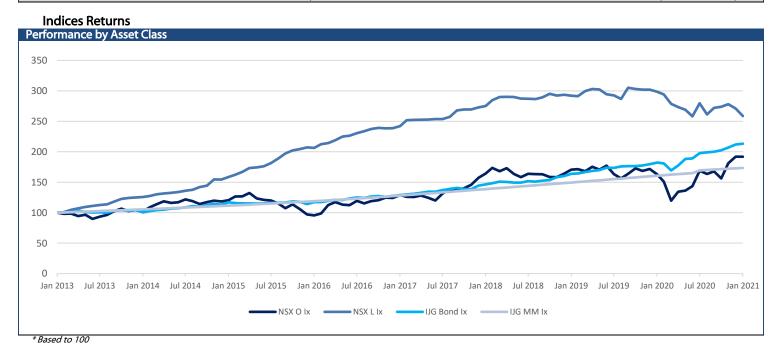

| 0.51  | -0.51 | -0.32 | 1,641     | 1,206    |
| NGNGLD |               | 23,933            | -243.00    | -1.01 | -2.52 | -8.34 | 33,871    | 23,153   |
| NGNPLD |               | 34,496            | 275.00     | 0.80  | 1.43  | 1.88  | 41,733    | 26,262   |
| NGNPLT |               | 17,259            | -166.00    | -0.95 | -0.28 | 12.44 | 18,375    | 9,841    |
| SXNEMG |               | 5,619             | -30.00     | -0.53 | 0.52  | 6.78  | 5,920     | 3,547    |
| SXNWDM |               | 5,726             | 9.00       | 0.16  | 2.47  | 6.19  | 5,825     | 3,854    |
| SXNNDQ |               | 10,921            | -36.00     | -0.33 | -0.13 | 2.57  | 11,744    | 6,769    |
| SXN500 |               | 5,972             | 42.00      | 0.71  | 2.74  | 7.64  | 6,043     | 3,980    |



## Namibian Bonds

| Namibian Bonds        |        |               |                  |                    |              |             |                      |  |  |
|-----------------------|--------|---------------|------------------|--------------------|--------------|-------------|----------------------|--|--|
| Government Bonds      | YTM    | Benchmark     | Benchmark<br>YTM | Premium Last Trade | All-In-Price | Clean Price | Modified<br>Duration |  |  |
| GC21                  | 4.396  | GT273/15Oct21 | 4.396            | 0                  | 105.089      | 101.946     | 0.563                |  |  |
| GC22                  | 4.527  | GT364/07Jan22 | 4.527            | 0                  | 104.807      | 103.465     | 0.806                |  |  |
| GC23                  | 5.905  |