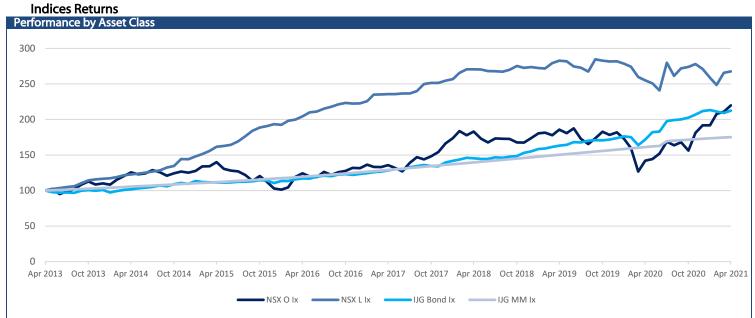

| 2.16  | 1,641     | 1,408    |
| NGNGLD |               | 24,129            | 96.00      | 0.40  | 0.54  | -7.59 | 33,871    | 23,463   |
| NGNPLD |               | 39,511            | 27.00      | 0.07  | -5.81 | 16.69 | 42,074    | 28,431   |
| NGNPLT |               | 16,570            | -180.00    | -1.07 | -2.91 | 7.95  | 18,375    | 12,790   |
| SXNEMG |               | 5,132             | -9.00      | -0.18 | -5.89 | -2.47 | 5,920     | 4,342    |
| SXNWDM |               | 5,637             | 26.00      | 0.46  | -3.34 | 4.54  | 5,851     | 4,949    |
| SXNNDQ |               | 10,533            | 152.00     | 1.46  | -7.01 | -1.07 | 11,744    | 9,073    |
| SXN500 |               | 5,911             | 37.00      | 0.63  | -3.75 | 6.54  | 6,182     | 5,184    |

\* Based to 100



## Namibian Bonds

| Namibian Bonds        |        |               |                  |                    |              |             |                      |  |
|-----------------------|--------|---------------|------------------|--------------------|--------------|-------------|----------------------|--|
| Government Bonds      | YTM    | Benchmark     | Benchmark<br>YTM | Premium Last Trade | All-In-Price | Clean Price | Modified<br>Duration |  |
| GC21                  | 4.344  | GT273/15Oct21 | 4.344            | 0                  | 101.993      | 101.399     | 0.414                |  |
| GC22                  | 4.510  | GT364/07Jan22 | 4.510            | 0                  | 105.625      | 102.797     | 0.639                |  |
| GC23                  | 5.125  | R2023