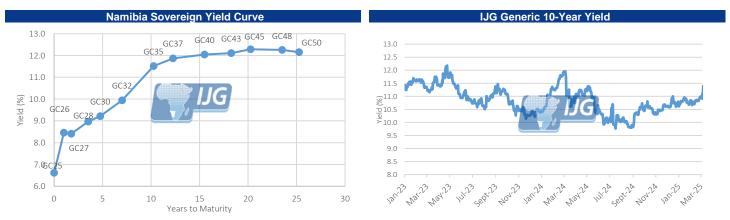

# **IJG** Daily Bulletin

Monday, 14 April 2025

Local Indices

| Local Indices                                                                                                  |                                                                                                                                      |                                                                                                                                  | 14.104                                                                                                                                                                                                                                                                                                                                                                                                                                                                                                                                                                                                                                                                                                                                                                                                                                                                                                                                                                                                                                                                                                                                                                                                                                                                                                                                                                                                                                                                                                                                                                                                                                                                                                                                                                                                                                                                                                                                                                                                                                                                                                                                  | . 10/                                                                                                             | . 101                                                                                                             |                                                                                     |                                                                     |
|----------------------------------------------------------------------------------------------------------------|--------------------------------------------------------------------------------------------------------------------------------------|----------------------------------------------------------------------------------------------------------------------------------|-----------------------------------------------------------------------------------------------------------------------------------------------------------------------------------------------------------------------------------------------------------------------------------------------------------------------------------------------------------------------------------------------------------------------------------------------------------------------------------------------------------------------------------------------------------------------------------------------------------------------------------------------------------------------------------------------------------------------------------------------------------------------------------------------------------------------------------------------------------------------------------------------------------------------------------------------------------------------------------------------------------------------------------------------------------------------------------------------------------------------------------------------------------------------------------------------------------------------------------------------------------------------------------------------------------------------------------------------------------------------------------------------------------------------------------------------------------------------------------------------------------------------------------------------------------------------------------------------------------------------------------------------------------------------------------------------------------------------------------------------------------------------------------------------------------------------------------------------------------------------------------------------------------------------------------------------------------------------------------------------------------------------------------------------------------------------------------------------------------------------------------------|-------------------------------------------------------------------------------------------------------------------|-------------------------------------------------------------------------------------------------------------------|-------------------------------------------------------------------------------------|---------------------------------------------------------------------|
|                                                                                                                | Level                                                                                                                                | Net Change                                                                                                                       | d/d %                                                                                                                                                                                                                                                                                                                                                                                                                                                                                                                                                                                                                                                                                                                                                                                                                                                                                                                                                                                                                                                                                                                                                                                                                                                                                                                                                                                                                                                                                                                                                                                                                                                                                                                                                                                                                                                                                                                                                                                                                                                                                                                                   | mtd %                                                                                                             | ytd %                                                                                                             | 52Wk High                                                                           | 52Wk Low                                                            |
| NSX Overall                                                                                                    | 1609                                                                                                                                 | -8.84                                                                                                                            | -0.55                                                                                                                                                                                                                                                                                                                                                                                                                                                                                                                                                                                                                                                                                                                                                                                                                                                                                                                                                                                                                                                                                                                                                                                                                                                                                                                                                                                                                                                                                                                                                                                                                                                                                                                                                                                                                                                                                                                                                                                                                                                                                                                                   | -6.40                                                                                                             | -10.64                                                                                                            | 1933                                                                                | 1509                                                                |
| NSX Local                                                                                                      | 718                                                                                                                                  | 0.12                                                                                                                             | 0.02                                                                                                                                                                                                                                                                                                                                                                                                                                                                                                                                                                                                                                                                                                                                                                                                                                                                                                                                                                                                                                                                                                                                                                                                                                                                                                                                                                                                                                                                                                                                                                                                                                                                                                                                                                                                                                                                                                                                                                                                                                                                                                                                    | 0.22                                                                                                              | 3.85                                                                                                              | 722                                                                                 | 669                                                                 |
| JSE ALSI                                                                                                       | 86406                                                                                                                                | 364.92                                                                                                                           | 0.42                                                                                                                                                                                                                                                                                                                                                                                                                                                                                                                                                                                                                                                                                                                                                                                                                                                                                                                                                                                                                                                                                                                                                                                                                                                                                                                                                                                                                                                                                                                                                                                                                                                                                                                                                                                                                                                                                                                                                                                                                                                                                                                                    | -2.52                                                                                                             | 2.75                                                                                                              | 90464                                                                               | 72535                                                               |
| JSE Top 40                                                                                                     | 79448                                                                                                                                | 356.33                                                                                                                           | 0.45                                                                                                                                                                                                                                                                                                                                                                                                                                                                                                                                                                                                                                                                                                                                                                                                                                                                                                                                                                                                                                                                                                                                                                                                                                                                                                                                                                                                                                                                                                                                                                                                                                                                                                                                                                                                                                                                                                                                                                                                                                                                                                                                    | -2.41                                                                                                             | 5.39                                                                                                              | 83179                                                                               | 66463                                                               |
| JSE INDI                                                                                                       | 118339                                                                                                                               | -514.00                                                                                                                          | -0.43                                                                                                                                                                                                                                                                                                                                                                                                                                                                                                                                                                                                                                                                                                                                                                                                                                                                                                                                                                                                                                                                                                                                                                                                                                                                                                                                                                                                                                                                                                                                                                                                                                                                                                                                                                                                                                                                                                                                                                                                                                                                                                                                   | -3.85                                                                                                             | -0.29                                                                                                             | 129141                                                                              | 97204                                                               |
| JSE FINI                                                                                                       | 18713                                                                                                                                | -232.26                                                                                                                          | -1.23                                                                                                                                                                                                                                                                                                                                                                                                                                                                                                                                                                                                                                                                                                                                                                                                                                                                                                                                                                                                                                                                                                                                                                                                                                                                                                                                                                                                                                                                                                                                                                                                                                                                                                                                                                                                                                                                                                                                                                                                                                                                                                                                   | -7.59                                                                                                             | -9.20                                                                                                             | 21735                                                                               | 15313                                                               |
| JSE RESI                                                                                                       | 73982                                                                                                                                | 2980.54                                                                                                                          | 4.20                                                                                                                                                                                                                                                                                                                                                                                                                                                                                                                                                                                                                                                                                                                                                                                                                                                                                                                                                                                                                                                                                                                                                                                                                                                                                                                                                                                                                                                                                                                                                                                                                                                                                                                                                                                                                                                                                                                                                                                                                                                                                                                                    | 7.76                                                                                                              | 42.53                                                                                                             | 74629                                                                               | 50764                                                               |
| JSE Banks                                                                                                      | 11369                                                                                                                                | -207.29                                                                                                                          | -1.79                                                                                                                                                                                                                                                                                                                                                                                                                                                                                                                                                                                                                                                                                                                                                                                                                                                                                                                                                                                                                                                                                                                                                                                                                                                                                                                                                                                                                                                                                                                                                                                                                                                                                                                                                                                                                                                                                                                                                                                                                                                                                                                                   | -8.18                                                                                                             | -10.22                                                                                                            | 13613                                                                               | 9378                                                                |
| Global Indices                                                                                                 | S                                                                                                                                    |                                                                                                                                  |                                                                                                                                                                                                                                                                                                                                                                                                                                                                                                                                                                                                                                                                                                                                                                                                                                                                                                                                                                                                                                                                                                                                                                                                                                                                                                                                                                                                                                                                                                                                                                                                                                                                                                                                                                                                                                                                                                                                                                                                                                                                                                                                         |                                                                                                                   |                                                                                                                   |                                                                                     |                                                                     |
|                                                                                                                | Level                                                                                                                                | Net Change                                                                                                                       | d/d %                                                                                                                                                                                                                                                                                                                                                                                                                                                                                                                                                                                                                                                                                                                                                                                                                                                                                                                                                                                                                                                                                                                                                                                                                                                                                                                                                                                                                                                                                                                                                                                                                                                                                                                                                                                                                                                                                                                                                                                                                                                                                                                                   | mtd %                                                                                                             | ytd %                                                                                                             | 52Wk High                                                                           | 52Wk Low                                                            |
| Dow Jones                                                                                                      | 40213                                                                                                                                | 619.05                                                                                                                           | 1.56                                                                                                                                                                                                                                                                                                                                                                                                                                                                                                                                                                                                                                                                                                                                                                                                                                                                                                                                                                                                                                                                                                                                                                                                                                                                                                                                                                                                                                                                                                                                                                                                                                                                                                                                                                                                                                                                                                                                                                                                                                                                                                                                    | -4.26                                                                                                             | -5.48                                                                                                             | 45074                                                                               | 36612                                                               |
| S&P 500                                                                                                        | 5363                                                                                                                                 | 95.31                                                                                                                            | 1.81                                                                                                                                                                                                                                                                                                                                                                                                                                                                                                                                                                                                                                                                                                                                                                                                                                                                                                                                                                                                                                                                                                                                                                                                                                                                                                                                                                                                                                                                                                                                                                                                                                                                                                                                                                                                                                                                                                                                                                                                                                                                                                                                    | -4.43                                                                                                             | -8.81                                                                                                             | 6147                                                                                | 4835                                                                |
| NASDAQ                                                                                                         | 16724                                                                                                                                | 337.15                                                                                                                           | 2.06                                                                                                                                                                                                                                                                                                                                                                                                                                                                                                                                                                                                                                                                                                                                                                                                                                                                                                                                                                                                                                                                                                                                                                                                                                                                                                                                                                                                                                                                                                                                                                                                                                                                                                                                                                                                                                                                                                                                                                                                                                                                                                                                    | -3.32                                                                                                             | -13.39                                                                                                            | 20205                                                                               | 14784                                                               |
| FTSE100                                                                                                        | 7964                                                                                                                                 | 50.93                                                                                                                            | 0.64                                                                                                                                                                                                                                                                                                                                                                                                                                                                                                                                                                                                                                                                                                                                                                                                                                                                                                                                                                                                                                                                                                                                                                                                                                                                                                                                                                                                                                                                                                                                                                                                                                                                                                                                                                                                                                                                                                                                                                                                                                                                                                                                    | -7.21                                                                                                             | -2.56                                                                                                             | 8909                                                                                | 7545                                                                |
| DAX                                                                                                            | 20374                                                                                                                                | -188.63                                                                                                                          | -0.92                                                                                                                                                                                                                                                                                                                                                                                                                                                                                                                                                                                                                                                                                                                                                                                                                                                                                                                                                                                                                                                                                                                                                                                                                                                                                                                                                                                                                                                                                                                                                                                                                                                                                                                                                                                                                                                                                                                                                                                                                                                                                                                                   | -8.07                                                                                                             | 2.34                                                                                                              | 23476                                                                               | 17025                                                               |
| Hang Seng                                                                                                      | 21420                                                                                                                                | 504.90                                                                                                                           | 2.41                                                                                                                                                                                                                                                                                                                                                                                                                                                                                                                                                                                                                                                                                                                                                                                                                                                                                                                                                                                                                                                                                                                                                                                                                                                                                                                                                                                                                                                                                                                                                                                                                                                                                                                                                                                                                                                                                                                                                                                                                                                                                                                                    | -7.35                                                                                                             | 6.78                                                                                                              | 24874                                                                               | 16044                                                               |
| Nikkei                                                                                                         | 34233                                                                                                                                | 647.61                                                                                                                           | 1.93                                                                                                                                                                                                                                                                                                                                                                                                                                                                                                                                                                                                                                                                                                                                                                                                                                                                                                                                                                                                                                                                                                                                                                                                                                                                                                                                                                                                                                                                                                                                                                                                                                                                                                                                                                                                                                                                                                                                                                                                                                                                                                                                    | -3.89                                                                                                             | -14.19                                                                                                            | 42427                                                                               | 30793                                                               |
| Currencies                                                                                                     |                                                                                                                                      |                                                                                                                                  |                                                                                                                                                                                                                                                                                                                                                                                                                                                                                                                                                                                                                                                                                                                                                                                                                                                                                                                                                                                                                                                                                                                                                                                                                                                                                                                                                                                                                                                                                                                                                                                                                                                                                                                                                                                                                                                                                                                                                                                                                                                                                                                                         |                                                                                                                   |                                                                                                                   |                                                                                     |                                                                     |
| our onoice                                                                                                     | Level                                                                                                                                | Net Change                                                                                                                       | d/d %                                                                                                                                                                                                                                                                                                                                                                                                                                                                                                                                                                                                                                                                                                                                                                                                                                                                                                                                                                                                                                                                                                                                                                                                                                                                                                                                                                                                                                                                                                                                                                                                                                                                                                                                                                                                                                                                                                                                                                                                                                                                                                                                   | mtd %                                                                                                             | ytd %                                                                                                             | 52Wk High                                                                           | 52Wk Low                                                            |
| N\$/US\$                                                                                                       | 19.06                                                                                                                                | -0.11                                                                                                                            | 0.56                                                                                                                                                                                                                                                                                                                                                                                                                                                                                                                                                                                                                                                                                                                                                                                                                                                                                                                                                                                                                                                                                                                                                                                                                                                                                                                                                                                                                                                                                                                                                                                                                                                                                                                                                                                                                                                                                                                                                                                                                                                                                                                                    | -3.88                                                                                                             | -1.15                                                                                                             | 19.93                                                                               | 17.04                                                               |
| N\$/£                                                                                                          | 24.97                                                                                                                                | -0.05                                                                                                                            | 0.18                                                                                                                                                                                                                                                                                                                                                                                                                                                                                                                                                                                                                                                                                                                                                                                                                                                                                                                                                                                                                                                                                                                                                                                                                                                                                                                                                                                                                                                                                                                                                                                                                                                                                                                                                                                                                                                                                                                                                                                                                                                                                                                                    | -5.21                                                                                                             | -5.62                                                                                                             | 25.47                                                                               | 22.44                                                               |
|                                                                                                                |                                                                                                                                      |                                                                                                                                  |                                                                                                                                                                                                                                                                                                                                                                                                                                                                                                                                                                                                                                                                                                                                                                                                                                                                                                                                                                                                                                                                                                                                                                                                                                                                                                                                                                                                                                                                                                                                                                                                                                                                                                                                                                                                                                                                                                                                                                                                                                                                                                                                         |                                                                                                                   |                                                                                                                   |                                                                                     |                                                                     |
| N\$/€                                                                                                          | 21.64                                                                                                                                | -0.08                                                                                                                            | 0.38                                                                                                                                                                                                                                                                                                                                                                                                                                                                                                                                                                                                                                                                                                                                                                                                                                                                                                                                                                                                                                                                                                                                                                                                                                                                                                                                                                                                                                                                                                                                                                                                                                                                                                                                                                                                                                                                                                                                                                                                                                                                                                                                    | -8.43                                                                                                             | -9.90                                                                                                             | 22.15                                                                               | 18.50                                                               |
| N\$/AUD\$                                                                                                      | 12.01                                                                                                                                | -0.04                                                                                                                            | 0.36                                                                                                                                                                                                                                                                                                                                                                                                                                                                                                                                                                                                                                                                                                                                                                                                                                                                                                                                                                                                                                                                                                                                                                                                                                                                                                                                                                                                                                                                                                                                                                                                                                                                                                                                                                                                                                                                                                                                                                                                                                                                                                                                    | -4.67                                                                                                             | -2.93                                                                                                             | 12.67                                                                               | 11.26                                                               |
| N\$/CAD\$                                                                                                      | 13.74                                                                                                                                | -0.07                                                                                                                            | 0.47                                                                                                                                                                                                                                                                                                                                                                                                                                                                                                                                                                                                                                                                                                                                                                                                                                                                                                                                                                                                                                                                                                                                                                                                                                                                                                                                                                                                                                                                                                                                                                                                                                                                                                                                                                                                                                                                                                                                                                                                                                                                                                                                    | -7.32                                                                                                             | -4.73                                                                                                             | 14.06                                                                               | 12.46                                                               |
| US\$/€                                                                                                         | 1.14                                                                                                                                 | 0.00                                                                                                                             | 0.00                                                                                                                                                                                                                                                                                                                                                                                                                                                                                                                                                                                                                                                                                                                                                                                                                                                                                                                                                                                                                                                                                                                                                                                                                                                                                                                                                                                                                                                                                                                                                                                                                                                                                                                                                                                                                                                                                                                                                                                                                                                                                                                                    | 4.98                                                                                                              | 9.67                                                                                                              | 1.15                                                                                | 1.01                                                                |
| US\$/¥                                                                                                         | 143.26                                                                                                                               | -0.28                                                                                                                            | 0.20                                                                                                                                                                                                                                                                                                                                                                                                                                                                                                                                                                                                                                                                                                                                                                                                                                                                                                                                                                                                                                                                                                                                                                                                                                                                                                                                                                                                                                                                                                                                                                                                                                                                                                                                                                                                                                                                                                                                                                                                                                                                                                                                    | 4.68                                                                                                              | 9.73                                                                                                              | 161.95                                                                              | 139.58                                                              |
| Commodities                                                                                                    |                                                                                                                                      |                                                                                                                                  |                                                                                                                                                                                                                                                                                                                                                                                                                                                                                                                                                                                                                                                                                                                                                                                                                                                                                                                                                                                                                                                                                                                                                                                                                                                                                                                                                                                                                                                                                                                                                                                                                                                                                                                                                                                                                                                                                                                                                                                                                                                                                                                                         |                                                                                                                   |                                                                                                                   |                                                                                     |                                                                     |
|                                                                                                                | Level                                                                                                                                | Net Change                                                                                                                       | d/d %                                                                                                                                                                                                                                                                                                                                                                                                                                                                                                                                                                                                                                                                                                                                                                                                                                                                                                                                                                                                                                                                                                                                                                                                                                                                                                                                                                                                                                                                                                                                                                                                                                                                                                                                                                                                                                                                                                                                                                                                                                                                                                                                   | mtd %                                                                                                             | ytd %                                                                                                             | 52Wk High                                                                           | 52Wk Low                                                            |
| Brent Crude                                                                                                    | 64.59                                                                                                                                | -0.17                                                                                                                            | -0.26                                                                                                                                                                                                                                                                                                                                                                                                                                                                                                                                                                                                                                                                                                                                                                                                                                                                                                                                                                                                                                                                                                                                                                                                                                                                                                                                                                                                                                                                                                                                                                                                                                                                                                                                                                                                                                                                                                                                                                                                                                                                                                                                   | -13.62                                                                                                            | -12.19                                                                                                            | 82.35                                                                               | 58.40                                                               |
| Gold                                                                                                           | 3225.80                                                                                                                              | -11.81                                                                                                                           | -0.36                                                                                                                                                                                                                                                                                                                                                                                                                                                                                                                                                                                                                                                                                                                                                                                                                                                                                                                                                                                                                                                                                                                                                                                                                                                                                                                                                                                                                                                                                                                                                                                                                                                                                                                                                                                                                                                                                                                                                                                                                                                                                                                                   | 3.27                                                                                                              | 22.91                                                                                                             | 3245.75                                                                             | 2277.35                                                             |
| Platinum                                                                                                       | 951.50                                                                                                                               | 3.29                                                                                                                             | 0.35                                                                                                                                                                                                                                                                                                                                                                                                                                                                                                                                                                                                                                                                                                                                                                                                                                                                                                                                                                                                                                                                                                                                                                                                                                                                                                                                                                                                                                                                                                                                                                                                                                                                                                                                                                                                                                                                                                                                                                                                                                                                                                                                    | -4.64                                                                                                             | 4.84                                                                                                              | 1095.69                                                                             | 897.90                                                              |
| Copper                                                                                                         | 453.40                                                                                                                               | 1.10                                                                                                                             | 0.24                                                                                                                                                                                                                                                                                                                                                                                                                                                                                                                                                                                                                                                                                                                                                                                                                                                                                                                                                                                                                                                                                                                                                                                                                                                                                                                                                                                                                                                                                                                                                                                                                                                                                                                                                                                                                                                                                                                                                                                                                                                                                                                                    | -9.93                                                                                                             | 11.69                                                                                                             | 537.40                                                                              | 403.00                                                              |
| Silver                                                                                                         |                                                                                                                                      |                                                                                                                                  |                                                                                                                                                                                                                                                                                                                                                                                                                                                                                                                                                                                                                                                                                                                                                                                                                                                                                                                                                                                                                                                                                                                                                                                                                                                                                                                                                                                                                                                                                                                                                                                                                                                                                                                                                                                                                                                                                                                                                                                                                                                                                                                                         |                                                                                                                   |                                                                                                                   |                                                                                     |                                                                     |
| Palladium                                                                                                      | 31.92                                                                                                                                | -0.38                                                                                                                            | -1.19                                                                                                                                                                                                                                                                                                                                                                                                                                                                                                                                                                                                                                                                                                                                                                                                                                                                                                                                                                                                                                                                                                                                                                                                                                                                                                                                                                                                                                                                                                                                                                                                                                                                                                                                                                                                                                                                                                                                                                                                                                                                                                                                   | -6.35                                                                                                             | 10.45                                                                                                             | 34.90                                                                               | 26.02                                                               |
| Uranium                                                                                                        | 915.00                                                                                                                               | 8.30                                                                                                                             | 0.92                                                                                                                                                                                                                                                                                                                                                                                                                                                                                                                                                                                                                                                                                                                                                                                                                                                                                                                                                                                                                                                                                                                                                                                                                                                                                                                                                                                                                                                                                                                                                                                                                                                                                                                                                                                                                                                                                                                                                                                                                                                                                                                                    | -8.56                                                                                                             | -0.38                                                                                                             | 1257.00                                                                             | 870.50                                                              |
|                                                                                                                | 64.40                                                                                                                                | 0.00                                                                                                                             | 0.00                                                                                                                                                                                                                                                                                                                                                                                                                                                                                                                                                                                                                                                                                                                                                                                                                                                                                                                                                                                                                                                                                                                                                                                                                                                                                                                                                                                                                                                                                                                                                                                                                                                                                                                                                                                                                                                                                                                                                                                                                                                                                                                                    | 0.23                                                                                                              | -11.66                                                                                                            | 93.60                                                                               | 63.30                                                               |
| NSX Local                                                                                                      | l control                                                                                                                            | Leat Change                                                                                                                      | Last 0/                                                                                                                                                                                                                                                                                                                                                                                                                                                                                                                                                                                                                                                                                                                                                                                                                                                                                                                                                                                                                                                                                                                                                                                                                                                                                                                                                                                                                                                                                                                                                                                                                                                                                                                                                                                                                                                                                                                                                                                                                                                                                                                                 |                                                                                                                   | antal O/                                                                                                          | E2Wl- Himb                                                                          | F2W/I-1 avv                                                         |
| ANIF                                                                                                           | Level<br>899                                                                                                                         | Last Change<br>0.00                                                                                                              | <b>Last %</b> 0.00                                                                                                                                                                                                                                                                                                                                                                                                                                                                                                                                                                                                                                                                                                                                                                                                                                                                                                                                                                                                                                                                                                                                                                                                                                                                                                                                                                                                                                                                                                                                                                                                                                                                                                                                                                                                                                                                                                                                                                                                                                                                                                                      | mtd %<br>0.00                                                                                                     | ytd %                                                                                                             | <b>52Wk High</b><br>899                                                             | 52Wk Low                                                            |
| ANE                                                                                                            |                                                                                                                                      |                                                                                                                                  |                                                                                                                                                                                                                                                                                                                                                                                                                                                                                                                                                                                                                                                                                                                                                                                                                                                                                                                                                                                                                                                                                                                                                                                                                                                                                                                                                                                                                                                                                                                                                                                                                                                                                                                                                                                                                                                                                                                                                                                                                                                                                                                                         |                                                                                                                   | 0.00                                                                                                              |                                                                                     | 899                                                                 |
| CGP                                                                                                            | 2130                                                                                                                                 | 1.00                                                                                                                             | 0.05                                                                                                                                                                                                                                                                                                                                                                                                                                                                                                                                                                                                                                                                                                                                                                                                                                                                                                                                                                                                                                                                                                                                                                                                                                                                                                                                                                                                                                                                                                                                                                                                                                                                                                                                                                                                                                                                                                                                                                                                                                                                                                                                    | 0.19                                                                                                              | 3.50                                                                                                              | 2130                                                                                | 1825                                                                |
| FNB                                                                                                            | 4694                                                                                                                                 | 1.00                                                                                                                             | 0.02                                                                                                                                                                                                                                                                                                                                                                                                                                                                                                                                                                                                                                                                                                                                                                                                                                                                                                                                                                                                                                                                                                                                                                                                                                                                                                                                                                                                                                                                                                                                                                                                                                                                                                                                                                                                                                                                                                                                                                                                                                                                                                                                    | 0.06                                                                                                              | 0.95                                                                                                              | 4947                                                                                | 4600                                                                |
| LHN                                                                                                            | 615                                                                                                                                  | 0.00                                                                                                                             | 0.00                                                                                                                                                                                                                                                                                                                                                                                                                                                                                                                                                                                                                                                                                                                                                                                                                                                                                                                                                                                                                                                                                                                                                                                                                                                                                                                                                                                                                                                                                                                                                                                                                                                                                                                                                                                                                                                                                                                                                                                                                                                                                                                                    | 2.50                                                                                                              | 23.00                                                                                                             | 616                                                                                 | 415                                                                 |
| MOC                                                                                                            | 825                                                                                                                                  | 0.00                                                                                                                             | 0.00                                                                                                                                                                                                                                                                                                                                                                                                                                                                                                                                                                                                                                                                                                                                                                                                                                                                                                                                                                                                                                                                                                                                                                                                                                                                                                                                                                                                                                                                                                                                                                                                                                                                                                                                                                                                                                                                                                                                                                                                                                                                                                                                    | 0.00                                                                                                              | 8.84                                                                                                              | 825                                                                                 | 755                                                                 |
| NAM                                                                                                            | 73                                                                                                                                   | 0.00                                                                                                                             | 0.00                                                                                                                                                                                                                                                                                                                                                                                                                                                                                                                                                                                                                                                                                                                                                                                                                                                                                                                                                                                                                                                                                                                                                                                                                                                                                                                                                                                                                                                                                                                                                                                                                                                                                                                                                                                                                                                                                                                                                                                                                                                                                                                                    | 0.00                                                                                                              | 1.39                                                                                                              | 73                                                                                  | 72                                                                  |
| NBS                                                                                                            | 2895                                                                                                                                 | 0.00                                                                                                                             | 0.00                                                                                                                                                                                                                                                                                                                                                                                                                                                                                                                                                                                                                                                                                                                                                                                                                                                                                                                                                                                                                                                                                                                                                                                                                                                                                                                                                                                                                                                                                                                                                                                                                                                                                                                                                                                                                                                                                                                                                                                                                                                                                                                                    | 0.00                                                                                                              | 0.14                                                                                                              | 3001                                                                                | 2890                                                                |
| NHL                                                                                                            | 290                                                                                                                                  | 0.00                                                                                                                             | 0.00                                                                                                                                                                                                                                                                                                                                                                                                                                                                                                                                                                                                                                                                                                                                                                                                                                                                                                                                                                                                                                                                                                                                                                                                                                                                                                                                                                                                                                                                                                                                                                                                                                                                                                                                                                                                                                                                                                                                                                                                                                                                                                                                    | 0.00                                                                                                              | 16.00                                                                                                             | 290                                                                                 | 222                                                                 |
| ORY                                                                                                            | 1340                                                                                                                                 | 0.00                                                                                                                             | 0.00                                                                                                                                                                                                                                                                                                                                                                                                                                                                                                                                                                                                                                                                                                                                                                                                                                                                                                                                                                                                                                                                                                                                                                                                                                                                                                                                                                                                                                                                                                                                                                                                                                                                                                                                                                                                                                                                                                                                                                                                                                                                                                                                    | 0.37                                                                                                              | 4.61                                                                                                              | 1350                                                                                | 1200                                                                |
| PNH                                                                                                            |                                                                                                                                      |                                                                                                                                  |                                                                                                                                                                                                                                                                                                                                                                                                                                                                                                                                                                                                                                                                                                                                                                                                                                                                                                                                                                                                                                                                                                                                                                                                                                                                                                                                                                                                                                                                                                                                                                                                                                                                                                                                                                                                                                                                                                                                                                                                                                                                                                                                         |                                                                                                                   |                                                                                                                   | 1270                                                                                | 1200                                                                |
|                                                                                                                | 1265                                                                                                                                 | 0.00                                                                                                                             | 0.00                                                                                                                                                                                                                                                                                                                                                                                                                                                                                                                                                                                                                                                                                                                                                                                                                                                                                                                                                                                                                                                                                                                                                                                                                                                                                                                                                                                                                                                                                                                                                                                                                                                                                                                                                                                                                                                                                                                                                                                                                                                                                                                                    | 0.00                                                                                                              | 0.08                                                                                                              | 12/0                                                                                |                                                                     |
| SILP                                                                                                           | 1265<br>12801                                                                                                                        | 0.00                                                                                                                             | 0.00                                                                                                                                                                                                                                                                                                                                                                                                                                                                                                                                                                                                                                                                                                                                                                                                                                                                                                                                                                                                                                                                                                                                                                                                                                                                                                                                                                                                                                                                                                                                                                                                                                                                                                                                                                                                                                                                                                                                                                                                                                                                                                                                    | 0.00                                                                                                              | 0.08                                                                                                              | 12801                                                                               | 12801                                                               |
|                                                                                                                |                                                                                                                                      |                                                                                                                                  |                                                                                                                                                                                                                                                                                                                                                                                                                                                                                                                                                                                                                                                                                                                                                                                                                                                                                                                                                                                                                                                                                                                                                                                                                                                                                                                                                                                                                                                                                                                                                                                                                                                                                                                                                                                                                                                                                                                                                                                                                                                                                                                                         |                                                                                                                   |                                                                                                                   |                                                                                     | 12801<br>845                                                        |
| SNO                                                                                                            | 12801<br>1009                                                                                                                        | 0.00<br>1.00                                                                                                                     | 0.00<br>0.10                                                                                                                                                                                                                                                                                                                                                                                                                                                                                                                                                                                                                                                                                                                                                                                                                                                                                                                                                                                                                                                                                                                                                                                                                                                                                                                                                                                                                                                                                                                                                                                                                                                                                                                                                                                                                                                                                                                                                                                                                                                                                                                            | 0.00                                                                                                              | 0.00                                                                                                              | 12801                                                                               |                                                                     |
| SNO                                                                                                            | 12801<br>1009<br><b>mibian Bo</b> r                                                                                                  | 0.00<br>1.00                                                                                                                     | 0.00<br>0.10                                                                                                                                                                                                                                                                                                                                                                                                                                                                                                                                                                                                                                                                                                                                                                                                                                                                                                                                                                                                                                                                                                                                                                                                                                                                                                                                                                                                                                                                                                                                                                                                                                                                                                                                                                                                                                                                                                                                                                                                                                                                                                                            | 0.00                                                                                                              | 0.00                                                                                                              | 12801                                                                               | 845                                                                 |
| SNO<br>SA versus Na<br>SA Bonds                                                                                | 12801<br>1009<br><b>mibian Bo</b> r                                                                                                  | 0.00<br>1.00                                                                                                                     | 0.00<br>0.10<br><b>[hg [bp]</b>                                                                                                                                                                                                                                                                                                                                                                                                                                                                                                                                                                                                                                                                                                                                                                                                                                                                                                                                                                                                                                                                                                                                                                                                                                                                                                                                                                                                                                                                                                                                                                                                                                                                                                                                                                                                                                                                                                                                                                                                                                                                                                         | 0.00<br>0.80                                                                                                      | 0.00<br>11.12                                                                                                     | 12801<br>1010<br><b>Premium</b>                                                     |                                                                     |
| SNO<br>SA versus Na<br>SA Bonds<br>R186                                                                        | 12801<br>1009<br><b>mibian Bor</b><br><b>YTM C</b><br>8.25                                                                           | 0.00<br>1.00<br>nds<br>urrent Price<br>103.46                                                                                    | 0.00<br>0.10<br><b>Chg[bp]</b> 1                                                                                                                                                                                                                                                                                                                                                                                                                                                                                                                                                                                                                                                                                                                                                                                                                                                                                                                                                                                                                                                                                                                                                                                                                                                                                                                                                                                                                                                                                                                                                                                                                                                                                                                                                                                                                                                                                                                                                                                                                                                                                                        | 0.00<br>0.80<br>NAM Bonds<br>GC25                                                                                 | 0.00<br>11.12<br><b>YTM</b><br>6.62                                                                               | 12801<br>1010<br><b>Premium</b><br>0                                                | 845<br><b>Chg [bp]</b><br>-3.92                                     |
| SNO<br>SA versus Na<br>SA Bonds<br>R186<br>R2030                                                               | 12801<br>1009<br>mibian Bor<br>YTM C<br>8.25<br>9.29                                                                                 | 0.00<br>1.00<br>nds<br>urrent Price<br>103.46<br>95.11                                                                           | 0.00<br>0.10<br><b>Chg [bp]</b> 1<br>1.00 (                                                                                                                                                                                                                                                                                                                                                                                                                                                                                                                                                                                                                                                                                                                                                                                                                                                                                                                                                                                                                                                                                                                                                                                                                                                                                                                                                                                                                                                                                                                                                                                                                                                                                                                                                                                                                                                                                                                                                                                                                                                                                             | 0.00<br>0.80<br>NAM Bonds<br>GC25<br>GC26                                                                         | 0.00<br>11.12<br><b>YTM</b><br>6.62<br>8.46                                                                       | 12801<br>1010<br><b>Premium</b><br>0<br>22                                          | <b>Chg [bp]</b> -3.92 3.50                                          |
| SNO<br>SA versus Na<br>SA Bonds<br>R186<br>R2030<br>R213                                                       | 12801<br>1009<br>mibian Bor<br>YTM C<br>8.25<br>9.29<br>9.79                                                                         | 0.00<br>1.00<br>nds<br>urrent Price<br>103.46<br>95.11<br>87.74                                                                  | 0.00<br>0.10<br><b>Chg [bp]</b> 1<br>1.00 (<br>10.00 (<br>12.50 (                                                                                                                                                                                                                                                                                                                                                                                                                                                                                                                                                                                                                                                                                                                                                                                                                                                                                                                                                                                                                                                                                                                                                                                                                                                                                                                                                                                                                                                                                                                                                                                                                                                                                                                                                                                                                                                                                                                                                                                                                                                                       | 0.00<br>0.80<br>NAM Bonds<br>GC25<br>GC26<br>GC27                                                                 | 0.00<br>11.12<br><b>YTM</b><br>6.62<br>8.46<br>8.41                                                               | 12801<br>1010<br><b>Premium</b><br>0<br>22<br>16                                    | Chg [bp] -3.92 3.50 1.00                                            |
| SNO SA versus Na SA Bonds R186 R2030 R213 R2032                                                                | 12801<br>1009<br>mibian Bor<br>YTM C<br>8.25<br>9.29<br>9.79<br>10.20                                                                | 0.00<br>1.00<br>nds<br>urrent Price<br>103.46<br>95.11<br>87.74<br>90.44                                                         | 0.00<br>0.10<br><b>Chg [bp]</b> 1<br>1.00 (<br>10.00 (<br>12.50 (<br>12.50 (                                                                                                                                                                                                                                                                                                                                                                                                                                                                                                                                                                                                                                                                                                                                                                                                                                                                                                                                                                                                                                                                                                                                                                                                                                                                                                                                                                                                                                                                                                                                                                                                                                                                                                                                                                                                                                                                                                                                                                                                                                                            | 0.00<br>0.80<br>NAM Bonds<br>GC25<br>GC26<br>GC27<br>GC28                                                         | 0.00<br>11.12<br><b>YTM</b><br>6.62<br>8.46<br>8.41<br>8.97                                                       | 12801<br>1010<br><b>Premium</b> 0 22 16 -32                                         | 845<br><b>Chg [bp]</b> -3.92 3.50 1.00 10.00                        |
| SNO SA versus Na SA Bonds R186 R2030 R213 R2032 R2035                                                          | 12801<br>1009<br>mibian Bor<br>YTM C<br>8.25<br>9.29<br>9.79<br>10.20<br>11.04                                                       | 0.00<br>1.00<br>1.00<br>1.00<br>103.46<br>95.11<br>87.74<br>90.44<br>87.15                                                       | 0.00<br>0.10<br><b>Chg [bp]</b> 1<br>1.00 (<br>10.00 (<br>12.50 (<br>12.50 (                                                                                                                                                                                                                                                                                                                                                                                                                                                                                                                                                                                                                                                                                                                                                                                                                                                                                                                                                                                                                                                                                                                                                                                                                                                                                                                                                                                                                                                                                                                                                                                                                                                                                                                                                                                                                                                                                                                                                                                                                                                            | 0.00<br>0.80<br>NAM Bonds<br>GC25<br>GC26<br>GC27<br>GC28<br>GC30                                                 | 0.00<br>11.12<br>YTM<br>6.62<br>8.46<br>8.41<br>8.97<br>9.22                                                      | 12801<br>1010<br>Premium<br>0<br>22<br>16<br>-32<br>-7                              | 845<br><b>Chg [bp]</b> -3.92 3.50 1.00 10.00                        |
| SNO SA versus Na SA Bonds R186 R2030 R213 R2032 R2035 R209                                                     | 12801<br>1009<br>mibian Bor<br>YTM C<br>8.25<br>9.29<br>9.79<br>10.20<br>11.04<br>11.33                                              | 0.00<br>1.00<br>1.00<br>103.46<br>95.11<br>87.74<br>90.44<br>87.15<br>68.56                                                      | 0.00<br>0.10<br>Chg[bp] 1<br>1.00 (10.00 (12.50 (12.50 (15.00 (15.00 (15.00 (15.00 (15.00 (15.00 (15.00 (15.00 (15.00 (15.00 (15.00 (15.00 (15.00 (15.00 (15.00 (15.00 (15.00 (15.00 (15.00 (15.00 (15.00 (15.00 (15.00 (15.00 (15.00 (15.00 (15.00 (15.00 (15.00 (15.00 (15.00 (15.00 (15.00 (15.00 (15.00 (15.00 (15.00 (15.00 (15.00 (15.00 (15.00 (15.00 (15.00 (15.00 (15.00 (15.00 (15.00 (15.00 (15.00 (15.00 (15.00 (15.00 (15.00 (15.00 (15.00 (15.00 (15.00 (15.00 (15.00 (15.00 (15.00 (15.00 (15.00 (15.00 (15.00 (15.00 (15.00 (15.00 (15.00 (15.00 (15.00 (15.00 (15.00 (15.00 (15.00 (15.00 (15.00 (15.00 (15.00 (15.00 (15.00 (15.00 (15.00 (15.00 (15.00 (15.00 (15.00 (15.00 (15.00 (15.00 (15.00 (15.00 (15.00 (15.00 (15.00 (15.00 (15.00 (15.00 (15.00 (15.00 (15.00 (15.00 (15.00 (15.00 (15.00 (15.00 (15.00 (15.00 (15.00 (15.00 (15.00 (15.00 (15.00 (15.00 (15.00 (15.00 (15.00 (15.00 (15.00 (15.00 (15.00 (15.00 (15.00 (15.00 (15.00 (15.00 (15.00 (15.00 (15.00 (15.00 (15.00 (15.00 (15.00 (15.00 (15.00 (15.00 (15.00 (15.00 (15.00 (15.00 (15.00 (15.00 (15.00 (15.00 (15.00 (15.00 (15.00 (15.00 (15.00 (15.00 (15.00 (15.00 (15.00 (15.00 (15.00 (15.00 (15.00 (15.00 (15.00 (15.00 (15.00 (15.00 (15.00 (15.00 (15.00 (15.00 (15.00 (15.00 (15.00 (15.00 (15.00 (15.00 (15.00 (15.00 (15.00 (15.00 (15.00 (15.00 (15.00 (15.00 (15.00 (15.00 (15.00 (15.00 (15.00 (15.00 (15.00 (15.00 (15.00 (15.00 (15.00 (15.00 (15.00 (15.00 (15.00 (15.00 (15.00 (15.00 (15.00 (15.00 (15.00 (15.00 (15.00 (15.00 (15.00 (15.00 (15.00 (15.00 (15.00 (15.00 (15.00 (15.00 (15.00 (15.00 (15.00 (15.00 (15.00 (15.00 (15.00 (15.00 (15.00 (15.00 (15.00 (15.00 (15.00 (15.00 (15.00 (15.00 (15.00 (15.00 (15.00 (15.00 (15.00 (15.00 (15.00 (15.00 (15.00 (15.00 (15.00 (15.00 (15.00 (15.00 (15.00 (15.00 (15.00 (15.00 (15.00 (15.00 (15.00 (15.00 (15.00 (15.00 (15.00 (15.00 (15.00 (15.00 (15.00 (15.00 (15.00 (15.00 (15.00 (15.00 (15.00 (15.00 (15.00 (15.00 (15.00 (15.00 (15.00 (15.00 (15.00 (15.00 (15.00 (15.00 (15.00 (15.00 (15.00 (15.00 (15.00 (15.00 (15.00 (15.00 (15.00 (15.00 (15.00 (15.0 | 0.00<br>0.80<br>NAM Bonds<br>GC25<br>GC26<br>GC27<br>GC28<br>GC30<br>GC32                                         | 0.00<br>11.12<br>YTM<br>6.62<br>8.46<br>8.41<br>8.97<br>9.22<br>9.94                                              | 12801<br>1010<br>Premium<br>0<br>22<br>16<br>-32<br>-7<br>15                        | 845<br>Chg [bp]<br>-3.92<br>3.50<br>1.00<br>10.00<br>10.00<br>12.50 |
| SNO SA versus Na SA Bonds R186 R2030 R213 R2032 R2035 R209 R2037                                               | 12801<br>1009<br>mibian Bor<br>YTM C<br>8.25<br>9.29<br>9.79<br>10.20<br>11.04<br>11.33<br>11.58                                     | 0.00<br>1.00<br>1.00<br>103.46<br>95.11<br>87.74<br>90.44<br>87.15<br>68.56<br>80.47                                             | 0.00<br>0.10<br>Chg[bp] 1<br>1.00 (<br>12.50 (<br>12.50 (<br>15.00 (<br>15.00 (<br>15.50 (                                                                                                                                                                                                                                                                                                                                                                                                                                                                                                                                                                                                                                                                                                                                                                                                                                                                                                                                                                                                                                                                                                                                                                                                                                                                                                                                                                                                                                                                                                                                                                                                                                                                                                                                                                                                                                                                                                                                                                                                                                              | 0.00<br>0.80<br>NAM Bonds<br>GC25<br>GC26<br>GC27<br>GC28<br>GC30<br>GC32<br>GC32                                 | 0.00<br>11.12<br>YTM<br>6.62<br>8.46<br>8.41<br>8.97<br>9.22<br>9.94<br>11.52                                     | 12801<br>1010<br>Premium<br>0<br>22<br>166<br>-32<br>-7<br>15                       | 845<br>Chg [bp]<br>-3.92<br>3.50<br>1.00<br>10.00<br>12.50<br>15.00 |
| SNO SA versus Na SA Bonds R186 R2030 R213 R2032 R2035 R209 R2037 R2040                                         | 12801<br>1009<br>mibian Bor<br>YTM C<br>8.25<br>9.29<br>9.79<br>10.20<br>11.04<br>11.33<br>11.58<br>11.92                            | 0.00<br>1.00<br>1.00<br>103.46<br>95.11<br>87.74<br>90.44<br>87.15<br>68.56<br>80.47<br>79.91                                    | 0.00<br>0.10<br>Chg[bp] 1<br>1.00 (<br>12.50 (<br>12.50 (<br>15.00 (<br>15.00 (<br>15.00 (                                                                                                                                                                                                                                                                                                                                                                                                                                                                                                                                                                                                                                                                                                                                                                                                                                                                                                                                                                                                                                                                                                                                                                                                                                                                                                                                                                                                                                                                                                                                                                                                                                                                                                                                                                                                                                                                                                                                                                                                                                              | 0.00<br>0.80<br>NAM Bonds<br>GC25<br>GC26<br>GC27<br>GC28<br>GC30<br>GC32<br>GC32<br>GC35                         | 0.00<br>11.12<br>YTM<br>6.62<br>8.46<br>8.41<br>8.97<br>9.22<br>9.94<br>11.52<br>11.87                            | 12801<br>1010<br>Premium<br>0<br>22<br>16<br>-32<br>-7<br>15<br>19<br>29            | 845  Chg [bp] -3.92 3.50 1.00 10.00 10.00 12.50 15.00 15.50         |
| SNO SA versus Na SA Bonds R186 R2030 R213 R2032 R2035 R209 R2037 R2040 R214                                    | 12801<br>1009<br>mibian Bor<br>YTM C<br>8.25<br>9.29<br>9.79<br>10.20<br>11.04<br>11.33<br>11.58<br>11.92<br>11.79                   | 0.00<br>1.00<br>1.00<br>1.00<br>103.46<br>95.11<br>87.74<br>90.44<br>87.15<br>68.56<br>80.47<br>79.91<br>62.39                   | 0.00<br>0.10<br>Chg[bp] I<br>1.00 (<br>10.00 (<br>12.50 (<br>12.50 (<br>15.00 (<br>15.00 (<br>15.00 (<br>15.00 (                                                                                                                                                                                                                                                                                                                                                                                                                                                                                                                                                                                                                                                                                                                                                                                                                                                                                                                                                                                                                                                                                                                                                                                                                                                                                                                                                                                                                                                                                                                                                                                                                                                                                                                                                                                                                                                                                                                                                                                                                        | 0.00<br>0.80<br>NAM Bonds<br>GC25<br>GC26<br>GC27<br>GC28<br>GC30<br>GC32<br>GC35<br>GC32<br>GC35                 | 0.00<br>11.12<br>YTM<br>6.62<br>8.46<br>8.41<br>8.97<br>9.22<br>9.94<br>11.52<br>11.87<br>12.04                   | 12801<br>1010<br>Premium<br>0<br>22<br>16<br>-32<br>-7<br>15<br>19<br>29            | 845  Chg [bp] -3.92 3.50 1.00 10.00 10.00 12.50 15.00 15.50 15.00   |
| SNO SA versus Na SA Bonds R186 R2030 R213 R2032 R2035 R209 R2037 R2040 R214 R2044                              | 12801<br>1009<br>mibian Bor<br>YTM C<br>8.25<br>9.29<br>9.79<br>10.20<br>11.04<br>11.33<br>11.58<br>11.92<br>11.79<br>12.10          | 0.00<br>1.00<br>1.00<br>1.00<br>103.46<br>95.11<br>87.74<br>90.44<br>87.15<br>68.56<br>80.47<br>79.91<br>62.39<br>75.37          | 0.00<br>0.10<br>Chg [bp] 1<br>1.00 6<br>10.00 6<br>12.50 6<br>15.00 6<br>15.00 6<br>15.00 6<br>15.00 6<br>15.00 6                                                                                                                                                                                                                                                                                                                                                                                                                                                                                                                                                                                                                                                                                                                                                                                                                                                                                                                                                                                                                                                                                                                                                                                                                                                                                                                                                                                                                                                                                                                                                                                                                                                                                                                                                                                                                                                                                                                                                                                                                       | 0.00<br>0.80<br>NAM Bonds<br>GC25<br>GC26<br>GC27<br>GC28<br>GC30<br>GC32<br>GC35<br>GC35<br>GC35<br>GC35         | 0.00<br>11.12<br>YTM<br>6.62<br>8.46<br>8.41<br>8.97<br>9.22<br>9.94<br>11.52<br>11.87<br>12.04<br>12.11          | 12801<br>1010<br>Premium<br>0<br>22<br>16<br>-32<br>-7<br>15<br>19<br>29<br>25      | 845  Chg [bp] -3.92 3.50 1.00 10.00 12.50 15.00 15.50 15.00 14.50   |
| SNO SA versus Na SA Bonds R186 R2030 R213 R2032 R2035 R209 R2037 R2040 R214 R2044 R2048                        | 12801<br>1009<br>mibian Bor<br>YTM C<br>8.25<br>9.29<br>9.79<br>10.20<br>11.04<br>11.33<br>11.58<br>11.92<br>11.79<br>12.10<br>12.05 | 0.00<br>1.00<br>1.00<br>1.00<br>103.46<br>95.11<br>87.74<br>90.44<br>87.15<br>68.56<br>80.47<br>79.91<br>62.39<br>75.37<br>74.50 | 0.00<br>0.10<br>Chg [bp] 1<br>1.00 (10.00) (12.50) (12.50) (12.50) (15.00) (15.00) (15.00) (15.00) (15.00) (15.00) (14.50) (14.50) (14.50) (14.50) (14.50) (14.50) (14.50) (14.50) (14.50) (14.50) (14.50) (14.50) (14.50) (14.50) (14.50) (14.50) (14.50) (14.50) (14.50) (14.50) (14.50) (14.50) (14.50) (14.50) (14.50) (14.50) (14.50) (14.50) (14.50) (14.50) (14.50) (14.50) (14.50) (14.50) (14.50) (14.50) (14.50) (14.50) (14.50) (14.50) (14.50) (14.50) (14.50) (14.50) (14.50) (14.50) (14.50) (14.50) (14.50) (14.50) (14.50) (14.50) (14.50) (14.50) (14.50) (14.50) (14.50) (14.50) (14.50) (14.50) (14.50) (14.50) (14.50) (14.50) (14.50) (14.50) (14.50) (14.50) (14.50) (14.50) (14.50) (14.50) (14.50) (14.50) (14.50) (14.50) (14.50) (14.50) (14.50) (14.50) (14.50) (14.50) (14.50) (14.50) (14.50) (14.50) (14.50) (14.50) (14.50) (14.50) (14.50) (14.50) (14.50) (14.50) (14.50) (14.50) (14.50) (14.50) (14.50) (14.50) (14.50) (14.50) (14.50) (14.50) (14.50) (14.50) (14.50) (14.50) (14.50) (14.50) (14.50) (14.50) (14.50) (14.50) (14.50) (14.50) (14.50) (14.50) (14.50) (14.50) (14.50) (14.50) (14.50) (14.50) (14.50) (14.50) (14.50) (14.50) (14.50) (14.50) (14.50) (14.50) (14.50) (14.50) (14.50) (14.50) (14.50) (14.50) (14.50) (14.50) (14.50) (14.50) (14.50) (14.50) (14.50) (14.50) (14.50) (14.50) (14.50) (14.50) (14.50) (14.50) (14.50) (14.50) (14.50) (14.50) (14.50) (14.50) (14.50) (14.50) (14.50) (14.50) (14.50) (14.50) (14.50) (14.50) (14.50) (14.50) (14.50) (14.50) (14.50) (14.50) (14.50) (14.50) (14.50) (14.50) (14.50) (14.50) (14.50) (14.50) (14.50) (14.50) (14.50) (14.50) (14.50) (14.50) (14.50) (14.50) (14.50) (14.50) (14.50) (14.50) (14.50) (14.50) (14.50) (14.50) (14.50) (14.50) (14.50) (14.50) (14.50) (14.50) (14.50) (14.50) (14.50) (14.50) (14.50) (14.50) (14.50) (14.50) (14.50) (14.50) (14.50) (14.50) (14.50) (14.50) (14.50) (14.50) (14.50) (14.50) (14.50) (14.50) (14.50) (14.50) (14.50) (14.50) (14.50) (14.50) (14.50) (14.50) (14.50) (14.50) (14.50) (14.50) (14.50) (14.50) (14.50) (14.50) (14.50) (14.50) (14.50) (14.50) (    | 0.00<br>0.80<br>NAM Bonds<br>GC25<br>GC26<br>GC27<br>GC28<br>GC30<br>GC32<br>GC35<br>GC35<br>GC37<br>GC40<br>GC43 | 0.00<br>11.12<br>YTM<br>6.62<br>8.46<br>8.41<br>8.97<br>9.22<br>9.94<br>11.52<br>11.87<br>12.04<br>12.11<br>12.29 | 12801<br>1010<br>Premium<br>0<br>22<br>16<br>-32<br>-7<br>15<br>19<br>29<br>25<br>1 | 845  Chg [bp] -3.92 3.50 1.00 10.00 12.50 15.00 15.50 14.50 14.50   |
| SA versus Na<br>SA Bonds<br>R186<br>R2030<br>R213<br>R2032<br>R2035<br>R209<br>R2037<br>R2040<br>R214<br>R2044 | 12801<br>1009<br>mibian Bor<br>YTM C<br>8.25<br>9.29<br>9.79<br>10.20<br>11.04<br>11.33<br>11.58<br>11.92<br>11.79<br>12.10          | 0.00<br>1.00<br>1.00<br>1.00<br>103.46<br>95.11<br>87.74<br>90.44<br>87.15<br>68.56<br>80.47<br>79.91<br>62.39<br>75.37          | 0.00<br>0.10<br>Chg [bp] 1<br>1.00 (10.00 (12.50 (12.50 (15.00 (15.50 (15.50 (15.50 (15.50 (15.50 (15.50 (15.50 (14.50 (14.50 (14.50 (14.50 (14.50 (14.50 (14.50 (14.50 (14.50 (14.50 (14.50 (14.50 (14.50 (14.50 (14.50 (14.50 (14.50 (14.50 (14.50 (14.50 (14.50 (14.50 (14.50 (14.50 (14.50 (14.50 (14.50 (14.50 (14.50 (14.50 (14.50 (14.50 (14.50 (14.50 (14.50 (14.50 (14.50 (14.50 (14.50 (14.50 (14.50 (14.50 (14.50 (14.50 (14.50 (14.50 (14.50 (14.50 (14.50 (14.50 (14.50 (14.50 (14.50 (14.50 (14.50 (14.50 (14.50 (14.50 (14.50 (14.50 (14.50 (14.50 (14.50 (14.50 (14.50 (14.50 (14.50 (14.50 (14.50 (14.50 (14.50 (14.50 (14.50 (14.50 (14.50 (14.50 (14.50 (14.50 (14.50 (14.50 (14.50 (14.50 (14.50 (14.50 (14.50 (14.50 (14.50 (14.50 (14.50 (14.50 (14.50 (14.50 (14.50 (14.50 (14.50 (14.50 (14.50 (14.50 (14.50 (14.50 (14.50 (14.50 (14.50 (14.50 (14.50 (14.50 (14.50 (14.50 (14.50 (14.50 (14.50 (14.50 (14.50 (14.50 (14.50 (14.50 (14.50 (14.50 (14.50 (14.50 (14.50 (14.50 (14.50 (14.50 (14.50 (14.50 (14.50 (14.50 (14.50 (14.50 (14.50 (14.50 (14.50 (14.50 (14.50 (14.50 (14.50 (14.50 (14.50 (14.50 (14.50 (14.50 (14.50 (14.50 (14.50 (14.50 (14.50 (14.50 (14.50 (14.50 (14.50 (14.50 (14.50 (14.50 (14.50 (14.50 (14.50 (14.50 (14.50 (14.50 (14.50 (14.50 (14.50 (14.50 (14.50 (14.50 (14.50 (14.50 (14.50 (14.50 (14.50 (14.50 (14.50 (14.50 (14.50 (14.50 (14.50 (14.50 (14.50 (14.50 (14.50 (14.50 (14.50 (14.50 (14.50 (14.50 (14.50 (14.50 (14.50 (14.50 (14.50 (14.50 (14.50 (14.50 (14.50 (14.50 (14.50 (14.50 (14.50 (14.50 (14.50 (14.50 (14.50 (14.50 (14.50 (14.50 (14.50 (14.50 (14.50 (14.50 (14.50 (14.50 (14.50 (14.50 (14.50 (14.50 (14.50 (14.50 (14.50 (14.50 (14.50 (14.50 (14.50 (14.50 (14.50 (14.50 (14.50 (14.50 (14.50 (14.50 (14.50 (14.50 (14.50 (14.50 (14.50 (14.50 (14.50 (14.50 (14.50 (14.50 (14.50 (14.50 (14.50 (14.50 (14.50 (14.50 (14.50 (14.50 (14.50 (14.50 (14.50 (14.50 (14.50 (14.50 (14.50 (14.50 (14.50 (14.50 (14.50 (14.50 (14.50 (14.50 (14.50 (14.50 (14.50 (14.50 (14.50 (14.50 (14.50 (14.50 (14.50 (14.50 (14.50 (14.50 (14.50 (14.50 (14.50 (    | 0.00<br>0.80<br>NAM Bonds<br>GC25<br>GC26<br>GC27<br>GC28<br>GC30<br>GC32<br>GC35<br>GC35<br>GC35<br>GC35         | 0.00<br>11.12<br>YTM<br>6.62<br>8.46<br>8.41<br>8.97<br>9.22<br>9.94<br>11.52<br>11.87<br>12.04<br>12.11          | 12801<br>1010<br>Premium<br>0<br>22<br>16<br>-32<br>-7<br>15<br>19<br>29<br>25      | 845  Chg [bp] -3.92 3.50 1.00 10.00 12.50 15.00 15.50 15.00 14.50   |