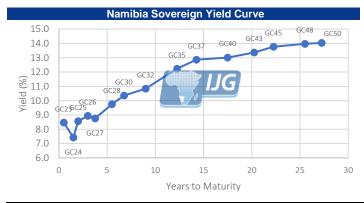

| Bond       | YTM    | Benchmark     | Benchmark YTM | Spread (bps) | All-In-Price | Coupon Rate | Next Coupon |
|------------|--------|---------------|---------------|--------------|--------------|-------------|-------------|
| GC23       | 8.467  | GT364/20Oct23 | 8.467         | 0            | 100.138      | 8.85        | 15-Apr-23   |
| GC24       | 7.425  | R186          | 8.505         | -108         | 104.248      | 10.50       | 15-Apr-23   |
| GC25       | 8.575  | R186          | 8.505         | 7            | 99.819       | 8.50        | 15-Apr-23   |
| GC26       | 8.935  | R186          | 8.505         | 43           | 98.830       | 8.50        | 15-Apr-23   |
| GC27       | 8.765  | R186          | 8.505         | 26           | 99.519       | 8.00        | 15-Jul-23   |
| GC28       | 9.752  | R2030         | 9.855         | -10          | 94.716       | 8.50        | 15-Apr-23   |
| GC30       | 10.355 | R2030         | 9.855         | 50           | 90.674       | 8.00        | 15-Jul-23   |
| GC32       | 10.845 | R213          | 10.285        | 56           | 89.512       | 9.00        | 15-Apr-23   |
| GC35       | 12.235 | R209          | 11.205        | 103          | 85.135       | 9.50        | 15-Jul-23   |
| GC37       | 12.870 | R2037         | 11.450        | 142          | 80.511       | 9.50        | 15-Jul-23   |
| GC40       | 13.016 | R214          | 11.565        | 145          | 77.959       | 9.80        | 15-Apr-23   |
| GC43       | 13.365 | R2044         | 11.765        | 160          | 79.045       | 10.00       | 15-Jul-23   |
| GC45       | 13.775 | R2044         | 11.765        | 201          | 75.329       | 9.85        | 15-Jul-23   |
| GC48       | 13.970 | R2048         | 11.730        | 224          | 72.436       | 10.00       | 15-Apr-23   |
| GC50       | 14.040 | R2048         | 11.730        | 231          | 76.122       | 10.25       | 15-Jul-23   |
| GI25       | 3.290  |               |               |              | 145.185      | 3.80        | 15-Jul-23   |
| GI27       | 3.700  |               |               |              | 112.073      | 4.00        | 15-Jul-23   |
| GI29       | 5.250  |               |               |              | 122.736      | 4.50        | 15-Apr-23   |
| GI33       | 6.220  |               |               |              | 106.164      | 4.50        | 15-Jul-23   |
| GI36       | 6.560  |               |               |              | 99.776       | 4.80        | 15-Jul-23   |
| Eurobond 2 | 7.371  | 10YUSBond     | 3.445         | 393          | 97.626       | 5.25        | 29-Apr-23   |
| NAM03      | 9.155  | R2023         | 7.550         | 161          | 102.335      | 10.06       | 01-Aug-23   |
| NAM04      | 10.265 | R186          | 8.505         | 176          | 102.844      | 10.51       | 01-Aug-23   |