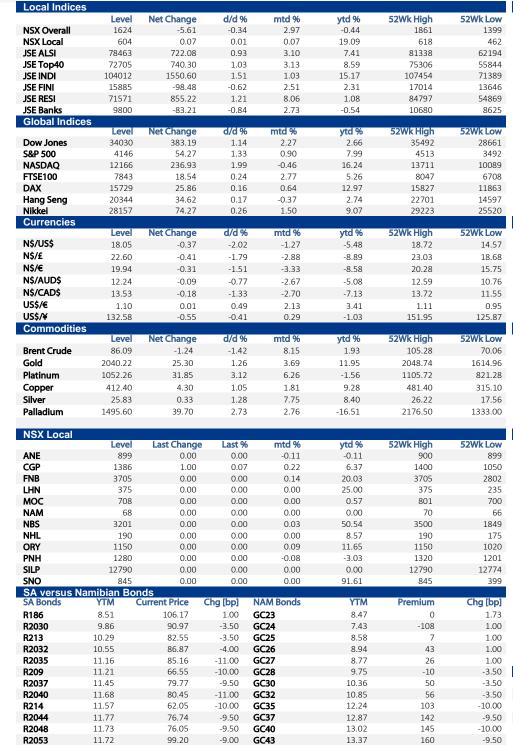

| Bond       | YTM    | Benchmark     | Benchmark YTM | Spread (bps) | All-In-Price | Coupon Rate | Next Coupon |
|------------|--------|---------------|---------------|--------------|--------------|-------------|-------------|
| GC23       | 8.467  | GT364/20Oct23 | 8.467         | 0            | 100.138      | 8.85        | 15-Apr-23   |
| GC24       | 7.425  | R186          | 8.505         | -108         | 104.248      | 10.50       | 15-Apr-23   |
| GC25       | 8.575  | R186          | 8.505         | 7            | 99.819       | 8.50        | 15-Apr-23   |
| GC26       | 8.935  | R186          | 8.505         | 43           | 98.830       | 8.50        | 15-Apr-23   |
| GC27       | 8.765  | R186          | 8.505         | 26           | 99.519       | 8.00        | 15-Jul-23   |
| GC28       | 9.752  | R2030         | 9.855         | -10          | 94.716       | 8.50        | 15-Apr-23   |
| GC30       | 10.355 | R2030         | 9.855         | 50           | 90.674       | 8.00        | 15-Jul-23   |
| GC32       | 10.845 | R213          | 10.285        | 56           | 89.512       | 9.00        | 15-Apr-23   |
| GC35       | 12.235 | R209          | 11.205        | 103          | 85.135       | 9.50        | 15-Jul-23   |
| GC37       | 12.870 | R2037         | 11.450        | 142          | 80.511       | 9.50        | 15-Jul-23   |
| GC40       | 13.016 | R214          | 11.565        | 145          | 77.959       | 9.80        | 15-Apr-23   |
| GC43       | 13.365 | R2044         | 11.765        | 160          | 79.045       | 10.00       | 15-Jul-23   |
| GC45       | 13.775 | R2044         | 11.765        | 201          | 75.329       | 9.85        | 15-Jul-23   |
| GC48       | 13.970 | R2048         | 11.730        | 224          | 72.436       | 10.00       | 15-Apr-23   |
| GC50       | 14.040 | R2048         | 11.730        | 231          | 76.122       | 10.25       | 15-Jul-23   |
| GI25       | 3.290  |               |               |              | 145.185      | 3.80        | 15-Jul-23   |
| GI27       | 3.700  |               |               |              | 112.073      | 4.00        | 15-Jul-23   |
| GI29       | 5.250  |               |               |              | 122.736      | 4.50        | 15-Apr-23   |
| GI33       | 6.220  |               |               |              | 106.164      | 4.50        | 15-Jul-23   |
| GI36       | 6.560  |               |               |              | 99.776       | 4.80        | 15-Jul-23   |
| Eurobond 2 | 7.371  | 10YUSBond     | 3.445         | 393          | 97.626       | 5.25        | 29-Apr-23   |
| NAM03      | 9.155  | R2023         | 7.550         | 161          | 102.335      | 10.06       | 01-Aug-23   |
| NAM04      | 10.265 | R186          | 8.505         | 176          | 102.844      | 10.51       | 01-Aug-23   |