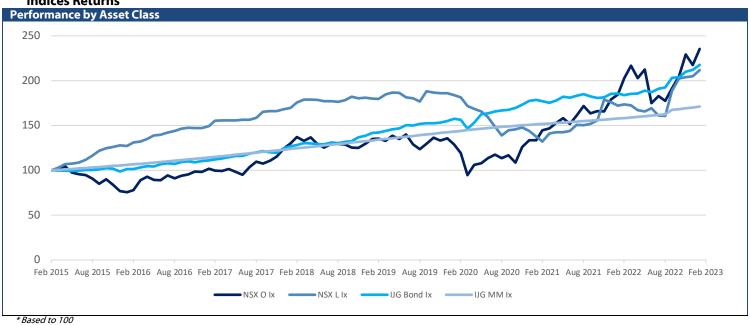

# IJG Daily Bulletin Tuesday, 14 March 2023

| Local Indices                                                                                                                                                                                                                          |                                                                                                                                                     |                                                                                                                                                                                   |                                                                                                                                                              |                                                                                                                                                |                                                                                                                                                                                        |                                                                                                                                |                                                                                                                                                              | The Day Ahead                                                                                                                                                                                                                                                                                                                                                                        |
|----------------------------------------------------------------------------------------------------------------------------------------------------------------------------------------------------------------------------------------|-----------------------------------------------------------------------------------------------------------------------------------------------------|-----------------------------------------------------------------------------------------------------------------------------------------------------------------------------------|--------------------------------------------------------------------------------------------------------------------------------------------------------------|------------------------------------------------------------------------------------------------------------------------------------------------|----------------------------------------------------------------------------------------------------------------------------------------------------------------------------------------|--------------------------------------------------------------------------------------------------------------------------------|--------------------------------------------------------------------------------------------------------------------------------------------------------------|--------------------------------------------------------------------------------------------------------------------------------------------------------------------------------------------------------------------------------------------------------------------------------------------------------------------------------------------------------------------------------------|
|                                                                                                                                                                                                                                        | Level                                                                                                                                               | Net Change                                                                                                                                                                        | d/d %                                                                                                                                                        | mtd %                                                                                                                                          | ytd %                                                                                                                                                                                  | 52Wk High                                                                                                                      | 52Wk Low                                                                                                                                                     | Economic News                                                                                                                                                                                                                                                                                                                                                                        |
| NSX Overall                                                                                                                                                                                                                            | 1613                                                                                                                                                | -32.62                                                                                                                                                                            | -1.98                                                                                                                                                        |                                                                                                                                                | -1.09                                                                                                                                                                                  | 1890                                                                                                                           | 1414                                                                                                                                                         | South Africa Manufacturing Production (J.                                                                                                                                                                                                                                                                                                                                            |
| NSX Local                                                                                                                                                                                                                              | 524                                                                                                                                                 | 0.29                                                                                                                                                                              | 0.06                                                                                                                                                         |                                                                                                                                                | 3.37                                                                                                                                                                                   | 525                                                                                                                            | 463                                                                                                                                                          | US CPI (Feb)                                                                                                                                                                                                                                                                                                                                                                         |
| JSE ALSI                                                                                                                                                                                                                               | 75502                                                                                                                                               | -952.08                                                                                                                                                                           | -1.25                                                                                                                                                        |                                                                                                                                                | 3.36                                                                                                                                                                                   | 81338                                                                                                                          | 62194                                                                                                                                                        | US NFIB Small Business Optimism (Feb)                                                                                                                                                                                                                                                                                                                                                |
| JSE Top40<br>JSE INDI                                                                                                                                                                                                                  | 69732<br>100399                                                                                                                                     | -961.06<br>-2165.90                                                                                                                                                               | -1.36<br>-2.11                                                                                                                                               |                                                                                                                                                | 4.15<br>11.17                                                                                                                                                                          | 75306<br>107454                                                                                                                | 55844<br>71389                                                                                                                                               | UK ILO Unemployment Rate (Jan)                                                                                                                                                                                                                                                                                                                                                       |
| JSE FINI                                                                                                                                                                                                                               | 15725                                                                                                                                               | -503.44                                                                                                                                                                           | -3.10                                                                                                                                                        |                                                                                                                                                | 1.28                                                                                                                                                                                   | 17946                                                                                                                          | 13646                                                                                                                                                        | China Industrial Production (Feb)                                                                                                                                                                                                                                                                                                                                                    |
| JSE RESI                                                                                                                                                                                                                               | 66170                                                                                                                                               | 1181.40                                                                                                                                                                           | 1.82                                                                                                                                                         |                                                                                                                                                | -6.55                                                                                                                                                                                  | 84797                                                                                                                          | 54869                                                                                                                                                        | ` ′                                                                                                                                                                                                                                                                                                                                                                                  |
| JSE Banks                                                                                                                                                                                                                              | 9720                                                                                                                                                | -358.62                                                                                                                                                                           | -3.56                                                                                                                                                        |                                                                                                                                                | -1.35                                                                                                                                                                                  | 11164                                                                                                                          | 8625                                                                                                                                                         |                                                                                                                                                                                                                                                                                                                                                                                      |
| Global Indices                                                                                                                                                                                                                         |                                                                                                                                                     |                                                                                                                                                                                   |                                                                                                                                                              |                                                                                                                                                |                                                                                                                                                                                        |                                                                                                                                |                                                                                                                                                              |                                                                                                                                                                                                                                                                                                                                                                                      |
|                                                                                                                                                                                                                                        | Level                                                                                                                                               | Net Change                                                                                                                                                                        | d/d %                                                                                                                                                        | mtd %                                                                                                                                          | ytd %                                                                                                                                                                                  | 52Wk High                                                                                                                      | 52Wk Low                                                                                                                                                     |                                                                                                                                                                                                                                                                                                                                                                                      |
| Dow Jones                                                                                                                                                                                                                              | 31819                                                                                                                                               | -90.50                                                                                                                                                                            | -0.28                                                                                                                                                        |                                                                                                                                                | -4.01                                                                                                                                                                                  | 35492                                                                                                                          | 28661                                                                                                                                                        |                                                                                                                                                                                                                                                                                                                                                                                      |
| S&P 500                                                                                                                                                                                                                                | 3856                                                                                                                                                | -5.83                                                                                                                                                                             | -0.15                                                                                                                                                        | -2.88                                                                                                                                          | 0.42                                                                                                                                                                                   | 4637                                                                                                                           | 3492                                                                                                                                                         |                                                                                                                                                                                                                                                                                                                                                                                      |
| NASDAQ                                                                                                                                                                                                                                 | 11189                                                                                                                                               | 49.95                                                                                                                                                                             | 0.45                                                                                                                                                         |                                                                                                                                                | 6.90                                                                                                                                                                                   | 14647                                                                                                                          | 10089                                                                                                                                                        |                                                                                                                                                                                                                                                                                                                                                                                      |
| US 30yr Bond                                                                                                                                                                                                                           | 3.71                                                                                                                                                | 0.00                                                                                                                                                                              | 0.07                                                                                                                                                         |                                                                                                                                                | -7.26                                                                                                                                                                                  | 4.42                                                                                                                           | 2.36                                                                                                                                                         |                                                                                                                                                                                                                                                                                                                                                                                      |
| FTSE100                                                                                                                                                                                                                                | 7549                                                                                                                                                | -199.72                                                                                                                                                                           | -2.58                                                                                                                                                        |                                                                                                                                                | 1.30                                                                                                                                                                                   | 8047                                                                                                                           | 6708                                                                                                                                                         |                                                                                                                                                                                                                                                                                                                                                                                      |
| DAX                                                                                                                                                                                                                                    | 14959                                                                                                                                               | -468.50                                                                                                                                                                           | -3.04                                                                                                                                                        |                                                                                                                                                | 7.44<br>-2.25                                                                                                                                                                          | 15706                                                                                                                          | 11863                                                                                                                                                        |                                                                                                                                                                                                                                                                                                                                                                                      |
| Hang Seng<br>Nikkei                                                                                                                                                                                                                    | 19696<br>27833                                                                                                                                      | 376.05<br>-311.01                                                                                                                                                                 | 1.95<br>-1.11                                                                                                                                                |                                                                                                                                                | 4.43                                                                                                                                                                                   | 22701<br>29223                                                                                                                 | 14597<br>25219                                                                                                                                               |                                                                                                                                                                                                                                                                                                                                                                                      |
| Currencies                                                                                                                                                                                                                             | 27033                                                                                                                                               | -511.01                                                                                                                                                                           | -1.11                                                                                                                                                        | -0.71                                                                                                                                          | 7.73                                                                                                                                                                                   | 23223                                                                                                                          | 23219                                                                                                                                                        | NSV Market Wran                                                                                                                                                                                                                                                                                                                                                                      |
| Currencies                                                                                                                                                                                                                             | Lavel                                                                                                                                               | Not Change                                                                                                                                                                        | d/d %                                                                                                                                                        | mtd %                                                                                                                                          | untal O/                                                                                                                                                                               | EDWI: Himb                                                                                                                     | E2Wk Lew                                                                                                                                                     | NSX Market Wrap                                                                                                                                                                                                                                                                                                                                                                      |
| N\$/US\$                                                                                                                                                                                                                               | <b>Level</b><br>18.20                                                                                                                               | Net Change<br>-0.12                                                                                                                                                               | -0.65                                                                                                                                                        |                                                                                                                                                | <b>ytd</b> %<br>-6.61                                                                                                                                                                  | <b>52Wk High</b><br>18.72                                                                                                      | <b>52Wk Low</b><br>14.40                                                                                                                                     | N\$53.7m traded on the NSX yesterday                                                                                                                                                                                                                                                                                                                                                 |
| N\$/£                                                                                                                                                                                                                                  | 22.18                                                                                                                                               | 0.12                                                                                                                                                                              | 0.58                                                                                                                                                         |                                                                                                                                                | -7.10                                                                                                                                                                                  | 22.34                                                                                                                          | 18.68                                                                                                                                                        | N\$35.2m worth of Santam and N\$6.7m wo                                                                                                                                                                                                                                                                                                                                              |
| N\$/€                                                                                                                                                                                                                                  | 19.53                                                                                                                                               | 0.03                                                                                                                                                                              | 0.38                                                                                                                                                         |                                                                                                                                                | -6.56                                                                                                                                                                                  | 19.72                                                                                                                          | 15.65                                                                                                                                                        | PSG Konsult exchanging hands. On the                                                                                                                                                                                                                                                                                                                                                 |
| N\$/AUD\$                                                                                                                                                                                                                              | 12.13                                                                                                                                               | 0.08                                                                                                                                                                              | 0.62                                                                                                                                                         |                                                                                                                                                | -4.21                                                                                                                                                                                  | 12.59                                                                                                                          | 10.73                                                                                                                                                        | bourse N\$5,980 worth of SBN Holdings t                                                                                                                                                                                                                                                                                                                                              |
| N\$/CAD\$                                                                                                                                                                                                                              | 13.26                                                                                                                                               | 0.00                                                                                                                                                                              | 0.00                                                                                                                                                         | 1.27                                                                                                                                           | -5.41                                                                                                                                                                                  | 13.62                                                                                                                          | 11.43                                                                                                                                                        | at market and N\$3,121 worth of Let                                                                                                                                                                                                                                                                                                                                                  |
| US\$/€                                                                                                                                                                                                                                 | 1.07                                                                                                                                                | 0.01                                                                                                                                                                              | 0.83                                                                                                                                                         | 1.18                                                                                                                                           | -0.04                                                                                                                                                                                  | 1.12                                                                                                                           | 0.95                                                                                                                                                         | Holdings Namibia traded up 7c. No ETF t                                                                                                                                                                                                                                                                                                                                              |
| US\$/¥                                                                                                                                                                                                                                 | 133.21                                                                                                                                              | -1.82                                                                                                                                                                             | -1.35                                                                                                                                                        | 1.63                                                                                                                                           | -2.14                                                                                                                                                                                  | 151.95                                                                                                                         | 117.70                                                                                                                                                       | were recorded.                                                                                                                                                                                                                                                                                                                                                                       |
| Commodities                                                                                                                                                                                                                            |                                                                                                                                                     |                                                                                                                                                                                   |                                                                                                                                                              |                                                                                                                                                |                                                                                                                                                                                        |                                                                                                                                |                                                                                                                                                              | JSE Market Wrap                                                                                                                                                                                                                                                                                                                                                                      |
|                                                                                                                                                                                                                                        | Level                                                                                                                                               | Net Change                                                                                                                                                                        | d/d %                                                                                                                                                        |                                                                                                                                                | ytd %                                                                                                                                                                                  | 52Wk High                                                                                                                      | 52Wk Low                                                                                                                                                     | The FTSE/JSE Africa All Share Index fell 1.                                                                                                                                                                                                                                                                                                                                          |
| Brent Crude                                                                                                                                                                                                                            | 80.77                                                                                                                                               | -2.01                                                                                                                                                                             | -2.43                                                                                                                                                        |                                                                                                                                                | -6.31                                                                                                                                                                                  | 106.03                                                                                                                         | 76.04                                                                                                                                                        | 75,502.28 as 35 stocks gained, 98 fell, and 2                                                                                                                                                                                                                                                                                                                                        |
| Gold                                                                                                                                                                                                                                   | 1913.70                                                                                                                                             | 45.44                                                                                                                                                                             | 2.43                                                                                                                                                         |                                                                                                                                                | 4.27                                                                                                                                                                                   | 1998.38                                                                                                                        | 1614.96                                                                                                                                                      | unchanged. Harmony Gold Mining rose 1                                                                                                                                                                                                                                                                                                                                                |
| Platinum<br>Copper                                                                                                                                                                                                                     | 1002.48<br>405.35                                                                                                                                   | 37.60<br>2.30                                                                                                                                                                     | 3.90<br>0.57                                                                                                                                                 |                                                                                                                                                | -7.56<br>5.05                                                                                                                                                                          | 1105.72<br>481.40                                                                                                              | 821.28<br>315.10                                                                                                                                             | Gold Fields gained 11.7% and Pan A                                                                                                                                                                                                                                                                                                                                                   |
| Copper<br>Silver                                                                                                                                                                                                                       | 21.80                                                                                                                                               | 1.26                                                                                                                                                                              | 6.15                                                                                                                                                         |                                                                                                                                                | -9.73                                                                                                                                                                                  | 26.22                                                                                                                          | 17.56                                                                                                                                                        | Resources climbed 10.6%. MTN Grou                                                                                                                                                                                                                                                                                                                                                    |
| Silver<br>Palladium                                                                                                                                                                                                                    | 1452.50                                                                                                                                             | -24.20                                                                                                                                                                            | -1.64                                                                                                                                                        |                                                                                                                                                | -9.73<br>-19.60                                                                                                                                                                        | 2176.50                                                                                                                        | 1333.00                                                                                                                                                      | 10.7%, Karooooo dropped 6.7% and                                                                                                                                                                                                                                                                                                                                                     |
| ranaulum                                                                                                                                                                                                                               | 1432.30                                                                                                                                             | -24.20                                                                                                                                                                            | -1.04                                                                                                                                                        | 2.22                                                                                                                                           | -13.00                                                                                                                                                                                 | 2170.30                                                                                                                        | 1333.00                                                                                                                                                      | Group declined 6.6%.                                                                                                                                                                                                                                                                                                                                                                 |
| NSX Local and                                                                                                                                                                                                                          | DevX                                                                                                                                                |                                                                                                                                                                                   |                                                                                                                                                              |                                                                                                                                                |                                                                                                                                                                                        |                                                                                                                                |                                                                                                                                                              | International Market Wrap                                                                                                                                                                                                                                                                                                                                                            |
| resk Eocal ana                                                                                                                                                                                                                         | Level                                                                                                                                               | Last Change                                                                                                                                                                       | Last %                                                                                                                                                       | mtd %                                                                                                                                          | ytd %                                                                                                                                                                                  | 52Wk High                                                                                                                      | 52Wk Low                                                                                                                                                     | The two-year US Treasury yield droppe                                                                                                                                                                                                                                                                                                                                                |
| ANE                                                                                                                                                                                                                                    | 900                                                                                                                                                 | 0.00                                                                                                                                                                              | 0.00                                                                                                                                                         |                                                                                                                                                | 0.00                                                                                                                                                                                   | 900                                                                                                                            | 900                                                                                                                                                          |                                                                                                                                                                                                                                                                                                                                                                                      |
| NBS                                                                                                                                                                                                                                    | 4602                                                                                                                                                | 0.00                                                                                                                                                                              | 0.00                                                                                                                                                         |                                                                                                                                                | 0.04                                                                                                                                                                                   | 4700                                                                                                                           | 4000                                                                                                                                                         | more than a half-percentage point, loggir                                                                                                                                                                                                                                                                                                                                            |
| NHL                                                                                                                                                                                                                                    | 190                                                                                                                                                 | 0.00                                                                                                                                                                              | 0.00                                                                                                                                                         | 0.00                                                                                                                                           | 8.57                                                                                                                                                                                   | 190                                                                                                                            | 175                                                                                                                                                          | biggest three-day retreat since Black Mon                                                                                                                                                                                                                                                                                                                                            |
| CGP                                                                                                                                                                                                                                    | 1381                                                                                                                                                | 0.00                                                                                                                                                                              | 0.00                                                                                                                                                         |                                                                                                                                                | 5.99                                                                                                                                                                                   | 1400                                                                                                                           | 1050                                                                                                                                                         | October 1987, as investors poured into I                                                                                                                                                                                                                                                                                                                                             |
| FNB                                                                                                                                                                                                                                    | 3406                                                                                                                                                | 0.00                                                                                                                                                                              | 0.00                                                                                                                                                         | 1.58                                                                                                                                           | 4.77                                                                                                                                                                                   | 3406                                                                                                                           | 2950                                                                                                                                                         | assets. The dollar erased its gains for the ye                                                                                                                                                                                                                                                                                                                                       |
| ORY                                                                                                                                                                                                                                    | 1149                                                                                                                                                | 0.00                                                                                                                                                                              | 0.00                                                                                                                                                         |                                                                                                                                                | 11.55                                                                                                                                                                                  | 1150                                                                                                                           | 1000                                                                                                                                                         | Monday. The market turmoil has caused a                                                                                                                                                                                                                                                                                                                                              |
| MOC                                                                                                                                                                                                                                    | 708                                                                                                                                                 | 0.00                                                                                                                                                                              | 0.00                                                                                                                                                         |                                                                                                                                                | 0.57                                                                                                                                                                                   | 801                                                                                                                            | 700                                                                                                                                                          | reassessment over the direction of Fed p                                                                                                                                                                                                                                                                                                                                             |
| NAM                                                                                                                                                                                                                                    | 68                                                                                                                                                  | 0.00                                                                                                                                                                              | 0.00                                                                                                                                                         |                                                                                                                                                | 0.00                                                                                                                                                                                   | 70                                                                                                                             | 66                                                                                                                                                           | The S&P 500 closed the day down 0.2%                                                                                                                                                                                                                                                                                                                                                 |
| PNH                                                                                                                                                                                                                                    | 1284                                                                                                                                                | 0.00                                                                                                                                                                              | 0.00                                                                                                                                                         |                                                                                                                                                | -2.73                                                                                                                                                                                  | 1320                                                                                                                           | 1200                                                                                                                                                         | bouncing between gains and losses amid                                                                                                                                                                                                                                                                                                                                               |
| SILP<br>SNO                                                                                                                                                                                                                            | 12790                                                                                                                                               | 0.00                                                                                                                                                                              | 0.00                                                                                                                                                         |                                                                                                                                                | 0.00                                                                                                                                                                                   | 12790                                                                                                                          | 12774                                                                                                                                                        | in bank shares while the policy-ser                                                                                                                                                                                                                                                                                                                                                  |
| LHN                                                                                                                                                                                                                                    | 520<br>360                                                                                                                                          | 0.00<br>7.00                                                                                                                                                                      | 0.00<br>1.98                                                                                                                                                 |                                                                                                                                                | 17.91<br>20.00                                                                                                                                                                         | 700<br>360                                                                                                                     | 399<br>235                                                                                                                                                   | Nasdaq climbed 0.8%, the most in o                                                                                                                                                                                                                                                                                                                                                   |
| DYL                                                                                                                                                                                                                                    | 715                                                                                                                                                 |                                                                                                                                                                                   | -2.46                                                                                                                                                        |                                                                                                                                                | -11.18                                                                                                                                                                                 | 1476                                                                                                                           | 638                                                                                                                                                          | week. Wall Street's so-called "fear g                                                                                                                                                                                                                                                                                                                                                |
|                                                                                                                                                                                                                                        |                                                                                                                                                     | -1800                                                                                                                                                                             |                                                                                                                                                              |                                                                                                                                                |                                                                                                                                                                                        |                                                                                                                                |                                                                                                                                                              | spiked, with the Cboe Volatility Index                                                                                                                                                                                                                                                                                                                                               |
|                                                                                                                                                                                                                                        |                                                                                                                                                     | -18.00<br>-27.00                                                                                                                                                                  |                                                                                                                                                              |                                                                                                                                                | 2 23                                                                                                                                                                                   | 1083                                                                                                                           | 493                                                                                                                                                          | a spiked, with the Code volatility index                                                                                                                                                                                                                                                                                                                                             |
| FSY                                                                                                                                                                                                                                    | 595                                                                                                                                                 | -27.00                                                                                                                                                                            | -4.34                                                                                                                                                        | -8.74                                                                                                                                          | 2.23<br>-9.61                                                                                                                                                                          | 1083<br>3450                                                                                                                   | 493<br>1760                                                                                                                                                  |                                                                                                                                                                                                                                                                                                                                                                                      |
| FSY<br>BMN                                                                                                                                                                                                                             |                                                                                                                                                     |                                                                                                                                                                                   |                                                                                                                                                              | -8.74<br>-11.33                                                                                                                                | 2.23<br>-9.61<br>0.00                                                                                                                                                                  | 3450<br>33                                                                                                                     | 493<br>1760<br>10                                                                                                                                            | above 30 for the first time                                                                                                                                                                                                                                                                                                                                                          |
| FSY<br>BMN<br>CER                                                                                                                                                                                                                      | 595<br>1871                                                                                                                                         | -27.00<br>-83.00                                                                                                                                                                  | -4.34<br>-4.25                                                                                                                                               | -8.74<br>-11.33<br>-25.00                                                                                                                      | -9.61                                                                                                                                                                                  | 3450                                                                                                                           | 1760                                                                                                                                                         | above 30 for the first time<br>October. A gauge of Asian shares tur                                                                                                                                                                                                                                                                                                                  |
| FSY<br>BMN<br>CER                                                                                                                                                                                                                      | 595<br>1871<br>18                                                                                                                                   | -27.00<br>-83.00<br>-2.00                                                                                                                                                         | -4.34<br>-4.25<br>-10.00                                                                                                                                     | -8.74<br>-11.33<br>-25.00                                                                                                                      | -9.61<br>0.00                                                                                                                                                                          | 3450<br>33                                                                                                                     | 1760<br>10                                                                                                                                                   | above 30 for the first time<br>October. A gauge of Asian shares tur<br>about 2% and erased all of its gains for this                                                                                                                                                                                                                                                                 |
| FSY<br>BMN<br>CER                                                                                                                                                                                                                      | 595<br>1871<br>18                                                                                                                                   | -27.00<br>-83.00<br>-2.00                                                                                                                                                         | -4.34<br>-4.25<br>-10.00                                                                                                                                     | -8.74<br>-11.33<br>-25.00                                                                                                                      | -9.61<br>0.00                                                                                                                                                                          | 3450<br>33                                                                                                                     | 1760<br>10                                                                                                                                                   | above 30 for the first time<br>October. A gauge of Asian shares tur<br>about 2% and erased all of its gains for this<br>Financial stocks were the biggest dra                                                                                                                                                                                                                        |
| FSY<br>BMN<br>CER<br>EL8                                                                                                                                                                                                               | 595<br>1871<br>18<br>454                                                                                                                            | -27.00<br>-83.00<br>-2.00                                                                                                                                                         | -4.34<br>-4.25<br>-10.00                                                                                                                                     | -8.74<br>-11.33<br>-25.00                                                                                                                      | -9.61<br>0.00                                                                                                                                                                          | 3450<br>33                                                                                                                     | 1760<br>10                                                                                                                                                   | above 30 for the first time<br>October. A gauge of Asian shares tur<br>about 2% and erased all of its gains for this                                                                                                                                                                                                                                                                 |
| FSY<br>BMN<br>CER<br>EL8                                                                                                                                                                                                               | 595<br>1871<br>18<br>454<br>SA versus Na                                                                                                            | -27.00<br>-83.00<br>-2.00<br>20.00                                                                                                                                                | -4.34<br>-4.25<br>-10.00<br>4.61                                                                                                                             | -8.74<br>-11.33<br>-25.00<br>-6.20                                                                                                             | -9.61<br>0.00<br>6.82                                                                                                                                                                  | 3450<br>33<br>894                                                                                                              | 1760<br>10<br>390                                                                                                                                            | above 30 for the first time<br>October. A gauge of Asian shares tur<br>about 2% and erased all of its gains for this<br>Financial stocks were the biggest dra<br>investors weigh risks in the sector.                                                                                                                                                                                |
| FSY<br>BMN<br>CER<br>EL8<br>SA Bonds                                                                                                                                                                                                   | 595<br>1871<br>18<br>454<br>SA versus Na                                                                                                            | -27.00<br>-83.00<br>-2.00<br>20.00                                                                                                                                                | -4.34<br>-4.25<br>-10.00<br>4.61                                                                                                                             | -8.74<br>-11.33<br>-25.00                                                                                                                      | -9.61<br>0.00                                                                                                                                                                          | 3450<br>33                                                                                                                     | 1760<br>10                                                                                                                                                   | above 30 for the first time<br>October. A gauge of Asian shares tur<br>about 2% and erased all of its gains for this<br>Financial stocks were the biggest dra<br>investors weigh risks in the sector.                                                                                                                                                                                |
| FSY<br>BMN<br>CER<br>EL8<br>SA Bonds<br>R186                                                                                                                                                                                           | 595<br>1871<br>18<br>454<br>SA versus Na<br>YTM C                                                                                                   | -27.00<br>-83.00<br>-2.00<br>20.00<br>amibian Bonds<br>current Price                                                                                                              | -4.34<br>-4.25<br>-10.00<br>4.61                                                                                                                             | -8.74<br>-11.33<br>-25.00<br>-6.20                                                                                                             | -9.61<br>0.00<br>6.82                                                                                                                                                                  | 3450<br>33<br>894<br>Premium                                                                                                   | 1760<br>10<br>390<br><b>Chg [bp]</b>                                                                                                                         | above 30 for the first time October. A gauge of Asian shares tur about 2% and erased all of its gains for this Financial stocks were the biggest drainvestors weigh risks in the sector.                                                                                                                                                                                             |
| FSY<br>BMN<br>CER<br>EL8<br>5A Bonds<br>R186<br>R2030<br>R213                                                                                                                                                                          | 595<br>1871<br>18<br>454<br>SA versus Na<br>YTM<br>8.40                                                                                             | -27.00<br>-83.00<br>-2.00<br>20.00<br>amibian Bonds<br>Current Price<br>106.64                                                                                                    | -4.34<br>-4.25<br>-10.00<br>4.61<br>Chg [bp]<br>-14.50                                                                                                       | -8.74<br>-11.33<br>-25.00<br>-6.20<br>NA Bonds<br>GC23                                                                                         | -9.61<br>0.00<br>6.82<br><b>YTM</b><br>8.34                                                                                                                                            | 3450<br>33<br>894<br><b>Premium</b><br>0                                                                                       | 1760<br>10<br>390<br><b>Chg [bp]</b><br>-1.13<br>-14.50<br>-14.50                                                                                            | above 30 for the first time October. A gauge of Asian shares tur about 2% and erased all of its gains for this Financial stocks were the biggest drainvestors weigh risks in the sector.  2021  GDP (y/y)  2.4%                                                                                                                                                                      |
| FSY<br>BMN<br>CER<br>EL8<br>SA Bonds<br>R186<br>R2030<br>R213<br>R2032                                                                                                                                                                 | 595<br>1871<br>18<br>454<br>454<br>SA versus Na<br>YTM 6<br>8.40<br>10.01<br>10.40<br>10.61                                                         | -27.00<br>-83.00<br>-2.00<br>20.00<br>amibian Bonds<br>current Price<br>106.64<br>90.17<br>81.91<br>86.52                                                                         | -4.34<br>-4.25<br>-10.00<br>4.61<br><b>Chg [bp]</b><br>-14.50<br>-15.00<br>-14.00<br>-12.50                                                                  | -8.74<br>-11.33<br>-25.00<br>-6.20<br>NA Bonds<br>GC23<br>GC24<br>GC25<br>GC26                                                                 | -9.61<br>0.00<br>6.82<br>YTM<br>8.34<br>7.32<br>8.53<br>8.49                                                                                                                           | 3450<br>33<br>894<br>Premium<br>0<br>-108<br>13<br>9                                                                           | 1760<br>10<br>390<br><b>Chg [bp]</b><br>-1.13<br>-14.50<br>-14.50                                                                                            | above 30 for the first time October. A gauge of Asian shares tur about 2% and erased all of its gains for this Financial stocks were the biggest drainvestors weigh risks in the sector.  2021  GDP (y/y)  2.4%  Inflation (y/y)  4.5%                                                                                                                                               |
| FSY<br>BMN<br>CER<br>EL8<br>SA Bonds<br>R186<br>R2030<br>R213<br>R2032<br>R2032                                                                                                                                                        | 595<br>1871<br>18<br>454<br>SA versus Na<br>YTM C<br>8.40<br>10.01<br>10.40<br>10.61<br>11.17                                                       | -27.00<br>-83.00<br>-2.00<br>20.00<br>20.00<br>amibian Bonds<br>Current Price<br>106.64<br>90.17<br>81.91<br>86.52<br>85.04                                                       | -4.34<br>-4.25<br>-10.00<br>4.61<br>Chg [bp]<br>-14.50<br>-15.00<br>-14.50<br>-12.50<br>-7.50                                                                | -8.74<br>-11.33<br>-25.00<br>-6.20<br>NA Bonds<br>GC23<br>GC24<br>GC25<br>GC26<br>GC27                                                         | -9.61<br>0.00<br>6.82<br>YTM<br>8.34<br>7.32<br>8.53<br>8.49<br>8.71                                                                                                                   | 3450<br>33<br>894<br><b>Premium</b><br>0<br>-108<br>13<br>9<br>31                                                              | 1760<br>10<br>390<br><b>Chg [bp]</b><br>-1.13<br>-14.50<br>-14.50<br>-14.50                                                                                  | above 30 for the first time October. A gauge of Asian shares tur about 2% and erased all of its gains for this Financial stocks were the biggest drainvestors weigh risks in the sector.  2021  GDP (y/y)  2.4%  Inflation (y/y)  4.5%                                                                                                                                               |
| FSY<br>BMN<br>CER<br>EL8<br>SA Bonds<br>R186<br>R2030<br>R213<br>R2032<br>R2035<br>R2035                                                                                                                                               | 595<br>1871<br>18<br>454<br>SA versus Na<br>YTM C<br>8.40<br>10.01<br>10.40<br>10.61<br>11.17<br>11.20                                              | -27.00<br>-83.00<br>-2.00<br>20.00<br>20.00<br>amibian Bonds<br>Current Price<br>106.64<br>90.17<br>81.91<br>86.52<br>85.04<br>66.48                                              | -4.34<br>-4.25<br>-10.00<br>4.61<br>Chg [bp]<br>-14.50<br>-15.00<br>-14.00<br>-12.50<br>-7.50<br>-7.50                                                       | -8.74<br>-11.33<br>-25.00<br>-6.20<br>NA Bonds<br>GC23<br>GC24<br>GC25<br>GC26<br>GC27<br>GC28                                                 | -9.61<br>0.00<br>6.82<br>YTM<br>8.34<br>7.32<br>8.53<br>8.49<br>8.71<br>9.79                                                                                                           | 3450<br>33<br>894<br>Premium<br>0<br>-108<br>13<br>9<br>31<br>-22                                                              | 1760<br>10<br>390<br><b>Chg [bp]</b><br>-1.13<br>-14.50<br>-14.50<br>-14.50<br>-14.50                                                                        | above 30 for the first time October. A gauge of Asian shares tur about 2% and erased all of its gains for this Financial stocks were the biggest drainvestors weigh risks in the sector.  2021  GDP (y/y)  2.4%  Inflation (y/y)  4.5%                                                                                                                                               |
| FSY<br>BMN<br>CER<br>EL8<br>SA Bonds<br>R186<br>R2030<br>R213<br>R2032<br>R2035<br>R209<br>R2037                                                                                                                                       | 595<br>1871<br>18<br>454<br>SA versus No<br>YTM 6<br>8.40<br>10.01<br>10.40<br>10.61<br>11.17<br>11.20<br>11.43                                     | -27.00 -83.00 -2.00 20.00  amibian Bonds current Price 106.64 90.17 81.91 86.52 85.04 66.48 79.86                                                                                 | -4.34<br>-4.25<br>-10.00<br>4.61<br>Chg [bp]<br>-14.50<br>-15.00<br>-12.50<br>-7.50<br>-7.50<br>-7.50                                                        | -8.74<br>-11.33<br>-25.00<br>-6.20<br>NA Bonds<br>GC23<br>GC24<br>GC25<br>GC26<br>GC27<br>GC28<br>GC30                                         | -9.61<br>0.00<br>6.82<br>YTM<br>8.34<br>7.32<br>8.53<br>8.49<br>8.71<br>9.79                                                                                                           | 3450<br>33<br>894<br>Premium<br>0<br>-108<br>13<br>9<br>31<br>-22<br>41                                                        | 1760<br>10<br>390<br><b>Chg [bp]</b><br>-1.13<br>-14.50<br>-14.50<br>-14.50<br>-15.00                                                                        | above 30 for the first time October. A gauge of Asian shares tur about 2% and erased all of its gains for this Financial stocks were the biggest drainvestors weigh risks in the sector.  2021  GDP (y/y)  2.4%  Inflation (y/y)  4.5%                                                                                                                                               |
| FSY<br>BMN<br>CER<br>EL8<br>SA Bonds<br>R186<br>R2030<br>R2032<br>R2035<br>R209<br>R2037<br>R2040                                                                                                                                      | 595<br>1871<br>18<br>454<br>SA versus Na<br>YTM 6<br>8.40<br>10.01<br>10.40<br>10.61<br>11.17<br>11.20<br>11.43<br>11.59                            | -27.00 -83.00 -2.00 20.00  amibian Bonds  Current Price 106.64 90.17 81.91 86.52 85.04 66.48 79.86 80.98                                                                          | -4.34<br>-4.25<br>-10.00<br>4.61<br>Chg [bp]<br>-14.50<br>-15.00<br>-14.00<br>-12.50<br>-7.50<br>-7.50<br>-7.50<br>-7.50                                     | -8.74<br>-11.33<br>-25.00<br>-6.20<br>NA Bonds<br>GC23<br>GC24<br>GC25<br>GC26<br>GC27<br>GC28<br>GC30<br>GC32                                 | -9.61<br>0.00<br>6.82<br>YTM<br>8.34<br>7.32<br>8.53<br>8.49<br>8.71<br>9.79<br>10.42<br>11.19                                                                                         | 3450<br>33<br>894<br>Premium<br>0<br>-108<br>13<br>9<br>31<br>-22<br>41<br>79                                                  | 1760<br>10<br>390<br>Chg [bp]<br>-1.13<br>-14.50<br>-14.50<br>-14.50<br>-15.00<br>-15.00<br>-14.00                                                           | above 30 for the first time October. A gauge of Asian shares tur about 2% and erased all of its gains for this Financial stocks were the biggest drainvestors weigh risks in the sector.  2021  GDP (y/y)  2.4%  Inflation (y/y)  4.5%                                                                                                                                               |
| FSY<br>BMN<br>CER<br>EL8<br>SA Bonds<br>R186<br>R2030<br>R213<br>R2032<br>R2035<br>R209<br>R2037<br>R2040<br>R214                                                                                                                      | 595<br>1871<br>18<br>454<br>SA versus Na<br>YTM C<br>8.40<br>10.01<br>10.40<br>10.61<br>11.17<br>11.20<br>11.43<br>11.59<br>11.44                   | -27.00<br>-83.00<br>-2.00<br>20.00<br>20.00<br>amibian Bonds<br>Current Price<br>106.64<br>90.17<br>81.91<br>86.52<br>85.04<br>66.48<br>79.86<br>80.98<br>62.67                   | -4.34<br>-4.25<br>-10.00<br>4.61<br>Chg [bp]<br>-14.50<br>-15.00<br>-14.00<br>-12.50<br>-7.50<br>-7.50<br>-7.50<br>-7.60<br>-5.50<br>-6.00                   | -8.74<br>-11.33<br>-25.00<br>-6.20<br>NA Bonds<br>GC23<br>GC24<br>GC25<br>GC26<br>GC27<br>GC28<br>GC30<br>GC32<br>GC35                         | -9.61<br>0.00<br>6.82<br>YTM<br>8.34<br>7.32<br>8.53<br>8.49<br>8.71<br>9.79<br>10.42<br>11.19                                                                                         | 3450<br>33<br>894<br>Premium<br>0<br>-108<br>13<br>9<br>31<br>-22<br>41<br>79<br>120                                           | 1760<br>10<br>390<br><b>Chg [bp]</b> -1.13 -14.50 -14.50 -14.50 -15.00 -15.00 -14.00 -7.50                                                                   | above 30 for the first time October. A gauge of Asian shares tur about 2% and erased all of its gains for this Financial stocks were the biggest drainvestors weigh risks in the sector.  2021  GDP (y/y)  2.4%  Inflation (y/y)  4.5%                                                                                                                                               |
| FSY<br>BMN<br>CER<br>EL8<br>SA Bonds<br>R186<br>R2030<br>R213<br>R2032<br>R2035<br>R209<br>R2037<br>R2040<br>R214<br>R214<br>R214                                                                                                      | 595<br>1871<br>18<br>454<br>SA versus N3<br>YTM 6<br>8.40<br>10.01<br>10.40<br>10.61<br>11.17<br>11.20<br>11.43<br>11.59<br>11.44<br>11.71          | -27.00 -83.00 -2.00 20.00  amibian Bonds Eurrent Price 106.64 90.17 81.91 86.52 85.04 66.48 79.86 80.98 62.67 77.06                                                               | -4.34<br>-4.25<br>-10.00<br>4.61<br>Chg [bp]<br>-14.50<br>-15.00<br>-15.00<br>-7.50<br>-7.50<br>-7.50<br>-7.00<br>-5.50<br>-6.00<br>-3.50                    | -8.74<br>-11.33<br>-25.00<br>-6.20<br>NA Bonds<br>GC23<br>GC24<br>GC25<br>GC26<br>GC27<br>GC28<br>GC30<br>GC32<br>GC35<br>GC35                 | -9.61<br>0.00<br>6.82<br>YTM<br>8.34<br>7.32<br>8.53<br>8.49<br>8.71<br>9.79<br>10.42<br>11.19<br>12.40<br>13.00                                                                       | 3450<br>33<br>894<br>Premium<br>0<br>-108<br>13<br>9<br>31<br>-22<br>41<br>79<br>120<br>157                                    | 1760<br>10<br>390<br>Chg [bp]<br>-1.13<br>-14.50<br>-14.50<br>-14.50<br>-15.00<br>-15.00<br>-7.50                                                            | above 30 for the first time October. A gauge of Asian shares tur about 2% and erased all of its gains for this Financial stocks were the biggest drainvestors weigh risks in the sector.  2021  GDP (y/y)  2.4%  Inflation (y/y)  4.5%                                                                                                                                               |
| FSY<br>BMN<br>CER<br>EL8<br>SA Bonds<br>R186<br>R2030<br>R213<br>R2032<br>R2035<br>R209<br>R2037<br>R2040<br>R214<br>R214                                                                                                              | 595<br>1871<br>18<br>454<br>SA versus Na<br>YTM C<br>8.40<br>10.01<br>10.40<br>10.61<br>11.17<br>11.20<br>11.43<br>11.59<br>11.44                   | -27.00<br>-83.00<br>-2.00<br>20.00<br>20.00<br>amibian Bonds<br>Current Price<br>106.64<br>90.17<br>81.91<br>86.52<br>85.04<br>66.48<br>79.86<br>80.98<br>62.67                   | -4.34<br>-4.25<br>-10.00<br>4.61<br>Chg [bp]<br>-14.50<br>-15.00<br>-14.00<br>-12.50<br>-7.50<br>-7.50<br>-7.50<br>-7.60<br>-5.50<br>-6.00                   | -8.74 -11.33 -25.00 -6.20  NA Bonds GC23 GC24 GC25 GC26 GC27 GC28 GC30 GC32 GC32 GC35 GC37 GC40                                                | 9,61<br>0.00<br>6.82<br>YTM<br>8.34<br>7.32<br>8.53<br>8.49<br>8.71<br>9.79<br>10.42<br>11.19<br>12.40<br>13.00<br>13.26                                                               | 3450<br>33<br>894<br>Premium<br>0<br>-108<br>13<br>9<br>31<br>-22<br>41<br>79<br>120<br>157<br>182                             | 1760<br>10<br>390<br>Chg [bp]<br>-1.13<br>-14.50<br>-14.50<br>-14.50<br>-15.00<br>-15.00<br>-15.00<br>-7.50<br>-7.00                                         | above 30 for the first time October. A gauge of Asian shares tur about 2% and erased all of its gains for this Financial stocks were the biggest drainvestors weigh risks in the sector.  2021  GDP (y/y)  2.4%  Inflation (y/y)  4.5%                                                                                                                                               |
| FSY<br>BMN<br>CER<br>EL8<br>SA Bonds<br>R186<br>R2030<br>R213<br>R2032<br>R2035<br>R209<br>R2037<br>R2040<br>R214<br>R214                                                                                                              | 595<br>1871<br>18<br>454<br>SA versus N3<br>YTM 6<br>8.40<br>10.01<br>10.40<br>10.61<br>11.17<br>11.20<br>11.43<br>11.59<br>11.44<br>11.71          | -27.00 -83.00 -2.00 20.00  amibian Bonds Eurrent Price 106.64 90.17 81.91 86.52 85.04 66.48 79.86 80.98 62.67 77.06                                                               | -4.34<br>-4.25<br>-10.00<br>4.61<br>Chg [bp]<br>-14.50<br>-15.00<br>-15.00<br>-7.50<br>-7.50<br>-7.50<br>-7.00<br>-5.50<br>-6.00<br>-3.50                    | -8.74<br>-11.33<br>-25.00<br>-6.20<br>NA Bonds<br>GC23<br>GC24<br>GC25<br>GC26<br>GC27<br>GC28<br>GC30<br>GC32<br>GC35<br>GC35<br>GC37<br>GC40 | -9,61<br>0.00<br>6.82<br>YTM<br>8.34<br>7.32<br>8.53<br>8.49<br>8.71<br>9.79<br>10.42<br>11.19<br>12.40<br>13.00<br>13.26<br>13.63                                                     | 3450<br>33<br>894<br>Premium<br>0<br>-108<br>13<br>9<br>31<br>-22<br>41<br>79<br>120<br>157<br>182<br>192                      | 1760<br>10<br>390<br>Chg [bp]<br>-1.13<br>-14.50<br>-14.50<br>-14.50<br>-15.00<br>-15.00<br>-14.00<br>-7.50<br>-7.00<br>-6.00                                | above 30 for the first time October. A gauge of Asian shares tur about 2% and erased all of its gains for this Financial stocks were the biggest drainvestors weigh risks in the sector.  2021  GDP (y/y)  2.4%  Inflation (y/y)  4.5%                                                                                                                                               |
| FSY<br>BMN<br>CER<br>EL8<br>SA Bonds<br>R186<br>R2030<br>R213<br>R2032<br>R2035<br>R209<br>R2037<br>R2040<br>R214<br>R214                                                                                                              | 595<br>1871<br>18<br>454<br>SA versus N3<br>YTM 6<br>8.40<br>10.01<br>10.40<br>10.61<br>11.17<br>11.20<br>11.43<br>11.59<br>11.44<br>11.71          | -27.00 -83.00 -2.00 20.00  amibian Bonds Eurrent Price 106.64 90.17 81.91 86.52 85.04 66.48 79.86 80.98 62.67 77.06                                                               | -4.34<br>-4.25<br>-10.00<br>4.61<br>Chg [bp]<br>-14.50<br>-15.00<br>-15.00<br>-7.50<br>-7.50<br>-7.50<br>-7.00<br>-5.50<br>-6.00<br>-3.50                    | -8.74 -11.33 -25.00 -6.20  NA Bonds GC23 GC24 GC25 GC26 GC27 GC28 GC30 GC32 GC32 GC35 GC37 GC40                                                | 9,61<br>0.00<br>6.82<br>YTM<br>8.34<br>7.32<br>8.53<br>8.49<br>8.71<br>9.79<br>10.42<br>11.19<br>12.40<br>13.00<br>13.26                                                               | 3450<br>33<br>894<br>Premium<br>0<br>-108<br>13<br>9<br>31<br>-22<br>41<br>79<br>120<br>157<br>182                             | 1760<br>10<br>390<br>Chg [bp]<br>-1.13<br>-14.50<br>-14.50<br>-14.50<br>-15.00<br>-15.00<br>-15.00<br>-7.50<br>-7.00                                         | above 30 for the first time October. A gauge of Asian shares tur about 2% and erased all of its gains for this Financial stocks were the biggest drainvestors weigh risks in the sector.  2021  GDP (y/y)  2.4%  Inflation (y/y)  4.5%                                                                                                                                               |
| FSY<br>BMN<br>CER<br>EL8<br>SA Bonds<br>R186<br>R2030<br>R213<br>R2032<br>R2035<br>R209<br>R2037<br>R2040<br>R214<br>R214                                                                                                              | 595<br>1871<br>18<br>454<br>SA versus N3<br>YTM 6<br>8.40<br>10.01<br>10.40<br>10.61<br>11.17<br>11.20<br>11.43<br>11.59<br>11.44<br>11.71          | -27.00 -83.00 -2.00 20.00  amibian Bonds Eurrent Price 106.64 90.17 81.91 86.52 85.04 66.48 79.86 80.98 62.67 77.06                                                               | -4.34<br>-4.25<br>-10.00<br>4.61<br>Chg [bp]<br>-14.50<br>-15.00<br>-15.00<br>-7.50<br>-7.50<br>-7.50<br>-7.00<br>-5.50<br>-6.00<br>-3.50                    | -8.74 -11.33 -25.00 -6.20  NA Bonds GC23 GC24 GC25 GC26 GC27 GC28 GC30 GC32 GC35 GC37 GC40 GC43 GC45                                           | 9,61<br>0.00<br>6.82<br>YTM<br>8.34<br>7.32<br>8.53<br>8.49<br>8.71<br>9.79<br>10.42<br>11.19<br>12.40<br>13.00<br>13.26<br>13.63<br>13.89                                             | 3450<br>33<br>894<br>Premium<br>0<br>-108<br>13<br>-22<br>41<br>79<br>120<br>157<br>182<br>192<br>218                          | 1760<br>10<br>390<br>Chg [bp]<br>-1.13<br>-14.50<br>-14.50<br>-15.00<br>-15.00<br>-7.50<br>-7.00<br>-6.00<br>-3.50                                           | above 30 for the first time October. A gauge of Asian shares tur about 2% and erased all of its gains for this Financial stocks were the biggest drainvestors weigh risks in the sector.  2021 GDP (y/y) 2.4% Inflation (y/y) 4.5% PSCE (y/y) 1.0%                                                                                                                                   |
| FSY<br>BMN<br>CER<br>EL8<br>SA Bonds<br>R186<br>R2030<br>R2032<br>R2035<br>R209<br>R2037<br>R2040<br>R214<br>R2044<br>R2048                                                                                                            | 595<br>1871<br>18<br>454<br>SA versus Na<br>YTM 6<br>8.40<br>10.01<br>10.40<br>10.61<br>11.17<br>11.20<br>11.43<br>11.59<br>11.44<br>11.71<br>11.58 | -27.00 -83.00 -2.00 20.00  amibian Bonds Current Price 106.64 90.17 81.91 86.52 85.04 66.48 79.86 80.98 62.67 77.06 77.02                                                         | -4.34<br>-4.25<br>-10.00<br>4.61<br>Chg [bp]<br>-14.50<br>-15.00<br>-15.00<br>-7.50<br>-7.50<br>-7.50<br>-7.00<br>-5.50<br>-6.00<br>-3.50                    | -8.74 -11.33 -25.00 -6.20  NA Bonds GC23 GC24 GC25 GC26 GC27 GC28 GC30 GC32 GC32 GC35 GC37 GC40 GC43 GC45 GC48                                 | -9.61<br>0.00<br>6.82<br>YTM<br>8.34<br>7.32<br>8.53<br>8.49<br>8.71<br>9.79<br>10.42<br>11.19<br>12.40<br>13.00<br>13.26<br>13.63<br>13.89<br>13.93                                   | 9450<br>333<br>894<br>Premium<br>0<br>-108<br>13<br>9<br>31<br>-22<br>41<br>79<br>120<br>157<br>182<br>192<br>218<br>235       | 1760<br>10<br>390<br>Chg [bp]<br>-1.13<br>-14.50<br>-14.50<br>-15.00<br>-15.00<br>-15.00<br>-7.50<br>-7.00<br>-6.00<br>-3.50<br>-3.50                        | above 30 for the first time October. A gauge of Asian shares tur about 2% and erased all of its gains for this Financial stocks were the biggest drainvestors weigh risks in the sector.  2021  GDP (y/y) 2.4%  Inflation (y/y) 4.5%  PSCE (y/y) 1.0%                                                                                                                                |
| FSY<br>BMN<br>CER<br>EL8<br>5A Bonds<br>R186<br>R2030<br>R2032<br>R2035<br>R209<br>R2037<br>R2040<br>R214<br>R2044<br>R2048                                                                                                            | 595<br>1871<br>18<br>454<br>SA versus Na<br>YTM 6<br>8.40<br>10.01<br>10.40<br>10.61<br>11.17<br>11.20<br>11.43<br>11.59<br>11.44<br>11.71<br>11.58 | -27.00 -83.00 -2.00 20.00  amibian Bonds Current Price 106.64 90.17 81.91 86.52 85.04 66.48 79.86 80.98 62.67 77.06 77.02                                                         | -4.34<br>-4.25<br>-10.00<br>4.61<br>Chg [bp]<br>-14.50<br>-15.00<br>-14.00<br>-12.50<br>-7.50<br>-7.50<br>-7.50<br>-5.50<br>-6.00<br>-3.50<br>-4.50          | -8.74 -11.33 -25.00 -6.20  NA Bonds GC23 GC24 GC25 GC26 GC27 GC28 GC30 GC32 GC32 GC35 GC37 GC40 GC43 GC45 GC48                                 | -9.61<br>0.00<br>6.82<br>YTM<br>8.34<br>7.32<br>8.53<br>8.49<br>8.71<br>9.79<br>10.42<br>11.19<br>12.40<br>13.00<br>13.26<br>13.63<br>13.89<br>13.93                                   | 9450<br>333<br>894<br>Premium<br>0<br>-108<br>13<br>9<br>31<br>-22<br>41<br>79<br>120<br>157<br>182<br>192<br>218<br>235       | 1760<br>10<br>390<br>Chg [bp]<br>-1.13<br>-14.50<br>-14.50<br>-15.00<br>-15.00<br>-15.00<br>-7.50<br>-7.00<br>-6.00<br>-3.50<br>-3.50                        | above 30 for the first time October. A gauge of Asian shares tur about 2% and erased all of its gains for this Financial stocks were the biggest drainvestors weigh risks in the sector.  2021 GDP (y/y) 2.4% Inflation (y/y) 4.5% PSCE (y/y) 1.0%                                                                                                                                   |
| FSY<br>BMN<br>CER<br>EL8<br>5A Bonds<br>R186<br>R2030<br>R213<br>R2032<br>R2035<br>R209<br>R209<br>R209<br>R2040<br>R214<br>R2044<br>R2048                                                                                             | 595<br>1871<br>18<br>454<br>SA versus Na<br>VTM 8.40<br>10.01<br>10.40<br>10.61<br>11.17<br>11.20<br>11.43<br>11.59<br>11.44<br>11.71<br>11.58      | -27.00<br>-83.00<br>-2.00<br>20.00<br>20.00<br>amibian Bonds<br>Current Price<br>106.64<br>90.17<br>81.91<br>86.52<br>85.04<br>66.48<br>79.86<br>80.98<br>62.67<br>77.06<br>77.02 | -4.34<br>-4.25<br>-10.00<br>4.61<br>Chg [bp]<br>-14.50<br>-15.00<br>-14.00<br>-12.50<br>-7.50<br>-7.50<br>-7.50<br>-7.50<br>-5.50<br>-6.00<br>-3.50<br>-4.50 | -8.74 -11.33 -25.00 -6.20  NA Bonds GC23 GC24 GC25 GC26 GC27 GC28 GC30 GC32 GC35 GC37 GC40 GC43 GC43 GC45 GC48 GC50                            | -9,61<br>0.00<br>6.82<br>YTM<br>8.34<br>7.32<br>8.53<br>8.49<br>8.71<br>9.79<br>10.42<br>11.19<br>12.40<br>13.00<br>13.26<br>13.63<br>13.89<br>13.93                                   | 3450<br>33<br>894<br>Premium<br>0<br>-108<br>13<br>9<br>31<br>-22<br>41<br>79<br>120<br>157<br>182<br>192<br>218<br>235<br>248 | 1760<br>10<br>390<br>Chg [bp]<br>-1.13<br>-14.50<br>-14.50<br>-15.00<br>-15.00<br>-15.00<br>-15.00<br>-3.50<br>-3.50<br>-3.50<br>-3.50<br>-4.50              | above 30 for the first time October. A gauge of Asian shares tur about 2% and erased all of its gains for this Financial stocks were the biggest drainvestors weigh risks in the sector.    Columbia                                                                                                                                                                                 |
| FSY<br>BMN<br>CER<br>EL8<br>5A Bonds<br>R186<br>R2030<br>R2032<br>R2035<br>R209<br>R2094<br>R2040<br>R2040<br>R2040<br>R2040<br>R2044                                                                                                  | 595<br>1871<br>18<br>454<br>SA versus Na<br>YTM 6<br>8.40<br>10.01<br>10.61<br>11.17<br>11.20<br>11.43<br>11.59<br>11.44<br>11.71<br>11.58          | -27.00 -83.00 -2.00 20.00  20.00  amibian Bonds Current Price 106.64 90.17 81.91 86.52 85.04 66.48 79.86 80.98 62.67 77.06 77.02                                                  | -4.34<br>-4.25<br>-10.00<br>4.61<br>Chg [bp]<br>-14.50<br>-15.00<br>-14.00<br>-12.50<br>-7.50<br>-7.50<br>-7.50<br>-7.50<br>-5.50<br>-6.00<br>-3.50<br>-4.50 | -8.74 -11.33 -25.00 -6.20  NA Bonds GC23 GC24 GC25 GC26 GC27 GC28 GC30 GC32 GC35 GC37 GC40 GC43 GC45 GC48 GC50  Change 0.051                   | 9,61 0.00 6.82  YTM 8.34 7.32 8.53 8.49 8.71 9.79 10.42 11.19 12.40 13.00 13.26 13.63 13.89 13.93 14.06  d/d %                                                                         | 3450 33 894  Premium 0 -108 13 9 31 -22 41 79 120 157 182 192 218 235 248 mtd %                                                | 1760<br>100<br>390<br>Chg [bp]<br>-1.13<br>-14.50<br>-14.50<br>-15.00<br>-15.00<br>-7.50<br>-7.00<br>-6.00<br>-3.50<br>-4.50<br>-4.50<br>-4.50               | above 30 for the first time October. A gauge of Asian shares tur about 2% and erased all of its gains for this Financial stocks were the biggest dra investors weigh risks in the sector.  2021 GDP (y/y) 2.4% Inflation (y/y) 4.5% PSCE (y/y) 1.0%  *forecast **not  MPC Meeting Calendar for 2023 SARB FOMC 26 Jan 01 Feb                                                          |
| FSY<br>BMN<br>CER<br>EL8<br>5A Bonds<br>R186<br>R2030<br>R2032<br>R2035<br>R209<br>R209<br>R2040<br>R214<br>R2044<br>R2048                                                                                                             | 595<br>1871<br>18<br>454<br>SA versus Na<br>YTM 6<br>8.40<br>10.01<br>10.40<br>10.61<br>11.17<br>11.20<br>11.43<br>11.59<br>11.44<br>11.71<br>11.58 | -27.00 -83.00 -2.00 20.00  amibian Bonds Current Price 106.64 90.17 81.91 86.52 85.04 66.48 79.86 80.98 62.67 77.06 77.02                                                         | -4.34<br>-4.25<br>-10.00<br>4.61<br>Chg [bp]<br>-14.50<br>-15.00<br>-14.00<br>-12.50<br>-7.50<br>-7.50<br>-7.50<br>-5.50<br>-6.00<br>-3.50<br>-4.50          | -8.74 -11.33 -25.00 -6.20  NA Bonds GC23 GC24 GC25 GC26 GC27 GC28 GC30 GC32 GC32 GC35 GC40 GC43 GC45 GC48 GC50  Change 0.051 1.358             | -9.61<br>0.00<br>6.82<br>YTM<br>8.34<br>7.32<br>8.53<br>8.49<br>8.71<br>9.79<br>10.42<br>11.19<br>12.40<br>13.00<br>13.26<br>13.63<br>13.89<br>13.93<br>14.06                          | 3450 33 894  Premium 0 -108 13 9 31 -22 41 79 120 157 182 192 218 235 248  mtd % 0.265                                         | 1760 10 390  Chg [bp] -1.13 -14.50 -14.50 -14.50 -15.00 -15.00 -15.00 -7.50 -7.00 -6.00 -3.50 -3.50 -4.50 -4.50  ytd % BoN 1.438 15 Feb 2.886 19 Apr         | above 30 for the first time October. A gauge of Asian shares tur about 2% and erased all of its gains for this Financial stocks were the biggest dra investors weigh risks in the sector.  2021 GDP (y/y) 2.4% Inflation (y/y) 4.5% PSCE (y/y) 1.0%  *forecast **no MPC Meeting Calendar for 2023 SARB FOMC 26 Jan 01 Feb 30 Mar 22 Mar                                              |
| FSY<br>BMN<br>CER<br>EL8<br>SA Bonds<br>R186<br>R2030<br>R213<br>R2032<br>R2035<br>R209<br>R2040<br>R214<br>R2048<br>UG Indices and                                                                                                    | 595<br>1871<br>18<br>454<br>SA versus Na<br>YTM 6<br>8.40<br>10.01<br>10.40<br>10.61<br>11.17<br>11.20<br>11.43<br>11.59<br>11.44<br>11.71<br>11.58 | -27.00 -83.00 -2.00 20.00  amibian Bonds Current Price 106.64 90.17 81.91 86.52 85.04 66.48 79.86 80.98 62.67 77.06 77.02  Level 247.681 285.745 6.597                            | -4.34<br>-4.25<br>-10.00<br>4.61<br>Chg [bp]<br>-14.50<br>-15.00<br>-14.00<br>-12.50<br>-7.50<br>-7.50<br>-7.50<br>-5.50<br>-6.00<br>-3.50<br>-4.50          | -8.74 -11.33 -25.00 -6.20  NA Bonds GC23 GC24 GC25 GC26 GC27 GC28 GC30 GC32 GC32 GC37 GC40 GC43 GC45 GC48 GC50  Change 0.051 1.358 0.003       | -9.61<br>0.00<br>6.82<br>YTM<br>8.34<br>7.32<br>8.53<br>8.49<br>8.71<br>9.79<br>10.42<br>11.19<br>12.40<br>13.00<br>13.26<br>13.63<br>13.89<br>13.93<br>14.06                          | 3450 33 894  Premium 0 -108 13 9 31 -22 41 79 120 157 182 192 218 235 248  mtd % 0.265                                         | 1760 10 390  Chg [bp] -1.13 -14.50 -14.50 -14.50 -15.00 -15.00 -7.50 -7.00 -6.00 -3.50 -3.50 -4.50 -4.50  ytd % BoN 1.438 15 Feb 2.886 19 Apr 14 Jun         | above 30 for the first time October. A gauge of Asian shares tur about 2% and erased all of its gains for this Financial stocks were the biggest dra investors weigh risks in the sector.  2021 GDP (y/y) 2.4% Inflation (y/y) 4.5% PSCE (y/y) 1.0%  *forecast **not MPC Meeting Calendar for 2023 SARB FOMC 26 Jan 01 Feb 30 Mar 22 Mar 25 May 03 May                               |
| FSY<br>BMN<br>CER<br>EL8<br>SA Bonds<br>R186<br>R2030<br>R213<br>R2032<br>R2035<br>R209<br>R2037<br>R2040<br>R2044<br>R2048<br>JJG Indices and                                                                                         | 595<br>1871<br>18<br>454<br>SA versus Na<br>YTM 6<br>8.40<br>10.01<br>10.40<br>10.61<br>11.17<br>11.20<br>11.43<br>11.59<br>11.44<br>11.71<br>11.58 | -27.00 -83.00 -2.00 -20.00 20.00  amibian Bonds current Price 106.64 90.17 81.91 86.52 85.04 66.48 79.86 80.98 62.67 77.06 77.02  as (%)  Level 247.681 285.745 6.597 7.581       | -4.34<br>-4.25<br>-10.00<br>4.61<br>Chg [bp]<br>-14.50<br>-15.00<br>-14.00<br>-12.50<br>-7.50<br>-7.50<br>-7.50<br>-5.50<br>-6.00<br>-3.50<br>-4.50          | -8.74 -11.33 -25.00 -6.20  NA Bonds GC23 GC24 GC25 GC26 GC27 GC28 GC30 GC32 GC32 GC35 GC40 GC43 GC45 GC48 GC50  Change 0.051 1.358             | -9,61<br>0.00<br>6.82<br>YTM<br>8.34<br>7.32<br>8.53<br>8.49<br>8.71<br>9.79<br>10.42<br>11.19<br>12.40<br>13.00<br>13.26<br>13.63<br>13.89<br>13.93<br>14.06<br>d/d %<br>0.02<br>0.48 | 3450 33 894  Premium 0 -108 13 9 31 -22 41 79 120 157 182 192 218 235 248  mtd % 0.265 0.340                                   | 1760 10 390  Chg [bp] -1.13 -14.50 -14.50 -14.50 -15.00 -15.00 -14.00 -7.50 -7.00 -6.00 -3.50 -3.50 -4.50  ytd % BoN 1.438 15 Feb 2.886 19 Apr 14 Jun 16 Aug | above 30 for the first time October. A gauge of Asian shares tur about 2% and erased all of its gains for this Financial stocks were the biggest dra investors weigh risks in the sector.  2021 GDP (y/y) 2.4% Inflation (y/y) 4.5% PSCE (y/y) 1.0%  *forecast **no MPC Meeting Calendar for 2023 SARB FOMC 26 Jan 01 Feb 30 Mar 22 Mar 25 May 03 May 20 Jul 14 Jun                  |
| FSY<br>BMN<br>CER<br>EL8<br>SA Bonds<br>R186<br>R2030<br>R213<br>R2032<br>R2035<br>R209<br>R2037<br>R2040<br>R214<br>R2044<br>R2048<br>JJG Indices and<br>IJG Money Mar<br>IJG Bond Index<br>WIBAR Overnig<br>WIBAR 3m<br>SA Repo Rate | 595<br>1871<br>18<br>454<br>SA versus Na<br>YTM 6<br>8.40<br>10.01<br>10.40<br>10.61<br>11.17<br>11.20<br>11.43<br>11.59<br>11.44<br>11.71<br>11.58 | -27.00 -83.00 -2.00 20.00 20.00  amibian Bonds Current Price 106.64 90.17 81.91 86.52 85.04 66.48 79.86 80.98 62.67 77.06 77.02  25 (%)  Level 247.681 285.745 6.597 7.581 7.25   | -4.34<br>-4.25<br>-10.00<br>4.61<br>Chg [bp]<br>-14.50<br>-15.00<br>-14.00<br>-12.50<br>-7.50<br>-7.50<br>-7.50<br>-5.50<br>-6.00<br>-3.50<br>-4.50          | -8.74 -11.33 -25.00 -6.20  NA Bonds GC23 GC24 GC25 GC26 GC27 GC28 GC30 GC32 GC32 GC37 GC40 GC43 GC45 GC48 GC50  Change 0.051 1.358 0.003       | -9,61<br>0.00<br>6.82<br>YTM<br>8.34<br>7.32<br>8.53<br>8.49<br>8.71<br>9.79<br>10.42<br>11.19<br>12.40<br>13.00<br>13.26<br>13.63<br>13.89<br>13.93<br>14.06<br>d/d %<br>0.02<br>0.48 | 3450 33 894  Premium 0 -108 13 9 31 -22 41 79 120 157 182 192 218 235 248  mtd % 0.265 0.340                                   | 1760 10 390  Chg [bp] -1.13 -14.50 -14.50 -14.50 -15.00 -15.00 -7.50 -7.00 -6.00 -3.50 -4.50 -4.50  ytd % BoN 1.438 2.886 19 Apr 14 Jun 16 Aug 25 Oct        | above 30 for the first time October. A gauge of Asian shares tur about 2% and erased all of its gains for this Financial stocks were the biggest dra investors weigh risks in the sector.  2021 GDP (y/y) 2.4% Inflation (y/y) 4.5% PSCE (y/y) 1.0%  *forecast **not  MPC Meeting Calendar for 2023  SARB FOMC 26 Jan 01 Feb 30 Mar 22 Mar 25 May 03 May 20 Jul 14 Jun 21 Sep 26 Jul |
| FSY<br>BMN<br>CER<br>EL8<br>SA Bonds<br>R186<br>R2030<br>R213<br>R2032<br>R2035<br>R209<br>R2037<br>R2040<br>R2044<br>R2048<br>JJG Indices and                                                                                         | 595<br>1871<br>18<br>454<br>SA versus Na<br>YTM 6<br>8.40<br>10.01<br>10.40<br>10.61<br>11.17<br>11.20<br>11.43<br>11.59<br>11.44<br>11.71<br>11.58 | -27.00 -83.00 -2.00 -20.00 20.00  amibian Bonds current Price 106.64 90.17 81.91 86.52 85.04 66.48 79.86 80.98 62.67 77.06 77.02  as (%)  Level 247.681 285.745 6.597 7.581       | -4.34<br>-4.25<br>-10.00<br>4.61<br>-14.50<br>-15.00<br>-12.50<br>-7.50<br>-7.50<br>-7.50<br>-7.50<br>-5.50<br>-6.00<br>-3.50<br>-4.50                       | -8.74 -11.33 -25.00 -6.20  NA Bonds GC23 GC24 GC25 GC26 GC27 GC28 GC30 GC32 GC32 GC37 GC40 GC43 GC45 GC48 GC50  Change 0.051 1.358 0.003       | -9,61<br>0.00<br>6.82<br>YTM<br>8.34<br>7.32<br>8.53<br>8.49<br>8.71<br>9.79<br>10.42<br>11.19<br>12.40<br>13.00<br>13.26<br>13.63<br>13.89<br>13.93<br>14.06<br>d/d %<br>0.02<br>0.48 | 3450 33 894  Premium 0 -108 13 9 31 -22 41 79 120 157 182 192 218 235 248  mtd % 0.265 0.340                                   | 1760 10 390  Chg [bp] -1.13 -14.50 -14.50 -14.50 -15.00 -15.00 -14.00 -7.50 -7.00 -6.00 -3.50 -3.50 -4.50  ytd % BoN 1.438 15 Feb 2.886 19 Apr 14 Jun 16 Aug | above 30 for the first time October. A gauge of Asian shares tur about 2% and erased all of its gains for this Financial stocks were the biggest dra investors weigh risks in the sector.  2021 GDP (y/y) 2.4% Inflation (y/y) 4.5% PSCE (y/y) 1.0%  *forecast **not  MPC Meeting Calendar for 2023  SARB FOMC 26 Jan 01 Feb 30 Mar 22 Mar 25 May 03 May 20 Jul 14 Jun 21 Sep 26 Jul |