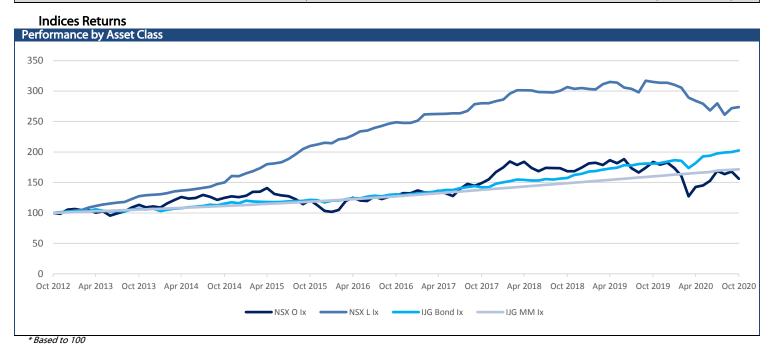

| 0.33  | 1.72  | 10.55 | 1,546     | 1,206    |
| NGNGLD |               | 27,523            | 22.00      | 0.08  | -4.14 | 36.91 | 33,871    | 19,786   |
| NGNPLD |               | 35,540            | -619.00    | -1.71 | 0.96  | 34.92 | 41,805    | 24,754   |
| NGNPLT |               | 13,283            | 55.00      | 0.42  | -0.72 | 0.41  | 16,726    | 9,841    |
| SXNEMG |               | 5,129             | 35.00      | 0.69  | 3.47  | 21.05 | 5,301     | 3,547    |
| SXNWDM |               | 5,363             | -70.00     | -1.29 | 5.65  | 21.20 | 5,709     | 3,854    |
| SXNNDQ |               | 10,542            | 97.00      | 0.93  | 3.30  | 53.34 | 11,744    | 6,769    |
| SXN500 |               | 5,620             | -31.00     | -0.55 | 4.81  | 24.72 | 6,043     | 3,980    |



# Namibian Bonds

| Namibian Bonds        |                |                                | Benchmark      |                    |                    |                    | Modified       |
|-----------------------|----------------|--------------------------------|----------------|--------------------|--------------------|--------------------|----------------|
| Government Bonds      | YTM            | Benchmark                      | YTM            | Premium Last Trade | All-In-Price       | Clean Price        | Duration       |
| GC21                  | 3.890          | R2023                          | 4.040          | -15                | 104.058            | 103.464            | 0.887          |
| GC22                  | 4.230          | R2023                          | 4.040