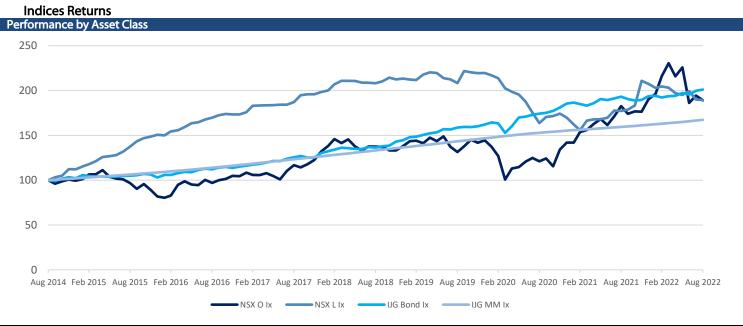

\* Based to 100

| Namibian Bonds        |                 |               | Benchmark |                    |                    |                    | Modified       |
|-----------------------|-----------------|---------------|-----------|--------------------|--------------------|--------------------|----------------|
| Government Bonds      | YTM             | Benchmark     | YTM       | Premium Last Trade | All-In-Price       | Clean Price        | Duration       |
| GC23                  | 8.170           | R2023         | 6.960     | 121                | 104.310            | 100.673            | 0.987          |
| GC24                  | 8.160           | R186          | 8.740     | -58                | 108.702            | 104.387            | 1.787          |
| GC25                  | 8.510           | R186          | 8.740     | -23                | 103.448            | 99.955             | 2.207          |
| GC26                  | 8.779           | R186          | 8.740     | 4                  | 102.626            | 99.133             | 2.932          |
| GC27                  | 9.350           | R186          | 8.740     | 61                 | 96.536             | 95.243             | 3.522          |
| GC28                  | 10.067          | R2030         | 10.160    | -9                 | 96.461             | 92.968             | 4.430          |
| GC30                  | 11.360          | R2030         | 10.160    | 120                | 84.826             | 83.533             | 5.139          |
| GC32                  | 11.219          | R213          | 10.490    | 73                 | 90.834             | 87.135             | 5.804          |
| GC35                  | 12.074          | R209          | 10.965    | 111                | 84.905             | 83.370             | 6.649          |
| GC37                  | 12.508          | R2037         | 11.115    | 139                | 81.415             | 79.879             | 6.910          |
| GC40                  | 12.457          | R214          | 11.125    | 133                | 85.063             | 81.036             | 7.072          |
| GC43                  | 13.385          | R2044         | 11.205    | 218                | 77.980             | 76.364             | 7.106          |
| GC45                  | 13.625          | R2044         | 11.205    | 242                | 75.203             | 73.610             | 7.099          |
| GC48                  | 14.212          | R2048         | 11.125    | 309                | 75.260             | 71.150             | 6.665          |
| GC50                  | 14.220          | R2048         | 11.125    | 309                | 74.298             | 72.641             | 6.891          |
| GI22                  | -0.200<br>2.900 |               |           |                    | 139.932<br>141.649 | 137.926<br>140.804 | 0.043<br>2.667 |
| GI25                  | 2.900           |               |           |                    | 141.649            | 140.804            | 4.510          |
| GI27<br>GI29          | 4.730           |               |           |                    | 121.073            | 120.188            | 5.413          |
| GI33                  | 6.110           |               |           |                    | 105.035            | 102.862            | 7.955          |
| GI36                  | 6.800           |               |           |                    | 93.318             | 92.446             | 9.430          |
| Eurobond 2            | 8.511           | 10YUSBond     | 3.358     | 515                | 93.172             | 91.204             | 2.733          |
| NAM01                 | 8.200           | R2023         | 6.960     | 124                | 102.631            | 99.938             | 0.173          |
| NAM03                 | 8.560           | R2023         | 6.960     | 160                | 102.454            | 101.209            | 0.783          |
| NAM04                 | 10.520          | R186          | 8.740     | 178                | 101.229            | 99.933             | 3.080          |
| Corporate Bonds – Fix |                 | 11100         | 0.7 10    | 170                | 101.225            | <i></i>            | 5.000          |
| BWFK22                | 8.500           | R2023         | 6.960     | 154                | 103.306            | 100.189            | 0.182          |
| BWFi23                | 8.260           | R2023         | 6.960     | 130                | 100.058            | 100.464            | 0.946          |
| DBN23                 | 7.610           | R2023         | 6.960     | 65                 | 103.824            | 101.400            | 1.122          |
| NEDNAM01              | 9.080           | GC24          | 8.160     | 92                 | 104.169            | 102.924            | 1.664          |
| NEDX2030              | 8.625           | GC25          | 8.510     | 12                 | 103.782            | 103.447            | 2.147          |
| Corporate Bonds – Flo | pating          |               |           |                    |                    |                    |                |
| BWJK22                | 7.670           | 3 month JIBAR | 5.800     | 187                | 100.441            | 99.982             | 0.183          |
| BWJL23                | 6.750           | 3 month JIBAR | 5.800     | 95                 | 100.176            | 99.992             | 1.140          |
| BWJi24                | 7.300           | 3 month JIBAR | 5.800     | 150                | 99.641             | 99.962             | 1.828          |
| BWJL25                | 6.960           | 3 month JIBAR | 5.800     | 116                | 100.182            | 99.992             | 2.791          |
| BWJf26S               | 7.300           | 3 month JIBAR | 5.800     | 150                | 100.191            | 99.991             | 3.148          |
| BWJ1e27               | 7.950           | 3 month JIBAR | 5.800     | 215                | 100.501            | 99.982             | 3.761          |
| BWJ2e27               | 5.800           | 3 month JIBAR | 5.800     | 0                  | 100.363            | 99.985             | 3.985          |
| FNBJ25S               | 7.250           | 3 month JIBAR | 5.800     | 145                | 101.398            | 99.972             | 2.222          |
| FNBJ27S               | 7.530           | 3 month JIBAR | 5.800     | 173                | 101.460            | 99.972             | 3.706          |
| ORYJ22                | 8.000           | 3 month JIBAR | 5.800     | 220                | 100.482            | 99.982             | 0.180          |
| SBKN23                | 6.680           | 3 month JIBAR | 5.800     | 88                 | 100.848            | 99.982             | 1.038          |
| SBNA24                | 6.950           | 3 month JIBAR | 5.800     | 115                | 100.346            | 99.987             | 1.547          |
| SBNA26                | 7.170           | 3 month JIBAR | 5.800     | 137                | 100.338            | 99.987             | 3.138          |
| SBKN26                | 7.240           | 3 month JIBAR | 5.800     | 144                | 101.023            | 99.933             | 3.294          |
| LHN01                 | 9.350           | 3 month JIBAR | 5.800     | 355                | 100.641            | 99.979             | 1.481          |
| LHN02                 | 8.600           | 3 month JIBAR | 5.800     | 280                | 101.561            | 99.957             | 2.420          |
| PNJ24                 | 8.800           | 3 month JIBAR | 5.800     | 300                | 99.856             | 99.986             | 1.583          |
| PNJ26                 | 9.050           | 3 month JIBAR | 5.800     | 325                | 99.851             | 99.986             | 3.106          |
| NEDJ2028              | 8.550           | 3 month JIBAR | 5.800     | 275                | 100.335            | 99.985             | 4.280          |