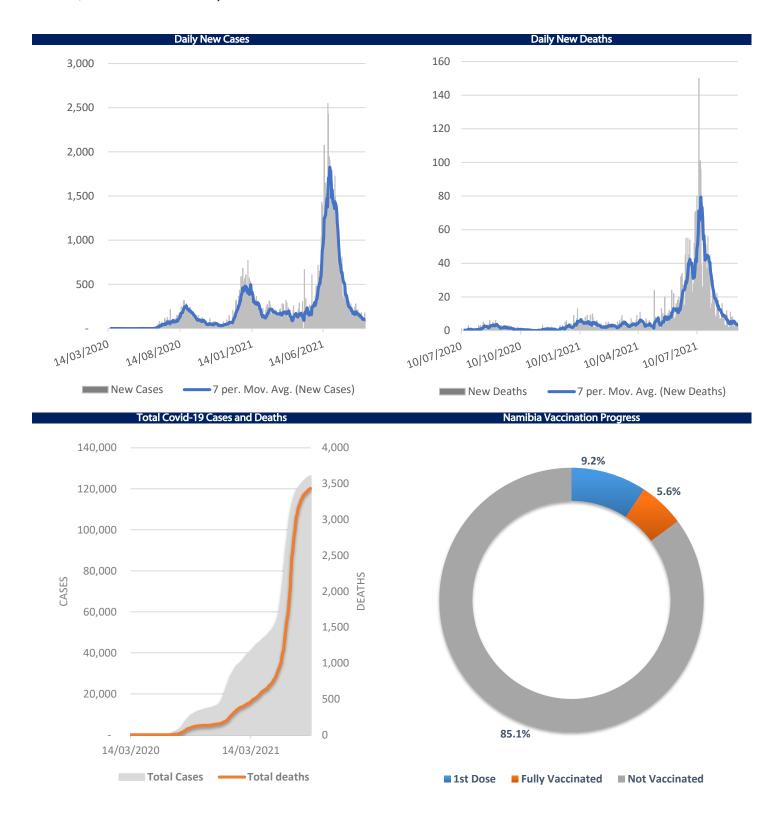

# IJG Daily Bulletin Monday, 13 September 2021

|                                                                          |                                                                                                                                                                                                                                                                          |                                                                                                                                                                                                                                                                                                                                                                                                                                                                                                                                                                                                                                                                                          |                                                                                                                                                                                                                                                                                                                                                                                                                                                                                                                                                                                                                                                                                                                                                                                                                                                                                                                                                                                                                                                                                                                                                                                                                                                                                                                                                                                                                                                                                                                                                                                                                                                                                                                                                                                                                                                                                                                                                                                                                                                                                                                             |                                                                                                     |                                                                                      |                                                                                                                                   | The Day Ahead                                                                                      |                                                                                                                                                                                                                                                                                                                                                                                                                                                                                                                                                                                                                                                                                                                                                                                                                                                                                                                                                                                                                                                                                                                                                                                                                                                                                                                                                                                                                                                                                                                                                                                                                                                                                                                                                                                                                                                                                                                                                                                                                                                                                                                               |
|--------------------------------------------------------------------------|--------------------------------------------------------------------------------------------------------------------------------------------------------------------------------------------------------------------------------------------------------------------------|------------------------------------------------------------------------------------------------------------------------------------------------------------------------------------------------------------------------------------------------------------------------------------------------------------------------------------------------------------------------------------------------------------------------------------------------------------------------------------------------------------------------------------------------------------------------------------------------------------------------------------------------------------------------------------------|-----------------------------------------------------------------------------------------------------------------------------------------------------------------------------------------------------------------------------------------------------------------------------------------------------------------------------------------------------------------------------------------------------------------------------------------------------------------------------------------------------------------------------------------------------------------------------------------------------------------------------------------------------------------------------------------------------------------------------------------------------------------------------------------------------------------------------------------------------------------------------------------------------------------------------------------------------------------------------------------------------------------------------------------------------------------------------------------------------------------------------------------------------------------------------------------------------------------------------------------------------------------------------------------------------------------------------------------------------------------------------------------------------------------------------------------------------------------------------------------------------------------------------------------------------------------------------------------------------------------------------------------------------------------------------------------------------------------------------------------------------------------------------------------------------------------------------------------------------------------------------------------------------------------------------------------------------------------------------------------------------------------------------------------------------------------------------------------------------------------------------|-----------------------------------------------------------------------------------------------------|--------------------------------------------------------------------------------------|-----------------------------------------------------------------------------------------------------------------------------------|----------------------------------------------------------------------------------------------------|-------------------------------------------------------------------------------------------------------------------------------------------------------------------------------------------------------------------------------------------------------------------------------------------------------------------------------------------------------------------------------------------------------------------------------------------------------------------------------------------------------------------------------------------------------------------------------------------------------------------------------------------------------------------------------------------------------------------------------------------------------------------------------------------------------------------------------------------------------------------------------------------------------------------------------------------------------------------------------------------------------------------------------------------------------------------------------------------------------------------------------------------------------------------------------------------------------------------------------------------------------------------------------------------------------------------------------------------------------------------------------------------------------------------------------------------------------------------------------------------------------------------------------------------------------------------------------------------------------------------------------------------------------------------------------------------------------------------------------------------------------------------------------------------------------------------------------------------------------------------------------------------------------------------------------------------------------------------------------------------------------------------------------------------------------------------------------------------------------------------------------|
| Level                                                                    | Net Change                                                                                                                                                                                                                                                               | d/d %                                                                                                                                                                                                                                                                                                                                                                                                                                                                                                                                                                                                                                                                                    |                                                                                                                                                                                                                                                                                                                                                                                                                                                                                                                                                                                                                                                                                                                                                                                                                                                                                                                                                                                                                                                                                                                                                                                                                                                                                                                                                                                                                                                                                                                                                                                                                                                                                                                                                                                                                                                                                                                                                                                                                                                                                                                             | ytd %                                                                                               | 52Wk High                                                                            | 52Wk Low                                                                                                                          | Economic News                                                                                      |                                                                                                                                                                                                                                                                                                                                                                                                                                                                                                                                                                                                                                                                                                                                                                                                                                                                                                                                                                                                                                                                                                                                                                                                                                                                                                                                                                                                                                                                                                                                                                                                                                                                                                                                                                                                                                                                                                                                                                                                                                                                                                                               |
| 1476                                                                     | 7.14                                                                                                                                                                                                                                                                     | 0.49                                                                                                                                                                                                                                                                                                                                                                                                                                                                                                                                                                                                                                                                                     |                                                                                                                                                                                                                                                                                                                                                                                                                                                                                                                                                                                                                                                                                                                                                                                                                                                                                                                                                                                                                                                                                                                                                                                                                                                                                                                                                                                                                                                                                                                                                                                                                                                                                                                                                                                                                                                                                                                                                                                                                                                                                                                             | 19.79                                                                                               | 5967                                                                                 | 1004                                                                                                                              | US Monthly Budget Stateme                                                                          |                                                                                                                                                                                                                                                                                                                                                                                                                                                                                                                                                                                                                                                                                                                                                                                                                                                                                                                                                                                                                                                                                                                                                                                                                                                                                                                                                                                                                                                                                                                                                                                                                                                                                                                                                                                                                                                                                                                                                                                                                                                                                                                               |
| 466<br>64296                                                             | 1.53<br>119 53                                                                                                                                                                                                                                                           | 0.33                                                                                                                                                                                                                                                                                                                                                                                                                                                                                                                                                                                                                                                                                     |                                                                                                                                                                                                                                                                                                                                                                                                                                                                                                                                                                                                                                                                                                                                                                                                                                                                                                                                                                                                                                                                                                                                                                                                                                                                                                                                                                                                                                                                                                                                                                                                                                                                                                                                                                                                                                                                                                                                                                                                                                                                                                                             | 2.09<br>8.23                                                                                        | 476<br>69814                                                                         | 412<br>51226                                                                                                                      | Germany Wholesale Price Inc                                                                        |                                                                                                                                                                                                                                                                                                                                                                                                                                                                                                                                                                                                                                                                                                                                                                                                                                                                                                                                                                                                                                                                                                                                                                                                                                                                                                                                                                                                                                                                                                                                                                                                                                                                                                                                                                                                                                                                                                                                                                                                                                                                                                                               |
| 58176                                                                    |                                                                                                                                                                                                                                                                          |                                                                                                                                                                                                                                                                                                                                                                                                                                                                                                                                                                                                                                                                                          |                                                                                                                                                                                                                                                                                                                                                                                                                                                                                                                                                                                                                                                                                                                                                                                                                                                                                                                                                                                                                                                                                                                                                                                                                                                                                                                                                                                                                                                                                                                                                                                                                                                                                                                                                                                                                                                                                                                                                                                                                                                                                                                             |                                                                                                     | 63969.70                                                                             | 46976.12                                                                                                                          |                                                                                                    |                                                                                                                                                                                                                                                                                                                                                                                                                                                                                                                                                                                                                                                                                                                                                                                                                                                                                                                                                                                                                                                                                                                                                                                                                                                                                                                                                                                                                                                                                                                                                                                                                                                                                                                                                                                                                                                                                                                                                                                                                                                                                                                               |
| 81827                                                                    | 264.52                                                                                                                                                                                                                                                                   |                                                                                                                                                                                                                                                                                                                                                                                                                                                                                                                                                                                                                                                                                          |                                                                                                                                                                                                                                                                                                                                                                                                                                                                                                                                                                                                                                                                                                                                                                                                                                                                                                                                                                                                                                                                                                                                                                                                                                                                                                                                                                                                                                                                                                                                                                                                                                                                                                                                                                                                                                                                                                                                                                                                                                                                                                                             | 5.04                                                                                                | 90420                                                                                | 70669                                                                                                                             | Japan Capacity Offization (30                                                                      | ,ii)                                                                                                                                                                                                                                                                                                                                                                                                                                                                                                                                                                                                                                                                                                                                                                                                                                                                                                                                                                                                                                                                                                                                                                                                                                                                                                                                                                                                                                                                                                                                                                                                                                                                                                                                                                                                                                                                                                                                                                                                                                                                                                                          |
|                                                                          |                                                                                                                                                                                                                                                                          |                                                                                                                                                                                                                                                                                                                                                                                                                                                                                                                                                                                                                                                                                          |                                                                                                                                                                                                                                                                                                                                                                                                                                                                                                                                                                                                                                                                                                                                                                                                                                                                                                                                                                                                                                                                                                                                                                                                                                                                                                                                                                                                                                                                                                                                                                                                                                                                                                                                                                                                                                                                                                                                                                                                                                                                                                                             |                                                                                                     |                                                                                      |                                                                                                                                   |                                                                                                    |                                                                                                                                                                                                                                                                                                                                                                                                                                                                                                                                                                                                                                                                                                                                                                                                                                                                                                                                                                                                                                                                                                                                                                                                                                                                                                                                                                                                                                                                                                                                                                                                                                                                                                                                                                                                                                                                                                                                                                                                                                                                                                                               |
|                                                                          |                                                                                                                                                                                                                                                                          |                                                                                                                                                                                                                                                                                                                                                                                                                                                                                                                                                                                                                                                                                          |                                                                                                                                                                                                                                                                                                                                                                                                                                                                                                                                                                                                                                                                                                                                                                                                                                                                                                                                                                                                                                                                                                                                                                                                                                                                                                                                                                                                                                                                                                                                                                                                                                                                                                                                                                                                                                                                                                                                                                                                                                                                                                                             |                                                                                                     |                                                                                      |                                                                                                                                   |                                                                                                    |                                                                                                                                                                                                                                                                                                                                                                                                                                                                                                                                                                                                                                                                                                                                                                                                                                                                                                                                                                                                                                                                                                                                                                                                                                                                                                                                                                                                                                                                                                                                                                                                                                                                                                                                                                                                                                                                                                                                                                                                                                                                                                                               |
| 03.0                                                                     | 00.22                                                                                                                                                                                                                                                                    | 0,72                                                                                                                                                                                                                                                                                                                                                                                                                                                                                                                                                                                                                                                                                     |                                                                                                                                                                                                                                                                                                                                                                                                                                                                                                                                                                                                                                                                                                                                                                                                                                                                                                                                                                                                                                                                                                                                                                                                                                                                                                                                                                                                                                                                                                                                                                                                                                                                                                                                                                                                                                                                                                                                                                                                                                                                                                                             | 211.15                                                                                              | 0,00                                                                                 | .,,,,                                                                                                                             |                                                                                                    |                                                                                                                                                                                                                                                                                                                                                                                                                                                                                                                                                                                                                                                                                                                                                                                                                                                                                                                                                                                                                                                                                                                                                                                                                                                                                                                                                                                                                                                                                                                                                                                                                                                                                                                                                                                                                                                                                                                                                                                                                                                                                                                               |
| Level                                                                    | Net Change                                                                                                                                                                                                                                                               | d/d %                                                                                                                                                                                                                                                                                                                                                                                                                                                                                                                                                                                                                                                                                    | mtd %                                                                                                                                                                                                                                                                                                                                                                                                                                                                                                                                                                                                                                                                                                                                                                                                                                                                                                                                                                                                                                                                                                                                                                                                                                                                                                                                                                                                                                                                                                                                                                                                                                                                                                                                                                                                                                                                                                                                                                                                                                                                                                                       | ytd %                                                                                               | 52Wk High                                                                            | 52Wk Low                                                                                                                          |                                                                                                    |                                                                                                                                                                                                                                                                                                                                                                                                                                                                                                                                                                                                                                                                                                                                                                                                                                                                                                                                                                                                                                                                                                                                                                                                                                                                                                                                                                                                                                                                                                                                                                                                                                                                                                                                                                                                                                                                                                                                                                                                                                                                                                                               |
|                                                                          | -271.66                                                                                                                                                                                                                                                                  |                                                                                                                                                                                                                                                                                                                                                                                                                                                                                                                                                                                                                                                                                          |                                                                                                                                                                                                                                                                                                                                                                                                                                                                                                                                                                                                                                                                                                                                                                                                                                                                                                                                                                                                                                                                                                                                                                                                                                                                                                                                                                                                                                                                                                                                                                                                                                                                                                                                                                                                                                                                                                                                                                                                                                                                                                                             |                                                                                                     | 35631                                                                                | 26144                                                                                                                             |                                                                                                    |                                                                                                                                                                                                                                                                                                                                                                                                                                                                                                                                                                                                                                                                                                                                                                                                                                                                                                                                                                                                                                                                                                                                                                                                                                                                                                                                                                                                                                                                                                                                                                                                                                                                                                                                                                                                                                                                                                                                                                                                                                                                                                                               |
|                                                                          |                                                                                                                                                                                                                                                                          |                                                                                                                                                                                                                                                                                                                                                                                                                                                                                                                                                                                                                                                                                          |                                                                                                                                                                                                                                                                                                                                                                                                                                                                                                                                                                                                                                                                                                                                                                                                                                                                                                                                                                                                                                                                                                                                                                                                                                                                                                                                                                                                                                                                                                                                                                                                                                                                                                                                                                                                                                                                                                                                                                                                                                                                                                                             |                                                                                                     |                                                                                      |                                                                                                                                   |                                                                                                    |                                                                                                                                                                                                                                                                                                                                                                                                                                                                                                                                                                                                                                                                                                                                                                                                                                                                                                                                                                                                                                                                                                                                                                                                                                                                                                                                                                                                                                                                                                                                                                                                                                                                                                                                                                                                                                                                                                                                                                                                                                                                                                                               |
|                                                                          |                                                                                                                                                                                                                                                                          |                                                                                                                                                                                                                                                                                                                                                                                                                                                                                                                                                                                                                                                                                          |                                                                                                                                                                                                                                                                                                                                                                                                                                                                                                                                                                                                                                                                                                                                                                                                                                                                                                                                                                                                                                                                                                                                                                                                                                                                                                                                                                                                                                                                                                                                                                                                                                                                                                                                                                                                                                                                                                                                                                                                                                                                                                                             |                                                                                                     |                                                                                      |                                                                                                                                   |                                                                                                    |                                                                                                                                                                                                                                                                                                                                                                                                                                                                                                                                                                                                                                                                                                                                                                                                                                                                                                                                                                                                                                                                                                                                                                                                                                                                                                                                                                                                                                                                                                                                                                                                                                                                                                                                                                                                                                                                                                                                                                                                                                                                                                                               |
| 7029                                                                     | 4.99                                                                                                                                                                                                                                                                     | 0.07                                                                                                                                                                                                                                                                                                                                                                                                                                                                                                                                                                                                                                                                                     | -1.27                                                                                                                                                                                                                                                                                                                                                                                                                                                                                                                                                                                                                                                                                                                                                                                                                                                                                                                                                                                                                                                                                                                                                                                                                                                                                                                                                                                                                                                                                                                                                                                                                                                                                                                                                                                                                                                                                                                                                                                                                                                                                                                       | 8.80                                                                                                | 7224                                                                                 | 5526                                                                                                                              |                                                                                                    |                                                                                                                                                                                                                                                                                                                                                                                                                                                                                                                                                                                                                                                                                                                                                                                                                                                                                                                                                                                                                                                                                                                                                                                                                                                                                                                                                                                                                                                                                                                                                                                                                                                                                                                                                                                                                                                                                                                                                                                                                                                                                                                               |
|                                                                          |                                                                                                                                                                                                                                                                          |                                                                                                                                                                                                                                                                                                                                                                                                                                                                                                                                                                                                                                                                                          |                                                                                                                                                                                                                                                                                                                                                                                                                                                                                                                                                                                                                                                                                                                                                                                                                                                                                                                                                                                                                                                                                                                                                                                                                                                                                                                                                                                                                                                                                                                                                                                                                                                                                                                                                                                                                                                                                                                                                                                                                                                                                                                             |                                                                                                     |                                                                                      |                                                                                                                                   |                                                                                                    |                                                                                                                                                                                                                                                                                                                                                                                                                                                                                                                                                                                                                                                                                                                                                                                                                                                                                                                                                                                                                                                                                                                                                                                                                                                                                                                                                                                                                                                                                                                                                                                                                                                                                                                                                                                                                                                                                                                                                                                                                                                                                                                               |
|                                                                          |                                                                                                                                                                                                                                                                          |                                                                                                                                                                                                                                                                                                                                                                                                                                                                                                                                                                                                                                                                                          |                                                                                                                                                                                                                                                                                                                                                                                                                                                                                                                                                                                                                                                                                                                                                                                                                                                                                                                                                                                                                                                                                                                                                                                                                                                                                                                                                                                                                                                                                                                                                                                                                                                                                                                                                                                                                                                                                                                                                                                                                                                                                                                             |                                                                                                     |                                                                                      |                                                                                                                                   |                                                                                                    |                                                                                                                                                                                                                                                                                                                                                                                                                                                                                                                                                                                                                                                                                                                                                                                                                                                                                                                                                                                                                                                                                                                                                                                                                                                                                                                                                                                                                                                                                                                                                                                                                                                                                                                                                                                                                                                                                                                                                                                                                                                                                                                               |
| 30302                                                                    | 373.03                                                                                                                                                                                                                                                                   | 1,23                                                                                                                                                                                                                                                                                                                                                                                                                                                                                                                                                                                                                                                                                     | 7.50                                                                                                                                                                                                                                                                                                                                                                                                                                                                                                                                                                                                                                                                                                                                                                                                                                                                                                                                                                                                                                                                                                                                                                                                                                                                                                                                                                                                                                                                                                                                                                                                                                                                                                                                                                                                                                                                                                                                                                                                                                                                                                                        | 10.11                                                                                               | 307 13                                                                               | 22310                                                                                                                             | NSX Market Wrap                                                                                    |                                                                                                                                                                                                                                                                                                                                                                                                                                                                                                                                                                                                                                                                                                                                                                                                                                                                                                                                                                                                                                                                                                                                                                                                                                                                                                                                                                                                                                                                                                                                                                                                                                                                                                                                                                                                                                                                                                                                                                                                                                                                                                                               |
| Level                                                                    | Net Change                                                                                                                                                                                                                                                               | d/d %                                                                                                                                                                                                                                                                                                                                                                                                                                                                                                                                                                                                                                                                                    | mtd %                                                                                                                                                                                                                                                                                                                                                                                                                                                                                                                                                                                                                                                                                                                                                                                                                                                                                                                                                                                                                                                                                                                                                                                                                                                                                                                                                                                                                                                                                                                                                                                                                                                                                                                                                                                                                                                                                                                                                                                                                                                                                                                       | ytd %                                                                                               | 52Wk High                                                                            | 52Wk Low                                                                                                                          |                                                                                                    | X on Friday with                                                                                                                                                                                                                                                                                                                                                                                                                                                                                                                                                                                                                                                                                                                                                                                                                                                                                                                                                                                                                                                                                                                                                                                                                                                                                                                                                                                                                                                                                                                                                                                                                                                                                                                                                                                                                                                                                                                                                                                                                                                                                                              |
| 14.21                                                                    | 0.00                                                                                                                                                                                                                                                                     |                                                                                                                                                                                                                                                                                                                                                                                                                                                                                                                                                                                                                                                                                          |                                                                                                                                                                                                                                                                                                                                                                                                                                                                                                                                                                                                                                                                                                                                                                                                                                                                                                                                                                                                                                                                                                                                                                                                                                                                                                                                                                                                                                                                                                                                                                                                                                                                                                                                                                                                                                                                                                                                                                                                                                                                                                                             | 3.28                                                                                                | 17.27                                                                                | 13.41                                                                                                                             | N\$7.8m worth of Anglo Ame                                                                         |                                                                                                                                                                                                                                                                                                                                                                                                                                                                                                                                                                                                                                                                                                                                                                                                                                                                                                                                                                                                                                                                                                                                                                                                                                                                                                                                                                                                                                                                                                                                                                                                                                                                                                                                                                                                                                                                                                                                                                                                                                                                                                                               |
|                                                                          |                                                                                                                                                                                                                                                                          |                                                                                                                                                                                                                                                                                                                                                                                                                                                                                                                                                                                                                                                                                          |                                                                                                                                                                                                                                                                                                                                                                                                                                                                                                                                                                                                                                                                                                                                                                                                                                                                                                                                                                                                                                                                                                                                                                                                                                                                                                                                                                                                                                                                                                                                                                                                                                                                                                                                                                                                                                                                                                                                                                                                                                                                                                                             |                                                                                                     |                                                                                      |                                                                                                                                   | worth of Firstrand exchange                                                                        | ing hands. On the                                                                                                                                                                                                                                                                                                                                                                                                                                                                                                                                                                                                                                                                                                                                                                                                                                                                                                                                                                                                                                                                                                                                                                                                                                                                                                                                                                                                                                                                                                                                                                                                                                                                                                                                                                                                                                                                                                                                                                                                                                                                                                             |
|                                                                          |                                                                                                                                                                                                                                                                          |                                                                                                                                                                                                                                                                                                                                                                                                                                                                                                                                                                                                                                                                                          |                                                                                                                                                                                                                                                                                                                                                                                                                                                                                                                                                                                                                                                                                                                                                                                                                                                                                                                                                                                                                                                                                                                                                                                                                                                                                                                                                                                                                                                                                                                                                                                                                                                                                                                                                                                                                                                                                                                                                                                                                                                                                                                             |                                                                                                     |                                                                                      |                                                                                                                                   | local bourse N\$4,926 wo                                                                           |                                                                                                                                                                                                                                                                                                                                                                                                                                                                                                                                                                                                                                                                                                                                                                                                                                                                                                                                                                                                                                                                                                                                                                                                                                                                                                                                                                                                                                                                                                                                                                                                                                                                                                                                                                                                                                                                                                                                                                                                                                                                                                                               |
| 11.19                                                                    | -0.03                                                                                                                                                                                                                                                                    |                                                                                                                                                                                                                                                                                                                                                                                                                                                                                                                                                                                                                                                                                          | 2.69                                                                                                                                                                                                                                                                                                                                                                                                                                                                                                                                                                                                                                                                                                                                                                                                                                                                                                                                                                                                                                                                                                                                                                                                                                                                                                                                                                                                                                                                                                                                                                                                                                                                                                                                                                                                                                                                                                                                                                                                                                                                                                                        | 2.99                                                                                                | 12.86                                                                                | 11.10                                                                                                                             |                                                                                                    | 30c. No ETF trades                                                                                                                                                                                                                                                                                                                                                                                                                                                                                                                                                                                                                                                                                                                                                                                                                                                                                                                                                                                                                                                                                                                                                                                                                                                                                                                                                                                                                                                                                                                                                                                                                                                                                                                                                                                                                                                                                                                                                                                                                                                                                                            |
| 1.18                                                                     | 0.00                                                                                                                                                                                                                                                                     |                                                                                                                                                                                                                                                                                                                                                                                                                                                                                                                                                                                                                                                                                          |                                                                                                                                                                                                                                                                                                                                                                                                                                                                                                                                                                                                                                                                                                                                                                                                                                                                                                                                                                                                                                                                                                                                                                                                                                                                                                                                                                                                                                                                                                                                                                                                                                                                                                                                                                                                                                                                                                                                                                                                                                                                                                                             | -3.48                                                                                               | 1.23                                                                                 | 1.16                                                                                                                              | were recorded.                                                                                     |                                                                                                                                                                                                                                                                                                                                                                                                                                                                                                                                                                                                                                                                                                                                                                                                                                                                                                                                                                                                                                                                                                                                                                                                                                                                                                                                                                                                                                                                                                                                                                                                                                                                                                                                                                                                                                                                                                                                                                                                                                                                                                                               |
| 109.94                                                                   | 0.22                                                                                                                                                                                                                                                                     | 0.20                                                                                                                                                                                                                                                                                                                                                                                                                                                                                                                                                                                                                                                                                     | 0.05                                                                                                                                                                                                                                                                                                                                                                                                                                                                                                                                                                                                                                                                                                                                                                                                                                                                                                                                                                                                                                                                                                                                                                                                                                                                                                                                                                                                                                                                                                                                                                                                                                                                                                                                                                                                                                                                                                                                                                                                                                                                                                                        | -6.10                                                                                               | 111.66                                                                               | 102.59                                                                                                                            | ISE Market Wrap                                                                                    |                                                                                                                                                                                                                                                                                                                                                                                                                                                                                                                                                                                                                                                                                                                                                                                                                                                                                                                                                                                                                                                                                                                                                                                                                                                                                                                                                                                                                                                                                                                                                                                                                                                                                                                                                                                                                                                                                                                                                                                                                                                                                                                               |
| Level                                                                    | Net Change                                                                                                                                                                                                                                                               | d/d %                                                                                                                                                                                                                                                                                                                                                                                                                                                                                                                                                                                                                                                                                    | mtd %                                                                                                                                                                                                                                                                                                                                                                                                                                                                                                                                                                                                                                                                                                                                                                                                                                                                                                                                                                                                                                                                                                                                                                                                                                                                                                                                                                                                                                                                                                                                                                                                                                                                                                                                                                                                                                                                                                                                                                                                                                                                                                                       | vtd %                                                                                               | 52Wk High                                                                            | 52Wk I ow                                                                                                                         |                                                                                                    | Index rose 0.2% to                                                                                                                                                                                                                                                                                                                                                                                                                                                                                                                                                                                                                                                                                                                                                                                                                                                                                                                                                                                                                                                                                                                                                                                                                                                                                                                                                                                                                                                                                                                                                                                                                                                                                                                                                                                                                                                                                                                                                                                                                                                                                                            |
| 72.92                                                                    | 1.47                                                                                                                                                                                                                                                                     |                                                                                                                                                                                                                                                                                                                                                                                                                                                                                                                                                                                                                                                                                          |                                                                                                                                                                                                                                                                                                                                                                                                                                                                                                                                                                                                                                                                                                                                                                                                                                                                                                                                                                                                                                                                                                                                                                                                                                                                                                                                                                                                                                                                                                                                                                                                                                                                                                                                                                                                                                                                                                                                                                                                                                                                                                                             | 43.69                                                                                               | 75.87                                                                                | 40.62                                                                                                                             |                                                                                                    |                                                                                                                                                                                                                                                                                                                                                                                                                                                                                                                                                                                                                                                                                                                                                                                                                                                                                                                                                                                                                                                                                                                                                                                                                                                                                                                                                                                                                                                                                                                                                                                                                                                                                                                                                                                                                                                                                                                                                                                                                                                                                                                               |
| 1787.58                                                                  | -7.00                                                                                                                                                                                                                                                                    | -0.39                                                                                                                                                                                                                                                                                                                                                                                                                                                                                                                                                                                                                                                                                    | -1.26                                                                                                                                                                                                                                                                                                                                                                                                                                                                                                                                                                                                                                                                                                                                                                                                                                                                                                                                                                                                                                                                                                                                                                                                                                                                                                                                                                                                                                                                                                                                                                                                                                                                                                                                                                                                                                                                                                                                                                                                                                                                                                                       | -5.66                                                                                               | 1973.60                                                                              | 1676.89                                                                                                                           | unchanged. Steinhoff Intern                                                                        |                                                                                                                                                                                                                                                                                                                                                                                                                                                                                                                                                                                                                                                                                                                                                                                                                                                                                                                                                                                                                                                                                                                                                                                                                                                                                                                                                                                                                                                                                                                                                                                                                                                                                                                                                                                                                                                                                                                                                                                                                                                                                                                               |
|                                                                          |                                                                                                                                                                                                                                                                          |                                                                                                                                                                                                                                                                                                                                                                                                                                                                                                                                                                                                                                                                                          |                                                                                                                                                                                                                                                                                                                                                                                                                                                                                                                                                                                                                                                                                                                                                                                                                                                                                                                                                                                                                                                                                                                                                                                                                                                                                                                                                                                                                                                                                                                                                                                                                                                                                                                                                                                                                                                                                                                                                                                                                                                                                                                             |                                                                                                     |                                                                                      |                                                                                                                                   | Oceana Group gained 4.59                                                                           |                                                                                                                                                                                                                                                                                                                                                                                                                                                                                                                                                                                                                                                                                                                                                                                                                                                                                                                                                                                                                                                                                                                                                                                                                                                                                                                                                                                                                                                                                                                                                                                                                                                                                                                                                                                                                                                                                                                                                                                                                                                                                                                               |
|                                                                          |                                                                                                                                                                                                                                                                          |                                                                                                                                                                                                                                                                                                                                                                                                                                                                                                                                                                                                                                                                                          |                                                                                                                                                                                                                                                                                                                                                                                                                                                                                                                                                                                                                                                                                                                                                                                                                                                                                                                                                                                                                                                                                                                                                                                                                                                                                                                                                                                                                                                                                                                                                                                                                                                                                                                                                                                                                                                                                                                                                                                                                                                                                                                             |                                                                                                     |                                                                                      |                                                                                                                                   | Richemont climbed 3.3%. Ts                                                                         |                                                                                                                                                                                                                                                                                                                                                                                                                                                                                                                                                                                                                                                                                                                                                                                                                                                                                                                                                                                                                                                                                                                                                                                                                                                                                                                                                                                                                                                                                                                                                                                                                                                                                                                                                                                                                                                                                                                                                                                                                                                                                                                               |
| 42.40                                                                    | 2.00                                                                                                                                                                                                                                                                     |                                                                                                                                                                                                                                                                                                                                                                                                                                                                                                                                                                                                                                                                                          |                                                                                                                                                                                                                                                                                                                                                                                                                                                                                                                                                                                                                                                                                                                                                                                                                                                                                                                                                                                                                                                                                                                                                                                                                                                                                                                                                                                                                                                                                                                                                                                                                                                                                                                                                                                                                                                                                                                                                                                                                                                                                                                             | 41.33                                                                                               | 33.50                                                                                | 30.64                                                                                                                             | 5.3%, Motus Holdings dr                                                                            | opped 4.0% and                                                                                                                                                                                                                                                                                                                                                                                                                                                                                                                                                                                                                                                                                                                                                                                                                                                                                                                                                                                                                                                                                                                                                                                                                                                                                                                                                                                                                                                                                                                                                                                                                                                                                                                                                                                                                                                                                                                                                                                                                                                                                                                |
| 2129.50                                                                  | 3.20                                                                                                                                                                                                                                                                     | 0.15                                                                                                                                                                                                                                                                                                                                                                                                                                                                                                                                                                                                                                                                                     | -13.82                                                                                                                                                                                                                                                                                                                                                                                                                                                                                                                                                                                                                                                                                                                                                                                                                                                                                                                                                                                                                                                                                                                                                                                                                                                                                                                                                                                                                                                                                                                                                                                                                                                                                                                                                                                                                                                                                                                                                                                                                                                                                                                      | -12.82                                                                                              | 2962.00                                                                              | 2047.00                                                                                                                           |                                                                                                    |                                                                                                                                                                                                                                                                                                                                                                                                                                                                                                                                                                                                                                                                                                                                                                                                                                                                                                                                                                                                                                                                                                                                                                                                                                                                                                                                                                                                                                                                                                                                                                                                                                                                                                                                                                                                                                                                                                                                                                                                                                                                                                                               |
|                                                                          | Leat Change                                                                                                                                                                                                                                                              | Leat 0/                                                                                                                                                                                                                                                                                                                                                                                                                                                                                                                                                                                                                                                                                  | metal 0/                                                                                                                                                                                                                                                                                                                                                                                                                                                                                                                                                                                                                                                                                                                                                                                                                                                                                                                                                                                                                                                                                                                                                                                                                                                                                                                                                                                                                                                                                                                                                                                                                                                                                                                                                                                                                                                                                                                                                                                                                                                                                                                    | sated O/                                                                                            | FOW/Is Ulimb                                                                         | E2M/k Law                                                                                                                         |                                                                                                    | a biggest weekly                                                                                                                                                                                                                                                                                                                                                                                                                                                                                                                                                                                                                                                                                                                                                                                                                                                                                                                                                                                                                                                                                                                                                                                                                                                                                                                                                                                                                                                                                                                                                                                                                                                                                                                                                                                                                                                                                                                                                                                                                                                                                                              |
|                                                                          |                                                                                                                                                                                                                                                                          |                                                                                                                                                                                                                                                                                                                                                                                                                                                                                                                                                                                                                                                                                          |                                                                                                                                                                                                                                                                                                                                                                                                                                                                                                                                                                                                                                                                                                                                                                                                                                                                                                                                                                                                                                                                                                                                                                                                                                                                                                                                                                                                                                                                                                                                                                                                                                                                                                                                                                                                                                                                                                                                                                                                                                                                                                                             | <b>yta %</b>                                                                                        | 52WK High<br>1000                                                                    |                                                                                                                                   |                                                                                                    |                                                                                                                                                                                                                                                                                                                                                                                                                                                                                                                                                                                                                                                                                                                                                                                                                                                                                                                                                                                                                                                                                                                                                                                                                                                                                                                                                                                                                                                                                                                                                                                                                                                                                                                                                                                                                                                                                                                                                                                                                                                                                                                               |
| 3403                                                                     | 0.00                                                                                                                                                                                                                                                                     |                                                                                                                                                                                                                                                                                                                                                                                                                                                                                                                                                                                                                                                                                          |                                                                                                                                                                                                                                                                                                                                                                                                                                                                                                                                                                                                                                                                                                                                                                                                                                                                                                                                                                                                                                                                                                                                                                                                                                                                                                                                                                                                                                                                                                                                                                                                                                                                                                                                                                                                                                                                                                                                                                                                                                                                                                                             | 2.35                                                                                                | 3451                                                                                 | 3000                                                                                                                              |                                                                                                    |                                                                                                                                                                                                                                                                                                                                                                                                                                                                                                                                                                                                                                                                                                                                                                                                                                                                                                                                                                                                                                                                                                                                                                                                                                                                                                                                                                                                                                                                                                                                                                                                                                                                                                                                                                                                                                                                                                                                                                                                                                                                                                                               |
| 180                                                                      | 0.00                                                                                                                                                                                                                                                                     |                                                                                                                                                                                                                                                                                                                                                                                                                                                                                                                                                                                                                                                                                          |                                                                                                                                                                                                                                                                                                                                                                                                                                                                                                                                                                                                                                                                                                                                                                                                                                                                                                                                                                                                                                                                                                                                                                                                                                                                                                                                                                                                                                                                                                                                                                                                                                                                                                                                                                                                                                                                                                                                                                                                                                                                                                                             | 13.21                                                                                               | 180                                                                                  | 159                                                                                                                               |                                                                                                    |                                                                                                                                                                                                                                                                                                                                                                                                                                                                                                                                                                                                                                                                                                                                                                                                                                                                                                                                                                                                                                                                                                                                                                                                                                                                                                                                                                                                                                                                                                                                                                                                                                                                                                                                                                                                                                                                                                                                                                                                                                                                                                                               |
|                                                                          |                                                                                                                                                                                                                                                                          |                                                                                                                                                                                                                                                                                                                                                                                                                                                                                                                                                                                                                                                                                          |                                                                                                                                                                                                                                                                                                                                                                                                                                                                                                                                                                                                                                                                                                                                                                                                                                                                                                                                                                                                                                                                                                                                                                                                                                                                                                                                                                                                                                                                                                                                                                                                                                                                                                                                                                                                                                                                                                                                                                                                                                                                                                                             |                                                                                                     |                                                                                      |                                                                                                                                   |                                                                                                    |                                                                                                                                                                                                                                                                                                                                                                                                                                                                                                                                                                                                                                                                                                                                                                                                                                                                                                                                                                                                                                                                                                                                                                                                                                                                                                                                                                                                                                                                                                                                                                                                                                                                                                                                                                                                                                                                                                                                                                                                                                                                                                                               |
|                                                                          |                                                                                                                                                                                                                                                                          |                                                                                                                                                                                                                                                                                                                                                                                                                                                                                                                                                                                                                                                                                          |                                                                                                                                                                                                                                                                                                                                                                                                                                                                                                                                                                                                                                                                                                                                                                                                                                                                                                                                                                                                                                                                                                                                                                                                                                                                                                                                                                                                                                                                                                                                                                                                                                                                                                                                                                                                                                                                                                                                                                                                                                                                                                                             |                                                                                                     |                                                                                      |                                                                                                                                   |                                                                                                    |                                                                                                                                                                                                                                                                                                                                                                                                                                                                                                                                                                                                                                                                                                                                                                                                                                                                                                                                                                                                                                                                                                                                                                                                                                                                                                                                                                                                                                                                                                                                                                                                                                                                                                                                                                                                                                                                                                                                                                                                                                                                                                                               |
| 66                                                                       | 0.00                                                                                                                                                                                                                                                                     |                                                                                                                                                                                                                                                                                                                                                                                                                                                                                                                                                                                                                                                                                          |                                                                                                                                                                                                                                                                                                                                                                                                                                                                                                                                                                                                                                                                                                                                                                                                                                                                                                                                                                                                                                                                                                                                                                                                                                                                                                                                                                                                                                                                                                                                                                                                                                                                                                                                                                                                                                                                                                                                                                                                                                                                                                                             | 6.45                                                                                                | 66                                                                                   | 62                                                                                                                                | Friday. Apple was the bigge                                                                        | est decliner in the                                                                                                                                                                                                                                                                                                                                                                                                                                                                                                                                                                                                                                                                                                                                                                                                                                                                                                                                                                                                                                                                                                                                                                                                                                                                                                                                                                                                                                                                                                                                                                                                                                                                                                                                                                                                                                                                                                                                                                                                                                                                                                           |
| 1200                                                                     | 0.00                                                                                                                                                                                                                                                                     |                                                                                                                                                                                                                                                                                                                                                                                                                                                                                                                                                                                                                                                                                          |                                                                                                                                                                                                                                                                                                                                                                                                                                                                                                                                                                                                                                                                                                                                                                                                                                                                                                                                                                                                                                                                                                                                                                                                                                                                                                                                                                                                                                                                                                                                                                                                                                                                                                                                                                                                                                                                                                                                                                                                                                                                                                                             | 4.44                                                                                                | 1215                                                                                 | 1094                                                                                                                              | Dow Jones Industrial Averag                                                                        | <ul> <li>e. Gold headed for</li> </ul>                                                                                                                                                                                                                                                                                                                                                                                                                                                                                                                                                                                                                                                                                                                                                                                                                                                                                                                                                                                                                                                                                                                                                                                                                                                                                                                                                                                                                                                                                                                                                                                                                                                                                                                                                                                                                                                                                                                                                                                                                                                                                        |
|                                                                          |                                                                                                                                                                                                                                                                          |                                                                                                                                                                                                                                                                                                                                                                                                                                                                                                                                                                                                                                                                                          |                                                                                                                                                                                                                                                                                                                                                                                                                                                                                                                                                                                                                                                                                                                                                                                                                                                                                                                                                                                                                                                                                                                                                                                                                                                                                                                                                                                                                                                                                                                                                                                                                                                                                                                                                                                                                                                                                                                                                                                                                                                                                                                             |                                                                                                     |                                                                                      |                                                                                                                                   |                                                                                                    |                                                                                                                                                                                                                                                                                                                                                                                                                                                                                                                                                                                                                                                                                                                                                                                                                                                                                                                                                                                                                                                                                                                                                                                                                                                                                                                                                                                                                                                                                                                                                                                                                                                                                                                                                                                                                                                                                                                                                                                                                                                                                                                               |
|                                                                          |                                                                                                                                                                                                                                                                          |                                                                                                                                                                                                                                                                                                                                                                                                                                                                                                                                                                                                                                                                                          |                                                                                                                                                                                                                                                                                                                                                                                                                                                                                                                                                                                                                                                                                                                                                                                                                                                                                                                                                                                                                                                                                                                                                                                                                                                                                                                                                                                                                                                                                                                                                                                                                                                                                                                                                                                                                                                                                                                                                                                                                                                                                                                             |                                                                                                     | 266                                                                                  |                                                                                                                                   |                                                                                                    |                                                                                                                                                                                                                                                                                                                                                                                                                                                                                                                                                                                                                                                                                                                                                                                                                                                                                                                                                                                                                                                                                                                                                                                                                                                                                                                                                                                                                                                                                                                                                                                                                                                                                                                                                                                                                                                                                                                                                                                                                                                                                                                               |
| 998                                                                      | 40.00                                                                                                                                                                                                                                                                    | 4.18                                                                                                                                                                                                                                                                                                                                                                                                                                                                                                                                                                                                                                                                                     | 17.69                                                                                                                                                                                                                                                                                                                                                                                                                                                                                                                                                                                                                                                                                                                                                                                                                                                                                                                                                                                                                                                                                                                                                                                                                                                                                                                                                                                                                                                                                                                                                                                                                                                                                                                                                                                                                                                                                                                                                                                                                                                                                                                       | 90.10                                                                                               | 1050                                                                                 | 341                                                                                                                               |                                                                                                    |                                                                                                                                                                                                                                                                                                                                                                                                                                                                                                                                                                                                                                                                                                                                                                                                                                                                                                                                                                                                                                                                                                                                                                                                                                                                                                                                                                                                                                                                                                                                                                                                                                                                                                                                                                                                                                                                                                                                                                                                                                                                                                                               |
|                                                                          |                                                                                                                                                                                                                                                                          |                                                                                                                                                                                                                                                                                                                                                                                                                                                                                                                                                                                                                                                                                          |                                                                                                                                                                                                                                                                                                                                                                                                                                                                                                                                                                                                                                                                                                                                                                                                                                                                                                                                                                                                                                                                                                                                                                                                                                                                                                                                                                                                                                                                                                                                                                                                                                                                                                                                                                                                                                                                                                                                                                                                                                                                                                                             |                                                                                                     |                                                                                      |                                                                                                                                   |                                                                                                    |                                                                                                                                                                                                                                                                                                                                                                                                                                                                                                                                                                                                                                                                                                                                                                                                                                                                                                                                                                                                                                                                                                                                                                                                                                                                                                                                                                                                                                                                                                                                                                                                                                                                                                                                                                                                                                                                                                                                                                                                                                                                                                                               |
| 617                                                                      | 115.00                                                                                                                                                                                                                                                                   | 22.91                                                                                                                                                                                                                                                                                                                                                                                                                                                                                                                                                                                                                                                                                    | 42.17                                                                                                                                                                                                                                                                                                                                                                                                                                                                                                                                                                                                                                                                                                                                                                                                                                                                                                                                                                                                                                                                                                                                                                                                                                                                                                                                                                                                                                                                                                                                                                                                                                                                                                                                                                                                                                                                                                                                                                                                                                                                                                                       | 252.57                                                                                              | 617                                                                                  | 92                                                                                                                                |                                                                                                    |                                                                                                                                                                                                                                                                                                                                                                                                                                                                                                                                                                                                                                                                                                                                                                                                                                                                                                                                                                                                                                                                                                                                                                                                                                                                                                                                                                                                                                                                                                                                                                                                                                                                                                                                                                                                                                                                                                                                                                                                                                                                                                                               |
|                                                                          |                                                                                                                                                                                                                                                                          |                                                                                                                                                                                                                                                                                                                                                                                                                                                                                                                                                                                                                                                                                          |                                                                                                                                                                                                                                                                                                                                                                                                                                                                                                                                                                                                                                                                                                                                                                                                                                                                                                                                                                                                                                                                                                                                                                                                                                                                                                                                                                                                                                                                                                                                                                                                                                                                                                                                                                                                                                                                                                                                                                                                                                                                                                                             |                                                                                                     |                                                                                      |                                                                                                                                   |                                                                                                    |                                                                                                                                                                                                                                                                                                                                                                                                                                                                                                                                                                                                                                                                                                                                                                                                                                                                                                                                                                                                                                                                                                                                                                                                                                                                                                                                                                                                                                                                                                                                                                                                                                                                                                                                                                                                                                                                                                                                                                                                                                                                                                                               |
|                                                                          |                                                                                                                                                                                                                                                                          |                                                                                                                                                                                                                                                                                                                                                                                                                                                                                                                                                                                                                                                                                          |                                                                                                                                                                                                                                                                                                                                                                                                                                                                                                                                                                                                                                                                                                                                                                                                                                                                                                                                                                                                                                                                                                                                                                                                                                                                                                                                                                                                                                                                                                                                                                                                                                                                                                                                                                                                                                                                                                                                                                                                                                                                                                                             |                                                                                                     |                                                                                      |                                                                                                                                   | · .                                                                                                |                                                                                                                                                                                                                                                                                                                                                                                                                                                                                                                                                                                                                                                                                                                                                                                                                                                                                                                                                                                                                                                                                                                                                                                                                                                                                                                                                                                                                                                                                                                                                                                                                                                                                                                                                                                                                                                                                                                                                                                                                                                                                                                               |
|                                                                          |                                                                                                                                                                                                                                                                          |                                                                                                                                                                                                                                                                                                                                                                                                                                                                                                                                                                                                                                                                                          |                                                                                                                                                                                                                                                                                                                                                                                                                                                                                                                                                                                                                                                                                                                                                                                                                                                                                                                                                                                                                                                                                                                                                                                                                                                                                                                                                                                                                                                                                                                                                                                                                                                                                                                                                                                                                                                                                                                                                                                                                                                                                                                             |                                                                                                     |                                                                                      |                                                                                                                                   |                                                                                                    |                                                                                                                                                                                                                                                                                                                                                                                                                                                                                                                                                                                                                                                                                                                                                                                                                                                                                                                                                                                                                                                                                                                                                                                                                                                                                                                                                                                                                                                                                                                                                                                                                                                                                                                                                                                                                                                                                                                                                                                                                                                                                                                               |
|                                                                          |                                                                                                                                                                                                                                                                          | Chg [bp]                                                                                                                                                                                                                                                                                                                                                                                                                                                                                                                                                                                                                                                                                 |                                                                                                                                                                                                                                                                                                                                                                                                                                                                                                                                                                                                                                                                                                                                                                                                                                                                                                                                                                                                                                                                                                                                                                                                                                                                                                                                                                                                                                                                                                                                                                                                                                                                                                                                                                                                                                                                                                                                                                                                                                                                                                                             |                                                                                                     | Premium                                                                              | Chg [bp]                                                                                                                          |                                                                                                    | 2020 2021                                                                                                                                                                                                                                                                                                                                                                                                                                                                                                                                                                                                                                                                                                                                                                                                                                                                                                                                                                                                                                                                                                                                                                                                                                                                                                                                                                                                                                                                                                                                                                                                                                                                                                                                                                                                                                                                                                                                                                                                                                                                                                                     |
| 4.92<br>7.39                                                             | 103.94<br>113.36                                                                                                                                                                                                                                                         | -2.00<br>1.00                                                                                                                                                                                                                                                                                                                                                                                                                                                                                                                                                                                                                                                                            | GC21<br>GC22                                                                                                                                                                                                                                                                                                                                                                                                                                                                                                                                                                                                                                                                                                                                                                                                                                                                                                                                                                                                                                                                                                                                                                                                                                                                                                                                                                                                                                                                                                                                                                                                                                                                                                                                                                                                                                                                                                                                                                                                                                                                                                                | 4.12<br>4.78                                                                                        | 0                                                                                    | -0.79<br>-1.24                                                                                                                    | GDP (y/y) -1.6%<br>Inflation (y/y) 2.6%                                                            | -8.0% 2.7%*<br>2.4% 3.7%*                                                                                                                                                                                                                                                                                                                                                                                                                                                                                                                                                                                                                                                                                                                                                                                                                                                                                                                                                                                                                                                                                                                                                                                                                                                                                                                                                                                                                                                                                                                                                                                                                                                                                                                                                                                                                                                                                                                                                                                                                                                                                                     |
|                                                                          |                                                                                                                                                                                                                                                                          |                                                                                                                                                                                                                                                                                                                                                                                                                                                                                                                                                                                                                                                                                          | GC22<br>GC23                                                                                                                                                                                                                                                                                                                                                                                                                                                                                                                                                                                                                                                                                                                                                                                                                                                                                                                                                                                                                                                                                                                                                                                                                                                                                                                                                                                                                                                                                                                                                                                                                                                                                                                                                                                                                                                                                                                                                                                                                                                                                                                |                                                                                                     | 72                                                                                   |                                                                                                                                   | PSCE (y/y) 6.9%                                                                                    | 1.6% 1.6%                                                                                                                                                                                                                                                                                                                                                                                                                                                                                                                                                                                                                                                                                                                                                                                                                                                                                                                                                                                                                                                                                                                                                                                                                                                                                                                                                                                                                                                                                                                                                                                                                                                                                                                                                                                                                                                                                                                                                                                                                                                                                                                     |
| 8.84                                                                     | 95.08                                                                                                                                                                                                                                                                    | 1.00                                                                                                                                                                                                                                                                                                                                                                                                                                                                                                                                                                                                                                                                                     | GCZS                                                                                                                                                                                                                                                                                                                                                                                                                                                                                                                                                                                                                                                                                                                                                                                                                                                                                                                                                                                                                                                                                                                                                                                                                                                                                                                                                                                                                                                                                                                                                                                                                                                                                                                                                                                                                                                                                                                                                                                                                                                                                                                        | 5.64                                                                                                | 12                                                                                   | -2.00                                                                                                                             |                                                                                                    | 1.070                                                                                                                                                                                                                                                                                                                                                                                                                                                                                                                                                                                                                                                                                                                                                                                                                                                                                                                                                                                                                                                                                                                                                                                                                                                                                                                                                                                                                                                                                                                                                                                                                                                                                                                                                                                                                                                                                                                                                                                                                                                                                                                         |
| 8.84<br>9.19                                                             | 95.08<br>86.35                                                                                                                                                                                                                                                           | 1.00                                                                                                                                                                                                                                                                                                                                                                                                                                                                                                                                                                                                                                                                                     | GC24                                                                                                                                                                                                                                                                                                                                                                                                                                                                                                                                                                                                                                                                                                                                                                                                                                                                                                                                                                                                                                                                                                                                                                                                                                                                                                                                                                                                                                                                                                                                                                                                                                                                                                                                                                                                                                                                                                                                                                                                                                                                                                                        | 6.99                                                                                                | -40                                                                                  | 1.00                                                                                                                              | M2 (y/y) 10.5%                                                                                     | 1.070                                                                                                                                                                                                                                                                                                                                                                                                                                                                                                                                                                                                                                                                                                                                                                                                                                                                                                                                                                                                                                                                                                                                                                                                                                                                                                                                                                                                                                                                                                                                                                                                                                                                                                                                                                                                                                                                                                                                                                                                                                                                                                                         |
| 8.84<br>9.19<br>10.08                                                    | 95.08<br>86.35<br>71.11                                                                                                                                                                                                                                                  | 1.00<br>0.50                                                                                                                                                                                                                                                                                                                                                                                                                                                                                                                                                                                                                                                                             | GC24<br>GC25                                                                                                                                                                                                                                                                                                                                                                                                                                                                                                                                                                                                                                                                                                                                                                                                                                                                                                                                                                                                                                                                                                                                                                                                                                                                                                                                                                                                                                                                                                                                                                                                                                                                                                                                                                                                                                                                                                                                                                                                                                                                                                                | 6.99<br>7.17                                                                                        | -40<br>-22                                                                           | 1.00<br>1.00                                                                                                                      |                                                                                                    | 1.070                                                                                                                                                                                                                                                                                                                                                                                                                                                                                                                                                                                                                                                                                                                                                                                                                                                                                                                                                                                                                                                                                                                                                                                                                                                                                                                                                                                                                                                                                                                                                                                                                                                                                                                                                                                                                                                                                                                                                                                                                                                                                                                         |
| 8.84<br>9.19<br>10.08<br>10.31                                           | 95.08<br>86.35<br>71.11<br>86.16                                                                                                                                                                                                                                         | 1.00<br>0.50<br>1.00                                                                                                                                                                                                                                                                                                                                                                                                                                                                                                                                                                                                                                                                     | GC24<br>GC25<br>GC26                                                                                                                                                                                                                                                                                                                                                                                                                                                                                                                                                                                                                                                                                                                                                                                                                                                                                                                                                                                                                                                                                                                                                                                                                                                                                                                                                                                                                                                                                                                                                                                                                                                                                                                                                                                                                                                                                                                                                                                                                                                                                                        | 6.99<br>7.17<br>7.84                                                                                | -40<br>-22<br>45                                                                     | 1.00<br>1.00<br>1.00                                                                                                              | M2 (y/y) 10.5%                                                                                     | 1.070                                                                                                                                                                                                                                                                                                                                                                                                                                                                                                                                                                                                                                                                                                                                                                                                                                                                                                                                                                                                                                                                                                                                                                                                                                                                                                                                                                                                                                                                                                                                                                                                                                                                                                                                                                                                                                                                                                                                                                                                                                                                                                                         |
| 8.84<br>9.19<br>10.08<br>10.31<br>9.19<br>10.48                          | 95.08<br>86.35<br>71.11                                                                                                                                                                                                                                                  | 1.00<br>0.50<br>1.00<br>1.00<br>-0.50                                                                                                                                                                                                                                                                                                                                                                                                                                                                                                                                                                                                                                                    | GC24<br>GC25<br>GC26<br>GC27<br>GC30                                                                                                                                                                                                                                                                                                                                                                                                                                                                                                                                                                                                                                                                                                                                                                                                                                                                                                                                                                                                                                                                                                                                                                                                                                                                                                                                                                                                                                                                                                                                                                                                                                                                                                                                                                                                                                                                                                                                                                                                                                                                                        | 6.99<br>7.17<br>7.84<br>8.11<br>9.72                                                                | -40<br>-22<br>45<br>72<br>88                                                         | 1.00<br>1.00<br>1.00<br>1.00<br>1.00                                                                                              | M2 (y/y) 10.5%                                                                                     | 1.070                                                                                                                                                                                                                                                                                                                                                                                                                                                                                                                                                                                                                                                                                                                                                                                                                                                                                                                                                                                                                                                                                                                                                                                                                                                                                                                                                                                                                                                                                                                                                                                                                                                                                                                                                                                                                                                                                                                                                                                                                                                                                                                         |
| 8.84<br>9.19<br>10.08<br>10.31<br>9.19                                   | 95.08<br>86.35<br>71.11<br>86.16<br>86.35                                                                                                                                                                                                                                | 1.00<br>0.50<br>1.00<br>1.00                                                                                                                                                                                                                                                                                                                                                                                                                                                                                                                                                                                                                                                             | GC24<br>GC25<br>GC26<br>GC27<br>GC30<br>GC32                                                                                                                                                                                                                                                                                                                                                                                                                                                                                                                                                                                                                                                                                                                                                                                                                                                                                                                                                                                                                                                                                                                                                                                                                                                                                                                                                                                                                                                                                                                                                                                                                                                                                                                                                                                                                                                                                                                                                                                                                                                                                | 6.99<br>7.17<br>7.84<br>8.11<br>9.72<br>10.23                                                       | -40<br>-22<br>45<br>72<br>88<br>104                                                  | 1.00<br>1.00<br>1.00<br>1.00<br>1.00<br>1.00                                                                                      | M2 (y/y) 10.5%                                                                                     | 1.0%                                                                                                                                                                                                                                                                                                                                                                                                                                                                                                                                                                                                                                                                                                                                                                                                                                                                                                                                                                                                                                                                                                                                                                                                                                                                                                                                                                                                                                                                                                                                                                                                                                                                                                                                                                                                                                                                                                                                                                                                                                                                                                                          |
| 8.84<br>9.19<br>10.08<br>10.31<br>9.19<br>10.48                          | 95.08<br>86.35<br>71.11<br>86.16<br>86.35<br>85.14                                                                                                                                                                                                                       | 1.00<br>0.50<br>1.00<br>1.00<br>-0.50                                                                                                                                                                                                                                                                                                                                                                                                                                                                                                                                                                                                                                                    | GC24<br>GC25<br>GC26<br>GC27<br>GC30<br>GC32<br>GC35                                                                                                                                                                                                                                                                                                                                                                                                                                                                                                                                                                                                                                                                                                                                                                                                                                                                                                                                                                                                                                                                                                                                                                                                                                                                                                                                                                                                                                                                                                                                                                                                                                                                                                                                                                                                                                                                                                                                                                                                                                                                        | 6.99<br>7.17<br>7.84<br>8.11<br>9.72<br>10.23<br>11.35                                              | -40<br>-22<br>45<br>72<br>88<br>104<br>127                                           | 1.00<br>1.00<br>1.00<br>1.00<br>1.00<br>1.00<br>0.50                                                                              | M2 (y/y) 10.5%                                                                                     | 1.0%                                                                                                                                                                                                                                                                                                                                                                                                                                                                                                                                                                                                                                                                                                                                                                                                                                                                                                                                                                                                                                                                                                                                                                                                                                                                                                                                                                                                                                                                                                                                                                                                                                                                                                                                                                                                                                                                                                                                                                                                                                                                                                                          |
| 8.84<br>9.19<br>10.08<br>10.31<br>9.19<br>10.48                          | 95.08<br>86.35<br>71.11<br>86.16<br>86.35<br>85.14                                                                                                                                                                                                                       | 1.00<br>0.50<br>1.00<br>1.00<br>-0.50                                                                                                                                                                                                                                                                                                                                                                                                                                                                                                                                                                                                                                                    | GC24<br>GC25<br>GC26<br>GC27<br>GC30<br>GC32<br>GC35<br>GC37                                                                                                                                                                                                                                                                                                                                                                                                                                                                                                                                                                                                                                                                                                                                                                                                                                                                                                                                                                                                                                                                                                                                                                                                                                                                                                                                                                                                                                                                                                                                                                                                                                                                                                                                                                                                                                                                                                                                                                                                                                                                | 6.99<br>7.17<br>7.84<br>8.11<br>9.72<br>10.23<br>11.35<br>12.07                                     | -40<br>-22<br>45<br>72<br>88<br>104<br>127<br>176                                    | 1.00<br>1.00<br>1.00<br>1.00<br>1.00<br>1.00<br>0.50                                                                              | M2 (y/y) 10.5%                                                                                     | 1.0%                                                                                                                                                                                                                                                                                                                                                                                                                                                                                                                                                                                                                                                                                                                                                                                                                                                                                                                                                                                                                                                                                                                                                                                                                                                                                                                                                                                                                                                                                                                                                                                                                                                                                                                                                                                                                                                                                                                                                                                                                                                                                                                          |
| 8.84<br>9.19<br>10.08<br>10.31<br>9.19<br>10.48                          | 95.08<br>86.35<br>71.11<br>86.16<br>86.35<br>85.14                                                                                                                                                                                                                       | 1.00<br>0.50<br>1.00<br>1.00<br>-0.50                                                                                                                                                                                                                                                                                                                                                                                                                                                                                                                                                                                                                                                    | GC24<br>GC25<br>GC26<br>GC27<br>GC30<br>GC32<br>GC35<br>GC37<br>GC40<br>GC43                                                                                                                                                                                                                                                                                                                                                                                                                                                                                                                                                                                                                                                                                                                                                                                                                                                                                                                                                                                                                                                                                                                                                                                                                                                                                                                                                                                                                                                                                                                                                                                                                                                                                                                                                                                                                                                                                                                                                                                                                                                | 6.99<br>7.17<br>7.84<br>8.11<br>9.72<br>10.23<br>11.35<br>12.07<br>12.91<br>13.03                   | -40<br>-22<br>45<br>72<br>88<br>104<br>127<br>176<br>246<br>255                      | 1.00<br>1.00<br>1.00<br>1.00<br>1.00<br>1.00<br>0.50<br>1.00<br>0.00                                                              | M2 (y/y) 10.5%                                                                                     | 1.0%                                                                                                                                                                                                                                                                                                                                                                                                                                                                                                                                                                                                                                                                                                                                                                                                                                                                                                                                                                                                                                                                                                                                                                                                                                                                                                                                                                                                                                                                                                                                                                                                                                                                                                                                                                                                                                                                                                                                                                                                                                                                                                                          |
| 8.84<br>9.19<br>10.08<br>10.31<br>9.19<br>10.48                          | 95.08<br>86.35<br>71.11<br>86.16<br>86.35<br>85.14                                                                                                                                                                                                                       | 1.00<br>0.50<br>1.00<br>1.00<br>-0.50                                                                                                                                                                                                                                                                                                                                                                                                                                                                                                                                                                                                                                                    | GC24<br>GC25<br>GC26<br>GC27<br>GC30<br>GC32<br>GC35<br>GC37<br>GC40<br>GC43<br>GC43                                                                                                                                                                                                                                                                                                                                                                                                                                                                                                                                                                                                                                                                                                                                                                                                                                                                                                                                                                                                                                                                                                                                                                                                                                                                                                                                                                                                                                                                                                                                                                                                                                                                                                                                                                                                                                                                                                                                                                                                                                        | 6.99<br>7.17<br>7.84<br>8.11<br>9.72<br>10.23<br>11.35<br>12.07<br>12.91<br>13.03<br>13.02          | -40<br>-22<br>45<br>72<br>88<br>104<br>127<br>176<br>246<br>255                      | 1.00<br>1.00<br>1.00<br>1.00<br>1.00<br>0.50<br>1.00<br>0.00<br>0                                                                 | M2 (y/y) 10.5%                                                                                     | 1.0%                                                                                                                                                                                                                                                                                                                                                                                                                                                                                                                                                                                                                                                                                                                                                                                                                                                                                                                                                                                                                                                                                                                                                                                                                                                                                                                                                                                                                                                                                                                                                                                                                                                                                                                                                                                                                                                                                                                                                                                                                                                                                                                          |
| 8.84<br>9.19<br>10.08<br>10.31<br>9.19<br>10.48                          | 95.08<br>86.35<br>71.11<br>86.16<br>86.35<br>85.14                                                                                                                                                                                                                       | 1.00<br>0.50<br>1.00<br>1.00<br>-0.50                                                                                                                                                                                                                                                                                                                                                                                                                                                                                                                                                                                                                                                    | GC24<br>GC25<br>GC26<br>GC27<br>GC30<br>GC32<br>GC35<br>GC37<br>GC40<br>GC43<br>GC45<br>GC48                                                                                                                                                                                                                                                                                                                                                                                                                                                                                                                                                                                                                                                                                                                                                                                                                                                                                                                                                                                                                                                                                                                                                                                                                                                                                                                                                                                                                                                                                                                                                                                                                                                                                                                                                                                                                                                                                                                                                                                                                                | 6.99<br>7.17<br>7.84<br>8.11<br>9.72<br>10.23<br>11.35<br>12.07<br>12.91<br>13.03<br>13.02<br>13.06 | -40<br>-22<br>45<br>72<br>88<br>104<br>127<br>176<br>246<br>255<br>254               | 1.00<br>1.00<br>1.00<br>1.00<br>1.00<br>0.50<br>1.00<br>0.00<br>-0.50<br>-0.50                                                    | M2 (y/y) 10.5%<br>IJG BCI 49.9                                                                     |                                                                                                                                                                                                                                                                                                                                                                                                                                                                                                                                                                                                                                                                                                                                                                                                                                                                                                                                                                                                                                                                                                                                                                                                                                                                                                                                                                                                                                                                                                                                                                                                                                                                                                                                                                                                                                                                                                                                                                                                                                                                                                                               |
| 8.84<br>9.19<br>10.08<br>10.31<br>9.19<br>10.48<br>10.42                 | 95.08<br>86.35<br>71.11<br>86.16<br>86.35<br>85.14<br>85.10                                                                                                                                                                                                              | 1.00<br>0.50<br>1.00<br>1.00<br>-0.50                                                                                                                                                                                                                                                                                                                                                                                                                                                                                                                                                                                                                                                    | GC24<br>GC25<br>GC26<br>GC27<br>GC30<br>GC32<br>GC35<br>GC37<br>GC40<br>GC43<br>GC43                                                                                                                                                                                                                                                                                                                                                                                                                                                                                                                                                                                                                                                                                                                                                                                                                                                                                                                                                                                                                                                                                                                                                                                                                                                                                                                                                                                                                                                                                                                                                                                                                                                                                                                                                                                                                                                                                                                                                                                                                                        | 6.99<br>7.17<br>7.84<br>8.11<br>9.72<br>10.23<br>11.35<br>12.07<br>12.91<br>13.03<br>13.02          | -40<br>-22<br>45<br>72<br>88<br>104<br>127<br>176<br>246<br>255                      | 1.00<br>1.00<br>1.00<br>1.00<br>1.00<br>0.50<br>1.00<br>0.00<br>0                                                                 | M2 (y/y) 10.5%<br>IJG BCI 49.9                                                                     | recast **nowcas                                                                                                                                                                                                                                                                                                                                                                                                                                                                                                                                                                                                                                                                                                                                                                                                                                                                                                                                                                                                                                                                                                                                                                                                                                                                                                                                                                                                                                                                                                                                                                                                                                                                                                                                                                                                                                                                                                                                                                                                                                                                                                               |
| 8.84<br>9.19<br>10.08<br>10.31<br>9.19<br>10.48                          | 95.08<br>86.35<br>71.11<br>86.16<br>86.35<br>85.14<br>85.10                                                                                                                                                                                                              | 1.00<br>0.50<br>1.00<br>1.00<br>-0.50<br>0.00                                                                                                                                                                                                                                                                                                                                                                                                                                                                                                                                                                                                                                            | GC24<br>GC25<br>GC26<br>GC27<br>GC30<br>GC32<br>GC35<br>GC37<br>GC40<br>GC43<br>GC45<br>GC48                                                                                                                                                                                                                                                                                                                                                                                                                                                                                                                                                                                                                                                                                                                                                                                                                                                                                                                                                                                                                                                                                                                                                                                                                                                                                                                                                                                                                                                                                                                                                                                                                                                                                                                                                                                                                                                                                                                                                                                                                                | 6.99<br>7.17<br>7.84<br>8.11<br>9.72<br>10.23<br>11.35<br>12.07<br>12.91<br>13.03<br>13.02<br>13.06 | -40<br>-22<br>45<br>72<br>88<br>104<br>127<br>176<br>246<br>255<br>254<br>264<br>273 | 1.00<br>1.00<br>1.00<br>1.00<br>1.00<br>0.50<br>1.00<br>0.00<br>-0.50<br>-0.50                                                    | M2 (y/y) 10.5%<br>IJG BCI 49.9                                                                     | recast **nowcas                                                                                                                                                                                                                                                                                                                                                                                                                                                                                                                                                                                                                                                                                                                                                                                                                                                                                                                                                                                                                                                                                                                                                                                                                                                                                                                                                                                                                                                                                                                                                                                                                                                                                                                                                                                                                                                                                                                                                                                                                                                                                                               |
| 8.84<br>9.19<br>10.08<br>10.31<br>9.19<br>10.48<br>10.42                 | 95.08<br>86.35<br>71.11<br>86.16<br>86.35<br>85.14<br>85.10                                                                                                                                                                                                              | 1.00<br>0.50<br>1.00<br>1.00<br>-0.50<br>0.00                                                                                                                                                                                                                                                                                                                                                                                                                                                                                                                                                                                                                                            | GC24<br>GC25<br>GC26<br>GC27<br>GC30<br>GC32<br>GC35<br>GC37<br>GC40<br>GC43<br>GC43<br>GC45<br>GC48<br>GC50                                                                                                                                                                                                                                                                                                                                                                                                                                                                                                                                                                                                                                                                                                                                                                                                                                                                                                                                                                                                                                                                                                                                                                                                                                                                                                                                                                                                                                                                                                                                                                                                                                                                                                                                                                                                                                                                                                                                                                                                                | 6.99 7.17 7.84 8.11 9.72 10.23 11.35 12.07 12.91 13.03 13.02 13.06 13.14                            | -40<br>-22<br>45<br>72<br>88<br>104<br>127<br>176<br>246<br>255<br>254               | 1.00<br>1.00<br>1.00<br>1.00<br>1.00<br>0.50<br>1.00<br>0.00<br>0                                                                 | M2 (y/y) 10.5% IJG BCI 49.9  *fo  MPC Meeting Calendar for 20                                      | recast **nowcas                                                                                                                                                                                                                                                                                                                                                                                                                                                                                                                                                                                                                                                                                                                                                                                                                                                                                                                                                                                                                                                                                                                                                                                                                                                                                                                                                                                                                                                                                                                                                                                                                                                                                                                                                                                                                                                                                                                                                                                                                                                                                                               |
| 8.84<br>9.19<br>10.08<br>10.31<br>9.19<br>10.48<br>10.42<br>terest Rates | 95.08<br>86.35<br>71.11<br>86.16<br>86.35<br>85.14<br>85.10<br>%)<br>Level<br>228.067<br>254.899                                                                                                                                                                         | 1.00<br>0.50<br>1.00<br>1.00<br>-0.50<br>0.00                                                                                                                                                                                                                                                                                                                                                                                                                                                                                                                                                                                                                                            | GC24<br>GC25<br>GC26<br>GC27<br>GC30<br>GC32<br>GC35<br>GC37<br>GC40<br>GC43<br>GC45<br>GC48<br>GC50                                                                                                                                                                                                                                                                                                                                                                                                                                                                                                                                                                                                                                                                                                                                                                                                                                                                                                                                                                                                                                                                                                                                                                                                                                                                                                                                                                                                                                                                                                                                                                                                                                                                                                                                                                                                                                                                                                                                                                                                                        | 6.99 7.17 7.84 8.11 9.72 10.23 11.35 12.07 12.91 13.03 13.02 13.06 13.14                            | -40<br>-22<br>45<br>72<br>88<br>104<br>127<br>176<br>246<br>255<br>254<br>264<br>273 | 1.00<br>1.00<br>1.00<br>1.00<br>1.00<br>0.50<br>1.00<br>0.00<br>0                                                                 | M2 (y/y) 10.5% IJG BCI 49.9  *fo  MPC Meeting Calendar for 20  SARB  21 Jan  25 Mar                | recast **nowcas<br>021<br>FOMC<br>27 Jan<br>17 Mar                                                                                                                                                                                                                                                                                                                                                                                                                                                                                                                                                                                                                                                                                                                                                                                                                                                                                                                                                                                                                                                                                                                                                                                                                                                                                                                                                                                                                                                                                                                                                                                                                                                                                                                                                                                                                                                                                                                                                                                                                                                                            |
| 8.84<br>9.19<br>10.08<br>10.31<br>9.19<br>10.48<br>10.42                 | 95.08<br>86.35<br>71.11<br>86.16<br>86.35<br>85.14<br>85.10<br>%)<br>Level<br>228.067<br>254.899<br>3.795                                                                                                                                                                | 1.00<br>0.50<br>1.00<br>1.00<br>-0.50<br>0.00                                                                                                                                                                                                                                                                                                                                                                                                                                                                                                                                                                                                                                            | GC24<br>GC25<br>GC26<br>GC27<br>GC30<br>GC32<br>GC35<br>GC37<br>GC40<br>GC43<br>GC48<br>GC50<br>Change<br>0.026<br>-0.004                                                                                                                                                                                                                                                                                                                                                                                                                                                                                                                                                                                                                                                                                                                                                                                                                                                                                                                                                                                                                                                                                                                                                                                                                                                                                                                                                                                                                                                                                                                                                                                                                                                                                                                                                                                                                                                                                                                                                                                                   | 6.99 7.17 7.84 8.11 9.72 10.23 11.35 12.07 12.91 13.03 13.02 13.06 13.14  d/d % 0.01 0.00           | -40 -22 45 72 88 104 127 176 246 255 254 264 273  mtd % 0.136 -0.107                 | 1.00 1.00 1.00 1.00 1.00 1.00 0.50 1.00 0.00 -0.50 0.00 0.00 ytd % BoN 2.839 17 Feb 3.880 14 Apr 16 Jun                           | #fo MPC Meeting Calendar for 20 SARB 21 Jan 25 Mar 20 May                                          | recast **nowcas<br>D21<br>FOMC<br>27 Jan<br>17 Mar<br>28 Apr                                                                                                                                                                                                                                                                                                                                                                                                                                                                                                                                                                                                                                                                                                                                                                                                                                                                                                                                                                                                                                                                                                                                                                                                                                                                                                                                                                                                                                                                                                                                                                                                                                                                                                                                                                                                                                                                                                                                                                                                                                                                  |
| 8.84<br>9.19<br>10.08<br>10.31<br>9.19<br>10.48<br>10.42<br>terest Rates | 95.08<br>86.35<br>71.11<br>86.16<br>86.35<br>85.14<br>85.10<br>%)<br>Level<br>228.067<br>254.899<br>3.795<br>4.269                                                                                                                                                       | 1.00<br>0.50<br>1.00<br>1.00<br>-0.50<br>0.00                                                                                                                                                                                                                                                                                                                                                                                                                                                                                                                                                                                                                                            | GC24<br>GC25<br>GC26<br>GC27<br>GC30<br>GC32<br>GC35<br>GC37<br>GC40<br>GC43<br>GC45<br>GC48<br>GC50                                                                                                                                                                                                                                                                                                                                                                                                                                                                                                                                                                                                                                                                                                                                                                                                                                                                                                                                                                                                                                                                                                                                                                                                                                                                                                                                                                                                                                                                                                                                                                                                                                                                                                                                                                                                                                                                                                                                                                                                                        | 6.99 7.17 7.84 8.11 9.72 10.23 11.35 12.07 12.91 13.03 13.02 13.06 13.14  d/d % 0.01                | -40 -22 45 72 88 104 127 176 246 255 254 264 273                                     | 1.00 1.00 1.00 1.00 1.00 1.00 0.50 1.00 0.00 0                                                                                    | M2 (y/y) 10.5%<br>IJG BCI 49.9  *fo  MPC Meeting Calendar for 20  SARB 21 Jan 25 Mar 20 May 22 Jul | recast **nowcas<br>D21<br>FOMC<br>27 Jan<br>17 Mar<br>28 Apr<br>16 Jun                                                                                                                                                                                                                                                                                                                                                                                                                                                                                                                                                                                                                                                                                                                                                                                                                                                                                                                                                                                                                                                                                                                                                                                                                                                                                                                                                                                                                                                                                                                                                                                                                                                                                                                                                                                                                                                                                                                                                                                                                                                        |
| 8.84<br>9.19<br>10.08<br>10.31<br>9.19<br>10.48<br>10.42<br>terest Rates | 95.08<br>86.35<br>71.11<br>86.16<br>86.35<br>85.14<br>85.10<br>%)<br>Level<br>228.067<br>254.899<br>3.795<br>4.269<br>3.50                                                                                                                                               | 1.00<br>0.50<br>1.00<br>1.00<br>-0.50<br>0.00                                                                                                                                                                                                                                                                                                                                                                                                                                                                                                                                                                                                                                            | GC24<br>GC25<br>GC26<br>GC27<br>GC30<br>GC32<br>GC35<br>GC37<br>GC40<br>GC43<br>GC48<br>GC50<br>Change<br>0.026<br>-0.004                                                                                                                                                                                                                                                                                                                                                                                                                                                                                                                                                                                                                                                                                                                                                                                                                                                                                                                                                                                                                                                                                                                                                                                                                                                                                                                                                                                                                                                                                                                                                                                                                                                                                                                                                                                                                                                                                                                                                                                                   | 6.99 7.17 7.84 8.11 9.72 10.23 11.35 12.07 12.91 13.03 13.02 13.06 13.14  d/d % 0.01 0.00           | -40 -22 45 72 88 104 127 176 246 255 254 264 273  mtd % 0.136 -0.107                 | 1.00 1.00 1.00 1.00 1.00 1.00 1.00 0.50 1.00 0.00 -0.50 -0.50 0.00 0.00  ytd % BoN 2.839 17 Feb 3.880 14 Apr 16 Jun 18 Aug 20 Oct | #fo MPC Meeting Calendar for 20 SARB 21 Jan 25 Mar 20 May 22 Jul 23 Sep                            | recast **nowcast<br>DZI<br>FOMC<br>27 Jan<br>17 Mar<br>28 Apr<br>16 Jun<br>28 Jul                                                                                                                                                                                                                                                                                                                                                                                                                                                                                                                                                                                                                                                                                                                                                                                                                                                                                                                                                                                                                                                                                                                                                                                                                                                                                                                                                                                                                                                                                                                                                                                                                                                                                                                                                                                                                                                                                                                                                                                                                                             |
| 8.84<br>9.19<br>10.08<br>10.31<br>9.19<br>10.48<br>10.42<br>terest Rates | 95.08<br>86.35<br>71.11<br>86.16<br>86.35<br>85.14<br>85.10<br>%)<br>Level<br>228.067<br>254.899<br>3.795<br>4.269                                                                                                                                                       | 1.00<br>0.50<br>1.00<br>1.00<br>-0.50<br>0.00                                                                                                                                                                                                                                                                                                                                                                                                                                                                                                                                                                                                                                            | GC24<br>GC25<br>GC26<br>GC27<br>GC30<br>GC32<br>GC35<br>GC37<br>GC40<br>GC43<br>GC48<br>GC50<br>Change<br>0.026<br>-0.004                                                                                                                                                                                                                                                                                                                                                                                                                                                                                                                                                                                                                                                                                                                                                                                                                                                                                                                                                                                                                                                                                                                                                                                                                                                                                                                                                                                                                                                                                                                                                                                                                                                                                                                                                                                                                                                                                                                                                                                                   | 6.99 7.17 7.84 8.11 9.72 10.23 11.35 12.07 12.91 13.03 13.02 13.06 13.14  d/d % 0.01 0.00           | -40 -22 45 72 88 104 127 176 246 255 254 264 273  mtd % 0.136 -0.107                 | 1.00 1.00 1.00 1.00 1.00 1.00 0.50 1.00 0.00 0                                                                                    | M2 (y/y) 10.5%<br>IJG BCI 49.9  *fo  MPC Meeting Calendar for 20  SARB 21 Jan 25 Mar 20 May 22 Jul | recast **nowcast<br>D21<br>FOMC<br>27 Jan<br>17 Mar<br>28 Apr<br>16 Jun                                                                                                                                                                                                                                                                                                                                                                                                                                                                                                                                                                                                                                                                                                                                                                                                                                                                                                                                                                                                                                                                                                                                                                                                                                                                                                                                                                                                                                                                                                                                                                                                                                                                                                                                                                                                                                                                                                                                                                                                                                                       |
|                                                                          | 64296 58176 81827 13848 60698 8318  Level 34608 4459 15115 1.93 7029 15610 26206 30382  Level 14.21 19.66 16.79 10.45 11.19 1.18 109.94  Level 72.92 1787.58 960.75 445.20 23.74 42.40 2129.50 vX  Level 900 3403 180 1285 2998 1144 666 1200 12790 648 200 998 1008 617 | 64296 119.53 58176 155.20 81827 264.52 13848 -103.40 60698 376.59 8318 -60.22  Level Net Change 34608 -271.66 4459 -34.70 15115 -132.76 1.93 0.04 7029 4.99 15610 -13.34 26206 489.91 30382 373.65  Level Net Change 14.21 0.00 19.66 0.00 16.79 -0.01 10.45 -0.02 11.19 -0.03 1.18 0.00 109.94 0.22  Level Net Change 72.92 1.47 1787.58 -7.00 109.94 0.22  Level Net Change 900 1.6.65 23.74 -0.30 42.40 2.00 2129.50 3.20 vX  Level Last Change 900 0.000 3403 0.00 180 0.00 1285 0.00 1285 0.00 1285 0.00 12998 0.00 1200 0.00 12790 0.00 648 0.00 12790 0.00 648 0.00 1200 30.00 998 40.00 1200 30.00 998 40.00 11008 -55.00 617 115.00  SA versus Namibian Bonds VTM Current Price | 64296   119.53   0.19     58176   155.20   0.27     81827   264.52   0.32     13848   -103.40   -0.74     60698   376.59   0.62     8318   -60.22   -0.72     Level   Net Change   d/d %     34608   -271.66   -0.78     4459   -34.70   -0.77     15115   -132.76   -0.87     1.93   0.04   1.90     7029   4.99   0.07     7029   4.99   0.07     15610   -13.34   -0.09     26206   489.91   1.91     30382   373.65   1.25     Level   Net Change   d/d %     14.21   0.00   -0.01     19.66   0.00   -0.02     16.79   -0.01   -0.08     10.45   -0.02   -0.21     11.19   -0.03   -0.24     1.18   0.00   -0.09     109.94   0.22   0.20     Level   Net Change   d/d %     72.92   1.47   2.06     77.92   1.47   2.06     787.58   -7.00   -0.39     960.75   -20.22   -2.06     2445.20   16.65   3.89     23.74   -0.30   -1.23     42.40   2.00   4.95     2129.50   3.20   0.15     vX   Level   Last Change   Last %     900   0.00   0.00     1285   0.00   0.00     1285   0.00   0.00     1285   0.00   0.00     1298   0.00   0.00     12998   0.00   0.00     12990   0.00   0.00     12790   0.00   0.00     12790   0.00   0.00     12790   0.00   0.00     12790   0.00   0.00     12790   0.00   0.00     12790   0.00   0.00     12790   0.00   0.00     12790   0.00   0.00     12790   0.00   0.00     12790   0.00   0.00     12790   0.00   0.00     12790   0.00   0.00     12790   0.00   0.00     12790   0.00   0.00     12790   0.00   0.00     12790   0.00   0.00     12790   0.00   0.00     12790   0.00   0.00     12790   0.00   0.00     12790   0.00   0.00     12790   0.00   0.00     12790   0.00   0.00     12790   0.00   0.00     12790   0.00   0.00     12790   0.00   0.00     12790   0.00   0.00     12790   0.00   0.00     12790   0.00   0.00     12790   0.00   0.00     12790   0.00   0.00     12790   0.00   0.00     12790   0.00   0.00     12790   0.00   0.00     12790   0.00   0.00     12790   0.00   0.00     12790   0.00   0.00     12790   0.00   0.00     12791   0.00   0.00     12792   0.00   0.00     12793   0.00   0.00     12794   0.00   0.00 | Company                                                                                             | SA 196                                                                               | 64296                                                                                                                             | 64296                                                                                              | 64296 119.53 0.19 -4.64 8.23 69814 51226   58176 155.20 0.27 -4.69 6.98 63969.70 46976.12   81827 264.52 0.32 -1.96 5.04 90420 70669   60698 376.59 0.62 -8.55 5.42 73210 46546   60698 376.59 0.62 -8.55 5.42 73210 46546   8318 -60.22 -0.72 -4.44 21.45 8788 4937    Level Net Change d/d mtd by ytd by 52Wk ligh 52Wk Low 1913 1   1313 -1326 0.07 1.27 8.80 7224   13133 -1326 0.07 1.27 8.80 7224   13133 -1326 0.07 1.27 8.80 7224   1326 1.5610 -13.34 -0.09 -1.42 13.78 16030 11450   13610 -13.34 -0.09 -1.42 13.78 16030 11450   13610 -13.34 -0.09 -1.42 13.78 16030 11450   13610 -13.34 -0.09 -1.42 13.78 16030 11450   13610 -13.34 -0.09 -1.42 13.78 16030 11450   13610 -13.34 -0.09 -1.42 13.78 16030 11450   13610 -13.34 -0.09 -1.42 13.78 16030 11450   13610 -13.34 -0.09 -1.42 13.78 16030 11450   13610 -13.34 -0.09 -0.64 10.73 183 23124   13610 -13.34 -0.09 -0.01 1.27 8.80 7234   13610 -13.34 -0.09 -1.42 13.78 16030 11450   13610 -13.34 -0.09 -1.42 13.78 16030 11450   13610 -13.34 -0.09 -1.42 13.78 16030 11450   13610 -13.34 -0.09 -1.42 13.78 16030 11450   13610 -13.34 -0.09 -0.01 1.25 7.90 10.44 30715 22948    Level Net Change d/d by mtd |