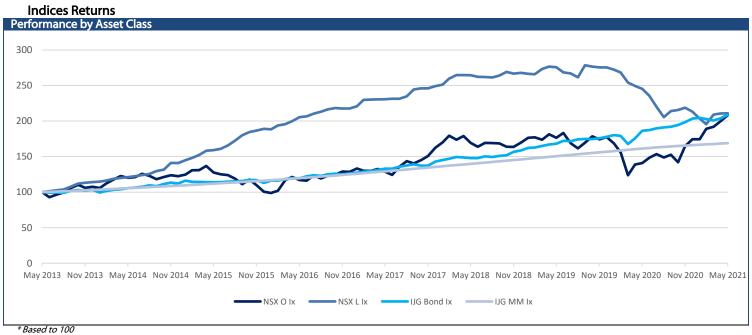

# IJG Daily Bulletin Monday, 13 September 2021

|                                                                          |                                                                                                                                                                                                                                                                          |                                                                                                                                                                                                                                                                                                                                                                                                                                                                                                                                                                                                                                                                                          |                                                                                                                                                                                                                                                                                                                                                                                                                                                                                                                                                                                                                                                                                                                                                                                                                                                                                                                                                                                                                                                                                                                                                                                                                                                                                                                                                                                                                                                                                                                                                                                                                                                                                                                                                                                                                                                                                                                                                                                                                                                                                                                             |                                                                                                     |                                                                                      |                                                                                                                                   | The Day Ahead                                                                                      |                                                                                                                                                                                                                                                                                                                                                                                                                                                                                                                                                                                                                                                                                                                                                                                                                                                                                                                                                                                                                                                                                                                                                                                                                                                                                                                                                                                                                                                                                                                                                                                                                                                                                                                                                                                                                                                                                                                                                                                                                                                                                                                               |
|--------------------------------------------------------------------------|--------------------------------------------------------------------------------------------------------------------------------------------------------------------------------------------------------------------------------------------------------------------------|------------------------------------------------------------------------------------------------------------------------------------------------------------------------------------------------------------------------------------------------------------------------------------------------------------------------------------------------------------------------------------------------------------------------------------------------------------------------------------------------------------------------------------------------------------------------------------------------------------------------------------------------------------------------------------------|-----------------------------------------------------------------------------------------------------------------------------------------------------------------------------------------------------------------------------------------------------------------------------------------------------------------------------------------------------------------------------------------------------------------------------------------------------------------------------------------------------------------------------------------------------------------------------------------------------------------------------------------------------------------------------------------------------------------------------------------------------------------------------------------------------------------------------------------------------------------------------------------------------------------------------------------------------------------------------------------------------------------------------------------------------------------------------------------------------------------------------------------------------------------------------------------------------------------------------------------------------------------------------------------------------------------------------------------------------------------------------------------------------------------------------------------------------------------------------------------------------------------------------------------------------------------------------------------------------------------------------------------------------------------------------------------------------------------------------------------------------------------------------------------------------------------------------------------------------------------------------------------------------------------------------------------------------------------------------------------------------------------------------------------------------------------------------------------------------------------------------|-----------------------------------------------------------------------------------------------------|--------------------------------------------------------------------------------------|-----------------------------------------------------------------------------------------------------------------------------------|----------------------------------------------------------------------------------------------------|-------------------------------------------------------------------------------------------------------------------------------------------------------------------------------------------------------------------------------------------------------------------------------------------------------------------------------------------------------------------------------------------------------------------------------------------------------------------------------------------------------------------------------------------------------------------------------------------------------------------------------------------------------------------------------------------------------------------------------------------------------------------------------------------------------------------------------------------------------------------------------------------------------------------------------------------------------------------------------------------------------------------------------------------------------------------------------------------------------------------------------------------------------------------------------------------------------------------------------------------------------------------------------------------------------------------------------------------------------------------------------------------------------------------------------------------------------------------------------------------------------------------------------------------------------------------------------------------------------------------------------------------------------------------------------------------------------------------------------------------------------------------------------------------------------------------------------------------------------------------------------------------------------------------------------------------------------------------------------------------------------------------------------------------------------------------------------------------------------------------------------|
| Level                                                                    | Net Change                                                                                                                                                                                                                                                               | d/d %                                                                                                                                                                                                                                                                                                                                                                                                                                                                                                                                                                                                                                                                                    |                                                                                                                                                                                                                                                                                                                                                                                                                                                                                                                                                                                                                                                                                                                                                                                                                                                                                                                                                                                                                                                                                                                                                                                                                                                                                                                                                                                                                                                                                                                                                                                                                                                                                                                                                                                                                                                                                                                                                                                                                                                                                                                             | ytd %                                                                                               | 52Wk High                                                                            | 52Wk Low                                                                                                                          | Economic News                                                                                      |                                                                                                                                                                                                                                                                                                                                                                                                                                                                                                                                                                                                                                                                                                                                                                                                                                                                                                                                                                                                                                                                                                                                                                                                                                                                                                                                                                                                                                                                                                                                                                                                                                                                                                                                                                                                                                                                                                                                                                                                                                                                                                                               |
| 1476                                                                     | 7.14                                                                                                                                                                                                                                                                     | 0.49                                                                                                                                                                                                                                                                                                                                                                                                                                                                                                                                                                                                                                                                                     |                                                                                                                                                                                                                                                                                                                                                                                                                                                                                                                                                                                                                                                                                                                                                                                                                                                                                                                                                                                                                                                                                                                                                                                                                                                                                                                                                                                                                                                                                                                                                                                                                                                                                                                                                                                                                                                                                                                                                                                                                                                                                                                             | 19.79                                                                                               | 5967                                                                                 | 1004                                                                                                                              | US Monthly Budget Stateme                                                                          |                                                                                                                                                                                                                                                                                                                                                                                                                                                                                                                                                                                                                                                                                                                                                                                                                                                                                                                                                                                                                                                                                                                                                                                                                                                                                                                                                                                                                                                                                                                                                                                                                                                                                                                                                                                                                                                                                                                                                                                                                                                                                                                               |
| 466<br>64296                                                             | 1.53<br>119 53                                                                                                                                                                                                                                                           | 0.33                                                                                                                                                                                                                                                                                                                                                                                                                                                                                                                                                                                                                                                                                     |                                                                                                                                                                                                                                                                                                                                                                                                                                                                                                                                                                                                                                                                                                                                                                                                                                                                                                                                                                                                                                                                                                                                                                                                                                                                                                                                                                                                                                                                                                                                                                                                                                                                                                                                                                                                                                                                                                                                                                                                                                                                                                                             | 2.09<br>8.23                                                                                        | 476<br>69814                                                                         | 412<br>51226                                                                                                                      | Germany Wholesale Price Inc                                                                        |                                                                                                                                                                                                                                                                                                                                                                                                                                                                                                                                                                                                                                                                                                                                                                                                                                                                                                                                                                                                                                                                                                                                                                                                                                                                                                                                                                                                                                                                                                                                                                                                                                                                                                                                                                                                                                                                                                                                                                                                                                                                                                                               |
| 58176                                                                    |                                                                                                                                                                                                                                                                          |                                                                                                                                                                                                                                                                                                                                                                                                                                                                                                                                                                                                                                                                                          |                                                                                                                                                                                                                                                                                                                                                                                                                                                                                                                                                                                                                                                                                                                                                                                                                                                                                                                                                                                                                                                                                                                                                                                                                                                                                                                                                                                                                                                                                                                                                                                                                                                                                                                                                                                                                                                                                                                                                                                                                                                                                                                             |                                                                                                     | 63969.70                                                                             | 46976.12                                                                                                                          |                                                                                                    |                                                                                                                                                                                                                                                                                                                                                                                                                                                                                                                                                                                                                                                                                                                                                                                                                                                                                                                                                                                                                                                                                                                                                                                                                                                                                                                                                                                                                                                                                                                                                                                                                                                                                                                                                                                                                                                                                                                                                                                                                                                                                                                               |
| 81827                                                                    | 264.52                                                                                                                                                                                                                                                                   |                                                                                                                                                                                                                                                                                                                                                                                                                                                                                                                                                                                                                                                                                          |                                                                                                                                                                                                                                                                                                                                                                                                                                                                                                                                                                                                                                                                                                                                                                                                                                                                                                                                                                                                                                                                                                                                                                                                                                                                                                                                                                                                                                                                                                                                                                                                                                                                                                                                                                                                                                                                                                                                                                                                                                                                                                                             | 5.04                                                                                                | 90420                                                                                | 70669                                                                                                                             | Japan Capacity Offization (30                                                                      | ,ii)                                                                                                                                                                                                                                                                                                                                                                                                                                                                                                                                                                                                                                                                                                                                                                                                                                                                                                                                                                                                                                                                                                                                                                                                                                                                                                                                                                                                                                                                                                                                                                                                                                                                                                                                                                                                                                                                                                                                                                                                                                                                                                                          |
|                                                                          |                                                                                                                                                                                                                                                                          |                                                                                                                                                                                                                                                                                                                                                                                                                                                                                                                                                                                                                                                                                          |                                                                                                                                                                                                                                                                                                                                                                                                                                                                                                                                                                                                                                                                                                                                                                                                                                                                                                                                                                                                                                                                                                                                                                                                                                                                                                                                                                                                                                                                                                                                                                                                                                                                                                                                                                                                                                                                                                                                                                                                                                                                                                                             |                                                                                                     |                                                                                      |                                                                                                                                   |                                                                                                    |                                                                                                                                                                                                                                                                                                                                                                                                                                                                                                                                                                                                                                                                                                                                                                                                                                                                                                                                                                                                                                                                                                                                                                                                                                                                                                                                                                                                                                                                                                                                                                                                                                                                                                                                                                                                                                                                                                                                                                                                                                                                                                                               |
|                                                                          |                                                                                                                                                                                                                                                                          |                                                                                                                                                                                                                                                                                                                                                                                                                                                                                                                                                                                                                                                                                          |                                                                                                                                                                                                                                                                                                                                                                                                                                                                                                                                                                                                                                                                                                                                                                                                                                                                                                                                                                                                                                                                                                                                                                                                                                                                                                                                                                                                                                                                                                                                                                                                                                                                                                                                                                                                                                                                                                                                                                                                                                                                                                                             |                                                                                                     |                                                                                      |                                                                                                                                   |                                                                                                    |                                                                                                                                                                                                                                                                                                                                                                                                                                                                                                                                                                                                                                                                                                                                                                                                                                                                                                                                                                                                                                                                                                                                                                                                                                                                                                                                                                                                                                                                                                                                                                                                                                                                                                                                                                                                                                                                                                                                                                                                                                                                                                                               |
| 03.0                                                                     | 00.22                                                                                                                                                                                                                                                                    | 0,72                                                                                                                                                                                                                                                                                                                                                                                                                                                                                                                                                                                                                                                                                     |                                                                                                                                                                                                                                                                                                                                                                                                                                                                                                                                                                                                                                                                                                                                                                                                                                                                                                                                                                                                                                                                                                                                                                                                                                                                                                                                                                                                                                                                                                                                                                                                                                                                                                                                                                                                                                                                                                                                                                                                                                                                                                                             | 211.15                                                                                              | 0,00                                                                                 | .,,,,                                                                                                                             |                                                                                                    |                                                                                                                                                                                                                                                                                                                                                                                                                                                                                                                                                                                                                                                                                                                                                                                                                                                                                                                                                                                                                                                                                                                                                                                                                                                                                                                                                                                                                                                                                                                                                                                                                                                                                                                                                                                                                                                                                                                                                                                                                                                                                                                               |
| Level                                                                    | Net Change                                                                                                                                                                                                                                                               | d/d %                                                                                                                                                                                                                                                                                                                                                                                                                                                                                                                                                                                                                                                                                    | mtd %                                                                                                                                                                                                                                                                                                                                                                                                                                                                                                                                                                                                                                                                                                                                                                                                                                                                                                                                                                                                                                                                                                                                                                                                                                                                                                                                                                                                                                                                                                                                                                                                                                                                                                                                                                                                                                                                                                                                                                                                                                                                                                                       | ytd %                                                                                               | 52Wk High                                                                            | 52Wk Low                                                                                                                          |                                                                                                    |                                                                                                                                                                                                                                                                                                                                                                                                                                                                                                                                                                                                                                                                                                                                                                                                                                                                                                                                                                                                                                                                                                                                                                                                                                                                                                                                                                                                                                                                                                                                                                                                                                                                                                                                                                                                                                                                                                                                                                                                                                                                                                                               |
|                                                                          | -271.66                                                                                                                                                                                                                                                                  |                                                                                                                                                                                                                                                                                                                                                                                                                                                                                                                                                                                                                                                                                          |                                                                                                                                                                                                                                                                                                                                                                                                                                                                                                                                                                                                                                                                                                                                                                                                                                                                                                                                                                                                                                                                                                                                                                                                                                                                                                                                                                                                                                                                                                                                                                                                                                                                                                                                                                                                                                                                                                                                                                                                                                                                                                                             |                                                                                                     | 35631                                                                                | 26144                                                                                                                             |                                                                                                    |                                                                                                                                                                                                                                                                                                                                                                                                                                                                                                                                                                                                                                                                                                                                                                                                                                                                                                                                                                                                                                                                                                                                                                                                                                                                                                                                                                                                                                                                                                                                                                                                                                                                                                                                                                                                                                                                                                                                                                                                                                                                                                                               |
|                                                                          |                                                                                                                                                                                                                                                                          |                                                                                                                                                                                                                                                                                                                                                                                                                                                                                                                                                                                                                                                                                          |                                                                                                                                                                                                                                                                                                                                                                                                                                                                                                                                                                                                                                                                                                                                                                                                                                                                                                                                                                                                                                                                                                                                                                                                                                                                                                                                                                                                                                                                                                                                                                                                                                                                                                                                                                                                                                                                                                                                                                                                                                                                                                                             |                                                                                                     |                                                                                      |                                                                                                                                   |                                                                                                    |                                                                                                                                                                                                                                                                                                                                                                                                                                                                                                                                                                                                                                                                                                                                                                                                                                                                                                                                                                                                                                                                                                                                                                                                                                                                                                                                                                                                                                                                                                                                                                                                                                                                                                                                                                                                                                                                                                                                                                                                                                                                                                                               |
|                                                                          |                                                                                                                                                                                                                                                                          |                                                                                                                                                                                                                                                                                                                                                                                                                                                                                                                                                                                                                                                                                          |                                                                                                                                                                                                                                                                                                                                                                                                                                                                                                                                                                                                                                                                                                                                                                                                                                                                                                                                                                                                                                                                                                                                                                                                                                                                                                                                                                                                                                                                                                                                                                                                                                                                                                                                                                                                                                                                                                                                                                                                                                                                                                                             |                                                                                                     |                                                                                      |                                                                                                                                   |                                                                                                    |                                                                                                                                                                                                                                                                                                                                                                                                                                                                                                                                                                                                                                                                                                                                                                                                                                                                                                                                                                                                                                                                                                                                                                                                                                                                                                                                                                                                                                                                                                                                                                                                                                                                                                                                                                                                                                                                                                                                                                                                                                                                                                                               |
| 7029                                                                     | 4.99                                                                                                                                                                                                                                                                     | 0.07                                                                                                                                                                                                                                                                                                                                                                                                                                                                                                                                                                                                                                                                                     | -1.27                                                                                                                                                                                                                                                                                                                                                                                                                                                                                                                                                                                                                                                                                                                                                                                                                                                                                                                                                                                                                                                                                                                                                                                                                                                                                                                                                                                                                                                                                                                                                                                                                                                                                                                                                                                                                                                                                                                                                                                                                                                                                                                       | 8.80                                                                                                | 7224                                                                                 | 5526                                                                                                                              |                                                                                                    |                                                                                                                                                                                                                                                                                                                                                                                                                                                                                                                                                                                                                                                                                                                                                                                                                                                                                                                                                                                                                                                                                                                                                                                                                                                                                                                                                                                                                                                                                                                                                                                                                                                                                                                                                                                                                                                                                                                                                                                                                                                                                                                               |
|                                                                          |                                                                                                                                                                                                                                                                          |                                                                                                                                                                                                                                                                                                                                                                                                                                                                                                                                                                                                                                                                                          |                                                                                                                                                                                                                                                                                                                                                                                                                                                                                                                                                                                                                                                                                                                                                                                                                                                                                                                                                                                                                                                                                                                                                                                                                                                                                                                                                                                                                                                                                                                                                                                                                                                                                                                                                                                                                                                                                                                                                                                                                                                                                                                             |                                                                                                     |                                                                                      |                                                                                                                                   |                                                                                                    |                                                                                                                                                                                                                                                                                                                                                                                                                                                                                                                                                                                                                                                                                                                                                                                                                                                                                                                                                                                                                                                                                                                                                                                                                                                                                                                                                                                                                                                                                                                                                                                                                                                                                                                                                                                                                                                                                                                                                                                                                                                                                                                               |
|                                                                          |                                                                                                                                                                                                                                                                          |                                                                                                                                                                                                                                                                                                                                                                                                                                                                                                                                                                                                                                                                                          |                                                                                                                                                                                                                                                                                                                                                                                                                                                                                                                                                                                                                                                                                                                                                                                                                                                                                                                                                                                                                                                                                                                                                                                                                                                                                                                                                                                                                                                                                                                                                                                                                                                                                                                                                                                                                                                                                                                                                                                                                                                                                                                             |                                                                                                     |                                                                                      |                                                                                                                                   |                                                                                                    |                                                                                                                                                                                                                                                                                                                                                                                                                                                                                                                                                                                                                                                                                                                                                                                                                                                                                                                                                                                                                                                                                                                                                                                                                                                                                                                                                                                                                                                                                                                                                                                                                                                                                                                                                                                                                                                                                                                                                                                                                                                                                                                               |
| 30302                                                                    | 373.03                                                                                                                                                                                                                                                                   | 1,23                                                                                                                                                                                                                                                                                                                                                                                                                                                                                                                                                                                                                                                                                     | 7.50                                                                                                                                                                                                                                                                                                                                                                                                                                                                                                                                                                                                                                                                                                                                                                                                                                                                                                                                                                                                                                                                                                                                                                                                                                                                                                                                                                                                                                                                                                                                                                                                                                                                                                                                                                                                                                                                                                                                                                                                                                                                                                                        | 10.11                                                                                               | 307 13                                                                               | 22310                                                                                                                             | NSX Market Wrap                                                                                    |                                                                                                                                                                                                                                                                                                                                                                                                                                                                                                                                                                                                                                                                                                                                                                                                                                                                                                                                                                                                                                                                                                                                                                                                                                                                                                                                                                                                                                                                                                                                                                                                                                                                                                                                                                                                                                                                                                                                                                                                                                                                                                                               |
| Level                                                                    | Net Change                                                                                                                                                                                                                                                               | d/d %                                                                                                                                                                                                                                                                                                                                                                                                                                                                                                                                                                                                                                                                                    | mtd %                                                                                                                                                                                                                                                                                                                                                                                                                                                                                                                                                                                                                                                                                                                                                                                                                                                                                                                                                                                                                                                                                                                                                                                                                                                                                                                                                                                                                                                                                                                                                                                                                                                                                                                                                                                                                                                                                                                                                                                                                                                                                                                       | ytd %                                                                                               | 52Wk High                                                                            | 52Wk Low                                                                                                                          |                                                                                                    | X on Friday with                                                                                                                                                                                                                                                                                                                                                                                                                                                                                                                                                                                                                                                                                                                                                                                                                                                                                                                                                                                                                                                                                                                                                                                                                                                                                                                                                                                                                                                                                                                                                                                                                                                                                                                                                                                                                                                                                                                                                                                                                                                                                                              |
| 14.21                                                                    | 0.00                                                                                                                                                                                                                                                                     |                                                                                                                                                                                                                                                                                                                                                                                                                                                                                                                                                                                                                                                                                          |                                                                                                                                                                                                                                                                                                                                                                                                                                                                                                                                                                                                                                                                                                                                                                                                                                                                                                                                                                                                                                                                                                                                                                                                                                                                                                                                                                                                                                                                                                                                                                                                                                                                                                                                                                                                                                                                                                                                                                                                                                                                                                                             | 3.28                                                                                                | 17.27                                                                                | 13.41                                                                                                                             | N\$7.8m worth of Anglo Ame                                                                         |                                                                                                                                                                                                                                                                                                                                                                                                                                                                                                                                                                                                                                                                                                                                                                                                                                                                                                                                                                                                                                                                                                                                                                                                                                                                                                                                                                                                                                                                                                                                                                                                                                                                                                                                                                                                                                                                                                                                                                                                                                                                                                                               |
|                                                                          |                                                                                                                                                                                                                                                                          |                                                                                                                                                                                                                                                                                                                                                                                                                                                                                                                                                                                                                                                                                          |                                                                                                                                                                                                                                                                                                                                                                                                                                                                                                                                                                                                                                                                                                                                                                                                                                                                                                                                                                                                                                                                                                                                                                                                                                                                                                                                                                                                                                                                                                                                                                                                                                                                                                                                                                                                                                                                                                                                                                                                                                                                                                                             |                                                                                                     |                                                                                      |                                                                                                                                   | worth of Firstrand exchange                                                                        | ing hands. On the                                                                                                                                                                                                                                                                                                                                                                                                                                                                                                                                                                                                                                                                                                                                                                                                                                                                                                                                                                                                                                                                                                                                                                                                                                                                                                                                                                                                                                                                                                                                                                                                                                                                                                                                                                                                                                                                                                                                                                                                                                                                                                             |
|                                                                          |                                                                                                                                                                                                                                                                          |                                                                                                                                                                                                                                                                                                                                                                                                                                                                                                                                                                                                                                                                                          |                                                                                                                                                                                                                                                                                                                                                                                                                                                                                                                                                                                                                                                                                                                                                                                                                                                                                                                                                                                                                                                                                                                                                                                                                                                                                                                                                                                                                                                                                                                                                                                                                                                                                                                                                                                                                                                                                                                                                                                                                                                                                                                             |                                                                                                     |                                                                                      |                                                                                                                                   | local bourse N\$4,926 wo                                                                           |                                                                                                                                                                                                                                                                                                                                                                                                                                                                                                                                                                                                                                                                                                                                                                                                                                                                                                                                                                                                                                                                                                                                                                                                                                                                                                                                                                                                                                                                                                                                                                                                                                                                                                                                                                                                                                                                                                                                                                                                                                                                                                                               |
| 11.19                                                                    | -0.03                                                                                                                                                                                                                                                                    |                                                                                                                                                                                                                                                                                                                                                                                                                                                                                                                                                                                                                                                                                          | 2.69                                                                                                                                                                                                                                                                                                                                                                                                                                                                                                                                                                                                                                                                                                                                                                                                                                                                                                                                                                                                                                                                                                                                                                                                                                                                                                                                                                                                                                                                                                                                                                                                                                                                                                                                                                                                                                                                                                                                                                                                                                                                                                                        | 2.99                                                                                                | 12.86                                                                                | 11.10                                                                                                                             |                                                                                                    | 30c. No ETF trades                                                                                                                                                                                                                                                                                                                                                                                                                                                                                                                                                                                                                                                                                                                                                                                                                                                                                                                                                                                                                                                                                                                                                                                                                                                                                                                                                                                                                                                                                                                                                                                                                                                                                                                                                                                                                                                                                                                                                                                                                                                                                                            |
| 1.18                                                                     | 0.00                                                                                                                                                                                                                                                                     |                                                                                                                                                                                                                                                                                                                                                                                                                                                                                                                                                                                                                                                                                          |                                                                                                                                                                                                                                                                                                                                                                                                                                                                                                                                                                                                                                                                                                                                                                                                                                                                                                                                                                                                                                                                                                                                                                                                                                                                                                                                                                                                                                                                                                                                                                                                                                                                                                                                                                                                                                                                                                                                                                                                                                                                                                                             | -3.48                                                                                               | 1.23                                                                                 | 1.16                                                                                                                              | were recorded.                                                                                     |                                                                                                                                                                                                                                                                                                                                                                                                                                                                                                                                                                                                                                                                                                                                                                                                                                                                                                                                                                                                                                                                                                                                                                                                                                                                                                                                                                                                                                                                                                                                                                                                                                                                                                                                                                                                                                                                                                                                                                                                                                                                                                                               |
| 109.94                                                                   | 0.22                                                                                                                                                                                                                                                                     | 0.20                                                                                                                                                                                                                                                                                                                                                                                                                                                                                                                                                                                                                                                                                     | 0.05                                                                                                                                                                                                                                                                                                                                                                                                                                                                                                                                                                                                                                                                                                                                                                                                                                                                                                                                                                                                                                                                                                                                                                                                                                                                                                                                                                                                                                                                                                                                                                                                                                                                                                                                                                                                                                                                                                                                                                                                                                                                                                                        | -6.10                                                                                               | 111.66                                                                               | 102.59                                                                                                                            | ISE Market Wrap                                                                                    |                                                                                                                                                                                                                                                                                                                                                                                                                                                                                                                                                                                                                                                                                                                                                                                                                                                                                                                                                                                                                                                                                                                                                                                                                                                                                                                                                                                                                                                                                                                                                                                                                                                                                                                                                                                                                                                                                                                                                                                                                                                                                                                               |
| Level                                                                    | Net Change                                                                                                                                                                                                                                                               | d/d %                                                                                                                                                                                                                                                                                                                                                                                                                                                                                                                                                                                                                                                                                    | mtd %                                                                                                                                                                                                                                                                                                                                                                                                                                                                                                                                                                                                                                                                                                                                                                                                                                                                                                                                                                                                                                                                                                                                                                                                                                                                                                                                                                                                                                                                                                                                                                                                                                                                                                                                                                                                                                                                                                                                                                                                                                                                                                                       | vtd %                                                                                               | 52Wk High                                                                            | 52Wk I ow                                                                                                                         |                                                                                                    | Index rose 0.2% to                                                                                                                                                                                                                                                                                                                                                                                                                                                                                                                                                                                                                                                                                                                                                                                                                                                                                                                                                                                                                                                                                                                                                                                                                                                                                                                                                                                                                                                                                                                                                                                                                                                                                                                                                                                                                                                                                                                                                                                                                                                                                                            |
| 72.92                                                                    | 1.47                                                                                                                                                                                                                                                                     |                                                                                                                                                                                                                                                                                                                                                                                                                                                                                                                                                                                                                                                                                          |                                                                                                                                                                                                                                                                                                                                                                                                                                                                                                                                                                                                                                                                                                                                                                                                                                                                                                                                                                                                                                                                                                                                                                                                                                                                                                                                                                                                                                                                                                                                                                                                                                                                                                                                                                                                                                                                                                                                                                                                                                                                                                                             | 43.69                                                                                               | 75.87                                                                                | 40.62                                                                                                                             |                                                                                                    |                                                                                                                                                                                                                                                                                                                                                                                                                                                                                                                                                                                                                                                                                                                                                                                                                                                                                                                                                                                                                                                                                                                                                                                                                                                                                                                                                                                                                                                                                                                                                                                                                                                                                                                                                                                                                                                                                                                                                                                                                                                                                                                               |
| 1787.58                                                                  | -7.00                                                                                                                                                                                                                                                                    | -0.39                                                                                                                                                                                                                                                                                                                                                                                                                                                                                                                                                                                                                                                                                    | -1.26                                                                                                                                                                                                                                                                                                                                                                                                                                                                                                                                                                                                                                                                                                                                                                                                                                                                                                                                                                                                                                                                                                                                                                                                                                                                                                                                                                                                                                                                                                                                                                                                                                                                                                                                                                                                                                                                                                                                                                                                                                                                                                                       | -5.66                                                                                               | 1973.60                                                                              | 1676.89                                                                                                                           | unchanged. Steinhoff Intern                                                                        |                                                                                                                                                                                                                                                                                                                                                                                                                                                                                                                                                                                                                                                                                                                                                                                                                                                                                                                                                                                                                                                                                                                                                                                                                                                                                                                                                                                                                                                                                                                                                                                                                                                                                                                                                                                                                                                                                                                                                                                                                                                                                                                               |
|                                                                          |                                                                                                                                                                                                                                                                          |                                                                                                                                                                                                                                                                                                                                                                                                                                                                                                                                                                                                                                                                                          |                                                                                                                                                                                                                                                                                                                                                                                                                                                                                                                                                                                                                                                                                                                                                                                                                                                                                                                                                                                                                                                                                                                                                                                                                                                                                                                                                                                                                                                                                                                                                                                                                                                                                                                                                                                                                                                                                                                                                                                                                                                                                                                             |                                                                                                     |                                                                                      |                                                                                                                                   | Oceana Group gained 4.59                                                                           |                                                                                                                                                                                                                                                                                                                                                                                                                                                                                                                                                                                                                                                                                                                                                                                                                                                                                                                                                                                                                                                                                                                                                                                                                                                                                                                                                                                                                                                                                                                                                                                                                                                                                                                                                                                                                                                                                                                                                                                                                                                                                                                               |
|                                                                          |                                                                                                                                                                                                                                                                          |                                                                                                                                                                                                                                                                                                                                                                                                                                                                                                                                                                                                                                                                                          |                                                                                                                                                                                                                                                                                                                                                                                                                                                                                                                                                                                                                                                                                                                                                                                                                                                                                                                                                                                                                                                                                                                                                                                                                                                                                                                                                                                                                                                                                                                                                                                                                                                                                                                                                                                                                                                                                                                                                                                                                                                                                                                             |                                                                                                     |                                                                                      |                                                                                                                                   | Richemont climbed 3.3%. Ts                                                                         |                                                                                                                                                                                                                                                                                                                                                                                                                                                                                                                                                                                                                                                                                                                                                                                                                                                                                                                                                                                                                                                                                                                                                                                                                                                                                                                                                                                                                                                                                                                                                                                                                                                                                                                                                                                                                                                                                                                                                                                                                                                                                                                               |
| 42.40                                                                    | 2.00                                                                                                                                                                                                                                                                     |                                                                                                                                                                                                                                                                                                                                                                                                                                                                                                                                                                                                                                                                                          |                                                                                                                                                                                                                                                                                                                                                                                                                                                                                                                                                                                                                                                                                                                                                                                                                                                                                                                                                                                                                                                                                                                                                                                                                                                                                                                                                                                                                                                                                                                                                                                                                                                                                                                                                                                                                                                                                                                                                                                                                                                                                                                             | 41.33                                                                                               | 33.50                                                                                | 30.64                                                                                                                             | 5.3%, Motus Holdings dr                                                                            | opped 4.0% and                                                                                                                                                                                                                                                                                                                                                                                                                                                                                                                                                                                                                                                                                                                                                                                                                                                                                                                                                                                                                                                                                                                                                                                                                                                                                                                                                                                                                                                                                                                                                                                                                                                                                                                                                                                                                                                                                                                                                                                                                                                                                                                |
| 2129.50                                                                  | 3.20                                                                                                                                                                                                                                                                     | 0.15                                                                                                                                                                                                                                                                                                                                                                                                                                                                                                                                                                                                                                                                                     | -13.82                                                                                                                                                                                                                                                                                                                                                                                                                                                                                                                                                                                                                                                                                                                                                                                                                                                                                                                                                                                                                                                                                                                                                                                                                                                                                                                                                                                                                                                                                                                                                                                                                                                                                                                                                                                                                                                                                                                                                                                                                                                                                                                      | -12.82                                                                                              | 2962.00                                                                              | 2047.00                                                                                                                           |                                                                                                    |                                                                                                                                                                                                                                                                                                                                                                                                                                                                                                                                                                                                                                                                                                                                                                                                                                                                                                                                                                                                                                                                                                                                                                                                                                                                                                                                                                                                                                                                                                                                                                                                                                                                                                                                                                                                                                                                                                                                                                                                                                                                                                                               |
|                                                                          | Leat Change                                                                                                                                                                                                                                                              | Leat 0/                                                                                                                                                                                                                                                                                                                                                                                                                                                                                                                                                                                                                                                                                  | metal 0/                                                                                                                                                                                                                                                                                                                                                                                                                                                                                                                                                                                                                                                                                                                                                                                                                                                                                                                                                                                                                                                                                                                                                                                                                                                                                                                                                                                                                                                                                                                                                                                                                                                                                                                                                                                                                                                                                                                                                                                                                                                                                                                    | sated O/                                                                                            | FOW/Is Ulimb                                                                         | E2M/k Law                                                                                                                         |                                                                                                    | a biggest weekly                                                                                                                                                                                                                                                                                                                                                                                                                                                                                                                                                                                                                                                                                                                                                                                                                                                                                                                                                                                                                                                                                                                                                                                                                                                                                                                                                                                                                                                                                                                                                                                                                                                                                                                                                                                                                                                                                                                                                                                                                                                                                                              |
|                                                                          |                                                                                                                                                                                                                                                                          |                                                                                                                                                                                                                                                                                                                                                                                                                                                                                                                                                                                                                                                                                          |                                                                                                                                                                                                                                                                                                                                                                                                                                                                                                                                                                                                                                                                                                                                                                                                                                                                                                                                                                                                                                                                                                                                                                                                                                                                                                                                                                                                                                                                                                                                                                                                                                                                                                                                                                                                                                                                                                                                                                                                                                                                                                                             | <b>yta %</b>                                                                                        | 52WK High<br>1000                                                                    |                                                                                                                                   |                                                                                                    |                                                                                                                                                                                                                                                                                                                                                                                                                                                                                                                                                                                                                                                                                                                                                                                                                                                                                                                                                                                                                                                                                                                                                                                                                                                                                                                                                                                                                                                                                                                                                                                                                                                                                                                                                                                                                                                                                                                                                                                                                                                                                                                               |
| 3403                                                                     | 0.00                                                                                                                                                                                                                                                                     |                                                                                                                                                                                                                                                                                                                                                                                                                                                                                                                                                                                                                                                                                          |                                                                                                                                                                                                                                                                                                                                                                                                                                                                                                                                                                                                                                                                                                                                                                                                                                                                                                                                                                                                                                                                                                                                                                                                                                                                                                                                                                                                                                                                                                                                                                                                                                                                                                                                                                                                                                                                                                                                                                                                                                                                                                                             | 2.35                                                                                                | 3451                                                                                 | 3000                                                                                                                              |                                                                                                    |                                                                                                                                                                                                                                                                                                                                                                                                                                                                                                                                                                                                                                                                                                                                                                                                                                                                                                                                                                                                                                                                                                                                                                                                                                                                                                                                                                                                                                                                                                                                                                                                                                                                                                                                                                                                                                                                                                                                                                                                                                                                                                                               |
| 180                                                                      | 0.00                                                                                                                                                                                                                                                                     |                                                                                                                                                                                                                                                                                                                                                                                                                                                                                                                                                                                                                                                                                          |                                                                                                                                                                                                                                                                                                                                                                                                                                                                                                                                                                                                                                                                                                                                                                                                                                                                                                                                                                                                                                                                                                                                                                                                                                                                                                                                                                                                                                                                                                                                                                                                                                                                                                                                                                                                                                                                                                                                                                                                                                                                                                                             | 13.21                                                                                               | 180                                                                                  | 159                                                                                                                               |                                                                                                    |                                                                                                                                                                                                                                                                                                                                                                                                                                                                                                                                                                                                                                                                                                                                                                                                                                                                                                                                                                                                                                                                                                                                                                                                                                                                                                                                                                                                                                                                                                                                                                                                                                                                                                                                                                                                                                                                                                                                                                                                                                                                                                                               |
|                                                                          |                                                                                                                                                                                                                                                                          |                                                                                                                                                                                                                                                                                                                                                                                                                                                                                                                                                                                                                                                                                          |                                                                                                                                                                                                                                                                                                                                                                                                                                                                                                                                                                                                                                                                                                                                                                                                                                                                                                                                                                                                                                                                                                                                                                                                                                                                                                                                                                                                                                                                                                                                                                                                                                                                                                                                                                                                                                                                                                                                                                                                                                                                                                                             |                                                                                                     |                                                                                      |                                                                                                                                   |                                                                                                    |                                                                                                                                                                                                                                                                                                                                                                                                                                                                                                                                                                                                                                                                                                                                                                                                                                                                                                                                                                                                                                                                                                                                                                                                                                                                                                                                                                                                                                                                                                                                                                                                                                                                                                                                                                                                                                                                                                                                                                                                                                                                                                                               |
|                                                                          |                                                                                                                                                                                                                                                                          |                                                                                                                                                                                                                                                                                                                                                                                                                                                                                                                                                                                                                                                                                          |                                                                                                                                                                                                                                                                                                                                                                                                                                                                                                                                                                                                                                                                                                                                                                                                                                                                                                                                                                                                                                                                                                                                                                                                                                                                                                                                                                                                                                                                                                                                                                                                                                                                                                                                                                                                                                                                                                                                                                                                                                                                                                                             |                                                                                                     |                                                                                      |                                                                                                                                   |                                                                                                    |                                                                                                                                                                                                                                                                                                                                                                                                                                                                                                                                                                                                                                                                                                                                                                                                                                                                                                                                                                                                                                                                                                                                                                                                                                                                                                                                                                                                                                                                                                                                                                                                                                                                                                                                                                                                                                                                                                                                                                                                                                                                                                                               |
| 66                                                                       | 0.00                                                                                                                                                                                                                                                                     |                                                                                                                                                                                                                                                                                                                                                                                                                                                                                                                                                                                                                                                                                          |                                                                                                                                                                                                                                                                                                                                                                                                                                                                                                                                                                                                                                                                                                                                                                                                                                                                                                                                                                                                                                                                                                                                                                                                                                                                                                                                                                                                                                                                                                                                                                                                                                                                                                                                                                                                                                                                                                                                                                                                                                                                                                                             | 6.45                                                                                                | 66                                                                                   | 62                                                                                                                                | Friday. Apple was the bigge                                                                        | est decliner in the                                                                                                                                                                                                                                                                                                                                                                                                                                                                                                                                                                                                                                                                                                                                                                                                                                                                                                                                                                                                                                                                                                                                                                                                                                                                                                                                                                                                                                                                                                                                                                                                                                                                                                                                                                                                                                                                                                                                                                                                                                                                                                           |
| 1200                                                                     | 0.00                                                                                                                                                                                                                                                                     |                                                                                                                                                                                                                                                                                                                                                                                                                                                                                                                                                                                                                                                                                          |                                                                                                                                                                                                                                                                                                                                                                                                                                                                                                                                                                                                                                                                                                                                                                                                                                                                                                                                                                                                                                                                                                                                                                                                                                                                                                                                                                                                                                                                                                                                                                                                                                                                                                                                                                                                                                                                                                                                                                                                                                                                                                                             | 4.44                                                                                                | 1215                                                                                 | 1094                                                                                                                              | Dow Jones Industrial Averag                                                                        | <ul> <li>e. Gold headed for</li> </ul>                                                                                                                                                                                                                                                                                                                                                                                                                                                                                                                                                                                                                                                                                                                                                                                                                                                                                                                                                                                                                                                                                                                                                                                                                                                                                                                                                                                                                                                                                                                                                                                                                                                                                                                                                                                                                                                                                                                                                                                                                                                                                        |
|                                                                          |                                                                                                                                                                                                                                                                          |                                                                                                                                                                                                                                                                                                                                                                                                                                                                                                                                                                                                                                                                                          |                                                                                                                                                                                                                                                                                                                                                                                                                                                                                                                                                                                                                                                                                                                                                                                                                                                                                                                                                                                                                                                                                                                                                                                                                                                                                                                                                                                                                                                                                                                                                                                                                                                                                                                                                                                                                                                                                                                                                                                                                                                                                                                             |                                                                                                     |                                                                                      |                                                                                                                                   |                                                                                                    |                                                                                                                                                                                                                                                                                                                                                                                                                                                                                                                                                                                                                                                                                                                                                                                                                                                                                                                                                                                                                                                                                                                                                                                                                                                                                                                                                                                                                                                                                                                                                                                                                                                                                                                                                                                                                                                                                                                                                                                                                                                                                                                               |
|                                                                          |                                                                                                                                                                                                                                                                          |                                                                                                                                                                                                                                                                                                                                                                                                                                                                                                                                                                                                                                                                                          |                                                                                                                                                                                                                                                                                                                                                                                                                                                                                                                                                                                                                                                                                                                                                                                                                                                                                                                                                                                                                                                                                                                                                                                                                                                                                                                                                                                                                                                                                                                                                                                                                                                                                                                                                                                                                                                                                                                                                                                                                                                                                                                             |                                                                                                     | 266                                                                                  |                                                                                                                                   |                                                                                                    |                                                                                                                                                                                                                                                                                                                                                                                                                                                                                                                                                                                                                                                                                                                                                                                                                                                                                                                                                                                                                                                                                                                                                                                                                                                                                                                                                                                                                                                                                                                                                                                                                                                                                                                                                                                                                                                                                                                                                                                                                                                                                                                               |
| 998                                                                      | 40.00                                                                                                                                                                                                                                                                    | 4.18                                                                                                                                                                                                                                                                                                                                                                                                                                                                                                                                                                                                                                                                                     | 17.69                                                                                                                                                                                                                                                                                                                                                                                                                                                                                                                                                                                                                                                                                                                                                                                                                                                                                                                                                                                                                                                                                                                                                                                                                                                                                                                                                                                                                                                                                                                                                                                                                                                                                                                                                                                                                                                                                                                                                                                                                                                                                                                       | 90.10                                                                                               | 1050                                                                                 | 341                                                                                                                               |                                                                                                    |                                                                                                                                                                                                                                                                                                                                                                                                                                                                                                                                                                                                                                                                                                                                                                                                                                                                                                                                                                                                                                                                                                                                                                                                                                                                                                                                                                                                                                                                                                                                                                                                                                                                                                                                                                                                                                                                                                                                                                                                                                                                                                                               |
|                                                                          |                                                                                                                                                                                                                                                                          |                                                                                                                                                                                                                                                                                                                                                                                                                                                                                                                                                                                                                                                                                          |                                                                                                                                                                                                                                                                                                                                                                                                                                                                                                                                                                                                                                                                                                                                                                                                                                                                                                                                                                                                                                                                                                                                                                                                                                                                                                                                                                                                                                                                                                                                                                                                                                                                                                                                                                                                                                                                                                                                                                                                                                                                                                                             |                                                                                                     |                                                                                      |                                                                                                                                   |                                                                                                    |                                                                                                                                                                                                                                                                                                                                                                                                                                                                                                                                                                                                                                                                                                                                                                                                                                                                                                                                                                                                                                                                                                                                                                                                                                                                                                                                                                                                                                                                                                                                                                                                                                                                                                                                                                                                                                                                                                                                                                                                                                                                                                                               |
| 617                                                                      | 115.00                                                                                                                                                                                                                                                                   | 22.91                                                                                                                                                                                                                                                                                                                                                                                                                                                                                                                                                                                                                                                                                    | 42.17                                                                                                                                                                                                                                                                                                                                                                                                                                                                                                                                                                                                                                                                                                                                                                                                                                                                                                                                                                                                                                                                                                                                                                                                                                                                                                                                                                                                                                                                                                                                                                                                                                                                                                                                                                                                                                                                                                                                                                                                                                                                                                                       | 252.57                                                                                              | 617                                                                                  | 92                                                                                                                                |                                                                                                    |                                                                                                                                                                                                                                                                                                                                                                                                                                                                                                                                                                                                                                                                                                                                                                                                                                                                                                                                                                                                                                                                                                                                                                                                                                                                                                                                                                                                                                                                                                                                                                                                                                                                                                                                                                                                                                                                                                                                                                                                                                                                                                                               |
|                                                                          |                                                                                                                                                                                                                                                                          |                                                                                                                                                                                                                                                                                                                                                                                                                                                                                                                                                                                                                                                                                          |                                                                                                                                                                                                                                                                                                                                                                                                                                                                                                                                                                                                                                                                                                                                                                                                                                                                                                                                                                                                                                                                                                                                                                                                                                                                                                                                                                                                                                                                                                                                                                                                                                                                                                                                                                                                                                                                                                                                                                                                                                                                                                                             |                                                                                                     |                                                                                      |                                                                                                                                   |                                                                                                    |                                                                                                                                                                                                                                                                                                                                                                                                                                                                                                                                                                                                                                                                                                                                                                                                                                                                                                                                                                                                                                                                                                                                                                                                                                                                                                                                                                                                                                                                                                                                                                                                                                                                                                                                                                                                                                                                                                                                                                                                                                                                                                                               |
|                                                                          |                                                                                                                                                                                                                                                                          |                                                                                                                                                                                                                                                                                                                                                                                                                                                                                                                                                                                                                                                                                          |                                                                                                                                                                                                                                                                                                                                                                                                                                                                                                                                                                                                                                                                                                                                                                                                                                                                                                                                                                                                                                                                                                                                                                                                                                                                                                                                                                                                                                                                                                                                                                                                                                                                                                                                                                                                                                                                                                                                                                                                                                                                                                                             |                                                                                                     |                                                                                      |                                                                                                                                   | · .                                                                                                |                                                                                                                                                                                                                                                                                                                                                                                                                                                                                                                                                                                                                                                                                                                                                                                                                                                                                                                                                                                                                                                                                                                                                                                                                                                                                                                                                                                                                                                                                                                                                                                                                                                                                                                                                                                                                                                                                                                                                                                                                                                                                                                               |
|                                                                          |                                                                                                                                                                                                                                                                          |                                                                                                                                                                                                                                                                                                                                                                                                                                                                                                                                                                                                                                                                                          |                                                                                                                                                                                                                                                                                                                                                                                                                                                                                                                                                                                                                                                                                                                                                                                                                                                                                                                                                                                                                                                                                                                                                                                                                                                                                                                                                                                                                                                                                                                                                                                                                                                                                                                                                                                                                                                                                                                                                                                                                                                                                                                             |                                                                                                     |                                                                                      |                                                                                                                                   |                                                                                                    |                                                                                                                                                                                                                                                                                                                                                                                                                                                                                                                                                                                                                                                                                                                                                                                                                                                                                                                                                                                                                                                                                                                                                                                                                                                                                                                                                                                                                                                                                                                                                                                                                                                                                                                                                                                                                                                                                                                                                                                                                                                                                                                               |
|                                                                          |                                                                                                                                                                                                                                                                          | Chg [bp]                                                                                                                                                                                                                                                                                                                                                                                                                                                                                                                                                                                                                                                                                 |                                                                                                                                                                                                                                                                                                                                                                                                                                                                                                                                                                                                                                                                                                                                                                                                                                                                                                                                                                                                                                                                                                                                                                                                                                                                                                                                                                                                                                                                                                                                                                                                                                                                                                                                                                                                                                                                                                                                                                                                                                                                                                                             |                                                                                                     | Premium                                                                              | Chg [bp]                                                                                                                          |                                                                                                    | 2020 2021                                                                                                                                                                                                                                                                                                                                                                                                                                                                                                                                                                                                                                                                                                                                                                                                                                                                                                                                                                                                                                                                                                                                                                                                                                                                                                                                                                                                                                                                                                                                                                                                                                                                                                                                                                                                                                                                                                                                                                                                                                                                                                                     |
| 4.92<br>7.39                                                             | 103.94<br>113.36                                                                                                                                                                                                                                                         | -2.00<br>1.00                                                                                                                                                                                                                                                                                                                                                                                                                                                                                                                                                                                                                                                                            | GC21<br>GC22                                                                                                                                                                                                                                                                                                                                                                                                                                                                                                                                                                                                                                                                                                                                                                                                                                                                                                                                                                                                                                                                                                                                                                                                                                                                                                                                                                                                                                                                                                                                                                                                                                                                                                                                                                                                                                                                                                                                                                                                                                                                                                                | 4.12<br>4.78                                                                                        | 0                                                                                    | -0.79<br>-1.24                                                                                                                    | GDP (y/y) -1.6%<br>Inflation (y/y) 2.6%                                                            | -8.0% 2.7%*<br>2.4% 3.7%*                                                                                                                                                                                                                                                                                                                                                                                                                                                                                                                                                                                                                                                                                                                                                                                                                                                                                                                                                                                                                                                                                                                                                                                                                                                                                                                                                                                                                                                                                                                                                                                                                                                                                                                                                                                                                                                                                                                                                                                                                                                                                                     |
|                                                                          |                                                                                                                                                                                                                                                                          |                                                                                                                                                                                                                                                                                                                                                                                                                                                                                                                                                                                                                                                                                          | GC22<br>GC23                                                                                                                                                                                                                                                                                                                                                                                                                                                                                                                                                                                                                                                                                                                                                                                                                                                                                                                                                                                                                                                                                                                                                                                                                                                                                                                                                                                                                                                                                                                                                                                                                                                                                                                                                                                                                                                                                                                                                                                                                                                                                                                |                                                                                                     | 72                                                                                   |                                                                                                                                   | PSCE (y/y) 6.9%                                                                                    | 1.6% 1.6%                                                                                                                                                                                                                                                                                                                                                                                                                                                                                                                                                                                                                                                                                                                                                                                                                                                                                                                                                                                                                                                                                                                                                                                                                                                                                                                                                                                                                                                                                                                                                                                                                                                                                                                                                                                                                                                                                                                                                                                                                                                                                                                     |
| 8.84                                                                     | 95.08                                                                                                                                                                                                                                                                    | 1.00                                                                                                                                                                                                                                                                                                                                                                                                                                                                                                                                                                                                                                                                                     | GCZS                                                                                                                                                                                                                                                                                                                                                                                                                                                                                                                                                                                                                                                                                                                                                                                                                                                                                                                                                                                                                                                                                                                                                                                                                                                                                                                                                                                                                                                                                                                                                                                                                                                                                                                                                                                                                                                                                                                                                                                                                                                                                                                        | 5.64                                                                                                | 12                                                                                   | -2.00                                                                                                                             |                                                                                                    | 1.070                                                                                                                                                                                                                                                                                                                                                                                                                                                                                                                                                                                                                                                                                                                                                                                                                                                                                                                                                                                                                                                                                                                                                                                                                                                                                                                                                                                                                                                                                                                                                                                                                                                                                                                                                                                                                                                                                                                                                                                                                                                                                                                         |
| 8.84<br>9.19                                                             | 95.08<br>86.35                                                                                                                                                                                                                                                           | 1.00                                                                                                                                                                                                                                                                                                                                                                                                                                                                                                                                                                                                                                                                                     | GC24                                                                                                                                                                                                                                                                                                                                                                                                                                                                                                                                                                                                                                                                                                                                                                                                                                                                                                                                                                                                                                                                                                                                                                                                                                                                                                                                                                                                                                                                                                                                                                                                                                                                                                                                                                                                                                                                                                                                                                                                                                                                                                                        | 6.99                                                                                                | -40                                                                                  | 1.00                                                                                                                              | M2 (y/y) 10.5%                                                                                     | 1.070                                                                                                                                                                                                                                                                                                                                                                                                                                                                                                                                                                                                                                                                                                                                                                                                                                                                                                                                                                                                                                                                                                                                                                                                                                                                                                                                                                                                                                                                                                                                                                                                                                                                                                                                                                                                                                                                                                                                                                                                                                                                                                                         |
| 8.84<br>9.19<br>10.08                                                    | 95.08<br>86.35<br>71.11                                                                                                                                                                                                                                                  | 1.00<br>0.50                                                                                                                                                                                                                                                                                                                                                                                                                                                                                                                                                                                                                                                                             | GC24<br>GC25                                                                                                                                                                                                                                                                                                                                                                                                                                                                                                                                                                                                                                                                                                                                                                                                                                                                                                                                                                                                                                                                                                                                                                                                                                                                                                                                                                                                                                                                                                                                                                                                                                                                                                                                                                                                                                                                                                                                                                                                                                                                                                                | 6.99<br>7.17                                                                                        | -40<br>-22                                                                           | 1.00<br>1.00                                                                                                                      |                                                                                                    | 1.070                                                                                                                                                                                                                                                                                                                                                                                                                                                                                                                                                                                                                                                                                                                                                                                                                                                                                                                                                                                                                                                                                                                                                                                                                                                                                                                                                                                                                                                                                                                                                                                                                                                                                                                                                                                                                                                                                                                                                                                                                                                                                                                         |
| 8.84<br>9.19<br>10.08<br>10.31                                           | 95.08<br>86.35<br>71.11<br>86.16                                                                                                                                                                                                                                         | 1.00<br>0.50<br>1.00                                                                                                                                                                                                                                                                                                                                                                                                                                                                                                                                                                                                                                                                     | GC24<br>GC25<br>GC26                                                                                                                                                                                                                                                                                                                                                                                                                                                                                                                                                                                                                                                                                                                                                                                                                                                                                                                                                                                                                                                                                                                                                                                                                                                                                                                                                                                                                                                                                                                                                                                                                                                                                                                                                                                                                                                                                                                                                                                                                                                                                                        | 6.99<br>7.17<br>7.84                                                                                | -40<br>-22<br>45                                                                     | 1.00<br>1.00<br>1.00                                                                                                              | M2 (y/y) 10.5%                                                                                     | 1.070                                                                                                                                                                                                                                                                                                                                                                                                                                                                                                                                                                                                                                                                                                                                                                                                                                                                                                                                                                                                                                                                                                                                                                                                                                                                                                                                                                                                                                                                                                                                                                                                                                                                                                                                                                                                                                                                                                                                                                                                                                                                                                                         |
| 8.84<br>9.19<br>10.08<br>10.31<br>9.19<br>10.48                          | 95.08<br>86.35<br>71.11                                                                                                                                                                                                                                                  | 1.00<br>0.50<br>1.00<br>1.00<br>-0.50                                                                                                                                                                                                                                                                                                                                                                                                                                                                                                                                                                                                                                                    | GC24<br>GC25<br>GC26<br>GC27<br>GC30                                                                                                                                                                                                                                                                                                                                                                                                                                                                                                                                                                                                                                                                                                                                                                                                                                                                                                                                                                                                                                                                                                                                                                                                                                                                                                                                                                                                                                                                                                                                                                                                                                                                                                                                                                                                                                                                                                                                                                                                                                                                                        | 6.99<br>7.17<br>7.84<br>8.11<br>9.72                                                                | -40<br>-22<br>45<br>72<br>88                                                         | 1.00<br>1.00<br>1.00<br>1.00<br>1.00                                                                                              | M2 (y/y) 10.5%                                                                                     | 1.070                                                                                                                                                                                                                                                                                                                                                                                                                                                                                                                                                                                                                                                                                                                                                                                                                                                                                                                                                                                                                                                                                                                                                                                                                                                                                                                                                                                                                                                                                                                                                                                                                                                                                                                                                                                                                                                                                                                                                                                                                                                                                                                         |
| 8.84<br>9.19<br>10.08<br>10.31<br>9.19                                   | 95.08<br>86.35<br>71.11<br>86.16<br>86.35                                                                                                                                                                                                                                | 1.00<br>0.50<br>1.00<br>1.00                                                                                                                                                                                                                                                                                                                                                                                                                                                                                                                                                                                                                                                             | GC24<br>GC25<br>GC26<br>GC27<br>GC30<br>GC32                                                                                                                                                                                                                                                                                                                                                                                                                                                                                                                                                                                                                                                                                                                                                                                                                                                                                                                                                                                                                                                                                                                                                                                                                                                                                                                                                                                                                                                                                                                                                                                                                                                                                                                                                                                                                                                                                                                                                                                                                                                                                | 6.99<br>7.17<br>7.84<br>8.11<br>9.72<br>10.23                                                       | -40<br>-22<br>45<br>72<br>88<br>104                                                  | 1.00<br>1.00<br>1.00<br>1.00<br>1.00<br>1.00                                                                                      | M2 (y/y) 10.5%                                                                                     | 1.0%                                                                                                                                                                                                                                                                                                                                                                                                                                                                                                                                                                                                                                                                                                                                                                                                                                                                                                                                                                                                                                                                                                                                                                                                                                                                                                                                                                                                                                                                                                                                                                                                                                                                                                                                                                                                                                                                                                                                                                                                                                                                                                                          |
| 8.84<br>9.19<br>10.08<br>10.31<br>9.19<br>10.48                          | 95.08<br>86.35<br>71.11<br>86.16<br>86.35<br>85.14                                                                                                                                                                                                                       | 1.00<br>0.50<br>1.00<br>1.00<br>-0.50                                                                                                                                                                                                                                                                                                                                                                                                                                                                                                                                                                                                                                                    | GC24<br>GC25<br>GC26<br>GC27<br>GC30<br>GC32<br>GC35                                                                                                                                                                                                                                                                                                                                                                                                                                                                                                                                                                                                                                                                                                                                                                                                                                                                                                                                                                                                                                                                                                                                                                                                                                                                                                                                                                                                                                                                                                                                                                                                                                                                                                                                                                                                                                                                                                                                                                                                                                                                        | 6.99<br>7.17<br>7.84<br>8.11<br>9.72<br>10.23<br>11.35                                              | -40<br>-22<br>45<br>72<br>88<br>104<br>127                                           | 1.00<br>1.00<br>1.00<br>1.00<br>1.00<br>1.00<br>0.50                                                                              | M2 (y/y) 10.5%                                                                                     | 1.0%                                                                                                                                                                                                                                                                                                                                                                                                                                                                                                                                                                                                                                                                                                                                                                                                                                                                                                                                                                                                                                                                                                                                                                                                                                                                                                                                                                                                                                                                                                                                                                                                                                                                                                                                                                                                                                                                                                                                                                                                                                                                                                                          |
| 8.84<br>9.19<br>10.08<br>10.31<br>9.19<br>10.48                          | 95.08<br>86.35<br>71.11<br>86.16<br>86.35<br>85.14                                                                                                                                                                                                                       | 1.00<br>0.50<br>1.00<br>1.00<br>-0.50                                                                                                                                                                                                                                                                                                                                                                                                                                                                                                                                                                                                                                                    | GC24<br>GC25<br>GC26<br>GC27<br>GC30<br>GC32<br>GC35<br>GC37                                                                                                                                                                                                                                                                                                                                                                                                                                                                                                                                                                                                                                                                                                                                                                                                                                                                                                                                                                                                                                                                                                                                                                                                                                                                                                                                                                                                                                                                                                                                                                                                                                                                                                                                                                                                                                                                                                                                                                                                                                                                | 6.99<br>7.17<br>7.84<br>8.11<br>9.72<br>10.23<br>11.35<br>12.07                                     | -40<br>-22<br>45<br>72<br>88<br>104<br>127<br>176                                    | 1.00<br>1.00<br>1.00<br>1.00<br>1.00<br>1.00<br>0.50                                                                              | M2 (y/y) 10.5%                                                                                     | 1.0%                                                                                                                                                                                                                                                                                                                                                                                                                                                                                                                                                                                                                                                                                                                                                                                                                                                                                                                                                                                                                                                                                                                                                                                                                                                                                                                                                                                                                                                                                                                                                                                                                                                                                                                                                                                                                                                                                                                                                                                                                                                                                                                          |
| 8.84<br>9.19<br>10.08<br>10.31<br>9.19<br>10.48                          | 95.08<br>86.35<br>71.11<br>86.16<br>86.35<br>85.14                                                                                                                                                                                                                       | 1.00<br>0.50<br>1.00<br>1.00<br>-0.50                                                                                                                                                                                                                                                                                                                                                                                                                                                                                                                                                                                                                                                    | GC24<br>GC25<br>GC26<br>GC27<br>GC30<br>GC32<br>GC35<br>GC37<br>GC40<br>GC43                                                                                                                                                                                                                                                                                                                                                                                                                                                                                                                                                                                                                                                                                                                                                                                                                                                                                                                                                                                                                                                                                                                                                                                                                                                                                                                                                                                                                                                                                                                                                                                                                                                                                                                                                                                                                                                                                                                                                                                                                                                | 6.99<br>7.17<br>7.84<br>8.11<br>9.72<br>10.23<br>11.35<br>12.07<br>12.91<br>13.03                   | -40<br>-22<br>45<br>72<br>88<br>104<br>127<br>176<br>246<br>255                      | 1.00<br>1.00<br>1.00<br>1.00<br>1.00<br>1.00<br>0.50<br>1.00<br>0.00                                                              | M2 (y/y) 10.5%                                                                                     | 1.0%                                                                                                                                                                                                                                                                                                                                                                                                                                                                                                                                                                                                                                                                                                                                                                                                                                                                                                                                                                                                                                                                                                                                                                                                                                                                                                                                                                                                                                                                                                                                                                                                                                                                                                                                                                                                                                                                                                                                                                                                                                                                                                                          |
| 8.84<br>9.19<br>10.08<br>10.31<br>9.19<br>10.48                          | 95.08<br>86.35<br>71.11<br>86.16<br>86.35<br>85.14                                                                                                                                                                                                                       | 1.00<br>0.50<br>1.00<br>1.00<br>-0.50                                                                                                                                                                                                                                                                                                                                                                                                                                                                                                                                                                                                                                                    | GC24<br>GC25<br>GC26<br>GC27<br>GC30<br>GC32<br>GC35<br>GC37<br>GC40<br>GC43<br>GC43                                                                                                                                                                                                                                                                                                                                                                                                                                                                                                                                                                                                                                                                                                                                                                                                                                                                                                                                                                                                                                                                                                                                                                                                                                                                                                                                                                                                                                                                                                                                                                                                                                                                                                                                                                                                                                                                                                                                                                                                                                        | 6.99<br>7.17<br>7.84<br>8.11<br>9.72<br>10.23<br>11.35<br>12.07<br>12.91<br>13.03<br>13.02          | -40<br>-22<br>45<br>72<br>88<br>104<br>127<br>176<br>246<br>255                      | 1.00<br>1.00<br>1.00<br>1.00<br>1.00<br>0.50<br>1.00<br>0.00<br>0                                                                 | M2 (y/y) 10.5%                                                                                     | 1.0%                                                                                                                                                                                                                                                                                                                                                                                                                                                                                                                                                                                                                                                                                                                                                                                                                                                                                                                                                                                                                                                                                                                                                                                                                                                                                                                                                                                                                                                                                                                                                                                                                                                                                                                                                                                                                                                                                                                                                                                                                                                                                                                          |
| 8.84<br>9.19<br>10.08<br>10.31<br>9.19<br>10.48                          | 95.08<br>86.35<br>71.11<br>86.16<br>86.35<br>85.14                                                                                                                                                                                                                       | 1.00<br>0.50<br>1.00<br>1.00<br>-0.50                                                                                                                                                                                                                                                                                                                                                                                                                                                                                                                                                                                                                                                    | GC24<br>GC25<br>GC26<br>GC27<br>GC30<br>GC32<br>GC35<br>GC37<br>GC40<br>GC43<br>GC45<br>GC48                                                                                                                                                                                                                                                                                                                                                                                                                                                                                                                                                                                                                                                                                                                                                                                                                                                                                                                                                                                                                                                                                                                                                                                                                                                                                                                                                                                                                                                                                                                                                                                                                                                                                                                                                                                                                                                                                                                                                                                                                                | 6.99<br>7.17<br>7.84<br>8.11<br>9.72<br>10.23<br>11.35<br>12.07<br>12.91<br>13.03<br>13.02<br>13.06 | -40<br>-22<br>45<br>72<br>88<br>104<br>127<br>176<br>246<br>255<br>254               | 1.00<br>1.00<br>1.00<br>1.00<br>1.00<br>0.50<br>1.00<br>0.00<br>-0.50<br>-0.50                                                    | M2 (y/y) 10.5%<br>IJG BCI 49.9                                                                     |                                                                                                                                                                                                                                                                                                                                                                                                                                                                                                                                                                                                                                                                                                                                                                                                                                                                                                                                                                                                                                                                                                                                                                                                                                                                                                                                                                                                                                                                                                                                                                                                                                                                                                                                                                                                                                                                                                                                                                                                                                                                                                                               |
| 8.84<br>9.19<br>10.08<br>10.31<br>9.19<br>10.48<br>10.42                 | 95.08<br>86.35<br>71.11<br>86.16<br>86.35<br>85.14<br>85.10                                                                                                                                                                                                              | 1.00<br>0.50<br>1.00<br>1.00<br>-0.50                                                                                                                                                                                                                                                                                                                                                                                                                                                                                                                                                                                                                                                    | GC24<br>GC25<br>GC26<br>GC27<br>GC30<br>GC32<br>GC35<br>GC37<br>GC40<br>GC43<br>GC43                                                                                                                                                                                                                                                                                                                                                                                                                                                                                                                                                                                                                                                                                                                                                                                                                                                                                                                                                                                                                                                                                                                                                                                                                                                                                                                                                                                                                                                                                                                                                                                                                                                                                                                                                                                                                                                                                                                                                                                                                                        | 6.99<br>7.17<br>7.84<br>8.11<br>9.72<br>10.23<br>11.35<br>12.07<br>12.91<br>13.03<br>13.02          | -40<br>-22<br>45<br>72<br>88<br>104<br>127<br>176<br>246<br>255                      | 1.00<br>1.00<br>1.00<br>1.00<br>1.00<br>0.50<br>1.00<br>0.00<br>0                                                                 | M2 (y/y) 10.5%<br>IJG BCI 49.9                                                                     | recast **nowcas                                                                                                                                                                                                                                                                                                                                                                                                                                                                                                                                                                                                                                                                                                                                                                                                                                                                                                                                                                                                                                                                                                                                                                                                                                                                                                                                                                                                                                                                                                                                                                                                                                                                                                                                                                                                                                                                                                                                                                                                                                                                                                               |
| 8.84<br>9.19<br>10.08<br>10.31<br>9.19<br>10.48                          | 95.08<br>86.35<br>71.11<br>86.16<br>86.35<br>85.14<br>85.10                                                                                                                                                                                                              | 1.00<br>0.50<br>1.00<br>1.00<br>-0.50<br>0.00                                                                                                                                                                                                                                                                                                                                                                                                                                                                                                                                                                                                                                            | GC24<br>GC25<br>GC26<br>GC27<br>GC30<br>GC32<br>GC35<br>GC37<br>GC40<br>GC43<br>GC45<br>GC48                                                                                                                                                                                                                                                                                                                                                                                                                                                                                                                                                                                                                                                                                                                                                                                                                                                                                                                                                                                                                                                                                                                                                                                                                                                                                                                                                                                                                                                                                                                                                                                                                                                                                                                                                                                                                                                                                                                                                                                                                                | 6.99<br>7.17<br>7.84<br>8.11<br>9.72<br>10.23<br>11.35<br>12.07<br>12.91<br>13.03<br>13.02<br>13.06 | -40<br>-22<br>45<br>72<br>88<br>104<br>127<br>176<br>246<br>255<br>254<br>264<br>273 | 1.00<br>1.00<br>1.00<br>1.00<br>1.00<br>0.50<br>1.00<br>0.00<br>-0.50<br>-0.50                                                    | M2 (y/y) 10.5%<br>IJG BCI 49.9                                                                     | recast **nowcas                                                                                                                                                                                                                                                                                                                                                                                                                                                                                                                                                                                                                                                                                                                                                                                                                                                                                                                                                                                                                                                                                                                                                                                                                                                                                                                                                                                                                                                                                                                                                                                                                                                                                                                                                                                                                                                                                                                                                                                                                                                                                                               |
| 8.84<br>9.19<br>10.08<br>10.31<br>9.19<br>10.48<br>10.42                 | 95.08<br>86.35<br>71.11<br>86.16<br>86.35<br>85.14<br>85.10                                                                                                                                                                                                              | 1.00<br>0.50<br>1.00<br>1.00<br>-0.50<br>0.00                                                                                                                                                                                                                                                                                                                                                                                                                                                                                                                                                                                                                                            | GC24<br>GC25<br>GC26<br>GC27<br>GC30<br>GC32<br>GC35<br>GC37<br>GC40<br>GC43<br>GC43<br>GC45<br>GC48<br>GC50                                                                                                                                                                                                                                                                                                                                                                                                                                                                                                                                                                                                                                                                                                                                                                                                                                                                                                                                                                                                                                                                                                                                                                                                                                                                                                                                                                                                                                                                                                                                                                                                                                                                                                                                                                                                                                                                                                                                                                                                                | 6.99 7.17 7.84 8.11 9.72 10.23 11.35 12.07 12.91 13.03 13.02 13.06 13.14                            | -40<br>-22<br>45<br>72<br>88<br>104<br>127<br>176<br>246<br>255<br>254               | 1.00<br>1.00<br>1.00<br>1.00<br>1.00<br>0.50<br>1.00<br>0.00<br>0                                                                 | M2 (y/y) 10.5% IJG BCI 49.9  *fo  MPC Meeting Calendar for 20                                      | recast **nowcas                                                                                                                                                                                                                                                                                                                                                                                                                                                                                                                                                                                                                                                                                                                                                                                                                                                                                                                                                                                                                                                                                                                                                                                                                                                                                                                                                                                                                                                                                                                                                                                                                                                                                                                                                                                                                                                                                                                                                                                                                                                                                                               |
| 8.84<br>9.19<br>10.08<br>10.31<br>9.19<br>10.48<br>10.42<br>terest Rates | 95.08<br>86.35<br>71.11<br>86.16<br>86.35<br>85.14<br>85.10<br>%)<br>Level<br>228.067<br>254.899                                                                                                                                                                         | 1.00<br>0.50<br>1.00<br>1.00<br>-0.50<br>0.00                                                                                                                                                                                                                                                                                                                                                                                                                                                                                                                                                                                                                                            | GC24<br>GC25<br>GC26<br>GC27<br>GC30<br>GC32<br>GC35<br>GC37<br>GC40<br>GC43<br>GC45<br>GC48<br>GC50                                                                                                                                                                                                                                                                                                                                                                                                                                                                                                                                                                                                                                                                                                                                                                                                                                                                                                                                                                                                                                                                                                                                                                                                                                                                                                                                                                                                                                                                                                                                                                                                                                                                                                                                                                                                                                                                                                                                                                                                                        | 6.99 7.17 7.84 8.11 9.72 10.23 11.35 12.07 12.91 13.03 13.02 13.06 13.14                            | -40<br>-22<br>45<br>72<br>88<br>104<br>127<br>176<br>246<br>255<br>254<br>264<br>273 | 1.00<br>1.00<br>1.00<br>1.00<br>1.00<br>0.50<br>1.00<br>0.00<br>0                                                                 | M2 (y/y) 10.5% IJG BCI 49.9  *fo  MPC Meeting Calendar for 20  SARB  21 Jan  25 Mar                | recast **nowcas<br>021<br>FOMC<br>27 Jan<br>17 Mar                                                                                                                                                                                                                                                                                                                                                                                                                                                                                                                                                                                                                                                                                                                                                                                                                                                                                                                                                                                                                                                                                                                                                                                                                                                                                                                                                                                                                                                                                                                                                                                                                                                                                                                                                                                                                                                                                                                                                                                                                                                                            |
| 8.84<br>9.19<br>10.08<br>10.31<br>9.19<br>10.48<br>10.42                 | 95.08<br>86.35<br>71.11<br>86.16<br>86.35<br>85.14<br>85.10<br>%)<br>Level<br>228.067<br>254.899<br>3.795                                                                                                                                                                | 1.00<br>0.50<br>1.00<br>1.00<br>-0.50<br>0.00                                                                                                                                                                                                                                                                                                                                                                                                                                                                                                                                                                                                                                            | GC24<br>GC25<br>GC26<br>GC27<br>GC30<br>GC32<br>GC35<br>GC37<br>GC40<br>GC43<br>GC48<br>GC50<br>Change<br>0.026<br>-0.004                                                                                                                                                                                                                                                                                                                                                                                                                                                                                                                                                                                                                                                                                                                                                                                                                                                                                                                                                                                                                                                                                                                                                                                                                                                                                                                                                                                                                                                                                                                                                                                                                                                                                                                                                                                                                                                                                                                                                                                                   | 6.99 7.17 7.84 8.11 9.72 10.23 11.35 12.07 12.91 13.03 13.02 13.06 13.14  d/d % 0.01 0.00           | -40 -22 45 72 88 104 127 176 246 255 254 264 273  mtd % 0.136 -0.107                 | 1.00 1.00 1.00 1.00 1.00 1.00 0.50 1.00 0.00 -0.50 0.00 0.00 ytd % BoN 2.839 17 Feb 3.880 14 Apr 16 Jun                           | #fo MPC Meeting Calendar for 20 SARB 21 Jan 25 Mar 20 May                                          | recast **nowcas<br>D21<br>FOMC<br>27 Jan<br>17 Mar<br>28 Apr                                                                                                                                                                                                                                                                                                                                                                                                                                                                                                                                                                                                                                                                                                                                                                                                                                                                                                                                                                                                                                                                                                                                                                                                                                                                                                                                                                                                                                                                                                                                                                                                                                                                                                                                                                                                                                                                                                                                                                                                                                                                  |
| 8.84<br>9.19<br>10.08<br>10.31<br>9.19<br>10.48<br>10.42<br>terest Rates | 95.08<br>86.35<br>71.11<br>86.16<br>86.35<br>85.14<br>85.10<br>%)<br>Level<br>228.067<br>254.899<br>3.795<br>4.269                                                                                                                                                       | 1.00<br>0.50<br>1.00<br>1.00<br>-0.50<br>0.00                                                                                                                                                                                                                                                                                                                                                                                                                                                                                                                                                                                                                                            | GC24<br>GC25<br>GC26<br>GC27<br>GC30<br>GC32<br>GC35<br>GC37<br>GC40<br>GC43<br>GC45<br>GC48<br>GC50                                                                                                                                                                                                                                                                                                                                                                                                                                                                                                                                                                                                                                                                                                                                                                                                                                                                                                                                                                                                                                                                                                                                                                                                                                                                                                                                                                                                                                                                                                                                                                                                                                                                                                                                                                                                                                                                                                                                                                                                                        | 6.99 7.17 7.84 8.11 9.72 10.23 11.35 12.07 12.91 13.03 13.02 13.06 13.14  d/d % 0.01                | -40 -22 45 72 88 104 127 176 246 255 254 264 273                                     | 1.00 1.00 1.00 1.00 1.00 1.00 0.50 1.00 0.00 0                                                                                    | M2 (y/y) 10.5%<br>IJG BCI 49.9  *fo  MPC Meeting Calendar for 20  SARB 21 Jan 25 Mar 20 May 22 Jul | recast **nowcas<br>D21<br>FOMC<br>27 Jan<br>17 Mar<br>28 Apr<br>16 Jun                                                                                                                                                                                                                                                                                                                                                                                                                                                                                                                                                                                                                                                                                                                                                                                                                                                                                                                                                                                                                                                                                                                                                                                                                                                                                                                                                                                                                                                                                                                                                                                                                                                                                                                                                                                                                                                                                                                                                                                                                                                        |
| 8.84<br>9.19<br>10.08<br>10.31<br>9.19<br>10.48<br>10.42<br>terest Rates | 95.08<br>86.35<br>71.11<br>86.16<br>86.35<br>85.14<br>85.10<br>%)<br>Level<br>228.067<br>254.899<br>3.795<br>4.269<br>3.50                                                                                                                                               | 1.00<br>0.50<br>1.00<br>1.00<br>-0.50<br>0.00                                                                                                                                                                                                                                                                                                                                                                                                                                                                                                                                                                                                                                            | GC24<br>GC25<br>GC26<br>GC27<br>GC30<br>GC32<br>GC35<br>GC37<br>GC40<br>GC43<br>GC48<br>GC50<br>Change<br>0.026<br>-0.004                                                                                                                                                                                                                                                                                                                                                                                                                                                                                                                                                                                                                                                                                                                                                                                                                                                                                                                                                                                                                                                                                                                                                                                                                                                                                                                                                                                                                                                                                                                                                                                                                                                                                                                                                                                                                                                                                                                                                                                                   | 6.99 7.17 7.84 8.11 9.72 10.23 11.35 12.07 12.91 13.03 13.02 13.06 13.14  d/d % 0.01 0.00           | -40 -22 45 72 88 104 127 176 246 255 254 264 273  mtd % 0.136 -0.107                 | 1.00 1.00 1.00 1.00 1.00 1.00 1.00 0.50 1.00 0.00 -0.50 -0.50 0.00 0.00  ytd % BoN 2.839 17 Feb 3.880 14 Apr 16 Jun 18 Aug 20 Oct | #fo MPC Meeting Calendar for 20 SARB 21 Jan 25 Mar 20 May 22 Jul 23 Sep                            | recast **nowcast<br>DZI<br>FOMC<br>27 Jan<br>17 Mar<br>28 Apr<br>16 Jun<br>28 Jul                                                                                                                                                                                                                                                                                                                                                                                                                                                                                                                                                                                                                                                                                                                                                                                                                                                                                                                                                                                                                                                                                                                                                                                                                                                                                                                                                                                                                                                                                                                                                                                                                                                                                                                                                                                                                                                                                                                                                                                                                                             |
| 8.84<br>9.19<br>10.08<br>10.31<br>9.19<br>10.48<br>10.42<br>terest Rates | 95.08<br>86.35<br>71.11<br>86.16<br>86.35<br>85.14<br>85.10<br>%)<br>Level<br>228.067<br>254.899<br>3.795<br>4.269                                                                                                                                                       | 1.00<br>0.50<br>1.00<br>1.00<br>-0.50<br>0.00                                                                                                                                                                                                                                                                                                                                                                                                                                                                                                                                                                                                                                            | GC24<br>GC25<br>GC26<br>GC27<br>GC30<br>GC32<br>GC35<br>GC37<br>GC40<br>GC43<br>GC48<br>GC50<br>Change<br>0.026<br>-0.004                                                                                                                                                                                                                                                                                                                                                                                                                                                                                                                                                                                                                                                                                                                                                                                                                                                                                                                                                                                                                                                                                                                                                                                                                                                                                                                                                                                                                                                                                                                                                                                                                                                                                                                                                                                                                                                                                                                                                                                                   | 6.99 7.17 7.84 8.11 9.72 10.23 11.35 12.07 12.91 13.03 13.02 13.06 13.14  d/d % 0.01 0.00           | -40 -22 45 72 88 104 127 176 246 255 254 264 273  mtd % 0.136 -0.107                 | 1.00 1.00 1.00 1.00 1.00 1.00 0.50 1.00 0.00 0                                                                                    | M2 (y/y) 10.5%<br>IJG BCI 49.9  *fo  MPC Meeting Calendar for 20  SARB 21 Jan 25 Mar 20 May 22 Jul | recast **nowcast<br>D21<br>FOMC<br>27 Jan<br>17 Mar<br>28 Apr<br>16 Jun                                                                                                                                                                                                                                                                                                                                                                                                                                                                                                                                                                                                                                                                                                                                                                                                                                                                                                                                                                                                                                                                                                                                                                                                                                                                                                                                                                                                                                                                                                                                                                                                                                                                                                                                                                                                                                                                                                                                                                                                                                                       |
|                                                                          | 64296 58176 81827 13848 60698 8318  Level 34608 4459 15115 1.93 7029 15610 26206 30382  Level 14.21 19.66 16.79 10.45 11.19 1.18 109.94  Level 72.92 1787.58 960.75 445.20 23.74 42.40 2129.50 vX  Level 900 3403 180 1285 2998 1144 666 1200 12790 648 200 998 1008 617 | 64296 119.53 58176 155.20 81827 264.52 13848 -103.40 60698 376.59 8318 -60.22  Level Net Change 34608 -271.66 4459 -34.70 15115 -132.76 1.93 0.04 7029 4.99 15610 -13.34 26206 489.91 30382 373.65  Level Net Change 14.21 0.00 19.66 0.00 16.79 -0.01 10.45 -0.02 11.19 -0.03 1.18 0.00 109.94 0.22  Level Net Change 72.92 1.47 1787.58 -7.00 109.94 0.22  Level Net Change 900 1.6.65 23.74 -0.30 42.40 2.00 2129.50 3.20 vX  Level Last Change 900 0.000 3403 0.00 180 0.00 1285 0.00 1285 0.00 1285 0.00 12998 0.00 1200 0.00 12790 0.00 648 0.00 12790 0.00 648 0.00 1200 30.00 998 40.00 1200 30.00 998 40.00 11008 -55.00 617 115.00  SA versus Namibian Bonds VTM Current Price | 64296   119.53   0.19     58176   155.20   0.27     81827   264.52   0.32     13848   -103.40   -0.74     60698   376.59   0.62     8318   -60.22   -0.72     Level   Net Change   d/d %     34608   -271.66   -0.78     4459   -34.70   -0.77     15115   -132.76   -0.87     1.93   0.04   1.90     7029   4.99   0.07     7029   4.99   0.07     15610   -13.34   -0.09     26206   489.91   1.91     30382   373.65   1.25     Level   Net Change   d/d %     14.21   0.00   -0.01     19.66   0.00   -0.02     16.79   -0.01   -0.08     10.45   -0.02   -0.21     11.19   -0.03   -0.24     1.18   0.00   -0.09     109.94   0.22   0.20     Level   Net Change   d/d %     72.92   1.47   2.06     77.92   1.47   2.06     787.58   -7.00   -0.39     960.75   -20.22   -2.06     2445.20   16.65   3.89     23.74   -0.30   -1.23     42.40   2.00   4.95     2129.50   3.20   0.15     vX   Level   Last Change   Last %     900   0.00   0.00     1285   0.00   0.00     1285   0.00   0.00     1285   0.00   0.00     1298   0.00   0.00     12998   0.00   0.00     12990   0.00   0.00     12790   0.00   0.00     12790   0.00   0.00     12790   0.00   0.00     12790   0.00   0.00     12790   0.00   0.00     12790   0.00   0.00     12790   0.00   0.00     12790   0.00   0.00     12790   0.00   0.00     12790   0.00   0.00     12790   0.00   0.00     12790   0.00   0.00     12790   0.00   0.00     12790   0.00   0.00     12790   0.00   0.00     12790   0.00   0.00     12790   0.00   0.00     12790   0.00   0.00     12790   0.00   0.00     12790   0.00   0.00     12790   0.00   0.00     12790   0.00   0.00     12790   0.00   0.00     12790   0.00   0.00     12790   0.00   0.00     12790   0.00   0.00     12790   0.00   0.00     12790   0.00   0.00     12790   0.00   0.00     12790   0.00   0.00     12790   0.00   0.00     12790   0.00   0.00     12790   0.00   0.00     12790   0.00   0.00     12790   0.00   0.00     12790   0.00   0.00     12790   0.00   0.00     12791   0.00   0.00     12792   0.00   0.00     12793   0.00   0.00     12794   0.00   0.00 | Company                                                                                             | SA 196                                                                               | 64296                                                                                                                             | 64296                                                                                              | 64296 119.53 0.19 -4.64 8.23 69814 51226   58176 155.20 0.27 -4.69 6.98 63969.70 46976.12   81827 264.52 0.32 -1.96 5.04 90420 70669   60698 376.59 0.62 -8.55 5.42 73210 46546   60698 376.59 0.62 -8.55 5.42 73210 46546   8318 -60.22 -0.72 -4.44 21.45 8788 4937    Level Net Change d/d mtd by ytd by 52Wk ligh 52Wk Low 1913 1   1313 -1326 0.07 1.27 8.80 7224   13133 -1326 0.07 1.27 8.80 7224   13133 -1326 0.07 1.27 8.80 7224   1326 1.5610 -13.34 -0.09 -1.42 13.78 16030 11450   13610 -13.34 -0.09 -1.42 13.78 16030 11450   13610 -13.34 -0.09 -1.42 13.78 16030 11450   13610 -13.34 -0.09 -1.42 13.78 16030 11450   13610 -13.34 -0.09 -1.42 13.78 16030 11450   13610 -13.34 -0.09 -1.42 13.78 16030 11450   13610 -13.34 -0.09 -1.42 13.78 16030 11450   13610 -13.34 -0.09 -1.42 13.78 16030 11450   13610 -13.34 -0.09 -0.64 10.73 183 23124   13610 -13.34 -0.09 -0.01 1.27 8.80 7234   13610 -13.34 -0.09 -1.42 13.78 16030 11450   13610 -13.34 -0.09 -1.42 13.78 16030 11450   13610 -13.34 -0.09 -1.42 13.78 16030 11450   13610 -13.34 -0.09 -1.42 13.78 16030 11450   13610 -13.34 -0.09 -0.01 1.25 7.90 10.44 30715 22948    Level Net Change d/d by mtd |