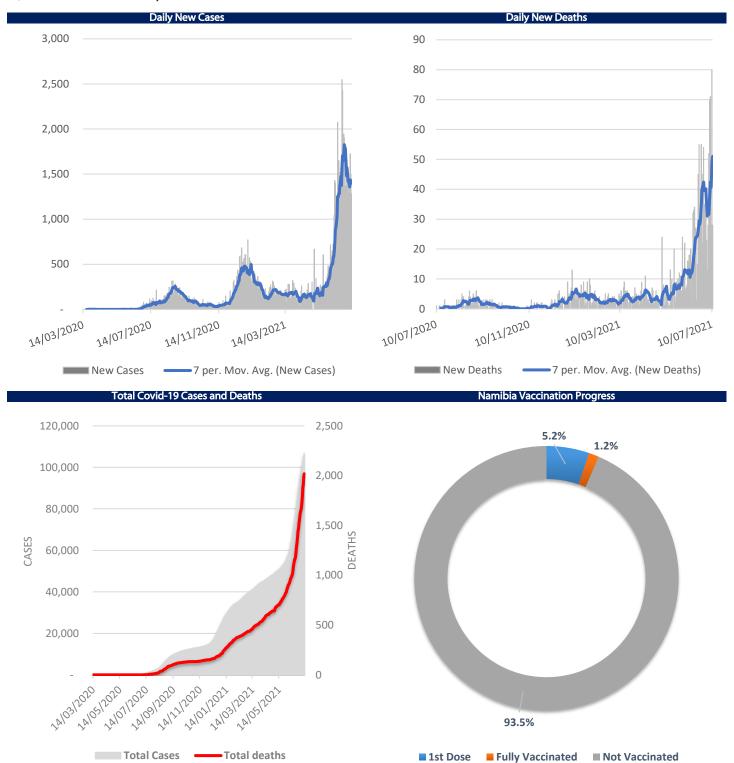

# Namibia Covid-19 Situation

Namibia recorded 1,284 new cases, as well as 28 deaths on Sunday the 11th of July. To date, the country had a total of 106,879 cases, with 26,270 active cases and 2019 deaths. 570 patients are currently hospitalised, of which 107 are in ICU. A total of 131,132 Namibians have received at least one vaccination, of which 30,529 Namibians have been fully vaccinated.