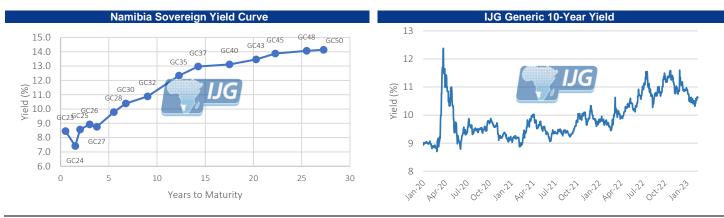

# **IJG Daily Bulletin**

Thursday, 13 April 2023

| Local Indice                                                                                                                                                                   | s                                                                                              |                                                                                                                                                                       |                                                                                                |                                                                                                                                                                                                                                                                                                                                                                                                                                                                                                                                                                                                                                                                                                                                                                                                                                                                                                                                                                                                                                                                                                                                                                                                                                                                                                                                                                                                                                                                                              |                                                                                                                                                                   |                                                                                                                                         |                                                                                                                                                             | The Day Ahead                                                                                                                           |                                                                                             |                          |
|--------------------------------------------------------------------------------------------------------------------------------------------------------------------------------|------------------------------------------------------------------------------------------------|-----------------------------------------------------------------------------------------------------------------------------------------------------------------------|------------------------------------------------------------------------------------------------|----------------------------------------------------------------------------------------------------------------------------------------------------------------------------------------------------------------------------------------------------------------------------------------------------------------------------------------------------------------------------------------------------------------------------------------------------------------------------------------------------------------------------------------------------------------------------------------------------------------------------------------------------------------------------------------------------------------------------------------------------------------------------------------------------------------------------------------------------------------------------------------------------------------------------------------------------------------------------------------------------------------------------------------------------------------------------------------------------------------------------------------------------------------------------------------------------------------------------------------------------------------------------------------------------------------------------------------------------------------------------------------------------------------------------------------------------------------------------------------------|-------------------------------------------------------------------------------------------------------------------------------------------------------------------|-----------------------------------------------------------------------------------------------------------------------------------------|-------------------------------------------------------------------------------------------------------------------------------------------------------------|-----------------------------------------------------------------------------------------------------------------------------------------|---------------------------------------------------------------------------------------------|--------------------------|
|                                                                                                                                                                                | Level                                                                                          | Net Change                                                                                                                                                            | d/d %                                                                                          | mtd %                                                                                                                                                                                                                                                                                                                                                                                                                                                                                                                                                                                                                                                                                                                                                                                                                                                                                                                                                                                                                                                                                                                                                                                                                                                                                                                                                                                                                                                                                        | ytd %                                                                                                                                                             | 52Wk High                                                                                                                               | 52Wk Low                                                                                                                                                    | Economic New                                                                                                                            | s                                                                                           |                          |
| NSX Overall                                                                                                                                                                    | 1629                                                                                           | 4.43                                                                                                                                                                  | 0.27                                                                                           | 3.32                                                                                                                                                                                                                                                                                                                                                                                                                                                                                                                                                                                                                                                                                                                                                                                                                                                                                                                                                                                                                                                                                                                                                                                                                                                                                                                                                                                                                                                                                         | -0.10                                                                                                                                                             | 1861                                                                                                                                    | 1399                                                                                                                                                        | US Initial Jobless                                                                                                                      | Claims (8 Apr)                                                                              | )                        |
| NSX Local                                                                                                                                                                      | 604                                                                                            | 0.15                                                                                                                                                                  | 0.02                                                                                           | 0.06                                                                                                                                                                                                                                                                                                                                                                                                                                                                                                                                                                                                                                                                                                                                                                                                                                                                                                                                                                                                                                                                                                                                                                                                                                                                                                                                                                                                                                                                                         | 19.08                                                                                                                                                             | 618                                                                                                                                     | 462                                                                                                                                                         | US Continuing Cl                                                                                                                        | aims (1 Apr)                                                                                |                          |
| JSE ALSI                                                                                                                                                                       | 77741                                                                                          | -249.85                                                                                                                                                               | -0.32                                                                                          | 2.16                                                                                                                                                                                                                                                                                                                                                                                                                                                                                                                                                                                                                                                                                                                                                                                                                                                                                                                                                                                                                                                                                                                                                                                                                                                                                                                                                                                                                                                                                         | 6.42                                                                                                                                                              | 81338                                                                                                                                   | 62194                                                                                                                                                       | US PPI (Mar)                                                                                                                            |                                                                                             |                          |
| JSE Top40                                                                                                                                                                      | 71965                                                                                          | -287.96<br>-999.70                                                                                                                                                    | -0.40<br>-0.97                                                                                 | 2.08<br>-0.47                                                                                                                                                                                                                                                                                                                                                                                                                                                                                                                                                                                                                                                                                                                                                                                                                                                                                                                                                                                                                                                                                                                                                                                                                                                                                                                                                                                                                                                                                | 7.48<br>13.46                                                                                                                                                     | 75306<br>107454                                                                                                                         | 55844<br>71389                                                                                                                                              | UK Industrial Pro                                                                                                                       | duction (Feb)                                                                               |                          |
| JSE INDI<br>JSE FINI                                                                                                                                                           | 102461<br>15983                                                                                | 117.28                                                                                                                                                                | -0.97                                                                                          | -0.47<br>3.15                                                                                                                                                                                                                                                                                                                                                                                                                                                                                                                                                                                                                                                                                                                                                                                                                                                                                                                                                                                                                                                                                                                                                                                                                                                                                                                                                                                                                                                                                | 2.95                                                                                                                                                              | 17014                                                                                                                                   | 13646                                                                                                                                                       | UK Manufacturin                                                                                                                         | ng Production (                                                                             | (Feb)                    |
| JSE RESI                                                                                                                                                                       | 70716                                                                                          | -33.94                                                                                                                                                                | -0.05                                                                                          | 6.77                                                                                                                                                                                                                                                                                                                                                                                                                                                                                                                                                                                                                                                                                                                                                                                                                                                                                                                                                                                                                                                                                                                                                                                                                                                                                                                                                                                                                                                                                         | -0.13                                                                                                                                                             | 84797                                                                                                                                   | 54869                                                                                                                                                       | UK Trade Balance                                                                                                                        | e (Feb)                                                                                     |                          |
| JSE Banks                                                                                                                                                                      | 9883                                                                                           | 119.41                                                                                                                                                                | 1.22                                                                                           | 3.60                                                                                                                                                                                                                                                                                                                                                                                                                                                                                                                                                                                                                                                                                                                                                                                                                                                                                                                                                                                                                                                                                                                                                                                                                                                                                                                                                                                                                                                                                         | 0.30                                                                                                                                                              | 10680                                                                                                                                   | 8625                                                                                                                                                        | Germany CPI (Ma                                                                                                                         | ar F)                                                                                       |                          |
| Global Indice                                                                                                                                                                  |                                                                                                |                                                                                                                                                                       |                                                                                                |                                                                                                                                                                                                                                                                                                                                                                                                                                                                                                                                                                                                                                                                                                                                                                                                                                                                                                                                                                                                                                                                                                                                                                                                                                                                                                                                                                                                                                                                                              |                                                                                                                                                                   |                                                                                                                                         |                                                                                                                                                             |                                                                                                                                         |                                                                                             |                          |
|                                                                                                                                                                                | Level                                                                                          | Net Change                                                                                                                                                            | d/d %                                                                                          | mtd %                                                                                                                                                                                                                                                                                                                                                                                                                                                                                                                                                                                                                                                                                                                                                                                                                                                                                                                                                                                                                                                                                                                                                                                                                                                                                                                                                                                                                                                                                        | ytd %                                                                                                                                                             | 52Wk High                                                                                                                               | 52Wk Low                                                                                                                                                    |                                                                                                                                         |                                                                                             |                          |
| Dow Jones                                                                                                                                                                      | 33647                                                                                          | -38.29                                                                                                                                                                | -0.11                                                                                          | 1.12                                                                                                                                                                                                                                                                                                                                                                                                                                                                                                                                                                                                                                                                                                                                                                                                                                                                                                                                                                                                                                                                                                                                                                                                                                                                                                                                                                                                                                                                                         | 1.51                                                                                                                                                              | 35492                                                                                                                                   | 28661                                                                                                                                                       |                                                                                                                                         |                                                                                             |                          |
| S&P 500<br>NASDAQ                                                                                                                                                              | 4092<br>11929                                                                                  | -16.99<br>-102.54                                                                                                                                                     | -0.41<br>-0.85                                                                                 | -0.42<br>-2.39                                                                                                                                                                                                                                                                                                                                                                                                                                                                                                                                                                                                                                                                                                                                                                                                                                                                                                                                                                                                                                                                                                                                                                                                                                                                                                                                                                                                                                                                               | 6.58<br>13.98                                                                                                                                                     | 4513<br>13711                                                                                                                           | 3492<br>10089                                                                                                                                               |                                                                                                                                         |                                                                                             |                          |
| FTSE100                                                                                                                                                                        | 7825                                                                                           | 39.12                                                                                                                                                                 | 0.50                                                                                           | 2.53                                                                                                                                                                                                                                                                                                                                                                                                                                                                                                                                                                                                                                                                                                                                                                                                                                                                                                                                                                                                                                                                                                                                                                                                                                                                                                                                                                                                                                                                                         | 5.01                                                                                                                                                              | 8047                                                                                                                                    | 6708                                                                                                                                                        |                                                                                                                                         |                                                                                             |                          |
| DAX                                                                                                                                                                            | 15704                                                                                          | 48.43                                                                                                                                                                 | 0.31                                                                                           | 0.48                                                                                                                                                                                                                                                                                                                                                                                                                                                                                                                                                                                                                                                                                                                                                                                                                                                                                                                                                                                                                                                                                                                                                                                                                                                                                                                                                                                                                                                                                         | 12.78                                                                                                                                                             | 15827                                                                                                                                   | 11863                                                                                                                                                       |                                                                                                                                         |                                                                                             |                          |
| Hang Seng                                                                                                                                                                      | 20310                                                                                          | -175.38                                                                                                                                                               | -0.86                                                                                          | -0.94                                                                                                                                                                                                                                                                                                                                                                                                                                                                                                                                                                                                                                                                                                                                                                                                                                                                                                                                                                                                                                                                                                                                                                                                                                                                                                                                                                                                                                                                                        | 2.16                                                                                                                                                              | 22701                                                                                                                                   | 14597                                                                                                                                                       |                                                                                                                                         |                                                                                             |                          |
| Nikkei                                                                                                                                                                         | 28083                                                                                          | 159.33                                                                                                                                                                | 0.57                                                                                           | 0.35                                                                                                                                                                                                                                                                                                                                                                                                                                                                                                                                                                                                                                                                                                                                                                                                                                                                                                                                                                                                                                                                                                                                                                                                                                                                                                                                                                                                                                                                                         | 7.84                                                                                                                                                              | 29223                                                                                                                                   | 25520                                                                                                                                                       |                                                                                                                                         |                                                                                             |                          |
| Currencies                                                                                                                                                                     |                                                                                                |                                                                                                                                                                       |                                                                                                |                                                                                                                                                                                                                                                                                                                                                                                                                                                                                                                                                                                                                                                                                                                                                                                                                                                                                                                                                                                                                                                                                                                                                                                                                                                                                                                                                                                                                                                                                              |                                                                                                                                                                   |                                                                                                                                         |                                                                                                                                                             | NSX Market Wr                                                                                                                           | ар                                                                                          |                          |
|                                                                                                                                                                                | Level                                                                                          | Net Change                                                                                                                                                            | d/d %                                                                                          | mtd %                                                                                                                                                                                                                                                                                                                                                                                                                                                                                                                                                                                                                                                                                                                                                                                                                                                                                                                                                                                                                                                                                                                                                                                                                                                                                                                                                                                                                                                                                        | ytd %                                                                                                                                                             | 52Wk High                                                                                                                               | 52Wk Low                                                                                                                                                    | N\$88.4m tradeo                                                                                                                         | d on the NS                                                                                 | SX ye                    |
| N\$/US\$                                                                                                                                                                       | 18.42                                                                                          | 0.02                                                                                                                                                                  | 0.12                                                                                           | -3.31                                                                                                                                                                                                                                                                                                                                                                                                                                                                                                                                                                                                                                                                                                                                                                                                                                                                                                                                                                                                                                                                                                                                                                                                                                                                                                                                                                                                                                                                                        | -7.43                                                                                                                                                             | 18.72                                                                                                                                   | 14.51                                                                                                                                                       | N\$10.6m worth                                                                                                                          | of Standard                                                                                 | Bank                     |
| N\$/£                                                                                                                                                                          | 23.01                                                                                          | 0.18                                                                                                                                                                  | 0.77                                                                                           | -4.48                                                                                                                                                                                                                                                                                                                                                                                                                                                                                                                                                                                                                                                                                                                                                                                                                                                                                                                                                                                                                                                                                                                                                                                                                                                                                                                                                                                                                                                                                        | -10.39                                                                                                                                                            | 23.03                                                                                                                                   | 18.68                                                                                                                                                       | N\$9.8m worth                                                                                                                           | of Nedbank                                                                                  | Group                    |
| N\$/€                                                                                                                                                                          | 20.24                                                                                          | 0.17                                                                                                                                                                  | 0.83                                                                                           | -4.60                                                                                                                                                                                                                                                                                                                                                                                                                                                                                                                                                                                                                                                                                                                                                                                                                                                                                                                                                                                                                                                                                                                                                                                                                                                                                                                                                                                                                                                                                        | -9.78                                                                                                                                                             | 20.28                                                                                                                                   | 15.75                                                                                                                                                       | hands. On the lo                                                                                                                        | ocal bourse N                                                                               | \$397,                   |
| N\$/AUD\$                                                                                                                                                                      | 12.34                                                                                          | 0.11                                                                                                                                                                  | 0.91                                                                                           | -3.54                                                                                                                                                                                                                                                                                                                                                                                                                                                                                                                                                                                                                                                                                                                                                                                                                                                                                                                                                                                                                                                                                                                                                                                                                                                                                                                                                                                                                                                                                        | -5.92                                                                                                                                                             | 12.59                                                                                                                                   | 10.76                                                                                                                                                       | Paratus Namibia                                                                                                                         | Holdings tra                                                                                | aded c                   |
| N\$/CAD\$<br>US\$/€                                                                                                                                                            | 13.71                                                                                          | 0.07                                                                                                                                                                  | 0.49                                                                                           | -3.86                                                                                                                                                                                                                                                                                                                                                                                                                                                                                                                                                                                                                                                                                                                                                                                                                                                                                                                                                                                                                                                                                                                                                                                                                                                                                                                                                                                                                                                                                        | -8.24                                                                                                                                                             | 13.72                                                                                                                                   | 11.55                                                                                                                                                       | N\$125,896 wort                                                                                                                         | h of FirstRand                                                                              | Namil                    |
| US\$/E<br>US\$/¥                                                                                                                                                               | 1.10<br>133.13                                                                                 | 0.01<br>-0.55                                                                                                                                                         | 0.73                                                                                           | 1.35<br>-0.29                                                                                                                                                                                                                                                                                                                                                                                                                                                                                                                                                                                                                                                                                                                                                                                                                                                                                                                                                                                                                                                                                                                                                                                                                                                                                                                                                                                                                                                                                | 2.62<br>-1.59                                                                                                                                                     | 1.10<br>151.95                                                                                                                          | 0.95<br>125.09                                                                                                                                              | 6c. N\$3.1m wort                                                                                                                        |                                                                                             |                          |
| Commodities                                                                                                                                                                    |                                                                                                | -0.55                                                                                                                                                                 | -0.41                                                                                          | -0.29                                                                                                                                                                                                                                                                                                                                                                                                                                                                                                                                                                                                                                                                                                                                                                                                                                                                                                                                                                                                                                                                                                                                                                                                                                                                                                                                                                                                                                                                                        | -1.59                                                                                                                                                             | 151.95                                                                                                                                  | 125.09                                                                                                                                                      | JSE Market Wra                                                                                                                          |                                                                                             |                          |
| Commound                                                                                                                                                                       | Level                                                                                          | Net Change                                                                                                                                                            | d/d %                                                                                          | mtd %                                                                                                                                                                                                                                                                                                                                                                                                                                                                                                                                                                                                                                                                                                                                                                                                                                                                                                                                                                                                                                                                                                                                                                                                                                                                                                                                                                                                                                                                                        | ytd %                                                                                                                                                             | 52Wk High                                                                                                                               | 52Wk Low                                                                                                                                                    | The FTSE/JSE Af                                                                                                                         |                                                                                             | Index                    |
| Brent Crude                                                                                                                                                                    | 87.33                                                                                          | 1.72                                                                                                                                                                  | 2.01                                                                                           | 8.96                                                                                                                                                                                                                                                                                                                                                                                                                                                                                                                                                                                                                                                                                                                                                                                                                                                                                                                                                                                                                                                                                                                                                                                                                                                                                                                                                                                                                                                                                         | 2.70                                                                                                                                                              | 105.28                                                                                                                                  | 70.06                                                                                                                                                       | 77,740.69 as 74                                                                                                                         |                                                                                             |                          |
| Gold                                                                                                                                                                           | 2014.93                                                                                        | 11.31                                                                                                                                                                 | 0.56                                                                                           | 2.47                                                                                                                                                                                                                                                                                                                                                                                                                                                                                                                                                                                                                                                                                                                                                                                                                                                                                                                                                                                                                                                                                                                                                                                                                                                                                                                                                                                                                                                                                         | 10.63                                                                                                                                                             | 2032.07                                                                                                                                 | 1614.96                                                                                                                                                     | unchanged. Text                                                                                                                         |                                                                                             |                          |
| Platinum                                                                                                                                                                       | 1020.41                                                                                        | 22.14                                                                                                                                                                 | 2.22                                                                                           | 2.34                                                                                                                                                                                                                                                                                                                                                                                                                                                                                                                                                                                                                                                                                                                                                                                                                                                                                                                                                                                                                                                                                                                                                                                                                                                                                                                                                                                                                                                                                         | -5.19                                                                                                                                                             | 1105.72                                                                                                                                 | 821.28                                                                                                                                                      | Glencore gained                                                                                                                         |                                                                                             |                          |
| Copper                                                                                                                                                                         | 408.10                                                                                         | 6.15                                                                                                                                                                  | 1.53                                                                                           | -0.79                                                                                                                                                                                                                                                                                                                                                                                                                                                                                                                                                                                                                                                                                                                                                                                                                                                                                                                                                                                                                                                                                                                                                                                                                                                                                                                                                                                                                                                                                        | 6.49                                                                                                                                                              | 481.40                                                                                                                                  | 315.10                                                                                                                                                      | climbed 3.1%.                                                                                                                           |                                                                                             |                          |
| Silver                                                                                                                                                                         | 25.50                                                                                          | 0.44                                                                                                                                                                  | 1.75                                                                                           | 5.56                                                                                                                                                                                                                                                                                                                                                                                                                                                                                                                                                                                                                                                                                                                                                                                                                                                                                                                                                                                                                                                                                                                                                                                                                                                                                                                                                                                                                                                                                         | 6.20                                                                                                                                                              | 26.22                                                                                                                                   | 17.56                                                                                                                                                       | Alexander Forbe                                                                                                                         |                                                                                             |                          |
| Palladium                                                                                                                                                                      | 1455.90                                                                                        | 12.30                                                                                                                                                                 | 0.85                                                                                           | -0.89                                                                                                                                                                                                                                                                                                                                                                                                                                                                                                                                                                                                                                                                                                                                                                                                                                                                                                                                                                                                                                                                                                                                                                                                                                                                                                                                                                                                                                                                                        | -19.47                                                                                                                                                            | 2176.50                                                                                                                                 | 1333.00                                                                                                                                                     | and Old Mutual of                                                                                                                       |                                                                                             | •                        |
|                                                                                                                                                                                |                                                                                                |                                                                                                                                                                       |                                                                                                |                                                                                                                                                                                                                                                                                                                                                                                                                                                                                                                                                                                                                                                                                                                                                                                                                                                                                                                                                                                                                                                                                                                                                                                                                                                                                                                                                                                                                                                                                              |                                                                                                                                                                   |                                                                                                                                         |                                                                                                                                                             |                                                                                                                                         |                                                                                             |                          |
| NSX Local                                                                                                                                                                      | Level                                                                                          | Last Change                                                                                                                                                           | Last %                                                                                         | mtd %                                                                                                                                                                                                                                                                                                                                                                                                                                                                                                                                                                                                                                                                                                                                                                                                                                                                                                                                                                                                                                                                                                                                                                                                                                                                                                                                                                                                                                                                                        | ytd %                                                                                                                                                             | 52Wk High                                                                                                                               | 52Wk Low                                                                                                                                                    | International M<br>US stocks limpe                                                                                                      |                                                                                             | nal mi                   |
| ANE                                                                                                                                                                            | 899                                                                                            | -1.00                                                                                                                                                                 | -0.11                                                                                          | -0.11                                                                                                                                                                                                                                                                                                                                                                                                                                                                                                                                                                                                                                                                                                                                                                                                                                                                                                                                                                                                                                                                                                                                                                                                                                                                                                                                                                                                                                                                                        | -0.11                                                                                                                                                             | 900                                                                                                                                     | 899                                                                                                                                                         | trading day after                                                                                                                       |                                                                                             |                          |
| CGP                                                                                                                                                                            | 1385                                                                                           | 0.00                                                                                                                                                                  | 0.00                                                                                           | 0.14                                                                                                                                                                                                                                                                                                                                                                                                                                                                                                                                                                                                                                                                                                                                                                                                                                                                                                                                                                                                                                                                                                                                                                                                                                                                                                                                                                                                                                                                                         | 6.29                                                                                                                                                              | 1400                                                                                                                                    | 1050                                                                                                                                                        | but was likely no                                                                                                                       |                                                                                             |                          |
| FNB                                                                                                                                                                            | 3705                                                                                           | 6.00                                                                                                                                                                  | 0.16                                                                                           | 0.14                                                                                                                                                                                                                                                                                                                                                                                                                                                                                                                                                                                                                                                                                                                                                                                                                                                                                                                                                                                                                                                                                                                                                                                                                                                                                                                                                                                                                                                                                         | 20.03                                                                                                                                                             | 3705                                                                                                                                    | 2802                                                                                                                                                        |                                                                                                                                         | -                                                                                           |                          |
| LHN                                                                                                                                                                            | 375                                                                                            | 0.00                                                                                                                                                                  | 0.00                                                                                           | 0.00                                                                                                                                                                                                                                                                                                                                                                                                                                                                                                                                                                                                                                                                                                                                                                                                                                                                                                                                                                                                                                                                                                                                                                                                                                                                                                                                                                                                                                                                                         | 25.00                                                                                                                                                             | 375                                                                                                                                     | 235                                                                                                                                                         | Reserve from rai<br>this year. The S8                                                                                                   | •                                                                                           |                          |
| MOC                                                                                                                                                                            | 708                                                                                            | 0.00                                                                                                                                                                  | 0.00                                                                                           | 0.00                                                                                                                                                                                                                                                                                                                                                                                                                                                                                                                                                                                                                                                                                                                                                                                                                                                                                                                                                                                                                                                                                                                                                                                                                                                                                                                                                                                                                                                                                         | 0.57                                                                                                                                                              | 801                                                                                                                                     | 700                                                                                                                                                         | ,                                                                                                                                       |                                                                                             |                          |
| NAM<br>NBS                                                                                                                                                                     | 68<br>3201                                                                                     | 0.00                                                                                                                                                                  | 0.00                                                                                           | 0.00                                                                                                                                                                                                                                                                                                                                                                                                                                                                                                                                                                                                                                                                                                                                                                                                                                                                                                                                                                                                                                                                                                                                                                                                                                                                                                                                                                                                                                                                                         | 0.00<br>50.54                                                                                                                                                     | 70<br>3500                                                                                                                              | 66<br>1849                                                                                                                                                  | and the Nasdaq                                                                                                                          |                                                                                             | -                        |
| NHL                                                                                                                                                                            | 190                                                                                            | 0.00                                                                                                                                                                  | 0.00                                                                                           | 0.03                                                                                                                                                                                                                                                                                                                                                                                                                                                                                                                                                                                                                                                                                                                                                                                                                                                                                                                                                                                                                                                                                                                                                                                                                                                                                                                                                                                                                                                                                         | 8.57                                                                                                                                                              | 190                                                                                                                                     | 1849                                                                                                                                                        | morning rebour                                                                                                                          |                                                                                             |                          |
| ORY                                                                                                                                                                            | 1150                                                                                           | 0.00                                                                                                                                                                  | 0.00                                                                                           | 0.09                                                                                                                                                                                                                                                                                                                                                                                                                                                                                                                                                                                                                                                                                                                                                                                                                                                                                                                                                                                                                                                                                                                                                                                                                                                                                                                                                                                                                                                                                         | 11.65                                                                                                                                                             | 1150                                                                                                                                    | 1020                                                                                                                                                        | two-year Treasu                                                                                                                         |                                                                                             |                          |
| PNH                                                                                                                                                                            | 1280                                                                                           | -1.00                                                                                                                                                                 | -0.08                                                                                          | -0.08                                                                                                                                                                                                                                                                                                                                                                                                                                                                                                                                                                                                                                                                                                                                                                                                                                                                                                                                                                                                                                                                                                                                                                                                                                                                                                                                                                                                                                                                                        | -3.03                                                                                                                                                             | 1320                                                                                                                                    | 1201                                                                                                                                                        | basis points be                                                                                                                         | 1 0                                                                                         |                          |
| SILP                                                                                                                                                                           | 12790                                                                                          | 0.00                                                                                                                                                                  | 0.00                                                                                           | 0.00                                                                                                                                                                                                                                                                                                                                                                                                                                                                                                                                                                                                                                                                                                                                                                                                                                                                                                                                                                                                                                                                                                                                                                                                                                                                                                                                                                                                                                                                                         | 0.00                                                                                                                                                              | 12790                                                                                                                                   | 12774                                                                                                                                                       | at 3.96%. Market                                                                                                                        |                                                                                             |                          |
| SNO                                                                                                                                                                            | 845                                                                                            | 0.00                                                                                                                                                                  | 0.00                                                                                           | 0.00                                                                                                                                                                                                                                                                                                                                                                                                                                                                                                                                                                                                                                                                                                                                                                                                                                                                                                                                                                                                                                                                                                                                                                                                                                                                                                                                                                                                                                                                                         | 91.61                                                                                                                                                             | 845                                                                                                                                     | 399                                                                                                                                                         | showed US cons                                                                                                                          |                                                                                             |                          |
| SA versus N                                                                                                                                                                    |                                                                                                |                                                                                                                                                                       |                                                                                                |                                                                                                                                                                                                                                                                                                                                                                                                                                                                                                                                                                                                                                                                                                                                                                                                                                                                                                                                                                                                                                                                                                                                                                                                                                                                                                                                                                                                                                                                                              | 2.000                                                                                                                                                             |                                                                                                                                         |                                                                                                                                                             | just below ecor                                                                                                                         |                                                                                             |                          |
| SA Bonds                                                                                                                                                                       | YTM C                                                                                          | Current Price 👘 🤇                                                                                                                                                     | Chg [bp]                                                                                       | NAM Bonds                                                                                                                                                                                                                                                                                                                                                                                                                                                                                                                                                                                                                                                                                                                                                                                                                                                                                                                                                                                                                                                                                                                                                                                                                                                                                                                                                                                                                                                                                    | YTM                                                                                                                                                               | Premium                                                                                                                                 | Chg [bp]                                                                                                                                                    | stocks fluctuated                                                                                                                       |                                                                                             |                          |
| R186                                                                                                                                                                           |                                                                                                |                                                                                                                                                                       | 0.50                                                                                           |                                                                                                                                                                                                                                                                                                                                                                                                                                                                                                                                                                                                                                                                                                                                                                                                                                                                                                                                                                                                                                                                                                                                                                                                                                                                                                                                                                                                                                                                                              |                                                                                                                                                                   | 0                                                                                                                                       | -0.23                                                                                                                                                       | the Federal Rese                                                                                                                        |                                                                                             | intere                   |
| D2020                                                                                                                                                                          | 8.50                                                                                           | 106.21                                                                                                                                                                | -0.50                                                                                          | GC23                                                                                                                                                                                                                                                                                                                                                                                                                                                                                                                                                                                                                                                                                                                                                                                                                                                                                                                                                                                                                                                                                                                                                                                                                                                                                                                                                                                                                                                                                         | 8.45                                                                                                                                                              |                                                                                                                                         |                                                                                                                                                             |                                                                                                                                         |                                                                                             |                          |
| R2030                                                                                                                                                                          | 9.89                                                                                           | 106.21<br>90.80                                                                                                                                                       | -2.00                                                                                          | GC24                                                                                                                                                                                                                                                                                                                                                                                                                                                                                                                                                                                                                                                                                                                                                                                                                                                                                                                                                                                                                                                                                                                                                                                                                                                                                                                                                                                                                                                                                         | 7.42                                                                                                                                                              | -108                                                                                                                                    | -0.50                                                                                                                                                       | US inflation data                                                                                                                       |                                                                                             |                          |
| R213                                                                                                                                                                           | 9.89<br>10.32                                                                                  | 106.21<br>90.80<br>82.38                                                                                                                                              | -2.00<br>-2.00                                                                                 | GC24<br>GC25                                                                                                                                                                                                                                                                                                                                                                                                                                                                                                                                                                                                                                                                                                                                                                                                                                                                                                                                                                                                                                                                                                                                                                                                                                                                                                                                                                                                                                                                                 | 7.42<br>8.57                                                                                                                                                      | -108<br>7                                                                                                                               | -0.50<br>-0.50                                                                                                                                              | US inflation data<br>traded near the l                                                                                                  |                                                                                             |                          |
| R213<br>R2032                                                                                                                                                                  | 9.89<br>10.32<br>10.59                                                                         | 106.21<br>90.80<br>82.38<br>86.66                                                                                                                                     | -2.00<br>-2.00<br>-2.50                                                                        | GC24<br>GC25<br>GC26                                                                                                                                                                                                                                                                                                                                                                                                                                                                                                                                                                                                                                                                                                                                                                                                                                                                                                                                                                                                                                                                                                                                                                                                                                                                                                                                                                                                                                                                         | 7.42<br>8.57<br>8.93                                                                                                                                              | -108<br>7<br>43                                                                                                                         | -0.50<br>-0.50<br>-0.50                                                                                                                                     |                                                                                                                                         |                                                                                             |                          |
| R213<br>R2032<br>R2035                                                                                                                                                         | 9.89<br>10.32<br>10.59<br>11.27                                                                | 106.21<br>90.80<br>82.38<br>86.66<br>84.53                                                                                                                            | -2.00<br>-2.00<br>-2.50<br>-2.00                                                               | GC24<br>GC25<br>GC26<br>GC27                                                                                                                                                                                                                                                                                                                                                                                                                                                                                                                                                                                                                                                                                                                                                                                                                                                                                                                                                                                                                                                                                                                                                                                                                                                                                                                                                                                                                                                                 | 7.42<br>8.57<br>8.93<br>8.76                                                                                                                                      | -108<br>7<br>43<br>26                                                                                                                   | -0.50<br>-0.50<br>-0.50<br>-0.50                                                                                                                            |                                                                                                                                         |                                                                                             |                          |
| R213<br>R2032                                                                                                                                                                  | 9.89<br>10.32<br>10.59                                                                         | 106.21<br>90.80<br>82.38<br>86.66                                                                                                                                     | -2.00<br>-2.00<br>-2.50                                                                        | GC24<br>GC25<br>GC26                                                                                                                                                                                                                                                                                                                                                                                                                                                                                                                                                                                                                                                                                                                                                                                                                                                                                                                                                                                                                                                                                                                                                                                                                                                                                                                                                                                                                                                                         | 7.42<br>8.57<br>8.93                                                                                                                                              | -108<br>7<br>43                                                                                                                         | -0.50<br>-0.50<br>-0.50                                                                                                                                     |                                                                                                                                         |                                                                                             | since N                  |
| R213<br>R2032<br>R2035<br>R209                                                                                                                                                 | 9.89<br>10.32<br>10.59<br>11.27<br>11.31                                                       | 106.21<br>90.80<br>82.38<br>86.66<br>84.53<br>66.04                                                                                                                   | -2.00<br>-2.00<br>-2.50<br>-2.00<br>-1.00                                                      | GC24<br>GC25<br>GC26<br>GC27<br>GC28                                                                                                                                                                                                                                                                                                                                                                                                                                                                                                                                                                                                                                                                                                                                                                                                                                                                                                                                                                                                                                                                                                                                                                                                                                                                                                                                                                                                                                                         | 7.42<br>8.57<br>8.93<br>8.76<br>9.79                                                                                                                              | -108<br>7<br>43<br>26<br>-10                                                                                                            | -0.50<br>-0.50<br>-0.50<br>-0.50<br>-2.00                                                                                                                   |                                                                                                                                         | highest close s                                                                             | since N                  |
| R213<br>R2032<br>R2035<br>R209<br>R2037<br>R2040<br>R214                                                                                                                       | 9.89<br>10.32<br>10.59<br>11.27<br>11.31<br>11.55                                              | 106.21<br>90.80<br>82.38<br>86.66<br>84.53<br>66.04<br>79.22                                                                                                          | -2.00<br>-2.00<br>-2.50<br>-2.00<br>-1.00<br>-1.00<br>-1.00<br>-0.50                           | GC24<br>GC25<br>GC26<br>GC27<br>GC28<br>GC30<br>GC32<br>GC35                                                                                                                                                                                                                                                                                                                                                                                                                                                                                                                                                                                                                                                                                                                                                                                                                                                                                                                                                                                                                                                                                                                                                                                                                                                                                                                                                                                                                                 | 7.42<br>8.57<br>8.93<br>8.76<br>9.79<br>10.39                                                                                                                     | -108<br>7<br>43<br>26<br>-10<br>50<br>56<br>103                                                                                         | -0.50<br>-0.50<br>-0.50<br>-2.00<br>-2.00<br>-2.00<br>-2.00<br>-1.00                                                                                        | traded near the l<br>GDP (y/y)<br>Inflation (y/y)                                                                                       | nighest close s<br>2021<br>3.5%<br>4.5%                                                     | since N<br>20<br>4.6     |
| R213<br>R2032<br>R2035<br>R209<br>R2037<br>R2040<br>R214<br>R2044                                                                                                              | 9.89<br>10.32<br>10.59<br>11.27<br>11.31<br>11.55<br>11.79<br>11.67<br>11.86                   | 106.21<br>90.80<br>82.38<br>86.66<br>84.53<br>66.04<br>79.22<br>79.78<br>61.54<br>76.15                                                                               | -2.00<br>-2.00<br>-2.50<br>-2.00<br>-1.00<br>-1.00<br>-1.00<br>-0.50<br>-1.00                  | GC24<br>GC25<br>GC26<br>GC27<br>GC28<br>GC30<br>GC32<br>GC32<br>GC35<br>GC37                                                                                                                                                                                                                                                                                                                                                                                                                                                                                                                                                                                                                                                                                                                                                                                                                                                                                                                                                                                                                                                                                                                                                                                                                                                                                                                                                                                                                 | 7.42<br>8.57<br>8.93<br>8.76<br>9.79<br>10.39<br>10.88<br>12.34<br>12.97                                                                                          | -108<br>7<br>43<br>26<br>-10<br>50<br>56<br>103<br>142                                                                                  | -0.50<br>-0.50<br>-0.50<br>-2.00<br>-2.00<br>-2.00<br>-1.00<br>-1.00                                                                                        | traded near the h                                                                                                                       | highest close s<br>2021<br>3.5%                                                             | since N<br>20<br>4.6     |
| R213<br>R2032<br>R2035<br>R2037<br>R2037<br>R2040<br>R214<br>R214<br>R2044<br>R2048                                                                                            | 9.89<br>10.32<br>10.59<br>11.27<br>11.31<br>11.55<br>11.79<br>11.67<br>11.86<br>11.83          | 106.21<br>90.80<br>82.38<br>86.66<br>84.53<br>66.04<br>79.22<br>79.78<br>61.54<br>76.15<br>75.46                                                                      | -2.00<br>-2.00<br>-2.50<br>-2.00<br>-1.00<br>-1.00<br>-0.50<br>-1.00<br>-0.50                  | GC24<br>GC25<br>GC26<br>GC27<br>GC28<br>GC30<br>GC32<br>GC32<br>GC35<br>GC37<br>GC40                                                                                                                                                                                                                                                                                                                                                                                                                                                                                                                                                                                                                                                                                                                                                                                                                                                                                                                                                                                                                                                                                                                                                                                                                                                                                                                                                                                                         | 7.42<br>8.57<br>8.93<br>8.76<br>9.79<br>10.39<br>10.88<br>12.34<br>12.97<br>13.12                                                                                 | -108<br>7<br>43<br>26<br>-10<br>50<br>56<br>103<br>142<br>145                                                                           | -0.50<br>-0.50<br>-0.50<br>-2.00<br>-2.00<br>-2.00<br>-1.00<br>-1.00<br>-0.50                                                                               | traded near the l<br>GDP (y/y)<br>Inflation (y/y)                                                                                       | nighest close s<br>2021<br>3.5%<br>4.5%                                                     | since N<br>20<br>4.6     |
| R213<br>R2032<br>R2035<br>R2037<br>R2037<br>R2040<br>R214<br>R214<br>R2044<br>R2048                                                                                            | 9.89<br>10.32<br>10.59<br>11.27<br>11.31<br>11.55<br>11.79<br>11.67<br>11.86                   | 106.21<br>90.80<br>82.38<br>86.66<br>84.53<br>66.04<br>79.22<br>79.78<br>61.54<br>76.15                                                                               | -2.00<br>-2.00<br>-2.50<br>-2.00<br>-1.00<br>-1.00<br>-1.00<br>-0.50<br>-1.00                  | GC24<br>GC25<br>GC26<br>GC27<br>GC28<br>GC30<br>GC32<br>GC32<br>GC35<br>GC37<br>GC40<br>GC43                                                                                                                                                                                                                                                                                                                                                                                                                                                                                                                                                                                                                                                                                                                                                                                                                                                                                                                                                                                                                                                                                                                                                                                                                                                                                                                                                                                                 | 7.42<br>8.57<br>8.93<br>8.76<br>9.79<br>10.39<br>10.88<br>12.34<br>12.97<br>13.12<br>13.46                                                                        | -108<br>7<br>43<br>26<br>-10<br>50<br>56<br>103<br>142<br>145<br>160                                                                    | -0.50<br>-0.50<br>-0.50<br>-2.00<br>-2.00<br>-2.00<br>-1.00<br>-1.00<br>-0.50<br>-1.00                                                                      | traded near the l<br>GDP (y/y)<br>Inflation (y/y)                                                                                       | nighest close s<br>2021<br>3.5%<br>4.5%                                                     | since N<br>20<br>4.6     |
| R213<br>R2032<br>R2035<br>R2037<br>R2037<br>R2040<br>R214<br>R214<br>R2044<br>R2048                                                                                            | 9.89<br>10.32<br>10.59<br>11.27<br>11.31<br>11.55<br>11.79<br>11.67<br>11.86<br>11.83          | 106.21<br>90.80<br>82.38<br>86.66<br>84.53<br>66.04<br>79.22<br>79.78<br>61.54<br>76.15<br>75.46                                                                      | -2.00<br>-2.00<br>-2.50<br>-2.00<br>-1.00<br>-1.00<br>-0.50<br>-1.00<br>-0.50                  | GC24<br>GC25<br>GC26<br>GC27<br>GC28<br>GC30<br>GC32<br>GC35<br>GC37<br>GC40<br>GC43<br>GC43<br>GC45                                                                                                                                                                                                                                                                                                                                                                                                                                                                                                                                                                                                                                                                                                                                                                                                                                                                                                                                                                                                                                                                                                                                                                                                                                                                                                                                                                                         | 7.42<br>8.57<br>8.93<br>8.76<br>9.79<br>10.39<br>10.88<br>12.34<br>12.97<br>13.12<br>13.46<br>13.87                                                               | -108<br>7<br>43<br>26<br>-10<br>50<br>56<br>103<br>142<br>145<br>160<br>201                                                             | -0.50<br>-0.50<br>-0.50<br>-2.00<br>-2.00<br>-2.00<br>-1.00<br>-1.00<br>-1.00<br>-1.00<br>-1.00                                                             | traded near the l<br>GDP (y/y)<br>Inflation (y/y)                                                                                       | nighest close s<br>2021<br>3.5%<br>4.5%                                                     | since N<br>20<br>4.6     |
| R213<br>R2032<br>R2035<br>R2037<br>R2037<br>R2040<br>R214<br>R214<br>R2044<br>R2048                                                                                            | 9.89<br>10.32<br>10.59<br>11.27<br>11.31<br>11.55<br>11.79<br>11.67<br>11.86<br>11.83          | 106.21<br>90.80<br>82.38<br>86.66<br>84.53<br>66.04<br>79.22<br>79.78<br>61.54<br>76.15<br>75.46                                                                      | -2.00<br>-2.00<br>-2.50<br>-2.00<br>-1.00<br>-1.00<br>-0.50<br>-1.00<br>-0.50                  | GC24<br>GC25<br>GC26<br>GC27<br>GC28<br>GC30<br>GC32<br>GC35<br>GC37<br>GC40<br>GC43<br>GC45<br>GC48                                                                                                                                                                                                                                                                                                                                                                                                                                                                                                                                                                                                                                                                                                                                                                                                                                                                                                                                                                                                                                                                                                                                                                                                                                                                                                                                                                                         | 7.42<br>8.57<br>8.93<br>8.76<br>9.79<br>10.39<br>10.88<br>12.34<br>12.97<br>13.12<br>13.46<br>13.87<br>14.07                                                      | -108<br>7<br>43<br>26<br>-10<br>50<br>56<br>103<br>142<br>145<br>160<br>201<br>224                                                      | -0.50<br>-0.50<br>-0.50<br>-2.00<br>-2.00<br>-2.00<br>-1.00<br>-1.00<br>-1.00<br>-1.00<br>-1.00<br>-0.50                                                    | traded near the l<br>GDP (y/y)<br>Inflation (y/y)                                                                                       | nighest close s<br>2021<br>3.5%<br>4.5%                                                     | 20<br>4.6                |
| R213<br>R2032<br>R2035<br>R209<br>R2037<br>R2040<br>R214<br>R2044<br>R2048<br>R2048<br>R2053                                                                                   | 9.89<br>10.32<br>10.59<br>11.27<br>11.31<br>11.55<br>11.79<br>11.67<br>11.86<br>11.83<br>11.81 | 106.21<br>90.80<br>82.38<br>86.66<br>84.53<br>66.04<br>79.22<br>79.78<br>61.54<br>76.15<br>75.46<br>98.47<br>Rates (%)                                                | -2.00<br>-2.00<br>-2.50<br>-2.00<br>-1.00<br>-1.00<br>-1.00<br>-0.50<br>-1.00<br>-0.50<br>9.00 | GC24<br>GC25<br>GC26<br>GC27<br>GC28<br>GC30<br>GC32<br>GC35<br>GC37<br>GC40<br>GC43<br>GC43<br>GC43<br>GC45<br>GC48<br>GC48<br>GC50                                                                                                                                                                                                                                                                                                                                                                                                                                                                                                                                                                                                                                                                                                                                                                                                                                                                                                                                                                                                                                                                                                                                                                                                                                                                                                                                                         | 7.42<br>8.57<br>8.93<br>8.76<br>9.79<br>10.39<br>10.88<br>12.34<br>12.97<br>13.12<br>13.46<br>13.87<br>14.07<br>14.14                                             | -108<br>7<br>43<br>26<br>-10<br>50<br>56<br>103<br>142<br>145<br>160<br>201<br>224<br>231                                               | -0.50<br>-0.50<br>-0.50<br>-2.00<br>-2.00<br>-2.00<br>-1.00<br>-1.00<br>-0.50<br>-1.00<br>-1.00<br>-0.50<br>-0.50                                           | traded near the h<br>GDP (y/y)<br>Inflation (y/y)<br>PSCE (y/y)                                                                         | 2021<br>3.5%<br>4.5%<br>1.0%                                                                | 200<br>4.6<br>6.5<br>3.5 |
| R213<br>R2032<br>R2035<br>R2037<br>R2040<br>R2040<br>R214<br>R2044<br>R2044<br>R2048<br>R2053                                                                                  | 9.89<br>10.32<br>10.59<br>11.27<br>11.31<br>11.55<br>11.79<br>11.67<br>11.86<br>11.83<br>11.81 | 106.21<br>90.80<br>82.38<br>86.66<br>84.53<br>66.04<br>79.22<br>79.78<br>61.54<br>76.15<br>75.46<br>98.47<br><b>Rates (%)</b><br>Level                                | -2.00<br>-2.00<br>-2.50<br>-2.00<br>-1.00<br>-1.00<br>-1.00<br>-0.50<br>-1.00<br>-0.50<br>9.00 | GC24<br>GC25<br>GC26<br>GC27<br>GC28<br>GC30<br>GC32<br>GC35<br>GC37<br>GC40<br>GC43<br>GC43<br>GC43<br>GC44<br>GC43<br>GC48<br>GC48<br>GC50                                                                                                                                                                                                                                                                                                                                                                                                                                                                                                                                                                                                                                                                                                                                                                                                                                                                                                                                                                                                                                                                                                                                                                                                                                                                                                                                                 | 7.42<br>8.57<br>8.93<br>8.76<br>9.79<br>10.39<br>10.88<br>12.34<br>12.97<br>13.12<br>13.46<br>13.87<br>14.07<br>14.14                                             | -108<br>7<br>43<br>26<br>-10<br>50<br>56<br>103<br>142<br>145<br>160<br>201<br>224<br>224<br>224<br>23                                  | -0.50<br>-0.50<br>-0.50<br>-2.00<br>-2.00<br>-1.00<br>-1.00<br>-0.50<br>-1.00<br>-1.00<br>-0.50<br>-0.50<br>-0.50                                           | traded near the h<br>GDP (y/y)<br>Inflation (y/y)<br>PSCE (y/y)<br>MPC Meeting<br>BoN                                                   | 2021<br>3.5%<br>4.5%<br>1.0%                                                                | 200<br>4.6<br>6.5<br>3.5 |
| R213<br>R2032<br>R2035<br>R209<br>R2037<br>R2040<br>R214<br>R2044<br>R2044<br>R2048<br>R2053                                                                                   | 9.89<br>10.32<br>10.59<br>11.27<br>11.31<br>11.55<br>11.79<br>11.67<br>11.86<br>11.83<br>11.81 | 106.21<br>90.80<br>82.38<br>86.66<br>84.53<br>66.04<br>79.22<br>79.78<br>61.54<br>75.46<br>98.47<br><b>Rates (%)</b><br>Level<br>249.213                              | -2.00<br>-2.00<br>-2.50<br>-2.00<br>-1.00<br>-1.00<br>-1.00<br>-0.50<br>-1.00<br>-0.50<br>9.00 | GC24<br>GC25<br>GC26<br>GC27<br>GC28<br>GC30<br>GC32<br>GC35<br>GC37<br>GC40<br>GC43<br>GC43<br>GC43<br>GC43<br>GC45<br>GC48<br>GC48<br>GC48<br>GC50                                                                                                                                                                                                                                                                                                                                                                                                                                                                                                                                                                                                                                                                                                                                                                                                                                                                                                                                                                                                                                                                                                                                                                                                                                                                                                                                         | 7.42<br>8.57<br>8.93<br>8.76<br>9.79<br>10.39<br>10.88<br>12.34<br>12.97<br>13.12<br>13.46<br>13.87<br>14.07<br>14.14<br><b>d/d %</b><br>0.021                    | -108<br>7<br>43<br>26<br>-10<br>50<br>56<br>103<br>142<br>145<br>145<br>160<br>201<br>224<br>231<br><b>mtd %</b>                        | -0.50<br>-0.50<br>-0.50<br>-2.00<br>-2.00<br>-2.00<br>-1.00<br>-1.00<br>-1.00<br>-1.00<br>-0.50<br>-0.50<br><b>ytd %</b><br>2.065 1                         | GDP (y/y)<br>Inflation (y/y)<br>PSCE (y/y)<br>MPC Meeting<br>BoN<br>5 Feb                                                               | 2021   3.5%   4.5%   1.0%                                                                   | 200<br>4.6<br>6.5<br>3.5 |
| R213<br>R2032<br>R2035<br>R209<br>R2037<br>R2040<br>R214<br>R2044<br>R2044<br>R2048<br>R2053<br>IJG Indices a<br>IJG Money Mar<br>IJG All Bond Ind                             | 9.89<br>10.32<br>10.59<br>11.27<br>11.31<br>11.55<br>11.79<br>11.67<br>11.86<br>11.83<br>11.81 | 106.21<br>90.80<br>82.38<br>86.66<br>84.53<br>66.04<br>79.22<br>79.78<br>61.54<br>75.46<br>98.47<br><b>Rates (%)</b><br>Level<br>249.213<br>288.805                   | -2.00<br>-2.00<br>-2.50<br>-2.00<br>-1.00<br>-1.00<br>-1.00<br>-0.50<br>-1.00<br>-0.50<br>9.00 | GC24<br>GC25<br>GC26<br>GC27<br>GC28<br>GC30<br>GC32<br>GC35<br>GC37<br>GC40<br>GC43<br>GC43<br>GC43<br>GC43<br>GC44<br>GC43<br>GC45<br>GC48<br>GC50<br>CA8<br>GC50<br>CA8<br>GC50<br>CA8<br>GC50<br>CA8<br>GC50<br>CA8<br>GC50<br>CA8<br>GC50<br>CA8<br>GC26<br>CA8<br>GC7<br>CA8<br>GC7<br>CA8<br>GC7<br>CA8<br>GC7<br>CA8<br>GC7<br>CA8<br>GC7<br>CA8<br>GC7<br>CA8<br>GC7<br>CA8<br>GC7<br>CA8<br>GC7<br>CA8<br>GC7<br>CA8<br>GC7<br>CA8<br>GC7<br>CA8<br>GC7<br>CA8<br>GC7<br>CA8<br>GC7<br>CA8<br>GC7<br>CA8<br>GC7<br>CA8<br>GC7<br>CA8<br>GC7<br>CA8<br>GC7<br>CA8<br>GC7<br>CA8<br>GC7<br>CA8<br>GC7<br>CA8<br>GC7<br>CA8<br>GC7<br>CA8<br>GC7<br>CA8<br>GC7<br>CA8<br>GC7<br>CA8<br>GC7<br>CA8<br>GC7<br>CA8<br>GC7<br>CA8<br>GC7<br>CA8<br>GC7<br>CA8<br>GC7<br>CA8<br>GC7<br>CA8<br>GC7<br>CA8<br>GC7<br>CA8<br>GC7<br>CA8<br>GC7<br>CA8<br>GC7<br>CA8<br>GC7<br>CA8<br>GC7<br>CA8<br>GC7<br>CA8<br>GC7<br>CA8<br>GC7<br>CA8<br>GC7<br>CA8<br>GC7<br>CA8<br>GC7<br>CA8<br>GC7<br>CA8<br>GC7<br>CA8<br>GC7<br>CA8<br>GC7<br>CA8<br>GC7<br>CA8<br>GC7<br>CA8<br>GC7<br>CA8<br>GC7<br>CA8<br>GC7<br>CA8<br>GC7<br>CA8<br>GC7<br>CA8<br>GC7<br>CA8<br>GC7<br>CA8<br>GC7<br>CA8<br>GC7<br>CA8<br>GC7<br>CA8<br>GC7<br>CA8<br>GC7<br>CA8<br>GC7<br>CA8<br>GC7<br>CA8<br>GC7<br>CA8<br>GC7<br>CA8<br>GC7<br>CA8<br>GC7<br>CA8<br>GC7<br>CA8<br>GC7<br>CA8<br>GC7<br>CA8<br>GC7<br>CA8<br>GC7<br>CA8<br>CA8<br>GC7<br>CA8<br>CA8<br>CA8<br>CA8<br>CA8<br>CA8<br>CA8<br>CA8<br>CA8<br>CA8 | 7.42<br>8.57<br>8.93<br>8.76<br>9.79<br>10.39<br>10.88<br>12.34<br>12.97<br>13.12<br>13.46<br>13.87<br>14.07<br>14.14<br><b>d/d %</b><br>0.021<br>0.080           | -108<br>7<br>43<br>26<br>-10<br>50<br>56<br>103<br>142<br>145<br>160<br>201<br>224<br>231<br><b>mtd %</b><br>0.248<br>-0.318            | -0.50<br>-0.50<br>-0.50<br>-2.00<br>-2.00<br>-2.00<br>-1.00<br>-1.00<br>-1.00<br>-1.00<br>-0.50<br>-0.50<br><b>ytd %</b><br>2.065 11<br>3.987 1             | GDP (y/y)<br>Inflation (y/y)<br>PSCE (y/y)<br>MPC Meeting<br>BoN<br>5 Feb<br>9 Apr                                                      | 2021<br>3.5%<br>4.5%<br>1.0%<br>Calendar fo<br>SARB<br>26 Jan<br>30 Mar                     | 200<br>4.6<br>6.5<br>3.5 |
| R213<br>R2032<br>R2035<br>R209<br>R2040<br>R214<br>R2044<br>R2048<br>R2053<br>IJG Indices a<br>UG Money Mar<br>JG All Bond In<br>WIBAR Overnig                                 | 9.89<br>10.32<br>10.59<br>11.27<br>11.31<br>11.55<br>11.79<br>11.67<br>11.86<br>11.83<br>11.81 | 106.21<br>90.80<br>82.38<br>86.66<br>84.53<br>66.04<br>79.22<br>79.78<br>61.54<br>76.15<br>75.46<br>98.47<br><b>Rates (%)</b><br>Level<br>249.213<br>288.805<br>6.564 | -2.00<br>-2.00<br>-2.50<br>-2.00<br>-1.00<br>-1.00<br>-1.00<br>-0.50<br>-1.00<br>-0.50<br>9.00 | GC24<br>GC25<br>GC26<br>GC27<br>GC28<br>GC30<br>GC32<br>GC35<br>GC37<br>GC40<br>GC43<br>GC43<br>GC43<br>GC43<br>GC45<br>GC48<br>GC48<br>GC48<br>GC50                                                                                                                                                                                                                                                                                                                                                                                                                                                                                                                                                                                                                                                                                                                                                                                                                                                                                                                                                                                                                                                                                                                                                                                                                                                                                                                                         | 7.42<br>8.57<br>8.93<br>8.76<br>9.79<br>10.39<br>10.88<br>12.34<br>12.97<br>13.12<br>13.46<br>13.87<br>14.07<br>14.14<br><b>d/d %</b><br>0.021                    | -108<br>7<br>43<br>26<br>-10<br>50<br>56<br>103<br>142<br>145<br>160<br>201<br>224<br>231<br><b>wttd %</b><br>0.248<br>-0.318<br>-0.891 | -0.50<br>-0.50<br>-0.50<br>-2.00<br>-2.00<br>-2.00<br>-1.00<br>-1.00<br>-1.00<br>-1.00<br>-0.50<br>-0.50<br><b>ytd %</b><br>2.065 11<br>3.987 11<br>3.175 1 | GDP (y/y)<br>Inflation (y/y)<br>PSCE (y/y)<br>BON<br>5 Feb<br>9 Apr<br>4 Jun                                                            | 2021   3.5%   4.5%   1.0%                                                                   | 200<br>4.6<br>6.5<br>3.5 |
| R213<br>R2032<br>R2035<br>R209<br>R2037<br>R2040<br>R214<br>R2044<br>R2044<br>R2048<br>R2053<br>IJG Indices a<br>IJG Money Mar<br>IJG All Bond Ind                             | 9.89<br>10.32<br>10.59<br>11.27<br>11.31<br>11.55<br>11.79<br>11.67<br>11.86<br>11.83<br>11.81 | 106.21<br>90.80<br>82.38<br>86.66<br>84.53<br>66.04<br>79.22<br>79.78<br>61.54<br>75.46<br>98.47<br><b>Rates (%)</b><br>Level<br>249.213<br>288.805                   | -2.00<br>-2.00<br>-2.50<br>-2.00<br>-1.00<br>-1.00<br>-1.00<br>-0.50<br>-1.00<br>-0.50<br>9.00 | GC24<br>GC25<br>GC26<br>GC27<br>GC28<br>GC30<br>GC32<br>GC35<br>GC37<br>GC40<br>GC43<br>GC43<br>GC43<br>GC43<br>GC43<br>GC45<br>GC48<br>GC50<br>CA8<br>GC50<br>CA8<br>GC50<br>CA8<br>GC50<br>CA8<br>GC50<br>CA8<br>GC50<br>CA8<br>GC50<br>CA8<br>GC50<br>CA8<br>GC50<br>CA8<br>GC50<br>CA8<br>GC7<br>CA8<br>GC7<br>CA8<br>GC7<br>CA8<br>GC7<br>CA8<br>GC7<br>CA8<br>GC7<br>CA8<br>GC7<br>CA8<br>GC7<br>CA8<br>GC7<br>CA8<br>GC7<br>CA8<br>GC7<br>CA8<br>GC7<br>CA8<br>GC7<br>CA8<br>GC7<br>CA8<br>GC7<br>CA8<br>GC7<br>CA8<br>GC7<br>CA8<br>GC7<br>CA8<br>GC7<br>CA8<br>GC7<br>CA8<br>GC7<br>CA8<br>GC7<br>CA8<br>GC7<br>CA8<br>GC7<br>CA8<br>GC7<br>CA8<br>GC7<br>CA8<br>GC7<br>CA8<br>GC7<br>CA8<br>GC7<br>CA8<br>GC7<br>CA8<br>GC7<br>CA8<br>GC7<br>CA8<br>GC7<br>CA8<br>GC7<br>CA8<br>GC7<br>CA8<br>GC7<br>CA8<br>GC7<br>CA8<br>GC7<br>CA8<br>GC7<br>CA8<br>GC7<br>CA8<br>GC7<br>CA8<br>GC7<br>CA8<br>GC7<br>CA8<br>GC7<br>CA8<br>GC7<br>CA8<br>GC7<br>CA8<br>GC7<br>CA8<br>GC7<br>CA8<br>GC7<br>CA8<br>GC7<br>CA8<br>GC7<br>CA8<br>GC7<br>CA8<br>GC7<br>CA8<br>GC7<br>CA8<br>GC7<br>CA8<br>GC7<br>CA8<br>GC7<br>CA8<br>GC7<br>CA8<br>GC7<br>CA8<br>GC7<br>CA8<br>GC7<br>CA8<br>GC7<br>CA8<br>GC7<br>CA8<br>GC7<br>CA8<br>GC7<br>CA8<br>GC7<br>CA8<br>GC7<br>CA8<br>GC7<br>CA8<br>GC7<br>CA8<br>GC7<br>CA8<br>GC7<br>CA8<br>GC7<br>CA8<br>GC7<br>CA8<br>CA8<br>GC7<br>CA8<br>GC7<br>CA8<br>CA8<br>CA8<br>CA8<br>CA8<br>CA8<br>CA8<br>CA8<br>CA8<br>CA8                                   | 7.42<br>8.57<br>8.93<br>8.76<br>9.79<br>10.39<br>10.88<br>12.34<br>12.97<br>13.12<br>13.46<br>13.87<br>14.07<br>14.14<br><b>d/d %</b><br>0.021<br>0.080<br>-1.189 | -108<br>7<br>43<br>26<br>-10<br>50<br>56<br>103<br>142<br>145<br>160<br>201<br>224<br>231<br><b>mtd %</b><br>0.248<br>-0.318            | -0.50<br>-0.50<br>-0.50<br>-2.00<br>-2.00<br>-2.00<br>-1.00<br>-1.00<br>-0.50<br>-1.00<br>-0.50<br>2.065<br>2.065<br>3.987<br>1<br>3.987<br>1               | GDP (y/y)<br>Inflation (y/y)<br>PSCE (y/y)<br>MPC Meeting<br>BoN<br>5 Feb<br>9 Apr                                                      | 2021<br>3.5%<br>4.5%<br>1.0%<br>Calendar fo<br>SARB<br>26 Jan<br>30 Mar<br>25 May           | 20<br>4.6<br>6.5<br>3.5  |
| R213<br>R2032<br>R2035<br>R209<br>R2037<br>R2040<br>R214<br>R2044<br>R2048<br>R2048<br>R2053<br>IJG Indices a<br>IJG Money Mar<br>JJG All Bond In<br>WIBAR Overnig<br>WIBAR 3m | 9.89<br>10.32<br>10.59<br>11.27<br>11.31<br>11.55<br>11.79<br>11.67<br>11.86<br>11.83<br>11.81 | 106.21<br>90.80<br>82.38<br>86.66<br>84.53<br>66.04<br>79.22<br>79.78<br>61.54<br>75.46<br>98.47<br><b>Rates (%)</b><br>Level<br>249.213<br>288.805<br>6.564<br>7.681 | -2.00<br>-2.00<br>-2.50<br>-2.00<br>-1.00<br>-1.00<br>-1.00<br>-0.50<br>-1.00<br>-0.50<br>9.00 | GC24<br>GC25<br>GC26<br>GC27<br>GC28<br>GC30<br>GC32<br>GC35<br>GC37<br>GC40<br>GC43<br>GC43<br>GC43<br>GC43<br>GC43<br>GC45<br>GC48<br>GC50<br>CA8<br>GC50<br>CA8<br>GC50<br>CA8<br>GC50<br>CA8<br>GC50<br>CA8<br>GC50<br>CA8<br>GC50<br>CA8<br>GC50<br>CA8<br>GC50<br>CA8<br>GC50<br>CA8<br>GC7<br>CA8<br>GC7<br>CA8<br>GC7<br>CA8<br>GC7<br>CA8<br>GC7<br>CA8<br>GC7<br>CA8<br>GC7<br>CA8<br>GC7<br>CA8<br>GC7<br>CA8<br>GC7<br>CA8<br>GC7<br>CA8<br>GC7<br>CA8<br>GC7<br>CA8<br>GC7<br>CA8<br>GC7<br>CA8<br>GC7<br>CA8<br>GC7<br>CA8<br>GC7<br>CA8<br>GC7<br>CA8<br>GC7<br>CA8<br>GC7<br>CA8<br>GC7<br>CA8<br>GC7<br>CA8<br>GC7<br>CA8<br>GC7<br>CA8<br>GC7<br>CA8<br>GC7<br>CA8<br>GC7<br>CA8<br>GC7<br>CA8<br>GC7<br>CA8<br>GC7<br>CA8<br>GC7<br>CA8<br>GC7<br>CA8<br>GC7<br>CA8<br>GC7<br>CA8<br>GC7<br>CA8<br>GC7<br>CA8<br>GC7<br>CA8<br>GC7<br>CA8<br>GC7<br>CA8<br>GC7<br>CA8<br>GC7<br>CA8<br>GC7<br>CA8<br>GC7<br>CA8<br>GC7<br>CA8<br>GC7<br>CA8<br>GC7<br>CA8<br>GC7<br>CA8<br>GC7<br>CA8<br>GC7<br>CA8<br>GC7<br>CA8<br>GC7<br>CA8<br>GC7<br>CA8<br>GC7<br>CA8<br>GC7<br>CA8<br>GC7<br>CA8<br>GC7<br>CA8<br>GC7<br>CA8<br>GC7<br>CA8<br>GC7<br>CA8<br>GC7<br>CA8<br>GC7<br>CA8<br>GC7<br>CA8<br>GC7<br>CA8<br>GC7<br>CA8<br>GC7<br>CA8<br>GC7<br>CA8<br>GC7<br>CA8<br>GC7<br>CA8<br>GC7<br>CA8<br>GC7<br>CA8<br>GC7<br>CA8<br>GC7<br>CA8<br>CA8<br>GC7<br>CA8<br>GC7<br>CA8<br>CA8<br>CA8<br>CA8<br>CA8<br>CA8<br>CA8<br>CA8<br>CA8<br>CA8                                   | 7.42<br>8.57<br>8.93<br>8.76<br>9.79<br>10.39<br>10.88<br>12.34<br>12.97<br>13.12<br>13.46<br>13.87<br>14.07<br>14.14<br><b>d/d %</b><br>0.021<br>0.080<br>-1.189 | -108<br>7<br>43<br>26<br>-10<br>50<br>56<br>103<br>142<br>145<br>160<br>201<br>224<br>231<br><b>wttd %</b><br>0.248<br>-0.318<br>-0.891 | -0.50<br>-0.50<br>-0.50<br>-2.00<br>-2.00<br>-1.00<br>-1.00<br>-0.50<br>-1.00<br>-0.50<br>-0.50<br>2.065<br>1<br>3.987<br>3.175<br>4.06<br>1<br>2           | traded near the l<br>GDP (y/y)<br>Inflation (y/y)<br>PSCE (y/y)<br>PSCE (y/y)<br>MPC Meeting<br>BoN<br>5 Feb<br>9 Apr<br>4 Jun<br>6 Aug | 2021<br>3.5%<br>4.5%<br>1.0%<br>Calendar fo<br>SARB<br>26 Jan<br>30 Mar<br>25 May<br>20 Jul | 200<br>4.6<br>6.5<br>3.5 |