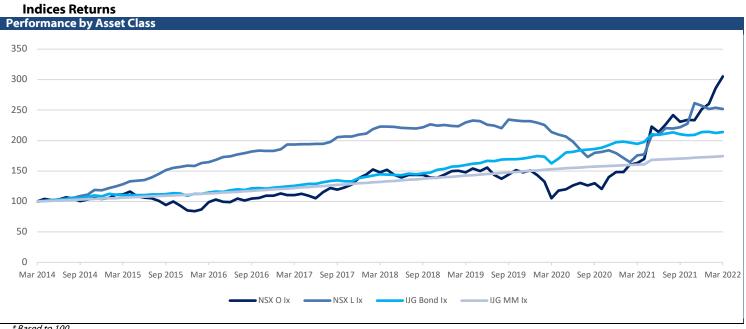

## IJG Daily Bulletin Wednesday, 13 April 2022

| Local Indices                  |                        |                    |                      |                       |                       |                     |       |                       | The Day Ahead                                                                                     |
|--------------------------------|------------------------|--------------------|----------------------|-----------------------|-----------------------|---------------------|-------|-----------------------|---------------------------------------------------------------------------------------------------|
| Local mulces                   | Level                  | Net Change         | d/d %                | mtd %                 | ytd %                 | 52Wk High           | 52W   | k Low                 | Economic News                                                                                     |
| NSX Overall                    | 1831                   | -18.51             | -1.00                | -2.30                 | 16.50                 | 1890                |       | 1149                  | US PPI (Mar)                                                                                      |
| NSX Local                      | 483                    | -0.01              | 0.00                 | -5.57                 | -8.75                 | 543                 |       | 412                   | US MBA Mortgage Applications (8 Apr)                                                              |
| JSE ALSI                       | 73802                  | -624.52            | -0.84                | -2.25                 | 0.13                  | 78297               |       | 50894                 | UK CPI, PPI, RPI (Mar)                                                                            |
| JSE Top40                      | 66780                  | -625.89            | -0.93                | -2.52                 | -0.41                 | 71817               |       | 54681                 | UK RICS House Price Balance (Mar)                                                                 |
| JSE INDI<br>JSE FINI           | 78991<br>16915         | -789.33<br>-240.89 | -0.99<br>-1.40       | -3.45<br>-4.38        | -17.25<br>14.30       | 97373<br>17946      |       | 74444<br>11983        |                                                                                                   |
| JSE RESI                       | 81610                  | -459.62            | -0.56                | 0.02                  | 14.99                 | 92502               |       | 53513                 |                                                                                                   |
| JSE Banks                      | 10349                  | -216.31            | -2.05                | -5.66                 | 17.30                 | 11164               |       | 6810                  |                                                                                                   |
| Global Indices                 |                        |                    |                      |                       |                       |                     |       |                       |                                                                                                   |
|                                | Level                  | Net Change         | d/d %                | mtd %                 | ytd %                 | 52Wk High           | 52W   | k Low                 |                                                                                                   |
| Dow Jones                      | 34220                  | -87.72             | -0.26                | -1.32                 | -5.83                 | 36953               | 3     | 32273                 |                                                                                                   |
| S&P 500                        | 4397                   | -15.08             | -0.34                | -2.93                 | -7.74                 | 4819                |       | 4057                  |                                                                                                   |
| NASDAQ<br>US 30yr Bond         | 13372<br>2.81          | -40.39<br>0.00     | -0.30<br>0.03        | -5.97<br>15.77        | -14.53<br>48.89       | 16212<br>2.86       |       | 12555<br>1.66         |                                                                                                   |
| FTSE100                        | 7577                   | -41.65             | -0.55                | 0.81                  | 2.60                  | 7687                |       | 6788                  |                                                                                                   |
| DAX                            | 14125                  | -67.83             | -0.48                | -2.01                 | -11.08                | 16290               | 1     | 12439                 |                                                                                                   |
| Hang Seng                      | 21319                  | 110.83             | 0.52                 | -2.98                 | -8.79                 | 29491               |       | 18235                 |                                                                                                   |
| Nikkei                         | 26335                  | -486.54            | -1.81                | -3.94                 | -7.18                 | 30796               | 2     | 24682                 |                                                                                                   |
| Currencies                     |                        |                    |                      |                       |                       |                     |       |                       | NSX Market Wrap                                                                                   |
|                                | Level                  | Net Change         | d/d %                | mtd %                 | ytd %                 | 52Wk High           |       | ( Low                 | N\$12.8m traded on the NSX yesterday wit                                                          |
| N\$/US\$                       | 14.51                  | -0.06              | -0.41                | 0.79                  | 9.94                  | 16.37               |       | 13.41                 | N\$8.1m worth of Anglo American and N\$1.7r                                                       |
| N\$/£<br>N\$/€                 | 18.87<br>15.71         | -0.12<br>-0.14     | -0.64<br>-0.91       | 1.88<br>2.97          | 14.52<br>15.46        | 21.77<br>18.50      |       | 18.84<br>15.70        | worth of Vukile Property Fund exchangin                                                           |
| N\$/AUD\$                      | 10.82                  | 0.01               | 0.91                 | 1.35                  | 7.26                  | 11.65               |       | 10.36                 | hands. On the local bourse N\$46,239 worth c                                                      |
| N\$/CAD\$                      | 11.48                  | -0.06              | -0.49                | 1.77                  | 9.94                  | 12.83               |       | 11.10                 | Paratus Namibia Holdings traded down 1c. N                                                        |
| US\$/€                         | 1.08                   | -0.01              | -0.51                | -2.12                 | -4.73                 | 1.23                |       | 1.08                  | ETF trades were recorded.                                                                         |
| US\$/¥                         | 125.38                 | 0.01               | 0.01                 | -3.16                 | -8.43                 | 125.77              | 1     | 07.48                 |                                                                                                   |
| Commodities                    |                        | Net Character      | 4/10/                |                       |                       | 50W/ 11/ 1          | 5000  |                       | JSE Market Wrap                                                                                   |
| Brent Crude                    | <b>Level</b><br>104.64 | Net Change<br>6.16 | <b>d/d %</b><br>6.26 | <b>mtd %</b><br>-0.21 | <b>ytd %</b><br>36.78 | 52Wk High<br>134.91 |       | <b>k Low</b><br>59.85 | The FTSE/JSE Africa All Share Index fell 0.8% t                                                   |
| Gold                           | 1966.76                | 13.24              | 0.26                 | -0.21                 | 7.63                  | 2070.44             |       | 59.85<br>90.61        | 73,801.88 as 49 stocks gained, 89 fell, and 2 wer                                                 |
| Platinum                       | 969.61                 | -11.59             | -1.18                | -1.02                 | 0.77                  | 1279.35             |       | 97.39                 | unchanged. Brait rose 5.1%, Hoske                                                                 |
| Copper                         | 470.95                 | 7.55               | 1.63                 | -0.14                 | 6.53                  | 503.95              |       | 97.60                 | Consolidated Investments gained 4.5% an                                                           |
| Silver                         | 25.37                  | 0.27               | 1.09                 | 2.76                  | 9.31                  | 28.75               |       | 21.42                 | Montauk Renewables climbed 3.9%. Investe                                                          |
| Palladium                      | 2383.00                | 28.70              | 1.22                 | 5.65                  | 24.58                 | 3425.00             | 15    | 50.00                 | Plc fell 8.5%, Investec dropped 7.6% and Libert                                                   |
| NSX Local and                  | DevV                   |                    |                      |                       |                       |                     |       |                       | Two Degrees declined 4.4%.                                                                        |
| NSX Local and                  | Level                  | Last Change        | Last %               | mtd %                 | ytd %                 | 52Wk High           | 521/1 | k Low                 | International Market Wrap                                                                         |
| ANE                            | 900                    | 0.00               | 0.00                 | 0.00                  | 0.00                  | 900                 | 52101 | 900                   | Stocks closed down as a surge in oil above \$10                                                   |
| NBS                            | 4001                   | 0.00               | 0.00                 | -11.11                | -19.16                | 5100                |       | 3000                  | a barrel reignited inflation worries, while bi                                                    |
| NHL                            | 175                    | 0.00               | 0.00                 | 0.00                  | 0.00                  | 180                 |       | 159                   | banks dropped ahead of the start of th                                                            |
| CGP                            | 1369                   | 0.00               | 0.00                 | -2.21                 | 6.29                  | 1400                |       | 1100                  | financial earnings season on Wednesday. Th                                                        |
| FNB                            | 2951                   | 0.00               | 0.00                 | 0.03                  | 0.03                  | 3051                |       | 2420                  | S&P 500 erased gains that were earlier driven b<br>speculation that price pressures could be near |
| ORY<br>MOC                     | 1020<br>752            | 0.00<br>0.00       | 0.00<br>0.00         | 0.00<br>-6.00         | 13.46<br>-15.51       | 1250<br>891         |       | 825<br>750            | peak. Treasury 10-year yields slumped after                                                       |
| NAM                            | 66                     | 0.00               | 0.00                 | 0.00                  | 0.00                  | 66                  |       | 63                    | touching the highest since December 2018                                                          |
| PNH                            | 1201                   | -1.00              | -0.08                | -7.62                 | -5.95                 | 1300                |       | 1125                  | Markets continued to digest Tuesday's U                                                           |
| SILP                           | 12790                  | 0.00               | 0.00                 | 0.00                  | 0.00                  | 12790               | 1     | 12790                 | inflation data, which came in at 8.5% for th                                                      |
| SNO                            | 499                    | 0.00               | 0.00                 | 36.27                 | 36.27                 | 680                 |       | 499                   | headline number - the highest in four decades                                                     |
| LHN                            | 251                    | 0.00               | 0.00                 | 0.40                  | 28.06                 | 295                 |       | 145                   | but was better-than-expected at the core leve                                                     |
| DYL<br>FSY                     | 1115<br>968            | -35.00<br>-80.00   | -3.04<br>-7.63       | 1.00<br>-2.32         | 12.29<br>-6.65        | 1444<br>1440        |       | 630<br>711            | that excludes volatile food and energy price                                                      |
| BMN                            | 298                    | -2.00              | -0.67                | 23.14                 | -4.49                 | 458                 |       | 131                   | MSCI Inc.'s Asia-Pacific share index climbed for                                                  |
| CER                            | 27                     | -1.00              | -3.57                | -10.00                | 17.39                 | 55                  |       | 19                    | the first time in three sessions, bolstered b                                                     |
| EL8                            | 796                    | -38.00             | -4.56                | -1.49                 | 48.23                 | 894                 |       | 145                   | Japan, though Chinese equities lagged.                                                            |
|                                | SA versus Na           | mibian Bonds       |                      |                       |                       |                     |       |                       |                                                                                                   |
| SA Bonds                       |                        |                    |                      | NA Bonds              | YTM                   | Premium             | Cho   | g [bp]                | 2020 2021 202                                                                                     |
| R2023                          | 5.45                   | 101.90             |                      | GC23                  | 6.90                  | 145                 |       | -2.50                 | GDP (y/y) -8.0% 1.3% 3.3%                                                                         |
| R186                           | 8.08                   | 109.27             |                      | GC24                  | 7.47                  | -61                 |       | -1.50                 | Inflation $(y/y)$ 2.4% 4.1% 4.2%                                                                  |
| R2030<br>R213                  | 9.64<br>9.88           | 91.15<br>83.22     |                      | GC25<br>GC26          | 7.86<br>8.58          | -22<br>50           |       | 1.50<br>0.50          | PSCE (y/y) 1.6% 1.6% 1.6%                                                                         |
| R209                           | 10.35                  | 70.10              |                      | GC20<br>GC27          | 8.82                  | 74                  |       | -1.50                 |                                                                                                   |
| R2037                          | 10.52                  | 85.04              |                      | GC30                  | 10.90                 | 126                 |       | 3.00                  |                                                                                                   |
| R214                           | 9.88                   | 83.22              | 3.50                 | GC32                  | 11.99                 | 211                 |       | 3.50                  |                                                                                                   |
| R2044                          | 10.68                  | 83.83              |                      | GC35                  | 12.56                 | 221                 |       | 1.50                  |                                                                                                   |
| R2048                          | 10.62                  | 83.57              |                      | GC37<br>GC40          | 13.31<br>13.18        | 279<br>254          |       | 1.50<br>0.50          |                                                                                                   |
|                                |                        |                    |                      | GC40<br>GC43          | 13.18                 | 254<br>310          |       | 0.50                  |                                                                                                   |
|                                |                        |                    |                      | GC45                  | 13.88                 | 320                 |       | 0.50                  |                                                                                                   |
|                                |                        |                    |                      | GC48                  | 14.27                 | 365                 |       | 0.50                  |                                                                                                   |
|                                |                        |                    |                      | GC50                  | 14.01                 | 339                 |       | 0.50                  | <b>-</b>                                                                                          |
|                                |                        | (0)                |                      |                       |                       |                     |       |                       | *forecast **nowcas                                                                                |
| IJG Indices and                | Interest Rate          |                    |                      |                       | Li La:                |                     |       | D . N'                | MPC Meeting Calendar for 2022                                                                     |
|                                |                        | Level              | Net Ch               |                       | d/d %                 | mtd %               |       | BoN                   | SARB FOMC                                                                                         |
| IJG Money Mar                  |                        | 234.142            |                      | 0.032                 | 0.01                  | 0.162               |       | 16 Feb                | 27 Jan 25 Jan 24 Max                                                                              |
| IJG Bond Index                 |                        | 256.884            |                      | -0.051                | -0.02                 | 0.243               |       | 13 Apr                | 24 Mar 15 Mar                                                                                     |
| WIBAR Overnig<br>WIBAR 3m      | jnt                    | 3.996<br>4.637     |                      | -0.006<br>0.012       | -                     | -                   |       | 15 Jun<br>17 Aug      | 19 May 3 May<br>21 Jul 14 Jun                                                                     |
| SA Repo Rate                   |                        | 4.637              |                      | 0.012                 | -                     | -                   |       | 19 Oct                | 21 Jul 14 Jun<br>22 Sep 26 Jul                                                                    |
| SA Repo Rate                   |                        | 4.25               |                      |                       |                       |                     |       | 19 Oct<br>07 Dec      | 22 Sep 26 Jul<br>24 Nov 20 Sep                                                                    |
| SA FILLE RALE                  |                        |                    |                      |                       |                       |                     |       | J, Dec                |                                                                                                   |
| NAM Rank Pate                  |                        | 7.00               |                      |                       |                       |                     |       |                       |                                                                                                   |
| NAM Bank Rate<br>NAM Prime Rat |                        | 4.00<br>7.75       |                      |                       |                       |                     |       |                       | 01 Nov<br>13 Dec                                                                                  |