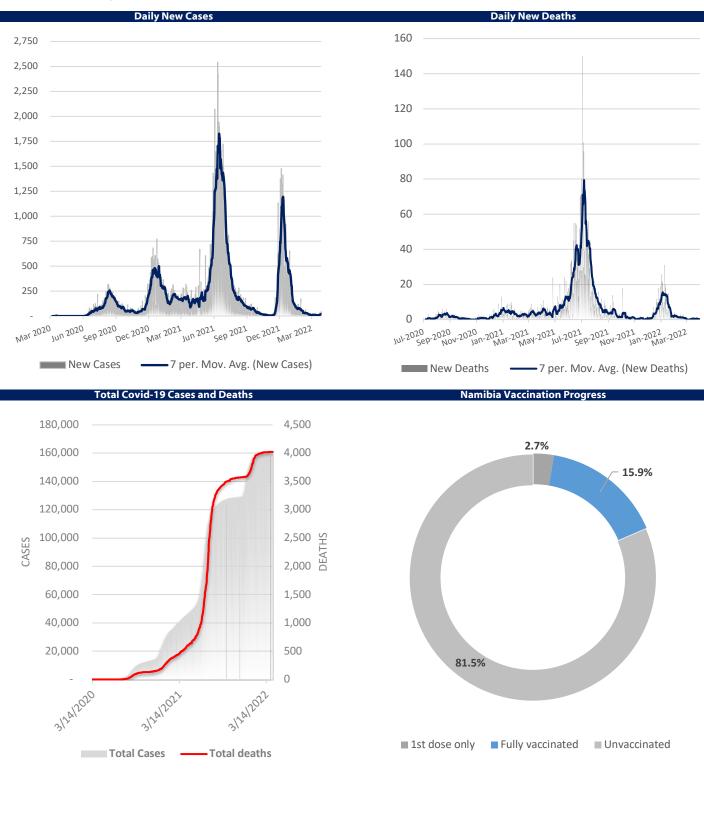

## Namibia Covid-19 Situation

Namibia recorded 43 new cases, as well as 0 deaths on Saturday the 9th of April. To date, the country had a total of 160,012 cases, with 291 active cases and 4,021 deaths. 12 patients are currently hospitalised, of which 0 are in ICU. A total of 463,542 Namibians have received at least one vaccination, of which 396,828 Namibians have been fully vaccinated.