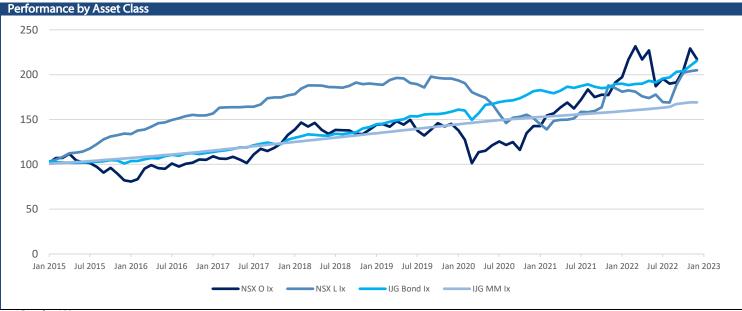

## IJG Daily Bulletin Monday, 13 February 2023

| Local Indices                                                                                                                                                                                                                                                   |                                                                                                                                                                    |                                                                                                                                                                                                                                                  |                                                                                                                             |                                                                                                                                                                                                                                 |                                                                                                                                                                       |                                                                                                                                      |                                                                                                                                                                                                                                                                                                                                                                                                                                                                                                                                                                                                                                                                                                                                                                                                                                                                                                                                                                                                                                                                                                                                                                                                                                                                                                                                                                                                                                                                                                                                                                                                                                                                                                                                                                                                                                                                                                                                                                                                                                                                                                                                                                                                                                                                                                                                                                                                                                                                                                                                                                                                                                                                                                                                                                                                                                        | The Day Ahead                                                                                                                                                                                                                                                                                                                                                                                        |
|-----------------------------------------------------------------------------------------------------------------------------------------------------------------------------------------------------------------------------------------------------------------|--------------------------------------------------------------------------------------------------------------------------------------------------------------------|--------------------------------------------------------------------------------------------------------------------------------------------------------------------------------------------------------------------------------------------------|-----------------------------------------------------------------------------------------------------------------------------|---------------------------------------------------------------------------------------------------------------------------------------------------------------------------------------------------------------------------------|-----------------------------------------------------------------------------------------------------------------------------------------------------------------------|--------------------------------------------------------------------------------------------------------------------------------------|----------------------------------------------------------------------------------------------------------------------------------------------------------------------------------------------------------------------------------------------------------------------------------------------------------------------------------------------------------------------------------------------------------------------------------------------------------------------------------------------------------------------------------------------------------------------------------------------------------------------------------------------------------------------------------------------------------------------------------------------------------------------------------------------------------------------------------------------------------------------------------------------------------------------------------------------------------------------------------------------------------------------------------------------------------------------------------------------------------------------------------------------------------------------------------------------------------------------------------------------------------------------------------------------------------------------------------------------------------------------------------------------------------------------------------------------------------------------------------------------------------------------------------------------------------------------------------------------------------------------------------------------------------------------------------------------------------------------------------------------------------------------------------------------------------------------------------------------------------------------------------------------------------------------------------------------------------------------------------------------------------------------------------------------------------------------------------------------------------------------------------------------------------------------------------------------------------------------------------------------------------------------------------------------------------------------------------------------------------------------------------------------------------------------------------------------------------------------------------------------------------------------------------------------------------------------------------------------------------------------------------------------------------------------------------------------------------------------------------------------------------------------------------------------------------------------------------------|------------------------------------------------------------------------------------------------------------------------------------------------------------------------------------------------------------------------------------------------------------------------------------------------------------------------------------------------------------------------------------------------------|
|                                                                                                                                                                                                                                                                 | Level                                                                                                                                                              | Net Change                                                                                                                                                                                                                                       | d/d %                                                                                                                       | mtd %                                                                                                                                                                                                                           | ytd %                                                                                                                                                                 | 52Wk High                                                                                                                            | 52Wk Low                                                                                                                                                                                                                                                                                                                                                                                                                                                                                                                                                                                                                                                                                                                                                                                                                                                                                                                                                                                                                                                                                                                                                                                                                                                                                                                                                                                                                                                                                                                                                                                                                                                                                                                                                                                                                                                                                                                                                                                                                                                                                                                                                                                                                                                                                                                                                                                                                                                                                                                                                                                                                                                                                                                                                                                                                               | Economic News                                                                                                                                                                                                                                                                                                                                                                                        |
| NSX Overall                                                                                                                                                                                                                                                     | 1729                                                                                                                                                               | -36.79                                                                                                                                                                                                                                           | -2.08                                                                                                                       | -2.13                                                                                                                                                                                                                           | 6.00                                                                                                                                                                  | 1890                                                                                                                                 | 1403                                                                                                                                                                                                                                                                                                                                                                                                                                                                                                                                                                                                                                                                                                                                                                                                                                                                                                                                                                                                                                                                                                                                                                                                                                                                                                                                                                                                                                                                                                                                                                                                                                                                                                                                                                                                                                                                                                                                                                                                                                                                                                                                                                                                                                                                                                                                                                                                                                                                                                                                                                                                                                                                                                                                                                                                                                   | Japan GDP (Q4 P)                                                                                                                                                                                                                                                                                                                                                                                     |
| NSX Local                                                                                                                                                                                                                                                       | 522                                                                                                                                                                | -0.06                                                                                                                                                                                                                                            | -0.01                                                                                                                       |                                                                                                                                                                                                                                 | 2.88                                                                                                                                                                  | 543                                                                                                                                  | 463                                                                                                                                                                                                                                                                                                                                                                                                                                                                                                                                                                                                                                                                                                                                                                                                                                                                                                                                                                                                                                                                                                                                                                                                                                                                                                                                                                                                                                                                                                                                                                                                                                                                                                                                                                                                                                                                                                                                                                                                                                                                                                                                                                                                                                                                                                                                                                                                                                                                                                                                                                                                                                                                                                                                                                                                                                    | Japan Industrial Production (Dec F)                                                                                                                                                                                                                                                                                                                                                                  |
| JSE ALSI                                                                                                                                                                                                                                                        | 78985                                                                                                                                                              | -1035.74                                                                                                                                                                                                                                         | -1.29                                                                                                                       |                                                                                                                                                                                                                                 | 8.13                                                                                                                                                                  | 81338                                                                                                                                | 62194                                                                                                                                                                                                                                                                                                                                                                                                                                                                                                                                                                                                                                                                                                                                                                                                                                                                                                                                                                                                                                                                                                                                                                                                                                                                                                                                                                                                                                                                                                                                                                                                                                                                                                                                                                                                                                                                                                                                                                                                                                                                                                                                                                                                                                                                                                                                                                                                                                                                                                                                                                                                                                                                                                                                                                                                                                  | Japan Capacity Utilisation (Dec)                                                                                                                                                                                                                                                                                                                                                                     |
| JSE Top40<br>JSE INDI                                                                                                                                                                                                                                           | 73017<br>103603                                                                                                                                                    | -1020.00<br>-699.90                                                                                                                                                                                                                              | -1.38<br>-0.67                                                                                                              |                                                                                                                                                                                                                                 | 9.05<br>14.72                                                                                                                                                         | 75306<br>104671                                                                                                                      | 55844<br>71389                                                                                                                                                                                                                                                                                                                                                                                                                                                                                                                                                                                                                                                                                                                                                                                                                                                                                                                                                                                                                                                                                                                                                                                                                                                                                                                                                                                                                                                                                                                                                                                                                                                                                                                                                                                                                                                                                                                                                                                                                                                                                                                                                                                                                                                                                                                                                                                                                                                                                                                                                                                                                                                                                                                                                                                                                         |                                                                                                                                                                                                                                                                                                                                                                                                      |
| JSE FINI                                                                                                                                                                                                                                                        | 16096                                                                                                                                                              | -286.23                                                                                                                                                                                                                                          | -1.75                                                                                                                       |                                                                                                                                                                                                                                 | 3.67                                                                                                                                                                  | 17946                                                                                                                                | 13646                                                                                                                                                                                                                                                                                                                                                                                                                                                                                                                                                                                                                                                                                                                                                                                                                                                                                                                                                                                                                                                                                                                                                                                                                                                                                                                                                                                                                                                                                                                                                                                                                                                                                                                                                                                                                                                                                                                                                                                                                                                                                                                                                                                                                                                                                                                                                                                                                                                                                                                                                                                                                                                                                                                                                                                                                                  |                                                                                                                                                                                                                                                                                                                                                                                                      |
| JSE RESI                                                                                                                                                                                                                                                        | 72545                                                                                                                                                              | -1690.89                                                                                                                                                                                                                                         | -2.28                                                                                                                       |                                                                                                                                                                                                                                 | 2.46                                                                                                                                                                  | 92502                                                                                                                                | 54869                                                                                                                                                                                                                                                                                                                                                                                                                                                                                                                                                                                                                                                                                                                                                                                                                                                                                                                                                                                                                                                                                                                                                                                                                                                                                                                                                                                                                                                                                                                                                                                                                                                                                                                                                                                                                                                                                                                                                                                                                                                                                                                                                                                                                                                                                                                                                                                                                                                                                                                                                                                                                                                                                                                                                                                                                                  |                                                                                                                                                                                                                                                                                                                                                                                                      |
| JSE Banks                                                                                                                                                                                                                                                       | 10060                                                                                                                                                              | -213.73                                                                                                                                                                                                                                          | -2.08                                                                                                                       | -0.39                                                                                                                                                                                                                           | 2.10                                                                                                                                                                  | 11164                                                                                                                                | 8625                                                                                                                                                                                                                                                                                                                                                                                                                                                                                                                                                                                                                                                                                                                                                                                                                                                                                                                                                                                                                                                                                                                                                                                                                                                                                                                                                                                                                                                                                                                                                                                                                                                                                                                                                                                                                                                                                                                                                                                                                                                                                                                                                                                                                                                                                                                                                                                                                                                                                                                                                                                                                                                                                                                                                                                                                                   |                                                                                                                                                                                                                                                                                                                                                                                                      |
| Global Indices                                                                                                                                                                                                                                                  | Level                                                                                                                                                              | Net Change                                                                                                                                                                                                                                       | d/d %                                                                                                                       | metal 0/                                                                                                                                                                                                                        | setel 0/                                                                                                                                                              | 50W/k Likeb                                                                                                                          | 52)W/k Levy                                                                                                                                                                                                                                                                                                                                                                                                                                                                                                                                                                                                                                                                                                                                                                                                                                                                                                                                                                                                                                                                                                                                                                                                                                                                                                                                                                                                                                                                                                                                                                                                                                                                                                                                                                                                                                                                                                                                                                                                                                                                                                                                                                                                                                                                                                                                                                                                                                                                                                                                                                                                                                                                                                                                                                                                                            |                                                                                                                                                                                                                                                                                                                                                                                                      |
| Dow Jones                                                                                                                                                                                                                                                       | Level<br>33869                                                                                                                                                     | Net Change<br>169.39                                                                                                                                                                                                                             | 0.50                                                                                                                        |                                                                                                                                                                                                                                 | <b>ytd %</b><br>2.18                                                                                                                                                  | 52Wk High<br>35492                                                                                                                   | 52Wk Low<br>28661                                                                                                                                                                                                                                                                                                                                                                                                                                                                                                                                                                                                                                                                                                                                                                                                                                                                                                                                                                                                                                                                                                                                                                                                                                                                                                                                                                                                                                                                                                                                                                                                                                                                                                                                                                                                                                                                                                                                                                                                                                                                                                                                                                                                                                                                                                                                                                                                                                                                                                                                                                                                                                                                                                                                                                                                                      |                                                                                                                                                                                                                                                                                                                                                                                                      |
| S&P 500                                                                                                                                                                                                                                                         | 4090                                                                                                                                                               | 8.96                                                                                                                                                                                                                                             | 0.22                                                                                                                        |                                                                                                                                                                                                                                 | 6.54                                                                                                                                                                  | 4637                                                                                                                                 | 3492                                                                                                                                                                                                                                                                                                                                                                                                                                                                                                                                                                                                                                                                                                                                                                                                                                                                                                                                                                                                                                                                                                                                                                                                                                                                                                                                                                                                                                                                                                                                                                                                                                                                                                                                                                                                                                                                                                                                                                                                                                                                                                                                                                                                                                                                                                                                                                                                                                                                                                                                                                                                                                                                                                                                                                                                                                   |                                                                                                                                                                                                                                                                                                                                                                                                      |
| NASDAQ                                                                                                                                                                                                                                                          | 11718                                                                                                                                                              | -71.46                                                                                                                                                                                                                                           | -0.61                                                                                                                       | 1.15                                                                                                                                                                                                                            | 11.96                                                                                                                                                                 | 14647                                                                                                                                | 10089                                                                                                                                                                                                                                                                                                                                                                                                                                                                                                                                                                                                                                                                                                                                                                                                                                                                                                                                                                                                                                                                                                                                                                                                                                                                                                                                                                                                                                                                                                                                                                                                                                                                                                                                                                                                                                                                                                                                                                                                                                                                                                                                                                                                                                                                                                                                                                                                                                                                                                                                                                                                                                                                                                                                                                                                                                  |                                                                                                                                                                                                                                                                                                                                                                                                      |
| US 30yr Bond                                                                                                                                                                                                                                                    | 3.82                                                                                                                                                               | 0.09                                                                                                                                                                                                                                             | 2.40                                                                                                                        |                                                                                                                                                                                                                                 | -3.87                                                                                                                                                                 | 4.42                                                                                                                                 | 2.07                                                                                                                                                                                                                                                                                                                                                                                                                                                                                                                                                                                                                                                                                                                                                                                                                                                                                                                                                                                                                                                                                                                                                                                                                                                                                                                                                                                                                                                                                                                                                                                                                                                                                                                                                                                                                                                                                                                                                                                                                                                                                                                                                                                                                                                                                                                                                                                                                                                                                                                                                                                                                                                                                                                                                                                                                                   |                                                                                                                                                                                                                                                                                                                                                                                                      |
| FTSE100<br>DAX                                                                                                                                                                                                                                                  | 7882<br>15308                                                                                                                                                      | -28.70<br>-215.44                                                                                                                                                                                                                                | -0.36<br>-1.39                                                                                                              |                                                                                                                                                                                                                                 | 5.78<br>9.94                                                                                                                                                          | 7950<br>15659                                                                                                                        | 6708<br>11863                                                                                                                                                                                                                                                                                                                                                                                                                                                                                                                                                                                                                                                                                                                                                                                                                                                                                                                                                                                                                                                                                                                                                                                                                                                                                                                                                                                                                                                                                                                                                                                                                                                                                                                                                                                                                                                                                                                                                                                                                                                                                                                                                                                                                                                                                                                                                                                                                                                                                                                                                                                                                                                                                                                                                                                                                          |                                                                                                                                                                                                                                                                                                                                                                                                      |
| Hang Seng                                                                                                                                                                                                                                                       | 21190                                                                                                                                                              | -433.94                                                                                                                                                                                                                                          | -2.01                                                                                                                       |                                                                                                                                                                                                                                 | 6.83                                                                                                                                                                  | 24958                                                                                                                                | 14597                                                                                                                                                                                                                                                                                                                                                                                                                                                                                                                                                                                                                                                                                                                                                                                                                                                                                                                                                                                                                                                                                                                                                                                                                                                                                                                                                                                                                                                                                                                                                                                                                                                                                                                                                                                                                                                                                                                                                                                                                                                                                                                                                                                                                                                                                                                                                                                                                                                                                                                                                                                                                                                                                                                                                                                                                                  |                                                                                                                                                                                                                                                                                                                                                                                                      |
| Nikkei                                                                                                                                                                                                                                                          | 27671                                                                                                                                                              | 86.63                                                                                                                                                                                                                                            | 0.31                                                                                                                        |                                                                                                                                                                                                                                 | 5.01                                                                                                                                                                  | 29223                                                                                                                                | 24682                                                                                                                                                                                                                                                                                                                                                                                                                                                                                                                                                                                                                                                                                                                                                                                                                                                                                                                                                                                                                                                                                                                                                                                                                                                                                                                                                                                                                                                                                                                                                                                                                                                                                                                                                                                                                                                                                                                                                                                                                                                                                                                                                                                                                                                                                                                                                                                                                                                                                                                                                                                                                                                                                                                                                                                                                                  |                                                                                                                                                                                                                                                                                                                                                                                                      |
| Currencies                                                                                                                                                                                                                                                      |                                                                                                                                                                    |                                                                                                                                                                                                                                                  |                                                                                                                             |                                                                                                                                                                                                                                 |                                                                                                                                                                       |                                                                                                                                      |                                                                                                                                                                                                                                                                                                                                                                                                                                                                                                                                                                                                                                                                                                                                                                                                                                                                                                                                                                                                                                                                                                                                                                                                                                                                                                                                                                                                                                                                                                                                                                                                                                                                                                                                                                                                                                                                                                                                                                                                                                                                                                                                                                                                                                                                                                                                                                                                                                                                                                                                                                                                                                                                                                                                                                                                                                        | NSX Market Wrap                                                                                                                                                                                                                                                                                                                                                                                      |
|                                                                                                                                                                                                                                                                 | Level                                                                                                                                                              | Net Change                                                                                                                                                                                                                                       | d/d %                                                                                                                       |                                                                                                                                                                                                                                 | ytd %                                                                                                                                                                 | 52Wk High                                                                                                                            | 52Wk Low                                                                                                                                                                                                                                                                                                                                                                                                                                                                                                                                                                                                                                                                                                                                                                                                                                                                                                                                                                                                                                                                                                                                                                                                                                                                                                                                                                                                                                                                                                                                                                                                                                                                                                                                                                                                                                                                                                                                                                                                                                                                                                                                                                                                                                                                                                                                                                                                                                                                                                                                                                                                                                                                                                                                                                                                                               | N\$6.7m traded on the NSX on Friday with                                                                                                                                                                                                                                                                                                                                                             |
| N\$/US\$                                                                                                                                                                                                                                                        | 17.86                                                                                                                                                              | 0.10                                                                                                                                                                                                                                             | 0.56                                                                                                                        |                                                                                                                                                                                                                                 | -5.08                                                                                                                                                                 | 18.58                                                                                                                                | 14.40                                                                                                                                                                                                                                                                                                                                                                                                                                                                                                                                                                                                                                                                                                                                                                                                                                                                                                                                                                                                                                                                                                                                                                                                                                                                                                                                                                                                                                                                                                                                                                                                                                                                                                                                                                                                                                                                                                                                                                                                                                                                                                                                                                                                                                                                                                                                                                                                                                                                                                                                                                                                                                                                                                                                                                                                                                  | N\$2.5m worth of Vukile Property Fund and                                                                                                                                                                                                                                                                                                                                                            |
| N\$/£<br>N\$/€                                                                                                                                                                                                                                                  | 21.58<br>19.06                                                                                                                                                     | 0.05<br>-0.01                                                                                                                                                                                                                                    | 0.25<br>-0.04                                                                                                               |                                                                                                                                                                                                                                 | -4.76<br>-4.73                                                                                                                                                        | 21.93<br>19.18                                                                                                                       | 18.68<br>15.65                                                                                                                                                                                                                                                                                                                                                                                                                                                                                                                                                                                                                                                                                                                                                                                                                                                                                                                                                                                                                                                                                                                                                                                                                                                                                                                                                                                                                                                                                                                                                                                                                                                                                                                                                                                                                                                                                                                                                                                                                                                                                                                                                                                                                                                                                                                                                                                                                                                                                                                                                                                                                                                                                                                                                                                                                         | N\$1.4m worth of PSG Konsult exchanging                                                                                                                                                                                                                                                                                                                                                              |
| N\$/AUD\$                                                                                                                                                                                                                                                       | 12.37                                                                                                                                                              | 0.05                                                                                                                                                                                                                                             | 0.38                                                                                                                        |                                                                                                                                                                                                                                 | -6.47                                                                                                                                                                 | 12.43                                                                                                                                | 10.71                                                                                                                                                                                                                                                                                                                                                                                                                                                                                                                                                                                                                                                                                                                                                                                                                                                                                                                                                                                                                                                                                                                                                                                                                                                                                                                                                                                                                                                                                                                                                                                                                                                                                                                                                                                                                                                                                                                                                                                                                                                                                                                                                                                                                                                                                                                                                                                                                                                                                                                                                                                                                                                                                                                                                                                                                                  | hands. On the local bourse N\$9,653 worth of                                                                                                                                                                                                                                                                                                                                                         |
| N\$/CAD\$                                                                                                                                                                                                                                                       | 13.40                                                                                                                                                              | 0.19                                                                                                                                                                                                                                             | 1.45                                                                                                                        | -2.54                                                                                                                                                                                                                           | -6.38                                                                                                                                                                 | 13.49                                                                                                                                | 11.43                                                                                                                                                                                                                                                                                                                                                                                                                                                                                                                                                                                                                                                                                                                                                                                                                                                                                                                                                                                                                                                                                                                                                                                                                                                                                                                                                                                                                                                                                                                                                                                                                                                                                                                                                                                                                                                                                                                                                                                                                                                                                                                                                                                                                                                                                                                                                                                                                                                                                                                                                                                                                                                                                                                                                                                                                                  | Capricorn Group traded down 1c. N\$439,665                                                                                                                                                                                                                                                                                                                                                           |
| UŠ\$∕€                                                                                                                                                                                                                                                          | 1.07                                                                                                                                                               | -0.01                                                                                                                                                                                                                                            | -0.58                                                                                                                       |                                                                                                                                                                                                                                 | -0.36                                                                                                                                                                 | 1.14                                                                                                                                 | 0.95                                                                                                                                                                                                                                                                                                                                                                                                                                                                                                                                                                                                                                                                                                                                                                                                                                                                                                                                                                                                                                                                                                                                                                                                                                                                                                                                                                                                                                                                                                                                                                                                                                                                                                                                                                                                                                                                                                                                                                                                                                                                                                                                                                                                                                                                                                                                                                                                                                                                                                                                                                                                                                                                                                                                                                                                                                   | worth of ETFs traded.                                                                                                                                                                                                                                                                                                                                                                                |
| US\$/¥<br>Commodities                                                                                                                                                                                                                                           | 131.36                                                                                                                                                             | -0.23                                                                                                                                                                                                                                            | -0.17                                                                                                                       | -1.57                                                                                                                                                                                                                           | -0.79                                                                                                                                                                 | 151.95                                                                                                                               | 114.41                                                                                                                                                                                                                                                                                                                                                                                                                                                                                                                                                                                                                                                                                                                                                                                                                                                                                                                                                                                                                                                                                                                                                                                                                                                                                                                                                                                                                                                                                                                                                                                                                                                                                                                                                                                                                                                                                                                                                                                                                                                                                                                                                                                                                                                                                                                                                                                                                                                                                                                                                                                                                                                                                                                                                                                                                                 | JSE Market Wrap                                                                                                                                                                                                                                                                                                                                                                                      |
| commodities                                                                                                                                                                                                                                                     | Level                                                                                                                                                              | Net Change                                                                                                                                                                                                                                       | d/d %                                                                                                                       | mtd %                                                                                                                                                                                                                           | ytd %                                                                                                                                                                 | 52Wk High                                                                                                                            | 52Wk Low                                                                                                                                                                                                                                                                                                                                                                                                                                                                                                                                                                                                                                                                                                                                                                                                                                                                                                                                                                                                                                                                                                                                                                                                                                                                                                                                                                                                                                                                                                                                                                                                                                                                                                                                                                                                                                                                                                                                                                                                                                                                                                                                                                                                                                                                                                                                                                                                                                                                                                                                                                                                                                                                                                                                                                                                                               | The FTSE/JSE Africa All Share Index fell 1.3% to                                                                                                                                                                                                                                                                                                                                                     |
| Brent Crude                                                                                                                                                                                                                                                     | 86.39                                                                                                                                                              | 1.89                                                                                                                                                                                                                                             | 2.24                                                                                                                        |                                                                                                                                                                                                                                 | -0.14                                                                                                                                                                 | 107.96                                                                                                                               | 75.89                                                                                                                                                                                                                                                                                                                                                                                                                                                                                                                                                                                                                                                                                                                                                                                                                                                                                                                                                                                                                                                                                                                                                                                                                                                                                                                                                                                                                                                                                                                                                                                                                                                                                                                                                                                                                                                                                                                                                                                                                                                                                                                                                                                                                                                                                                                                                                                                                                                                                                                                                                                                                                                                                                                                                                                                                                  | 78,985.35 as 38 stocks gained, 92 fell, and 6 were                                                                                                                                                                                                                                                                                                                                                   |
| Gold                                                                                                                                                                                                                                                            | 1865.57                                                                                                                                                            | 3.80                                                                                                                                                                                                                                             | 0.20                                                                                                                        | -3.60                                                                                                                                                                                                                           | 1.91                                                                                                                                                                  | 2070.44                                                                                                                              | 1614.96                                                                                                                                                                                                                                                                                                                                                                                                                                                                                                                                                                                                                                                                                                                                                                                                                                                                                                                                                                                                                                                                                                                                                                                                                                                                                                                                                                                                                                                                                                                                                                                                                                                                                                                                                                                                                                                                                                                                                                                                                                                                                                                                                                                                                                                                                                                                                                                                                                                                                                                                                                                                                                                                                                                                                                                                                                | unchanged. Liberty Two Degrees rose 6.9%                                                                                                                                                                                                                                                                                                                                                             |
| Platinum                                                                                                                                                                                                                                                        | 949.55                                                                                                                                                             | -9.00                                                                                                                                                                                                                                            | -0.94                                                                                                                       |                                                                                                                                                                                                                                 | -12.02                                                                                                                                                                | 1183.16                                                                                                                              | 821.28                                                                                                                                                                                                                                                                                                                                                                                                                                                                                                                                                                                                                                                                                                                                                                                                                                                                                                                                                                                                                                                                                                                                                                                                                                                                                                                                                                                                                                                                                                                                                                                                                                                                                                                                                                                                                                                                                                                                                                                                                                                                                                                                                                                                                                                                                                                                                                                                                                                                                                                                                                                                                                                                                                                                                                                                                                 | Murray & Roberts Holdings gained 5.0% and                                                                                                                                                                                                                                                                                                                                                            |
| Copper<br>Silver                                                                                                                                                                                                                                                | 401.65<br>22.00                                                                                                                                                    | -8.05<br>0.03                                                                                                                                                                                                                                    | -1.96<br>0.12                                                                                                               |                                                                                                                                                                                                                                 | 5.47<br>-8.77                                                                                                                                                         | 492.20<br>26.94                                                                                                                      | 314.25<br>17.56                                                                                                                                                                                                                                                                                                                                                                                                                                                                                                                                                                                                                                                                                                                                                                                                                                                                                                                                                                                                                                                                                                                                                                                                                                                                                                                                                                                                                                                                                                                                                                                                                                                                                                                                                                                                                                                                                                                                                                                                                                                                                                                                                                                                                                                                                                                                                                                                                                                                                                                                                                                                                                                                                                                                                                                                                        | British American Tobacco climbed 2.5%. Libsta                                                                                                                                                                                                                                                                                                                                                        |
| Palladium                                                                                                                                                                                                                                                       | 1534.50                                                                                                                                                            | 9.60                                                                                                                                                                                                                                             | 0.63                                                                                                                        |                                                                                                                                                                                                                                 | -14.66                                                                                                                                                                | 2348.50                                                                                                                              | 1522.00                                                                                                                                                                                                                                                                                                                                                                                                                                                                                                                                                                                                                                                                                                                                                                                                                                                                                                                                                                                                                                                                                                                                                                                                                                                                                                                                                                                                                                                                                                                                                                                                                                                                                                                                                                                                                                                                                                                                                                                                                                                                                                                                                                                                                                                                                                                                                                                                                                                                                                                                                                                                                                                                                                                                                                                                                                | Holdings fell 6.1%, Absa Group dropped 4.7%                                                                                                                                                                                                                                                                                                                                                          |
|                                                                                                                                                                                                                                                                 |                                                                                                                                                                    |                                                                                                                                                                                                                                                  |                                                                                                                             |                                                                                                                                                                                                                                 |                                                                                                                                                                       |                                                                                                                                      |                                                                                                                                                                                                                                                                                                                                                                                                                                                                                                                                                                                                                                                                                                                                                                                                                                                                                                                                                                                                                                                                                                                                                                                                                                                                                                                                                                                                                                                                                                                                                                                                                                                                                                                                                                                                                                                                                                                                                                                                                                                                                                                                                                                                                                                                                                                                                                                                                                                                                                                                                                                                                                                                                                                                                                                                                                        | and Harmony Gold Mining declined 4.2%.                                                                                                                                                                                                                                                                                                                                                               |
| NSX Local and D                                                                                                                                                                                                                                                 |                                                                                                                                                                    |                                                                                                                                                                                                                                                  |                                                                                                                             |                                                                                                                                                                                                                                 |                                                                                                                                                                       |                                                                                                                                      |                                                                                                                                                                                                                                                                                                                                                                                                                                                                                                                                                                                                                                                                                                                                                                                                                                                                                                                                                                                                                                                                                                                                                                                                                                                                                                                                                                                                                                                                                                                                                                                                                                                                                                                                                                                                                                                                                                                                                                                                                                                                                                                                                                                                                                                                                                                                                                                                                                                                                                                                                                                                                                                                                                                                                                                                                                        | International Market Wrap                                                                                                                                                                                                                                                                                                                                                                            |
| ANE                                                                                                                                                                                                                                                             | Level                                                                                                                                                              | Last Change<br>0.00                                                                                                                                                                                                                              | Last %<br>0.00                                                                                                              |                                                                                                                                                                                                                                 | ytd %                                                                                                                                                                 | 52Wk High<br>900                                                                                                                     | 52Wk Low                                                                                                                                                                                                                                                                                                                                                                                                                                                                                                                                                                                                                                                                                                                                                                                                                                                                                                                                                                                                                                                                                                                                                                                                                                                                                                                                                                                                                                                                                                                                                                                                                                                                                                                                                                                                                                                                                                                                                                                                                                                                                                                                                                                                                                                                                                                                                                                                                                                                                                                                                                                                                                                                                                                                                                                                                               | The worst week in 2023 for stocks and                                                                                                                                                                                                                                                                                                                                                                |
| ANE<br>NBS                                                                                                                                                                                                                                                      | 900<br>4600                                                                                                                                                        | 0.00                                                                                                                                                                                                                                             | 0.00                                                                                                                        |                                                                                                                                                                                                                                 | 0.00<br>0.00                                                                                                                                                          | 4800                                                                                                                                 | 900<br>4000                                                                                                                                                                                                                                                                                                                                                                                                                                                                                                                                                                                                                                                                                                                                                                                                                                                                                                                                                                                                                                                                                                                                                                                                                                                                                                                                                                                                                                                                                                                                                                                                                                                                                                                                                                                                                                                                                                                                                                                                                                                                                                                                                                                                                                                                                                                                                                                                                                                                                                                                                                                                                                                                                                                                                                                                                            | bonds saw investors coming to the grips with                                                                                                                                                                                                                                                                                                                                                         |
| NHL                                                                                                                                                                                                                                                             | 190                                                                                                                                                                | 0.00                                                                                                                                                                                                                                             | 0.00                                                                                                                        | 0.00                                                                                                                                                                                                                            | 8.57                                                                                                                                                                  | 190                                                                                                                                  | 175                                                                                                                                                                                                                                                                                                                                                                                                                                                                                                                                                                                                                                                                                                                                                                                                                                                                                                                                                                                                                                                                                                                                                                                                                                                                                                                                                                                                                                                                                                                                                                                                                                                                                                                                                                                                                                                                                                                                                                                                                                                                                                                                                                                                                                                                                                                                                                                                                                                                                                                                                                                                                                                                                                                                                                                                                                    | the idea that the Federal Reserve may indeed                                                                                                                                                                                                                                                                                                                                                         |
| CGP                                                                                                                                                                                                                                                             | 1379                                                                                                                                                               | -1.00                                                                                                                                                                                                                                            | -0.07                                                                                                                       | 2.07                                                                                                                                                                                                                            | 5.83                                                                                                                                                                  | 1400                                                                                                                                 | 1050                                                                                                                                                                                                                                                                                                                                                                                                                                                                                                                                                                                                                                                                                                                                                                                                                                                                                                                                                                                                                                                                                                                                                                                                                                                                                                                                                                                                                                                                                                                                                                                                                                                                                                                                                                                                                                                                                                                                                                                                                                                                                                                                                                                                                                                                                                                                                                                                                                                                                                                                                                                                                                                                                                                                                                                                                                   | have to keep rates higher for longer as it wages<br>a war against inflation. Wall Street has ramped                                                                                                                                                                                                                                                                                                  |
| FNB                                                                                                                                                                                                                                                             | 3350                                                                                                                                                               | 0.00                                                                                                                                                                                                                                             | 0.00                                                                                                                        |                                                                                                                                                                                                                                 | 3.05                                                                                                                                                                  | 3350                                                                                                                                 | 2949                                                                                                                                                                                                                                                                                                                                                                                                                                                                                                                                                                                                                                                                                                                                                                                                                                                                                                                                                                                                                                                                                                                                                                                                                                                                                                                                                                                                                                                                                                                                                                                                                                                                                                                                                                                                                                                                                                                                                                                                                                                                                                                                                                                                                                                                                                                                                                                                                                                                                                                                                                                                                                                                                                                                                                                                                                   | up bets on the Fed's peak rate to around 5.2%                                                                                                                                                                                                                                                                                                                                                        |
| ory<br>Moc                                                                                                                                                                                                                                                      | 1138<br>703                                                                                                                                                        | 0.00<br>0.00                                                                                                                                                                                                                                     | 0.00                                                                                                                        |                                                                                                                                                                                                                                 | 10.49<br>-0.14                                                                                                                                                        | 1150<br>850                                                                                                                          | 856<br>700                                                                                                                                                                                                                                                                                                                                                                                                                                                                                                                                                                                                                                                                                                                                                                                                                                                                                                                                                                                                                                                                                                                                                                                                                                                                                                                                                                                                                                                                                                                                                                                                                                                                                                                                                                                                                                                                                                                                                                                                                                                                                                                                                                                                                                                                                                                                                                                                                                                                                                                                                                                                                                                                                                                                                                                                                             | from under 5% earlier this month. Australian                                                                                                                                                                                                                                                                                                                                                         |
| NAM                                                                                                                                                                                                                                                             | 68                                                                                                                                                                 | 0.00                                                                                                                                                                                                                                             | 0.00                                                                                                                        |                                                                                                                                                                                                                                 | 0.00                                                                                                                                                                  | 70                                                                                                                                   | 66                                                                                                                                                                                                                                                                                                                                                                                                                                                                                                                                                                                                                                                                                                                                                                                                                                                                                                                                                                                                                                                                                                                                                                                                                                                                                                                                                                                                                                                                                                                                                                                                                                                                                                                                                                                                                                                                                                                                                                                                                                                                                                                                                                                                                                                                                                                                                                                                                                                                                                                                                                                                                                                                                                                                                                                                                                     | and New Zealand government bonds extended                                                                                                                                                                                                                                                                                                                                                            |
| PNH                                                                                                                                                                                                                                                             | 1319                                                                                                                                                               | 0.00                                                                                                                                                                                                                                             | 0.00                                                                                                                        | 0.00                                                                                                                                                                                                                            | -0.08                                                                                                                                                                 | 1320                                                                                                                                 | 1200                                                                                                                                                                                                                                                                                                                                                                                                                                                                                                                                                                                                                                                                                                                                                                                                                                                                                                                                                                                                                                                                                                                                                                                                                                                                                                                                                                                                                                                                                                                                                                                                                                                                                                                                                                                                                                                                                                                                                                                                                                                                                                                                                                                                                                                                                                                                                                                                                                                                                                                                                                                                                                                                                                                                                                                                                                   | losses in Asian trading on Monday following a                                                                                                                                                                                                                                                                                                                                                        |
| SILP                                                                                                                                                                                                                                                            | 12790                                                                                                                                                              | 0.00                                                                                                                                                                                                                                             | 0.00                                                                                                                        |                                                                                                                                                                                                                                 | 0.00                                                                                                                                                                  | 12790                                                                                                                                | 12774                                                                                                                                                                                                                                                                                                                                                                                                                                                                                                                                                                                                                                                                                                                                                                                                                                                                                                                                                                                                                                                                                                                                                                                                                                                                                                                                                                                                                                                                                                                                                                                                                                                                                                                                                                                                                                                                                                                                                                                                                                                                                                                                                                                                                                                                                                                                                                                                                                                                                                                                                                                                                                                                                                                                                                                                                                  | selloff in US government debt on Friday that                                                                                                                                                                                                                                                                                                                                                         |
| SNO<br>LHN                                                                                                                                                                                                                                                      | 511<br>351                                                                                                                                                         | 0.00<br>0.00                                                                                                                                                                                                                                     | 0.00                                                                                                                        |                                                                                                                                                                                                                                 | 15.87<br>17.00                                                                                                                                                        | 700<br>351                                                                                                                           | 399<br>158                                                                                                                                                                                                                                                                                                                                                                                                                                                                                                                                                                                                                                                                                                                                                                                                                                                                                                                                                                                                                                                                                                                                                                                                                                                                                                                                                                                                                                                                                                                                                                                                                                                                                                                                                                                                                                                                                                                                                                                                                                                                                                                                                                                                                                                                                                                                                                                                                                                                                                                                                                                                                                                                                                                                                                                                                             | pushed up the 10-year Treasury yield by sever                                                                                                                                                                                                                                                                                                                                                        |
| DYL                                                                                                                                                                                                                                                             | 946                                                                                                                                                                | 10.00                                                                                                                                                                                                                                            | 1.07                                                                                                                        |                                                                                                                                                                                                                                 | 17.52                                                                                                                                                                 | 1476                                                                                                                                 | 638                                                                                                                                                                                                                                                                                                                                                                                                                                                                                                                                                                                                                                                                                                                                                                                                                                                                                                                                                                                                                                                                                                                                                                                                                                                                                                                                                                                                                                                                                                                                                                                                                                                                                                                                                                                                                                                                                                                                                                                                                                                                                                                                                                                                                                                                                                                                                                                                                                                                                                                                                                                                                                                                                                                                                                                                                                    | basis points. The yen weakened afte                                                                                                                                                                                                                                                                                                                                                                  |
| FSY                                                                                                                                                                                                                                                             | 620                                                                                                                                                                | 7.00                                                                                                                                                                                                                                             | 1.14                                                                                                                        | -2.52                                                                                                                                                                                                                           | 6.53                                                                                                                                                                  | 1141                                                                                                                                 | 493                                                                                                                                                                                                                                                                                                                                                                                                                                                                                                                                                                                                                                                                                                                                                                                                                                                                                                                                                                                                                                                                                                                                                                                                                                                                                                                                                                                                                                                                                                                                                                                                                                                                                                                                                                                                                                                                                                                                                                                                                                                                                                                                                                                                                                                                                                                                                                                                                                                                                                                                                                                                                                                                                                                                                                                                                                    | whipsawing on Friday following news reports                                                                                                                                                                                                                                                                                                                                                          |
| BMN                                                                                                                                                                                                                                                             | 2334                                                                                                                                                               |                                                                                                                                                                                                                                                  | 2.41                                                                                                                        |                                                                                                                                                                                                                                 | 12.75                                                                                                                                                                 | 3450<br>33                                                                                                                           | 1760<br>10                                                                                                                                                                                                                                                                                                                                                                                                                                                                                                                                                                                                                                                                                                                                                                                                                                                                                                                                                                                                                                                                                                                                                                                                                                                                                                                                                                                                                                                                                                                                                                                                                                                                                                                                                                                                                                                                                                                                                                                                                                                                                                                                                                                                                                                                                                                                                                                                                                                                                                                                                                                                                                                                                                                                                                                                                             | that Kazuo Ueda would be picked to become                                                                                                                                                                                                                                                                                                                                                            |
| CER                                                                                                                                                                                                                                                             | 20                                                                                                                                                                 | 55.00                                                                                                                                                                                                                                            | 0.00                                                                                                                        | -4./b                                                                                                                                                                                                                           | 11.11                                                                                                                                                                 |                                                                                                                                      |                                                                                                                                                                                                                                                                                                                                                                                                                                                                                                                                                                                                                                                                                                                                                                                                                                                                                                                                                                                                                                                                                                                                                                                                                                                                                                                                                                                                                                                                                                                                                                                                                                                                                                                                                                                                                                                                                                                                                                                                                                                                                                                                                                                                                                                                                                                                                                                                                                                                                                                                                                                                                                                                                                                                                                                                                                        | the Bank of Japan's next governor. Elsewhere                                                                                                                                                                                                                                                                                                                                                         |
|                                                                                                                                                                                                                                                                 | 541                                                                                                                                                                | 0.00                                                                                                                                                                                                                                             | 0.00                                                                                                                        |                                                                                                                                                                                                                                 | 27.29                                                                                                                                                                 |                                                                                                                                      |                                                                                                                                                                                                                                                                                                                                                                                                                                                                                                                                                                                                                                                                                                                                                                                                                                                                                                                                                                                                                                                                                                                                                                                                                                                                                                                                                                                                                                                                                                                                                                                                                                                                                                                                                                                                                                                                                                                                                                                                                                                                                                                                                                                                                                                                                                                                                                                                                                                                                                                                                                                                                                                                                                                                                                                                                                        | oil foll as Bussia's plan to such surgering                                                                                                                                                                                                                                                                                                                                                          |
| LLO                                                                                                                                                                                                                                                             | 541                                                                                                                                                                |                                                                                                                                                                                                                                                  | 0.00<br>5.87                                                                                                                |                                                                                                                                                                                                                                 | 27.29                                                                                                                                                                 | 894                                                                                                                                  | 390                                                                                                                                                                                                                                                                                                                                                                                                                                                                                                                                                                                                                                                                                                                                                                                                                                                                                                                                                                                                                                                                                                                                                                                                                                                                                                                                                                                                                                                                                                                                                                                                                                                                                                                                                                                                                                                                                                                                                                                                                                                                                                                                                                                                                                                                                                                                                                                                                                                                                                                                                                                                                                                                                                                                                                                                                                    |                                                                                                                                                                                                                                                                                                                                                                                                      |
| LLO                                                                                                                                                                                                                                                             | 541                                                                                                                                                                | 0.00                                                                                                                                                                                                                                             |                                                                                                                             |                                                                                                                                                                                                                                 | 27.29                                                                                                                                                                 |                                                                                                                                      |                                                                                                                                                                                                                                                                                                                                                                                                                                                                                                                                                                                                                                                                                                                                                                                                                                                                                                                                                                                                                                                                                                                                                                                                                                                                                                                                                                                                                                                                                                                                                                                                                                                                                                                                                                                                                                                                                                                                                                                                                                                                                                                                                                                                                                                                                                                                                                                                                                                                                                                                                                                                                                                                                                                                                                                                                                        | retaliation for western sanctions was offset by                                                                                                                                                                                                                                                                                                                                                      |
| LLO                                                                                                                                                                                                                                                             | 541                                                                                                                                                                | 0.00                                                                                                                                                                                                                                             |                                                                                                                             |                                                                                                                                                                                                                                 | 27.29                                                                                                                                                                 |                                                                                                                                      |                                                                                                                                                                                                                                                                                                                                                                                                                                                                                                                                                                                                                                                                                                                                                                                                                                                                                                                                                                                                                                                                                                                                                                                                                                                                                                                                                                                                                                                                                                                                                                                                                                                                                                                                                                                                                                                                                                                                                                                                                                                                                                                                                                                                                                                                                                                                                                                                                                                                                                                                                                                                                                                                                                                                                                                                                                        | retaliation for western sanctions was offset by                                                                                                                                                                                                                                                                                                                                                      |
|                                                                                                                                                                                                                                                                 | SA versus N                                                                                                                                                        | 0.00<br>30.00<br>amibian Bonds                                                                                                                                                                                                                   | 5.87                                                                                                                        | 0.37                                                                                                                                                                                                                            |                                                                                                                                                                       | 894                                                                                                                                  | 390                                                                                                                                                                                                                                                                                                                                                                                                                                                                                                                                                                                                                                                                                                                                                                                                                                                                                                                                                                                                                                                                                                                                                                                                                                                                                                                                                                                                                                                                                                                                                                                                                                                                                                                                                                                                                                                                                                                                                                                                                                                                                                                                                                                                                                                                                                                                                                                                                                                                                                                                                                                                                                                                                                                                                                                                                                    | retaliation for western sanctions was offset by<br>concerns about slowing global growth<br>Gold edged lower.                                                                                                                                                                                                                                                                                         |
| SA Bonds                                                                                                                                                                                                                                                        | SA versus N<br>YTM                                                                                                                                                 | 0.00<br>30.00<br>amibian Bonds<br>Current Price                                                                                                                                                                                                  | 5.87<br>Chg [bp]                                                                                                            | 0.37<br>NA Bonds                                                                                                                                                                                                                | YTM                                                                                                                                                                   | 894<br>Premium                                                                                                                       | 390<br>Chg [bp]                                                                                                                                                                                                                                                                                                                                                                                                                                                                                                                                                                                                                                                                                                                                                                                                                                                                                                                                                                                                                                                                                                                                                                                                                                                                                                                                                                                                                                                                                                                                                                                                                                                                                                                                                                                                                                                                                                                                                                                                                                                                                                                                                                                                                                                                                                                                                                                                                                                                                                                                                                                                                                                                                                                                                                                                                        | retaliation for western sanctions was offset by<br>concerns about slowing global growth<br>Gold edged lower.<br>2021 2022                                                                                                                                                                                                                                                                            |
| 5A Bonds<br>R2023                                                                                                                                                                                                                                               | SA versus N<br>YTM<br>7.50                                                                                                                                         | 0.00<br>30.00<br>amibian Bonds<br>Current Price<br>100.03                                                                                                                                                                                        | 5.87<br>Chg [bp]<br>0.00                                                                                                    | 0.37<br>NA Bonds<br>GC23                                                                                                                                                                                                        | <b>YTM</b><br>8.58                                                                                                                                                    | 894<br><b>Premium</b><br>0                                                                                                           | 390<br>Chg [bp]<br>-0.26                                                                                                                                                                                                                                                                                                                                                                                                                                                                                                                                                                                                                                                                                                                                                                                                                                                                                                                                                                                                                                                                                                                                                                                                                                                                                                                                                                                                                                                                                                                                                                                                                                                                                                                                                                                                                                                                                                                                                                                                                                                                                                                                                                                                                                                                                                                                                                                                                                                                                                                                                                                                                                                                                                                                                                                                               | retaliation for western sanctions was offset by<br>concerns about slowing global growth<br>Gold edged lower.<br><u>2021</u> 2022<br>GDP (y/y) 2.4% 3.2%                                                                                                                                                                                                                                              |
| 5A Bonds<br>R2023<br>R186                                                                                                                                                                                                                                       | <b>SA versus N</b><br><b>YTM</b><br>7.50<br>8.34                                                                                                                   | 0.00<br>30.00<br>amibian Bonds<br>Current Price<br>100.03<br>106.98                                                                                                                                                                              | 5.87<br>Chg [bp]<br>0.00<br>8.00                                                                                            | 0.37<br>NA Bonds<br>GC23<br>GC24                                                                                                                                                                                                | <b>YTM</b><br>8.58<br>7.26                                                                                                                                            | 894<br>Premium<br>0<br>-108                                                                                                          | 390<br>Chg [bp]<br>-0.26<br>8.00                                                                                                                                                                                                                                                                                                                                                                                                                                                                                                                                                                                                                                                                                                                                                                                                                                                                                                                                                                                                                                                                                                                                                                                                                                                                                                                                                                                                                                                                                                                                                                                                                                                                                                                                                                                                                                                                                                                                                                                                                                                                                                                                                                                                                                                                                                                                                                                                                                                                                                                                                                                                                                                                                                                                                                                                       | retaliation for western sanctions was offset by<br>concerns about slowing global growth<br>Gold edged lower.<br><b>2021 2022</b><br>GDP (y/y) 2.4% 3.29<br>Inflation (y/y) 4.5% 6.19                                                                                                                                                                                                                 |
| 5A Bonds<br>R2023<br>R186<br>R2030                                                                                                                                                                                                                              | SA versus N<br>YTM<br>7.50                                                                                                                                         | 0.00<br>30.00<br>amibian Bonds<br>Current Price<br>100.03                                                                                                                                                                                        | 5.87<br>Chg [bp]<br>0.00                                                                                                    | 0.37<br>NA Bonds<br>GC23                                                                                                                                                                                                        | <b>YTM</b><br>8.58                                                                                                                                                    | 894<br><b>Premium</b><br>0                                                                                                           | 390<br>Chg [bp]<br>-0.26                                                                                                                                                                                                                                                                                                                                                                                                                                                                                                                                                                                                                                                                                                                                                                                                                                                                                                                                                                                                                                                                                                                                                                                                                                                                                                                                                                                                                                                                                                                                                                                                                                                                                                                                                                                                                                                                                                                                                                                                                                                                                                                                                                                                                                                                                                                                                                                                                                                                                                                                                                                                                                                                                                                                                                                                               | retaliation for western sanctions was offset by<br>concerns about slowing global growth<br>Gold edged lower.<br>2021 2022<br>GDP (y/y) 2.4% 3.29<br>Inflation (y/y) 4.5% 6.19                                                                                                                                                                                                                        |
| 5A Bonds<br>12023<br>1186<br>12030<br>1213<br>12032                                                                                                                                                                                                             | SA versus N<br>YTM (<br>7.50<br>8.34<br>9.85<br>10.26<br>10.26<br>10.49                                                                                            | 0.00<br>30.00<br>amibian Bonds<br>Current Price<br>100.03<br>106.98<br>90.83<br>82.47<br>87.07                                                                                                                                                   | 5.87<br>Chg [bp]<br>0.00<br>8.00<br>13.50<br>12.00<br>11.00                                                                 | 0.37<br>NA Bonds<br>GC23<br>GC24<br>GC25<br>GC26<br>GC27                                                                                                                                                                        | <b>YTM</b><br>8.58<br>7.26<br>8.54<br>8.81<br>8.65                                                                                                                    | 894<br>Premium<br>0<br>-108<br>20<br>48<br>31                                                                                        | 390<br>Chg [bp]<br>-0.26<br>8.00<br>8.00<br>8.00<br>8.00                                                                                                                                                                                                                                                                                                                                                                                                                                                                                                                                                                                                                                                                                                                                                                                                                                                                                                                                                                                                                                                                                                                                                                                                                                                                                                                                                                                                                                                                                                                                                                                                                                                                                                                                                                                                                                                                                                                                                                                                                                                                                                                                                                                                                                                                                                                                                                                                                                                                                                                                                                                                                                                                                                                                                                               | retaliation for western sanctions was offset by<br>concerns about slowing global growth<br>Gold edged lower.<br><b>2021 2022</b><br>GDP (y/y) 2.4% 3.29<br>Inflation (y/y) 4.5% 6.19                                                                                                                                                                                                                 |
| 5A Bonds<br>R2023<br>R186<br>R2030<br>R213<br>R2032<br>R2035                                                                                                                                                                                                    | <b>SA versus N</b><br><b>YTM</b> 07.50<br>8.34<br>9.85<br>10.26<br>10.49<br>10.98                                                                                  | 0.00<br>30.00<br>amibian Bonds<br>Current Price<br>100.03<br>106.98<br>90.83<br>82.47<br>87.07<br>86.15                                                                                                                                          | 5.87<br>Chg [bp]<br>0.00<br>8.00<br>13.50<br>12.00<br>11.00<br>10.50                                                        | 0.37<br>NA Bonds<br>GC23<br>GC24<br>GC25<br>GC26<br>GC26<br>GC27<br>GC28                                                                                                                                                        | YTM<br>8.58<br>7.26<br>8.54<br>8.81<br>8.65<br>9.75                                                                                                                   | 894<br>Premium<br>0<br>-108<br>20<br>48<br>31<br>-10                                                                                 | 390<br><b>Chg [bp]</b><br>-0.26<br>8.00<br>8.00<br>8.00<br>8.00<br>8.00<br>13.50                                                                                                                                                                                                                                                                                                                                                                                                                                                                                                                                                                                                                                                                                                                                                                                                                                                                                                                                                                                                                                                                                                                                                                                                                                                                                                                                                                                                                                                                                                                                                                                                                                                                                                                                                                                                                                                                                                                                                                                                                                                                                                                                                                                                                                                                                                                                                                                                                                                                                                                                                                                                                                                                                                                                                       | retaliation for western sanctions was offset by<br>concerns about slowing global growth<br>Gold edged lower.<br><b>2021 2022</b><br>GDP (y/y) 2.4% 3.29<br>Inflation (y/y) 4.5% 6.19                                                                                                                                                                                                                 |
| SA Bonds<br>R2023<br>R186<br>R2030<br>R213<br>R2032<br>R2035<br>R2095<br>R209                                                                                                                                                                                   | SA versus N<br>YTM (<br>7.50<br>8.34<br>9.85<br>10.26<br>10.49<br>10.98<br>11.02                                                                                   | 0.00<br>30.00<br>amibian Bonds<br>Current Price<br>100.03<br>106.98<br>90.83<br>82.47<br>87.07<br>86.15<br>67.30                                                                                                                                 | 5.87<br><b>Chg [bp]</b><br>0.00<br>8.00<br>13.50<br>12.00<br>11.00<br>10.50<br>9.50                                         | 0.37<br>NA Bonds<br>GC23<br>GC24<br>GC25<br>GC26<br>GC27<br>GC28<br>GC28<br>GC30                                                                                                                                                | YTM<br>8,58<br>8,54<br>8,54<br>8,81<br>8,65<br>9,75<br>10,26                                                                                                          | 894<br>Premium<br>0<br>-108<br>20<br>48<br>31<br>-10<br>41                                                                           | 390<br>Chg [bp]<br>-0.26<br>8.00<br>8.00<br>8.00<br>8.00<br>13.50                                                                                                                                                                                                                                                                                                                                                                                                                                                                                                                                                                                                                                                                                                                                                                                                                                                                                                                                                                                                                                                                                                                                                                                                                                                                                                                                                                                                                                                                                                                                                                                                                                                                                                                                                                                                                                                                                                                                                                                                                                                                                                                                                                                                                                                                                                                                                                                                                                                                                                                                                                                                                                                                                                                                                                      | retaliation for western sanctions was offset by<br>concerns about slowing global growth<br>Gold edged lower.<br><u>2021</u> 2022<br>GDP (y/y) 2.4% 3.2%<br>Inflation (y/y) 4.5% 6.1%                                                                                                                                                                                                                 |
| SA Bonds<br>R2023<br>R186<br>R2030<br>R213<br>R2032<br>R2035<br>R209<br>R2037                                                                                                                                                                                   | SA versus N<br>YTM 0<br>7.50<br>8.34<br>9.85<br>10.26<br>10.49<br>10.98<br>11.02<br>11.24                                                                          | 0.00<br>30.00<br>amibian Bonds<br>Current Price<br>100.03<br>106.98<br>90.83<br>82.47<br>87.07<br>86.15<br>67.30<br>80.91                                                                                                                        | 5.87<br>Chg [bp]<br>0.00<br>8.00<br>13.50<br>12.00<br>11.00<br>10.50<br>9.50<br>9.50                                        | 0.37<br>NA Bonds<br>GC23<br>GC24<br>GC25<br>GC26<br>GC27<br>GC28<br>GC30<br>GC30<br>GC32                                                                                                                                        | YTM<br>8.58<br>7.26<br>8.54<br>8.81<br>8.65<br>9.75<br>10.26<br>11.34                                                                                                 | 894<br>Premium<br>0<br>-108<br>20<br>48<br>31<br>-10<br>41<br>108                                                                    | 390<br>Chg [bp]<br>-0.26<br>8.00<br>8.00<br>8.00<br>8.00<br>13.50<br>13.50<br>13.50<br>12.00                                                                                                                                                                                                                                                                                                                                                                                                                                                                                                                                                                                                                                                                                                                                                                                                                                                                                                                                                                                                                                                                                                                                                                                                                                                                                                                                                                                                                                                                                                                                                                                                                                                                                                                                                                                                                                                                                                                                                                                                                                                                                                                                                                                                                                                                                                                                                                                                                                                                                                                                                                                                                                                                                                                                           | retaliation for western sanctions was offset by<br>concerns about slowing global growth<br>Gold edged lower.<br><u>2021</u> 2022<br>GDP (y/y) 2.4% 3.2%<br>Inflation (y/y) 4.5% 6.1%                                                                                                                                                                                                                 |
| 5A Bonds<br>R2023<br>R186<br>R2030<br>R213<br>R2032<br>R2035<br>R209<br>R2037<br>R2037<br>R2040                                                                                                                                                                 | SA versus N<br>YTM (<br>7.50<br>8.34<br>9.85<br>10.26<br>10.49<br>10.98<br>11.02                                                                                   | 0.00<br>30.00<br>amibian Bonds<br>Current Price<br>100.03<br>106.98<br>90.83<br>82.47<br>87.07<br>86.15<br>67.30                                                                                                                                 | 5.87<br><b>Chg [bp]</b><br>0.00<br>8.00<br>13.50<br>12.00<br>11.00<br>10.50<br>9.50                                         | 0.37<br>NA Bonds<br>GC23<br>GC24<br>GC25<br>GC26<br>GC27<br>GC28<br>GC28<br>GC30                                                                                                                                                | YTM<br>8,58<br>8,54<br>8,54<br>8,81<br>8,65<br>9,75<br>10,26                                                                                                          | 894<br>Premium<br>0<br>-108<br>20<br>48<br>31<br>-10<br>41                                                                           | 390<br><b>Chg [bp]</b><br>-0.26<br>8.00<br>8.00<br>8.00<br>8.00<br>13.50<br>13.50                                                                                                                                                                                                                                                                                                                                                                                                                                                                                                                                                                                                                                                                                                                                                                                                                                                                                                                                                                                                                                                                                                                                                                                                                                                                                                                                                                                                                                                                                                                                                                                                                                                                                                                                                                                                                                                                                                                                                                                                                                                                                                                                                                                                                                                                                                                                                                                                                                                                                                                                                                                                                                                                                                                                                      | retaliation for western sanctions was offset by<br>concerns about slowing global growth<br>Gold edged lower.<br><u>2021</u> 2022<br>GDP (y/y) 2.4% 3.2%<br>Inflation (y/y) 4.5% 6.1%                                                                                                                                                                                                                 |
| SA Bonds<br>R2023<br>R186<br>R2030<br>R213<br>R2032<br>R2035<br>R209<br>R2037<br>R2040<br>R214<br>R2044                                                                                                                                                         | SA versus N<br>YTM (<br>7.50<br>8.34<br>9.85<br>10.26<br>10.49<br>10.98<br>11.02<br>11.24<br>11.41<br>11.29<br>11.46                                               | 0.00<br>30.00<br>amibian Bonds<br>Current Price<br>100.03<br>106.98<br>90.83<br>82.47<br>87.07<br>86.15<br>67.30<br>80.91<br>82.12<br>63.44<br>78.63                                                                                             | 5.87<br><b>Chg [bp]</b><br>0.00<br>8.00<br>13.50<br>12.00<br>11.00<br>10.50<br>9.50<br>9.50<br>9.50<br>9.00<br>7.50<br>7.50 | 0.37<br>NA Bonds<br>GC23<br>GC24<br>GC25<br>GC26<br>GC27<br>GC28<br>GC30<br>GC32<br>GC32<br>GC35<br>GC37<br>GC40                                                                                                                | YTM<br>8.58<br>7.26<br>8.54<br>8.81<br>8.65<br>9.75<br>10.26<br>11.34<br>12.19<br>12.90<br>12.97                                                                      | 894<br>Premium<br>0<br>-108<br>20<br>48<br>31<br>-10<br>41<br>108<br>117<br>166<br>168                                               | 390<br>Chg [bp]<br>-0.26<br>8.00<br>8.00<br>8.00<br>13.50<br>13.50<br>13.50<br>12.00<br>9.50<br>9.50<br>9.50                                                                                                                                                                                                                                                                                                                                                                                                                                                                                                                                                                                                                                                                                                                                                                                                                                                                                                                                                                                                                                                                                                                                                                                                                                                                                                                                                                                                                                                                                                                                                                                                                                                                                                                                                                                                                                                                                                                                                                                                                                                                                                                                                                                                                                                                                                                                                                                                                                                                                                                                                                                                                                                                                                                           | 2021         2022           GDP (y/y)         2.4%         3.2%           Inflation (y/y)         4.5%         6.1%                                                                                                                                                                                                                                                                                  |
| SA Bonds<br>R2023<br>R186<br>R2030<br>R213<br>R2032<br>R2035<br>R209<br>R2037<br>R2040<br>R214<br>R2044                                                                                                                                                         | SA versus N<br>YTM (<br>7.50<br>8.34<br>9.85<br>10.26<br>10.49<br>10.98<br>11.02<br>11.24<br>11.24<br>11.29                                                        | 0.00<br>30.00<br>amibian Bonds<br>Current Price<br>100.03<br>106.98<br>90.83<br>82.47<br>87.07<br>86.15<br>67.30<br>80.91<br>82.12<br>63.44                                                                                                      | 5.87<br><b>Chg [bp]</b><br>0.00<br>8.00<br>12.00<br>11.00<br>11.00<br>10.50<br>9.50<br>9.50<br>9.00<br>7.50                 | 0.37<br>NA Bonds<br>GC23<br>GC24<br>GC25<br>GC26<br>GC27<br>GC28<br>GC30<br>GC32<br>GC32<br>GC35<br>GC37<br>GC40<br>GC43                                                                                                        | YTM<br>8.58<br>7.26<br>8.54<br>8.81<br>8.65<br>9.75<br>10.26<br>11.34<br>12.19<br>12.90<br>12.97<br>13.56                                                             | 894<br>Premium<br>0<br>-108<br>20<br>48<br>31<br>-10<br>41<br>108<br>117<br>166<br>168<br>210                                        | 390<br>Chg [bp]<br>-0.26<br>8.00<br>8.00<br>8.00<br>13.50<br>13.50<br>13.50<br>12.00<br>9.50<br>9.50<br>7.50                                                                                                                                                                                                                                                                                                                                                                                                                                                                                                                                                                                                                                                                                                                                                                                                                                                                                                                                                                                                                                                                                                                                                                                                                                                                                                                                                                                                                                                                                                                                                                                                                                                                                                                                                                                                                                                                                                                                                                                                                                                                                                                                                                                                                                                                                                                                                                                                                                                                                                                                                                                                                                                                                                                           | retaliation for western sanctions was offset by<br>concerns about slowing global growth<br>Gold edged lower.<br><u>2021</u> 2022<br>GDP (y/y) 2.4% 3.2%<br>Inflation (y/y) 4.5% 6.1%                                                                                                                                                                                                                 |
| 5A Bonds<br>R2023<br>R186<br>R2030<br>R2032<br>R2035<br>R2035<br>R209<br>R2037<br>R2040<br>R214<br>R214<br>R2044                                                                                                                                                | SA versus N<br>YTM (<br>7.50<br>8.34<br>9.85<br>10.26<br>10.49<br>10.98<br>11.02<br>11.24<br>11.41<br>11.29<br>11.46                                               | 0.00<br>30.00<br>amibian Bonds<br>Current Price<br>100.03<br>106.98<br>90.83<br>82.47<br>87.07<br>86.15<br>67.30<br>80.91<br>82.12<br>63.44<br>78.63                                                                                             | 5.87<br><b>Chg [bp]</b><br>0.00<br>8.00<br>13.50<br>12.00<br>11.00<br>10.50<br>9.50<br>9.50<br>9.50<br>9.00<br>7.50<br>7.50 | 0.37<br>NA Bonds<br>GC23<br>GC24<br>GC25<br>GC26<br>GC27<br>GC28<br>GC30<br>GC32<br>GC30<br>GC32<br>GC35<br>GC37<br>GC40<br>GC43<br>GC45                                                                                        | YTM<br>8.58<br>7.26<br>8.54<br>8.81<br>8.65<br>9.75<br>10.26<br>11.34<br>12.19<br>12.90<br>12.97<br>13.56<br>13.71                                                    | 894<br>Premium<br>0<br>-108<br>20<br>48<br>31<br>-10<br>41<br>108<br>117<br>166<br>168<br>210<br>225                                 | 390<br>Chg [bp]<br>-0.26<br>8.00<br>8.00<br>8.00<br>8.00<br>13.50<br>13.50<br>13.50<br>12.00<br>9.50<br>7.50<br>7.50                                                                                                                                                                                                                                                                                                                                                                                                                                                                                                                                                                                                                                                                                                                                                                                                                                                                                                                                                                                                                                                                                                                                                                                                                                                                                                                                                                                                                                                                                                                                                                                                                                                                                                                                                                                                                                                                                                                                                                                                                                                                                                                                                                                                                                                                                                                                                                                                                                                                                                                                                                                                                                                                                                                   | retaliation for western sanctions was offset by<br>concerns about slowing global growth<br>Gold edged lower.<br><u>2021</u> 2022<br>GDP (y/y) 2.4% 3.2%<br>Inflation (y/y) 4.5% 6.1%                                                                                                                                                                                                                 |
| 5A Bonds<br>12023<br>1186<br>12030<br>1213<br>12032<br>12035<br>1209<br>12037<br>12040<br>1214<br>12044                                                                                                                                                         | SA versus N<br>YTM (<br>7.50<br>8.34<br>9.85<br>10.26<br>10.49<br>10.98<br>11.02<br>11.24<br>11.41<br>11.29<br>11.46                                               | 0.00<br>30.00<br>amibian Bonds<br>Current Price<br>100.03<br>106.98<br>90.83<br>82.47<br>87.07<br>86.15<br>67.30<br>80.91<br>82.12<br>63.44<br>78.63                                                                                             | 5.87<br><b>Chg [bp]</b><br>0.00<br>8.00<br>13.50<br>12.00<br>11.00<br>10.50<br>9.50<br>9.50<br>9.50<br>9.00<br>7.50<br>7.50 | 0.37<br>NA Bonds<br>GC23<br>GC24<br>GC25<br>GC26<br>GC27<br>GC28<br>GC30<br>GC32<br>GC32<br>GC35<br>GC37<br>GC40<br>GC43                                                                                                        | YTM<br>8.58<br>7.26<br>8.54<br>8.81<br>8.65<br>9.75<br>10.26<br>11.34<br>12.19<br>12.90<br>12.97<br>13.56                                                             | 894<br>Premium<br>0<br>-108<br>20<br>48<br>31<br>-10<br>41<br>108<br>117<br>166<br>168<br>210                                        | 390<br>Chg [bp]<br>-0.26<br>8.00<br>8.00<br>8.00<br>13.50<br>13.50<br>13.50<br>12.00<br>9.50<br>9.50<br>7.50                                                                                                                                                                                                                                                                                                                                                                                                                                                                                                                                                                                                                                                                                                                                                                                                                                                                                                                                                                                                                                                                                                                                                                                                                                                                                                                                                                                                                                                                                                                                                                                                                                                                                                                                                                                                                                                                                                                                                                                                                                                                                                                                                                                                                                                                                                                                                                                                                                                                                                                                                                                                                                                                                                                           | retaliation for western sanctions was offset by<br>concerns about slowing global growth<br>Gold edged lower.<br>2021 2022<br>GDP (y/y) 2.4% 3.2%<br>Inflation (y/y) 4.5% 6.1%<br>PSCE (y/y) 1.0% 1.6%<br>*forecast **nowcas                                                                                                                                                                          |
| 5A Bonds<br>2023<br>1186<br>22030<br>2213<br>22032<br>22035<br>2209<br>22037<br>22040<br>22044<br>22044<br>22048                                                                                                                                                | SA versus N<br>7.50<br>8.34<br>9.85<br>10.26<br>10.49<br>10.98<br>11.02<br>11.24<br>11.41<br>11.29<br>11.46<br>11.34                                               | 0.00<br>30.00<br>amibian Bonds<br>Current Price<br>100.03<br>106.98<br>90.83<br>82.47<br>87.07<br>86.15<br>67.30<br>80.91<br>82.12<br>63.44<br>78.63<br>78.63                                                                                    | 5.87<br><b>Chg [bp]</b><br>0.00<br>8.00<br>13.50<br>12.00<br>11.00<br>10.50<br>9.50<br>9.50<br>9.50<br>9.00<br>7.50<br>7.50 | 0.37<br>NA Bonds<br>GC23<br>GC24<br>GC25<br>GC26<br>GC27<br>GC28<br>GC30<br>GC32<br>GC30<br>GC32<br>GC35<br>GC37<br>GC40<br>GC43<br>GC43<br>GC43<br>GC48                                                                        | YTM<br>8.58<br>7.26<br>8.54<br>8.81<br>8.65<br>9.75<br>10.26<br>11.34<br>12.19<br>12.90<br>12.97<br>13.56<br>13.71<br>13.75                                           | 894<br>Premium<br>0<br>-108<br>20<br>48<br>31<br>-10<br>41<br>108<br>117<br>166<br>168<br>210<br>225<br>241                          | 390<br>Chg [bp]<br>-0.26<br>8.00<br>8.00<br>8.00<br>13.50<br>13.50<br>13.50<br>12.00<br>9.50<br>9.50<br>7.50<br>7.50<br>7.50<br>7.50                                                                                                                                                                                                                                                                                                                                                                                                                                                                                                                                                                                                                                                                                                                                                                                                                                                                                                                                                                                                                                                                                                                                                                                                                                                                                                                                                                                                                                                                                                                                                                                                                                                                                                                                                                                                                                                                                                                                                                                                                                                                                                                                                                                                                                                                                                                                                                                                                                                                                                                                                                                                                                                                                                   | retaliation for western sanctions was offset by<br>concerns about slowing global growth<br>Gold edged lower.<br>2021 2022<br>GDP (y/y) 2.4% 3.29<br>Inflation (y/y) 4.5% 6.19<br>PSCE (y/y) 1.0% 1.69<br>*forecast **nowcas<br>MPC Meeting Calendar for 2023                                                                                                                                         |
| SA Bonds<br>R2023<br>R186<br>R2030<br>R213<br>R2032<br>R2035<br>R209<br>R2037<br>R2040<br>R214<br>R2044<br>R2044<br>R2044<br>R2048                                                                                                                              | SA versus N<br>YTM (<br>7.50<br>8.34<br>9.85<br>10.26<br>10.49<br>10.98<br>11.02<br>11.24<br>11.24<br>11.29<br>11.46<br>11.34                                      | 0.00<br>30.00<br>amibian Bonds<br>Current Price (100.03)<br>106.98<br>90.83<br>82.47<br>87.07<br>86.15<br>67.30<br>80.91<br>82.12<br>63.44<br>78.63<br>78.63<br>(%)<br>Level                                                                     | 5.87<br><b>Chg [bp]</b><br>0.00<br>8.00<br>13.50<br>12.00<br>11.00<br>10.50<br>9.50<br>9.50<br>9.50<br>7.50<br>7.50<br>7.50 | 0.37<br>NA Bonds<br>GC23<br>GC24<br>GC25<br>GC26<br>GC27<br>GC28<br>GC23<br>GC30<br>GC32<br>GC32<br>GC32<br>GC32<br>GC37<br>GC40<br>GC43<br>GC43<br>GC45<br>GC48<br>GC48<br>GC50<br>Change                                      | YTM<br>8.58<br>7.26<br>8.54<br>8.81<br>8.65<br>9.75<br>10.26<br>11.34<br>12.19<br>12.90<br>12.97<br>13.56<br>13.71<br>13.75<br>13.83                                  | 894<br>Premium<br>0<br>-108<br>20<br>48<br>31<br>-10<br>41<br>108<br>117<br>166<br>168<br>210<br>225<br>241<br>249<br>mtd %          | 390<br>Chg [bp]<br>-0.26<br>8.00<br>8.00<br>8.00<br>13.50<br>13.50<br>13.50<br>13.50<br>9.50<br>7.50<br>7.50<br>7.50<br>7.50<br>7.50<br>7.50<br>7.50<br>7.50<br>7.50<br>7.50<br>7.50<br>7.50<br>7.50<br>7.50<br>7.50<br>7.50<br>7.50<br>7.50<br>7.50<br>7.50<br>7.50<br>7.50<br>7.50<br>7.50<br>7.50<br>7.50<br>7.50<br>7.50<br>7.50<br>7.50<br>7.50<br>7.50<br>7.50<br>7.50<br>7.50<br>7.50<br>7.50<br>7.50<br>7.50<br>7.50<br>7.50<br>7.50<br>7.50<br>7.50<br>7.50<br>7.50<br>7.50<br>7.50<br>7.50<br>7.50<br>7.50<br>7.50<br>7.50<br>7.50<br>7.50<br>7.50<br>7.50<br>7.50<br>7.50<br>7.50<br>7.50<br>7.50<br>7.50<br>7.50<br>7.50<br>7.50<br>7.50<br>7.50<br>7.50<br>7.50<br>7.50<br>7.50<br>7.50<br>7.50<br>7.50<br>7.50<br>7.50<br>7.50<br>7.50<br>7.50<br>7.50<br>7.50<br>7.50<br>7.50<br>7.50<br>7.50<br>7.50<br>7.50<br>7.50<br>7.50<br>7.50<br>7.50<br>7.50<br>7.50<br>7.50<br>7.50<br>7.50<br>7.50<br>7.50<br>7.50<br>7.50<br>7.50<br>7.50<br>7.50<br>7.50<br>7.50<br>7.50<br>7.50<br>7.50<br>7.50<br>7.50<br>7.50<br>7.50<br>7.50<br>7.50<br>7.50<br>7.50<br>7.50<br>7.50<br>7.50<br>7.50<br>7.50<br>7.50<br>7.50<br>7.50<br>7.50<br>7.50<br>7.50<br>7.50<br>7.50<br>7.50<br>7.50<br>7.50<br>7.50<br>7.50<br>7.50<br>7.50<br>7.50<br>7.50<br>7.50<br>7.50<br>7.50<br>7.50<br>7.50<br>7.50<br>7.50<br>7.50<br>7.50<br>7.50<br>7.50<br>7.50<br>7.50<br>7.50<br>7.50<br>7.50<br>7.50<br>7.50<br>7.50<br>7.50<br>7.50<br>7.50<br>7.50<br>7.50<br>7.50<br>7.50<br>7.50<br>7.50<br>7.50<br>7.50<br>7.50<br>7.50<br>7.50<br>7.50<br>7.50<br>7.50<br>7.50<br>7.50<br>7.50<br>7.50<br>7.50<br>7.50<br>7.50<br>7.50<br>7.50<br>7.50<br>7.50<br>7.50<br>7.50<br>7.50<br>7.50<br>7.50<br>7.50<br>7.50<br>7.50<br>7.50<br>7.50<br>7.50<br>7.50<br>7.50<br>7.50<br>7.50<br>7.50<br>7.50<br>7.50<br>7.50<br>7.50<br>7.50<br>7.50<br>7.50<br>7.50<br>7.50<br>7.50<br>7.50<br>7.50<br>7.50<br>7.50<br>7.50<br>7.50<br>7.50<br>7.50<br>7.50<br>7.50<br>7.50<br>7.50<br>7.50<br>7.50<br>7.50<br>7.50<br>7.50<br>7.50<br>7.50<br>7.50<br>7.50<br>7.50<br>7.50<br>7.50<br>7.50<br>7.50<br>7.50<br>7.50<br>7.50<br>7.50<br>7.50<br>7.50<br>7.50<br>7.50<br>7.50<br>7.50<br>7.50<br>7.50<br>7.50<br>7.50<br>7.50<br>7.50<br>7.50<br>7.50<br>7.50<br>7.50<br>7.50<br>7.50<br>7.50<br>7.50<br>7.50<br>7.50<br>7.50<br>7.50<br>7.50<br>7.50<br>7.50<br>7.50<br>7.50<br>7.50<br>7.50<br>7.50<br>7.50<br>7.50<br>7.50<br>7.50<br>7.50<br>7.50<br>7.50<br>7.50<br>7.50<br>7.50<br>7.50<br>7.50<br>7.50<br>7.50<br>7.50<br>7.50<br>7.50<br>7.50<br>7.50<br>7.50<br>7.50<br>7.50<br>7.50<br>7.50<br>7.50<br>7.50<br>7.50<br>7.50<br>7.50<br>7.50<br>7.50<br>7.50<br>7.50<br>7.50<br>7.50<br>7.50<br>7.50<br>7.50<br>7.50<br>7.50<br>7.50<br>7.50<br>7.50<br>7.50<br>7.50<br>7.50<br>7.50<br>7.50<br>7.50<br>7.50<br>7.50<br>7.50<br>7.50<br>7.50<br>7.50   | retaliation for western sanctions was offset by<br>concerns about slowing global growth<br>Gold edged lower.<br>2021 2022<br>GDP (y/y) 2.4% 3.2%<br>Inflation (y/y) 4.5% 6.1%<br>PSCE (y/y) 1.0% 1.6%<br>*forecast **nowcas<br>MPC Meeting Calendar for 2023<br>SARB FOMC                                                                                                                            |
| 5A Bonds<br>12023<br>1186<br>12030<br>1213<br>12032<br>12035<br>1209<br>12037<br>12040<br>1214<br>12044<br>12044<br>12048<br>JG Indices and I                                                                                                                   | SA versus N<br>YTM (<br>7.50<br>8.34<br>9.85<br>10.26<br>10.49<br>10.98<br>11.02<br>11.24<br>11.24<br>11.29<br>11.46<br>11.34                                      | 0.00<br>30.00<br>30.00<br>amibian Bonds<br>Current Price<br>100.03<br>106.98<br>90.83<br>82.47<br>87.07<br>86.15<br>67.30<br>80.91<br>82.12<br>63.44<br>78.63<br>78.63<br>78.63<br>(%)<br>Level<br>246.234                                       | 5.87<br><b>Chg [bp]</b><br>0.00<br>8.00<br>13.50<br>12.00<br>11.00<br>10.50<br>9.50<br>9.50<br>9.50<br>7.50<br>7.50<br>7.50 | 0.37<br>NA Bonds<br>GC23<br>GC24<br>GC25<br>GC26<br>GC27<br>GC28<br>GC30<br>GC32<br>GC32<br>GC35<br>GC37<br>GC40<br>GC43<br>GC43<br>GC44<br>GC43<br>GC48<br>GC50<br>Change<br>0.049                                             | YTM<br>8,58<br>7,26<br>8,54<br>8,81<br>8,65<br>9,75<br>10,26<br>11,34<br>12,19<br>12,90<br>12,97<br>13,56<br>13,71<br>13,75<br>13,83<br><b>d/d %</b><br>0,02          | 894<br>Premium<br>0<br>-108<br>20<br>48<br>31<br>-10<br>41<br>108<br>117<br>166<br>168<br>210<br>225<br>241<br>249<br>mtd %<br>0.239 | 390<br>-0.26<br>8.00<br>8.00<br>8.00<br>8.00<br>13.50<br>13.50<br>13.50<br>13.50<br>7.50<br>7.50<br>7.50<br>7.50<br>7.50<br>7.50<br>7.50<br>7.50<br>7.50<br>7.50<br>7.50<br>7.50<br>7.50<br>7.50<br>7.50<br>7.50<br>7.50<br>7.50<br>7.50<br>7.50<br>7.50<br>7.50<br>7.50<br>7.50<br>7.50<br>7.50<br>7.50<br>7.50<br>7.50<br>7.50<br>7.50<br>7.50<br>7.50<br>7.50<br>7.50<br>7.50<br>7.50<br>7.50<br>7.50<br>7.50<br>7.50<br>7.50<br>7.50<br>7.50<br>7.50<br>7.50<br>7.50<br>7.50<br>7.50<br>7.50<br>7.50<br>7.50<br>7.50<br>7.50<br>7.50<br>7.50<br>7.50<br>7.50<br>7.50<br>7.50<br>7.50<br>7.50<br>7.50<br>7.50<br>7.50<br>7.50<br>7.50<br>7.50<br>7.50<br>7.50<br>7.50<br>7.50<br>7.50<br>7.50<br>7.50<br>7.50<br>7.50<br>7.50<br>7.50<br>7.50<br>7.50<br>7.50<br>7.50<br>7.50<br>7.50<br>7.50<br>7.50<br>7.50<br>7.50<br>7.50<br>7.50<br>7.50<br>7.50<br>7.50<br>7.50<br>7.50<br>7.50<br>7.50<br>7.50<br>7.50<br>7.50<br>7.50<br>7.50<br>7.50<br>7.50<br>7.50<br>7.50<br>7.50<br>7.50<br>7.50<br>7.50<br>7.50<br>7.50<br>7.50<br>7.50<br>7.50<br>7.50<br>7.50<br>7.50<br>7.50<br>7.50<br>7.50<br>7.50<br>7.50<br>7.50<br>7.50<br>7.50<br>7.50<br>7.50<br>7.50<br>7.50<br>7.50<br>7.50<br>7.50<br>7.50<br>7.50<br>7.50<br>7.50<br>7.50<br>7.50<br>7.50<br>7.50<br>7.50<br>7.50<br>7.50<br>7.50<br>7.50<br>7.50<br>7.50<br>7.50<br>7.50<br>7.50<br>7.50<br>7.50<br>7.50<br>7.50<br>7.50<br>7.50<br>7.50<br>7.50<br>7.50<br>7.50<br>7.50<br>7.50<br>7.50<br>7.50<br>7.50<br>7.50<br>7.50<br>7.50<br>7.50<br>7.50<br>7.50<br>7.50<br>7.50<br>7.50<br>7.50<br>7.50<br>7.50<br>7.50<br>7.50<br>7.50<br>7.50<br>7.50<br>7.50<br>7.50<br>7.50<br>7.50<br>7.50<br>7.50<br>7.50<br>7.50<br>7.50<br>7.50<br>7.50<br>7.50<br>7.50<br>7.50<br>7.50<br>7.50<br>7.50<br>7.50<br>7.50<br>7.50<br>7.50<br>7.50<br>7.50<br>7.50<br>7.50<br>7.50<br>7.50<br>7.50<br>7.50<br>7.50<br>7.50<br>7.50<br>7.50<br>7.50<br>7.50<br>7.50<br>7.50<br>7.50<br>7.50<br>7.50<br>7.50<br>7.50<br>7.50<br>7.50<br>7.50<br>7.50<br>7.50<br>7.50<br>7.50<br>7.50<br>7.50<br>7.50<br>7.50<br>7.50<br>7.50<br>7.50<br>7.50<br>7.50<br>7.50<br>7.50<br>7.50<br>7.50<br>7.50<br>7.50<br>7.50<br>7.50<br>7.50<br>7.50<br>7.50<br>7.50<br>7.50<br>7.50<br>7.50<br>7.50<br>7.50<br>7.50<br>7.50<br>7.50<br>7.50<br>7.50<br>7.50<br>7.50<br>7.50<br>7.50<br>7.50<br>7.50<br>7.50<br>7.50<br>7.50<br>7.50<br>7.50<br>7.50<br>7.50<br>7.50<br>7.50<br>7.50<br>7.50<br>7.50<br>7.50<br>7.50<br>7.50<br>7.50<br>7.50<br>7.50<br>7.50<br>7.50<br>7.50<br>7.50<br>7.50<br>7.50<br>7.50<br>7.50<br>7.50<br>7.50<br>7.50<br>7.50<br>7.50<br>7.50<br>7.50<br>7.50<br>7.50<br>7.50<br>7.50<br>7.50<br>7.50<br>7.50<br>7.50<br>7.50<br>7.50<br>7.50<br>7.50<br>7.50<br>7.50<br>7.50<br>7.50<br>7.50<br>7.50<br>7.50<br>7.50<br>7.50<br>7.50<br>7.50<br>7.50<br>7.50<br>7.50<br>7.50<br>7. | retaliation for western sanctions was offset by<br>concerns about slowing global growth<br>Gold edged lower.<br>GDP (y/y) 2.4% 3.29<br>Inflation (y/y) 4.5% 6.19<br>PSCE (y/y) 1.0% 1.69<br>*forecast **nowcast<br>MPC Meeting Calendar for 2023<br>SARB FOMC<br>26 Jan 01 Feb                                                                                                                       |
| 5A Bonds<br>R2023<br>R186<br>R2030<br>R2032<br>R2032<br>R2035<br>R2037<br>R2040<br>R2044<br>R2044<br>R2044<br>R2048<br>JG Indices and I<br>JG Money Mark<br>JG Bond Index                                                                                       | SA versus N<br>YTM (<br>7.50<br>8.34<br>9.85<br>10.26<br>10.49<br>10.98<br>11.02<br>11.24<br>11.41<br>11.29<br>11.46<br>11.34                                      | 0.00<br>30.00<br>30.00<br>amibian Bonds<br>Current Price<br>100.03<br>106.98<br>90.83<br>82.47<br>87.07<br>86.15<br>67.30<br>80.91<br>82.12<br>63.44<br>78.63<br>78.63<br>(%)<br>Level<br>246.234<br>284.501                                     | 5.87<br><b>Chg [bp]</b><br>0.00<br>8.00<br>13.50<br>12.00<br>11.00<br>10.50<br>9.50<br>9.50<br>9.50<br>7.50<br>7.50<br>7.50 | 0.37<br>NA Bonds<br>GC23<br>GC24<br>GC25<br>GC26<br>GC27<br>GC28<br>GC30<br>GC32<br>GC30<br>GC32<br>GC35<br>GC37<br>GC40<br>GC43<br>GC43<br>GC43<br>GC43<br>GC43<br>GC43<br>GC48<br>GC50<br>Change<br>0.049<br>-1.230           | YTM<br>8.58<br>7.26<br>8.54<br>8.81<br>8.65<br>9.75<br>10.26<br>11.34<br>12.19<br>12.90<br>12.97<br>13.56<br>13.71<br>13.75<br>13.83                                  | 894<br>Premium<br>0<br>-108<br>20<br>48<br>31<br>-10<br>41<br>108<br>117<br>166<br>168<br>210<br>225<br>241<br>249<br>mtd %          | 390<br>Chg [bp]<br>-0.26<br>8.00<br>8.00<br>8.00<br>13.50<br>13.50<br>13.50<br>12.00<br>9.50<br>9.50<br>7.50<br>7.50<br>7.50<br>7.50<br>7.50<br>7.50<br>7.50<br>7.50<br>7.50<br>7.50<br>7.50<br>7.50<br>7.50<br>7.50<br>7.50<br>7.50<br>7.50<br>7.50<br>7.50<br>7.50<br>7.50<br>7.50<br>7.50<br>7.50<br>7.50<br>7.50<br>7.50<br>7.50<br>7.50<br>7.50<br>7.50<br>7.50<br>7.50<br>7.50<br>7.50<br>7.50<br>7.50<br>7.50<br>7.50<br>7.50<br>7.50<br>7.50<br>7.50<br>7.50<br>7.50<br>7.50<br>7.50<br>7.50<br>7.50<br>7.50<br>7.50<br>7.50<br>7.50<br>7.50<br>7.50<br>7.50<br>7.50<br>7.50<br>7.50<br>7.50<br>7.50<br>7.50<br>7.50<br>7.50<br>7.50<br>7.50<br>7.50<br>7.50<br>7.50<br>7.50<br>7.50<br>7.50<br>7.50<br>7.50<br>7.50<br>7.50<br>7.50<br>7.50<br>7.50<br>7.50<br>7.50<br>7.50<br>7.50<br>7.50<br>7.50<br>7.50<br>7.50<br>7.50<br>7.50<br>7.50<br>7.50<br>7.50<br>7.50<br>7.50<br>7.50<br>7.50<br>7.50<br>7.50<br>7.50<br>7.50<br>7.50<br>7.50<br>7.50<br>7.50<br>7.50<br>7.50<br>7.50<br>7.50<br>7.50<br>7.50<br>7.50<br>7.50<br>7.50<br>7.50<br>7.50<br>7.50<br>7.50<br>7.50<br>7.50<br>7.50<br>7.50<br>7.50<br>7.50<br>7.50<br>7.50<br>7.50<br>7.50<br>7.50<br>7.50<br>7.50<br>7.50<br>7.50<br>7.50<br>7.50<br>7.50<br>7.50<br>7.50<br>7.50<br>7.50<br>7.50<br>7.50<br>7.50<br>7.50<br>7.50<br>7.50<br>7.50<br>7.50<br>7.50<br>7.50<br>7.50<br>7.50<br>7.50<br>7.50<br>7.50<br>7.50<br>7.50<br>7.50<br>7.50<br>7.50<br>7.50<br>7.50<br>7.50<br>7.50<br>7.50<br>7.50<br>7.50<br>7.50<br>7.50<br>7.50<br>7.50<br>7.50<br>7.50<br>7.50<br>7.50<br>7.50<br>7.50<br>7.50<br>7.50<br>7.50<br>7.50<br>7.50<br>7.50<br>7.50<br>7.50<br>7.50<br>7.50<br>7.50<br>7.50<br>7.50<br>7.50<br>7.50<br>7.50<br>7.50<br>7.50<br>7.50<br>7.50<br>7.50<br>7.50<br>7.50<br>7.50<br>7.50<br>7.50<br>7.50<br>7.50<br>7.50<br>7.50<br>7.50<br>7.50<br>7.50<br>7.50<br>7.50<br>7.50<br>7.50<br>7.50<br>7.50<br>7.50<br>7.50<br>7.50<br>7.50<br>7.50<br>7.50<br>7.50<br>7.50<br>7.50<br>7.50<br>7.50<br>7.50<br>7.50<br>7.50<br>7.50<br>7.50<br>7.50<br>7.50<br>7.50<br>7.50<br>7.50<br>7.50<br>7.50<br>7.50<br>7.50<br>7.50<br>7.50<br>7.50<br>7.50<br>7.50<br>7.50<br>7.50<br>7.50<br>7.50<br>7.50<br>7.50<br>7.50<br>7.50<br>7.50<br>7.50<br>7.50<br>7.50<br>7.50<br>7.50<br>7.50<br>7.50<br>7.50<br>7.50<br>7.50<br>7.50<br>7.50<br>7.50<br>7.50<br>7.50<br>7.50<br>7.50<br>7.50<br>7.50<br>7.50<br>7.50<br>7.50<br>7.50<br>7.50<br>7.50<br>7.50<br>7.50<br>7.50<br>7.50<br>7.50<br>7.50<br>7.50<br>7.50<br>7.50<br>7.50<br>7.50<br>7.50<br>7.50<br>7.50<br>7.50<br>7.50<br>7.50<br>7.50<br>7.50<br>7.50<br>7.50<br>7.50<br>7.50<br>7.50<br>7.50<br>7.50<br>7.50<br>7.50<br>7.50<br>7.50<br>7.50<br>7.50<br>7.50<br>7.50<br>7.50<br>7.50<br>7.50<br>7.50<br>7.50<br>7.50<br>7.50<br>7.50<br>7.50<br>7.50<br>7.50<br>7.50<br>7.50<br>7.50<br>7.50   | retaliation for western sanctions was offset by<br>concerns about slowing global growth<br>Gold edged lower.<br>GDP (y/y) 2.4% 3.29<br>Inflation (y/y) 4.5% 6.19<br>PSCE (y/y) 1.0% 1.69<br>PSCE (y/y) 1.0% 1.69<br>MPC Meeting Calendar for 2023<br>SARB FOMC<br>26 Jan 01 Feb<br>30 Mar 22 Mar                                                                                                     |
| 5A Bonds<br>2023<br>1186<br>22030<br>2213<br>22032<br>22035<br>2209<br>22037<br>22040<br>22044<br>22044<br>22044<br>22048<br>JG Indices and I<br>JG Money Marks<br>JG Bond Index<br>WIBAR Overnigh                                                              | SA versus N<br>YTM (<br>7.50<br>8.34<br>9.85<br>10.26<br>10.49<br>10.98<br>11.02<br>11.24<br>11.41<br>11.29<br>11.46<br>11.34                                      | 0.00<br>30.00<br>amibian Bonds<br>Current Price<br>100.03<br>106.98<br>90.83<br>82.47<br>87.07<br>86.15<br>67.30<br>80.91<br>82.12<br>63.44<br>78.63<br>78.63<br>78.63<br>78.63<br>(%)<br>Level<br>246.234<br>245.01<br>6.398                    | 5.87<br><b>Chg [bp]</b><br>0.00<br>8.00<br>13.50<br>12.00<br>11.00<br>10.50<br>9.50<br>9.50<br>9.50<br>7.50<br>7.50<br>7.50 | 0.37<br>NA Bonds<br>GC23<br>GC24<br>GC25<br>GC26<br>GC27<br>GC28<br>GC30<br>GC32<br>GC33<br>GC32<br>GC37<br>GC40<br>GC43<br>GC43<br>GC45<br>GC48<br>GC45<br>GC48<br>GC45<br>GC48<br>GC49<br>Change<br>0.049<br>-1.230<br>-0.010 | YTM<br>8.58<br>7.26<br>8.54<br>8.81<br>8.65<br>9.75<br>10.26<br>11.34<br>12.19<br>12.90<br>12.97<br>13.56<br>13.71<br>13.75<br>13.83<br><b>d/d %</b><br>0.02<br>-0.43 | 894 Premium 0 0 -108 20 48 31 -10 41 108 117 166 168 210 225 241 249 mtd % 0.239 -0.919 -                                            | 390<br>-0.26<br>8.00<br>8.00<br>8.00<br>13.50<br>13.50<br>13.50<br>13.50<br>7.50<br>7.50<br>7.50<br>7.50<br>7.50<br>7.50<br>7.50<br>7.50<br>7.50<br>7.50<br>7.50<br>7.50<br>7.50<br>7.50<br>7.50<br>7.50<br>7.50<br>7.50<br>7.50<br>7.50<br>7.50<br>7.50<br>7.50<br>7.50<br>7.50<br>7.50<br>7.50<br>7.50<br>7.50<br>7.50<br>7.50<br>7.50<br>7.50<br>7.50<br>7.50<br>7.50<br>7.50<br>7.50<br>7.50<br>7.50<br>7.50<br>7.50<br>7.50<br>7.50<br>7.50<br>7.50<br>7.50<br>7.50<br>7.50<br>7.50<br>7.50<br>7.50<br>7.50<br>7.50<br>7.50<br>7.50<br>7.50<br>7.50<br>7.50<br>7.50<br>7.50<br>7.50<br>7.50<br>7.50<br>7.50<br>7.50<br>7.50<br>7.50<br>7.50<br>7.50<br>7.50<br>7.50<br>7.50<br>7.50<br>7.50<br>7.50<br>7.50<br>7.50<br>7.50<br>7.50<br>7.50<br>7.50<br>7.50<br>7.50<br>7.50<br>7.50<br>7.50<br>7.50<br>7.50<br>7.50<br>7.50<br>7.50<br>7.50<br>7.50<br>7.50<br>7.50<br>7.50<br>7.50<br>7.50<br>7.50<br>7.50<br>7.50<br>7.50<br>7.50<br>7.50<br>7.50<br>7.50<br>7.50<br>7.50<br>7.50<br>7.50<br>7.50<br>7.50<br>7.50<br>7.50<br>7.50<br>7.50<br>7.50<br>7.50<br>7.50<br>7.50<br>7.50<br>7.50<br>7.50<br>7.50<br>7.50<br>7.50<br>7.50<br>7.50<br>7.50<br>7.50<br>7.50<br>7.50<br>7.50<br>7.50<br>7.50<br>7.50<br>7.50<br>7.50<br>7.50<br>7.50<br>7.50<br>7.50<br>7.50<br>7.50<br>7.50<br>7.50<br>7.50<br>7.50<br>7.50<br>7.50<br>7.50<br>7.50<br>7.50<br>7.50<br>7.50<br>7.50<br>7.50<br>7.50<br>7.50<br>7.50<br>7.50<br>7.50<br>7.50<br>7.50<br>7.50<br>7.50<br>7.50<br>7.50<br>7.50<br>7.50<br>7.50<br>7.50<br>7.50<br>7.50<br>7.50<br>7.50<br>7.50<br>7.50<br>7.50<br>7.50<br>7.50<br>7.50<br>7.50<br>7.50<br>7.50<br>7.50<br>7.50<br>7.50<br>7.50<br>7.50<br>7.50<br>7.50<br>7.50<br>7.50<br>7.50<br>7.50<br>7.50<br>7.50<br>7.50<br>7.50<br>7.50<br>7.50<br>7.50<br>7.50<br>7.50<br>7.50<br>7.50<br>7.50<br>7.50<br>7.50<br>7.50<br>7.50<br>7.50<br>7.50<br>7.50<br>7.50<br>7.50<br>7.50<br>7.50<br>7.50<br>7.50<br>7.50<br>7.50<br>7.50<br>7.50<br>7.50<br>7.50<br>7.50<br>7.50<br>7.50<br>7.50<br>7.50<br>7.50<br>7.50<br>7.50<br>7.50<br>7.50<br>7.50<br>7.50<br>7.50<br>7.50<br>7.50<br>7.50<br>7.50<br>7.50<br>7.50<br>7.50<br>7.50<br>7.50<br>7.50<br>7.50<br>7.50<br>7.50<br>7.50<br>7.50<br>7.50<br>7.50<br>7.50<br>7.50<br>7.50<br>7.50<br>7.50<br>7.50<br>7.50<br>7.50<br>7.50<br>7.50<br>7.50<br>7.50<br>7.50<br>7.50<br>7.50<br>7.50<br>7.50<br>7.50<br>7.50<br>7.50<br>7.50<br>7.50<br>7.50<br>7.50<br>7.50<br>7.50<br>7.50<br>7.50<br>7.50<br>7.50<br>7.50<br>7.50<br>7.50<br>7.50<br>7.50<br>7.50<br>7.50<br>7.50<br>7.50<br>7.50<br>7.50<br>7.50<br>7.50<br>7.50<br>7.50<br>7.50<br>7.50<br>7.50<br>7.50<br>7.50<br>7.50<br>7.50<br>7.50<br>7.50<br>7.50<br>7.50<br>7.50<br>7.50<br>7.50<br>7.50<br>7.50<br>7.50<br>7.50<br>7.50<br>7.50<br>7.50<br>7.50<br>7.50<br>7.50<br>7.50<br>7.50                       | retaliation for western sanctions was offset by<br>concerns about slowing global growth<br>Gold edged lower.<br><b>2021 202:</b><br>GDP (y/y) 2.4% 3.29<br>Inflation (y/y) 4.5% 6.19<br>PSCE (y/y) 1.0% 1.69<br><b>*forecast **nowcas</b><br><b>MPC Meeting Calendar for 2023</b><br><b>SARB FOMC</b><br>26 Jan 01 Feb<br>30 Mar 22 Mar<br>25 May 03 May                                             |
| SA Bonds<br>R2023<br>R186<br>R2030<br>R213<br>R2032<br>R2035<br>R209<br>R2037<br>R2040<br>R214<br>R2044<br>R2044<br>R2044<br>UG Indices and I<br>UG Money Mark<br>UG Bond Index<br>UG Money Mark<br>WIBAR Overnigh<br>WIBAR 3m                                  | SA versus N<br>YTM (<br>7.50<br>8.34<br>9.85<br>10.26<br>10.49<br>10.98<br>11.02<br>11.24<br>11.41<br>11.29<br>11.46<br>11.34                                      | 0.00<br>30.00<br>30.00<br>amibian Bonds<br>Current Price<br>100.03<br>106.98<br>90.83<br>82.47<br>87.07<br>86.15<br>67.30<br>80.91<br>82.12<br>63.44<br>78.63<br>78.63<br>78.63<br>78.63<br>(%)<br>Level<br>246.234<br>284.501<br>6.398<br>7.556 | 5.87<br><b>Chg [bp]</b><br>0.00<br>8.00<br>13.50<br>12.00<br>11.00<br>10.50<br>9.50<br>9.50<br>9.50<br>7.50<br>7.50<br>7.50 | 0.37<br>NA Bonds<br>GC23<br>GC24<br>GC25<br>GC26<br>GC27<br>GC28<br>GC30<br>GC32<br>GC30<br>GC32<br>GC35<br>GC37<br>GC40<br>GC43<br>GC43<br>GC43<br>GC43<br>GC43<br>GC43<br>GC48<br>GC50<br>Change<br>0.049<br>-1.230           | YTM<br>8,58<br>7,26<br>8,54<br>8,81<br>8,65<br>9,75<br>10,26<br>11,34<br>12,19<br>12,90<br>12,97<br>13,56<br>13,71<br>13,75<br>13,83<br><b>d/d %</b><br>0,02          | 894<br>Premium<br>0<br>-108<br>20<br>48<br>31<br>-10<br>41<br>108<br>117<br>166<br>168<br>210<br>225<br>241<br>249<br>mtd %<br>0.239 | 390<br>Chg [bp]<br>-0.26<br>8.00<br>8.00<br>8.00<br>13.50<br>13.50<br>13.50<br>12.00<br>9.50<br>7.50<br>7.50<br>7.50<br>7.50<br>7.50<br>7.50<br>7.50<br>7.50<br>7.50<br>7.50<br>7.50<br>7.50<br>7.50<br>7.50<br>7.50<br>7.50<br>7.50<br>7.50<br>7.50<br>7.50<br>7.50<br>7.50<br>7.50<br>7.50<br>7.50<br>7.50<br>7.50<br>7.50<br>7.50<br>7.50<br>7.50<br>7.50<br>7.50<br>7.50<br>7.50<br>7.50<br>7.50<br>7.50<br>7.50<br>7.50<br>7.50<br>7.50<br>7.50<br>7.50<br>7.50<br>7.50<br>7.50<br>7.50<br>7.50<br>7.50<br>7.50<br>7.50<br>7.50<br>7.50<br>7.50<br>7.50<br>7.50<br>7.50<br>7.50<br>7.50<br>7.50<br>7.50<br>7.50<br>7.50<br>7.50<br>7.50<br>7.50<br>7.50<br>7.50<br>7.50<br>7.50<br>7.50<br>7.50<br>7.50<br>7.50<br>7.50<br>7.50<br>7.50<br>7.50<br>7.50<br>7.50<br>7.50<br>7.50<br>7.50<br>7.50<br>7.50<br>7.50<br>7.50<br>7.50<br>7.50<br>7.50<br>7.50<br>7.50<br>7.50<br>7.50<br>7.50<br>7.50<br>7.50<br>7.50<br>7.50<br>7.50<br>7.50<br>7.50<br>7.50<br>7.50<br>7.50<br>7.50<br>7.50<br>7.50<br>7.50<br>7.50<br>7.50<br>7.50<br>7.50<br>7.50<br>7.50<br>7.50<br>7.50<br>7.50<br>7.50<br>7.50<br>7.50<br>7.50<br>7.50<br>7.50<br>7.50<br>7.50<br>7.50<br>7.50<br>7.50<br>7.50<br>7.50<br>7.50<br>7.50<br>7.50<br>7.50<br>7.50<br>7.50<br>7.50<br>7.50<br>7.50<br>7.50<br>7.50<br>7.50<br>7.50<br>7.50<br>7.50<br>7.50<br>7.50<br>7.50<br>7.50<br>7.50<br>7.50<br>7.50<br>7.50<br>7.50<br>7.50<br>7.50<br>7.50<br>7.50<br>7.50<br>7.50<br>7.50<br>7.50<br>7.50<br>7.50<br>7.50<br>7.50<br>7.50<br>7.50<br>7.50<br>7.50<br>7.50<br>7.50<br>7.50<br>7.50<br>7.50<br>7.50<br>7.50<br>7.50<br>7.50<br>7.50<br>7.50<br>7.50<br>7.50<br>7.50<br>7.50<br>7.50<br>7.50<br>7.50<br>7.50<br>7.50<br>7.50<br>7.50<br>7.50<br>7.50<br>7.50<br>7.50<br>7.50<br>7.50<br>7.50<br>7.50<br>7.50<br>7.50<br>7.50<br>7.50<br>7.50<br>7.50<br>7.50<br>7.50<br>7.50<br>7.50<br>7.50<br>7.50<br>7.50<br>7.50<br>7.50<br>7.50<br>7.50<br>7.50<br>7.50<br>7.50<br>7.50<br>7.50<br>7.50<br>7.50<br>7.50<br>7.50<br>7.50<br>7.50<br>7.50<br>7.50<br>7.50<br>7.50<br>7.50<br>7.50<br>7.50<br>7.50<br>7.50<br>7.50<br>7.50<br>7.50<br>7.50<br>7.50<br>7.50<br>7.50<br>7.50<br>7.50<br>7.50<br>7.50<br>7.50<br>7.50<br>7.50<br>7.50<br>7.50<br>7.50<br>7.50<br>7.50<br>7.50<br>7.50<br>7.50<br>7.50<br>7.50<br>7.50<br>7.50<br>7.50<br>7.50<br>7.50<br>7.50<br>7.50<br>7.50<br>7.50<br>7.50<br>7.50<br>7.50<br>7.50<br>7.50<br>7.50<br>7.50<br>7.50<br>7.50<br>7.50<br>7.50<br>7.50<br>7.50<br>7.50<br>7.50<br>7.50<br>7.50<br>7.50<br>7.50<br>7.50<br>7.50<br>7.50<br>7.50<br>7.50<br>7.50<br>7.50<br>7.50<br>7.50<br>7.50<br>7.50<br>7.50<br>7.50<br>7.50<br>7.50<br>7.50<br>7.50<br>7.50<br>7.50<br>7.50<br>7.50<br>7.50<br>7.50<br>7.50<br>7.50<br>7.50<br>7.50<br>7.50<br>7.50<br>7.50<br>7.50<br>7.50<br>7.50<br>7.50<br>7.50<br>7.50<br>7.50<br>7.5    | retaliation for western sanctions was offset by<br>concerns about slowing global growth<br>Gold edged lower.<br><b>2021 2022</b><br>GDP (y/y) 2.4% 3.2%<br>Inflation (y/y) 4.5% 6.1%<br>PSCE (y/y) 1.0% 1.6%<br><b>*forecast **nowcast</b><br><b>MPC Meeting Calendar for 2023</b><br><b>SARB FOMC</b><br>26 Jan 01 Feb<br>30 Mar 22 Mar<br>25 May 03 May<br>20 Jul 14 Jun                           |
| EL8<br>SA Bonds<br>R2023<br>R186<br>R2030<br>R213<br>R2035<br>R209<br>R2035<br>R209<br>R2040<br>R214<br>R2044<br>R2044<br>R2044<br>R2048<br>UG Indices and I<br>UG Money Marka<br>UG Bond Index<br>WIBAR Overnigh<br>WIBAR 3m<br>SA Repo Rate<br>SA Prime Rate  | SA versus N<br>YTM (<br>7.50<br>8.34<br>9.85<br>10.26<br>10.49<br>10.98<br>11.02<br>11.24<br>11.41<br>11.29<br>11.46<br>11.34                                      | 0.00<br>30.00<br>30.00<br>amibian Bonds<br>Current Price<br>100.03<br>106.98<br>90.83<br>82.47<br>87.07<br>86.15<br>67.30<br>80.91<br>82.12<br>63.44<br>78.63<br>78.63<br>78.63<br>(%)<br>Level<br>246.234<br>284.501<br>6.398<br>7.556<br>7.255 | 5.87<br><b>Chg [bp]</b><br>0.00<br>8.00<br>13.50<br>12.00<br>11.00<br>10.50<br>9.50<br>9.50<br>9.50<br>7.50<br>7.50<br>7.50 | 0.37<br>NA Bonds<br>GC23<br>GC24<br>GC25<br>GC26<br>GC27<br>GC28<br>GC30<br>GC32<br>GC33<br>GC32<br>GC37<br>GC40<br>GC43<br>GC43<br>GC45<br>GC48<br>GC45<br>GC48<br>GC45<br>GC48<br>GC49<br>Change<br>0.049<br>-1.230<br>-0.010 | YTM<br>8.58<br>7.26<br>8.54<br>8.81<br>8.65<br>9.75<br>10.26<br>11.34<br>12.19<br>12.90<br>12.97<br>13.56<br>13.71<br>13.75<br>13.83<br><b>d/d %</b><br>0.02<br>-0.43 | 894 Premium 0 0 -108 20 48 31 -10 41 108 117 166 168 210 225 241 249 mtd % 0.239 -0.919 -                                            | 390<br>Chg [bp]<br>-0.26<br>8.00<br>8.00<br>8.00<br>13.50<br>13.50<br>13.50<br>13.50<br>7.50<br>7.50<br>7.50<br>7.50<br>7.50<br>7.50<br>7.50<br>7.50<br>7.50<br>7.50<br>7.50<br>7.50<br>7.50<br>7.50<br>7.50<br>7.50<br>7.50<br>7.50<br>7.50<br>7.50<br>7.50<br>7.50<br>7.50<br>7.50<br>7.50<br>7.50<br>7.50<br>7.50<br>7.50<br>7.50<br>7.50<br>7.50<br>7.50<br>7.50<br>7.50<br>7.50<br>7.50<br>7.50<br>7.50<br>7.50<br>7.50<br>7.50<br>7.50<br>7.50<br>7.50<br>7.50<br>7.50<br>7.50<br>7.50<br>7.50<br>7.50<br>7.50<br>7.50<br>7.50<br>7.50<br>7.50<br>7.50<br>7.50<br>7.50<br>7.50<br>7.50<br>7.50<br>7.50<br>7.50<br>7.50<br>7.50<br>7.50<br>7.50<br>7.50<br>7.50<br>7.50<br>7.50<br>7.50<br>7.50<br>7.50<br>7.50<br>7.50<br>7.50<br>7.50<br>7.50<br>7.50<br>7.50<br>7.50<br>7.50<br>7.50<br>7.50<br>7.50<br>7.50<br>7.50<br>7.50<br>7.50<br>7.50<br>7.50<br>7.50<br>7.50<br>7.50<br>7.50<br>7.50<br>7.50<br>7.50<br>7.50<br>7.50<br>7.50<br>7.50<br>7.50<br>7.50<br>7.50<br>7.50<br>7.50<br>7.50<br>7.50<br>7.50<br>7.50<br>7.50<br>7.50<br>7.50<br>7.50<br>7.50<br>7.50<br>7.50<br>7.50<br>7.50<br>7.50<br>7.50<br>7.50<br>7.50<br>7.50<br>7.50<br>7.50<br>7.50<br>7.50<br>7.50<br>7.50<br>7.50<br>7.50<br>7.50<br>7.50<br>7.50<br>7.50<br>7.50<br>7.50<br>7.50<br>7.50<br>7.50<br>7.50<br>7.50<br>7.50<br>7.50<br>7.50<br>7.50<br>7.50<br>7.50<br>7.50<br>7.50<br>7.50<br>7.50<br>7.50<br>7.50<br>7.50<br>7.50<br>7.50<br>7.50<br>7.50<br>7.50<br>7.50<br>7.50<br>7.50<br>7.50<br>7.50<br>7.50<br>7.50<br>7.50<br>7.50<br>7.50<br>7.50<br>7.50<br>7.50<br>7.50<br>7.50<br>7.50<br>7.50<br>7.50<br>7.50<br>7.50<br>7.50<br>7.50<br>7.50<br>7.50<br>7.50<br>7.50<br>7.50<br>7.50<br>7.50<br>7.50<br>7.50<br>7.50<br>7.50<br>7.50<br>7.50<br>7.50<br>7.50<br>7.50<br>7.50<br>7.50<br>7.50<br>7.50<br>7.50<br>7.50<br>7.50<br>7.50<br>7.50<br>7.50<br>7.50<br>7.50<br>7.50<br>7.50<br>7.50<br>7.50<br>7.50<br>7.50<br>7.50<br>7.50<br>7.50<br>7.50<br>7.50<br>7.50<br>7.50<br>7.50<br>7.50<br>7.50<br>7.50<br>7.50<br>7.50<br>7.50<br>7.50<br>7.50<br>7.50<br>7.50<br>7.50<br>7.50<br>7.50<br>7.50<br>7.50<br>7.50<br>7.50<br>7.50<br>7.50<br>7.50<br>7.50<br>7.50<br>7.50<br>7.50<br>7.50<br>7.50<br>7.50<br>7.50<br>7.50<br>7.50<br>7.50<br>7.50<br>7.50<br>7.50<br>7.50<br>7.50<br>7.50<br>7.50<br>7.50<br>7.50<br>7.50<br>7.50<br>7.50<br>7.50<br>7.50<br>7.50<br>7.50<br>7.50<br>7.50<br>7.50<br>7.50<br>7.50<br>7.50<br>7.50<br>7.50<br>7.50<br>7.50<br>7.50<br>7.50<br>7.50<br>7.50<br>7.50<br>7.50<br>7.50<br>7.50<br>7.50<br>7.50<br>7.50<br>7.50<br>7.50<br>7.50<br>7.50<br>7.50<br>7.50<br>7.50<br>7.50<br>7.50<br>7.50<br>7.50<br>7.50<br>7.50<br>7.50<br>7.50<br>7.50<br>7.50<br>7.50<br>7.50<br>7.50<br>7.50<br>7.50<br>7.50<br>7.50<br>7.50<br>7.50<br>7.50<br>7.50<br>7.50<br>7.50<br>7.50<br>7.50<br>7.50<br>7.50   | retaliation for western sanctions was offset by<br>concerns about slowing global growth<br>Gold edged lower.<br><b>2021 2022</b><br>GDP (y/y) 2.4% 3.2%<br>Inflation (y/y) 4.5% 6.1%<br>PSCE (y/y) 1.0% 1.6%<br><b>MPC Meeting Calendar for 2023</b><br><b>SARB FOMC</b><br>26 Jan 01 Feb<br>30 Mar 22 Mar<br>25 May 03 May<br>20 Jul 14 Jun<br>21 Sep 26 Jul                                        |
| SA Bonds<br>R2023<br>R186<br>R2030<br>R213<br>R2032<br>R2035<br>R209<br>R2037<br>R2040<br>R214<br>R214<br>R2044<br>R2044<br>R2044<br>R2048<br>UG Indices and I<br>UG Money Mark<br>UG Bond Index<br>WIBAR Overnigh<br>WIBAR 3m<br>SA Repo Rate<br>SA Prime Rate | SA versus N<br>YTM (<br>7.50<br>8.34<br>9.85<br>10.26<br>10.49<br>10.98<br>11.02<br>11.24<br>11.41<br>11.29<br>11.46<br>11.34                                      | 0.00<br>30.00<br>30.00<br>amibian Bonds<br>Current Price<br>100.03<br>106.98<br>90.83<br>82.47<br>87.07<br>86.15<br>67.30<br>80.91<br>82.12<br>63.44<br>78.63<br>78.63<br>(%)<br>Level<br>246.234<br>284.501<br>6.398<br>7.556<br>7.255<br>10.75 | 5.87<br><b>Chg [bp]</b><br>0.00<br>8.00<br>13.50<br>12.00<br>11.00<br>10.50<br>9.50<br>9.50<br>9.50<br>7.50<br>7.50<br>7.50 | 0.37<br>NA Bonds<br>GC23<br>GC24<br>GC25<br>GC26<br>GC27<br>GC28<br>GC30<br>GC32<br>GC33<br>GC32<br>GC37<br>GC40<br>GC43<br>GC43<br>GC45<br>GC48<br>GC45<br>GC48<br>GC45<br>GC48<br>GC49<br>Change<br>0.049<br>-1.230<br>-0.010 | YTM<br>8.58<br>7.26<br>8.54<br>8.81<br>8.65<br>9.75<br>10.26<br>11.34<br>12.19<br>12.90<br>12.97<br>13.56<br>13.71<br>13.75<br>13.83<br><b>d/d %</b><br>0.02<br>-0.43 | 894 Premium 0 0 -108 20 48 31 -10 41 108 117 166 168 210 225 241 249 mtd % 0.239 -0.919 -                                            | 390<br>Chg [bp]<br>-0.26<br>8.00<br>8.00<br>8.00<br>13.50<br>13.50<br>13.50<br>12.00<br>9.50<br>7.50<br>7.50<br>7.50<br>7.50<br>7.50<br>7.50<br>7.50<br>7.50<br>7.50<br>7.50<br>7.50<br>7.50<br>7.50<br>7.50<br>7.50<br>7.50<br>7.50<br>7.50<br>7.50<br>7.50<br>7.50<br>7.50<br>7.50<br>7.50<br>7.50<br>7.50<br>7.50<br>7.50<br>7.50<br>7.50<br>7.50<br>7.50<br>7.50<br>7.50<br>7.50<br>7.50<br>7.50<br>7.50<br>7.50<br>7.50<br>7.50<br>7.50<br>7.50<br>7.50<br>7.50<br>7.50<br>7.50<br>7.50<br>7.50<br>7.50<br>7.50<br>7.50<br>7.50<br>7.50<br>7.50<br>7.50<br>7.50<br>7.50<br>7.50<br>7.50<br>7.50<br>7.50<br>7.50<br>7.50<br>7.50<br>7.50<br>7.50<br>7.50<br>7.50<br>7.50<br>7.50<br>7.50<br>7.50<br>7.50<br>7.50<br>7.50<br>7.50<br>7.50<br>7.50<br>7.50<br>7.50<br>7.50<br>7.50<br>7.50<br>7.50<br>7.50<br>7.50<br>7.50<br>7.50<br>7.50<br>7.50<br>7.50<br>7.50<br>7.50<br>7.50<br>7.50<br>7.50<br>7.50<br>7.50<br>7.50<br>7.50<br>7.50<br>7.50<br>7.50<br>7.50<br>7.50<br>7.50<br>7.50<br>7.50<br>7.50<br>7.50<br>7.50<br>7.50<br>7.50<br>7.50<br>7.50<br>7.50<br>7.50<br>7.50<br>7.50<br>7.50<br>7.50<br>7.50<br>7.50<br>7.50<br>7.50<br>7.50<br>7.50<br>7.50<br>7.50<br>7.50<br>7.50<br>7.50<br>7.50<br>7.50<br>7.50<br>7.50<br>7.50<br>7.50<br>7.50<br>7.50<br>7.50<br>7.50<br>7.50<br>7.50<br>7.50<br>7.50<br>7.50<br>7.50<br>7.50<br>7.50<br>7.50<br>7.50<br>7.50<br>7.50<br>7.50<br>7.50<br>7.50<br>7.50<br>7.50<br>7.50<br>7.50<br>7.50<br>7.50<br>7.50<br>7.50<br>7.50<br>7.50<br>7.50<br>7.50<br>7.50<br>7.50<br>7.50<br>7.50<br>7.50<br>7.50<br>7.50<br>7.50<br>7.50<br>7.50<br>7.50<br>7.50<br>7.50<br>7.50<br>7.50<br>7.50<br>7.50<br>7.50<br>7.50<br>7.50<br>7.50<br>7.50<br>7.50<br>7.50<br>7.50<br>7.50<br>7.50<br>7.50<br>7.50<br>7.50<br>7.50<br>7.50<br>7.50<br>7.50<br>7.50<br>7.50<br>7.50<br>7.50<br>7.50<br>7.50<br>7.50<br>7.50<br>7.50<br>7.50<br>7.50<br>7.50<br>7.50<br>7.50<br>7.50<br>7.50<br>7.50<br>7.50<br>7.50<br>7.50<br>7.50<br>7.50<br>7.50<br>7.50<br>7.50<br>7.50<br>7.50<br>7.50<br>7.50<br>7.50<br>7.50<br>7.50<br>7.50<br>7.50<br>7.50<br>7.50<br>7.50<br>7.50<br>7.50<br>7.50<br>7.50<br>7.50<br>7.50<br>7.50<br>7.50<br>7.50<br>7.50<br>7.50<br>7.50<br>7.50<br>7.50<br>7.50<br>7.50<br>7.50<br>7.50<br>7.50<br>7.50<br>7.50<br>7.50<br>7.50<br>7.50<br>7.50<br>7.50<br>7.50<br>7.50<br>7.50<br>7.50<br>7.50<br>7.50<br>7.50<br>7.50<br>7.50<br>7.50<br>7.50<br>7.50<br>7.50<br>7.50<br>7.50<br>7.50<br>7.50<br>7.50<br>7.50<br>7.50<br>7.50<br>7.50<br>7.50<br>7.50<br>7.50<br>7.50<br>7.50<br>7.50<br>7.50<br>7.50<br>7.50<br>7.50<br>7.50<br>7.50<br>7.50<br>7.50<br>7.50<br>7.50<br>7.50<br>7.50<br>7.50<br>7.50<br>7.50<br>7.50<br>7.50<br>7.50<br>7.50<br>7.50<br>7.50<br>7.50<br>7.50<br>7.50<br>7.50<br>7.50<br>7.50<br>7.50<br>7.50<br>7.50<br>7.50<br>7.50<br>7.50<br>7.5    | *forecast       **nowcast         MPC Meeting Calendar for 2023       SARB       FOMC         26 Jan       01 Feb       30 May         26 Jan       01 Feb       30 May         20 Jul       14 Jun       21 Aug         21 Control       2021 Control       2022 Control         26 Jan       01 Feb       30 May         20 Jul       14 Jun       21 Sep         21 Sep       26 Jul       20 Sep |
| SA Bonds<br>R2023<br>R186<br>R2030<br>R213<br>R2032<br>R2035<br>R209<br>R2037<br>R2040<br>R214<br>R2044<br>R2044<br>R2044<br>UG Indices and I<br>UG Money Mark<br>UG Bond Index<br>UG Money Mark<br>WIBAR Overnigh<br>WIBAR 3m                                  | SA versus N<br>YTM (<br>7.50<br>8.34<br>9.85<br>10.26<br>10.49<br>10.98<br>11.02<br>11.24<br>11.41<br>11.29<br>11.46<br>11.34<br>Interest Rates<br>ret Index<br>ht | 0.00<br>30.00<br>30.00<br>amibian Bonds<br>Current Price<br>100.03<br>106.98<br>90.83<br>82.47<br>87.07<br>86.15<br>67.30<br>80.91<br>82.12<br>63.44<br>78.63<br>78.63<br>78.63<br>(%)<br>Level<br>246.234<br>284.501<br>6.398<br>7.556<br>7.255 | 5.87<br><b>Chg [bp]</b><br>0.00<br>8.00<br>13.50<br>12.00<br>11.00<br>10.50<br>9.50<br>9.50<br>9.50<br>7.50<br>7.50<br>7.50 | 0.37<br>NA Bonds<br>GC23<br>GC24<br>GC25<br>GC26<br>GC27<br>GC28<br>GC30<br>GC32<br>GC33<br>GC32<br>GC37<br>GC40<br>GC43<br>GC43<br>GC45<br>GC48<br>GC45<br>GC48<br>GC45<br>GC48<br>GC49<br>Change<br>0.049<br>-1.230<br>-0.010 | YTM<br>8.58<br>7.26<br>8.54<br>8.81<br>8.65<br>9.75<br>10.26<br>11.34<br>12.19<br>12.90<br>12.97<br>13.56<br>13.71<br>13.75<br>13.83<br><b>d/d %</b><br>0.02<br>-0.43 | 894 Premium 0 0 -108 20 48 31 -10 41 108 117 166 168 210 225 241 249 mtd % 0.239 -0.919 -                                            | 390<br>Chg [bp]<br>-0.26<br>8.00<br>8.00<br>8.00<br>13.50<br>13.50<br>13.50<br>13.50<br>7.50<br>7.50<br>7.50<br>7.50<br>7.50<br>7.50<br>7.50<br>7.50<br>7.50<br>7.50<br>7.50<br>7.50<br>7.50<br>7.50<br>7.50<br>7.50<br>7.50<br>7.50<br>7.50<br>7.50<br>7.50<br>7.50<br>7.50<br>7.50<br>7.50<br>7.50<br>7.50<br>7.50<br>7.50<br>7.50<br>7.50<br>7.50<br>7.50<br>7.50<br>7.50<br>7.50<br>7.50<br>7.50<br>7.50<br>7.50<br>7.50<br>7.50<br>7.50<br>7.50<br>7.50<br>7.50<br>7.50<br>7.50<br>7.50<br>7.50<br>7.50<br>7.50<br>7.50<br>7.50<br>7.50<br>7.50<br>7.50<br>7.50<br>7.50<br>7.50<br>7.50<br>7.50<br>7.50<br>7.50<br>7.50<br>7.50<br>7.50<br>7.50<br>7.50<br>7.50<br>7.50<br>7.50<br>7.50<br>7.50<br>7.50<br>7.50<br>7.50<br>7.50<br>7.50<br>7.50<br>7.50<br>7.50<br>7.50<br>7.50<br>7.50<br>7.50<br>7.50<br>7.50<br>7.50<br>7.50<br>7.50<br>7.50<br>7.50<br>7.50<br>7.50<br>7.50<br>7.50<br>7.50<br>7.50<br>7.50<br>7.50<br>7.50<br>7.50<br>7.50<br>7.50<br>7.50<br>7.50<br>7.50<br>7.50<br>7.50<br>7.50<br>7.50<br>7.50<br>7.50<br>7.50<br>7.50<br>7.50<br>7.50<br>7.50<br>7.50<br>7.50<br>7.50<br>7.50<br>7.50<br>7.50<br>7.50<br>7.50<br>7.50<br>7.50<br>7.50<br>7.50<br>7.50<br>7.50<br>7.50<br>7.50<br>7.50<br>7.50<br>7.50<br>7.50<br>7.50<br>7.50<br>7.50<br>7.50<br>7.50<br>7.50<br>7.50<br>7.50<br>7.50<br>7.50<br>7.50<br>7.50<br>7.50<br>7.50<br>7.50<br>7.50<br>7.50<br>7.50<br>7.50<br>7.50<br>7.50<br>7.50<br>7.50<br>7.50<br>7.50<br>7.50<br>7.50<br>7.50<br>7.50<br>7.50<br>7.50<br>7.50<br>7.50<br>7.50<br>7.50<br>7.50<br>7.50<br>7.50<br>7.50<br>7.50<br>7.50<br>7.50<br>7.50<br>7.50<br>7.50<br>7.50<br>7.50<br>7.50<br>7.50<br>7.50<br>7.50<br>7.50<br>7.50<br>7.50<br>7.50<br>7.50<br>7.50<br>7.50<br>7.50<br>7.50<br>7.50<br>7.50<br>7.50<br>7.50<br>7.50<br>7.50<br>7.50<br>7.50<br>7.50<br>7.50<br>7.50<br>7.50<br>7.50<br>7.50<br>7.50<br>7.50<br>7.50<br>7.50<br>7.50<br>7.50<br>7.50<br>7.50<br>7.50<br>7.50<br>7.50<br>7.50<br>7.50<br>7.50<br>7.50<br>7.50<br>7.50<br>7.50<br>7.50<br>7.50<br>7.50<br>7.50<br>7.50<br>7.50<br>7.50<br>7.50<br>7.50<br>7.50<br>7.50<br>7.50<br>7.50<br>7.50<br>7.50<br>7.50<br>7.50<br>7.50<br>7.50<br>7.50<br>7.50<br>7.50<br>7.50<br>7.50<br>7.50<br>7.50<br>7.50<br>7.50<br>7.50<br>7.50<br>7.50<br>7.50<br>7.50<br>7.50<br>7.50<br>7.50<br>7.50<br>7.50<br>7.50<br>7.50<br>7.50<br>7.50<br>7.50<br>7.50<br>7.50<br>7.50<br>7.50<br>7.50<br>7.50<br>7.50<br>7.50<br>7.50<br>7.50<br>7.50<br>7.50<br>7.50<br>7.50<br>7.50<br>7.50<br>7.50<br>7.50<br>7.50<br>7.50<br>7.50<br>7.50<br>7.50<br>7.50<br>7.50<br>7.50<br>7.50<br>7.50<br>7.50<br>7.50<br>7.50<br>7.50<br>7.50<br>7.50<br>7.50<br>7.50<br>7.50<br>7.50<br>7.50<br>7.50<br>7.50<br>7.50<br>7.50<br>7.50<br>7.50<br>7.50<br>7.50<br>7.50<br>7.50<br>7.50<br>7.50<br>7.50<br>7.50<br>7.50<br>7.50<br>7.50   | retaliation for western sanctions was offset by<br>concerns about slowing global growth<br>Gold edged lower.<br><b>2021 2022</b><br>GDP (y/y) 2.4% 3.2%<br>Inflation (y/y) 4.5% 6.1%<br>PSCE (y/y) 1.0% 1.6%<br><b>MPC Meeting Calendar for 2023</b><br><b>SARB FOMC</b><br>26 Jan 01 Feb<br>30 Mar 22 Mar<br>25 May 03 May<br>20 Jul 14 Jun<br>21 Sep 26 Jul                                        |