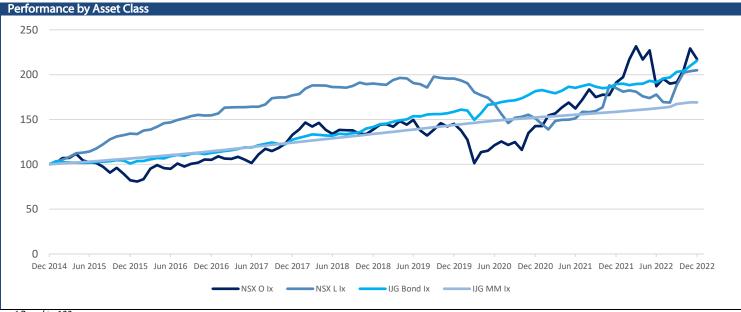

## Indices Returns

\* Based to 100

| Namibian Bonds        |        |               | Domohrmonik      |                    |              |             | Madified             |
|-----------------------|--------|---------------|------------------|--------------------|--------------|-------------|----------------------|
| Government Bonds      | YTM    | Benchmark     | Benchmark<br>YTM | Premium Last Trade | All-In-Price | Clean Price | Modified<br>Duration |
| GC23                  | 8.934  | GT364/20Oct23 | 8.934            | 0                  | 102.080      | 99.922      | 0.703                |
| GC24                  | 7.060  | R186          | 8.170            | -111               | 108.132      | 105.572     | 1.561                |
| GC25                  | 8.410  | R186          | 8.170            | 24                 | 102.238      | 100.165     | 1.977                |
| GC26                  | 8.480  | R186          | 8.170            | 31                 | 102.112      | 100.040     | 2.739                |
| GC27                  | 8.480  | R186          | 8.170            | 31                 | 98.333       | 98.399      | 3.231                |
| GC28                  | 9.800  | R2030         | 9.750            | 5                  | 96.436       | 94.363      | 4.324                |
| GC30                  | 10.160 | R2030         | 9.750            | 41                 | 89.292       | 89.358      | 4.919                |
| GC32                  | 11.080 | R213          | 10.170           | 91                 | 90.317       | 88.122      | 5.800                |
| GC35                  | 12.020 | R209          | 10.840           | 118                | 83.828       | 83.907      | 6.348                |
| GC37                  | 12.405 | R2037         | 11.015           | 139                | 80.592       | 80.670      | 6.626                |
| GC40                  | 12.765 | R214          | 11.015           | 175                | 81.712       | 79.322      | 7.073                |
| GC43                  | 13.535 | R2044         | 11.145           | 239                | 75.584       | 75.666      | 6.737                |
| GC45                  | 13.615 | R2044         | 11.145           | 247                | 73.695       | 73.776      | 6.793                |
| GC48                  | 13.525 | R2048         | 10.975           | 255                | 77.234       | 74.796      | 7.118                |
| GC50                  | 13.718 | R2048         | 10.975           | 274                | 75.298       | 75.383      | 6.808                |
| GI25                  | 3.080  |               |                  |                    | 142.767      | 142.811     | 2.337                |
| GI27                  | 3.400  |               |                  |                    | 113.155      | 112.090     | 4.271                |
| GI29                  | 5.198  |               |                  |                    | 119.837      | 119.883     | 5.065                |
| GI33                  | 6.391  |               |                  |                    | 104.393      | 103.077     | 7.793                |
| GI36                  | 6.611  |               |                  |                    | 96.381       | 96.426      | 9.159                |
| Eurobond 2            | 7.187  | 10YUSBond     | 3.440            | 375                | 96.318       | 95.181      | 2.501                |
| NAM03                 | 9.120  | R2023         | 7.500            | 162                | 105.097      | 100.437     | 0.470                |
| NAM04                 | 9.950  | R186          | 8.170            | 178                | 106.454      | 101.587     | 2.773                |
| Corporate Bonds – Fix | ed     |               |                  |                    |              |             |                      |
| BWFi23                | 8.800  | R2023         | 7.500            | 130                | 102.452      | 99.944      | 0.660                |
| DBN23                 | 8.150  | R2023         | 7.500            | 65                 | 101.525      | 100.579     | 0.838                |
| NEDNAM01              | 7.980  | GC24          | 7.060            | 92                 | 108.887      | 104.026     | 1.356                |
| NEDX2030              | 8.525  | GC25          | 8.410            | 12                 | 106.973      | 103.226     | 1.825                |
| BWFL23                | 8.250  | R2023         | 7.500            | 75                 | 96.459       | 95.890      | 0.845                |
| Corporate Bonds – Flo |        |               |                  |                    |              |             |                      |
| BWJL23                | 8.242  | 3 month JIBAR | 7.292            | 95                 | 100.897      | 99.980      | 0.839                |
| BWJi24                | 8.792  | 3 month JIBAR | 7.292            | 150                | 100.275      | 99.988      | 1.525                |
| BWJL25                | 8.452  | 3 month JIBAR | 7.292            | 116                | 100.920      | 99.979      | 2.496                |
| BWJf26S               | 8.792  | 3 month JIBAR | 7.292            | 150                | 100.958      | 99.979      | 2.852                |
| BWJ1e27               | 9.442  | 3 month JIBAR | 7.292            | 215                | 101.223      | 99.921      | 3.488                |
| BWJ2e27               | 7.292  | 3 month JIBAR | 7.292            | 0                  | 100.910      | 99.926      | 3.671                |
| DBN29                 | 9.692  | 3 month JIBAR | 7.292            | 240                | 101.105      | 99.974      | 4.408                |
| FNBJ25S               | 8.742  | 3 month JIBAR | 7.292            | 145                | 100.463      | 99.986      | 1.910                |
| FNBJ27S               | 9.022  | 3 month JIBAR | 7.292            | 173                | 100.478      | 99.985      | 3.341                |
| ORYJ25                | 9.792  | 3 month JIBAR | 7.292            | 250                | 101.328      | 99.924      | 2.415                |
| SBKN23                | 8.172  | 3 month JIBAR | 7.292            | 88                 | 101.531      | 99.963      | 0.738                |
| SBNA24                | 8.442  | 3 month JIBAR | 7.292            | 115                | 100.979      | 99.923      | 1.255                |
| SBNA26                | 8.662  | 3 month JIBAR | 7.292            | 137                | 101.104      | 99.977      | 2.841                |
| SBKN26                | 8.732  | 3 month JIBAR | 7.292            | 144                | 99.976       | 99.998      | 2.876                |
| SBNG25                | 8.682  | 3 month JIBAR | 7.292            | 139                | 100.157      | 99.991      | 2.192                |
| SBNG27                | 8.982  | 3 month JIBAR | 7.292            | 169                | 100.163      | 99.991      | 3.619                |
| LHN01                 | 10.842 | 3 month JIBAR | 7.292            | 355                | 101.486      | 99.921      | 1.208                |
| LHN02                 | 10.092 | 3 month JIBAR | 7.292            | 280                | 100.371      | 99.985      | 2.126                |
| PNJ24                 | 10.292 | 3 month JIBAR | 7.292            | 300                | 100.684      | 99.981      | 1.293                |
| PNJ25                 | 9.992  | 3 month JIBAR | 7.292            | 270                | 100.718      | 99.982      | 2.229                |
| PNJ26                 | 10.542 | 3 month JIBAR | 7.292            | 325                | 100.701      | 99.981      | 2.801                |
| PNJ27                 | 10.542 | 3 month JIBAR | 7.292            | 325                | 100.758      | 99.980      | 3.503                |
| NEDJ2028              | 10.042 | 3 month JIBAR | 7.292            | 275                | 101.199      | 99.973      | 3.800                |