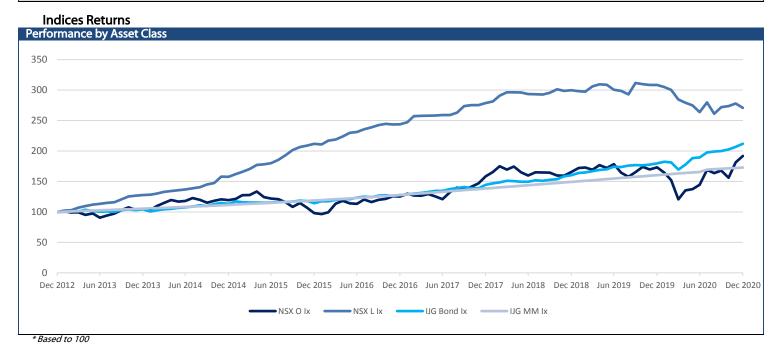

1.72     1.72       5,787     -6.00     -0.10     9.98     9.98       5,739     -61.00     -1.05     6.44     6.44       11,239     -122.00     -1.07     5.56     5.56 | 35,706     70.00     0.20     5.37     5.37     42,103       27,794     -333.00     -1.18     1.94     1.94     36,120       15,753     173.00     1.11     2.15     2.15     17,029       1,580     6.00     0.38     0.19     0.19     1,606       1,264     26,595     -334.00     -1.24     1.86     1.86     33,871       35,800     136.00     0.38     5.73     5.73     41,805       15,613     147.00     0.95     1.72     1.72     16,726       5,787     -6.00     -0.10     9.98     9.98     5,793       5,739     -61.00     -1.05     6.44     6.44     5,800       11,239     -122.00     -1.07     5.56     5.56     11,744 |



#### Namibian Bonds

| Namibian Bonds                  |        |               |                  |                    |              |             |                      |  |  |  |
|---------------------------------|--------|---------------|------------------|--------------------|--------------|-------------|----------------------|--|--|--|
| Government Bonds                | YTM    | Benchmark     | Benchmark<br>YTM | Premium Last Trade | All-In-Price | Clean Price | Modified<br>Duration |  |  |  |
| GC21                            | 4.345  | R2023         | 4.495            | -15                | 104.389      | 102.499     | 0.721                |  |  |  |
| GC22                            | 4.555  | R2023         | 4.495            | 6                  | 104.018      | 104.090     |