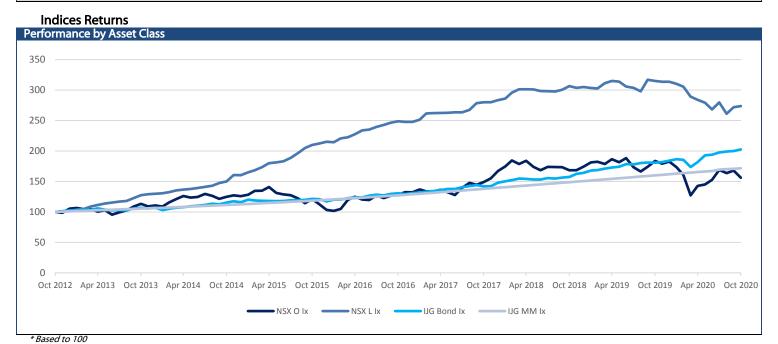

-1.13     -0.01       5,094     41.00     0.81     2.76     20.23       5,433     108.00     2.03     7.03     22.78       10,445     158.00     1.54     2.35     51.93 | 36,228     -1039.00     -2.79     2.92     37.58     42,103       28,717     4.00     0.01     -4.33     36.85     36,120       13,403     153.00     1.15     -0.76     0.31     16,989       1,535     -1.00     -0.07     1.39     10.19     1,546       27,501     10.00     0.04     -4.22     36.80     33,871       36,159     -1174.00     -3.14     2.72     37.27     41,805       13,228     101.00     0.77     -1.13     -0.01     16,726       5,094     41.00     0.81     2.76     20.23     5,301       5,433     108.00     2.03     7.03     22.78     5,709       10,445     158.00     1.54     2.35     51.93     11,744 |



#### Namibian Bonds

| Namibian Bonds Samuel S |                |               |                  |                    |                    |                    |                      |  |  |  |
|-------------------------------------------------------------------------------------------------------------------------------------------------------------------------------------------------------------------------------------------------------------------------------------------------------------------------------------------------------------------------------------------------------------------------------------------------------------------------------------------------------------------------------------------------------------------------------------------------------------------------