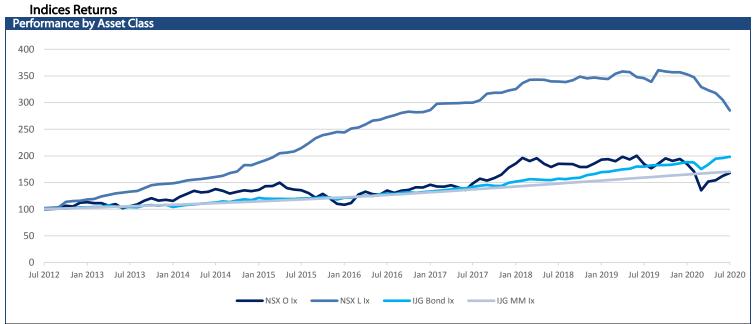

# IJG Daily Bulletin Wednesday, 12 August 2020

| Local Indices                                                                                                                                                                     |                                                            |                                                                                                                                                         |                                                                                         |                                                                                                                              |                                                                                                                                                              |                                                                                                                                 |                                                                                                                             | The Day Ahead                                                                                                                                                                                                                                                                                                                                                                                                                                                                                                                                                                                                                                                                                                                                                                                                                                                                                                                                                                                                                                                                                                                                                                                                                                                                                                                                                                                                                                                                                                                                                                                                                                                                                                                                                                                                                                                                                                                                                                                                                                                                                                                |
|-----------------------------------------------------------------------------------------------------------------------------------------------------------------------------------|------------------------------------------------------------|---------------------------------------------------------------------------------------------------------------------------------------------------------|-----------------------------------------------------------------------------------------|------------------------------------------------------------------------------------------------------------------------------|--------------------------------------------------------------------------------------------------------------------------------------------------------------|---------------------------------------------------------------------------------------------------------------------------------|-----------------------------------------------------------------------------------------------------------------------------|------------------------------------------------------------------------------------------------------------------------------------------------------------------------------------------------------------------------------------------------------------------------------------------------------------------------------------------------------------------------------------------------------------------------------------------------------------------------------------------------------------------------------------------------------------------------------------------------------------------------------------------------------------------------------------------------------------------------------------------------------------------------------------------------------------------------------------------------------------------------------------------------------------------------------------------------------------------------------------------------------------------------------------------------------------------------------------------------------------------------------------------------------------------------------------------------------------------------------------------------------------------------------------------------------------------------------------------------------------------------------------------------------------------------------------------------------------------------------------------------------------------------------------------------------------------------------------------------------------------------------------------------------------------------------------------------------------------------------------------------------------------------------------------------------------------------------------------------------------------------------------------------------------------------------------------------------------------------------------------------------------------------------------------------------------------------------------------------------------------------------|
|                                                                                                                                                                                   | Level                                                      | Net Change                                                                                                                                              | d/d %                                                                                   | mtd %                                                                                                                        | ytd %                                                                                                                                                        | 52Wk High                                                                                                                       | 52Wk Low                                                                                                                    | Economic News                                                                                                                                                                                                                                                                                                                                                                                                                                                                                                                                                                                                                                                                                                                                                                                                                                                                                                                                                                                                                                                                                                                                                                                                                                                                                                                                                                                                                                                                                                                                                                                                                                                                                                                                                                                                                                                                                                                                                                                                                                                                                                                |
| NSX Overall                                                                                                                                                                       | 1132                                                       | 20.39                                                                                                                                                   | 1.83                                                                                    |                                                                                                                              | -13.32                                                                                                                                                       | 1365                                                                                                                            | 739                                                                                                                         | US MBA Mortgage Applications (7 Aug)                                                                                                                                                                                                                                                                                                                                                                                                                                                                                                                                                                                                                                                                                                                                                                                                                                                                                                                                                                                                                                                                                                                                                                                                                                                                                                                                                                                                                                                                                                                                                                                                                                                                                                                                                                                                                                                                                                                                                                                                                                                                                         |
| NSX Local                                                                                                                                                                         | 472.07                                                     | -7.19                                                                                                                                                   | -1.50                                                                                   |                                                                                                                              | -23.10                                                                                                                                                       | 625                                                                                                                             | 408                                                                                                                         | US CPI (Jul)                                                                                                                                                                                                                                                                                                                                                                                                                                                                                                                                                                                                                                                                                                                                                                                                                                                                                                                                                                                                                                                                                                                                                                                                                                                                                                                                                                                                                                                                                                                                                                                                                                                                                                                                                                                                                                                                                                                                                                                                                                                                                                                 |
| JSE ALSI                                                                                                                                                                          | 57168                                                      | 410.51                                                                                                                                                  | 0.72                                                                                    |                                                                                                                              | 0.15                                                                                                                                                         | 59105                                                                                                                           | 37178                                                                                                                       | Eurozone Industrial Production (Jun)                                                                                                                                                                                                                                                                                                                                                                                                                                                                                                                                                                                                                                                                                                                                                                                                                                                                                                                                                                                                                                                                                                                                                                                                                                                                                                                                                                                                                                                                                                                                                                                                                                                                                                                                                                                                                                                                                                                                                                                                                                                                                         |
| JSE Top40                                                                                                                                                                         | 52832                                                      | 395.96                                                                                                                                                  | 0.76                                                                                    |                                                                                                                              | 3.97                                                                                                                                                         | 53789                                                                                                                           | 33408                                                                                                                       | UK GDP (Jun)                                                                                                                                                                                                                                                                                                                                                                                                                                                                                                                                                                                                                                                                                                                                                                                                                                                                                                                                                                                                                                                                                                                                                                                                                                                                                                                                                                                                                                                                                                                                                                                                                                                                                                                                                                                                                                                                                                                                                                                                                                                                                                                 |
| JSE INDI                                                                                                                                                                          | 75525                                                      | 853.15                                                                                                                                                  | 1.14                                                                                    |                                                                                                                              | 8.98                                                                                                                                                         | 78450                                                                                                                           | 53106<br>7733                                                                                                               | UK Industrial Production (Jun)                                                                                                                                                                                                                                                                                                                                                                                                                                                                                                                                                                                                                                                                                                                                                                                                                                                                                                                                                                                                                                                                                                                                                                                                                                                                                                                                                                                                                                                                                                                                                                                                                                                                                                                                                                                                                                                                                                                                                                                                                                                                                               |
| JSE FINI<br>JSE RESI                                                                                                                                                              | 10216<br>58678                                             | 317.79<br>-270.96                                                                                                                                       | 3.21<br>-0.46                                                                           |                                                                                                                              | -34.83<br>19.12                                                                                                                                              | 16806<br>60663                                                                                                                  | 27027                                                                                                                       | UK Manufacturing Production (Jun)                                                                                                                                                                                                                                                                                                                                                                                                                                                                                                                                                                                                                                                                                                                                                                                                                                                                                                                                                                                                                                                                                                                                                                                                                                                                                                                                                                                                                                                                                                                                                                                                                                                                                                                                                                                                                                                                                                                                                                                                                                                                                            |
| JSE Gold                                                                                                                                                                          | 5646                                                       | -563.09                                                                                                                                                 | -9.07                                                                                   |                                                                                                                              | 98.65                                                                                                                                                        | 6761                                                                                                                            | 2042                                                                                                                        | UK Trade Balance (Jun)                                                                                                                                                                                                                                                                                                                                                                                                                                                                                                                                                                                                                                                                                                                                                                                                                                                                                                                                                                                                                                                                                                                                                                                                                                                                                                                                                                                                                                                                                                                                                                                                                                                                                                                                                                                                                                                                                                                                                                                                                                                                                                       |
| JSE Banks                                                                                                                                                                         | 5176                                                       | 167.54                                                                                                                                                  | 3.35                                                                                    |                                                                                                                              | -40.72                                                                                                                                                       | 9579                                                                                                                            | 4280                                                                                                                        | UK Construction Output (Jun)                                                                                                                                                                                                                                                                                                                                                                                                                                                                                                                                                                                                                                                                                                                                                                                                                                                                                                                                                                                                                                                                                                                                                                                                                                                                                                                                                                                                                                                                                                                                                                                                                                                                                                                                                                                                                                                                                                                                                                                                                                                                                                 |
| Global Indices                                                                                                                                                                    | 3170                                                       | 107.51                                                                                                                                                  | 3.33                                                                                    | 0.10                                                                                                                         | 10.72                                                                                                                                                        | 3313                                                                                                                            | 1200                                                                                                                        | Japan PPI (Jul)                                                                                                                                                                                                                                                                                                                                                                                                                                                                                                                                                                                                                                                                                                                                                                                                                                                                                                                                                                                                                                                                                                                                                                                                                                                                                                                                                                                                                                                                                                                                                                                                                                                                                                                                                                                                                                                                                                                                                                                                                                                                                                              |
| Global Illaices                                                                                                                                                                   | Level                                                      | Net Change                                                                                                                                              | d/d %                                                                                   | mtd %                                                                                                                        | ytd %                                                                                                                                                        | 52Wk High                                                                                                                       | 52Wk Low                                                                                                                    | Japan Machine Tool Orders (Jul P)                                                                                                                                                                                                                                                                                                                                                                                                                                                                                                                                                                                                                                                                                                                                                                                                                                                                                                                                                                                                                                                                                                                                                                                                                                                                                                                                                                                                                                                                                                                                                                                                                                                                                                                                                                                                                                                                                                                                                                                                                                                                                            |
| Dow Jones                                                                                                                                                                         | 27687                                                      | -104.53                                                                                                                                                 | -0.38                                                                                   |                                                                                                                              | -2.98                                                                                                                                                        | 29569                                                                                                                           | 18214                                                                                                                       | Japan Machine 1001 Orders (July)                                                                                                                                                                                                                                                                                                                                                                                                                                                                                                                                                                                                                                                                                                                                                                                                                                                                                                                                                                                                                                                                                                                                                                                                                                                                                                                                                                                                                                                                                                                                                                                                                                                                                                                                                                                                                                                                                                                                                                                                                                                                                             |
| S&P 500                                                                                                                                                                           | 3334                                                       | -26.78                                                                                                                                                  | -0.80                                                                                   |                                                                                                                              | 3.19                                                                                                                                                         | 3394                                                                                                                            | 2192                                                                                                                        |                                                                                                                                                                                                                                                                                                                                                                                                                                                                                                                                                                                                                                                                                                                                                                                                                                                                                                                                                                                                                                                                                                                                                                                                                                                                                                                                                                                                                                                                                                                                                                                                                                                                                                                                                                                                                                                                                                                                                                                                                                                                                                                              |
| NASDAQ                                                                                                                                                                            | 10783                                                      | -185.54                                                                                                                                                 | -1.69                                                                                   |                                                                                                                              | 20.17                                                                                                                                                        | 11126                                                                                                                           | 6631                                                                                                                        |                                                                                                                                                                                                                                                                                                                                                                                                                                                                                                                                                                                                                                                                                                                                                                                                                                                                                                                                                                                                                                                                                                                                                                                                                                                                                                                                                                                                                                                                                                                                                                                                                                                                                                                                                                                                                                                                                                                                                                                                                                                                                                                              |
| US 30yr Bond                                                                                                                                                                      | 1.33                                                       | 0.08                                                                                                                                                    | 6.00                                                                                    | 12.21                                                                                                                        | -44.00                                                                                                                                                       | 2.44                                                                                                                            | 0.70                                                                                                                        |                                                                                                                                                                                                                                                                                                                                                                                                                                                                                                                                                                                                                                                                                                                                                                                                                                                                                                                                                                                                                                                                                                                                                                                                                                                                                                                                                                                                                                                                                                                                                                                                                                                                                                                                                                                                                                                                                                                                                                                                                                                                                                                              |
| FTSE100                                                                                                                                                                           | 6154                                                       | 103.75                                                                                                                                                  | 1.71                                                                                    |                                                                                                                              | -18.40                                                                                                                                                       | 7690                                                                                                                            | 4899                                                                                                                        |                                                                                                                                                                                                                                                                                                                                                                                                                                                                                                                                                                                                                                                                                                                                                                                                                                                                                                                                                                                                                                                                                                                                                                                                                                                                                                                                                                                                                                                                                                                                                                                                                                                                                                                                                                                                                                                                                                                                                                                                                                                                                                                              |
| DAX                                                                                                                                                                               | 12947                                                      | 259.36                                                                                                                                                  | 2.04                                                                                    |                                                                                                                              | -2.28                                                                                                                                                        | 13795                                                                                                                           | 8256                                                                                                                        |                                                                                                                                                                                                                                                                                                                                                                                                                                                                                                                                                                                                                                                                                                                                                                                                                                                                                                                                                                                                                                                                                                                                                                                                                                                                                                                                                                                                                                                                                                                                                                                                                                                                                                                                                                                                                                                                                                                                                                                                                                                                                                                              |
| Hang Seng                                                                                                                                                                         | 24891                                                      | 513.25                                                                                                                                                  | 2.11                                                                                    |                                                                                                                              | -12.08                                                                                                                                                       | 29175                                                                                                                           | 21139                                                                                                                       |                                                                                                                                                                                                                                                                                                                                                                                                                                                                                                                                                                                                                                                                                                                                                                                                                                                                                                                                                                                                                                                                                                                                                                                                                                                                                                                                                                                                                                                                                                                                                                                                                                                                                                                                                                                                                                                                                                                                                                                                                                                                                                                              |
| Nikkei                                                                                                                                                                            | 22750                                                      | 420.30                                                                                                                                                  | 1.88                                                                                    | 5.03                                                                                                                         | -3.61                                                                                                                                                        | 24116                                                                                                                           | 16358                                                                                                                       |                                                                                                                                                                                                                                                                                                                                                                                                                                                                                                                                                                                                                                                                                                                                                                                                                                                                                                                                                                                                                                                                                                                                                                                                                                                                                                                                                                                                                                                                                                                                                                                                                                                                                                                                                                                                                                                                                                                                                                                                                                                                                                                              |
| Currencies                                                                                                                                                                        |                                                            |                                                                                                                                                         |                                                                                         |                                                                                                                              |                                                                                                                                                              |                                                                                                                                 |                                                                                                                             | NSX Market Wrap                                                                                                                                                                                                                                                                                                                                                                                                                                                                                                                                                                                                                                                                                                                                                                                                                                                                                                                                                                                                                                                                                                                                                                                                                                                                                                                                                                                                                                                                                                                                                                                                                                                                                                                                                                                                                                                                                                                                                                                                                                                                                                              |
|                                                                                                                                                                                   | Level                                                      | Net Change                                                                                                                                              | d/d %                                                                                   |                                                                                                                              | ytd %                                                                                                                                                        | 52Wk High                                                                                                                       | 52Wk Low                                                                                                                    | N\$4.6m traded on the NSX yesterday with                                                                                                                                                                                                                                                                                                                                                                                                                                                                                                                                                                                                                                                                                                                                                                                                                                                                                                                                                                                                                                                                                                                                                                                                                                                                                                                                                                                                                                                                                                                                                                                                                                                                                                                                                                                                                                                                                                                                                                                                                                                                                     |
| N\$/US\$                                                                                                                                                                          | 17.47                                                      | -0.21                                                                                                                                                   | -1.21                                                                                   |                                                                                                                              | -20.30                                                                                                                                                       | 19.35                                                                                                                           | 13.93                                                                                                                       | N\$1.3m worth of Old Mutual and N\$1.2m wor                                                                                                                                                                                                                                                                                                                                                                                                                                                                                                                                                                                                                                                                                                                                                                                                                                                                                                                                                                                                                                                                                                                                                                                                                                                                                                                                                                                                                                                                                                                                                                                                                                                                                                                                                                                                                                                                                                                                                                                                                                                                                  |
| N\$/£                                                                                                                                                                             | 22.81                                                      | -0.31                                                                                                                                                   | -1.35                                                                                   |                                                                                                                              | -18.89                                                                                                                                                       | 23.71                                                                                                                           | 17.44                                                                                                                       | of Firstrand exchanging hands. On the loc                                                                                                                                                                                                                                                                                                                                                                                                                                                                                                                                                                                                                                                                                                                                                                                                                                                                                                                                                                                                                                                                                                                                                                                                                                                                                                                                                                                                                                                                                                                                                                                                                                                                                                                                                                                                                                                                                                                                                                                                                                                                                    |
| N\$/€<br>N¢/ALIS¢                                                                                                                                                                 | 20.51                                                      | -0.25                                                                                                                                                   | -1.21                                                                                   |                                                                                                                              | -23.75                                                                                                                                                       | 20.93                                                                                                                           | 15.58                                                                                                                       | bourse N\$195,050 worth of Caprico                                                                                                                                                                                                                                                                                                                                                                                                                                                                                                                                                                                                                                                                                                                                                                                                                                                                                                                                                                                                                                                                                                                                                                                                                                                                                                                                                                                                                                                                                                                                                                                                                                                                                                                                                                                                                                                                                                                                                                                                                                                                                           |
| N\$/AUS\$                                                                                                                                                                         | 12.48<br>13.14                                             | -0.16<br>-0.11                                                                                                                                          | -1.29                                                                                   |                                                                                                                              | -21.30<br>-19.17                                                                                                                                             | 12.74                                                                                                                           | 9.56                                                                                                                        | Investment Group traded down 98c ar                                                                                                                                                                                                                                                                                                                                                                                                                                                                                                                                                                                                                                                                                                                                                                                                                                                                                                                                                                                                                                                                                                                                                                                                                                                                                                                                                                                                                                                                                                                                                                                                                                                                                                                                                                                                                                                                                                                                                                                                                                                                                          |
| N\$/CAD\$<br>US\$/€                                                                                                                                                               | 13.14                                                      | -0.11<br>0.00                                                                                                                                           | -0.83<br>0.02                                                                           |                                                                                                                              | -18.17<br>4.53                                                                                                                                               | 13.63<br>1.19                                                                                                                   | 10.61<br>1.06                                                                                                               | N\$1,725 worth of SBN Holdings traded                                                                                                                                                                                                                                                                                                                                                                                                                                                                                                                                                                                                                                                                                                                                                                                                                                                                                                                                                                                                                                                                                                                                                                                                                                                                                                                                                                                                                                                                                                                                                                                                                                                                                                                                                                                                                                                                                                                                                                                                                                                                                        |
| US\$/€<br>US\$/¥                                                                                                                                                                  | 106.49                                                     | 0.00                                                                                                                                                    | 0.02                                                                                    |                                                                                                                              | 4.53<br>1.75                                                                                                                                                 | 112.23                                                                                                                          | 101.19                                                                                                                      | market. No ETF trades were recorded.                                                                                                                                                                                                                                                                                                                                                                                                                                                                                                                                                                                                                                                                                                                                                                                                                                                                                                                                                                                                                                                                                                                                                                                                                                                                                                                                                                                                                                                                                                                                                                                                                                                                                                                                                                                                                                                                                                                                                                                                                                                                                         |
| Commodities                                                                                                                                                                       | 100.49                                                     | 0.55                                                                                                                                                    | 0.30                                                                                    | -0.63                                                                                                                        | 1./3                                                                                                                                                         | 112.23                                                                                                                          | 101.19                                                                                                                      | JSE Market Wrap                                                                                                                                                                                                                                                                                                                                                                                                                                                                                                                                                                                                                                                                                                                                                                                                                                                                                                                                                                                                                                                                                                                                                                                                                                                                                                                                                                                                                                                                                                                                                                                                                                                                                                                                                                                                                                                                                                                                                                                                                                                                                                              |
| commodities"                                                                                                                                                                      | Level                                                      | Net Change                                                                                                                                              | d/d %                                                                                   | mtd %                                                                                                                        | ytd %                                                                                                                                                        | 52Wk High                                                                                                                       | 52Wk Low                                                                                                                    | The FTSE/JSE Africa All Share Index rose 0.7%                                                                                                                                                                                                                                                                                                                                                                                                                                                                                                                                                                                                                                                                                                                                                                                                                                                                                                                                                                                                                                                                                                                                                                                                                                                                                                                                                                                                                                                                                                                                                                                                                                                                                                                                                                                                                                                                                                                                                                                                                                                                                |
| Brent Crude                                                                                                                                                                       | 44.50                                                      | -0.49                                                                                                                                                   | -1.09                                                                                   |                                                                                                                              | -27.95                                                                                                                                                       | 66.70                                                                                                                           | 26.04                                                                                                                       |                                                                                                                                                                                                                                                                                                                                                                                                                                                                                                                                                                                                                                                                                                                                                                                                                                                                                                                                                                                                                                                                                                                                                                                                                                                                                                                                                                                                                                                                                                                                                                                                                                                                                                                                                                                                                                                                                                                                                                                                                                                                                                                              |
| Gold                                                                                                                                                                              | 1911.89                                                    | -115.46                                                                                                                                                 | -5.69                                                                                   |                                                                                                                              | 23.88                                                                                                                                                        | 2075.47                                                                                                                         | 1445.70                                                                                                                     | 57,168.24 as 97 stocks gained, 47 fell, and 8 we                                                                                                                                                                                                                                                                                                                                                                                                                                                                                                                                                                                                                                                                                                                                                                                                                                                                                                                                                                                                                                                                                                                                                                                                                                                                                                                                                                                                                                                                                                                                                                                                                                                                                                                                                                                                                                                                                                                                                                                                                                                                             |
| Platinum                                                                                                                                                                          | 931.25                                                     | -54.80                                                                                                                                                  | -5.56                                                                                   |                                                                                                                              | -3.63                                                                                                                                                        | 1041.71                                                                                                                         | 564.00                                                                                                                      | unchanged. Libstar Holdings rose 20.19                                                                                                                                                                                                                                                                                                                                                                                                                                                                                                                                                                                                                                                                                                                                                                                                                                                                                                                                                                                                                                                                                                                                                                                                                                                                                                                                                                                                                                                                                                                                                                                                                                                                                                                                                                                                                                                                                                                                                                                                                                                                                       |
| Copper                                                                                                                                                                            | 287.55                                                     | 1.40                                                                                                                                                    | 0.49                                                                                    |                                                                                                                              | -0.27                                                                                                                                                        | 299.30                                                                                                                          | 199.00                                                                                                                      | Hammerson gained 18.1% and Tsogo Su                                                                                                                                                                                                                                                                                                                                                                                                                                                                                                                                                                                                                                                                                                                                                                                                                                                                                                                                                                                                                                                                                                                                                                                                                                                                                                                                                                                                                                                                                                                                                                                                                                                                                                                                                                                                                                                                                                                                                                                                                                                                                          |
| Silver                                                                                                                                                                            | 24.79                                                      | -4.34                                                                                                                                                   | -14.89                                                                                  | -1.72                                                                                                                        | 34.26                                                                                                                                                        | 29.86                                                                                                                           | 11.64                                                                                                                       | Gaming climbed 10.5%. Gold Fields fell 10.29                                                                                                                                                                                                                                                                                                                                                                                                                                                                                                                                                                                                                                                                                                                                                                                                                                                                                                                                                                                                                                                                                                                                                                                                                                                                                                                                                                                                                                                                                                                                                                                                                                                                                                                                                                                                                                                                                                                                                                                                                                                                                 |
| Uranium                                                                                                                                                                           | 32.20                                                      | -0.05                                                                                                                                                   | -0.16                                                                                   |                                                                                                                              | 29.32                                                                                                                                                        | 34.20                                                                                                                           | 23.85                                                                                                                       | Harmony Gold Mining Co dropped 9.7% ar                                                                                                                                                                                                                                                                                                                                                                                                                                                                                                                                                                                                                                                                                                                                                                                                                                                                                                                                                                                                                                                                                                                                                                                                                                                                                                                                                                                                                                                                                                                                                                                                                                                                                                                                                                                                                                                                                                                                                                                                                                                                                       |
| Palladium                                                                                                                                                                         | 2169.00                                                    | -6.00                                                                                                                                                   | -0.28                                                                                   | 1.10                                                                                                                         | 14.40                                                                                                                                                        | 2760.70                                                                                                                         | 1356.00                                                                                                                     | Pan African Resources declined 9.1%.                                                                                                                                                                                                                                                                                                                                                                                                                                                                                                                                                                                                                                                                                                                                                                                                                                                                                                                                                                                                                                                                                                                                                                                                                                                                                                                                                                                                                                                                                                                                                                                                                                                                                                                                                                                                                                                                                                                                                                                                                                                                                         |
| NSX Local and De                                                                                                                                                                  |                                                            |                                                                                                                                                         |                                                                                         |                                                                                                                              |                                                                                                                                                              |                                                                                                                                 |                                                                                                                             | International Market Wrap                                                                                                                                                                                                                                                                                                                                                                                                                                                                                                                                                                                                                                                                                                                                                                                                                                                                                                                                                                                                                                                                                                                                                                                                                                                                                                                                                                                                                                                                                                                                                                                                                                                                                                                                                                                                                                                                                                                                                                                                                                                                                                    |
|                                                                                                                                                                                   | Level                                                      | Last Change                                                                                                                                             |                                                                                         |                                                                                                                              | ytd %                                                                                                                                                        | 52Wk High                                                                                                                       | 52Wk Low                                                                                                                    | US stocks turned sharply lower in the final ho                                                                                                                                                                                                                                                                                                                                                                                                                                                                                                                                                                                                                                                                                                                                                                                                                                                                                                                                                                                                                                                                                                                                                                                                                                                                                                                                                                                                                                                                                                                                                                                                                                                                                                                                                                                                                                                                                                                                                                                                                                                                               |
| NBS                                                                                                                                                                               | 3450                                                       | 0.00                                                                                                                                                    | 0.00                                                                                    |                                                                                                                              | -28.53                                                                                                                                                       | 4836                                                                                                                            | 2590                                                                                                                        | of trading as investors sold some of the rally                                                                                                                                                                                                                                                                                                                                                                                                                                                                                                                                                                                                                                                                                                                                                                                                                                                                                                                                                                                                                                                                                                                                                                                                                                                                                                                                                                                                                                                                                                                                                                                                                                                                                                                                                                                                                                                                                                                                                                                                                                                                               |
| NHL                                                                                                                                                                               | 160                                                        | 0.00                                                                                                                                                    | 0.00                                                                                    |                                                                                                                              | 0.00                                                                                                                                                         | 160                                                                                                                             | 160                                                                                                                         | biggest winners amid concern a spendir                                                                                                                                                                                                                                                                                                                                                                                                                                                                                                                                                                                                                                                                                                                                                                                                                                                                                                                                                                                                                                                                                                                                                                                                                                                                                                                                                                                                                                                                                                                                                                                                                                                                                                                                                                                                                                                                                                                                                                                                                                                                                       |
| CGP                                                                                                                                                                               | 1251                                                       | -98.00                                                                                                                                                  | -7.26                                                                                   |                                                                                                                              | -17.97                                                                                                                                                       | 1604                                                                                                                            | 1000                                                                                                                        | package from Washington is not imminent. The                                                                                                                                                                                                                                                                                                                                                                                                                                                                                                                                                                                                                                                                                                                                                                                                                                                                                                                                                                                                                                                                                                                                                                                                                                                                                                                                                                                                                                                                                                                                                                                                                                                                                                                                                                                                                                                                                                                                                                                                                                                                                 |
| FNB                                                                                                                                                                               | 2300                                                       | 0.00                                                                                                                                                    | 0.00                                                                                    |                                                                                                                              | -31.16                                                                                                                                                       | 3349                                                                                                                            | 2015                                                                                                                        | S&P 500 fell for the first time in eight tradir                                                                                                                                                                                                                                                                                                                                                                                                                                                                                                                                                                                                                                                                                                                                                                                                                                                                                                                                                                                                                                                                                                                                                                                                                                                                                                                                                                                                                                                                                                                                                                                                                                                                                                                                                                                                                                                                                                                                                                                                                                                                              |
| ory<br>Nam                                                                                                                                                                        | 1740                                                       | 0.00                                                                                                                                                    | 0.00                                                                                    |                                                                                                                              | -14.03<br>10.01                                                                                                                                              | 2060                                                                                                                            | 1730<br>55                                                                                                                  | sessions, with some traders citing commen                                                                                                                                                                                                                                                                                                                                                                                                                                                                                                                                                                                                                                                                                                                                                                                                                                                                                                                                                                                                                                                                                                                                                                                                                                                                                                                                                                                                                                                                                                                                                                                                                                                                                                                                                                                                                                                                                                                                                                                                                                                                                    |
| NAM<br>PNH                                                                                                                                                                        | 61<br>1095                                                 | 0.00<br>0.00                                                                                                                                            | 0.00                                                                                    |                                                                                                                              | 10.91<br>6.41                                                                                                                                                | 65<br>1100                                                                                                                      | 1000                                                                                                                        | from Senate Majority Leader Mitch McConne                                                                                                                                                                                                                                                                                                                                                                                                                                                                                                                                                                                                                                                                                                                                                                                                                                                                                                                                                                                                                                                                                                                                                                                                                                                                                                                                                                                                                                                                                                                                                                                                                                                                                                                                                                                                                                                                                                                                                                                                                                                                                    |
| SILP                                                                                                                                                                              | 12780                                                      | 0.00                                                                                                                                                    | 0.00                                                                                    |                                                                                                                              | -0.08                                                                                                                                                        | 12791                                                                                                                           | 12780                                                                                                                       | saying stimulus talks are at a stalemate as                                                                                                                                                                                                                                                                                                                                                                                                                                                                                                                                                                                                                                                                                                                                                                                                                                                                                                                                                                                                                                                                                                                                                                                                                                                                                                                                                                                                                                                                                                                                                                                                                                                                                                                                                                                                                                                                                                                                                                                                                                                                                  |
| SNO                                                                                                                                                                               | 690                                                        | 0.00                                                                                                                                                    | 0.00                                                                                    |                                                                                                                              | 10.11                                                                                                                                                        | 980                                                                                                                             | 890                                                                                                                         | catalyst. The Nasdaq 100 fell for a third da                                                                                                                                                                                                                                                                                                                                                                                                                                                                                                                                                                                                                                                                                                                                                                                                                                                                                                                                                                                                                                                                                                                                                                                                                                                                                                                                                                                                                                                                                                                                                                                                                                                                                                                                                                                                                                                                                                                                                                                                                                                                                 |
| LHN                                                                                                                                                                               | 270                                                        | 0.00                                                                                                                                                    | 0.00                                                                                    |                                                                                                                              | -17.93                                                                                                                                                       | 342                                                                                                                             | 230                                                                                                                         | Treasury yields jumped before this week's del                                                                                                                                                                                                                                                                                                                                                                                                                                                                                                                                                                                                                                                                                                                                                                                                                                                                                                                                                                                                                                                                                                                                                                                                                                                                                                                                                                                                                                                                                                                                                                                                                                                                                                                                                                                                                                                                                                                                                                                                                                                                                |
| DYL                                                                                                                                                                               | 292                                                        | -5.00                                                                                                                                                   | -1.68                                                                                   |                                                                                                                              | 5.80                                                                                                                                                         | 337                                                                                                                             | 1                                                                                                                           |                                                                                                                                                                                                                                                                                                                                                                                                                                                                                                                                                                                                                                                                                                                                                                                                                                                                                                                                                                                                                                                                                                                                                                                                                                                                                                                                                                                                                                                                                                                                                                                                                                                                                                                                                                                                                                                                                                                                                                                                                                                                                                                              |
| FSY                                                                                                                                                                               | 232                                                        | 22.00                                                                                                                                                   | 10.48                                                                                   |                                                                                                                              | 73.13                                                                                                                                                        | 268                                                                                                                             | 2                                                                                                                           | auctions and gold tumbled the most in seve                                                                                                                                                                                                                                                                                                                                                                                                                                                                                                                                                                                                                                                                                                                                                                                                                                                                                                                                                                                                                                                                                                                                                                                                                                                                                                                                                                                                                                                                                                                                                                                                                                                                                                                                                                                                                                                                                                                                                                                                                                                                                   |
| MEY                                                                                                                                                                               | 102                                                        | 1.00                                                                                                                                                    | 0.99                                                                                    | 20.00                                                                                                                        | 18.60                                                                                                                                                        | 119                                                                                                                             | 26                                                                                                                          | years. A broad rally from industrial goods                                                                                                                                                                                                                                                                                                                                                                                                                                                                                                                                                                                                                                                                                                                                                                                                                                                                                                                                                                                                                                                                                                                                                                                                                                                                                                                                                                                                                                                                                                                                                                                                                                                                                                                                                                                                                                                                                                                                                                                                                                                                                   |
|                                                                                                                                                                                   |                                                            | 1.00                                                                                                                                                    |                                                                                         |                                                                                                                              |                                                                                                                                                              |                                                                                                                                 |                                                                                                                             |                                                                                                                                                                                                                                                                                                                                                                                                                                                                                                                                                                                                                                                                                                                                                                                                                                                                                                                                                                                                                                                                                                                                                                                                                                                                                                                                                                                                                                                                                                                                                                                                                                                                                                                                                                                                                                                                                                                                                                                                                                                                                                                              |
|                                                                                                                                                                                   |                                                            | 1.00                                                                                                                                                    |                                                                                         |                                                                                                                              |                                                                                                                                                              |                                                                                                                                 |                                                                                                                             | health-care shares sent the Stoxx Europe 60                                                                                                                                                                                                                                                                                                                                                                                                                                                                                                                                                                                                                                                                                                                                                                                                                                                                                                                                                                                                                                                                                                                                                                                                                                                                                                                                                                                                                                                                                                                                                                                                                                                                                                                                                                                                                                                                                                                                                                                                                                                                                  |
|                                                                                                                                                                                   | CA versus                                                  |                                                                                                                                                         |                                                                                         |                                                                                                                              |                                                                                                                                                              |                                                                                                                                 |                                                                                                                             | Index to its best increase in a week.                                                                                                                                                                                                                                                                                                                                                                                                                                                                                                                                                                                                                                                                                                                                                                                                                                                                                                                                                                                                                                                                                                                                                                                                                                                                                                                                                                                                                                                                                                                                                                                                                                                                                                                                                                                                                                                                                                                                                                                                                                                                                        |
| SA Ronds                                                                                                                                                                          |                                                            | Namibian Bonds                                                                                                                                          | Cha [ha]                                                                                | NA Ronda                                                                                                                     | VTM                                                                                                                                                          | Dramium                                                                                                                         | Cha the                                                                                                                     | Index to its best increase in a week.                                                                                                                                                                                                                                                                                                                                                                                                                                                                                                                                                                                                                                                                                                                                                                                                                                                                                                                                                                                                                                                                                                                                                                                                                                                                                                                                                                                                                                                                                                                                                                                                                                                                                                                                                                                                                                                                                                                                                                                                                                                                                        |
|                                                                                                                                                                                   | YTM                                                        | Namibian Bonds<br>Current Price                                                                                                                         | Chg [bp]                                                                                | NA Bonds                                                                                                                     | YTM<br>4.71                                                                                                                                                  | Premium                                                                                                                         | Chg [bp]                                                                                                                    | Index to its best increase in a week.  2018 2019 2019                                                                                                                                                                                                                                                                                                                                                                                                                                                                                                                                                                                                                                                                                                                                                                                                                                                                                                                                                                                                                                                                                                                                                                                                                                                                                                                                                                                                                                                                                                                                                                                                                                                                                                                                                                                                                                                                                                                                                                                                                                                                        |
| R208                                                                                                                                                                              | <b>YTM</b><br>3.49                                         | Namibian Bonds<br>Current Price<br>102.00                                                                                                               | -5.50                                                                                   | GC21                                                                                                                         | 4.71                                                                                                                                                         | 24                                                                                                                              | -4.00                                                                                                                       | Index to its best increase in a week.  2018 2019 20: GDP (y/y) 0.3% -1.9%** -8.69                                                                                                                                                                                                                                                                                                                                                                                                                                                                                                                                                                                                                                                                                                                                                                                                                                                                                                                                                                                                                                                                                                                                                                                                                                                                                                                                                                                                                                                                                                                                                                                                                                                                                                                                                                                                                                                                                                                                                                                                                                            |
| R208<br>R2023                                                                                                                                                                     | <b>YTM</b><br>3.49<br>4.47                                 | Namibian Bonds<br>Current Price<br>102.00<br>107.76                                                                                                     | -5.50<br>-4.00                                                                          | GC21<br>GC22                                                                                                                 | 4.71<br>5.10                                                                                                                                                 | 24<br>63                                                                                                                        | -4.00<br>-4.00                                                                                                              | Index to its best increase in a week.   2018   2019   2018   2019   2019   2019   2019   2019   2019   2019   2019   2019   2019   2019   2019   2019   2019   2019   2019   2019   2019   2019   2019   2019   2019   2019   2019   2019   2019   2019   2019   2019   2019   2019   2019   2019   2019   2019   2019   2019   2019   2019   2019   2019   2019   2019   2019   2019   2019   2019   2019   2019   2019   2019   2019   2019   2019   2019   2019   2019   2019   2019   2019   2019   2019   2019   2019   2019   2019   2019   2019   2019   2019   2019   2019   2019   2019   2019   2019   2019   2019   2019   2019   2019   2019   2019   2019   2019   2019   2019   2019   2019   2019   2019   2019   2019   2019   2019   2019   2019   2019   2019   2019   2019   2019   2019   2019   2019   2019   2019   2019   2019   2019   2019   2019   2019   2019   2019   2019   2019   2019   2019   2019   2019   2019   2019   2019   2019   2019   2019   2019   2019   2019   2019   2019   2019   2019   2019   2019   2019   2019   2019   2019   2019   2019   2019   2019   2019   2019   2019   2019   2019   2019   2019   2019   2019   2019   2019   2019   2019   2019   2019   2019   2019   2019   2019   2019   2019   2019   2019   2019   2019   2019   2019   2019   2019   2019   2019   2019   2019   2019   2019   2019   2019   2019   2019   2019   2019   2019   2019   2019   2019   2019   2019   2019   2019   2019   2019   2019   2019   2019   2019   2019   2019   2019   2019   2019   2019   2019   2019   2019   2019   2019   2019   2019   2019   2019   2019   2019   2019   2019   2019   2019   2019   2019   2019   2019   2019   2019   2019   2019   2019   2019   2019   2019   2019   2019   2019   2019   2019   2019   2019   2019   2019   2019   2019   2019   2019   2019   2019   2019   2019   2019   2019   2019   2019   2019   2019   2019   2019   2019   2019   2019   2019   2019   2019   2019   2019   2019   2019   2019   2019   2019   2019   2019   2019   2019   2019   2019   2019   2019   2019   2019   2019   2019   2019   20 |
| R208<br>R2023<br>R186                                                                                                                                                             | <b>YTM</b><br>3.49<br>4.47<br>7.41                         | Namibian Bonds<br>Current Price<br>102.00<br>107.76<br>115.41                                                                                           | -5.50<br>-4.00<br>1.50                                                                  | GC21<br>GC22<br>GC23                                                                                                         | 4.71<br>5.10<br>5.36                                                                                                                                         | 24<br>63<br>89                                                                                                                  | -4.00<br>-4.00<br>-4.00                                                                                                     | Index to its best increase in a week.  2018 2019 20 GDP (y/y) 0.3% -1.9%** -8.69 Inflation (y/y) 5.1% 2.6% 2.2 PSCE (y/y) 7.5% 6.9% 5.9                                                                                                                                                                                                                                                                                                                                                                                                                                                                                                                                                                                                                                                                                                                                                                                                                                                                                                                                                                                                                                                                                                                                                                                                                                                                                                                                                                                                                                                                                                                                                                                                                                                                                                                                                                                                                                                                                                                                                                                      |
| R208<br>R2023<br>R186<br>R2030                                                                                                                                                    | <b>YTM</b><br>3.49<br>4.47                                 | Namibian Bonds<br>Current Price<br>102.00<br>107.76<br>115.41<br>92.10                                                                                  | -5.50<br>-4.00                                                                          | GC21<br>GC22                                                                                                                 | 4.71<br>5.10                                                                                                                                                 | 24<br>63<br>89<br>29                                                                                                            | -4.00<br>-4.00<br>-4.00<br>1.50                                                                                             | Index to its best increase in a week.  2018 2019 20 GDP (y/y) 0.3% -1.9%** -8.6% Inflation (y/y) 5.1% 2.6% 2.2 PSCE (y/y) 7.5% 6.9% 5.9 M2 (y/y) 6.4% 10.5%                                                                                                                                                                                                                                                                                                                                                                                                                                                                                                                                                                                                                                                                                                                                                                                                                                                                                                                                                                                                                                                                                                                                                                                                                                                                                                                                                                                                                                                                                                                                                                                                                                                                                                                                                                                                                                                                                                                                                                  |
| R208<br>R2023<br>R186<br>R2030<br>R213                                                                                                                                            | YTM<br>3.49<br>4.47<br>7.41<br>9.27                        | Namibian Bonds<br>Current Price<br>102.00<br>107.76<br>115.41                                                                                           | -5.50<br>-4.00<br>1.50<br>5.00<br>5.00<br>9.00                                          | GC21<br>GC22<br>GC23<br>GC24                                                                                                 | 4.71<br>5.10<br>5.36<br>7.70                                                                                                                                 | 24<br>63<br>89                                                                                                                  | -4.00<br>-4.00<br>-4.00                                                                                                     | Index to its best increase in a week.     2018   2019   20   20   20   20   20   20   20   2                                                                                                                                                                                                                                                                                                                                                                                                                                                                                                                                                                                                                                                                                                                                                                                                                                                                                                                                                                                                                                                                                                                                                                                                                                                                                                                                                                                                                                                                                                                                                                                                                                                                                                                                                                                                                                                                                                                                                                                                                                 |
| R208<br>R2023<br>R186<br>R2030<br>R213<br>R209                                                                                                                                    | YTM<br>3.49<br>4.47<br>7.41<br>9.27<br>9.75                | Namibian Bonds Current Price 102.00 107.76 115.41 92.10 82.11 65.69 79.55                                                                               | -5.50<br>-4.00<br>1.50<br>5.00<br>5.00                                                  | GC21<br>GC22<br>GC23<br>GC24<br>GC25                                                                                         | 4.71<br>5.10<br>5.36<br>7.70<br>7.62                                                                                                                         | 24<br>63<br>89<br>29<br>21                                                                                                      | -4.00<br>-4.00<br>-4.00<br>1.50<br>1.50                                                                                     | Index to its best increase in a week.  2018 2019 20 GDP (y/y) 0.3% -1.9%** -8.6% Inflation (y/y) 5.1% 2.6% 2.2 PSCE (y/y) 7.5% 6.9% 5.9 M2 (y/y) 6.4% 10.5%                                                                                                                                                                                                                                                                                                                                                                                                                                                                                                                                                                                                                                                                                                                                                                                                                                                                                                                                                                                                                                                                                                                                                                                                                                                                                                                                                                                                                                                                                                                                                                                                                                                                                                                                                                                                                                                                                                                                                                  |
| R208<br>R2023<br>R186<br>R2030<br>R213<br>R209<br>R2037<br>R214                                                                                                                   | 9.75<br>10.86<br>11.26<br>9.75                             | Namibian Bonds<br>Current Price<br>102.00<br>107.76<br>115.41<br>92.10<br>82.11<br>65.69                                                                | -5.50<br>-4.00<br>1.50<br>5.00<br>5.00<br>9.00                                          | GC21<br>GC22<br>GC23<br>GC24<br>GC25<br>GC26<br>GC27<br>GC30                                                                 | 4.71<br>5.10<br>5.36<br>7.70<br>7.62<br>7.97<br>8.05<br>9.63                                                                                                 | 24<br>63<br>89<br>29<br>21<br>56                                                                                                | -4.00<br>-4.00<br>-4.00<br>1.50<br>1.50<br>1.50<br>5.00                                                                     | Index to its best increase in a week.  2018 2019 20 GDP (y/y) 0.3% -1.9%** -8.6% Inflation (y/y) 5.1% 2.6% 2.2 PSCE (y/y) 7.5% 6.9% 5.9 M2 (y/y) 6.4% 10.5%                                                                                                                                                                                                                                                                                                                                                                                                                                                                                                                                                                                                                                                                                                                                                                                                                                                                                                                                                                                                                                                                                                                                                                                                                                                                                                                                                                                                                                                                                                                                                                                                                                                                                                                                                                                                                                                                                                                                                                  |
| R208<br>R2023<br>R186<br>R2030<br>R213<br>R209<br>R2037<br>R214                                                                                                                   | <b>YTM</b> 3.49 4.47 7.41 9.27 9.75 10.86 11.26 9.75 11.58 | Vamibian Bonds Current Price 102.00 107.76 115.41 92.10 82.11 65.69 79.55 82.11 77.32                                                                   | -5.50<br>-4.00<br>1.50<br>5.00<br>5.00<br>9.00<br>11.50<br>5.00<br>6.50                 | GC21<br>GC22<br>GC23<br>GC24<br>GC25<br>GC26<br>GC27<br>GC30<br>GC32                                                         | 4.71<br>5.10<br>5.36<br>7.70<br>7.62<br>7.97<br>8.05<br>9.63<br>10.68                                                                                        | 24<br>63<br>89<br>29<br>21<br>56<br>64<br>36                                                                                    | -4.00<br>-4.00<br>-4.00<br>1.50<br>1.50<br>1.50<br>5.00<br>5.00                                                             | Index to its best increase in a week.  2018 2019 20 GDP (y/y) 0.3% -1.9%** -8.6% Inflation (y/y) 5.1% 2.6% 2.2 PSCE (y/y) 7.5% 6.9% 5.9 M2 (y/y) 6.4% 10.5%                                                                                                                                                                                                                                                                                                                                                                                                                                                                                                                                                                                                                                                                                                                                                                                                                                                                                                                                                                                                                                                                                                                                                                                                                                                                                                                                                                                                                                                                                                                                                                                                                                                                                                                                                                                                                                                                                                                                                                  |
| R208<br>R2023<br>R186<br>R2030<br>R213<br>R209<br>R2037<br>R214<br>R2044                                                                                                          | 9.75<br>10.86<br>11.26<br>9.75                             | Namibian Bonds Current Price 102.00 107.76 115.41 92.10 82.11 65.69 79.55 82.11                                                                         | -5.50<br>-4.00<br>1.50<br>5.00<br>5.00<br>9.00<br>11.50<br>5.00                         | GC21<br>GC22<br>GC23<br>GC24<br>GC25<br>GC26<br>GC27<br>GC30<br>GC32<br>GC35                                                 | 4.71<br>5.10<br>5.36<br>7.70<br>7.62<br>7.97<br>8.05<br>9.63<br>10.68<br>11.87                                                                               | 24<br>63<br>89<br>29<br>21<br>56<br>64<br>36<br>93                                                                              | -4.00<br>-4.00<br>-4.00<br>1.50<br>1.50<br>1.50<br>5.00<br>9.00                                                             | Index to its best increase in a week.  2018 2019 20 GDP (y/y) 0.3% -1.9%** -8.6% Inflation (y/y) 5.1% 2.6% 2.2 PSCE (y/y) 7.5% 6.9% 5.9 M2 (y/y) 6.4% 10.5%                                                                                                                                                                                                                                                                                                                                                                                                                                                                                                                                                                                                                                                                                                                                                                                                                                                                                                                                                                                                                                                                                                                                                                                                                                                                                                                                                                                                                                                                                                                                                                                                                                                                                                                                                                                                                                                                                                                                                                  |
| R208<br>R2023<br>R186<br>R2030<br>R213<br>R209<br>R2037<br>R214<br>R2044                                                                                                          | <b>YTM</b> 3.49 4.47 7.41 9.27 9.75 10.86 11.26 9.75 11.58 | Vamibian Bonds Current Price 102.00 107.76 115.41 92.10 82.11 65.69 79.55 82.11 77.32                                                                   | -5.50<br>-4.00<br>1.50<br>5.00<br>5.00<br>9.00<br>11.50<br>5.00<br>6.50                 | GC21<br>GC22<br>GC23<br>GC24<br>GC25<br>GC26<br>GC27<br>GC30<br>GC32<br>GC35<br>GC37                                         | 4.71<br>5.10<br>5.36<br>7.70<br>7.62<br>7.97<br>8.05<br>9.63<br>10.68<br>11.87<br>12.50                                                                      | 24<br>63<br>89<br>29<br>21<br>56<br>64<br>36<br>93<br>101                                                                       | -4.00<br>-4.00<br>-4.00<br>1.50<br>1.50<br>1.50<br>5.00<br>5.00<br>9.00                                                     | Index to its best increase in a week.  2018 2019 20 GDP (y/y) 0.3% -1.9%** -8.6% Inflation (y/y) 5.1% 2.6% 2.2 PSCE (y/y) 7.5% 6.9% 5.9 M2 (y/y) 6.4% 10.5%                                                                                                                                                                                                                                                                                                                                                                                                                                                                                                                                                                                                                                                                                                                                                                                                                                                                                                                                                                                                                                                                                                                                                                                                                                                                                                                                                                                                                                                                                                                                                                                                                                                                                                                                                                                                                                                                                                                                                                  |
| R208<br>R2023<br>R186<br>R2030<br>R213<br>R209<br>R2037<br>R214<br>R2044                                                                                                          | <b>YTM</b> 3.49 4.47 7.41 9.27 9.75 10.86 11.26 9.75 11.58 | Vamibian Bonds Current Price 102.00 107.76 115.41 92.10 82.11 65.69 79.55 82.11 77.32                                                                   | -5.50<br>-4.00<br>1.50<br>5.00<br>5.00<br>9.00<br>11.50<br>5.00<br>6.50                 | GC21<br>GC22<br>GC23<br>GC24<br>GC25<br>GC26<br>GC27<br>GC30<br>GC32<br>GC35<br>GC37<br>GC40                                 | 4.71<br>5.10<br>5.36<br>7.70<br>7.62<br>7.97<br>8.05<br>9.63<br>10.68<br>11.87<br>12.50<br>13.05                                                             | 24<br>63<br>89<br>29<br>21<br>56<br>64<br>36<br>93<br>101<br>124                                                                | -4.00<br>-4.00<br>-4.00<br>1.50<br>1.50<br>1.50<br>5.00<br>5.00<br>9.00<br>11.50                                            | Index to its best increase in a week.  2018 2019 20 GDP (y/y) 0.3% -1.9%** -8.6% Inflation (y/y) 5.1% 2.6% 2.2 PSCE (y/y) 7.5% 6.9% 5.9 M2 (y/y) 6.4% 10.5%                                                                                                                                                                                                                                                                                                                                                                                                                                                                                                                                                                                                                                                                                                                                                                                                                                                                                                                                                                                                                                                                                                                                                                                                                                                                                                                                                                                                                                                                                                                                                                                                                                                                                                                                                                                                                                                                                                                                                                  |
| R208<br>R2023<br>R186<br>R2030<br>R213<br>R209<br>R2037<br>R214                                                                                                                   | <b>YTM</b> 3.49 4.47 7.41 9.27 9.75 10.86 11.26 9.75 11.58 | Vamibian Bonds Current Price 102.00 107.76 115.41 92.10 82.11 65.69 79.55 82.11 77.32                                                                   | -5.50<br>-4.00<br>1.50<br>5.00<br>5.00<br>9.00<br>11.50<br>5.00<br>6.50                 | GC21<br>GC22<br>GC23<br>GC24<br>GC25<br>GC26<br>GC27<br>GC30<br>GC32<br>GC35<br>GC35<br>GC37<br>GC40<br>GC43                 | 4.71<br>5.10<br>5.36<br>7.70<br>7.62<br>7.97<br>8.05<br>9.63<br>10.68<br>11.87<br>12.50<br>13.05                                                             | 24<br>63<br>89<br>29<br>21<br>56<br>64<br>36<br>93<br>101<br>124<br>192                                                         | -4.00<br>-4.00<br>-4.00<br>1.50<br>1.50<br>1.50<br>5.00<br>5.00<br>9.00<br>11.50<br>8.50<br>6.50                            | Index to its best increase in a week.  2018 2019 20 GDP (y/y) 0.3% -1.9%** -8.6% Inflation (y/y) 5.1% 2.6% 2.2 PSCE (y/y) 7.5% 6.9% 5.9 M2 (y/y) 6.4% 10.5%                                                                                                                                                                                                                                                                                                                                                                                                                                                                                                                                                                                                                                                                                                                                                                                                                                                                                                                                                                                                                                                                                                                                                                                                                                                                                                                                                                                                                                                                                                                                                                                                                                                                                                                                                                                                                                                                                                                                                                  |
| R208<br>R2023<br>R186<br>R2030<br>R213<br>R209<br>R2037<br>R214                                                                                                                   | <b>YTM</b> 3.49 4.47 7.41 9.27 9.75 10.86 11.26 9.75 11.58 | Vamibian Bonds Current Price 102.00 107.76 115.41 92.10 82.11 65.69 79.55 82.11 77.32                                                                   | -5.50<br>-4.00<br>1.50<br>5.00<br>5.00<br>9.00<br>11.50<br>5.00<br>6.50                 | GC21<br>GC22<br>GC23<br>GC24<br>GC25<br>GC26<br>GC27<br>GC30<br>GC32<br>GC35<br>GC37<br>GC40<br>GC43<br>GC43                 | 4.71<br>5.10<br>5.36<br>7.70<br>7.62<br>7.97<br>8.05<br>9.63<br>10.68<br>11.87<br>12.50<br>13.05<br>14.00                                                    | 24<br>63<br>89<br>29<br>21<br>56<br>64<br>36<br>93<br>101<br>124<br>192<br>243                                                  | -4.00<br>-4.00<br>-4.00<br>1.50<br>1.50<br>1.50<br>5.00<br>5.00<br>9.00<br>11.50<br>8.50<br>6.50                            | 2018   2019   2018   2019   2018   2019   2018   2019   2018   2019   2018   2019   2019   2019   2019   2019   2019   2019   2019   2019   2019   2019   2019   2019   2019   2019   2019   2019   2019   2019   2019   2019   2019   2019   2019   2019   2019   2019   2019   2019   2019   2019   2019   2019   2019   2019   2019   2019   2019   2019   2019   2019   2019   2019   2019   2019   2019   2019   2019   2019   2019   2019   2019   2019   2019   2019   2019   2019   2019   2019   2019   2019   2019   2019   2019   2019   2019   2019   2019   2019   2019   2019   2019   2019   2019   2019   2019   2019   2019   2019   2019   2019   2019   2019   2019   2019   2019   2019   2019   2019   2019   2019   2019   2019   2019   2019   2019   2019   2019   2019   2019   2019   2019   2019   2019   2019   2019   2019   2019   2019   2019   2019   2019   2019   2019   2019   2019   2019   2019   2019   2019   2019   2019   2019   2019   2019   2019   2019   2019   2019   2019   2019   2019   2019   2019   2019   2019   2019   2019   2019   2019   2019   2019   2019   2019   2019   2019   2019   2019   2019   2019   2019   2019   2019   2019   2019   2019   2019   2019   2019   2019   2019   2019   2019   2019   2019   2019   2019   2019   2019   2019   2019   2019   2019   2019   2019   2019   2019   2019   2019   2019   2019   2019   2019   2019   2019   2019   2019   2019   2019   2019   2019   2019   2019   2019   2019   2019   2019   2019   2019   2019   2019   2019   2019   2019   2019   2019   2019   2019   2019   2019   2019   2019   2019   2019   2019   2019   2019   2019   2019   2019   2019   2019   2019   2019   2019   2019   2019   2019   2019   2019   2019   2019   2019   2019   2019   2019   2019   2019   2019   2019   2019   2019   2019   2019   2019   2019   2019   2019   2019   2019   2019   2019   2019   2019   2019   2019   2019   2019   2019   2019   2019   2019   2019   2019   2019   2019   2019   2019   2019   2019   2019   2019   2019   2019   2019   2019   2019   2019   2019   2019   2019    |
| R208<br>R2023<br>R186<br>R2030<br>R213<br>R209<br>R2037<br>R214<br>R2044<br>R2048                                                                                                 | YTM 3.49 4.47 7.41 9.27 9.75 10.86 11.26 9.75 11.58 11.54  | Namibian Bonds Current Price 102.00 107.76 115.41 92.10 82.11 65.69 79.55 82.11 77.32 76.86                                                             | -5.50<br>-4.00<br>1.50<br>5.00<br>5.00<br>9.00<br>11.50<br>5.00<br>6.50                 | GC21<br>GC22<br>GC23<br>GC24<br>GC25<br>GC26<br>GC27<br>GC30<br>GC32<br>GC35<br>GC35<br>GC37<br>GC40<br>GC43                 | 4.71<br>5.10<br>5.36<br>7.70<br>7.62<br>7.97<br>8.05<br>9.63<br>10.68<br>11.87<br>12.50<br>13.05                                                             | 24<br>63<br>89<br>29<br>21<br>56<br>64<br>36<br>93<br>101<br>124<br>192                                                         | -4.00<br>-4.00<br>-4.00<br>1.50<br>1.50<br>1.50<br>5.00<br>5.00<br>9.00<br>11.50<br>8.50<br>6.50                            | Section   Sect |
| R208<br>R2023<br>R186<br>R2030<br>R213<br>R209<br>R2037<br>R214<br>R2044<br>R2048                                                                                                 | YTM 3.49 4.47 7.41 9.27 9.75 10.86 11.26 9.75 11.58 11.54  | Vamibian Bonds Current Price 102.00 107.76 115.41 92.10 82.11 65.69 79.55 82.11 77.32 76.86                                                             | -5.50<br>-4.00<br>1.50<br>5.00<br>5.00<br>9.00<br>9.00<br>11.50<br>5.00<br>6.50<br>6.50 | GC21<br>GC22<br>GC23<br>GC24<br>GC25<br>GC26<br>GC27<br>GC30<br>GC32<br>GC35<br>GC37<br>GC40<br>GC43<br>GC43<br>GC45         | 4.71<br>5.10<br>5.36<br>7.70<br>7.62<br>7.97<br>8.05<br>9.63<br>10.68<br>11.87<br>12.50<br>13.05<br>14.00<br>14.03                                           | 24<br>63<br>89<br>29<br>21<br>56<br>64<br>36<br>93<br>101<br>124<br>192<br>243<br>246<br>250                                    | -4.00<br>-4.00<br>-4.00<br>1.50<br>1.50<br>1.50<br>5.00<br>5.00<br>9.00<br>11.50<br>8.50<br>6.50<br>6.50                    | Section   Sect |
| R208<br>R2023<br>R186<br>R2030<br>R213<br>R209<br>R2037<br>R214<br>R2044<br>R2048                                                                                                 | YTM 3.49 4.47 7.41 9.27 9.75 10.86 11.26 9.75 11.58 11.54  | Vamibian Bonds Current Price 102.00 107.76 115.41 92.10 82.11 65.69 79.55 82.11 77.32 76.86                                                             | -5.50<br>-4.00<br>1.50<br>5.00<br>5.00<br>9.00<br>11.50<br>5.00<br>6.50<br>6.50         | GC21<br>GC22<br>GC23<br>GC24<br>GC25<br>GC26<br>GC27<br>GC30<br>GC32<br>GC35<br>GC37<br>GC40<br>GC43<br>GC43<br>GC45<br>GC50 | 4.71<br>5.10<br>5.36<br>7.70<br>7.62<br>7.97<br>8.05<br>9.63<br>10.68<br>11.87<br>12.50<br>13.05<br>14.00<br>14.03<br>14.04                                  | 24<br>63<br>89<br>29<br>21<br>56<br>64<br>36<br>93<br>101<br>124<br>192<br>243<br>246<br>250                                    | -4.00<br>-4.00<br>-4.00<br>1.50<br>1.50<br>1.50<br>5.00<br>5.00<br>9.00<br>11.50<br>8.50<br>6.50<br>6.50<br>6.50            | Index to its best increase in a week.                                                                                                                                                                                                                                                                                                                                                                                                                                                                                                                                                                                                                                                                                                                                                                                                                                                                                                                                                                                                                                                                                                                                                                                                                                                                                                                                                                                                                                                                                                                                                                                                                                                                                                                                                                                                                                                                                                                                                                                                                                                                                        |
| R208<br>R2023<br>R186<br>R2030<br>R213<br>R209<br>R2037<br>R214<br>R2044<br>R2048                                                                                                 | YTM 3.49 4.47 7.41 9.27 9.75 10.86 11.26 9.75 11.58 11.54  | Vamibian Bonds Current Price 102.00 107.76 115.41 92.10 82.11 65.69 79.55 82.11 77.32 76.86                                                             | -5.50<br>-4.00<br>1.50<br>5.00<br>5.00<br>9.00<br>11.50<br>5.00<br>6.50<br>6.50         | GC21<br>GC22<br>GC23<br>GC24<br>GC25<br>GC26<br>GC27<br>GC30<br>GC32<br>GC35<br>GC37<br>GC40<br>GC43<br>GC45<br>GC50         | 4.71<br>5.10<br>5.36<br>7.70<br>7.62<br>7.97<br>8.05<br>9.63<br>10.68<br>11.87<br>12.50<br>13.05<br>14.00<br>14.03<br>14.04                                  | 24<br>63<br>89<br>29<br>21<br>56<br>64<br>36<br>93<br>101<br>124<br>192<br>243<br>246<br>250<br>mtd %<br>0.159                  | -4.00 -4.00 -4.00 1.50 1.50 1.50 5.00 5.00 9.00 11.50 8.50 6.50 6.50 6.50  ytd % BoN 3.911 19 Feb                           | SARB   FOMC   1.9%   1.9%   1.9%   1.9%   1.9%   1.9%   1.9%   1.9%   1.9%   1.9%   1.9%   1.9%   1.9%   1.9%   1.9%   1.9%   1.9%   1.9%   1.9%   1.9%   1.9%   1.9%   1.9%   1.9%   1.9%   1.9%   1.9%   1.9%   1.9%   1.9%   1.9%   1.9%   1.9%   1.9%   1.9%   1.9%   1.9%   1.9%   1.9%   1.9%   1.9%   1.9%   1.9%   1.9%   1.9%   1.9%   1.9%   1.9%   1.9%   1.9%   1.9%   1.9%   1.9%   1.9%   1.9%   1.9%   1.9%   1.9%   1.9%   1.9%   1.9%   1.9%   1.9%   1.9%   1.9%   1.9%   1.9%   1.9%   1.9%   1.9%   1.9%   1.9%   1.9%   1.9%   1.9%   1.9%   1.9%   1.9%   1.9%   1.9%   1.9%   1.9%   1.9%   1.9%   1.9%   1.9%   1.9%   1.9%   1.9%   1.9%   1.9%   1.9%   1.9%   1.9%   1.9%   1.9%   1.9%   1.9%   1.9%   1.9%   1.9%   1.9%   1.9%   1.9%   1.9%   1.9%   1.9%   1.9%   1.9%   1.9%   1.9%   1.9%   1.9%   1.9%   1.9%   1.9%   1.9%   1.9%   1.9%   1.9%   1.9%   1.9%   1.9%   1.9%   1.9%   1.9%   1.9%   1.9%   1.9%   1.9%   1.9%   1.9%   1.9%   1.9%   1.9%   1.9%   1.9%   1.9%   1.9%   1.9%   1.9%   1.9%   1.9%   1.9%   1.9%   1.9%   1.9%   1.9%   1.9%   1.9%   1.9%   1.9%   1.9%   1.9%   1.9%   1.9%   1.9%   1.9%   1.9%   1.9%   1.9%   1.9%   1.9%   1.9%   1.9%   1.9%   1.9%   1.9%   1.9%   1.9%   1.9%   1.9%   1.9%   1.9%   1.9%   1.9%   1.9%   1.9%   1.9%   1.9%   1.9%   1.9%   1.9%   1.9%   1.9%   1.9%   1.9%   1.9%   1.9%   1.9%   1.9%   1.9%   1.9%   1.9%   1.9%   1.9%   1.9%   1.9%   1.9%   1.9%   1.9%   1.9%   1.9%   1.9%   1.9%   1.9%   1.9%   1.9%   1.9%   1.9%   1.9%   1.9%   1.9%   1.9%   1.9%   1.9%   1.9%   1.9%   1.9%   1.9%   1.9%   1.9%   1.9%   1.9%   1.9%   1.9%   1.9%   1.9%   1.9%   1.9%   1.9%   1.9%   1.9%   1.9%   1.9%   1.9%   1.9%   1.9%   1.9%   1.9%   1.9%   1.9%   1.9%   1.9%   1.9%   1.9%   1.9%   1.9%   1.9%   1.9%   1.9%   1.9%   1.9%   1.9%   1.9%   1.9%   1.9%   1.9%   1.9%   1.9%   1.9%   1.9%   1.9%   1.9%   1.9%   1.9%   1.9%   1.9%   1.9%   1.9%   1.9%   1.9%   1.9%   1.9%   1.9%   1.9%   1.9%   1.9%   1.9%   1.9%   1.9%   1.9%   1.9%   1.9%   1.9%   1.9%   1.9%   1.9%   1.9%   1.9%    |
| R208<br>R2023<br>R186<br>R2030<br>R213<br>R209<br>R2037<br>R214<br>R2044<br>R2048<br>UG Indices and In                                                                            | YTM 3.49 4.47 7.41 9.27 9.75 10.86 11.26 9.75 11.58 11.54  | Namibian Bonds Current Price 102.00 107.76 115.41 92.10 82.11 65.69 79.55 82.11 77.32 76.86                                                             | -5.50<br>-4.00<br>1.50<br>5.00<br>5.00<br>9.00<br>11.50<br>5.00<br>6.50<br>6.50         | GC21<br>GC22<br>GC23<br>GC24<br>GC25<br>GC26<br>GC27<br>GC30<br>GC32<br>GC35<br>GC37<br>GC40<br>GC43<br>GC45<br>GC50         | 4.71<br>5.10<br>5.36<br>7.70<br>7.62<br>7.97<br>8.05<br>9.63<br>10.68<br>11.87<br>12.50<br>13.05<br>14.00<br>14.03<br>14.04<br><b>d/d %</b><br>0.01<br>-0.17 | 24<br>63<br>89<br>29<br>21<br>56<br>64<br>36<br>93<br>101<br>124<br>192<br>243<br>246<br>250                                    | -4.00 -4.00 -4.00 1.50 1.50 1.50 5.00 5.00 9.00 11.50 8.50 6.50 6.50 6.50  ytd % BoN 3.911 19 Feb 6.502 15 Apr              | SARB   FOMC   18 Meek.                                                                                                                                                                                                                                                                                                                                                                                                                                                                                                                                                                                                                                                                                                                                                                                                                                                                                                                                                                                                                                                                                                                                                                                                                                                                                                                                                                                                                                                                                                                                                                                                                                                                                                                                                                                                                                                                                                                                                                                                                                                                                                       |
| R208 R2023 R186 R2030 R213 R209 R2037 R214 R2044 R2048  JG Indices and In JG Money Marke JG Bond Index WIBAR Overnight                                                            | YTM 3.49 4.47 7.41 9.27 9.75 10.86 11.26 9.75 11.58 11.54  | Vamibian Bonds Current Price 102.00 107.76 115.41 92.10 82.11 65.69 79.55 82.11 77.32 76.86                                                             | -5.50<br>-4.00<br>1.50<br>5.00<br>5.00<br>9.00<br>11.50<br>5.00<br>6.50<br>6.50         | GC21<br>GC22<br>GC23<br>GC24<br>GC25<br>GC26<br>GC27<br>GC30<br>GC32<br>GC35<br>GC37<br>GC40<br>GC43<br>GC45<br>GC50         | 4.71<br>5.10<br>5.36<br>7.70<br>7.62<br>7.97<br>8.05<br>9.63<br>10.68<br>11.87<br>12.50<br>13.05<br>14.00<br>14.03<br>14.04<br><b>d/d %</b><br>0.01<br>-0.17 | 24<br>63<br>89<br>29<br>21<br>56<br>64<br>36<br>93<br>101<br>124<br>192<br>243<br>246<br>250<br><b>mtd %</b><br>0.159<br>-0.194 | -4.00 -4.00 -4.00 1.50 1.50 1.50 1.50 5.00 5.00 9.00 9.00 11.50 8.50 6.50 6.50   ytd % BoN 3.911 19 Feb 6.502 15 Apr 17 Jun | SARB   FOMC   18 Mar   21 May   29 Apr   18 Mar   21 May   29 Apr   19 Mar   18 Mar   21 May   29 Apr   19 Mar   18 Mar   21 May   29 Apr   10.5%   10.5%   10.5%   10.5%   10.5%   10.5%   10.5%   10.5%   10.5%   10.5%   10.5%   10.5%   10.5%   10.5%   10.5%   10.5%   10.5%   10.5%   10.5%   10.5%   10.5%   10.5%   10.5%   10.5%   10.5%   10.5%   10.5%   10.5%   10.5%   10.5%   10.5%   10.5%   10.5%   10.5%   10.5%   10.5%   10.5%   10.5%   10.5%   10.5%   10.5%   10.5%   10.5%   10.5%   10.5%   10.5%   10.5%   10.5%   10.5%   10.5%   10.5%   10.5%   10.5%   10.5%   10.5%   10.5%   10.5%   10.5%   10.5%   10.5%   10.5%   10.5%   10.5%   10.5%   10.5%   10.5%   10.5%   10.5%   10.5%   10.5%   10.5%   10.5%   10.5%   10.5%   10.5%   10.5%   10.5%   10.5%   10.5%   10.5%   10.5%   10.5%   10.5%   10.5%   10.5%   10.5%   10.5%   10.5%   10.5%   10.5%   10.5%   10.5%   10.5%   10.5%   10.5%   10.5%   10.5%   10.5%   10.5%   10.5%   10.5%   10.5%   10.5%   10.5%   10.5%   10.5%   10.5%   10.5%   10.5%   10.5%   10.5%   10.5%   10.5%   10.5%   10.5%   10.5%   10.5%   10.5%   10.5%   10.5%   10.5%   10.5%   10.5%   10.5%   10.5%   10.5%   10.5%   10.5%   10.5%   10.5%   10.5%   10.5%   10.5%   10.5%   10.5%   10.5%   10.5%   10.5%   10.5%   10.5%   10.5%   10.5%   10.5%   10.5%   10.5%   10.5%   10.5%   10.5%   10.5%   10.5%   10.5%   10.5%   10.5%   10.5%   10.5%   10.5%   10.5%   10.5%   10.5%   10.5%   10.5%   10.5%   10.5%   10.5%   10.5%   10.5%   10.5%   10.5%   10.5%   10.5%   10.5%   10.5%   10.5%   10.5%   10.5%   10.5%   10.5%   10.5%   10.5%   10.5%   10.5%   10.5%   10.5%   10.5%   10.5%   10.5%   10.5%   10.5%   10.5%   10.5%   10.5%   10.5%   10.5%   10.5%   10.5%   10.5%   10.5%   10.5%   10.5%   10.5%   10.5%   10.5%   10.5%   10.5%   10.5%   10.5%   10.5%   10.5%   10.5%   10.5%   10.5%   10.5%   10.5%   10.5%   10.5%   10.5%   10.5%   10.5%   10.5%   10.5%   10.5%   10.5%   10.5%   10.5%   10.5%   10.5%   10.5%   10.5%   10.5%   10.5%   10.5%   10.5%   10.5%   10.5%   10.5%   10.5%   10.5%   10.5%    |
| R208 R2023 R186 R2030 R213 R209 R2037 R214 R2048  JG Indices and In JG Money Marke JUG Bond Index WIBAR Overnight WIBAR 3m                                                        | YTM 3.49 4.47 7.41 9.27 9.75 10.86 11.26 9.75 11.58 11.54  | Vamibian Bonds Current Price 102.00 107.76 115.41 92.10 82.11 65.69 79.55 82.11 77.32 76.86                                                             | -5.50<br>-4.00<br>1.50<br>5.00<br>5.00<br>9.00<br>11.50<br>5.00<br>6.50<br>6.50         | GC21<br>GC22<br>GC23<br>GC24<br>GC25<br>GC26<br>GC27<br>GC30<br>GC32<br>GC35<br>GC37<br>GC40<br>GC43<br>GC45<br>GC50         | 4.71<br>5.10<br>5.36<br>7.70<br>7.62<br>7.97<br>8.05<br>9.63<br>10.68<br>11.87<br>12.50<br>13.05<br>14.00<br>14.03<br>14.04<br><b>d/d %</b><br>0.01<br>-0.17 | 24<br>63<br>89<br>29<br>21<br>56<br>64<br>36<br>93<br>101<br>124<br>192<br>243<br>246<br>250<br>mtd %<br>0.159                  | 7-4.00 -4.00 -4.00 -4.00 1.50 1.50 1.50 5.00 5.00 9.00 11.50 6.50 6.50 6.50 6.50 7td % 3.911 6.502 15 Apr 17 Jun 19 Aug     | SARB   FOMC   19 Mar   29 Jan   19 Mar   21 May   29 Jan   20 Jan   20 Jan   3 Jan   |
| R208 R2023 R186 R2030 R213 R209 R2037 R214 R2044 R2048  LUG Indices and In LUG Money Marke LUG Bond Index WIBAR Overnight WIBAR 3m SA Repo Rate                                   | YTM 3.49 4.47 7.41 9.27 9.75 10.86 11.26 9.75 11.58 11.54  | Vamibian Bonds Current Price 102.00 107.76 115.41 92.10 82.11 65.69 79.55 82.11 77.32 76.86                                                             | -5.50<br>-4.00<br>1.50<br>5.00<br>5.00<br>9.00<br>11.50<br>5.00<br>6.50<br>6.50         | GC21<br>GC22<br>GC23<br>GC24<br>GC25<br>GC26<br>GC27<br>GC30<br>GC32<br>GC35<br>GC37<br>GC40<br>GC43<br>GC45<br>GC50         | 4.71<br>5.10<br>5.36<br>7.70<br>7.62<br>7.97<br>8.05<br>9.63<br>10.68<br>11.87<br>12.50<br>13.05<br>14.00<br>14.03<br>14.04<br><b>d/d %</b><br>0.01<br>-0.17 | 24<br>63<br>89<br>29<br>21<br>56<br>64<br>36<br>93<br>101<br>124<br>192<br>243<br>246<br>250<br><b>mtd %</b><br>0.159<br>-0.194 | -4.00 -4.00 -4.00 -1.50 1.50 1.50 5.00 5.00 9.00 11.50 6.50 6.50 6.50 6.50 15 Apr 17 Jun 19 Aug 21 Oct                      | SARB                                                                                                                                                                                                                                                                                                                                                                                                                                                                                                                                                                                                                                                                                                                                                                                                                                                                                                                                                                                                                                                                                                                                                                                                                                                                                                                                                                                                                                                                                                                                                                                                                                                                                                                                                                                                                                                                                                                                                                                                                                                                                                                         |
| R208 R2023 R186 R2030 R213 R209 R2037 R214 R2044 R2048  IJG Indices and In IJG Money Marke IJG Bond Index WIBAR Overnight WIBAR 3m SA Repo Rate SA Prime Rate                     | YTM 3.49 4.47 7.41 9.27 9.75 10.86 11.26 9.75 11.58 11.54  | Vamibian Bonds Current Price 102.00 107.76 115.41 92.10 82.11 65.69 79.55 82.11 77.32 76.86  s (%) Leve 217.757 228.407 4.082 3.819 3.50 7.00           | -5.50<br>-4.00<br>1.50<br>5.00<br>5.00<br>9.00<br>11.50<br>5.00<br>6.50<br>6.50         | GC21<br>GC22<br>GC23<br>GC24<br>GC25<br>GC26<br>GC27<br>GC30<br>GC32<br>GC35<br>GC37<br>GC40<br>GC43<br>GC45<br>GC50         | 4.71<br>5.10<br>5.36<br>7.70<br>7.62<br>7.97<br>8.05<br>9.63<br>10.68<br>11.87<br>12.50<br>13.05<br>14.00<br>14.03<br>14.04<br><b>d/d %</b><br>0.01<br>-0.17 | 24<br>63<br>89<br>29<br>21<br>56<br>64<br>36<br>93<br>101<br>124<br>192<br>243<br>246<br>250<br><b>mtd %</b><br>0.159<br>-0.194 | 7-4.00 -4.00 -4.00 -4.00 1.50 1.50 1.50 5.00 5.00 9.00 11.50 6.50 6.50 6.50 6.50 7td % 3.911 6.502 15 Apr 17 Jun 19 Aug     | SARB                                                                                                                                                                                                                                                                                                                                                                                                                                                                                                                                                                                                                                                                                                                                                                                                                                                                                                                                                                                                                                                                                                                                                                                                                                                                                                                                                                                                                                                                                                                                                                                                                                                                                                                                                                                                                                                                                                                                                                                                                                                                                                                         |
| SA Bonds R208 R2023 R186 R2030 R213 R209 R2037 R214 R2044 R2048  UG Indices and In UG Money Marke UG Bond Index WIBAR Overnight WIBAR 3m SA Repo Rate SA Prime Rate NAM Bank Rate | YTM 3.49 4.47 7.41 9.27 9.75 10.86 11.26 9.75 11.58 11.54  | Vamibian Bonds Current Price 102.00 107.76 115.41 92.10 82.11 65.69 79.55 82.11 77.32 76.86  s (%) Leve 217.757 228.407 4.082 3.819 3.50 7.00 4.00      | -5.50<br>-4.00<br>1.50<br>5.00<br>5.00<br>9.00<br>11.50<br>5.00<br>6.50<br>6.50         | GC21<br>GC22<br>GC23<br>GC24<br>GC25<br>GC26<br>GC27<br>GC30<br>GC32<br>GC35<br>GC37<br>GC40<br>GC43<br>GC45<br>GC50         | 4.71<br>5.10<br>5.36<br>7.70<br>7.62<br>7.97<br>8.05<br>9.63<br>10.68<br>11.87<br>12.50<br>13.05<br>14.00<br>14.03<br>14.04<br><b>d/d %</b><br>0.01<br>-0.17 | 24<br>63<br>89<br>29<br>21<br>56<br>64<br>36<br>93<br>101<br>124<br>192<br>243<br>246<br>250<br><b>mtd %</b><br>0.159<br>-0.194 | -4.00 -4.00 -4.00 -1.50 1.50 1.50 5.00 5.00 9.00 11.50 6.50 6.50 6.50 6.50 15 Apr 17 Jun 19 Aug 21 Oct                      | SARB   FOMC   16 Jan   29 Jan   19 Mar   21 May   29 Jan   19 Mar   21 May   29 Jan   19 Mar   23 Jul   10 Jun   17 Sep   25 Nov   16 Sep   05 Nov   16 Sep   05 Nov   16 Sep   19 Nov   16 Sep   05 Nov   10 Sep   10 Se |
| R208 R2023 R186 R2030 R213 R209 R2037 R214 R2044 R2048  UG Indices and In UG Money Marke UG Bond Index WIBAR Overnight WIBAR 3m SA Repo Rate SA Prime Rate                        | YTM 3.49 4.47 7.41 9.27 9.75 10.86 11.26 9.75 11.58 11.54  | Vamibian Bonds Current Price 102.00 107.76 115.41 92.10 82.11 65.69 79.55 82.11 77.32 76.86  s (%) Leve 217.757 228.407 4.082 3.819 3.50 7.00 4.00 7.75 | -5.50<br>-4.00<br>1.50<br>5.00<br>5.00<br>9.00<br>11.50<br>5.00<br>6.50<br>6.50         | GC21<br>GC22<br>GC23<br>GC24<br>GC25<br>GC26<br>GC27<br>GC30<br>GC32<br>GC35<br>GC37<br>GC40<br>GC43<br>GC45<br>GC50         | 4.71<br>5.10<br>5.36<br>7.70<br>7.62<br>7.97<br>8.05<br>9.63<br>10.68<br>11.87<br>12.50<br>13.05<br>14.00<br>14.03<br>14.04<br><b>d/d %</b><br>0.01<br>-0.17 | 24<br>63<br>89<br>29<br>21<br>56<br>64<br>36<br>93<br>101<br>124<br>192<br>243<br>246<br>250<br><b>mtd %</b><br>0.159<br>-0.194 | -4.00 -4.00 -4.00 -1.50 1.50 1.50 5.00 5.00 9.00 11.50 6.50 6.50 6.50 6.50 15 Apr 17 Jun 19 Aug 21 Oct                      | SARB                                                                                                                                                                                                                                                                                                                                                                                                                                                                                                                                                                                                                                                                                                                                                                                                                                                                                                                                                                                                                                                                                                                                                                                                                                                                                                                                                                                                                                                                                                                                                                                                                                                                                                                                                                                                                                                                                                                                                                                                                                                                                                                         |