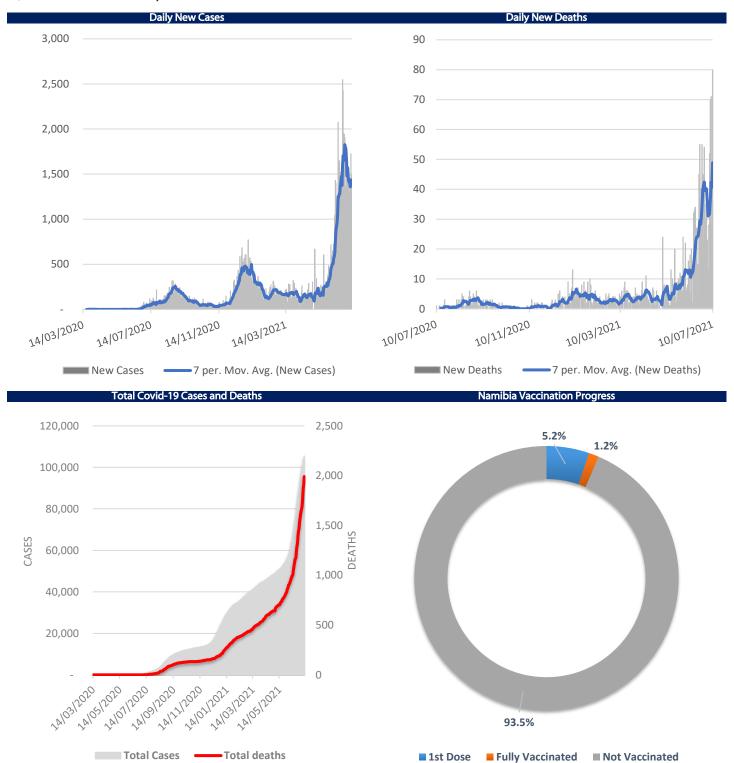

# IJG Daily Bulletin Monday, 12 July 2021

| Local Indices                                                                                                                                                      | 5                                                                                        |                                                                                                                       |                                                                                                                                                                                                                                                                                                                                                                                                                                                                                                                                                                                                                                                                                                                                                                                                                                                                                                                                                                                                                                                                                                                                                                                                                                                                                                                                                                                                                                                                                                                                                                                                                                                                                                                                                                                                                                                                                                                                                                                                                                                                                                                                |                                                                                                                                  |                                                                                                             |                                                                                     |                                                                                                      | The Day Ahead                                                                                                                                                                                                                                                                                                                                                                                                                                                                                                                                                                                                                                                                                                                                                                                                                                                                                                                                                                                                                                                                                                                                                                                                                                                                                                                                                                                                                                                                                                                                                                                                                                                                                                                                                                                                                                                                                                                                                                                                                                                                                                                |                                                                                                      |
|--------------------------------------------------------------------------------------------------------------------------------------------------------------------|------------------------------------------------------------------------------------------|-----------------------------------------------------------------------------------------------------------------------|--------------------------------------------------------------------------------------------------------------------------------------------------------------------------------------------------------------------------------------------------------------------------------------------------------------------------------------------------------------------------------------------------------------------------------------------------------------------------------------------------------------------------------------------------------------------------------------------------------------------------------------------------------------------------------------------------------------------------------------------------------------------------------------------------------------------------------------------------------------------------------------------------------------------------------------------------------------------------------------------------------------------------------------------------------------------------------------------------------------------------------------------------------------------------------------------------------------------------------------------------------------------------------------------------------------------------------------------------------------------------------------------------------------------------------------------------------------------------------------------------------------------------------------------------------------------------------------------------------------------------------------------------------------------------------------------------------------------------------------------------------------------------------------------------------------------------------------------------------------------------------------------------------------------------------------------------------------------------------------------------------------------------------------------------------------------------------------------------------------------------------|----------------------------------------------------------------------------------------------------------------------------------|-------------------------------------------------------------------------------------------------------------|-------------------------------------------------------------------------------------|------------------------------------------------------------------------------------------------------|------------------------------------------------------------------------------------------------------------------------------------------------------------------------------------------------------------------------------------------------------------------------------------------------------------------------------------------------------------------------------------------------------------------------------------------------------------------------------------------------------------------------------------------------------------------------------------------------------------------------------------------------------------------------------------------------------------------------------------------------------------------------------------------------------------------------------------------------------------------------------------------------------------------------------------------------------------------------------------------------------------------------------------------------------------------------------------------------------------------------------------------------------------------------------------------------------------------------------------------------------------------------------------------------------------------------------------------------------------------------------------------------------------------------------------------------------------------------------------------------------------------------------------------------------------------------------------------------------------------------------------------------------------------------------------------------------------------------------------------------------------------------------------------------------------------------------------------------------------------------------------------------------------------------------------------------------------------------------------------------------------------------------------------------------------------------------------------------------------------------------|------------------------------------------------------------------------------------------------------|
| zocai iriaices                                                                                                                                                     | Level                                                                                    | Net Change                                                                                                            | d/d %                                                                                                                                                                                                                                                                                                                                                                                                                                                                                                                                                                                                                                                                                                                                                                                                                                                                                                                                                                                                                                                                                                                                                                                                                                                                                                                                                                                                                                                                                                                                                                                                                                                                                                                                                                                                                                                                                                                                                                                                                                                                                                                          | mtd %                                                                                                                            | ytd %                                                                                                       | 52Wk High                                                                           | 52Wk Low                                                                                             | Economic News                                                                                                                                                                                                                                                                                                                                                                                                                                                                                                                                                                                                                                                                                                                                                                                                                                                                                                                                                                                                                                                                                                                                                                                                                                                                                                                                                                                                                                                                                                                                                                                                                                                                                                                                                                                                                                                                                                                                                                                                                                                                                                                |                                                                                                      |
| NSX Overall                                                                                                                                                        | 1409                                                                                     | 40.10                                                                                                                 | 2.93                                                                                                                                                                                                                                                                                                                                                                                                                                                                                                                                                                                                                                                                                                                                                                                                                                                                                                                                                                                                                                                                                                                                                                                                                                                                                                                                                                                                                                                                                                                                                                                                                                                                                                                                                                                                                                                                                                                                                                                                                                                                                                                           | 2.47                                                                                                                             | 14.34                                                                                                       | 5967                                                                                | 985                                                                                                  | Germany Wholesale Price Inde                                                                                                                                                                                                                                                                                                                                                                                                                                                                                                                                                                                                                                                                                                                                                                                                                                                                                                                                                                                                                                                                                                                                                                                                                                                                                                                                                                                                                                                                                                                                                                                                                                                                                                                                                                                                                                                                                                                                                                                                                                                                                                 |                                                                                                      |
| NSX Local                                                                                                                                                          | 447                                                                                      | 0.00                                                                                                                  | 0.00                                                                                                                                                                                                                                                                                                                                                                                                                                                                                                                                                                                                                                                                                                                                                                                                                                                                                                                                                                                                                                                                                                                                                                                                                                                                                                                                                                                                                                                                                                                                                                                                                                                                                                                                                                                                                                                                                                                                                                                                                                                                                                                           | 0.61                                                                                                                             | -2.07                                                                                                       | 580                                                                                 | 408                                                                                                  | Japan Machine Tool Orders (Ju                                                                                                                                                                                                                                                                                                                                                                                                                                                                                                                                                                                                                                                                                                                                                                                                                                                                                                                                                                                                                                                                                                                                                                                                                                                                                                                                                                                                                                                                                                                                                                                                                                                                                                                                                                                                                                                                                                                                                                                                                                                                                                | n P)                                                                                                 |
| JSE ALSI<br>JSE Top40                                                                                                                                              | 66386<br>60222                                                                           | 1142.07<br>1115.44                                                                                                    | 1.75<br>1.89                                                                                                                                                                                                                                                                                                                                                                                                                                                                                                                                                                                                                                                                                                                                                                                                                                                                                                                                                                                                                                                                                                                                                                                                                                                                                                                                                                                                                                                                                                                                                                                                                                                                                                                                                                                                                                                                                                                                                                                                                                                                                                                   | 0.21<br>0.10                                                                                                                     | 11.74<br>10.74                                                                                              | 69404<br>63969.70                                                                   | 51226<br>46976.12                                                                                    |                                                                                                                                                                                                                                                                                                                                                                                                                                                                                                                                                                                                                                                                                                                                                                                                                                                                                                                                                                                                                                                                                                                                                                                                                                                                                                                                                                                                                                                                                                                                                                                                                                                                                                                                                                                                                                                                                                                                                                                                                                                                                                                              |                                                                                                      |
| JSE IOD40<br>JSE INDI                                                                                                                                              | 84880                                                                                    | 579.37                                                                                                                | 0.69                                                                                                                                                                                                                                                                                                                                                                                                                                                                                                                                                                                                                                                                                                                                                                                                                                                                                                                                                                                                                                                                                                                                                                                                                                                                                                                                                                                                                                                                                                                                                                                                                                                                                                                                                                                                                                                                                                                                                                                                                                                                                                                           | -2.69                                                                                                                            | 8.96                                                                                                        | 90420                                                                               | 70669                                                                                                |                                                                                                                                                                                                                                                                                                                                                                                                                                                                                                                                                                                                                                                                                                                                                                                                                                                                                                                                                                                                                                                                                                                                                                                                                                                                                                                                                                                                                                                                                                                                                                                                                                                                                                                                                                                                                                                                                                                                                                                                                                                                                                                              |                                                                                                      |
| JSE FINI                                                                                                                                                           | 13303                                                                                    | 191.47                                                                                                                | 1.46                                                                                                                                                                                                                                                                                                                                                                                                                                                                                                                                                                                                                                                                                                                                                                                                                                                                                                                                                                                                                                                                                                                                                                                                                                                                                                                                                                                                                                                                                                                                                                                                                                                                                                                                                                                                                                                                                                                                                                                                                                                                                                                           | 1.53                                                                                                                             | 10.31                                                                                                       | 13857                                                                               | 9268                                                                                                 |                                                                                                                                                                                                                                                                                                                                                                                                                                                                                                                                                                                                                                                                                                                                                                                                                                                                                                                                                                                                                                                                                                                                                                                                                                                                                                                                                                                                                                                                                                                                                                                                                                                                                                                                                                                                                                                                                                                                                                                                                                                                                                                              |                                                                                                      |
| JSE RESI                                                                                                                                                           | 65355                                                                                    | 2260.78                                                                                                               | 3.58                                                                                                                                                                                                                                                                                                                                                                                                                                                                                                                                                                                                                                                                                                                                                                                                                                                                                                                                                                                                                                                                                                                                                                                                                                                                                                                                                                                                                                                                                                                                                                                                                                                                                                                                                                                                                                                                                                                                                                                                                                                                                                                           | 3.35                                                                                                                             | 13.51                                                                                                       | 73210                                                                               | 46546                                                                                                |                                                                                                                                                                                                                                                                                                                                                                                                                                                                                                                                                                                                                                                                                                                                                                                                                                                                                                                                                                                                                                                                                                                                                                                                                                                                                                                                                                                                                                                                                                                                                                                                                                                                                                                                                                                                                                                                                                                                                                                                                                                                                                                              |                                                                                                      |
| JSE Banks                                                                                                                                                          | 7799                                                                                     | 171.86                                                                                                                | 2.25                                                                                                                                                                                                                                                                                                                                                                                                                                                                                                                                                                                                                                                                                                                                                                                                                                                                                                                                                                                                                                                                                                                                                                                                                                                                                                                                                                                                                                                                                                                                                                                                                                                                                                                                                                                                                                                                                                                                                                                                                                                                                                                           | 2.38                                                                                                                             | 13.88                                                                                                       | 8128                                                                                | 4797                                                                                                 |                                                                                                                                                                                                                                                                                                                                                                                                                                                                                                                                                                                                                                                                                                                                                                                                                                                                                                                                                                                                                                                                                                                                                                                                                                                                                                                                                                                                                                                                                                                                                                                                                                                                                                                                                                                                                                                                                                                                                                                                                                                                                                                              |                                                                                                      |
| Global Indices                                                                                                                                                     |                                                                                          | N . G                                                                                                                 | 1/ 10/                                                                                                                                                                                                                                                                                                                                                                                                                                                                                                                                                                                                                                                                                                                                                                                                                                                                                                                                                                                                                                                                                                                                                                                                                                                                                                                                                                                                                                                                                                                                                                                                                                                                                                                                                                                                                                                                                                                                                                                                                                                                                                                         | . 10                                                                                                                             | . 10                                                                                                        | EOMA LUI L                                                                          | 5014/1                                                                                               |                                                                                                                                                                                                                                                                                                                                                                                                                                                                                                                                                                                                                                                                                                                                                                                                                                                                                                                                                                                                                                                                                                                                                                                                                                                                                                                                                                                                                                                                                                                                                                                                                                                                                                                                                                                                                                                                                                                                                                                                                                                                                                                              |                                                                                                      |
| Dow Jones                                                                                                                                                          | <b>Level</b><br>34870                                                                    | Net Change<br>448.23                                                                                                  | <b>d/d %</b><br>1.30                                                                                                                                                                                                                                                                                                                                                                                                                                                                                                                                                                                                                                                                                                                                                                                                                                                                                                                                                                                                                                                                                                                                                                                                                                                                                                                                                                                                                                                                                                                                                                                                                                                                                                                                                                                                                                                                                                                                                                                                                                                                                                           | <b>mtd %</b><br>1.07                                                                                                             | <b>ytd %</b><br>13.93                                                                                       | <b>52Wk High</b><br>35092                                                           | <b>52Wk Low</b> 25638                                                                                |                                                                                                                                                                                                                                                                                                                                                                                                                                                                                                                                                                                                                                                                                                                                                                                                                                                                                                                                                                                                                                                                                                                                                                                                                                                                                                                                                                                                                                                                                                                                                                                                                                                                                                                                                                                                                                                                                                                                                                                                                                                                                                                              |                                                                                                      |
| S&P 500                                                                                                                                                            | 4370                                                                                     | 48.73                                                                                                                 | 1.13                                                                                                                                                                                                                                                                                                                                                                                                                                                                                                                                                                                                                                                                                                                                                                                                                                                                                                                                                                                                                                                                                                                                                                                                                                                                                                                                                                                                                                                                                                                                                                                                                                                                                                                                                                                                                                                                                                                                                                                                                                                                                                                           | 1.68                                                                                                                             | 16.33                                                                                                       | 4372                                                                                | 3128                                                                                                 |                                                                                                                                                                                                                                                                                                                                                                                                                                                                                                                                                                                                                                                                                                                                                                                                                                                                                                                                                                                                                                                                                                                                                                                                                                                                                                                                                                                                                                                                                                                                                                                                                                                                                                                                                                                                                                                                                                                                                                                                                                                                                                                              |                                                                                                      |
| NASDAQ                                                                                                                                                             | 14702                                                                                    | 142.13                                                                                                                | 0.98                                                                                                                                                                                                                                                                                                                                                                                                                                                                                                                                                                                                                                                                                                                                                                                                                                                                                                                                                                                                                                                                                                                                                                                                                                                                                                                                                                                                                                                                                                                                                                                                                                                                                                                                                                                                                                                                                                                                                                                                                                                                                                                           | 1.36                                                                                                                             | 14.07                                                                                                       | 14755                                                                               | 10182                                                                                                |                                                                                                                                                                                                                                                                                                                                                                                                                                                                                                                                                                                                                                                                                                                                                                                                                                                                                                                                                                                                                                                                                                                                                                                                                                                                                                                                                                                                                                                                                                                                                                                                                                                                                                                                                                                                                                                                                                                                                                                                                                                                                                                              |                                                                                                      |
| US 30yr Bond                                                                                                                                                       | 1.99                                                                                     | 0.06                                                                                                                  | 3.23                                                                                                                                                                                                                                                                                                                                                                                                                                                                                                                                                                                                                                                                                                                                                                                                                                                                                                                                                                                                                                                                                                                                                                                                                                                                                                                                                                                                                                                                                                                                                                                                                                                                                                                                                                                                                                                                                                                                                                                                                                                                                                                           | -4.86                                                                                                                            | 20.63                                                                                                       | 2.51                                                                                | 1.16                                                                                                 |                                                                                                                                                                                                                                                                                                                                                                                                                                                                                                                                                                                                                                                                                                                                                                                                                                                                                                                                                                                                                                                                                                                                                                                                                                                                                                                                                                                                                                                                                                                                                                                                                                                                                                                                                                                                                                                                                                                                                                                                                                                                                                                              |                                                                                                      |
| FTSE100                                                                                                                                                            | 7122                                                                                     | 91.22                                                                                                                 | 1.30                                                                                                                                                                                                                                                                                                                                                                                                                                                                                                                                                                                                                                                                                                                                                                                                                                                                                                                                                                                                                                                                                                                                                                                                                                                                                                                                                                                                                                                                                                                                                                                                                                                                                                                                                                                                                                                                                                                                                                                                                                                                                                                           | 1.20                                                                                                                             | 10.24                                                                                                       | 7218                                                                                | 5526                                                                                                 |                                                                                                                                                                                                                                                                                                                                                                                                                                                                                                                                                                                                                                                                                                                                                                                                                                                                                                                                                                                                                                                                                                                                                                                                                                                                                                                                                                                                                                                                                                                                                                                                                                                                                                                                                                                                                                                                                                                                                                                                                                                                                                                              |                                                                                                      |
| DAX                                                                                                                                                                | 15688                                                                                    | 267.29                                                                                                                | 1.73                                                                                                                                                                                                                                                                                                                                                                                                                                                                                                                                                                                                                                                                                                                                                                                                                                                                                                                                                                                                                                                                                                                                                                                                                                                                                                                                                                                                                                                                                                                                                                                                                                                                                                                                                                                                                                                                                                                                                                                                                                                                                                                           | 1.01                                                                                                                             | 14.35                                                                                                       | 15803                                                                               | 11450                                                                                                |                                                                                                                                                                                                                                                                                                                                                                                                                                                                                                                                                                                                                                                                                                                                                                                                                                                                                                                                                                                                                                                                                                                                                                                                                                                                                                                                                                                                                                                                                                                                                                                                                                                                                                                                                                                                                                                                                                                                                                                                                                                                                                                              |                                                                                                      |
| Hang Seng<br>Nikkei                                                                                                                                                | 27345<br>27940                                                                           | 191.41<br>-177.61                                                                                                     | 0.70<br>-0.63                                                                                                                                                                                                                                                                                                                                                                                                                                                                                                                                                                                                                                                                                                                                                                                                                                                                                                                                                                                                                                                                                                                                                                                                                                                                                                                                                                                                                                                                                                                                                                                                                                                                                                                                                                                                                                                                                                                                                                                                                                                                                                                  | -4.61<br>-0.85                                                                                                                   | 0.98<br>4.01                                                                                                | 31183<br>30715                                                                      | 23124<br>21710                                                                                       |                                                                                                                                                                                                                                                                                                                                                                                                                                                                                                                                                                                                                                                                                                                                                                                                                                                                                                                                                                                                                                                                                                                                                                                                                                                                                                                                                                                                                                                                                                                                                                                                                                                                                                                                                                                                                                                                                                                                                                                                                                                                                                                              |                                                                                                      |
| Currencies                                                                                                                                                         | 27940                                                                                    | -177.01                                                                                                               | -0.03                                                                                                                                                                                                                                                                                                                                                                                                                                                                                                                                                                                                                                                                                                                                                                                                                                                                                                                                                                                                                                                                                                                                                                                                                                                                                                                                                                                                                                                                                                                                                                                                                                                                                                                                                                                                                                                                                                                                                                                                                                                                                                                          | -0.65                                                                                                                            | 4.01                                                                                                        | 30713                                                                               | 21710                                                                                                | NSX Market Wrap                                                                                                                                                                                                                                                                                                                                                                                                                                                                                                                                                                                                                                                                                                                                                                                                                                                                                                                                                                                                                                                                                                                                                                                                                                                                                                                                                                                                                                                                                                                                                                                                                                                                                                                                                                                                                                                                                                                                                                                                                                                                                                              |                                                                                                      |
| Currencies                                                                                                                                                         | Level                                                                                    | Net Change                                                                                                            | d/d %                                                                                                                                                                                                                                                                                                                                                                                                                                                                                                                                                                                                                                                                                                                                                                                                                                                                                                                                                                                                                                                                                                                                                                                                                                                                                                                                                                                                                                                                                                                                                                                                                                                                                                                                                                                                                                                                                                                                                                                                                                                                                                                          | mtd %                                                                                                                            | ytd %                                                                                                       | 52Wk High                                                                           | 52Wk Low                                                                                             | N\$15.1m traded on the NSX                                                                                                                                                                                                                                                                                                                                                                                                                                                                                                                                                                                                                                                                                                                                                                                                                                                                                                                                                                                                                                                                                                                                                                                                                                                                                                                                                                                                                                                                                                                                                                                                                                                                                                                                                                                                                                                                                                                                                                                                                                                                                                   | on Friday with                                                                                       |
| N\$/US\$                                                                                                                                                           | 14.22                                                                                    | -0.12                                                                                                                 | -0.85                                                                                                                                                                                                                                                                                                                                                                                                                                                                                                                                                                                                                                                                                                                                                                                                                                                                                                                                                                                                                                                                                                                                                                                                                                                                                                                                                                                                                                                                                                                                                                                                                                                                                                                                                                                                                                                                                                                                                                                                                                                                                                                          | -0.12                                                                                                                            | 2.75                                                                                                        | 17.79                                                                               | 13.41                                                                                                | N\$7.3m worth of Sanlam and                                                                                                                                                                                                                                                                                                                                                                                                                                                                                                                                                                                                                                                                                                                                                                                                                                                                                                                                                                                                                                                                                                                                                                                                                                                                                                                                                                                                                                                                                                                                                                                                                                                                                                                                                                                                                                                                                                                                                                                                                                                                                                  |                                                                                                      |
| N\$/£                                                                                                                                                              | 19.77                                                                                    | -0.01                                                                                                                 | -0.03                                                                                                                                                                                                                                                                                                                                                                                                                                                                                                                                                                                                                                                                                                                                                                                                                                                                                                                                                                                                                                                                                                                                                                                                                                                                                                                                                                                                                                                                                                                                                                                                                                                                                                                                                                                                                                                                                                                                                                                                                                                                                                                          | -0.54                                                                                                                            | 1.14                                                                                                        | 23.24                                                                               | 18.95                                                                                                | Investec exchanging hands. Or                                                                                                                                                                                                                                                                                                                                                                                                                                                                                                                                                                                                                                                                                                                                                                                                                                                                                                                                                                                                                                                                                                                                                                                                                                                                                                                                                                                                                                                                                                                                                                                                                                                                                                                                                                                                                                                                                                                                                                                                                                                                                                |                                                                                                      |
| N\$/€                                                                                                                                                              | 16.87                                                                                    | -0.11                                                                                                                 | -0.67                                                                                                                                                                                                                                                                                                                                                                                                                                                                                                                                                                                                                                                                                                                                                                                                                                                                                                                                                                                                                                                                                                                                                                                                                                                                                                                                                                                                                                                                                                                                                                                                                                                                                                                                                                                                                                                                                                                                                                                                                                                                                                                          | -0.18                                                                                                                            | 5.77                                                                                                        | 20.93                                                                               | 16.31                                                                                                | N\$4,056 worth of SBN Hole                                                                                                                                                                                                                                                                                                                                                                                                                                                                                                                                                                                                                                                                                                                                                                                                                                                                                                                                                                                                                                                                                                                                                                                                                                                                                                                                                                                                                                                                                                                                                                                                                                                                                                                                                                                                                                                                                                                                                                                                                                                                                                   |                                                                                                      |
| N\$/AUD\$                                                                                                                                                          | 10.65                                                                                    | -0.01                                                                                                                 | -0.10                                                                                                                                                                                                                                                                                                                                                                                                                                                                                                                                                                                                                                                                                                                                                                                                                                                                                                                                                                                                                                                                                                                                                                                                                                                                                                                                                                                                                                                                                                                                                                                                                                                                                                                                                                                                                                                                                                                                                                                                                                                                                                                          | 0.18                                                                                                                             | 5.79                                                                                                        | 12.74                                                                               | 10.36                                                                                                | market. N\$23.6m worth of ETF:                                                                                                                                                                                                                                                                                                                                                                                                                                                                                                                                                                                                                                                                                                                                                                                                                                                                                                                                                                                                                                                                                                                                                                                                                                                                                                                                                                                                                                                                                                                                                                                                                                                                                                                                                                                                                                                                                                                                                                                                                                                                                               |                                                                                                      |
| N\$/CAD\$<br>US\$/€                                                                                                                                                | 11.42<br>1.19                                                                            | -0.02<br>0.00                                                                                                         | -0.18<br>0.26                                                                                                                                                                                                                                                                                                                                                                                                                                                                                                                                                                                                                                                                                                                                                                                                                                                                                                                                                                                                                                                                                                                                                                                                                                                                                                                                                                                                                                                                                                                                                                                                                                                                                                                                                                                                                                                                                                                                                                                                                                                                                                                  | 0.47<br>0.08                                                                                                                     | 0.69<br>-2.86                                                                                               | 13.29<br>1.23                                                                       | 11.10<br>1.13                                                                                        |                                                                                                                                                                                                                                                                                                                                                                                                                                                                                                                                                                                                                                                                                                                                                                                                                                                                                                                                                                                                                                                                                                                                                                                                                                                                                                                                                                                                                                                                                                                                                                                                                                                                                                                                                                                                                                                                                                                                                                                                                                                                                                                              |                                                                                                      |
| US\$/¥                                                                                                                                                             | 110.14                                                                                   | 0.42                                                                                                                  | 0.26                                                                                                                                                                                                                                                                                                                                                                                                                                                                                                                                                                                                                                                                                                                                                                                                                                                                                                                                                                                                                                                                                                                                                                                                                                                                                                                                                                                                                                                                                                                                                                                                                                                                                                                                                                                                                                                                                                                                                                                                                                                                                                                           | 0.85                                                                                                                             | -2.86<br>-6.28                                                                                              | 111.66                                                                              | 102.59                                                                                               |                                                                                                                                                                                                                                                                                                                                                                                                                                                                                                                                                                                                                                                                                                                                                                                                                                                                                                                                                                                                                                                                                                                                                                                                                                                                                                                                                                                                                                                                                                                                                                                                                                                                                                                                                                                                                                                                                                                                                                                                                                                                                                                              |                                                                                                      |
| Commodities                                                                                                                                                        | 110.17                                                                                   | J.72                                                                                                                  | 0.50                                                                                                                                                                                                                                                                                                                                                                                                                                                                                                                                                                                                                                                                                                                                                                                                                                                                                                                                                                                                                                                                                                                                                                                                                                                                                                                                                                                                                                                                                                                                                                                                                                                                                                                                                                                                                                                                                                                                                                                                                                                                                                                           | 0.00                                                                                                                             | 0.20                                                                                                        | 111.00                                                                              | 102.09                                                                                               | JSE Market Wrap                                                                                                                                                                                                                                                                                                                                                                                                                                                                                                                                                                                                                                                                                                                                                                                                                                                                                                                                                                                                                                                                                                                                                                                                                                                                                                                                                                                                                                                                                                                                                                                                                                                                                                                                                                                                                                                                                                                                                                                                                                                                                                              |                                                                                                      |
|                                                                                                                                                                    | Level                                                                                    | Net Change                                                                                                            | d/d %                                                                                                                                                                                                                                                                                                                                                                                                                                                                                                                                                                                                                                                                                                                                                                                                                                                                                                                                                                                                                                                                                                                                                                                                                                                                                                                                                                                                                                                                                                                                                                                                                                                                                                                                                                                                                                                                                                                                                                                                                                                                                                                          | mtd %                                                                                                                            | ytd %                                                                                                       | 52Wk High                                                                           | 52Wk Low                                                                                             | The FTSE/JSE Africa All Share In                                                                                                                                                                                                                                                                                                                                                                                                                                                                                                                                                                                                                                                                                                                                                                                                                                                                                                                                                                                                                                                                                                                                                                                                                                                                                                                                                                                                                                                                                                                                                                                                                                                                                                                                                                                                                                                                                                                                                                                                                                                                                             | dex rose 1.8% to                                                                                     |
| Brent Crude                                                                                                                                                        | 75.55                                                                                    | 1.43                                                                                                                  | 1.93                                                                                                                                                                                                                                                                                                                                                                                                                                                                                                                                                                                                                                                                                                                                                                                                                                                                                                                                                                                                                                                                                                                                                                                                                                                                                                                                                                                                                                                                                                                                                                                                                                                                                                                                                                                                                                                                                                                                                                                                                                                                                                                           | 1.01                                                                                                                             | 47.21                                                                                                       | 77.84                                                                               | 39.15                                                                                                | 66,385.57 as 93 stocks gained, 4                                                                                                                                                                                                                                                                                                                                                                                                                                                                                                                                                                                                                                                                                                                                                                                                                                                                                                                                                                                                                                                                                                                                                                                                                                                                                                                                                                                                                                                                                                                                                                                                                                                                                                                                                                                                                                                                                                                                                                                                                                                                                             |                                                                                                      |
| Gold                                                                                                                                                               | 1808.32                                                                                  | 5.49                                                                                                                  | 0.30                                                                                                                                                                                                                                                                                                                                                                                                                                                                                                                                                                                                                                                                                                                                                                                                                                                                                                                                                                                                                                                                                                                                                                                                                                                                                                                                                                                                                                                                                                                                                                                                                                                                                                                                                                                                                                                                                                                                                                                                                                                                                                                           | 1.76                                                                                                                             | -5.11                                                                                                       | 2075.47                                                                             | 1676.89                                                                                              | unchanged. Long4Life rose 7.                                                                                                                                                                                                                                                                                                                                                                                                                                                                                                                                                                                                                                                                                                                                                                                                                                                                                                                                                                                                                                                                                                                                                                                                                                                                                                                                                                                                                                                                                                                                                                                                                                                                                                                                                                                                                                                                                                                                                                                                                                                                                                 |                                                                                                      |
| Platinum                                                                                                                                                           | 1104.67                                                                                  | 25.70                                                                                                                 | 2.38                                                                                                                                                                                                                                                                                                                                                                                                                                                                                                                                                                                                                                                                                                                                                                                                                                                                                                                                                                                                                                                                                                                                                                                                                                                                                                                                                                                                                                                                                                                                                                                                                                                                                                                                                                                                                                                                                                                                                                                                                                                                                                                           | 1.98                                                                                                                             | 2.29                                                                                                        | 1339.73                                                                             | 815.50                                                                                               | 5.5% and Thungela Resource                                                                                                                                                                                                                                                                                                                                                                                                                                                                                                                                                                                                                                                                                                                                                                                                                                                                                                                                                                                                                                                                                                                                                                                                                                                                                                                                                                                                                                                                                                                                                                                                                                                                                                                                                                                                                                                                                                                                                                                                                                                                                                   |                                                                                                      |
| Copper<br>Silver                                                                                                                                                   | 434.55<br>26.10                                                                          | 8.10<br>0.17                                                                                                          | 1.90<br>0.65                                                                                                                                                                                                                                                                                                                                                                                                                                                                                                                                                                                                                                                                                                                                                                                                                                                                                                                                                                                                                                                                                                                                                                                                                                                                                                                                                                                                                                                                                                                                                                                                                                                                                                                                                                                                                                                                                                                                                                                                                                                                                                                   | 0.72<br>-0.40                                                                                                                    | 22.48<br>-1.44                                                                                              | 488.40<br>30.10                                                                     | 285.30<br>18.74                                                                                      | Cashbuild fell 4.9%, Brait dro                                                                                                                                                                                                                                                                                                                                                                                                                                                                                                                                                                                                                                                                                                                                                                                                                                                                                                                                                                                                                                                                                                                                                                                                                                                                                                                                                                                                                                                                                                                                                                                                                                                                                                                                                                                                                                                                                                                                                                                                                                                                                               |                                                                                                      |
| Uranium                                                                                                                                                            | 33.57                                                                                    | 0.03                                                                                                                  | 0.08                                                                                                                                                                                                                                                                                                                                                                                                                                                                                                                                                                                                                                                                                                                                                                                                                                                                                                                                                                                                                                                                                                                                                                                                                                                                                                                                                                                                                                                                                                                                                                                                                                                                                                                                                                                                                                                                                                                                                                                                                                                                                                                           | 1.06                                                                                                                             | 0.23                                                                                                        | 33.50                                                                               | 30.64                                                                                                | Datatec declined 4.0%.                                                                                                                                                                                                                                                                                                                                                                                                                                                                                                                                                                                                                                                                                                                                                                                                                                                                                                                                                                                                                                                                                                                                                                                                                                                                                                                                                                                                                                                                                                                                                                                                                                                                                                                                                                                                                                                                                                                                                                                                                                                                                                       |                                                                                                      |
| Palladium                                                                                                                                                          | 2811.00                                                                                  | -1.00                                                                                                                 | -0.04                                                                                                                                                                                                                                                                                                                                                                                                                                                                                                                                                                                                                                                                                                                                                                                                                                                                                                                                                                                                                                                                                                                                                                                                                                                                                                                                                                                                                                                                                                                                                                                                                                                                                                                                                                                                                                                                                                                                                                                                                                                                                                                          | 1.14                                                                                                                             | 14.47                                                                                                       | 3010.00                                                                             | 2275.00                                                                                              |                                                                                                                                                                                                                                                                                                                                                                                                                                                                                                                                                                                                                                                                                                                                                                                                                                                                                                                                                                                                                                                                                                                                                                                                                                                                                                                                                                                                                                                                                                                                                                                                                                                                                                                                                                                                                                                                                                                                                                                                                                                                                                                              |                                                                                                      |
| <b>NSX Local and</b>                                                                                                                                               |                                                                                          |                                                                                                                       |                                                                                                                                                                                                                                                                                                                                                                                                                                                                                                                                                                                                                                                                                                                                                                                                                                                                                                                                                                                                                                                                                                                                                                                                                                                                                                                                                                                                                                                                                                                                                                                                                                                                                                                                                                                                                                                                                                                                                                                                                                                                                                                                |                                                                                                                                  |                                                                                                             |                                                                                     |                                                                                                      | International Market Wrap                                                                                                                                                                                                                                                                                                                                                                                                                                                                                                                                                                                                                                                                                                                                                                                                                                                                                                                                                                                                                                                                                                                                                                                                                                                                                                                                                                                                                                                                                                                                                                                                                                                                                                                                                                                                                                                                                                                                                                                                                                                                                                    |                                                                                                      |
|                                                                                                                                                                    | Level                                                                                    | Last Change                                                                                                           | Last %                                                                                                                                                                                                                                                                                                                                                                                                                                                                                                                                                                                                                                                                                                                                                                                                                                                                                                                                                                                                                                                                                                                                                                                                                                                                                                                                                                                                                                                                                                                                                                                                                                                                                                                                                                                                                                                                                                                                                                                                                                                                                                                         | mtd %                                                                                                                            | ytd %                                                                                                       | 52Wk High                                                                           | 52Wk Low                                                                                             | The benchmark S&P 500 rose 1                                                                                                                                                                                                                                                                                                                                                                                                                                                                                                                                                                                                                                                                                                                                                                                                                                                                                                                                                                                                                                                                                                                                                                                                                                                                                                                                                                                                                                                                                                                                                                                                                                                                                                                                                                                                                                                                                                                                                                                                                                                                                                 |                                                                                                      |
| ANE                                                                                                                                                                | 900                                                                                      | 0.00                                                                                                                  | 0.00                                                                                                                                                                                                                                                                                                                                                                                                                                                                                                                                                                                                                                                                                                                                                                                                                                                                                                                                                                                                                                                                                                                                                                                                                                                                                                                                                                                                                                                                                                                                                                                                                                                                                                                                                                                                                                                                                                                                                                                                                                                                                                                           | 0.00                                                                                                                             | 0.00                                                                                                        | 1000                                                                                | 900                                                                                                  | from the biggest one-day dro                                                                                                                                                                                                                                                                                                                                                                                                                                                                                                                                                                                                                                                                                                                                                                                                                                                                                                                                                                                                                                                                                                                                                                                                                                                                                                                                                                                                                                                                                                                                                                                                                                                                                                                                                                                                                                                                                                                                                                                                                                                                                                 | p in about three                                                                                     |
| NBS<br>NHL                                                                                                                                                         | 3176<br>180                                                                              | 0.00<br>0.00                                                                                                          | 0.00<br>0.00                                                                                                                                                                                                                                                                                                                                                                                                                                                                                                                                                                                                                                                                                                                                                                                                                                                                                                                                                                                                                                                                                                                                                                                                                                                                                                                                                                                                                                                                                                                                                                                                                                                                                                                                                                                                                                                                                                                                                                                                                                                                                                                   | 1.76<br>0.00                                                                                                                     | -4.48<br>13.21                                                                                              | 3500<br>180                                                                         | 2590<br>159                                                                                          | weeks on Thursday. The Dow                                                                                                                                                                                                                                                                                                                                                                                                                                                                                                                                                                                                                                                                                                                                                                                                                                                                                                                                                                                                                                                                                                                                                                                                                                                                                                                                                                                                                                                                                                                                                                                                                                                                                                                                                                                                                                                                                                                                                                                                                                                                                                   |                                                                                                      |
| CGP                                                                                                                                                                | 1299                                                                                     | 0.00                                                                                                                  | 0.00                                                                                                                                                                                                                                                                                                                                                                                                                                                                                                                                                                                                                                                                                                                                                                                                                                                                                                                                                                                                                                                                                                                                                                                                                                                                                                                                                                                                                                                                                                                                                                                                                                                                                                                                                                                                                                                                                                                                                                                                                                                                                                                           | -0.08                                                                                                                            | 0.15                                                                                                        | 1399                                                                                | 1000                                                                                                 | Nasdaq Composite and Nasc                                                                                                                                                                                                                                                                                                                                                                                                                                                                                                                                                                                                                                                                                                                                                                                                                                                                                                                                                                                                                                                                                                                                                                                                                                                                                                                                                                                                                                                                                                                                                                                                                                                                                                                                                                                                                                                                                                                                                                                                                                                                                                    |                                                                                                      |
| FNB                                                                                                                                                                | 2733                                                                                     | 0.00                                                                                                                  | 0.00                                                                                                                                                                                                                                                                                                                                                                                                                                                                                                                                                                                                                                                                                                                                                                                                                                                                                                                                                                                                                                                                                                                                                                                                                                                                                                                                                                                                                                                                                                                                                                                                                                                                                                                                                                                                                                                                                                                                                                                                                                                                                                                           | 0.11                                                                                                                             | 18.62                                                                                                       | 3100                                                                                | 2015                                                                                                 | also finished at all-time highs                                                                                                                                                                                                                                                                                                                                                                                                                                                                                                                                                                                                                                                                                                                                                                                                                                                                                                                                                                                                                                                                                                                                                                                                                                                                                                                                                                                                                                                                                                                                                                                                                                                                                                                                                                                                                                                                                                                                                                                                                                                                                              |                                                                                                      |
| ORY                                                                                                                                                                | 1146                                                                                     | 0.00                                                                                                                  | 0.00                                                                                                                                                                                                                                                                                                                                                                                                                                                                                                                                                                                                                                                                                                                                                                                                                                                                                                                                                                                                                                                                                                                                                                                                                                                                                                                                                                                                                                                                                                                                                                                                                                                                                                                                                                                                                                                                                                                                                                                                                                                                                                                           | 0.00                                                                                                                             | -18.14                                                                                                      | 1749                                                                                | 1000                                                                                                 | with the S&P for a second t                                                                                                                                                                                                                                                                                                                                                                                                                                                                                                                                                                                                                                                                                                                                                                                                                                                                                                                                                                                                                                                                                                                                                                                                                                                                                                                                                                                                                                                                                                                                                                                                                                                                                                                                                                                                                                                                                                                                                                                                                                                                                                  |                                                                                                      |
| NAM                                                                                                                                                                | 66                                                                                       | 0.00                                                                                                                  | 0.00                                                                                                                                                                                                                                                                                                                                                                                                                                                                                                                                                                                                                                                                                                                                                                                                                                                                                                                                                                                                                                                                                                                                                                                                                                                                                                                                                                                                                                                                                                                                                                                                                                                                                                                                                                                                                                                                                                                                                                                                                                                                                                                           | 1.54                                                                                                                             | 6.45                                                                                                        | 66                                                                                  | 61                                                                                                   | Financial shares led the gains                                                                                                                                                                                                                                                                                                                                                                                                                                                                                                                                                                                                                                                                                                                                                                                                                                                                                                                                                                                                                                                                                                                                                                                                                                                                                                                                                                                                                                                                                                                                                                                                                                                                                                                                                                                                                                                                                                                                                                                                                                                                                               |                                                                                                      |
| PNH                                                                                                                                                                | 1200                                                                                     | 0.00                                                                                                                  | 0.00                                                                                                                                                                                                                                                                                                                                                                                                                                                                                                                                                                                                                                                                                                                                                                                                                                                                                                                                                                                                                                                                                                                                                                                                                                                                                                                                                                                                                                                                                                                                                                                                                                                                                                                                                                                                                                                                                                                                                                                                                                                                                                                           | 0.00                                                                                                                             | 4.44                                                                                                        | 1215                                                                                | 1090                                                                                                 | increasing the outlook for pr                                                                                                                                                                                                                                                                                                                                                                                                                                                                                                                                                                                                                                                                                                                                                                                                                                                                                                                                                                                                                                                                                                                                                                                                                                                                                                                                                                                                                                                                                                                                                                                                                                                                                                                                                                                                                                                                                                                                                                                                                                                                                                |                                                                                                      |
| SILP<br>SNO                                                                                                                                                        | 12790<br>649                                                                             | 0.00<br>0.00                                                                                                          | 0.00<br>0.00                                                                                                                                                                                                                                                                                                                                                                                                                                                                                                                                                                                                                                                                                                                                                                                                                                                                                                                                                                                                                                                                                                                                                                                                                                                                                                                                                                                                                                                                                                                                                                                                                                                                                                                                                                                                                                                                                                                                                                                                                                                                                                                   | 0.00<br>30.60                                                                                                                    | 0.00<br>30.60                                                                                               | 12791<br>845                                                                        | 12780<br>647                                                                                         | weakened against a basket of                                                                                                                                                                                                                                                                                                                                                                                                                                                                                                                                                                                                                                                                                                                                                                                                                                                                                                                                                                                                                                                                                                                                                                                                                                                                                                                                                                                                                                                                                                                                                                                                                                                                                                                                                                                                                                                                                                                                                                                                                                                                                                 |                                                                                                      |
| LHN                                                                                                                                                                | 175                                                                                      | 0.00                                                                                                                  | 0.00                                                                                                                                                                                                                                                                                                                                                                                                                                                                                                                                                                                                                                                                                                                                                                                                                                                                                                                                                                                                                                                                                                                                                                                                                                                                                                                                                                                                                                                                                                                                                                                                                                                                                                                                                                                                                                                                                                                                                                                                                                                                                                                           | 4.17                                                                                                                             | -34.21                                                                                                      | 270                                                                                 | 145                                                                                                  | and oil gained for a second                                                                                                                                                                                                                                                                                                                                                                                                                                                                                                                                                                                                                                                                                                                                                                                                                                                                                                                                                                                                                                                                                                                                                                                                                                                                                                                                                                                                                                                                                                                                                                                                                                                                                                                                                                                                                                                                                                                                                                                                                                                                                                  |                                                                                                      |
| DYL                                                                                                                                                                | 744                                                                                      | -22.00                                                                                                                | -2.87                                                                                                                                                                                                                                                                                                                                                                                                                                                                                                                                                                                                                                                                                                                                                                                                                                                                                                                                                                                                                                                                                                                                                                                                                                                                                                                                                                                                                                                                                                                                                                                                                                                                                                                                                                                                                                                                                                                                                                                                                                                                                                                          | -1.20                                                                                                                            | 41.71                                                                                                       | 1050                                                                                | 251                                                                                                  | tension between the US and Cl                                                                                                                                                                                                                                                                                                                                                                                                                                                                                                                                                                                                                                                                                                                                                                                                                                                                                                                                                                                                                                                                                                                                                                                                                                                                                                                                                                                                                                                                                                                                                                                                                                                                                                                                                                                                                                                                                                                                                                                                                                                                                                |                                                                                                      |
| FSY                                                                                                                                                                | 846                                                                                      | -4.00                                                                                                                 | -0.47                                                                                                                                                                                                                                                                                                                                                                                                                                                                                                                                                                                                                                                                                                                                                                                                                                                                                                                                                                                                                                                                                                                                                                                                                                                                                                                                                                                                                                                                                                                                                                                                                                                                                                                                                                                                                                                                                                                                                                                                                                                                                                                          | -8.34                                                                                                                            | 137.64                                                                                                      | 1239                                                                                | 156                                                                                                  | bubble. Asian stocks started t                                                                                                                                                                                                                                                                                                                                                                                                                                                                                                                                                                                                                                                                                                                                                                                                                                                                                                                                                                                                                                                                                                                                                                                                                                                                                                                                                                                                                                                                                                                                                                                                                                                                                                                                                                                                                                                                                                                                                                                                                                                                                               | he week higher                                                                                       |
| MEY                                                                                                                                                                | 319                                                                                      | 20.00                                                                                                                 | 0 22                                                                                                                                                                                                                                                                                                                                                                                                                                                                                                                                                                                                                                                                                                                                                                                                                                                                                                                                                                                                                                                                                                                                                                                                                                                                                                                                                                                                                                                                                                                                                                                                                                                                                                                                                                                                                                                                                                                                                                                                                                                                                                                           | -10.14                                                                                                                           | 82.29                                                                                                       | 476                                                                                 |                                                                                                      | Australia advanced despite                                                                                                                                                                                                                                                                                                                                                                                                                                                                                                                                                                                                                                                                                                                                                                                                                                                                                                                                                                                                                                                                                                                                                                                                                                                                                                                                                                                                                                                                                                                                                                                                                                                                                                                                                                                                                                                                                                                                                                                                                                                                                                   |                                                                                                      |
|                                                                                                                                                                    |                                                                                          | -29.00                                                                                                                | -8.33                                                                                                                                                                                                                                                                                                                                                                                                                                                                                                                                                                                                                                                                                                                                                                                                                                                                                                                                                                                                                                                                                                                                                                                                                                                                                                                                                                                                                                                                                                                                                                                                                                                                                                                                                                                                                                                                                                                                                                                                                                                                                                                          |                                                                                                                                  | 02.23                                                                                                       | 476                                                                                 | 66                                                                                                   |                                                                                                                                                                                                                                                                                                                                                                                                                                                                                                                                                                                                                                                                                                                                                                                                                                                                                                                                                                                                                                                                                                                                                                                                                                                                                                                                                                                                                                                                                                                                                                                                                                                                                                                                                                                                                                                                                                                                                                                                                                                                                                                              | e a prolonged                                                                                        |
| SA Bonds                                                                                                                                                           | SA voreus N                                                                              |                                                                                                                       | -8.33                                                                                                                                                                                                                                                                                                                                                                                                                                                                                                                                                                                                                                                                                                                                                                                                                                                                                                                                                                                                                                                                                                                                                                                                                                                                                                                                                                                                                                                                                                                                                                                                                                                                                                                                                                                                                                                                                                                                                                                                                                                                                                                          |                                                                                                                                  | 02.29                                                                                                       | 4/0                                                                                 | 66                                                                                                   | lockdown in the largest city, Sy                                                                                                                                                                                                                                                                                                                                                                                                                                                                                                                                                                                                                                                                                                                                                                                                                                                                                                                                                                                                                                                                                                                                                                                                                                                                                                                                                                                                                                                                                                                                                                                                                                                                                                                                                                                                                                                                                                                                                                                                                                                                                             | e a prolonged                                                                                        |
|                                                                                                                                                                    |                                                                                          | amibian Bonds                                                                                                         |                                                                                                                                                                                                                                                                                                                                                                                                                                                                                                                                                                                                                                                                                                                                                                                                                                                                                                                                                                                                                                                                                                                                                                                                                                                                                                                                                                                                                                                                                                                                                                                                                                                                                                                                                                                                                                                                                                                                                                                                                                                                                                                                |                                                                                                                                  |                                                                                                             |                                                                                     |                                                                                                      | lockdown in the largest city, Sy                                                                                                                                                                                                                                                                                                                                                                                                                                                                                                                                                                                                                                                                                                                                                                                                                                                                                                                                                                                                                                                                                                                                                                                                                                                                                                                                                                                                                                                                                                                                                                                                                                                                                                                                                                                                                                                                                                                                                                                                                                                                                             | e a prolonged<br>dney.                                                                               |
| R2023                                                                                                                                                              |                                                                                          | amibian Bonds                                                                                                         | Chg [bp]                                                                                                                                                                                                                                                                                                                                                                                                                                                                                                                                                                                                                                                                                                                                                                                                                                                                                                                                                                                                                                                                                                                                                                                                                                                                                                                                                                                                                                                                                                                                                                                                                                                                                                                                                                                                                                                                                                                                                                                                                                                                                                                       | NA Bonds<br>GC21                                                                                                                 | YTM<br>4.66                                                                                                 | Premium<br>0                                                                        | 66<br>Chg [bp]<br>13.19                                                                              | lockdown in the largest city, Sy                                                                                                                                                                                                                                                                                                                                                                                                                                                                                                                                                                                                                                                                                                                                                                                                                                                                                                                                                                                                                                                                                                                                                                                                                                                                                                                                                                                                                                                                                                                                                                                                                                                                                                                                                                                                                                                                                                                                                                                                                                                                                             | e a prolonged                                                                                        |
| R2023<br>R186                                                                                                                                                      | <b>YTM C</b> 5.16 7.42                                                                   | amibian Bonds<br>Current Price<br>103.97<br>113.59                                                                    | Chg [bp] -1.00 -3.50                                                                                                                                                                                                                                                                                                                                                                                                                                                                                                                                                                                                                                                                                                                                                                                                                                                                                                                                                                                                                                                                                                                                                                                                                                                                                                                                                                                                                                                                                                                                                                                                                                                                                                                                                                                                                                                                                                                                                                                                                                                                                                           | NA Bonds<br>GC21<br>GC22                                                                                                         | <b>YTM</b> 4.66 4.60                                                                                        | Premium<br>0<br>0                                                                   | <b>Chg [bp]</b> 13.19 -0.45                                                                          | lockdown in the largest city, Sy  2019 GDP (y/y) -1.6% Inflation (y/y) 2.6%                                                                                                                                                                                                                                                                                                                                                                                                                                                                                                                                                                                                                                                                                                                                                                                                                                                                                                                                                                                                                                                                                                                                                                                                                                                                                                                                                                                                                                                                                                                                                                                                                                                                                                                                                                                                                                                                                                                                                                                                                                                  | e a prolonged<br>dney.<br>2020 202:<br>-8.0%* 2.7%<br>2.4% 3.5%                                      |
| R2023<br>R186<br>R2030                                                                                                                                             | YTM C<br>5.16<br>7.42<br>8.86                                                            | amibian Bonds<br>Current Price<br>103.97<br>113.59<br>94.97                                                           | Chg [bp] -1.00 -3.50 -2.00                                                                                                                                                                                                                                                                                                                                                                                                                                                                                                                                                                                                                                                                                                                                                                                                                                                                                                                                                                                                                                                                                                                                                                                                                                                                                                                                                                                                                                                                                                                                                                                                                                                                                                                                                                                                                                                                                                                                                                                                                                                                                                     | NA Bonds<br>GC21<br>GC22<br>GC23                                                                                                 | <b>YTM</b> 4.66 4.60 5.74                                                                                   | <b>Premium</b> 0 0 58                                                               | Chg [bp]<br>13.19<br>-0.45<br>-3.00                                                                  | lockdown in the largest city, Sy   2019   GDP (y/y)   -1.6%   Inflation (y/y)   2.6%   PSCE (y/y)   6.9%                                                                                                                                                                                                                                                                                                                                                                                                                                                                                                                                                                                                                                                                                                                                                                                                                                                                                                                                                                                                                                                                                                                                                                                                                                                                                                                                                                                                                                                                                                                                                                                                                                                                                                                                                                                                                                                                                                                                                                                                                     | e a prolonged<br>dney.<br>2020 202<br>-8.0%* 2.7%<br>2.4% 3.5%                                       |
| R2023<br>R186<br>R2030<br>R213                                                                                                                                     | YTM C<br>5.16<br>7.42<br>8.86<br>9.23                                                    | amibian Bonds<br>Current Price<br>103.97<br>113.59<br>94.97<br>85.94                                                  | Chg [bp] -1.00 -3.50 -2.00 -2.50                                                                                                                                                                                                                                                                                                                                                                                                                                                                                                                                                                                                                                                                                                                                                                                                                                                                                                                                                                                                                                                                                                                                                                                                                                                                                                                                                                                                                                                                                                                                                                                                                                                                                                                                                                                                                                                                                                                                                                                                                                                                                               | NA Bonds<br>GC21<br>GC22<br>GC23<br>GC24                                                                                         | YTM<br>4.66<br>4.60<br>5.74<br>7.11                                                                         | Premium<br>0<br>0<br>58<br>-31                                                      | Chg [bp] 13.19 -0.45 -3.00 -3.50                                                                     | lockdown in the largest city, Sy  2019 GDP (y/y) -1.6% Inflation (y/y) 2.6% PSCE (y/y) 6.9% M2 (y/y) 10.5%                                                                                                                                                                                                                                                                                                                                                                                                                                                                                                                                                                                                                                                                                                                                                                                                                                                                                                                                                                                                                                                                                                                                                                                                                                                                                                                                                                                                                                                                                                                                                                                                                                                                                                                                                                                                                                                                                                                                                                                                                   | e a prolonged<br>dney.<br>2020 202:<br>-8.0%* 2.7%<br>2.4% 3.5%                                      |
| R2023<br>R186<br>R2030<br>R213<br>R209                                                                                                                             | YTM C<br>5.16<br>7.42<br>8.86<br>9.23<br>10.07                                           | amibian Bonds<br>Current Price (103.97<br>113.59<br>94.97<br>85.94<br>71.01                                           | Chg [bp] -1.00 -3.50 -2.00 -2.50 1.50                                                                                                                                                                                                                                                                                                                                                                                                                                                                                                                                                                                                                                                                                                                                                                                                                                                                                                                                                                                                                                                                                                                                                                                                                                                                                                                                                                                                                                                                                                                                                                                                                                                                                                                                                                                                                                                                                                                                                                                                                                                                                          | NA Bonds<br>GC21<br>GC22<br>GC23<br>GC24<br>GC25                                                                                 | YTM<br>4.66<br>4.60<br>5.74<br>7.11<br>7.21                                                                 | Premium<br>0<br>0<br>58<br>-31<br>-21                                               | Chg [bp] 13.19 -0.45 -3.00 -3.50 -3.50                                                               | lockdown in the largest city, Sy   2019   GDP (y/y)   -1.6%   Inflation (y/y)   2.6%   PSCE (y/y)   6.9%                                                                                                                                                                                                                                                                                                                                                                                                                                                                                                                                                                                                                                                                                                                                                                                                                                                                                                                                                                                                                                                                                                                                                                                                                                                                                                                                                                                                                                                                                                                                                                                                                                                                                                                                                                                                                                                                                                                                                                                                                     | e a prolonged<br>dney.<br>2020 202<br>-8.0%* 2.7%<br>2.4% 3.5%                                       |
| R2023<br>R186<br>R2030<br>R213<br>R209<br>R2037                                                                                                                    | YTM C<br>5.16<br>7.42<br>8.86<br>9.23<br>10.07<br>10.34                                  | amibian Bonds<br>Current Price<br>103.97<br>113.59<br>94.97<br>85.94<br>71.01<br>85.94                                | Chg [bp] -1.00 (-3.50 (-2.50 (-2.50 (-3.50 (-3.50 (-3.50 (-3.50 (-3.50 (-3.50 (-3.50 (-3.50 (-3.50 (-3.50 (-3.50 (-3.50 (-3.50 (-3.50 (-3.50 (-3.50 (-3.50 (-3.50 (-3.50 (-3.50 (-3.50 (-3.50 (-3.50 (-3.50 (-3.50 (-3.50 (-3.50 (-3.50 (-3.50 (-3.50 (-3.50 (-3.50 (-3.50 (-3.50 (-3.50 (-3.50 (-3.50 (-3.50 (-3.50 (-3.50 (-3.50 (-3.50 (-3.50 (-3.50 (-3.50 (-3.50 (-3.50 (-3.50 (-3.50 (-3.50 (-3.50 (-3.50 (-3.50 (-3.50 (-3.50 (-3.50 (-3.50 (-3.50 (-3.50 (-3.50 (-3.50 (-3.50 (-3.50 (-3.50 (-3.50 (-3.50 (-3.50 (-3.50 (-3.50 (-3.50 (-3.50 (-3.50 (-3.50 (-3.50 (-3.50 (-3.50 (-3.50 (-3.50 (-3.50 (-3.50 (-3.50 (-3.50 (-3.50 (-3.50 (-3.50 (-3.50 (-3.50 (-3.50 (-3.50 (-3.50 (-3.50 (-3.50 (-3.50 (-3.50 (-3.50 (-3.50 (-3.50 (-3.50 (-3.50 (-3.50 (-3.50 (-3.50 (-3.50 (-3.50 (-3.50 (-3.50 (-3.50 (-3.50 (-3.50 (-3.50 (-3.50 (-3.50 (-3.50 (-3.50 (-3.50 (-3.50 (-3.50 (-3.50 (-3.50 (-3.50 (-3.50 (-3.50 (-3.50 (-3.50 (-3.50 (-3.50 (-3.50 (-3.50 (-3.50 (-3.50 (-3.50 (-3.50 (-3.50 (-3.50 (-3.50 (-3.50 (-3.50 (-3.50 (-3.50 (-3.50 (-3.50 (-3.50 (-3.50 (-3.50 (-3.50 (-3.50 (-3.50 (-3.50 (-3.50 (-3.50 (-3.50 (-3.50 (-3.50 (-3.50 (-3.50 (-3.50 (-3.50 (-3.50 (-3.50 (-3.50 (-3.50 (-3.50 (-3.50 (-3.50 (-3.50 (-3.50 (-3.50 (-3.50 (-3.50 (-3.50 (-3.50 (-3.50 (-3.50 (-3.50 (-3.50 (-3.50 (-3.50 (-3.50 (-3.50 (-3.50 (-3.50 (-3.50 (-3.50 (-3.50 (-3.50 (-3.50 (-3.50 (-3.50 (-3.50 (-3.50 (-3.50 (-3.50 (-3.50 (-3.50 (-3.50 (-3.50 (-3.50 (-3.50 (-3.50 (-3.50 (-3.50 (-3.50 (-3.50 (-3.50 (-3.50 (-3.50 (-3.50 (-3.50 (-3.50 (-3.50 (-3.50 (-3.50 (-3.50 (-3.50 (-3.50 (-3.50 (-3.50 (-3.50 (-3.50 (-3.50 (-3.50 (-3.50 (-3.50 (-3.50 (-3.50 (-3.50 (-3.50 (-3.50 (-3.50 (-3.50 (-3.50 (-3.50 (-3.50 (-3.50 (-3.50 (-3.50 (-3.50 (-3.50 (-3.50 (-3.50 (-3.50 (-3.50 (-3.50 (-3.50 (-3.50 (-3.50 (-3.50 (-3.50 (-3.50 (-3.50 (-3.50 (-3.50 (-3.50 (-3.50 (-3.50 (-3.50 (-3.50 (-3.50 (-3.50 (-3.50 (-3.50 (-3.50 (-3.50 (-3.50 (-3.50 (-3.50 (-3.50 (-3.50 (-3.50 (-3.50 (-3.50 (-3.50 (-3.50 (-3.50 (-3.50 (-3.50 (-3.50 (-3.50 (-3.50 (-3.50 (-3.50 (-3.50 (-3.50 (-3.50 (-3.50 (-3.50 (-3.50 ( | NA Bonds<br>GC21<br>GC22<br>GC23<br>GC24<br>GC25<br>GC26                                                                         | YTM 4.66 4.60 5.74 7.11 7.21 7.92                                                                           | Premium<br>0<br>0<br>58<br>-31<br>-21<br>50                                         | Chg [bp] 13.19 -0.45 -3.00 -3.50 -3.50 -3.50                                                         | lockdown in the largest city, Sy  2019 GDP (y/y) -1.6% Inflation (y/y) 2.6% PSCE (y/y) 6.9% M2 (y/y) 10.5%                                                                                                                                                                                                                                                                                                                                                                                                                                                                                                                                                                                                                                                                                                                                                                                                                                                                                                                                                                                                                                                                                                                                                                                                                                                                                                                                                                                                                                                                                                                                                                                                                                                                                                                                                                                                                                                                                                                                                                                                                   | e a prolonged<br>dney.<br>2020 202<br>-8.0%* 2.7%<br>2.4% 3.5%                                       |
| R2023<br>R186<br>R2030<br>R213<br>R209<br>R2037<br>R214                                                                                                            | YTM C<br>5.16<br>7.42<br>8.86<br>9.23<br>10.07                                           | amibian Bonds<br>Current Price (103.97<br>113.59<br>94.97<br>85.94<br>71.01                                           | Chg [bp] -1.00 (-3.50 (-2.50 (-2.50 (-2.50 (-2.50 (-2.50 (-2.50 (-2.50 (-2.50 (-2.50 (-2.50 (-2.50 (-2.50 (-2.50 (-2.50 (-2.50 (-2.50 (-2.50 (-2.50 (-2.50 (-2.50 (-2.50 (-2.50 (-2.50 (-2.50 (-2.50 (-2.50 (-2.50 (-2.50 (-2.50 (-2.50 (-2.50 (-2.50 (-2.50 (-2.50 (-2.50 (-2.50 (-2.50 (-2.50 (-2.50 (-2.50 (-2.50 (-2.50 (-2.50 (-2.50 (-2.50 (-2.50 (-2.50 (-2.50 (-2.50 (-2.50 (-2.50 (-2.50 (-2.50 (-2.50 (-2.50 (-2.50 (-2.50 (-2.50 (-2.50 (-2.50 (-2.50 (-2.50 (-2.50 (-2.50 (-2.50 (-2.50 (-2.50 (-2.50 (-2.50 (-2.50 (-2.50 (-2.50 (-2.50 (-2.50 (-2.50 (-2.50 (-2.50 (-2.50 (-2.50 (-2.50 (-2.50 (-2.50 (-2.50 (-2.50 (-2.50 (-2.50 (-2.50 (-2.50 (-2.50 (-2.50 (-2.50 (-2.50 (-2.50 (-2.50 (-2.50 (-2.50 (-2.50 (-2.50 (-2.50 (-2.50 (-2.50 (-2.50 (-2.50 (-2.50 (-2.50 (-2.50 (-2.50 (-2.50 (-2.50 (-2.50 (-2.50 (-2.50 (-2.50 (-2.50 (-2.50 (-2.50 (-2.50 (-2.50 (-2.50 (-2.50 (-2.50 (-2.50 (-2.50 (-2.50 (-2.50 (-2.50 (-2.50 (-2.50 (-2.50 (-2.50 (-2.50 (-2.50 (-2.50 (-2.50 (-2.50 (-2.50 (-2.50 (-2.50 (-2.50 (-2.50 (-2.50 (-2.50 (-2.50 (-2.50 (-2.50 (-2.50 (-2.50 (-2.50 (-2.50 (-2.50 (-2.50 (-2.50 (-2.50 (-2.50 (-2.50 (-2.50 (-2.50 (-2.50 (-2.50 (-2.50 (-2.50 (-2.50 (-2.50 (-2.50 (-2.50 (-2.50 (-2.50 (-2.50 (-2.50 (-2.50 (-2.50 (-2.50 (-2.50 (-2.50 (-2.50 (-2.50 (-2.50 (-2.50 (-2.50 (-2.50 (-2.50 (-2.50 (-2.50 (-2.50 (-2.50 (-2.50 (-2.50 (-2.50 (-2.50 (-2.50 (-2.50 (-2.50 (-2.50 (-2.50 (-2.50 (-2.50 (-2.50 (-2.50 (-2.50 (-2.50 (-2.50 (-2.50 (-2.50 (-2.50 (-2.50 (-2.50 (-2.50 (-2.50 (-2.50 (-2.50 (-2.50 (-2.50 (-2.50 (-2.50 (-2.50 (-2.50 (-2.50 (-2.50 (-2.50 (-2.50 (-2.50 (-2.50 (-2.50 (-2.50 (-2.50 (-2.50 (-2.50 (-2.50 (-2.50 (-2.50 (-2.50 (-2.50 (-2.50 (-2.50 (-2.50 (-2.50 (-2.50 (-2.50 (-2.50 (-2.50 (-2.50 (-2.50 (-2.50 (-2.50 (-2.50 (-2.50 (-2.50 (-2.50 (-2.50 (-2.50 (-2.50 (-2.50 (-2.50 (-2.50 (-2.50 (-2.50 (-2.50 (-2.50 (-2.50 (-2.50 (-2.50 (-2.50 (-2.50 (-2.50 (-2.50 (-2.50 (-2.50 (-2.50 (-2.50 (-2.50 (-2.50 (-2.50 (-2.50 (-2.50 (-2.50 (-2.50 (-2.50 (-2.50 (-2.50 (-2.50 (-2.50 (-2.50 (-2.50 (-2.50 (-2.50 (-2.50 (-2.50 (-2.50 (-2.50 ( | NA Bonds<br>GC21<br>GC22<br>GC23<br>GC24<br>GC25                                                                                 | YTM<br>4.66<br>4.60<br>5.74<br>7.11<br>7.21                                                                 | Premium<br>0<br>0<br>58<br>-31<br>-21                                               | Chg [bp] 13.19 -0.45 -3.00 -3.50 -3.50                                                               | lockdown in the largest city, Sy  2019 GDP (y/y) -1.6% Inflation (y/y) 2.6% PSCE (y/y) 6.9% M2 (y/y) 10.5%                                                                                                                                                                                                                                                                                                                                                                                                                                                                                                                                                                                                                                                                                                                                                                                                                                                                                                                                                                                                                                                                                                                                                                                                                                                                                                                                                                                                                                                                                                                                                                                                                                                                                                                                                                                                                                                                                                                                                                                                                   | e a prolonged<br>dney.<br>2020 202<br>-8.0%* 2.7%<br>2.4% 3.5%                                       |
| R2023<br>R186<br>R2030<br>R213<br>R209<br>R2037<br>R214<br>R2044                                                                                                   | YTM C<br>5.16<br>7.42<br>8.86<br>9.23<br>10.07<br>10.34<br>9.23                          | amibian Bonds<br>Current Price<br>103.97<br>113.59<br>94.97<br>85.94<br>71.01<br>85.94<br>85.94                       | Chg [bp] -1.00 -3.50 -2.50 -2.50 -2.50 -2.50 -2.50 -1.00 -2.50 -1.00 -1.00 -1.00 -1.00 -1.00 -1.00 -1.00 -1.00 -1.00 -1.00 -1.00 -1.00 -1.00 -1.00 -1.00 -1.00 -1.00 -1.00 -1.00 -1.00 -1.00 -1.00 -1.00 -1.00 -1.00 -1.00 -1.00 -1.00 -1.00 -1.00 -1.00 -1.00 -1.00 -1.00 -1.00 -1.00 -1.00 -1.00 -1.00 -1.00 -1.00 -1.00 -1.00 -1.00 -1.00 -1.00 -1.00 -1.00 -1.00 -1.00 -1.00 -1.00 -1.00 -1.00 -1.00 -1.00 -1.00 -1.00 -1.00 -1.00 -1.00 -1.00 -1.00 -1.00 -1.00 -1.00 -1.00 -1.00 -1.00 -1.00 -1.00 -1.00 -1.00 -1.00 -1.00 -1.00 -1.00 -1.00 -1.00 -1.00 -1.00 -1.00 -1.00 -1.00 -1.00 -1.00 -1.00 -1.00 -1.00 -1.00 -1.00 -1.00 -1.00 -1.00 -1.00 -1.00 -1.00 -1.00 -1.00 -1.00 -1.00 -1.00 -1.00 -1.00 -1.00 -1.00 -1.00 -1.00 -1.00 -1.00 -1.00 -1.00 -1.00 -1.00 -1.00 -1.00 -1.00 -1.00 -1.00 -1.00 -1.00 -1.00 -1.00 -1.00 -1.00 -1.00 -1.00 -1.00 -1.00 -1.00 -1.00 -1.00 -1.00 -1.00 -1.00 -1.00 -1.00 -1.00 -1.00 -1.00 -1.00 -1.00 -1.00 -1.00 -1.00 -1.00 -1.00 -1.00 -1.00 -1.00 -1.00 -1.00 -1.00 -1.00 -1.00 -1.00 -1.00 -1.00 -1.00 -1.00 -1.00 -1.00 -1.00 -1.00 -1.00 -1.00 -1.00 -1.00 -1.00 -1.00 -1.00 -1.00 -1.00 -1.00 -1.00 -1.00 -1.00 -1.00 -1.00 -1.00 -1.00 -1.00 -1.00 -1.00 -1.00 -1.00 -1.00 -1.00 -1.00 -1.00 -1.00 -1.00 -1.00 -1.00 -1.00 -1.00 -1.00 -1.00 -1.00 -1.00 -1.00 -1.00 -1.00 -1.00 -1.00 -1.00 -1.00 -1.00 -1.00 -1.00 -1.00 -1.00 -1.00 -1.00 -1.00 -1.00 -1.00 -1.00 -1.00 -1.00 -1.00 -1.00 -1.00 -1.00 -1.00 -1.00 -1.00 -1.00 -1.00 -1.00 -1.00 -1.00 -1.00 -1.00 -1.00 -1.00 -1.00 -1.00 -1.00 -1.00 -1.00 -1.00 -1.00 -1.00 -1.00 -1.00 -1.00 -1.00 -1.00 -1.00 -1.00 -1.00 -1.00 -1.00 -1.00 -1.00 -1.00 -1.00 -1.00 -1.00 -1.00 -1.00 -1.00 -1.00 -1.00 -1.00 -1.00 -1.00 -1.00 -1.00 -1.00 -1.00 -1.00 -1.00 -1.00 -1.00 -1.00 -1.00 -1.00 -1.00 -1.00 -1.00 -1.00 -1.00 -1.00 -1.00 -1.00 -1.00 -1.00 -1.00 -1.00 -1.00 -1.00 -1.00 -1.00 -1.00 -1.00 -1.00 -1.00 -1.00 -1.00 -1.00 -1.00 -1.00 -1.00 -1.00 -1.00 -1.00 -1.00 -1.00 -1.00 -1.00 -1.00 -1.00 -1.00 -1.00 -1.00 -1.00 -1.00 -1.00 -1.00 -1.00 -1.00 -1.00 -1.00 -1.00 -1.00 -1.00 -1.00 -1.00 -1. | NA Bonds<br>GC21<br>GC22<br>GC23<br>GC24<br>GC25<br>GC26<br>GC27<br>GC30<br>GC30                                                 | YTM<br>4.66<br>4.60<br>5.74<br>7.11<br>7.21<br>7.92<br>8.18                                                 | Premium<br>0<br>0<br>58<br>-31<br>-21<br>50<br>76<br>80<br>90                       | Chg [bp] 13.19 -0.45 -3.00 -3.50 -3.50 -3.50 -3.50                                                   | lockdown in the largest city, Sy  2019 GDP (y/y) -1.6% Inflation (y/y) 2.6% PSCE (y/y) 6.9% M2 (y/y) 10.5%                                                                                                                                                                                                                                                                                                                                                                                                                                                                                                                                                                                                                                                                                                                                                                                                                                                                                                                                                                                                                                                                                                                                                                                                                                                                                                                                                                                                                                                                                                                                                                                                                                                                                                                                                                                                                                                                                                                                                                                                                   | e a prolonged<br>dney.<br>2020 202<br>-8.0%* 2.7%<br>2.4% 3.5%                                       |
| R2023<br>R186<br>R2030<br>R213<br>R209<br>R2037<br>R214<br>R2044                                                                                                   | YTM C 5.16 7.42 8.86 9.23 10.07 10.34 9.23 10.56                                         | amibian Bonds Current Price 103.97 113.59 94.97 85.94 71.01 85.94 85.94 84.60                                         | Chg [bp] -1.00 -3.50 -2.00 -2.50 -1.50 -2.50 -1.50 -1.50 -1.50 -1.50 -1.50 -1.50 -1.00 -1.00 -1.00 -1.00 -1.00 -1.00 -1.00 -1.00 -1.00 -1.00 -1.00 -1.00 -1.00 -1.00 -1.00 -1.00 -1.00 -1.00 -1.00 -1.00 -1.00 -1.00 -1.00 -1.00 -1.00 -1.00 -1.00 -1.00 -1.00 -1.00 -1.00 -1.00 -1.00 -1.00 -1.00 -1.00 -1.00 -1.00 -1.00 -1.00 -1.00 -1.00 -1.00 -1.00 -1.00 -1.00 -1.00 -1.00 -1.00 -1.00 -1.00 -1.00 -1.00 -1.00 -1.00 -1.00 -1.00 -1.00 -1.00 -1.00 -1.00 -1.00 -1.00 -1.00 -1.00 -1.00 -1.00 -1.00 -1.00 -1.00 -1.00 -1.00 -1.00 -1.00 -1.00 -1.00 -1.00 -1.00 -1.00 -1.00 -1.00 -1.00 -1.00 -1.00 -1.00 -1.00 -1.00 -1.00 -1.00 -1.00 -1.00 -1.00 -1.00 -1.00 -1.00 -1.00 -1.00 -1.00 -1.00 -1.00 -1.00 -1.00 -1.00 -1.00 -1.00 -1.00 -1.00 -1.00 -1.00 -1.00 -1.00 -1.00 -1.00 -1.00 -1.00 -1.00 -1.00 -1.00 -1.00 -1.00 -1.00 -1.00 -1.00 -1.00 -1.00 -1.00 -1.00 -1.00 -1.00 -1.00 -1.00 -1.00 -1.00 -1.00 -1.00 -1.00 -1.00 -1.00 -1.00 -1.00 -1.00 -1.00 -1.00 -1.00 -1.00 -1.00 -1.00 -1.00 -1.00 -1.00 -1.00 -1.00 -1.00 -1.00 -1.00 -1.00 -1.00 -1.00 -1.00 -1.00 -1.00 -1.00 -1.00 -1.00 -1.00 -1.00 -1.00 -1.00 -1.00 -1.00 -1.00 -1.00 -1.00 -1.00 -1.00 -1.00 -1.00 -1.00 -1.00 -1.00 -1.00 -1.00 -1.00 -1.00 -1.00 -1.00 -1.00 -1.00 -1.00 -1.00 -1.00 -1.00 -1.00 -1.00 -1.00 -1.00 -1.00 -1.00 -1.00 -1.00 -1.00 -1.00 -1.00 -1.00 -1.00 -1.00 -1.00 -1.00 -1.00 -1.00 -1.00 -1.00 -1.00 -1.00 -1.00 -1.00 -1.00 -1.00 -1.00 -1.00 -1.00 -1.00 -1.00 -1.00 -1.00 -1.00 -1.00 -1.00 -1.00 -1.00 -1.00 -1.00 -1.00 -1.00 -1.00 -1.00 -1.00 -1.00 -1.00 -1.00 -1.00 -1.00 -1.00 -1.00 -1.00 -1.00 -1.00 -1.00 -1.00 -1.00 -1.00 -1.00 -1.00 -1.00 -1.00 -1.00 -1.00 -1.00 -1.00 -1.00 -1.00 -1.00 -1.00 -1.00 -1.00 -1.00 -1.00 -1.00 -1.00 -1.00 -1.00 -1.00 -1.00 -1.00 -1.00 -1.00 -1.00 -1.00 -1.00 -1.00 -1.00 -1.00 -1.00 -1.00 -1.00 -1.00 -1.00 -1.00 -1.00 -1.00 -1.00 -1.00 -1.00 -1.00 -1.00 -1.00 -1.00 -1.00 -1.00 -1.00 -1.00 -1.00 -1.00 -1.00 -1.00 -1.00 -1.00 -1.00 -1.00 -1.00 -1.00 -1.00 -1.00 -1.00 -1.00 -1.00 -1.00 -1.00 -1.00 -1.00 -1.00 -1.00 -1.00 -1.00 -1.00 -1.00 -1.00 -1. | NA Bonds<br>GC21<br>GC22<br>GC23<br>GC24<br>GC25<br>GC26<br>GC27<br>GC30<br>GC32<br>GC35                                         | YTM<br>4.66<br>4.60<br>5.74<br>7.11<br>7.21<br>7.92<br>8.18<br>9.66<br>10.13                                | Premium 0 0 58 -31 -21 50 76 80 90 130                                              | Chg [bp] 13.19 -0.45 -3.00 -3.50 -3.50 -3.50 -2.00 -2.50 1.50                                        | lockdown in the largest city, Sy  2019 GDP (y/y) -1.6% Inflation (y/y) 2.6% PSCE (y/y) 6.9% M2 (y/y) 10.5%                                                                                                                                                                                                                                                                                                                                                                                                                                                                                                                                                                                                                                                                                                                                                                                                                                                                                                                                                                                                                                                                                                                                                                                                                                                                                                                                                                                                                                                                                                                                                                                                                                                                                                                                                                                                                                                                                                                                                                                                                   | e a prolonged<br>dney.<br>2020 202<br>-8.0%* 2.7%<br>2.4% 3.5%                                       |
| R2023<br>R186<br>R2030<br>R213<br>R209<br>R2037<br>R214<br>R2044                                                                                                   | YTM C 5.16 7.42 8.86 9.23 10.07 10.34 9.23 10.56                                         | amibian Bonds Current Price 103.97 113.59 94.97 85.94 71.01 85.94 85.94 84.60                                         | Chg [bp] -1.00 -3.50 -2.00 -2.50 -1.50 -2.50 -2.50 -1.50 -1.00 -1.00 -1.00 -1.00 -1.00 -1.00 -1.00 -1.00 -1.00 -1.00 -1.00 -1.00 -1.00 -1.00 -1.00 -1.00 -1.00 -1.00 -1.00 -1.00 -1.00 -1.00 -1.00 -1.00 -1.00 -1.00 -1.00 -1.00 -1.00 -1.00 -1.00 -1.00 -1.00 -1.00 -1.00 -1.00 -1.00 -1.00 -1.00 -1.00 -1.00 -1.00 -1.00 -1.00 -1.00 -1.00 -1.00 -1.00 -1.00 -1.00 -1.00 -1.00 -1.00 -1.00 -1.00 -1.00 -1.00 -1.00 -1.00 -1.00 -1.00 -1.00 -1.00 -1.00 -1.00 -1.00 -1.00 -1.00 -1.00 -1.00 -1.00 -1.00 -1.00 -1.00 -1.00 -1.00 -1.00 -1.00 -1.00 -1.00 -1.00 -1.00 -1.00 -1.00 -1.00 -1.00 -1.00 -1.00 -1.00 -1.00 -1.00 -1.00 -1.00 -1.00 -1.00 -1.00 -1.00 -1.00 -1.00 -1.00 -1.00 -1.00 -1.00 -1.00 -1.00 -1.00 -1.00 -1.00 -1.00 -1.00 -1.00 -1.00 -1.00 -1.00 -1.00 -1.00 -1.00 -1.00 -1.00 -1.00 -1.00 -1.00 -1.00 -1.00 -1.00 -1.00 -1.00 -1.00 -1.00 -1.00 -1.00 -1.00 -1.00 -1.00 -1.00 -1.00 -1.00 -1.00 -1.00 -1.00 -1.00 -1.00 -1.00 -1.00 -1.00 -1.00 -1.00 -1.00 -1.00 -1.00 -1.00 -1.00 -1.00 -1.00 -1.00 -1.00 -1.00 -1.00 -1.00 -1.00 -1.00 -1.00 -1.00 -1.00 -1.00 -1.00 -1.00 -1.00 -1.00 -1.00 -1.00 -1.00 -1.00 -1.00 -1.00 -1.00 -1.00 -1.00 -1.00 -1.00 -1.00 -1.00 -1.00 -1.00 -1.00 -1.00 -1.00 -1.00 -1.00 -1.00 -1.00 -1.00 -1.00 -1.00 -1.00 -1.00 -1.00 -1.00 -1.00 -1.00 -1.00 -1.00 -1.00 -1.00 -1.00 -1.00 -1.00 -1.00 -1.00 -1.00 -1.00 -1.00 -1.00 -1.00 -1.00 -1.00 -1.00 -1.00 -1.00 -1.00 -1.00 -1.00 -1.00 -1.00 -1.00 -1.00 -1.00 -1.00 -1.00 -1.00 -1.00 -1.00 -1.00 -1.00 -1.00 -1.00 -1.00 -1.00 -1.00 -1.00 -1.00 -1.00 -1.00 -1.00 -1.00 -1.00 -1.00 -1.00 -1.00 -1.00 -1.00 -1.00 -1.00 -1.00 -1.00 -1.00 -1.00 -1.00 -1.00 -1.00 -1.00 -1.00 -1.00 -1.00 -1.00 -1.00 -1.00 -1.00 -1.00 -1.00 -1.00 -1.00 -1.00 -1.00 -1.00 -1.00 -1.00 -1.00 -1.00 -1.00 -1.00 -1.00 -1.00 -1.00 -1.00 -1.00 -1.00 -1.00 -1.00 -1.00 -1.00 -1.00 -1.00 -1.00 -1.00 -1.00 -1.00 -1.00 -1.00 -1.00 -1.00 -1.00 -1.00 -1.00 -1.00 -1.00 -1.00 -1.00 -1.00 -1.00 -1.00 -1.00 -1.00 -1.00 -1.00 -1.00 -1.00 -1.00 -1.00 -1.00 -1.00 -1.00 -1.00 -1.00 -1.00 -1.00 -1.00 -1.00 -1.00 -1.00 -1.00 -1. | NA Bonds<br>GC21<br>GC22<br>GC23<br>GC24<br>GC25<br>GC26<br>GC27<br>GC30<br>GC32<br>GC35<br>GC35                                 | YTM 4.66 4.60 5.74 7.11 7.21 7.92 8.18 9.66 10.13 11.37 11.87                                               | Premium<br>0<br>0<br>58<br>-31<br>-21<br>50<br>76<br>80<br>90<br>130<br>153         | Chg [bp] 13.19 -0.45 -3.00 -3.50 -3.50 -3.50 -2.00 -2.50 1.50                                        | lockdown in the largest city, Sy  2019 GDP (y/y) -1.6% Inflation (y/y) 2.6% PSCE (y/y) 6.9% M2 (y/y) 10.5%                                                                                                                                                                                                                                                                                                                                                                                                                                                                                                                                                                                                                                                                                                                                                                                                                                                                                                                                                                                                                                                                                                                                                                                                                                                                                                                                                                                                                                                                                                                                                                                                                                                                                                                                                                                                                                                                                                                                                                                                                   | e a prolonged<br>dney.<br>2020 202<br>-8.0%* 2.7%<br>2.4% 3.5%                                       |
| R2023<br>R186<br>R2030<br>R213<br>R209<br>R2037<br>R214<br>R2044                                                                                                   | YTM C 5.16 7.42 8.86 9.23 10.07 10.34 9.23 10.56                                         | amibian Bonds Current Price 103.97 113.59 94.97 85.94 71.01 85.94 85.94 84.60                                         | Chg [bp] -1.00 -3.50 -2.00 -2.50 1.50 -2.50 1.00 1.00 1.00 1.00 1.00 1.00 1.00 1                                                                                                                                                                                                                                                                                                                                                                                                                                                                                                                                                                                                                                                                                                                                                                                                                                                                                                                                                                                                                                                                                                                                                                                                                                                                                                                                                                                                                                                                                                                                                                                                                                                                                                                                                                                                                                                                                                                                                                                                                                               | NA Bonds<br>GC21<br>GC22<br>GC23<br>GC24<br>GC25<br>GC26<br>GC27<br>GC30<br>GC32<br>GC32<br>GC35<br>GC37<br>GC37                 | YTM 4.66 4.60 5.74 7.11 7.21 7.92 8.18 9.66 10.13 11.37 11.87 12.75                                         | Premium 0 0 58 -31 -21 50 76 80 90 130 153 226                                      | Chg [bp] 13.19 -0.45 -3.00 -3.50 -3.50 -3.50 -2.00 -2.50 1.50 1.00 2.00                              | lockdown in the largest city, Sy  2019 GDP (y/y) -1.6% Inflation (y/y) 2.6% PSCE (y/y) 6.9% M2 (y/y) 10.5%                                                                                                                                                                                                                                                                                                                                                                                                                                                                                                                                                                                                                                                                                                                                                                                                                                                                                                                                                                                                                                                                                                                                                                                                                                                                                                                                                                                                                                                                                                                                                                                                                                                                                                                                                                                                                                                                                                                                                                                                                   | e a prolonged<br>dney.<br>2020 202<br>-8.0%* 2.7%<br>2.4% 3.5%                                       |
| R2023<br>R186<br>R2030<br>R213<br>R209<br>R2037<br>R214<br>R2044                                                                                                   | YTM C 5.16 7.42 8.86 9.23 10.07 10.34 9.23 10.56                                         | amibian Bonds Current Price 103.97 113.59 94.97 85.94 71.01 85.94 85.94 84.60                                         | Chg [bp] -1.00 -3.50 -2.00 -2.50 -2.50 1.50 3.00 -2.50 1.00 1.00                                                                                                                                                                                                                                                                                                                                                                                                                                                                                                                                                                                                                                                                                                                                                                                                                                                                                                                                                                                                                                                                                                                                                                                                                                                                                                                                                                                                                                                                                                                                                                                                                                                                                                                                                                                                                                                                                                                                                                                                                                                               | NA Bonds<br>GC21<br>GC22<br>GC23<br>GC24<br>GC25<br>GC26<br>GC27<br>GC30<br>GC32<br>GC32<br>GC35<br>GC37<br>GC40                 | YTM 4.66 4.60 5.74 7.11 7.21 7.92 8.18 9.66 10.13 11.37 11.87 12.75                                         | Premium 0 0 58 -31 -21 50 76 80 90 130 153 226 220                                  | Chg [bp] 13.19 -0.45 -3.00 -3.50 -3.50 -3.50 -2.00 -2.50 1.50 1.00 2.00                              | lockdown in the largest city, Sy  2019 GDP (y/y) -1.6% Inflation (y/y) 2.6% PSCE (y/y) 6.9% M2 (y/y) 10.5%                                                                                                                                                                                                                                                                                                                                                                                                                                                                                                                                                                                                                                                                                                                                                                                                                                                                                                                                                                                                                                                                                                                                                                                                                                                                                                                                                                                                                                                                                                                                                                                                                                                                                                                                                                                                                                                                                                                                                                                                                   | e a prolonged<br>dney.<br>2020 202<br>-8.0%* 2.7%<br>2.4% 3.5%                                       |
| R2023<br>R186<br>R2030<br>R213<br>R209<br>R2037<br>R214<br>R2044                                                                                                   | YTM C 5.16 7.42 8.86 9.23 10.07 10.34 9.23 10.56                                         | amibian Bonds Current Price 103.97 113.59 94.97 85.94 71.01 85.94 85.94 84.60                                         | Chg [bp] -1.00 -3.50 -2.00 -2.50 -2.50 -3.00 -2.50 -1.00 -1.00 -1.00 -1.00 -1.00 -1.00 -1.00 -1.00 -1.00 -1.00 -1.00 -1.00 -1.00 -1.00 -1.00 -1.00 -1.00 -1.00 -1.00 -1.00 -1.00 -1.00 -1.00 -1.00 -1.00 -1.00 -1.00 -1.00 -1.00 -1.00 -1.00 -1.00 -1.00 -1.00 -1.00 -1.00 -1.00 -1.00 -1.00 -1.00 -1.00 -1.00 -1.00 -1.00 -1.00 -1.00 -1.00 -1.00 -1.00 -1.00 -1.00 -1.00 -1.00 -1.00 -1.00 -1.00 -1.00 -1.00 -1.00 -1.00 -1.00 -1.00 -1.00 -1.00 -1.00 -1.00 -1.00 -1.00 -1.00 -1.00 -1.00 -1.00 -1.00 -1.00 -1.00 -1.00 -1.00 -1.00 -1.00 -1.00 -1.00 -1.00 -1.00 -1.00 -1.00 -1.00 -1.00 -1.00 -1.00 -1.00 -1.00 -1.00 -1.00 -1.00 -1.00 -1.00 -1.00 -1.00 -1.00 -1.00 -1.00 -1.00 -1.00 -1.00 -1.00 -1.00 -1.00 -1.00 -1.00 -1.00 -1.00 -1.00 -1.00 -1.00 -1.00 -1.00 -1.00 -1.00 -1.00 -1.00 -1.00 -1.00 -1.00 -1.00 -1.00 -1.00 -1.00 -1.00 -1.00 -1.00 -1.00 -1.00 -1.00 -1.00 -1.00 -1.00 -1.00 -1.00 -1.00 -1.00 -1.00 -1.00 -1.00 -1.00 -1.00 -1.00 -1.00 -1.00 -1.00 -1.00 -1.00 -1.00 -1.00 -1.00 -1.00 -1.00 -1.00 -1.00 -1.00 -1.00 -1.00 -1.00 -1.00 -1.00 -1.00 -1.00 -1.00 -1.00 -1.00 -1.00 -1.00 -1.00 -1.00 -1.00 -1.00 -1.00 -1.00 -1.00 -1.00 -1.00 -1.00 -1.00 -1.00 -1.00 -1.00 -1.00 -1.00 -1.00 -1.00 -1.00 -1.00 -1.00 -1.00 -1.00 -1.00 -1.00 -1.00 -1.00 -1.00 -1.00 -1.00 -1.00 -1.00 -1.00 -1.00 -1.00 -1.00 -1.00 -1.00 -1.00 -1.00 -1.00 -1.00 -1.00 -1.00 -1.00 -1.00 -1.00 -1.00 -1.00 -1.00 -1.00 -1.00 -1.00 -1.00 -1.00 -1.00 -1.00 -1.00 -1.00 -1.00 -1.00 -1.00 -1.00 -1.00 -1.00 -1.00 -1.00 -1.00 -1.00 -1.00 -1.00 -1.00 -1.00 -1.00 -1.00 -1.00 -1.00 -1.00 -1.00 -1.00 -1.00 -1.00 -1.00 -1.00 -1.00 -1.00 -1.00 -1.00 -1.00 -1.00 -1.00 -1.00 -1.00 -1.00 -1.00 -1.00 -1.00 -1.00 -1.00 -1.00 -1.00 -1.00 -1.00 -1.00 -1.00 -1.00 -1.00 -1.00 -1.00 -1.00 -1.00 -1.00 -1.00 -1.00 -1.00 -1.00 -1.00 -1.00 -1.00 -1.00 -1.00 -1.00 -1.00 -1.00 -1.00 -1.00 -1.00 -1.00 -1.00 -1.00 -1.00 -1.00 -1.00 -1.00 -1.00 -1.00 -1.00 -1.00 -1.00 -1.00 -1.00 -1.00 -1.00 -1.00 -1.00 -1.00 -1.00 -1.00 -1.00 -1.00 -1.00 -1.00 -1.00 -1.00 -1.00 -1.00 -1.00 -1.00 -1.00 -1.00 -1.00 -1. | NA Bonds<br>GC21<br>GC22<br>GC23<br>GC24<br>GC25<br>GC26<br>GC27<br>GC30<br>GC32<br>GC32<br>GC35<br>GC37<br>GC37                 | YTM 4.66 4.60 5.74 7.11 7.21 7.92 8.18 9.66 10.13 11.37 11.87 12.75                                         | Premium 0 0 58 -31 -21 50 76 80 90 130 153 226                                      | Chg Ibp] 13.19 -0.45 -3.00 -3.50 -3.50 -3.50 -2.00 -2.50 1.50 1.00 2.00 1.00 1.00                    | lockdown in the largest city, Sy  2019 GDP (y/y) -1.6% Inflation (y/y) 2.6% PSCE (y/y) 6.9% M2 (y/y) 10.5%                                                                                                                                                                                                                                                                                                                                                                                                                                                                                                                                                                                                                                                                                                                                                                                                                                                                                                                                                                                                                                                                                                                                                                                                                                                                                                                                                                                                                                                                                                                                                                                                                                                                                                                                                                                                                                                                                                                                                                                                                   | e a prolonged<br>dney.<br>2020 202<br>-8.0%* 2.7%<br>2.4% 3.5%                                       |
| R2023<br>R186<br>R2030<br>R213<br>R209<br>R2037<br>R214<br>R2044                                                                                                   | YTM C 5.16 7.42 8.86 9.23 10.07 10.34 9.23 10.56                                         | amibian Bonds Current Price 103.97 113.59 94.97 85.94 71.01 85.94 85.94 84.60                                         | Chg [bp] -1.00 -3.50 -2.00 -2.50 -1.50 -2.50 -1.00 -2.50 -1.00 -1.00 -1.00 -1.00 -1.00 -1.00 -1.00 -1.00 -1.00 -1.00 -1.00 -1.00 -1.00 -1.00 -1.00 -1.00 -1.00 -1.00 -1.00 -1.00 -1.00 -1.00 -1.00 -1.00 -1.00 -1.00 -1.00 -1.00 -1.00 -1.00 -1.00 -1.00 -1.00 -1.00 -1.00 -1.00 -1.00 -1.00 -1.00 -1.00 -1.00 -1.00 -1.00 -1.00 -1.00 -1.00 -1.00 -1.00 -1.00 -1.00 -1.00 -1.00 -1.00 -1.00 -1.00 -1.00 -1.00 -1.00 -1.00 -1.00 -1.00 -1.00 -1.00 -1.00 -1.00 -1.00 -1.00 -1.00 -1.00 -1.00 -1.00 -1.00 -1.00 -1.00 -1.00 -1.00 -1.00 -1.00 -1.00 -1.00 -1.00 -1.00 -1.00 -1.00 -1.00 -1.00 -1.00 -1.00 -1.00 -1.00 -1.00 -1.00 -1.00 -1.00 -1.00 -1.00 -1.00 -1.00 -1.00 -1.00 -1.00 -1.00 -1.00 -1.00 -1.00 -1.00 -1.00 -1.00 -1.00 -1.00 -1.00 -1.00 -1.00 -1.00 -1.00 -1.00 -1.00 -1.00 -1.00 -1.00 -1.00 -1.00 -1.00 -1.00 -1.00 -1.00 -1.00 -1.00 -1.00 -1.00 -1.00 -1.00 -1.00 -1.00 -1.00 -1.00 -1.00 -1.00 -1.00 -1.00 -1.00 -1.00 -1.00 -1.00 -1.00 -1.00 -1.00 -1.00 -1.00 -1.00 -1.00 -1.00 -1.00 -1.00 -1.00 -1.00 -1.00 -1.00 -1.00 -1.00 -1.00 -1.00 -1.00 -1.00 -1.00 -1.00 -1.00 -1.00 -1.00 -1.00 -1.00 -1.00 -1.00 -1.00 -1.00 -1.00 -1.00 -1.00 -1.00 -1.00 -1.00 -1.00 -1.00 -1.00 -1.00 -1.00 -1.00 -1.00 -1.00 -1.00 -1.00 -1.00 -1.00 -1.00 -1.00 -1.00 -1.00 -1.00 -1.00 -1.00 -1.00 -1.00 -1.00 -1.00 -1.00 -1.00 -1.00 -1.00 -1.00 -1.00 -1.00 -1.00 -1.00 -1.00 -1.00 -1.00 -1.00 -1.00 -1.00 -1.00 -1.00 -1.00 -1.00 -1.00 -1.00 -1.00 -1.00 -1.00 -1.00 -1.00 -1.00 -1.00 -1.00 -1.00 -1.00 -1.00 -1.00 -1.00 -1.00 -1.00 -1.00 -1.00 -1.00 -1.00 -1.00 -1.00 -1.00 -1.00 -1.00 -1.00 -1.00 -1.00 -1.00 -1.00 -1.00 -1.00 -1.00 -1.00 -1.00 -1.00 -1.00 -1.00 -1.00 -1.00 -1.00 -1.00 -1.00 -1.00 -1.00 -1.00 -1.00 -1.00 -1.00 -1.00 -1.00 -1.00 -1.00 -1.00 -1.00 -1.00 -1.00 -1.00 -1.00 -1.00 -1.00 -1.00 -1.00 -1.00 -1.00 -1.00 -1.00 -1.00 -1.00 -1.00 -1.00 -1.00 -1.00 -1.00 -1.00 -1.00 -1.00 -1.00 -1.00 -1.00 -1.00 -1.00 -1.00 -1.00 -1.00 -1.00 -1.00 -1.00 -1.00 -1.00 -1.00 -1.00 -1.00 -1.00 -1.00 -1.00 -1.00 -1.00 -1.00 -1.00 -1.00 -1.00 -1.00 -1.00 -1.00 -1.00 -1.00 -1. | NA Bonds<br>GC21<br>GC22<br>GC23<br>GC24<br>GC25<br>GC26<br>GC27<br>GC30<br>GC32<br>GC35<br>GC37<br>GC40<br>GC43<br>GC43         | YTM 4.66 4.60 5.74 7.11 7.21 7.92 8.18 9.66 10.13 11.37 11.87 12.75 12.76 13.10                             | Premium 0 0 58 -31 -21 50 76 80 90 130 153 226 220 254                              | Chg [bp] 13.19 -0.45 -3.00 -3.50 -3.50 -3.50 -2.00 -2.50 1.50 1.00 2.00                              | lockdown in the largest city, Sy  2019 GDP (y/y) -1.6% Inflation (y/y) 2.6% PSCE (y/y) 6.9% M2 (y/y) 10.5% IJG BCI 49.9                                                                                                                                                                                                                                                                                                                                                                                                                                                                                                                                                                                                                                                                                                                                                                                                                                                                                                                                                                                                                                                                                                                                                                                                                                                                                                                                                                                                                                                                                                                                                                                                                                                                                                                                                                                                                                                                                                                                                                                                      | e a prolonged<br>dney.  2020 202 -8.0%* 2.7% 2.4% 3.5% 1.6% 1.69                                     |
| R2023<br>R186<br>R2030<br>R213<br>R209<br>R2037<br>R214<br>R2044<br>R2048                                                                                          | YTM C 5.16 7.42 8.86 9.23 10.07 10.34 9.23 10.56                                         | amibian Bonds Current Price 103.97 113.59 94.97 85.94 71.01 85.94 85.94 85.94 84.60 84.49                             | Chg [bp] -1.00 -3.50 -2.00 -2.50 -1.50 -2.50 -1.00 -2.50 -1.00 -1.00 -1.00 -1.00 -1.00 -1.00 -1.00 -1.00 -1.00 -1.00 -1.00 -1.00 -1.00 -1.00 -1.00 -1.00 -1.00 -1.00 -1.00 -1.00 -1.00 -1.00 -1.00 -1.00 -1.00 -1.00 -1.00 -1.00 -1.00 -1.00 -1.00 -1.00 -1.00 -1.00 -1.00 -1.00 -1.00 -1.00 -1.00 -1.00 -1.00 -1.00 -1.00 -1.00 -1.00 -1.00 -1.00 -1.00 -1.00 -1.00 -1.00 -1.00 -1.00 -1.00 -1.00 -1.00 -1.00 -1.00 -1.00 -1.00 -1.00 -1.00 -1.00 -1.00 -1.00 -1.00 -1.00 -1.00 -1.00 -1.00 -1.00 -1.00 -1.00 -1.00 -1.00 -1.00 -1.00 -1.00 -1.00 -1.00 -1.00 -1.00 -1.00 -1.00 -1.00 -1.00 -1.00 -1.00 -1.00 -1.00 -1.00 -1.00 -1.00 -1.00 -1.00 -1.00 -1.00 -1.00 -1.00 -1.00 -1.00 -1.00 -1.00 -1.00 -1.00 -1.00 -1.00 -1.00 -1.00 -1.00 -1.00 -1.00 -1.00 -1.00 -1.00 -1.00 -1.00 -1.00 -1.00 -1.00 -1.00 -1.00 -1.00 -1.00 -1.00 -1.00 -1.00 -1.00 -1.00 -1.00 -1.00 -1.00 -1.00 -1.00 -1.00 -1.00 -1.00 -1.00 -1.00 -1.00 -1.00 -1.00 -1.00 -1.00 -1.00 -1.00 -1.00 -1.00 -1.00 -1.00 -1.00 -1.00 -1.00 -1.00 -1.00 -1.00 -1.00 -1.00 -1.00 -1.00 -1.00 -1.00 -1.00 -1.00 -1.00 -1.00 -1.00 -1.00 -1.00 -1.00 -1.00 -1.00 -1.00 -1.00 -1.00 -1.00 -1.00 -1.00 -1.00 -1.00 -1.00 -1.00 -1.00 -1.00 -1.00 -1.00 -1.00 -1.00 -1.00 -1.00 -1.00 -1.00 -1.00 -1.00 -1.00 -1.00 -1.00 -1.00 -1.00 -1.00 -1.00 -1.00 -1.00 -1.00 -1.00 -1.00 -1.00 -1.00 -1.00 -1.00 -1.00 -1.00 -1.00 -1.00 -1.00 -1.00 -1.00 -1.00 -1.00 -1.00 -1.00 -1.00 -1.00 -1.00 -1.00 -1.00 -1.00 -1.00 -1.00 -1.00 -1.00 -1.00 -1.00 -1.00 -1.00 -1.00 -1.00 -1.00 -1.00 -1.00 -1.00 -1.00 -1.00 -1.00 -1.00 -1.00 -1.00 -1.00 -1.00 -1.00 -1.00 -1.00 -1.00 -1.00 -1.00 -1.00 -1.00 -1.00 -1.00 -1.00 -1.00 -1.00 -1.00 -1.00 -1.00 -1.00 -1.00 -1.00 -1.00 -1.00 -1.00 -1.00 -1.00 -1.00 -1.00 -1.00 -1.00 -1.00 -1.00 -1.00 -1.00 -1.00 -1.00 -1.00 -1.00 -1.00 -1.00 -1.00 -1.00 -1.00 -1.00 -1.00 -1.00 -1.00 -1.00 -1.00 -1.00 -1.00 -1.00 -1.00 -1.00 -1.00 -1.00 -1.00 -1.00 -1.00 -1.00 -1.00 -1.00 -1.00 -1.00 -1.00 -1.00 -1.00 -1.00 -1.00 -1.00 -1.00 -1.00 -1.00 -1.00 -1.00 -1.00 -1.00 -1.00 -1.00 -1.00 -1.00 -1.00 -1.00 -1.00 -1. | NA Bonds<br>GC21<br>GC22<br>GC23<br>GC24<br>GC25<br>GC26<br>GC27<br>GC30<br>GC32<br>GC35<br>GC35<br>GC37<br>GC40<br>GC48         | YTM 4.66 4.60 5.74 7.11 7.21 7.92 8.18 9.66 10.13 11.37 11.87 12.75 12.76 13.10 13.06                       | Premium 0 0 58 -31 -21 50 76 80 90 130 153 226 220 254                              | Chg [bp] 13.19 -0.45 -3.00 -3.50 -3.50 -3.50 -2.00 -2.50 1.50 1.00 2.00 1.00 1.00                    | Section   Sect | e a prolonged<br>dney.  2020 202 -8.0%* 2.7% 2.4% 3.5% 1.6% 1.69                                     |
| R2023<br>R186<br>R2030<br>R213<br>R209<br>R2037<br>R214<br>R2044<br>R2048                                                                                          | 9.23<br>10.56<br>10.49<br>1 Interest Rates                                               | amibian Bonds Current Price 103.97 113.59 94.97 85.94 71.01 85.94 85.94 84.60 84.49                                   | Chg [bp] -1.00 -3.50 -2.00 -2.50 1.50 3.00 -2.50 1.00 1.00                                                                                                                                                                                                                                                                                                                                                                                                                                                                                                                                                                                                                                                                                                                                                                                                                                                                                                                                                                                                                                                                                                                                                                                                                                                                                                                                                                                                                                                                                                                                                                                                                                                                                                                                                                                                                                                                                                                                                                                                                                                                     | NA Bonds GC21 GC22 GC23 GC24 GC25 GC26 GC27 GC30 GC32 GC32 GC37 GC40 GC43 GC45 GC48 GC50                                         | YTM 4.66 4.60 5.74 7.11 7.21 7.92 8.18 9.66 10.13 11.37 11.87 12.75 12.76 13.10 13.06 12.97                 | Premium 0 0 58 -31 -21 50 76 80 90 130 153 226 220 254 257 248                      | Chg Ibp] 13.19 -0.45 -3.00 -3.50 -3.50 -3.50 -2.00 -2.50 1.50 1.00 1.00 1.00 1.00 1.00 ytd % BoN     | SARB                                                                                                                                                                                                                                                                                                                                                                                                                                                                                                                                                                                                                                                                                                                                                                                                                                                                                                                                                                                                                                                                                                                                                                                                                                                                                                                                                                                                                                                                                                                                                                                                                                                                                                                                                                                                                                                                                                                                                                                                                                                                                                                         | e a prolonged<br>dney.  2020 202 -8.0%* 2.7% 2.4% 3.5% 1.6% 1.6%                                     |
| R2023<br>R186<br>R2030<br>R213<br>R209<br>R2037<br>R214<br>R2044<br>R2048                                                                                          | 5.16 7.42 8.86 9.23 10.07 10.34 9.23 10.56 10.49                                         | amibian Bonds Current Price 103.97 113.59 94.97 85.94 71.01 85.94 85.94 84.60 84.49  (%) Level 226.474                | Chg [bp] -1.00 -3.50 -2.00 -2.50 1.50 3.00 -2.50 1.00 1.00                                                                                                                                                                                                                                                                                                                                                                                                                                                                                                                                                                                                                                                                                                                                                                                                                                                                                                                                                                                                                                                                                                                                                                                                                                                                                                                                                                                                                                                                                                                                                                                                                                                                                                                                                                                                                                                                                                                                                                                                                                                                     | NA Bonds GC21 GC22 GC23 GC24 GC25 GC26 GC27 GC30 GC32 GC35 GC37 GC40 GC43 GC45 GC45 GC45 GC45 GC45 GC45 GC46 GC45                | YTM 4.66 4.60 5.74 7.11 7.21 7.92 8.18 9.66 10.13 11.37 11.87 12.75 12.76 13.10 13.06 12.97  d/d % 0.01     | Premium 0 0 58 -31 -21 50 76 80 90 130 153 226 220 254 257 248 mtd % 0.120          | Chg Ibpl 13.19 -0.45 -3.00 -3.50 -3.50 -3.50 -2.00 -2.50 1.50 1.00 2.00 1.00 1.00 1.00 1.00 1.00 1.0 | SARB   2019   2019   GDP (y/y)                                                                                                                                                                                                                                                                                                                                                                                                                                                                                                                                                                                                                                                                                                                                                                                                                                                                                                                                                                                                                                                                                                                                                                                                                                                                                                                                                                                                                                                                                                                                                                                                                                                                                                                                                                                                                                                                                                                                                                                                                                                                                               | e a prolonger<br>dney.  2020 202 -8.0%* 2.7% 2.4% 3.5% 1.6% 1.69  cast **nowcast 1 FOMC 27 Jan       |
| R2023<br>R186<br>R2030<br>R213<br>R209<br>R2037<br>R214<br>R2044<br>R2048<br>UG Indices and                                                                        | 9.23<br>10.07<br>10.34<br>9.23<br>10.56<br>10.49                                         | amibian Bonds Current Price 103.97 113.59 94.97 85.94 71.01 85.94 85.94 84.60 84.49  (%)  Level 226.474 251.283       | Chg [bp] -1.00 -3.50 -2.00 -2.50 1.50 3.00 -2.50 1.00 1.00 1.00                                                                                                                                                                                                                                                                                                                                                                                                                                                                                                                                                                                                                                                                                                                                                                                                                                                                                                                                                                                                                                                                                                                                                                                                                                                                                                                                                                                                                                                                                                                                                                                                                                                                                                                                                                                                                                                                                                                                                                                                                                                                | NA Bonds GC21 GC22 GC23 GC24 GC25 GC26 GC27 GC30 GC32 GC35 GC37 GC40 GC43 GC45 GC45 GC45 GC45 GC45 GC48 GC50                     | YTM 4.66 4.60 5.74 7.11 7.21 7.92 8.18 9.66 10.13 11.37 11.87 12.75 12.76 13.10 13.06 12.97                 | Premium 0 0 0 58 -31 -21 50 76 80 90 130 153 226 220 254 257 248  mtd % 0.120 0.653 | Chg [bp] 13.19 -0.45 -3.00 -3.50 -3.50 -3.50 -2.00 -2.50 1.50 1.00 2.00 1.00 1.00 1.00 1.00 1.00 1.0 | SARB   21 Jan   25 Mar   25 Mar   25 Mar   25 Mar   26 Miss   27 Mar   27 | 2020 202<br>-8.0%* 2.7%<br>2.4% 3.5%<br>1.6% 1.6%                                                    |
| R2023<br>R186<br>R2030<br>R213<br>R209<br>R214<br>R2044<br>R2044<br>R2048<br>UG Indices and<br>IJG Money Mar<br>IJG Bond Index<br>WIBAR Overnic                    | 9.23<br>10.07<br>10.34<br>9.23<br>10.56<br>10.49                                         | amibian Bonds Current Price 103.97 113.59 94.97 85.94 71.01 85.94 85.94 84.60 84.49  (%) Level 226.474 251.283 3.948  | Chg [bp] -1.00 -3.50 -2.00 -2.50 1.50 3.00 -2.50 1.00 1.00 1.00                                                                                                                                                                                                                                                                                                                                                                                                                                                                                                                                                                                                                                                                                                                                                                                                                                                                                                                                                                                                                                                                                                                                                                                                                                                                                                                                                                                                                                                                                                                                                                                                                                                                                                                                                                                                                                                                                                                                                                                                                                                                | NA Bonds GC21 GC22 GC23 GC24 GC25 GC26 GC27 GC30 GC32 GC32 GC32 GC35 GC37 GC40 GC43 GC40 GC43 GC40 GC43 GC40 GC43 GC40 GC48 GC50 | YTM 4.66 4.60 5.74 7.11 7.21 7.92 8.18 9.66 10.13 11.37 11.87 12.75 12.76 13.10 13.06 12.97 d/d % 0.01 0.07 | Premium 0 0 58 -31 -21 50 76 80 90 130 153 226 220 254 257 248 mtd % 0.120 0.653    | Chg [bp] 13.19 -0.45 -3.00 -3.50 -3.50 -3.50 -2.00 -2.50 1.50 1.00 1.00 1.00 1.00 1.00 1.00 1        | SARB                                                                                                                                                                                                                                                                                                                                                                                                                                                                                                                                                                                                                                                                                                                                                                                                                                                                                                                                                                                                                                                                                                                                                                                                                                                                                                                                                                                                                                                                                                                                                                                                                                                                                                                                                                                                                                                                                                                                                                                                                                                                                                                         | 2020 202: -8.0%* 2.7% 2.4% 3.5% 1.6% 1.6%  cast **nowcas 1 FOMC 27 Jan 17 Mar 28 Apr                 |
| R2023<br>R186<br>R2030<br>R213<br>R209<br>R214<br>R2044<br>R2048<br>IJG Indices and<br>IJG Money Mar<br>IJG Bond Index<br>WIBAR Overnic<br>WIBAR 3m                | 9.23<br>10.07<br>10.34<br>9.23<br>10.56<br>10.49                                         | amibian Bonds Current Price 103.97 113.59 94.97 85.94 771.01 85.94 84.60 84.49  (%) Level 226.474 251.283 3.948 4.194 | Chg [bp] -1.00 -3.50 -2.00 -2.50 1.50 3.00 -2.50 1.00 1.00 1.00                                                                                                                                                                                                                                                                                                                                                                                                                                                                                                                                                                                                                                                                                                                                                                                                                                                                                                                                                                                                                                                                                                                                                                                                                                                                                                                                                                                                                                                                                                                                                                                                                                                                                                                                                                                                                                                                                                                                                                                                                                                                | NA Bonds GC21 GC22 GC23 GC24 GC25 GC26 GC27 GC30 GC32 GC35 GC37 GC40 GC43 GC45 GC45 GC45 GC45 GC45 GC48 GC50                     | YTM 4.66 4.60 5.74 7.11 7.21 7.92 8.18 9.66 10.13 11.37 11.87 12.75 12.76 13.10 13.06 12.97  d/d % 0.01     | Premium 0 0 0 58 -31 -21 50 76 80 90 130 153 226 220 254 257 248  mtd % 0.120 0.653 | Chg Ibp] 13.19 -0.45 -3.00 -3.50 -3.50 -3.50 -2.00 -2.50 1.50 1.00 1.00 1.00 1.00 1.00 1.00 1        | SARB                                                                                                                                                                                                                                                                                                                                                                                                                                                                                                                                                                                                                                                                                                                                                                                                                                                                                                                                                                                                                                                                                                                                                                                                                                                                                                                                                                                                                                                                                                                                                                                                                                                                                                                                                                                                                                                                                                                                                                                                                                                                                                                         | 2020 202: -8.0%* 2.4% 3.5% 1.6% 1.6%  Cast **nowcas  FOMC 27 Jan 17 Mar 28 Apr 16 Jun                |
| R2023<br>R186<br>R2030<br>R213<br>R209<br>R214<br>R2044<br>R2048<br>UG Indices and<br>IJG Money Mar<br>IJG Bond Index<br>WIBAR Overnic<br>WIBAR 3m<br>SA Repo Rate | 5.16 7.42 8.86 9.23 10.07 10.34 9.23 10.56 10.49                                         | (%)  Level 226.474 251.283 3.948 4.194 3.50                                                                           | Chg [bp] -1.00 -3.50 -2.00 -2.50 1.50 3.00 -2.50 1.00 1.00 1.00                                                                                                                                                                                                                                                                                                                                                                                                                                                                                                                                                                                                                                                                                                                                                                                                                                                                                                                                                                                                                                                                                                                                                                                                                                                                                                                                                                                                                                                                                                                                                                                                                                                                                                                                                                                                                                                                                                                                                                                                                                                                | NA Bonds GC21 GC22 GC23 GC24 GC25 GC26 GC27 GC30 GC32 GC32 GC32 GC35 GC37 GC40 GC43 GC40 GC43 GC40 GC43 GC40 GC43 GC40 GC48 GC50 | YTM 4.66 4.60 5.74 7.11 7.21 7.92 8.18 9.66 10.13 11.37 11.87 12.75 12.76 13.10 13.06 12.97 d/d % 0.01 0.07 | Premium 0 0 58 -31 -21 50 76 80 90 130 153 226 220 254 257 248 mtd % 0.120 0.653    | Chg Ibp] 13.19 -0.45 -3.00 -3.50 -3.50 -3.50 -2.00 -2.50 1.50 1.00 1.00 1.00 1.00 1.00 1.00 1        | SARB                                                                                                                                                                                                                                                                                                                                                                                                                                                                                                                                                                                                                                                                                                                                                                                                                                                                                                                                                                                                                                                                                                                                                                                                                                                                                                                                                                                                                                                                                                                                                                                                                                                                                                                                                                                                                                                                                                                                                                                                                                                                                                                         | 2020 202: -8.0%* 2.7% 2.4% 3.5% 1.6% 1.6%  Cast ***nowcas 1 FOMC 27 Jan 17 Mar 28 Apr 16 Jun 28 Jul  |
| R2023<br>R186<br>R2030<br>R213<br>R209<br>R214<br>R2044<br>R2048<br>UG Money Mar<br>IJG Bond Index<br>WIBAR Overnig<br>WIBAR 3m<br>SA Repo Rate<br>SA Prime Rate   | YTM (5.16 7.42 8.86 9.23 10.07 10.34 9.23 10.56 10.49 di Interest Rates rket Index x ght | (%)  Level 226.474 251.283 3.948 4.194 3.50 7.00                                                                      | Chg [bp] -1.00 -3.50 -2.00 -2.50 1.50 3.00 -2.50 1.00 1.00  Net Cl                                                                                                                                                                                                                                                                                                                                                                                                                                                                                                                                                                                                                                                                                                                                                                                                                                                                                                                                                                                                                                                                                                                                                                                                                                                                                                                                                                                                                                                                                                                                                                                                                                                                                                                                                                                                                                                                                                                                                                                                                                                             | NA Bonds GC21 GC22 GC23 GC24 GC25 GC26 GC27 GC30 GC32 GC32 GC32 GC35 GC37 GC40 GC43 GC40 GC43 GC40 GC43 GC40 GC43 GC40 GC48 GC50 | YTM 4.66 4.60 5.74 7.11 7.21 7.92 8.18 9.66 10.13 11.37 11.87 12.75 12.76 13.10 13.06 12.97 d/d % 0.01 0.07 | Premium 0 0 58 -31 -21 50 76 80 90 130 153 226 220 254 257 248 mtd % 0.120 0.653    | Chg Ibp] 13.19 -0.45 -3.00 -3.50 -3.50 -3.50 -2.00 -2.50 1.50 1.00 1.00 1.00 1.00 1.00 1.00 1        | SARB                                                                                                                                                                                                                                                                                                                                                                                                                                                                                                                                                                                                                                                                                                                                                                                                                                                                                                                                                                                                                                                                                                                                                                                                                                                                                                                                                                                                                                                                                                                                                                                                                                                                                                                                                                                                                                                                                                                                                                                                                                                                                                                         | 2020 202: -8.0%* 2.7% 2.4% 3.5% 1.6% 1.6%  FOMC 27 Jan 17 Mar 28 Apr 16 Jun 28 Jul 22 Sep            |
| R2023 R186 R2030 R213 R209 R214 R2044 R2048  UG Indices and UG Bond Index WIBAR Overnic WIBAR 3m SA Repo Rate                                                      | 97TM C 5.16 7.42 8.86 9.23 10.07 10.34 9.23 10.56 10.49                                  | (%)  Level 226.474 251.283 3.948 4.194 3.50                                                                           | Chg [bp] -1.00 -3.50 -2.00 -2.50 1.50 3.00 -2.50 1.00 1.00  Net Cl                                                                                                                                                                                                                                                                                                                                                                                                                                                                                                                                                                                                                                                                                                                                                                                                                                                                                                                                                                                                                                                                                                                                                                                                                                                                                                                                                                                                                                                                                                                                                                                                                                                                                                                                                                                                                                                                                                                                                                                                                                                             | NA Bonds GC21 GC22 GC23 GC24 GC25 GC26 GC27 GC30 GC32 GC32 GC32 GC35 GC37 GC40 GC43 GC40 GC43 GC40 GC43 GC40 GC43 GC40 GC48 GC50 | YTM 4.66 4.60 5.74 7.11 7.21 7.92 8.18 9.66 10.13 11.37 11.87 12.75 12.76 13.10 13.06 12.97 d/d % 0.01 0.07 | Premium 0 0 58 -31 -21 50 76 80 90 130 153 226 220 254 257 248 mtd % 0.120 0.653    | Chg Ibp] 13.19 -0.45 -3.00 -3.50 -3.50 -3.50 -2.00 -2.50 1.50 1.00 1.00 1.00 1.00 1.00 1.00 1        | SARB                                                                                                                                                                                                                                                                                                                                                                                                                                                                                                                                                                                                                                                                                                                                                                                                                                                                                                                                                                                                                                                                                                                                                                                                                                                                                                                                                                                                                                                                                                                                                                                                                                                                                                                                                                                                                                                                                                                                                                                                                                                                                                                         | 2020 2021 -8.0%* 2.7% 2.4% 3.596 1.6% 1.6%  Cast **nowcas* 1 FOMC 27 Jan 17 Mar 28 Apr 16 Jun 28 Jul |