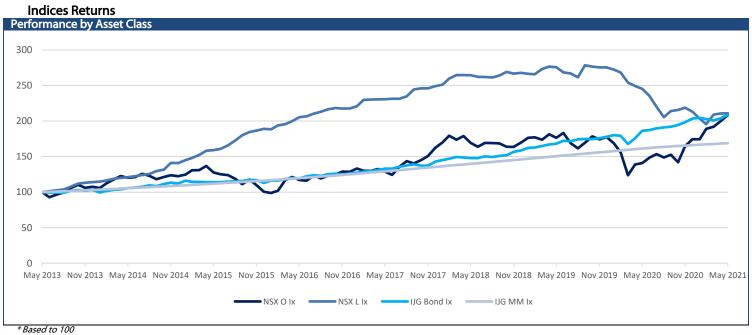

# IJG Daily Bulletin Monday, 12 July 2021

| Local Indices                                                                                                                                                      | 5                                                                                        |                                                                                                                       |                                                                                                                                                                                                                                                                                                                                                                                                                                                                                                                                                                                                                                                                                                                                                                                                                                                                                                                                                                                                                                                                                                                                                                                                                                                                                                                                                                                                                                                                                                                                                                                                                                                                                                                                                                                                                                                                                                                                                                                                                                                                                                                                |                                                                                                                                  |                                                                                                             |                                                                                     |                                                                                                      | The Day Ahead                                                                                                                                                                                                                                                                                                                                                                                                                                                                                                                                                                                                                                                                                                                                                                                                                                                                                                                                                                                                                                                                                                                                                                                                                                                                                                                                                                                                                                                                                                                                                                                                                                                                                                                                                                                                                                                                                                                                                                                                                                                                                                                |                                                                                                      |
|--------------------------------------------------------------------------------------------------------------------------------------------------------------------|------------------------------------------------------------------------------------------|-----------------------------------------------------------------------------------------------------------------------|--------------------------------------------------------------------------------------------------------------------------------------------------------------------------------------------------------------------------------------------------------------------------------------------------------------------------------------------------------------------------------------------------------------------------------------------------------------------------------------------------------------------------------------------------------------------------------------------------------------------------------------------------------------------------------------------------------------------------------------------------------------------------------------------------------------------------------------------------------------------------------------------------------------------------------------------------------------------------------------------------------------------------------------------------------------------------------------------------------------------------------------------------------------------------------------------------------------------------------------------------------------------------------------------------------------------------------------------------------------------------------------------------------------------------------------------------------------------------------------------------------------------------------------------------------------------------------------------------------------------------------------------------------------------------------------------------------------------------------------------------------------------------------------------------------------------------------------------------------------------------------------------------------------------------------------------------------------------------------------------------------------------------------------------------------------------------------------------------------------------------------|----------------------------------------------------------------------------------------------------------------------------------|-------------------------------------------------------------------------------------------------------------|-------------------------------------------------------------------------------------|------------------------------------------------------------------------------------------------------|------------------------------------------------------------------------------------------------------------------------------------------------------------------------------------------------------------------------------------------------------------------------------------------------------------------------------------------------------------------------------------------------------------------------------------------------------------------------------------------------------------------------------------------------------------------------------------------------------------------------------------------------------------------------------------------------------------------------------------------------------------------------------------------------------------------------------------------------------------------------------------------------------------------------------------------------------------------------------------------------------------------------------------------------------------------------------------------------------------------------------------------------------------------------------------------------------------------------------------------------------------------------------------------------------------------------------------------------------------------------------------------------------------------------------------------------------------------------------------------------------------------------------------------------------------------------------------------------------------------------------------------------------------------------------------------------------------------------------------------------------------------------------------------------------------------------------------------------------------------------------------------------------------------------------------------------------------------------------------------------------------------------------------------------------------------------------------------------------------------------------|------------------------------------------------------------------------------------------------------|
| zocai iriaices                                                                                                                                                     | Level                                                                                    | Net Change                                                                                                            | d/d %                                                                                                                                                                                                                                                                                                                                                                                                                                                                                                                                                                                                                                                                                                                                                                                                                                                                                                                                                                                                                                                                                                                                                                                                                                                                                                                                                                                                                                                                                                                                                                                                                                                                                                                                                                                                                                                                                                                                                                                                                                                                                                                          | mtd %                                                                                                                            | ytd %                                                                                                       | 52Wk High                                                                           | 52Wk Low                                                                                             | Economic News                                                                                                                                                                                                                                                                                                                                                                                                                                                                                                                                                                                                                                                                                                                                                                                                                                                                                                                                                                                                                                                                                                                                                                                                                                                                                                                                                                                                                                                                                                                                                                                                                                                                                                                                                                                                                                                                                                                                                                                                                                                                                                                |                                                                                                      |
| NSX Overall                                                                                                                                                        | 1409                                                                                     | 40.10                                                                                                                 | 2.93                                                                                                                                                                                                                                                                                                                                                                                                                                                                                                                                                                                                                                                                                                                                                                                                                                                                                                                                                                                                                                                                                                                                                                                                                                                                                                                                                                                                                                                                                                                                                                                                                                                                                                                                                                                                                                                                                                                                                                                                                                                                                                                           | 2.47                                                                                                                             | 14.34                                                                                                       | 5967                                                                                | 985                                                                                                  | Germany Wholesale Price Inde                                                                                                                                                                                                                                                                                                                                                                                                                                                                                                                                                                                                                                                                                                                                                                                                                                                                                                                                                                                                                                                                                                                                                                                                                                                                                                                                                                                                                                                                                                                                                                                                                                                                                                                                                                                                                                                                                                                                                                                                                                                                                                 |                                                                                                      |
| NSX Local                                                                                                                                                          | 447                                                                                      | 0.00                                                                                                                  | 0.00                                                                                                                                                                                                                                                                                                                                                                                                                                                                                                                                                                                                                                                                                                                                                                                                                                                                                                                                                                                                                                                                                                                                                                                                                                                                                                                                                                                                                                                                                                                                                                                                                                                                                                                                                                                                                                                                                                                                                                                                                                                                                                                           | 0.61                                                                                                                             | -2.07                                                                                                       | 580                                                                                 | 408                                                                                                  | Japan Machine Tool Orders (Ju                                                                                                                                                                                                                                                                                                                                                                                                                                                                                                                                                                                                                                                                                                                                                                                                                                                                                                                                                                                                                                                                                                                                                                                                                                                                                                                                                                                                                                                                                                                                                                                                                                                                                                                                                                                                                                                                                                                                                                                                                                                                                                | n P)                                                                                                 |
| JSE ALSI<br>JSE Top40                                                                                                                                              | 66386<br>60222                                                                           | 1142.07<br>1115.44                                                                                                    | 1.75<br>1.89                                                                                                                                                                                                                                                                                                                                                                                                                                                                                                                                                                                                                                                                                                                                                                                                                                                                                                                                                                                                                                                                                                                                                                                                                                                                                                                                                                                                                                                                                                                                                                                                                                                                                                                                                                                                                                                                                                                                                                                                                                                                                                                   | 0.21<br>0.10                                                                                                                     | 11.74<br>10.74                                                                                              | 69404<br>63969.70                                                                   | 51226<br>46976.12                                                                                    |                                                                                                                                                                                                                                                                                                                                                                                                                                                                                                                                                                                                                                                                                                                                                                                                                                                                                                                                                                                                                                                                                                                                                                                                                                                                                                                                                                                                                                                                                                                                                                                                                                                                                                                                                                                                                                                                                                                                                                                                                                                                                                                              |                                                                                                      |
| JSE IOD40<br>JSE INDI                                                                                                                                              | 84880                                                                                    | 579.37                                                                                                                | 0.69                                                                                                                                                                                                                                                                                                                                                                                                                                                                                                                                                                                                                                                                                                                                                                                                                                                                                                                                                                                                                                                                                                                                                                                                                                                                                                                                                                                                                                                                                                                                                                                                                                                                                                                                                                                                                                                                                                                                                                                                                                                                                                                           | -2.69                                                                                                                            | 8.96                                                                                                        | 90420                                                                               | 70669                                                                                                |                                                                                                                                                                                                                                                                                                                                                                                                                                                                                                                                                                                                                                                                                                                                                                                                                                                                                                                                                                                                                                                                                                                                                                                                                                                                                                                                                                                                                                                                                                                                                                                                                                                                                                                                                                                                                                                                                                                                                                                                                                                                                                                              |                                                                                                      |
| JSE FINI                                                                                                                                                           | 13303                                                                                    | 191.47                                                                                                                | 1.46                                                                                                                                                                                                                                                                                                                                                                                                                                                                                                                                                                                                                                                                                                                                                                                                                                                                                                                                                                                                                                                                                                                                                                                                                                                                                                                                                                                                                                                                                                                                                                                                                                                                                                                                                                                                                                                                                                                                                                                                                                                                                                                           | 1.53                                                                                                                             | 10.31                                                                                                       | 13857                                                                               | 9268                                                                                                 |                                                                                                                                                                                                                                                                                                                                                                                                                                                                                                                                                                                                                                                                                                                                                                                                                                                                                                                                                                                                                                                                                                                                                                                                                                                                                                                                                                                                                                                                                                                                                                                                                                                                                                                                                                                                                                                                                                                                                                                                                                                                                                                              |                                                                                                      |
| JSE RESI                                                                                                                                                           | 65355                                                                                    | 2260.78                                                                                                               | 3.58                                                                                                                                                                                                                                                                                                                                                                                                                                                                                                                                                                                                                                                                                                                                                                                                                                                                                                                                                                                                                                                                                                                                                                                                                                                                                                                                                                                                                                                                                                                                                                                                                                                                                                                                                                                                                                                                                                                                                                                                                                                                                                                           | 3.35                                                                                                                             | 13.51                                                                                                       | 73210                                                                               | 46546                                                                                                |                                                                                                                                                                                                                                                                                                                                                                                                                                                                                                                                                                                                                                                                                                                                                                                                                                                                                                                                                                                                                                                                                                                                                                                                                                                                                                                                                                                                                                                                                                                                                                                                                                                                                                                                                                                                                                                                                                                                                                                                                                                                                                                              |                                                                                                      |
| JSE Banks                                                                                                                                                          | 7799                                                                                     | 171.86                                                                                                                | 2.25                                                                                                                                                                                                                                                                                                                                                                                                                                                                                                                                                                                                                                                                                                                                                                                                                                                                                                                                                                                                                                                                                                                                                                                                                                                                                                                                                                                                                                                                                                                                                                                                                                                                                                                                                                                                                                                                                                                                                                                                                                                                                                                           | 2.38                                                                                                                             | 13.88                                                                                                       | 8128                                                                                | 4797                                                                                                 |                                                                                                                                                                                                                                                                                                                                                                                                                                                                                                                                                                                                                                                                                                                                                                                                                                                                                                                                                                                                                                                                                                                                                                                                                                                                                                                                                                                                                                                                                                                                                                                                                                                                                                                                                                                                                                                                                                                                                                                                                                                                                                                              |                                                                                                      |
| Global Indices                                                                                                                                                     |                                                                                          | N . G                                                                                                                 | 1/ 10/                                                                                                                                                                                                                                                                                                                                                                                                                                                                                                                                                                                                                                                                                                                                                                                                                                                                                                                                                                                                                                                                                                                                                                                                                                                                                                                                                                                                                                                                                                                                                                                                                                                                                                                                                                                                                                                                                                                                                                                                                                                                                                                         | . 10                                                                                                                             | . 10                                                                                                        | EOMA LUI L                                                                          | 5014/1                                                                                               |                                                                                                                                                                                                                                                                                                                                                                                                                                                                                                                                                                                                                                                                                                                                                                                                                                                                                                                                                                                                                                                                                                                                                                                                                                                                                                                                                                                                                                                                                                                                                                                                                                                                                                                                                                                                                                                                                                                                                                                                                                                                                                                              |                                                                                                      |
| Dow Jones                                                                                                                                                          | <b>Level</b><br>34870                                                                    | Net Change<br>448.23                                                                                                  | <b>d/d %</b><br>1.30                                                                                                                                                                                                                                                                                                                                                                                                                                                                                                                                                                                                                                                                                                                                                                                                                                                                                                                                                                                                                                                                                                                                                                                                                                                                                                                                                                                                                                                                                                                                                                                                                                                                                                                                                                                                                                                                                                                                                                                                                                                                                                           | <b>mtd %</b><br>1.07                                                                                                             | <b>ytd %</b><br>13.93                                                                                       | <b>52Wk High</b><br>35092                                                           | <b>52Wk Low</b> 25638                                                                                |                                                                                                                                                                                                                                                                                                                                                                                                                                                                                                                                                                                                                                                                                                                                                                                                                                                                                                                                                                                                                                                                                                                                                                                                                                                                                                                                                                                                                                                                                                                                                                                                                                                                                                                                                                                                                                                                                                                                                                                                                                                                                                                              |                                                                                                      |
| S&P 500                                                                                                                                                            | 4370                                                                                     | 48.73                                                                                                                 | 1.13                                                                                                                                                                                                                                                                                                                                                                                                                                                                                                                                                                                                                                                                                                                                                                                                                                                                                                                                                                                                                                                                                                                                                                                                                                                                                                                                                                                                                                                                                                                                                                                                                                                                                                                                                                                                                                                                                                                                                                                                                                                                                                                           | 1.68                                                                                                                             | 16.33                                                                                                       | 4372                                                                                | 3128                                                                                                 |                                                                                                                                                                                                                                                                                                                                                                                                                                                                                                                                                                                                                                                                                                                                                                                                                                                                                                                                                                                                                                                                                                                                                                                                                                                                                                                                                                                                                                                                                                                                                                                                                                                                                                                                                                                                                                                                                                                                                                                                                                                                                                                              |                                                                                                      |
| NASDAQ                                                                                                                                                             | 14702                                                                                    | 142.13                                                                                                                | 0.98                                                                                                                                                                                                                                                                                                                                                                                                                                                                                                                                                                                                                                                                                                                                                                                                                                                                                                                                                                                                                                                                                                                                                                                                                                                                                                                                                                                                                                                                                                                                                                                                                                                                                                                                                                                                                                                                                                                                                                                                                                                                                                                           | 1.36                                                                                                                             | 14.07                                                                                                       | 14755                                                                               | 10182                                                                                                |                                                                                                                                                                                                                                                                                                                                                                                                                                                                                                                                                                                                                                                                                                                                                                                                                                                                                                                                                                                                                                                                                                                                                                                                                                                                                                                                                                                                                                                                                                                                                                                                                                                                                                                                                                                                                                                                                                                                                                                                                                                                                                                              |                                                                                                      |
| US 30yr Bond                                                                                                                                                       | 1.99                                                                                     | 0.06                                                                                                                  | 3.23                                                                                                                                                                                                                                                                                                                                                                                                                                                                                                                                                                                                                                                                                                                                                                                                                                                                                                                                                                                                                                                                                                                                                                                                                                                                                                                                                                                                                                                                                                                                                                                                                                                                                                                                                                                                                                                                                                                                                                                                                                                                                                                           | -4.86                                                                                                                            | 20.63                                                                                                       | 2.51                                                                                | 1.16                                                                                                 |                                                                                                                                                                                                                                                                                                                                                                                                                                                                                                                                                                                                                                                                                                                                                                                                                                                                                                                                                                                                                                                                                                                                                                                                                                                                                                                                                                                                                                                                                                                                                                                                                                                                                                                                                                                                                                                                                                                                                                                                                                                                                                                              |                                                                                                      |
| FTSE100                                                                                                                                                            | 7122                                                                                     | 91.22                                                                                                                 | 1.30                                                                                                                                                                                                                                                                                                                                                                                                                                                                                                                                                                                                                                                                                                                                                                                                                                                                                                                                                                                                                                                                                                                                                                                                                                                                                                                                                                                                                                                                                                                                                                                                                                                                                                                                                                                                                                                                                                                                                                                                                                                                                                                           | 1.20                                                                                                                             | 10.24                                                                                                       | 7218                                                                                | 5526                                                                                                 |                                                                                                                                                                                                                                                                                                                                                                                                                                                                                                                                                                                                                                                                                                                                                                                                                                                                                                                                                                                                                                                                                                                                                                                                                                                                                                                                                                                                                                                                                                                                                                                                                                                                                                                                                                                                                                                                                                                                                                                                                                                                                                                              |                                                                                                      |
| DAX                                                                                                                                                                | 15688                                                                                    | 267.29                                                                                                                | 1.73                                                                                                                                                                                                                                                                                                                                                                                                                                                                                                                                                                                                                                                                                                                                                                                                                                                                                                                                                                                                                                                                                                                                                                                                                                                                                                                                                                                                                                                                                                                                                                                                                                                                                                                                                                                                                                                                                                                                                                                                                                                                                                                           | 1.01                                                                                                                             | 14.35                                                                                                       | 15803                                                                               | 11450                                                                                                |                                                                                                                                                                                                                                                                                                                                                                                                                                                                                                                                                                                                                                                                                                                                                                                                                                                                                                                                                                                                                                                                                                                                                                                                                                                                                                                                                                                                                                                                                                                                                                                                                                                                                                                                                                                                                                                                                                                                                                                                                                                                                                                              |                                                                                                      |
| Hang Seng<br>Nikkei                                                                                                                                                | 27345<br>27940                                                                           | 191.41<br>-177.61                                                                                                     | 0.70<br>-0.63                                                                                                                                                                                                                                                                                                                                                                                                                                                                                                                                                                                                                                                                                                                                                                                                                                                                                                                                                                                                                                                                                                                                                                                                                                                                                                                                                                                                                                                                                                                                                                                                                                                                                                                                                                                                                                                                                                                                                                                                                                                                                                                  | -4.61<br>-0.85                                                                                                                   | 0.98<br>4.01                                                                                                | 31183<br>30715                                                                      | 23124<br>21710                                                                                       |                                                                                                                                                                                                                                                                                                                                                                                                                                                                                                                                                                                                                                                                                                                                                                                                                                                                                                                                                                                                                                                                                                                                                                                                                                                                                                                                                                                                                                                                                                                                                                                                                                                                                                                                                                                                                                                                                                                                                                                                                                                                                                                              |                                                                                                      |
| Currencies                                                                                                                                                         | 27940                                                                                    | -177.01                                                                                                               | -0.03                                                                                                                                                                                                                                                                                                                                                                                                                                                                                                                                                                                                                                                                                                                                                                                                                                                                                                                                                                                                                                                                                                                                                                                                                                                                                                                                                                                                                                                                                                                                                                                                                                                                                                                                                                                                                                                                                                                                                                                                                                                                                                                          | -0.65                                                                                                                            | 4.01                                                                                                        | 30713                                                                               | 21710                                                                                                | NSX Market Wrap                                                                                                                                                                                                                                                                                                                                                                                                                                                                                                                                                                                                                                                                                                                                                                                                                                                                                                                                                                                                                                                                                                                                                                                                                                                                                                                                                                                                                                                                                                                                                                                                                                                                                                                                                                                                                                                                                                                                                                                                                                                                                                              |                                                                                                      |
| Currencies                                                                                                                                                         | Level                                                                                    | Net Change                                                                                                            | d/d %                                                                                                                                                                                                                                                                                                                                                                                                                                                                                                                                                                                                                                                                                                                                                                                                                                                                                                                                                                                                                                                                                                                                                                                                                                                                                                                                                                                                                                                                                                                                                                                                                                                                                                                                                                                                                                                                                                                                                                                                                                                                                                                          | mtd %                                                                                                                            | ytd %                                                                                                       | 52Wk High                                                                           | 52Wk Low                                                                                             | N\$15.1m traded on the NSX                                                                                                                                                                                                                                                                                                                                                                                                                                                                                                                                                                                                                                                                                                                                                                                                                                                                                                                                                                                                                                                                                                                                                                                                                                                                                                                                                                                                                                                                                                                                                                                                                                                                                                                                                                                                                                                                                                                                                                                                                                                                                                   | on Friday with                                                                                       |
| N\$/US\$                                                                                                                                                           | 14.22                                                                                    | -0.12                                                                                                                 | -0.85                                                                                                                                                                                                                                                                                                                                                                                                                                                                                                                                                                                                                                                                                                                                                                                                                                                                                                                                                                                                                                                                                                                                                                                                                                                                                                                                                                                                                                                                                                                                                                                                                                                                                                                                                                                                                                                                                                                                                                                                                                                                                                                          | -0.12                                                                                                                            | 2.75                                                                                                        | 17.79                                                                               | 13.41                                                                                                | N\$7.3m worth of Sanlam and                                                                                                                                                                                                                                                                                                                                                                                                                                                                                                                                                                                                                                                                                                                                                                                                                                                                                                                                                                                                                                                                                                                                                                                                                                                                                                                                                                                                                                                                                                                                                                                                                                                                                                                                                                                                                                                                                                                                                                                                                                                                                                  |                                                                                                      |
| N\$/£                                                                                                                                                              | 19.77                                                                                    | -0.01                                                                                                                 | -0.03                                                                                                                                                                                                                                                                                                                                                                                                                                                                                                                                                                                                                                                                                                                                                                                                                                                                                                                                                                                                                                                                                                                                                                                                                                                                                                                                                                                                                                                                                                                                                                                                                                                                                                                                                                                                                                                                                                                                                                                                                                                                                                                          | -0.54                                                                                                                            | 1.14                                                                                                        | 23.24                                                                               | 18.95                                                                                                | Investec exchanging hands. Or                                                                                                                                                                                                                                                                                                                                                                                                                                                                                                                                                                                                                                                                                                                                                                                                                                                                                                                                                                                                                                                                                                                                                                                                                                                                                                                                                                                                                                                                                                                                                                                                                                                                                                                                                                                                                                                                                                                                                                                                                                                                                                |                                                                                                      |
| N\$/€                                                                                                                                                              | 16.87                                                                                    | -0.11                                                                                                                 | -0.67                                                                                                                                                                                                                                                                                                                                                                                                                                                                                                                                                                                                                                                                                                                                                                                                                                                                                                                                                                                                                                                                                                                                                                                                                                                                                                                                                                                                                                                                                                                                                                                                                                                                                                                                                                                                                                                                                                                                                                                                                                                                                                                          | -0.18                                                                                                                            | 5.77                                                                                                        | 20.93                                                                               | 16.31                                                                                                | N\$4,056 worth of SBN Hole                                                                                                                                                                                                                                                                                                                                                                                                                                                                                                                                                                                                                                                                                                                                                                                                                                                                                                                                                                                                                                                                                                                                                                                                                                                                                                                                                                                                                                                                                                                                                                                                                                                                                                                                                                                                                                                                                                                                                                                                                                                                                                   |                                                                                                      |
| N\$/AUD\$                                                                                                                                                          | 10.65                                                                                    | -0.01                                                                                                                 | -0.10                                                                                                                                                                                                                                                                                                                                                                                                                                                                                                                                                                                                                                                                                                                                                                                                                                                                                                                                                                                                                                                                                                                                                                                                                                                                                                                                                                                                                                                                                                                                                                                                                                                                                                                                                                                                                                                                                                                                                                                                                                                                                                                          | 0.18                                                                                                                             | 5.79                                                                                                        | 12.74                                                                               | 10.36                                                                                                | market. N\$23.6m worth of ETF:                                                                                                                                                                                                                                                                                                                                                                                                                                                                                                                                                                                                                                                                                                                                                                                                                                                                                                                                                                                                                                                                                                                                                                                                                                                                                                                                                                                                                                                                                                                                                                                                                                                                                                                                                                                                                                                                                                                                                                                                                                                                                               |                                                                                                      |
| N\$/CAD\$<br>US\$/€                                                                                                                                                | 11.42<br>1.19                                                                            | -0.02<br>0.00                                                                                                         | -0.18<br>0.26                                                                                                                                                                                                                                                                                                                                                                                                                                                                                                                                                                                                                                                                                                                                                                                                                                                                                                                                                                                                                                                                                                                                                                                                                                                                                                                                                                                                                                                                                                                                                                                                                                                                                                                                                                                                                                                                                                                                                                                                                                                                                                                  | 0.47<br>0.08                                                                                                                     | 0.69<br>-2.86                                                                                               | 13.29<br>1.23                                                                       | 11.10<br>1.13                                                                                        |                                                                                                                                                                                                                                                                                                                                                                                                                                                                                                                                                                                                                                                                                                                                                                                                                                                                                                                                                                                                                                                                                                                                                                                                                                                                                                                                                                                                                                                                                                                                                                                                                                                                                                                                                                                                                                                                                                                                                                                                                                                                                                                              |                                                                                                      |
| US\$/¥                                                                                                                                                             | 110.14                                                                                   | 0.42                                                                                                                  | 0.26                                                                                                                                                                                                                                                                                                                                                                                                                                                                                                                                                                                                                                                                                                                                                                                                                                                                                                                                                                                                                                                                                                                                                                                                                                                                                                                                                                                                                                                                                                                                                                                                                                                                                                                                                                                                                                                                                                                                                                                                                                                                                                                           | 0.85                                                                                                                             | -2.86<br>-6.28                                                                                              | 111.66                                                                              | 102.59                                                                                               |                                                                                                                                                                                                                                                                                                                                                                                                                                                                                                                                                                                                                                                                                                                                                                                                                                                                                                                                                                                                                                                                                                                                                                                                                                                                                                                                                                                                                                                                                                                                                                                                                                                                                                                                                                                                                                                                                                                                                                                                                                                                                                                              |                                                                                                      |
| Commodities                                                                                                                                                        | 110.17                                                                                   | J.72                                                                                                                  | 0.50                                                                                                                                                                                                                                                                                                                                                                                                                                                                                                                                                                                                                                                                                                                                                                                                                                                                                                                                                                                                                                                                                                                                                                                                                                                                                                                                                                                                                                                                                                                                                                                                                                                                                                                                                                                                                                                                                                                                                                                                                                                                                                                           | 0.00                                                                                                                             | 0.20                                                                                                        | 111.00                                                                              | 102.09                                                                                               | JSE Market Wrap                                                                                                                                                                                                                                                                                                                                                                                                                                                                                                                                                                                                                                                                                                                                                                                                                                                                                                                                                                                                                                                                                                                                                                                                                                                                                                                                                                                                                                                                                                                                                                                                                                                                                                                                                                                                                                                                                                                                                                                                                                                                                                              |                                                                                                      |
|                                                                                                                                                                    | Level                                                                                    | Net Change                                                                                                            | d/d %                                                                                                                                                                                                                                                                                                                                                                                                                                                                                                                                                                                                                                                                                                                                                                                                                                                                                                                                                                                                                                                                                                                                                                                                                                                                                                                                                                                                                                                                                                                                                                                                                                                                                                                                                                                                                                                                                                                                                                                                                                                                                                                          | mtd %                                                                                                                            | ytd %                                                                                                       | 52Wk High                                                                           | 52Wk Low                                                                                             | The FTSE/JSE Africa All Share In                                                                                                                                                                                                                                                                                                                                                                                                                                                                                                                                                                                                                                                                                                                                                                                                                                                                                                                                                                                                                                                                                                                                                                                                                                                                                                                                                                                                                                                                                                                                                                                                                                                                                                                                                                                                                                                                                                                                                                                                                                                                                             | dex rose 1.8% to                                                                                     |
| Brent Crude                                                                                                                                                        | 75.55                                                                                    | 1.43                                                                                                                  | 1.93                                                                                                                                                                                                                                                                                                                                                                                                                                                                                                                                                                                                                                                                                                                                                                                                                                                                                                                                                                                                                                                                                                                                                                                                                                                                                                                                                                                                                                                                                                                                                                                                                                                                                                                                                                                                                                                                                                                                                                                                                                                                                                                           | 1.01                                                                                                                             | 47.21                                                                                                       | 77.84                                                                               | 39.15                                                                                                | 66,385.57 as 93 stocks gained, 4                                                                                                                                                                                                                                                                                                                                                                                                                                                                                                                                                                                                                                                                                                                                                                                                                                                                                                                                                                                                                                                                                                                                                                                                                                                                                                                                                                                                                                                                                                                                                                                                                                                                                                                                                                                                                                                                                                                                                                                                                                                                                             |                                                                                                      |
| Gold                                                                                                                                                               | 1808.32                                                                                  | 5.49                                                                                                                  | 0.30                                                                                                                                                                                                                                                                                                                                                                                                                                                                                                                                                                                                                                                                                                                                                                                                                                                                                                                                                                                                                                                                                                                                                                                                                                                                                                                                                                                                                                                                                                                                                                                                                                                                                                                                                                                                                                                                                                                                                                                                                                                                                                                           | 1.76                                                                                                                             | -5.11                                                                                                       | 2075.47                                                                             | 1676.89                                                                                              | unchanged. Long4Life rose 7.                                                                                                                                                                                                                                                                                                                                                                                                                                                                                                                                                                                                                                                                                                                                                                                                                                                                                                                                                                                                                                                                                                                                                                                                                                                                                                                                                                                                                                                                                                                                                                                                                                                                                                                                                                                                                                                                                                                                                                                                                                                                                                 |                                                                                                      |
| Platinum                                                                                                                                                           | 1104.67                                                                                  | 25.70                                                                                                                 | 2.38                                                                                                                                                                                                                                                                                                                                                                                                                                                                                                                                                                                                                                                                                                                                                                                                                                                                                                                                                                                                                                                                                                                                                                                                                                                                                                                                                                                                                                                                                                                                                                                                                                                                                                                                                                                                                                                                                                                                                                                                                                                                                                                           | 1.98                                                                                                                             | 2.29                                                                                                        | 1339.73                                                                             | 815.50                                                                                               | 5.5% and Thungela Resource                                                                                                                                                                                                                                                                                                                                                                                                                                                                                                                                                                                                                                                                                                                                                                                                                                                                                                                                                                                                                                                                                                                                                                                                                                                                                                                                                                                                                                                                                                                                                                                                                                                                                                                                                                                                                                                                                                                                                                                                                                                                                                   |                                                                                                      |
| Copper<br>Silver                                                                                                                                                   | 434.55<br>26.10                                                                          | 8.10<br>0.17                                                                                                          | 1.90<br>0.65                                                                                                                                                                                                                                                                                                                                                                                                                                                                                                                                                                                                                                                                                                                                                                                                                                                                                                                                                                                                                                                                                                                                                                                                                                                                                                                                                                                                                                                                                                                                                                                                                                                                                                                                                                                                                                                                                                                                                                                                                                                                                                                   | 0.72<br>-0.40                                                                                                                    | 22.48<br>-1.44                                                                                              | 488.40<br>30.10                                                                     | 285.30<br>18.74                                                                                      | Cashbuild fell 4.9%, Brait dro                                                                                                                                                                                                                                                                                                                                                                                                                                                                                                                                                                                                                                                                                                                                                                                                                                                                                                                                                                                                                                                                                                                                                                                                                                                                                                                                                                                                                                                                                                                                                                                                                                                                                                                                                                                                                                                                                                                                                                                                                                                                                               |                                                                                                      |
| Uranium                                                                                                                                                            | 33.57                                                                                    | 0.03                                                                                                                  | 0.08                                                                                                                                                                                                                                                                                                                                                                                                                                                                                                                                                                                                                                                                                                                                                                                                                                                                                                                                                                                                                                                                                                                                                                                                                                                                                                                                                                                                                                                                                                                                                                                                                                                                                                                                                                                                                                                                                                                                                                                                                                                                                                                           | 1.06                                                                                                                             | 0.23                                                                                                        | 33.50                                                                               | 30.64                                                                                                | Datatec declined 4.0%.                                                                                                                                                                                                                                                                                                                                                                                                                                                                                                                                                                                                                                                                                                                                                                                                                                                                                                                                                                                                                                                                                                                                                                                                                                                                                                                                                                                                                                                                                                                                                                                                                                                                                                                                                                                                                                                                                                                                                                                                                                                                                                       |                                                                                                      |
| Palladium                                                                                                                                                          | 2811.00                                                                                  | -1.00                                                                                                                 | -0.04                                                                                                                                                                                                                                                                                                                                                                                                                                                                                                                                                                                                                                                                                                                                                                                                                                                                                                                                                                                                                                                                                                                                                                                                                                                                                                                                                                                                                                                                                                                                                                                                                                                                                                                                                                                                                                                                                                                                                                                                                                                                                                                          | 1.14                                                                                                                             | 14.47                                                                                                       | 3010.00                                                                             | 2275.00                                                                                              |                                                                                                                                                                                                                                                                                                                                                                                                                                                                                                                                                                                                                                                                                                                                                                                                                                                                                                                                                                                                                                                                                                                                                                                                                                                                                                                                                                                                                                                                                                                                                                                                                                                                                                                                                                                                                                                                                                                                                                                                                                                                                                                              |                                                                                                      |
| <b>NSX Local and</b>                                                                                                                                               |                                                                                          |                                                                                                                       |                                                                                                                                                                                                                                                                                                                                                                                                                                                                                                                                                                                                                                                                                                                                                                                                                                                                                                                                                                                                                                                                                                                                                                                                                                                                                                                                                                                                                                                                                                                                                                                                                                                                                                                                                                                                                                                                                                                                                                                                                                                                                                                                |                                                                                                                                  |                                                                                                             |                                                                                     |                                                                                                      | International Market Wrap                                                                                                                                                                                                                                                                                                                                                                                                                                                                                                                                                                                                                                                                                                                                                                                                                                                                                                                                                                                                                                                                                                                                                                                                                                                                                                                                                                                                                                                                                                                                                                                                                                                                                                                                                                                                                                                                                                                                                                                                                                                                                                    |                                                                                                      |
|                                                                                                                                                                    | Level                                                                                    | Last Change                                                                                                           | Last %                                                                                                                                                                                                                                                                                                                                                                                                                                                                                                                                                                                                                                                                                                                                                                                                                                                                                                                                                                                                                                                                                                                                                                                                                                                                                                                                                                                                                                                                                                                                                                                                                                                                                                                                                                                                                                                                                                                                                                                                                                                                                                                         | mtd %                                                                                                                            | ytd %                                                                                                       | 52Wk High                                                                           | 52Wk Low                                                                                             | The benchmark S&P 500 rose 1                                                                                                                                                                                                                                                                                                                                                                                                                                                                                                                                                                                                                                                                                                                                                                                                                                                                                                                                                                                                                                                                                                                                                                                                                                                                                                                                                                                                                                                                                                                                                                                                                                                                                                                                                                                                                                                                                                                                                                                                                                                                                                 |                                                                                                      |
| ANE                                                                                                                                                                | 900                                                                                      | 0.00                                                                                                                  | 0.00                                                                                                                                                                                                                                                                                                                                                                                                                                                                                                                                                                                                                                                                                                                                                                                                                                                                                                                                                                                                                                                                                                                                                                                                                                                                                                                                                                                                                                                                                                                                                                                                                                                                                                                                                                                                                                                                                                                                                                                                                                                                                                                           | 0.00                                                                                                                             | 0.00                                                                                                        | 1000                                                                                | 900                                                                                                  | from the biggest one-day dro                                                                                                                                                                                                                                                                                                                                                                                                                                                                                                                                                                                                                                                                                                                                                                                                                                                                                                                                                                                                                                                                                                                                                                                                                                                                                                                                                                                                                                                                                                                                                                                                                                                                                                                                                                                                                                                                                                                                                                                                                                                                                                 | p in about three                                                                                     |
| NBS<br>NHL                                                                                                                                                         | 3176<br>180                                                                              | 0.00<br>0.00                                                                                                          | 0.00<br>0.00                                                                                                                                                                                                                                                                                                                                                                                                                                                                                                                                                                                                                                                                                                                                                                                                                                                                                                                                                                                                                                                                                                                                                                                                                                                                                                                                                                                                                                                                                                                                                                                                                                                                                                                                                                                                                                                                                                                                                                                                                                                                                                                   | 1.76<br>0.00                                                                                                                     | -4.48<br>13.21                                                                                              | 3500<br>180                                                                         | 2590<br>159                                                                                          | weeks on Thursday. The Dow                                                                                                                                                                                                                                                                                                                                                                                                                                                                                                                                                                                                                                                                                                                                                                                                                                                                                                                                                                                                                                                                                                                                                                                                                                                                                                                                                                                                                                                                                                                                                                                                                                                                                                                                                                                                                                                                                                                                                                                                                                                                                                   |                                                                                                      |
| CGP                                                                                                                                                                | 1299                                                                                     | 0.00                                                                                                                  | 0.00                                                                                                                                                                                                                                                                                                                                                                                                                                                                                                                                                                                                                                                                                                                                                                                                                                                                                                                                                                                                                                                                                                                                                                                                                                                                                                                                                                                                                                                                                                                                                                                                                                                                                                                                                                                                                                                                                                                                                                                                                                                                                                                           | -0.08                                                                                                                            | 0.15                                                                                                        | 1399                                                                                | 1000                                                                                                 | Nasdaq Composite and Nasc                                                                                                                                                                                                                                                                                                                                                                                                                                                                                                                                                                                                                                                                                                                                                                                                                                                                                                                                                                                                                                                                                                                                                                                                                                                                                                                                                                                                                                                                                                                                                                                                                                                                                                                                                                                                                                                                                                                                                                                                                                                                                                    |                                                                                                      |
| FNB                                                                                                                                                                | 2733                                                                                     | 0.00                                                                                                                  | 0.00                                                                                                                                                                                                                                                                                                                                                                                                                                                                                                                                                                                                                                                                                                                                                                                                                                                                                                                                                                                                                                                                                                                                                                                                                                                                                                                                                                                                                                                                                                                                                                                                                                                                                                                                                                                                                                                                                                                                                                                                                                                                                                                           | 0.11                                                                                                                             | 18.62                                                                                                       | 3100                                                                                | 2015                                                                                                 | also finished at all-time highs                                                                                                                                                                                                                                                                                                                                                                                                                                                                                                                                                                                                                                                                                                                                                                                                                                                                                                                                                                                                                                                                                                                                                                                                                                                                                                                                                                                                                                                                                                                                                                                                                                                                                                                                                                                                                                                                                                                                                                                                                                                                                              |                                                                                                      |
| ORY                                                                                                                                                                | 1146                                                                                     | 0.00                                                                                                                  | 0.00                                                                                                                                                                                                                                                                                                                                                                                                                                                                                                                                                                                                                                                                                                                                                                                                                                                                                                                                                                                                                                                                                                                                                                                                                                                                                                                                                                                                                                                                                                                                                                                                                                                                                                                                                                                                                                                                                                                                                                                                                                                                                                                           | 0.00                                                                                                                             | -18.14                                                                                                      | 1749                                                                                | 1000                                                                                                 | with the S&P for a second t                                                                                                                                                                                                                                                                                                                                                                                                                                                                                                                                                                                                                                                                                                                                                                                                                                                                                                                                                                                                                                                                                                                                                                                                                                                                                                                                                                                                                                                                                                                                                                                                                                                                                                                                                                                                                                                                                                                                                                                                                                                                                                  |                                                                                                      |
| NAM                                                                                                                                                                | 66                                                                                       | 0.00                                                                                                                  | 0.00                                                                                                                                                                                                                                                                                                                                                                                                                                                                                                                                                                                                                                                                                                                                                                                                                                                                                                                                                                                                                                                                                                                                                                                                                                                                                                                                                                                                                                                                                                                                                                                                                                                                                                                                                                                                                                                                                                                                                                                                                                                                                                                           | 1.54                                                                                                                             | 6.45                                                                                                        | 66                                                                                  | 61                                                                                                   | Financial shares led the gains                                                                                                                                                                                                                                                                                                                                                                                                                                                                                                                                                                                                                                                                                                                                                                                                                                                                                                                                                                                                                                                                                                                                                                                                                                                                                                                                                                                                                                                                                                                                                                                                                                                                                                                                                                                                                                                                                                                                                                                                                                                                                               |                                                                                                      |
| PNH                                                                                                                                                                | 1200                                                                                     | 0.00                                                                                                                  | 0.00                                                                                                                                                                                                                                                                                                                                                                                                                                                                                                                                                                                                                                                                                                                                                                                                                                                                                                                                                                                                                                                                                                                                                                                                                                                                                                                                                                                                                                                                                                                                                                                                                                                                                                                                                                                                                                                                                                                                                                                                                                                                                                                           | 0.00                                                                                                                             | 4.44                                                                                                        | 1215                                                                                | 1090                                                                                                 | increasing the outlook for pr                                                                                                                                                                                                                                                                                                                                                                                                                                                                                                                                                                                                                                                                                                                                                                                                                                                                                                                                                                                                                                                                                                                                                                                                                                                                                                                                                                                                                                                                                                                                                                                                                                                                                                                                                                                                                                                                                                                                                                                                                                                                                                |                                                                                                      |
| SILP<br>SNO                                                                                                                                                        | 12790<br>649                                                                             | 0.00<br>0.00                                                                                                          | 0.00<br>0.00                                                                                                                                                                                                                                                                                                                                                                                                                                                                                                                                                                                                                                                                                                                                                                                                                                                                                                                                                                                                                                                                                                                                                                                                                                                                                                                                                                                                                                                                                                                                                                                                                                                                                                                                                                                                                                                                                                                                                                                                                                                                                                                   | 0.00<br>30.60                                                                                                                    | 0.00<br>30.60                                                                                               | 12791<br>845                                                                        | 12780<br>647                                                                                         | weakened against a basket of                                                                                                                                                                                                                                                                                                                                                                                                                                                                                                                                                                                                                                                                                                                                                                                                                                                                                                                                                                                                                                                                                                                                                                                                                                                                                                                                                                                                                                                                                                                                                                                                                                                                                                                                                                                                                                                                                                                                                                                                                                                                                                 |                                                                                                      |
| LHN                                                                                                                                                                | 175                                                                                      | 0.00                                                                                                                  | 0.00                                                                                                                                                                                                                                                                                                                                                                                                                                                                                                                                                                                                                                                                                                                                                                                                                                                                                                                                                                                                                                                                                                                                                                                                                                                                                                                                                                                                                                                                                                                                                                                                                                                                                                                                                                                                                                                                                                                                                                                                                                                                                                                           | 4.17                                                                                                                             | -34.21                                                                                                      | 270                                                                                 | 145                                                                                                  | and oil gained for a second                                                                                                                                                                                                                                                                                                                                                                                                                                                                                                                                                                                                                                                                                                                                                                                                                                                                                                                                                                                                                                                                                                                                                                                                                                                                                                                                                                                                                                                                                                                                                                                                                                                                                                                                                                                                                                                                                                                                                                                                                                                                                                  |                                                                                                      |
| DYL                                                                                                                                                                | 744                                                                                      | -22.00                                                                                                                | -2.87                                                                                                                                                                                                                                                                                                                                                                                                                                                                                                                                                                                                                                                                                                                                                                                                                                                                                                                                                                                                                                                                                                                                                                                                                                                                                                                                                                                                                                                                                                                                                                                                                                                                                                                                                                                                                                                                                                                                                                                                                                                                                                                          | -1.20                                                                                                                            | 41.71                                                                                                       | 1050                                                                                | 251                                                                                                  | tension between the US and Cl                                                                                                                                                                                                                                                                                                                                                                                                                                                                                                                                                                                                                                                                                                                                                                                                                                                                                                                                                                                                                                                                                                                                                                                                                                                                                                                                                                                                                                                                                                                                                                                                                                                                                                                                                                                                                                                                                                                                                                                                                                                                                                |                                                                                                      |
| FSY                                                                                                                                                                | 846                                                                                      | -4.00                                                                                                                 | -0.47                                                                                                                                                                                                                                                                                                                                                                                                                                                                                                                                                                                                                                                                                                                                                                                                                                                                                                                                                                                                                                                                                                                                                                                                                                                                                                                                                                                                                                                                                                                                                                                                                                                                                                                                                                                                                                                                                                                                                                                                                                                                                                                          | -8.34                                                                                                                            | 137.64                                                                                                      | 1239                                                                                | 156                                                                                                  | bubble. Asian stocks started t                                                                                                                                                                                                                                                                                                                                                                                                                                                                                                                                                                                                                                                                                                                                                                                                                                                                                                                                                                                                                                                                                                                                                                                                                                                                                                                                                                                                                                                                                                                                                                                                                                                                                                                                                                                                                                                                                                                                                                                                                                                                                               | he week higher                                                                                       |
| MEY                                                                                                                                                                | 319                                                                                      | 20.00                                                                                                                 | 0 22                                                                                                                                                                                                                                                                                                                                                                                                                                                                                                                                                                                                                                                                                                                                                                                                                                                                                                                                                                                                                                                                                                                                                                                                                                                                                                                                                                                                                                                                                                                                                                                                                                                                                                                                                                                                                                                                                                                                                                                                                                                                                                                           | -10.14                                                                                                                           | 82.29                                                                                                       | 476                                                                                 |                                                                                                      | Australia advanced despite                                                                                                                                                                                                                                                                                                                                                                                                                                                                                                                                                                                                                                                                                                                                                                                                                                                                                                                                                                                                                                                                                                                                                                                                                                                                                                                                                                                                                                                                                                                                                                                                                                                                                                                                                                                                                                                                                                                                                                                                                                                                                                   |                                                                                                      |
|                                                                                                                                                                    |                                                                                          | -29.00                                                                                                                | -8.33                                                                                                                                                                                                                                                                                                                                                                                                                                                                                                                                                                                                                                                                                                                                                                                                                                                                                                                                                                                                                                                                                                                                                                                                                                                                                                                                                                                                                                                                                                                                                                                                                                                                                                                                                                                                                                                                                                                                                                                                                                                                                                                          |                                                                                                                                  | 02.23                                                                                                       | 476                                                                                 | 66                                                                                                   |                                                                                                                                                                                                                                                                                                                                                                                                                                                                                                                                                                                                                                                                                                                                                                                                                                                                                                                                                                                                                                                                                                                                                                                                                                                                                                                                                                                                                                                                                                                                                                                                                                                                                                                                                                                                                                                                                                                                                                                                                                                                                                                              | e a prolonged                                                                                        |
| SA Bonds                                                                                                                                                           | SA voreus N                                                                              |                                                                                                                       | -8.33                                                                                                                                                                                                                                                                                                                                                                                                                                                                                                                                                                                                                                                                                                                                                                                                                                                                                                                                                                                                                                                                                                                                                                                                                                                                                                                                                                                                                                                                                                                                                                                                                                                                                                                                                                                                                                                                                                                                                                                                                                                                                                                          |                                                                                                                                  | 02.29                                                                                                       | 4/0                                                                                 | 66                                                                                                   | lockdown in the largest city, Sy                                                                                                                                                                                                                                                                                                                                                                                                                                                                                                                                                                                                                                                                                                                                                                                                                                                                                                                                                                                                                                                                                                                                                                                                                                                                                                                                                                                                                                                                                                                                                                                                                                                                                                                                                                                                                                                                                                                                                                                                                                                                                             | e a prolonged                                                                                        |
|                                                                                                                                                                    |                                                                                          | amibian Bonds                                                                                                         |                                                                                                                                                                                                                                                                                                                                                                                                                                                                                                                                                                                                                                                                                                                                                                                                                                                                                                                                                                                                                                                                                                                                                                                                                                                                                                                                                                                                                                                                                                                                                                                                                                                                                                                                                                                                                                                                                                                                                                                                                                                                                                                                |                                                                                                                                  |                                                                                                             |                                                                                     |                                                                                                      | lockdown in the largest city, Sy                                                                                                                                                                                                                                                                                                                                                                                                                                                                                                                                                                                                                                                                                                                                                                                                                                                                                                                                                                                                                                                                                                                                                                                                                                                                                                                                                                                                                                                                                                                                                                                                                                                                                                                                                                                                                                                                                                                                                                                                                                                                                             | e a prolonged<br>dney.                                                                               |
| R2023                                                                                                                                                              |                                                                                          | amibian Bonds                                                                                                         | Chg [bp]                                                                                                                                                                                                                                                                                                                                                                                                                                                                                                                                                                                                                                                                                                                                                                                                                                                                                                                                                                                                                                                                                                                                                                                                                                                                                                                                                                                                                                                                                                                                                                                                                                                                                                                                                                                                                                                                                                                                                                                                                                                                                                                       | NA Bonds<br>GC21                                                                                                                 | YTM<br>4.66                                                                                                 | Premium<br>0                                                                        | 66<br>Chg [bp]<br>13.19                                                                              | lockdown in the largest city, Sy                                                                                                                                                                                                                                                                                                                                                                                                                                                                                                                                                                                                                                                                                                                                                                                                                                                                                                                                                                                                                                                                                                                                                                                                                                                                                                                                                                                                                                                                                                                                                                                                                                                                                                                                                                                                                                                                                                                                                                                                                                                                                             | e a prolonged                                                                                        |
| R2023<br>R186                                                                                                                                                      | <b>YTM C</b> 5.16 7.42                                                                   | amibian Bonds<br>Current Price<br>103.97<br>113.59                                                                    | Chg [bp] -1.00 -3.50                                                                                                                                                                                                                                                                                                                                                                                                                                                                                                                                                                                                                                                                                                                                                                                                                                                                                                                                                                                                                                                                                                                                                                                                                                                                                                                                                                                                                                                                                                                                                                                                                                                                                                                                                                                                                                                                                                                                                                                                                                                                                                           | NA Bonds<br>GC21<br>GC22                                                                                                         | <b>YTM</b> 4.66 4.60                                                                                        | Premium<br>0<br>0                                                                   | <b>Chg [bp]</b> 13.19 -0.45                                                                          | lockdown in the largest city, Sy  2019 GDP (y/y) -1.6% Inflation (y/y) 2.6%                                                                                                                                                                                                                                                                                                                                                                                                                                                                                                                                                                                                                                                                                                                                                                                                                                                                                                                                                                                                                                                                                                                                                                                                                                                                                                                                                                                                                                                                                                                                                                                                                                                                                                                                                                                                                                                                                                                                                                                                                                                  | e a prolonged<br>dney.<br>2020 202:<br>-8.0%* 2.7%<br>2.4% 3.5%                                      |
| R2023<br>R186<br>R2030                                                                                                                                             | YTM C<br>5.16<br>7.42<br>8.86                                                            | amibian Bonds<br>Current Price<br>103.97<br>113.59<br>94.97                                                           | Chg [bp] -1.00 -3.50 -2.00                                                                                                                                                                                                                                                                                                                                                                                                                                                                                                                                                                                                                                                                                                                                                                                                                                                                                                                                                                                                                                                                                                                                                                                                                                                                                                                                                                                                                                                                                                                                                                                                                                                                                                                                                                                                                                                                                                                                                                                                                                                                                                     | NA Bonds<br>GC21<br>GC22<br>GC23                                                                                                 | <b>YTM</b> 4.66 4.60 5.74                                                                                   | <b>Premium</b> 0 0 58                                                               | Chg [bp]<br>13.19<br>-0.45<br>-3.00                                                                  | lockdown in the largest city, Sy   2019   GDP (y/y)   -1.6%   Inflation (y/y)   2.6%   PSCE (y/y)   6.9%                                                                                                                                                                                                                                                                                                                                                                                                                                                                                                                                                                                                                                                                                                                                                                                                                                                                                                                                                                                                                                                                                                                                                                                                                                                                                                                                                                                                                                                                                                                                                                                                                                                                                                                                                                                                                                                                                                                                                                                                                     | e a prolonged<br>dney.<br>2020 202<br>-8.0%* 2.7%<br>2.4% 3.5%                                       |
| R2023<br>R186<br>R2030<br>R213                                                                                                                                     | YTM C<br>5.16<br>7.42<br>8.86<br>9.23                                                    | amibian Bonds<br>Current Price<br>103.97<br>113.59<br>94.97<br>85.94                                                  | Chg [bp] -1.00 -3.50 -2.00 -2.50                                                                                                                                                                                                                                                                                                                                                                                                                                                                                                                                                                                                                                                                                                                                                                                                                                                                                                                                                                                                                                                                                                                                                                                                                                                                                                                                                                                                                                                                                                                                                                                                                                                                                                                                                                                                                                                                                                                                                                                                                                                                                               | NA Bonds<br>GC21<br>GC22<br>GC23<br>GC24                                                                                         | YTM<br>4.66<br>4.60<br>5.74<br>7.11                                                                         | Premium<br>0<br>0<br>58<br>-31                                                      | Chg [bp] 13.19 -0.45 -3.00 -3.50                                                                     | lockdown in the largest city, Sy  2019 GDP (y/y) -1.6% Inflation (y/y) 2.6% PSCE (y/y) 6.9% M2 (y/y) 10.5%                                                                                                                                                                                                                                                                                                                                                                                                                                                                                                                                                                                                                                                                                                                                                                                                                                                                                                                                                                                                                                                                                                                                                                                                                                                                                                                                                                                                                                                                                                                                                                                                                                                                                                                                                                                                                                                                                                                                                                                                                   | e a prolonged<br>dney.<br>2020 202:<br>-8.0%* 2.7%<br>2.4% 3.5%                                      |
| R2023<br>R186<br>R2030<br>R213<br>R209                                                                                                                             | YTM C<br>5.16<br>7.42<br>8.86<br>9.23<br>10.07                                           | amibian Bonds<br>Current Price (103.97<br>113.59<br>94.97<br>85.94<br>71.01                                           | Chg [bp] -1.00 -3.50 -2.00 -2.50 1.50                                                                                                                                                                                                                                                                                                                                                                                                                                                                                                                                                                                                                                                                                                                                                                                                                                                                                                                                                                                                                                                                                                                                                                                                                                                                                                                                                                                                                                                                                                                                                                                                                                                                                                                                                                                                                                                                                                                                                                                                                                                                                          | NA Bonds<br>GC21<br>GC22<br>GC23<br>GC24<br>GC25                                                                                 | YTM<br>4.66<br>4.60<br>5.74<br>7.11<br>7.21                                                                 | Premium<br>0<br>0<br>58<br>-31<br>-21                                               | Chg [bp] 13.19 -0.45 -3.00 -3.50 -3.50                                                               | lockdown in the largest city, Sy   2019   GDP (y/y)   -1.6%   Inflation (y/y)   2.6%   PSCE (y/y)   6.9%                                                                                                                                                                                                                                                                                                                                                                                                                                                                                                                                                                                                                                                                                                                                                                                                                                                                                                                                                                                                                                                                                                                                                                                                                                                                                                                                                                                                                                                                                                                                                                                                                                                                                                                                                                                                                                                                                                                                                                                                                     | e a prolonged<br>dney.<br>2020 202<br>-8.0%* 2.7%<br>2.4% 3.5%                                       |
| R2023<br>R186<br>R2030<br>R213<br>R209<br>R2037                                                                                                                    | YTM C<br>5.16<br>7.42<br>8.86<br>9.23<br>10.07<br>10.34                                  | amibian Bonds<br>Current Price<br>103.97<br>113.59<br>94.97<br>85.94<br>71.01<br>85.94                                | Chg [bp] -1.00 (-3.50 (-2.50 (-2.50 (-3.50 (-3.50 (-3.50 (-3.50 (-3.50 (-3.50 (-3.50 (-3.50 (-3.50 (-3.50 (-3.50 (-3.50 (-3.50 (-3.50 (-3.50 (-3.50 (-3.50 (-3.50 (-3.50 (-3.50 (-3.50 (-3.50 (-3.50 (-3.50 (-3.50 (-3.50 (-3.50 (-3.50 (-3.50 (-3.50 (-3.50 (-3.50 (-3.50 (-3.50 (-3.50 (-3.50 (-3.50 (-3.50 (-3.50 (-3.50 (-3.50 (-3.50 (-3.50 (-3.50 (-3.50 (-3.50 (-3.50 (-3.50 (-3.50 (-3.50 (-3.50 (-3.50 (-3.50 (-3.50 (-3.50 (-3.50 (-3.50 (-3.50 (-3.50 (-3.50 (-3.50 (-3.50 (-3.50 (-3.50 (-3.50 (-3.50 (-3.50 (-3.50 (-3.50 (-3.50 (-3.50 (-3.50 (-3.50 (-3.50 (-3.50 (-3.50 (-3.50 (-3.50 (-3.50 (-3.50 (-3.50 (-3.50 (-3.50 (-3.50 (-3.50 (-3.50 (-3.50 (-3.50 (-3.50 (-3.50 (-3.50 (-3.50 (-3.50 (-3.50 (-3.50 (-3.50 (-3.50 (-3.50 (-3.50 (-3.50 (-3.50 (-3.50 (-3.50 (-3.50 (-3.50 (-3.50 (-3.50 (-3.50 (-3.50 (-3.50 (-3.50 (-3.50 (-3.50 (-3.50 (-3.50 (-3.50 (-3.50 (-3.50 (-3.50 (-3.50 (-3.50 (-3.50 (-3.50 (-3.50 (-3.50 (-3.50 (-3.50 (-3.50 (-3.50 (-3.50 (-3.50 (-3.50 (-3.50 (-3.50 (-3.50 (-3.50 (-3.50 (-3.50 (-3.50 (-3.50 (-3.50 (-3.50 (-3.50 (-3.50 (-3.50 (-3.50 (-3.50 (-3.50 (-3.50 (-3.50 (-3.50 (-3.50 (-3.50 (-3.50 (-3.50 (-3.50 (-3.50 (-3.50 (-3.50 (-3.50 (-3.50 (-3.50 (-3.50 (-3.50 (-3.50 (-3.50 (-3.50 (-3.50 (-3.50 (-3.50 (-3.50 (-3.50 (-3.50 (-3.50 (-3.50 (-3.50 (-3.50 (-3.50 (-3.50 (-3.50 (-3.50 (-3.50 (-3.50 (-3.50 (-3.50 (-3.50 (-3.50 (-3.50 (-3.50 (-3.50 (-3.50 (-3.50 (-3.50 (-3.50 (-3.50 (-3.50 (-3.50 (-3.50 (-3.50 (-3.50 (-3.50 (-3.50 (-3.50 (-3.50 (-3.50 (-3.50 (-3.50 (-3.50 (-3.50 (-3.50 (-3.50 (-3.50 (-3.50 (-3.50 (-3.50 (-3.50 (-3.50 (-3.50 (-3.50 (-3.50 (-3.50 (-3.50 (-3.50 (-3.50 (-3.50 (-3.50 (-3.50 (-3.50 (-3.50 (-3.50 (-3.50 (-3.50 (-3.50 (-3.50 (-3.50 (-3.50 (-3.50 (-3.50 (-3.50 (-3.50 (-3.50 (-3.50 (-3.50 (-3.50 (-3.50 (-3.50 (-3.50 (-3.50 (-3.50 (-3.50 (-3.50 (-3.50 (-3.50 (-3.50 (-3.50 (-3.50 (-3.50 (-3.50 (-3.50 (-3.50 (-3.50 (-3.50 (-3.50 (-3.50 (-3.50 (-3.50 (-3.50 (-3.50 (-3.50 (-3.50 (-3.50 (-3.50 (-3.50 (-3.50 (-3.50 (-3.50 (-3.50 (-3.50 (-3.50 (-3.50 (-3.50 (-3.50 (-3.50 (-3.50 (-3.50 (-3.50 (-3.50 ( | NA Bonds<br>GC21<br>GC22<br>GC23<br>GC24<br>GC25<br>GC26                                                                         | YTM 4.66 4.60 5.74 7.11 7.21 7.92                                                                           | Premium<br>0<br>0<br>58<br>-31<br>-21<br>50                                         | Chg [bp] 13.19 -0.45 -3.00 -3.50 -3.50 -3.50                                                         | lockdown in the largest city, Sy  2019 GDP (y/y) -1.6% Inflation (y/y) 2.6% PSCE (y/y) 6.9% M2 (y/y) 10.5%                                                                                                                                                                                                                                                                                                                                                                                                                                                                                                                                                                                                                                                                                                                                                                                                                                                                                                                                                                                                                                                                                                                                                                                                                                                                                                                                                                                                                                                                                                                                                                                                                                                                                                                                                                                                                                                                                                                                                                                                                   | e a prolonged<br>dney.<br>2020 202<br>-8.0%* 2.7%<br>2.4% 3.5%                                       |
| R2023<br>R186<br>R2030<br>R213<br>R209<br>R2037<br>R214                                                                                                            | YTM C<br>5.16<br>7.42<br>8.86<br>9.23<br>10.07                                           | amibian Bonds<br>Current Price (103.97<br>113.59<br>94.97<br>85.94<br>71.01                                           | Chg [bp] -1.00 (-3.50 (-2.50 (-2.50 (-2.50 (-2.50 (-2.50 (-2.50 (-2.50 (-2.50 (-2.50 (-2.50 (-2.50 (-2.50 (-2.50 (-2.50 (-2.50 (-2.50 (-2.50 (-2.50 (-2.50 (-2.50 (-2.50 (-2.50 (-2.50 (-2.50 (-2.50 (-2.50 (-2.50 (-2.50 (-2.50 (-2.50 (-2.50 (-2.50 (-2.50 (-2.50 (-2.50 (-2.50 (-2.50 (-2.50 (-2.50 (-2.50 (-2.50 (-2.50 (-2.50 (-2.50 (-2.50 (-2.50 (-2.50 (-2.50 (-2.50 (-2.50 (-2.50 (-2.50 (-2.50 (-2.50 (-2.50 (-2.50 (-2.50 (-2.50 (-2.50 (-2.50 (-2.50 (-2.50 (-2.50 (-2.50 (-2.50 (-2.50 (-2.50 (-2.50 (-2.50 (-2.50 (-2.50 (-2.50 (-2.50 (-2.50 (-2.50 (-2.50 (-2.50 (-2.50 (-2.50 (-2.50 (-2.50 (-2.50 (-2.50 (-2.50 (-2.50 (-2.50 (-2.50 (-2.50 (-2.50 (-2.50 (-2.50 (-2.50 (-2.50 (-2.50 (-2.50 (-2.50 (-2.50 (-2.50 (-2.50 (-2.50 (-2.50 (-2.50 (-2.50 (-2.50 (-2.50 (-2.50 (-2.50 (-2.50 (-2.50 (-2.50 (-2.50 (-2.50 (-2.50 (-2.50 (-2.50 (-2.50 (-2.50 (-2.50 (-2.50 (-2.50 (-2.50 (-2.50 (-2.50 (-2.50 (-2.50 (-2.50 (-2.50 (-2.50 (-2.50 (-2.50 (-2.50 (-2.50 (-2.50 (-2.50 (-2.50 (-2.50 (-2.50 (-2.50 (-2.50 (-2.50 (-2.50 (-2.50 (-2.50 (-2.50 (-2.50 (-2.50 (-2.50 (-2.50 (-2.50 (-2.50 (-2.50 (-2.50 (-2.50 (-2.50 (-2.50 (-2.50 (-2.50 (-2.50 (-2.50 (-2.50 (-2.50 (-2.50 (-2.50 (-2.50 (-2.50 (-2.50 (-2.50 (-2.50 (-2.50 (-2.50 (-2.50 (-2.50 (-2.50 (-2.50 (-2.50 (-2.50 (-2.50 (-2.50 (-2.50 (-2.50 (-2.50 (-2.50 (-2.50 (-2.50 (-2.50 (-2.50 (-2.50 (-2.50 (-2.50 (-2.50 (-2.50 (-2.50 (-2.50 (-2.50 (-2.50 (-2.50 (-2.50 (-2.50 (-2.50 (-2.50 (-2.50 (-2.50 (-2.50 (-2.50 (-2.50 (-2.50 (-2.50 (-2.50 (-2.50 (-2.50 (-2.50 (-2.50 (-2.50 (-2.50 (-2.50 (-2.50 (-2.50 (-2.50 (-2.50 (-2.50 (-2.50 (-2.50 (-2.50 (-2.50 (-2.50 (-2.50 (-2.50 (-2.50 (-2.50 (-2.50 (-2.50 (-2.50 (-2.50 (-2.50 (-2.50 (-2.50 (-2.50 (-2.50 (-2.50 (-2.50 (-2.50 (-2.50 (-2.50 (-2.50 (-2.50 (-2.50 (-2.50 (-2.50 (-2.50 (-2.50 (-2.50 (-2.50 (-2.50 (-2.50 (-2.50 (-2.50 (-2.50 (-2.50 (-2.50 (-2.50 (-2.50 (-2.50 (-2.50 (-2.50 (-2.50 (-2.50 (-2.50 (-2.50 (-2.50 (-2.50 (-2.50 (-2.50 (-2.50 (-2.50 (-2.50 (-2.50 (-2.50 (-2.50 (-2.50 (-2.50 (-2.50 (-2.50 (-2.50 (-2.50 (-2.50 (-2.50 (-2.50 (-2.50 (-2.50 ( | NA Bonds<br>GC21<br>GC22<br>GC23<br>GC24<br>GC25                                                                                 | YTM<br>4.66<br>4.60<br>5.74<br>7.11<br>7.21                                                                 | Premium<br>0<br>0<br>58<br>-31<br>-21                                               | Chg [bp] 13.19 -0.45 -3.00 -3.50 -3.50                                                               | lockdown in the largest city, Sy  2019 GDP (y/y) -1.6% Inflation (y/y) 2.6% PSCE (y/y) 6.9% M2 (y/y) 10.5%                                                                                                                                                                                                                                                                                                                                                                                                                                                                                                                                                                                                                                                                                                                                                                                                                                                                                                                                                                                                                                                                                                                                                                                                                                                                                                                                                                                                                                                                                                                                                                                                                                                                                                                                                                                                                                                                                                                                                                                                                   | e a prolonged<br>dney.<br>2020 202<br>-8.0%* 2.7%<br>2.4% 3.5%                                       |
| R2023<br>R186<br>R2030<br>R213<br>R209<br>R2037<br>R214<br>R2044                                                                                                   | YTM C<br>5.16<br>7.42<br>8.86<br>9.23<br>10.07<br>10.34<br>9.23                          | amibian Bonds<br>Current Price<br>103.97<br>113.59<br>94.97<br>85.94<br>71.01<br>85.94<br>85.94                       | Chg [bp] -1.00 -3.50 -2.50 -2.50 -2.50 -2.50 -2.50 -1.00 -2.50 -1.00 -1.00 -1.00 -1.00 -1.00 -1.00 -1.00 -1.00 -1.00 -1.00 -1.00 -1.00 -1.00 -1.00 -1.00 -1.00 -1.00 -1.00 -1.00 -1.00 -1.00 -1.00 -1.00 -1.00 -1.00 -1.00 -1.00 -1.00 -1.00 -1.00 -1.00 -1.00 -1.00 -1.00 -1.00 -1.00 -1.00 -1.00 -1.00 -1.00 -1.00 -1.00 -1.00 -1.00 -1.00 -1.00 -1.00 -1.00 -1.00 -1.00 -1.00 -1.00 -1.00 -1.00 -1.00 -1.00 -1.00 -1.00 -1.00 -1.00 -1.00 -1.00 -1.00 -1.00 -1.00 -1.00 -1.00 -1.00 -1.00 -1.00 -1.00 -1.00 -1.00 -1.00 -1.00 -1.00 -1.00 -1.00 -1.00 -1.00 -1.00 -1.00 -1.00 -1.00 -1.00 -1.00 -1.00 -1.00 -1.00 -1.00 -1.00 -1.00 -1.00 -1.00 -1.00 -1.00 -1.00 -1.00 -1.00 -1.00 -1.00 -1.00 -1.00 -1.00 -1.00 -1.00 -1.00 -1.00 -1.00 -1.00 -1.00 -1.00 -1.00 -1.00 -1.00 -1.00 -1.00 -1.00 -1.00 -1.00 -1.00 -1.00 -1.00 -1.00 -1.00 -1.00 -1.00 -1.00 -1.00 -1.00 -1.00 -1.00 -1.00 -1.00 -1.00 -1.00 -1.00 -1.00 -1.00 -1.00 -1.00 -1.00 -1.00 -1.00 -1.00 -1.00 -1.00 -1.00 -1.00 -1.00 -1.00 -1.00 -1.00 -1.00 -1.00 -1.00 -1.00 -1.00 -1.00 -1.00 -1.00 -1.00 -1.00 -1.00 -1.00 -1.00 -1.00 -1.00 -1.00 -1.00 -1.00 -1.00 -1.00 -1.00 -1.00 -1.00 -1.00 -1.00 -1.00 -1.00 -1.00 -1.00 -1.00 -1.00 -1.00 -1.00 -1.00 -1.00 -1.00 -1.00 -1.00 -1.00 -1.00 -1.00 -1.00 -1.00 -1.00 -1.00 -1.00 -1.00 -1.00 -1.00 -1.00 -1.00 -1.00 -1.00 -1.00 -1.00 -1.00 -1.00 -1.00 -1.00 -1.00 -1.00 -1.00 -1.00 -1.00 -1.00 -1.00 -1.00 -1.00 -1.00 -1.00 -1.00 -1.00 -1.00 -1.00 -1.00 -1.00 -1.00 -1.00 -1.00 -1.00 -1.00 -1.00 -1.00 -1.00 -1.00 -1.00 -1.00 -1.00 -1.00 -1.00 -1.00 -1.00 -1.00 -1.00 -1.00 -1.00 -1.00 -1.00 -1.00 -1.00 -1.00 -1.00 -1.00 -1.00 -1.00 -1.00 -1.00 -1.00 -1.00 -1.00 -1.00 -1.00 -1.00 -1.00 -1.00 -1.00 -1.00 -1.00 -1.00 -1.00 -1.00 -1.00 -1.00 -1.00 -1.00 -1.00 -1.00 -1.00 -1.00 -1.00 -1.00 -1.00 -1.00 -1.00 -1.00 -1.00 -1.00 -1.00 -1.00 -1.00 -1.00 -1.00 -1.00 -1.00 -1.00 -1.00 -1.00 -1.00 -1.00 -1.00 -1.00 -1.00 -1.00 -1.00 -1.00 -1.00 -1.00 -1.00 -1.00 -1.00 -1.00 -1.00 -1.00 -1.00 -1.00 -1.00 -1.00 -1.00 -1.00 -1.00 -1.00 -1.00 -1.00 -1.00 -1.00 -1.00 -1.00 -1. | NA Bonds<br>GC21<br>GC22<br>GC23<br>GC24<br>GC25<br>GC26<br>GC27<br>GC30<br>GC30                                                 | YTM<br>4.66<br>4.60<br>5.74<br>7.11<br>7.21<br>7.92<br>8.18                                                 | Premium<br>0<br>0<br>58<br>-31<br>-21<br>50<br>76<br>80<br>90                       | Chg [bp] 13.19 -0.45 -3.00 -3.50 -3.50 -3.50 -3.50                                                   | lockdown in the largest city, Sy  2019 GDP (y/y) -1.6% Inflation (y/y) 2.6% PSCE (y/y) 6.9% M2 (y/y) 10.5%                                                                                                                                                                                                                                                                                                                                                                                                                                                                                                                                                                                                                                                                                                                                                                                                                                                                                                                                                                                                                                                                                                                                                                                                                                                                                                                                                                                                                                                                                                                                                                                                                                                                                                                                                                                                                                                                                                                                                                                                                   | e a prolonged<br>dney.<br>2020 202<br>-8.0%* 2.7%<br>2.4% 3.5%                                       |
| R2023<br>R186<br>R2030<br>R213<br>R209<br>R2037<br>R214<br>R2044                                                                                                   | YTM C 5.16 7.42 8.86 9.23 10.07 10.34 9.23 10.56                                         | amibian Bonds Current Price 103.97 113.59 94.97 85.94 71.01 85.94 85.94 84.60                                         | Chg [bp] -1.00 -3.50 -2.00 -2.50 -1.50 -2.50 -1.50 -1.50 -1.50 -1.50 -1.50 -1.50 -1.00 -1.00 -1.00 -1.00 -1.00 -1.00 -1.00 -1.00 -1.00 -1.00 -1.00 -1.00 -1.00 -1.00 -1.00 -1.00 -1.00 -1.00 -1.00 -1.00 -1.00 -1.00 -1.00 -1.00 -1.00 -1.00 -1.00 -1.00 -1.00 -1.00 -1.00 -1.00 -1.00 -1.00 -1.00 -1.00 -1.00 -1.00 -1.00 -1.00 -1.00 -1.00 -1.00 -1.00 -1.00 -1.00 -1.00 -1.00 -1.00 -1.00 -1.00 -1.00 -1.00 -1.00 -1.00 -1.00 -1.00 -1.00 -1.00 -1.00 -1.00 -1.00 -1.00 -1.00 -1.00 -1.00 -1.00 -1.00 -1.00 -1.00 -1.00 -1.00 -1.00 -1.00 -1.00 -1.00 -1.00 -1.00 -1.00 -1.00 -1.00 -1.00 -1.00 -1.00 -1.00 -1.00 -1.00 -1.00 -1.00 -1.00 -1.00 -1.00 -1.00 -1.00 -1.00 -1.00 -1.00 -1.00 -1.00 -1.00 -1.00 -1.00 -1.00 -1.00 -1.00 -1.00 -1.00 -1.00 -1.00 -1.00 -1.00 -1.00 -1.00 -1.00 -1.00 -1.00 -1.00 -1.00 -1.00 -1.00 -1.00 -1.00 -1.00 -1.00 -1.00 -1.00 -1.00 -1.00 -1.00 -1.00 -1.00 -1.00 -1.00 -1.00 -1.00 -1.00 -1.00 -1.00 -1.00 -1.00 -1.00 -1.00 -1.00 -1.00 -1.00 -1.00 -1.00 -1.00 -1.00 -1.00 -1.00 -1.00 -1.00 -1.00 -1.00 -1.00 -1.00 -1.00 -1.00 -1.00 -1.00 -1.00 -1.00 -1.00 -1.00 -1.00 -1.00 -1.00 -1.00 -1.00 -1.00 -1.00 -1.00 -1.00 -1.00 -1.00 -1.00 -1.00 -1.00 -1.00 -1.00 -1.00 -1.00 -1.00 -1.00 -1.00 -1.00 -1.00 -1.00 -1.00 -1.00 -1.00 -1.00 -1.00 -1.00 -1.00 -1.00 -1.00 -1.00 -1.00 -1.00 -1.00 -1.00 -1.00 -1.00 -1.00 -1.00 -1.00 -1.00 -1.00 -1.00 -1.00 -1.00 -1.00 -1.00 -1.00 -1.00 -1.00 -1.00 -1.00 -1.00 -1.00 -1.00 -1.00 -1.00 -1.00 -1.00 -1.00 -1.00 -1.00 -1.00 -1.00 -1.00 -1.00 -1.00 -1.00 -1.00 -1.00 -1.00 -1.00 -1.00 -1.00 -1.00 -1.00 -1.00 -1.00 -1.00 -1.00 -1.00 -1.00 -1.00 -1.00 -1.00 -1.00 -1.00 -1.00 -1.00 -1.00 -1.00 -1.00 -1.00 -1.00 -1.00 -1.00 -1.00 -1.00 -1.00 -1.00 -1.00 -1.00 -1.00 -1.00 -1.00 -1.00 -1.00 -1.00 -1.00 -1.00 -1.00 -1.00 -1.00 -1.00 -1.00 -1.00 -1.00 -1.00 -1.00 -1.00 -1.00 -1.00 -1.00 -1.00 -1.00 -1.00 -1.00 -1.00 -1.00 -1.00 -1.00 -1.00 -1.00 -1.00 -1.00 -1.00 -1.00 -1.00 -1.00 -1.00 -1.00 -1.00 -1.00 -1.00 -1.00 -1.00 -1.00 -1.00 -1.00 -1.00 -1.00 -1.00 -1.00 -1.00 -1.00 -1.00 -1.00 -1.00 -1.00 -1. | NA Bonds<br>GC21<br>GC22<br>GC23<br>GC24<br>GC25<br>GC26<br>GC27<br>GC30<br>GC32<br>GC35                                         | YTM<br>4.66<br>4.60<br>5.74<br>7.11<br>7.21<br>7.92<br>8.18<br>9.66<br>10.13                                | Premium 0 0 58 -31 -21 50 76 80 90 130                                              | Chg [bp] 13.19 -0.45 -3.00 -3.50 -3.50 -3.50 -2.00 -2.50 1.50                                        | lockdown in the largest city, Sy  2019 GDP (y/y) -1.6% Inflation (y/y) 2.6% PSCE (y/y) 6.9% M2 (y/y) 10.5%                                                                                                                                                                                                                                                                                                                                                                                                                                                                                                                                                                                                                                                                                                                                                                                                                                                                                                                                                                                                                                                                                                                                                                                                                                                                                                                                                                                                                                                                                                                                                                                                                                                                                                                                                                                                                                                                                                                                                                                                                   | e a prolonged<br>dney.<br>2020 202<br>-8.0%* 2.7%<br>2.4% 3.5%                                       |
| R2023<br>R186<br>R2030<br>R213<br>R209<br>R2037<br>R214<br>R2044                                                                                                   | YTM C 5.16 7.42 8.86 9.23 10.07 10.34 9.23 10.56                                         | amibian Bonds Current Price 103.97 113.59 94.97 85.94 71.01 85.94 85.94 84.60                                         | Chg [bp] -1.00 -3.50 -2.00 -2.50 -1.50 -2.50 -2.50 -1.50 -1.00 -1.00 -1.00 -1.00 -1.00 -1.00 -1.00 -1.00 -1.00 -1.00 -1.00 -1.00 -1.00 -1.00 -1.00 -1.00 -1.00 -1.00 -1.00 -1.00 -1.00 -1.00 -1.00 -1.00 -1.00 -1.00 -1.00 -1.00 -1.00 -1.00 -1.00 -1.00 -1.00 -1.00 -1.00 -1.00 -1.00 -1.00 -1.00 -1.00 -1.00 -1.00 -1.00 -1.00 -1.00 -1.00 -1.00 -1.00 -1.00 -1.00 -1.00 -1.00 -1.00 -1.00 -1.00 -1.00 -1.00 -1.00 -1.00 -1.00 -1.00 -1.00 -1.00 -1.00 -1.00 -1.00 -1.00 -1.00 -1.00 -1.00 -1.00 -1.00 -1.00 -1.00 -1.00 -1.00 -1.00 -1.00 -1.00 -1.00 -1.00 -1.00 -1.00 -1.00 -1.00 -1.00 -1.00 -1.00 -1.00 -1.00 -1.00 -1.00 -1.00 -1.00 -1.00 -1.00 -1.00 -1.00 -1.00 -1.00 -1.00 -1.00 -1.00 -1.00 -1.00 -1.00 -1.00 -1.00 -1.00 -1.00 -1.00 -1.00 -1.00 -1.00 -1.00 -1.00 -1.00 -1.00 -1.00 -1.00 -1.00 -1.00 -1.00 -1.00 -1.00 -1.00 -1.00 -1.00 -1.00 -1.00 -1.00 -1.00 -1.00 -1.00 -1.00 -1.00 -1.00 -1.00 -1.00 -1.00 -1.00 -1.00 -1.00 -1.00 -1.00 -1.00 -1.00 -1.00 -1.00 -1.00 -1.00 -1.00 -1.00 -1.00 -1.00 -1.00 -1.00 -1.00 -1.00 -1.00 -1.00 -1.00 -1.00 -1.00 -1.00 -1.00 -1.00 -1.00 -1.00 -1.00 -1.00 -1.00 -1.00 -1.00 -1.00 -1.00 -1.00 -1.00 -1.00 -1.00 -1.00 -1.00 -1.00 -1.00 -1.00 -1.00 -1.00 -1.00 -1.00 -1.00 -1.00 -1.00 -1.00 -1.00 -1.00 -1.00 -1.00 -1.00 -1.00 -1.00 -1.00 -1.00 -1.00 -1.00 -1.00 -1.00 -1.00 -1.00 -1.00 -1.00 -1.00 -1.00 -1.00 -1.00 -1.00 -1.00 -1.00 -1.00 -1.00 -1.00 -1.00 -1.00 -1.00 -1.00 -1.00 -1.00 -1.00 -1.00 -1.00 -1.00 -1.00 -1.00 -1.00 -1.00 -1.00 -1.00 -1.00 -1.00 -1.00 -1.00 -1.00 -1.00 -1.00 -1.00 -1.00 -1.00 -1.00 -1.00 -1.00 -1.00 -1.00 -1.00 -1.00 -1.00 -1.00 -1.00 -1.00 -1.00 -1.00 -1.00 -1.00 -1.00 -1.00 -1.00 -1.00 -1.00 -1.00 -1.00 -1.00 -1.00 -1.00 -1.00 -1.00 -1.00 -1.00 -1.00 -1.00 -1.00 -1.00 -1.00 -1.00 -1.00 -1.00 -1.00 -1.00 -1.00 -1.00 -1.00 -1.00 -1.00 -1.00 -1.00 -1.00 -1.00 -1.00 -1.00 -1.00 -1.00 -1.00 -1.00 -1.00 -1.00 -1.00 -1.00 -1.00 -1.00 -1.00 -1.00 -1.00 -1.00 -1.00 -1.00 -1.00 -1.00 -1.00 -1.00 -1.00 -1.00 -1.00 -1.00 -1.00 -1.00 -1.00 -1.00 -1.00 -1.00 -1.00 -1.00 -1.00 -1.00 -1.00 -1. | NA Bonds<br>GC21<br>GC22<br>GC23<br>GC24<br>GC25<br>GC26<br>GC27<br>GC30<br>GC32<br>GC35<br>GC35                                 | YTM 4.66 4.60 5.74 7.11 7.21 7.92 8.18 9.66 10.13 11.37 11.87                                               | Premium<br>0<br>0<br>58<br>-31<br>-21<br>50<br>76<br>80<br>90<br>130<br>153         | Chg [bp] 13.19 -0.45 -3.00 -3.50 -3.50 -3.50 -2.00 -2.50 1.50                                        | lockdown in the largest city, Sy  2019 GDP (y/y) -1.6% Inflation (y/y) 2.6% PSCE (y/y) 6.9% M2 (y/y) 10.5%                                                                                                                                                                                                                                                                                                                                                                                                                                                                                                                                                                                                                                                                                                                                                                                                                                                                                                                                                                                                                                                                                                                                                                                                                                                                                                                                                                                                                                                                                                                                                                                                                                                                                                                                                                                                                                                                                                                                                                                                                   | e a prolonged<br>dney.<br>2020 202<br>-8.0%* 2.7%<br>2.4% 3.5%                                       |
| R2023<br>R186<br>R2030<br>R213<br>R209<br>R2037<br>R214<br>R2044                                                                                                   | YTM C 5.16 7.42 8.86 9.23 10.07 10.34 9.23 10.56                                         | amibian Bonds Current Price 103.97 113.59 94.97 85.94 71.01 85.94 85.94 84.60                                         | Chg [bp] -1.00 -3.50 -2.00 -2.50 1.50 -2.50 1.00 1.00 1.00 1.00 1.00 1.00 1.00 1                                                                                                                                                                                                                                                                                                                                                                                                                                                                                                                                                                                                                                                                                                                                                                                                                                                                                                                                                                                                                                                                                                                                                                                                                                                                                                                                                                                                                                                                                                                                                                                                                                                                                                                                                                                                                                                                                                                                                                                                                                               | NA Bonds<br>GC21<br>GC22<br>GC23<br>GC24<br>GC25<br>GC26<br>GC27<br>GC30<br>GC32<br>GC32<br>GC35<br>GC37<br>GC37                 | YTM 4.66 4.60 5.74 7.11 7.21 7.92 8.18 9.66 10.13 11.37 11.87 12.75                                         | Premium 0 0 58 -31 -21 50 76 80 90 130 153 226                                      | Chg [bp] 13.19 -0.45 -3.00 -3.50 -3.50 -3.50 -2.00 -2.50 1.50 1.00 2.00                              | lockdown in the largest city, Sy  2019 GDP (y/y) -1.6% Inflation (y/y) 2.6% PSCE (y/y) 6.9% M2 (y/y) 10.5%                                                                                                                                                                                                                                                                                                                                                                                                                                                                                                                                                                                                                                                                                                                                                                                                                                                                                                                                                                                                                                                                                                                                                                                                                                                                                                                                                                                                                                                                                                                                                                                                                                                                                                                                                                                                                                                                                                                                                                                                                   | e a prolonged<br>dney.<br>2020 202<br>-8.0%* 2.7%<br>2.4% 3.5%                                       |
| R2023<br>R186<br>R2030<br>R213<br>R209<br>R2037<br>R214<br>R2044                                                                                                   | YTM C 5.16 7.42 8.86 9.23 10.07 10.34 9.23 10.56                                         | amibian Bonds Current Price 103.97 113.59 94.97 85.94 71.01 85.94 85.94 84.60                                         | Chg [bp] -1.00 -3.50 -2.00 -2.50 -2.50 1.50 3.00 -2.50 1.00 1.00                                                                                                                                                                                                                                                                                                                                                                                                                                                                                                                                                                                                                                                                                                                                                                                                                                                                                                                                                                                                                                                                                                                                                                                                                                                                                                                                                                                                                                                                                                                                                                                                                                                                                                                                                                                                                                                                                                                                                                                                                                                               | NA Bonds<br>GC21<br>GC22<br>GC23<br>GC24<br>GC25<br>GC26<br>GC27<br>GC30<br>GC32<br>GC32<br>GC35<br>GC37<br>GC40                 | YTM 4.66 4.60 5.74 7.11 7.21 7.92 8.18 9.66 10.13 11.37 11.87 12.75                                         | Premium 0 0 58 -31 -21 50 76 80 90 130 153 226 220                                  | Chg [bp] 13.19 -0.45 -3.00 -3.50 -3.50 -3.50 -2.00 -2.50 1.50 1.00 2.00                              | lockdown in the largest city, Sy  2019 GDP (y/y) -1.6% Inflation (y/y) 2.6% PSCE (y/y) 6.9% M2 (y/y) 10.5%                                                                                                                                                                                                                                                                                                                                                                                                                                                                                                                                                                                                                                                                                                                                                                                                                                                                                                                                                                                                                                                                                                                                                                                                                                                                                                                                                                                                                                                                                                                                                                                                                                                                                                                                                                                                                                                                                                                                                                                                                   | e a prolonged<br>dney.<br>2020 202<br>-8.0%* 2.7%<br>2.4% 3.5%                                       |
| R2023<br>R186<br>R2030<br>R213<br>R209<br>R2037<br>R214<br>R2044                                                                                                   | YTM C 5.16 7.42 8.86 9.23 10.07 10.34 9.23 10.56                                         | amibian Bonds Current Price 103.97 113.59 94.97 85.94 71.01 85.94 85.94 84.60                                         | Chg [bp] -1.00 -3.50 -2.00 -2.50 -2.50 -3.00 -2.50 -1.00 -1.00 -1.00 -1.00 -1.00 -1.00 -1.00 -1.00 -1.00 -1.00 -1.00 -1.00 -1.00 -1.00 -1.00 -1.00 -1.00 -1.00 -1.00 -1.00 -1.00 -1.00 -1.00 -1.00 -1.00 -1.00 -1.00 -1.00 -1.00 -1.00 -1.00 -1.00 -1.00 -1.00 -1.00 -1.00 -1.00 -1.00 -1.00 -1.00 -1.00 -1.00 -1.00 -1.00 -1.00 -1.00 -1.00 -1.00 -1.00 -1.00 -1.00 -1.00 -1.00 -1.00 -1.00 -1.00 -1.00 -1.00 -1.00 -1.00 -1.00 -1.00 -1.00 -1.00 -1.00 -1.00 -1.00 -1.00 -1.00 -1.00 -1.00 -1.00 -1.00 -1.00 -1.00 -1.00 -1.00 -1.00 -1.00 -1.00 -1.00 -1.00 -1.00 -1.00 -1.00 -1.00 -1.00 -1.00 -1.00 -1.00 -1.00 -1.00 -1.00 -1.00 -1.00 -1.00 -1.00 -1.00 -1.00 -1.00 -1.00 -1.00 -1.00 -1.00 -1.00 -1.00 -1.00 -1.00 -1.00 -1.00 -1.00 -1.00 -1.00 -1.00 -1.00 -1.00 -1.00 -1.00 -1.00 -1.00 -1.00 -1.00 -1.00 -1.00 -1.00 -1.00 -1.00 -1.00 -1.00 -1.00 -1.00 -1.00 -1.00 -1.00 -1.00 -1.00 -1.00 -1.00 -1.00 -1.00 -1.00 -1.00 -1.00 -1.00 -1.00 -1.00 -1.00 -1.00 -1.00 -1.00 -1.00 -1.00 -1.00 -1.00 -1.00 -1.00 -1.00 -1.00 -1.00 -1.00 -1.00 -1.00 -1.00 -1.00 -1.00 -1.00 -1.00 -1.00 -1.00 -1.00 -1.00 -1.00 -1.00 -1.00 -1.00 -1.00 -1.00 -1.00 -1.00 -1.00 -1.00 -1.00 -1.00 -1.00 -1.00 -1.00 -1.00 -1.00 -1.00 -1.00 -1.00 -1.00 -1.00 -1.00 -1.00 -1.00 -1.00 -1.00 -1.00 -1.00 -1.00 -1.00 -1.00 -1.00 -1.00 -1.00 -1.00 -1.00 -1.00 -1.00 -1.00 -1.00 -1.00 -1.00 -1.00 -1.00 -1.00 -1.00 -1.00 -1.00 -1.00 -1.00 -1.00 -1.00 -1.00 -1.00 -1.00 -1.00 -1.00 -1.00 -1.00 -1.00 -1.00 -1.00 -1.00 -1.00 -1.00 -1.00 -1.00 -1.00 -1.00 -1.00 -1.00 -1.00 -1.00 -1.00 -1.00 -1.00 -1.00 -1.00 -1.00 -1.00 -1.00 -1.00 -1.00 -1.00 -1.00 -1.00 -1.00 -1.00 -1.00 -1.00 -1.00 -1.00 -1.00 -1.00 -1.00 -1.00 -1.00 -1.00 -1.00 -1.00 -1.00 -1.00 -1.00 -1.00 -1.00 -1.00 -1.00 -1.00 -1.00 -1.00 -1.00 -1.00 -1.00 -1.00 -1.00 -1.00 -1.00 -1.00 -1.00 -1.00 -1.00 -1.00 -1.00 -1.00 -1.00 -1.00 -1.00 -1.00 -1.00 -1.00 -1.00 -1.00 -1.00 -1.00 -1.00 -1.00 -1.00 -1.00 -1.00 -1.00 -1.00 -1.00 -1.00 -1.00 -1.00 -1.00 -1.00 -1.00 -1.00 -1.00 -1.00 -1.00 -1.00 -1.00 -1.00 -1.00 -1.00 -1.00 -1.00 -1.00 -1. | NA Bonds<br>GC21<br>GC22<br>GC23<br>GC24<br>GC25<br>GC26<br>GC27<br>GC30<br>GC32<br>GC32<br>GC35<br>GC37<br>GC37                 | YTM 4.66 4.60 5.74 7.11 7.21 7.92 8.18 9.66 10.13 11.37 11.87 12.75                                         | Premium 0 0 58 -31 -21 50 76 80 90 130 153 226                                      | Chg Ibp] 13.19 -0.45 -3.00 -3.50 -3.50 -3.50 -2.00 -2.50 1.50 1.00 2.00 1.00 1.00                    | lockdown in the largest city, Sy  2019 GDP (y/y) -1.6% Inflation (y/y) 2.6% PSCE (y/y) 6.9% M2 (y/y) 10.5%                                                                                                                                                                                                                                                                                                                                                                                                                                                                                                                                                                                                                                                                                                                                                                                                                                                                                                                                                                                                                                                                                                                                                                                                                                                                                                                                                                                                                                                                                                                                                                                                                                                                                                                                                                                                                                                                                                                                                                                                                   | e a prolonged<br>dney.<br>2020 202<br>-8.0%* 2.7%<br>2.4% 3.5%                                       |
| R2023<br>R186<br>R2030<br>R213<br>R209<br>R2037<br>R214<br>R2044                                                                                                   | YTM C 5.16 7.42 8.86 9.23 10.07 10.34 9.23 10.56                                         | amibian Bonds Current Price 103.97 113.59 94.97 85.94 71.01 85.94 85.94 84.60                                         | Chg [bp] -1.00 -3.50 -2.00 -2.50 -1.50 -2.50 -1.00 -2.50 -1.00 -1.00 -1.00 -1.00 -1.00 -1.00 -1.00 -1.00 -1.00 -1.00 -1.00 -1.00 -1.00 -1.00 -1.00 -1.00 -1.00 -1.00 -1.00 -1.00 -1.00 -1.00 -1.00 -1.00 -1.00 -1.00 -1.00 -1.00 -1.00 -1.00 -1.00 -1.00 -1.00 -1.00 -1.00 -1.00 -1.00 -1.00 -1.00 -1.00 -1.00 -1.00 -1.00 -1.00 -1.00 -1.00 -1.00 -1.00 -1.00 -1.00 -1.00 -1.00 -1.00 -1.00 -1.00 -1.00 -1.00 -1.00 -1.00 -1.00 -1.00 -1.00 -1.00 -1.00 -1.00 -1.00 -1.00 -1.00 -1.00 -1.00 -1.00 -1.00 -1.00 -1.00 -1.00 -1.00 -1.00 -1.00 -1.00 -1.00 -1.00 -1.00 -1.00 -1.00 -1.00 -1.00 -1.00 -1.00 -1.00 -1.00 -1.00 -1.00 -1.00 -1.00 -1.00 -1.00 -1.00 -1.00 -1.00 -1.00 -1.00 -1.00 -1.00 -1.00 -1.00 -1.00 -1.00 -1.00 -1.00 -1.00 -1.00 -1.00 -1.00 -1.00 -1.00 -1.00 -1.00 -1.00 -1.00 -1.00 -1.00 -1.00 -1.00 -1.00 -1.00 -1.00 -1.00 -1.00 -1.00 -1.00 -1.00 -1.00 -1.00 -1.00 -1.00 -1.00 -1.00 -1.00 -1.00 -1.00 -1.00 -1.00 -1.00 -1.00 -1.00 -1.00 -1.00 -1.00 -1.00 -1.00 -1.00 -1.00 -1.00 -1.00 -1.00 -1.00 -1.00 -1.00 -1.00 -1.00 -1.00 -1.00 -1.00 -1.00 -1.00 -1.00 -1.00 -1.00 -1.00 -1.00 -1.00 -1.00 -1.00 -1.00 -1.00 -1.00 -1.00 -1.00 -1.00 -1.00 -1.00 -1.00 -1.00 -1.00 -1.00 -1.00 -1.00 -1.00 -1.00 -1.00 -1.00 -1.00 -1.00 -1.00 -1.00 -1.00 -1.00 -1.00 -1.00 -1.00 -1.00 -1.00 -1.00 -1.00 -1.00 -1.00 -1.00 -1.00 -1.00 -1.00 -1.00 -1.00 -1.00 -1.00 -1.00 -1.00 -1.00 -1.00 -1.00 -1.00 -1.00 -1.00 -1.00 -1.00 -1.00 -1.00 -1.00 -1.00 -1.00 -1.00 -1.00 -1.00 -1.00 -1.00 -1.00 -1.00 -1.00 -1.00 -1.00 -1.00 -1.00 -1.00 -1.00 -1.00 -1.00 -1.00 -1.00 -1.00 -1.00 -1.00 -1.00 -1.00 -1.00 -1.00 -1.00 -1.00 -1.00 -1.00 -1.00 -1.00 -1.00 -1.00 -1.00 -1.00 -1.00 -1.00 -1.00 -1.00 -1.00 -1.00 -1.00 -1.00 -1.00 -1.00 -1.00 -1.00 -1.00 -1.00 -1.00 -1.00 -1.00 -1.00 -1.00 -1.00 -1.00 -1.00 -1.00 -1.00 -1.00 -1.00 -1.00 -1.00 -1.00 -1.00 -1.00 -1.00 -1.00 -1.00 -1.00 -1.00 -1.00 -1.00 -1.00 -1.00 -1.00 -1.00 -1.00 -1.00 -1.00 -1.00 -1.00 -1.00 -1.00 -1.00 -1.00 -1.00 -1.00 -1.00 -1.00 -1.00 -1.00 -1.00 -1.00 -1.00 -1.00 -1.00 -1.00 -1.00 -1.00 -1.00 -1.00 -1. | NA Bonds<br>GC21<br>GC22<br>GC23<br>GC24<br>GC25<br>GC26<br>GC27<br>GC30<br>GC32<br>GC35<br>GC37<br>GC40<br>GC43<br>GC43         | YTM 4.66 4.60 5.74 7.11 7.21 7.92 8.18 9.66 10.13 11.37 11.87 12.75 12.76 13.10                             | Premium 0 0 58 -31 -21 50 76 80 90 130 153 226 220 254                              | Chg [bp] 13.19 -0.45 -3.00 -3.50 -3.50 -3.50 -2.00 -2.50 1.50 1.00 2.00                              | lockdown in the largest city, Sy  2019 GDP (y/y) -1.6% Inflation (y/y) 2.6% PSCE (y/y) 6.9% M2 (y/y) 10.5% IJG BCI 49.9                                                                                                                                                                                                                                                                                                                                                                                                                                                                                                                                                                                                                                                                                                                                                                                                                                                                                                                                                                                                                                                                                                                                                                                                                                                                                                                                                                                                                                                                                                                                                                                                                                                                                                                                                                                                                                                                                                                                                                                                      | e a prolonged<br>dney.  2020 202 -8.0%* 2.7% 2.4% 3.5% 1.6% 1.69                                     |
| R2023<br>R186<br>R2030<br>R213<br>R209<br>R2037<br>R214<br>R2044<br>R2048                                                                                          | YTM C 5.16 7.42 8.86 9.23 10.07 10.34 9.23 10.56                                         | amibian Bonds Current Price 103.97 113.59 94.97 85.94 71.01 85.94 85.94 85.94 84.60 84.49                             | Chg [bp] -1.00 -3.50 -2.00 -2.50 -1.50 -2.50 -1.00 -2.50 -1.00 -1.00 -1.00 -1.00 -1.00 -1.00 -1.00 -1.00 -1.00 -1.00 -1.00 -1.00 -1.00 -1.00 -1.00 -1.00 -1.00 -1.00 -1.00 -1.00 -1.00 -1.00 -1.00 -1.00 -1.00 -1.00 -1.00 -1.00 -1.00 -1.00 -1.00 -1.00 -1.00 -1.00 -1.00 -1.00 -1.00 -1.00 -1.00 -1.00 -1.00 -1.00 -1.00 -1.00 -1.00 -1.00 -1.00 -1.00 -1.00 -1.00 -1.00 -1.00 -1.00 -1.00 -1.00 -1.00 -1.00 -1.00 -1.00 -1.00 -1.00 -1.00 -1.00 -1.00 -1.00 -1.00 -1.00 -1.00 -1.00 -1.00 -1.00 -1.00 -1.00 -1.00 -1.00 -1.00 -1.00 -1.00 -1.00 -1.00 -1.00 -1.00 -1.00 -1.00 -1.00 -1.00 -1.00 -1.00 -1.00 -1.00 -1.00 -1.00 -1.00 -1.00 -1.00 -1.00 -1.00 -1.00 -1.00 -1.00 -1.00 -1.00 -1.00 -1.00 -1.00 -1.00 -1.00 -1.00 -1.00 -1.00 -1.00 -1.00 -1.00 -1.00 -1.00 -1.00 -1.00 -1.00 -1.00 -1.00 -1.00 -1.00 -1.00 -1.00 -1.00 -1.00 -1.00 -1.00 -1.00 -1.00 -1.00 -1.00 -1.00 -1.00 -1.00 -1.00 -1.00 -1.00 -1.00 -1.00 -1.00 -1.00 -1.00 -1.00 -1.00 -1.00 -1.00 -1.00 -1.00 -1.00 -1.00 -1.00 -1.00 -1.00 -1.00 -1.00 -1.00 -1.00 -1.00 -1.00 -1.00 -1.00 -1.00 -1.00 -1.00 -1.00 -1.00 -1.00 -1.00 -1.00 -1.00 -1.00 -1.00 -1.00 -1.00 -1.00 -1.00 -1.00 -1.00 -1.00 -1.00 -1.00 -1.00 -1.00 -1.00 -1.00 -1.00 -1.00 -1.00 -1.00 -1.00 -1.00 -1.00 -1.00 -1.00 -1.00 -1.00 -1.00 -1.00 -1.00 -1.00 -1.00 -1.00 -1.00 -1.00 -1.00 -1.00 -1.00 -1.00 -1.00 -1.00 -1.00 -1.00 -1.00 -1.00 -1.00 -1.00 -1.00 -1.00 -1.00 -1.00 -1.00 -1.00 -1.00 -1.00 -1.00 -1.00 -1.00 -1.00 -1.00 -1.00 -1.00 -1.00 -1.00 -1.00 -1.00 -1.00 -1.00 -1.00 -1.00 -1.00 -1.00 -1.00 -1.00 -1.00 -1.00 -1.00 -1.00 -1.00 -1.00 -1.00 -1.00 -1.00 -1.00 -1.00 -1.00 -1.00 -1.00 -1.00 -1.00 -1.00 -1.00 -1.00 -1.00 -1.00 -1.00 -1.00 -1.00 -1.00 -1.00 -1.00 -1.00 -1.00 -1.00 -1.00 -1.00 -1.00 -1.00 -1.00 -1.00 -1.00 -1.00 -1.00 -1.00 -1.00 -1.00 -1.00 -1.00 -1.00 -1.00 -1.00 -1.00 -1.00 -1.00 -1.00 -1.00 -1.00 -1.00 -1.00 -1.00 -1.00 -1.00 -1.00 -1.00 -1.00 -1.00 -1.00 -1.00 -1.00 -1.00 -1.00 -1.00 -1.00 -1.00 -1.00 -1.00 -1.00 -1.00 -1.00 -1.00 -1.00 -1.00 -1.00 -1.00 -1.00 -1.00 -1.00 -1.00 -1.00 -1.00 -1.00 -1. | NA Bonds<br>GC21<br>GC22<br>GC23<br>GC24<br>GC25<br>GC26<br>GC27<br>GC30<br>GC32<br>GC35<br>GC35<br>GC37<br>GC40<br>GC48         | YTM 4.66 4.60 5.74 7.11 7.21 7.92 8.18 9.66 10.13 11.37 11.87 12.75 12.76 13.10 13.06                       | Premium 0 0 58 -31 -21 50 76 80 90 130 153 226 220 254                              | Chg [bp] 13.19 -0.45 -3.00 -3.50 -3.50 -3.50 -2.00 -2.50 1.50 1.00 2.00 1.00 1.00                    | Section   Sect | e a prolonged<br>dney.  2020 202 -8.0%* 2.7% 2.4% 3.5% 1.6% 1.69                                     |
| R2023<br>R186<br>R2030<br>R213<br>R209<br>R2037<br>R214<br>R2044<br>R2048                                                                                          | 9.23<br>10.56<br>10.49<br>1 Interest Rates                                               | amibian Bonds Current Price 103.97 113.59 94.97 85.94 71.01 85.94 85.94 84.60 84.49                                   | Chg [bp] -1.00 -3.50 -2.00 -2.50 1.50 3.00 -2.50 1.00 1.00                                                                                                                                                                                                                                                                                                                                                                                                                                                                                                                                                                                                                                                                                                                                                                                                                                                                                                                                                                                                                                                                                                                                                                                                                                                                                                                                                                                                                                                                                                                                                                                                                                                                                                                                                                                                                                                                                                                                                                                                                                                                     | NA Bonds GC21 GC22 GC23 GC24 GC25 GC26 GC27 GC30 GC32 GC32 GC37 GC40 GC43 GC45 GC48 GC50                                         | YTM 4.66 4.60 5.74 7.11 7.21 7.92 8.18 9.66 10.13 11.37 11.87 12.75 12.76 13.10 13.06 12.97                 | Premium 0 0 58 -31 -21 50 76 80 90 130 153 226 220 254 257 248                      | Chg Ibp] 13.19 -0.45 -3.00 -3.50 -3.50 -3.50 -2.00 -2.50 1.50 1.00 1.00 1.00 1.00 1.00 ytd % BoN     | SARB                                                                                                                                                                                                                                                                                                                                                                                                                                                                                                                                                                                                                                                                                                                                                                                                                                                                                                                                                                                                                                                                                                                                                                                                                                                                                                                                                                                                                                                                                                                                                                                                                                                                                                                                                                                                                                                                                                                                                                                                                                                                                                                         | e a prolonged<br>dney.  2020 202 -8.0%* 2.7% 2.4% 3.5% 1.6% 1.6%                                     |
| R2023<br>R186<br>R2030<br>R213<br>R209<br>R2037<br>R214<br>R2044<br>R2048                                                                                          | 5.16 7.42 8.86 9.23 10.07 10.34 9.23 10.56 10.49                                         | amibian Bonds Current Price 103.97 113.59 94.97 85.94 71.01 85.94 85.94 84.60 84.49  (%) Level 226.474                | Chg [bp] -1.00 -3.50 -2.00 -2.50 1.50 3.00 -2.50 1.00 1.00                                                                                                                                                                                                                                                                                                                                                                                                                                                                                                                                                                                                                                                                                                                                                                                                                                                                                                                                                                                                                                                                                                                                                                                                                                                                                                                                                                                                                                                                                                                                                                                                                                                                                                                                                                                                                                                                                                                                                                                                                                                                     | NA Bonds GC21 GC22 GC23 GC24 GC25 GC26 GC27 GC30 GC32 GC35 GC37 GC40 GC43 GC45 GC45 GC45 GC45 GC45 GC45 GC46 GC45                | YTM 4.66 4.60 5.74 7.11 7.21 7.92 8.18 9.66 10.13 11.37 11.87 12.75 12.76 13.10 13.06 12.97  d/d % 0.01     | Premium 0 0 58 -31 -21 50 76 80 90 130 153 226 220 254 257 248 mtd % 0.120          | Chg Ibpl 13.19 -0.45 -3.00 -3.50 -3.50 -3.50 -2.00 -2.50 1.50 1.00 2.00 1.00 1.00 1.00 1.00 1.00 1.0 | SARB   2019   2019   GDP (y/y)                                                                                                                                                                                                                                                                                                                                                                                                                                                                                                                                                                                                                                                                                                                                                                                                                                                                                                                                                                                                                                                                                                                                                                                                                                                                                                                                                                                                                                                                                                                                                                                                                                                                                                                                                                                                                                                                                                                                                                                                                                                                                               | e a prolonger<br>dney.  2020 202 -8.0%* 2.7% 2.4% 3.5% 1.6% 1.69  cast **nowcast 1 FOMC 27 Jan       |
| R2023<br>R186<br>R2030<br>R213<br>R209<br>R2037<br>R214<br>R2044<br>R2048<br>UG Indices and                                                                        | 9.23<br>10.07<br>10.34<br>9.23<br>10.56<br>10.49                                         | amibian Bonds Current Price 103.97 113.59 94.97 85.94 71.01 85.94 85.94 84.60 84.49  (%)  Level 226.474 251.283       | Chg [bp] -1.00 -3.50 -2.00 -2.50 1.50 3.00 -2.50 1.00 1.00 1.00                                                                                                                                                                                                                                                                                                                                                                                                                                                                                                                                                                                                                                                                                                                                                                                                                                                                                                                                                                                                                                                                                                                                                                                                                                                                                                                                                                                                                                                                                                                                                                                                                                                                                                                                                                                                                                                                                                                                                                                                                                                                | NA Bonds GC21 GC22 GC23 GC24 GC25 GC26 GC27 GC30 GC32 GC35 GC37 GC40 GC43 GC45 GC45 GC45 GC45 GC45 GC48 GC50                     | YTM 4.66 4.60 5.74 7.11 7.21 7.92 8.18 9.66 10.13 11.37 11.87 12.75 12.76 13.10 13.06 12.97                 | Premium 0 0 0 58 -31 -21 50 76 80 90 130 153 226 220 254 257 248  mtd % 0.120 0.653 | Chg [bp] 13.19 -0.45 -3.00 -3.50 -3.50 -3.50 -2.00 -2.50 1.50 1.00 2.00 1.00 1.00 1.00 1.00 1.00 1.0 | SARB   21 Jan   25 Mar   25 Mar   25 Mar   25 Mar   26 Miss   27 Mar   27 | 2020 202<br>-8.0%* 2.7%<br>2.4% 3.5%<br>1.6% 1.6%                                                    |
| R2023<br>R186<br>R2030<br>R213<br>R209<br>R214<br>R2044<br>R2044<br>R2048<br>UG Indices and<br>IJG Money Mar<br>IJG Bond Index<br>WIBAR Overnic                    | 9.23<br>10.07<br>10.34<br>9.23<br>10.56<br>10.49                                         | amibian Bonds Current Price 103.97 113.59 94.97 85.94 71.01 85.94 85.94 84.60 84.49  (%) Level 226.474 251.283 3.948  | Chg [bp] -1.00 -3.50 -2.00 -2.50 1.50 3.00 -2.50 1.00 1.00 1.00                                                                                                                                                                                                                                                                                                                                                                                                                                                                                                                                                                                                                                                                                                                                                                                                                                                                                                                                                                                                                                                                                                                                                                                                                                                                                                                                                                                                                                                                                                                                                                                                                                                                                                                                                                                                                                                                                                                                                                                                                                                                | NA Bonds GC21 GC22 GC23 GC24 GC25 GC26 GC27 GC30 GC32 GC32 GC32 GC35 GC37 GC40 GC43 GC40 GC43 GC40 GC43 GC40 GC43 GC40 GC48 GC50 | YTM 4.66 4.60 5.74 7.11 7.21 7.92 8.18 9.66 10.13 11.37 11.87 12.75 12.76 13.10 13.06 12.97 d/d % 0.01 0.07 | Premium 0 0 58 -31 -21 50 76 80 90 130 153 226 220 254 257 248 mtd % 0.120 0.653    | Chg [bp] 13.19 -0.45 -3.00 -3.50 -3.50 -3.50 -2.00 -2.50 1.50 1.00 1.00 1.00 1.00 1.00 1.00 1        | SARB                                                                                                                                                                                                                                                                                                                                                                                                                                                                                                                                                                                                                                                                                                                                                                                                                                                                                                                                                                                                                                                                                                                                                                                                                                                                                                                                                                                                                                                                                                                                                                                                                                                                                                                                                                                                                                                                                                                                                                                                                                                                                                                         | 2020 202: -8.0%* 2.7% 2.4% 3.5% 1.6% 1.6%  cast **nowcas 1 FOMC 27 Jan 17 Mar 28 Apr                 |
| R2023<br>R186<br>R2030<br>R213<br>R209<br>R214<br>R2044<br>R2048<br>IJG Indices and<br>IJG Money Mar<br>IJG Bond Index<br>WIBAR Overnic<br>WIBAR 3m                | 9.23<br>10.07<br>10.34<br>9.23<br>10.56<br>10.49                                         | amibian Bonds Current Price 103.97 113.59 94.97 85.94 771.01 85.94 84.60 84.49  (%) Level 226.474 251.283 3.948 4.194 | Chg [bp] -1.00 -3.50 -2.00 -2.50 1.50 3.00 -2.50 1.00 1.00 1.00                                                                                                                                                                                                                                                                                                                                                                                                                                                                                                                                                                                                                                                                                                                                                                                                                                                                                                                                                                                                                                                                                                                                                                                                                                                                                                                                                                                                                                                                                                                                                                                                                                                                                                                                                                                                                                                                                                                                                                                                                                                                | NA Bonds GC21 GC22 GC23 GC24 GC25 GC26 GC27 GC30 GC32 GC35 GC37 GC40 GC43 GC45 GC45 GC45 GC45 GC45 GC48 GC50                     | YTM 4.66 4.60 5.74 7.11 7.21 7.92 8.18 9.66 10.13 11.37 11.87 12.75 12.76 13.10 13.06 12.97  d/d % 0.01     | Premium 0 0 0 58 -31 -21 50 76 80 90 130 153 226 220 254 257 248  mtd % 0.120 0.653 | Chg Ibp] 13.19 -0.45 -3.00 -3.50 -3.50 -3.50 -2.00 -2.50 1.50 1.00 1.00 1.00 1.00 1.00 1.00 1        | SARB                                                                                                                                                                                                                                                                                                                                                                                                                                                                                                                                                                                                                                                                                                                                                                                                                                                                                                                                                                                                                                                                                                                                                                                                                                                                                                                                                                                                                                                                                                                                                                                                                                                                                                                                                                                                                                                                                                                                                                                                                                                                                                                         | 2020 202: -8.0%* 2.4% 3.5% 1.6% 1.6%  Cast **nowcas  FOMC 27 Jan 17 Mar 28 Apr 16 Jun                |
| R2023<br>R186<br>R2030<br>R213<br>R209<br>R214<br>R2044<br>R2048<br>UG Indices and<br>IJG Money Mar<br>IJG Bond Index<br>WIBAR Overnic<br>WIBAR 3m<br>SA Repo Rate | 5.16 7.42 8.86 9.23 10.07 10.34 9.23 10.56 10.49                                         | (%)  Level 226.474 251.283 3.948 4.194 3.50                                                                           | Chg [bp] -1.00 -3.50 -2.00 -2.50 1.50 3.00 -2.50 1.00 1.00 1.00                                                                                                                                                                                                                                                                                                                                                                                                                                                                                                                                                                                                                                                                                                                                                                                                                                                                                                                                                                                                                                                                                                                                                                                                                                                                                                                                                                                                                                                                                                                                                                                                                                                                                                                                                                                                                                                                                                                                                                                                                                                                | NA Bonds GC21 GC22 GC23 GC24 GC25 GC26 GC27 GC30 GC32 GC32 GC32 GC35 GC37 GC40 GC43 GC40 GC43 GC40 GC43 GC40 GC43 GC40 GC48 GC50 | YTM 4.66 4.60 5.74 7.11 7.21 7.92 8.18 9.66 10.13 11.37 11.87 12.75 12.76 13.10 13.06 12.97 d/d % 0.01 0.07 | Premium 0 0 58 -31 -21 50 76 80 90 130 153 226 220 254 257 248 mtd % 0.120 0.653    | Chg Ibp] 13.19 -0.45 -3.00 -3.50 -3.50 -3.50 -2.00 -2.50 1.50 1.00 1.00 1.00 1.00 1.00 1.00 1        | SARB                                                                                                                                                                                                                                                                                                                                                                                                                                                                                                                                                                                                                                                                                                                                                                                                                                                                                                                                                                                                                                                                                                                                                                                                                                                                                                                                                                                                                                                                                                                                                                                                                                                                                                                                                                                                                                                                                                                                                                                                                                                                                                                         | 2020 202: -8.0%* 2.7% 2.4% 3.5% 1.6% 1.6%  Cast ***nowcas 1 FOMC 27 Jan 17 Mar 28 Apr 16 Jun 28 Jul  |
| R2023<br>R186<br>R2030<br>R213<br>R209<br>R214<br>R2044<br>R2048<br>UG Money Mar<br>IJG Bond Index<br>WIBAR Overnig<br>WIBAR 3m<br>SA Repo Rate<br>SA Prime Rate   | YTM (5.16 7.42 8.86 9.23 10.07 10.34 9.23 10.56 10.49 di Interest Rates rket Index x ght | (%)  Level 226.474 251.283 3.948 4.194 3.50 7.00                                                                      | Chg [bp] -1.00 -3.50 -2.00 -2.50 1.50 3.00 -2.50 1.00 1.00  Net Cl                                                                                                                                                                                                                                                                                                                                                                                                                                                                                                                                                                                                                                                                                                                                                                                                                                                                                                                                                                                                                                                                                                                                                                                                                                                                                                                                                                                                                                                                                                                                                                                                                                                                                                                                                                                                                                                                                                                                                                                                                                                             | NA Bonds GC21 GC22 GC23 GC24 GC25 GC26 GC27 GC30 GC32 GC32 GC32 GC35 GC37 GC40 GC43 GC40 GC43 GC40 GC43 GC40 GC43 GC40 GC48 GC50 | YTM 4.66 4.60 5.74 7.11 7.21 7.92 8.18 9.66 10.13 11.37 11.87 12.75 12.76 13.10 13.06 12.97 d/d % 0.01 0.07 | Premium 0 0 58 -31 -21 50 76 80 90 130 153 226 220 254 257 248 mtd % 0.120 0.653    | Chg Ibp] 13.19 -0.45 -3.00 -3.50 -3.50 -3.50 -2.00 -2.50 1.50 1.00 1.00 1.00 1.00 1.00 1.00 1        | SARB                                                                                                                                                                                                                                                                                                                                                                                                                                                                                                                                                                                                                                                                                                                                                                                                                                                                                                                                                                                                                                                                                                                                                                                                                                                                                                                                                                                                                                                                                                                                                                                                                                                                                                                                                                                                                                                                                                                                                                                                                                                                                                                         | 2020 202: -8.0%* 2.7% 2.4% 3.5% 1.6% 1.6%  FOMC 27 Jan 17 Mar 28 Apr 16 Jun 28 Jul 22 Sep            |
| R2023 R186 R2030 R213 R209 R214 R2044 R2048  UG Indices and UG Bond Index WIBAR Overnic WIBAR 3m SA Repo Rate                                                      | 97TM C 5.16 7.42 8.86 9.23 10.07 10.34 9.23 10.56 10.49                                  | (%)  Level 226.474 251.283 3.948 4.194 3.50                                                                           | Chg [bp] -1.00 -3.50 -2.00 -2.50 1.50 3.00 -2.50 1.00 1.00  Net Cl                                                                                                                                                                                                                                                                                                                                                                                                                                                                                                                                                                                                                                                                                                                                                                                                                                                                                                                                                                                                                                                                                                                                                                                                                                                                                                                                                                                                                                                                                                                                                                                                                                                                                                                                                                                                                                                                                                                                                                                                                                                             | NA Bonds GC21 GC22 GC23 GC24 GC25 GC26 GC27 GC30 GC32 GC32 GC32 GC35 GC37 GC40 GC43 GC40 GC43 GC40 GC43 GC40 GC43 GC40 GC48 GC50 | YTM 4.66 4.60 5.74 7.11 7.21 7.92 8.18 9.66 10.13 11.37 11.87 12.75 12.76 13.10 13.06 12.97 d/d % 0.01 0.07 | Premium 0 0 58 -31 -21 50 76 80 90 130 153 226 220 254 257 248 mtd % 0.120 0.653    | Chg Ibp] 13.19 -0.45 -3.00 -3.50 -3.50 -3.50 -2.00 -2.50 1.50 1.00 1.00 1.00 1.00 1.00 1.00 1        | SARB                                                                                                                                                                                                                                                                                                                                                                                                                                                                                                                                                                                                                                                                                                                                                                                                                                                                                                                                                                                                                                                                                                                                                                                                                                                                                                                                                                                                                                                                                                                                                                                                                                                                                                                                                                                                                                                                                                                                                                                                                                                                                                                         | 2020 2021 -8.0%* 2.7% 2.4% 3.596 1.6% 1.6%  Cast **nowcas* 1 FOMC 27 Jan 17 Mar 28 Apr 16 Jun 28 Jul |