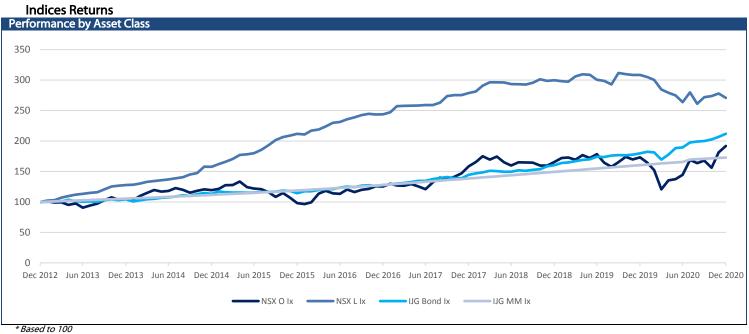

# IJG Daily Bulletin Tuesday, 12 January 2021

| Local Indices                   |                                   |                           |                 |                  |                |                  |        |                  | The Day Ahead                                                                                         |
|---------------------------------|-----------------------------------|---------------------------|-----------------|------------------|----------------|------------------|--------|------------------|-------------------------------------------------------------------------------------------------------|
|                                 | Level                             | Net Change                | d/d %           | mtd %            | ytd %          | 52Wk High        | 520    | Nk Low           | Economic News                                                                                         |
| NSX Overall                     | 1330                              | -20.21                    | -1.50           | 7.95             | 7.95           | 1355             |        | 739              | US NFIB Small Business Optimism (Dec)                                                                 |
| NSX Local<br>JSE ALSI           | 454.96<br>63760                   | -7.42<br>240.75           | -1.60<br>0.38   | -0.29<br>7.32    | -0.29<br>7.32  | 625<br>64022     |        | 408<br>37178     | US JOLTS Job Openings (Nov)                                                                           |
| JSE Top40                       | 58718                             | 294.43                    | 0.50            | 7.98             | 7.98           | 58928            |        | 33408            | Japan M2 Money Stock (Dec)                                                                            |
| JSE INDI                        | 83021                             | 1459.39                   | 1.79            | 6.57             | 6.57           | 83185            |        | 53106            |                                                                                                       |
| JSE FINI                        | 12092                             | -216.69                   | -1.76           | 0.26             | 0.26           | 15676            |        | 7733             |                                                                                                       |
| JSE RESI<br>JSE Gold            | 65071<br>4004                     | -168.93<br>39.44          | -0.26<br>0.99   | 13.02<br>4.34    | 13.02<br>4.34  | 66396<br>6761    |        | 27027<br>2042    |                                                                                                       |
| JSE Banks                       | 6868                              | -149.78                   | -2.13           | 0.27             | 0.27           | 8700             |        | 4280             |                                                                                                       |
| Global Indices                  |                                   | 11500                     | 2.110           | 0.27             | 0127           | 0,00             |        | 1200             |                                                                                                       |
|                                 | Level                             | Net Change                | d/d %           | mtd %            | ytd %          | 52Wk High        | 52V    | Nk Low           |                                                                                                       |
| Dow Jones                       | 31009                             | -89.28                    | -0.29           | 1.31             | 1.31           | 31193            |        | 18214            |                                                                                                       |
| S&P 500<br>NASDAQ               | 3800<br>13036                     | -25.07<br>-165.55         | -0.66<br>-1.25  | 1.16<br>1.15     | 1.16<br>1.15   | 3827<br>13208    |        | 2192<br>6631     |                                                                                                       |
| US 30yr Bond                    | 1.88                              | 0.01                      | 0.53            | 14.40            | 14.40          | 2.32             |        | 0.70             |                                                                                                       |
| FTSE100                         | 6798                              | -74.78                    | -1.09           | 5.23             | 5.23           | 7690             |        | 4899             |                                                                                                       |
| DAX                             | 13937                             | -112.87                   | -0.80           | 1.59             | 1.59           | 14132            |        | 8256             |                                                                                                       |
| Hang Seng                       | 27908<br>28139                    | 30.00<br>0.00             | 0.11<br>0.00    | 2.88<br>2.53     | 2.88<br>2.53   | 29175            |        | 21139            |                                                                                                       |
| Nikkei<br>Currencies            | 20139                             | 0.00                      | 0.00            | 2.55             | 2.55           | 28139            |        | 16358            | NSX Market Wrap                                                                                       |
| Currencies                      | Level                             | Net Change                | d/d %           | mtd %            | ytd %          | 52Wk High        | 52V    | Wk Low           | N\$18.3m traded on the NSX yesterday with                                                             |
| N\$/US\$                        | 15.53                             | 0.23                      | 1.52            |                  | -5.75          | 19.35            | 521    | 14.27            | N\$3.6m worth of Anglo American and N\$2m                                                             |
| N\$/£                           | 21.02                             | 0.26                      | 1.27            | -4.76            | -4.76          | 23.71            |        | 18.65            | worth of Standard Bank Group exchanging                                                               |
| N\$/€                           | 18.88                             | 0.19                      | 1.03            | -5.19            | -5.19          | 20.93            |        | 15.80            | hands. On the local bourse N\$10.1m worth of                                                          |
| N\$/AUS\$<br>N\$/CAD\$          | 11.97<br>12.16                    | 0.09<br>0.09              | 0.74<br>0.79    | -5.79<br>-5.39   | -5.79<br>-5.39 | 12.74<br>13.63   |        | 9.56<br>10.85    | Namibia Breweries traded down 151c.                                                                   |
| US\$/€                          | 1.22                              | -0.01                     | -0.55           | -0.59            | -0.59          | 1.23             |        | 1.06             | N\$650,600 worth of ETFs traded.                                                                      |
| US\$/¥                          | 104.26                            | 0.32                      | 0.31            | -1.01            | -1.01          | 112.23           |        | 101.19           |                                                                                                       |
| Commodities                     |                                   |                           |                 |                  |                |                  |        |                  | JSE Market Wrap                                                                                       |
| Duant Could                     | Level                             | Net Change                | d/d %           | mtd %            | ytd %          | 52Wk High        | 520    | Nk Low           | The FTSE/JSE Africa All Share Index rose 0.4% to                                                      |
| Brent Crude<br>Gold             | 55.66<br>1843.89                  | -0.33<br>-5.12            | -0.59<br>-0.28  | 7.22<br>-2.44    | 7.22<br>-2.44  | 59.31<br>2075.47 | 1      | 31.00<br>451.55  | 63,759.93 as 55 stocks gained, 81 fell, and 5 were                                                    |
| Platinum                        | 1035.56                           | -33.71                    | -3.15           |                  | -1.08          | 1131.62          |        | 564.00           | unchanged. Royal Bafokeng Platinum rose                                                               |
| Copper                          | 356.45                            | -10.90                    | -2.97           | 1.88             | 1.88           | 373.40           |        | 208.00           | 4.9%, Naspers gained 4.3% and Oceana Group climbed 4.2%. Cartrack Holdings fell 11.1%,                |
| Silver                          | 24.91<br>33.50                    | -0.51                     | -2.01<br>8.99   | -4.52            | -4.52          | 29.86            |        | 11.64            | Hosken Consolidated Investments dropped                                                               |
| Uranium<br>Palladium            | 2383.00                           | 2.76<br>4.20              | 0.18            | 8.99<br>-2.89    | 8.99<br>-2.89  | 33.50<br>2536.50 | 1      | 29.80<br>1957.20 | 5.3% and Imperial Logistics declined 5.2%.                                                            |
| NSX Local and D                 |                                   | 1.20                      | 0.10            | 2.09             | 2.09           | 2330.30          |        | 557.20           | International Market Wrap                                                                             |
|                                 | Level                             | Last Change               | Last %          |                  | ytd %          | 52Wk High        | 52V    | Nk Low           | US stocks fell for the first time in five sessions as                                                 |
| ANE                             | 900                               | 0.00                      | 0.00            |                  | 0.00           | 1000             |        | 900              | investors started the week in a cautious mood                                                         |
| NBS<br>NHL                      | 3300<br>159                       | -151.00<br>0.00           | -4.38<br>0.00   |                  | -0.75<br>0.00  | 4826<br>160      |        | 2590<br>159      | with equity prices near all-time highs. The S&P                                                       |
| CGP                             | 1296                              | 0.00                      | 0.00            | -0.08            | -0.08          | 1545             |        | 1000             | 500 was led lower by the real estate and                                                              |
| FNB                             | 2304                              | 0.00                      | 0.00            | 0.00             | 0.00           | 3349             |        | 2015             | consumer discretionary sectors, while energy                                                          |
| ORY                             | 1400                              | 0.00                      | 0.00            | 0.00             | 0.00           | 1950             |        | 1275             | companies were the biggest gainers in the                                                             |
| NAM<br>PNH                      | 62<br>1149                        | 0.00<br>0.00              | 0.00<br>0.00    | 0.00<br>0.00     | 0.00<br>0.00   | 65<br>1150       |        | 55<br>1000       | benchmark index. Eli Lilly & Co. lifted heath-care<br>shares. The dollar strengthened against all its |
| SILP                            | 12790                             | 0.00                      | 0.00            | 0.00             | 0.00           | 12791            |        | 12780            | major peers, with demand supported by                                                                 |
| SNO                             | 689                               | 0.00                      | 0.00            | 33.67            | 33.67          | 921              |        | 689              | elevated Treasury yields. Elsewhere in markets,                                                       |
| LHN                             | 266                               | 0.00                      | 0.00            | 0.00             | 0.00           | 328              |        | 230              | the MSCI Asia Pacific Index slipped.                                                                  |
| DYL<br>FSY                      | 754<br>381                        | -17.00<br>-1.00           | -2.20<br>-0.26  |                  | 43.62<br>7.02  | 771<br>398       |        | 1                | Commodities were broadly lower on the back of                                                         |
| MEY                             | 172                               | -25.00                    | -12.69          |                  | -1.71          | 204              |        | 26               | the stronger dollar. Bitcoin tumbled, with prices                                                     |
|                                 |                                   |                           |                 |                  |                | -                |        | -                | sliding as much as 20% on Monday.                                                                     |
| CA Danda                        |                                   | amibian Bonds             | ha lhal         | NA Dende         | VTM            | Due nei une      | C      | ha (ha)          | 2010 2010 2020                                                                                        |
| SA Bonds<br>R208                | YTM (<br>3.60                     | Current Price C<br>100.65 | hg [bp]<br>0.00 | NA Bonds<br>GC21 | YTM<br>4.37    | Premium<br>-15   | C      | hg [bp]<br>3.50  | 2018         2019         2020           GDP (y/y)         0.3%         -1.9%**         -8.6%*        |
| R2023                           | 4.52                              | 106.49                    | 3.50            | GC22             | 4.58           | 6                |        | 3.50             | Inflation (y/y) 5.1% 2.6% 2.2%                                                                        |
| R186                            | 6.73                              | 118.19                    | 4.00            | GC23             | 5.11           | 59               |        | 3.50             | PSCE (y/y) 7.5% 6.9% 5.9%                                                                             |
| R2030<br>R213                   | 8.82<br>9.30                      | 94.92<br>85.16            | 4.50<br>3.50    | GC24<br>GC25     | 6.78<br>6.97   | 5<br>24          |        | 4.00<br>4.00     | M2 (y/y) 6.4% 10.5%<br>IJG BCI 48.5 49.9                                                              |
| R209                            | 9.30                              | 68.25                     | 6.00            | GC25<br>GC26     | 6.76           | 24               |        | 4.00             | 40.0 49.9                                                                                             |
| R2037                           | 10.84                             | 82.37                     | 4.50            | GC27             | 7.62           | 89               |        | 4.00             |                                                                                                       |
| R214                            | 9.30                              | 85.16                     | 3.50            | GC30             | 8.90           | 8                |        | 4.50             |                                                                                                       |
| R2044<br>R2048                  | 11.05<br>10.95                    | 80.92<br>81.06            | 5.00<br>5.50    | GC32<br>GC35     | 9.75<br>11.21  | 45<br>74         |        | 3.50<br>6.00     |                                                                                                       |
| 12040                           | 10.93                             | 61.00                     | 5.50            | GC35<br>GC37     | 11.83          | 99               |        | 4.50             |                                                                                                       |
|                                 |                                   |                           |                 | GC40             | 12.61          | 178              |        | 5.50             |                                                                                                       |
|                                 |                                   |                           |                 | GC43             | 13.09          | 204              |        | 5.00             |                                                                                                       |
|                                 |                                   |                           |                 | GC45<br>GC50     | 13.22<br>13.38 | 217<br>243       |        | 5.00<br>5.50     | *forecast **nowcast                                                                                   |
| IJG Indices and I               | nterest Rates                     | (%)                       |                 | 30.50            | 13.36          | 243              |        | 5.50             | MPC Meeting Calendar for 2021                                                                         |
| be marces and f                 | interest nates                    | Level                     | Net             | Change           | d/d %          | mtd %            | ytd %  | BoN              | SARB FOMC                                                                                             |
| IJG Money Mark                  | et Index                          | 222.050                   |                 | 0.025            | 0.01           | 0.126            | 0.126  | 17 Feb           | 21 Jan 27 Jan                                                                                         |
| IJG Bond Index                  |                                   | 244.626                   |                 | -0.496           | -0.20          | -0.306           | -0.306 | 14 Apr           | 25 Mar 17 Mar                                                                                         |
| WIBAR Overnigh                  | nt                                | 3.847                     |                 | -0.001           | -              | -                |        | 16 Jun           | 20 May 28 Apr                                                                                         |
| WIBAR 3m                        |                                   | 3.669                     |                 | 0.000            | -              | -                |        | 18 Aug           | 22 Jul 16 Jun                                                                                         |
| SA Repo Rate                    |                                   | 3.50                      |                 |                  |                |                  |        | 20 Oct           | 23 Sep 28 Jul                                                                                         |
| SA Prime Rate                   |                                   | 7.00                      |                 |                  |                |                  |        | 08 Dec           | 18 Nov 22 Sep                                                                                         |
| NAM Bank Rate<br>NAM Prime Rate |                                   | 3.75<br>7.50              |                 |                  |                |                  |        |                  | 03 Nov<br>15 Dec                                                                                      |
|                                 | tralian cents <sup>3</sup> Prices | 7.5U                      |                 |                  |                |                  |        |                  | 15 Dec                                                                                                |