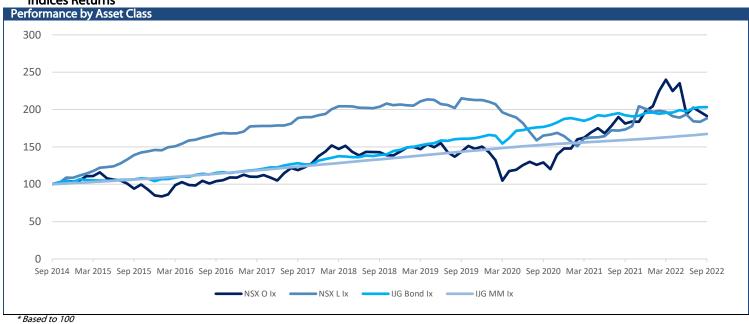

48     | 1,597    |
| NGNGLD |               | 28,210            | -528.00    | -1.84 | 0.52  | 4.45   | 29,180    | 24,108   |
| NGNPLD |               | 39,247            | -450.00    | -1.13 | 2.04  | 31.33  | 45,671    | 24,241   |
| NGNPLT |               | 15,784            | -435.00    | -2.68 | 4.79  | 6.95   | 17,347    | 13,519   |
| SXNEMG |               | 4,709             | -83.00     | -1.73 | 0.92  | -17.20 | 7,352     | 4,582    |
| SXNWDM |               | 6,087             | -94.00     | -1.52 | 0.16  | -14.46 | 14,215    | 5,545    |
| SXNNDQ |               | 11,281            | -282.00    | -2.44 | -1.48 | -23.85 | 15,140    | 7,448    |
| SXN500 |               | 6,781             | -102.00    | -1.48 | 0.15  | -13.01 | 14,597    | 6,019    |

# **Indices Returns**



# **Namibian Bonds**

| Namibian Bonds        |        |               | Benchmark |                    |              |             | Modified |
|-----------------------|--------|---------------|-----------|--------------------|--------------|-------------|----------|
| Government Bonds      | YTM    | Benchmark     | YTM       | Premium Last Trade | All-In-Price | Clean Price | Duration |
| GC23                  | 7.985  | R2023         | 7.185     | 80                 | 100.708      | 100.829     | 0.915    |
| GC24                  | 8.110  | R186          | 9.190     | -108               | 104.219      | 104.363     | 1.714    |
| GC25                  | 8.710  | R186          | 9.190     | -48                | 99.421       | 99.538      | 2.130    |
| GC26                  | 9.140