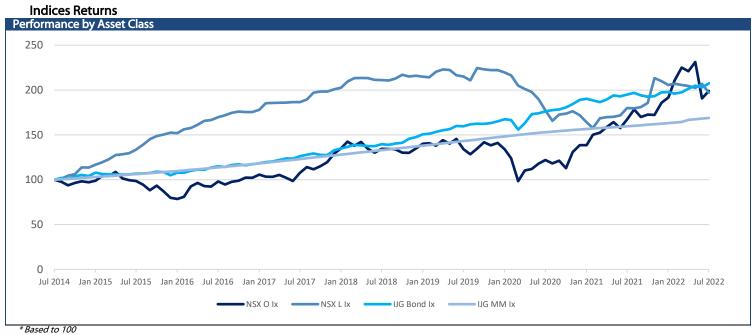

| 1.23  | 4.29   | 1,729     | 1,597    |
| NGNGLD |               | 27,139            | -555.00    | -2.00 | -0.53 | 0.48   | 29,180    | 23,647   |
| NGNPLD |               | 35,081            | -1070.00   | -2.96 | 3.42  | 17.39  | 45,671    | 24,241   |
| NGNPLT |               | 14,839            | -254.00    | -1.68 | 3.88  | 0.55   | 17,347    | 13,075   |
| SXNEMG |               | 4,800             | -109.00    | -2.22 | -0.97 | -15.60 | 7,352     | 4,582    |
| SXNWDM |               | 6,325             | -146.00    | -2.26 | -0.35 | -11.12 | 14,215    | 5,545    |
| SXNNDQ |               | 12,152            | -363.00    | -2.90 | 0.40  | -17.98 | 15,140    | 7,448    |
| SXN500 |               | 6,982             | -183.00    | -2.55 | -0.54 | -10.43 | 14,597    | 6,019    |



# Namibian Bonds

| Namibian Bonds Government Bonds | YTM    | Benchmark      | Benchmark<br>YTM | Premium Last Trade | All-In-Price | Clean Price | Modified<br>Duration |
|---------------------------------|--------|----------------|------------------|--------------------|--------------|-------------|----------------------|
| GC23                            | 8.100  | R2023          | 6.900            | 120                | 103.637      | 100.800     | 1.074                |
| GC24                            | 8.050  | R186           | 8.600            | -55                | 108.144      | 104.778     | 1.875                |
| GC25                            | 8.370  | R186           | 8.600            | -23                | 103.004      | 100.279     | 2.295                |
| GC26