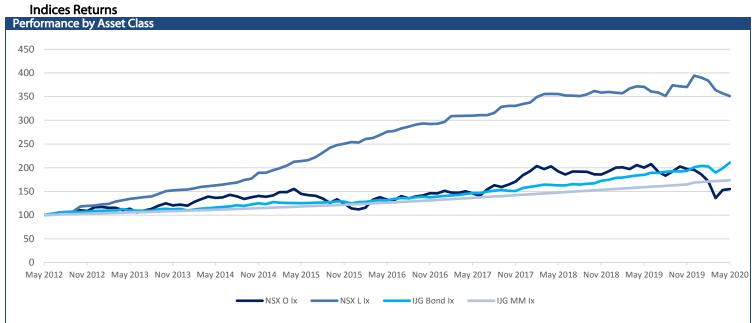

# IJG Daily Bulletin Thursday, 11 June 2020

| Local Indices                                                                                                                                       |                                                          |                                                                                                                                                          |                                                            |                                                                                              |                                                                                             |                                                                                                         |                                                                                                                                                          | The Day Ahead                                                                                                                                                                                                                                                                                                                                                                                                                                                                                                                                                                                                                                                                                                                                                                                                                                                                                                                                                                                                                                                                                                                                                                                                                                                                                                                                                                                                                                                                                                                                                                                                                                                                                                                                                                                                                                                                                                                                                                                                                                                                                                                |
|-----------------------------------------------------------------------------------------------------------------------------------------------------|----------------------------------------------------------|----------------------------------------------------------------------------------------------------------------------------------------------------------|------------------------------------------------------------|----------------------------------------------------------------------------------------------|---------------------------------------------------------------------------------------------|---------------------------------------------------------------------------------------------------------|----------------------------------------------------------------------------------------------------------------------------------------------------------|------------------------------------------------------------------------------------------------------------------------------------------------------------------------------------------------------------------------------------------------------------------------------------------------------------------------------------------------------------------------------------------------------------------------------------------------------------------------------------------------------------------------------------------------------------------------------------------------------------------------------------------------------------------------------------------------------------------------------------------------------------------------------------------------------------------------------------------------------------------------------------------------------------------------------------------------------------------------------------------------------------------------------------------------------------------------------------------------------------------------------------------------------------------------------------------------------------------------------------------------------------------------------------------------------------------------------------------------------------------------------------------------------------------------------------------------------------------------------------------------------------------------------------------------------------------------------------------------------------------------------------------------------------------------------------------------------------------------------------------------------------------------------------------------------------------------------------------------------------------------------------------------------------------------------------------------------------------------------------------------------------------------------------------------------------------------------------------------------------------------------|
|                                                                                                                                                     | Level                                                    | Net Change                                                                                                                                               | d/d %                                                      | mtd %                                                                                        | ytd %                                                                                       | 52Wk High                                                                                               | 52Wk Low                                                                                                                                                 | Economic News                                                                                                                                                                                                                                                                                                                                                                                                                                                                                                                                                                                                                                                                                                                                                                                                                                                                                                                                                                                                                                                                                                                                                                                                                                                                                                                                                                                                                                                                                                                                                                                                                                                                                                                                                                                                                                                                                                                                                                                                                                                                                                                |
| NSX Overall                                                                                                                                         | 1078                                                     | -18.69                                                                                                                                                   | -1.70                                                      | 7.50                                                                                         | -17.51                                                                                      | 1408                                                                                                    | 739                                                                                                                                                      | US PPI (May)                                                                                                                                                                                                                                                                                                                                                                                                                                                                                                                                                                                                                                                                                                                                                                                                                                                                                                                                                                                                                                                                                                                                                                                                                                                                                                                                                                                                                                                                                                                                                                                                                                                                                                                                                                                                                                                                                                                                                                                                                                                                                                                 |
| NSX Local                                                                                                                                           | 520.50                                                   | -59.01                                                                                                                                                   | -10.18                                                     | -3.05                                                                                        | -15.21                                                                                      | 627                                                                                                     | 537                                                                                                                                                      | US Initial Jobless Claims (6 Jun)                                                                                                                                                                                                                                                                                                                                                                                                                                                                                                                                                                                                                                                                                                                                                                                                                                                                                                                                                                                                                                                                                                                                                                                                                                                                                                                                                                                                                                                                                                                                                                                                                                                                                                                                                                                                                                                                                                                                                                                                                                                                                            |
| JSE ALSI                                                                                                                                            | 53673                                                    | -810.85                                                                                                                                                  | -1.49                                                      | 6.32                                                                                         | -5.98                                                                                       | 59273                                                                                                   | 37178                                                                                                                                                    | US Bloomberg Consumer Comfort (7 Jun)                                                                                                                                                                                                                                                                                                                                                                                                                                                                                                                                                                                                                                                                                                                                                                                                                                                                                                                                                                                                                                                                                                                                                                                                                                                                                                                                                                                                                                                                                                                                                                                                                                                                                                                                                                                                                                                                                                                                                                                                                                                                                        |
| JSE Top40<br>JSE INDI                                                                                                                               | 49205<br>73370                                           | -710.92<br>-5.39                                                                                                                                         | -1.42<br>-0.01                                             | 5.71<br>5.20                                                                                 | -3.17<br>5.87                                                                               | 53234<br>74784                                                                                          | 33408<br>53106                                                                                                                                           | Japan Industrial Production (Apr F)                                                                                                                                                                                                                                                                                                                                                                                                                                                                                                                                                                                                                                                                                                                                                                                                                                                                                                                                                                                                                                                                                                                                                                                                                                                                                                                                                                                                                                                                                                                                                                                                                                                                                                                                                                                                                                                                                                                                                                                                                                                                                          |
| JSE INDI                                                                                                                                            | 10896                                                    | -340.24                                                                                                                                                  | -3.03                                                      | 11.99                                                                                        | -30.49                                                                                      | 17675                                                                                                   | 7733                                                                                                                                                     | · ' ' '                                                                                                                                                                                                                                                                                                                                                                                                                                                                                                                                                                                                                                                                                                                                                                                                                                                                                                                                                                                                                                                                                                                                                                                                                                                                                                                                                                                                                                                                                                                                                                                                                                                                                                                                                                                                                                                                                                                                                                                                                                                                                                                      |
| JSE RESI                                                                                                                                            | 49093                                                    | -1431.65                                                                                                                                                 | -2.83                                                      | 3.96                                                                                         | -0.34                                                                                       | 51013                                                                                                   | 27027                                                                                                                                                    |                                                                                                                                                                                                                                                                                                                                                                                                                                                                                                                                                                                                                                                                                                                                                                                                                                                                                                                                                                                                                                                                                                                                                                                                                                                                                                                                                                                                                                                                                                                                                                                                                                                                                                                                                                                                                                                                                                                                                                                                                                                                                                                              |
| JSE Gold                                                                                                                                            | 3837                                                     | -130.52                                                                                                                                                  | -3.29                                                      | -7.22                                                                                        | 35.01                                                                                       | 5086                                                                                                    | 1737                                                                                                                                                     |                                                                                                                                                                                                                                                                                                                                                                                                                                                                                                                                                                                                                                                                                                                                                                                                                                                                                                                                                                                                                                                                                                                                                                                                                                                                                                                                                                                                                                                                                                                                                                                                                                                                                                                                                                                                                                                                                                                                                                                                                                                                                                                              |
| JSE Banks                                                                                                                                           | 5704                                                     | -215.04                                                                                                                                                  | -3.63                                                      | 11.76                                                                                        | -34.67                                                                                      | 10197                                                                                                   | 4280                                                                                                                                                     |                                                                                                                                                                                                                                                                                                                                                                                                                                                                                                                                                                                                                                                                                                                                                                                                                                                                                                                                                                                                                                                                                                                                                                                                                                                                                                                                                                                                                                                                                                                                                                                                                                                                                                                                                                                                                                                                                                                                                                                                                                                                                                                              |
| Global Indices                                                                                                                                      |                                                          |                                                                                                                                                          |                                                            |                                                                                              |                                                                                             |                                                                                                         |                                                                                                                                                          |                                                                                                                                                                                                                                                                                                                                                                                                                                                                                                                                                                                                                                                                                                                                                                                                                                                                                                                                                                                                                                                                                                                                                                                                                                                                                                                                                                                                                                                                                                                                                                                                                                                                                                                                                                                                                                                                                                                                                                                                                                                                                                                              |
|                                                                                                                                                     | Level                                                    | Net Change                                                                                                                                               | d/d %                                                      | mtd %                                                                                        | ytd %                                                                                       | 52Wk High                                                                                               | 52Wk Low                                                                                                                                                 |                                                                                                                                                                                                                                                                                                                                                                                                                                                                                                                                                                                                                                                                                                                                                                                                                                                                                                                                                                                                                                                                                                                                                                                                                                                                                                                                                                                                                                                                                                                                                                                                                                                                                                                                                                                                                                                                                                                                                                                                                                                                                                                              |
| Dow Jones                                                                                                                                           | 26990                                                    | -282.31                                                                                                                                                  | -1.04                                                      | 6.33                                                                                         | -5.43                                                                                       | 29569                                                                                                   | 18214                                                                                                                                                    |                                                                                                                                                                                                                                                                                                                                                                                                                                                                                                                                                                                                                                                                                                                                                                                                                                                                                                                                                                                                                                                                                                                                                                                                                                                                                                                                                                                                                                                                                                                                                                                                                                                                                                                                                                                                                                                                                                                                                                                                                                                                                                                              |
| S&P 500                                                                                                                                             | 3190                                                     | -17.04                                                                                                                                                   | -0.53                                                      | 4.79                                                                                         | -1.26                                                                                       | 3394                                                                                                    | 2192                                                                                                                                                     |                                                                                                                                                                                                                                                                                                                                                                                                                                                                                                                                                                                                                                                                                                                                                                                                                                                                                                                                                                                                                                                                                                                                                                                                                                                                                                                                                                                                                                                                                                                                                                                                                                                                                                                                                                                                                                                                                                                                                                                                                                                                                                                              |
| NASDAQ                                                                                                                                              | 10020                                                    | 66.60                                                                                                                                                    | 0.67                                                       | 5.59                                                                                         | 11.68                                                                                       | 10087                                                                                                   | 6631                                                                                                                                                     |                                                                                                                                                                                                                                                                                                                                                                                                                                                                                                                                                                                                                                                                                                                                                                                                                                                                                                                                                                                                                                                                                                                                                                                                                                                                                                                                                                                                                                                                                                                                                                                                                                                                                                                                                                                                                                                                                                                                                                                                                                                                                                                              |
| US 30yr Bond                                                                                                                                        | 1.51                                                     | -0.07                                                                                                                                                    | -4.41<br>-0.10                                             | 5.57                                                                                         | -37.86                                                                                      | 2.67                                                                                                    | 0.70                                                                                                                                                     |                                                                                                                                                                                                                                                                                                                                                                                                                                                                                                                                                                                                                                                                                                                                                                                                                                                                                                                                                                                                                                                                                                                                                                                                                                                                                                                                                                                                                                                                                                                                                                                                                                                                                                                                                                                                                                                                                                                                                                                                                                                                                                                              |
| FTSE100<br>DAX                                                                                                                                      | 6329<br>12530                                            | -6.59<br>-87.83                                                                                                                                          | -0.10                                                      | 4.16<br>8.14                                                                                 | -16.09<br>-5.43                                                                             | 7727<br>13795                                                                                           | 4899<br>8256                                                                                                                                             |                                                                                                                                                                                                                                                                                                                                                                                                                                                                                                                                                                                                                                                                                                                                                                                                                                                                                                                                                                                                                                                                                                                                                                                                                                                                                                                                                                                                                                                                                                                                                                                                                                                                                                                                                                                                                                                                                                                                                                                                                                                                                                                              |
| Hang Seng                                                                                                                                           | 25050                                                    | -7.49                                                                                                                                                    | -0.70                                                      | 7.46                                                                                         | -12.47                                                                                      | 29175                                                                                                   | 21139                                                                                                                                                    |                                                                                                                                                                                                                                                                                                                                                                                                                                                                                                                                                                                                                                                                                                                                                                                                                                                                                                                                                                                                                                                                                                                                                                                                                                                                                                                                                                                                                                                                                                                                                                                                                                                                                                                                                                                                                                                                                                                                                                                                                                                                                                                              |
| Nikkei                                                                                                                                              | 23125                                                    | 33.92                                                                                                                                                    | 0.15                                                       | 3.23                                                                                         | -4.53                                                                                       | 24116                                                                                                   | 16358                                                                                                                                                    |                                                                                                                                                                                                                                                                                                                                                                                                                                                                                                                                                                                                                                                                                                                                                                                                                                                                                                                                                                                                                                                                                                                                                                                                                                                                                                                                                                                                                                                                                                                                                                                                                                                                                                                                                                                                                                                                                                                                                                                                                                                                                                                              |
| Currencies                                                                                                                                          |                                                          |                                                                                                                                                          |                                                            | 5,_5                                                                                         |                                                                                             |                                                                                                         |                                                                                                                                                          | NSX Market Wrap                                                                                                                                                                                                                                                                                                                                                                                                                                                                                                                                                                                                                                                                                                                                                                                                                                                                                                                                                                                                                                                                                                                                                                                                                                                                                                                                                                                                                                                                                                                                                                                                                                                                                                                                                                                                                                                                                                                                                                                                                                                                                                              |
| Cultural                                                                                                                                            | Level                                                    | Net Change                                                                                                                                               | d/d %                                                      | mtd %                                                                                        | ytd %                                                                                       | 52Wk High                                                                                               | 52Wk Low                                                                                                                                                 | N\$28.1m traded on the NSX yesterday with                                                                                                                                                                                                                                                                                                                                                                                                                                                                                                                                                                                                                                                                                                                                                                                                                                                                                                                                                                                                                                                                                                                                                                                                                                                                                                                                                                                                                                                                                                                                                                                                                                                                                                                                                                                                                                                                                                                                                                                                                                                                                    |
| N\$/US\$                                                                                                                                            | 16.53                                                    | -0.10                                                                                                                                                    | -0.63                                                      | 4.86                                                                                         | -16.33                                                                                      | 19.35                                                                                                   | 13.81                                                                                                                                                    | N\$12.3m worth of Oceana Group and N\$10.1m                                                                                                                                                                                                                                                                                                                                                                                                                                                                                                                                                                                                                                                                                                                                                                                                                                                                                                                                                                                                                                                                                                                                                                                                                                                                                                                                                                                                                                                                                                                                                                                                                                                                                                                                                                                                                                                                                                                                                                                                                                                                                  |
| N\$/£                                                                                                                                               | 21.07                                                    | -0.10                                                                                                                                                    | -0.48                                                      | 2.30                                                                                         | -12.38                                                                                      | 23.71                                                                                                   | 17.16                                                                                                                                                    | worth of Barloworld exchanging hands. On the                                                                                                                                                                                                                                                                                                                                                                                                                                                                                                                                                                                                                                                                                                                                                                                                                                                                                                                                                                                                                                                                                                                                                                                                                                                                                                                                                                                                                                                                                                                                                                                                                                                                                                                                                                                                                                                                                                                                                                                                                                                                                 |
| N\$/€                                                                                                                                               | 18.80                                                    | -0.06                                                                                                                                                    | -0.34                                                      | 2.71                                                                                         | -17.21                                                                                      | 20.92                                                                                                   | 15.42                                                                                                                                                    | local bourse N\$561,750 worth of Namibia                                                                                                                                                                                                                                                                                                                                                                                                                                                                                                                                                                                                                                                                                                                                                                                                                                                                                                                                                                                                                                                                                                                                                                                                                                                                                                                                                                                                                                                                                                                                                                                                                                                                                                                                                                                                                                                                                                                                                                                                                                                                                     |
| N\$/AUS\$                                                                                                                                           | 11.56                                                    | -0.01                                                                                                                                                    | -0.10                                                      | 1.07                                                                                         | -15.03                                                                                      | 12.25                                                                                                   | 9.56                                                                                                                                                     |                                                                                                                                                                                                                                                                                                                                                                                                                                                                                                                                                                                                                                                                                                                                                                                                                                                                                                                                                                                                                                                                                                                                                                                                                                                                                                                                                                                                                                                                                                                                                                                                                                                                                                                                                                                                                                                                                                                                                                                                                                                                                                                              |
| N\$/CAD\$                                                                                                                                           | 12.32                                                    | -0.08                                                                                                                                                    | -0.61                                                      | 2.62                                                                                         | -13.17                                                                                      | 13.63                                                                                                   | 10.54                                                                                                                                                    | Breweries traded down 1199c and N\$180,709                                                                                                                                                                                                                                                                                                                                                                                                                                                                                                                                                                                                                                                                                                                                                                                                                                                                                                                                                                                                                                                                                                                                                                                                                                                                                                                                                                                                                                                                                                                                                                                                                                                                                                                                                                                                                                                                                                                                                                                                                                                                                   |
| US\$/€                                                                                                                                              | 1.14                                                     | 0.00                                                                                                                                                     | 0.30                                                       | 2.08                                                                                         | 1.06                                                                                        | 1.15                                                                                                    | 1.06                                                                                                                                                     | worth of Capricorn Investment Group traded at                                                                                                                                                                                                                                                                                                                                                                                                                                                                                                                                                                                                                                                                                                                                                                                                                                                                                                                                                                                                                                                                                                                                                                                                                                                                                                                                                                                                                                                                                                                                                                                                                                                                                                                                                                                                                                                                                                                                                                                                                                                                                |
| US\$/¥                                                                                                                                              | 107.12                                                   | -0.64                                                                                                                                                    | -0.59                                                      | 0.59                                                                                         | 1.32                                                                                        | 112.23                                                                                                  | 101.19                                                                                                                                                   | market. No ETF trades were recorded.                                                                                                                                                                                                                                                                                                                                                                                                                                                                                                                                                                                                                                                                                                                                                                                                                                                                                                                                                                                                                                                                                                                                                                                                                                                                                                                                                                                                                                                                                                                                                                                                                                                                                                                                                                                                                                                                                                                                                                                                                                                                                         |
| Commodities                                                                                                                                         | 11                                                       | Not Character                                                                                                                                            | /۵ ۱ / ۱ ـ                                                 |                                                                                              | /۵ است.                                                                                     | E3/1//-   !!!                                                                                           | E2/1//c!                                                                                                                                                 | JSE Market Wrap                                                                                                                                                                                                                                                                                                                                                                                                                                                                                                                                                                                                                                                                                                                                                                                                                                                                                                                                                                                                                                                                                                                                                                                                                                                                                                                                                                                                                                                                                                                                                                                                                                                                                                                                                                                                                                                                                                                                                                                                                                                                                                              |
| Brent Crude                                                                                                                                         | <b>Level</b> 41.73                                       | Net Change<br>0.55                                                                                                                                       | <b>d/d %</b><br>1.34                                       | <b>mtd %</b><br>6.74                                                                         | <b>ytd %</b><br>-35.82                                                                      | <b>52Wk High</b><br>67.95                                                                               | <b>52Wk Low</b><br>22.45                                                                                                                                 | The FTSE/JSE Africa All Share Index fell 1.5% to                                                                                                                                                                                                                                                                                                                                                                                                                                                                                                                                                                                                                                                                                                                                                                                                                                                                                                                                                                                                                                                                                                                                                                                                                                                                                                                                                                                                                                                                                                                                                                                                                                                                                                                                                                                                                                                                                                                                                                                                                                                                             |
| Gold                                                                                                                                                | 1738.70                                                  | 23.37                                                                                                                                                    | 1.36                                                       | -0.12                                                                                        | 13.90                                                                                       | 1765.43                                                                                                 | 1319.94                                                                                                                                                  | 53,672.63 as 38 stocks gained, 113 fell, and 1                                                                                                                                                                                                                                                                                                                                                                                                                                                                                                                                                                                                                                                                                                                                                                                                                                                                                                                                                                                                                                                                                                                                                                                                                                                                                                                                                                                                                                                                                                                                                                                                                                                                                                                                                                                                                                                                                                                                                                                                                                                                               |
| Platinum                                                                                                                                            | 841.77                                                   | 5.27                                                                                                                                                     | 0.63                                                       | -1.30                                                                                        | -14.44                                                                                      | 1041.71                                                                                                 | 564.00                                                                                                                                                   | were unchanged. Tsogo Sun Hotels rose 13.6%,                                                                                                                                                                                                                                                                                                                                                                                                                                                                                                                                                                                                                                                                                                                                                                                                                                                                                                                                                                                                                                                                                                                                                                                                                                                                                                                                                                                                                                                                                                                                                                                                                                                                                                                                                                                                                                                                                                                                                                                                                                                                                 |
| Copper                                                                                                                                              | 265.65                                                   | 5.75                                                                                                                                                     | 2.21                                                       | 8.64                                                                                         | -6.38                                                                                       | 289.85                                                                                                  | 197.95                                                                                                                                                   | Multichoice Group gained 8.5% and Murray &                                                                                                                                                                                                                                                                                                                                                                                                                                                                                                                                                                                                                                                                                                                                                                                                                                                                                                                                                                                                                                                                                                                                                                                                                                                                                                                                                                                                                                                                                                                                                                                                                                                                                                                                                                                                                                                                                                                                                                                                                                                                                   |
| Silver                                                                                                                                              | 18.11                                                    | 0.58                                                                                                                                                     | 3.31                                                       | -0.11                                                                                        | -0.04                                                                                       | 19.65                                                                                                   | 11.64                                                                                                                                                    | Roberts Holdings climbed 7.6%. Sasol dropped                                                                                                                                                                                                                                                                                                                                                                                                                                                                                                                                                                                                                                                                                                                                                                                                                                                                                                                                                                                                                                                                                                                                                                                                                                                                                                                                                                                                                                                                                                                                                                                                                                                                                                                                                                                                                                                                                                                                                                                                                                                                                 |
| Uranium                                                                                                                                             | 33.35                                                    | -0.05                                                                                                                                                    | -0.15                                                      | -1.77                                                                                        | 33.94                                                                                       | 34.20                                                                                                   | 23.85                                                                                                                                                    | 18.4%, Tsogo Sun Gaming declined 15.8% and                                                                                                                                                                                                                                                                                                                                                                                                                                                                                                                                                                                                                                                                                                                                                                                                                                                                                                                                                                                                                                                                                                                                                                                                                                                                                                                                                                                                                                                                                                                                                                                                                                                                                                                                                                                                                                                                                                                                                                                                                                                                                   |
| Palladium                                                                                                                                           | 1933.80                                                  | 3.00                                                                                                                                                     | 0.16                                                       | -1.98                                                                                        | 2.00                                                                                        | 2760.70                                                                                                 | 1356.00                                                                                                                                                  | Northam Platinum fell 10.5%.                                                                                                                                                                                                                                                                                                                                                                                                                                                                                                                                                                                                                                                                                                                                                                                                                                                                                                                                                                                                                                                                                                                                                                                                                                                                                                                                                                                                                                                                                                                                                                                                                                                                                                                                                                                                                                                                                                                                                                                                                                                                                                 |
| NSX Local and I                                                                                                                                     |                                                          |                                                                                                                                                          |                                                            |                                                                                              |                                                                                             |                                                                                                         |                                                                                                                                                          | International Market Wrap                                                                                                                                                                                                                                                                                                                                                                                                                                                                                                                                                                                                                                                                                                                                                                                                                                                                                                                                                                                                                                                                                                                                                                                                                                                                                                                                                                                                                                                                                                                                                                                                                                                                                                                                                                                                                                                                                                                                                                                                                                                                                                    |
| NIDS                                                                                                                                                | Level                                                    | Last Change                                                                                                                                              |                                                            | mtd %                                                                                        | ytd %                                                                                       | 52Wk High                                                                                               | 52Wk Low                                                                                                                                                 | In a very volatile session, the S&P 500 closed                                                                                                                                                                                                                                                                                                                                                                                                                                                                                                                                                                                                                                                                                                                                                                                                                                                                                                                                                                                                                                                                                                                                                                                                                                                                                                                                                                                                                                                                                                                                                                                                                                                                                                                                                                                                                                                                                                                                                                                                                                                                               |
| NBS                                                                                                                                                 | 3500                                                     | -1199.00                                                                                                                                                 | -25.52                                                     | -8.85                                                                                        | -27.49                                                                                      | 4842                                                                                                    | 3500                                                                                                                                                     | lower as Chairman Jerome Powell suggested                                                                                                                                                                                                                                                                                                                                                                                                                                                                                                                                                                                                                                                                                                                                                                                                                                                                                                                                                                                                                                                                                                                                                                                                                                                                                                                                                                                                                                                                                                                                                                                                                                                                                                                                                                                                                                                                                                                                                                                                                                                                                    |
| NHL<br>CGP                                                                                                                                          | 160<br>1399                                              | 0.00<br>0.00                                                                                                                                             | 0.00                                                       | 0.00<br>-0.07                                                                                | 0.00<br>-8.26                                                                               | 160<br>1604                                                                                             | 160<br>1300                                                                                                                                              | the pandemic could inflict longer-lasting                                                                                                                                                                                                                                                                                                                                                                                                                                                                                                                                                                                                                                                                                                                                                                                                                                                                                                                                                                                                                                                                                                                                                                                                                                                                                                                                                                                                                                                                                                                                                                                                                                                                                                                                                                                                                                                                                                                                                                                                                                                                                    |
| FNB                                                                                                                                                 | 3248                                                     | -1.00                                                                                                                                                    | -0.03                                                      | -0.06                                                                                        | -2.78                                                                                       | 3581                                                                                                    | 3081                                                                                                                                                     | damage on the economy even as the Fed                                                                                                                                                                                                                                                                                                                                                                                                                                                                                                                                                                                                                                                                                                                                                                                                                                                                                                                                                                                                                                                                                                                                                                                                                                                                                                                                                                                                                                                                                                                                                                                                                                                                                                                                                                                                                                                                                                                                                                                                                                                                                        |
| ORY                                                                                                                                                 | 1749                                                     | 0.00                                                                                                                                                     | 0.00                                                       | 0.00                                                                                         | -13.59                                                                                      | 2060                                                                                                    | 1749                                                                                                                                                     | signalled it would keep rates near zero possibly                                                                                                                                                                                                                                                                                                                                                                                                                                                                                                                                                                                                                                                                                                                                                                                                                                                                                                                                                                                                                                                                                                                                                                                                                                                                                                                                                                                                                                                                                                                                                                                                                                                                                                                                                                                                                                                                                                                                                                                                                                                                             |
| NAM                                                                                                                                                 | 65                                                       | 0.00                                                                                                                                                     | 0.00                                                       | 0.00                                                                                         | 18.18                                                                                       | 65                                                                                                      | 55                                                                                                                                                       | for years to come. The central bank also said it                                                                                                                                                                                                                                                                                                                                                                                                                                                                                                                                                                                                                                                                                                                                                                                                                                                                                                                                                                                                                                                                                                                                                                                                                                                                                                                                                                                                                                                                                                                                                                                                                                                                                                                                                                                                                                                                                                                                                                                                                                                                             |
| PNH                                                                                                                                                 | 1029                                                     | 0.00                                                                                                                                                     | 0.00                                                       | 2.90                                                                                         | 0.00                                                                                        | 1058                                                                                                    | 1000                                                                                                                                                     | will at least maintain the current rate of bond                                                                                                                                                                                                                                                                                                                                                                                                                                                                                                                                                                                                                                                                                                                                                                                                                                                                                                                                                                                                                                                                                                                                                                                                                                                                                                                                                                                                                                                                                                                                                                                                                                                                                                                                                                                                                                                                                                                                                                                                                                                                              |
| SILP                                                                                                                                                | 12780                                                    | 0.00                                                                                                                                                     | 0.00                                                       | -0.09                                                                                        | -0.08                                                                                       | 12791                                                                                                   | 12129                                                                                                                                                    | purchases. Treasury 10-year yields sank to as                                                                                                                                                                                                                                                                                                                                                                                                                                                                                                                                                                                                                                                                                                                                                                                                                                                                                                                                                                                                                                                                                                                                                                                                                                                                                                                                                                                                                                                                                                                                                                                                                                                                                                                                                                                                                                                                                                                                                                                                                                                                                |
| SNO                                                                                                                                                 | 840                                                      | 0.00                                                                                                                                                     | 0.00                                                       | 10.11                                                                                        | 10.11                                                                                       | 980                                                                                                     | 890                                                                                                                                                      | low as 0.72%, while the dollar extended its June                                                                                                                                                                                                                                                                                                                                                                                                                                                                                                                                                                                                                                                                                                                                                                                                                                                                                                                                                                                                                                                                                                                                                                                                                                                                                                                                                                                                                                                                                                                                                                                                                                                                                                                                                                                                                                                                                                                                                                                                                                                                             |
| LHN                                                                                                                                                 | 297                                                      | -1.00                                                                                                                                                    | -0.34                                                      | -0.67                                                                                        | -9.73                                                                                       | 370                                                                                                     | 230                                                                                                                                                      | slide to 2.5%. The Nasdaq 100 climbed to a                                                                                                                                                                                                                                                                                                                                                                                                                                                                                                                                                                                                                                                                                                                                                                                                                                                                                                                                                                                                                                                                                                                                                                                                                                                                                                                                                                                                                                                                                                                                                                                                                                                                                                                                                                                                                                                                                                                                                                                                                                                                                   |
| DYL                                                                                                                                                 | 273                                                      | -7.00                                                                                                                                                    | -2.50                                                      | -2.50                                                                                        | -1.09                                                                                       | 366                                                                                                     | 1                                                                                                                                                        | record high as Tesla topped US\$1,000. The                                                                                                                                                                                                                                                                                                                                                                                                                                                                                                                                                                                                                                                                                                                                                                                                                                                                                                                                                                                                                                                                                                                                                                                                                                                                                                                                                                                                                                                                                                                                                                                                                                                                                                                                                                                                                                                                                                                                                                                                                                                                                   |
| FSY                                                                                                                                                 | 224                                                      | -7.00                                                                                                                                                    | -3.03                                                      | 17.28                                                                                        | 67.16                                                                                       | 268                                                                                                     | 89<br>26                                                                                                                                                 | Stoxx Europe 600 Index fell 0.4%, while the MSCI                                                                                                                                                                                                                                                                                                                                                                                                                                                                                                                                                                                                                                                                                                                                                                                                                                                                                                                                                                                                                                                                                                                                                                                                                                                                                                                                                                                                                                                                                                                                                                                                                                                                                                                                                                                                                                                                                                                                                                                                                                                                             |
| MEY                                                                                                                                                 | 76                                                       | 5.00                                                                                                                                                     | 7.04                                                       | 4.11                                                                                         | -11.63                                                                                      | 119                                                                                                     | 20                                                                                                                                                       | Asia Pacific Index climbed 0.5%.                                                                                                                                                                                                                                                                                                                                                                                                                                                                                                                                                                                                                                                                                                                                                                                                                                                                                                                                                                                                                                                                                                                                                                                                                                                                                                                                                                                                                                                                                                                                                                                                                                                                                                                                                                                                                                                                                                                                                                                                                                                                                             |
|                                                                                                                                                     | SA versus                                                | Namibian Bonds                                                                                                                                           |                                                            |                                                                                              |                                                                                             |                                                                                                         |                                                                                                                                                          |                                                                                                                                                                                                                                                                                                                                                                                                                                                                                                                                                                                                                                                                                                                                                                                                                                                                                                                                                                                                                                                                                                                                                                                                                                                                                                                                                                                                                                                                                                                                                                                                                                                                                                                                                                                                                                                                                                                                                                                                                                                                                                                              |
| SA Bonds                                                                                                                                            | YTM                                                      | Current Price                                                                                                                                            | Chg [bp]                                                   | NA Bonds                                                                                     | YTM                                                                                         | Premium                                                                                                 | Chg [bp]                                                                                                                                                 | 2018 2019 2020                                                                                                                                                                                                                                                                                                                                                                                                                                                                                                                                                                                                                                                                                                                                                                                                                                                                                                                                                                                                                                                                                                                                                                                                                                                                                                                                                                                                                                                                                                                                                                                                                                                                                                                                                                                                                                                                                                                                                                                                                                                                                                               |
| R208                                                                                                                                                | 3.56                                                     | 102.46                                                                                                                                                   | 5.50                                                       | GC21                                                                                         | 5.21                                                                                        | 10                                                                                                      | 0.00                                                                                                                                                     | GDP (y/y) 0.3% -1.9%** -8.6%*                                                                                                                                                                                                                                                                                                                                                                                                                                                                                                                                                                                                                                                                                                                                                                                                                                                                                                                                                                                                                                                                                                                                                                                                                                                                                                                                                                                                                                                                                                                                                                                                                                                                                                                                                                                                                                                                                                                                                                                                                                                                                                |
| R2023                                                                                                                                               | 5.12                                                     | 106.54                                                                                                                                                   | 0.00                                                       | GC22                                                                                         | 6.06                                                                                        | 94                                                                                                      | 0.00                                                                                                                                                     | Inflation (y/y) 5.1% 2.6% 2.4%                                                                                                                                                                                                                                                                                                                                                                                                                                                                                                                                                                                                                                                                                                                                                                                                                                                                                                                                                                                                                                                                                                                                                                                                                                                                                                                                                                                                                                                                                                                                                                                                                                                                                                                                                                                                                                                                                                                                                                                                                                                                                               |
|                                                                                                                                                     |                                                          |                                                                                                                                                          |                                                            | GC23                                                                                         | 5.98                                                                                        | 86                                                                                                      | -32.70                                                                                                                                                   | PSCE (y/y) 7.5% 6.9% 5.9%                                                                                                                                                                                                                                                                                                                                                                                                                                                                                                                                                                                                                                                                                                                                                                                                                                                                                                                                                                                                                                                                                                                                                                                                                                                                                                                                                                                                                                                                                                                                                                                                                                                                                                                                                                                                                                                                                                                                                                                                                                                                                                    |
| R186                                                                                                                                                | 7.59                                                     | 114.75                                                                                                                                                   | -1.00                                                      |                                                                                              |                                                                                             |                                                                                                         |                                                                                                                                                          |                                                                                                                                                                                                                                                                                                                                                                                                                                                                                                                                                                                                                                                                                                                                                                                                                                                                                                                                                                                                                                                                                                                                                                                                                                                                                                                                                                                                                                                                                                                                                                                                                                                                                                                                                                                                                                                                                                                                                                                                                                                                                                                              |
| R2030                                                                                                                                               | 9.12                                                     | 92.95                                                                                                                                                    | 1.50                                                       | GC24                                                                                         | 7.99                                                                                        | 40                                                                                                      | -1.00                                                                                                                                                    | M2 (y/y) 6.4% 10.5%                                                                                                                                                                                                                                                                                                                                                                                                                                                                                                                                                                                                                                                                                                                                                                                                                                                                                                                                                                                                                                                                                                                                                                                                                                                                                                                                                                                                                                                                                                                                                                                                                                                                                                                                                                                                                                                                                                                                                                                                                                                                                                          |
| R2030<br>R213                                                                                                                                       | 9.12<br>9.56                                             | 92.95<br>83.05                                                                                                                                           | 1.50<br>-3.50                                              | GC24<br>GC25                                                                                 | 7.99<br>7.99                                                                                | 40<br>40                                                                                                | -1.00<br>-1.00                                                                                                                                           |                                                                                                                                                                                                                                                                                                                                                                                                                                                                                                                                                                                                                                                                                                                                                                                                                                                                                                                                                                                                                                                                                                                                                                                                                                                                                                                                                                                                                                                                                                                                                                                                                                                                                                                                                                                                                                                                                                                                                                                                                                                                                                                              |
| R2030<br>R213<br>R209                                                                                                                               | 9.12<br>9.56<br>10.64                                    | 92.95<br>83.05<br>66.77                                                                                                                                  | 1.50<br>-3.50<br>-2.50                                     | GC24<br>GC25<br>GC27                                                                         | 7.99<br>7.99<br>8.03                                                                        | 40<br>40<br>44                                                                                          | -1.00<br>-1.00<br>-9.50                                                                                                                                  | M2 (y/y) 6.4% 10.5%                                                                                                                                                                                                                                                                                                                                                                                                                                                                                                                                                                                                                                                                                                                                                                                                                                                                                                                                                                                                                                                                                                                                                                                                                                                                                                                                                                                                                                                                                                                                                                                                                                                                                                                                                                                                                                                                                                                                                                                                                                                                                                          |
| R2030<br>R213<br>R209<br>R2037                                                                                                                      | 9.12<br>9.56<br>10.64<br>10.95                           | 92.95<br>83.05<br>66.77<br>81.41                                                                                                                         | 1.50<br>-3.50<br>-2.50<br>-1.00                            | GC24<br>GC25<br>GC27<br>GC30                                                                 | 7.99<br>7.99<br>8.03<br>9.70                                                                | 40<br>40<br>44<br>58                                                                                    | -1.00<br>-1.00<br>-9.50<br>1.50                                                                                                                          | M2 (y/y) 6.4% 10.5%                                                                                                                                                                                                                                                                                                                                                                                                                                                                                                                                                                                                                                                                                                                                                                                                                                                                                                                                                                                                                                                                                                                                                                                                                                                                                                                                                                                                                                                                                                                                                                                                                                                                                                                                                                                                                                                                                                                                                                                                                                                                                                          |
| R2030<br>R213<br>R209                                                                                                                               | 9.12<br>9.56<br>10.64                                    | 92.95<br>83.05<br>66.77                                                                                                                                  | 1.50<br>-3.50<br>-2.50                                     | GC24<br>GC25<br>GC27                                                                         | 7.99<br>7.99<br>8.03                                                                        | 40<br>40<br>44                                                                                          | -1.00<br>-1.00<br>-9.50                                                                                                                                  | M2 (y/y) 6.4% 10.5%                                                                                                                                                                                                                                                                                                                                                                                                                                                                                                                                                                                                                                                                                                                                                                                                                                                                                                                                                                                                                                                                                                                                                                                                                                                                                                                                                                                                                                                                                                                                                                                                                                                                                                                                                                                                                                                                                                                                                                                                                                                                                                          |
| R2030<br>R213<br>R209<br>R2037<br>R214                                                                                                              | 9.12<br>9.56<br>10.64<br>10.95<br>9.56                   | 92.95<br>83.05<br>66.77<br>81.41<br>83.05                                                                                                                | 1.50<br>-3.50<br>-2.50<br>-1.00<br>-3.50                   | GC24<br>GC25<br>GC27<br>GC30<br>GC32<br>GC35<br>GC37                                         | 7.99<br>7.99<br>8.03<br>9.70<br>10.30<br>11.64<br>12.06                                     | 40<br>40<br>44<br>58<br>74<br>100                                                                       | -1.00<br>-1.00<br>-9.50<br>1.50<br>-32.19<br>-2.50<br>-24.29                                                                                             | M2 (y/y) 6.4% 10.5%                                                                                                                                                                                                                                                                                                                                                                                                                                                                                                                                                                                                                                                                                                                                                                                                                                                                                                                                                                                                                                                                                                                                                                                                                                                                                                                                                                                                                                                                                                                                                                                                                                                                                                                                                                                                                                                                                                                                                                                                                                                                                                          |
| R2030<br>R213<br>R209<br>R2037<br>R214<br>R2044                                                                                                     | 9.12<br>9.56<br>10.64<br>10.95<br>9.56<br>11.18          | 92.95<br>83.05<br>66.77<br>81.41<br>83.05<br>79.95                                                                                                       | 1.50<br>-3.50<br>-2.50<br>-1.00<br>-3.50<br>-3.50          | GC24<br>GC25<br>GC27<br>GC30<br>GC32<br>GC35<br>GC37<br>GC40                                 | 7.99<br>7.99<br>8.03<br>9.70<br>10.30<br>11.64<br>12.06                                     | 40<br>40<br>44<br>58<br>74<br>100<br>111<br>158                                                         | -1.00<br>-1.00<br>-9.50<br>1.50<br>-32.19<br>-2.50<br>-24.29                                                                                             | M2 (y/y) 6.4% 10.5%                                                                                                                                                                                                                                                                                                                                                                                                                                                                                                                                                                                                                                                                                                                                                                                                                                                                                                                                                                                                                                                                                                                                                                                                                                                                                                                                                                                                                                                                                                                                                                                                                                                                                                                                                                                                                                                                                                                                                                                                                                                                                                          |
| R2030<br>R213<br>R209<br>R2037<br>R214<br>R2044                                                                                                     | 9.12<br>9.56<br>10.64<br>10.95<br>9.56<br>11.18          | 92.95<br>83.05<br>66.77<br>81.41<br>83.05<br>79.95                                                                                                       | 1.50<br>-3.50<br>-2.50<br>-1.00<br>-3.50<br>-3.50          | GC24<br>GC25<br>GC37<br>GC30<br>GC32<br>GC35<br>GC37<br>GC40<br>GC43                         | 7.99<br>7.99<br>8.03<br>9.70<br>10.30<br>11.64<br>12.06<br>12.56<br>12.93                   | 40<br>40<br>44<br>58<br>74<br>100<br>111<br>158<br>175                                                  | -1.00<br>-1.00<br>-9.50<br>1.50<br>-32.19<br>-2.50<br>-24.29<br>-3.50<br>-11.54                                                                          | M2 (y/y) 6.4% 10.5%                                                                                                                                                                                                                                                                                                                                                                                                                                                                                                                                                                                                                                                                                                                                                                                                                                                                                                                                                                                                                                                                                                                                                                                                                                                                                                                                                                                                                                                                                                                                                                                                                                                                                                                                                                                                                                                                                                                                                                                                                                                                                                          |
| R2030<br>R213<br>R209<br>R2037<br>R214<br>R2044                                                                                                     | 9.12<br>9.56<br>10.64<br>10.95<br>9.56<br>11.18          | 92.95<br>83.05<br>66.77<br>81.41<br>83.05<br>79.95                                                                                                       | 1.50<br>-3.50<br>-2.50<br>-1.00<br>-3.50<br>-3.50          | GC24<br>GC25<br>GC27<br>GC30<br>GC32<br>GC35<br>GC37<br>GC40<br>GC43<br>GC43<br>GC45         | 7.99<br>7.99<br>8.03<br>9.70<br>10.30<br>11.64<br>12.06<br>12.56<br>12.93                   | 40<br>40<br>44<br>58<br>74<br>100<br>111<br>158<br>175                                                  | -1.00<br>-1.00<br>-9.50<br>1.50<br>-32.19<br>-2.50<br>-24.29<br>-3.50<br>-11.54<br>-3.50                                                                 | M2 (y/y) 6.4% 10.5%                                                                                                                                                                                                                                                                                                                                                                                                                                                                                                                                                                                                                                                                                                                                                                                                                                                                                                                                                                                                                                                                                                                                                                                                                                                                                                                                                                                                                                                                                                                                                                                                                                                                                                                                                                                                                                                                                                                                                                                                                                                                                                          |
| R2030<br>R213<br>R209<br>R2037<br>R214<br>R2044                                                                                                     | 9.12<br>9.56<br>10.64<br>10.95<br>9.56<br>11.18          | 92.95<br>83.05<br>66.77<br>81.41<br>83.05<br>79.95                                                                                                       | 1.50<br>-3.50<br>-2.50<br>-1.00<br>-3.50<br>-3.50          | GC24<br>GC25<br>GC37<br>GC30<br>GC32<br>GC35<br>GC37<br>GC40<br>GC43                         | 7.99<br>7.99<br>8.03<br>9.70<br>10.30<br>11.64<br>12.06<br>12.56<br>12.93                   | 40<br>40<br>44<br>58<br>74<br>100<br>111<br>158<br>175                                                  | -1.00<br>-1.00<br>-9.50<br>1.50<br>-32.19<br>-2.50<br>-24.29<br>-3.50<br>-11.54                                                                          | M2 (y/y) 6.4% 10.5%<br>IJG BCI 48.5 49.9                                                                                                                                                                                                                                                                                                                                                                                                                                                                                                                                                                                                                                                                                                                                                                                                                                                                                                                                                                                                                                                                                                                                                                                                                                                                                                                                                                                                                                                                                                                                                                                                                                                                                                                                                                                                                                                                                                                                                                                                                                                                                     |
| R2030<br>R213<br>R209<br>R2037<br>R214<br>R2044<br>R2048                                                                                            | 9.12<br>9.56<br>10.64<br>10.95<br>9.56<br>11.18<br>11.16 | 92.95<br>83.05<br>66.77<br>81.41<br>83.05<br>79.95<br>79.44                                                                                              | 1.50<br>-3.50<br>-2.50<br>-1.00<br>-3.50<br>-3.50          | GC24<br>GC25<br>GC27<br>GC30<br>GC32<br>GC35<br>GC37<br>GC40<br>GC43<br>GC43<br>GC45         | 7.99<br>7.99<br>8.03<br>9.70<br>10.30<br>11.64<br>12.06<br>12.56<br>12.93                   | 40<br>40<br>44<br>58<br>74<br>100<br>111<br>158<br>175                                                  | -1.00<br>-1.00<br>-9.50<br>1.50<br>-32.19<br>-2.50<br>-24.29<br>-3.50<br>-11.54<br>-3.50                                                                 | M2 (y/y) 6.4% 10.5%<br>IJG BCI 48.5 49.9                                                                                                                                                                                                                                                                                                                                                                                                                                                                                                                                                                                                                                                                                                                                                                                                                                                                                                                                                                                                                                                                                                                                                                                                                                                                                                                                                                                                                                                                                                                                                                                                                                                                                                                                                                                                                                                                                                                                                                                                                                                                                     |
| R2030<br>R213<br>R209<br>R2037<br>R214<br>R2044                                                                                                     | 9.12<br>9.56<br>10.64<br>10.95<br>9.56<br>11.18<br>11.16 | 92.95<br>83.05<br>66.77<br>81.41<br>83.05<br>79.95<br>79.44                                                                                              | 1.50<br>-3.50<br>-2.50<br>-1.00<br>-3.50<br>-3.50<br>-4.00 | GC24<br>GC25<br>GC27<br>GC30<br>GC32<br>GC35<br>GC37<br>GC40<br>GC43<br>GC45<br>GC50         | 7.99<br>7.99<br>8.03<br>9.70<br>10.30<br>11.64<br>12.06<br>12.56<br>12.93<br>13.15          | 40<br>40<br>44<br>58<br>74<br>100<br>111<br>158<br>175<br>197<br>205                                    | -1.00<br>-1.00<br>-9.50<br>1.50<br>-32.19<br>-2.50<br>-24.29<br>-3.50<br>-11.54<br>-3.50                                                                 | M2 (y/y) 6.4% 10.5% IJG BCI 48.5 49.9  *forecast **nowcast MPC Meeting Calendar for 2020                                                                                                                                                                                                                                                                                                                                                                                                                                                                                                                                                                                                                                                                                                                                                                                                                                                                                                                                                                                                                                                                                                                                                                                                                                                                                                                                                                                                                                                                                                                                                                                                                                                                                                                                                                                                                                                                                                                                                                                                                                     |
| R2030<br>R213<br>R209<br>R2037<br>R214<br>R2044<br>R2048                                                                                            | 9.12<br>9.56<br>10.64<br>10.95<br>9.56<br>11.18<br>11.16 | 92.95<br>83.05<br>66.77<br>81.41<br>83.05<br>79.95<br>79.44                                                                                              | 1.50<br>-3.50<br>-2.50<br>-1.00<br>-3.50<br>-3.50<br>-4.00 | GC24<br>GC25<br>GC27<br>GC30<br>GC32<br>GC35<br>GC37<br>GC40<br>GC43<br>GC45<br>GC45<br>GC50 | 7,99 7,99 8,03 9,70 10,30 11,64 12,06 12,56 12,93 13,15 13,20                               | 40<br>40<br>44<br>58<br>74<br>100<br>111<br>158<br>175<br>197<br>205                                    | -1.00<br>-1.00<br>-9.50<br>1.50<br>-32.19<br>-2.50<br>-24.29<br>-3.50<br>-11.54<br>-3.50<br>-4.00                                                        | M2 (y/y)   6.4%   10.5%     IJG BCI                                                                                                                                                                                                                                                                                                                                                                                                                                                                                                                                                                                                                                                                                                                                                                                                                                                                                                                                                                                                                                                                                                                                                                                                                                                                                                                                                                                                                                                                                                                                                                                                                                                                                                                                                                                                                                                                                                                                                                                                                                                                                          |
| R2030<br>R213<br>R209<br>R2037<br>R214<br>R2044<br>R2048                                                                                            | 9.12<br>9.56<br>10.64<br>10.95<br>9.56<br>11.18<br>11.16 | 92.95<br>83.05<br>66.77<br>81.41<br>83.05<br>79.95<br>79.44                                                                                              | 1.50<br>-3.50<br>-2.50<br>-1.00<br>-3.50<br>-3.50<br>-4.00 | GC24<br>GC25<br>GC27<br>GC30<br>GC32<br>GC35<br>GC37<br>GC40<br>GC43<br>GC45<br>GC50         | 7.99<br>7.99<br>8.03<br>9.70<br>10.30<br>11.64<br>12.06<br>12.56<br>12.93<br>13.15<br>13.20 | 40<br>40<br>44<br>58<br>74<br>100<br>111<br>158<br>175<br>197<br>205<br><b>mtd %</b><br>0.161           | -1.00<br>-1.00<br>-9.50<br>1.50<br>-32.19<br>-2.50<br>-24.29<br>-3.50<br>-11.54<br>-3.50<br>-4.00<br>ytd % BoN<br>2.946 19 Feb                           | M2 (y/y)   6.4%   10.5%     IJG BCI                                                                                                                                                                                                                                                                                                                                                                                                                                                                                                                                                                                                                                                                                                                                                                                                                                                                                                                                                                                                                                                                                                                                                                                                                                                                                                                                                                                                                                                                                                                                                                                                                                                                                                                                                                                                                                                                                                                                                                                                                                                                                          |
| R2030<br>R213<br>R209<br>R2037<br>R214<br>R2044<br>R2048<br>UG Indices and                                                                          | 9.12<br>9.56<br>10.64<br>10.95<br>9.56<br>11.18<br>11.16 | 92.95<br>83.05<br>66.77<br>81.41<br>83.05<br>79.95<br>79.44                                                                                              | 1.50<br>-3.50<br>-2.50<br>-1.00<br>-3.50<br>-3.50<br>-4.00 | GC24<br>GC25<br>GC27<br>GC30<br>GC32<br>GC35<br>GC37<br>GC40<br>GC43<br>GC45<br>GC50         | 7,99 7,99 8,03 9,70 10,30 11,64 12,06 12,56 12,93 13,15 13,20                               | 40<br>40<br>44<br>58<br>74<br>100<br>111<br>158<br>175<br>197<br>205                                    | -1.00<br>-1.00<br>-9.50<br>1.50<br>-32.19<br>-2.50<br>-24.29<br>-3.50<br>-11.54<br>-3.50<br>-4.00<br>ytd % BoN<br>2.946 19 Feb<br>5.222 15 Apr           | M2 (y/y)   6.4%   10.5%   10.5%   11.5%   11.5%   11.5%   149.9     11.5%   11.5%   11.5%   11.5%   11.5%   11.5%   11.5%   11.5%   11.5%   11.5%   11.5%   11.5%   11.5%   11.5%   11.5%   11.5%   11.5%   11.5%   11.5%   11.5%   11.5%   11.5%   11.5%   11.5%   11.5%   11.5%   11.5%   11.5%   11.5%   11.5%   11.5%   11.5%   11.5%   11.5%   11.5%   11.5%   11.5%   11.5%   11.5%   11.5%   11.5%   11.5%   11.5%   11.5%   11.5%   11.5%   11.5%   11.5%   11.5%   11.5%   11.5%   11.5%   11.5%   11.5%   11.5%   11.5%   11.5%   11.5%   11.5%   11.5%   11.5%   11.5%   11.5%   11.5%   11.5%   11.5%   11.5%   11.5%   11.5%   11.5%   11.5%   11.5%   11.5%   11.5%   11.5%   11.5%   11.5%   11.5%   11.5%   11.5%   11.5%   11.5%   11.5%   11.5%   11.5%   11.5%   11.5%   11.5%   11.5%   11.5%   11.5%   11.5%   11.5%   11.5%   11.5%   11.5%   11.5%   11.5%   11.5%   11.5%   11.5%   11.5%   11.5%   11.5%   11.5%   11.5%   11.5%   11.5%   11.5%   11.5%   11.5%   11.5%   11.5%   11.5%   11.5%   11.5%   11.5%   11.5%   11.5%   11.5%   11.5%   11.5%   11.5%   11.5%   11.5%   11.5%   11.5%   11.5%   11.5%   11.5%   11.5%   11.5%   11.5%   11.5%   11.5%   11.5%   11.5%   11.5%   11.5%   11.5%   11.5%   11.5%   11.5%   11.5%   11.5%   11.5%   11.5%   11.5%   11.5%   11.5%   11.5%   11.5%   11.5%   11.5%   11.5%   11.5%   11.5%   11.5%   11.5%   11.5%   11.5%   11.5%   11.5%   11.5%   11.5%   11.5%   11.5%   11.5%   11.5%   11.5%   11.5%   11.5%   11.5%   11.5%   11.5%   11.5%   11.5%   11.5%   11.5%   11.5%   11.5%   11.5%   11.5%   11.5%   11.5%   11.5%   11.5%   11.5%   11.5%   11.5%   11.5%   11.5%   11.5%   11.5%   11.5%   11.5%   11.5%   11.5%   11.5%   11.5%   11.5%   11.5%   11.5%   11.5%   11.5%   11.5%   11.5%   11.5%   11.5%   11.5%   11.5%   11.5%   11.5%   11.5%   11.5%   11.5%   11.5%   11.5%   11.5%   11.5%   11.5%   11.5%   11.5%   11.5%   11.5%   11.5%   11.5%   11.5%   11.5%   11.5%   11.5%   11.5%   11.5%   11.5%   11.5%   11.5%   11.5%   11.5%   11.5%   11.5%   11.5%   11.5%   11.5%   11.5%   11.5%   11.5%   11.5%    |
| R2030<br>R213<br>R209<br>R2037<br>R214<br>R2044<br>R2048<br>IJG Indices and<br>IJG Money Mark<br>IJG Bond Index<br>WIBAR Overnigi                   | 9.12<br>9.56<br>10.64<br>10.95<br>9.56<br>11.18<br>11.16 | 92.95<br>83.05<br>66.77<br>81.41<br>83.05<br>79.95<br>79.44                                                                                              | 1.50<br>-3.50<br>-2.50<br>-1.00<br>-3.50<br>-3.50<br>-4.00 | GC24<br>GC25<br>GC27<br>GC30<br>GC32<br>GC35<br>GC37<br>GC40<br>GC43<br>GC45<br>GC50         | 7.99 7.99 8.03 9.70 10.30 11.64 12.06 12.56 12.93 13.15 13.20  d/d % 0.02 0.44              | 40<br>40<br>44<br>58<br>74<br>100<br>111<br>158<br>175<br>197<br>205<br><b>mtd %</b><br>0.161<br>-0.205 | -1.00<br>-1.00<br>-9.50<br>1.50<br>-32.19<br>-2.50<br>-24.29<br>-3.50<br>-11.54<br>-3.50<br>-4.00<br>ytd % BoN<br>2.946 19 Feb<br>5.222 15 Apr<br>17 Jun | M2 (y/y)   6.4%   10.5%   10.5%   10.5%   10.5%   10.5%   10.5%   10.5%   10.5%   10.5%   10.5%   10.5%   10.5%   10.5%   10.5%   10.5%   10.5%   10.5%   10.5%   10.5%   10.5%   10.5%   10.5%   10.5%   10.5%   10.5%   10.5%   10.5%   10.5%   10.5%   10.5%   10.5%   10.5%   10.5%   10.5%   10.5%   10.5%   10.5%   10.5%   10.5%   10.5%   10.5%   10.5%   10.5%   10.5%   10.5%   10.5%   10.5%   10.5%   10.5%   10.5%   10.5%   10.5%   10.5%   10.5%   10.5%   10.5%   10.5%   10.5%   10.5%   10.5%   10.5%   10.5%   10.5%   10.5%   10.5%   10.5%   10.5%   10.5%   10.5%   10.5%   10.5%   10.5%   10.5%   10.5%   10.5%   10.5%   10.5%   10.5%   10.5%   10.5%   10.5%   10.5%   10.5%   10.5%   10.5%   10.5%   10.5%   10.5%   10.5%   10.5%   10.5%   10.5%   10.5%   10.5%   10.5%   10.5%   10.5%   10.5%   10.5%   10.5%   10.5%   10.5%   10.5%   10.5%   10.5%   10.5%   10.5%   10.5%   10.5%   10.5%   10.5%   10.5%   10.5%   10.5%   10.5%   10.5%   10.5%   10.5%   10.5%   10.5%   10.5%   10.5%   10.5%   10.5%   10.5%   10.5%   10.5%   10.5%   10.5%   10.5%   10.5%   10.5%   10.5%   10.5%   10.5%   10.5%   10.5%   10.5%   10.5%   10.5%   10.5%   10.5%   10.5%   10.5%   10.5%   10.5%   10.5%   10.5%   10.5%   10.5%   10.5%   10.5%   10.5%   10.5%   10.5%   10.5%   10.5%   10.5%   10.5%   10.5%   10.5%   10.5%   10.5%   10.5%   10.5%   10.5%   10.5%   10.5%   10.5%   10.5%   10.5%   10.5%   10.5%   10.5%   10.5%   10.5%   10.5%   10.5%   10.5%   10.5%   10.5%   10.5%   10.5%   10.5%   10.5%   10.5%   10.5%   10.5%   10.5%   10.5%   10.5%   10.5%   10.5%   10.5%   10.5%   10.5%   10.5%   10.5%   10.5%   10.5%   10.5%   10.5%   10.5%   10.5%   10.5%   10.5%   10.5%   10.5%   10.5%   10.5%   10.5%   10.5%   10.5%   10.5%   10.5%   10.5%   10.5%   10.5%   10.5%   10.5%   10.5%   10.5%   10.5%   10.5%   10.5%   10.5%   10.5%   10.5%   10.5%   10.5%   10.5%   10.5%   10.5%   10.5%   10.5%   10.5%   10.5%   10.5%   10.5%   10.5%   10.5%   10.5%   10.5%   10.5%   10.5%   10.5%   10.5%   10.5%   10.5%   10.5%   10.5%   10.5%   10.5%   10 |
| R2030<br>R213<br>R209<br>R2037<br>R214<br>R2044<br>R2048<br>UG Indices and<br>UG Money Mark<br>JUG Bond Index<br>WIBAR Overnigl<br>WIBAR 3m         | 9.12<br>9.56<br>10.64<br>10.95<br>9.56<br>11.18<br>11.16 | 92.95<br>83.05<br>66.77<br>81.41<br>83.05<br>79.95<br>79.44<br>8 (%)<br>Level<br>215.736<br>225.661<br>4.459<br>4.256                                    | 1.50<br>-3.50<br>-2.50<br>-1.00<br>-3.50<br>-4.00          | GC24<br>GC25<br>GC27<br>GC30<br>GC32<br>GC35<br>GC37<br>GC40<br>GC43<br>GC45<br>GC50         | 7.99<br>7.99<br>8.03<br>9.70<br>10.30<br>11.64<br>12.06<br>12.56<br>12.93<br>13.15<br>13.20 | 40<br>40<br>44<br>58<br>74<br>100<br>111<br>158<br>175<br>197<br>205<br><b>mtd %</b><br>0.161           | -1.00 -1.00 -9.50 1.50 -32.19 -2.50 -24.29 -3.50 -11.54 -3.50 -4.00  ytd % BoN 2.946 19 Feb 5.222 15 Apr 17 Jun 19 Aug                                   | M2 (y/y)   6.4%   10.5%   10.5%   10.5%   10.5%   10.5%   10.5%   10.5%   10.5%   10.5%   10.5%   10.5%   10.5%   10.5%   10.5%   10.5%   10.5%   10.5%   10.5%   10.5%   10.5%   10.5%   10.5%   10.5%   10.5%   10.5%   10.5%   10.5%   10.5%   10.5%   10.5%   10.5%   10.5%   10.5%   10.5%   10.5%   10.5%   10.5%   10.5%   10.5%   10.5%   10.5%   10.5%   10.5%   10.5%   10.5%   10.5%   10.5%   10.5%   10.5%   10.5%   10.5%   10.5%   10.5%   10.5%   10.5%   10.5%   10.5%   10.5%   10.5%   10.5%   10.5%   10.5%   10.5%   10.5%   10.5%   10.5%   10.5%   10.5%   10.5%   10.5%   10.5%   10.5%   10.5%   10.5%   10.5%   10.5%   10.5%   10.5%   10.5%   10.5%   10.5%   10.5%   10.5%   10.5%   10.5%   10.5%   10.5%   10.5%   10.5%   10.5%   10.5%   10.5%   10.5%   10.5%   10.5%   10.5%   10.5%   10.5%   10.5%   10.5%   10.5%   10.5%   10.5%   10.5%   10.5%   10.5%   10.5%   10.5%   10.5%   10.5%   10.5%   10.5%   10.5%   10.5%   10.5%   10.5%   10.5%   10.5%   10.5%   10.5%   10.5%   10.5%   10.5%   10.5%   10.5%   10.5%   10.5%   10.5%   10.5%   10.5%   10.5%   10.5%   10.5%   10.5%   10.5%   10.5%   10.5%   10.5%   10.5%   10.5%   10.5%   10.5%   10.5%   10.5%   10.5%   10.5%   10.5%   10.5%   10.5%   10.5%   10.5%   10.5%   10.5%   10.5%   10.5%   10.5%   10.5%   10.5%   10.5%   10.5%   10.5%   10.5%   10.5%   10.5%   10.5%   10.5%   10.5%   10.5%   10.5%   10.5%   10.5%   10.5%   10.5%   10.5%   10.5%   10.5%   10.5%   10.5%   10.5%   10.5%   10.5%   10.5%   10.5%   10.5%   10.5%   10.5%   10.5%   10.5%   10.5%   10.5%   10.5%   10.5%   10.5%   10.5%   10.5%   10.5%   10.5%   10.5%   10.5%   10.5%   10.5%   10.5%   10.5%   10.5%   10.5%   10.5%   10.5%   10.5%   10.5%   10.5%   10.5%   10.5%   10.5%   10.5%   10.5%   10.5%   10.5%   10.5%   10.5%   10.5%   10.5%   10.5%   10.5%   10.5%   10.5%   10.5%   10.5%   10.5%   10.5%   10.5%   10.5%   10.5%   10.5%   10.5%   10.5%   10.5%   10.5%   10.5%   10.5%   10.5%   10.5%   10.5%   10.5%   10.5%   10.5%   10.5%   10.5%   10.5%   10.5%   10.5%   10.5%   10.5%   10.5%   10 |
| R2030 R213 R209 R2037 R214 R2044 R2048  IJG Indices and IJG Money Mark IJG Bond Index WIBAR Overnigi WIBAR 3m SA Repo Rate                          | 9.12<br>9.56<br>10.64<br>10.95<br>9.56<br>11.18<br>11.16 | 92.95<br>83.05<br>66.77<br>81.41<br>83.05<br>79.95<br>79.44<br>(6)<br>Level<br>215.736<br>225.661<br>4.459<br>4.256<br>3.75                              | 1.50<br>-3.50<br>-2.50<br>-1.00<br>-3.50<br>-3.50<br>-4.00 | GC24<br>GC25<br>GC27<br>GC30<br>GC32<br>GC35<br>GC37<br>GC40<br>GC43<br>GC45<br>GC50         | 7.99 7.99 8.03 9.70 10.30 11.64 12.06 12.56 12.93 13.15 13.20  d/d % 0.02 0.44              | 40<br>40<br>44<br>58<br>74<br>100<br>111<br>158<br>175<br>197<br>205<br><b>mtd %</b><br>0.161<br>-0.205 | -1.00 -1.00 -9.50 1.50 -32.19 -2.50 -24.29 -3.50 -11.54 -3.50 -4.00  ytd % BoN 2.946 19 Feb 5.222 15 Apr 17 Jun 19 Aug 21 Oct                            | #forecast **nowcast  MPC Meeting Calendar for 2020  SARB FOMC  16 Jan 29 Jan  19 Mar 18 Mar  21 May 29 Apr  23 Jul 10 Jun  17 Sep 29 Jul                                                                                                                                                                                                                                                                                                                                                                                                                                                                                                                                                                                                                                                                                                                                                                                                                                                                                                                                                                                                                                                                                                                                                                                                                                                                                                                                                                                                                                                                                                                                                                                                                                                                                                                                                                                                                                                                                                                                                                                     |
| R2030 R213 R209 R2037 R214 R2044 R2048  JG Indices and JG Money Mari JG Bond Index WIBAR Overnigl WIBAR 3m SA Repo Rate SA Prime Rate               | 9.12<br>9.56<br>10.64<br>10.95<br>9.56<br>11.18<br>11.16 | 92.95<br>83.05<br>66.77<br>81.41<br>83.05<br>79.95<br>79.44<br>\$ (%)<br>Level<br>215.736<br>225.661<br>4.459<br>4.256<br>3.75<br>7.25                   | 1.50<br>-3.50<br>-2.50<br>-1.00<br>-3.50<br>-3.50<br>-4.00 | GC24<br>GC25<br>GC27<br>GC30<br>GC32<br>GC35<br>GC37<br>GC40<br>GC43<br>GC45<br>GC50         | 7.99 7.99 8.03 9.70 10.30 11.64 12.06 12.56 12.93 13.15 13.20  d/d % 0.02 0.44              | 40<br>40<br>44<br>58<br>74<br>100<br>111<br>158<br>175<br>197<br>205<br><b>mtd %</b><br>0.161<br>-0.205 | -1.00 -1.00 -9.50 1.50 -32.19 -2.50 -24.29 -3.50 -11.54 -3.50 -4.00  ytd % BoN 2.946 19 Feb 5.222 15 Apr 17 Jun 19 Aug                                   | M2 (y/y)   6.4%   10.5%   10.5%   11.5%   11.5%   12.5%   149.9     148.5   149.9     148.5   149.9     148.5   149.9     148.5   149.9     148.5   149.9     148.5   149.9     148.5   149.9     148.5   149.9     149.6   148.5   149.9   149.6   149.5   149.6   149.5   149.6   149.6   149.6   149.6   149.6   149.6   149.6   149.6   149.6   149.6   149.6   149.6   149.6   149.6   149.6   149.6   149.6   149.6   149.6   149.6   149.6   149.6   149.6   149.6   149.6   149.6   149.6   149.6   149.6   149.6   149.6   149.6   149.6   149.6   149.6   149.6   149.6   149.6   149.6   149.6   149.6   149.6   149.6   149.6   149.6   149.6   149.6   149.6   149.6   149.6   149.6   149.6   149.6   149.6   149.6   149.6   149.6   149.6   149.6   149.6   149.6   149.6   149.6   149.6   149.6   149.6   149.6   149.6   149.6   149.6   149.6   149.6   149.6   149.6   149.6   149.6   149.6   149.6   149.6   149.6   149.6   149.6   149.6   149.6   149.6   149.6   149.6   149.6   149.6   149.6   149.6   149.6   149.6   149.6   149.6   149.6   149.6   149.6   149.6   149.6   149.6   149.6   149.6   149.6   149.6   149.6   149.6   149.6   149.6   149.6   149.6   149.6   149.6   149.6   149.6   149.6   149.6   149.6   149.6   149.6   149.6   149.6   149.6   149.6   149.6   149.6   149.6   149.6   149.6   149.6   149.6   149.6   149.6   149.6   149.6   149.6   149.6   149.6   149.6   149.6   149.6   149.6   149.6   149.6   149.6   149.6   149.6   149.6   149.6   149.6   149.6   149.6   149.6   149.6   149.6   149.6   149.6   149.6   149.6   149.6   149.6   149.6   149.6   149.6   149.6   149.6   149.6   149.6   149.6   149.6   149.6   149.6   149.6   149.6   149.6   149.6   149.6   149.6   149.6   149.6   149.6   149.6   149.6   149.6   149.6   149.6   149.6   149.6   149.6   149.6   149.6   149.6   149.6   149.6   149.6   149.6   149.6   149.6   149.6   149.6   149.6   149.6   149.6   149.6   149.6   149.6   149.6   149.6   149.6   149.6   149.6   149.6   149.6   149.6   149.6   149.6   149.6   149.6   149.6   149.6   149.6   149.6    |
| R2030 R213 R209 R2037 R214 R2044 R2048  UG Indices and UG Money Mark UG Bond Index WIBAR Overnigl WIBAR 3m SA Repo Rate SA Prime Rate NAM Bank Rate | 9.12<br>9.56<br>10.64<br>10.95<br>9.56<br>11.18<br>11.16 | 92.95<br>83.05<br>66.77<br>81.41<br>83.05<br>79.95<br>79.44<br>(%)<br>Level<br>215.736<br>225.661<br>4.459<br>4.256<br>3.75<br>7.25<br>4.25              | 1.50<br>-3.50<br>-2.50<br>-1.00<br>-3.50<br>-3.50<br>-4.00 | GC24<br>GC25<br>GC27<br>GC30<br>GC32<br>GC35<br>GC37<br>GC40<br>GC43<br>GC45<br>GC50         | 7.99 7.99 8.03 9.70 10.30 11.64 12.06 12.56 12.93 13.15 13.20  d/d % 0.02 0.44              | 40<br>40<br>44<br>58<br>74<br>100<br>111<br>158<br>175<br>197<br>205<br><b>mtd %</b><br>0.161<br>-0.205 | -1.00 -1.00 -9.50 1.50 -32.19 -2.50 -24.29 -3.50 -11.54 -3.50 -4.00  ytd % BoN 2.946 19 Feb 5.222 15 Apr 17 Jun 19 Aug 21 Oct                            | M2 (y/y)   6.4%   10.5%   10.5%   11                                                                                                                                                                                                                                                                                                                                                                                                                                                                                                                                                                                                                                                                                                                                                                                                                                                                                                                                                                                                                                                                                                                                                                                                                                                                                                                                                                                                                                                                                                                                                                                                                                                                                                                                                                                                                                                                                                                                                                                                                                                                                         |
| R2030 R213 R209 R2037 R214 R2044 R2048  JG Indices and JG Money Mari JG Bond Index WIBAR Overnigl WIBAR 3m SA Repo Rate SA Prime Rate               | 9.12<br>9.56<br>10.64<br>10.95<br>9.56<br>11.18<br>11.16 | 92.95<br>83.05<br>66.77<br>81.41<br>83.05<br>79.95<br>79.44<br><b>S</b> (%) <b>Level</b><br>215.736<br>225.661<br>4.459<br>4.256<br>3.75<br>7.25<br>4.25 | 1.50<br>-3.50<br>-2.50<br>-1.00<br>-3.50<br>-3.50<br>-4.00 | GC24<br>GC25<br>GC27<br>GC30<br>GC32<br>GC35<br>GC37<br>GC40<br>GC43<br>GC45<br>GC50         | 7.99 7.99 8.03 9.70 10.30 11.64 12.06 12.56 12.93 13.15 13.20  d/d % 0.02 0.44              | 40<br>40<br>44<br>58<br>74<br>100<br>111<br>158<br>175<br>197<br>205<br><b>mtd %</b><br>0.161<br>-0.205 | -1.00 -1.00 -9.50 1.50 -32.19 -2.50 -24.29 -3.50 -11.54 -3.50 -4.00  ytd % BoN 2.946 19 Feb 5.222 15 Apr 17 Jun 19 Aug 21 Oct                            | M2 (y/y)   6.4%   10.5%   10.5%   11.5%   11.5%   12.5%   149.9     148.5   149.9     148.5   149.9     148.5   149.9     148.5   149.9     148.5   149.9     148.5   149.9     148.5   149.9     148.5   149.9     149.6   148.5   149.9   149.6   149.5   149.6   149.5   149.6   149.6   149.6   149.6   149.6   149.6   149.6   149.6   149.6   149.6   149.6   149.6   149.6   149.6   149.6   149.6   149.6   149.6   149.6   149.6   149.6   149.6   149.6   149.6   149.6   149.6   149.6   149.6   149.6   149.6   149.6   149.6   149.6   149.6   149.6   149.6   149.6   149.6   149.6   149.6   149.6   149.6   149.6   149.6   149.6   149.6   149.6   149.6   149.6   149.6   149.6   149.6   149.6   149.6   149.6   149.6   149.6   149.6   149.6   149.6   149.6   149.6   149.6   149.6   149.6   149.6   149.6   149.6   149.6   149.6   149.6   149.6   149.6   149.6   149.6   149.6   149.6   149.6   149.6   149.6   149.6   149.6   149.6   149.6   149.6   149.6   149.6   149.6   149.6   149.6   149.6   149.6   149.6   149.6   149.6   149.6   149.6   149.6   149.6   149.6   149.6   149.6   149.6   149.6   149.6   149.6   149.6   149.6   149.6   149.6   149.6   149.6   149.6   149.6   149.6   149.6   149.6   149.6   149.6   149.6   149.6   149.6   149.6   149.6   149.6   149.6   149.6   149.6   149.6   149.6   149.6   149.6   149.6   149.6   149.6   149.6   149.6   149.6   149.6   149.6   149.6   149.6   149.6   149.6   149.6   149.6   149.6   149.6   149.6   149.6   149.6   149.6   149.6   149.6   149.6   149.6   149.6   149.6   149.6   149.6   149.6   149.6   149.6   149.6   149.6   149.6   149.6   149.6   149.6   149.6   149.6   149.6   149.6   149.6   149.6   149.6   149.6   149.6   149.6   149.6   149.6   149.6   149.6   149.6   149.6   149.6   149.6   149.6   149.6   149.6   149.6   149.6   149.6   149.6   149.6   149.6   149.6   149.6   149.6   149.6   149.6   149.6   149.6   149.6   149.6   149.6   149.6   149.6   149.6   149.6   149.6   149.6   149.6   149.6   149.6   149.6   149.6   149.6   149.6   149.6   149.6   149.6    |