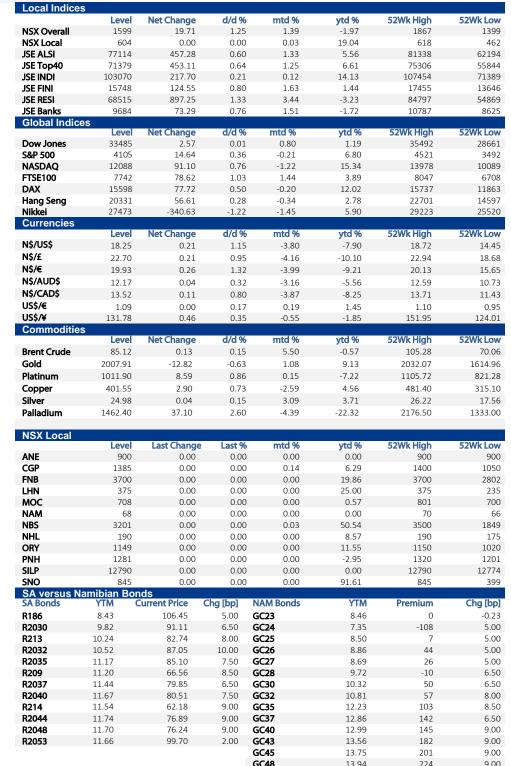

#### **Government Bonds**

### **Government Bond Auctions**

Next Auction Date: 14 April 2023

#### **Commentary on Previous Auction:**

The first 'normal' government bond auction in more than a month saw strong demand, with the Bank of Namibia (BoN) receiving N\$683.2m worth of bids for the N\$175m worth of vanilla bonds and N\$40m worth of ILBs on offer. The GC40-GC45 and the GC50 saw the bulk of the demand. All bonds were fully subscribed, but the BoN under-allocated on the GC35 and GC37. In the end the BoN raised N\$209.7m of the N\$215.0m on offer. The vanilla bonds on offer recorded an average spread contraction of 12bps, while the yields of the ILBs fell by an average of 7bps from their pre-auction levels.

| Bond       | YTM    | Benchmark     | Benchmark YTM | Spread (bps) | All-In-Price | Coupon Rate | Next Coupon |
|------------|--------|---------------|---------------|--------------|--------------|-------------|-------------|
| GC23       | 8.464  | GT364/200ct23 | 8.464         | Ó            | 99.980       | 8.85        | 15-Apr-23   |
| GC24       | 7.345  | R186          | 8.425         | -108         | 104.219      | 10.50       | 15-Apr-23   |
| GC25       | 8.495  | R186          | 8.425         | 7            | 99.804       | 8.50        | 15-Apr-23   |
| GC26       | 8.864  | R186          | 8.425         | 44           | 98.848       | 8.50        | 15-Apr-23   |
| GC27       | 8.685  | R186          | 8.425         | 26           | 99.603       | 8.00        | 15-Jul-23   |
| GC28       | 9.717  | R2030         | 9.820         | -10          | 94.685       | 8.50        | 15-Apr-23   |
| GC30       | 10.320 | R2030         | 9.820         | 50           | 90.652       | 8.00        | 15-Jul-23   |
| GC32       | 10.810 | R213          | 10.240        | 57           | 89.515       | 9.00        | 15-Apr-23   |
| GC35       | 12.230 | R209          | 11.200        | 103          | 84.967       | 9.50        | 15-Jul-23   |
| GC37       | 12.855 | R2037         | 11.435        | 142          | 80.398       | 9.50        | 15-Jul-23   |
| GC40       | 12.991 | R214          | 11.540        | 145          | 77.911       | 9.80        | 15-Apr-23   |
| GC43       | 13.559 | R2044         | 11.740        | 182          | 77.785       | 10.00       | 15-Jul-23   |
| GC45       | 13.750 | R2044         | 11.740        | 201          | 75.266       | 9.85        | 15-Jul-23   |
| GC48       | 13.940 | R2048         | 11.700        | 224          | 72.404       | 10.00       | 15-Apr-23   |
| GC50       | 14.010 | R2048         | 11.700        | 231          | 76.081       | 10.25       | 15-Jul-23   |
| GI25       | 3.290  |               |               |              | 144.710      | 3.80        | 15-Jul-23   |
| GI27       | 3.700  |               |               |              | 111.698      | 4.00        | 15-Jul-23   |
| GI29       | 5.250  |               |               |              | 122.289      | 4.50        | 15-Apr-23   |
| GI33       | 6.150  |               |               |              | 106.337      | 4.50        | 15-Jul-23   |
| GI36       | 6.560  |               |               |              | 99.388       | 4.80        | 15-Jul-23   |
| Eurobond 2 | 7.390  | 10YUSBond     | 3.305         | 409          | 97.467       | 5.25        | 29-Apr-23   |
| NAM03      | 9.075  | R2023         | 7.550         | 153          | 102.234      | 10.06       | 01-Aug-23   |
| NAM04      | 10.185 | R186          | 8.425         | 176          | 102.923      | 10.51       | 01-Aug-23   |