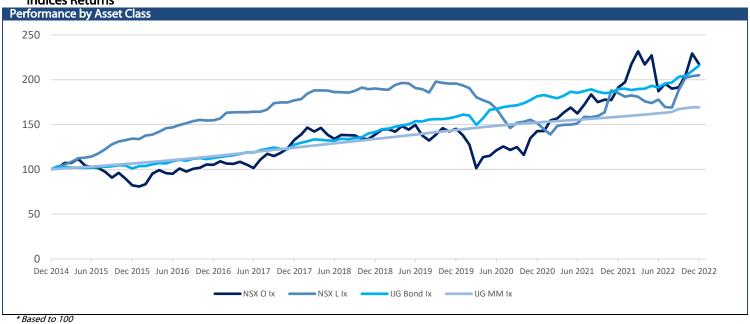

# IJG Daily Bulletin Wednesday, 11 January 2023

| Local Indices                                                                                                                                                                 |                                                                                              |                                                                                                                                                                    |                                                                                                          |                                                                                                                                                      |                                                                                                     |                                                                                                                 |                                                                                                                                                                                                                                                                                                                                                                                                                                                                                                                                                                                                                                                                                                                                                                                                                                                                                                                                                                                                                                                                                                                                                                                                                                                                                                                                                                                                                                                                                                                                                                                                                                                                                                                                                                                                                                                                                                                                                                                                                                                                                                                               | The Day Ahead                                                                                                                |                      |
|-------------------------------------------------------------------------------------------------------------------------------------------------------------------------------|----------------------------------------------------------------------------------------------|--------------------------------------------------------------------------------------------------------------------------------------------------------------------|----------------------------------------------------------------------------------------------------------|------------------------------------------------------------------------------------------------------------------------------------------------------|-----------------------------------------------------------------------------------------------------|-----------------------------------------------------------------------------------------------------------------|-------------------------------------------------------------------------------------------------------------------------------------------------------------------------------------------------------------------------------------------------------------------------------------------------------------------------------------------------------------------------------------------------------------------------------------------------------------------------------------------------------------------------------------------------------------------------------------------------------------------------------------------------------------------------------------------------------------------------------------------------------------------------------------------------------------------------------------------------------------------------------------------------------------------------------------------------------------------------------------------------------------------------------------------------------------------------------------------------------------------------------------------------------------------------------------------------------------------------------------------------------------------------------------------------------------------------------------------------------------------------------------------------------------------------------------------------------------------------------------------------------------------------------------------------------------------------------------------------------------------------------------------------------------------------------------------------------------------------------------------------------------------------------------------------------------------------------------------------------------------------------------------------------------------------------------------------------------------------------------------------------------------------------------------------------------------------------------------------------------------------------|------------------------------------------------------------------------------------------------------------------------------|----------------------|
| NCV OII                                                                                                                                                                       | Level                                                                                        | Net Change                                                                                                                                                         | d/d %                                                                                                    | mtd %                                                                                                                                                | ytd %                                                                                               | 52Wk High                                                                                                       | 52Wk Low                                                                                                                                                                                                                                                                                                                                                                                                                                                                                                                                                                                                                                                                                                                                                                                                                                                                                                                                                                                                                                                                                                                                                                                                                                                                                                                                                                                                                                                                                                                                                                                                                                                                                                                                                                                                                                                                                                                                                                                                                                                                                                                      | Economic News                                                                                                                |                      |
| NSX Overall<br>NSX Local                                                                                                                                                      | 1720<br>514                                                                                  | -17.69                                                                                                                                                             | -1.02<br>0.41                                                                                            | 5.43<br>1.44                                                                                                                                         | 5.43<br>1.44                                                                                        | 1890<br>543                                                                                                     | 1403                                                                                                                                                                                                                                                                                                                                                                                                                                                                                                                                                                                                                                                                                                                                                                                                                                                                                                                                                                                                                                                                                                                                                                                                                                                                                                                                                                                                                                                                                                                                                                                                                                                                                                                                                                                                                                                                                                                                                                                                                                                                                                                          | US MBA Mortgage Applications (6 Jan)                                                                                         |                      |
| JSE ALSI                                                                                                                                                                      | 78000                                                                                        | 2.08<br>-342.39                                                                                                                                                    | -0.44                                                                                                    | 6.78                                                                                                                                                 | 6.78                                                                                                | 78624                                                                                                           | 463<br>62194                                                                                                                                                                                                                                                                                                                                                                                                                                                                                                                                                                                                                                                                                                                                                                                                                                                                                                                                                                                                                                                                                                                                                                                                                                                                                                                                                                                                                                                                                                                                                                                                                                                                                                                                                                                                                                                                                                                                                                                                                                                                                                                  | Japan Current Account Balance (Nov)                                                                                          |                      |
| JSE Top40                                                                                                                                                                     | 71833                                                                                        | -389.81                                                                                                                                                            | -0.54                                                                                                    | 7.29                                                                                                                                                 | 7.29                                                                                                | 72515                                                                                                           | 55844                                                                                                                                                                                                                                                                                                                                                                                                                                                                                                                                                                                                                                                                                                                                                                                                                                                                                                                                                                                                                                                                                                                                                                                                                                                                                                                                                                                                                                                                                                                                                                                                                                                                                                                                                                                                                                                                                                                                                                                                                                                                                                                         | Japan Trade Balance (Nov)                                                                                                    |                      |
| JSE INDI                                                                                                                                                                      | 97906                                                                                        | -292.94                                                                                                                                                            | -0.30                                                                                                    | 8.41                                                                                                                                                 | 8.41                                                                                                | 98521                                                                                                           | 71389                                                                                                                                                                                                                                                                                                                                                                                                                                                                                                                                                                                                                                                                                                                                                                                                                                                                                                                                                                                                                                                                                                                                                                                                                                                                                                                                                                                                                                                                                                                                                                                                                                                                                                                                                                                                                                                                                                                                                                                                                                                                                                                         | China CPI and PPI (Dec)                                                                                                      |                      |
| JSE FINI                                                                                                                                                                      | 15916                                                                                        | -146.44                                                                                                                                                            | -0.91                                                                                                    | 2.51                                                                                                                                                 | 2.51                                                                                                | 17946                                                                                                           | 13646                                                                                                                                                                                                                                                                                                                                                                                                                                                                                                                                                                                                                                                                                                                                                                                                                                                                                                                                                                                                                                                                                                                                                                                                                                                                                                                                                                                                                                                                                                                                                                                                                                                                                                                                                                                                                                                                                                                                                                                                                                                                                                                         |                                                                                                                              |                      |
| JSE RESI                                                                                                                                                                      | 76950                                                                                        | -455.17                                                                                                                                                            | -0.59                                                                                                    | 8.68                                                                                                                                                 | 8.68                                                                                                | 92502                                                                                                           | 54869                                                                                                                                                                                                                                                                                                                                                                                                                                                                                                                                                                                                                                                                                                                                                                                                                                                                                                                                                                                                                                                                                                                                                                                                                                                                                                                                                                                                                                                                                                                                                                                                                                                                                                                                                                                                                                                                                                                                                                                                                                                                                                                         |                                                                                                                              |                      |
| JSE Banks                                                                                                                                                                     | 10014                                                                                        | -107.61                                                                                                                                                            | -1.06                                                                                                    | 1.63                                                                                                                                                 | 1.63                                                                                                | 11164                                                                                                           | 8625                                                                                                                                                                                                                                                                                                                                                                                                                                                                                                                                                                                                                                                                                                                                                                                                                                                                                                                                                                                                                                                                                                                                                                                                                                                                                                                                                                                                                                                                                                                                                                                                                                                                                                                                                                                                                                                                                                                                                                                                                                                                                                                          |                                                                                                                              |                      |
| Global Indices                                                                                                                                                                |                                                                                              |                                                                                                                                                                    |                                                                                                          |                                                                                                                                                      |                                                                                                     |                                                                                                                 |                                                                                                                                                                                                                                                                                                                                                                                                                                                                                                                                                                                                                                                                                                                                                                                                                                                                                                                                                                                                                                                                                                                                                                                                                                                                                                                                                                                                                                                                                                                                                                                                                                                                                                                                                                                                                                                                                                                                                                                                                                                                                                                               |                                                                                                                              |                      |
|                                                                                                                                                                               | Level                                                                                        | Net Change                                                                                                                                                         | d/d %                                                                                                    | mtd %                                                                                                                                                | ytd %                                                                                               | 52Wk High                                                                                                       | 52Wk Low                                                                                                                                                                                                                                                                                                                                                                                                                                                                                                                                                                                                                                                                                                                                                                                                                                                                                                                                                                                                                                                                                                                                                                                                                                                                                                                                                                                                                                                                                                                                                                                                                                                                                                                                                                                                                                                                                                                                                                                                                                                                                                                      |                                                                                                                              |                      |
| Dow Jones                                                                                                                                                                     | 33704                                                                                        | 186.45                                                                                                                                                             | 0.56                                                                                                     | 1.68                                                                                                                                                 | 1.68                                                                                                | 36514                                                                                                           | 28661                                                                                                                                                                                                                                                                                                                                                                                                                                                                                                                                                                                                                                                                                                                                                                                                                                                                                                                                                                                                                                                                                                                                                                                                                                                                                                                                                                                                                                                                                                                                                                                                                                                                                                                                                                                                                                                                                                                                                                                                                                                                                                                         |                                                                                                                              |                      |
| S&P 500                                                                                                                                                                       | 3919                                                                                         | 27.16                                                                                                                                                              | 0.70                                                                                                     | 2.08                                                                                                                                                 | 2.08                                                                                                | 4749                                                                                                            | 3492                                                                                                                                                                                                                                                                                                                                                                                                                                                                                                                                                                                                                                                                                                                                                                                                                                                                                                                                                                                                                                                                                                                                                                                                                                                                                                                                                                                                                                                                                                                                                                                                                                                                                                                                                                                                                                                                                                                                                                                                                                                                                                                          |                                                                                                                              |                      |
| NASDAQ                                                                                                                                                                        | 10743                                                                                        | 106.98                                                                                                                                                             | 1.01                                                                                                     | 2.64                                                                                                                                                 | 2.64                                                                                                | 15319                                                                                                           | 10089                                                                                                                                                                                                                                                                                                                                                                                                                                                                                                                                                                                                                                                                                                                                                                                                                                                                                                                                                                                                                                                                                                                                                                                                                                                                                                                                                                                                                                                                                                                                                                                                                                                                                                                                                                                                                                                                                                                                                                                                                                                                                                                         |                                                                                                                              |                      |
| US 30yr Bond                                                                                                                                                                  | 3.75                                                                                         | 0.09                                                                                                                                                               | 2.57                                                                                                     | -6.45                                                                                                                                                | -6.45                                                                                               | 4.42                                                                                                            | 2.03                                                                                                                                                                                                                                                                                                                                                                                                                                                                                                                                                                                                                                                                                                                                                                                                                                                                                                                                                                                                                                                                                                                                                                                                                                                                                                                                                                                                                                                                                                                                                                                                                                                                                                                                                                                                                                                                                                                                                                                                                                                                                                                          |                                                                                                                              |                      |
| FTSE100<br>DAX                                                                                                                                                                | 7694<br>14775                                                                                | -30.45<br>-18.23                                                                                                                                                   | -0.39<br>-0.12                                                                                           | 3.26<br>6.11                                                                                                                                         | 3.26<br>6.11                                                                                        | 7726<br>16090                                                                                                   | 6708<br>11863                                                                                                                                                                                                                                                                                                                                                                                                                                                                                                                                                                                                                                                                                                                                                                                                                                                                                                                                                                                                                                                                                                                                                                                                                                                                                                                                                                                                                                                                                                                                                                                                                                                                                                                                                                                                                                                                                                                                                                                                                                                                                                                 |                                                                                                                              |                      |
| Hang Seng                                                                                                                                                                     | 21331                                                                                        | -56.88                                                                                                                                                             | -0.12                                                                                                    | 9.27                                                                                                                                                 | 9.27                                                                                                | 25051                                                                                                           | 14597                                                                                                                                                                                                                                                                                                                                                                                                                                                                                                                                                                                                                                                                                                                                                                                                                                                                                                                                                                                                                                                                                                                                                                                                                                                                                                                                                                                                                                                                                                                                                                                                                                                                                                                                                                                                                                                                                                                                                                                                                                                                                                                         |                                                                                                                              |                      |
| Nikkei                                                                                                                                                                        | 26176                                                                                        | 201.71                                                                                                                                                             | 0.78                                                                                                     | 1.29                                                                                                                                                 | 1.29                                                                                                | 29223                                                                                                           | 24682                                                                                                                                                                                                                                                                                                                                                                                                                                                                                                                                                                                                                                                                                                                                                                                                                                                                                                                                                                                                                                                                                                                                                                                                                                                                                                                                                                                                                                                                                                                                                                                                                                                                                                                                                                                                                                                                                                                                                                                                                                                                                                                         |                                                                                                                              |                      |
| Currencies                                                                                                                                                                    | 20170                                                                                        | 20117                                                                                                                                                              | 0., 0                                                                                                    |                                                                                                                                                      | 1125                                                                                                | 2,220                                                                                                           | 2.002                                                                                                                                                                                                                                                                                                                                                                                                                                                                                                                                                                                                                                                                                                                                                                                                                                                                                                                                                                                                                                                                                                                                                                                                                                                                                                                                                                                                                                                                                                                                                                                                                                                                                                                                                                                                                                                                                                                                                                                                                                                                                                                         | NSX Market Wrap                                                                                                              |                      |
| Carrendes                                                                                                                                                                     | Level                                                                                        | Net Change                                                                                                                                                         | d/d %                                                                                                    | mtd %                                                                                                                                                | ytd %                                                                                               | 52Wk High                                                                                                       | 52Wk Low                                                                                                                                                                                                                                                                                                                                                                                                                                                                                                                                                                                                                                                                                                                                                                                                                                                                                                                                                                                                                                                                                                                                                                                                                                                                                                                                                                                                                                                                                                                                                                                                                                                                                                                                                                                                                                                                                                                                                                                                                                                                                                                      | N\$55.9m traded on the NSX yesterd                                                                                           | av wit               |
| N\$/US\$                                                                                                                                                                      | 17.01                                                                                        | 0.09                                                                                                                                                               | 0.51                                                                                                     | 0.26                                                                                                                                                 | 0.26                                                                                                | 18.58                                                                                                           | 14.40                                                                                                                                                                                                                                                                                                                                                                                                                                                                                                                                                                                                                                                                                                                                                                                                                                                                                                                                                                                                                                                                                                                                                                                                                                                                                                                                                                                                                                                                                                                                                                                                                                                                                                                                                                                                                                                                                                                                                                                                                                                                                                                         |                                                                                                                              |                      |
| N\$/£                                                                                                                                                                         | 20.67                                                                                        | 0.02                                                                                                                                                               | 0.07                                                                                                     | -0.39                                                                                                                                                | -0.39                                                                                               | 21.93                                                                                                           | 18.68                                                                                                                                                                                                                                                                                                                                                                                                                                                                                                                                                                                                                                                                                                                                                                                                                                                                                                                                                                                                                                                                                                                                                                                                                                                                                                                                                                                                                                                                                                                                                                                                                                                                                                                                                                                                                                                                                                                                                                                                                                                                                                                         | N\$20.0m worth of Oceana Group and N                                                                                         |                      |
| N\$/€                                                                                                                                                                         | 18.26                                                                                        | 0.10                                                                                                                                                               | 0.55                                                                                                     | -0.12                                                                                                                                                | -0.12                                                                                               | 18.83                                                                                                           | 15.65                                                                                                                                                                                                                                                                                                                                                                                                                                                                                                                                                                                                                                                                                                                                                                                                                                                                                                                                                                                                                                                                                                                                                                                                                                                                                                                                                                                                                                                                                                                                                                                                                                                                                                                                                                                                                                                                                                                                                                                                                                                                                                                         | worth of Mediclinic International exch                                                                                       |                      |
| N\$/AUD\$                                                                                                                                                                     | 11.73                                                                                        | 0.00                                                                                                                                                               | 0.04                                                                                                     | -1.36                                                                                                                                                | -1.36                                                                                               | 12.04                                                                                                           | 10.71                                                                                                                                                                                                                                                                                                                                                                                                                                                                                                                                                                                                                                                                                                                                                                                                                                                                                                                                                                                                                                                                                                                                                                                                                                                                                                                                                                                                                                                                                                                                                                                                                                                                                                                                                                                                                                                                                                                                                                                                                                                                                                                         | hands. On the local bourse N\$28,750 w                                                                                       |                      |
| N\$/CAD\$                                                                                                                                                                     | 12.67                                                                                        | -0.05                                                                                                                                                              | -0.43                                                                                                    | -0.76                                                                                                                                                | -0.76                                                                                               | 13.49                                                                                                           | 11.43                                                                                                                                                                                                                                                                                                                                                                                                                                                                                                                                                                                                                                                                                                                                                                                                                                                                                                                                                                                                                                                                                                                                                                                                                                                                                                                                                                                                                                                                                                                                                                                                                                                                                                                                                                                                                                                                                                                                                                                                                                                                                                                         | Oryx Properties traded at market and N                                                                                       |                      |
| US\$/€                                                                                                                                                                        | 1.07                                                                                         | 0.00                                                                                                                                                               | 0.03                                                                                                     | 0.38                                                                                                                                                 | 0.38                                                                                                | 1.15                                                                                                            | 0.95                                                                                                                                                                                                                                                                                                                                                                                                                                                                                                                                                                                                                                                                                                                                                                                                                                                                                                                                                                                                                                                                                                                                                                                                                                                                                                                                                                                                                                                                                                                                                                                                                                                                                                                                                                                                                                                                                                                                                                                                                                                                                                                          | worth of Letshego Holdings Namibia tra                                                                                       | aded u               |
| US\$/¥                                                                                                                                                                        | 132.26                                                                                       | 0.38                                                                                                                                                               | 0.29                                                                                                     | -0.88                                                                                                                                                | -0.88                                                                                               | 151.95                                                                                                          | 113.47                                                                                                                                                                                                                                                                                                                                                                                                                                                                                                                                                                                                                                                                                                                                                                                                                                                                                                                                                                                                                                                                                                                                                                                                                                                                                                                                                                                                                                                                                                                                                                                                                                                                                                                                                                                                                                                                                                                                                                                                                                                                                                                        | 50c. No ETF trades were recorded.                                                                                            |                      |
| Commodities                                                                                                                                                                   |                                                                                              |                                                                                                                                                                    |                                                                                                          |                                                                                                                                                      |                                                                                                     |                                                                                                                 |                                                                                                                                                                                                                                                                                                                                                                                                                                                                                                                                                                                                                                                                                                                                                                                                                                                                                                                                                                                                                                                                                                                                                                                                                                                                                                                                                                                                                                                                                                                                                                                                                                                                                                                                                                                                                                                                                                                                                                                                                                                                                                                               | JSE Market Wrap                                                                                                              |                      |
|                                                                                                                                                                               | Level                                                                                        | Net Change                                                                                                                                                         | d/d %                                                                                                    | mtd %                                                                                                                                                | ytd %                                                                                               | 52Wk High                                                                                                       | 52Wk Low                                                                                                                                                                                                                                                                                                                                                                                                                                                                                                                                                                                                                                                                                                                                                                                                                                                                                                                                                                                                                                                                                                                                                                                                                                                                                                                                                                                                                                                                                                                                                                                                                                                                                                                                                                                                                                                                                                                                                                                                                                                                                                                      | The FTSE/JSE Africa All Share Index fell                                                                                     |                      |
| Brent Crude                                                                                                                                                                   | 80.10                                                                                        | 0.45                                                                                                                                                               | 0.56                                                                                                     | -7.62                                                                                                                                                | -7.62                                                                                               | 109.63                                                                                                          | 75.64                                                                                                                                                                                                                                                                                                                                                                                                                                                                                                                                                                                                                                                                                                                                                                                                                                                                                                                                                                                                                                                                                                                                                                                                                                                                                                                                                                                                                                                                                                                                                                                                                                                                                                                                                                                                                                                                                                                                                                                                                                                                                                                         | 78,000.31 as 59 stocks gained, 73 fell, and                                                                                  |                      |
| Gold                                                                                                                                                                          | 1877.03                                                                                      | 5.22                                                                                                                                                               | 0.28                                                                                                     | 3.10                                                                                                                                                 | 3.10                                                                                                | 2070.44                                                                                                         | 1614.96                                                                                                                                                                                                                                                                                                                                                                                                                                                                                                                                                                                                                                                                                                                                                                                                                                                                                                                                                                                                                                                                                                                                                                                                                                                                                                                                                                                                                                                                                                                                                                                                                                                                                                                                                                                                                                                                                                                                                                                                                                                                                                                       | unchanged. Tharisa rose 3.5%, Motus H                                                                                        | Holding              |
| Platinum                                                                                                                                                                      | 1082.74                                                                                      | 1.51                                                                                                                                                               | 0.14                                                                                                     | 0.93                                                                                                                                                 | 0.93                                                                                                | 1183.16                                                                                                         | 821.28                                                                                                                                                                                                                                                                                                                                                                                                                                                                                                                                                                                                                                                                                                                                                                                                                                                                                                                                                                                                                                                                                                                                                                                                                                                                                                                                                                                                                                                                                                                                                                                                                                                                                                                                                                                                                                                                                                                                                                                                                                                                                                                        | gained 3.1% and Foschini Group climbe                                                                                        |                      |
| Copper<br>Silver                                                                                                                                                              | 407.75<br>23.60                                                                              | 5.10<br>-0.05                                                                                                                                                      | 1.27<br>-0.20                                                                                            | 7.44<br>-0.94                                                                                                                                        | 7.44<br>-0.94                                                                                       | 492.20<br>26.94                                                                                                 | 314.25<br>17.56                                                                                                                                                                                                                                                                                                                                                                                                                                                                                                                                                                                                                                                                                                                                                                                                                                                                                                                                                                                                                                                                                                                                                                                                                                                                                                                                                                                                                                                                                                                                                                                                                                                                                                                                                                                                                                                                                                                                                                                                                                                                                                               | Brait fell 5.1%, ArcelorMittal South                                                                                         |                      |
| Palladium                                                                                                                                                                     |                                                                                              | -0.05<br>-4.80                                                                                                                                                     | -0.20                                                                                                    | -1.42                                                                                                                                                | -1.42                                                                                               |                                                                                                                 | 1640.50                                                                                                                                                                                                                                                                                                                                                                                                                                                                                                                                                                                                                                                                                                                                                                                                                                                                                                                                                                                                                                                                                                                                                                                                                                                                                                                                                                                                                                                                                                                                                                                                                                                                                                                                                                                                                                                                                                                                                                                                                                                                                                                       | dropped 4.9% and Wilson Bayly Holmes                                                                                         |                      |
| rallaululli                                                                                                                                                                   | 1772.50                                                                                      | -4.60                                                                                                                                                              | -0.27                                                                                                    | -1.42                                                                                                                                                | -1.42                                                                                               | 2348.50                                                                                                         | 1040.30                                                                                                                                                                                                                                                                                                                                                                                                                                                                                                                                                                                                                                                                                                                                                                                                                                                                                                                                                                                                                                                                                                                                                                                                                                                                                                                                                                                                                                                                                                                                                                                                                                                                                                                                                                                                                                                                                                                                                                                                                                                                                                                       | declined 3.6%.                                                                                                               | 3 0 1 0 0            |
| NSX Local and D                                                                                                                                                               | lev/Y                                                                                        |                                                                                                                                                                    |                                                                                                          |                                                                                                                                                      |                                                                                                     |                                                                                                                 |                                                                                                                                                                                                                                                                                                                                                                                                                                                                                                                                                                                                                                                                                                                                                                                                                                                                                                                                                                                                                                                                                                                                                                                                                                                                                                                                                                                                                                                                                                                                                                                                                                                                                                                                                                                                                                                                                                                                                                                                                                                                                                                               | International Market Wrap                                                                                                    |                      |
| NON LOCAL ALIG D                                                                                                                                                              | Level                                                                                        | Last Change                                                                                                                                                        | Last %                                                                                                   | mtd %                                                                                                                                                | ytd %                                                                                               | 52Wk High                                                                                                       | 52Wk Low                                                                                                                                                                                                                                                                                                                                                                                                                                                                                                                                                                                                                                                                                                                                                                                                                                                                                                                                                                                                                                                                                                                                                                                                                                                                                                                                                                                                                                                                                                                                                                                                                                                                                                                                                                                                                                                                                                                                                                                                                                                                                                                      | Stocks climbed on bets the up                                                                                                | comin                |
| ANE                                                                                                                                                                           | 900                                                                                          | 0.00                                                                                                                                                               | 0.00                                                                                                     | 0.00                                                                                                                                                 | 0.00                                                                                                | 900                                                                                                             | 900                                                                                                                                                                                                                                                                                                                                                                                                                                                                                                                                                                                                                                                                                                                                                                                                                                                                                                                                                                                                                                                                                                                                                                                                                                                                                                                                                                                                                                                                                                                                                                                                                                                                                                                                                                                                                                                                                                                                                                                                                                                                                                                           |                                                                                                                              |                      |
| NBS                                                                                                                                                                           | 4600                                                                                         | 0.00                                                                                                                                                               | 0.00                                                                                                     | 0.00                                                                                                                                                 | 0.00                                                                                                | 4949                                                                                                            | 4000                                                                                                                                                                                                                                                                                                                                                                                                                                                                                                                                                                                                                                                                                                                                                                                                                                                                                                                                                                                                                                                                                                                                                                                                                                                                                                                                                                                                                                                                                                                                                                                                                                                                                                                                                                                                                                                                                                                                                                                                                                                                                                                          | consumer price index will show                                                                                               |                      |
| NHL                                                                                                                                                                           | 175                                                                                          | 0.00                                                                                                                                                               | 0.00                                                                                                     | 0.00                                                                                                                                                 | 0.00                                                                                                | 175                                                                                                             | 175                                                                                                                                                                                                                                                                                                                                                                                                                                                                                                                                                                                                                                                                                                                                                                                                                                                                                                                                                                                                                                                                                                                                                                                                                                                                                                                                                                                                                                                                                                                                                                                                                                                                                                                                                                                                                                                                                                                                                                                                                                                                                                                           | softening, which could help build the                                                                                        |                      |
| CGP                                                                                                                                                                           | 1303                                                                                         | 0.00                                                                                                                                                               | 0.00                                                                                                     | 0.00                                                                                                                                                 | 0.00                                                                                                | 1400                                                                                                            | 1050                                                                                                                                                                                                                                                                                                                                                                                                                                                                                                                                                                                                                                                                                                                                                                                                                                                                                                                                                                                                                                                                                                                                                                                                                                                                                                                                                                                                                                                                                                                                                                                                                                                                                                                                                                                                                                                                                                                                                                                                                                                                                                                          | the Federal Reserve to slow its pace                                                                                         |                      |
| FNB                                                                                                                                                                           | 3300                                                                                         | 0.00                                                                                                                                                               | 0.00                                                                                                     | 1.51                                                                                                                                                 | 1.51                                                                                                | 3300                                                                                                            | 2949                                                                                                                                                                                                                                                                                                                                                                                                                                                                                                                                                                                                                                                                                                                                                                                                                                                                                                                                                                                                                                                                                                                                                                                                                                                                                                                                                                                                                                                                                                                                                                                                                                                                                                                                                                                                                                                                                                                                                                                                                                                                                                                          | hikes. Gains in equities didn't come tha                                                                                     |                      |
| ORY                                                                                                                                                                           | 1150                                                                                         | 0.00                                                                                                                                                               | 0.00                                                                                                     | 11.65                                                                                                                                                | 11.65                                                                                               | 1150                                                                                                            | 825                                                                                                                                                                                                                                                                                                                                                                                                                                                                                                                                                                                                                                                                                                                                                                                                                                                                                                                                                                                                                                                                                                                                                                                                                                                                                                                                                                                                                                                                                                                                                                                                                                                                                                                                                                                                                                                                                                                                                                                                                                                                                                                           | though. Underwhelmed by Jerome I                                                                                             | Powell'              |
| MOC                                                                                                                                                                           | 704                                                                                          | 0.00                                                                                                                                                               | 0.00                                                                                                     | 0.00                                                                                                                                                 | 0.00                                                                                                | 891                                                                                                             | 700                                                                                                                                                                                                                                                                                                                                                                                                                                                                                                                                                                                                                                                                                                                                                                                                                                                                                                                                                                                                                                                                                                                                                                                                                                                                                                                                                                                                                                                                                                                                                                                                                                                                                                                                                                                                                                                                                                                                                                                                                                                                                                                           | silence on the outlook for monetary poli                                                                                     | icy at a             |
| NAM                                                                                                                                                                           | 68                                                                                           | 0.00                                                                                                                                                               | 0.00                                                                                                     | 0.00                                                                                                                                                 | 0.00                                                                                                | 70                                                                                                              | 66                                                                                                                                                                                                                                                                                                                                                                                                                                                                                                                                                                                                                                                                                                                                                                                                                                                                                                                                                                                                                                                                                                                                                                                                                                                                                                                                                                                                                                                                                                                                                                                                                                                                                                                                                                                                                                                                                                                                                                                                                                                                                                                            | event, the market faced a lot of cho                                                                                         |                      |
| PNH                                                                                                                                                                           | 1320                                                                                         | 0.00                                                                                                                                                               | 0.00                                                                                                     | 0.00                                                                                                                                                 | 0.00                                                                                                | 1320                                                                                                            | 1200                                                                                                                                                                                                                                                                                                                                                                                                                                                                                                                                                                                                                                                                                                                                                                                                                                                                                                                                                                                                                                                                                                                                                                                                                                                                                                                                                                                                                                                                                                                                                                                                                                                                                                                                                                                                                                                                                                                                                                                                                                                                                                                          | earlier in the session. Stocks moved de                                                                                      | ecided               |
| SILP                                                                                                                                                                          | 12790                                                                                        | 0.00                                                                                                                                                               | 0.00                                                                                                     | 0.00                                                                                                                                                 | 0.00                                                                                                | 12790                                                                                                           | 12774                                                                                                                                                                                                                                                                                                                                                                                                                                                                                                                                                                                                                                                                                                                                                                                                                                                                                                                                                                                                                                                                                                                                                                                                                                                                                                                                                                                                                                                                                                                                                                                                                                                                                                                                                                                                                                                                                                                                                                                                                                                                                                                         | higher in afternoon New York tradin                                                                                          |                      |
| SNO                                                                                                                                                                           | 442                                                                                          | 0.00                                                                                                                                                               | 0.00                                                                                                     | 0.23                                                                                                                                                 | 0.23                                                                                                | 613                                                                                                             | 399                                                                                                                                                                                                                                                                                                                                                                                                                                                                                                                                                                                                                                                                                                                                                                                                                                                                                                                                                                                                                                                                                                                                                                                                                                                                                                                                                                                                                                                                                                                                                                                                                                                                                                                                                                                                                                                                                                                                                                                                                                                                                                                           | the S&P 500 finishing above its key 3,90                                                                                     |                      |
| LHN                                                                                                                                                                           | 350                                                                                          | 50.00                                                                                                                                                              | 16.67                                                                                                    | 16.67                                                                                                                                                | 16.67                                                                                               | 350                                                                                                             | 150                                                                                                                                                                                                                                                                                                                                                                                                                                                                                                                                                                                                                                                                                                                                                                                                                                                                                                                                                                                                                                                                                                                                                                                                                                                                                                                                                                                                                                                                                                                                                                                                                                                                                                                                                                                                                                                                                                                                                                                                                                                                                                                           | which is seen by several technical analy                                                                                     |                      |
| DYL<br>FSY                                                                                                                                                                    | 862                                                                                          | -20.00<br>16.00                                                                                                                                                    | -2.27<br>2.59                                                                                            | 7.08                                                                                                                                                 | 7.08                                                                                                | 1476<br>1141                                                                                                    | 638<br>493                                                                                                                                                                                                                                                                                                                                                                                                                                                                                                                                                                                                                                                                                                                                                                                                                                                                                                                                                                                                                                                                                                                                                                                                                                                                                                                                                                                                                                                                                                                                                                                                                                                                                                                                                                                                                                                                                                                                                                                                                                                                                                                    | resistance level that could help define                                                                                      |                      |
| BMN                                                                                                                                                                           | 634<br>2262                                                                                  |                                                                                                                                                                    | 2.39                                                                                                     | 8.93<br>9.28                                                                                                                                         | 8.93<br>9.28                                                                                        | 3480                                                                                                            | 1760                                                                                                                                                                                                                                                                                                                                                                                                                                                                                                                                                                                                                                                                                                                                                                                                                                                                                                                                                                                                                                                                                                                                                                                                                                                                                                                                                                                                                                                                                                                                                                                                                                                                                                                                                                                                                                                                                                                                                                                                                                                                                                                          | solid trend. Equities climbed in A                                                                                           |                      |
| CER                                                                                                                                                                           | 19                                                                                           | 60.00<br>-1.00                                                                                                                                                     | -5.00                                                                                                    | 5.56                                                                                                                                                 | 5.56                                                                                                | 3460                                                                                                            | 1760                                                                                                                                                                                                                                                                                                                                                                                                                                                                                                                                                                                                                                                                                                                                                                                                                                                                                                                                                                                                                                                                                                                                                                                                                                                                                                                                                                                                                                                                                                                                                                                                                                                                                                                                                                                                                                                                                                                                                                                                                                                                                                                          |                                                                                                                              |                      |
| EL8                                                                                                                                                                           | 486                                                                                          | -17.00                                                                                                                                                             | -3.38                                                                                                    | 14.35                                                                                                                                                | 14.35                                                                                               | 894                                                                                                             | 390                                                                                                                                                                                                                                                                                                                                                                                                                                                                                                                                                                                                                                                                                                                                                                                                                                                                                                                                                                                                                                                                                                                                                                                                                                                                                                                                                                                                                                                                                                                                                                                                                                                                                                                                                                                                                                                                                                                                                                                                                                                                                                                           | Wednesday amid upbeat sentimen                                                                                               |                      |
|                                                                                                                                                                               | 400                                                                                          | 17.00                                                                                                                                                              | 5.50                                                                                                     | 14.55                                                                                                                                                | 17.55                                                                                               | 074                                                                                                             | 370                                                                                                                                                                                                                                                                                                                                                                                                                                                                                                                                                                                                                                                                                                                                                                                                                                                                                                                                                                                                                                                                                                                                                                                                                                                                                                                                                                                                                                                                                                                                                                                                                                                                                                                                                                                                                                                                                                                                                                                                                                                                                                                           | China's economic reopening and as trac                                                                                       |                      |
|                                                                                                                                                                               |                                                                                              |                                                                                                                                                                    |                                                                                                          |                                                                                                                                                      |                                                                                                     |                                                                                                                 |                                                                                                                                                                                                                                                                                                                                                                                                                                                                                                                                                                                                                                                                                                                                                                                                                                                                                                                                                                                                                                                                                                                                                                                                                                                                                                                                                                                                                                                                                                                                                                                                                                                                                                                                                                                                                                                                                                                                                                                                                                                                                                                               | that the US consumer price index wi                                                                                          | III sno              |
|                                                                                                                                                                               | CA versus N                                                                                  | amihian Danda                                                                                                                                                      |                                                                                                          |                                                                                                                                                      |                                                                                                     |                                                                                                                 |                                                                                                                                                                                                                                                                                                                                                                                                                                                                                                                                                                                                                                                                                                                                                                                                                                                                                                                                                                                                                                                                                                                                                                                                                                                                                                                                                                                                                                                                                                                                                                                                                                                                                                                                                                                                                                                                                                                                                                                                                                                                                                                               | further softening.                                                                                                           |                      |
| CA Danda                                                                                                                                                                      |                                                                                              | lamibian Bonds                                                                                                                                                     | Chg [bp]                                                                                                 | NA Ronds                                                                                                                                             | YTM                                                                                                 | Premium                                                                                                         | Cha Ihai                                                                                                                                                                                                                                                                                                                                                                                                                                                                                                                                                                                                                                                                                                                                                                                                                                                                                                                                                                                                                                                                                                                                                                                                                                                                                                                                                                                                                                                                                                                                                                                                                                                                                                                                                                                                                                                                                                                                                                                                                                                                                                                      | 2021                                                                                                                         |                      |
|                                                                                                                                                                               |                                                                                              |                                                                                                                                                                    | VIRGITION                                                                                                | INA DUIIUS                                                                                                                                           | MIT                                                                                                 | rremium                                                                                                         |                                                                                                                                                                                                                                                                                                                                                                                                                                                                                                                                                                                                                                                                                                                                                                                                                                                                                                                                                                                                                                                                                                                                                                                                                                                                                                                                                                                                                                                                                                                                                                                                                                                                                                                                                                                                                                                                                                                                                                                                                                                                                                                               |                                                                                                                              |                      |
|                                                                                                                                                                               |                                                                                              | Current Price                                                                                                                                                      |                                                                                                          |                                                                                                                                                      |                                                                                                     |                                                                                                                 | Chg [bp]                                                                                                                                                                                                                                                                                                                                                                                                                                                                                                                                                                                                                                                                                                                                                                                                                                                                                                                                                                                                                                                                                                                                                                                                                                                                                                                                                                                                                                                                                                                                                                                                                                                                                                                                                                                                                                                                                                                                                                                                                                                                                                                      | CDP (v/v) 2.40/                                                                                                              |                      |
| R2023                                                                                                                                                                         | 7.53                                                                                         | 100.03                                                                                                                                                             | -2.50                                                                                                    | GC23                                                                                                                                                 | 9.00                                                                                                | 0                                                                                                               | -0.03                                                                                                                                                                                                                                                                                                                                                                                                                                                                                                                                                                                                                                                                                                                                                                                                                                                                                                                                                                                                                                                                                                                                                                                                                                                                                                                                                                                                                                                                                                                                                                                                                                                                                                                                                                                                                                                                                                                                                                                                                                                                                                                         | GDP (y/y) 2.4%                                                                                                               | 3.2                  |
| R2023<br>R186                                                                                                                                                                 | 7.53<br>8.33                                                                                 | 100.03<br>107.15                                                                                                                                                   | -2.50<br>10.50                                                                                           | GC23<br>GC24                                                                                                                                         | 9.00<br>7.22                                                                                        | -111                                                                                                            | -0.03<br>10.50                                                                                                                                                                                                                                                                                                                                                                                                                                                                                                                                                                                                                                                                                                                                                                                                                                                                                                                                                                                                                                                                                                                                                                                                                                                                                                                                                                                                                                                                                                                                                                                                                                                                                                                                                                                                                                                                                                                                                                                                                                                                                                                | Inflation (y/y) 4.5%                                                                                                         | 3.2<br>6.1           |
| R2023<br>R186<br>R2030                                                                                                                                                        | 7.53<br>8.33<br>9.88                                                                         | 100.03<br>107.15<br>90.60                                                                                                                                          | -2.50<br>10.50<br>10.50                                                                                  | GC23<br>GC24<br>GC25                                                                                                                                 | 9.00<br>7.22<br>8.57                                                                                | 0<br>-111<br>24                                                                                                 | -0.03<br>10.50<br>10.50                                                                                                                                                                                                                                                                                                                                                                                                                                                                                                                                                                                                                                                                                                                                                                                                                                                                                                                                                                                                                                                                                                                                                                                                                                                                                                                                                                                                                                                                                                                                                                                                                                                                                                                                                                                                                                                                                                                                                                                                                                                                                                       | GDP (y/y) 2.4%<br>Inflation (y/y) 4.5%<br>PSCE (y/y) 1.0%                                                                    | 3.2<br>6.1           |
| R2023<br>R186<br>R2030<br>R213                                                                                                                                                | 7.53<br>8.33<br>9.88<br>10.30                                                                | 100.03<br>107.15<br>90.60<br>82.15                                                                                                                                 | -2.50<br>10.50<br>10.50<br>12.50                                                                         | GC23<br>GC24<br>GC25<br>GC26                                                                                                                         | 9.00<br>7.22<br>8.57<br>8.64                                                                        | 0<br>-111<br>24<br>31                                                                                           | -0.03<br>10.50<br>10.50<br>10.50                                                                                                                                                                                                                                                                                                                                                                                                                                                                                                                                                                                                                                                                                                                                                                                                                                                                                                                                                                                                                                                                                                                                                                                                                                                                                                                                                                                                                                                                                                                                                                                                                                                                                                                                                                                                                                                                                                                                                                                                                                                                                              | Inflation (y/y) 4.5%                                                                                                         | 3.2<br>6.1           |
| R2023<br>R186<br>R2030<br>R213<br>R2032                                                                                                                                       | 7.53<br>8.33<br>9.88                                                                         | 100.03<br>107.15<br>90.60<br>82.15<br>87.01                                                                                                                        | -2.50<br>10.50<br>10.50<br>12.50<br>12.00                                                                | GC23<br>GC24<br>GC25                                                                                                                                 | 9.00<br>7.22<br>8.57                                                                                | 0<br>-111<br>24                                                                                                 | -0.03<br>10.50<br>10.50<br>10.50<br>10.50                                                                                                                                                                                                                                                                                                                                                                                                                                                                                                                                                                                                                                                                                                                                                                                                                                                                                                                                                                                                                                                                                                                                                                                                                                                                                                                                                                                                                                                                                                                                                                                                                                                                                                                                                                                                                                                                                                                                                                                                                                                                                     | Inflation (y/y) 4.5%                                                                                                         | 3.2<br>6.1           |
| R2023<br>R186<br>R2030<br>R213<br>R2032<br>R2035                                                                                                                              | 7.53<br>8.33<br>9.88<br>10.30<br>10.48                                                       | 100.03<br>107.15<br>90.60<br>82.15<br>87.01<br>86.11                                                                                                               | -2.50<br>10.50<br>10.50<br>12.50<br>12.00<br>11.00                                                       | GC23<br>GC24<br>GC25<br>GC26<br>GC27                                                                                                                 | 9.00<br>7.22<br>8.57<br>8.64<br>8.64                                                                | 0<br>-111<br>24<br>31<br>31                                                                                     | -0.03<br>10.50<br>10.50<br>10.50                                                                                                                                                                                                                                                                                                                                                                                                                                                                                                                                                                                                                                                                                                                                                                                                                                                                                                                                                                                                                                                                                                                                                                                                                                                                                                                                                                                                                                                                                                                                                                                                                                                                                                                                                                                                                                                                                                                                                                                                                                                                                              | Inflation (y/y) 4.5%                                                                                                         | 3.2<br>6.1           |
| R2023<br>R186<br>R2030<br>R213<br>R2032<br>R2035<br>R209                                                                                                                      | 7.53<br>8.33<br>9.88<br>10.30<br>10.48<br>10.98                                              | 100.03<br>107.15<br>90.60<br>82.15<br>87.01                                                                                                                        | -2.50<br>10.50<br>10.50<br>12.50<br>12.00<br>11.00<br>10.50                                              | GC23<br>GC24<br>GC25<br>GC26<br>GC27<br>GC28                                                                                                         | 9.00<br>7.22<br>8.57<br>8.64<br>8.64<br>9.93                                                        | 0<br>-111<br>24<br>31<br>31<br>5                                                                                | -0.03<br>10.50<br>10.50<br>10.50<br>10.50<br>10.50                                                                                                                                                                                                                                                                                                                                                                                                                                                                                                                                                                                                                                                                                                                                                                                                                                                                                                                                                                                                                                                                                                                                                                                                                                                                                                                                                                                                                                                                                                                                                                                                                                                                                                                                                                                                                                                                                                                                                                                                                                                                            | Inflation (y/y) 4.5%                                                                                                         | 3.2<br>6.1           |
| R2023<br>R186<br>R2030<br>R213<br>R2032<br>R2035<br>R209<br>R2037<br>R2040                                                                                                    | 7.53<br>8.33<br>9.88<br>10.30<br>10.48<br>10.98<br>10.98<br>11.17<br>11.28                   | 100.03<br>107.15<br>90.60<br>82.15<br>87.01<br>86.11<br>67.43<br>81.25<br>82.86                                                                                    | -2.50<br>10.50<br>10.50<br>12.50<br>12.00<br>11.00<br>10.50<br>11.00                                     | GC23<br>GC24<br>GC25<br>GC26<br>GC27<br>GC28<br>GC30<br>GC32<br>GC35                                                                                 | 9.00<br>7.22<br>8.57<br>8.64<br>9.93<br>10.29<br>11.21<br>12.16                                     | 0<br>-111<br>24<br>31<br>31<br>5<br>41<br>91                                                                    | -0.03<br>10.50<br>10.50<br>10.50<br>10.50<br>10.50<br>10.50<br>12.50<br>10.50                                                                                                                                                                                                                                                                                                                                                                                                                                                                                                                                                                                                                                                                                                                                                                                                                                                                                                                                                                                                                                                                                                                                                                                                                                                                                                                                                                                                                                                                                                                                                                                                                                                                                                                                                                                                                                                                                                                                                                                                                                                 | Inflation (y/y) 4.5%                                                                                                         | 3.2<br>6.1           |
| R2023<br>R186<br>R2030<br>R213<br>R2032<br>R2035<br>R209<br>R2037<br>R2040<br>R214                                                                                            | 7.53<br>8.33<br>9.88<br>10.30<br>10.48<br>10.98<br>10.98<br>11.17<br>11.28<br>11.15          | 100.03<br>107.15<br>90.60<br>82.15<br>87.01<br>86.11<br>67.43<br>81.25<br>82.86<br>64.13                                                                           | -2.50<br>10.50<br>10.50<br>12.50<br>12.00<br>11.00<br>10.50<br>11.00<br>11.00                            | GC23<br>GC24<br>GC25<br>GC26<br>GC27<br>GC28<br>GC30<br>GC30<br>GC32<br>GC35<br>GC35                                                                 | 9.00<br>7.22<br>8.57<br>8.64<br>8.64<br>9.93<br>10.29<br>11.21<br>12.16                             | 0<br>-111<br>24<br>31<br>31<br>5<br>41<br>91<br>118                                                             | -0.03<br>10.50<br>10.50<br>10.50<br>10.50<br>10.50<br>10.50<br>12.50<br>10.50                                                                                                                                                                                                                                                                                                                                                                                                                                                                                                                                                                                                                                                                                                                                                                                                                                                                                                                                                                                                                                                                                                                                                                                                                                                                                                                                                                                                                                                                                                                                                                                                                                                                                                                                                                                                                                                                                                                                                                                                                                                 | Inflation (y/y) 4.5%                                                                                                         | 3.2<br>6.1           |
| R2023<br>R186<br>R2030<br>R213<br>R2032<br>R2035<br>R209<br>R2037<br>R2040<br>R214<br>R2044                                                                                   | 7.53<br>8.33<br>9.88<br>10.30<br>10.48<br>10.98<br>10.98<br>11.17<br>11.28<br>11.15<br>11.29 | 100.03<br>107.15<br>90.60<br>82.15<br>87.01<br>86.11<br>67.43<br>81.25<br>82.86<br>64.13<br>79.69                                                                  | -2.50<br>10.50<br>10.50<br>12.50<br>12.00<br>11.00<br>10.50<br>11.00<br>10.50<br>10.00                   | GC23<br>GC24<br>GC25<br>GC26<br>GC27<br>GC28<br>GC30<br>GC32<br>GC35<br>GC35<br>GC37<br>GC40                                                         | 9.00<br>7.22<br>8.57<br>8.64<br>8.64<br>9.93<br>10.29<br>11.21<br>12.16<br>12.56                    | 0<br>-111<br>24<br>31<br>31<br>5<br>41<br>91<br>118<br>139                                                      | -0.03<br>10.50<br>10.50<br>10.50<br>10.50<br>10.50<br>10.50<br>12.50<br>10.50<br>11.00                                                                                                                                                                                                                                                                                                                                                                                                                                                                                                                                                                                                                                                                                                                                                                                                                                                                                                                                                                                                                                                                                                                                                                                                                                                                                                                                                                                                                                                                                                                                                                                                                                                                                                                                                                                                                                                                                                                                                                                                                                        | Inflation (y/y) 4.5%                                                                                                         | 3.2<br>6.1           |
| R2023<br>R186<br>R2030<br>R213<br>R2032<br>R2035<br>R209<br>R2037<br>R2040<br>R214<br>R214                                                                                    | 7.53<br>8.33<br>9.88<br>10.30<br>10.48<br>10.98<br>10.98<br>11.17<br>11.28<br>11.15          | 100.03<br>107.15<br>90.60<br>82.15<br>87.01<br>86.11<br>67.43<br>81.25<br>82.86<br>64.13                                                                           | -2.50<br>10.50<br>10.50<br>12.50<br>12.00<br>11.00<br>10.50<br>11.00<br>10.50<br>10.00                   | GC23<br>GC24<br>GC25<br>GC26<br>GC27<br>GC28<br>GC30<br>GC32<br>GC35<br>GC37<br>GC40<br>GC43                                                         | 9.00<br>7.22<br>8.57<br>8.64<br>9.93<br>10.29<br>11.21<br>12.16<br>12.56<br>12.90                   | 0<br>-111<br>24<br>31<br>31<br>5<br>41<br>91<br>118<br>139<br>175<br>239                                        | -0.03 10.50 10.50 10.50 10.50 10.50 10.50 10.50 11.50 11.00 10.50 11.00                                                                                                                                                                                                                                                                                                                                                                                                                                                                                                                                                                                                                                                                                                                                                                                                                                                                                                                                                                                                                                                                                                                                                                                                                                                                                                                                                                                                                                                                                                                                                                                                                                                                                                                                                                                                                                                                                                                                                                                                                                                       | Inflation (y/y) 4.5%                                                                                                         | 3.2<br>6.1           |
| R2023<br>R186<br>R2030<br>R213<br>R2032<br>R2035<br>R209<br>R2037<br>R2040<br>R214<br>R214                                                                                    | 7.53<br>8.33<br>9.88<br>10.30<br>10.48<br>10.98<br>10.98<br>11.17<br>11.28<br>11.15<br>11.29 | 100.03<br>107.15<br>90.60<br>82.15<br>87.01<br>86.11<br>67.43<br>81.25<br>82.86<br>64.13<br>79.69                                                                  | -2.50<br>10.50<br>10.50<br>12.50<br>12.00<br>11.00<br>10.50<br>11.00<br>10.50<br>10.00                   | GC23<br>GC24<br>GC25<br>GC25<br>GC26<br>GC27<br>GC30<br>GC32<br>GC32<br>GC35<br>GC37<br>GC40<br>GC43<br>GC43<br>GC43                                 | 9.00<br>7.22<br>8.57<br>8.64<br>9.93<br>10.29<br>11.21<br>12.16<br>12.56<br>12.90<br>13.68<br>13.76 | 0<br>-111<br>24<br>31<br>31<br>5<br>41<br>91<br>118<br>139<br>175<br>239<br>247                                 | -0.03<br>10.50<br>10.50<br>10.50<br>10.50<br>10.50<br>10.50<br>11.50<br>11.00<br>10.50                                                                                                                                                                                                                                                                                                                                                                                                                                                                                                                                                                                                                                                                                                                                                                                                                                                                                                                                                                                                                                                                                                                                                                                                                                                                                                                                                                                                                                                                                                                                                                                                                                                                                                                                                                                                                                                                                                                                                                                                                                        | Inflation (y/y) 4.5%                                                                                                         | 3.2<br>6.1           |
| R2023<br>R186<br>R2030<br>R213<br>R2032<br>R2035<br>R209<br>R2037<br>R2040<br>R214<br>R214                                                                                    | 7.53<br>8.33<br>9.88<br>10.30<br>10.48<br>10.98<br>10.98<br>11.17<br>11.28<br>11.15<br>11.29 | 100.03<br>107.15<br>90.60<br>82.15<br>87.01<br>86.11<br>67.43<br>81.25<br>82.86<br>64.13<br>79.69                                                                  | -2.50<br>10.50<br>10.50<br>12.50<br>12.00<br>11.00<br>10.50<br>11.00<br>10.50<br>10.00<br>10.00          | GC23<br>GC24<br>GC25<br>GC26<br>GC27<br>GC28<br>GC30<br>GC32<br>GC35<br>GC37<br>GC40<br>GC43<br>GC45<br>GC45<br>GC45                                 | 9.00<br>7.22<br>8.57<br>8.64<br>9.93<br>10.29<br>11.21<br>12.16<br>12.56<br>12.90<br>13.68<br>13.76 | 0<br>-111<br>24<br>31<br>31<br>5<br>41<br>91<br>118<br>139<br>175<br>239<br>247                                 | -0.03 10.50 10.50 10.50 10.50 10.50 10.50 10.50 10.50 10.50 10.50 10.00 10.00 10.00                                                                                                                                                                                                                                                                                                                                                                                                                                                                                                                                                                                                                                                                                                                                                                                                                                                                                                                                                                                                                                                                                                                                                                                                                                                                                                                                                                                                                                                                                                                                                                                                                                                                                                                                                                                                                                                                                                                                                                                                                                           | Inflation (y/y) 4,5% PSCE (y/y) 1.0%                                                                                         | 3.2<br>6.1<br>1.6    |
| R2023<br>R186<br>R2030<br>R213<br>R2032<br>R2035<br>R209<br>R2037<br>R2040<br>R214<br>R2044<br>R2048                                                                          | 7.53<br>8.33<br>9.88<br>10.30<br>10.48<br>10.98<br>11.17<br>11.28<br>11.15<br>11.15<br>11.29 | 100.03<br>107.15<br>90.60<br>82.15<br>87.01<br>86.11<br>67.43<br>81.25<br>82.86<br>64.13<br>79.69<br>80.10                                                         | -2.50<br>10.50<br>10.50<br>12.50<br>12.00<br>11.00<br>10.50<br>11.00<br>10.50<br>10.00<br>10.00          | GC23<br>GC24<br>GC25<br>GC25<br>GC26<br>GC27<br>GC30<br>GC32<br>GC32<br>GC35<br>GC37<br>GC40<br>GC43<br>GC43<br>GC43                                 | 9.00<br>7.22<br>8.57<br>8.64<br>9.93<br>10.29<br>11.21<br>12.16<br>12.56<br>12.90<br>13.68<br>13.76 | 0<br>-111<br>24<br>31<br>31<br>5<br>41<br>91<br>118<br>139<br>175<br>239<br>247                                 | -0.03<br>10.50<br>10.50<br>10.50<br>10.50<br>10.50<br>10.50<br>11.50<br>11.00<br>10.50                                                                                                                                                                                                                                                                                                                                                                                                                                                                                                                                                                                                                                                                                                                                                                                                                                                                                                                                                                                                                                                                                                                                                                                                                                                                                                                                                                                                                                                                                                                                                                                                                                                                                                                                                                                                                                                                                                                                                                                                                                        | Inflation (y/y) 4.5% PSCE (y/y) 1.0%  *forecast ***                                                                          | 3.2<br>6.1<br>1.6    |
| R2023<br>R186<br>R2030<br>R213<br>R2032<br>R2035<br>R209<br>R2037<br>R2040<br>R2044<br>R2044                                                                                  | 7.53<br>8.33<br>9.88<br>10.30<br>10.48<br>10.98<br>11.17<br>11.28<br>11.15<br>11.15<br>11.29 | 100.03<br>107.15<br>90.60<br>82.15<br>87.01<br>86.11<br>67.43<br>81.25<br>82.86<br>64.13<br>79.69<br>80.10                                                         | -2.50<br>10.50<br>10.50<br>12.50<br>12.00<br>11.00<br>10.50<br>11.00<br>10.50<br>11.00<br>10.50<br>10.00 | GC23<br>GC24<br>GC25<br>GC26<br>GC27<br>GC30<br>GC32<br>GC35<br>GC37<br>GC40<br>GC43<br>GC43<br>GC45<br>GC48                                         | 9.00 7.22 8.57 8.64 9.93 10.29 11.21 12.16 12.56 12.90 13.68 13.76 13.67                            | 0<br>-111<br>24<br>31<br>31<br>5<br>41<br>91<br>118<br>139<br>175<br>239<br>247<br>255<br>274                   | -0.03 10.50 10.50 10.50 10.50 10.50 10.50 10.50 10.50 10.50 10.50 11.00 10.00 10.00 10.00                                                                                                                                                                                                                                                                                                                                                                                                                                                                                                                                                                                                                                                                                                                                                                                                                                                                                                                                                                                                                                                                                                                                                                                                                                                                                                                                                                                                                                                                                                                                                                                                                                                                                                                                                                                                                                                                                                                                                                                                                                     | Inflation (y/y) 4.5% PSCE (y/y) 1.0%  *forecast ** MPC Meeting Calendar for 2023                                             | 3.25<br>6.1<br>1.6   |
| R2023<br>R186<br>R2030<br>R213<br>R2032<br>R2035<br>R209<br>R2037<br>R2040<br>R214<br>R2044<br>R2048                                                                          | 7.53<br>8.33<br>9.88<br>10.30<br>10.48<br>10.98<br>10.98<br>11.17<br>11.15<br>11.29<br>11.12 | 100.03<br>107.15<br>90.60<br>82.15<br>87.01<br>86.11<br>67.43<br>81.25<br>82.86<br>64.13<br>79.69<br>80.10                                                         | -2.50<br>10.50<br>10.50<br>12.50<br>12.00<br>11.00<br>10.50<br>11.00<br>10.50<br>10.00<br>10.00          | GC23<br>GC24<br>GC25<br>GC26<br>GC27<br>GC30<br>GC32<br>GC35<br>GC37<br>GC40<br>GC43<br>GC43<br>GC45<br>GC48<br>GC50                                 | 9.00 7.22 8.57 8.64 8.64 9.93 10.29 11.21 12.16 12.56 12.90 13.68 13.76 13.67 13.86                 | 0<br>-111<br>24<br>31<br>31<br>5<br>41<br>91<br>118<br>139<br>175<br>239<br>247<br>255<br>274                   | -0.03 10.50 10.50 10.50 10.50 10.50 10.50 10.50 11.00 10.50 11.00 10.00 10.00 10.00  ytd % BoN                                                                                                                                                                                                                                                                                                                                                                                                                                                                                                                                                                                                                                                                                                                                                                                                                                                                                                                                                                                                                                                                                                                                                                                                                                                                                                                                                                                                                                                                                                                                                                                                                                                                                                                                                                                                                                                                                                                                                                                                                                | Inflation (y/y) 4.5% PSCE (y/y) 1.0%  *forecast ** MPC Meeting Calendar for 2023  SARB FOMC                                  | 3.2<br>6.1<br>1.6    |
| R2023<br>R186<br>R2030<br>R213<br>R2032<br>R2035<br>R209<br>R2037<br>R2040<br>R214<br>R2044<br>R2048                                                                          | 7.53<br>8.33<br>9.88<br>10.30<br>10.48<br>10.98<br>10.98<br>11.17<br>11.15<br>11.29<br>11.12 | 100.03<br>107.15<br>90.60<br>82.15<br>87.01<br>86.11<br>67.43<br>81.25<br>82.86<br>64.13<br>79.69<br>80.10                                                         | -2.50<br>10.50<br>10.50<br>12.50<br>12.00<br>11.00<br>10.50<br>11.00<br>10.50<br>10.00                   | GC23<br>GC24<br>GC25<br>GC26<br>GC27<br>GC28<br>GC30<br>GC32<br>GC35<br>GC37<br>GC40<br>GC43<br>GC45<br>GC45<br>GC45<br>GC45<br>GC45                 | 9.00 7.22 8.57 8.64 8.64 9.93 10.29 11.21 12.16 12.56 12.90 13.68 13.76 13.86 d/d % 0.02            | 0<br>-111<br>24<br>31<br>31<br>5<br>41<br>91<br>118<br>139<br>175<br>239<br>247<br>255<br>274<br>mtd %<br>0.192 | -0.03 10.50 10.50 10.50 10.50 10.50 10.50 10.50 10.50 10.50 10.50 10.00 10.00 10.00 10.00  ytd % BoN 0.192 15 Feb                                                                                                                                                                                                                                                                                                                                                                                                                                                                                                                                                                                                                                                                                                                                                                                                                                                                                                                                                                                                                                                                                                                                                                                                                                                                                                                                                                                                                                                                                                                                                                                                                                                                                                                                                                                                                                                                                                                                                                                                             | Inflation (y/y) 4.5% PSCE (y/y) 1.0%  *forecast **  MPC Meeting Calendar for 2023  SARB FOMC 26 Jan 01 Feb                   | 3.2<br>6.1<br>1.6    |
| R2023<br>R186<br>R2030<br>R213<br>R2032<br>R2035<br>R209<br>R2037<br>R2040<br>R214<br>R2044<br>R2048                                                                          | 7.53<br>8.33<br>9.88<br>10.30<br>10.48<br>10.98<br>11.17<br>11.28<br>11.15<br>11.29<br>11.12 | 100.03<br>107.15<br>90.60<br>82.15<br>87.01<br>86.11<br>67.43<br>81.25<br>82.86<br>64.13<br>79.69<br>80.10                                                         | -2.50 10.50 10.50 12.50 12.00 11.00 10.50 11.00 10.50 10.00 10.00                                        | GC23<br>GC24<br>GC25<br>GC26<br>GC27<br>GC28<br>GC30<br>GC32<br>GC37<br>GC40<br>GC43<br>GC45<br>GC45<br>GC45<br>GC45<br>GC45<br>GC48<br>GC45<br>GC48 | 9.00 7.22 8.57 8.64 8.64 9.93 10.29 11.21 12.16 12.56 12.90 13.68 13.76 13.67 13.86                 | 0<br>-111<br>24<br>31<br>31<br>5<br>41<br>91<br>118<br>139<br>175<br>239<br>247<br>255<br>274                   | -0.03 10.50 10.50 10.50 10.50 10.50 10.50 10.50 10.50 10.50 10.50 10.00 10.00 10.00 10.00  ytd % BoN 0.192 15 Feb 1.765 19 Apr                                                                                                                                                                                                                                                                                                                                                                                                                                                                                                                                                                                                                                                                                                                                                                                                                                                                                                                                                                                                                                                                                                                                                                                                                                                                                                                                                                                                                                                                                                                                                                                                                                                                                                                                                                                                                                                                                                                                                                                                | Inflation (y/y)                                                                                                              | 3.2<br>6.1<br>1.6    |
| R2023 R186 R2030 R213 R2032 R2035 R209 R2037 R2040 R214 R2044 R2048  UG Indices and I                                                                                         | 7.53<br>8.33<br>9.88<br>10.30<br>10.48<br>10.98<br>11.17<br>11.28<br>11.15<br>11.29<br>11.12 | 100.03<br>107.15<br>90.60<br>82.15<br>87.01<br>86.11<br>67.43<br>81.25<br>82.86<br>64.13<br>79.69<br>80.10                                                         | -2.50<br>10.50<br>10.50<br>12.50<br>12.00<br>11.00<br>10.50<br>11.00<br>10.50<br>10.00<br>10.00          | GC23<br>GC24<br>GC25<br>GC26<br>GC27<br>GC28<br>GC30<br>GC32<br>GC35<br>GC37<br>GC40<br>GC43<br>GC48<br>GC48<br>GC48<br>GC48<br>GC48<br>GC49         | 9.00 7.22 8.57 8.64 8.64 9.93 10.29 11.21 12.16 12.56 12.90 13.68 13.76 13.86 d/d % 0.02            | 0<br>-111<br>24<br>31<br>31<br>5<br>41<br>91<br>118<br>139<br>175<br>239<br>247<br>255<br>274<br>mtd %<br>0.192 | -0.03 10.50 10.50 10.50 10.50 10.50 10.50 10.50 10.50 10.50 10.50 10.00 10.00 10.00 10.00  ytd % BoN 0.192 15 Feb 17.65 19 Apr 14 Jun                                                                                                                                                                                                                                                                                                                                                                                                                                                                                                                                                                                                                                                                                                                                                                                                                                                                                                                                                                                                                                                                                                                                                                                                                                                                                                                                                                                                                                                                                                                                                                                                                                                                                                                                                                                                                                                                                                                                                                                         | #forecast #*  MPC Meeting Calendar for 2023  SARB FOMC 26 Jan 01 Feb 30 Mar 22 Mar 25 May 03 May                             | 3.2<br>6.1<br>1.6    |
| R2023<br>R186<br>R2030<br>R213<br>R2032<br>R2035<br>R209<br>R2037<br>R2040<br>R214<br>R2044<br>R2048<br>LJG Indices and I                                                     | 7.53<br>8.33<br>9.88<br>10.30<br>10.48<br>10.98<br>11.17<br>11.28<br>11.15<br>11.29<br>11.12 | 100.03<br>107.15<br>90.60<br>82.15<br>87.01<br>86.11<br>67.43<br>81.25<br>82.86<br>64.13<br>79.69<br>80.10                                                         | -2.50<br>10.50<br>10.50<br>12.50<br>12.00<br>11.00<br>10.50<br>11.00<br>10.50<br>10.00<br>10.00          | GC23<br>GC24<br>GC25<br>GC26<br>GC27<br>GC28<br>GC30<br>GC32<br>GC37<br>GC40<br>GC43<br>GC45<br>GC45<br>GC45<br>GC45<br>GC45<br>GC48<br>GC45<br>GC48 | 9.00 7.22 8.57 8.64 8.64 9.93 10.29 11.21 12.16 12.56 12.90 13.68 13.76 13.86 d/d % 0.02            | 0<br>-111<br>24<br>31<br>31<br>5<br>41<br>91<br>118<br>139<br>175<br>239<br>247<br>255<br>274<br>mtd %<br>0.192 | -0.03 10.50 10.50 10.50 10.50 10.50 10.50 10.50 10.50 10.50 10.50 10.00 10.00 10.00 10.00  ytd % BoN 0.192 15 Feb 1.765 19 Apr                                                                                                                                                                                                                                                                                                                                                                                                                                                                                                                                                                                                                                                                                                                                                                                                                                                                                                                                                                                                                                                                                                                                                                                                                                                                                                                                                                                                                                                                                                                                                                                                                                                                                                                                                                                                                                                                                                                                                                                                | #forecast **  MPC Meeting Calendar for 2023  SARB FOMC 26 Jan 01 Feb 30 Mar 22 Mar 25 May 03 May                             | 3.2<br>6.1<br>1.6    |
| R2023<br>R186<br>R2030<br>R213<br>R2032<br>R2035<br>R209<br>R2037<br>R2040<br>R214<br>R2044<br>R2048<br>UG Indices and I                                                      | 7.53<br>8.33<br>9.88<br>10.30<br>10.48<br>10.98<br>11.17<br>11.28<br>11.15<br>11.29<br>11.12 | 100.03<br>107.15<br>90.60<br>82.15<br>87.01<br>86.11<br>67.43<br>81.25<br>82.86<br>64.13<br>79.69<br>80.10                                                         | -2.50<br>10.50<br>10.50<br>12.50<br>12.00<br>11.00<br>10.50<br>11.00<br>11.00<br>10.50<br>10.00          | GC23<br>GC24<br>GC25<br>GC26<br>GC27<br>GC28<br>GC30<br>GC32<br>GC35<br>GC37<br>GC40<br>GC43<br>GC48<br>GC48<br>GC48<br>GC48<br>GC48<br>GC49         | 9.00 7.22 8.57 8.64 8.64 9.93 10.29 11.21 12.16 12.56 12.90 13.68 13.76 13.86 d/d % 0.02            | 0 -111 24 31 31 31 5 41 91 118 139 175 239 247 255 274 mtd % 0.192 1.765 -                                      | -0.03 10.50 10.50 10.50 10.50 10.50 10.50 10.50 10.50 10.50 10.50 10.00 10.00 10.00 10.00  ytd % BoN 0.192 15 Feb 17.65 19 Apr 14 Jun                                                                                                                                                                                                                                                                                                                                                                                                                                                                                                                                                                                                                                                                                                                                                                                                                                                                                                                                                                                                                                                                                                                                                                                                                                                                                                                                                                                                                                                                                                                                                                                                                                                                                                                                                                                                                                                                                                                                                                                         | #forecast #*  MPC Meeting Calendar for 2023  SARB FOMC 26 Jan 01 Feb 30 Mar 22 Mar 25 May 03 May                             | 3.2<br>6.1<br>1.6    |
| SA Bonds R2023 R186 R2030 R213 R2032 R2035 R209 R2037 R2040 R214 R2044 R2048  UG Indices and I UG Money Mark UG Bond Index WIBAR Overnigh WIBAR 3m SA Repo Rate SA Prime Rate | 7.53<br>8.33<br>9.88<br>10.30<br>10.48<br>10.98<br>11.17<br>11.28<br>11.15<br>11.29<br>11.12 | 100.03<br>107.15<br>90.60<br>82.15<br>87.01<br>86.11<br>67.43<br>81.25<br>82.86<br>64.13<br>79.69<br>80.10<br>(%)<br>Level<br>244.640<br>282.632<br>6.376<br>7.387 | -2.50 10.50 10.50 12.50 12.00 11.00 11.00 11.00 10.50 10.00 10.00                                        | GC23<br>GC24<br>GC25<br>GC26<br>GC27<br>GC28<br>GC30<br>GC32<br>GC35<br>GC37<br>GC40<br>GC43<br>GC48<br>GC48<br>GC48<br>GC48<br>GC48<br>GC49         | 9.00 7.22 8.57 8.64 8.64 9.93 10.29 11.21 12.16 12.56 12.90 13.68 13.76 13.86 d/d % 0.02            | 0 -111 24 31 31 31 5 41 91 118 139 175 239 247 255 274 mtd % 0.192 1.765 -                                      | -0.03 10.50 10.50 10.50 10.50 10.50 10.50 10.50 11.00 10.50 11.00 10.00 10.00 10.00  ytd % BoN 0.192 15 Feb 1.765 19 Apr 14 Jun 16 Aug                                                                                                                                                                                                                                                                                                                                                                                                                                                                                                                                                                                                                                                                                                                                                                                                                                                                                                                                                                                                                                                                                                                                                                                                                                                                                                                                                                                                                                                                                                                                                                                                                                                                                                                                                                                                                                                                                                                                                                                        | #forecast ##  MPC Meeting Calendar for 2023  SARB FOMC 26 Jan 01 Feb 30 Mar 22 Mar 25 May 03 May 20 Jul 14 Jun 21 Sep 26 Jul | 3.2'<br>6.1'<br>1.6' |
| R2023<br>R186<br>R2030<br>R213<br>R2032<br>R2035<br>R209<br>R2037<br>R2040<br>R214<br>R2044<br>R2048<br>IJG Indices and I                                                     | 7.53<br>8.33<br>9.88<br>10.30<br>10.48<br>10.98<br>11.17<br>11.28<br>11.15<br>11.29<br>11.12 | 100.03<br>107.15<br>90.60<br>82.15<br>87.01<br>86.11<br>67.43<br>81.25<br>82.86<br>64.13<br>79.69<br>80.10<br>(%)<br>Level<br>244.640<br>282.632<br>6.376<br>7.387 | -2.50 10.50 10.50 12.50 12.00 11.00 11.00 11.00 10.50 10.00 10.00                                        | GC23<br>GC24<br>GC25<br>GC26<br>GC27<br>GC28<br>GC30<br>GC32<br>GC35<br>GC37<br>GC40<br>GC43<br>GC48<br>GC48<br>GC48<br>GC48<br>GC48<br>GC49         | 9.00 7.22 8.57 8.64 8.64 9.93 10.29 11.21 12.16 12.56 12.90 13.68 13.76 13.86 d/d % 0.02            | 0 -111 24 31 31 31 5 41 91 118 139 175 239 247 255 274 mtd % 0.192 1.765 -                                      | -0.03 10.50 10.50 10.50 10.50 10.50 10.50 10.50 10.50 10.50 10.50 10.00 10.00 10.00 10.00 10.00 10.00 10.00 10.00 10.00 10.00 10.00 10.00 10.00 10.00 10.00 10.00 10.00 10.00 10.00 10.00 10.00 10.00 10.00 10.00 10.00 10.00 10.00 10.00 10.00 10.00 10.00 10.00 10.00 10.00 10.00 10.00 10.00 10.00 10.00 10.00 10.00 10.00 10.00 10.00 10.00 10.00 10.00 10.00 10.00 10.00 10.00 10.00 10.00 10.00 10.00 10.00 10.00 10.00 10.00 10.00 10.00 10.00 10.00 10.00 10.00 10.00 10.00 10.00 10.00 10.00 10.00 10.00 10.00 10.00 10.00 10.00 10.00 10.00 10.00 10.00 10.00 10.00 10.00 10.00 10.00 10.00 10.00 10.00 10.00 10.00 10.00 10.00 10.00 10.00 10.00 10.00 10.00 10.00 10.00 10.00 10.00 10.00 10.00 10.00 10.00 10.00 10.00 10.00 10.00 10.00 10.00 10.00 10.00 10.00 10.00 10.00 10.00 10.00 10.00 10.00 10.00 10.00 10.00 10.00 10.00 10.00 10.00 10.00 10.00 10.00 10.00 10.00 10.00 10.00 10.00 10.00 10.00 10.00 10.00 10.00 10.00 10.00 10.00 10.00 10.00 10.00 10.00 10.00 10.00 10.00 10.00 10.00 10.00 10.00 10.00 10.00 10.00 10.00 10.00 10.00 10.00 10.00 10.00 10.00 10.00 10.00 10.00 10.00 10.00 10.00 10.00 10.00 10.00 10.00 10.00 10.00 10.00 10.00 10.00 10.00 10.00 10.00 10.00 10.00 10.00 10.00 10.00 10.00 10.00 10.00 10.00 10.00 10.00 10.00 10.00 10.00 10.00 10.00 10.00 10.00 10.00 10.00 10.00 10.00 10.00 10.00 10.00 10.00 10.00 10.00 10.00 10.00 10.00 10.00 10.00 10.00 10.00 10.00 10.00 10.00 10.00 10.00 10.00 10.00 10.00 10.00 10.00 10.00 10.00 10.00 10.00 10.00 10.00 10.00 10.00 10.00 10.00 10.00 10.00 10.00 10.00 10.00 10.00 10.00 10.00 10.00 10.00 10.00 10.00 10.00 10.00 10.00 10.00 10.00 10.00 10.00 10.00 10.00 10.00 10.00 10.00 10.00 10.00 10.00 10.00 10.00 10.00 10.00 10.00 10.00 10.00 10.00 10.00 10.00 10.00 10.00 10.00 10.00 10.00 10.00 10.00 10.00 10.00 10.00 10.00 10.00 10.00 10.00 10.00 10.00 10.00 10.00 10.00 10.00 10.00 10.00 10.00 10.00 10.00 10.00 10.00 10.00 10.00 10.00 10.00 10.00 10.00 10.00 10.00 10.00 10.00 10.00 10.00 10.00 10.00 10.00 10.00 10.00 10.00 10.00 10.00 10.00 10.00 10.00 10.00 10.00 10.00 10.00 10.00 10.00 | #forecast ##  MPC Meeting Calendar for 2023  SARB FOMC 26 Jan 01 Feb 30 Mar 22 Mar 25 May 03 May 20 Jul 14 Jun 21 Sep 26 Jul | *nowcas              |