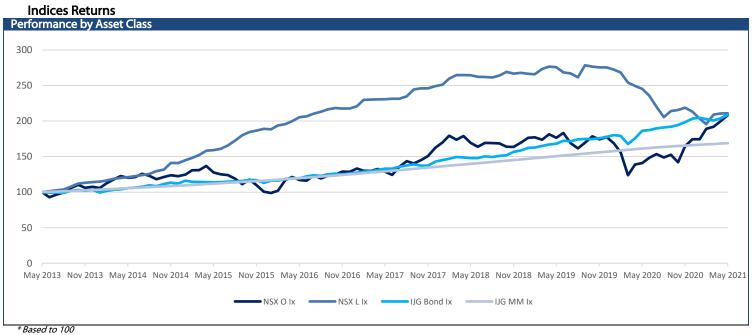

| -0.67 | -0.31 | 3.30  | 1,656     | 1,462    |
| NGNGLD | 490           | 24,201            | -39.00     | -0.16 | -3.12 | -7.31 | 32,559    | 23,403   |
| NGNPLD |               | 37,686            | 585.00     | 1.58  | 0.79  | 11.30 | 42,074    | 32,766   |
| NGNPLT |               | 13,938            | -153.00    | -1.09 | -5.82 | -9.19 | 18,375    | 12,790   |
| SXNEMG |               | 5,375             | 43.00      | 0.81  | 0.43  | 2.15  | 5,920     | 4,924    |
| SXNWDM |               | 6,284             | 134.00     | 2.18  | 1.47  | 16.54 | 6,290     | 5,076    |
| SXNNDQ |               | 12,503            | 219.00     | 1.78  | 1.16  | 17.43 | 12,676    | 10,138   |
| SXN500 |               | 6,585             | 133.00     | 2.06  | 0.55  | 18.69 | 6,650     | 5,362    |



| Namibian Bonds        |                |                  |                  |                    |                    |                    |                      |
|-----------------------|----------------|------------------|------------------|--------------------|--------------------|--------------------|----------------------|
| Government Bonds      | YTM            | Benchmark        | Benchmark<br>YTM | Premium Last Trade | All-In-Price       | Clean Price        | Modified<br>Duration |
| GC21                  | 4.508          | GT273/15Oct21    | 4.508            | 0                  | 102.985            | 100.585            | 0.187                |
| GC22                  | 4.968          | GT364/07Jan22    | 4.968            | 0                  | 102.123            | 101.596