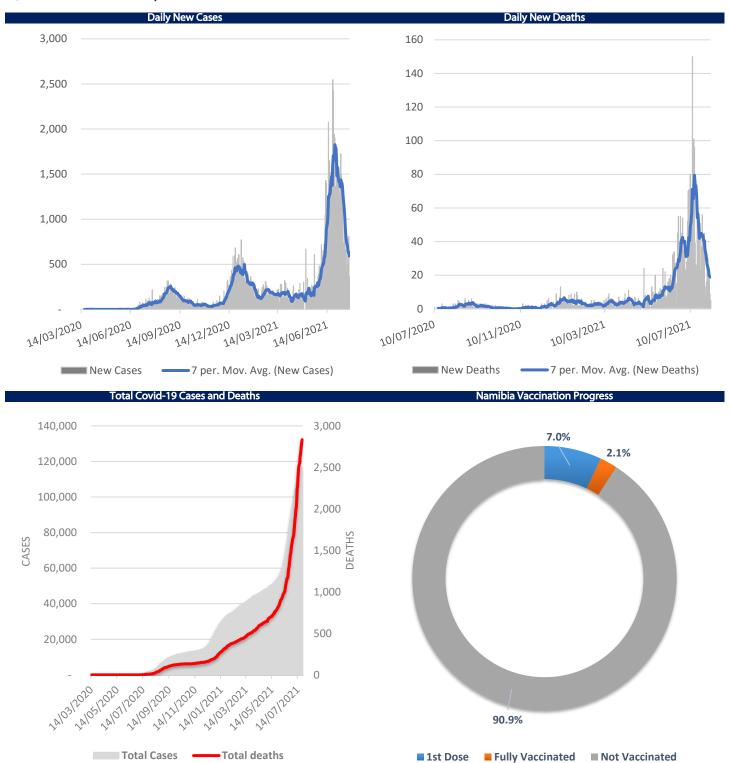

The airline is planning flights to Johannesburg and Harare.

Air **Mauritius** has reached an agreement with pilots for maximum 5 years of leave without pay starting 1 September, according to a statement. If business situation improves, pilots may be called back.

**Tanzania's** annual inflation accelerated from 3.6% in June to 3.8% in July, Tanzania's National Bureau of Statistics says in statement.

## Namibia Covid-19 Situation

Namibia recorded 160 new cases, as well as 5 deaths on Sunday the 8th of August. To date, the country had a total of 121,358 cases, with 18,558 active cases and 3,196 deaths. 368 patients are currently hospitalised, of which 76 are in ICU. A total of 175,077 Namibians have received at least one vaccination, of which 53,471 Namibians have been fully vaccinated.



#### **Overall Index**

| Ticker | Shares Traded | Current Price (c) | Net Change | d/d %  | mtd %  | ytd %   | 52Wk High | 52Wk Low |
|--------|---------------|-------------------|------------|--------|--------|---------|-----------|----------|
| ANE    |               | 900               | -          | -      | -      | -       | 1,000     | 900      |
| ANM    | 19,157        | 66,999            | 1,251.0    | 1.90   | 2.51   | 38.79   | 503,687   | 37,410   |
| B2G    |               | 5,685             | (210.0)    | (3.56) | (7.38) | (31.85) | 12,617    | 5,666    |
| CGP    |               | 1,296             | -          | -      | (0.15) | (0.08)  | 1,350     | 1,000    |
| BWL    | 554           | 10,615            | (10.0)     | (0.09) | (1.79) | 18.75   | 12,187    | 5,516