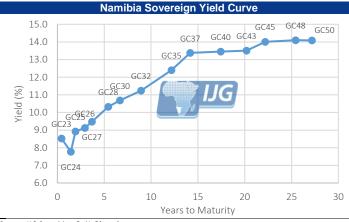

### **Government Bonds**

## **Government Bond Auctions**

Next Auction Date: 10 May 2023

#### **Commentary on Previous Auction:**

The Bank of Namibia (BoN) hosted a very competitive auction on 26 April with N\$790.7m worth of demand chasing the N\$155m worth of vanilla bonds and N\$40m worth of ILBs on offer. The vanilla bonds recorded an overall bid-to-offer ratio of 4.50x, as the GC37 and GC48 each received over N\$100.0m in bids. The competitive bidding resulted in the spreads of the vanilla bonds declining by an average of 29bps, with the GC26 recording the largest drop of 62bps. The yields of the ILBs fell by an average of 7bps from their pre-auction levels.

| Bond       | YTM    | Benchmark     | Benchmark YTM | Spread (bps) | All-In-Price | Coupon Rate | Next Coupon |
|------------|--------|---------------|---------------|--------------|--------------|-------------|-------------|
| GC23       | 8.529  | GT364/20Oct23 | 8.529         | 0            | 100.684      | 8.85        | 15-Oct-23   |
| GC24       | 7.770  | R186          | 8.850         | -108         | 104.316      | 10.50       | 15-Oct-23   |
| GC25       | 8.920  | R186          | 8.850         | 7            | 99.815       | 8.50        | 15-Oct-23   |
| GC26       | 9.120  | R186          | 8.850         | 27           | 98.981       | 8.50        | 15-Oct-23   |
| GC27       | 9.480  | R186          | 8.850         | 63           | 97.983       | 8.00        | 15-Jul-23   |
| GC28       | 10.326 | R2030         | 10.300        | 3            | 93.094       | 8.50        | 15-Oct-23   |
| GC30       | 10.680 | R2030         | 10.300        | 38           | 89.918       | 8.00        | 15-Jul-23   |
| GC32       | 11.240 | R213          | 10.760        | 48           | 88.149       | 9.00        | 15-Oct-23   |
| GC35       | 12.400 | R209          | 11.660        | 74           | 84.970       | 9.50        | 15-Jul-23   |
| GC37       | 13.375 | R2037         | 11.915        | 146          | 78.601       | 9.50        | 15-Jul-23   |
| GC40       | 13.450 | R214          | 12.050        | 140          | 76.292       | 9.80        | 15-Oct-23   |
| GC43       | 13.507 | R2044         | 12.230        | 128          | 79.002       | 10.00       | 15-Jul-23   |
| GC45       | 14.010 | R2044         | 12.230        | 178          | 74.842       | 9.85        | 15-Jul-23   |
| GC48       | 14.100 | R2048         | 12.170        | 193          | 72.467       | 10.00       | 15-Oct-23   |
| GC50       | 14.086 | R2048         | 12.170        | 192          | 76.630       | 10.25       | 15-Jul-23   |
| GI25       | 3.290  |               |               |              | 146.664      | 3.80        | 15-Jul-23   |
| GI27       | 3.589  |               |               |              | 113.749      | 4.00        | 15-Oct-23   |
| GI29       | 5.140  |               |               |              | 124.822      | 4.50        | 15-Jul-23   |
| GI33       | 6.133  |               |               |              | 108.182      | 4.50        | 15-Oct-23   |
| GI36       | 6.425  |               |               |              | 102.277      | 4.80        | 15-Jul-23   |
| Eurobond 2 | 7.334  | 10YUSBond     | 3.519         | 382          | 95.546       | 5.25        | 29-Oct-23   |
| NAM03      | 9.500  | R2023         | 7.550         | 195          | 102.861      | 10.06       | 01-Aug-23   |
| NAM04      | 10.610 | R186          | 8.850         | 176          | 102.603      | 10.51       | 01-Aug-23   |