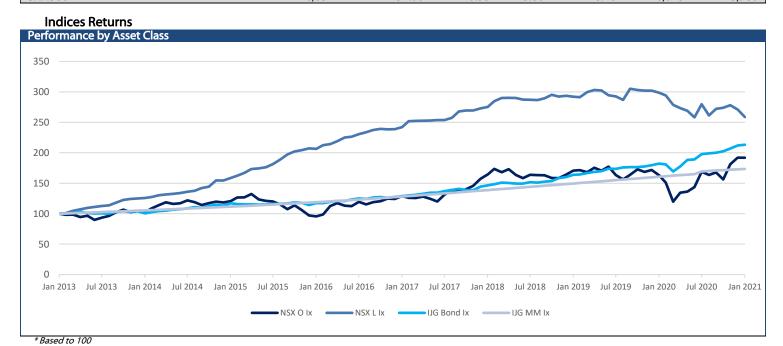

| 0.19  | -1.71 | -1.52 | 1,641     | 1,206    |
| NGNGLD | 341           | 24,749            | 330.00     | 1.35  | 0.81  | -5.21 | 33,871    | 23,153   |
| NGNPLD |               | 34,530            | -477.00    | -1.36 | 1.53  | 1.98  | 41,733    | 26,262   |
| NGNPLT | 658           | 17,484            | 357.00     | 2.08  | 1.02  | 13.91 | 18,375    | 9,841    |
| SXNEMG |               | 5,693             | 40.00      | 0.71  | 1.84  | 8.19  | 5,920     | 3,547    |
| SXNWDM |               | 5,825             | 3.00       | 0.05  | 4.24  | 8.03  | 5,825     | 3,854    |
| SXNNDQ |               | 11,001            | -1.00      | -0.01 | 0.60  | 3.32  | 11,744    | 6,769    |
| SXN500 |               | 6,034             | 32.00      | 0.53  | 3.80  | 8.76  | 6,043     | 3,980    |



## **Namibian Bonds**

| Namibian Bonds Government Bonds | YTM                     | Benchmark                                       | Benchmark<br>YTM        | Premium Last Trade | All-In-Price                  | Clean Price      | Modified<br>Duration |
|---------------------------------|-------------------------|-------------------------------------------------|-------------------------|--------------------|-------------------------------|------------------|----------------------|
| GC21                            | 4.395                   | GT273/15Oct21                                   | 4.395                   | 0                  | 105.051                       | 101.973          | 0.571                |
| GC22                            | 4.526                   | GT364/07Jan22