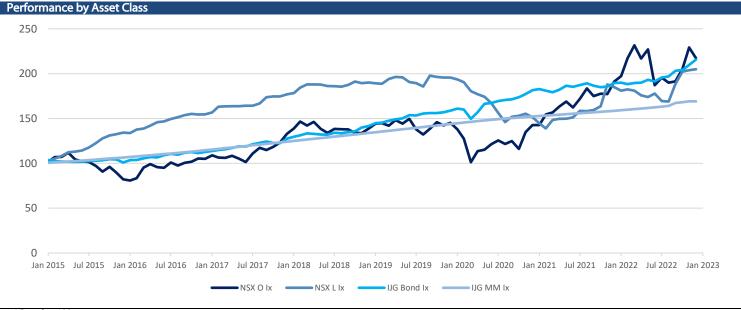

.24  | 1,855     | 1,597    |
| NGNGLD | 1,448         | 30,961            | -33.00     | -0.11 | -0.85 | 7.57  | 31,227    | 25,871   |
| NGNPLD |               | 27,929            | -276.00    | -0.98 | 2.77  | -5.26 | 45,671    | 27,048   |
| NGNPLT |               | 16,528            | -259.00    | -1.54 | -1.90 | -4.56 | 17,972    | 13,519   |
| SXNEMG |               | 5,422             | 26.00      | 0.48  | 0.95  | 11.38 | 5,465     | 4,582    |
| SXNWDM |               | 7,025             | -32.00     | -0.45 | 3.69  | 12.85 | 7,057     | 5,545    |
| SXNNDQ |               | 12,663            | -68.00     | -0.53 | 7.30  | 20.36 | 12,810    | 10,140   |
| SXN500 |               | 7,585             | -29.00     | -0.38 | 4.06  | 12.50 | 7,614     | 6,019    |

## Indices Returns



\* Based to 100

| Namibian Bonds        |                |               |                  |                    |                    |                    |                      |
|-----------------------|----------------|---------------|------------------|--------------------|--------------------|--------------------|----------------------|
| Government Bonds      | YTM            | Benchmark     | Benchmark<br>YTM | Premium Last Trade | All-In-Price       | Clean Price        | Modified<br>Duration |
| GC23                  | 8.580          | GT364/20Oct23 | 8.580            | 0                  | 102.998            | 100.161            | 0.630                |
| GC24                  | 7.175          | R186          | 8.255            | -108               | 108.525            | 105.1