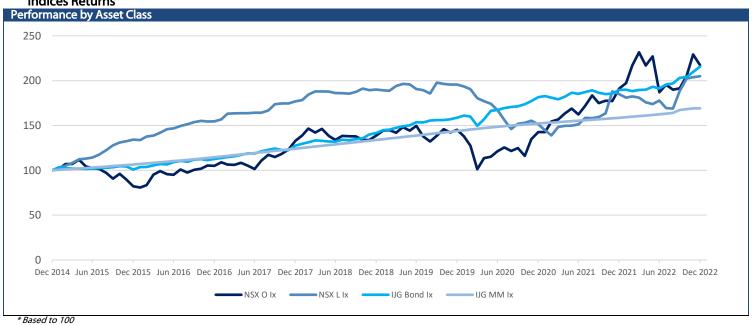

| 1,820     | 1,597    |
| NGNGLD |               | 29,658            | -79.00     | -0.27 | 3.04  | 3.04  | 29,737    | 25,633   |
| NGNPLD |               | 29,315            | -257.00    | -0.87 | -0.56 | -0.56 | 45,671    | 27,585   |
| NGNPLT |               | 17,855            | 14.00      | 0.08  | 3.10  | 3.10  | 17,972    | 13,519   |
| SXNEMG |               | 5,140             | 49.00      | 0.96  | 5.59  | 5.59  | 5,648     | 4,582    |
| SXNWDM |               | 6,380             | 47.00      | 0.74  | 2.49  | 2.49  | 6,897     | 5,545    |
| SXNNDQ |               | 10,738            | 204.00     | 1.94  | 2.06  | 2.06  | 13,895    | 10,140   |
| SXN500 |               | 6,878             | 63.00      | 0.92  | 2.02  | 2.02  | 7,475     | 6,019    |

# **Indices Returns**



### Namibian Bonds

| Namibian Bonds        |        |                   |                  |                    |              |             | A4 110 1             |
|-----------------------|--------|-------------------|------------------|--------------------|--------------|-------------|----------------------|
| Government Bonds      | YTM    | Benchmark         | Benchmark<br>YTM | Premium Last Trade | All-In-Price | Clean Price | Modified<br>Duration |
| GC23                  | 9.001  | GT364/20Oct23     | 9.001            | 0                  | 101.958      | 99.873      | 0.711                |
| GC24                  | 7.115  | R186              | 8.225            | -111               | 107.977      | 105.503     | 1.568                |
| GC25                  | 8.465  | R186