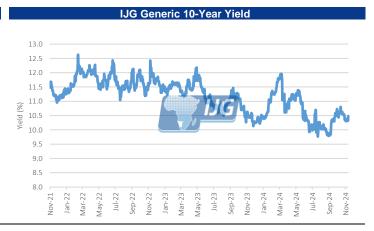

## **IJG** Daily Bulletin

Monday, 09 December 2024

Local Indices

|                                                                                                                                                    | Level                                                                                                                         | Net Change                                                                                    | d/d %                                                                                                                                                                                                                                                                                                                                                                                                                                                                                                                                                                                                                                                                                                                                                                                                                                                                                                                                                                                                                                                                                                                                                                                                                                                                                                                                                                                                                                                                                                                                                                                                                                                                                                                                                                                                                                                                                                                                                                                                                                                                                                                                                                                                                                                                                                                                                                                                                                                                                                                                                                                                                                                                                                                                                                                                                                 | mtd %                                                                                                                                     | ytd %                                                                                                                  | 52Wk High                                                                                    | 52Wk Low                                                                                                              |
|----------------------------------------------------------------------------------------------------------------------------------------------------|-------------------------------------------------------------------------------------------------------------------------------|-----------------------------------------------------------------------------------------------|---------------------------------------------------------------------------------------------------------------------------------------------------------------------------------------------------------------------------------------------------------------------------------------------------------------------------------------------------------------------------------------------------------------------------------------------------------------------------------------------------------------------------------------------------------------------------------------------------------------------------------------------------------------------------------------------------------------------------------------------------------------------------------------------------------------------------------------------------------------------------------------------------------------------------------------------------------------------------------------------------------------------------------------------------------------------------------------------------------------------------------------------------------------------------------------------------------------------------------------------------------------------------------------------------------------------------------------------------------------------------------------------------------------------------------------------------------------------------------------------------------------------------------------------------------------------------------------------------------------------------------------------------------------------------------------------------------------------------------------------------------------------------------------------------------------------------------------------------------------------------------------------------------------------------------------------------------------------------------------------------------------------------------------------------------------------------------------------------------------------------------------------------------------------------------------------------------------------------------------------------------------------------------------------------------------------------------------------------------------------------------------------------------------------------------------------------------------------------------------------------------------------------------------------------------------------------------------------------------------------------------------------------------------------------------------------------------------------------------------------------------------------------------------------------------------------------------------|-------------------------------------------------------------------------------------------------------------------------------------------|------------------------------------------------------------------------------------------------------------------------|----------------------------------------------------------------------------------------------|-----------------------------------------------------------------------------------------------------------------------|
| NSX Overall                                                                                                                                        | 1878                                                                                                                          | -10.20                                                                                        | -0.54                                                                                                                                                                                                                                                                                                                                                                                                                                                                                                                                                                                                                                                                                                                                                                                                                                                                                                                                                                                                                                                                                                                                                                                                                                                                                                                                                                                                                                                                                                                                                                                                                                                                                                                                                                                                                                                                                                                                                                                                                                                                                                                                                                                                                                                                                                                                                                                                                                                                                                                                                                                                                                                                                                                                                                                                                                 | 1.33                                                                                                                                      | 14.97                                                                                                                  | 1933                                                                                         | 1467                                                                                                                  |
| NSX Local                                                                                                                                          | 691                                                                                                                           | -0.04                                                                                         | -0.01                                                                                                                                                                                                                                                                                                                                                                                                                                                                                                                                                                                                                                                                                                                                                                                                                                                                                                                                                                                                                                                                                                                                                                                                                                                                                                                                                                                                                                                                                                                                                                                                                                                                                                                                                                                                                                                                                                                                                                                                                                                                                                                                                                                                                                                                                                                                                                                                                                                                                                                                                                                                                                                                                                                                                                                                                                 | 0.02                                                                                                                                      | 2.82                                                                                                                   | 691                                                                                          | 617                                                                                                                   |
| JSE ALSI                                                                                                                                           | 86938                                                                                                                         | 92.02                                                                                         | 0.11                                                                                                                                                                                                                                                                                                                                                                                                                                                                                                                                                                                                                                                                                                                                                                                                                                                                                                                                                                                                                                                                                                                                                                                                                                                                                                                                                                                                                                                                                                                                                                                                                                                                                                                                                                                                                                                                                                                                                                                                                                                                                                                                                                                                                                                                                                                                                                                                                                                                                                                                                                                                                                                                                                                                                                                                                                  | 2.87                                                                                                                                      | 13.06                                                                                                                  | 87884                                                                                        | 71635                                                                                                                 |
| JSE Top 40                                                                                                                                         | 78365                                                                                                                         | 78.97                                                                                         | 0.10                                                                                                                                                                                                                                                                                                                                                                                                                                                                                                                                                                                                                                                                                                                                                                                                                                                                                                                                                                                                                                                                                                                                                                                                                                                                                                                                                                                                                                                                                                                                                                                                                                                                                                                                                                                                                                                                                                                                                                                                                                                                                                                                                                                                                                                                                                                                                                                                                                                                                                                                                                                                                                                                                                                                                                                                                                  | 3.04                                                                                                                                      | 11.16                                                                                                                  | 79719                                                                                        | 65268                                                                                                                 |
| JSE INDI                                                                                                                                           | 121475                                                                                                                        | 301.70                                                                                        | 0.25                                                                                                                                                                                                                                                                                                                                                                                                                                                                                                                                                                                                                                                                                                                                                                                                                                                                                                                                                                                                                                                                                                                                                                                                                                                                                                                                                                                                                                                                                                                                                                                                                                                                                                                                                                                                                                                                                                                                                                                                                                                                                                                                                                                                                                                                                                                                                                                                                                                                                                                                                                                                                                                                                                                                                                                                                                  | 4.65                                                                                                                                      | 17.12                                                                                                                  | 122263                                                                                       | 97204                                                                                                                 |
| JSE FINI                                                                                                                                           | 21575                                                                                                                         | 169.61                                                                                        | 0.79                                                                                                                                                                                                                                                                                                                                                                                                                                                                                                                                                                                                                                                                                                                                                                                                                                                                                                                                                                                                                                                                                                                                                                                                                                                                                                                                                                                                                                                                                                                                                                                                                                                                                                                                                                                                                                                                                                                                                                                                                                                                                                                                                                                                                                                                                                                                                                                                                                                                                                                                                                                                                                                                                                                                                                                                                                  | 3.06                                                                                                                                      | 20.71                                                                                                                  | 21735                                                                                        | 15313                                                                                                                 |
| JSE RESI                                                                                                                                           | 54840                                                                                                                         | -864.60                                                                                       | -1.55                                                                                                                                                                                                                                                                                                                                                                                                                                                                                                                                                                                                                                                                                                                                                                                                                                                                                                                                                                                                                                                                                                                                                                                                                                                                                                                                                                                                                                                                                                                                                                                                                                                                                                                                                                                                                                                                                                                                                                                                                                                                                                                                                                                                                                                                                                                                                                                                                                                                                                                                                                                                                                                                                                                                                                                                                                 | -0.63                                                                                                                                     | -4.68                                                                                                                  | 66214                                                                                        | 48725                                                                                                                 |
| JSE Banks                                                                                                                                          | 13326                                                                                                                         | 133.59                                                                                        | 1.01                                                                                                                                                                                                                                                                                                                                                                                                                                                                                                                                                                                                                                                                                                                                                                                                                                                                                                                                                                                                                                                                                                                                                                                                                                                                                                                                                                                                                                                                                                                                                                                                                                                                                                                                                                                                                                                                                                                                                                                                                                                                                                                                                                                                                                                                                                                                                                                                                                                                                                                                                                                                                                                                                                                                                                                                                                  | 3.11                                                                                                                                      | 21.71                                                                                                                  | 13613                                                                                        | 9378                                                                                                                  |
| Global Indices                                                                                                                                     |                                                                                                                               | Net Change                                                                                    | -1/-1 0/                                                                                                                                                                                                                                                                                                                                                                                                                                                                                                                                                                                                                                                                                                                                                                                                                                                                                                                                                                                                                                                                                                                                                                                                                                                                                                                                                                                                                                                                                                                                                                                                                                                                                                                                                                                                                                                                                                                                                                                                                                                                                                                                                                                                                                                                                                                                                                                                                                                                                                                                                                                                                                                                                                                                                                                                                              | matel 0/                                                                                                                                  | . de   0/                                                                                                              | E2)M/l-1 II                                                                                  | E2)M/I-1                                                                                                              |
| Davidanaa                                                                                                                                          | Level                                                                                                                         | Net Change                                                                                    | d/d %                                                                                                                                                                                                                                                                                                                                                                                                                                                                                                                                                                                                                                                                                                                                                                                                                                                                                                                                                                                                                                                                                                                                                                                                                                                                                                                                                                                                                                                                                                                                                                                                                                                                                                                                                                                                                                                                                                                                                                                                                                                                                                                                                                                                                                                                                                                                                                                                                                                                                                                                                                                                                                                                                                                                                                                                                                 | mtd %                                                                                                                                     | ytd %                                                                                                                  | 52Wk High                                                                                    | 52Wk Low                                                                                                              |
| Dow Jones                                                                                                                                          | 44643                                                                                                                         | -123.19                                                                                       | -0.28                                                                                                                                                                                                                                                                                                                                                                                                                                                                                                                                                                                                                                                                                                                                                                                                                                                                                                                                                                                                                                                                                                                                                                                                                                                                                                                                                                                                                                                                                                                                                                                                                                                                                                                                                                                                                                                                                                                                                                                                                                                                                                                                                                                                                                                                                                                                                                                                                                                                                                                                                                                                                                                                                                                                                                                                                                 | -0.60                                                                                                                                     | 18.45                                                                                                                  | 45074                                                                                        | 36231                                                                                                                 |
| S&P 500                                                                                                                                            | 6090<br>19860                                                                                                                 | 15.16                                                                                         | 0.25                                                                                                                                                                                                                                                                                                                                                                                                                                                                                                                                                                                                                                                                                                                                                                                                                                                                                                                                                                                                                                                                                                                                                                                                                                                                                                                                                                                                                                                                                                                                                                                                                                                                                                                                                                                                                                                                                                                                                                                                                                                                                                                                                                                                                                                                                                                                                                                                                                                                                                                                                                                                                                                                                                                                                                                                                                  | 0.96                                                                                                                                      | 27.68                                                                                                                  | 6100                                                                                         | 4593                                                                                                                  |
| NASDAQ                                                                                                                                             | 8309                                                                                                                          | 159.05<br>-40.77                                                                              | 0.81<br>-0.49                                                                                                                                                                                                                                                                                                                                                                                                                                                                                                                                                                                                                                                                                                                                                                                                                                                                                                                                                                                                                                                                                                                                                                                                                                                                                                                                                                                                                                                                                                                                                                                                                                                                                                                                                                                                                                                                                                                                                                                                                                                                                                                                                                                                                                                                                                                                                                                                                                                                                                                                                                                                                                                                                                                                                                                                                         | 3.34<br>0.26                                                                                                                              | 32.30<br>7.44                                                                                                          | 19863<br>8474                                                                                | 14325<br>7404                                                                                                         |
| FTSE100                                                                                                                                            |                                                                                                                               |                                                                                               | 0.13                                                                                                                                                                                                                                                                                                                                                                                                                                                                                                                                                                                                                                                                                                                                                                                                                                                                                                                                                                                                                                                                                                                                                                                                                                                                                                                                                                                                                                                                                                                                                                                                                                                                                                                                                                                                                                                                                                                                                                                                                                                                                                                                                                                                                                                                                                                                                                                                                                                                                                                                                                                                                                                                                                                                                                                                                                  | 3.86                                                                                                                                      |                                                                                                                        |                                                                                              |                                                                                                                       |
| DAX                                                                                                                                                | 20385                                                                                                                         | 25.81                                                                                         |                                                                                                                                                                                                                                                                                                                                                                                                                                                                                                                                                                                                                                                                                                                                                                                                                                                                                                                                                                                                                                                                                                                                                                                                                                                                                                                                                                                                                                                                                                                                                                                                                                                                                                                                                                                                                                                                                                                                                                                                                                                                                                                                                                                                                                                                                                                                                                                                                                                                                                                                                                                                                                                                                                                                                                                                                                       |                                                                                                                                           | 21.69                                                                                                                  | 20426                                                                                        | 16345                                                                                                                 |
| Hang Seng                                                                                                                                          | 19753                                                                                                                         | -112.59                                                                                       | -0.57<br>0.00                                                                                                                                                                                                                                                                                                                                                                                                                                                                                                                                                                                                                                                                                                                                                                                                                                                                                                                                                                                                                                                                                                                                                                                                                                                                                                                                                                                                                                                                                                                                                                                                                                                                                                                                                                                                                                                                                                                                                                                                                                                                                                                                                                                                                                                                                                                                                                                                                                                                                                                                                                                                                                                                                                                                                                                                                         | 1.70                                                                                                                                      | 15.87                                                                                                                  | 23242                                                                                        | 14794                                                                                                                 |
| Nikkei<br>Currencies                                                                                                                               | 39091                                                                                                                         | -0.31                                                                                         | 0.00                                                                                                                                                                                                                                                                                                                                                                                                                                                                                                                                                                                                                                                                                                                                                                                                                                                                                                                                                                                                                                                                                                                                                                                                                                                                                                                                                                                                                                                                                                                                                                                                                                                                                                                                                                                                                                                                                                                                                                                                                                                                                                                                                                                                                                                                                                                                                                                                                                                                                                                                                                                                                                                                                                                                                                                                                                  | 2.31                                                                                                                                      | 16.81                                                                                                                  | 42427                                                                                        | 31156                                                                                                                 |
| Currencies                                                                                                                                         | Level                                                                                                                         | Net Change                                                                                    | d/d %                                                                                                                                                                                                                                                                                                                                                                                                                                                                                                                                                                                                                                                                                                                                                                                                                                                                                                                                                                                                                                                                                                                                                                                                                                                                                                                                                                                                                                                                                                                                                                                                                                                                                                                                                                                                                                                                                                                                                                                                                                                                                                                                                                                                                                                                                                                                                                                                                                                                                                                                                                                                                                                                                                                                                                                                                                 | mtd %                                                                                                                                     | ytd %                                                                                                                  | 52Wk High                                                                                    | 52Wk Low                                                                                                              |
| N\$/US\$                                                                                                                                           | 18.05                                                                                                                         | 0.02                                                                                          | -0.13                                                                                                                                                                                                                                                                                                                                                                                                                                                                                                                                                                                                                                                                                                                                                                                                                                                                                                                                                                                                                                                                                                                                                                                                                                                                                                                                                                                                                                                                                                                                                                                                                                                                                                                                                                                                                                                                                                                                                                                                                                                                                                                                                                                                                                                                                                                                                                                                                                                                                                                                                                                                                                                                                                                                                                                                                                 | 0.05                                                                                                                                      | 1.74                                                                                                                   | 19.39                                                                                        | 17.04                                                                                                                 |
| N\$/£                                                                                                                                              |                                                                                                                               |                                                                                               |                                                                                                                                                                                                                                                                                                                                                                                                                                                                                                                                                                                                                                                                                                                                                                                                                                                                                                                                                                                                                                                                                                                                                                                                                                                                                                                                                                                                                                                                                                                                                                                                                                                                                                                                                                                                                                                                                                                                                                                                                                                                                                                                                                                                                                                                                                                                                                                                                                                                                                                                                                                                                                                                                                                                                                                                                                       | 0.03                                                                                                                                      |                                                                                                                        |                                                                                              |                                                                                                                       |
| N\$/€                                                                                                                                              | 22.96                                                                                                                         | 0.00                                                                                          | 0.02                                                                                                                                                                                                                                                                                                                                                                                                                                                                                                                                                                                                                                                                                                                                                                                                                                                                                                                                                                                                                                                                                                                                                                                                                                                                                                                                                                                                                                                                                                                                                                                                                                                                                                                                                                                                                                                                                                                                                                                                                                                                                                                                                                                                                                                                                                                                                                                                                                                                                                                                                                                                                                                                                                                                                                                                                                  |                                                                                                                                           | 1.46                                                                                                                   | 24.59                                                                                        | 22.44                                                                                                                 |
|                                                                                                                                                    | 19.02                                                                                                                         | -0.04                                                                                         | 0.21                                                                                                                                                                                                                                                                                                                                                                                                                                                                                                                                                                                                                                                                                                                                                                                                                                                                                                                                                                                                                                                                                                                                                                                                                                                                                                                                                                                                                                                                                                                                                                                                                                                                                                                                                                                                                                                                                                                                                                                                                                                                                                                                                                                                                                                                                                                                                                                                                                                                                                                                                                                                                                                                                                                                                                                                                                  | 0.44                                                                                                                                      | 6.12                                                                                                                   | 20.99                                                                                        | 18.66                                                                                                                 |
| N\$/AUD\$                                                                                                                                          | 11.52                                                                                                                         | 0.01                                                                                          | -0.04                                                                                                                                                                                                                                                                                                                                                                                                                                                                                                                                                                                                                                                                                                                                                                                                                                                                                                                                                                                                                                                                                                                                                                                                                                                                                                                                                                                                                                                                                                                                                                                                                                                                                                                                                                                                                                                                                                                                                                                                                                                                                                                                                                                                                                                                                                                                                                                                                                                                                                                                                                                                                                                                                                                                                                                                                                 | 2.12                                                                                                                                      | 8.19                                                                                                                   | 12.75                                                                                        | 11.48                                                                                                                 |
| N\$/CAD\$                                                                                                                                          | 12.74                                                                                                                         | 0.01                                                                                          | -0.07                                                                                                                                                                                                                                                                                                                                                                                                                                                                                                                                                                                                                                                                                                                                                                                                                                                                                                                                                                                                                                                                                                                                                                                                                                                                                                                                                                                                                                                                                                                                                                                                                                                                                                                                                                                                                                                                                                                                                                                                                                                                                                                                                                                                                                                                                                                                                                                                                                                                                                                                                                                                                                                                                                                                                                                                                                 | 1.23                                                                                                                                      | 8.41                                                                                                                   | 14.38                                                                                        | 12.46                                                                                                                 |
| US\$/€                                                                                                                                             | 1.05                                                                                                                          | 0.00                                                                                          | -0.30                                                                                                                                                                                                                                                                                                                                                                                                                                                                                                                                                                                                                                                                                                                                                                                                                                                                                                                                                                                                                                                                                                                                                                                                                                                                                                                                                                                                                                                                                                                                                                                                                                                                                                                                                                                                                                                                                                                                                                                                                                                                                                                                                                                                                                                                                                                                                                                                                                                                                                                                                                                                                                                                                                                                                                                                                                 | -0.39                                                                                                                                     | -4.56                                                                                                                  | 1.12                                                                                         | 1.03                                                                                                                  |
| US\$/¥                                                                                                                                             | 149.89                                                                                                                        | -0.11                                                                                         | 0.07                                                                                                                                                                                                                                                                                                                                                                                                                                                                                                                                                                                                                                                                                                                                                                                                                                                                                                                                                                                                                                                                                                                                                                                                                                                                                                                                                                                                                                                                                                                                                                                                                                                                                                                                                                                                                                                                                                                                                                                                                                                                                                                                                                                                                                                                                                                                                                                                                                                                                                                                                                                                                                                                                                                                                                                                                                  | -0.08                                                                                                                                     | -5.90                                                                                                                  | 161.95                                                                                       | 139.58                                                                                                                |
| Commodities                                                                                                                                        |                                                                                                                               | No. Character                                                                                 | 1/-1.0/                                                                                                                                                                                                                                                                                                                                                                                                                                                                                                                                                                                                                                                                                                                                                                                                                                                                                                                                                                                                                                                                                                                                                                                                                                                                                                                                                                                                                                                                                                                                                                                                                                                                                                                                                                                                                                                                                                                                                                                                                                                                                                                                                                                                                                                                                                                                                                                                                                                                                                                                                                                                                                                                                                                                                                                                                               |                                                                                                                                           |                                                                                                                        | 50M( 11° 1                                                                                   | 5014                                                                                                                  |
|                                                                                                                                                    | Level                                                                                                                         | Net Change                                                                                    | d/d %                                                                                                                                                                                                                                                                                                                                                                                                                                                                                                                                                                                                                                                                                                                                                                                                                                                                                                                                                                                                                                                                                                                                                                                                                                                                                                                                                                                                                                                                                                                                                                                                                                                                                                                                                                                                                                                                                                                                                                                                                                                                                                                                                                                                                                                                                                                                                                                                                                                                                                                                                                                                                                                                                                                                                                                                                                 | mtd %                                                                                                                                     | ytd %                                                                                                                  | 52Wk High                                                                                    | 52Wk Low                                                                                                              |
| Brent Crude                                                                                                                                        | 71.41                                                                                                                         | 0.29                                                                                          | 0.41                                                                                                                                                                                                                                                                                                                                                                                                                                                                                                                                                                                                                                                                                                                                                                                                                                                                                                                                                                                                                                                                                                                                                                                                                                                                                                                                                                                                                                                                                                                                                                                                                                                                                                                                                                                                                                                                                                                                                                                                                                                                                                                                                                                                                                                                                                                                                                                                                                                                                                                                                                                                                                                                                                                                                                                                                                  | -0.60                                                                                                                                     | -4.01                                                                                                                  | 85.35                                                                                        | 67.89                                                                                                                 |
| Gold                                                                                                                                               | 2636.80                                                                                                                       | 3.43                                                                                          | 0.13                                                                                                                                                                                                                                                                                                                                                                                                                                                                                                                                                                                                                                                                                                                                                                                                                                                                                                                                                                                                                                                                                                                                                                                                                                                                                                                                                                                                                                                                                                                                                                                                                                                                                                                                                                                                                                                                                                                                                                                                                                                                                                                                                                                                                                                                                                                                                                                                                                                                                                                                                                                                                                                                                                                                                                                                                                  | -0.24                                                                                                                                     | 27.82                                                                                                                  | 2790.10                                                                                      | 1973.15                                                                                                               |
| Platinum                                                                                                                                           | 933.50                                                                                                                        | 1.95                                                                                          | 0.21                                                                                                                                                                                                                                                                                                                                                                                                                                                                                                                                                                                                                                                                                                                                                                                                                                                                                                                                                                                                                                                                                                                                                                                                                                                                                                                                                                                                                                                                                                                                                                                                                                                                                                                                                                                                                                                                                                                                                                                                                                                                                                                                                                                                                                                                                                                                                                                                                                                                                                                                                                                                                                                                                                                                                                                                                                  | -1.73                                                                                                                                     | -5.89                                                                                                                  | 1095.69                                                                                      | 868.55                                                                                                                |
| Copper                                                                                                                                             | 418.90                                                                                                                        | -0.75                                                                                         | -0.18                                                                                                                                                                                                                                                                                                                                                                                                                                                                                                                                                                                                                                                                                                                                                                                                                                                                                                                                                                                                                                                                                                                                                                                                                                                                                                                                                                                                                                                                                                                                                                                                                                                                                                                                                                                                                                                                                                                                                                                                                                                                                                                                                                                                                                                                                                                                                                                                                                                                                                                                                                                                                                                                                                                                                                                                                                 | 1.18                                                                                                                                      | 5.86                                                                                                                   | 509.85                                                                                       | 378.05                                                                                                                |
| Silver                                                                                                                                             | 30.95                                                                                                                         | -0.02                                                                                         | -0.06                                                                                                                                                                                                                                                                                                                                                                                                                                                                                                                                                                                                                                                                                                                                                                                                                                                                                                                                                                                                                                                                                                                                                                                                                                                                                                                                                                                                                                                                                                                                                                                                                                                                                                                                                                                                                                                                                                                                                                                                                                                                                                                                                                                                                                                                                                                                                                                                                                                                                                                                                                                                                                                                                                                                                                                                                                 | 1.06                                                                                                                                      | 30.07                                                                                                                  | 34.90                                                                                        | 21.93                                                                                                                 |
| Palladium                                                                                                                                          | 969.00                                                                                                                        | 3.40                                                                                          | 0.35                                                                                                                                                                                                                                                                                                                                                                                                                                                                                                                                                                                                                                                                                                                                                                                                                                                                                                                                                                                                                                                                                                                                                                                                                                                                                                                                                                                                                                                                                                                                                                                                                                                                                                                                                                                                                                                                                                                                                                                                                                                                                                                                                                                                                                                                                                                                                                                                                                                                                                                                                                                                                                                                                                                                                                                                                                  | -2.66                                                                                                                                     | -15.67                                                                                                                 | 1260.00                                                                                      | 841.00                                                                                                                |
| Uranium                                                                                                                                            | 76.40                                                                                                                         | -0.80                                                                                         | -1.04                                                                                                                                                                                                                                                                                                                                                                                                                                                                                                                                                                                                                                                                                                                                                                                                                                                                                                                                                                                                                                                                                                                                                                                                                                                                                                                                                                                                                                                                                                                                                                                                                                                                                                                                                                                                                                                                                                                                                                                                                                                                                                                                                                                                                                                                                                                                                                                                                                                                                                                                                                                                                                                                                                                                                                                                                                 | -0.71                                                                                                                                     | -16.27                                                                                                                 | 106.40                                                                                       | 76.40                                                                                                                 |
| NSX Local                                                                                                                                          |                                                                                                                               |                                                                                               |                                                                                                                                                                                                                                                                                                                                                                                                                                                                                                                                                                                                                                                                                                                                                                                                                                                                                                                                                                                                                                                                                                                                                                                                                                                                                                                                                                                                                                                                                                                                                                                                                                                                                                                                                                                                                                                                                                                                                                                                                                                                                                                                                                                                                                                                                                                                                                                                                                                                                                                                                                                                                                                                                                                                                                                                                                       | 100                                                                                                                                       |                                                                                                                        |                                                                                              |                                                                                                                       |
|                                                                                                                                                    |                                                                                                                               |                                                                                               |                                                                                                                                                                                                                                                                                                                                                                                                                                                                                                                                                                                                                                                                                                                                                                                                                                                                                                                                                                                                                                                                                                                                                                                                                                                                                                                                                                                                                                                                                                                                                                                                                                                                                                                                                                                                                                                                                                                                                                                                                                                                                                                                                                                                                                                                                                                                                                                                                                                                                                                                                                                                                                                                                                                                                                                                                                       | mtd %                                                                                                                                     |                                                                                                                        |                                                                                              |                                                                                                                       |
|                                                                                                                                                    | Level                                                                                                                         | Last Change                                                                                   | Last %                                                                                                                                                                                                                                                                                                                                                                                                                                                                                                                                                                                                                                                                                                                                                                                                                                                                                                                                                                                                                                                                                                                                                                                                                                                                                                                                                                                                                                                                                                                                                                                                                                                                                                                                                                                                                                                                                                                                                                                                                                                                                                                                                                                                                                                                                                                                                                                                                                                                                                                                                                                                                                                                                                                                                                                                                                |                                                                                                                                           | ytd %                                                                                                                  | 52Wk High                                                                                    | 52Wk Low                                                                                                              |
| ANE                                                                                                                                                | 899                                                                                                                           | 0.00                                                                                          | 0.00                                                                                                                                                                                                                                                                                                                                                                                                                                                                                                                                                                                                                                                                                                                                                                                                                                                                                                                                                                                                                                                                                                                                                                                                                                                                                                                                                                                                                                                                                                                                                                                                                                                                                                                                                                                                                                                                                                                                                                                                                                                                                                                                                                                                                                                                                                                                                                                                                                                                                                                                                                                                                                                                                                                                                                                                                                  | 0.00                                                                                                                                      | 0.00                                                                                                                   | 899                                                                                          | 899                                                                                                                   |
| CGP                                                                                                                                                | 899<br>2053                                                                                                                   | 0.00<br>0.00                                                                                  | 0.00<br>0.00                                                                                                                                                                                                                                                                                                                                                                                                                                                                                                                                                                                                                                                                                                                                                                                                                                                                                                                                                                                                                                                                                                                                                                                                                                                                                                                                                                                                                                                                                                                                                                                                                                                                                                                                                                                                                                                                                                                                                                                                                                                                                                                                                                                                                                                                                                                                                                                                                                                                                                                                                                                                                                                                                                                                                                                                                          | 0.15                                                                                                                                      | 0.00<br>21.12                                                                                                          | 899<br>2053                                                                                  | 899<br>1680                                                                                                           |
| CGP<br>FNB                                                                                                                                         | 899<br>2053<br>4650                                                                                                           | 0.00<br>0.00<br>0.00                                                                          | 0.00<br>0.00<br>0.00                                                                                                                                                                                                                                                                                                                                                                                                                                                                                                                                                                                                                                                                                                                                                                                                                                                                                                                                                                                                                                                                                                                                                                                                                                                                                                                                                                                                                                                                                                                                                                                                                                                                                                                                                                                                                                                                                                                                                                                                                                                                                                                                                                                                                                                                                                                                                                                                                                                                                                                                                                                                                                                                                                                                                                                                                  | 0.15<br>0.00                                                                                                                              | 0.00<br>21.12<br>-5.12                                                                                                 | 899<br>2053<br>5200                                                                          | 899<br>1680<br>4600                                                                                                   |
| CGP<br>FNB<br>LHN                                                                                                                                  | 899<br>2053<br>4650<br>500                                                                                                    | 0.00<br>0.00<br>0.00<br>-1.00                                                                 | 0.00<br>0.00<br>0.00<br>-0.20                                                                                                                                                                                                                                                                                                                                                                                                                                                                                                                                                                                                                                                                                                                                                                                                                                                                                                                                                                                                                                                                                                                                                                                                                                                                                                                                                                                                                                                                                                                                                                                                                                                                                                                                                                                                                                                                                                                                                                                                                                                                                                                                                                                                                                                                                                                                                                                                                                                                                                                                                                                                                                                                                                                                                                                                         | 0.15<br>0.00<br>0.00                                                                                                                      | 0.00<br>21.12<br>-5.12<br>27.88                                                                                        | 899<br>2053<br>5200<br>501                                                                   | 899<br>1680<br>4600<br>389                                                                                            |
| CGP<br>FNB<br>LHN<br>MOC                                                                                                                           | 899<br>2053<br>4650<br>500<br>756                                                                                             | 0.00<br>0.00<br>0.00<br>-1.00<br>0.00                                                         | 0.00<br>0.00<br>0.00<br>-0.20<br>0.00                                                                                                                                                                                                                                                                                                                                                                                                                                                                                                                                                                                                                                                                                                                                                                                                                                                                                                                                                                                                                                                                                                                                                                                                                                                                                                                                                                                                                                                                                                                                                                                                                                                                                                                                                                                                                                                                                                                                                                                                                                                                                                                                                                                                                                                                                                                                                                                                                                                                                                                                                                                                                                                                                                                                                                                                 | 0.15<br>0.00<br>0.00<br>0.00                                                                                                              | 0.00<br>21.12<br>-5.12<br>27.88<br>-0.66                                                                               | 899<br>2053<br>5200<br>501<br>850                                                            | 899<br>1680<br>4600<br>389<br>755                                                                                     |
| CGP<br>FNB<br>LHN<br>MOC<br>NAM                                                                                                                    | 899<br>2053<br>4650<br>500<br>756<br>72                                                                                       | 0.00<br>0.00<br>0.00<br>-1.00<br>0.00<br>0.00                                                 | 0.00<br>0.00<br>0.00<br>-0.20<br>0.00<br>0.00                                                                                                                                                                                                                                                                                                                                                                                                                                                                                                                                                                                                                                                                                                                                                                                                                                                                                                                                                                                                                                                                                                                                                                                                                                                                                                                                                                                                                                                                                                                                                                                                                                                                                                                                                                                                                                                                                                                                                                                                                                                                                                                                                                                                                                                                                                                                                                                                                                                                                                                                                                                                                                                                                                                                                                                         | 0.15<br>0.00<br>0.00<br>0.00<br>0.00                                                                                                      | 0.00<br>21.12<br>-5.12<br>27.88<br>-0.66<br>2.86                                                                       | 899<br>2053<br>5200<br>501<br>850<br>72                                                      | 899<br>1680<br>4600<br>389<br>755<br>70                                                                               |
| CGP<br>FNB<br>LHN<br>MOC<br>NAM<br>NBS                                                                                                             | 899<br>2053<br>4650<br>500<br>756<br>72<br>2891                                                                               | 0.00<br>0.00<br>0.00<br>-1.00<br>0.00<br>0.00                                                 | 0.00<br>0.00<br>0.00<br>-0.20<br>0.00<br>0.00                                                                                                                                                                                                                                                                                                                                                                                                                                                                                                                                                                                                                                                                                                                                                                                                                                                                                                                                                                                                                                                                                                                                                                                                                                                                                                                                                                                                                                                                                                                                                                                                                                                                                                                                                                                                                                                                                                                                                                                                                                                                                                                                                                                                                                                                                                                                                                                                                                                                                                                                                                                                                                                                                                                                                                                         | 0.15<br>0.00<br>0.00<br>0.00<br>0.00<br>-0.07                                                                                             | 0.00<br>21.12<br>-5.12<br>27.88<br>-0.66<br>2.86<br>-8.19                                                              | 899<br>2053<br>5200<br>501<br>850<br>72<br>3150                                              | 899<br>1680<br>4600<br>389<br>755<br>70<br>2890                                                                       |
| CGP<br>FNB<br>LHN<br>MOC<br>NAM<br>NBS<br>NHL                                                                                                      | 899<br>2053<br>4650<br>500<br>756<br>72<br>2891<br>250                                                                        | 0.00<br>0.00<br>0.00<br>-1.00<br>0.00<br>0.00<br>0.00                                         | 0.00<br>0.00<br>0.00<br>-0.20<br>0.00<br>0.00<br>0.00                                                                                                                                                                                                                                                                                                                                                                                                                                                                                                                                                                                                                                                                                                                                                                                                                                                                                                                                                                                                                                                                                                                                                                                                                                                                                                                                                                                                                                                                                                                                                                                                                                                                                                                                                                                                                                                                                                                                                                                                                                                                                                                                                                                                                                                                                                                                                                                                                                                                                                                                                                                                                                                                                                                                                                                 | 0.15<br>0.00<br>0.00<br>0.00<br>0.00<br>-0.07<br>0.00                                                                                     | 0.00<br>21.12<br>-5.12<br>27.88<br>-0.66<br>2.86<br>-8.19<br>12.61                                                     | 899<br>2053<br>5200<br>501<br>850<br>72<br>3150<br>250                                       | 899<br>1680<br>4600<br>389<br>755<br>70<br>2890                                                                       |
| CGP<br>FNB<br>LHN<br>MOC<br>NAM<br>NBS<br>NHL<br>ORY                                                                                               | 899<br>2053<br>4650<br>500<br>756<br>72<br>2891<br>250<br>1281                                                                | 0.00<br>0.00<br>0.00<br>-1.00<br>0.00<br>0.00<br>0.00<br>0.00                                 | 0.00<br>0.00<br>0.00<br>-0.20<br>0.00<br>0.00<br>0.00<br>0.00                                                                                                                                                                                                                                                                                                                                                                                                                                                                                                                                                                                                                                                                                                                                                                                                                                                                                                                                                                                                                                                                                                                                                                                                                                                                                                                                                                                                                                                                                                                                                                                                                                                                                                                                                                                                                                                                                                                                                                                                                                                                                                                                                                                                                                                                                                                                                                                                                                                                                                                                                                                                                                                                                                                                                                         | 0.15<br>0.00<br>0.00<br>0.00<br>0.00<br>-0.07<br>0.00<br>0.08                                                                             | 0.00<br>21.12<br>-5.12<br>27.88<br>-0.66<br>2.86<br>-8.19<br>12.61<br>6.75                                             | 899<br>2053<br>5200<br>501<br>850<br>72<br>3150<br>250<br>1281                               | 899<br>1680<br>4600<br>389<br>755<br>70<br>2890<br>222<br>1190                                                        |
| CGP<br>FNB<br>LHN<br>MOC<br>NAM<br>NBS<br>NHL<br>ORY<br>PNH                                                                                        | 899<br>2053<br>4650<br>500<br>756<br>72<br>2891<br>250<br>1281<br>1264                                                        | 0.00<br>0.00<br>0.00<br>-1.00<br>0.00<br>0.00<br>0.00<br>0.00                                 | 0.00<br>0.00<br>0.00<br>-0.20<br>0.00<br>0.00<br>0.00<br>0.00                                                                                                                                                                                                                                                                                                                                                                                                                                                                                                                                                                                                                                                                                                                                                                                                                                                                                                                                                                                                                                                                                                                                                                                                                                                                                                                                                                                                                                                                                                                                                                                                                                                                                                                                                                                                                                                                                                                                                                                                                                                                                                                                                                                                                                                                                                                                                                                                                                                                                                                                                                                                                                                                                                                                                                         | 0.15<br>0.00<br>0.00<br>0.00<br>0.00<br>-0.07<br>0.00<br>0.08<br>0.00                                                                     | 0.00<br>21.12<br>-5.12<br>27.88<br>-0.66<br>2.86<br>-8.19<br>12.61<br>6.75<br>5.78                                     | 899<br>2053<br>5200<br>501<br>850<br>72<br>3150<br>250<br>1281<br>1270                       | 899<br>1680<br>4600<br>389<br>755<br>70<br>2890<br>222<br>1190                                                        |
| CGP<br>FNB<br>LHN<br>MOC<br>NAM<br>NBS<br>NHL<br>ORY<br>PNH<br>SILP                                                                                | 899<br>2053<br>4650<br>500<br>756<br>72<br>2891<br>250<br>1281<br>1264<br>12801                                               | 0.00<br>0.00<br>0.00<br>-1.00<br>0.00<br>0.00<br>0.00<br>0.00<br>0.00<br>0.00                 | 0.00<br>0.00<br>0.00<br>-0.20<br>0.00<br>0.00<br>0.00<br>0.00                                                                                                                                                                                                                                                                                                                                                                                                                                                                                                                                                                                                                                                                                                                                                                                                                                                                                                                                                                                                                                                                                                                                                                                                                                                                                                                                                                                                                                                                                                                                                                                                                                                                                                                                                                                                                                                                                                                                                                                                                                                                                                                                                                                                                                                                                                                                                                                                                                                                                                                                                                                                                                                                                                                                                                         | 0.15<br>0.00<br>0.00<br>0.00<br>0.00<br>-0.07<br>0.00<br>0.08<br>0.00                                                                     | 0.00<br>21.12<br>-5.12<br>27.88<br>-0.66<br>2.86<br>-8.19<br>12.61<br>6.75<br>5.78<br>0.09                             | 899 2053 5200 501 850 72 3150 250 1281 1270 12801                                            | 899<br>1680<br>4600<br>389<br>755<br>70<br>2890<br>222<br>1190<br>1194                                                |
| CGP<br>FNB<br>LHN<br>MOC<br>NAM<br>NBS<br>NHL<br>ORY<br>PNH<br>SILP<br>SNO                                                                         | 899<br>2053<br>4650<br>500<br>756<br>72<br>2891<br>250<br>1281<br>1264<br>12801<br>906                                        | 0.00<br>0.00<br>0.00<br>-1.00<br>0.00<br>0.00<br>0.00<br>0.00                                 | 0.00<br>0.00<br>0.00<br>-0.20<br>0.00<br>0.00<br>0.00<br>0.00                                                                                                                                                                                                                                                                                                                                                                                                                                                                                                                                                                                                                                                                                                                                                                                                                                                                                                                                                                                                                                                                                                                                                                                                                                                                                                                                                                                                                                                                                                                                                                                                                                                                                                                                                                                                                                                                                                                                                                                                                                                                                                                                                                                                                                                                                                                                                                                                                                                                                                                                                                                                                                                                                                                                                                         | 0.15<br>0.00<br>0.00<br>0.00<br>0.00<br>-0.07<br>0.00<br>0.08<br>0.00                                                                     | 0.00<br>21.12<br>-5.12<br>27.88<br>-0.66<br>2.86<br>-8.19<br>12.61<br>6.75<br>5.78                                     | 899<br>2053<br>5200<br>501<br>850<br>72<br>3150<br>250<br>1281<br>1270                       | 899<br>1680<br>4600<br>389<br>755<br>70<br>2890<br>222<br>1190                                                        |
| CGP<br>FNB<br>LHN<br>MOC<br>NAM<br>NBS<br>NHL<br>ORY<br>PNH<br>SILP<br>SNO<br>SA versus Nai                                                        | 899<br>2053<br>4650<br>500<br>756<br>72<br>2891<br>250<br>1281<br>1264<br>12801<br>906<br>mibian Bon                          | 0.00<br>0.00<br>0.00<br>-1.00<br>0.00<br>0.00<br>0.00<br>0.00<br>0.00<br>0.00<br>0.00<br>0.00 | 0.00<br>0.00<br>0.00<br>-0.20<br>0.00<br>0.00<br>0.00<br>0.00                                                                                                                                                                                                                                                                                                                                                                                                                                                                                                                                                                                                                                                                                                                                                                                                                                                                                                                                                                                                                                                                                                                                                                                                                                                                                                                                                                                                                                                                                                                                                                                                                                                                                                                                                                                                                                                                                                                                                                                                                                                                                                                                                                                                                                                                                                                                                                                                                                                                                                                                                                                                                                                                                                                                                                         | 0.15<br>0.00<br>0.00<br>0.00<br>0.00<br>-0.07<br>0.00<br>0.08<br>0.00<br>0.00<br>-0.11                                                    | 0.00<br>21.12<br>-5.12<br>27.88<br>-0.66<br>2.86<br>-8.19<br>12.61<br>6.75<br>5.78<br>0.09<br>7.22                     | 899 2053 5200 501 850 72 3150 250 1281 1270 12801                                            | 899<br>1680<br>4600<br>389<br>755<br>70<br>2890<br>222<br>1190<br>1194<br>12790<br>761                                |
| CGP<br>FNB<br>LHN<br>MOC<br>NAM<br>NBS<br>NHL<br>ORY<br>PNH<br>SILP<br>SNO<br>SA versus Nat<br>SA Bonds                                            | 899<br>2053<br>4650<br>500<br>756<br>72<br>2891<br>250<br>1281<br>1264<br>12801<br>906<br>mibian Bon                          | 0.00 0.00 0.00 -1.00 0.00 0.00 0.00 0.00                                                      | 0.00<br>0.00<br>0.00<br>-0.20<br>0.00<br>0.00<br>0.00<br>0.00                                                                                                                                                                                                                                                                                                                                                                                                                                                                                                                                                                                                                                                                                                                                                                                                                                                                                                                                                                                                                                                                                                                                                                                                                                                                                                                                                                                                                                                                                                                                                                                                                                                                                                                                                                                                                                                                                                                                                                                                                                                                                                                                                                                                                                                                                                                                                                                                                                                                                                                                                                                                                                                                                                                                                                         | 0.15<br>0.00<br>0.00<br>0.00<br>0.00<br>-0.07<br>0.00<br>0.08<br>0.00<br>0.00<br>-0.11                                                    | 0.00<br>21.12<br>-5.12<br>27.88<br>-0.66<br>2.86<br>-8.19<br>12.61<br>6.75<br>5.78<br>0.09<br>7.22                     | 899 2053 5200 501 850 72 3150 250 1281 1270 12801 955                                        | 899<br>1680<br>4600<br>389<br>755<br>70<br>2890<br>222<br>1190<br>1194<br>12790<br>761                                |
| CGP<br>FNB<br>LHN<br>MOC<br>NAM<br>NBS<br>NHL<br>ORY<br>PNH<br>SILP<br>SNO<br>SA versus Nat<br>SA Bonds<br>R186                                    | 899 2053 4650 500 756 72 2891 250 1281 1264 12801 906 mibian Bon YTM C 8.16                                                   | 0.00 0.00 0.00 -1.00 0.00 0.00 0.00 0.00                                                      | 0.00<br>0.00<br>0.00<br>-0.20<br>0.00<br>0.00<br>0.00<br>0.00<br>0.00<br>0.00<br>0.00<br>0.00<br>0.00<br>0.00<br>0.00<br>0.00<br>0.00<br>0.00<br>0.00<br>0.00<br>0.00<br>0.00<br>0.00<br>0.00<br>0.00<br>0.00<br>0.00<br>0.00<br>0.00<br>0.00<br>0.00<br>0.00<br>0.00<br>0.00<br>0.00<br>0.00<br>0.00<br>0.00<br>0.00<br>0.00<br>0.00<br>0.00<br>0.00<br>0.00<br>0.00<br>0.00<br>0.00<br>0.00<br>0.00<br>0.00<br>0.00<br>0.00<br>0.00<br>0.00<br>0.00<br>0.00<br>0.00<br>0.00<br>0.00<br>0.00<br>0.00<br>0.00<br>0.00<br>0.00<br>0.00<br>0.00<br>0.00<br>0.00<br>0.00<br>0.00<br>0.00<br>0.00<br>0.00<br>0.00<br>0.00<br>0.00<br>0.00<br>0.00<br>0.00<br>0.00<br>0.00<br>0.00<br>0.00<br>0.00<br>0.00<br>0.00<br>0.00<br>0.00<br>0.00<br>0.00<br>0.00<br>0.00<br>0.00<br>0.00<br>0.00<br>0.00<br>0.00<br>0.00<br>0.00<br>0.00<br>0.00<br>0.00<br>0.00<br>0.00<br>0.00<br>0.00<br>0.00<br>0.00<br>0.00<br>0.00<br>0.00<br>0.00<br>0.00<br>0.00<br>0.00<br>0.00<br>0.00<br>0.00<br>0.00<br>0.00<br>0.00<br>0.00<br>0.00<br>0.00<br>0.00<br>0.00<br>0.00<br>0.00<br>0.00<br>0.00<br>0.00<br>0.00<br>0.00<br>0.00<br>0.00<br>0.00<br>0.00<br>0.00<br>0.00<br>0.00<br>0.00<br>0.00<br>0.00<br>0.00<br>0.00<br>0.00<br>0.00<br>0.00<br>0.00<br>0.00<br>0.00<br>0.00<br>0.00<br>0.00<br>0.00<br>0.00<br>0.00<br>0.00<br>0.00<br>0.00<br>0.00<br>0.00<br>0.00<br>0.00<br>0.00<br>0.00<br>0.00<br>0.00<br>0.00<br>0.00<br>0.00<br>0.00<br>0.00<br>0.00<br>0.00<br>0.00<br>0.00<br>0.00<br>0.00<br>0.00<br>0.00<br>0.00<br>0.00<br>0.00<br>0.00<br>0.00<br>0.00<br>0.00<br>0.00<br>0.00<br>0.00<br>0.00<br>0.00<br>0.00<br>0.00<br>0.00<br>0.00<br>0.00<br>0.00<br>0.00<br>0.00<br>0.00<br>0.00<br>0.00<br>0.00<br>0.00<br>0.00<br>0.00<br>0.00<br>0.00<br>0.00<br>0.00<br>0.00<br>0.00<br>0.00<br>0.00<br>0.00<br>0.00<br>0.00<br>0.00<br>0.00<br>0.00<br>0.00<br>0.00<br>0.00<br>0.00<br>0.00<br>0.00<br>0.00<br>0.00<br>0.00<br>0.00<br>0.00<br>0.00<br>0.00<br>0.00<br>0.00<br>0.00<br>0.00<br>0.00<br>0.00<br>0.00<br>0.00<br>0.00<br>0.00<br>0.00<br>0.00<br>0.00<br>0.00<br>0.00<br>0.00<br>0.00<br>0.00<br>0.00<br>0.00<br>0.00<br>0.00<br>0.00<br>0.00<br>0.00<br>0.00<br>0.00<br>0.00<br>0.00<br>0.00<br>0.00<br>0.00<br>0.00<br>0.00<br>0.00<br>0.00<br>0.00<br>0.00<br>0.00<br>0.00<br>0.00<br>0.00<br>0.00<br>0.00<br>0.00<br>0.00<br>0.00<br>0.00<br>0.00<br>0.00<br>0.00<br>0.00<br>0.00<br>0.00<br>0.00<br>0.00<br>0.00<br>0.00<br>0.00<br>0.00<br>0.00<br>0.00<br>0.00<br>0.00<br>0.00<br>0.00<br>0.00<br>0.00<br>0.00<br>0.00<br>0.00<br>0.00<br>0.00<br>0.00<br>0.00<br>0.00<br>0.00<br>0.00<br>0.00<br>0.00<br>0.00<br>0.00<br>0.00<br>0.00<br>0.00<br>0.00<br>0.00<br>0.00<br>0.00<br>0.00<br>0.00<br>0.00<br>0.00<br>0.00<br>0.00<br>0.00<br>0.00<br>0.00<br>0.00<br>0.00<br>0.00<br>0.00<br>0.00<br>0.00<br>0.00<br>0.00 | 0.15<br>0.00<br>0.00<br>0.00<br>0.00<br>-0.07<br>0.00<br>0.08<br>0.00<br>0.00<br>-0.11<br>M Bonds                                         | 0.00 21.12 -5.12 27.88 -0.66 2.86 -8.19 12.61 6.75 5.78 0.09 7.22  YTM 8.01                                            | 899 2053 5200 501 850 72 3150 250 1281 1270 12801 955  Premium 0                             | 899<br>1680<br>4600<br>389<br>755<br>70<br>2890<br>222<br>1190<br>1194<br>12790<br>761<br><b>Chg [bp]</b>             |
| CGP<br>FNB<br>LHN<br>MOC<br>NAM<br>NBS<br>NHL<br>ORY<br>PNH<br>SILP<br>SNO<br>SA versus Nat<br>SA Bonds<br>R186<br>R2030                           | 899<br>2053<br>4650<br>500<br>756<br>72<br>2891<br>250<br>1281<br>1264<br>12801<br>906<br>mibian Bon<br>YTM C<br>8.16<br>8.92 | 0.00 0.00 0.00 -1.00 0.00 0.00 0.00 0.00                                                      | 0.00<br>0.00<br>0.00<br>-0.20<br>0.00<br>0.00<br>0.00<br>0.00<br>0.00<br>0.00<br>0.00<br>0.00<br>0.00<br>0.00<br>0.00<br>0.00<br>0.00<br>0.00<br>0.00<br>0.00<br>0.00<br>0.00<br>0.00<br>0.00<br>0.00<br>0.00<br>0.00<br>0.00<br>0.00<br>0.00<br>0.00<br>0.00<br>0.00<br>0.00<br>0.00<br>0.00<br>0.00<br>0.00<br>0.00<br>0.00<br>0.00<br>0.00<br>0.00<br>0.00<br>0.00<br>0.00<br>0.00<br>0.00<br>0.00<br>0.00<br>0.00<br>0.00<br>0.00<br>0.00<br>0.00<br>0.00<br>0.00<br>0.00<br>0.00<br>0.00<br>0.00<br>0.00<br>0.00<br>0.00<br>0.00<br>0.00<br>0.00<br>0.00<br>0.00<br>0.00<br>0.00<br>0.00<br>0.00<br>0.00<br>0.00<br>0.00<br>0.00<br>0.00<br>0.00<br>0.00<br>0.00<br>0.00<br>0.00<br>0.00<br>0.00<br>0.00<br>0.00<br>0.00<br>0.00<br>0.00<br>0.00<br>0.00<br>0.00<br>0.00<br>0.00<br>0.00<br>0.00<br>0.00<br>0.00<br>0.00<br>0.00<br>0.00<br>0.00<br>0.00<br>0.00<br>0.00<br>0.00<br>0.00<br>0.00<br>0.00<br>0.00<br>0.00<br>0.00<br>0.00<br>0.00<br>0.00<br>0.00<br>0.00<br>0.00<br>0.00<br>0.00<br>0.00<br>0.00<br>0.00<br>0.00<br>0.00<br>0.00<br>0.00<br>0.00<br>0.00<br>0.00<br>0.00<br>0.00<br>0.00<br>0.00<br>0.00<br>0.00<br>0.00<br>0.00<br>0.00<br>0.00<br>0.00<br>0.00<br>0.00<br>0.00<br>0.00<br>0.00<br>0.00<br>0.00<br>0.00<br>0.00<br>0.00<br>0.00<br>0.00<br>0.00<br>0.00<br>0.00<br>0.00<br>0.00<br>0.00<br>0.00<br>0.00<br>0.00<br>0.00<br>0.00<br>0.00<br>0.00<br>0.00<br>0.00<br>0.00<br>0.00<br>0.00<br>0.00<br>0.00<br>0.00<br>0.00<br>0.00<br>0.00<br>0.00<br>0.00<br>0.00<br>0.00<br>0.00<br>0.00<br>0.00<br>0.00<br>0.00<br>0.00<br>0.00<br>0.00<br>0.00<br>0.00<br>0.00<br>0.00<br>0.00<br>0.00<br>0.00<br>0.00<br>0.00<br>0.00<br>0.00<br>0.00<br>0.00<br>0.00<br>0.00<br>0.00<br>0.00<br>0.00<br>0.00<br>0.00<br>0.00<br>0.00<br>0.00<br>0.00<br>0.00<br>0.00<br>0.00<br>0.00<br>0.00<br>0.00<br>0.00<br>0.00<br>0.00<br>0.00<br>0.00<br>0.00<br>0.00<br>0.00<br>0.00<br>0.00<br>0.00<br>0.00<br>0.00<br>0.00<br>0.00<br>0.00<br>0.00<br>0.00<br>0.00<br>0.00<br>0.00<br>0.00<br>0.00<br>0.00<br>0.00<br>0.00<br>0.00<br>0.00<br>0.00<br>0.00<br>0.00<br>0.00<br>0.00<br>0.00<br>0.00<br>0.00<br>0.00<br>0.00<br>0.00<br>0.00<br>0.00<br>0.00<br>0.00<br>0.00<br>0.00<br>0.00<br>0.00<br>0.00<br>0.00<br>0.00<br>0.00<br>0.00<br>0.00<br>0.00<br>0.00<br>0.00<br>0.00<br>0.00<br>0.00<br>0.00<br>0.00<br>0.00<br>0.00<br>0.00<br>0.00<br>0.00<br>0.00<br>0.00<br>0.00<br>0.00<br>0.00<br>0.00<br>0.00<br>0.00<br>0.00<br>0.00<br>0.00<br>0.00<br>0.00<br>0.00<br>0.00<br>0.00<br>0.00<br>0.00<br>0.00<br>0.00<br>0.00<br>0.00<br>0.00<br>0.00<br>0.00<br>0.00<br>0.00<br>0.00<br>0.00<br>0.00<br>0.00<br>0.00<br>0.00<br>0.00<br>0.00<br>0.00<br>0.00<br>0.00<br>0.00<br>0.00<br>0.00<br>0.00<br>0.00<br>0.00<br>0.00<br>0.00<br>0.00<br>0.00<br>0.00<br>0.00<br>0.00<br>0.00<br>0.00<br>0.00<br>0.00 | 0.15<br>0.00<br>0.00<br>0.00<br>0.00<br>0.00<br>-0.07<br>0.00<br>0.08<br>0.00<br>0.00<br>-0.11<br>M Bonds<br>25                           | 0.00 21.12 -5.12 27.88 -0.66 2.86 -8.19 12.61 6.75 5.78 0.09 7.22  YTM 8.01 8.12                                       | 899 2053 5200 501 850 72 3150 250 1281 1270 12801 955  Premium 0 -4                          | 899<br>1680<br>4600<br>389<br>755<br>70<br>2890<br>222<br>1190<br>1194<br>12790<br>761<br><b>Chg [bp]</b><br>-0.15    |
| CGP<br>FNB<br>LHN<br>MOC<br>NAM<br>NBS<br>NHL<br>ORY<br>PNH<br>SILP<br>SNO<br>SA versus Nat<br>SA Bonds<br>R186<br>R2030<br>R213                   | 899<br>2053<br>4650<br>500<br>756<br>72<br>2891<br>250<br>1281<br>1264<br>12801<br>906<br>WIII O<br>8.16<br>8.92<br>9.31      | 0.00 0.00 0.00 -1.00 0.00 0.00 0.00 0.00                                                      | 0.00<br>0.00<br>0.00<br>-0.20<br>0.00<br>0.00<br>0.00<br>0.00<br>0.00<br>0.00<br>0.00<br>0.00<br>0.00<br>0.00<br>0.00<br>0.00<br>0.00<br>0.00<br>0.00<br>0.00<br>0.00<br>0.00<br>0.00<br>0.00<br>0.00<br>0.00<br>0.00<br>0.00<br>0.00<br>0.00<br>0.00<br>0.00<br>0.00<br>0.00<br>0.00<br>0.00<br>0.00<br>0.00<br>0.00<br>0.00<br>0.00<br>0.00<br>0.00<br>0.00<br>0.00<br>0.00<br>0.00<br>0.00<br>0.00<br>0.00<br>0.00<br>0.00<br>0.00<br>0.00<br>0.00<br>0.00<br>0.00<br>0.00<br>0.00<br>0.00<br>0.00<br>0.00<br>0.00<br>0.00<br>0.00<br>0.00<br>0.00<br>0.00<br>0.00<br>0.00<br>0.00<br>0.00<br>0.00<br>0.00<br>0.00<br>0.00<br>0.00<br>0.00<br>0.00<br>0.00<br>0.00<br>0.00<br>0.00<br>0.00<br>0.00<br>0.00<br>0.00<br>0.00<br>0.00<br>0.00<br>0.00<br>0.00<br>0.00<br>0.00<br>0.00<br>0.00<br>0.00<br>0.00<br>0.00<br>0.00<br>0.00<br>0.00<br>0.00<br>0.00<br>0.00<br>0.00<br>0.00<br>0.00<br>0.00<br>0.00<br>0.00<br>0.00<br>0.00<br>0.00<br>0.00<br>0.00<br>0.00<br>0.00<br>0.00<br>0.00<br>0.00<br>0.00<br>0.00<br>0.00<br>0.00<br>0.00<br>0.00<br>0.00<br>0.00<br>0.00<br>0.00<br>0.00<br>0.00<br>0.00<br>0.00<br>0.00<br>0.00<br>0.00<br>0.00<br>0.00<br>0.00<br>0.00<br>0.00<br>0.00<br>0.00<br>0.00<br>0.00<br>0.00<br>0.00<br>0.00<br>0.00<br>0.00<br>0.00<br>0.00<br>0.00<br>0.00<br>0.00<br>0.00<br>0.00<br>0.00<br>0.00<br>0.00<br>0.00<br>0.00<br>0.00<br>0.00<br>0.00<br>0.00<br>0.00<br>0.00<br>0.00<br>0.00<br>0.00<br>0.00<br>0.00<br>0.00<br>0.00<br>0.00<br>0.00<br>0.00<br>0.00<br>0.00<br>0.00<br>0.00<br>0.00<br>0.00<br>0.00<br>0.00<br>0.00<br>0.00<br>0.00<br>0.00<br>0.00<br>0.00<br>0.00<br>0.00<br>0.00<br>0.00<br>0.00<br>0.00<br>0.00<br>0.00<br>0.00<br>0.00<br>0.00<br>0.00<br>0.00<br>0.00<br>0.00<br>0.00<br>0.00<br>0.00<br>0.00<br>0.00<br>0.00<br>0.00<br>0.00<br>0.00<br>0.00<br>0.00<br>0.00<br>0.00<br>0.00<br>0.00<br>0.00<br>0.00<br>0.00<br>0.00<br>0.00<br>0.00<br>0.00<br>0.00<br>0.00<br>0.00<br>0.00<br>0.00<br>0.00<br>0.00<br>0.00<br>0.00<br>0.00<br>0.00<br>0.00<br>0.00<br>0.00<br>0.00<br>0.00<br>0.00<br>0.00<br>0.00<br>0.00<br>0.00<br>0.00<br>0.00<br>0.00<br>0.00<br>0.00<br>0.00<br>0.00<br>0.00<br>0.00<br>0.00<br>0.00<br>0.00<br>0.00<br>0.00<br>0.00<br>0.00<br>0.00<br>0.00<br>0.00<br>0.00<br>0.00<br>0.00<br>0.00<br>0.00<br>0.00<br>0.00<br>0.00<br>0.00<br>0.00<br>0.00<br>0.00<br>0.00<br>0.00<br>0.00<br>0.00<br>0.00<br>0.00<br>0.00<br>0.00<br>0.00<br>0.00<br>0.00<br>0.00<br>0.00<br>0.00<br>0.00<br>0.00<br>0.00<br>0.00<br>0.00<br>0.00<br>0.00<br>0.00<br>0.00<br>0.00<br>0.00<br>0.00<br>0.00<br>0.00<br>0.00<br>0.00<br>0.00<br>0.00<br>0.00<br>0.00<br>0.00<br>0.00<br>0.00<br>0.00<br>0.00<br>0.00<br>0.00<br>0.00<br>0.00<br>0.00<br>0.00<br>0.00<br>0.00<br>0.00<br>0.00<br>0.00<br>0.00<br>0.00<br>0.00<br>0.00<br>0.00<br>0.00<br>0.00<br>0.00 | 0.15<br>0.00<br>0.00<br>0.00<br>0.00<br>0.00<br>-0.07<br>0.00<br>0.08<br>0.00<br>0.00<br>-0.11<br>M Bonds<br>25<br>26<br>27               | 0.00 21.12 -5.12 27.88 -0.66 2.86 -8.19 12.61 6.75 5.78 0.09 7.22  YTM 8.01 8.12 8.70                                  | 899 2053 5200 501 850 72 3150 250 1281 1270 12801 955  Premium 0 -4 54                       | 899 1680 4600 389 755 70 2890 222 1190 1194 12790 761  Chg [bp] -0.15 -1.00 -1.00                                     |
| CGP<br>FNB<br>LHN<br>MOC<br>NAM<br>NBS<br>NHL<br>ORY<br>PNH<br>SILP<br>SNO<br>SA versus Nat<br>SA Bonds<br>R186<br>R2030<br>R213<br>R2032          | 899 2053 4650 500 756 72 2891 250 1281 1264 12801 906 mibian Bon YTM 8.16 8.92 9.31 9.55                                      | 0.00 0.00 0.00 0.00 -1.00 0.00 0.00 0.00                                                      | 0.00 0.00 0.00 0.00 0.00 0.00 0.00 0.0                                                                                                                                                                                                                                                                                                                                                                                                                                                                                                                                                                                                                                                                                                                                                                                                                                                                                                                                                                                                                                                                                                                                                                                                                                                                                                                                                                                                                                                                                                                                                                                                                                                                                                                                                                                                                                                                                                                                                                                                                                                                                                                                                                                                                                                                                                                                                                                                                                                                                                                                                                                                                                                                                                                                                                                                | 0.15<br>0.00<br>0.00<br>0.00<br>0.00<br>0.00<br>-0.07<br>0.00<br>0.08<br>0.00<br>-0.11<br>M Bonds<br>25<br>26<br>27<br>28                 | 0.00 21.12 -5.12 27.88 -0.66 2.86 -8.19 12.61 6.75 5.78 0.09 7.22  YTM 8.01 8.12 8.70 8.86                             | 899 2053 5200 501 850 72 3150 250 1281 1270 12801 955  Premium 0 -4 54 -6                    | 899 1680 4600 389 755 70 2890 222 1190 1194 12790 761  Chg [bp] -0.15 -1.00 -1.50                                     |
| CGP<br>FNB<br>LHN<br>MOC<br>NAM<br>NBS<br>NHL<br>ORY<br>PNH<br>SNO<br>SA versus Nat<br>SA Bonds<br>R186<br>R2030<br>R213<br>R213<br>R2032<br>R2035 | 899 2053 4650 500 756 72 2891 250 1281 1264 12801 906 mibian Bon YTM 8.16 8.92 9.31 9.55 10.20                                | 0.00 0.00 0.00 0.00 -1.00 0.00 0.00 0.00                                                      | 0.00 0.00 0.00 0.00 0.00 0.00 0.00 0.0                                                                                                                                                                                                                                                                                                                                                                                                                                                                                                                                                                                                                                                                                                                                                                                                                                                                                                                                                                                                                                                                                                                                                                                                                                                                                                                                                                                                                                                                                                                                                                                                                                                                                                                                                                                                                                                                                                                                                                                                                                                                                                                                                                                                                                                                                                                                                                                                                                                                                                                                                                                                                                                                                                                                                                                                | 0.15<br>0.00<br>0.00<br>0.00<br>0.00<br>-0.07<br>0.00<br>0.08<br>0.00<br>-0.11<br>M Bonds<br>25<br>26<br>27<br>28<br>30                   | 0.00 21.12 -5.12 27.88 -0.66 2.86 -8.19 12.61 6.75 5.78 0.09 7.22  YTM 8.01 8.12 8.70 8.86 8.76                        | 899 2053 5200 501 850 72 3150 250 1281 1270 12801 955  Premium 0 -4 54 -6 -16                | 899 1680 4600 389 755 70 2890 222 1190 1194 12790 761  Chg [bp] -0.15 -1.00 -1.50 -1.50                               |
| CGP FNB LHN MOC NAM NBS NHL ORY PNH SILP SNO SA versus Nat SA Bonds R186 R2030 R213 R2032 R2035 R209                                               | 899 2053 4650 500 756 72 2891 250 1281 1264 12801 906 mibian Bon YTM 8.16 8.92 9.31 9.55 10.20 10.40                          | 0.00 0.00 0.00 -1.00 0.00 0.00 0.00 0.00                                                      | 0.00 0.00 0.00 0.00 0.00 0.00 0.00 0.0                                                                                                                                                                                                                                                                                                                                                                                                                                                                                                                                                                                                                                                                                                                                                                                                                                                                                                                                                                                                                                                                                                                                                                                                                                                                                                                                                                                                                                                                                                                                                                                                                                                                                                                                                                                                                                                                                                                                                                                                                                                                                                                                                                                                                                                                                                                                                                                                                                                                                                                                                                                                                                                                                                                                                                                                | 0.15<br>0.00<br>0.00<br>0.00<br>0.00<br>0.00<br>-0.07<br>0.00<br>0.08<br>0.00<br>-0.11<br>M Bonds<br>25<br>26<br>27<br>28<br>30<br>32     | 0.00 21.12 -5.12 27.88 -0.66 2.86 -8.19 12.61 6.75 5.78 0.09 7.22  YTM 8.01 8.12 8.70 8.86 8.76 9.70                   | 899 2053 5200 501 850 72 3150 250 1281 1270 12801 955  Premium 0 -4 54 -6 -16 39             | 899 1680 4600 389 755 70 2890 222 1190 1194 12790 761  Chg [bp] -0.15 -1.00 -1.50 -1.50 -1.50 -1.00                   |
| CGP FNB LHN MOC NAM NBS NHL ORY PNH SILP SNO SA versus Nat SA Bonds R186 R2030 R213 R2032 R2032 R2035 R209 R2037                                   | 899 2053 4650 500 756 72 2891 250 1281 1264 12801 906 mibian Bon YTM 8.16 8.92 9.31 9.55 10.20 10.40 10.61                    | 0.00 0.00 0.00 -1.00 0.00 0.00 0.00 0.00                                                      | 0.00 0.00 0.00 0.00 0.00 0.00 0.00 0.0                                                                                                                                                                                                                                                                                                                                                                                                                                                                                                                                                                                                                                                                                                                                                                                                                                                                                                                                                                                                                                                                                                                                                                                                                                                                                                                                                                                                                                                                                                                                                                                                                                                                                                                                                                                                                                                                                                                                                                                                                                                                                                                                                                                                                                                                                                                                                                                                                                                                                                                                                                                                                                                                                                                                                                                                | 0.15<br>0.00<br>0.00<br>0.00<br>0.00<br>-0.07<br>0.00<br>0.08<br>0.00<br>-0.11<br>M Bonds<br>25<br>26<br>27<br>28<br>30<br>32<br>35       | 0.00 21.12 -5.12 27.88 -0.66 2.86 -8.19 12.61 6.75 5.78 0.09 7.22  YTM 8.01 8.12 8.70 8.86 8.76 9.70 10.65             | 899 2053 5200 501 850 72 3150 250 1281 1270 12801 955  Premium 0 -4 54 -6 -16 39 25          | 899 1680 4600 389 755 70 2890 222 1190 1194 12790 761  Chg [bp] -0.15 -1.00 -1.50 -1.50 -1.50 -1.50                   |
| CGP FNB LHN MOC NAM NBS NHL ORY PNH SILP SNO SA versus Nat SA Bonds R186 R2030 R213 R2032 R2032 R2035 R209 R2037 R2040                             | 899 2053 4650 500 756 72 2891 250 1281 1264 12801 906 mibian Bon YTM C 8.16 8.92 9.31 9.55 10.20 10.40 10.61 10.92            | 0.00 0.00 0.00 0.00 -1.00 0.00 0.00 0.00                                                      | 0.00 0.00 0.00 0.00 0.00 0.00 0.00 0.0                                                                                                                                                                                                                                                                                                                                                                                                                                                                                                                                                                                                                                                                                                                                                                                                                                                                                                                                                                                                                                                                                                                                                                                                                                                                                                                                                                                                                                                                                                                                                                                                                                                                                                                                                                                                                                                                                                                                                                                                                                                                                                                                                                                                                                                                                                                                                                                                                                                                                                                                                                                                                                                                                                                                                                                                | 0.15<br>0.00<br>0.00<br>0.00<br>0.00<br>-0.07<br>0.00<br>0.08<br>0.00<br>-0.11<br>M Bonds<br>25<br>26<br>27<br>28<br>30<br>32<br>35<br>37 | 0.00 21.12 -5.12 27.88 -0.66 2.86 -8.19 12.61 6.75 5.78 0.09 7.22  YTM 8.01 8.12 8.70 8.86 8.76 9.70 10.65 10.85       | 899 2053 5200 501 850 72 3150 250 1281 1270 12801 955  Premium 0 -4 54 -6 -16 39 25 24       | 899 1680 4600 389 755 70 2890 222 1190 1194 12790 761  Chg [bp] -0.15 -1.00 -1.50 -1.50 -1.50 -1.50 -1.50 -1.50 -1.50 |
| CGP FNB LHN MOC NAM NBS NHL ORY PNH SILP SNO SA versus Nat SA Bonds R186 R2030 R213 R2032 R2035 R2035 R209 R2037 R2040 R214                        | 899 2053 4650 500 756 72 2891 250 1281 1264 12801 906 MIDIAN BON YTM C 8.16 8.92 9.31 9.55 10.20 10.40 10.61 10.92 10.77      | 0.00 0.00 0.00 0.00 -1.00 0.00 0.00 0.00                                                      | 0.00 0.00 0.00 0.00 0.00 0.00 0.00 0.0                                                                                                                                                                                                                                                                                                                                                                                                                                                                                                                                                                                                                                                                                                                                                                                                                                                                                                                                                                                                                                                                                                                                                                                                                                                                                                                                                                                                                                                                                                                                                                                                                                                                                                                                                                                                                                                                                                                                                                                                                                                                                                                                                                                                                                                                                                                                                                                                                                                                                                                                                                                                                                                                                                                                                                                                | 0.15<br>0.00<br>0.00<br>0.00<br>0.00<br>-0.07<br>0.00<br>0.00<br>0.00<br>-0.11<br>M Bonds<br>25<br>26<br>27<br>28<br>30<br>32<br>35<br>37 | 0.00 21.12 -5.12 27.88 -0.66 2.86 -8.19 12.61 6.75 5.78 0.09 7.22  YTM 8.01 8.12 8.70 8.86 8.76 9.70 10.65 10.85 11.15 | 899 2053 5200 501 850 72 3150 250 1281 1270 12801 955  Premium 0 -4 54 -6 -16 39 25 24 38    | 899 1680 4600 389 755 70 2890 222 1190 1194 12790 761  Chg [bp] -0.15 -1.00 -1.50 -1.50 -1.50 -1.50 -1.00 0.00        |
| CGP FNB LHN MOC NAM NBS NHL ORY PNH SNO SA versus Nat SA Bonds R186 R2030 R213 R2032 R2035 R209 R2037 R2090 R214 R2044                             | 899 2053 4650 500 756 72 2891 250 1281 1264 12801 906 mibian Bon YTM 8.16 8.92 9.31 9.55 10.20 10.40 10.61 10.92 10.77 11.03  | 0.00 0.00 0.00 0.00 -1.00 0.00 0.00 0.00                                                      | 0.00 0.00 0.00 0.00 0.00 0.00 0.00 0.0                                                                                                                                                                                                                                                                                                                                                                                                                                                                                                                                                                                                                                                                                                                                                                                                                                                                                                                                                                                                                                                                                                                                                                                                                                                                                                                                                                                                                                                                                                                                                                                                                                                                                                                                                                                                                                                                                                                                                                                                                                                                                                                                                                                                                                                                                                                                                                                                                                                                                                                                                                                                                                                                                                                                                                                                | 0.15 0.00 0.00 0.00 0.00 0.00 -0.07 0.00 0.08 0.00 -0.11  M Bonds 25 26 27 28 30 32 35 37 40                                              | 0.00 21.12 -5.12 27.88 -0.66 2.86 -8.19 12.61 6.75 5.78 0.09 7.22  YTM 8.01 8.12 8.70 8.86 8.76 9.70 10.65 10.85 11.15 | 899 2053 5200 501 850 72 3150 250 1281 1270 12801 955  Premium 0 -4 54 -6 -16 39 25 24 38 11 | 899 1680 4600 389 755 70 2890 222 1190 1194 12790 761  Chg [bp] -0.15 -1.00 -1.50 -1.50 -1.50 -1.00 0.00              |
| CGP FNB LHN MOC NAM NBS NHL ORY PNH SILP SNO SA versus Nat SA Bonds R186 R2030 R213 R2032 R2035 R2035 R209 R2037 R2040 R214                        | 899 2053 4650 500 756 72 2891 250 1281 1264 12801 906 MIDIAN BON YTM C 8.16 8.92 9.31 9.55 10.20 10.40 10.61 10.92 10.77      | 0.00 0.00 0.00 0.00 -1.00 0.00 0.00 0.00                                                      | 0.00 0.00 0.00 0.00 0.00 0.00 0.00 0.0                                                                                                                                                                                                                                                                                                                                                                                                                                                                                                                                                                                                                                                                                                                                                                                                                                                                                                                                                                                                                                                                                                                                                                                                                                                                                                                                                                                                                                                                                                                                                                                                                                                                                                                                                                                                                                                                                                                                                                                                                                                                                                                                                                                                                                                                                                                                                                                                                                                                                                                                                                                                                                                                                                                                                                                                | 0.15 0.00 0.00 0.00 0.00 0.00 0.00 0.08 0.00 0.00 -0.11  M Bonds 25 26 27 28 30 32 35 37 40 43                                            | 0.00 21.12 -5.12 27.88 -0.66 2.86 -8.19 12.61 6.75 5.78 0.09 7.22  YTM 8.01 8.12 8.70 8.86 8.76 9.70 10.65 10.85 11.15 | 899 2053 5200 501 850 72 3150 250 1281 1270 12801 955  Premium 0 -4 54 -6 -16 39 25 24 38    | 899 1680 4600 389 755 70 2890 222 1190 1194 12790 761  Chg [bp] -0.15 -1.00 -1.50 -1.50 -1.50 -1.50 -1.00 0.00        |