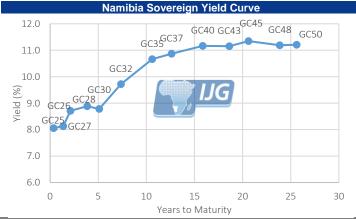

## **IJG** Daily Bulletin

Monday, 09 December 2024

Local Indices

|                                                                                                                                                    | Level                                                                                                                         | Net Change                                                                                    | d/d %                                                                                                                                                                                                                                                                                                                                                                                                                                                                                                                                                                                                                                                                                                                                                                                                                                                                                                                                                                                                                                                                                                                                                                                                                                                                                                                                                                                                                                                                                                                                                                                                                                                                                                                                                                                                                                                                                                                                                                                                                                                                                                                                                                                                                                                                                                                                                                                                                                                                                                                                                                                                                                                                                                                                                                                                                                 | mtd %                                                                                                                                     | ytd %                                                                                                                  | 52Wk High                                                                                    | 52Wk Low                                                                                                              |
|----------------------------------------------------------------------------------------------------------------------------------------------------|-------------------------------------------------------------------------------------------------------------------------------|-----------------------------------------------------------------------------------------------|---------------------------------------------------------------------------------------------------------------------------------------------------------------------------------------------------------------------------------------------------------------------------------------------------------------------------------------------------------------------------------------------------------------------------------------------------------------------------------------------------------------------------------------------------------------------------------------------------------------------------------------------------------------------------------------------------------------------------------------------------------------------------------------------------------------------------------------------------------------------------------------------------------------------------------------------------------------------------------------------------------------------------------------------------------------------------------------------------------------------------------------------------------------------------------------------------------------------------------------------------------------------------------------------------------------------------------------------------------------------------------------------------------------------------------------------------------------------------------------------------------------------------------------------------------------------------------------------------------------------------------------------------------------------------------------------------------------------------------------------------------------------------------------------------------------------------------------------------------------------------------------------------------------------------------------------------------------------------------------------------------------------------------------------------------------------------------------------------------------------------------------------------------------------------------------------------------------------------------------------------------------------------------------------------------------------------------------------------------------------------------------------------------------------------------------------------------------------------------------------------------------------------------------------------------------------------------------------------------------------------------------------------------------------------------------------------------------------------------------------------------------------------------------------------------------------------------------|-------------------------------------------------------------------------------------------------------------------------------------------|------------------------------------------------------------------------------------------------------------------------|----------------------------------------------------------------------------------------------|-----------------------------------------------------------------------------------------------------------------------|
| NSX Overall                                                                                                                                        | 1878                                                                                                                          | -10.20                                                                                        | -0.54                                                                                                                                                                                                                                                                                                                                                                                                                                                                                                                                                                                                                                                                                                                                                                                                                                                                                                                                                                                                                                                                                                                                                                                                                                                                                                                                                                                                                                                                                                                                                                                                                                                                                                                                                                                                                                                                                                                                                                                                                                                                                                                                                                                                                                                                                                                                                                                                                                                                                                                                                                                                                                                                                                                                                                                                                                 | 1.33                                                                                                                                      | 14.97                                                                                                                  | 1933                                                                                         | 1467                                                                                                                  |
| NSX Local                                                                                                                                          | 691                                                                                                                           | -0.04                                                                                         | -0.01                                                                                                                                                                                                                                                                                                                                                                                                                                                                                                                                                                                                                                                                                                                                                                                                                                                                                                                                                                                                                                                                                                                                                                                                                                                                                                                                                                                                                                                                                                                                                                                                                                                                                                                                                                                                                                                                                                                                                                                                                                                                                                                                                                                                                                                                                                                                                                                                                                                                                                                                                                                                                                                                                                                                                                                                                                 | 0.02                                                                                                                                      | 2.82                                                                                                                   | 691                                                                                          | 617                                                                                                                   |
| JSE ALSI                                                                                                                                           | 86938                                                                                                                         | 92.02                                                                                         | 0.11                                                                                                                                                                                                                                                                                                                                                                                                                                                                                                                                                                                                                                                                                                                                                                                                                                                                                                                                                                                                                                                                                                                                                                                                                                                                                                                                                                                                                                                                                                                                                                                                                                                                                                                                                                                                                                                                                                                                                                                                                                                                                                                                                                                                                                                                                                                                                                                                                                                                                                                                                                                                                                                                                                                                                                                                                                  | 2.87                                                                                                                                      | 13.06                                                                                                                  | 87884                                                                                        | 71635                                                                                                                 |
| JSE Top 40                                                                                                                                         | 78365                                                                                                                         | 78.97                                                                                         | 0.10                                                                                                                                                                                                                                                                                                                                                                                                                                                                                                                                                                                                                                                                                                                                                                                                                                                                                                                                                                                                                                                                                                                                                                                                                                                                                                                                                                                                                                                                                                                                                                                                                                                                                                                                                                                                                                                                                                                                                                                                                                                                                                                                                                                                                                                                                                                                                                                                                                                                                                                                                                                                                                                                                                                                                                                                                                  | 3.04                                                                                                                                      | 11.16                                                                                                                  | 79719                                                                                        | 65268                                                                                                                 |
| JSE INDI                                                                                                                                           | 121475                                                                                                                        | 301.70                                                                                        | 0.25                                                                                                                                                                                                                                                                                                                                                                                                                                                                                                                                                                                                                                                                                                                                                                                                                                                                                                                                                                                                                                                                                                                                                                                                                                                                                                                                                                                                                                                                                                                                                                                                                                                                                                                                                                                                                                                                                                                                                                                                                                                                                                                                                                                                                                                                                                                                                                                                                                                                                                                                                                                                                                                                                                                                                                                                                                  | 4.65                                                                                                                                      | 17.12                                                                                                                  | 122263                                                                                       | 97204                                                                                                                 |
| JSE FINI                                                                                                                                           | 21575                                                                                                                         | 169.61                                                                                        | 0.79                                                                                                                                                                                                                                                                                                                                                                                                                                                                                                                                                                                                                                                                                                                                                                                                                                                                                                                                                                                                                                                                                                                                                                                                                                                                                                                                                                                                                                                                                                                                                                                                                                                                                                                                                                                                                                                                                                                                                                                                                                                                                                                                                                                                                                                                                                                                                                                                                                                                                                                                                                                                                                                                                                                                                                                                                                  | 3.06                                                                                                                                      | 20.71                                                                                                                  | 21735                                                                                        | 15313                                                                                                                 |
| JSE RESI                                                                                                                                           | 54840                                                                                                                         | -864.60                                                                                       | -1.55                                                                                                                                                                                                                                                                                                                                                                                                                                                                                                                                                                                                                                                                                                                                                                                                                                                                                                                                                                                                                                                                                                                                                                                                                                                                                                                                                                                                                                                                                                                                                                                                                                                                                                                                                                                                                                                                                                                                                                                                                                                                                                                                                                                                                                                                                                                                                                                                                                                                                                                                                                                                                                                                                                                                                                                                                                 | -0.63                                                                                                                                     | -4.68                                                                                                                  | 66214                                                                                        | 48725                                                                                                                 |
| JSE Banks                                                                                                                                          | 13326                                                                                                                         | 133.59                                                                                        | 1.01                                                                                                                                                                                                                                                                                                                                                                                                                                                                                                                                                                                                                                                                                                                                                                                                                                                                                                                                                                                                                                                                                                                                                                                                                                                                                                                                                                                                                                                                                                                                                                                                                                                                                                                                                                                                                                                                                                                                                                                                                                                                                                                                                                                                                                                                                                                                                                                                                                                                                                                                                                                                                                                                                                                                                                                                                                  | 3.11                                                                                                                                      | 21.71                                                                                                                  | 13613                                                                                        | 9378                                                                                                                  |
| Global Indices                                                                                                                                     |                                                                                                                               | Net Change                                                                                    | -1/-1 0/                                                                                                                                                                                                                                                                                                                                                                                                                                                                                                                                                                                                                                                                                                                                                                                                                                                                                                                                                                                                                                                                                                                                                                                                                                                                                                                                                                                                                                                                                                                                                                                                                                                                                                                                                                                                                                                                                                                                                                                                                                                                                                                                                                                                                                                                                                                                                                                                                                                                                                                                                                                                                                                                                                                                                                                                                              | matel 0/                                                                                                                                  | . de   0/                                                                                                              | E2)M/l-1 II                                                                                  | E2)M/I-1                                                                                                              |
| Davidanaa                                                                                                                                          | Level                                                                                                                         | Net Change                                                                                    | d/d %                                                                                                                                                                                                                                                                                                                                                                                                                                                                                                                                                                                                                                                                                                                                                                                                                                                                                                                                                                                                                                                                                                                                                                                                                                                                                                                                                                                                                                                                                                                                                                                                                                                                                                                                                                                                                                                                                                                                                                                                                                                                                                                                                                                                                                                                                                                                                                                                                                                                                                                                                                                                                                                                                                                                                                                                                                 | mtd %                                                                                                                                     | ytd %                                                                                                                  | 52Wk High                                                                                    | 52Wk Low                                                                                                              |
| Dow Jones                                                                                                                                          | 44643                                                                                                                         | -123.19                                                                                       | -0.28                                                                                                                                                                                                                                                                                                                                                                                                                                                                                                                                                                                                                                                                                                                                                                                                                                                                                                                                                                                                                                                                                                                                                                                                                                                                                                                                                                                                                                                                                                                                                                                                                                                                                                                                                                                                                                                                                                                                                                                                                                                                                                                                                                                                                                                                                                                                                                                                                                                                                                                                                                                                                                                                                                                                                                                                                                 | -0.60                                                                                                                                     | 18.45                                                                                                                  | 45074                                                                                        | 36231                                                                                                                 |
| S&P 500                                                                                                                                            | 6090<br>19860                                                                                                                 | 15.16                                                                                         | 0.25                                                                                                                                                                                                                                                                                                                                                                                                                                                                                                                                                                                                                                                                                                                                                                                                                                                                                                                                                                                                                                                                                                                                                                                                                                                                                                                                                                                                                                                                                                                                                                                                                                                                                                                                                                                                                                                                                                                                                                                                                                                                                                                                                                                                                                                                                                                                                                                                                                                                                                                                                                                                                                                                                                                                                                                                                                  | 0.96                                                                                                                                      | 27.68                                                                                                                  | 6100                                                                                         | 4593                                                                                                                  |
| NASDAQ                                                                                                                                             | 8309                                                                                                                          | 159.05<br>-40.77                                                                              | 0.81<br>-0.49                                                                                                                                                                                                                                                                                                                                                                                                                                                                                                                                                                                                                                                                                                                                                                                                                                                                                                                                                                                                                                                                                                                                                                                                                                                                                                                                                                                                                                                                                                                                                                                                                                                                                                                                                                                                                                                                                                                                                                                                                                                                                                                                                                                                                                                                                                                                                                                                                                                                                                                                                                                                                                                                                                                                                                                                                         | 3.34<br>0.26                                                                                                                              | 32.30<br>7.44                                                                                                          | 19863<br>8474                                                                                | 14325<br>7404                                                                                                         |
| FTSE100                                                                                                                                            |                                                                                                                               |                                                                                               | 0.13                                                                                                                                                                                                                                                                                                                                                                                                                                                                                                                                                                                                                                                                                                                                                                                                                                                                                                                                                                                                                                                                                                                                                                                                                                                                                                                                                                                                                                                                                                                                                                                                                                                                                                                                                                                                                                                                                                                                                                                                                                                                                                                                                                                                                                                                                                                                                                                                                                                                                                                                                                                                                                                                                                                                                                                                                                  | 3.86                                                                                                                                      |                                                                                                                        |                                                                                              |                                                                                                                       |
| DAX                                                                                                                                                | 20385                                                                                                                         | 25.81                                                                                         |                                                                                                                                                                                                                                                                                                                                                                                                                                                                                                                                                                                                                                                                                                                                                                                                                                                                                                                                                                                                                                                                                                                                                                                                                                                                                                                                                                                                                                                                                                                                                                                                                                                                                                                                                                                                                                                                                                                                                                                                                                                                                                                                                                                                                                                                                                                                                                                                                                                                                                                                                                                                                                                                                                                                                                                                                                       |                                                                                                                                           | 21.69                                                                                                                  | 20426                                                                                        | 16345                                                                                                                 |
| Hang Seng                                                                                                                                          | 19753                                                                                                                         | -112.59                                                                                       | -0.57<br>0.00                                                                                                                                                                                                                                                                                                                                                                                                                                                                                                                                                                                                                                                                                                                                                                                                                                                                                                                                                                                                                                                                                                                                                                                                                                                                                                                                                                                                                                                                                                                                                                                                                                                                                                                                                                                                                                                                                                                                                                                                                                                                                                                                                                                                                                                                                                                                                                                                                                                                                                                                                                                                                                                                                                                                                                                                                         | 1.70                                                                                                                                      | 15.87                                                                                                                  | 23242                                                                                        | 14794                                                                                                                 |
| Nikkei<br>Currencies                                                                                                                               | 39091                                                                                                                         | -0.31                                                                                         | 0.00                                                                                                                                                                                                                                                                                                                                                                                                                                                                                                                                                                                                                                                                                                                                                                                                                                                                                                                                                                                                                                                                                                                                                                                                                                                                                                                                                                                                                                                                                                                                                                                                                                                                                                                                                                                                                                                                                                                                                                                                                                                                                                                                                                                                                                                                                                                                                                                                                                                                                                                                                                                                                                                                                                                                                                                                                                  | 2.31                                                                                                                                      | 16.81                                                                                                                  | 42427                                                                                        | 31156                                                                                                                 |
| Currencies                                                                                                                                         | Level                                                                                                                         | Net Change                                                                                    | d/d %                                                                                                                                                                                                                                                                                                                                                                                                                                                                                                                                                                                                                                                                                                                                                                                                                                                                                                                                                                                                                                                                                                                                                                                                                                                                                                                                                                                                                                                                                                                                                                                                                                                                                                                                                                                                                                                                                                                                                                                                                                                                                                                                                                                                                                                                                                                                                                                                                                                                                                                                                                                                                                                                                                                                                                                                                                 | mtd %                                                                                                                                     | ytd %                                                                                                                  | 52Wk High                                                                                    | 52Wk Low                                                                                                              |
| N\$/US\$                                                                                                                                           | 18.05                                                                                                                         | 0.02                                                                                          | -0.13                                                                                                                                                                                                                                                                                                                                                                                                                                                                                                                                                                                                                                                                                                                                                                                                                                                                                                                                                                                                                                                                                                                                                                                                                                                                                                                                                                                                                                                                                                                                                                                                                                                                                                                                                                                                                                                                                                                                                                                                                                                                                                                                                                                                                                                                                                                                                                                                                                                                                                                                                                                                                                                                                                                                                                                                                                 | 0.05                                                                                                                                      | 1.74                                                                                                                   | 19.39                                                                                        | 17.04                                                                                                                 |
| N\$/£                                                                                                                                              |                                                                                                                               |                                                                                               |                                                                                                                                                                                                                                                                                                                                                                                                                                                                                                                                                                                                                                                                                                                                                                                                                                                                                                                                                                                                                                                                                                                                                                                                                                                                                                                                                                                                                                                                                                                                                                                                                                                                                                                                                                                                                                                                                                                                                                                                                                                                                                                                                                                                                                                                                                                                                                                                                                                                                                                                                                                                                                                                                                                                                                                                                                       | 0.03                                                                                                                                      |                                                                                                                        |                                                                                              |                                                                                                                       |
| N\$/€                                                                                                                                              | 22.96                                                                                                                         | 0.00                                                                                          | 0.02                                                                                                                                                                                                                                                                                                                                                                                                                                                                                                                                                                                                                                                                                                                                                                                                                                                                                                                                                                                                                                                                                                                                                                                                                                                                                                                                                                                                                                                                                                                                                                                                                                                                                                                                                                                                                                                                                                                                                                                                                                                                                                                                                                                                                                                                                                                                                                                                                                                                                                                                                                                                                                                                                                                                                                                                                                  |                                                                                                                                           | 1.46                                                                                                                   | 24.59                                                                                        | 22.44                                                                                                                 |
|                                                                                                                                                    | 19.02                                                                                                                         | -0.04                                                                                         | 0.21                                                                                                                                                                                                                                                                                                                                                                                                                                                                                                                                                                                                                                                                                                                                                                                                                                                                                                                                                                                                                                                                                                                                                                                                                                                                                                                                                                                                                                                                                                                                                                                                                                                                                                                                                                                                                                                                                                                                                                                                                                                                                                                                                                                                                                                                                                                                                                                                                                                                                                                                                                                                                                                                                                                                                                                                                                  | 0.44                                                                                                                                      | 6.12                                                                                                                   | 20.99                                                                                        | 18.66                                                                                                                 |
| N\$/AUD\$                                                                                                                                          | 11.52                                                                                                                         | 0.01                                                                                          | -0.04                                                                                                                                                                                                                                                                                                                                                                                                                                                                                                                                                                                                                                                                                                                                                                                                                                                                                                                                                                                                                                                                                                                                                                                                                                                                                                                                                                                                                                                                                                                                                                                                                                                                                                                                                                                                                                                                                                                                                                                                                                                                                                                                                                                                                                                                                                                                                                                                                                                                                                                                                                                                                                                                                                                                                                                                                                 | 2.12                                                                                                                                      | 8.19                                                                                                                   | 12.75                                                                                        | 11.48                                                                                                                 |
| N\$/CAD\$                                                                                                                                          | 12.74                                                                                                                         | 0.01                                                                                          | -0.07                                                                                                                                                                                                                                                                                                                                                                                                                                                                                                                                                                                                                                                                                                                                                                                                                                                                                                                                                                                                                                                                                                                                                                                                                                                                                                                                                                                                                                                                                                                                                                                                                                                                                                                                                                                                                                                                                                                                                                                                                                                                                                                                                                                                                                                                                                                                                                                                                                                                                                                                                                                                                                                                                                                                                                                                                                 | 1.23                                                                                                                                      | 8.41                                                                                                                   | 14.38                                                                                        | 12.46                                                                                                                 |
| US\$/€                                                                                                                                             | 1.05                                                                                                                          | 0.00                                                                                          | -0.30                                                                                                                                                                                                                                                                                                                                                                                                                                                                                                                                                                                                                                                                                                                                                                                                                                                                                                                                                                                                                                                                                                                                                                                                                                                                                                                                                                                                                                                                                                                                                                                                                                                                                                                                                                                                                                                                                                                                                                                                                                                                                                                                                                                                                                                                                                                                                                                                                                                                                                                                                                                                                                                                                                                                                                                                                                 | -0.39                                                                                                                                     | -4.56                                                                                                                  | 1.12                                                                                         | 1.03                                                                                                                  |
| US\$/¥                                                                                                                                             | 149.89                                                                                                                        | -0.11                                                                                         | 0.07                                                                                                                                                                                                                                                                                                                                                                                                                                                                                                                                                                                                                                                                                                                                                                                                                                                                                                                                                                                                                                                                                                                                                                                                                                                                                                                                                                                                                                                                                                                                                                                                                                                                                                                                                                                                                                                                                                                                                                                                                                                                                                                                                                                                                                                                                                                                                                                                                                                                                                                                                                                                                                                                                                                                                                                                                                  | -0.08                                                                                                                                     | -5.90                                                                                                                  | 161.95                                                                                       | 139.58                                                                                                                |
| Commodities                                                                                                                                        |                                                                                                                               | No. Character                                                                                 | 1/-1.0/                                                                                                                                                                                                                                                                                                                                                                                                                                                                                                                                                                                                                                                                                                                                                                                                                                                                                                                                                                                                                                                                                                                                                                                                                                                                                                                                                                                                                                                                                                                                                                                                                                                                                                                                                                                                                                                                                                                                                                                                                                                                                                                                                                                                                                                                                                                                                                                                                                                                                                                                                                                                                                                                                                                                                                                                                               |                                                                                                                                           |                                                                                                                        | 50M( 11° 1                                                                                   | 5014                                                                                                                  |
|                                                                                                                                                    | Level                                                                                                                         | Net Change                                                                                    | d/d %                                                                                                                                                                                                                                                                                                                                                                                                                                                                                                                                                                                                                                                                                                                                                                                                                                                                                                                                                                                                                                                                                                                                                                                                                                                                                                                                                                                                                                                                                                                                                                                                                                                                                                                                                                                                                                                                                                                                                                                                                                                                                                                                                                                                                                                                                                                                                                                                                                                                                                                                                                                                                                                                                                                                                                                                                                 | mtd %                                                                                                                                     | ytd %                                                                                                                  | 52Wk High                                                                                    | 52Wk Low                                                                                                              |
| Brent Crude                                                                                                                                        | 71.41                                                                                                                         | 0.29                                                                                          | 0.41                                                                                                                                                                                                                                                                                                                                                                                                                                                                                                                                                                                                                                                                                                                                                                                                                                                                                                                                                                                                                                                                                                                                                                                                                                                                                                                                                                                                                                                                                                                                                                                                                                                                                                                                                                                                                                                                                                                                                                                                                                                                                                                                                                                                                                                                                                                                                                                                                                                                                                                                                                                                                                                                                                                                                                                                                                  | -0.60                                                                                                                                     | -4.01                                                                                                                  | 85.35                                                                                        | 67.89                                                                                                                 |
| Gold                                                                                                                                               | 2636.80                                                                                                                       | 3.43                                                                                          | 0.13                                                                                                                                                                                                                                                                                                                                                                                                                                                                                                                                                                                                                                                                                                                                                                                                                                                                                                                                                                                                                                                                                                                                                                                                                                                                                                                                                                                                                                                                                                                                                                                                                                                                                                                                                                                                                                                                                                                                                                                                                                                                                                                                                                                                                                                                                                                                                                                                                                                                                                                                                                                                                                                                                                                                                                                                                                  | -0.24                                                                                                                                     | 27.82                                                                                                                  | 2790.10                                                                                      | 1973.15                                                                                                               |
| Platinum                                                                                                                                           | 933.50                                                                                                                        | 1.95                                                                                          | 0.21                                                                                                                                                                                                                                                                                                                                                                                                                                                                                                                                                                                                                                                                                                                                                                                                                                                                                                                                                                                                                                                                                                                                                                                                                                                                                                                                                                                                                                                                                                                                                                                                                                                                                                                                                                                                                                                                                                                                                                                                                                                                                                                                                                                                                                                                                                                                                                                                                                                                                                                                                                                                                                                                                                                                                                                                                                  | -1.73                                                                                                                                     | -5.89                                                                                                                  | 1095.69                                                                                      | 868.55                                                                                                                |
| Copper                                                                                                                                             | 418.90                                                                                                                        | -0.75                                                                                         | -0.18                                                                                                                                                                                                                                                                                                                                                                                                                                                                                                                                                                                                                                                                                                                                                                                                                                                                                                                                                                                                                                                                                                                                                                                                                                                                                                                                                                                                                                                                                                                                                                                                                                                                                                                                                                                                                                                                                                                                                                                                                                                                                                                                                                                                                                                                                                                                                                                                                                                                                                                                                                                                                                                                                                                                                                                                                                 | 1.18                                                                                                                                      | 5.86                                                                                                                   | 509.85                                                                                       | 378.05                                                                                                                |
| Silver                                                                                                                                             | 30.95                                                                                                                         | -0.02                                                                                         | -0.06                                                                                                                                                                                                                                                                                                                                                                                                                                                                                                                                                                                                                                                                                                                                                                                                                                                                                                                                                                                                                                                                                                                                                                                                                                                                                                                                                                                                                                                                                                                                                                                                                                                                                                                                                                                                                                                                                                                                                                                                                                                                                                                                                                                                                                                                                                                                                                                                                                                                                                                                                                                                                                                                                                                                                                                                                                 | 1.06                                                                                                                                      | 30.07                                                                                                                  | 34.90                                                                                        | 21.93                                                                                                                 |
| Palladium                                                                                                                                          | 969.00                                                                                                                        | 3.40                                                                                          | 0.35                                                                                                                                                                                                                                                                                                                                                                                                                                                                                                                                                                                                                                                                                                                                                                                                                                                                                                                                                                                                                                                                                                                                                                                                                                                                                                                                                                                                                                                                                                                                                                                                                                                                                                                                                                                                                                                                                                                                                                                                                                                                                                                                                                                                                                                                                                                                                                                                                                                                                                                                                                                                                                                                                                                                                                                                                                  | -2.66                                                                                                                                     | -15.67                                                                                                                 | 1260.00                                                                                      | 841.00                                                                                                                |
| Uranium                                                                                                                                            | 76.40                                                                                                                         | -0.80                                                                                         | -1.04                                                                                                                                                                                                                                                                                                                                                                                                                                                                                                                                                                                                                                                                                                                                                                                                                                                                                                                                                                                                                                                                                                                                                                                                                                                                                                                                                                                                                                                                                                                                                                                                                                                                                                                                                                                                                                                                                                                                                                                                                                                                                                                                                                                                                                                                                                                                                                                                                                                                                                                                                                                                                                                                                                                                                                                                                                 | -0.71                                                                                                                                     | -16.27                                                                                                                 | 106.40                                                                                       | 76.40                                                                                                                 |
| NSX Local                                                                                                                                          |                                                                                                                               |                                                                                               |                                                                                                                                                                                                                                                                                                                                                                                                                                                                                                                                                                                                                                                                                                                                                                                                                                                                                                                                                                                                                                                                                                                                                                                                                                                                                                                                                                                                                                                                                                                                                                                                                                                                                                                                                                                                                                                                                                                                                                                                                                                                                                                                                                                                                                                                                                                                                                                                                                                                                                                                                                                                                                                                                                                                                                                                                                       | 100                                                                                                                                       |                                                                                                                        |                                                                                              |                                                                                                                       |
|                                                                                                                                                    |                                                                                                                               |                                                                                               |                                                                                                                                                                                                                                                                                                                                                                                                                                                                                                                                                                                                                                                                                                                                                                                                                                                                                                                                                                                                                                                                                                                                                                                                                                                                                                                                                                                                                                                                                                                                                                                                                                                                                                                                                                                                                                                                                                                                                                                                                                                                                                                                                                                                                                                                                                                                                                                                                                                                                                                                                                                                                                                                                                                                                                                                                                       | mtd %                                                                                                                                     |                                                                                                                        |                                                                                              |                                                                                                                       |
|                                                                                                                                                    | Level                                                                                                                         | Last Change                                                                                   | Last %                                                                                                                                                                                                                                                                                                                                                                                                                                                                                                                                                                                                                                                                                                                                                                                                                                                                                                                                                                                                                                                                                                                                                                                                                                                                                                                                                                                                                                                                                                                                                                                                                                                                                                                                                                                                                                                                                                                                                                                                                                                                                                                                                                                                                                                                                                                                                                                                                                                                                                                                                                                                                                                                                                                                                                                                                                |                                                                                                                                           | ytd %                                                                                                                  | 52Wk High                                                                                    | 52Wk Low                                                                                                              |
| ANE                                                                                                                                                | 899                                                                                                                           | 0.00                                                                                          | 0.00                                                                                                                                                                                                                                                                                                                                                                                                                                                                                                                                                                                                                                                                                                                                                                                                                                                                                                                                                                                                                                                                                                                                                                                                                                                                                                                                                                                                                                                                                                                                                                                                                                                                                                                                                                                                                                                                                                                                                                                                                                                                                                                                                                                                                                                                                                                                                                                                                                                                                                                                                                                                                                                                                                                                                                                                                                  | 0.00                                                                                                                                      | 0.00                                                                                                                   | 899                                                                                          | 899                                                                                                                   |
| CGP                                                                                                                                                | 899<br>2053                                                                                                                   | 0.00<br>0.00                                                                                  | 0.00<br>0.00                                                                                                                                                                                                                                                                                                                                                                                                                                                                                                                                                                                                                                                                                                                                                                                                                                                                                                                                                                                                                                                                                                                                                                                                                                                                                                                                                                                                                                                                                                                                                                                                                                                                                                                                                                                                                                                                                                                                                                                                                                                                                                                                                                                                                                                                                                                                                                                                                                                                                                                                                                                                                                                                                                                                                                                                                          | 0.15                                                                                                                                      | 0.00<br>21.12                                                                                                          | 899<br>2053                                                                                  | 899<br>1680                                                                                                           |
| CGP<br>FNB                                                                                                                                         | 899<br>2053<br>4650                                                                                                           | 0.00<br>0.00<br>0.00                                                                          | 0.00<br>0.00<br>0.00                                                                                                                                                                                                                                                                                                                                                                                                                                                                                                                                                                                                                                                                                                                                                                                                                                                                                                                                                                                                                                                                                                                                                                                                                                                                                                                                                                                                                                                                                                                                                                                                                                                                                                                                                                                                                                                                                                                                                                                                                                                                                                                                                                                                                                                                                                                                                                                                                                                                                                                                                                                                                                                                                                                                                                                                                  | 0.15<br>0.00                                                                                                                              | 0.00<br>21.12<br>-5.12                                                                                                 | 899<br>2053<br>5200                                                                          | 899<br>1680<br>4600                                                                                                   |
| CGP<br>FNB<br>LHN                                                                                                                                  | 899<br>2053<br>4650<br>500                                                                                                    | 0.00<br>0.00<br>0.00<br>-1.00                                                                 | 0.00<br>0.00<br>0.00<br>-0.20                                                                                                                                                                                                                                                                                                                                                                                                                                                                                                                                                                                                                                                                                                                                                                                                                                                                                                                                                                                                                                                                                                                                                                                                                                                                                                                                                                                                                                                                                                                                                                                                                                                                                                                                                                                                                                                                                                                                                                                                                                                                                                                                                                                                                                                                                                                                                                                                                                                                                                                                                                                                                                                                                                                                                                                                         | 0.15<br>0.00<br>0.00                                                                                                                      | 0.00<br>21.12<br>-5.12<br>27.88                                                                                        | 899<br>2053<br>5200<br>501                                                                   | 899<br>1680<br>4600<br>389                                                                                            |
| CGP<br>FNB<br>LHN<br>MOC                                                                                                                           | 899<br>2053<br>4650<br>500<br>756                                                                                             | 0.00<br>0.00<br>0.00<br>-1.00<br>0.00                                                         | 0.00<br>0.00<br>0.00<br>-0.20<br>0.00                                                                                                                                                                                                                                                                                                                                                                                                                                                                                                                                                                                                                                                                                                                                                                                                                                                                                                                                                                                                                                                                                                                                                                                                                                                                                                                                                                                                                                                                                                                                                                                                                                                                                                                                                                                                                                                                                                                                                                                                                                                                                                                                                                                                                                                                                                                                                                                                                                                                                                                                                                                                                                                                                                                                                                                                 | 0.15<br>0.00<br>0.00<br>0.00                                                                                                              | 0.00<br>21.12<br>-5.12<br>27.88<br>-0.66                                                                               | 899<br>2053<br>5200<br>501<br>850                                                            | 899<br>1680<br>4600<br>389<br>755                                                                                     |
| CGP<br>FNB<br>LHN<br>MOC<br>NAM                                                                                                                    | 899<br>2053<br>4650<br>500<br>756<br>72                                                                                       | 0.00<br>0.00<br>0.00<br>-1.00<br>0.00<br>0.00                                                 | 0.00<br>0.00<br>0.00<br>-0.20<br>0.00<br>0.00                                                                                                                                                                                                                                                                                                                                                                                                                                                                                                                                                                                                                                                                                                                                                                                                                                                                                                                                                                                                                                                                                                                                                                                                                                                                                                                                                                                                                                                                                                                                                                                                                                                                                                                                                                                                                                                                                                                                                                                                                                                                                                                                                                                                                                                                                                                                                                                                                                                                                                                                                                                                                                                                                                                                                                                         | 0.15<br>0.00<br>0.00<br>0.00<br>0.00                                                                                                      | 0.00<br>21.12<br>-5.12<br>27.88<br>-0.66<br>2.86                                                                       | 899<br>2053<br>5200<br>501<br>850<br>72                                                      | 899<br>1680<br>4600<br>389<br>755<br>70                                                                               |
| CGP<br>FNB<br>LHN<br>MOC<br>NAM<br>NBS                                                                                                             | 899<br>2053<br>4650<br>500<br>756<br>72<br>2891                                                                               | 0.00<br>0.00<br>0.00<br>-1.00<br>0.00<br>0.00                                                 | 0.00<br>0.00<br>0.00<br>-0.20<br>0.00<br>0.00                                                                                                                                                                                                                                                                                                                                                                                                                                                                                                                                                                                                                                                                                                                                                                                                                                                                                                                                                                                                                                                                                                                                                                                                                                                                                                                                                                                                                                                                                                                                                                                                                                                                                                                                                                                                                                                                                                                                                                                                                                                                                                                                                                                                                                                                                                                                                                                                                                                                                                                                                                                                                                                                                                                                                                                         | 0.15<br>0.00<br>0.00<br>0.00<br>0.00<br>-0.07                                                                                             | 0.00<br>21.12<br>-5.12<br>27.88<br>-0.66<br>2.86<br>-8.19                                                              | 899<br>2053<br>5200<br>501<br>850<br>72<br>3150                                              | 899<br>1680<br>4600<br>389<br>755<br>70<br>2890                                                                       |
| CGP<br>FNB<br>LHN<br>MOC<br>NAM<br>NBS<br>NHL                                                                                                      | 899<br>2053<br>4650<br>500<br>756<br>72<br>2891<br>250                                                                        | 0.00<br>0.00<br>0.00<br>-1.00<br>0.00<br>0.00<br>0.00                                         | 0.00<br>0.00<br>0.00<br>-0.20<br>0.00<br>0.00<br>0.00                                                                                                                                                                                                                                                                                                                                                                                                                                                                                                                                                                                                                                                                                                                                                                                                                                                                                                                                                                                                                                                                                                                                                                                                                                                                                                                                                                                                                                                                                                                                                                                                                                                                                                                                                                                                                                                                                                                                                                                                                                                                                                                                                                                                                                                                                                                                                                                                                                                                                                                                                                                                                                                                                                                                                                                 | 0.15<br>0.00<br>0.00<br>0.00<br>0.00<br>-0.07<br>0.00                                                                                     | 0.00<br>21.12<br>-5.12<br>27.88<br>-0.66<br>2.86<br>-8.19<br>12.61                                                     | 899<br>2053<br>5200<br>501<br>850<br>72<br>3150<br>250                                       | 899<br>1680<br>4600<br>389<br>755<br>70<br>2890                                                                       |
| CGP<br>FNB<br>LHN<br>MOC<br>NAM<br>NBS<br>NHL<br>ORY                                                                                               | 899<br>2053<br>4650<br>500<br>756<br>72<br>2891<br>250<br>1281                                                                | 0.00<br>0.00<br>0.00<br>-1.00<br>0.00<br>0.00<br>0.00<br>0.00                                 | 0.00<br>0.00<br>0.00<br>-0.20<br>0.00<br>0.00<br>0.00<br>0.00                                                                                                                                                                                                                                                                                                                                                                                                                                                                                                                                                                                                                                                                                                                                                                                                                                                                                                                                                                                                                                                                                                                                                                                                                                                                                                                                                                                                                                                                                                                                                                                                                                                                                                                                                                                                                                                                                                                                                                                                                                                                                                                                                                                                                                                                                                                                                                                                                                                                                                                                                                                                                                                                                                                                                                         | 0.15<br>0.00<br>0.00<br>0.00<br>0.00<br>-0.07<br>0.00<br>0.08                                                                             | 0.00<br>21.12<br>-5.12<br>27.88<br>-0.66<br>2.86<br>-8.19<br>12.61<br>6.75                                             | 899<br>2053<br>5200<br>501<br>850<br>72<br>3150<br>250<br>1281                               | 899<br>1680<br>4600<br>389<br>755<br>70<br>2890<br>222<br>1190                                                        |
| CGP<br>FNB<br>LHN<br>MOC<br>NAM<br>NBS<br>NHL<br>ORY<br>PNH                                                                                        | 899<br>2053<br>4650<br>500<br>756<br>72<br>2891<br>250<br>1281<br>1264                                                        | 0.00<br>0.00<br>0.00<br>-1.00<br>0.00<br>0.00<br>0.00<br>0.00                                 | 0.00<br>0.00<br>0.00<br>-0.20<br>0.00<br>0.00<br>0.00<br>0.00                                                                                                                                                                                                                                                                                                                                                                                                                                                                                                                                                                                                                                                                                                                                                                                                                                                                                                                                                                                                                                                                                                                                                                                                                                                                                                                                                                                                                                                                                                                                                                                                                                                                                                                                                                                                                                                                                                                                                                                                                                                                                                                                                                                                                                                                                                                                                                                                                                                                                                                                                                                                                                                                                                                                                                         | 0.15<br>0.00<br>0.00<br>0.00<br>0.00<br>-0.07<br>0.00<br>0.08<br>0.00                                                                     | 0.00<br>21.12<br>-5.12<br>27.88<br>-0.66<br>2.86<br>-8.19<br>12.61<br>6.75<br>5.78                                     | 899<br>2053<br>5200<br>501<br>850<br>72<br>3150<br>250<br>1281<br>1270                       | 899<br>1680<br>4600<br>389<br>755<br>70<br>2890<br>222<br>1190                                                        |
| CGP<br>FNB<br>LHN<br>MOC<br>NAM<br>NBS<br>NHL<br>ORY<br>PNH<br>SILP                                                                                | 899<br>2053<br>4650<br>500<br>756<br>72<br>2891<br>250<br>1281<br>1264<br>12801                                               | 0.00<br>0.00<br>0.00<br>-1.00<br>0.00<br>0.00<br>0.00<br>0.00<br>0.00<br>0.00                 | 0.00<br>0.00<br>0.00<br>-0.20<br>0.00<br>0.00<br>0.00<br>0.00                                                                                                                                                                                                                                                                                                                                                                                                                                                                                                                                                                                                                                                                                                                                                                                                                                                                                                                                                                                                                                                                                                                                                                                                                                                                                                                                                                                                                                                                                                                                                                                                                                                                                                                                                                                                                                                                                                                                                                                                                                                                                                                                                                                                                                                                                                                                                                                                                                                                                                                                                                                                                                                                                                                                                                         | 0.15<br>0.00<br>0.00<br>0.00<br>0.00<br>-0.07<br>0.00<br>0.08<br>0.00                                                                     | 0.00<br>21.12<br>-5.12<br>27.88<br>-0.66<br>2.86<br>-8.19<br>12.61<br>6.75<br>5.78<br>0.09                             | 899 2053 5200 501 850 72 3150 250 1281 1270 12801                                            | 899<br>1680<br>4600<br>389<br>755<br>70<br>2890<br>222<br>1190<br>1194                                                |
| CGP<br>FNB<br>LHN<br>MOC<br>NAM<br>NBS<br>NHL<br>ORY<br>PNH<br>SILP<br>SNO                                                                         | 899<br>2053<br>4650<br>500<br>756<br>72<br>2891<br>250<br>1281<br>1264<br>12801<br>906                                        | 0.00<br>0.00<br>0.00<br>-1.00<br>0.00<br>0.00<br>0.00<br>0.00                                 | 0.00<br>0.00<br>0.00<br>-0.20<br>0.00<br>0.00<br>0.00<br>0.00                                                                                                                                                                                                                                                                                                                                                                                                                                                                                                                                                                                                                                                                                                                                                                                                                                                                                                                                                                                                                                                                                                                                                                                                                                                                                                                                                                                                                                                                                                                                                                                                                                                                                                                                                                                                                                                                                                                                                                                                                                                                                                                                                                                                                                                                                                                                                                                                                                                                                                                                                                                                                                                                                                                                                                         | 0.15<br>0.00<br>0.00<br>0.00<br>0.00<br>-0.07<br>0.00<br>0.08<br>0.00                                                                     | 0.00<br>21.12<br>-5.12<br>27.88<br>-0.66<br>2.86<br>-8.19<br>12.61<br>6.75<br>5.78                                     | 899<br>2053<br>5200<br>501<br>850<br>72<br>3150<br>250<br>1281<br>1270                       | 899<br>1680<br>4600<br>389<br>755<br>70<br>2890<br>222<br>1190                                                        |
| CGP<br>FNB<br>LHN<br>MOC<br>NAM<br>NBS<br>NHL<br>ORY<br>PNH<br>SILP<br>SNO<br>SA versus Nai                                                        | 899<br>2053<br>4650<br>500<br>756<br>72<br>2891<br>250<br>1281<br>1264<br>12801<br>906<br>mibian Bon                          | 0.00<br>0.00<br>0.00<br>-1.00<br>0.00<br>0.00<br>0.00<br>0.00<br>0.00<br>0.00<br>0.00<br>0.00 | 0.00<br>0.00<br>0.00<br>-0.20<br>0.00<br>0.00<br>0.00<br>0.00                                                                                                                                                                                                                                                                                                                                                                                                                                                                                                                                                                                                                                                                                                                                                                                                                                                                                                                                                                                                                                                                                                                                                                                                                                                                                                                                                                                                                                                                                                                                                                                                                                                                                                                                                                                                                                                                                                                                                                                                                                                                                                                                                                                                                                                                                                                                                                                                                                                                                                                                                                                                                                                                                                                                                                         | 0.15<br>0.00<br>0.00<br>0.00<br>0.00<br>-0.07<br>0.00<br>0.08<br>0.00<br>0.00<br>-0.11                                                    | 0.00<br>21.12<br>-5.12<br>27.88<br>-0.66<br>2.86<br>-8.19<br>12.61<br>6.75<br>5.78<br>0.09<br>7.22                     | 899 2053 5200 501 850 72 3150 250 1281 1270 12801                                            | 899<br>1680<br>4600<br>389<br>755<br>70<br>2890<br>222<br>1190<br>1194<br>12790<br>761                                |
| CGP<br>FNB<br>LHN<br>MOC<br>NAM<br>NBS<br>NHL<br>ORY<br>PNH<br>SILP<br>SNO<br>SA versus Nat<br>SA Bonds                                            | 899<br>2053<br>4650<br>500<br>756<br>72<br>2891<br>250<br>1281<br>1264<br>12801<br>906<br>mibian Bon                          | 0.00 0.00 0.00 -1.00 0.00 0.00 0.00 0.00                                                      | 0.00<br>0.00<br>0.00<br>-0.20<br>0.00<br>0.00<br>0.00<br>0.00                                                                                                                                                                                                                                                                                                                                                                                                                                                                                                                                                                                                                                                                                                                                                                                                                                                                                                                                                                                                                                                                                                                                                                                                                                                                                                                                                                                                                                                                                                                                                                                                                                                                                                                                                                                                                                                                                                                                                                                                                                                                                                                                                                                                                                                                                                                                                                                                                                                                                                                                                                                                                                                                                                                                                                         | 0.15<br>0.00<br>0.00<br>0.00<br>0.00<br>-0.07<br>0.00<br>0.08<br>0.00<br>0.00<br>-0.11                                                    | 0.00<br>21.12<br>-5.12<br>27.88<br>-0.66<br>2.86<br>-8.19<br>12.61<br>6.75<br>5.78<br>0.09<br>7.22                     | 899 2053 5200 501 850 72 3150 250 1281 1270 12801 955                                        | 899<br>1680<br>4600<br>389<br>755<br>70<br>2890<br>222<br>1190<br>1194<br>12790<br>761                                |
| CGP<br>FNB<br>LHN<br>MOC<br>NAM<br>NBS<br>NHL<br>ORY<br>PNH<br>SILP<br>SNO<br>SA versus Nat<br>SA Bonds<br>R186                                    | 899 2053 4650 500 756 72 2891 250 1281 1264 12801 906 mibian Bon YTM C 8.16                                                   | 0.00 0.00 0.00 -1.00 0.00 0.00 0.00 0.00                                                      | 0.00<br>0.00<br>0.00<br>-0.20<br>0.00<br>0.00<br>0.00<br>0.00<br>0.00<br>0.00<br>0.00<br>0.00<br>0.00<br>0.00<br>0.00<br>0.00<br>0.00<br>0.00<br>0.00<br>0.00<br>0.00<br>0.00<br>0.00<br>0.00<br>0.00<br>0.00<br>0.00<br>0.00<br>0.00<br>0.00<br>0.00<br>0.00<br>0.00<br>0.00<br>0.00<br>0.00<br>0.00<br>0.00<br>0.00<br>0.00<br>0.00<br>0.00<br>0.00<br>0.00<br>0.00<br>0.00<br>0.00<br>0.00<br>0.00<br>0.00<br>0.00<br>0.00<br>0.00<br>0.00<br>0.00<br>0.00<br>0.00<br>0.00<br>0.00<br>0.00<br>0.00<br>0.00<br>0.00<br>0.00<br>0.00<br>0.00<br>0.00<br>0.00<br>0.00<br>0.00<br>0.00<br>0.00<br>0.00<br>0.00<br>0.00<br>0.00<br>0.00<br>0.00<br>0.00<br>0.00<br>0.00<br>0.00<br>0.00<br>0.00<br>0.00<br>0.00<br>0.00<br>0.00<br>0.00<br>0.00<br>0.00<br>0.00<br>0.00<br>0.00<br>0.00<br>0.00<br>0.00<br>0.00<br>0.00<br>0.00<br>0.00<br>0.00<br>0.00<br>0.00<br>0.00<br>0.00<br>0.00<br>0.00<br>0.00<br>0.00<br>0.00<br>0.00<br>0.00<br>0.00<br>0.00<br>0.00<br>0.00<br>0.00<br>0.00<br>0.00<br>0.00<br>0.00<br>0.00<br>0.00<br>0.00<br>0.00<br>0.00<br>0.00<br>0.00<br>0.00<br>0.00<br>0.00<br>0.00<br>0.00<br>0.00<br>0.00<br>0.00<br>0.00<br>0.00<br>0.00<br>0.00<br>0.00<br>0.00<br>0.00<br>0.00<br>0.00<br>0.00<br>0.00<br>0.00<br>0.00<br>0.00<br>0.00<br>0.00<br>0.00<br>0.00<br>0.00<br>0.00<br>0.00<br>0.00<br>0.00<br>0.00<br>0.00<br>0.00<br>0.00<br>0.00<br>0.00<br>0.00<br>0.00<br>0.00<br>0.00<br>0.00<br>0.00<br>0.00<br>0.00<br>0.00<br>0.00<br>0.00<br>0.00<br>0.00<br>0.00<br>0.00<br>0.00<br>0.00<br>0.00<br>0.00<br>0.00<br>0.00<br>0.00<br>0.00<br>0.00<br>0.00<br>0.00<br>0.00<br>0.00<br>0.00<br>0.00<br>0.00<br>0.00<br>0.00<br>0.00<br>0.00<br>0.00<br>0.00<br>0.00<br>0.00<br>0.00<br>0.00<br>0.00<br>0.00<br>0.00<br>0.00<br>0.00<br>0.00<br>0.00<br>0.00<br>0.00<br>0.00<br>0.00<br>0.00<br>0.00<br>0.00<br>0.00<br>0.00<br>0.00<br>0.00<br>0.00<br>0.00<br>0.00<br>0.00<br>0.00<br>0.00<br>0.00<br>0.00<br>0.00<br>0.00<br>0.00<br>0.00<br>0.00<br>0.00<br>0.00<br>0.00<br>0.00<br>0.00<br>0.00<br>0.00<br>0.00<br>0.00<br>0.00<br>0.00<br>0.00<br>0.00<br>0.00<br>0.00<br>0.00<br>0.00<br>0.00<br>0.00<br>0.00<br>0.00<br>0.00<br>0.00<br>0.00<br>0.00<br>0.00<br>0.00<br>0.00<br>0.00<br>0.00<br>0.00<br>0.00<br>0.00<br>0.00<br>0.00<br>0.00<br>0.00<br>0.00<br>0.00<br>0.00<br>0.00<br>0.00<br>0.00<br>0.00<br>0.00<br>0.00<br>0.00<br>0.00<br>0.00<br>0.00<br>0.00<br>0.00<br>0.00<br>0.00<br>0.00<br>0.00<br>0.00<br>0.00<br>0.00<br>0.00<br>0.00<br>0.00<br>0.00<br>0.00<br>0.00<br>0.00<br>0.00<br>0.00<br>0.00<br>0.00<br>0.00<br>0.00<br>0.00<br>0.00<br>0.00<br>0.00<br>0.00<br>0.00<br>0.00<br>0.00<br>0.00<br>0.00<br>0.00<br>0.00<br>0.00<br>0.00<br>0.00<br>0.00<br>0.00<br>0.00<br>0.00<br>0.00<br>0.00<br>0.00<br>0.00<br>0.00<br>0.00<br>0.00<br>0.00<br>0.00<br>0.00<br>0.00<br>0.00 | 0.15<br>0.00<br>0.00<br>0.00<br>0.00<br>-0.07<br>0.00<br>0.08<br>0.00<br>0.00<br>-0.11<br>M Bonds                                         | 0.00 21.12 -5.12 27.88 -0.66 2.86 -8.19 12.61 6.75 5.78 0.09 7.22  YTM 8.01                                            | 899 2053 5200 501 850 72 3150 250 1281 1270 12801 955  Premium 0                             | 899<br>1680<br>4600<br>389<br>755<br>70<br>2890<br>222<br>1190<br>1194<br>12790<br>761<br><b>Chg [bp]</b>             |
| CGP<br>FNB<br>LHN<br>MOC<br>NAM<br>NBS<br>NHL<br>ORY<br>PNH<br>SILP<br>SNO<br>SA versus Nat<br>SA Bonds<br>R186<br>R2030                           | 899<br>2053<br>4650<br>500<br>756<br>72<br>2891<br>250<br>1281<br>1264<br>12801<br>906<br>mibian Bon<br>YTM C<br>8.16<br>8.92 | 0.00 0.00 0.00 -1.00 0.00 0.00 0.00 0.00                                                      | 0.00<br>0.00<br>0.00<br>-0.20<br>0.00<br>0.00<br>0.00<br>0.00<br>0.00<br>0.00<br>0.00<br>0.00<br>0.00<br>0.00<br>0.00<br>0.00<br>0.00<br>0.00<br>0.00<br>0.00<br>0.00<br>0.00<br>0.00<br>0.00<br>0.00<br>0.00<br>0.00<br>0.00<br>0.00<br>0.00<br>0.00<br>0.00<br>0.00<br>0.00<br>0.00<br>0.00<br>0.00<br>0.00<br>0.00<br>0.00<br>0.00<br>0.00<br>0.00<br>0.00<br>0.00<br>0.00<br>0.00<br>0.00<br>0.00<br>0.00<br>0.00<br>0.00<br>0.00<br>0.00<br>0.00<br>0.00<br>0.00<br>0.00<br>0.00<br>0.00<br>0.00<br>0.00<br>0.00<br>0.00<br>0.00<br>0.00<br>0.00<br>0.00<br>0.00<br>0.00<br>0.00<br>0.00<br>0.00<br>0.00<br>0.00<br>0.00<br>0.00<br>0.00<br>0.00<br>0.00<br>0.00<br>0.00<br>0.00<br>0.00<br>0.00<br>0.00<br>0.00<br>0.00<br>0.00<br>0.00<br>0.00<br>0.00<br>0.00<br>0.00<br>0.00<br>0.00<br>0.00<br>0.00<br>0.00<br>0.00<br>0.00<br>0.00<br>0.00<br>0.00<br>0.00<br>0.00<br>0.00<br>0.00<br>0.00<br>0.00<br>0.00<br>0.00<br>0.00<br>0.00<br>0.00<br>0.00<br>0.00<br>0.00<br>0.00<br>0.00<br>0.00<br>0.00<br>0.00<br>0.00<br>0.00<br>0.00<br>0.00<br>0.00<br>0.00<br>0.00<br>0.00<br>0.00<br>0.00<br>0.00<br>0.00<br>0.00<br>0.00<br>0.00<br>0.00<br>0.00<br>0.00<br>0.00<br>0.00<br>0.00<br>0.00<br>0.00<br>0.00<br>0.00<br>0.00<br>0.00<br>0.00<br>0.00<br>0.00<br>0.00<br>0.00<br>0.00<br>0.00<br>0.00<br>0.00<br>0.00<br>0.00<br>0.00<br>0.00<br>0.00<br>0.00<br>0.00<br>0.00<br>0.00<br>0.00<br>0.00<br>0.00<br>0.00<br>0.00<br>0.00<br>0.00<br>0.00<br>0.00<br>0.00<br>0.00<br>0.00<br>0.00<br>0.00<br>0.00<br>0.00<br>0.00<br>0.00<br>0.00<br>0.00<br>0.00<br>0.00<br>0.00<br>0.00<br>0.00<br>0.00<br>0.00<br>0.00<br>0.00<br>0.00<br>0.00<br>0.00<br>0.00<br>0.00<br>0.00<br>0.00<br>0.00<br>0.00<br>0.00<br>0.00<br>0.00<br>0.00<br>0.00<br>0.00<br>0.00<br>0.00<br>0.00<br>0.00<br>0.00<br>0.00<br>0.00<br>0.00<br>0.00<br>0.00<br>0.00<br>0.00<br>0.00<br>0.00<br>0.00<br>0.00<br>0.00<br>0.00<br>0.00<br>0.00<br>0.00<br>0.00<br>0.00<br>0.00<br>0.00<br>0.00<br>0.00<br>0.00<br>0.00<br>0.00<br>0.00<br>0.00<br>0.00<br>0.00<br>0.00<br>0.00<br>0.00<br>0.00<br>0.00<br>0.00<br>0.00<br>0.00<br>0.00<br>0.00<br>0.00<br>0.00<br>0.00<br>0.00<br>0.00<br>0.00<br>0.00<br>0.00<br>0.00<br>0.00<br>0.00<br>0.00<br>0.00<br>0.00<br>0.00<br>0.00<br>0.00<br>0.00<br>0.00<br>0.00<br>0.00<br>0.00<br>0.00<br>0.00<br>0.00<br>0.00<br>0.00<br>0.00<br>0.00<br>0.00<br>0.00<br>0.00<br>0.00<br>0.00<br>0.00<br>0.00<br>0.00<br>0.00<br>0.00<br>0.00<br>0.00<br>0.00<br>0.00<br>0.00<br>0.00<br>0.00<br>0.00<br>0.00<br>0.00<br>0.00<br>0.00<br>0.00<br>0.00<br>0.00<br>0.00<br>0.00<br>0.00<br>0.00<br>0.00<br>0.00<br>0.00<br>0.00<br>0.00<br>0.00<br>0.00<br>0.00<br>0.00<br>0.00<br>0.00<br>0.00<br>0.00<br>0.00<br>0.00<br>0.00<br>0.00<br>0.00<br>0.00<br>0.00<br>0.00<br>0.00<br>0.00<br>0.00<br>0.00<br>0.00<br>0.00 | 0.15<br>0.00<br>0.00<br>0.00<br>0.00<br>0.00<br>-0.07<br>0.00<br>0.08<br>0.00<br>0.00<br>-0.11<br>M Bonds<br>25                           | 0.00 21.12 -5.12 27.88 -0.66 2.86 -8.19 12.61 6.75 5.78 0.09 7.22  YTM 8.01 8.12                                       | 899 2053 5200 501 850 72 3150 250 1281 1270 12801 955  Premium 0 -4                          | 899<br>1680<br>4600<br>389<br>755<br>70<br>2890<br>222<br>1190<br>1194<br>12790<br>761<br><b>Chg [bp]</b><br>-0.15    |
| CGP<br>FNB<br>LHN<br>MOC<br>NAM<br>NBS<br>NHL<br>ORY<br>PNH<br>SILP<br>SNO<br>SA versus Nat<br>SA Bonds<br>R186<br>R2030<br>R213                   | 899<br>2053<br>4650<br>500<br>756<br>72<br>2891<br>250<br>1281<br>1264<br>12801<br>906<br>WIII O<br>8.16<br>8.92<br>9.31      | 0.00 0.00 0.00 -1.00 0.00 0.00 0.00 0.00                                                      | 0.00<br>0.00<br>0.00<br>-0.20<br>0.00<br>0.00<br>0.00<br>0.00<br>0.00<br>0.00<br>0.00<br>0.00<br>0.00<br>0.00<br>0.00<br>0.00<br>0.00<br>0.00<br>0.00<br>0.00<br>0.00<br>0.00<br>0.00<br>0.00<br>0.00<br>0.00<br>0.00<br>0.00<br>0.00<br>0.00<br>0.00<br>0.00<br>0.00<br>0.00<br>0.00<br>0.00<br>0.00<br>0.00<br>0.00<br>0.00<br>0.00<br>0.00<br>0.00<br>0.00<br>0.00<br>0.00<br>0.00<br>0.00<br>0.00<br>0.00<br>0.00<br>0.00<br>0.00<br>0.00<br>0.00<br>0.00<br>0.00<br>0.00<br>0.00<br>0.00<br>0.00<br>0.00<br>0.00<br>0.00<br>0.00<br>0.00<br>0.00<br>0.00<br>0.00<br>0.00<br>0.00<br>0.00<br>0.00<br>0.00<br>0.00<br>0.00<br>0.00<br>0.00<br>0.00<br>0.00<br>0.00<br>0.00<br>0.00<br>0.00<br>0.00<br>0.00<br>0.00<br>0.00<br>0.00<br>0.00<br>0.00<br>0.00<br>0.00<br>0.00<br>0.00<br>0.00<br>0.00<br>0.00<br>0.00<br>0.00<br>0.00<br>0.00<br>0.00<br>0.00<br>0.00<br>0.00<br>0.00<br>0.00<br>0.00<br>0.00<br>0.00<br>0.00<br>0.00<br>0.00<br>0.00<br>0.00<br>0.00<br>0.00<br>0.00<br>0.00<br>0.00<br>0.00<br>0.00<br>0.00<br>0.00<br>0.00<br>0.00<br>0.00<br>0.00<br>0.00<br>0.00<br>0.00<br>0.00<br>0.00<br>0.00<br>0.00<br>0.00<br>0.00<br>0.00<br>0.00<br>0.00<br>0.00<br>0.00<br>0.00<br>0.00<br>0.00<br>0.00<br>0.00<br>0.00<br>0.00<br>0.00<br>0.00<br>0.00<br>0.00<br>0.00<br>0.00<br>0.00<br>0.00<br>0.00<br>0.00<br>0.00<br>0.00<br>0.00<br>0.00<br>0.00<br>0.00<br>0.00<br>0.00<br>0.00<br>0.00<br>0.00<br>0.00<br>0.00<br>0.00<br>0.00<br>0.00<br>0.00<br>0.00<br>0.00<br>0.00<br>0.00<br>0.00<br>0.00<br>0.00<br>0.00<br>0.00<br>0.00<br>0.00<br>0.00<br>0.00<br>0.00<br>0.00<br>0.00<br>0.00<br>0.00<br>0.00<br>0.00<br>0.00<br>0.00<br>0.00<br>0.00<br>0.00<br>0.00<br>0.00<br>0.00<br>0.00<br>0.00<br>0.00<br>0.00<br>0.00<br>0.00<br>0.00<br>0.00<br>0.00<br>0.00<br>0.00<br>0.00<br>0.00<br>0.00<br>0.00<br>0.00<br>0.00<br>0.00<br>0.00<br>0.00<br>0.00<br>0.00<br>0.00<br>0.00<br>0.00<br>0.00<br>0.00<br>0.00<br>0.00<br>0.00<br>0.00<br>0.00<br>0.00<br>0.00<br>0.00<br>0.00<br>0.00<br>0.00<br>0.00<br>0.00<br>0.00<br>0.00<br>0.00<br>0.00<br>0.00<br>0.00<br>0.00<br>0.00<br>0.00<br>0.00<br>0.00<br>0.00<br>0.00<br>0.00<br>0.00<br>0.00<br>0.00<br>0.00<br>0.00<br>0.00<br>0.00<br>0.00<br>0.00<br>0.00<br>0.00<br>0.00<br>0.00<br>0.00<br>0.00<br>0.00<br>0.00<br>0.00<br>0.00<br>0.00<br>0.00<br>0.00<br>0.00<br>0.00<br>0.00<br>0.00<br>0.00<br>0.00<br>0.00<br>0.00<br>0.00<br>0.00<br>0.00<br>0.00<br>0.00<br>0.00<br>0.00<br>0.00<br>0.00<br>0.00<br>0.00<br>0.00<br>0.00<br>0.00<br>0.00<br>0.00<br>0.00<br>0.00<br>0.00<br>0.00<br>0.00<br>0.00<br>0.00<br>0.00<br>0.00<br>0.00<br>0.00<br>0.00<br>0.00<br>0.00<br>0.00<br>0.00<br>0.00<br>0.00<br>0.00<br>0.00<br>0.00<br>0.00<br>0.00<br>0.00<br>0.00<br>0.00<br>0.00<br>0.00<br>0.00<br>0.00<br>0.00<br>0.00<br>0.00<br>0.00<br>0.00<br>0.00 | 0.15<br>0.00<br>0.00<br>0.00<br>0.00<br>0.00<br>-0.07<br>0.00<br>0.08<br>0.00<br>0.00<br>-0.11<br>M Bonds<br>25<br>26<br>27               | 0.00 21.12 -5.12 27.88 -0.66 2.86 -8.19 12.61 6.75 5.78 0.09 7.22  YTM 8.01 8.12 8.70                                  | 899 2053 5200 501 850 72 3150 250 1281 1270 12801 955  Premium 0 -4 54                       | 899 1680 4600 389 755 70 2890 222 1190 1194 12790 761  Chg [bp] -0.15 -1.00 -1.00                                     |
| CGP<br>FNB<br>LHN<br>MOC<br>NAM<br>NBS<br>NHL<br>ORY<br>PNH<br>SILP<br>SNO<br>SA versus Nat<br>SA Bonds<br>R186<br>R2030<br>R213<br>R2032          | 899 2053 4650 500 756 72 2891 250 1281 1264 12801 906 mibian Bon YTM 8.16 8.92 9.31 9.55                                      | 0.00 0.00 0.00 0.00 -1.00 0.00 0.00 0.00                                                      | 0.00 0.00 0.00 0.00 0.00 0.00 0.00 0.0                                                                                                                                                                                                                                                                                                                                                                                                                                                                                                                                                                                                                                                                                                                                                                                                                                                                                                                                                                                                                                                                                                                                                                                                                                                                                                                                                                                                                                                                                                                                                                                                                                                                                                                                                                                                                                                                                                                                                                                                                                                                                                                                                                                                                                                                                                                                                                                                                                                                                                                                                                                                                                                                                                                                                                                                | 0.15<br>0.00<br>0.00<br>0.00<br>0.00<br>0.00<br>-0.07<br>0.00<br>0.08<br>0.00<br>-0.11<br>M Bonds<br>25<br>26<br>27<br>28                 | 0.00 21.12 -5.12 27.88 -0.66 2.86 -8.19 12.61 6.75 5.78 0.09 7.22  YTM 8.01 8.12 8.70 8.86                             | 899 2053 5200 501 850 72 3150 250 1281 1270 12801 955  Premium 0 -4 54 -6                    | 899 1680 4600 389 755 70 2890 222 1190 1194 12790 761  Chg [bp] -0.15 -1.00 -1.50                                     |
| CGP<br>FNB<br>LHN<br>MOC<br>NAM<br>NBS<br>NHL<br>ORY<br>PNH<br>SNO<br>SA versus Nat<br>SA Bonds<br>R186<br>R2030<br>R213<br>R213<br>R2032<br>R2035 | 899 2053 4650 500 756 72 2891 250 1281 1264 12801 906 mibian Bon YTM 8.16 8.92 9.31 9.55 10.20                                | 0.00 0.00 0.00 0.00 -1.00 0.00 0.00 0.00                                                      | 0.00 0.00 0.00 0.00 0.00 0.00 0.00 0.0                                                                                                                                                                                                                                                                                                                                                                                                                                                                                                                                                                                                                                                                                                                                                                                                                                                                                                                                                                                                                                                                                                                                                                                                                                                                                                                                                                                                                                                                                                                                                                                                                                                                                                                                                                                                                                                                                                                                                                                                                                                                                                                                                                                                                                                                                                                                                                                                                                                                                                                                                                                                                                                                                                                                                                                                | 0.15<br>0.00<br>0.00<br>0.00<br>0.00<br>-0.07<br>0.00<br>0.08<br>0.00<br>-0.11<br>M Bonds<br>25<br>26<br>27<br>28<br>30                   | 0.00 21.12 -5.12 27.88 -0.66 2.86 -8.19 12.61 6.75 5.78 0.09 7.22  YTM 8.01 8.12 8.70 8.86 8.76                        | 899 2053 5200 501 850 72 3150 250 1281 1270 12801 955  Premium 0 -4 54 -6 -16                | 899 1680 4600 389 755 70 2890 222 1190 1194 12790 761  Chg [bp] -0.15 -1.00 -1.50 -1.50                               |
| CGP FNB LHN MOC NAM NBS NHL ORY PNH SILP SNO SA versus Nat SA Bonds R186 R2030 R213 R2032 R2035 R209                                               | 899 2053 4650 500 756 72 2891 250 1281 1264 12801 906 mibian Bon YTM 8.16 8.92 9.31 9.55 10.20 10.40                          | 0.00 0.00 0.00 -1.00 0.00 0.00 0.00 0.00                                                      | 0.00 0.00 0.00 0.00 0.00 0.00 0.00 0.0                                                                                                                                                                                                                                                                                                                                                                                                                                                                                                                                                                                                                                                                                                                                                                                                                                                                                                                                                                                                                                                                                                                                                                                                                                                                                                                                                                                                                                                                                                                                                                                                                                                                                                                                                                                                                                                                                                                                                                                                                                                                                                                                                                                                                                                                                                                                                                                                                                                                                                                                                                                                                                                                                                                                                                                                | 0.15<br>0.00<br>0.00<br>0.00<br>0.00<br>0.00<br>-0.07<br>0.00<br>0.08<br>0.00<br>-0.11<br>M Bonds<br>25<br>26<br>27<br>28<br>30<br>32     | 0.00 21.12 -5.12 27.88 -0.66 2.86 -8.19 12.61 6.75 5.78 0.09 7.22  YTM 8.01 8.12 8.70 8.86 8.76 9.70                   | 899 2053 5200 501 850 72 3150 250 1281 1270 12801 955  Premium 0 -4 54 -6 -16 39             | 899 1680 4600 389 755 70 2890 222 1190 1194 12790 761  Chg [bp] -0.15 -1.00 -1.50 -1.50 -1.50 -1.00                   |
| CGP FNB LHN MOC NAM NBS NHL ORY PNH SILP SNO SA versus Nat SA Bonds R186 R2030 R213 R2032 R2032 R2035 R209 R2037                                   | 899 2053 4650 500 756 72 2891 250 1281 1264 12801 906 mibian Bon YTM 8.16 8.92 9.31 9.55 10.20 10.40 10.61                    | 0.00 0.00 0.00 -1.00 0.00 0.00 0.00 0.00                                                      | 0.00 0.00 0.00 0.00 0.00 0.00 0.00 0.0                                                                                                                                                                                                                                                                                                                                                                                                                                                                                                                                                                                                                                                                                                                                                                                                                                                                                                                                                                                                                                                                                                                                                                                                                                                                                                                                                                                                                                                                                                                                                                                                                                                                                                                                                                                                                                                                                                                                                                                                                                                                                                                                                                                                                                                                                                                                                                                                                                                                                                                                                                                                                                                                                                                                                                                                | 0.15<br>0.00<br>0.00<br>0.00<br>0.00<br>-0.07<br>0.00<br>0.08<br>0.00<br>-0.11<br>M Bonds<br>25<br>26<br>27<br>28<br>30<br>32<br>35       | 0.00 21.12 -5.12 27.88 -0.66 2.86 -8.19 12.61 6.75 5.78 0.09 7.22  YTM 8.01 8.12 8.70 8.86 8.76 9.70 10.65             | 899 2053 5200 501 850 72 3150 250 1281 1270 12801 955  Premium 0 -4 54 -6 -16 39 25          | 899 1680 4600 389 755 70 2890 222 1190 1194 12790 761  Chg [bp] -0.15 -1.00 -1.50 -1.50 -1.50 -1.50                   |
| CGP FNB LHN MOC NAM NBS NHL ORY PNH SILP SNO SA versus Nat SA Bonds R186 R2030 R213 R2032 R2032 R2035 R209 R2037 R2040                             | 899 2053 4650 500 756 72 2891 250 1281 1264 12801 906 mibian Bon YTM C 8.16 8.92 9.31 9.55 10.20 10.40 10.61 10.92            | 0.00 0.00 0.00 0.00 -1.00 0.00 0.00 0.00                                                      | 0.00 0.00 0.00 0.00 0.00 0.00 0.00 0.0                                                                                                                                                                                                                                                                                                                                                                                                                                                                                                                                                                                                                                                                                                                                                                                                                                                                                                                                                                                                                                                                                                                                                                                                                                                                                                                                                                                                                                                                                                                                                                                                                                                                                                                                                                                                                                                                                                                                                                                                                                                                                                                                                                                                                                                                                                                                                                                                                                                                                                                                                                                                                                                                                                                                                                                                | 0.15<br>0.00<br>0.00<br>0.00<br>0.00<br>-0.07<br>0.00<br>0.08<br>0.00<br>-0.11<br>M Bonds<br>25<br>26<br>27<br>28<br>30<br>32<br>35<br>37 | 0.00 21.12 -5.12 27.88 -0.66 2.86 -8.19 12.61 6.75 5.78 0.09 7.22  YTM 8.01 8.12 8.70 8.86 8.76 9.70 10.65 10.85       | 899 2053 5200 501 850 72 3150 250 1281 1270 12801 955  Premium 0 -4 54 -6 -16 39 25 24       | 899 1680 4600 389 755 70 2890 222 1190 1194 12790 761  Chg [bp] -0.15 -1.00 -1.50 -1.50 -1.50 -1.50 -1.50 -1.50 -1.50 |
| CGP FNB LHN MOC NAM NBS NHL ORY PNH SILP SNO SA versus Nat SA Bonds R186 R2030 R213 R2032 R2035 R2035 R209 R2037 R2040 R214                        | 899 2053 4650 500 756 72 2891 250 1281 1264 12801 906 MIDIAN BON YTM C 8.16 8.92 9.31 9.55 10.20 10.40 10.61 10.92 10.77      | 0.00 0.00 0.00 0.00 -1.00 0.00 0.00 0.00                                                      | 0.00 0.00 0.00 0.00 0.00 0.00 0.00 0.0                                                                                                                                                                                                                                                                                                                                                                                                                                                                                                                                                                                                                                                                                                                                                                                                                                                                                                                                                                                                                                                                                                                                                                                                                                                                                                                                                                                                                                                                                                                                                                                                                                                                                                                                                                                                                                                                                                                                                                                                                                                                                                                                                                                                                                                                                                                                                                                                                                                                                                                                                                                                                                                                                                                                                                                                | 0.15<br>0.00<br>0.00<br>0.00<br>0.00<br>-0.07<br>0.00<br>0.00<br>0.00<br>-0.11<br>M Bonds<br>25<br>26<br>27<br>28<br>30<br>32<br>35<br>37 | 0.00 21.12 -5.12 27.88 -0.66 2.86 -8.19 12.61 6.75 5.78 0.09 7.22  YTM 8.01 8.12 8.70 8.86 8.76 9.70 10.65 10.85 11.15 | 899 2053 5200 501 850 72 3150 250 1281 1270 12801 955  Premium 0 -4 54 -6 -16 39 25 24 38    | 899 1680 4600 389 755 70 2890 222 1190 1194 12790 761  Chg [bp] -0.15 -1.00 -1.50 -1.50 -1.50 -1.50 -1.00 0.00        |
| CGP FNB LHN MOC NAM NBS NHL ORY PNH SNO SA versus Nat SA Bonds R186 R2030 R213 R2032 R2035 R209 R2037 R2090 R214 R2044                             | 899 2053 4650 500 756 72 2891 250 1281 1264 12801 906 mibian Bon YTM 8.16 8.92 9.31 9.55 10.20 10.40 10.61 10.92 10.77 11.03  | 0.00 0.00 0.00 0.00 -1.00 0.00 0.00 0.00                                                      | 0.00 0.00 0.00 0.00 0.00 0.00 0.00 0.0                                                                                                                                                                                                                                                                                                                                                                                                                                                                                                                                                                                                                                                                                                                                                                                                                                                                                                                                                                                                                                                                                                                                                                                                                                                                                                                                                                                                                                                                                                                                                                                                                                                                                                                                                                                                                                                                                                                                                                                                                                                                                                                                                                                                                                                                                                                                                                                                                                                                                                                                                                                                                                                                                                                                                                                                | 0.15 0.00 0.00 0.00 0.00 0.00 -0.07 0.00 0.08 0.00 -0.11  M Bonds 25 26 27 28 30 32 35 37 40                                              | 0.00 21.12 -5.12 27.88 -0.66 2.86 -8.19 12.61 6.75 5.78 0.09 7.22  YTM 8.01 8.12 8.70 8.86 8.76 9.70 10.65 10.85 11.15 | 899 2053 5200 501 850 72 3150 250 1281 1270 12801 955  Premium 0 -4 54 -6 -16 39 25 24 38 11 | 899 1680 4600 389 755 70 2890 222 1190 1194 12790 761  Chg [bp] -0.15 -1.00 -1.50 -1.50 -1.50 -1.00 0.00              |
| CGP FNB LHN MOC NAM NBS NHL ORY PNH SILP SNO SA versus Nat SA Bonds R186 R2030 R213 R2032 R2035 R2035 R209 R2037 R2040 R214                        | 899 2053 4650 500 756 72 2891 250 1281 1264 12801 906 MIDIAN BON YTM C 8.16 8.92 9.31 9.55 10.20 10.40 10.61 10.92 10.77      | 0.00 0.00 0.00 0.00 -1.00 0.00 0.00 0.00                                                      | 0.00 0.00 0.00 0.00 0.00 0.00 0.00 0.0                                                                                                                                                                                                                                                                                                                                                                                                                                                                                                                                                                                                                                                                                                                                                                                                                                                                                                                                                                                                                                                                                                                                                                                                                                                                                                                                                                                                                                                                                                                                                                                                                                                                                                                                                                                                                                                                                                                                                                                                                                                                                                                                                                                                                                                                                                                                                                                                                                                                                                                                                                                                                                                                                                                                                                                                | 0.15 0.00 0.00 0.00 0.00 0.00 0.00 0.08 0.00 0.00 -0.11  M Bonds 25 26 27 28 30 32 35 37 40 43                                            | 0.00 21.12 -5.12 27.88 -0.66 2.86 -8.19 12.61 6.75 5.78 0.09 7.22  YTM 8.01 8.12 8.70 8.86 8.76 9.70 10.65 10.85 11.15 | 899 2053 5200 501 850 72 3150 250 1281 1270 12801 955  Premium 0 -4 54 -6 -16 39 25 24 38    | 899 1680 4600 389 755 70 2890 222 1190 1194 12790 761  Chg [bp] -0.15 -1.00 -1.50 -1.50 -1.50 -1.50 -1.00 0.00        |