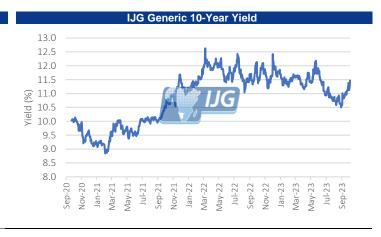

## **IJG** Daily Bulletin

Monday, 09 October 2023

| Local Indices                                                                                                                              |                                                                                                                                        |                                                              |                                                              |                                                                                                       |                                                                                                                                                    |                                                                                                                                    |                                                                                                                                                                                                                                                                                                                                                                                                                                                                                                                                                                                                                                                                                                                                                                                                                                                                                                                                                                                                                                                                                                                                                                                                                                                                                                                                                                                                                                                                                                                                                                                                                                                                                                                                                                                                                                                                                                                                                                                                                                                                                                                                                                                                                                                                                                                                                                                                                                                                                                                                                                                                                                                                                                                                                                                                                                            |
|--------------------------------------------------------------------------------------------------------------------------------------------|----------------------------------------------------------------------------------------------------------------------------------------|--------------------------------------------------------------|--------------------------------------------------------------|-------------------------------------------------------------------------------------------------------|----------------------------------------------------------------------------------------------------------------------------------------------------|------------------------------------------------------------------------------------------------------------------------------------|--------------------------------------------------------------------------------------------------------------------------------------------------------------------------------------------------------------------------------------------------------------------------------------------------------------------------------------------------------------------------------------------------------------------------------------------------------------------------------------------------------------------------------------------------------------------------------------------------------------------------------------------------------------------------------------------------------------------------------------------------------------------------------------------------------------------------------------------------------------------------------------------------------------------------------------------------------------------------------------------------------------------------------------------------------------------------------------------------------------------------------------------------------------------------------------------------------------------------------------------------------------------------------------------------------------------------------------------------------------------------------------------------------------------------------------------------------------------------------------------------------------------------------------------------------------------------------------------------------------------------------------------------------------------------------------------------------------------------------------------------------------------------------------------------------------------------------------------------------------------------------------------------------------------------------------------------------------------------------------------------------------------------------------------------------------------------------------------------------------------------------------------------------------------------------------------------------------------------------------------------------------------------------------------------------------------------------------------------------------------------------------------------------------------------------------------------------------------------------------------------------------------------------------------------------------------------------------------------------------------------------------------------------------------------------------------------------------------------------------------------------------------------------------------------------------------------------------------|
|                                                                                                                                            | Level                                                                                                                                  | Net Change                                                   | d/d %                                                        | mtd %                                                                                                 | ytd %                                                                                                                                              | 52Wk High                                                                                                                          | 52Wk Lo                                                                                                                                                                                                                                                                                                                                                                                                                                                                                                                                                                                                                                                                                                                                                                                                                                                                                                                                                                                                                                                                                                                                                                                                                                                                                                                                                                                                                                                                                                                                                                                                                                                                                                                                                                                                                                                                                                                                                                                                                                                                                                                                                                                                                                                                                                                                                                                                                                                                                                                                                                                                                                                                                                                                                                                                                                    |
| ISX Overall                                                                                                                                | 1552                                                                                                                                   | 9.63                                                         | 0.62                                                         | -1.34                                                                                                 | -4.86                                                                                                                                              | 1853                                                                                                                               | 57                                                                                                                                                                                                                                                                                                                                                                                                                                                                                                                                                                                                                                                                                                                                                                                                                                                                                                                                                                                                                                                                                                                                                                                                                                                                                                                                                                                                                                                                                                                                                                                                                                                                                                                                                                                                                                                                                                                                                                                                                                                                                                                                                                                                                                                                                                                                                                                                                                                                                                                                                                                                                                                                                                                                                                                                                                         |
| ISX Local                                                                                                                                  | 683                                                                                                                                    | 0.07                                                         | 0.01                                                         | 0.02                                                                                                  | 34.75                                                                                                                                              | 686                                                                                                                                | 10                                                                                                                                                                                                                                                                                                                                                                                                                                                                                                                                                                                                                                                                                                                                                                                                                                                                                                                                                                                                                                                                                                                                                                                                                                                                                                                                                                                                                                                                                                                                                                                                                                                                                                                                                                                                                                                                                                                                                                                                                                                                                                                                                                                                                                                                                                                                                                                                                                                                                                                                                                                                                                                                                                                                                                                                                                         |
| SE ALSI                                                                                                                                    | 71657                                                                                                                                  | 407.66                                                       | 0.57                                                         | -1.00                                                                                                 | -1.90                                                                                                                                              | 81338                                                                                                                              | 6366                                                                                                                                                                                                                                                                                                                                                                                                                                                                                                                                                                                                                                                                                                                                                                                                                                                                                                                                                                                                                                                                                                                                                                                                                                                                                                                                                                                                                                                                                                                                                                                                                                                                                                                                                                                                                                                                                                                                                                                                                                                                                                                                                                                                                                                                                                                                                                                                                                                                                                                                                                                                                                                                                                                                                                                                                                       |
| SE Top 40                                                                                                                                  | 65926                                                                                                                                  | 380.22                                                       | 0.58                                                         | -0.86                                                                                                 | -1.54                                                                                                                                              | 75306                                                                                                                              | 5725                                                                                                                                                                                                                                                                                                                                                                                                                                                                                                                                                                                                                                                                                                                                                                                                                                                                                                                                                                                                                                                                                                                                                                                                                                                                                                                                                                                                                                                                                                                                                                                                                                                                                                                                                                                                                                                                                                                                                                                                                                                                                                                                                                                                                                                                                                                                                                                                                                                                                                                                                                                                                                                                                                                                                                                                                                       |
| SE INDI                                                                                                                                    | 98453                                                                                                                                  | 410.22                                                       | 0.42                                                         | 0.15                                                                                                  | 9.02                                                                                                                                               | 109998                                                                                                                             | 7585                                                                                                                                                                                                                                                                                                                                                                                                                                                                                                                                                                                                                                                                                                                                                                                                                                                                                                                                                                                                                                                                                                                                                                                                                                                                                                                                                                                                                                                                                                                                                                                                                                                                                                                                                                                                                                                                                                                                                                                                                                                                                                                                                                                                                                                                                                                                                                                                                                                                                                                                                                                                                                                                                                                                                                                                                                       |
| SE FINI                                                                                                                                    | 16091                                                                                                                                  | 31.06                                                        | 0.19                                                         | -0.28                                                                                                 | 3.64                                                                                                                                               | 17497                                                                                                                              | 1384                                                                                                                                                                                                                                                                                                                                                                                                                                                                                                                                                                                                                                                                                                                                                                                                                                                                                                                                                                                                                                                                                                                                                                                                                                                                                                                                                                                                                                                                                                                                                                                                                                                                                                                                                                                                                                                                                                                                                                                                                                                                                                                                                                                                                                                                                                                                                                                                                                                                                                                                                                                                                                                                                                                                                                                                                                       |
| SE RESI                                                                                                                                    | 55512                                                                                                                                  | 611.98                                                       | 1.11                                                         | -3.55                                                                                                 | -21.60                                                                                                                                             | 79846                                                                                                                              | 5419                                                                                                                                                                                                                                                                                                                                                                                                                                                                                                                                                                                                                                                                                                                                                                                                                                                                                                                                                                                                                                                                                                                                                                                                                                                                                                                                                                                                                                                                                                                                                                                                                                                                                                                                                                                                                                                                                                                                                                                                                                                                                                                                                                                                                                                                                                                                                                                                                                                                                                                                                                                                                                                                                                                                                                                                                                       |
| SE Banks                                                                                                                                   | 9839                                                                                                                                   | 40.91                                                        | 0.42                                                         | 0.01                                                                                                  | -0.14                                                                                                                                              | 10755                                                                                                                              | 860                                                                                                                                                                                                                                                                                                                                                                                                                                                                                                                                                                                                                                                                                                                                                                                                                                                                                                                                                                                                                                                                                                                                                                                                                                                                                                                                                                                                                                                                                                                                                                                                                                                                                                                                                                                                                                                                                                                                                                                                                                                                                                                                                                                                                                                                                                                                                                                                                                                                                                                                                                                                                                                                                                                                                                                                                                        |
| Global Indice                                                                                                                              |                                                                                                                                        |                                                              |                                                              |                                                                                                       |                                                                                                                                                    |                                                                                                                                    |                                                                                                                                                                                                                                                                                                                                                                                                                                                                                                                                                                                                                                                                                                                                                                                                                                                                                                                                                                                                                                                                                                                                                                                                                                                                                                                                                                                                                                                                                                                                                                                                                                                                                                                                                                                                                                                                                                                                                                                                                                                                                                                                                                                                                                                                                                                                                                                                                                                                                                                                                                                                                                                                                                                                                                                                                                            |
|                                                                                                                                            | Level                                                                                                                                  | Net Change                                                   | d/d %                                                        | mtd %                                                                                                 | ytd %                                                                                                                                              | 52Wk High                                                                                                                          | 52Wk Lo                                                                                                                                                                                                                                                                                                                                                                                                                                                                                                                                                                                                                                                                                                                                                                                                                                                                                                                                                                                                                                                                                                                                                                                                                                                                                                                                                                                                                                                                                                                                                                                                                                                                                                                                                                                                                                                                                                                                                                                                                                                                                                                                                                                                                                                                                                                                                                                                                                                                                                                                                                                                                                                                                                                                                                                                                                    |
| Dow Jones                                                                                                                                  | 33408                                                                                                                                  | 288.01                                                       | 0.87                                                         | -0.30                                                                                                 | 0.79                                                                                                                                               | 35679                                                                                                                              | 2866                                                                                                                                                                                                                                                                                                                                                                                                                                                                                                                                                                                                                                                                                                                                                                                                                                                                                                                                                                                                                                                                                                                                                                                                                                                                                                                                                                                                                                                                                                                                                                                                                                                                                                                                                                                                                                                                                                                                                                                                                                                                                                                                                                                                                                                                                                                                                                                                                                                                                                                                                                                                                                                                                                                                                                                                                                       |
| &P 500                                                                                                                                     | 4309                                                                                                                                   | 50.31                                                        | 1.18                                                         | 0.48                                                                                                  | 12.22                                                                                                                                              | 4607                                                                                                                               | 349                                                                                                                                                                                                                                                                                                                                                                                                                                                                                                                                                                                                                                                                                                                                                                                                                                                                                                                                                                                                                                                                                                                                                                                                                                                                                                                                                                                                                                                                                                                                                                                                                                                                                                                                                                                                                                                                                                                                                                                                                                                                                                                                                                                                                                                                                                                                                                                                                                                                                                                                                                                                                                                                                                                                                                                                                                        |
| NASDAQ                                                                                                                                     | 13431                                                                                                                                  | 211.51                                                       | 1.60                                                         | 1.60                                                                                                  | 28.33                                                                                                                                              | 14447                                                                                                                              | 1008                                                                                                                                                                                                                                                                                                                                                                                                                                                                                                                                                                                                                                                                                                                                                                                                                                                                                                                                                                                                                                                                                                                                                                                                                                                                                                                                                                                                                                                                                                                                                                                                                                                                                                                                                                                                                                                                                                                                                                                                                                                                                                                                                                                                                                                                                                                                                                                                                                                                                                                                                                                                                                                                                                                                                                                                                                       |
| TSE100                                                                                                                                     | 7495                                                                                                                                   | 43.04                                                        | 0.58                                                         | -1.49                                                                                                 | 0.57                                                                                                                                               | 8047                                                                                                                               | 670                                                                                                                                                                                                                                                                                                                                                                                                                                                                                                                                                                                                                                                                                                                                                                                                                                                                                                                                                                                                                                                                                                                                                                                                                                                                                                                                                                                                                                                                                                                                                                                                                                                                                                                                                                                                                                                                                                                                                                                                                                                                                                                                                                                                                                                                                                                                                                                                                                                                                                                                                                                                                                                                                                                                                                                                                                        |
| DAX                                                                                                                                        | 15230                                                                                                                                  | 159.55                                                       | 1.06                                                         | -1.02                                                                                                 | 9.38                                                                                                                                               | 16529                                                                                                                              | 1200                                                                                                                                                                                                                                                                                                                                                                                                                                                                                                                                                                                                                                                                                                                                                                                                                                                                                                                                                                                                                                                                                                                                                                                                                                                                                                                                                                                                                                                                                                                                                                                                                                                                                                                                                                                                                                                                                                                                                                                                                                                                                                                                                                                                                                                                                                                                                                                                                                                                                                                                                                                                                                                                                                                                                                                                                                       |
| Hang Seng                                                                                                                                  | 17486                                                                                                                                  | 272.11                                                       | 1.58                                                         | -1.82                                                                                                 | -11.60                                                                                                                                             | 22701                                                                                                                              | 1459                                                                                                                                                                                                                                                                                                                                                                                                                                                                                                                                                                                                                                                                                                                                                                                                                                                                                                                                                                                                                                                                                                                                                                                                                                                                                                                                                                                                                                                                                                                                                                                                                                                                                                                                                                                                                                                                                                                                                                                                                                                                                                                                                                                                                                                                                                                                                                                                                                                                                                                                                                                                                                                                                                                                                                                                                                       |
| likkei                                                                                                                                     | 30995                                                                                                                                  | -80.69                                                       | -0.26                                                        | -2.71                                                                                                 | 18.78                                                                                                                                              | 33773                                                                                                                              | 2566                                                                                                                                                                                                                                                                                                                                                                                                                                                                                                                                                                                                                                                                                                                                                                                                                                                                                                                                                                                                                                                                                                                                                                                                                                                                                                                                                                                                                                                                                                                                                                                                                                                                                                                                                                                                                                                                                                                                                                                                                                                                                                                                                                                                                                                                                                                                                                                                                                                                                                                                                                                                                                                                                                                                                                                                                                       |
| Currencies                                                                                                                                 | 30333                                                                                                                                  | 00.05                                                        | 0.20                                                         | 2.71                                                                                                  | 10.70                                                                                                                                              | 33113                                                                                                                              | 2500                                                                                                                                                                                                                                                                                                                                                                                                                                                                                                                                                                                                                                                                                                                                                                                                                                                                                                                                                                                                                                                                                                                                                                                                                                                                                                                                                                                                                                                                                                                                                                                                                                                                                                                                                                                                                                                                                                                                                                                                                                                                                                                                                                                                                                                                                                                                                                                                                                                                                                                                                                                                                                                                                                                                                                                                                                       |
| Jurrenoies                                                                                                                                 | Level                                                                                                                                  | Net Change                                                   | d/d %                                                        | mtd %                                                                                                 | ytd %                                                                                                                                              | 52Wk High                                                                                                                          | 52Wk Lov                                                                                                                                                                                                                                                                                                                                                                                                                                                                                                                                                                                                                                                                                                                                                                                                                                                                                                                                                                                                                                                                                                                                                                                                                                                                                                                                                                                                                                                                                                                                                                                                                                                                                                                                                                                                                                                                                                                                                                                                                                                                                                                                                                                                                                                                                                                                                                                                                                                                                                                                                                                                                                                                                                                                                                                                                                   |
| N\$/US\$                                                                                                                                   | 19.36                                                                                                                                  | 0.06                                                         | -0.31                                                        | -2.26                                                                                                 | -12.00                                                                                                                                             | 19.92                                                                                                                              | 16.7                                                                                                                                                                                                                                                                                                                                                                                                                                                                                                                                                                                                                                                                                                                                                                                                                                                                                                                                                                                                                                                                                                                                                                                                                                                                                                                                                                                                                                                                                                                                                                                                                                                                                                                                                                                                                                                                                                                                                                                                                                                                                                                                                                                                                                                                                                                                                                                                                                                                                                                                                                                                                                                                                                                                                                                                                                       |
| 1\$/65\$<br>1\$/£                                                                                                                          |                                                                                                                                        |                                                              |                                                              |                                                                                                       |                                                                                                                                                    |                                                                                                                                    |                                                                                                                                                                                                                                                                                                                                                                                                                                                                                                                                                                                                                                                                                                                                                                                                                                                                                                                                                                                                                                                                                                                                                                                                                                                                                                                                                                                                                                                                                                                                                                                                                                                                                                                                                                                                                                                                                                                                                                                                                                                                                                                                                                                                                                                                                                                                                                                                                                                                                                                                                                                                                                                                                                                                                                                                                                            |
|                                                                                                                                            | 23.61                                                                                                                                  | -0.02                                                        | 0.07                                                         | -2.23                                                                                                 | -12.79                                                                                                                                             | 24.73                                                                                                                              | 19.9                                                                                                                                                                                                                                                                                                                                                                                                                                                                                                                                                                                                                                                                                                                                                                                                                                                                                                                                                                                                                                                                                                                                                                                                                                                                                                                                                                                                                                                                                                                                                                                                                                                                                                                                                                                                                                                                                                                                                                                                                                                                                                                                                                                                                                                                                                                                                                                                                                                                                                                                                                                                                                                                                                                                                                                                                                       |
| \\$/€                                                                                                                                      | 20.43                                                                                                                                  | 0.04                                                         | -0.21                                                        | -2.12                                                                                                 | -10.72                                                                                                                                             | 21.33                                                                                                                              | 17.4                                                                                                                                                                                                                                                                                                                                                                                                                                                                                                                                                                                                                                                                                                                                                                                                                                                                                                                                                                                                                                                                                                                                                                                                                                                                                                                                                                                                                                                                                                                                                                                                                                                                                                                                                                                                                                                                                                                                                                                                                                                                                                                                                                                                                                                                                                                                                                                                                                                                                                                                                                                                                                                                                                                                                                                                                                       |
| I\$/AUD\$                                                                                                                                  | 12.29                                                                                                                                  | -0.04                                                        | 0.36                                                         | -0.85                                                                                                 | -5.59                                                                                                                                              | 13.07                                                                                                                              | 11.2                                                                                                                                                                                                                                                                                                                                                                                                                                                                                                                                                                                                                                                                                                                                                                                                                                                                                                                                                                                                                                                                                                                                                                                                                                                                                                                                                                                                                                                                                                                                                                                                                                                                                                                                                                                                                                                                                                                                                                                                                                                                                                                                                                                                                                                                                                                                                                                                                                                                                                                                                                                                                                                                                                                                                                                                                                       |
| I\$/CAD\$                                                                                                                                  | 14.17                                                                                                                                  | 0.03                                                         | -0.22                                                        | -1.65                                                                                                 | -11.33                                                                                                                                             | 14.66                                                                                                                              | 12.3                                                                                                                                                                                                                                                                                                                                                                                                                                                                                                                                                                                                                                                                                                                                                                                                                                                                                                                                                                                                                                                                                                                                                                                                                                                                                                                                                                                                                                                                                                                                                                                                                                                                                                                                                                                                                                                                                                                                                                                                                                                                                                                                                                                                                                                                                                                                                                                                                                                                                                                                                                                                                                                                                                                                                                                                                                       |
| JS\$/€                                                                                                                                     | 1.06                                                                                                                                   | 0.00                                                         | -0.32                                                        | -0.20                                                                                                 | -1.43                                                                                                                                              | 1.13                                                                                                                               | 0.9                                                                                                                                                                                                                                                                                                                                                                                                                                                                                                                                                                                                                                                                                                                                                                                                                                                                                                                                                                                                                                                                                                                                                                                                                                                                                                                                                                                                                                                                                                                                                                                                                                                                                                                                                                                                                                                                                                                                                                                                                                                                                                                                                                                                                                                                                                                                                                                                                                                                                                                                                                                                                                                                                                                                                                                                                                        |
| JS\$/¥                                                                                                                                     | 149.22                                                                                                                                 | -0.10                                                        | 0.07                                                         | 0.10                                                                                                  | -12.13                                                                                                                                             | 151.95                                                                                                                             | 127.2                                                                                                                                                                                                                                                                                                                                                                                                                                                                                                                                                                                                                                                                                                                                                                                                                                                                                                                                                                                                                                                                                                                                                                                                                                                                                                                                                                                                                                                                                                                                                                                                                                                                                                                                                                                                                                                                                                                                                                                                                                                                                                                                                                                                                                                                                                                                                                                                                                                                                                                                                                                                                                                                                                                                                                                                                                      |
| Commodities                                                                                                                                |                                                                                                                                        |                                                              |                                                              |                                                                                                       |                                                                                                                                                    |                                                                                                                                    |                                                                                                                                                                                                                                                                                                                                                                                                                                                                                                                                                                                                                                                                                                                                                                                                                                                                                                                                                                                                                                                                                                                                                                                                                                                                                                                                                                                                                                                                                                                                                                                                                                                                                                                                                                                                                                                                                                                                                                                                                                                                                                                                                                                                                                                                                                                                                                                                                                                                                                                                                                                                                                                                                                                                                                                                                                            |
|                                                                                                                                            | Level                                                                                                                                  | Net Change                                                   | d/d %                                                        | mtd %                                                                                                 | ytd %                                                                                                                                              | 52Wk High                                                                                                                          | 52Wk Lov                                                                                                                                                                                                                                                                                                                                                                                                                                                                                                                                                                                                                                                                                                                                                                                                                                                                                                                                                                                                                                                                                                                                                                                                                                                                                                                                                                                                                                                                                                                                                                                                                                                                                                                                                                                                                                                                                                                                                                                                                                                                                                                                                                                                                                                                                                                                                                                                                                                                                                                                                                                                                                                                                                                                                                                                                                   |
| Brent Crude                                                                                                                                | 87.44                                                                                                                                  | 2.86                                                         | 3.38                                                         | -5.16                                                                                                 | 7.09                                                                                                                                               | 95.35                                                                                                                              | 69.5                                                                                                                                                                                                                                                                                                                                                                                                                                                                                                                                                                                                                                                                                                                                                                                                                                                                                                                                                                                                                                                                                                                                                                                                                                                                                                                                                                                                                                                                                                                                                                                                                                                                                                                                                                                                                                                                                                                                                                                                                                                                                                                                                                                                                                                                                                                                                                                                                                                                                                                                                                                                                                                                                                                                                                                                                                       |
| iold                                                                                                                                       | 1850.48                                                                                                                                | 17.47                                                        | 0.95                                                         | 0.10                                                                                                  | 1.45                                                                                                                                               | 2062.99                                                                                                                            | 1616.7                                                                                                                                                                                                                                                                                                                                                                                                                                                                                                                                                                                                                                                                                                                                                                                                                                                                                                                                                                                                                                                                                                                                                                                                                                                                                                                                                                                                                                                                                                                                                                                                                                                                                                                                                                                                                                                                                                                                                                                                                                                                                                                                                                                                                                                                                                                                                                                                                                                                                                                                                                                                                                                                                                                                                                                                                                     |
|                                                                                                                                            |                                                                                                                                        |                                                              |                                                              |                                                                                                       |                                                                                                                                                    |                                                                                                                                    |                                                                                                                                                                                                                                                                                                                                                                                                                                                                                                                                                                                                                                                                                                                                                                                                                                                                                                                                                                                                                                                                                                                                                                                                                                                                                                                                                                                                                                                                                                                                                                                                                                                                                                                                                                                                                                                                                                                                                                                                                                                                                                                                                                                                                                                                                                                                                                                                                                                                                                                                                                                                                                                                                                                                                                                                                                            |
| Platinum<br>Copper                                                                                                                         | 887.88                                                                                                                                 | 6.31                                                         | 0.72                                                         | -2.21                                                                                                 | -17.35                                                                                                                                             | 1134.95                                                                                                                            | 854.4                                                                                                                                                                                                                                                                                                                                                                                                                                                                                                                                                                                                                                                                                                                                                                                                                                                                                                                                                                                                                                                                                                                                                                                                                                                                                                                                                                                                                                                                                                                                                                                                                                                                                                                                                                                                                                                                                                                                                                                                                                                                                                                                                                                                                                                                                                                                                                                                                                                                                                                                                                                                                                                                                                                                                                                                                                      |
|                                                                                                                                            | 365.90                                                                                                                                 | 3.15                                                         | 0.87                                                         | -2.10                                                                                                 | -3.96                                                                                                                                              | 433.30                                                                                                                             | 330.0                                                                                                                                                                                                                                                                                                                                                                                                                                                                                                                                                                                                                                                                                                                                                                                                                                                                                                                                                                                                                                                                                                                                                                                                                                                                                                                                                                                                                                                                                                                                                                                                                                                                                                                                                                                                                                                                                                                                                                                                                                                                                                                                                                                                                                                                                                                                                                                                                                                                                                                                                                                                                                                                                                                                                                                                                                      |
| Silver                                                                                                                                     | 21.79                                                                                                                                  | 0.18                                                         | 0.84                                                         | -1.78                                                                                                 | -9.05                                                                                                                                              | 26.14                                                                                                                              | 18.0                                                                                                                                                                                                                                                                                                                                                                                                                                                                                                                                                                                                                                                                                                                                                                                                                                                                                                                                                                                                                                                                                                                                                                                                                                                                                                                                                                                                                                                                                                                                                                                                                                                                                                                                                                                                                                                                                                                                                                                                                                                                                                                                                                                                                                                                                                                                                                                                                                                                                                                                                                                                                                                                                                                                                                                                                                       |
| Palladium                                                                                                                                  | 1159.50                                                                                                                                | -3.60                                                        | -0.31                                                        | -7.68                                                                                                 | -36.67                                                                                                                                             | 1810.00                                                                                                                            | 1137.0                                                                                                                                                                                                                                                                                                                                                                                                                                                                                                                                                                                                                                                                                                                                                                                                                                                                                                                                                                                                                                                                                                                                                                                                                                                                                                                                                                                                                                                                                                                                                                                                                                                                                                                                                                                                                                                                                                                                                                                                                                                                                                                                                                                                                                                                                                                                                                                                                                                                                                                                                                                                                                                                                                                                                                                                                                     |
| Jranium                                                                                                                                    | 69.50                                                                                                                                  | -0.50                                                        | -0.71                                                        | -3.30                                                                                                 | 42.92                                                                                                                                              | 73.10                                                                                                                              | 47.7                                                                                                                                                                                                                                                                                                                                                                                                                                                                                                                                                                                                                                                                                                                                                                                                                                                                                                                                                                                                                                                                                                                                                                                                                                                                                                                                                                                                                                                                                                                                                                                                                                                                                                                                                                                                                                                                                                                                                                                                                                                                                                                                                                                                                                                                                                                                                                                                                                                                                                                                                                                                                                                                                                                                                                                                                                       |
| NSX Local                                                                                                                                  |                                                                                                                                        |                                                              |                                                              |                                                                                                       |                                                                                                                                                    |                                                                                                                                    |                                                                                                                                                                                                                                                                                                                                                                                                                                                                                                                                                                                                                                                                                                                                                                                                                                                                                                                                                                                                                                                                                                                                                                                                                                                                                                                                                                                                                                                                                                                                                                                                                                                                                                                                                                                                                                                                                                                                                                                                                                                                                                                                                                                                                                                                                                                                                                                                                                                                                                                                                                                                                                                                                                                                                                                                                                            |
|                                                                                                                                            |                                                                                                                                        |                                                              |                                                              | mtd %                                                                                                 |                                                                                                                                                    |                                                                                                                                    |                                                                                                                                                                                                                                                                                                                                                                                                                                                                                                                                                                                                                                                                                                                                                                                                                                                                                                                                                                                                                                                                                                                                                                                                                                                                                                                                                                                                                                                                                                                                                                                                                                                                                                                                                                                                                                                                                                                                                                                                                                                                                                                                                                                                                                                                                                                                                                                                                                                                                                                                                                                                                                                                                                                                                                                                                                            |
|                                                                                                                                            | Level                                                                                                                                  | Last Change                                                  | Last %                                                       | IIIta 70                                                                                              | ytd %                                                                                                                                              | 52Wk High                                                                                                                          | 52Wk Lo                                                                                                                                                                                                                                                                                                                                                                                                                                                                                                                                                                                                                                                                                                                                                                                                                                                                                                                                                                                                                                                                                                                                                                                                                                                                                                                                                                                                                                                                                                                                                                                                                                                                                                                                                                                                                                                                                                                                                                                                                                                                                                                                                                                                                                                                                                                                                                                                                                                                                                                                                                                                                                                                                                                                                                                                                                    |
| NE                                                                                                                                         | Level<br>899                                                                                                                           | Last Change<br>0.00                                          | 0.00                                                         | 0.00                                                                                                  | <b>ytd %</b><br>-0.11                                                                                                                              | <b>52Wk High</b><br>900                                                                                                            |                                                                                                                                                                                                                                                                                                                                                                                                                                                                                                                                                                                                                                                                                                                                                                                                                                                                                                                                                                                                                                                                                                                                                                                                                                                                                                                                                                                                                                                                                                                                                                                                                                                                                                                                                                                                                                                                                                                                                                                                                                                                                                                                                                                                                                                                                                                                                                                                                                                                                                                                                                                                                                                                                                                                                                                                                                            |
|                                                                                                                                            |                                                                                                                                        |                                                              |                                                              |                                                                                                       |                                                                                                                                                    |                                                                                                                                    | 89                                                                                                                                                                                                                                                                                                                                                                                                                                                                                                                                                                                                                                                                                                                                                                                                                                                                                                                                                                                                                                                                                                                                                                                                                                                                                                                                                                                                                                                                                                                                                                                                                                                                                                                                                                                                                                                                                                                                                                                                                                                                                                                                                                                                                                                                                                                                                                                                                                                                                                                                                                                                                                                                                                                                                                                                                                         |
| GP .                                                                                                                                       | 899                                                                                                                                    | 0.00                                                         | 0.00                                                         | 0.00                                                                                                  | -0.11                                                                                                                                              | 900                                                                                                                                | 89<br>130                                                                                                                                                                                                                                                                                                                                                                                                                                                                                                                                                                                                                                                                                                                                                                                                                                                                                                                                                                                                                                                                                                                                                                                                                                                                                                                                                                                                                                                                                                                                                                                                                                                                                                                                                                                                                                                                                                                                                                                                                                                                                                                                                                                                                                                                                                                                                                                                                                                                                                                                                                                                                                                                                                                                                                                                                                  |
| GP<br>NB                                                                                                                                   | 899<br>1643                                                                                                                            | 0.00<br>1.00                                                 | 0.00<br>0.06                                                 | 0.00<br>0.12                                                                                          | -0.11<br>26.09                                                                                                                                     | 900<br>1643                                                                                                                        | 89<br>130<br>290                                                                                                                                                                                                                                                                                                                                                                                                                                                                                                                                                                                                                                                                                                                                                                                                                                                                                                                                                                                                                                                                                                                                                                                                                                                                                                                                                                                                                                                                                                                                                                                                                                                                                                                                                                                                                                                                                                                                                                                                                                                                                                                                                                                                                                                                                                                                                                                                                                                                                                                                                                                                                                                                                                                                                                                                                           |
| CGP<br>NB<br>.HN                                                                                                                           | 899<br>1643<br>4900<br>388                                                                                                             | 0.00<br>1.00<br>0.00<br>0.00                                 | 0.00<br>0.06<br>0.00<br>0.00                                 | 0.00<br>0.12<br>-0.02<br>0.00                                                                         | -0.11<br>26.09<br>58.74<br>29.33                                                                                                                   | 900<br>1643<br>5140<br>396                                                                                                         | 89<br>130<br>290<br>26                                                                                                                                                                                                                                                                                                                                                                                                                                                                                                                                                                                                                                                                                                                                                                                                                                                                                                                                                                                                                                                                                                                                                                                                                                                                                                                                                                                                                                                                                                                                                                                                                                                                                                                                                                                                                                                                                                                                                                                                                                                                                                                                                                                                                                                                                                                                                                                                                                                                                                                                                                                                                                                                                                                                                                                                                     |
| CGP<br>INB<br>IHN<br>MOC                                                                                                                   | 899<br>1643<br>4900<br>388<br>715                                                                                                      | 0.00<br>1.00<br>0.00<br>0.00<br>0.00                         | 0.00<br>0.06<br>0.00<br>0.00<br>0.00                         | 0.00<br>0.12<br>-0.02<br>0.00<br>0.00                                                                 | -0.11<br>26.09<br>58.74<br>29.33<br>1.56                                                                                                           | 900<br>1643<br>5140<br>396<br>750                                                                                                  | 89<br>130<br>290<br>26<br>70                                                                                                                                                                                                                                                                                                                                                                                                                                                                                                                                                                                                                                                                                                                                                                                                                                                                                                                                                                                                                                                                                                                                                                                                                                                                                                                                                                                                                                                                                                                                                                                                                                                                                                                                                                                                                                                                                                                                                                                                                                                                                                                                                                                                                                                                                                                                                                                                                                                                                                                                                                                                                                                                                                                                                                                                               |
| CGP<br>I'NB<br>LHN<br>MOC<br>NAM                                                                                                           | 899<br>1643<br>4900<br>388<br>715<br>69                                                                                                | 0.00<br>1.00<br>0.00<br>0.00<br>0.00<br>0.00                 | 0.00<br>0.06<br>0.00<br>0.00<br>0.00                         | 0.00<br>0.12<br>-0.02<br>0.00<br>0.00                                                                 | -0.11<br>26.09<br>58.74<br>29.33<br>1.56<br>1.47                                                                                                   | 900<br>1643<br>5140<br>396<br>750<br>70                                                                                            | 89<br>130<br>290<br>26<br>70                                                                                                                                                                                                                                                                                                                                                                                                                                                                                                                                                                                                                                                                                                                                                                                                                                                                                                                                                                                                                                                                                                                                                                                                                                                                                                                                                                                                                                                                                                                                                                                                                                                                                                                                                                                                                                                                                                                                                                                                                                                                                                                                                                                                                                                                                                                                                                                                                                                                                                                                                                                                                                                                                                                                                                                                               |
| CGP<br>PNB<br>LHN<br>MOC<br>NAM<br>NBS                                                                                                     | 899<br>1643<br>4900<br>388<br>715<br>69<br>3659                                                                                        | 0.00<br>1.00<br>0.00<br>0.00<br>0.00<br>0.00<br>0.00         | 0.00<br>0.06<br>0.00<br>0.00<br>0.00<br>0.00<br>0.00         | 0.00<br>0.12<br>-0.02<br>0.00<br>0.00<br>0.00                                                         | -0.11<br>26.09<br>58.74<br>29.33<br>1.56<br>1.47<br>72.08                                                                                          | 900<br>1643<br>5140<br>396<br>750<br>70<br>3800                                                                                    | 89<br>130<br>290<br>26<br>70<br>6                                                                                                                                                                                                                                                                                                                                                                                                                                                                                                                                                                                                                                                                                                                                                                                                                                                                                                                                                                                                                                                                                                                                                                                                                                                                                                                                                                                                                                                                                                                                                                                                                                                                                                                                                                                                                                                                                                                                                                                                                                                                                                                                                                                                                                                                                                                                                                                                                                                                                                                                                                                                                                                                                                                                                                                                          |
| CGP<br>INB<br>HN<br>MOC<br>NAM<br>IBS                                                                                                      | 899<br>1643<br>4900<br>388<br>715<br>69<br>3659<br>220                                                                                 | 0.00<br>1.00<br>0.00<br>0.00<br>0.00<br>0.00<br>0.00<br>0.00 | 0.00<br>0.06<br>0.00<br>0.00<br>0.00<br>0.00<br>0.00<br>0.00 | 0.00<br>0.12<br>-0.02<br>0.00<br>0.00<br>0.00<br>0.00<br>0.00                                         | -0.11<br>26.09<br>58.74<br>29.33<br>1.56<br>1.47<br>72.08<br>25.71                                                                                 | 900<br>1643<br>5140<br>396<br>750<br>70<br>3800<br>230                                                                             | 89<br>130<br>290<br>26<br>70<br>6<br>196                                                                                                                                                                                                                                                                                                                                                                                                                                                                                                                                                                                                                                                                                                                                                                                                                                                                                                                                                                                                                                                                                                                                                                                                                                                                                                                                                                                                                                                                                                                                                                                                                                                                                                                                                                                                                                                                                                                                                                                                                                                                                                                                                                                                                                                                                                                                                                                                                                                                                                                                                                                                                                                                                                                                                                                                   |
| CGP<br>NB<br>HN<br>MOC<br>IAM<br>IBS<br>IHL<br>DRY                                                                                         | 899<br>1643<br>4900<br>388<br>715<br>69<br>3659<br>220<br>1250                                                                         | 0.00<br>1.00<br>0.00<br>0.00<br>0.00<br>0.00<br>0.00<br>0.00 | 0.00<br>0.06<br>0.00<br>0.00<br>0.00<br>0.00<br>0.00<br>0.00 | 0.00<br>0.12<br>-0.02<br>0.00<br>0.00<br>0.00<br>0.00<br>0.00                                         | -0.11<br>26.09<br>58.74<br>29.33<br>1.56<br>1.47<br>72.08<br>25.71<br>21.36                                                                        | 900<br>1643<br>5140<br>396<br>750<br>70<br>3800<br>230<br>1250                                                                     | 89<br>130<br>290<br>26<br>70<br>6<br>196<br>17                                                                                                                                                                                                                                                                                                                                                                                                                                                                                                                                                                                                                                                                                                                                                                                                                                                                                                                                                                                                                                                                                                                                                                                                                                                                                                                                                                                                                                                                                                                                                                                                                                                                                                                                                                                                                                                                                                                                                                                                                                                                                                                                                                                                                                                                                                                                                                                                                                                                                                                                                                                                                                                                                                                                                                                             |
| CGP<br>FNB<br>HN<br>MOC<br>NAM<br>NBS<br>NHL<br>DRY                                                                                        | 899<br>1643<br>4900<br>388<br>715<br>69<br>3659<br>220<br>1250<br>1274                                                                 | 0.00<br>1.00<br>0.00<br>0.00<br>0.00<br>0.00<br>0.00<br>0.00 | 0.00<br>0.06<br>0.00<br>0.00<br>0.00<br>0.00<br>0.00<br>0.00 | 0.00<br>0.12<br>-0.02<br>0.00<br>0.00<br>0.00<br>0.00<br>0.00<br>0.00<br>0.00                         | -0.11<br>26.09<br>58.74<br>29.33<br>1.56<br>1.47<br>72.08<br>25.71<br>21.36<br>-3.48                                                               | 900<br>1643<br>5140<br>396<br>750<br>70<br>3800<br>230<br>1250<br>1320                                                             | 89<br>130<br>290<br>26<br>70<br>6<br>196<br>17                                                                                                                                                                                                                                                                                                                                                                                                                                                                                                                                                                                                                                                                                                                                                                                                                                                                                                                                                                                                                                                                                                                                                                                                                                                                                                                                                                                                                                                                                                                                                                                                                                                                                                                                                                                                                                                                                                                                                                                                                                                                                                                                                                                                                                                                                                                                                                                                                                                                                                                                                                                                                                                                                                                                                                                             |
| CGP THE                                                                                                | 899<br>1643<br>4900<br>388<br>715<br>69<br>3659<br>220<br>1250<br>1274<br>12790                                                        | 0.00<br>1.00<br>0.00<br>0.00<br>0.00<br>0.00<br>0.00<br>0.00 | 0.00<br>0.06<br>0.00<br>0.00<br>0.00<br>0.00<br>0.00<br>0.00 | 0.00<br>0.12<br>-0.02<br>0.00<br>0.00<br>0.00<br>0.00<br>0.00<br>0.00<br>0.00<br>0.00                 | -0.11<br>26.09<br>58.74<br>29.33<br>1.56<br>1.47<br>72.08<br>25.71<br>21.36<br>-3.48                                                               | 900<br>1643<br>5140<br>396<br>750<br>70<br>3800<br>230<br>1250<br>1320                                                             | 89<br>130<br>290<br>26<br>70<br>6<br>196<br>17<br>102<br>127                                                                                                                                                                                                                                                                                                                                                                                                                                                                                                                                                                                                                                                                                                                                                                                                                                                                                                                                                                                                                                                                                                                                                                                                                                                                                                                                                                                                                                                                                                                                                                                                                                                                                                                                                                                                                                                                                                                                                                                                                                                                                                                                                                                                                                                                                                                                                                                                                                                                                                                                                                                                                                                                                                                                                                               |
| CGP NB HN MOC IAM IBS IHL DRY NH                                                                                                           | 899<br>1643<br>4900<br>388<br>715<br>69<br>3659<br>220<br>1250<br>1274<br>12790<br>756                                                 | 0.00<br>1.00<br>0.00<br>0.00<br>0.00<br>0.00<br>0.00<br>0.00 | 0.00<br>0.06<br>0.00<br>0.00<br>0.00<br>0.00<br>0.00<br>0.00 | 0.00<br>0.12<br>-0.02<br>0.00<br>0.00<br>0.00<br>0.00<br>0.00<br>0.00<br>0.00                         | -0.11<br>26.09<br>58.74<br>29.33<br>1.56<br>1.47<br>72.08<br>25.71<br>21.36<br>-3.48                                                               | 900<br>1643<br>5140<br>396<br>750<br>70<br>3800<br>230<br>1250<br>1320                                                             | 89<br>130<br>290<br>26<br>70<br>6<br>196<br>17<br>102<br>127                                                                                                                                                                                                                                                                                                                                                                                                                                                                                                                                                                                                                                                                                                                                                                                                                                                                                                                                                                                                                                                                                                                                                                                                                                                                                                                                                                                                                                                                                                                                                                                                                                                                                                                                                                                                                                                                                                                                                                                                                                                                                                                                                                                                                                                                                                                                                                                                                                                                                                                                                                                                                                                                                                                                                                               |
| CGP NB HN MOC JAM JBS JHL DRY NH JILP JNO JA Versus Na                                                                                     | 899<br>1643<br>4900<br>388<br>715<br>69<br>3659<br>220<br>1250<br>1274<br>12790<br>756<br>amibian Bon                                  | 0.00 1.00 0.00 0.00 0.00 0.00 0.00 0.00                      | 0.00<br>0.06<br>0.00<br>0.00<br>0.00<br>0.00<br>0.00<br>0.00 | 0.00<br>0.12<br>-0.02<br>0.00<br>0.00<br>0.00<br>0.00<br>0.00<br>0.00<br>0.00<br>0.00<br>0.00         | -0.11<br>26.09<br>58.74<br>29.33<br>1.56<br>1.47<br>72.08<br>25.71<br>21.36<br>-3.48<br>0.00<br>71.43                                              | 900<br>1643<br>5140<br>396<br>750<br>70<br>3800<br>230<br>1250<br>1320<br>12790<br>845                                             | 89<br>130<br>29<br>26<br>70<br>6<br>196<br>17<br>100<br>127<br>1277                                                                                                                                                                                                                                                                                                                                                                                                                                                                                                                                                                                                                                                                                                                                                                                                                                                                                                                                                                                                                                                                                                                                                                                                                                                                                                                                                                                                                                                                                                                                                                                                                                                                                                                                                                                                                                                                                                                                                                                                                                                                                                                                                                                                                                                                                                                                                                                                                                                                                                                                                                                                                                                                                                                                                                        |
| CGP NB HN MOC JAM JBS JHL DRY NH JILP JNO JA Versus Na JA Bonds                                                                            | 899 1643 4900 388 715 69 3659 220 1250 1274 12790 756 amibian Bon                                                                      | 0.00 1.00 0.00 0.00 0.00 0.00 0.00 0.00                      | 0.00<br>0.06<br>0.00<br>0.00<br>0.00<br>0.00<br>0.00<br>0.00 | 0.00<br>0.12<br>-0.02<br>0.00<br>0.00<br>0.00<br>0.00<br>0.00<br>0.00<br>0.00<br>0.00<br>0.00<br>0.00 | -0.11<br>26.09<br>58.74<br>29.33<br>1.56<br>1.47<br>72.08<br>25.71<br>21.36<br>-3.48<br>0.00<br>71.43                                              | 900<br>1643<br>5140<br>396<br>750<br>70<br>3800<br>230<br>1250<br>1320<br>12790<br>845                                             | 89<br>130<br>299<br>26<br>70<br>6<br>196<br>17<br>100<br>127<br>127<br>42                                                                                                                                                                                                                                                                                                                                                                                                                                                                                                                                                                                                                                                                                                                                                                                                                                                                                                                                                                                                                                                                                                                                                                                                                                                                                                                                                                                                                                                                                                                                                                                                                                                                                                                                                                                                                                                                                                                                                                                                                                                                                                                                                                                                                                                                                                                                                                                                                                                                                                                                                                                                                                                                                                                                                                  |
| CGP NB HN MOC JAM JBS JHL DRY NH JLP NO SA Versus Na A Bonds                                                                               | 899 1643 4900 388 715 69 3659 220 1250 1274 12790 756 amibian Bon YTM 9.47                                                             | 0.00 1.00 0.00 0.00 0.00 0.00 0.00 0.00                      | 0.00<br>0.06<br>0.00<br>0.00<br>0.00<br>0.00<br>0.00<br>0.00 | 0.00<br>0.12<br>-0.02<br>0.00<br>0.00<br>0.00<br>0.00<br>0.00<br>0.00<br>0.00<br>0.00<br>0.00<br>0.00 | -0.11 26.09 58.74 29.33 1.56 1.47 72.08 25.71 21.36 -3.48 0.00 71.43  YTM 7.56                                                                     | 900 1643 5140 396 750 70 3800 230 1250 1320 12790 845  Premium 0                                                                   | 89<br>130<br>299<br>26<br>70<br>6<br>196<br>17<br>102<br>127<br>42<br><b>Chg [b</b> ]                                                                                                                                                                                                                                                                                                                                                                                                                                                                                                                                                                                                                                                                                                                                                                                                                                                                                                                                                                                                                                                                                                                                                                                                                                                                                                                                                                                                                                                                                                                                                                                                                                                                                                                                                                                                                                                                                                                                                                                                                                                                                                                                                                                                                                                                                                                                                                                                                                                                                                                                                                                                                                                                                                                                                      |
| EGP NB HN AOC JAM JEBS JIHL DRY NH JLP NO SA Versus Na A Bonds 1186                                                                        | 899 1643 4900 388 715 69 3659 220 1250 1274 12790 756 amibian Bon YTM 9,47 10,91                                                       | 0.00 1.00 0.00 0.00 0.00 0.00 0.00 0.00                      | 0.00<br>0.06<br>0.00<br>0.00<br>0.00<br>0.00<br>0.00<br>0.00 | 0.00 0.12 -0.02 0.00 0.00 0.00 0.00 0.00 0.00 0.                                                      | -0.11 26.09 58.74 29.33 1.56 1.47 72.08 25.71 21.36 -3.48 0.00 71.43  YTM 7.56 8.70                                                                | 900 1643 5140 396 750 70 3800 230 1250 1320 12790 845  Premium 0 -77                                                               | 89<br>130<br>299<br>26<br>70<br>6<br>199<br>177<br>102<br>1277<br>42<br><b>Chg [b</b> )<br>0.5                                                                                                                                                                                                                                                                                                                                                                                                                                                                                                                                                                                                                                                                                                                                                                                                                                                                                                                                                                                                                                                                                                                                                                                                                                                                                                                                                                                                                                                                                                                                                                                                                                                                                                                                                                                                                                                                                                                                                                                                                                                                                                                                                                                                                                                                                                                                                                                                                                                                                                                                                                                                                                                                                                                                             |
| CGP NB HN MOC JAM JIBS JIHL DRY NH JILP NO SA VERSUS NE A Bonds J186 J2030                                                                 | 899 1643 4900 388 715 69 3659 220 1250 1274 12790 756 amibian Bon YIM 9.47 10.91 11.46                                                 | 0.00 1.00 0.00 0.00 0.00 0.00 0.00 0.00                      | 0.00 0.06 0.00 0.00 0.00 0.00 0.00 0.00                      | 0.00 0.12 -0.02 0.00 0.00 0.00 0.00 0.00 0.00 0.                                                      | -0.11 26.09 58.74 29.33 1.56 1.47 72.08 25.71 21.36 -3.48 0.00 71.43  YTM 7.56 8.70 9.34                                                           | 900<br>1643<br>5140<br>396<br>750<br>70<br>3800<br>230<br>1250<br>1320<br>12790<br>845<br><b>Premium</b><br>0<br>-77<br>-13        | 89 130 290 26 70 6 196 17 102 127 42 Chg [b] 20.5                                                                                                                                                                                                                                                                                                                                                                                                                                                                                                                                                                                                                                                                                                                                                                                                                                                                                                                                                                                                                                                                                                                                                                                                                                                                                                                                                                                                                                                                                                                                                                                                                                                                                                                                                                                                                                                                                                                                                                                                                                                                                                                                                                                                                                                                                                                                                                                                                                                                                                                                                                                                                                                                                                                                                                                          |
| CGP NB HN MOC JAM JBS JHL DRY NH SILP NO SA Versus Na JA Bonds 1186 12030                                                                  | 899 1643 4900 388 715 69 3659 220 1250 1274 12790 756 amibian Bon YTM 9,47 10,91                                                       | 0.00 1.00 0.00 0.00 0.00 0.00 0.00 0.00                      | 0.00 0.06 0.00 0.00 0.00 0.00 0.00 0.00                      | 0.00 0.12 -0.02 0.00 0.00 0.00 0.00 0.00 0.00 0.                                                      | -0.11 26.09 58.74 29.33 1.56 1.47 72.08 25.71 21.36 -3.48 0.00 71.43  YTM 7.56 8.70                                                                | 900 1643 5140 396 750 70 3800 230 1250 1320 12790 845  Premium 0 -77                                                               | 89 130 290 26 70 6 196 17 102 127 42 Chg [b] 20.5                                                                                                                                                                                                                                                                                                                                                                                                                                                                                                                                                                                                                                                                                                                                                                                                                                                                                                                                                                                                                                                                                                                                                                                                                                                                                                                                                                                                                                                                                                                                                                                                                                                                                                                                                                                                                                                                                                                                                                                                                                                                                                                                                                                                                                                                                                                                                                                                                                                                                                                                                                                                                                                                                                                                                                                          |
| CGP NB HN MOC JAM JIBS JIHL ORY NH JILP NO SA versus Na JA Bonds 1186 12030                                                                | 899 1643 4900 388 715 69 3659 220 1250 1274 12790 756 amibian Bon YIM 9.47 10.91 11.46                                                 | 0.00 1.00 0.00 0.00 0.00 0.00 0.00 0.00                      | 0.00 0.06 0.00 0.00 0.00 0.00 0.00 0.00                      | 0.00 0.12 -0.02 0.00 0.00 0.00 0.00 0.00 0.00 0.                                                      | -0.11 26.09 58.74 29.33 1.56 1.47 72.08 25.71 21.36 -3.48 0.00 71.43  YTM 7.56 8.70 9.34                                                           | 900<br>1643<br>5140<br>396<br>750<br>70<br>3800<br>230<br>1250<br>1320<br>12790<br>845<br><b>Premium</b><br>0<br>-77<br>-13        | 89 130 290 26 77 6 196 17 107 127 42 Chg [b] 0.5 20.5 -11.5                                                                                                                                                                                                                                                                                                                                                                                                                                                                                                                                                                                                                                                                                                                                                                                                                                                                                                                                                                                                                                                                                                                                                                                                                                                                                                                                                                                                                                                                                                                                                                                                                                                                                                                                                                                                                                                                                                                                                                                                                                                                                                                                                                                                                                                                                                                                                                                                                                                                                                                                                                                                                                                                                                                                                                                |
| CGP NB HN MOC JAM JBS JHL DRY NH JILP NO JA Versus Ne JA Bonds 1186 12030 1213 12032                                                       | 899 1643 4900 388 715 69 3659 220 1250 1274 12790 756 amibian Bon YTM 9,47 10,91 11,46 11,78                                           | 0.00 1.00 0.00 0.00 0.00 0.00 0.00 0.00                      | 0.00 0.06 0.00 0.00 0.00 0.00 0.00 0.00                      | 0.00 0.12 -0.02 0.00 0.00 0.00 0.00 0.00 0.00 0.                                                      | -0.11 26.09 58.74 29.33 1.56 1.47 72.08 25.71 21.36 -3.48 0.00 71.43  YTM 7.56 8.70 9.34 8.81                                                      | 900<br>1643<br>5140<br>396<br>750<br>70<br>3800<br>230<br>1250<br>1320<br>12790<br>845<br><b>Premium</b><br>0<br>-77<br>-13<br>-66 | 89<br>130<br>290<br>26<br>70<br>6<br>196<br>17<br>102<br>127<br>42<br><b>Chg [b</b> ]<br>0.5<br>20.5<br>-11.5                                                                                                                                                                                                                                                                                                                                                                                                                                                                                                                                                                                                                                                                                                                                                                                                                                                                                                                                                                                                                                                                                                                                                                                                                                                                                                                                                                                                                                                                                                                                                                                                                                                                                                                                                                                                                                                                                                                                                                                                                                                                                                                                                                                                                                                                                                                                                                                                                                                                                                                                                                                                                                                                                                                              |
| CGP NB HN MOC JAM JBS JHL DRY NH SILP NO SA versus Na A Bonds 1186 12030 1213 121035 12035                                                 | 899 1643 4900 388 715 69 3659 220 1250 1274 12790 756 amibian Bon YTM 9.47 10.91 11.46 11.78 12.39                                     | 0.00 1.00 0.00 0.00 0.00 0.00 0.00 0.00                      | 0.00 0.06 0.00 0.00 0.00 0.00 0.00 0.00                      | 0.00 0.12 -0.02 0.00 0.00 0.00 0.00 0.00 0.00 0.                                                      | -0.11 26.09 58.74 29.33 1.56 1.47 72.08 25.71 21.36 -3.48 0.00 71.43  YTM 7.56 8.70 9.34 8.81 9.95                                                 | 900 1643 5140 396 750 70 3800 230 1250 1320 12790 845  Premium 0 -77 -13 -66 48                                                    | 89 130 290 26 70 6 196 17 100 127 42 Chg [b] 0.9 20.5 -11.5 -11.6 -8.6                                                                                                                                                                                                                                                                                                                                                                                                                                                                                                                                                                                                                                                                                                                                                                                                                                                                                                                                                                                                                                                                                                                                                                                                                                                                                                                                                                                                                                                                                                                                                                                                                                                                                                                                                                                                                                                                                                                                                                                                                                                                                                                                                                                                                                                                                                                                                                                                                                                                                                                                                                                                                                                                                                                                                                     |
| CGP CNB HN MOC NAM NBS NHL DRY NH SILP SINO SA versus Na SA Bonds R186 R2030 R213 R22032 R2035                                             | 899 1643 4900 388 715 69 3659 220 1250 1274 12790 756 amibian Bon YTM 9.47 10.91 11.46 11.78 12.39 12.45 12.69                         | 0.00 1.00 0.00 0.00 0.00 0.00 0.00 0.00                      | 0.00 0.06 0.00 0.00 0.00 0.00 0.00 0.00                      | 0.00 0.12 -0.02 0.00 0.00 0.00 0.00 0.00 0.00 0.                                                      | -0.11 26.09 58.74 29.33 1.56 1.47 72.08 25.71 21.36 -3.48 0.00 71.43  YTM 7.56 8.70 9.34 8.81 9.95 10.05 10.58                                     | 900 1643 5140 396 750 70 3800 230 1250 1320 12790 845  Premium 0 -77 -13 -66 48 -86 -33                                            | 89 130 290 26 70 6 196 17 100 127 127 42 Chg [b] 0.9 20.9 -11.9 -11.9 -8.6 -8.6                                                                                                                                                                                                                                                                                                                                                                                                                                                                                                                                                                                                                                                                                                                                                                                                                                                                                                                                                                                                                                                                                                                                                                                                                                                                                                                                                                                                                                                                                                                                                                                                                                                                                                                                                                                                                                                                                                                                                                                                                                                                                                                                                                                                                                                                                                                                                                                                                                                                                                                                                                                                                                                                                                                                                            |
| CGP PNB HN MOC NAM NBS NHL DRY PNH SILP SA Versus Na NB NO SA Versus Na NB NO SA 22030 NB N            | 899 1643 4900 388 715 69 3659 220 1250 1274 12790 756 amibian Bon YTM C 9.47 10.91 11.46 11.78 12.39 12.45 12.69 12.90                 | 0.00 1.00 0.00 0.00 0.00 0.00 0.00 0.00                      | 0.00 0.06 0.00 0.00 0.00 0.00 0.00 0.00                      | 0.00 0.12 -0.02 0.00 0.00 0.00 0.00 0.00 0.00 0.                                                      | -0.11 26.09 58.74 29.33 1.56 1.47 72.08 25.71 21.36 -3.48 0.00 71.43  YTM 7.56 8.70 9.34 8.81 9.95 10.05 10.58 11.06                               | 900 1643 5140 396 750 70 3800 230 1250 1320 12790 845  Premium 0 -77 -13 -66 48 -86 -33 -40                                        | 89 130 290 26 70 6 196 17 102 127 42 Chg [b] 0.5 20.5 -11.5 -18.6 -8.6                                                                                                                                                                                                                                                                                                                                                                                                                                                                                                                                                                                                                                                                                                                                                                                                                                                                                                                                                                                                                                                                                                                                                                                                                                                                                                                                                                                                                                                                                                                                                                                                                                                                                                                                                                                                                                                                                                                                                                                                                                                                                                                                                                                                                                                                                                                                                                                                                                                                                                                                                                                                                                                                                                                                                                     |
| CGP ENB HN MOC JAM                                                                                     | 899 1643 4900 388 715 69 3659 220 1250 1274 12790 756 amibian Bon YTM 9.47 10.91 11.46 11.78 12.39 12.45 12.69 12.90 12.80             | 0.00 1.00 0.00 0.00 0.00 0.00 0.00 0.00                      | 0.00 0.06 0.00 0.00 0.00 0.00 0.00 0.00                      | 0.00 0.12 -0.02 0.00 0.00 0.00 0.00 0.00 0.00 0.                                                      | -0.11 26.09 58.74 29.33 1.56 1.47 72.08 25.71 21.36 -3.48 0.00 71.43  YTM 7.56 8.70 9.34 8.81 9.95 10.05 10.58 11.06 11.54                         | 900 1643 5140 396 750 70 3800 230 1250 1320 12790 845  Premium 0 -77 -13 -66 48 -86 -33 -40 -91                                    | 89 130 290 26 70 6 196 17 102 127 42 Chg [b] 0.5 20.5 -11.5 -11.6 -8.0 -8.0 -11.0                                                                                                                                                                                                                                                                                                                                                                                                                                                                                                                                                                                                                                                                                                                                                                                                                                                                                                                                                                                                                                                                                                                                                                                                                                                                                                                                                                                                                                                                                                                                                                                                                                                                                                                                                                                                                                                                                                                                                                                                                                                                                                                                                                                                                                                                                                                                                                                                                                                                                                                                                                                                                                                                                                                                                          |
| CGP FNB HN MOC NAM NBS NHL DRY FNH SIND SA Versus Na SA Bonds 1186 122030 1213 122032 122035 122037 122040 1214 122044                     | 899 1643 4900 388 715 69 3659 220 1250 1274 12790 756 amibian Bon YTM 9.47 10.91 11.46 11.78 12.39 12.45 12.69 12.90 12.80 12.99       | 0.00 1.00 0.00 0.00 0.00 0.00 0.00 0.00                      | 0.00 0.06 0.00 0.00 0.00 0.00 0.00 0.00                      | 0.00 0.12 -0.02 0.00 0.00 0.00 0.00 0.00 0.00 0.                                                      | -0.11 26.09 58.74 29.33 1.56 1.47 72.08 25.71 21.36 -3.48 0.00 71.43  YTM 7.56 8.70 9.34 8.81 9.95 10.05 10.58 11.06 11.54 12.39                   | 900 1643 5140 396 750 70 3800 230 1250 1320 12790 845  Premium 0 -77 -13 -66 48 -86 -33 -40 -91 -30                                | 89 130 290 26 70 6 196 17 102 127 42 Chg [b] 0.5 20.5 -11.5 -11.6 -8.6 -8.6 -11.6 -11.6                                                                                                                                                                                                                                                                                                                                                                                                                                                                                                                                                                                                                                                                                                                                                                                                                                                                                                                                                                                                                                                                                                                                                                                                                                                                                                                                                                                                                                                                                                                                                                                                                                                                                                                                                                                                                                                                                                                                                                                                                                                                                                                                                                                                                                                                                                                                                                                                                                                                                                                                                                                                                                                                                                                                                    |
| CGP ENB HIN MOC MAM HBS HIL DRY ENH SILP SINO SA versus Ne EA Bonds 1186 12030 1213 122032 12035 1209 12037 12040 1214 12044 12048         | 899 1643 4900 388 715 69 3659 220 1250 1274 12790 756 amibian Bon YTM 9.47 10.91 11.46 11.78 12.39 12.45 12.69 12.90 12.80 12.99 12.89 | 0.00 1.00 0.00 0.00 0.00 0.00 0.00 0.00                      | 0.00 0.06 0.00 0.00 0.00 0.00 0.00 0.00                      | 0.00 0.12 -0.02 0.00 0.00 0.00 0.00 0.00 0.00 0.                                                      | -0.11 26.09 58.74 29.33 1.56 1.47 72.08 25.71 21.36 -3.48 0.00 71.43  YTM 7.56 8.70 9.34 8.81 9.95 10.05 10.58 11.06 11.54 12.39 12.51             | 900 1643 5140 396 750 70 3800 230 1250 1320 12790 845  Premium 0 -77 -13 -66 48 -86 -33 -40 -91 -30 -29                            | 89 130 290 26 70 6 196 17 102 127 42 Chg [b] 0.5 20.5 -11.5 -11.5 -8.6 -8.6 -11.6 -11.6 -11.6                                                                                                                                                                                                                                                                                                                                                                                                                                                                                                                                                                                                                                                                                                                                                                                                                                                                                                                                                                                                                                                                                                                                                                                                                                                                                                                                                                                                                                                                                                                                                                                                                                                                                                                                                                                                                                                                                                                                                                                                                                                                                                                                                                                                                                                                                                                                                                                                                                                                                                                                                                                                                                                                                                                                              |
| CGP FNB HN MOC NAM MBS NHL DRY FNH SIND SA Versus Ne SA Bonds 1186 12030 1213 122032 12035 1209 12037 12040 1214 12044                     | 899 1643 4900 388 715 69 3659 220 1250 1274 12790 756 amibian Bon YTM 9.47 10.91 11.46 11.78 12.39 12.45 12.69 12.90 12.80 12.99       | 0.00 1.00 0.00 0.00 0.00 0.00 0.00 0.00                      | 0.00 0.06 0.00 0.00 0.00 0.00 0.00 0.00                      | 0.00 0.12 -0.02 0.00 0.00 0.00 0.00 0.00 0.00 0.                                                      | -0.11 26.09 58.74 29.33 1.56 1.47 72.08 25.71 21.36 -3.48 0.00 71.43  YTM 7.56 8.70 9.34 8.81 9.95 10.05 10.58 11.06 11.54 12.39 12.51 12.54       | 900 1643 5140 396 750 70 3800 230 1250 1320 12790 845  Premium 0 -77 -13 -66 48 -86 -33 -40 -91 -30 -29 -45                        | 89 130 290 26 70 6 196 17 102 127 1277 42  Chg [b] 0.5 20.5 -11.5 -11.5 -8.0 -8.0 -11.0 -10.5 -6.0                                                                                                                                                                                                                                                                                                                                                                                                                                                                                                                                                                                                                                                                                                                                                                                                                                                                                                                                                                                                                                                                                                                                                                                                                                                                                                                                                                                                                                                                                                                                                                                                                                                                                                                                                                                                                                                                                                                                                                                                                                                                                                                                                                                                                                                                                                                                                                                                                                                                                                                                                                                                                                                                                                                                         |
| ANE CGP FNB LHN MOC NAM NBS NHL DRY PNH SILP SNO SA versus Na SA Bonds 8186 82030 8213 82032 82035 8209 82037 82040 8214 82044 82048 82053 | 899 1643 4900 388 715 69 3659 220 1250 1274 12790 756 amibian Bon YTM 9.47 10.91 11.46 11.78 12.39 12.45 12.69 12.90 12.80 12.99 12.89 | 0.00 1.00 0.00 0.00 0.00 0.00 0.00 0.00                      | 0.00 0.06 0.00 0.00 0.00 0.00 0.00 0.00                      | 0.00 0.12 -0.02 0.00 0.00 0.00 0.00 0.00 0.00 0.                                                      | -0.11 26.09 58.74 29.33 1.56 1.47 72.08 25.71 21.36 -3.48 0.00 71.43  YTM 7.56 8.70 9.34 8.81 9.95 10.05 10.58 11.06 11.54 12.39 12.51 12.54 12.96 | 900 1643 5140 396 750 70 3800 230 1250 1320 12790 845  Premium 0 -77 -13 -66 48 -86 -33 -40 -91 -30 -29 -45                        | 52Wk Lor<br>89<br>130<br>290<br>26<br>70<br>6<br>196<br>17<br>102<br>127<br>42<br>Chg [bi<br>0.5<br>20.5<br>-11.5<br>-11.5<br>-11.5<br>-1.5<br>-1.5<br>-1.5<br>-1.5<br>-1.0<br>-8.0<br>-8.0<br>-1.0<br>-1.0<br>-1.0<br>-8.0<br>-1.0<br>-8.0<br>-1.0<br>-1.0<br>-1.0<br>-1.0<br>-1.0<br>-1.0<br>-1.0<br>-1.0<br>-1.0<br>-1.0<br>-1.0<br>-1.0<br>-1.0<br>-1.0<br>-1.0<br>-1.0<br>-1.0<br>-1.0<br>-1.0<br>-1.0<br>-1.0<br>-1.0<br>-1.0<br>-1.0<br>-1.0<br>-1.0<br>-1.0<br>-1.0<br>-1.0<br>-1.0<br>-1.0<br>-1.0<br>-1.0<br>-1.0<br>-1.0<br>-1.0<br>-1.0<br>-1.0<br>-1.0<br>-1.0<br>-1.0<br>-1.0<br>-1.0<br>-1.0<br>-1.0<br>-1.0<br>-1.0<br>-1.0<br>-1.0<br>-1.0<br>-1.0<br>-1.0<br>-1.0<br>-1.0<br>-1.0<br>-1.0<br>-1.0<br>-1.0<br>-1.0<br>-1.0<br>-1.0<br>-1.0<br>-1.0<br>-1.0<br>-1.0<br>-1.0<br>-1.0<br>-1.0<br>-1.0<br>-1.0<br>-1.0<br>-1.0<br>-1.0<br>-1.0<br>-1.0<br>-1.0<br>-1.0<br>-1.0<br>-1.0<br>-1.0<br>-1.0<br>-1.0<br>-1.0<br>-1.0<br>-1.0<br>-1.0<br>-1.0<br>-1.0<br>-1.0<br>-1.0<br>-1.0<br>-1.0<br>-1.0<br>-1.0<br>-1.0<br>-1.0<br>-1.0<br>-1.0<br>-1.0<br>-1.0<br>-1.0<br>-1.0<br>-1.0<br>-1.0<br>-1.0<br>-1.0<br>-1.0<br>-1.0<br>-1.0<br>-1.0<br>-1.0<br>-1.0<br>-1.0<br>-1.0<br>-1.0<br>-1.0<br>-1.0<br>-1.0<br>-1.0<br>-1.0<br>-1.0<br>-1.0<br>-1.0<br>-1.0<br>-1.0<br>-1.0<br>-1.0<br>-1.0<br>-1.0<br>-1.0<br>-1.0<br>-1.0<br>-1.0<br>-1.0<br>-1.0<br>-1.0<br>-1.0<br>-1.0<br>-1.0<br>-1.0<br>-1.0<br>-1.0<br>-1.0<br>-1.0<br>-1.0<br>-1.0<br>-1.0<br>-1.0<br>-1.0<br>-1.0<br>-1.0<br>-1.0<br>-1.0<br>-1.0<br>-1.0<br>-1.0<br>-1.0<br>-1.0<br>-1.0<br>-1.0<br>-1.0<br>-1.0<br>-1.0<br>-1.0<br>-1.0<br>-1.0<br>-1.0<br>-1.0<br>-1.0<br>-1.0<br>-1.0<br>-1.0<br>-1.0<br>-1.0<br>-1.0<br>-1.0<br>-1.0<br>-1.0<br>-1.0<br>-1.0<br>-1.0<br>-1.0<br>-1.0<br>-1.0<br>-1.0<br>-1.0<br>-1.0<br>-1.0<br>-1.0<br>-1.0<br>-1.0<br>-1.0<br>-1.0<br>-1.0<br>-1.0<br>-1.0<br>-1.0<br>-1.0<br>-1.0<br>-1.0<br>-1.0<br>-1.0<br>-1.0<br>-1.0<br>-1.0<br>-1.0<br>-1.0<br>-1.0<br>-1.0<br>-1.0<br>-1.0<br>-1.0<br>-1.0<br>-1.0<br>-1.0<br>-1.0<br>-1.0<br>-1.0<br>-1.0<br>-1.0<br>-1.0<br>-1.0<br>-1.0<br>-1.0<br>-1.0<br>-1.0<br>-1.0<br>-1.0<br>-1.0<br>-1.0<br>-1.0<br>-1.0<br>-1.0<br>-1.0<br>-1.0<br>-1.0<br>-1.0<br>-1.0<br>-1.0<br>-1.0<br>-1.0<br>-1.0<br>-1.0<br>-1.0<br>-1.0<br>-1.0<br>-1.0<br>-1.0<br>-1.0<br>-1.0<br>-1.0<br>-1.0<br>-1.0<br>-1.0<br>-1.0<br>-1.0<br>-1.0<br>-1.0<br>-1.0<br>-1.0<br>-1.0<br>-1.0<br>-1.0<br>-1.0<br>-1.0<br>-1.0<br>-1.0<br>-1.0<br>-1.0<br>-1.0<br>-1.0<br>-1.0<br>-1.0<br>-1.0<br>-1.0<br>-1.0<br>-1.0<br>-1.0<br>-1.0<br>-1.0<br>-1.0<br>-1.0<br>-1.0<br>-1.0<br>-1.0<br>-1.0<br>-1.0<br>-1.0<br>-1.0<br>-1.0<br>-1.0<br>-1.0<br>-1.0<br>-1.0<br>-1.0<br>-1.0<br>-1.0<br>-1.0<br>-1.0<br>-1.0<br>-1.0<br>-1.0<br>-1.0<br>-1.0<br>-1.0<br>-1.0<br>-1.0<br>-1.0<br>-1.0<br>-1.0<br>-1.0<br>-1. |
| CGP FNB LHN MOC NAM NBS NHL DRY PNH SILP SINO SA versus Ne SA Bonds R186 R2030 R2030 R2032 R2035 R209 R2037 R2040 R214 R2044 R2048         | 899 1643 4900 388 715 69 3659 220 1250 1274 12790 756 amibian Bon YTM 9.47 10.91 11.46 11.78 12.39 12.45 12.69 12.90 12.80 12.99 12.89 | 0.00 1.00 0.00 0.00 0.00 0.00 0.00 0.00                      | 0.00 0.06 0.00 0.00 0.00 0.00 0.00 0.00                      | 0.00 0.12 -0.02 0.00 0.00 0.00 0.00 0.00 0.00 0.                                                      | -0.11 26.09 58.74 29.33 1.56 1.47 72.08 25.71 21.36 -3.48 0.00 71.43  YTM 7.56 8.70 9.34 8.81 9.95 10.05 10.58 11.06 11.54 12.39 12.51 12.54       | 900 1643 5140 396 750 70 3800 230 1250 1320 12790 845  Premium 0 -77 -13 -66 48 -86 -33 -40 -91 -30 -29 -45                        | 89 130 299 26 70 6 196 17 100 127 1277 42 Chg [b] 0.9 20.5 -11.5 -11.6 -8.6 -8.6 -11.6 -11.6 -10.6 -6.6                                                                                                                                                                                                                                                                                                                                                                                                                                                                                                                                                                                                                                                                                                                                                                                                                                                                                                                                                                                                                                                                                                                                                                                                                                                                                                                                                                                                                                                                                                                                                                                                                                                                                                                                                                                                                                                                                                                                                                                                                                                                                                                                                                                                                                                                                                                                                                                                                                                                                                                                                                                                                                                                                                                                    |