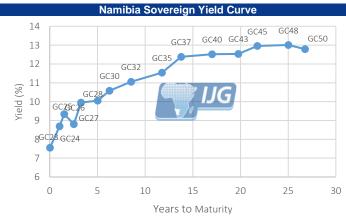

## **IJG** Daily Bulletin

Monday, 09 October 2023

| Local Indices                                                                                                                              |                                                                                                                                        |                                                              |                                                              |                                                                                                       |                                                                                                                                                    |                                                                                                                                    |                                                                                                                                                                                                                                                                                                                                                                                                                                                                                                                                                                                                                                                                                                                                                                                                                                                                                                                                                                                                                                                                                                                                                                                                                                                                                                                                                                                                                                                                                                                                                                                                                                                                                                                                                                                                                                                                                                                                                                                                                                                                                                                                                                                                                                                                                                                                                                                                                                                                                                                                                                                                                                                                                                                                                                                                                                            |
|--------------------------------------------------------------------------------------------------------------------------------------------|----------------------------------------------------------------------------------------------------------------------------------------|--------------------------------------------------------------|--------------------------------------------------------------|-------------------------------------------------------------------------------------------------------|----------------------------------------------------------------------------------------------------------------------------------------------------|------------------------------------------------------------------------------------------------------------------------------------|--------------------------------------------------------------------------------------------------------------------------------------------------------------------------------------------------------------------------------------------------------------------------------------------------------------------------------------------------------------------------------------------------------------------------------------------------------------------------------------------------------------------------------------------------------------------------------------------------------------------------------------------------------------------------------------------------------------------------------------------------------------------------------------------------------------------------------------------------------------------------------------------------------------------------------------------------------------------------------------------------------------------------------------------------------------------------------------------------------------------------------------------------------------------------------------------------------------------------------------------------------------------------------------------------------------------------------------------------------------------------------------------------------------------------------------------------------------------------------------------------------------------------------------------------------------------------------------------------------------------------------------------------------------------------------------------------------------------------------------------------------------------------------------------------------------------------------------------------------------------------------------------------------------------------------------------------------------------------------------------------------------------------------------------------------------------------------------------------------------------------------------------------------------------------------------------------------------------------------------------------------------------------------------------------------------------------------------------------------------------------------------------------------------------------------------------------------------------------------------------------------------------------------------------------------------------------------------------------------------------------------------------------------------------------------------------------------------------------------------------------------------------------------------------------------------------------------------------|
|                                                                                                                                            | Level                                                                                                                                  | Net Change                                                   | d/d %                                                        | mtd %                                                                                                 | ytd %                                                                                                                                              | 52Wk High                                                                                                                          | 52Wk Lo                                                                                                                                                                                                                                                                                                                                                                                                                                                                                                                                                                                                                                                                                                                                                                                                                                                                                                                                                                                                                                                                                                                                                                                                                                                                                                                                                                                                                                                                                                                                                                                                                                                                                                                                                                                                                                                                                                                                                                                                                                                                                                                                                                                                                                                                                                                                                                                                                                                                                                                                                                                                                                                                                                                                                                                                                                    |
| ISX Overall                                                                                                                                | 1552                                                                                                                                   | 9.63                                                         | 0.62                                                         | -1.34                                                                                                 | -4.86                                                                                                                                              | 1853                                                                                                                               | 57                                                                                                                                                                                                                                                                                                                                                                                                                                                                                                                                                                                                                                                                                                                                                                                                                                                                                                                                                                                                                                                                                                                                                                                                                                                                                                                                                                                                                                                                                                                                                                                                                                                                                                                                                                                                                                                                                                                                                                                                                                                                                                                                                                                                                                                                                                                                                                                                                                                                                                                                                                                                                                                                                                                                                                                                                                         |
| ISX Local                                                                                                                                  | 683                                                                                                                                    | 0.07                                                         | 0.01                                                         | 0.02                                                                                                  | 34.75                                                                                                                                              | 686                                                                                                                                | 10                                                                                                                                                                                                                                                                                                                                                                                                                                                                                                                                                                                                                                                                                                                                                                                                                                                                                                                                                                                                                                                                                                                                                                                                                                                                                                                                                                                                                                                                                                                                                                                                                                                                                                                                                                                                                                                                                                                                                                                                                                                                                                                                                                                                                                                                                                                                                                                                                                                                                                                                                                                                                                                                                                                                                                                                                                         |
| SE ALSI                                                                                                                                    | 71657                                                                                                                                  | 407.66                                                       | 0.57                                                         | -1.00                                                                                                 | -1.90                                                                                                                                              | 81338                                                                                                                              | 6366                                                                                                                                                                                                                                                                                                                                                                                                                                                                                                                                                                                                                                                                                                                                                                                                                                                                                                                                                                                                                                                                                                                                                                                                                                                                                                                                                                                                                                                                                                                                                                                                                                                                                                                                                                                                                                                                                                                                                                                                                                                                                                                                                                                                                                                                                                                                                                                                                                                                                                                                                                                                                                                                                                                                                                                                                                       |
| SE Top 40                                                                                                                                  | 65926                                                                                                                                  | 380.22                                                       | 0.58                                                         | -0.86                                                                                                 | -1.54                                                                                                                                              | 75306                                                                                                                              | 5725                                                                                                                                                                                                                                                                                                                                                                                                                                                                                                                                                                                                                                                                                                                                                                                                                                                                                                                                                                                                                                                                                                                                                                                                                                                                                                                                                                                                                                                                                                                                                                                                                                                                                                                                                                                                                                                                                                                                                                                                                                                                                                                                                                                                                                                                                                                                                                                                                                                                                                                                                                                                                                                                                                                                                                                                                                       |
| SE INDI                                                                                                                                    | 98453                                                                                                                                  | 410.22                                                       | 0.42                                                         | 0.15                                                                                                  | 9.02                                                                                                                                               | 109998                                                                                                                             | 7585                                                                                                                                                                                                                                                                                                                                                                                                                                                                                                                                                                                                                                                                                                                                                                                                                                                                                                                                                                                                                                                                                                                                                                                                                                                                                                                                                                                                                                                                                                                                                                                                                                                                                                                                                                                                                                                                                                                                                                                                                                                                                                                                                                                                                                                                                                                                                                                                                                                                                                                                                                                                                                                                                                                                                                                                                                       |
| SE FINI                                                                                                                                    | 16091                                                                                                                                  | 31.06                                                        | 0.19                                                         | -0.28                                                                                                 | 3.64                                                                                                                                               | 17497                                                                                                                              | 1384                                                                                                                                                                                                                                                                                                                                                                                                                                                                                                                                                                                                                                                                                                                                                                                                                                                                                                                                                                                                                                                                                                                                                                                                                                                                                                                                                                                                                                                                                                                                                                                                                                                                                                                                                                                                                                                                                                                                                                                                                                                                                                                                                                                                                                                                                                                                                                                                                                                                                                                                                                                                                                                                                                                                                                                                                                       |
| SE RESI                                                                                                                                    | 55512                                                                                                                                  | 611.98                                                       | 1.11                                                         | -3.55                                                                                                 | -21.60                                                                                                                                             | 79846                                                                                                                              | 5419                                                                                                                                                                                                                                                                                                                                                                                                                                                                                                                                                                                                                                                                                                                                                                                                                                                                                                                                                                                                                                                                                                                                                                                                                                                                                                                                                                                                                                                                                                                                                                                                                                                                                                                                                                                                                                                                                                                                                                                                                                                                                                                                                                                                                                                                                                                                                                                                                                                                                                                                                                                                                                                                                                                                                                                                                                       |
| SE Banks                                                                                                                                   | 9839                                                                                                                                   | 40.91                                                        | 0.42                                                         | 0.01                                                                                                  | -0.14                                                                                                                                              | 10755                                                                                                                              | 860                                                                                                                                                                                                                                                                                                                                                                                                                                                                                                                                                                                                                                                                                                                                                                                                                                                                                                                                                                                                                                                                                                                                                                                                                                                                                                                                                                                                                                                                                                                                                                                                                                                                                                                                                                                                                                                                                                                                                                                                                                                                                                                                                                                                                                                                                                                                                                                                                                                                                                                                                                                                                                                                                                                                                                                                                                        |
| Global Indice                                                                                                                              |                                                                                                                                        |                                                              |                                                              |                                                                                                       |                                                                                                                                                    |                                                                                                                                    |                                                                                                                                                                                                                                                                                                                                                                                                                                                                                                                                                                                                                                                                                                                                                                                                                                                                                                                                                                                                                                                                                                                                                                                                                                                                                                                                                                                                                                                                                                                                                                                                                                                                                                                                                                                                                                                                                                                                                                                                                                                                                                                                                                                                                                                                                                                                                                                                                                                                                                                                                                                                                                                                                                                                                                                                                                            |
|                                                                                                                                            | Level                                                                                                                                  | Net Change                                                   | d/d %                                                        | mtd %                                                                                                 | ytd %                                                                                                                                              | 52Wk High                                                                                                                          | 52Wk Lo                                                                                                                                                                                                                                                                                                                                                                                                                                                                                                                                                                                                                                                                                                                                                                                                                                                                                                                                                                                                                                                                                                                                                                                                                                                                                                                                                                                                                                                                                                                                                                                                                                                                                                                                                                                                                                                                                                                                                                                                                                                                                                                                                                                                                                                                                                                                                                                                                                                                                                                                                                                                                                                                                                                                                                                                                                    |
| Dow Jones                                                                                                                                  | 33408                                                                                                                                  | 288.01                                                       | 0.87                                                         | -0.30                                                                                                 | 0.79                                                                                                                                               | 35679                                                                                                                              | 2866                                                                                                                                                                                                                                                                                                                                                                                                                                                                                                                                                                                                                                                                                                                                                                                                                                                                                                                                                                                                                                                                                                                                                                                                                                                                                                                                                                                                                                                                                                                                                                                                                                                                                                                                                                                                                                                                                                                                                                                                                                                                                                                                                                                                                                                                                                                                                                                                                                                                                                                                                                                                                                                                                                                                                                                                                                       |
| &P 500                                                                                                                                     | 4309                                                                                                                                   | 50.31                                                        | 1.18                                                         | 0.48                                                                                                  | 12.22                                                                                                                                              | 4607                                                                                                                               | 349                                                                                                                                                                                                                                                                                                                                                                                                                                                                                                                                                                                                                                                                                                                                                                                                                                                                                                                                                                                                                                                                                                                                                                                                                                                                                                                                                                                                                                                                                                                                                                                                                                                                                                                                                                                                                                                                                                                                                                                                                                                                                                                                                                                                                                                                                                                                                                                                                                                                                                                                                                                                                                                                                                                                                                                                                                        |
| NASDAQ                                                                                                                                     | 13431                                                                                                                                  | 211.51                                                       | 1.60                                                         | 1.60                                                                                                  | 28.33                                                                                                                                              | 14447                                                                                                                              | 1008                                                                                                                                                                                                                                                                                                                                                                                                                                                                                                                                                                                                                                                                                                                                                                                                                                                                                                                                                                                                                                                                                                                                                                                                                                                                                                                                                                                                                                                                                                                                                                                                                                                                                                                                                                                                                                                                                                                                                                                                                                                                                                                                                                                                                                                                                                                                                                                                                                                                                                                                                                                                                                                                                                                                                                                                                                       |
| TSE100                                                                                                                                     | 7495                                                                                                                                   | 43.04                                                        | 0.58                                                         | -1.49                                                                                                 | 0.57                                                                                                                                               | 8047                                                                                                                               | 670                                                                                                                                                                                                                                                                                                                                                                                                                                                                                                                                                                                                                                                                                                                                                                                                                                                                                                                                                                                                                                                                                                                                                                                                                                                                                                                                                                                                                                                                                                                                                                                                                                                                                                                                                                                                                                                                                                                                                                                                                                                                                                                                                                                                                                                                                                                                                                                                                                                                                                                                                                                                                                                                                                                                                                                                                                        |
| DAX                                                                                                                                        | 15230                                                                                                                                  | 159.55                                                       | 1.06                                                         | -1.02                                                                                                 | 9.38                                                                                                                                               | 16529                                                                                                                              | 1200                                                                                                                                                                                                                                                                                                                                                                                                                                                                                                                                                                                                                                                                                                                                                                                                                                                                                                                                                                                                                                                                                                                                                                                                                                                                                                                                                                                                                                                                                                                                                                                                                                                                                                                                                                                                                                                                                                                                                                                                                                                                                                                                                                                                                                                                                                                                                                                                                                                                                                                                                                                                                                                                                                                                                                                                                                       |
| Hang Seng                                                                                                                                  | 17486                                                                                                                                  | 272.11                                                       | 1.58                                                         | -1.82                                                                                                 | -11.60                                                                                                                                             | 22701                                                                                                                              | 1459                                                                                                                                                                                                                                                                                                                                                                                                                                                                                                                                                                                                                                                                                                                                                                                                                                                                                                                                                                                                                                                                                                                                                                                                                                                                                                                                                                                                                                                                                                                                                                                                                                                                                                                                                                                                                                                                                                                                                                                                                                                                                                                                                                                                                                                                                                                                                                                                                                                                                                                                                                                                                                                                                                                                                                                                                                       |
| likkei                                                                                                                                     | 30995                                                                                                                                  | -80.69                                                       | -0.26                                                        | -2.71                                                                                                 | 18.78                                                                                                                                              | 33773                                                                                                                              | 2566                                                                                                                                                                                                                                                                                                                                                                                                                                                                                                                                                                                                                                                                                                                                                                                                                                                                                                                                                                                                                                                                                                                                                                                                                                                                                                                                                                                                                                                                                                                                                                                                                                                                                                                                                                                                                                                                                                                                                                                                                                                                                                                                                                                                                                                                                                                                                                                                                                                                                                                                                                                                                                                                                                                                                                                                                                       |
| Currencies                                                                                                                                 | 30333                                                                                                                                  | 00.05                                                        | 0.20                                                         | 2.71                                                                                                  | 10.70                                                                                                                                              | 33113                                                                                                                              | 2500                                                                                                                                                                                                                                                                                                                                                                                                                                                                                                                                                                                                                                                                                                                                                                                                                                                                                                                                                                                                                                                                                                                                                                                                                                                                                                                                                                                                                                                                                                                                                                                                                                                                                                                                                                                                                                                                                                                                                                                                                                                                                                                                                                                                                                                                                                                                                                                                                                                                                                                                                                                                                                                                                                                                                                                                                                       |
| Jurrenoies                                                                                                                                 | Level                                                                                                                                  | Net Change                                                   | d/d %                                                        | mtd %                                                                                                 | ytd %                                                                                                                                              | 52Wk High                                                                                                                          | 52Wk Lov                                                                                                                                                                                                                                                                                                                                                                                                                                                                                                                                                                                                                                                                                                                                                                                                                                                                                                                                                                                                                                                                                                                                                                                                                                                                                                                                                                                                                                                                                                                                                                                                                                                                                                                                                                                                                                                                                                                                                                                                                                                                                                                                                                                                                                                                                                                                                                                                                                                                                                                                                                                                                                                                                                                                                                                                                                   |
| N\$/US\$                                                                                                                                   | 19.36                                                                                                                                  | 0.06                                                         | -0.31                                                        | -2.26                                                                                                 | -12.00                                                                                                                                             | 19.92                                                                                                                              | 16.7                                                                                                                                                                                                                                                                                                                                                                                                                                                                                                                                                                                                                                                                                                                                                                                                                                                                                                                                                                                                                                                                                                                                                                                                                                                                                                                                                                                                                                                                                                                                                                                                                                                                                                                                                                                                                                                                                                                                                                                                                                                                                                                                                                                                                                                                                                                                                                                                                                                                                                                                                                                                                                                                                                                                                                                                                                       |
| 1\$/65\$<br>1\$/£                                                                                                                          |                                                                                                                                        |                                                              |                                                              |                                                                                                       |                                                                                                                                                    |                                                                                                                                    |                                                                                                                                                                                                                                                                                                                                                                                                                                                                                                                                                                                                                                                                                                                                                                                                                                                                                                                                                                                                                                                                                                                                                                                                                                                                                                                                                                                                                                                                                                                                                                                                                                                                                                                                                                                                                                                                                                                                                                                                                                                                                                                                                                                                                                                                                                                                                                                                                                                                                                                                                                                                                                                                                                                                                                                                                                            |
|                                                                                                                                            | 23.61                                                                                                                                  | -0.02                                                        | 0.07                                                         | -2.23                                                                                                 | -12.79                                                                                                                                             | 24.73                                                                                                                              | 19.9                                                                                                                                                                                                                                                                                                                                                                                                                                                                                                                                                                                                                                                                                                                                                                                                                                                                                                                                                                                                                                                                                                                                                                                                                                                                                                                                                                                                                                                                                                                                                                                                                                                                                                                                                                                                                                                                                                                                                                                                                                                                                                                                                                                                                                                                                                                                                                                                                                                                                                                                                                                                                                                                                                                                                                                                                                       |
| \\$/€                                                                                                                                      | 20.43                                                                                                                                  | 0.04                                                         | -0.21                                                        | -2.12                                                                                                 | -10.72                                                                                                                                             | 21.33                                                                                                                              | 17.4                                                                                                                                                                                                                                                                                                                                                                                                                                                                                                                                                                                                                                                                                                                                                                                                                                                                                                                                                                                                                                                                                                                                                                                                                                                                                                                                                                                                                                                                                                                                                                                                                                                                                                                                                                                                                                                                                                                                                                                                                                                                                                                                                                                                                                                                                                                                                                                                                                                                                                                                                                                                                                                                                                                                                                                                                                       |
| I\$/AUD\$                                                                                                                                  | 12.29                                                                                                                                  | -0.04                                                        | 0.36                                                         | -0.85                                                                                                 | -5.59                                                                                                                                              | 13.07                                                                                                                              | 11.2                                                                                                                                                                                                                                                                                                                                                                                                                                                                                                                                                                                                                                                                                                                                                                                                                                                                                                                                                                                                                                                                                                                                                                                                                                                                                                                                                                                                                                                                                                                                                                                                                                                                                                                                                                                                                                                                                                                                                                                                                                                                                                                                                                                                                                                                                                                                                                                                                                                                                                                                                                                                                                                                                                                                                                                                                                       |
| I\$/CAD\$                                                                                                                                  | 14.17                                                                                                                                  | 0.03                                                         | -0.22                                                        | -1.65                                                                                                 | -11.33                                                                                                                                             | 14.66                                                                                                                              | 12.3                                                                                                                                                                                                                                                                                                                                                                                                                                                                                                                                                                                                                                                                                                                                                                                                                                                                                                                                                                                                                                                                                                                                                                                                                                                                                                                                                                                                                                                                                                                                                                                                                                                                                                                                                                                                                                                                                                                                                                                                                                                                                                                                                                                                                                                                                                                                                                                                                                                                                                                                                                                                                                                                                                                                                                                                                                       |
| JS\$/€                                                                                                                                     | 1.06                                                                                                                                   | 0.00                                                         | -0.32                                                        | -0.20                                                                                                 | -1.43                                                                                                                                              | 1.13                                                                                                                               | 0.9                                                                                                                                                                                                                                                                                                                                                                                                                                                                                                                                                                                                                                                                                                                                                                                                                                                                                                                                                                                                                                                                                                                                                                                                                                                                                                                                                                                                                                                                                                                                                                                                                                                                                                                                                                                                                                                                                                                                                                                                                                                                                                                                                                                                                                                                                                                                                                                                                                                                                                                                                                                                                                                                                                                                                                                                                                        |
| JS\$/¥                                                                                                                                     | 149.22                                                                                                                                 | -0.10                                                        | 0.07                                                         | 0.10                                                                                                  | -12.13                                                                                                                                             | 151.95                                                                                                                             | 127.2                                                                                                                                                                                                                                                                                                                                                                                                                                                                                                                                                                                                                                                                                                                                                                                                                                                                                                                                                                                                                                                                                                                                                                                                                                                                                                                                                                                                                                                                                                                                                                                                                                                                                                                                                                                                                                                                                                                                                                                                                                                                                                                                                                                                                                                                                                                                                                                                                                                                                                                                                                                                                                                                                                                                                                                                                                      |
| Commodities                                                                                                                                |                                                                                                                                        |                                                              |                                                              |                                                                                                       |                                                                                                                                                    |                                                                                                                                    |                                                                                                                                                                                                                                                                                                                                                                                                                                                                                                                                                                                                                                                                                                                                                                                                                                                                                                                                                                                                                                                                                                                                                                                                                                                                                                                                                                                                                                                                                                                                                                                                                                                                                                                                                                                                                                                                                                                                                                                                                                                                                                                                                                                                                                                                                                                                                                                                                                                                                                                                                                                                                                                                                                                                                                                                                                            |
|                                                                                                                                            | Level                                                                                                                                  | Net Change                                                   | d/d %                                                        | mtd %                                                                                                 | ytd %                                                                                                                                              | 52Wk High                                                                                                                          | 52Wk Lov                                                                                                                                                                                                                                                                                                                                                                                                                                                                                                                                                                                                                                                                                                                                                                                                                                                                                                                                                                                                                                                                                                                                                                                                                                                                                                                                                                                                                                                                                                                                                                                                                                                                                                                                                                                                                                                                                                                                                                                                                                                                                                                                                                                                                                                                                                                                                                                                                                                                                                                                                                                                                                                                                                                                                                                                                                   |
| Brent Crude                                                                                                                                | 87.44                                                                                                                                  | 2.86                                                         | 3.38                                                         | -5.16                                                                                                 | 7.09                                                                                                                                               | 95.35                                                                                                                              | 69.5                                                                                                                                                                                                                                                                                                                                                                                                                                                                                                                                                                                                                                                                                                                                                                                                                                                                                                                                                                                                                                                                                                                                                                                                                                                                                                                                                                                                                                                                                                                                                                                                                                                                                                                                                                                                                                                                                                                                                                                                                                                                                                                                                                                                                                                                                                                                                                                                                                                                                                                                                                                                                                                                                                                                                                                                                                       |
| iold                                                                                                                                       | 1850.48                                                                                                                                | 17.47                                                        | 0.95                                                         | 0.10                                                                                                  | 1.45                                                                                                                                               | 2062.99                                                                                                                            | 1616.7                                                                                                                                                                                                                                                                                                                                                                                                                                                                                                                                                                                                                                                                                                                                                                                                                                                                                                                                                                                                                                                                                                                                                                                                                                                                                                                                                                                                                                                                                                                                                                                                                                                                                                                                                                                                                                                                                                                                                                                                                                                                                                                                                                                                                                                                                                                                                                                                                                                                                                                                                                                                                                                                                                                                                                                                                                     |
|                                                                                                                                            |                                                                                                                                        |                                                              |                                                              |                                                                                                       |                                                                                                                                                    |                                                                                                                                    |                                                                                                                                                                                                                                                                                                                                                                                                                                                                                                                                                                                                                                                                                                                                                                                                                                                                                                                                                                                                                                                                                                                                                                                                                                                                                                                                                                                                                                                                                                                                                                                                                                                                                                                                                                                                                                                                                                                                                                                                                                                                                                                                                                                                                                                                                                                                                                                                                                                                                                                                                                                                                                                                                                                                                                                                                                            |
| Platinum<br>Copper                                                                                                                         | 887.88                                                                                                                                 | 6.31                                                         | 0.72                                                         | -2.21                                                                                                 | -17.35                                                                                                                                             | 1134.95                                                                                                                            | 854.4                                                                                                                                                                                                                                                                                                                                                                                                                                                                                                                                                                                                                                                                                                                                                                                                                                                                                                                                                                                                                                                                                                                                                                                                                                                                                                                                                                                                                                                                                                                                                                                                                                                                                                                                                                                                                                                                                                                                                                                                                                                                                                                                                                                                                                                                                                                                                                                                                                                                                                                                                                                                                                                                                                                                                                                                                                      |
|                                                                                                                                            | 365.90                                                                                                                                 | 3.15                                                         | 0.87                                                         | -2.10                                                                                                 | -3.96                                                                                                                                              | 433.30                                                                                                                             | 330.0                                                                                                                                                                                                                                                                                                                                                                                                                                                                                                                                                                                                                                                                                                                                                                                                                                                                                                                                                                                                                                                                                                                                                                                                                                                                                                                                                                                                                                                                                                                                                                                                                                                                                                                                                                                                                                                                                                                                                                                                                                                                                                                                                                                                                                                                                                                                                                                                                                                                                                                                                                                                                                                                                                                                                                                                                                      |
| Silver                                                                                                                                     | 21.79                                                                                                                                  | 0.18                                                         | 0.84                                                         | -1.78                                                                                                 | -9.05                                                                                                                                              | 26.14                                                                                                                              | 18.0                                                                                                                                                                                                                                                                                                                                                                                                                                                                                                                                                                                                                                                                                                                                                                                                                                                                                                                                                                                                                                                                                                                                                                                                                                                                                                                                                                                                                                                                                                                                                                                                                                                                                                                                                                                                                                                                                                                                                                                                                                                                                                                                                                                                                                                                                                                                                                                                                                                                                                                                                                                                                                                                                                                                                                                                                                       |
| Palladium                                                                                                                                  | 1159.50                                                                                                                                | -3.60                                                        | -0.31                                                        | -7.68                                                                                                 | -36.67                                                                                                                                             | 1810.00                                                                                                                            | 1137.0                                                                                                                                                                                                                                                                                                                                                                                                                                                                                                                                                                                                                                                                                                                                                                                                                                                                                                                                                                                                                                                                                                                                                                                                                                                                                                                                                                                                                                                                                                                                                                                                                                                                                                                                                                                                                                                                                                                                                                                                                                                                                                                                                                                                                                                                                                                                                                                                                                                                                                                                                                                                                                                                                                                                                                                                                                     |
| Jranium                                                                                                                                    | 69.50                                                                                                                                  | -0.50                                                        | -0.71                                                        | -3.30                                                                                                 | 42.92                                                                                                                                              | 73.10                                                                                                                              | 47.7                                                                                                                                                                                                                                                                                                                                                                                                                                                                                                                                                                                                                                                                                                                                                                                                                                                                                                                                                                                                                                                                                                                                                                                                                                                                                                                                                                                                                                                                                                                                                                                                                                                                                                                                                                                                                                                                                                                                                                                                                                                                                                                                                                                                                                                                                                                                                                                                                                                                                                                                                                                                                                                                                                                                                                                                                                       |
| NSX Local                                                                                                                                  |                                                                                                                                        |                                                              |                                                              |                                                                                                       |                                                                                                                                                    |                                                                                                                                    |                                                                                                                                                                                                                                                                                                                                                                                                                                                                                                                                                                                                                                                                                                                                                                                                                                                                                                                                                                                                                                                                                                                                                                                                                                                                                                                                                                                                                                                                                                                                                                                                                                                                                                                                                                                                                                                                                                                                                                                                                                                                                                                                                                                                                                                                                                                                                                                                                                                                                                                                                                                                                                                                                                                                                                                                                                            |
|                                                                                                                                            |                                                                                                                                        |                                                              |                                                              | mtd %                                                                                                 |                                                                                                                                                    |                                                                                                                                    |                                                                                                                                                                                                                                                                                                                                                                                                                                                                                                                                                                                                                                                                                                                                                                                                                                                                                                                                                                                                                                                                                                                                                                                                                                                                                                                                                                                                                                                                                                                                                                                                                                                                                                                                                                                                                                                                                                                                                                                                                                                                                                                                                                                                                                                                                                                                                                                                                                                                                                                                                                                                                                                                                                                                                                                                                                            |
|                                                                                                                                            | Level                                                                                                                                  | Last Change                                                  | Last %                                                       | IIIta 70                                                                                              | ytd %                                                                                                                                              | 52Wk High                                                                                                                          | 52Wk Lo                                                                                                                                                                                                                                                                                                                                                                                                                                                                                                                                                                                                                                                                                                                                                                                                                                                                                                                                                                                                                                                                                                                                                                                                                                                                                                                                                                                                                                                                                                                                                                                                                                                                                                                                                                                                                                                                                                                                                                                                                                                                                                                                                                                                                                                                                                                                                                                                                                                                                                                                                                                                                                                                                                                                                                                                                                    |
| NE                                                                                                                                         | Level<br>899                                                                                                                           | Last Change<br>0.00                                          | 0.00                                                         | 0.00                                                                                                  | <b>ytd %</b><br>-0.11                                                                                                                              | <b>52Wk High</b><br>900                                                                                                            |                                                                                                                                                                                                                                                                                                                                                                                                                                                                                                                                                                                                                                                                                                                                                                                                                                                                                                                                                                                                                                                                                                                                                                                                                                                                                                                                                                                                                                                                                                                                                                                                                                                                                                                                                                                                                                                                                                                                                                                                                                                                                                                                                                                                                                                                                                                                                                                                                                                                                                                                                                                                                                                                                                                                                                                                                                            |
|                                                                                                                                            |                                                                                                                                        |                                                              |                                                              |                                                                                                       |                                                                                                                                                    |                                                                                                                                    | 89                                                                                                                                                                                                                                                                                                                                                                                                                                                                                                                                                                                                                                                                                                                                                                                                                                                                                                                                                                                                                                                                                                                                                                                                                                                                                                                                                                                                                                                                                                                                                                                                                                                                                                                                                                                                                                                                                                                                                                                                                                                                                                                                                                                                                                                                                                                                                                                                                                                                                                                                                                                                                                                                                                                                                                                                                                         |
| GP .                                                                                                                                       | 899                                                                                                                                    | 0.00                                                         | 0.00                                                         | 0.00                                                                                                  | -0.11                                                                                                                                              | 900                                                                                                                                | 89<br>130                                                                                                                                                                                                                                                                                                                                                                                                                                                                                                                                                                                                                                                                                                                                                                                                                                                                                                                                                                                                                                                                                                                                                                                                                                                                                                                                                                                                                                                                                                                                                                                                                                                                                                                                                                                                                                                                                                                                                                                                                                                                                                                                                                                                                                                                                                                                                                                                                                                                                                                                                                                                                                                                                                                                                                                                                                  |
| GP<br>NB                                                                                                                                   | 899<br>1643                                                                                                                            | 0.00<br>1.00                                                 | 0.00<br>0.06                                                 | 0.00<br>0.12                                                                                          | -0.11<br>26.09                                                                                                                                     | 900<br>1643                                                                                                                        | 89<br>130<br>290                                                                                                                                                                                                                                                                                                                                                                                                                                                                                                                                                                                                                                                                                                                                                                                                                                                                                                                                                                                                                                                                                                                                                                                                                                                                                                                                                                                                                                                                                                                                                                                                                                                                                                                                                                                                                                                                                                                                                                                                                                                                                                                                                                                                                                                                                                                                                                                                                                                                                                                                                                                                                                                                                                                                                                                                                           |
| CGP<br>NB<br>.HN                                                                                                                           | 899<br>1643<br>4900<br>388                                                                                                             | 0.00<br>1.00<br>0.00<br>0.00                                 | 0.00<br>0.06<br>0.00<br>0.00                                 | 0.00<br>0.12<br>-0.02<br>0.00                                                                         | -0.11<br>26.09<br>58.74<br>29.33                                                                                                                   | 900<br>1643<br>5140<br>396                                                                                                         | 89<br>130<br>290<br>26                                                                                                                                                                                                                                                                                                                                                                                                                                                                                                                                                                                                                                                                                                                                                                                                                                                                                                                                                                                                                                                                                                                                                                                                                                                                                                                                                                                                                                                                                                                                                                                                                                                                                                                                                                                                                                                                                                                                                                                                                                                                                                                                                                                                                                                                                                                                                                                                                                                                                                                                                                                                                                                                                                                                                                                                                     |
| CGP<br>INB<br>IHN<br>MOC                                                                                                                   | 899<br>1643<br>4900<br>388<br>715                                                                                                      | 0.00<br>1.00<br>0.00<br>0.00<br>0.00                         | 0.00<br>0.06<br>0.00<br>0.00<br>0.00                         | 0.00<br>0.12<br>-0.02<br>0.00<br>0.00                                                                 | -0.11<br>26.09<br>58.74<br>29.33<br>1.56                                                                                                           | 900<br>1643<br>5140<br>396<br>750                                                                                                  | 89<br>130<br>290<br>26<br>70                                                                                                                                                                                                                                                                                                                                                                                                                                                                                                                                                                                                                                                                                                                                                                                                                                                                                                                                                                                                                                                                                                                                                                                                                                                                                                                                                                                                                                                                                                                                                                                                                                                                                                                                                                                                                                                                                                                                                                                                                                                                                                                                                                                                                                                                                                                                                                                                                                                                                                                                                                                                                                                                                                                                                                                                               |
| CGP<br>I'NB<br>LHN<br>MOC<br>NAM                                                                                                           | 899<br>1643<br>4900<br>388<br>715<br>69                                                                                                | 0.00<br>1.00<br>0.00<br>0.00<br>0.00<br>0.00                 | 0.00<br>0.06<br>0.00<br>0.00<br>0.00                         | 0.00<br>0.12<br>-0.02<br>0.00<br>0.00                                                                 | -0.11<br>26.09<br>58.74<br>29.33<br>1.56<br>1.47                                                                                                   | 900<br>1643<br>5140<br>396<br>750<br>70                                                                                            | 89<br>130<br>290<br>26<br>70                                                                                                                                                                                                                                                                                                                                                                                                                                                                                                                                                                                                                                                                                                                                                                                                                                                                                                                                                                                                                                                                                                                                                                                                                                                                                                                                                                                                                                                                                                                                                                                                                                                                                                                                                                                                                                                                                                                                                                                                                                                                                                                                                                                                                                                                                                                                                                                                                                                                                                                                                                                                                                                                                                                                                                                                               |
| CGP<br>PNB<br>LHN<br>MOC<br>NAM<br>NBS                                                                                                     | 899<br>1643<br>4900<br>388<br>715<br>69<br>3659                                                                                        | 0.00<br>1.00<br>0.00<br>0.00<br>0.00<br>0.00<br>0.00         | 0.00<br>0.06<br>0.00<br>0.00<br>0.00<br>0.00<br>0.00         | 0.00<br>0.12<br>-0.02<br>0.00<br>0.00<br>0.00                                                         | -0.11<br>26.09<br>58.74<br>29.33<br>1.56<br>1.47<br>72.08                                                                                          | 900<br>1643<br>5140<br>396<br>750<br>70<br>3800                                                                                    | 89<br>130<br>290<br>26<br>70<br>6                                                                                                                                                                                                                                                                                                                                                                                                                                                                                                                                                                                                                                                                                                                                                                                                                                                                                                                                                                                                                                                                                                                                                                                                                                                                                                                                                                                                                                                                                                                                                                                                                                                                                                                                                                                                                                                                                                                                                                                                                                                                                                                                                                                                                                                                                                                                                                                                                                                                                                                                                                                                                                                                                                                                                                                                          |
| CGP<br>INB<br>HN<br>MOC<br>NAM<br>IBS                                                                                                      | 899<br>1643<br>4900<br>388<br>715<br>69<br>3659<br>220                                                                                 | 0.00<br>1.00<br>0.00<br>0.00<br>0.00<br>0.00<br>0.00<br>0.00 | 0.00<br>0.06<br>0.00<br>0.00<br>0.00<br>0.00<br>0.00<br>0.00 | 0.00<br>0.12<br>-0.02<br>0.00<br>0.00<br>0.00<br>0.00<br>0.00                                         | -0.11<br>26.09<br>58.74<br>29.33<br>1.56<br>1.47<br>72.08<br>25.71                                                                                 | 900<br>1643<br>5140<br>396<br>750<br>70<br>3800<br>230                                                                             | 89<br>130<br>290<br>26<br>70<br>6<br>196                                                                                                                                                                                                                                                                                                                                                                                                                                                                                                                                                                                                                                                                                                                                                                                                                                                                                                                                                                                                                                                                                                                                                                                                                                                                                                                                                                                                                                                                                                                                                                                                                                                                                                                                                                                                                                                                                                                                                                                                                                                                                                                                                                                                                                                                                                                                                                                                                                                                                                                                                                                                                                                                                                                                                                                                   |
| CGP<br>NB<br>HN<br>MOC<br>IAM<br>IBS<br>IHL<br>DRY                                                                                         | 899<br>1643<br>4900<br>388<br>715<br>69<br>3659<br>220<br>1250                                                                         | 0.00<br>1.00<br>0.00<br>0.00<br>0.00<br>0.00<br>0.00<br>0.00 | 0.00<br>0.06<br>0.00<br>0.00<br>0.00<br>0.00<br>0.00<br>0.00 | 0.00<br>0.12<br>-0.02<br>0.00<br>0.00<br>0.00<br>0.00<br>0.00                                         | -0.11<br>26.09<br>58.74<br>29.33<br>1.56<br>1.47<br>72.08<br>25.71<br>21.36                                                                        | 900<br>1643<br>5140<br>396<br>750<br>70<br>3800<br>230<br>1250                                                                     | 89<br>130<br>290<br>26<br>70<br>6<br>196<br>17                                                                                                                                                                                                                                                                                                                                                                                                                                                                                                                                                                                                                                                                                                                                                                                                                                                                                                                                                                                                                                                                                                                                                                                                                                                                                                                                                                                                                                                                                                                                                                                                                                                                                                                                                                                                                                                                                                                                                                                                                                                                                                                                                                                                                                                                                                                                                                                                                                                                                                                                                                                                                                                                                                                                                                                             |
| CGP<br>FNB<br>HN<br>MOC<br>NAM<br>NBS<br>NHL<br>DRY                                                                                        | 899<br>1643<br>4900<br>388<br>715<br>69<br>3659<br>220<br>1250<br>1274                                                                 | 0.00<br>1.00<br>0.00<br>0.00<br>0.00<br>0.00<br>0.00<br>0.00 | 0.00<br>0.06<br>0.00<br>0.00<br>0.00<br>0.00<br>0.00<br>0.00 | 0.00<br>0.12<br>-0.02<br>0.00<br>0.00<br>0.00<br>0.00<br>0.00<br>0.00<br>0.00                         | -0.11<br>26.09<br>58.74<br>29.33<br>1.56<br>1.47<br>72.08<br>25.71<br>21.36<br>-3.48                                                               | 900<br>1643<br>5140<br>396<br>750<br>70<br>3800<br>230<br>1250<br>1320                                                             | 89<br>130<br>290<br>26<br>70<br>6<br>196<br>17                                                                                                                                                                                                                                                                                                                                                                                                                                                                                                                                                                                                                                                                                                                                                                                                                                                                                                                                                                                                                                                                                                                                                                                                                                                                                                                                                                                                                                                                                                                                                                                                                                                                                                                                                                                                                                                                                                                                                                                                                                                                                                                                                                                                                                                                                                                                                                                                                                                                                                                                                                                                                                                                                                                                                                                             |
| CGP THE                                                                                                | 899<br>1643<br>4900<br>388<br>715<br>69<br>3659<br>220<br>1250<br>1274<br>12790                                                        | 0.00<br>1.00<br>0.00<br>0.00<br>0.00<br>0.00<br>0.00<br>0.00 | 0.00<br>0.06<br>0.00<br>0.00<br>0.00<br>0.00<br>0.00<br>0.00 | 0.00<br>0.12<br>-0.02<br>0.00<br>0.00<br>0.00<br>0.00<br>0.00<br>0.00<br>0.00<br>0.00                 | -0.11<br>26.09<br>58.74<br>29.33<br>1.56<br>1.47<br>72.08<br>25.71<br>21.36<br>-3.48                                                               | 900<br>1643<br>5140<br>396<br>750<br>70<br>3800<br>230<br>1250<br>1320                                                             | 89<br>130<br>290<br>26<br>70<br>6<br>196<br>17<br>102<br>127                                                                                                                                                                                                                                                                                                                                                                                                                                                                                                                                                                                                                                                                                                                                                                                                                                                                                                                                                                                                                                                                                                                                                                                                                                                                                                                                                                                                                                                                                                                                                                                                                                                                                                                                                                                                                                                                                                                                                                                                                                                                                                                                                                                                                                                                                                                                                                                                                                                                                                                                                                                                                                                                                                                                                                               |
| CGP NB HN MOC IAM IBS IHL DRY NH                                                                                                           | 899<br>1643<br>4900<br>388<br>715<br>69<br>3659<br>220<br>1250<br>1274<br>12790<br>756                                                 | 0.00<br>1.00<br>0.00<br>0.00<br>0.00<br>0.00<br>0.00<br>0.00 | 0.00<br>0.06<br>0.00<br>0.00<br>0.00<br>0.00<br>0.00<br>0.00 | 0.00<br>0.12<br>-0.02<br>0.00<br>0.00<br>0.00<br>0.00<br>0.00<br>0.00<br>0.00                         | -0.11<br>26.09<br>58.74<br>29.33<br>1.56<br>1.47<br>72.08<br>25.71<br>21.36<br>-3.48                                                               | 900<br>1643<br>5140<br>396<br>750<br>70<br>3800<br>230<br>1250<br>1320                                                             | 89<br>130<br>290<br>26<br>70<br>6<br>196<br>17<br>102<br>127                                                                                                                                                                                                                                                                                                                                                                                                                                                                                                                                                                                                                                                                                                                                                                                                                                                                                                                                                                                                                                                                                                                                                                                                                                                                                                                                                                                                                                                                                                                                                                                                                                                                                                                                                                                                                                                                                                                                                                                                                                                                                                                                                                                                                                                                                                                                                                                                                                                                                                                                                                                                                                                                                                                                                                               |
| CGP NB HN MOC JAM JBS JHL DRY NH JILP JNO JA Versus Na                                                                                     | 899<br>1643<br>4900<br>388<br>715<br>69<br>3659<br>220<br>1250<br>1274<br>12790<br>756<br>amibian Bon                                  | 0.00 1.00 0.00 0.00 0.00 0.00 0.00 0.00                      | 0.00<br>0.06<br>0.00<br>0.00<br>0.00<br>0.00<br>0.00<br>0.00 | 0.00<br>0.12<br>-0.02<br>0.00<br>0.00<br>0.00<br>0.00<br>0.00<br>0.00<br>0.00<br>0.00<br>0.00         | -0.11<br>26.09<br>58.74<br>29.33<br>1.56<br>1.47<br>72.08<br>25.71<br>21.36<br>-3.48<br>0.00<br>71.43                                              | 900<br>1643<br>5140<br>396<br>750<br>70<br>3800<br>230<br>1250<br>1320<br>12790<br>845                                             | 89<br>130<br>29<br>26<br>70<br>6<br>196<br>17<br>100<br>127<br>1277                                                                                                                                                                                                                                                                                                                                                                                                                                                                                                                                                                                                                                                                                                                                                                                                                                                                                                                                                                                                                                                                                                                                                                                                                                                                                                                                                                                                                                                                                                                                                                                                                                                                                                                                                                                                                                                                                                                                                                                                                                                                                                                                                                                                                                                                                                                                                                                                                                                                                                                                                                                                                                                                                                                                                                        |
| CGP NB HN MOC JAM JBS JHL DRY NH JILP JNO JA Versus Na JA Bonds                                                                            | 899 1643 4900 388 715 69 3659 220 1250 1274 12790 756 amibian Bon                                                                      | 0.00 1.00 0.00 0.00 0.00 0.00 0.00 0.00                      | 0.00<br>0.06<br>0.00<br>0.00<br>0.00<br>0.00<br>0.00<br>0.00 | 0.00<br>0.12<br>-0.02<br>0.00<br>0.00<br>0.00<br>0.00<br>0.00<br>0.00<br>0.00<br>0.00<br>0.00<br>0.00 | -0.11<br>26.09<br>58.74<br>29.33<br>1.56<br>1.47<br>72.08<br>25.71<br>21.36<br>-3.48<br>0.00<br>71.43                                              | 900<br>1643<br>5140<br>396<br>750<br>70<br>3800<br>230<br>1250<br>1320<br>12790<br>845                                             | 89<br>130<br>299<br>26<br>70<br>6<br>196<br>17<br>100<br>127<br>127<br>42                                                                                                                                                                                                                                                                                                                                                                                                                                                                                                                                                                                                                                                                                                                                                                                                                                                                                                                                                                                                                                                                                                                                                                                                                                                                                                                                                                                                                                                                                                                                                                                                                                                                                                                                                                                                                                                                                                                                                                                                                                                                                                                                                                                                                                                                                                                                                                                                                                                                                                                                                                                                                                                                                                                                                                  |
| CGP NB HN MOC JAM JBS JHL DRY NH JLP NO SA Versus Na A Bonds                                                                               | 899 1643 4900 388 715 69 3659 220 1250 1274 12790 756 amibian Bon YTM 9.47                                                             | 0.00 1.00 0.00 0.00 0.00 0.00 0.00 0.00                      | 0.00<br>0.06<br>0.00<br>0.00<br>0.00<br>0.00<br>0.00<br>0.00 | 0.00<br>0.12<br>-0.02<br>0.00<br>0.00<br>0.00<br>0.00<br>0.00<br>0.00<br>0.00<br>0.00<br>0.00<br>0.00 | -0.11 26.09 58.74 29.33 1.56 1.47 72.08 25.71 21.36 -3.48 0.00 71.43  YTM 7.56                                                                     | 900 1643 5140 396 750 70 3800 230 1250 1320 12790 845  Premium 0                                                                   | 89<br>130<br>299<br>26<br>70<br>6<br>196<br>17<br>102<br>127<br>42<br><b>Chg [b</b> ]                                                                                                                                                                                                                                                                                                                                                                                                                                                                                                                                                                                                                                                                                                                                                                                                                                                                                                                                                                                                                                                                                                                                                                                                                                                                                                                                                                                                                                                                                                                                                                                                                                                                                                                                                                                                                                                                                                                                                                                                                                                                                                                                                                                                                                                                                                                                                                                                                                                                                                                                                                                                                                                                                                                                                      |
| EGP NB HN AOC JAM JEBS JIHL DRY NH JLP NO SA Versus Na A Bonds 1186                                                                        | 899 1643 4900 388 715 69 3659 220 1250 1274 12790 756 amibian Bon YTM 9,47 10,91                                                       | 0.00 1.00 0.00 0.00 0.00 0.00 0.00 0.00                      | 0.00<br>0.06<br>0.00<br>0.00<br>0.00<br>0.00<br>0.00<br>0.00 | 0.00 0.12 -0.02 0.00 0.00 0.00 0.00 0.00 0.00 0.                                                      | -0.11 26.09 58.74 29.33 1.56 1.47 72.08 25.71 21.36 -3.48 0.00 71.43  YTM 7.56 8.70                                                                | 900 1643 5140 396 750 70 3800 230 1250 1320 12790 845  Premium 0 -77                                                               | 89<br>130<br>299<br>26<br>70<br>6<br>199<br>177<br>102<br>1277<br>42<br><b>Chg [b</b> )<br>0.5                                                                                                                                                                                                                                                                                                                                                                                                                                                                                                                                                                                                                                                                                                                                                                                                                                                                                                                                                                                                                                                                                                                                                                                                                                                                                                                                                                                                                                                                                                                                                                                                                                                                                                                                                                                                                                                                                                                                                                                                                                                                                                                                                                                                                                                                                                                                                                                                                                                                                                                                                                                                                                                                                                                                             |
| CGP NB HN MOC JAM JIBS JIHL DRY NH JILP NO SA VERSUS NE A Bonds J186 J2030                                                                 | 899 1643 4900 388 715 69 3659 220 1250 1274 12790 756 amibian Bon YIM 9.47 10.91 11.46                                                 | 0.00 1.00 0.00 0.00 0.00 0.00 0.00 0.00                      | 0.00 0.06 0.00 0.00 0.00 0.00 0.00 0.00                      | 0.00 0.12 -0.02 0.00 0.00 0.00 0.00 0.00 0.00 0.                                                      | -0.11 26.09 58.74 29.33 1.56 1.47 72.08 25.71 21.36 -3.48 0.00 71.43  YTM 7.56 8.70 9.34                                                           | 900<br>1643<br>5140<br>396<br>750<br>70<br>3800<br>230<br>1250<br>1320<br>12790<br>845<br><b>Premium</b><br>0<br>-77<br>-13        | 89 130 290 26 70 6 196 17 102 127 42 Chg [b] 20.5                                                                                                                                                                                                                                                                                                                                                                                                                                                                                                                                                                                                                                                                                                                                                                                                                                                                                                                                                                                                                                                                                                                                                                                                                                                                                                                                                                                                                                                                                                                                                                                                                                                                                                                                                                                                                                                                                                                                                                                                                                                                                                                                                                                                                                                                                                                                                                                                                                                                                                                                                                                                                                                                                                                                                                                          |
| CGP NB HN MOC JAM JBS JHL DRY NH SILP NO SA Versus Na JA Bonds 1186 12030                                                                  | 899 1643 4900 388 715 69 3659 220 1250 1274 12790 756 amibian Bon YTM 9,47 10,91                                                       | 0.00 1.00 0.00 0.00 0.00 0.00 0.00 0.00                      | 0.00 0.06 0.00 0.00 0.00 0.00 0.00 0.00                      | 0.00 0.12 -0.02 0.00 0.00 0.00 0.00 0.00 0.00 0.                                                      | -0.11 26.09 58.74 29.33 1.56 1.47 72.08 25.71 21.36 -3.48 0.00 71.43  YTM 7.56 8.70                                                                | 900 1643 5140 396 750 70 3800 230 1250 1320 12790 845  Premium 0 -77                                                               | 89 130 290 26 70 6 196 17 102 127 42 Chg [b] 20.5                                                                                                                                                                                                                                                                                                                                                                                                                                                                                                                                                                                                                                                                                                                                                                                                                                                                                                                                                                                                                                                                                                                                                                                                                                                                                                                                                                                                                                                                                                                                                                                                                                                                                                                                                                                                                                                                                                                                                                                                                                                                                                                                                                                                                                                                                                                                                                                                                                                                                                                                                                                                                                                                                                                                                                                          |
| CGP NB HN MOC JAM JIBS JIHL ORY NH JILP NO SA versus Na JA Bonds 1186 12030                                                                | 899 1643 4900 388 715 69 3659 220 1250 1274 12790 756 amibian Bon YIM 9.47 10.91 11.46                                                 | 0.00 1.00 0.00 0.00 0.00 0.00 0.00 0.00                      | 0.00 0.06 0.00 0.00 0.00 0.00 0.00 0.00                      | 0.00 0.12 -0.02 0.00 0.00 0.00 0.00 0.00 0.00 0.                                                      | -0.11 26.09 58.74 29.33 1.56 1.47 72.08 25.71 21.36 -3.48 0.00 71.43  YTM 7.56 8.70 9.34                                                           | 900<br>1643<br>5140<br>396<br>750<br>70<br>3800<br>230<br>1250<br>1320<br>12790<br>845<br><b>Premium</b><br>0<br>-77<br>-13        | 89 130 290 26 77 6 196 17 107 127 42 Chg [b] 0.5 20.5 -11.5                                                                                                                                                                                                                                                                                                                                                                                                                                                                                                                                                                                                                                                                                                                                                                                                                                                                                                                                                                                                                                                                                                                                                                                                                                                                                                                                                                                                                                                                                                                                                                                                                                                                                                                                                                                                                                                                                                                                                                                                                                                                                                                                                                                                                                                                                                                                                                                                                                                                                                                                                                                                                                                                                                                                                                                |
| CGP NB HN MOC JAM JBS JHL DRY NH JILP NO JA Versus Ne JA Bonds 1186 12030 1213 12032                                                       | 899 1643 4900 388 715 69 3659 220 1250 1274 12790 756 amibian Bon YTM 9,47 10,91 11,46 11,78                                           | 0.00 1.00 0.00 0.00 0.00 0.00 0.00 0.00                      | 0.00 0.06 0.00 0.00 0.00 0.00 0.00 0.00                      | 0.00 0.12 -0.02 0.00 0.00 0.00 0.00 0.00 0.00 0.                                                      | -0.11 26.09 58.74 29.33 1.56 1.47 72.08 25.71 21.36 -3.48 0.00 71.43  YTM 7.56 8.70 9.34 8.81                                                      | 900<br>1643<br>5140<br>396<br>750<br>70<br>3800<br>230<br>1250<br>1320<br>12790<br>845<br><b>Premium</b><br>0<br>-77<br>-13<br>-66 | 89<br>130<br>290<br>26<br>70<br>6<br>196<br>17<br>102<br>127<br>42<br><b>Chg [b</b> ]<br>0.5<br>20.5<br>-11.5                                                                                                                                                                                                                                                                                                                                                                                                                                                                                                                                                                                                                                                                                                                                                                                                                                                                                                                                                                                                                                                                                                                                                                                                                                                                                                                                                                                                                                                                                                                                                                                                                                                                                                                                                                                                                                                                                                                                                                                                                                                                                                                                                                                                                                                                                                                                                                                                                                                                                                                                                                                                                                                                                                                              |
| CGP NB HN MOC JAM JBS JHL DRY NH SILP NO SA versus Na A Bonds 1186 12030 1213 121035 12035                                                 | 899 1643 4900 388 715 69 3659 220 1250 1274 12790 756 amibian Bon YTM 9.47 10.91 11.46 11.78 12.39                                     | 0.00 1.00 0.00 0.00 0.00 0.00 0.00 0.00                      | 0.00 0.06 0.00 0.00 0.00 0.00 0.00 0.00                      | 0.00 0.12 -0.02 0.00 0.00 0.00 0.00 0.00 0.00 0.                                                      | -0.11 26.09 58.74 29.33 1.56 1.47 72.08 25.71 21.36 -3.48 0.00 71.43  YTM 7.56 8.70 9.34 8.81 9.95                                                 | 900 1643 5140 396 750 70 3800 230 1250 1320 12790 845  Premium 0 -77 -13 -66 48                                                    | 89 130 290 26 70 6 196 17 100 127 42 Chg [b] 0.9 20.5 -11.5 -11.6 -8.6                                                                                                                                                                                                                                                                                                                                                                                                                                                                                                                                                                                                                                                                                                                                                                                                                                                                                                                                                                                                                                                                                                                                                                                                                                                                                                                                                                                                                                                                                                                                                                                                                                                                                                                                                                                                                                                                                                                                                                                                                                                                                                                                                                                                                                                                                                                                                                                                                                                                                                                                                                                                                                                                                                                                                                     |
| CGP CNB HN MOC NAM NBS NHL DRY NH SILP SINO SA versus Na SA Bonds R186 R2030 R213 R22032 R2035                                             | 899 1643 4900 388 715 69 3659 220 1250 1274 12790 756 amibian Bon YTM 9.47 10.91 11.46 11.78 12.39 12.45 12.69                         | 0.00 1.00 0.00 0.00 0.00 0.00 0.00 0.00                      | 0.00 0.06 0.00 0.00 0.00 0.00 0.00 0.00                      | 0.00 0.12 -0.02 0.00 0.00 0.00 0.00 0.00 0.00 0.                                                      | -0.11 26.09 58.74 29.33 1.56 1.47 72.08 25.71 21.36 -3.48 0.00 71.43  YTM 7.56 8.70 9.34 8.81 9.95 10.05 10.58                                     | 900 1643 5140 396 750 70 3800 230 1250 1320 12790 845  Premium 0 -77 -13 -66 48 -86 -33                                            | 89 130 290 26 70 6 196 17 100 127 127 42 Chg [b] 0.9 20.9 -11.9 -11.9 -8.6 -8.6                                                                                                                                                                                                                                                                                                                                                                                                                                                                                                                                                                                                                                                                                                                                                                                                                                                                                                                                                                                                                                                                                                                                                                                                                                                                                                                                                                                                                                                                                                                                                                                                                                                                                                                                                                                                                                                                                                                                                                                                                                                                                                                                                                                                                                                                                                                                                                                                                                                                                                                                                                                                                                                                                                                                                            |
| CGP PNB HN MOC NAM NBS NHL DRY PNH SILP SA Versus Na NB NO SA Versus Na NB NO SA 22030 NB N            | 899 1643 4900 388 715 69 3659 220 1250 1274 12790 756 amibian Bon YTM C 9.47 10.91 11.46 11.78 12.39 12.45 12.69 12.90                 | 0.00 1.00 0.00 0.00 0.00 0.00 0.00 0.00                      | 0.00 0.06 0.00 0.00 0.00 0.00 0.00 0.00                      | 0.00 0.12 -0.02 0.00 0.00 0.00 0.00 0.00 0.00 0.                                                      | -0.11 26.09 58.74 29.33 1.56 1.47 72.08 25.71 21.36 -3.48 0.00 71.43  YTM 7.56 8.70 9.34 8.81 9.95 10.05 10.58 11.06                               | 900 1643 5140 396 750 70 3800 230 1250 1320 12790 845  Premium 0 -77 -13 -66 48 -86 -33 -40                                        | 89 130 290 26 70 6 196 17 102 127 42 Chg [b] 0.5 20.5 -11.5 -18.6 -8.6                                                                                                                                                                                                                                                                                                                                                                                                                                                                                                                                                                                                                                                                                                                                                                                                                                                                                                                                                                                                                                                                                                                                                                                                                                                                                                                                                                                                                                                                                                                                                                                                                                                                                                                                                                                                                                                                                                                                                                                                                                                                                                                                                                                                                                                                                                                                                                                                                                                                                                                                                                                                                                                                                                                                                                     |
| CGP ENB HN MOC JAM                                                                                     | 899 1643 4900 388 715 69 3659 220 1250 1274 12790 756 amibian Bon YTM 9.47 10.91 11.46 11.78 12.39 12.45 12.69 12.90 12.80             | 0.00 1.00 0.00 0.00 0.00 0.00 0.00 0.00                      | 0.00 0.06 0.00 0.00 0.00 0.00 0.00 0.00                      | 0.00 0.12 -0.02 0.00 0.00 0.00 0.00 0.00 0.00 0.                                                      | -0.11 26.09 58.74 29.33 1.56 1.47 72.08 25.71 21.36 -3.48 0.00 71.43  YTM 7.56 8.70 9.34 8.81 9.95 10.05 10.58 11.06 11.54                         | 900 1643 5140 396 750 70 3800 230 1250 1320 12790 845  Premium 0 -77 -13 -66 48 -86 -33 -40 -91                                    | 89 130 290 26 70 6 196 17 102 127 42 Chg [b] 0.5 20.5 -11.5 -11.6 -8.0 -8.0 -11.0                                                                                                                                                                                                                                                                                                                                                                                                                                                                                                                                                                                                                                                                                                                                                                                                                                                                                                                                                                                                                                                                                                                                                                                                                                                                                                                                                                                                                                                                                                                                                                                                                                                                                                                                                                                                                                                                                                                                                                                                                                                                                                                                                                                                                                                                                                                                                                                                                                                                                                                                                                                                                                                                                                                                                          |
| CGP FNB HN MOC NAM NBS NHL DRY FNH SIND SA Versus Na SA Bonds 1186 122030 1213 122032 122035 122037 122040 1214 122044                     | 899 1643 4900 388 715 69 3659 220 1250 1274 12790 756 amibian Bon YTM 9.47 10.91 11.46 11.78 12.39 12.45 12.69 12.90 12.80 12.99       | 0.00 1.00 0.00 0.00 0.00 0.00 0.00 0.00                      | 0.00 0.06 0.00 0.00 0.00 0.00 0.00 0.00                      | 0.00 0.12 -0.02 0.00 0.00 0.00 0.00 0.00 0.00 0.                                                      | -0.11 26.09 58.74 29.33 1.56 1.47 72.08 25.71 21.36 -3.48 0.00 71.43  YTM 7.56 8.70 9.34 8.81 9.95 10.05 10.58 11.06 11.54 12.39                   | 900 1643 5140 396 750 70 3800 230 1250 1320 12790 845  Premium 0 -77 -13 -66 48 -86 -33 -40 -91 -30                                | 89 130 290 26 70 6 196 17 102 127 42 Chg [b] 0.5 20.5 -11.5 -11.6 -8.6 -8.6 -11.6 -11.6                                                                                                                                                                                                                                                                                                                                                                                                                                                                                                                                                                                                                                                                                                                                                                                                                                                                                                                                                                                                                                                                                                                                                                                                                                                                                                                                                                                                                                                                                                                                                                                                                                                                                                                                                                                                                                                                                                                                                                                                                                                                                                                                                                                                                                                                                                                                                                                                                                                                                                                                                                                                                                                                                                                                                    |
| CGP ENB HIN MOC MAM HBS HIL DRY ENH SILP SINO SA versus Ne EA Bonds 1186 12030 1213 122032 12035 1209 12037 12040 1214 12044 12048         | 899 1643 4900 388 715 69 3659 220 1250 1274 12790 756 amibian Bon YTM 9.47 10.91 11.46 11.78 12.39 12.45 12.69 12.90 12.80 12.99 12.89 | 0.00 1.00 0.00 0.00 0.00 0.00 0.00 0.00                      | 0.00 0.06 0.00 0.00 0.00 0.00 0.00 0.00                      | 0.00 0.12 -0.02 0.00 0.00 0.00 0.00 0.00 0.00 0.                                                      | -0.11 26.09 58.74 29.33 1.56 1.47 72.08 25.71 21.36 -3.48 0.00 71.43  YTM 7.56 8.70 9.34 8.81 9.95 10.05 10.58 11.06 11.54 12.39 12.51             | 900 1643 5140 396 750 70 3800 230 1250 1320 12790 845  Premium 0 -77 -13 -66 48 -86 -33 -40 -91 -30 -29                            | 89 130 290 26 70 6 196 17 102 127 42 Chg [b] 0.5 20.5 -11.5 -11.5 -8.6 -8.6 -11.6 -11.6 -11.6                                                                                                                                                                                                                                                                                                                                                                                                                                                                                                                                                                                                                                                                                                                                                                                                                                                                                                                                                                                                                                                                                                                                                                                                                                                                                                                                                                                                                                                                                                                                                                                                                                                                                                                                                                                                                                                                                                                                                                                                                                                                                                                                                                                                                                                                                                                                                                                                                                                                                                                                                                                                                                                                                                                                              |
| CGP FNB HN MOC NAM MBS NHL DRY FNH SIND SA Versus Ne SA Bonds 1186 12030 1213 122032 12035 1209 12037 12040 1214 12044                     | 899 1643 4900 388 715 69 3659 220 1250 1274 12790 756 amibian Bon YTM 9.47 10.91 11.46 11.78 12.39 12.45 12.69 12.90 12.80 12.99       | 0.00 1.00 0.00 0.00 0.00 0.00 0.00 0.00                      | 0.00 0.06 0.00 0.00 0.00 0.00 0.00 0.00                      | 0.00 0.12 -0.02 0.00 0.00 0.00 0.00 0.00 0.00 0.                                                      | -0.11 26.09 58.74 29.33 1.56 1.47 72.08 25.71 21.36 -3.48 0.00 71.43  YTM 7.56 8.70 9.34 8.81 9.95 10.05 10.58 11.06 11.54 12.39 12.51 12.54       | 900 1643 5140 396 750 70 3800 230 1250 1320 12790 845  Premium 0 -77 -13 -66 48 -86 -33 -40 -91 -30 -29 -45                        | 89 130 290 26 70 6 196 17 102 127 1277 42  Chg [b] 0.5 20.5 -11.5 -11.5 -8.0 -8.0 -11.0 -10.5 -6.0                                                                                                                                                                                                                                                                                                                                                                                                                                                                                                                                                                                                                                                                                                                                                                                                                                                                                                                                                                                                                                                                                                                                                                                                                                                                                                                                                                                                                                                                                                                                                                                                                                                                                                                                                                                                                                                                                                                                                                                                                                                                                                                                                                                                                                                                                                                                                                                                                                                                                                                                                                                                                                                                                                                                         |
| ANE CGP FNB LHN MOC NAM NBS NHL DRY PNH SILP SNO SA versus Na SA Bonds 8186 82030 8213 82032 82035 8209 82037 82040 8214 82044 82048 82053 | 899 1643 4900 388 715 69 3659 220 1250 1274 12790 756 amibian Bon YTM 9.47 10.91 11.46 11.78 12.39 12.45 12.69 12.90 12.80 12.99 12.89 | 0.00 1.00 0.00 0.00 0.00 0.00 0.00 0.00                      | 0.00 0.06 0.00 0.00 0.00 0.00 0.00 0.00                      | 0.00 0.12 -0.02 0.00 0.00 0.00 0.00 0.00 0.00 0.                                                      | -0.11 26.09 58.74 29.33 1.56 1.47 72.08 25.71 21.36 -3.48 0.00 71.43  YTM 7.56 8.70 9.34 8.81 9.95 10.05 10.58 11.06 11.54 12.39 12.51 12.54 12.96 | 900 1643 5140 396 750 70 3800 230 1250 1320 12790 845  Premium 0 -77 -13 -66 48 -86 -33 -40 -91 -30 -29 -45                        | 52Wk Lor<br>89<br>130<br>290<br>26<br>70<br>6<br>196<br>17<br>102<br>127<br>42<br>Chg [bi<br>0.5<br>20.5<br>-11.5<br>-11.5<br>-11.5<br>-1.5<br>-1.5<br>-1.5<br>-1.5<br>-1.0<br>-8.0<br>-8.0<br>-1.0<br>-1.0<br>-1.0<br>-8.0<br>-1.0<br>-8.0<br>-1.0<br>-1.0<br>-1.0<br>-1.0<br>-1.0<br>-1.0<br>-1.0<br>-1.0<br>-1.0<br>-1.0<br>-1.0<br>-1.0<br>-1.0<br>-1.0<br>-1.0<br>-1.0<br>-1.0<br>-1.0<br>-1.0<br>-1.0<br>-1.0<br>-1.0<br>-1.0<br>-1.0<br>-1.0<br>-1.0<br>-1.0<br>-1.0<br>-1.0<br>-1.0<br>-1.0<br>-1.0<br>-1.0<br>-1.0<br>-1.0<br>-1.0<br>-1.0<br>-1.0<br>-1.0<br>-1.0<br>-1.0<br>-1.0<br>-1.0<br>-1.0<br>-1.0<br>-1.0<br>-1.0<br>-1.0<br>-1.0<br>-1.0<br>-1.0<br>-1.0<br>-1.0<br>-1.0<br>-1.0<br>-1.0<br>-1.0<br>-1.0<br>-1.0<br>-1.0<br>-1.0<br>-1.0<br>-1.0<br>-1.0<br>-1.0<br>-1.0<br>-1.0<br>-1.0<br>-1.0<br>-1.0<br>-1.0<br>-1.0<br>-1.0<br>-1.0<br>-1.0<br>-1.0<br>-1.0<br>-1.0<br>-1.0<br>-1.0<br>-1.0<br>-1.0<br>-1.0<br>-1.0<br>-1.0<br>-1.0<br>-1.0<br>-1.0<br>-1.0<br>-1.0<br>-1.0<br>-1.0<br>-1.0<br>-1.0<br>-1.0<br>-1.0<br>-1.0<br>-1.0<br>-1.0<br>-1.0<br>-1.0<br>-1.0<br>-1.0<br>-1.0<br>-1.0<br>-1.0<br>-1.0<br>-1.0<br>-1.0<br>-1.0<br>-1.0<br>-1.0<br>-1.0<br>-1.0<br>-1.0<br>-1.0<br>-1.0<br>-1.0<br>-1.0<br>-1.0<br>-1.0<br>-1.0<br>-1.0<br>-1.0<br>-1.0<br>-1.0<br>-1.0<br>-1.0<br>-1.0<br>-1.0<br>-1.0<br>-1.0<br>-1.0<br>-1.0<br>-1.0<br>-1.0<br>-1.0<br>-1.0<br>-1.0<br>-1.0<br>-1.0<br>-1.0<br>-1.0<br>-1.0<br>-1.0<br>-1.0<br>-1.0<br>-1.0<br>-1.0<br>-1.0<br>-1.0<br>-1.0<br>-1.0<br>-1.0<br>-1.0<br>-1.0<br>-1.0<br>-1.0<br>-1.0<br>-1.0<br>-1.0<br>-1.0<br>-1.0<br>-1.0<br>-1.0<br>-1.0<br>-1.0<br>-1.0<br>-1.0<br>-1.0<br>-1.0<br>-1.0<br>-1.0<br>-1.0<br>-1.0<br>-1.0<br>-1.0<br>-1.0<br>-1.0<br>-1.0<br>-1.0<br>-1.0<br>-1.0<br>-1.0<br>-1.0<br>-1.0<br>-1.0<br>-1.0<br>-1.0<br>-1.0<br>-1.0<br>-1.0<br>-1.0<br>-1.0<br>-1.0<br>-1.0<br>-1.0<br>-1.0<br>-1.0<br>-1.0<br>-1.0<br>-1.0<br>-1.0<br>-1.0<br>-1.0<br>-1.0<br>-1.0<br>-1.0<br>-1.0<br>-1.0<br>-1.0<br>-1.0<br>-1.0<br>-1.0<br>-1.0<br>-1.0<br>-1.0<br>-1.0<br>-1.0<br>-1.0<br>-1.0<br>-1.0<br>-1.0<br>-1.0<br>-1.0<br>-1.0<br>-1.0<br>-1.0<br>-1.0<br>-1.0<br>-1.0<br>-1.0<br>-1.0<br>-1.0<br>-1.0<br>-1.0<br>-1.0<br>-1.0<br>-1.0<br>-1.0<br>-1.0<br>-1.0<br>-1.0<br>-1.0<br>-1.0<br>-1.0<br>-1.0<br>-1.0<br>-1.0<br>-1.0<br>-1.0<br>-1.0<br>-1.0<br>-1.0<br>-1.0<br>-1.0<br>-1.0<br>-1.0<br>-1.0<br>-1.0<br>-1.0<br>-1.0<br>-1.0<br>-1.0<br>-1.0<br>-1.0<br>-1.0<br>-1.0<br>-1.0<br>-1.0<br>-1.0<br>-1.0<br>-1.0<br>-1.0<br>-1.0<br>-1.0<br>-1.0<br>-1.0<br>-1.0<br>-1.0<br>-1.0<br>-1.0<br>-1.0<br>-1.0<br>-1.0<br>-1.0<br>-1.0<br>-1.0<br>-1.0<br>-1.0<br>-1.0<br>-1.0<br>-1.0<br>-1.0<br>-1.0<br>-1.0<br>-1.0<br>-1.0<br>-1.0<br>-1.0<br>-1.0<br>-1.0<br>-1.0<br>-1.0<br>-1.0<br>-1.0<br>-1.0<br>-1.0<br>-1.0<br>-1.0<br>-1.0<br>-1. |
| CGP FNB LHN MOC NAM NBS NHL DRY PNH SILP SINO SA versus Ne SA Bonds R186 R2030 R2030 R2032 R2035 R209 R2037 R2040 R214 R2044 R2048         | 899 1643 4900 388 715 69 3659 220 1250 1274 12790 756 amibian Bon YTM 9.47 10.91 11.46 11.78 12.39 12.45 12.69 12.90 12.80 12.99 12.89 | 0.00 1.00 0.00 0.00 0.00 0.00 0.00 0.00                      | 0.00 0.06 0.00 0.00 0.00 0.00 0.00 0.00                      | 0.00 0.12 -0.02 0.00 0.00 0.00 0.00 0.00 0.00 0.                                                      | -0.11 26.09 58.74 29.33 1.56 1.47 72.08 25.71 21.36 -3.48 0.00 71.43  YTM 7.56 8.70 9.34 8.81 9.95 10.05 10.58 11.06 11.54 12.39 12.51 12.54       | 900 1643 5140 396 750 70 3800 230 1250 1320 12790 845  Premium 0 -77 -13 -66 48 -86 -33 -40 -91 -30 -29 -45                        | 89 130 299 26 70 6 196 17 100 127 1277 42 Chg [b] 0.9 20.5 -11.5 -11.6 -8.6 -8.6 -11.6 -11.6 -10.6 -6.6                                                                                                                                                                                                                                                                                                                                                                                                                                                                                                                                                                                                                                                                                                                                                                                                                                                                                                                                                                                                                                                                                                                                                                                                                                                                                                                                                                                                                                                                                                                                                                                                                                                                                                                                                                                                                                                                                                                                                                                                                                                                                                                                                                                                                                                                                                                                                                                                                                                                                                                                                                                                                                                                                                                                    |