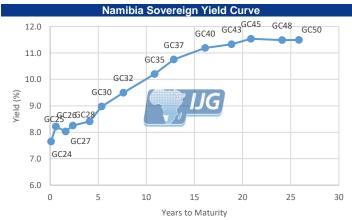

## **IJG** Daily Bulletin

Monday, 09 September 2024

Local Indices

| Local Indices                                                                                                                                                     |                                                                                                                                                          |                                                                                                                              |                                                                                |                                                                                                                                                                                                                                                                                                                                                                                                                                                                                                                                                                                                                                                                                                                                                                                                                                                                                                                                                                                                                                                                                                                                                                                                                                                                                                                                                                                                                                                                                                                                                                                                                                                                                                                                                                                                                                                                                                                                                                                                                                                                                                                                |                                                                                                                                                              |                                                                                                                                                             |                                                                                                                                                              |
|-------------------------------------------------------------------------------------------------------------------------------------------------------------------|----------------------------------------------------------------------------------------------------------------------------------------------------------|------------------------------------------------------------------------------------------------------------------------------|--------------------------------------------------------------------------------|--------------------------------------------------------------------------------------------------------------------------------------------------------------------------------------------------------------------------------------------------------------------------------------------------------------------------------------------------------------------------------------------------------------------------------------------------------------------------------------------------------------------------------------------------------------------------------------------------------------------------------------------------------------------------------------------------------------------------------------------------------------------------------------------------------------------------------------------------------------------------------------------------------------------------------------------------------------------------------------------------------------------------------------------------------------------------------------------------------------------------------------------------------------------------------------------------------------------------------------------------------------------------------------------------------------------------------------------------------------------------------------------------------------------------------------------------------------------------------------------------------------------------------------------------------------------------------------------------------------------------------------------------------------------------------------------------------------------------------------------------------------------------------------------------------------------------------------------------------------------------------------------------------------------------------------------------------------------------------------------------------------------------------------------------------------------------------------------------------------------------------|--------------------------------------------------------------------------------------------------------------------------------------------------------------|-------------------------------------------------------------------------------------------------------------------------------------------------------------|--------------------------------------------------------------------------------------------------------------------------------------------------------------|
|                                                                                                                                                                   | Level                                                                                                                                                    | Net Change                                                                                                                   | d/d %                                                                          | mtd %                                                                                                                                                                                                                                                                                                                                                                                                                                                                                                                                                                                                                                                                                                                                                                                                                                                                                                                                                                                                                                                                                                                                                                                                                                                                                                                                                                                                                                                                                                                                                                                                                                                                                                                                                                                                                                                                                                                                                                                                                                                                                                                          | ytd %                                                                                                                                                        | 52Wk High                                                                                                                                                   | 52Wk Low                                                                                                                                                     |
| NSX Overall                                                                                                                                                       | 1771                                                                                                                                                     | -26.34                                                                                                                       | -1.47                                                                          | 7 -4.32                                                                                                                                                                                                                                                                                                                                                                                                                                                                                                                                                                                                                                                                                                                                                                                                                                                                                                                                                                                                                                                                                                                                                                                                                                                                                                                                                                                                                                                                                                                                                                                                                                                                                                                                                                                                                                                                                                                                                                                                                                                                                                                        | 8.40                                                                                                                                                         | 1877                                                                                                                                                        | 102                                                                                                                                                          |
| NSX Local                                                                                                                                                         | 687                                                                                                                                                      | 0.64                                                                                                                         | 0.09                                                                           | 0.36                                                                                                                                                                                                                                                                                                                                                                                                                                                                                                                                                                                                                                                                                                                                                                                                                                                                                                                                                                                                                                                                                                                                                                                                                                                                                                                                                                                                                                                                                                                                                                                                                                                                                                                                                                                                                                                                                                                                                                                                                                                                                                                           | 2.30                                                                                                                                                         | 693                                                                                                                                                         | 44                                                                                                                                                           |
| JSE ALSI                                                                                                                                                          | 81365                                                                                                                                                    | -781.94                                                                                                                      | -0.95                                                                          | -2.85                                                                                                                                                                                                                                                                                                                                                                                                                                                                                                                                                                                                                                                                                                                                                                                                                                                                                                                                                                                                                                                                                                                                                                                                                                                                                                                                                                                                                                                                                                                                                                                                                                                                                                                                                                                                                                                                                                                                                                                                                                                                                                                          | 5.82                                                                                                                                                         | 84801                                                                                                                                                       | 69128                                                                                                                                                        |
| JSE Top 40                                                                                                                                                        | 73874                                                                                                                                                    | -847.61                                                                                                                      | -1.13                                                                          |                                                                                                                                                                                                                                                                                                                                                                                                                                                                                                                                                                                                                                                                                                                                                                                                                                                                                                                                                                                                                                                                                                                                                                                                                                                                                                                                                                                                                                                                                                                                                                                                                                                                                                                                                                                                                                                                                                                                                                                                                                                                                                                                | 4.79                                                                                                                                                         | 77594                                                                                                                                                       | 63312                                                                                                                                                        |
| JSE INDI                                                                                                                                                          | 111162                                                                                                                                                   | -1379.40                                                                                                                     | -1.23                                                                          |                                                                                                                                                                                                                                                                                                                                                                                                                                                                                                                                                                                                                                                                                                                                                                                                                                                                                                                                                                                                                                                                                                                                                                                                                                                                                                                                                                                                                                                                                                                                                                                                                                                                                                                                                                                                                                                                                                                                                                                                                                                                                                                                | 7.18                                                                                                                                                         | 114976                                                                                                                                                      | 92852                                                                                                                                                        |
| JSE FINI                                                                                                                                                          | 20580                                                                                                                                                    | -62.24                                                                                                                       | -0.30                                                                          |                                                                                                                                                                                                                                                                                                                                                                                                                                                                                                                                                                                                                                                                                                                                                                                                                                                                                                                                                                                                                                                                                                                                                                                                                                                                                                                                                                                                                                                                                                                                                                                                                                                                                                                                                                                                                                                                                                                                                                                                                                                                                                                                | 15.14                                                                                                                                                        | 21146                                                                                                                                                       | 15313                                                                                                                                                        |
| JSE RESI                                                                                                                                                          | 52796                                                                                                                                                    | -1032.11                                                                                                                     | -1.92                                                                          |                                                                                                                                                                                                                                                                                                                                                                                                                                                                                                                                                                                                                                                                                                                                                                                                                                                                                                                                                                                                                                                                                                                                                                                                                                                                                                                                                                                                                                                                                                                                                                                                                                                                                                                                                                                                                                                                                                                                                                                                                                                                                                                                | -8.23                                                                                                                                                        | 66214                                                                                                                                                       | 48725                                                                                                                                                        |
|                                                                                                                                                                   |                                                                                                                                                          |                                                                                                                              |                                                                                |                                                                                                                                                                                                                                                                                                                                                                                                                                                                                                                                                                                                                                                                                                                                                                                                                                                                                                                                                                                                                                                                                                                                                                                                                                                                                                                                                                                                                                                                                                                                                                                                                                                                                                                                                                                                                                                                                                                                                                                                                                                                                                                                |                                                                                                                                                              |                                                                                                                                                             |                                                                                                                                                              |
| JSE Banks                                                                                                                                                         | 12942                                                                                                                                                    | -71.55                                                                                                                       | -0.55                                                                          | -2.18                                                                                                                                                                                                                                                                                                                                                                                                                                                                                                                                                                                                                                                                                                                                                                                                                                                                                                                                                                                                                                                                                                                                                                                                                                                                                                                                                                                                                                                                                                                                                                                                                                                                                                                                                                                                                                                                                                                                                                                                                                                                                                                          | 18.21                                                                                                                                                        | 13381                                                                                                                                                       | 9370                                                                                                                                                         |
| Global Indices                                                                                                                                                    |                                                                                                                                                          | Not Change                                                                                                                   | d/d %                                                                          | metal 0/                                                                                                                                                                                                                                                                                                                                                                                                                                                                                                                                                                                                                                                                                                                                                                                                                                                                                                                                                                                                                                                                                                                                                                                                                                                                                                                                                                                                                                                                                                                                                                                                                                                                                                                                                                                                                                                                                                                                                                                                                                                                                                                       | artel 0/                                                                                                                                                     | 52Wk High                                                                                                                                                   | 52Wk Low                                                                                                                                                     |
| Dow Jones                                                                                                                                                         | <b>Level</b> 40345                                                                                                                                       | Net Change<br>-410.34                                                                                                        | -1.01                                                                          |                                                                                                                                                                                                                                                                                                                                                                                                                                                                                                                                                                                                                                                                                                                                                                                                                                                                                                                                                                                                                                                                                                                                                                                                                                                                                                                                                                                                                                                                                                                                                                                                                                                                                                                                                                                                                                                                                                                                                                                                                                                                                                                                | ytd %                                                                                                                                                        | 41585                                                                                                                                                       |                                                                                                                                                              |
|                                                                                                                                                                   |                                                                                                                                                          |                                                                                                                              |                                                                                |                                                                                                                                                                                                                                                                                                                                                                                                                                                                                                                                                                                                                                                                                                                                                                                                                                                                                                                                                                                                                                                                                                                                                                                                                                                                                                                                                                                                                                                                                                                                                                                                                                                                                                                                                                                                                                                                                                                                                                                                                                                                                                                                | 7.05                                                                                                                                                         |                                                                                                                                                             | 32327                                                                                                                                                        |
| S&P 500                                                                                                                                                           | 5408                                                                                                                                                     | -94.99                                                                                                                       | -1.73                                                                          |                                                                                                                                                                                                                                                                                                                                                                                                                                                                                                                                                                                                                                                                                                                                                                                                                                                                                                                                                                                                                                                                                                                                                                                                                                                                                                                                                                                                                                                                                                                                                                                                                                                                                                                                                                                                                                                                                                                                                                                                                                                                                                                                | 13.39                                                                                                                                                        | 5670                                                                                                                                                        | 4104                                                                                                                                                         |
| NASDAQ                                                                                                                                                            | 16691                                                                                                                                                    | -436.83                                                                                                                      | -2.55                                                                          |                                                                                                                                                                                                                                                                                                                                                                                                                                                                                                                                                                                                                                                                                                                                                                                                                                                                                                                                                                                                                                                                                                                                                                                                                                                                                                                                                                                                                                                                                                                                                                                                                                                                                                                                                                                                                                                                                                                                                                                                                                                                                                                                | 11.19                                                                                                                                                        | 18671                                                                                                                                                       | 12544                                                                                                                                                        |
| FTSE100                                                                                                                                                           | 8181                                                                                                                                                     | -60.24                                                                                                                       | -0.73                                                                          |                                                                                                                                                                                                                                                                                                                                                                                                                                                                                                                                                                                                                                                                                                                                                                                                                                                                                                                                                                                                                                                                                                                                                                                                                                                                                                                                                                                                                                                                                                                                                                                                                                                                                                                                                                                                                                                                                                                                                                                                                                                                                                                                | 5.80                                                                                                                                                         | 8474                                                                                                                                                        | 7280                                                                                                                                                         |
| DAX                                                                                                                                                               | 18302                                                                                                                                                    | -274.60                                                                                                                      | -1.48                                                                          |                                                                                                                                                                                                                                                                                                                                                                                                                                                                                                                                                                                                                                                                                                                                                                                                                                                                                                                                                                                                                                                                                                                                                                                                                                                                                                                                                                                                                                                                                                                                                                                                                                                                                                                                                                                                                                                                                                                                                                                                                                                                                                                                | 9.25                                                                                                                                                         | 18991                                                                                                                                                       | 14630                                                                                                                                                        |
| Hang Seng                                                                                                                                                         | 17094                                                                                                                                                    | -349.92                                                                                                                      | -2.01                                                                          |                                                                                                                                                                                                                                                                                                                                                                                                                                                                                                                                                                                                                                                                                                                                                                                                                                                                                                                                                                                                                                                                                                                                                                                                                                                                                                                                                                                                                                                                                                                                                                                                                                                                                                                                                                                                                                                                                                                                                                                                                                                                                                                                | 0.28                                                                                                                                                         | 19706                                                                                                                                                       | 14794                                                                                                                                                        |
| Nikkei                                                                                                                                                            | 36012                                                                                                                                                    | -379.30                                                                                                                      | -1.04                                                                          | 4 -6.82                                                                                                                                                                                                                                                                                                                                                                                                                                                                                                                                                                                                                                                                                                                                                                                                                                                                                                                                                                                                                                                                                                                                                                                                                                                                                                                                                                                                                                                                                                                                                                                                                                                                                                                                                                                                                                                                                                                                                                                                                                                                                                                        | 7.61                                                                                                                                                         | 42427                                                                                                                                                       | 30488                                                                                                                                                        |
| Currencies                                                                                                                                                        |                                                                                                                                                          |                                                                                                                              |                                                                                |                                                                                                                                                                                                                                                                                                                                                                                                                                                                                                                                                                                                                                                                                                                                                                                                                                                                                                                                                                                                                                                                                                                                                                                                                                                                                                                                                                                                                                                                                                                                                                                                                                                                                                                                                                                                                                                                                                                                                                                                                                                                                                                                |                                                                                                                                                              |                                                                                                                                                             |                                                                                                                                                              |
|                                                                                                                                                                   | Level                                                                                                                                                    | Net Change                                                                                                                   | d/d %                                                                          | mtd %                                                                                                                                                                                                                                                                                                                                                                                                                                                                                                                                                                                                                                                                                                                                                                                                                                                                                                                                                                                                                                                                                                                                                                                                                                                                                                                                                                                                                                                                                                                                                                                                                                                                                                                                                                                                                                                                                                                                                                                                                                                                                                                          | ytd %                                                                                                                                                        | 52Wk High                                                                                                                                                   | 52Wk Low                                                                                                                                                     |
| N\$/US\$                                                                                                                                                          | 17.84                                                                                                                                                    | -0.01                                                                                                                        | 0.08                                                                           | -0.10                                                                                                                                                                                                                                                                                                                                                                                                                                                                                                                                                                                                                                                                                                                                                                                                                                                                                                                                                                                                                                                                                                                                                                                                                                                                                                                                                                                                                                                                                                                                                                                                                                                                                                                                                                                                                                                                                                                                                                                                                                                                                                                          | 2.95                                                                                                                                                         | 19.64                                                                                                                                                       | 17.60                                                                                                                                                        |
| N\$/£                                                                                                                                                             | 23.40                                                                                                                                                    | -0.03                                                                                                                        | 0.14                                                                           |                                                                                                                                                                                                                                                                                                                                                                                                                                                                                                                                                                                                                                                                                                                                                                                                                                                                                                                                                                                                                                                                                                                                                                                                                                                                                                                                                                                                                                                                                                                                                                                                                                                                                                                                                                                                                                                                                                                                                                                                                                                                                                                                | -0.45                                                                                                                                                        | 24.59                                                                                                                                                       | 22.38                                                                                                                                                        |
| N\$/€                                                                                                                                                             | 19.75                                                                                                                                                    | -0.04                                                                                                                        | 0.19                                                                           |                                                                                                                                                                                                                                                                                                                                                                                                                                                                                                                                                                                                                                                                                                                                                                                                                                                                                                                                                                                                                                                                                                                                                                                                                                                                                                                                                                                                                                                                                                                                                                                                                                                                                                                                                                                                                                                                                                                                                                                                                                                                                                                                | 2.15                                                                                                                                                         | 20.99                                                                                                                                                       | 19.10                                                                                                                                                        |
| N\$/AUD\$                                                                                                                                                         |                                                                                                                                                          |                                                                                                                              |                                                                                |                                                                                                                                                                                                                                                                                                                                                                                                                                                                                                                                                                                                                                                                                                                                                                                                                                                                                                                                                                                                                                                                                                                                                                                                                                                                                                                                                                                                                                                                                                                                                                                                                                                                                                                                                                                                                                                                                                                                                                                                                                                                                                                                |                                                                                                                                                              |                                                                                                                                                             |                                                                                                                                                              |
|                                                                                                                                                                   | 11.91                                                                                                                                                    | 0.00                                                                                                                         | -0.02                                                                          |                                                                                                                                                                                                                                                                                                                                                                                                                                                                                                                                                                                                                                                                                                                                                                                                                                                                                                                                                                                                                                                                                                                                                                                                                                                                                                                                                                                                                                                                                                                                                                                                                                                                                                                                                                                                                                                                                                                                                                                                                                                                                                                                | 4.70                                                                                                                                                         | 12.75                                                                                                                                                       | 11.76                                                                                                                                                        |
| N\$/CAD\$                                                                                                                                                         | 13.15                                                                                                                                                    | 0.00                                                                                                                         | 0.00                                                                           |                                                                                                                                                                                                                                                                                                                                                                                                                                                                                                                                                                                                                                                                                                                                                                                                                                                                                                                                                                                                                                                                                                                                                                                                                                                                                                                                                                                                                                                                                                                                                                                                                                                                                                                                                                                                                                                                                                                                                                                                                                                                                                                                | 5.02                                                                                                                                                         | 14.38                                                                                                                                                       | 12.95                                                                                                                                                        |
| US\$/€                                                                                                                                                            | 1.11                                                                                                                                                     | 0.00                                                                                                                         | -0.07                                                                          | 7 0.25                                                                                                                                                                                                                                                                                                                                                                                                                                                                                                                                                                                                                                                                                                                                                                                                                                                                                                                                                                                                                                                                                                                                                                                                                                                                                                                                                                                                                                                                                                                                                                                                                                                                                                                                                                                                                                                                                                                                                                                                                                                                                                                         | 0.34                                                                                                                                                         | 1.12                                                                                                                                                        | 1.04                                                                                                                                                         |
| US\$/¥                                                                                                                                                            | 142.98                                                                                                                                                   | 0.68                                                                                                                         | -0.48                                                                          | 3 2.23                                                                                                                                                                                                                                                                                                                                                                                                                                                                                                                                                                                                                                                                                                                                                                                                                                                                                                                                                                                                                                                                                                                                                                                                                                                                                                                                                                                                                                                                                                                                                                                                                                                                                                                                                                                                                                                                                                                                                                                                                                                                                                                         | -1.36                                                                                                                                                        | 161.95                                                                                                                                                      | 140.25                                                                                                                                                       |
| Commodities                                                                                                                                                       |                                                                                                                                                          |                                                                                                                              |                                                                                |                                                                                                                                                                                                                                                                                                                                                                                                                                                                                                                                                                                                                                                                                                                                                                                                                                                                                                                                                                                                                                                                                                                                                                                                                                                                                                                                                                                                                                                                                                                                                                                                                                                                                                                                                                                                                                                                                                                                                                                                                                                                                                                                |                                                                                                                                                              |                                                                                                                                                             |                                                                                                                                                              |
|                                                                                                                                                                   | Level                                                                                                                                                    | Net Change                                                                                                                   | d/d %                                                                          | mtd %                                                                                                                                                                                                                                                                                                                                                                                                                                                                                                                                                                                                                                                                                                                                                                                                                                                                                                                                                                                                                                                                                                                                                                                                                                                                                                                                                                                                                                                                                                                                                                                                                                                                                                                                                                                                                                                                                                                                                                                                                                                                                                                          | ytd %                                                                                                                                                        | 52Wk High                                                                                                                                                   | 52Wk Low                                                                                                                                                     |
| Brent Crude                                                                                                                                                       | 71.94                                                                                                                                                    | 0.88                                                                                                                         | 1.24                                                                           | 1 -6.49                                                                                                                                                                                                                                                                                                                                                                                                                                                                                                                                                                                                                                                                                                                                                                                                                                                                                                                                                                                                                                                                                                                                                                                                                                                                                                                                                                                                                                                                                                                                                                                                                                                                                                                                                                                                                                                                                                                                                                                                                                                                                                                        | -4.44                                                                                                                                                        | 87.64                                                                                                                                                       | 70.61                                                                                                                                                        |
| Gold                                                                                                                                                              | 2498.26                                                                                                                                                  | 0.85                                                                                                                         | 0.03                                                                           | 3 -0.20                                                                                                                                                                                                                                                                                                                                                                                                                                                                                                                                                                                                                                                                                                                                                                                                                                                                                                                                                                                                                                                                                                                                                                                                                                                                                                                                                                                                                                                                                                                                                                                                                                                                                                                                                                                                                                                                                                                                                                                                                                                                                                                        | 21.10                                                                                                                                                        | 2531.75                                                                                                                                                     | 1810.51                                                                                                                                                      |
| Platinum                                                                                                                                                          | 933.70                                                                                                                                                   | 8.99                                                                                                                         | 0.97                                                                           |                                                                                                                                                                                                                                                                                                                                                                                                                                                                                                                                                                                                                                                                                                                                                                                                                                                                                                                                                                                                                                                                                                                                                                                                                                                                                                                                                                                                                                                                                                                                                                                                                                                                                                                                                                                                                                                                                                                                                                                                                                                                                                                                | -5.87                                                                                                                                                        | 1095.69                                                                                                                                                     | 843.10                                                                                                                                                       |
| Copper                                                                                                                                                            | 408.60                                                                                                                                                   | 1.25                                                                                                                         | 0.31                                                                           |                                                                                                                                                                                                                                                                                                                                                                                                                                                                                                                                                                                                                                                                                                                                                                                                                                                                                                                                                                                                                                                                                                                                                                                                                                                                                                                                                                                                                                                                                                                                                                                                                                                                                                                                                                                                                                                                                                                                                                                                                                                                                                                                | 3.39                                                                                                                                                         | 511.20                                                                                                                                                      | 363.65                                                                                                                                                       |
| coppe.                                                                                                                                                            | 408.60                                                                                                                                                   | 1.25                                                                                                                         | 0.5.                                                                           | L -2.98                                                                                                                                                                                                                                                                                                                                                                                                                                                                                                                                                                                                                                                                                                                                                                                                                                                                                                                                                                                                                                                                                                                                                                                                                                                                                                                                                                                                                                                                                                                                                                                                                                                                                                                                                                                                                                                                                                                                                                                                                                                                                                                        | 3.39                                                                                                                                                         |                                                                                                                                                             | 303.03                                                                                                                                                       |
| Silver                                                                                                                                                            |                                                                                                                                                          |                                                                                                                              |                                                                                |                                                                                                                                                                                                                                                                                                                                                                                                                                                                                                                                                                                                                                                                                                                                                                                                                                                                                                                                                                                                                                                                                                                                                                                                                                                                                                                                                                                                                                                                                                                                                                                                                                                                                                                                                                                                                                                                                                                                                                                                                                                                                                                                |                                                                                                                                                              |                                                                                                                                                             |                                                                                                                                                              |
| Silver                                                                                                                                                            | 28.03                                                                                                                                                    | 0.09                                                                                                                         | 0.33                                                                           |                                                                                                                                                                                                                                                                                                                                                                                                                                                                                                                                                                                                                                                                                                                                                                                                                                                                                                                                                                                                                                                                                                                                                                                                                                                                                                                                                                                                                                                                                                                                                                                                                                                                                                                                                                                                                                                                                                                                                                                                                                                                                                                                | 17.79                                                                                                                                                        | 32.52                                                                                                                                                       | 20.69                                                                                                                                                        |
| Palladium                                                                                                                                                         | 908.00                                                                                                                                                   | 9.50                                                                                                                         | 1.06                                                                           | -5.69                                                                                                                                                                                                                                                                                                                                                                                                                                                                                                                                                                                                                                                                                                                                                                                                                                                                                                                                                                                                                                                                                                                                                                                                                                                                                                                                                                                                                                                                                                                                                                                                                                                                                                                                                                                                                                                                                                                                                                                                                                                                                                                          | 17.79<br>-20.15                                                                                                                                              | 32.52<br>1102.50                                                                                                                                            | 20.69<br>820.50                                                                                                                                              |
| Palladium<br>Uranium                                                                                                                                              |                                                                                                                                                          |                                                                                                                              |                                                                                | -5.69                                                                                                                                                                                                                                                                                                                                                                                                                                                                                                                                                                                                                                                                                                                                                                                                                                                                                                                                                                                                                                                                                                                                                                                                                                                                                                                                                                                                                                                                                                                                                                                                                                                                                                                                                                                                                                                                                                                                                                                                                                                                                                                          | 17.79                                                                                                                                                        | 32.52                                                                                                                                                       | 20.69                                                                                                                                                        |
| Palladium                                                                                                                                                         | 908.00<br>79.75                                                                                                                                          | 9.50<br>0.00                                                                                                                 | 1.06<br>0.00                                                                   | 5 -5.69<br>0 0.95                                                                                                                                                                                                                                                                                                                                                                                                                                                                                                                                                                                                                                                                                                                                                                                                                                                                                                                                                                                                                                                                                                                                                                                                                                                                                                                                                                                                                                                                                                                                                                                                                                                                                                                                                                                                                                                                                                                                                                                                                                                                                                              | 17.79<br>-20.15<br>-12.84                                                                                                                                    | 32.52<br>1102.50<br>107.00                                                                                                                                  | 20.69<br>820.50<br>61.25                                                                                                                                     |
| Palladium<br>Uranium<br>NSX Local                                                                                                                                 | 908.00<br>79.75<br><b>Level</b>                                                                                                                          | 9.50<br>0.00<br><b>Last Change</b>                                                                                           | 1.06<br>0.00<br><b>Last</b> %                                                  | -5.69<br>0 0.95<br><b>mtd %</b>                                                                                                                                                                                                                                                                                                                                                                                                                                                                                                                                                                                                                                                                                                                                                                                                                                                                                                                                                                                                                                                                                                                                                                                                                                                                                                                                                                                                                                                                                                                                                                                                                                                                                                                                                                                                                                                                                                                                                                                                                                                                                                | 17.79<br>-20.15<br>-12.84<br><b>ytd</b> %                                                                                                                    | 32.52<br>1102.50<br>107.00<br><b>52Wk High</b>                                                                                                              | 20.69<br>820.50<br>61.25<br><b>52Wk Low</b>                                                                                                                  |
| Palladium<br>Uranium<br>NSX Local                                                                                                                                 | 908.00<br>79.75<br><b>Level</b><br>899                                                                                                                   | 9.50<br>0.00<br><b>Last Change</b><br>0.00                                                                                   | 1.06<br>0.00<br><b>Last %</b><br>0.00                                          | -5.69<br>0 0.95<br><b>mtd %</b><br>0 0.00                                                                                                                                                                                                                                                                                                                                                                                                                                                                                                                                                                                                                                                                                                                                                                                                                                                                                                                                                                                                                                                                                                                                                                                                                                                                                                                                                                                                                                                                                                                                                                                                                                                                                                                                                                                                                                                                                                                                                                                                                                                                                      | 17.79<br>-20.15<br>-12.84<br><b>ytd %</b><br>0.00                                                                                                            | 32.52<br>1102.50<br>107.00<br><b>52Wk High</b><br>899                                                                                                       | 20.69<br>820.50<br>61.25<br><b>52Wk Low</b><br>899                                                                                                           |
| Palladium<br>Uranium<br>NSX Local                                                                                                                                 | 908.00<br>79.75<br><b>Level</b>                                                                                                                          | 9.50<br>0.00<br><b>Last Change</b>                                                                                           | 1.06<br>0.00<br><b>Last</b> %                                                  | -5.69<br>0 0.95<br><b>mtd %</b><br>0 0.00                                                                                                                                                                                                                                                                                                                                                                                                                                                                                                                                                                                                                                                                                                                                                                                                                                                                                                                                                                                                                                                                                                                                                                                                                                                                                                                                                                                                                                                                                                                                                                                                                                                                                                                                                                                                                                                                                                                                                                                                                                                                                      | 17.79<br>-20.15<br>-12.84<br><b>ytd</b> %                                                                                                                    | 32.52<br>1102.50<br>107.00<br><b>52Wk High</b>                                                                                                              | 20.69<br>820.50<br>61.25<br><b>52Wk Low</b>                                                                                                                  |
| Palladium<br>Uranium<br>NSX Local                                                                                                                                 | 908.00<br>79.75<br><b>Level</b><br>899                                                                                                                   | 9.50<br>0.00<br><b>Last Change</b><br>0.00                                                                                   | 1.06<br>0.00<br><b>Last %</b><br>0.00                                          | -5.69<br>0 0.95<br><b>mtd %</b><br>0 0.00<br>0 0.00                                                                                                                                                                                                                                                                                                                                                                                                                                                                                                                                                                                                                                                                                                                                                                                                                                                                                                                                                                                                                                                                                                                                                                                                                                                                                                                                                                                                                                                                                                                                                                                                                                                                                                                                                                                                                                                                                                                                                                                                                                                                            | 17.79<br>-20.15<br>-12.84<br><b>ytd %</b><br>0.00                                                                                                            | 32.52<br>1102.50<br>107.00<br><b>52Wk High</b><br>899                                                                                                       | 20.69<br>820.50<br>61.25<br><b>52Wk Low</b><br>899                                                                                                           |
| Palladium<br>Uranium<br>NSX Local<br>ANE<br>CGP                                                                                                                   | 908.00<br>79.75<br><b>Level</b><br>899<br>1954                                                                                                           | 9.50<br>0.00<br><b>Last Change</b><br>0.00<br>0.00                                                                           | 1.06<br>0.00<br><b>Last %</b><br>0.00<br>0.00                                  | -5.69<br>0 0.95<br><b>mtd %</b><br>0 0.00<br>0 0.00<br>0 0.00                                                                                                                                                                                                                                                                                                                                                                                                                                                                                                                                                                                                                                                                                                                                                                                                                                                                                                                                                                                                                                                                                                                                                                                                                                                                                                                                                                                                                                                                                                                                                                                                                                                                                                                                                                                                                                                                                                                                                                                                                                                                  | 17.79<br>-20.15<br>-12.84<br><b>ytd %</b><br>0.00<br>15.28                                                                                                   | 32.52<br>1102.50<br>107.00<br><b>52Wk High</b><br>899<br>2000                                                                                               | 20.69<br>820.50<br>61.25<br><b>52Wk Low</b><br>899<br>1580                                                                                                   |
| Palladium<br>Uranium<br>NSX Local<br>ANE<br>CGP<br>FNB                                                                                                            | 908.00<br>79.75<br><b>Level</b><br>899<br>1954<br>4645                                                                                                   | 9.50<br>0.00<br><b>Last Change</b><br>0.00<br>0.00<br>0.00                                                                   | 1.06<br>0.00<br><b>Last %</b><br>0.00<br>0.00                                  | -5.69<br>0 0.95<br><b>mtd %</b><br>0 0.00<br>0 0.00<br>0 0.00<br>0 1.32                                                                                                                                                                                                                                                                                                                                                                                                                                                                                                                                                                                                                                                                                                                                                                                                                                                                                                                                                                                                                                                                                                                                                                                                                                                                                                                                                                                                                                                                                                                                                                                                                                                                                                                                                                                                                                                                                                                                                                                                                                                        | 17.79<br>-20.15<br>-12.84<br><b>ytd %</b><br>0.00<br>15.28<br>-5.22                                                                                          | 32.52<br>1102.50<br>107.00<br><b>52Wk High</b><br>899<br>2000<br>5200                                                                                       | 20.69<br>820.50<br>61.25<br><b>52Wk Low</b><br>899<br>1580<br>4644                                                                                           |
| Palladium<br>Uranium<br>NSX Local<br>ANE<br>CGP<br>FNB<br>LHN                                                                                                     | 908.00<br>79.75<br><b>Level</b><br>899<br>1954<br>4645<br>462                                                                                            | 9.50<br>0.00<br><b>Last Change</b><br>0.00<br>0.00<br>0.00<br>0.00                                                           | 1.06<br>0.00<br>Last %<br>0.00<br>0.00<br>0.00                                 | -5.69<br>0.95<br><b>mtd %</b><br>0.00<br>0.00<br>0.00<br>0.00<br>0.1.32<br>0.00                                                                                                                                                                                                                                                                                                                                                                                                                                                                                                                                                                                                                                                                                                                                                                                                                                                                                                                                                                                                                                                                                                                                                                                                                                                                                                                                                                                                                                                                                                                                                                                                                                                                                                                                                                                                                                                                                                                                                                                                                                                | 17.79<br>-20.15<br>-12.84<br>ytd %<br>0.00<br>15.28<br>-5.22<br>18.16                                                                                        | 32.52<br>1102.50<br>107.00<br><b>52Wk High</b><br>899<br>2000<br>5200<br>466                                                                                | 20.69<br>820.50<br>61.25<br><b>52Wk Low</b><br>899<br>1580<br>4644<br>388                                                                                    |
| Palladium<br>Uranium<br>NSX Local<br>ANE<br>CGP<br>FNB<br>LHN<br>MOC                                                                                              | 908.00<br>79.75<br><b>Level</b><br>899<br>1954<br>4645<br>462<br>762                                                                                     | 9.50<br>0.00<br><b>Last Change</b><br>0.00<br>0.00<br>0.00<br>0.00<br>0.00                                                   | 1.06<br>0.00<br>Last %<br>0.00<br>0.00<br>0.00<br>0.00                         | -5.69<br>0.95<br><b>mtd %</b><br>0.00<br>0.00<br>0.00<br>0.1.32<br>0.00<br>0.00                                                                                                                                                                                                                                                                                                                                                                                                                                                                                                                                                                                                                                                                                                                                                                                                                                                                                                                                                                                                                                                                                                                                                                                                                                                                                                                                                                                                                                                                                                                                                                                                                                                                                                                                                                                                                                                                                                                                                                                                                                                | 17.79<br>-20.15<br>-12.84<br>ytd %<br>0.00<br>15.28<br>-5.22<br>18.16<br>0.13<br>2.86                                                                        | 32.52<br>1102.50<br>107.00<br><b>52Wk High</b><br>899<br>2000<br>5200<br>466<br>850                                                                         | 20.69<br>820.50<br>61.25<br><b>52Wk Low</b><br>899<br>1580<br>4644<br>388<br>713                                                                             |
| Palladium<br>Uranium<br>NSX Local<br>ANE<br>CGP<br>FNB<br>LHN<br>MOC<br>NAM<br>NBS                                                                                | 908.00<br>79.75<br><b>Level</b><br>899<br>1954<br>4645<br>4662<br>762<br>72<br>2950                                                                      | 9.50<br>0.00<br><b>Last Change</b><br>0.00<br>0.00<br>0.00<br>0.00<br>0.00<br>0.00                                           | 1.06<br>0.00<br>Last %<br>0.00<br>0.00<br>0.00<br>0.00<br>0.00                 | 5 -5.69<br>0 -9.5<br>mtd %<br>0 -0.00<br>0 -0.00<br>0 -1.32<br>0 -0.00<br>0 -0.00<br>0 -0.00<br>0 -0.00<br>0 -0.00                                                                                                                                                                                                                                                                                                                                                                                                                                                                                                                                                                                                                                                                                                                                                                                                                                                                                                                                                                                                                                                                                                                                                                                                                                                                                                                                                                                                                                                                                                                                                                                                                                                                                                                                                                                                                                                                                                                                                                                                             | 17.79<br>-20.15<br>-12.84<br>ytd %<br>0.00<br>15.28<br>-5.22<br>18.16<br>0.13<br>2.86<br>-6.32                                                               | 32.52<br>1102.50<br>107.00<br><b>52Wk High</b><br>899<br>2000<br>5200<br>466<br>850<br>72<br>3660                                                           | 20.69<br>820.50<br>61.25<br><b>52Wk Low</b><br>899<br>1580<br>4644<br>388<br>713<br>69<br>2939                                                               |
| Palladium<br>Uranium<br>NSX Local<br>ANE<br>CGP<br>FNB<br>LHN<br>MOC<br>NAM<br>NBS<br>NHL                                                                         | 908.00<br>79.75<br><b>Level</b><br>899<br>1954<br>4645<br>462<br>762<br>2950<br>222                                                                      | 9.50<br>0.00<br>Last Change<br>0.00<br>0.00<br>0.00<br>0.00<br>0.00<br>0.00<br>0.00                                          | 1.06<br>0.00<br>0.00<br>0.00<br>0.00<br>0.00<br>0.00<br>0.00                   | -5.69 0.95  mtd % 0.00 0.00 0.00 0.00 0.1.32 0.00 0.00 0.00 0.00 0.00 0.00 0.00 0                                                                                                                                                                                                                                                                                                                                                                                                                                                                                                                                                                                                                                                                                                                                                                                                                                                                                                                                                                                                                                                                                                                                                                                                                                                                                                                                                                                                                                                                                                                                                                                                                                                                                                                                                                                                                                                                                                                                                                                                                                              | 17.79 -20.15 -12.84  ytd % 0.00 15.28 -5.22 18.16 0.13 2.86 -6.32 0.00                                                                                       | 32.52<br>1102.50<br>107.00<br><b>52Wk High</b><br>899<br>2000<br>5200<br>466<br>850<br>72<br>3660<br>222                                                    | 20.69<br>820.50<br>61.25<br><b>52Wk Low</b><br>899<br>1580<br>4644<br>388<br>713<br>69<br>2939                                                               |
| Palladium<br>Uranium<br>NSX Local<br>ANE<br>CGP<br>FNB<br>LHN<br>MOC<br>NAM<br>NBS<br>NHL<br>ORY                                                                  | 908.00<br>79.75<br><b>Level</b><br>899<br>1954<br>4645<br>462<br>762<br>72<br>2950<br>222<br>1280                                                        | 9.50<br>0.00<br>Last Change<br>0.00<br>0.00<br>0.00<br>0.00<br>0.00<br>0.00<br>0.00<br>0.                                    | 1.06<br>0.00<br>Last %<br>0.00<br>0.00<br>0.00<br>0.00<br>0.00<br>0.00<br>0.00 | -5.69 0.95  mtd % 0.00 0.00 0.00 0.00 0.00 0.00 0.00 0.                                                                                                                                                                                                                                                                                                                                                                                                                                                                                                                                                                                                                                                                                                                                                                                                                                                                                                                                                                                                                                                                                                                                                                                                                                                                                                                                                                                                                                                                                                                                                                                                                                                                                                                                                                                                                                                                                                                                                                                                                                                                        | 17.79 -20.15 -12.84  ytd % 0.00 15.28 -5.22 18.16 0.13 2.86 -6.32 0.00 6.67                                                                                  | 32.52<br>1102.50<br>107.00<br><b>52Wk High</b><br>899<br>2000<br>5200<br>466<br>850<br>72<br>3660<br>222                                                    | 20.69<br>820.50<br>61.25<br><b>52Wk Low</b><br>899<br>1580<br>4644<br>388<br>713<br>69<br>2939<br>220<br>1130                                                |
| Palladium Uranium NSX Local  ANE CGP FNB LHN MOC NAM NBS NHL ORY PNH                                                                                              | 908.00<br>79.75<br><b>Level</b><br>899<br>1954<br>4645<br>462<br>762<br>72<br>2950<br>222<br>1280<br>1269                                                | 9.50<br>0.00<br>Last Change<br>0.00<br>0.00<br>0.00<br>0.00<br>0.00<br>0.00<br>0.00<br>0.                                    | 1.06 0.00 Last % 0.00 0.00 0.00 0.00 0.00 0.00 0.00 0.                         | -5.69 0.95  mtd % 0.00 0.00 0.00 0.00 0.00 0.00 0.00 0.                                                                                                                                                                                                                                                                                                                                                                                                                                                                                                                                                                                                                                                                                                                                                                                                                                                                                                                                                                                                                                                                                                                                                                                                                                                                                                                                                                                                                                                                                                                                                                                                                                                                                                                                                                                                                                                                                                                                                                                                                                                                        | 17.79 -20.15 -12.84  ytd % 0.00 15.28 -5.22 18.16 0.13 2.86 -6.32 0.00 6.67 6.20                                                                             | 32.52<br>1102.50<br>107.00<br><b>52Wk High</b><br>899<br>2000<br>5200<br>466<br>850<br>72<br>3660<br>222<br>1280                                            | 20.69<br>820.50<br>61.25<br><b>52Wk Low</b><br>899<br>1580<br>4644<br>388<br>713<br>69<br>2939<br>220<br>1130<br>1194                                        |
| Palladium Uranium NSX Local  ANE CGP FNB LHN MOC NAM NBS NHL ORY PNH SILP                                                                                         | 908.00<br>79.75<br><b>Level</b> 899 1954 4645 462 762 22 2950 222 1280 1269 12801                                                                        | 9.50<br>0.00<br>Last Change<br>0.00<br>0.00<br>0.00<br>0.00<br>0.00<br>0.00<br>0.00<br>0.                                    | 1.06 0.00 Last % 0.00 0.00 0.00 0.00 0.00 0.00 0.00 0.                         | -5.69 0.95 mtd % 0.00 0.00 0.00 0.00 0.00 0.00 0.00 0.                                                                                                                                                                                                                                                                                                                                                                                                                                                                                                                                                                                                                                                                                                                                                                                                                                                                                                                                                                                                                                                                                                                                                                                                                                                                                                                                                                                                                                                                                                                                                                                                                                                                                                                                                                                                                                                                                                                                                                                                                                                                         | 17.79 -20.15 -12.84  ytd % 0.00 15.28 -5.22 18.16 0.13 2.86 -6.32 0.00 6.67 6.20 0.09                                                                        | 32.52<br>1102.50<br>107.00<br><b>52Wk High</b><br>899<br>2000<br>5200<br>466<br>850<br>72<br>3660<br>222<br>1280<br>1270<br>12801                           | 20.69<br>820.50<br>61.25<br><b>52Wk Low</b><br>899<br>1580<br>4644<br>388<br>713<br>69<br>2939<br>2200<br>1130<br>1194                                       |
| Palladium Uranium NSX Local  ANE CGP FNB LHN MOC NAM NBS NHL ORY PNH SILP SNO                                                                                     | 908.00<br>79.75<br><b>Level</b><br>899<br>1954<br>4645<br>462<br>762<br>2250<br>222<br>1280<br>1269<br>12801<br>951                                      | 9.50<br>0.00<br><b>Last Change</b><br>0.00<br>0.00<br>0.00<br>0.00<br>0.00<br>0.00<br>0.00<br>0.00<br>0.00<br>0.00<br>0.00   | 1.06 0.00 Last % 0.00 0.00 0.00 0.00 0.00 0.00 0.00 0.                         | -5.69 0.95 mtd % 0.00 0.00 0.00 0.00 0.00 0.00 0.00 0.                                                                                                                                                                                                                                                                                                                                                                                                                                                                                                                                                                                                                                                                                                                                                                                                                                                                                                                                                                                                                                                                                                                                                                                                                                                                                                                                                                                                                                                                                                                                                                                                                                                                                                                                                                                                                                                                                                                                                                                                                                                                         | 17.79 -20.15 -12.84  ytd % 0.00 15.28 -5.22 18.16 0.13 2.86 -6.32 0.00 6.67 6.20                                                                             | 32.52<br>1102.50<br>107.00<br><b>52Wk High</b><br>899<br>2000<br>5200<br>466<br>850<br>72<br>3660<br>222<br>1280                                            | 20.69<br>820.50<br>61.25<br><b>52Wk Low</b><br>899<br>1580<br>4644<br>388<br>713<br>69<br>2939<br>220<br>1130<br>1194                                        |
| Palladium Uranium NSX Local  ANE CGP FNB LHN MOC NAM NBS NHL ORY PNH SILP                                                                                         | 908.00<br>79.75<br>Level<br>899<br>1954<br>4645<br>462<br>762<br>2950<br>222<br>1280<br>1269<br>12801<br>951                                             | 9.50<br>0.00<br>Last Change<br>0.00<br>0.00<br>0.00<br>0.00<br>0.00<br>0.00<br>0.00<br>0.00<br>0.00<br>0.00<br>0.00<br>19.00 | 1.06 0.00 Last % 0.00 0.00 0.00 0.00 0.00 0.00 0.00 0.                         | -5.69 0.95  mtd % 0.00 0.00 0.00 0.00 0.00 0.00 0.00 0.                                                                                                                                                                                                                                                                                                                                                                                                                                                                                                                                                                                                                                                                                                                                                                                                                                                                                                                                                                                                                                                                                                                                                                                                                                                                                                                                                                                                                                                                                                                                                                                                                                                                                                                                                                                                                                                                                                                                                                                                                                                                        | 17.79 -20.15 -12.84  ytd % 0.00 15.28 -5.22 18.16 0.13 2.86 -6.32 0.00 6.67 6.20 0.09 12.54                                                                  | 32.52<br>1102.50<br>107.00<br><b>52Wk High</b><br>899<br>2000<br>5200<br>466<br>850<br>72<br>3660<br>222<br>1280<br>1270<br>12801                           | 20.69<br>820.50<br>61.25<br><b>52Wk Low</b><br>899<br>1580<br>4644<br>388<br>713<br>69<br>2939<br>220<br>1130<br>1194<br>12790<br>750                        |
| Palladium Uranium NSX Local  ANE CGP FNB LHN MOC NAM NBS NHL ORY PNH SILP SNO                                                                                     | 908.00<br>79.75<br>Level<br>899<br>1954<br>4645<br>462<br>762<br>2950<br>222<br>1280<br>1269<br>12801<br>951                                             | 9.50<br>0.00<br><b>Last Change</b><br>0.00<br>0.00<br>0.00<br>0.00<br>0.00<br>0.00<br>0.00<br>0.00<br>0.00<br>0.00<br>0.00   | 1.06 0.00 Last % 0.00 0.00 0.00 0.00 0.00 0.00 0.00 0.                         | -5.69 0.95 mtd % 0.00 0.00 0.00 0.00 0.00 0.00 0.00 0.                                                                                                                                                                                                                                                                                                                                                                                                                                                                                                                                                                                                                                                                                                                                                                                                                                                                                                                                                                                                                                                                                                                                                                                                                                                                                                                                                                                                                                                                                                                                                                                                                                                                                                                                                                                                                                                                                                                                                                                                                                                                         | 17.79 -20.15 -12.84  ytd % 0.00 15.28 -5.22 18.16 0.13 2.86 -6.32 0.00 6.67 6.20 0.09                                                                        | 32.52<br>1102.50<br>107.00<br><b>52Wk High</b><br>899<br>2000<br>5200<br>466<br>850<br>72<br>3660<br>222<br>1280<br>1270<br>12801                           | 20.69<br>820.50<br>61.25<br><b>52Wk Low</b><br>899<br>1580<br>4644<br>388<br>713<br>69<br>2939<br>2200<br>1130<br>1194                                       |
| Palladium Uranium NSX Local  ANE CGP FNB LHN MOC NAM NBS NHL ORY PNH SILP SNO SA Versus Na SA Bonds                                                               | 908.00<br>79.75<br>Level<br>899<br>1954<br>4645<br>462<br>762<br>72<br>2950<br>222<br>1280<br>1269<br>12801<br>951<br>mibian Bor                         | 9.50 0.00  Last Change 0.00 0.00 0.00 0.00 0.00 0.00 0.00 0.                                                                 | 1.06 0.00 Last % 0.00 0.00 0.00 0.00 0.00 0.00 0.00 0.                         | -5.69 0.95  mtd % 0.00 0.00 0.00 0.00 0.00 0.00 0.00 0.                                                                                                                                                                                                                                                                                                                                                                                                                                                                                                                                                                                                                                                                                                                                                                                                                                                                                                                                                                                                                                                                                                                                                                                                                                                                                                                                                                                                                                                                                                                                                                                                                                                                                                                                                                                                                                                                                                                                                                                                                                                                        | 17.79 -20.15 -12.84  ytd % 0.00 15.28 -5.22 18.16 0.13 2.86 -6.32 0.00 6.67 6.20 0.09 12.54                                                                  | 32.52<br>1102.50<br>107.00<br><b>52Wk High</b><br>899<br>2000<br>5200<br>466<br>850<br>72<br>3660<br>222<br>1280<br>1270<br>12801<br>951                    | 20.69<br>820.50<br>61.25<br><b>52Wk Low</b><br>899<br>1580<br>4644<br>388<br>713<br>69<br>2939<br>220<br>1130<br>1194<br>12790<br>750<br><b>Chg [bp]</b>     |
| Palladium Uranium NSX Local  ANE CGP FNB LHN MOC NAM NBS NHL ORY PNH SILP SNO SA versus Na SA Bonds R186                                                          | 908.00<br>79.75<br>Level<br>899<br>1954<br>4645<br>462<br>762<br>225<br>2950<br>222<br>1280<br>1269<br>12801<br>951<br>mibian Bor<br>YTM C               | 9.50 0.00  Last Change 0.00 0.00 0.00 0.00 0.00 0.00 0.00 0.                                                                 | 1.06 0.00 Last % 0.00 0.00 0.00 0.00 0.00 0.00 0.00 0.                         | -5.69 0.95  mtd % 0.00 0.00 0.00 0.00 0.00 0.00 0.00 0.                                                                                                                                                                                                                                                                                                                                                                                                                                                                                                                                                                                                                                                                                                                                                                                                                                                                                                                                                                                                                                                                                                                                                                                                                                                                                                                                                                                                                                                                                                                                                                                                                                                                                                                                                                                                                                                                                                                                                                                                                                                                        | 17.79 -20.15 -12.84  ytd % 0.00 15.28 -5.22 18.16 0.13 2.86 -6.32 0.00 6.67 6.20 0.09 12.54  YTM 7.65                                                        | 32.52<br>1102.50<br>107.00<br><b>52Wk High</b><br>899<br>2000<br>5200<br>466<br>850<br>72<br>3660<br>222<br>1280<br>1270<br>12801<br>951<br><b>Premium</b>  | 20.69<br>820.50<br>61.25<br><b>52Wk Low</b><br>899<br>1580<br>4644<br>388<br>713<br>69<br>2939<br>220<br>1130<br>1194<br>12790<br>750<br><b>Chg [bp]</b>     |
| Palladium Uranium NSX Local  ANE CGP FNB LHN MOC NAM NBS NHL ORY PNH SILP SNO SA versus Na SA Bonds  R186 R2030                                                   | 908.00 79.75  Level 899 1954 4645 462 762 2250 222 1280 1269 12801 951 mibian Bor YTM C 7.98 8.98                                                        | 9.50 0.00  Last Change 0.00 0.00 0.00 0.00 0.00 0.00 0.00 0.                                                                 | 1.06 0.00 Last % 0.00 0.00 0.00 0.00 0.00 0.00 0.00 0.                         | -5.69 0.95  mtd % 0.00 0.00 0.00 0.00 0.00 0.00 0.00 0.                                                                                                                                                                                                                                                                                                                                                                                                                                                                                                                                                                                                                                                                                                                                                                                                                                                                                                                                                                                                                                                                                                                                                                                                                                                                                                                                                                                                                                                                                                                                                                                                                                                                                                                                                                                                                                                                                                                                                                                                                                                                        | 17.79 -20.15 -12.84  ytd % 0.00 15.28 -5.22 18.16 0.13 2.86 -6.32 0.00 6.67 6.20 0.09 12.54  YTM 7.65 8.22                                                   | 32.52<br>1102.50<br>107.00<br><b>52Wk High</b><br>899<br>2000<br>5200<br>466<br>8550<br>72<br>3660<br>222<br>1280<br>1270<br>12801<br>951<br><b>Premium</b> | 20.69<br>820.50<br>61.25<br>52Wk Low<br>899<br>1580<br>4644<br>388<br>713<br>69<br>2939<br>220<br>1130<br>1194<br>12790<br>750<br>Chg [bp]                   |
| Palladium Uranium NSX Local  ANE CGP FNB LHN MOC NAM NBS NHL ORY PNH SILP SNO SA versus Na SA Bonds  R186 R2030 R213                                              | 908.00<br>79.75<br>Level<br>899<br>1954<br>4645<br>462<br>762<br>22950<br>222<br>1280<br>1269<br>12801<br>951<br>mibian Bor<br>YTM C                     | 9.50 0.00  Last Change 0.00 0.00 0.00 0.00 0.00 0.00 0.00 0.                                                                 | 1.06 0.00 Last % 0.00 0.00 0.00 0.00 0.00 0.00 0.00 0.                         | -5.69 0.95  mtd % 0.00 0.00 0.00 0.00 0.00 0.00 0.00 0.                                                                                                                                                                                                                                                                                                                                                                                                                                                                                                                                                                                                                                                                                                                                                                                                                                                                                                                                                                                                                                                                                                                                                                                                                                                                                                                                                                                                                                                                                                                                                                                                                                                                                                                                                                                                                                                                                                                                                                                                                                                                        | 17.79 -20.15 -12.84  ytd % 0.00 15.28 -5.22 18.16 0.13 2.86 -6.32 0.00 6.67 6.20 0.09 12.54  YTM  7.65 8.22 8.03                                             | 32.52<br>1102.50<br>107.00<br><b>52Wk High</b><br>899<br>2000<br>5200<br>466<br>850<br>72<br>3660<br>222<br>1280<br>1270<br>12801<br>951<br><b>Premium</b>  | 20.69<br>820.50<br>61.25<br>52Wk Low<br>899<br>1580<br>4644<br>388<br>713<br>69<br>2939<br>220<br>1130<br>1194<br>12790<br>750<br>Chg [bp]                   |
| Palladium Uranium NSX Local  ANE CGP FNB LHN MOC NAM NBS NHL ORY PNH SILP SNO SA versus Na SA Bonds  R186 R2030 R213 R2032                                        | 908.00<br>79.75<br>Level<br>899<br>1954<br>4645<br>462<br>762<br>22<br>2950<br>222<br>1280<br>1269<br>12801<br>951<br>mibian Bor<br>YTM C                | 9.50 0.00  Last Change 0.00 0.00 0.00 0.00 0.00 0.00 0.00 0.                                                                 | 1.06 0.00 Last % 0.00 0.00 0.00 0.00 0.00 0.00 0.00 0.                         | -5.69 0.95 mtd % 0.00 0.00 0.00 0.00 0.00 0.00 0.00 0.                                                                                                                                                                                                                                                                                                                                                                                                                                                                                                                                                                                                                                                                                                                                                                                                                                                                                                                                                                                                                                                                                                                                                                                                                                                                                                                                                                                                                                                                                                                                                                                                                                                                                                                                                                                                                                                                                                                                                                                                                                                                         | 17.79 -20.15 -12.84  ytd % 0.00 15.28 -5.22 18.16 0.13 2.86 -6.32 0.00 6.67 6.20 0.09 12.54  YTM 7.65 8.22 8.03 8.25                                         | 32.52<br>1102.50<br>107.00<br><b>52Wk High</b><br>899<br>2000<br>5200<br>466<br>850<br>72<br>3660<br>222<br>1280<br>1270<br>12801<br>951<br><b>Premium</b>  | 20.69 820.50 61.25  52Wk Low 899 1580 4644 388 713 69 2939 220 1130 1194 12790 750  Chg [bp] -0.82 -0.04 -0.50 -0.50                                         |
| Palladium Uranium NSX Local  ANE CGP FNB LHN MOC NAM NBS NHL ORY PNH SILP SNO SA versus Na SA Bonds R186 R2030 R213 R2032 R2035                                   | 908.00 79.75  Level 899 1954 4645 462 762 72 2950 222 1280 1269 12801 951 mibian Bor YTM C 7.98 8.98 9.40 9.70 10.42                                     | 9.50 0.00  Last Change 0.00 0.00 0.00 0.00 0.00 0.00 0.00 0.                                                                 | 1.06 0.00 Last % 0.00 0.00 0.00 0.00 0.00 0.00 0.00 0.                         | mtd % 0 0.00 0 0.00 0 0.00 0 0.00 0 0.00 0 0.00 0 0.00 0 0.00 0 0.00 0 0.00 0 0.00 0 0.00 0 0.00 0 0.00 0 0.00 0 0.00 0 0.00 0 0.00 0 0.00 0 0.00 0 0.00 0 0.00 0 0.00 0 0.00 0 0.00 0 0.00 0 0.00 0 0.00 0 0.00 0 0.00 0 0.00 0 0.00 0 0.00 0 0.00 0 0.00 0 0.00 0 0.00 0 0.00 0 0.00 0 0.00 0 0.00 0 0.00 0 0.00 0 0.00 0 0.00 0 0.00 0 0.00 0 0.00 0 0.00 0 0.00 0 0.00 0 0.00 0 0.00 0 0.00 0 0.00 0 0.00 0 0.00 0 0.00 0 0.00 0 0.00 0 0.00 0 0.00 0 0.00 0 0.00 0 0.00 0 0.00 0 0.00 0 0.00 0 0.00 0 0.00 0 0.00 0 0.00 0 0.00 0 0.00 0 0.00 0 0.00 0 0.00 0 0.00 0 0.00 0 0.00 0 0.00 0 0.00 0 0.00 0 0.00 0 0.00 0 0.00 0 0.00 0 0.00 0 0.00 0 0.00 0 0.00 0 0.00 0 0.00 0 0.00 0 0.00 0 0.00 0 0.00 0 0.00 0 0.00 0 0.00 0 0.00 0 0.00 0 0.00 0 0.00 0 0.00 0 0.00 0 0.00 0 0.00 0 0.00 0 0.00 0 0.00 0 0.00 0 0.00 0 0.00 0 0.00 0 0.00 0 0.00 0 0.00 0 0.00 0 0.00 0 0.00 0 0.00 0 0.00 0 0.00 0 0.00 0 0.00 0 0.00 0 0.00 0 0.00 0 0.00 0 0.00 0 0.00 0 0.00 0 0.00 0 0.00 0 0.00 0 0.00 0 0.00 0 0.00 0 0.00 0 0.00 0 0.00 0 0.00 0 0.00 0 0.00 0 0.00 0 0.00 0 0.00 0 0.00 0 0.00 0 0.00 0 0.00 0 0.00 0 0.00 0 0.00 0 0.00 0 0.00 0 0.00 0 0.00 0 0.00 0 0.00 0 0.00 0 0.00 0 0.00 0 0.00 0 0.00 0 0.00 0 0.00 0 0.00 0 0.00 0 0.00 0 0.00 0 0.00 0 0.00 0 0.00 0 0.00 0 0.00 0 0.00 0 0.00 0 0.00 0 0.00 0 0.00 0 0.00 0 0.00 0 0.00 0 0.00 0 0.00 0 0.00 0 0.00 0 0.00 0 0.00 0 0.00 0 0.00 0 0.00 0 0.00 0 0.00 0 0.00 0 0.00 0 0.00 0 0.00 0 0.00 0 0.00 0 0.00 0 0.00 0 0.00 0 0.00 0 0.00 0 0.00 0 0.00 0 0.00 0 0.00 0 0.00 0 0.00 0 0.00 0 0.00 0 0.00 0 0.00 0 0.00 0 0.00 0 0.00 0 0.00 0 0.00 0 0.00 0 0.00 0 0.00 0 0.00 0 0.00 0 0.00 0 0.00 0 0.00 0 0.00 0 0.00 0 0.00 0 0.00 0 0.00 0 0.00 0 0.00 0 0.00 0 0.00 0 0.00 0 0.00 0 0.00 0 0.00 0 0.00 0 0.00 0 0.00 0 0.00 0 0.00 0 0.00 0 0.00 0 0.00 0 0.00 0 0.00 0 0.00 0 0.00 0 0.00 0 0.00 0 0.00 0 0.00 0 0.00 0 0.00 0 0.00 0 0.00 0 0.00 0 0.00 0 0.00 0 0.00 0 0.00 0 0.00 0 0.00 0 0.00 0 0.00 0 0.00 0 0.00 0 0.00 0 0.00 0 0.00 0 0.00 0 0.00 0 0.00 0 0.00 0 0.00 0 0.00 0 0.00 0 0.00 0 0.00 0 0.00 0 0.00 0 0.00 0 0.00 0 0.00 0 0 | 17.79 -20.15 -12.84  ytd % 0.00 15.28 -5.22 18.16 0.13 2.86 -6.32 0.00 6.67 6.20 0.09 12.54  YTM 7.65 8.22 8.03 8.25 8.41                                    | 32.52 1102.50 107.00  52Wk High 899 2000 5200 466 850 72 36600 222 1280 1270 12801 951  Premium  0 0 5 27 -57                                               | 20.69 820.50 61.25  52Wk Low 899 1580 4644 388 713 69 2939 220 1130 1194 12790 750  Chg [bp] -0.82 -0.04 -0.50 -0.50 0.00                                    |
| Palladium Uranium NSX Local  ANE CGP FNB LHN MOC NAM NBS NHL ORY PNH SILP SNO SA Versus Na SA Bonds R186 R2030 R213 R2032 R2035 R209                              | 908.00 79.75  Level 899 1954 4645 462 762 72 2950 222 1280 1269 12801 951  mibian Bon YTM C 7.98 8.98 9.40 9.70 10.42 10.54                              | 9.50 0.00  Last Change 0.00 0.00 0.00 0.00 0.00 0.00 0.00 0.                                                                 | 1.06 0.00 Last % 0.00 0.00 0.00 0.00 0.00 0.00 0.00 0.                         | mtd % 0.00 0.00 0.00 0.00 0.00 0.00 0.00 0.                                                                                                                                                                                                                                                                                                                                                                                                                                                                                                                                                                                                                                                                                                                                                                                                                                                                                                                                                                                                                                                                                                                                                                                                                                                                                                                                                                                                                                                                                                                                                                                                                                                                                                                                                                                                                                                                                                                                                                                                                                                                                    | 17.79 -20.15 -12.84  ytd % 0.00 15.28 -5.22 18.16 0.13 2.86 -6.32 0.00 6.67 6.20 0.09 12.54  YTM  7.65 8.22 8.03 8.25 8.41 8.98                              | 32.52 1102.50 107.00  52Wk High 899 2000 5200 466 850 72 3660 222 1280 1270 12801 951  Premium 0 0 5 5 27 -57                                               | 20.69 820.50 61.25  52Wk Low 899 1580 4644 388 713 69 2939 220 1130 1194 12790 750  Chg [bp] -0.82 -0.04 -0.50 -0.50 0.000                                   |
| Palladium Uranium NSX Local  ANE CGP FNB LHN MOC NAM NBS NHL ORY PNH SILP SNO SA versus Na SA Bonds  R186 R2030 R213 R2032 R2035 R209 R2037                       | 908.00 79.75  Level 899 1954 4645 462 762 72 2950 222 1280 1269 12801 951  mibian Bor YTM C 7.98 8.98 9.40 9.70 10.42 10.54 10.78                        | 9.50 0.00  Last Change 0.00 0.00 0.00 0.00 0.00 0.00 0.00 0.                                                                 | 1.06 0.00 Last % 0.00 0.00 0.00 0.00 0.00 0.00 0.00 0.                         | -5.69 0.95  mtd % 0.00 0.00 0.00 0.00 0.00 0.00 0.00 0.                                                                                                                                                                                                                                                                                                                                                                                                                                                                                                                                                                                                                                                                                                                                                                                                                                                                                                                                                                                                                                                                                                                                                                                                                                                                                                                                                                                                                                                                                                                                                                                                                                                                                                                                                                                                                                                                                                                                                                                                                                                                        | 17.79 -20.15 -12.84  ytd % 0.00 15.28 -5.22 18.16 0.13 2.86 -6.32 0.00 6.67 6.20 0.09 12.54  YTM 7.65 8.22 8.03 8.25 8.41 8.98 9.49                          | 32.52 1102.50 107.00  52Wk High 899 2000 5200 466 8500 72 3660 222 1280 1270 12801 951  Premium  0 0 5 27 -57 0 9                                           | 20.69 820.50 61.25  52Wk Low 899 1580 4644 388 713 69 2939 220 1130 1194 12790 750  Chg [bp] -0.82 -0.04 -0.50 -0.50 0.000 -0.50                             |
| Palladium Uranium NSX Local  ANE CGP FNB LHN MOC NAM NBS NHL ORY PNH SILP SNO SA Versus Na SA Bonds R186 R2030 R213 R2032 R2035 R209                              | 908.00 79.75  Level 899 1954 4645 462 762 72 2950 222 1280 1269 12801 951  mibian Bon YTM C 7.98 8.98 9.40 9.70 10.42 10.54                              | 9.50 0.00  Last Change 0.00 0.00 0.00 0.00 0.00 0.00 0.00 0.                                                                 | 1.06 0.00 Last % 0.00 0.00 0.00 0.00 0.00 0.00 0.00 0.                         | mtd % 0.00 0.00 0.00 0.00 0.00 0.00 0.00 0.                                                                                                                                                                                                                                                                                                                                                                                                                                                                                                                                                                                                                                                                                                                                                                                                                                                                                                                                                                                                                                                                                                                                                                                                                                                                                                                                                                                                                                                                                                                                                                                                                                                                                                                                                                                                                                                                                                                                                                                                                                                                                    | 17.79 -20.15 -12.84  ytd % 0.00 15.28 -5.22 18.16 0.13 2.86 -6.32 0.00 6.67 6.20 0.09 12.54  YTM  7.65 8.22 8.03 8.25 8.41 8.98 9.49 10.20                   | 32.52 1102.50 107.00  52Wk High 899 2000 5200 466 850 72 3660 222 1280 1270 12801 951  Premium 0 0 5 5 27 -57                                               | 20.69 820.50 61.25  52Wk Low 899 1580 4644 388 713 69 2939 220 1130 1194 12790 750  Chg [bp] -0.82 -0.04 -0.50 -0.50 0.000                                   |
| Palladium Uranium NSX Local  ANE CGP FNB LHN MOC NAM NBS NHL ORY PNH SILP SNO SA versus Na SA Bonds  R186 R2030 R213 R2032 R2035 R209 R2037                       | 908.00 79.75  Level 899 1954 4645 462 762 72 2950 222 1280 1269 12801 951  mibian Bor YTM C 7.98 8.98 9.40 9.70 10.42 10.54 10.78                        | 9.50 0.00  Last Change 0.00 0.00 0.00 0.00 0.00 0.00 0.00 0.                                                                 | 1.06 0.00 Last % 0.00 0.00 0.00 0.00 0.00 0.00 0.00 0.                         | -5.69 0.95  mtd % 0.00 0.00 0.00 0.00 0.00 0.00 0.00 0.                                                                                                                                                                                                                                                                                                                                                                                                                                                                                                                                                                                                                                                                                                                                                                                                                                                                                                                                                                                                                                                                                                                                                                                                                                                                                                                                                                                                                                                                                                                                                                                                                                                                                                                                                                                                                                                                                                                                                                                                                                                                        | 17.79 -20.15 -12.84  ytd % 0.00 15.28 -5.22 18.16 0.13 2.86 -6.32 0.00 6.67 6.20 0.09 12.54  YTM 7.65 8.22 8.03 8.25 8.41 8.98 9.49                          | 32.52 1102.50 107.00  52Wk High 899 2000 5200 466 8500 72 3660 222 1280 1270 12801 951  Premium  0 0 5 27 -57 0 9                                           | 20.69 820.50 61.25  52Wk Low 899 1580 4644 388 713 69 2939 220 1130 1194 12790 750  Chg [bp] -0.82 -0.04 -0.50 -0.50 0.000 -0.50                             |
| Palladium Uranium NSX Local  ANE CGP FNB LHN MOC NAM NBS NHL ORY PNH SILP SNO SA versus Na SA Bonds  R186 R2030 R213 R2032 R2032 R2035 R209 R2037 R2040           | 908.00 79.75  Level 899 1954 4645 462 762 2950 222 1280 1269 12801 951  mibian Bor YTM C  7.98 8.98 9.40 9.70 10.42 10.54 10.78 11.00                    | 9.50 0.00  Last Change 0.00 0.00 0.00 0.00 0.00 0.00 0.00 0.                                                                 | 1.06 0.00 Last % 0.00 0.00 0.00 0.00 0.00 0.00 0.00 0.                         | -5.69 0.95  mtd % 0.00 0.00 0.00 0.00 0.00 0.00 0.00 0.                                                                                                                                                                                                                                                                                                                                                                                                                                                                                                                                                                                                                                                                                                                                                                                                                                                                                                                                                                                                                                                                                                                                                                                                                                                                                                                                                                                                                                                                                                                                                                                                                                                                                                                                                                                                                                                                                                                                                                                                                                                                        | 17.79 -20.15 -12.84  ytd % 0.00 15.28 -5.22 18.16 0.13 2.86 -6.32 0.00 6.67 6.20 0.09 12.54  YTM  7.65 8.22 8.03 8.25 8.41 8.98 9.49 10.20                   | 32.52 1102.50 107.00  52Wk High 899 2000 5200 466 850 72 3660 222 1280 1270 12801 951  Premium  0 0 5 27 -57 0 9 -33                                        | 20.69 820.50 61.25  52Wk Low 899 1580 4644 388 713 69 2939 220 1130 1194 12790 750  Chg [bp] -0.82 -0.04 -0.50 -0.50 0.000 0.000 -0.50 -1.50                 |
| Palladium Uranium NSX Local  ANE CGP FNB LHN MOC NAM NBS NHL ORY PNH SILP SNO SA versus Na SA Bonds  R186 R2030 R213 R2032 R2035 R209 R2037 R2040 R214            | 908.00 79.75  Level 899 1954 4645 462 762 72 2950 222 1280 1269 12801 951 mibian Bor YTM C  7.98 8.98 9.40 9.70 10.42 10.54 10.78 11.00 10.82 11.03      | 9.50 0.00  Last Change 0.00 0.00 0.00 0.00 0.00 0.00 0.00 0.                                                                 | 1.06 0.00 Last % 0.00 0.00 0.00 0.00 0.00 0.00 0.00 0.                         | mtd % 0,000 0,000 0,000 0,000 0,000 0,000 0,000 0,000 0,000 0,000 0,000 0,000 0,000 0,000 0,000 0,000 0,000 0,000 0,000 0,000 0,000 0,000 0,000 0,000 0,000 0,000 0,000 0,000 0,000 0,000 0,000 0,000 0,000 0,000 0,000 0,000 0,000 0,000 0,000 0,000 0,000 0,000 0,000 0,000 0,000 0,000 0,000 0,000 0,000 0,000 0,000 0,000 0,000 0,000 0,000 0,000 0,000 0,000 0,000 0,000 0,000 0,000 0,000 0,000 0,000 0,000 0,000 0,000 0,000 0,000 0,000 0,000 0,000 0,000 0,000 0,000 0,000 0,000 0,000 0,000 0,000 0,000 0,000 0,000 0,000 0,000 0,000 0,000 0,000 0,000 0,000 0,000 0,000 0,000 0,000 0,000 0,000 0,000 0,000 0,000 0,000 0,000 0,000 0,000 0,000 0,000 0,000 0,000 0,000 0,000 0,000 0,000 0,000 0,000 0,000 0,000 0,000 0,000 0,000 0,000 0,000 0,000 0,000 0,000 0,000 0,000 0,000 0,000 0,000 0,000 0,000 0,000 0,000 0,000 0,000 0,000 0,000 0,000 0,000 0,000 0,000 0,000 0,000 0,000 0,000 0,000 0,000 0,000 0,000 0,000 0,000 0,000 0,000 0,000 0,000 0,000 0,000 0,000 0,000 0,000 0,000 0,000 0,000 0,000 0,000 0,000 0,000 0,000 0,000 0,000 0,000 0,000 0,000 0,000 0,000 0,000 0,000 0,000 0,000 0,000 0,000 0,000 0,000 0,000 0,000 0,000 0,000 0,000 0,000 0,000 0,000 0,000 0,000 0,000 0,000 0,000 0,000 0,000 0,000 0,000 0,000 0,000 0,000 0,000 0,000 0,000 0,000 0,000 0,000 0,000 0,000 0,000 0,000 0,000 0,000 0,000 0,000 0,000 0,000 0,000 0,000 0,000 0,000 0,000 0,000 0,000 0,000 0,000 0,000 0,000 0,000 0,000 0,000 0,000 0,000 0,000 0,000 0,000 0,000 0,000 0,000 0,000 0,000 0,000 0,000 0,000 0,000 0,000 0,000 0,000 0,000 0,000 0,000 0,000 0,000 0,000 0,000 0,000 0,000 0,000 0,000 0,000 0,000 0,000 0,000 0,000 0,000 0,000 0,000 0,000 0,000 0,000 0,000 0,000 0,000 0,000 0,000 0,000 0,000 0,000 0,000 0,000 0,000 0,000 0,000 0,000 0,000 0,000 0,000 0,000 0,000 0,000 0,000 0,000 0,000 0,000 0,000 0,000 0,000 0,000 0,000 0,000 0,000 0,000 0,000 0,000 0,000 0,000 0,000 0,000 0,000 0,000 0,000 0,000 0,000 0,000 0,000 0,000 0,000 0,000 0,000 0,000 0,000 0,000 0,000 0,000 0,000 0,000 0,000 0,000 0,000 0,000 0,000 0,000 0,000 0,000 0,000 0,000 0,000 0,000  | 17.79 -20.15 -12.84  ytd % 0.00 15.28 -5.22 18.16 0.13 2.86 -6.32 0.00 6.67 6.20 0.09 12.54  YTM  7.65 8.22 8.03 8.25 8.41 8.98 9.49 10.20 10.75 11.19       | 32.52 1102.50 107.00  52Wk High 899 2000 5200 466 850 72 3660 222 1280 1270 12801 951  Premium  0 0 5 27 -57 0 9 -33                                        | 20.69 820.50 61.25  52Wk Low 899 1580 4644 388 713 69 2939 220 1130 1194 12790 750  Chg [bp] -0.82 -0.04 -0.50 -0.50 0.000 0.000 -0.50 -1.50 -3.50           |
| Palladium Uranium NSX Local  ANE CGP FNB LHN MOC NAM NBS NHL ORY PNH SILP SNO SA versus Na SA Bonds R186 R2030 R213 R2032 R2035 R209 R2037 R2040 R214 R2044 R2048 | 908.00 79.75  Level 899 1954 4645 462 762 72 2950 222 1280 1269 12801 951 mibian Bor YTM C 7.98 8.98 9.40 9.70 10.42 10.54 10.78 11.00 10.82 11.03 10.95 | 9.50 0.00  Last Change 0.00 0.00 0.00 0.00 0.00 0.00 0.00 0.                                                                 | 1.06 0.00 Last % 0.00 0.00 0.00 0.00 0.00 0.00 0.00 0.                         | mtd % 0,000 0,000 0,000 0,000 0,000 0,000 0,000 0,000 0,000 0,000 0,000 0,000 0,000 0,000 0,000 0,000 0,000 0,000 0,000 0,000 0,000 0,000 0,000 0,000 0,000 0,000 0,000 0,000 0,000 0,000 0,000 0,000 0,000 0,000 0,000 0,000 0,000 0,000 0,000 0,000 0,000 0,000 0,000 0,000 0,000 0,000 0,000 0,000 0,000 0,000 0,000 0,000 0,000 0,000 0,000 0,000 0,000 0,000 0,000 0,000 0,000 0,000 0,000 0,000 0,000 0,000 0,000 0,000 0,000 0,000 0,000 0,000 0,000 0,000 0,000 0,000 0,000 0,000 0,000 0,000 0,000 0,000 0,000 0,000 0,000 0,000 0,000 0,000 0,000 0,000 0,000 0,000 0,000 0,000 0,000 0,000 0,000 0,000 0,000 0,000 0,000 0,000 0,000 0,000 0,000 0,000 0,000 0,000 0,000 0,000 0,000 0,000 0,000 0,000 0,000 0,000 0,000 0,000 0,000 0,000 0,000 0,000 0,000 0,000 0,000 0,000 0,000 0,000 0,000 0,000 0,000 0,000 0,000 0,000 0,000 0,000 0,000 0,000 0,000 0,000 0,000 0,000 0,000 0,000 0,000 0,000 0,000 0,000 0,000 0,000 0,000 0,000 0,000 0,000 0,000 0,000 0,000 0,000 0,000 0,000 0,000 0,000 0,000 0,000 0,000 0,000 0,000 0,000 0,000 0,000 0,000 0,000 0,000 0,000 0,000 0,000 0,000 0,000 0,000 0,000 0,000 0,000 0,000 0,000 0,000 0,000 0,000 0,000 0,000 0,000 0,000 0,000 0,000 0,000 0,000 0,000 0,000 0,000 0,000 0,000 0,000 0,000 0,000 0,000 0,000 0,000 0,000 0,000 0,000 0,000 0,000 0,000 0,000 0,000 0,000 0,000 0,000 0,000 0,000 0,000 0,000 0,000 0,000 0,000 0,000 0,000 0,000 0,000 0,000 0,000 0,000 0,000 0,000 0,000 0,000 0,000 0,000 0,000 0,000 0,000 0,000 0,000 0,000 0,000 0,000 0,000 0,000 0,000 0,000 0,000 0,000 0,000 0,000 0,000 0,000 0,000 0,000 0,000 0,000 0,000 0,000 0,000 0,000 0,000 0,000 0,000 0,000 0,000 0,000 0,000 0,000 0,000 0,000 0,000 0,000 0,000 0,000 0,000 0,000 0,000 0,000 0,000 0,000 0,000 0,000 0,000 0,000 0,000 0,000 0,000 0,000 0,000 0,000 0,000 0,000 0,000 0,000 0,000 0,000 0,000 0,000 0,000 0,000 0,000 0,000 0,000 0,000 0,000 0,000 0,000 0,000 0,000 0,000 0,000 0,000 0,000 0,000 0,000 0,000 0,000 0,000 0,000 0,000 0,000 0,000 0,000 0,000 0,000 0,000 0,000 0,000 0,000 0,000 0,000 0,000 0,000 0,000 0,000 0,000 0,000  | 17.79 -20.15 -12.84  ytd % 0.00 15.28 -5.22 18.16 0.13 2.86 -6.32 0.00 6.67 6.20 0.09 12.54  YTM  7.65 8.22 8.03 8.25 8.41 8.98 9.49 10.20 10.75 11.19 11.32 | 32.52 1102.50 107.00  52Wk High 899 2000 5200 466 850 72 33600 222 1280 1270 12801 951  Premium  0 0 5 27 -57 0 9 -33 -22 37 29                             | 20.69 820.50 61.25  52Wk Low 899 1580 4644 388 713 69 2939 220 1130 1194 12790 750  Chg [bp] -0.82 -0.04 -0.50 -0.50 0.00 0.00 -0.50 -1.50 -1.50 -3.50 -2.00 |
| Palladium Uranium NSX Local  ANE CGP FNB LHN MOC NAM NBS NHL ORY PNH SILP SNO SA versus Na SA Bonds  R186 R2030 R213 R2032 R2035 R209 R2037 R2040 R214 R2044      | 908.00 79.75  Level 899 1954 4645 462 762 72 2950 222 1280 1269 12801 951 mibian Bor YTM C  7.98 8.98 9.40 9.70 10.42 10.54 10.78 11.00 10.82 11.03      | 9.50 0.00  Last Change 0.00 0.00 0.00 0.00 0.00 0.00 0.00 0.                                                                 | 1.06 0.00 Last % 0.00 0.00 0.00 0.00 0.00 0.00 0.00 0.                         | mtd % 0,000 0,000 0,000 0,000 0,000 0,000 0,000 0,000 0,000 0,000 0,000 0,000 0,000 0,000 0,000 0,000 0,000 0,000 0,000 0,000 0,000 0,000 0,000 0,000 0,000 0,000 0,000 0,000 0,000 0,000 0,000 0,000 0,000 0,000 0,000 0,000 0,000 0,000 0,000 0,000 0,000 0,000 0,000 0,000 0,000 0,000 0,000 0,000 0,000 0,000 0,000 0,000 0,000 0,000 0,000 0,000 0,000 0,000 0,000 0,000 0,000 0,000 0,000 0,000 0,000 0,000 0,000 0,000 0,000 0,000 0,000 0,000 0,000 0,000 0,000 0,000 0,000 0,000 0,000 0,000 0,000 0,000 0,000 0,000 0,000 0,000 0,000 0,000 0,000 0,000 0,000 0,000 0,000 0,000 0,000 0,000 0,000 0,000 0,000 0,000 0,000 0,000 0,000 0,000 0,000 0,000 0,000 0,000 0,000 0,000 0,000 0,000 0,000 0,000 0,000 0,000 0,000 0,000 0,000 0,000 0,000 0,000 0,000 0,000 0,000 0,000 0,000 0,000 0,000 0,000 0,000 0,000 0,000 0,000 0,000 0,000 0,000 0,000 0,000 0,000 0,000 0,000 0,000 0,000 0,000 0,000 0,000 0,000 0,000 0,000 0,000 0,000 0,000 0,000 0,000 0,000 0,000 0,000 0,000 0,000 0,000 0,000 0,000 0,000 0,000 0,000 0,000 0,000 0,000 0,000 0,000 0,000 0,000 0,000 0,000 0,000 0,000 0,000 0,000 0,000 0,000 0,000 0,000 0,000 0,000 0,000 0,000 0,000 0,000 0,000 0,000 0,000 0,000 0,000 0,000 0,000 0,000 0,000 0,000 0,000 0,000 0,000 0,000 0,000 0,000 0,000 0,000 0,000 0,000 0,000 0,000 0,000 0,000 0,000 0,000 0,000 0,000 0,000 0,000 0,000 0,000 0,000 0,000 0,000 0,000 0,000 0,000 0,000 0,000 0,000 0,000 0,000 0,000 0,000 0,000 0,000 0,000 0,000 0,000 0,000 0,000 0,000 0,000 0,000 0,000 0,000 0,000 0,000 0,000 0,000 0,000 0,000 0,000 0,000 0,000 0,000 0,000 0,000 0,000 0,000 0,000 0,000 0,000 0,000 0,000 0,000 0,000 0,000 0,000 0,000 0,000 0,000 0,000 0,000 0,000 0,000 0,000 0,000 0,000 0,000 0,000 0,000 0,000 0,000 0,000 0,000 0,000 0,000 0,000 0,000 0,000 0,000 0,000 0,000 0,000 0,000 0,000 0,000 0,000 0,000 0,000 0,000 0,000 0,000 0,000 0,000 0,000 0,000 0,000 0,000 0,000 0,000 0,000 0,000 0,000 0,000 0,000 0,000 0,000 0,000 0,000 0,000 0,000 0,000 0,000 0,000 0,000 0,000 0,000 0,000 0,000 0,000 0,000 0,000 0,000 0,000 0,000 0,000 0,000 0,000  | 17.79 -20.15 -12.84  ytd % 0.00 15.28 -5.22 18.16 0.13 2.86 -6.32 0.00 6.67 6.20 0.09 12.54  YTM  7.65 8.22 8.03 8.25 8.41 8.98 9.49 10.20 10.75 11.19       | 32.52 1102.50 107.00  52Wk High 899 2000 5200 466 850 72 3660 222 1280 1270 12801 951  Premium  0 0 5 27 -57 0 9 3 -33 -2 37                                | 20.69 820.50 61.25  52Wk Low 899 1580 4644 388 713 69 2939 220 1130 1194 12790 750  Chg [bp] -0.82 -0.04 -0.50 -0.50 0.000 0.000 -0.50 -1.50 -3.50 -2.00     |