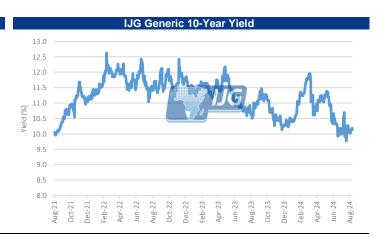

## **IJG** Daily Bulletin

Monday, 09 September 2024

Local Indices

| Local Indices                                                                                                                                                     |                                                                                                                                                          |                                                                                                                              |                                                                                |                                                                                                                                                                                                                                                                                                                                                                                                                                                                                                                                                                                                                                                                                                                                                                                                                                                                                                                                                                                                                                                                                                                                                                                                                                                                                                                                                                                                                                                                                                                                                                                                                                                                                                                                                                                                                                                                                                                                                                                                                                                                                                                                |                                                                                                                                                              |                                                                                                                                                             |                                                                                                                                                              |
|-------------------------------------------------------------------------------------------------------------------------------------------------------------------|----------------------------------------------------------------------------------------------------------------------------------------------------------|------------------------------------------------------------------------------------------------------------------------------|--------------------------------------------------------------------------------|--------------------------------------------------------------------------------------------------------------------------------------------------------------------------------------------------------------------------------------------------------------------------------------------------------------------------------------------------------------------------------------------------------------------------------------------------------------------------------------------------------------------------------------------------------------------------------------------------------------------------------------------------------------------------------------------------------------------------------------------------------------------------------------------------------------------------------------------------------------------------------------------------------------------------------------------------------------------------------------------------------------------------------------------------------------------------------------------------------------------------------------------------------------------------------------------------------------------------------------------------------------------------------------------------------------------------------------------------------------------------------------------------------------------------------------------------------------------------------------------------------------------------------------------------------------------------------------------------------------------------------------------------------------------------------------------------------------------------------------------------------------------------------------------------------------------------------------------------------------------------------------------------------------------------------------------------------------------------------------------------------------------------------------------------------------------------------------------------------------------------------|--------------------------------------------------------------------------------------------------------------------------------------------------------------|-------------------------------------------------------------------------------------------------------------------------------------------------------------|--------------------------------------------------------------------------------------------------------------------------------------------------------------|
|                                                                                                                                                                   | Level                                                                                                                                                    | Net Change                                                                                                                   | d/d %                                                                          | mtd %                                                                                                                                                                                                                                                                                                                                                                                                                                                                                                                                                                                                                                                                                                                                                                                                                                                                                                                                                                                                                                                                                                                                                                                                                                                                                                                                                                                                                                                                                                                                                                                                                                                                                                                                                                                                                                                                                                                                                                                                                                                                                                                          | ytd %                                                                                                                                                        | 52Wk High                                                                                                                                                   | 52Wk Low                                                                                                                                                     |
| NSX Overall                                                                                                                                                       | 1771                                                                                                                                                     | -26.34                                                                                                                       | -1.47                                                                          | 7 -4.32                                                                                                                                                                                                                                                                                                                                                                                                                                                                                                                                                                                                                                                                                                                                                                                                                                                                                                                                                                                                                                                                                                                                                                                                                                                                                                                                                                                                                                                                                                                                                                                                                                                                                                                                                                                                                                                                                                                                                                                                                                                                                                                        | 8.40                                                                                                                                                         | 1877                                                                                                                                                        | 102                                                                                                                                                          |
| NSX Local                                                                                                                                                         | 687                                                                                                                                                      | 0.64                                                                                                                         | 0.09                                                                           | 0.36                                                                                                                                                                                                                                                                                                                                                                                                                                                                                                                                                                                                                                                                                                                                                                                                                                                                                                                                                                                                                                                                                                                                                                                                                                                                                                                                                                                                                                                                                                                                                                                                                                                                                                                                                                                                                                                                                                                                                                                                                                                                                                                           | 2.30                                                                                                                                                         | 693                                                                                                                                                         | 44                                                                                                                                                           |
| JSE ALSI                                                                                                                                                          | 81365                                                                                                                                                    | -781.94                                                                                                                      | -0.95                                                                          | -2.85                                                                                                                                                                                                                                                                                                                                                                                                                                                                                                                                                                                                                                                                                                                                                                                                                                                                                                                                                                                                                                                                                                                                                                                                                                                                                                                                                                                                                                                                                                                                                                                                                                                                                                                                                                                                                                                                                                                                                                                                                                                                                                                          | 5.82                                                                                                                                                         | 84801                                                                                                                                                       | 69128                                                                                                                                                        |
| JSE Top 40                                                                                                                                                        | 73874                                                                                                                                                    | -847.61                                                                                                                      | -1.13                                                                          |                                                                                                                                                                                                                                                                                                                                                                                                                                                                                                                                                                                                                                                                                                                                                                                                                                                                                                                                                                                                                                                                                                                                                                                                                                                                                                                                                                                                                                                                                                                                                                                                                                                                                                                                                                                                                                                                                                                                                                                                                                                                                                                                | 4.79                                                                                                                                                         | 77594                                                                                                                                                       | 63312                                                                                                                                                        |
| JSE INDI                                                                                                                                                          | 111162                                                                                                                                                   | -1379.40                                                                                                                     | -1.23                                                                          |                                                                                                                                                                                                                                                                                                                                                                                                                                                                                                                                                                                                                                                                                                                                                                                                                                                                                                                                                                                                                                                                                                                                                                                                                                                                                                                                                                                                                                                                                                                                                                                                                                                                                                                                                                                                                                                                                                                                                                                                                                                                                                                                | 7.18                                                                                                                                                         | 114976                                                                                                                                                      | 92852                                                                                                                                                        |
| JSE FINI                                                                                                                                                          | 20580                                                                                                                                                    | -62.24                                                                                                                       | -0.30                                                                          |                                                                                                                                                                                                                                                                                                                                                                                                                                                                                                                                                                                                                                                                                                                                                                                                                                                                                                                                                                                                                                                                                                                                                                                                                                                                                                                                                                                                                                                                                                                                                                                                                                                                                                                                                                                                                                                                                                                                                                                                                                                                                                                                | 15.14                                                                                                                                                        | 21146                                                                                                                                                       | 15313                                                                                                                                                        |
| JSE RESI                                                                                                                                                          | 52796                                                                                                                                                    | -1032.11                                                                                                                     | -1.92                                                                          |                                                                                                                                                                                                                                                                                                                                                                                                                                                                                                                                                                                                                                                                                                                                                                                                                                                                                                                                                                                                                                                                                                                                                                                                                                                                                                                                                                                                                                                                                                                                                                                                                                                                                                                                                                                                                                                                                                                                                                                                                                                                                                                                | -8.23                                                                                                                                                        | 66214                                                                                                                                                       | 48725                                                                                                                                                        |
|                                                                                                                                                                   |                                                                                                                                                          |                                                                                                                              |                                                                                |                                                                                                                                                                                                                                                                                                                                                                                                                                                                                                                                                                                                                                                                                                                                                                                                                                                                                                                                                                                                                                                                                                                                                                                                                                                                                                                                                                                                                                                                                                                                                                                                                                                                                                                                                                                                                                                                                                                                                                                                                                                                                                                                |                                                                                                                                                              |                                                                                                                                                             |                                                                                                                                                              |
| JSE Banks                                                                                                                                                         | 12942                                                                                                                                                    | -71.55                                                                                                                       | -0.55                                                                          | -2.18                                                                                                                                                                                                                                                                                                                                                                                                                                                                                                                                                                                                                                                                                                                                                                                                                                                                                                                                                                                                                                                                                                                                                                                                                                                                                                                                                                                                                                                                                                                                                                                                                                                                                                                                                                                                                                                                                                                                                                                                                                                                                                                          | 18.21                                                                                                                                                        | 13381                                                                                                                                                       | 9370                                                                                                                                                         |
| Global Indices                                                                                                                                                    |                                                                                                                                                          | Not Change                                                                                                                   | d/d %                                                                          | metal 0/                                                                                                                                                                                                                                                                                                                                                                                                                                                                                                                                                                                                                                                                                                                                                                                                                                                                                                                                                                                                                                                                                                                                                                                                                                                                                                                                                                                                                                                                                                                                                                                                                                                                                                                                                                                                                                                                                                                                                                                                                                                                                                                       | artel 0/                                                                                                                                                     | 52Wk High                                                                                                                                                   | 52Wk Low                                                                                                                                                     |
| Dow Jones                                                                                                                                                         | <b>Level</b> 40345                                                                                                                                       | Net Change<br>-410.34                                                                                                        | -1.01                                                                          |                                                                                                                                                                                                                                                                                                                                                                                                                                                                                                                                                                                                                                                                                                                                                                                                                                                                                                                                                                                                                                                                                                                                                                                                                                                                                                                                                                                                                                                                                                                                                                                                                                                                                                                                                                                                                                                                                                                                                                                                                                                                                                                                | ytd %                                                                                                                                                        | 41585                                                                                                                                                       |                                                                                                                                                              |
|                                                                                                                                                                   |                                                                                                                                                          |                                                                                                                              |                                                                                |                                                                                                                                                                                                                                                                                                                                                                                                                                                                                                                                                                                                                                                                                                                                                                                                                                                                                                                                                                                                                                                                                                                                                                                                                                                                                                                                                                                                                                                                                                                                                                                                                                                                                                                                                                                                                                                                                                                                                                                                                                                                                                                                | 7.05                                                                                                                                                         |                                                                                                                                                             | 32327                                                                                                                                                        |
| S&P 500                                                                                                                                                           | 5408                                                                                                                                                     | -94.99                                                                                                                       | -1.73                                                                          |                                                                                                                                                                                                                                                                                                                                                                                                                                                                                                                                                                                                                                                                                                                                                                                                                                                                                                                                                                                                                                                                                                                                                                                                                                                                                                                                                                                                                                                                                                                                                                                                                                                                                                                                                                                                                                                                                                                                                                                                                                                                                                                                | 13.39                                                                                                                                                        | 5670                                                                                                                                                        | 4104                                                                                                                                                         |
| NASDAQ                                                                                                                                                            | 16691                                                                                                                                                    | -436.83                                                                                                                      | -2.55                                                                          |                                                                                                                                                                                                                                                                                                                                                                                                                                                                                                                                                                                                                                                                                                                                                                                                                                                                                                                                                                                                                                                                                                                                                                                                                                                                                                                                                                                                                                                                                                                                                                                                                                                                                                                                                                                                                                                                                                                                                                                                                                                                                                                                | 11.19                                                                                                                                                        | 18671                                                                                                                                                       | 12544                                                                                                                                                        |
| FTSE100                                                                                                                                                           | 8181                                                                                                                                                     | -60.24                                                                                                                       | -0.73                                                                          |                                                                                                                                                                                                                                                                                                                                                                                                                                                                                                                                                                                                                                                                                                                                                                                                                                                                                                                                                                                                                                                                                                                                                                                                                                                                                                                                                                                                                                                                                                                                                                                                                                                                                                                                                                                                                                                                                                                                                                                                                                                                                                                                | 5.80                                                                                                                                                         | 8474                                                                                                                                                        | 7280                                                                                                                                                         |
| DAX                                                                                                                                                               | 18302                                                                                                                                                    | -274.60                                                                                                                      | -1.48                                                                          |                                                                                                                                                                                                                                                                                                                                                                                                                                                                                                                                                                                                                                                                                                                                                                                                                                                                                                                                                                                                                                                                                                                                                                                                                                                                                                                                                                                                                                                                                                                                                                                                                                                                                                                                                                                                                                                                                                                                                                                                                                                                                                                                | 9.25                                                                                                                                                         | 18991                                                                                                                                                       | 14630                                                                                                                                                        |
| Hang Seng                                                                                                                                                         | 17094                                                                                                                                                    | -349.92                                                                                                                      | -2.01                                                                          |                                                                                                                                                                                                                                                                                                                                                                                                                                                                                                                                                                                                                                                                                                                                                                                                                                                                                                                                                                                                                                                                                                                                                                                                                                                                                                                                                                                                                                                                                                                                                                                                                                                                                                                                                                                                                                                                                                                                                                                                                                                                                                                                | 0.28                                                                                                                                                         | 19706                                                                                                                                                       | 14794                                                                                                                                                        |
| Nikkei                                                                                                                                                            | 36012                                                                                                                                                    | -379.30                                                                                                                      | -1.04                                                                          | 4 -6.82                                                                                                                                                                                                                                                                                                                                                                                                                                                                                                                                                                                                                                                                                                                                                                                                                                                                                                                                                                                                                                                                                                                                                                                                                                                                                                                                                                                                                                                                                                                                                                                                                                                                                                                                                                                                                                                                                                                                                                                                                                                                                                                        | 7.61                                                                                                                                                         | 42427                                                                                                                                                       | 30488                                                                                                                                                        |
| Currencies                                                                                                                                                        |                                                                                                                                                          |                                                                                                                              |                                                                                |                                                                                                                                                                                                                                                                                                                                                                                                                                                                                                                                                                                                                                                                                                                                                                                                                                                                                                                                                                                                                                                                                                                                                                                                                                                                                                                                                                                                                                                                                                                                                                                                                                                                                                                                                                                                                                                                                                                                                                                                                                                                                                                                |                                                                                                                                                              |                                                                                                                                                             |                                                                                                                                                              |
|                                                                                                                                                                   | Level                                                                                                                                                    | Net Change                                                                                                                   | d/d %                                                                          | mtd %                                                                                                                                                                                                                                                                                                                                                                                                                                                                                                                                                                                                                                                                                                                                                                                                                                                                                                                                                                                                                                                                                                                                                                                                                                                                                                                                                                                                                                                                                                                                                                                                                                                                                                                                                                                                                                                                                                                                                                                                                                                                                                                          | ytd %                                                                                                                                                        | 52Wk High                                                                                                                                                   | 52Wk Low                                                                                                                                                     |
| N\$/US\$                                                                                                                                                          | 17.84                                                                                                                                                    | -0.01                                                                                                                        | 0.08                                                                           | -0.10                                                                                                                                                                                                                                                                                                                                                                                                                                                                                                                                                                                                                                                                                                                                                                                                                                                                                                                                                                                                                                                                                                                                                                                                                                                                                                                                                                                                                                                                                                                                                                                                                                                                                                                                                                                                                                                                                                                                                                                                                                                                                                                          | 2.95                                                                                                                                                         | 19.64                                                                                                                                                       | 17.60                                                                                                                                                        |
| N\$/£                                                                                                                                                             | 23.40                                                                                                                                                    | -0.03                                                                                                                        | 0.14                                                                           |                                                                                                                                                                                                                                                                                                                                                                                                                                                                                                                                                                                                                                                                                                                                                                                                                                                                                                                                                                                                                                                                                                                                                                                                                                                                                                                                                                                                                                                                                                                                                                                                                                                                                                                                                                                                                                                                                                                                                                                                                                                                                                                                | -0.45                                                                                                                                                        | 24.59                                                                                                                                                       | 22.38                                                                                                                                                        |
| N\$/€                                                                                                                                                             | 19.75                                                                                                                                                    | -0.04                                                                                                                        | 0.19                                                                           |                                                                                                                                                                                                                                                                                                                                                                                                                                                                                                                                                                                                                                                                                                                                                                                                                                                                                                                                                                                                                                                                                                                                                                                                                                                                                                                                                                                                                                                                                                                                                                                                                                                                                                                                                                                                                                                                                                                                                                                                                                                                                                                                | 2.15                                                                                                                                                         | 20.99                                                                                                                                                       | 19.10                                                                                                                                                        |
| N\$/AUD\$                                                                                                                                                         |                                                                                                                                                          |                                                                                                                              |                                                                                |                                                                                                                                                                                                                                                                                                                                                                                                                                                                                                                                                                                                                                                                                                                                                                                                                                                                                                                                                                                                                                                                                                                                                                                                                                                                                                                                                                                                                                                                                                                                                                                                                                                                                                                                                                                                                                                                                                                                                                                                                                                                                                                                |                                                                                                                                                              |                                                                                                                                                             |                                                                                                                                                              |
|                                                                                                                                                                   | 11.91                                                                                                                                                    | 0.00                                                                                                                         | -0.02                                                                          |                                                                                                                                                                                                                                                                                                                                                                                                                                                                                                                                                                                                                                                                                                                                                                                                                                                                                                                                                                                                                                                                                                                                                                                                                                                                                                                                                                                                                                                                                                                                                                                                                                                                                                                                                                                                                                                                                                                                                                                                                                                                                                                                | 4.70                                                                                                                                                         | 12.75                                                                                                                                                       | 11.76                                                                                                                                                        |
| N\$/CAD\$                                                                                                                                                         | 13.15                                                                                                                                                    | 0.00                                                                                                                         | 0.00                                                                           |                                                                                                                                                                                                                                                                                                                                                                                                                                                                                                                                                                                                                                                                                                                                                                                                                                                                                                                                                                                                                                                                                                                                                                                                                                                                                                                                                                                                                                                                                                                                                                                                                                                                                                                                                                                                                                                                                                                                                                                                                                                                                                                                | 5.02                                                                                                                                                         | 14.38                                                                                                                                                       | 12.95                                                                                                                                                        |
| US\$/€                                                                                                                                                            | 1.11                                                                                                                                                     | 0.00                                                                                                                         | -0.07                                                                          | 7 0.25                                                                                                                                                                                                                                                                                                                                                                                                                                                                                                                                                                                                                                                                                                                                                                                                                                                                                                                                                                                                                                                                                                                                                                                                                                                                                                                                                                                                                                                                                                                                                                                                                                                                                                                                                                                                                                                                                                                                                                                                                                                                                                                         | 0.34                                                                                                                                                         | 1.12                                                                                                                                                        | 1.04                                                                                                                                                         |
| US\$/¥                                                                                                                                                            | 142.98                                                                                                                                                   | 0.68                                                                                                                         | -0.48                                                                          | 3 2.23                                                                                                                                                                                                                                                                                                                                                                                                                                                                                                                                                                                                                                                                                                                                                                                                                                                                                                                                                                                                                                                                                                                                                                                                                                                                                                                                                                                                                                                                                                                                                                                                                                                                                                                                                                                                                                                                                                                                                                                                                                                                                                                         | -1.36                                                                                                                                                        | 161.95                                                                                                                                                      | 140.25                                                                                                                                                       |
| Commodities                                                                                                                                                       |                                                                                                                                                          |                                                                                                                              |                                                                                |                                                                                                                                                                                                                                                                                                                                                                                                                                                                                                                                                                                                                                                                                                                                                                                                                                                                                                                                                                                                                                                                                                                                                                                                                                                                                                                                                                                                                                                                                                                                                                                                                                                                                                                                                                                                                                                                                                                                                                                                                                                                                                                                |                                                                                                                                                              |                                                                                                                                                             |                                                                                                                                                              |
|                                                                                                                                                                   | Level                                                                                                                                                    | Net Change                                                                                                                   | d/d %                                                                          | mtd %                                                                                                                                                                                                                                                                                                                                                                                                                                                                                                                                                                                                                                                                                                                                                                                                                                                                                                                                                                                                                                                                                                                                                                                                                                                                                                                                                                                                                                                                                                                                                                                                                                                                                                                                                                                                                                                                                                                                                                                                                                                                                                                          | ytd %                                                                                                                                                        | 52Wk High                                                                                                                                                   | 52Wk Low                                                                                                                                                     |
| Brent Crude                                                                                                                                                       | 71.94                                                                                                                                                    | 0.88                                                                                                                         | 1.24                                                                           | 1 -6.49                                                                                                                                                                                                                                                                                                                                                                                                                                                                                                                                                                                                                                                                                                                                                                                                                                                                                                                                                                                                                                                                                                                                                                                                                                                                                                                                                                                                                                                                                                                                                                                                                                                                                                                                                                                                                                                                                                                                                                                                                                                                                                                        | -4.44                                                                                                                                                        | 87.64                                                                                                                                                       | 70.61                                                                                                                                                        |
| Gold                                                                                                                                                              | 2498.26                                                                                                                                                  | 0.85                                                                                                                         | 0.03                                                                           | 3 -0.20                                                                                                                                                                                                                                                                                                                                                                                                                                                                                                                                                                                                                                                                                                                                                                                                                                                                                                                                                                                                                                                                                                                                                                                                                                                                                                                                                                                                                                                                                                                                                                                                                                                                                                                                                                                                                                                                                                                                                                                                                                                                                                                        | 21.10                                                                                                                                                        | 2531.75                                                                                                                                                     | 1810.51                                                                                                                                                      |
| Platinum                                                                                                                                                          | 933.70                                                                                                                                                   | 8.99                                                                                                                         | 0.97                                                                           |                                                                                                                                                                                                                                                                                                                                                                                                                                                                                                                                                                                                                                                                                                                                                                                                                                                                                                                                                                                                                                                                                                                                                                                                                                                                                                                                                                                                                                                                                                                                                                                                                                                                                                                                                                                                                                                                                                                                                                                                                                                                                                                                | -5.87                                                                                                                                                        | 1095.69                                                                                                                                                     | 843.10                                                                                                                                                       |
| Copper                                                                                                                                                            | 408.60                                                                                                                                                   | 1.25                                                                                                                         | 0.31                                                                           |                                                                                                                                                                                                                                                                                                                                                                                                                                                                                                                                                                                                                                                                                                                                                                                                                                                                                                                                                                                                                                                                                                                                                                                                                                                                                                                                                                                                                                                                                                                                                                                                                                                                                                                                                                                                                                                                                                                                                                                                                                                                                                                                | 3.39                                                                                                                                                         | 511.20                                                                                                                                                      | 363.65                                                                                                                                                       |
| coppe.                                                                                                                                                            | 408.60                                                                                                                                                   | 1.25                                                                                                                         | 0.5.                                                                           | L -2.98                                                                                                                                                                                                                                                                                                                                                                                                                                                                                                                                                                                                                                                                                                                                                                                                                                                                                                                                                                                                                                                                                                                                                                                                                                                                                                                                                                                                                                                                                                                                                                                                                                                                                                                                                                                                                                                                                                                                                                                                                                                                                                                        | 3.39                                                                                                                                                         |                                                                                                                                                             | 303.03                                                                                                                                                       |
| Silver                                                                                                                                                            |                                                                                                                                                          |                                                                                                                              |                                                                                |                                                                                                                                                                                                                                                                                                                                                                                                                                                                                                                                                                                                                                                                                                                                                                                                                                                                                                                                                                                                                                                                                                                                                                                                                                                                                                                                                                                                                                                                                                                                                                                                                                                                                                                                                                                                                                                                                                                                                                                                                                                                                                                                |                                                                                                                                                              |                                                                                                                                                             |                                                                                                                                                              |
| Silver                                                                                                                                                            | 28.03                                                                                                                                                    | 0.09                                                                                                                         | 0.33                                                                           |                                                                                                                                                                                                                                                                                                                                                                                                                                                                                                                                                                                                                                                                                                                                                                                                                                                                                                                                                                                                                                                                                                                                                                                                                                                                                                                                                                                                                                                                                                                                                                                                                                                                                                                                                                                                                                                                                                                                                                                                                                                                                                                                | 17.79                                                                                                                                                        | 32.52                                                                                                                                                       | 20.69                                                                                                                                                        |
| Palladium                                                                                                                                                         | 908.00                                                                                                                                                   | 9.50                                                                                                                         | 1.06                                                                           | -5.69                                                                                                                                                                                                                                                                                                                                                                                                                                                                                                                                                                                                                                                                                                                                                                                                                                                                                                                                                                                                                                                                                                                                                                                                                                                                                                                                                                                                                                                                                                                                                                                                                                                                                                                                                                                                                                                                                                                                                                                                                                                                                                                          | 17.79<br>-20.15                                                                                                                                              | 32.52<br>1102.50                                                                                                                                            | 20.69<br>820.50                                                                                                                                              |
| Palladium<br>Uranium                                                                                                                                              |                                                                                                                                                          |                                                                                                                              |                                                                                | -5.69                                                                                                                                                                                                                                                                                                                                                                                                                                                                                                                                                                                                                                                                                                                                                                                                                                                                                                                                                                                                                                                                                                                                                                                                                                                                                                                                                                                                                                                                                                                                                                                                                                                                                                                                                                                                                                                                                                                                                                                                                                                                                                                          | 17.79                                                                                                                                                        | 32.52                                                                                                                                                       | 20.69                                                                                                                                                        |
| Palladium                                                                                                                                                         | 908.00<br>79.75                                                                                                                                          | 9.50<br>0.00                                                                                                                 | 1.06<br>0.00                                                                   | 5 -5.69<br>0 0.95                                                                                                                                                                                                                                                                                                                                                                                                                                                                                                                                                                                                                                                                                                                                                                                                                                                                                                                                                                                                                                                                                                                                                                                                                                                                                                                                                                                                                                                                                                                                                                                                                                                                                                                                                                                                                                                                                                                                                                                                                                                                                                              | 17.79<br>-20.15<br>-12.84                                                                                                                                    | 32.52<br>1102.50<br>107.00                                                                                                                                  | 20.69<br>820.50<br>61.25                                                                                                                                     |
| Palladium<br>Uranium<br>NSX Local                                                                                                                                 | 908.00<br>79.75<br><b>Level</b>                                                                                                                          | 9.50<br>0.00<br><b>Last Change</b>                                                                                           | 1.06<br>0.00<br><b>Last</b> %                                                  | -5.69<br>0 0.95<br><b>mtd %</b>                                                                                                                                                                                                                                                                                                                                                                                                                                                                                                                                                                                                                                                                                                                                                                                                                                                                                                                                                                                                                                                                                                                                                                                                                                                                                                                                                                                                                                                                                                                                                                                                                                                                                                                                                                                                                                                                                                                                                                                                                                                                                                | 17.79<br>-20.15<br>-12.84<br><b>ytd</b> %                                                                                                                    | 32.52<br>1102.50<br>107.00<br><b>52Wk High</b>                                                                                                              | 20.69<br>820.50<br>61.25<br><b>52Wk Low</b>                                                                                                                  |
| Palladium<br>Uranium<br>NSX Local                                                                                                                                 | 908.00<br>79.75<br><b>Level</b><br>899                                                                                                                   | 9.50<br>0.00<br><b>Last Change</b><br>0.00                                                                                   | 1.06<br>0.00<br><b>Last %</b><br>0.00                                          | -5.69<br>0 0.95<br><b>mtd %</b><br>0 0.00                                                                                                                                                                                                                                                                                                                                                                                                                                                                                                                                                                                                                                                                                                                                                                                                                                                                                                                                                                                                                                                                                                                                                                                                                                                                                                                                                                                                                                                                                                                                                                                                                                                                                                                                                                                                                                                                                                                                                                                                                                                                                      | 17.79<br>-20.15<br>-12.84<br><b>ytd %</b><br>0.00                                                                                                            | 32.52<br>1102.50<br>107.00<br><b>52Wk High</b><br>899                                                                                                       | 20.69<br>820.50<br>61.25<br><b>52Wk Low</b><br>899                                                                                                           |
| Palladium<br>Uranium<br>NSX Local                                                                                                                                 | 908.00<br>79.75<br><b>Level</b>                                                                                                                          | 9.50<br>0.00<br><b>Last Change</b>                                                                                           | 1.06<br>0.00<br><b>Last</b> %                                                  | -5.69<br>0 0.95<br><b>mtd %</b><br>0 0.00                                                                                                                                                                                                                                                                                                                                                                                                                                                                                                                                                                                                                                                                                                                                                                                                                                                                                                                                                                                                                                                                                                                                                                                                                                                                                                                                                                                                                                                                                                                                                                                                                                                                                                                                                                                                                                                                                                                                                                                                                                                                                      | 17.79<br>-20.15<br>-12.84<br><b>ytd</b> %                                                                                                                    | 32.52<br>1102.50<br>107.00<br><b>52Wk High</b>                                                                                                              | 20.69<br>820.50<br>61.25<br><b>52Wk Low</b>                                                                                                                  |
| Palladium<br>Uranium<br>NSX Local                                                                                                                                 | 908.00<br>79.75<br><b>Level</b><br>899                                                                                                                   | 9.50<br>0.00<br><b>Last Change</b><br>0.00                                                                                   | 1.06<br>0.00<br><b>Last %</b><br>0.00                                          | -5.69<br>0 0.95<br><b>mtd %</b><br>0 0.00<br>0 0.00                                                                                                                                                                                                                                                                                                                                                                                                                                                                                                                                                                                                                                                                                                                                                                                                                                                                                                                                                                                                                                                                                                                                                                                                                                                                                                                                                                                                                                                                                                                                                                                                                                                                                                                                                                                                                                                                                                                                                                                                                                                                            | 17.79<br>-20.15<br>-12.84<br><b>ytd %</b><br>0.00                                                                                                            | 32.52<br>1102.50<br>107.00<br><b>52Wk High</b><br>899                                                                                                       | 20.69<br>820.50<br>61.25<br><b>52Wk Low</b><br>899                                                                                                           |
| Palladium<br>Uranium<br>NSX Local<br>ANE<br>CGP                                                                                                                   | 908.00<br>79.75<br><b>Level</b><br>899<br>1954                                                                                                           | 9.50<br>0.00<br><b>Last Change</b><br>0.00<br>0.00                                                                           | 1.06<br>0.00<br><b>Last %</b><br>0.00<br>0.00                                  | -5.69<br>0 0.95<br><b>mtd %</b><br>0 0.00<br>0 0.00<br>0 0.00                                                                                                                                                                                                                                                                                                                                                                                                                                                                                                                                                                                                                                                                                                                                                                                                                                                                                                                                                                                                                                                                                                                                                                                                                                                                                                                                                                                                                                                                                                                                                                                                                                                                                                                                                                                                                                                                                                                                                                                                                                                                  | 17.79<br>-20.15<br>-12.84<br><b>ytd %</b><br>0.00<br>15.28                                                                                                   | 32.52<br>1102.50<br>107.00<br><b>52Wk High</b><br>899<br>2000                                                                                               | 20.69<br>820.50<br>61.25<br><b>52Wk Low</b><br>899<br>1580                                                                                                   |
| Palladium<br>Uranium<br>NSX Local<br>ANE<br>CGP<br>FNB                                                                                                            | 908.00<br>79.75<br><b>Level</b><br>899<br>1954<br>4645                                                                                                   | 9.50<br>0.00<br><b>Last Change</b><br>0.00<br>0.00<br>0.00                                                                   | 1.06<br>0.00<br><b>Last %</b><br>0.00<br>0.00                                  | -5.69<br>0 0.95<br><b>mtd %</b><br>0 0.00<br>0 0.00<br>0 0.00<br>0 1.32                                                                                                                                                                                                                                                                                                                                                                                                                                                                                                                                                                                                                                                                                                                                                                                                                                                                                                                                                                                                                                                                                                                                                                                                                                                                                                                                                                                                                                                                                                                                                                                                                                                                                                                                                                                                                                                                                                                                                                                                                                                        | 17.79<br>-20.15<br>-12.84<br><b>ytd %</b><br>0.00<br>15.28<br>-5.22                                                                                          | 32.52<br>1102.50<br>107.00<br><b>52Wk High</b><br>899<br>2000<br>5200                                                                                       | 20.69<br>820.50<br>61.25<br><b>52Wk Low</b><br>899<br>1580<br>4644                                                                                           |
| Palladium<br>Uranium<br>NSX Local<br>ANE<br>CGP<br>FNB<br>LHN                                                                                                     | 908.00<br>79.75<br><b>Level</b><br>899<br>1954<br>4645<br>462                                                                                            | 9.50<br>0.00<br><b>Last Change</b><br>0.00<br>0.00<br>0.00<br>0.00                                                           | 1.06<br>0.00<br>Last %<br>0.00<br>0.00<br>0.00                                 | -5.69<br>0.95<br><b>mtd %</b><br>0.00<br>0.00<br>0.00<br>0.00<br>0.1.32<br>0.00                                                                                                                                                                                                                                                                                                                                                                                                                                                                                                                                                                                                                                                                                                                                                                                                                                                                                                                                                                                                                                                                                                                                                                                                                                                                                                                                                                                                                                                                                                                                                                                                                                                                                                                                                                                                                                                                                                                                                                                                                                                | 17.79<br>-20.15<br>-12.84<br>ytd %<br>0.00<br>15.28<br>-5.22<br>18.16                                                                                        | 32.52<br>1102.50<br>107.00<br><b>52Wk High</b><br>899<br>2000<br>5200<br>466                                                                                | 20.69<br>820.50<br>61.25<br><b>52Wk Low</b><br>899<br>1580<br>4644<br>388                                                                                    |
| Palladium<br>Uranium<br>NSX Local<br>ANE<br>CGP<br>FNB<br>LHN<br>MOC                                                                                              | 908.00<br>79.75<br><b>Level</b><br>899<br>1954<br>4645<br>462<br>762                                                                                     | 9.50<br>0.00<br><b>Last Change</b><br>0.00<br>0.00<br>0.00<br>0.00<br>0.00                                                   | 1.06<br>0.00<br>Last %<br>0.00<br>0.00<br>0.00<br>0.00                         | -5.69<br>0.95<br><b>mtd %</b><br>0.00<br>0.00<br>0.00<br>0.1.32<br>0.00<br>0.00                                                                                                                                                                                                                                                                                                                                                                                                                                                                                                                                                                                                                                                                                                                                                                                                                                                                                                                                                                                                                                                                                                                                                                                                                                                                                                                                                                                                                                                                                                                                                                                                                                                                                                                                                                                                                                                                                                                                                                                                                                                | 17.79<br>-20.15<br>-12.84<br>ytd %<br>0.00<br>15.28<br>-5.22<br>18.16<br>0.13<br>2.86                                                                        | 32.52<br>1102.50<br>107.00<br><b>52Wk High</b><br>899<br>2000<br>5200<br>466<br>850                                                                         | 20.69<br>820.50<br>61.25<br><b>52Wk Low</b><br>899<br>1580<br>4644<br>388<br>713                                                                             |
| Palladium<br>Uranium<br>NSX Local<br>ANE<br>CGP<br>FNB<br>LHN<br>MOC<br>NAM<br>NBS                                                                                | 908.00<br>79.75<br><b>Level</b><br>899<br>1954<br>4645<br>4662<br>762<br>72<br>2950                                                                      | 9.50<br>0.00<br><b>Last Change</b><br>0.00<br>0.00<br>0.00<br>0.00<br>0.00<br>0.00                                           | 1.06<br>0.00<br>Last %<br>0.00<br>0.00<br>0.00<br>0.00<br>0.00                 | 5 -5.69<br>0 -9.5<br>mtd %<br>0 -0.00<br>0 -0.00<br>0 -1.32<br>0 -0.00<br>0 -0.00<br>0 -0.00<br>0 -0.00<br>0 -0.00                                                                                                                                                                                                                                                                                                                                                                                                                                                                                                                                                                                                                                                                                                                                                                                                                                                                                                                                                                                                                                                                                                                                                                                                                                                                                                                                                                                                                                                                                                                                                                                                                                                                                                                                                                                                                                                                                                                                                                                                             | 17.79<br>-20.15<br>-12.84<br>ytd %<br>0.00<br>15.28<br>-5.22<br>18.16<br>0.13<br>2.86<br>-6.32                                                               | 32.52<br>1102.50<br>107.00<br><b>52Wk High</b><br>899<br>2000<br>5200<br>466<br>850<br>72<br>3660                                                           | 20.69<br>820.50<br>61.25<br><b>52Wk Low</b><br>899<br>1580<br>4644<br>388<br>713<br>69<br>2939                                                               |
| Palladium<br>Uranium<br>NSX Local<br>ANE<br>CGP<br>FNB<br>LHN<br>MOC<br>NAM<br>NBS<br>NHL                                                                         | 908.00<br>79.75<br><b>Level</b><br>899<br>1954<br>4645<br>462<br>762<br>2950<br>222                                                                      | 9.50<br>0.00<br>Last Change<br>0.00<br>0.00<br>0.00<br>0.00<br>0.00<br>0.00<br>0.00                                          | 1.06<br>0.00<br>0.00<br>0.00<br>0.00<br>0.00<br>0.00<br>0.00                   | -5.69 0.95  mtd % 0.00 0.00 0.00 0.00 0.1.32 0.00 0.00 0.00 0.00 0.00 0.00 0.00 0                                                                                                                                                                                                                                                                                                                                                                                                                                                                                                                                                                                                                                                                                                                                                                                                                                                                                                                                                                                                                                                                                                                                                                                                                                                                                                                                                                                                                                                                                                                                                                                                                                                                                                                                                                                                                                                                                                                                                                                                                                              | 17.79 -20.15 -12.84  ytd % 0.00 15.28 -5.22 18.16 0.13 2.86 -6.32 0.00                                                                                       | 32.52<br>1102.50<br>107.00<br><b>52Wk High</b><br>899<br>2000<br>5200<br>466<br>850<br>72<br>3660<br>222                                                    | 20.69<br>820.50<br>61.25<br><b>52Wk Low</b><br>899<br>1580<br>4644<br>388<br>713<br>69<br>2939                                                               |
| Palladium<br>Uranium<br>NSX Local<br>ANE<br>CGP<br>FNB<br>LHN<br>MOC<br>NAM<br>NBS<br>NHL<br>ORY                                                                  | 908.00<br>79.75<br><b>Level</b><br>899<br>1954<br>4645<br>462<br>762<br>72<br>2950<br>222<br>1280                                                        | 9.50<br>0.00<br>Last Change<br>0.00<br>0.00<br>0.00<br>0.00<br>0.00<br>0.00<br>0.00<br>0.                                    | 1.06<br>0.00<br>Last %<br>0.00<br>0.00<br>0.00<br>0.00<br>0.00<br>0.00<br>0.00 | -5.69 0.95  mtd % 0.00 0.00 0.00 0.00 0.00 0.00 0.00 0.                                                                                                                                                                                                                                                                                                                                                                                                                                                                                                                                                                                                                                                                                                                                                                                                                                                                                                                                                                                                                                                                                                                                                                                                                                                                                                                                                                                                                                                                                                                                                                                                                                                                                                                                                                                                                                                                                                                                                                                                                                                                        | 17.79 -20.15 -12.84  ytd % 0.00 15.28 -5.22 18.16 0.13 2.86 -6.32 0.00 6.67                                                                                  | 32.52<br>1102.50<br>107.00<br><b>52Wk High</b><br>899<br>2000<br>5200<br>466<br>850<br>72<br>3660<br>222                                                    | 20.69<br>820.50<br>61.25<br><b>52Wk Low</b><br>899<br>1580<br>4644<br>388<br>713<br>69<br>2939<br>220<br>1130                                                |
| Palladium Uranium NSX Local  ANE CGP FNB LHN MOC NAM NBS NHL ORY PNH                                                                                              | 908.00<br>79.75<br><b>Level</b><br>899<br>1954<br>4645<br>462<br>762<br>72<br>2950<br>222<br>1280<br>1269                                                | 9.50<br>0.00<br>Last Change<br>0.00<br>0.00<br>0.00<br>0.00<br>0.00<br>0.00<br>0.00<br>0.                                    | 1.06 0.00 Last % 0.00 0.00 0.00 0.00 0.00 0.00 0.00 0.                         | -5.69 0.95  mtd % 0.00 0.00 0.00 0.00 0.00 0.00 0.00 0.                                                                                                                                                                                                                                                                                                                                                                                                                                                                                                                                                                                                                                                                                                                                                                                                                                                                                                                                                                                                                                                                                                                                                                                                                                                                                                                                                                                                                                                                                                                                                                                                                                                                                                                                                                                                                                                                                                                                                                                                                                                                        | 17.79 -20.15 -12.84  ytd % 0.00 15.28 -5.22 18.16 0.13 2.86 -6.32 0.00 6.67 6.20                                                                             | 32.52<br>1102.50<br>107.00<br><b>52Wk High</b><br>899<br>2000<br>5200<br>466<br>850<br>72<br>3660<br>222<br>1280                                            | 20.69<br>820.50<br>61.25<br><b>52Wk Low</b><br>899<br>1580<br>4644<br>388<br>713<br>69<br>2939<br>220<br>1130<br>1194                                        |
| Palladium Uranium NSX Local  ANE CGP FNB LHN MOC NAM NBS NHL ORY PNH SILP                                                                                         | 908.00<br>79.75<br><b>Level</b> 899 1954 4645 462 762 22 2950 222 1280 1269 12801                                                                        | 9.50<br>0.00<br>Last Change<br>0.00<br>0.00<br>0.00<br>0.00<br>0.00<br>0.00<br>0.00<br>0.                                    | 1.06 0.00 Last % 0.00 0.00 0.00 0.00 0.00 0.00 0.00 0.                         | -5.69 0.95 mtd % 0.00 0.00 0.00 0.00 0.00 0.00 0.00 0.                                                                                                                                                                                                                                                                                                                                                                                                                                                                                                                                                                                                                                                                                                                                                                                                                                                                                                                                                                                                                                                                                                                                                                                                                                                                                                                                                                                                                                                                                                                                                                                                                                                                                                                                                                                                                                                                                                                                                                                                                                                                         | 17.79 -20.15 -12.84  ytd % 0.00 15.28 -5.22 18.16 0.13 2.86 -6.32 0.00 6.67 6.20 0.09                                                                        | 32.52<br>1102.50<br>107.00<br><b>52Wk High</b><br>899<br>2000<br>5200<br>466<br>850<br>72<br>3660<br>222<br>1280<br>1270<br>12801                           | 20.69<br>820.50<br>61.25<br><b>52Wk Low</b><br>899<br>1580<br>4644<br>388<br>713<br>69<br>2939<br>2200<br>1130<br>1194                                       |
| Palladium Uranium NSX Local  ANE CGP FNB LHN MOC NAM NBS NHL ORY PNH SILP SNO                                                                                     | 908.00<br>79.75<br><b>Level</b><br>899<br>1954<br>4645<br>462<br>762<br>2250<br>222<br>1280<br>1269<br>12801<br>951                                      | 9.50<br>0.00<br><b>Last Change</b><br>0.00<br>0.00<br>0.00<br>0.00<br>0.00<br>0.00<br>0.00<br>0.00<br>0.00<br>0.00<br>0.00   | 1.06 0.00 Last % 0.00 0.00 0.00 0.00 0.00 0.00 0.00 0.                         | -5.69 0.95 mtd % 0.00 0.00 0.00 0.00 0.00 0.00 0.00 0.                                                                                                                                                                                                                                                                                                                                                                                                                                                                                                                                                                                                                                                                                                                                                                                                                                                                                                                                                                                                                                                                                                                                                                                                                                                                                                                                                                                                                                                                                                                                                                                                                                                                                                                                                                                                                                                                                                                                                                                                                                                                         | 17.79 -20.15 -12.84  ytd % 0.00 15.28 -5.22 18.16 0.13 2.86 -6.32 0.00 6.67 6.20                                                                             | 32.52<br>1102.50<br>107.00<br><b>52Wk High</b><br>899<br>2000<br>5200<br>466<br>850<br>72<br>3660<br>222<br>1280                                            | 20.69<br>820.50<br>61.25<br><b>52Wk Low</b><br>899<br>1580<br>4644<br>388<br>713<br>69<br>2939<br>220<br>1130<br>1194                                        |
| Palladium Uranium NSX Local  ANE CGP FNB LHN MOC NAM NBS NHL ORY PNH SILP                                                                                         | 908.00<br>79.75<br>Level<br>899<br>1954<br>4645<br>462<br>762<br>2950<br>222<br>1280<br>1269<br>12801<br>951                                             | 9.50<br>0.00<br>Last Change<br>0.00<br>0.00<br>0.00<br>0.00<br>0.00<br>0.00<br>0.00<br>0.00<br>0.00<br>0.00<br>0.00<br>19.00 | 1.06 0.00 Last % 0.00 0.00 0.00 0.00 0.00 0.00 0.00 0.                         | -5.69 0.95  mtd % 0.00 0.00 0.00 0.00 0.00 0.00 0.00 0.                                                                                                                                                                                                                                                                                                                                                                                                                                                                                                                                                                                                                                                                                                                                                                                                                                                                                                                                                                                                                                                                                                                                                                                                                                                                                                                                                                                                                                                                                                                                                                                                                                                                                                                                                                                                                                                                                                                                                                                                                                                                        | 17.79 -20.15 -12.84  ytd % 0.00 15.28 -5.22 18.16 0.13 2.86 -6.32 0.00 6.67 6.20 0.09 12.54                                                                  | 32.52<br>1102.50<br>107.00<br><b>52Wk High</b><br>899<br>2000<br>5200<br>466<br>850<br>72<br>3660<br>222<br>1280<br>1270<br>12801                           | 20.69<br>820.50<br>61.25<br><b>52Wk Low</b><br>899<br>1580<br>4644<br>388<br>713<br>69<br>2939<br>220<br>1130<br>1194<br>12790<br>750                        |
| Palladium Uranium NSX Local  ANE CGP FNB LHN MOC NAM NBS NHL ORY PNH SILP SNO                                                                                     | 908.00<br>79.75<br>Level<br>899<br>1954<br>4645<br>462<br>762<br>2950<br>222<br>1280<br>1269<br>12801<br>951                                             | 9.50<br>0.00<br><b>Last Change</b><br>0.00<br>0.00<br>0.00<br>0.00<br>0.00<br>0.00<br>0.00<br>0.00<br>0.00<br>0.00<br>0.00   | 1.06 0.00 Last % 0.00 0.00 0.00 0.00 0.00 0.00 0.00 0.                         | -5.69 0.95 mtd % 0.00 0.00 0.00 0.00 0.00 0.00 0.00 0.                                                                                                                                                                                                                                                                                                                                                                                                                                                                                                                                                                                                                                                                                                                                                                                                                                                                                                                                                                                                                                                                                                                                                                                                                                                                                                                                                                                                                                                                                                                                                                                                                                                                                                                                                                                                                                                                                                                                                                                                                                                                         | 17.79 -20.15 -12.84  ytd % 0.00 15.28 -5.22 18.16 0.13 2.86 -6.32 0.00 6.67 6.20 0.09                                                                        | 32.52<br>1102.50<br>107.00<br><b>52Wk High</b><br>899<br>2000<br>5200<br>466<br>850<br>72<br>3660<br>222<br>1280<br>1270<br>12801                           | 20.69<br>820.50<br>61.25<br><b>52Wk Low</b><br>899<br>1580<br>4644<br>388<br>713<br>69<br>2939<br>2200<br>1130<br>1194                                       |
| Palladium Uranium NSX Local  ANE CGP FNB LHN MOC NAM NBS NHL ORY PNH SILP SNO SA Versus Na SA Bonds                                                               | 908.00<br>79.75<br>Level<br>899<br>1954<br>4645<br>462<br>762<br>72<br>2950<br>222<br>1280<br>1269<br>12801<br>951<br>mibian Bor                         | 9.50 0.00  Last Change 0.00 0.00 0.00 0.00 0.00 0.00 0.00 0.                                                                 | 1.06 0.00 Last % 0.00 0.00 0.00 0.00 0.00 0.00 0.00 0.                         | -5.69 0.95  mtd % 0.00 0.00 0.00 0.00 0.00 0.00 0.00 0.                                                                                                                                                                                                                                                                                                                                                                                                                                                                                                                                                                                                                                                                                                                                                                                                                                                                                                                                                                                                                                                                                                                                                                                                                                                                                                                                                                                                                                                                                                                                                                                                                                                                                                                                                                                                                                                                                                                                                                                                                                                                        | 17.79 -20.15 -12.84  ytd % 0.00 15.28 -5.22 18.16 0.13 2.86 -6.32 0.00 6.67 6.20 0.09 12.54                                                                  | 32.52<br>1102.50<br>107.00<br><b>52Wk High</b><br>899<br>2000<br>5200<br>466<br>850<br>72<br>3660<br>222<br>1280<br>1270<br>12801<br>951                    | 20.69<br>820.50<br>61.25<br><b>52Wk Low</b><br>899<br>1580<br>4644<br>388<br>713<br>69<br>2939<br>220<br>1130<br>1194<br>12790<br>750<br><b>Chg [bp]</b>     |
| Palladium Uranium NSX Local  ANE CGP FNB LHN MOC NAM NBS NHL ORY PNH SILP SNO SA versus Na SA Bonds R186                                                          | 908.00<br>79.75<br>Level<br>899<br>1954<br>4645<br>462<br>762<br>225<br>2950<br>222<br>1280<br>1269<br>12801<br>951<br>mibian Bor<br>YTM C               | 9.50 0.00  Last Change 0.00 0.00 0.00 0.00 0.00 0.00 0.00 0.                                                                 | 1.06 0.00 Last % 0.00 0.00 0.00 0.00 0.00 0.00 0.00 0.                         | -5.69 0.95  mtd % 0.00 0.00 0.00 0.00 0.00 0.00 0.00 0.                                                                                                                                                                                                                                                                                                                                                                                                                                                                                                                                                                                                                                                                                                                                                                                                                                                                                                                                                                                                                                                                                                                                                                                                                                                                                                                                                                                                                                                                                                                                                                                                                                                                                                                                                                                                                                                                                                                                                                                                                                                                        | 17.79 -20.15 -12.84  ytd % 0.00 15.28 -5.22 18.16 0.13 2.86 -6.32 0.00 6.67 6.20 0.09 12.54  YTM 7.65                                                        | 32.52<br>1102.50<br>107.00<br><b>52Wk High</b><br>899<br>2000<br>5200<br>466<br>850<br>72<br>3660<br>222<br>1280<br>1270<br>12801<br>951<br><b>Premium</b>  | 20.69<br>820.50<br>61.25<br><b>52Wk Low</b><br>899<br>1580<br>4644<br>388<br>713<br>69<br>2939<br>220<br>1130<br>1194<br>12790<br>750<br><b>Chg [bp]</b>     |
| Palladium Uranium NSX Local  ANE CGP FNB LHN MOC NAM NBS NHL ORY PNH SILP SNO SA versus Na SA Bonds  R186 R2030                                                   | 908.00 79.75  Level 899 1954 4645 462 762 2250 222 1280 1269 12801 951 mibian Bor YTM C 7.98 8.98                                                        | 9.50 0.00  Last Change 0.00 0.00 0.00 0.00 0.00 0.00 0.00 0.                                                                 | 1.06 0.00 Last % 0.00 0.00 0.00 0.00 0.00 0.00 0.00 0.                         | -5.69 0.95  mtd % 0.00 0.00 0.00 0.00 0.00 0.00 0.00 0.                                                                                                                                                                                                                                                                                                                                                                                                                                                                                                                                                                                                                                                                                                                                                                                                                                                                                                                                                                                                                                                                                                                                                                                                                                                                                                                                                                                                                                                                                                                                                                                                                                                                                                                                                                                                                                                                                                                                                                                                                                                                        | 17.79 -20.15 -12.84  ytd % 0.00 15.28 -5.22 18.16 0.13 2.86 -6.32 0.00 6.67 6.20 0.09 12.54  YTM 7.65 8.22                                                   | 32.52<br>1102.50<br>107.00<br><b>52Wk High</b><br>899<br>2000<br>5200<br>466<br>8550<br>72<br>3660<br>222<br>1280<br>1270<br>12801<br>951<br><b>Premium</b> | 20.69<br>820.50<br>61.25<br>52Wk Low<br>899<br>1580<br>4644<br>388<br>713<br>69<br>2939<br>220<br>1130<br>1194<br>12790<br>750<br>Chg [bp]                   |
| Palladium Uranium NSX Local  ANE CGP FNB LHN MOC NAM NBS NHL ORY PNH SILP SNO SA versus Na SA Bonds  R186 R2030 R213                                              | 908.00<br>79.75<br>Level<br>899<br>1954<br>4645<br>462<br>762<br>22950<br>222<br>1280<br>1269<br>12801<br>951<br>mibian Bor<br>YTM C                     | 9.50 0.00  Last Change 0.00 0.00 0.00 0.00 0.00 0.00 0.00 0.                                                                 | 1.06 0.00 Last % 0.00 0.00 0.00 0.00 0.00 0.00 0.00 0.                         | -5.69 0.95  mtd % 0.00 0.00 0.00 0.00 0.00 0.00 0.00 0.                                                                                                                                                                                                                                                                                                                                                                                                                                                                                                                                                                                                                                                                                                                                                                                                                                                                                                                                                                                                                                                                                                                                                                                                                                                                                                                                                                                                                                                                                                                                                                                                                                                                                                                                                                                                                                                                                                                                                                                                                                                                        | 17.79 -20.15 -12.84  ytd % 0.00 15.28 -5.22 18.16 0.13 2.86 -6.32 0.00 6.67 6.20 0.09 12.54  YTM  7.65 8.22 8.03                                             | 32.52<br>1102.50<br>107.00<br><b>52Wk High</b><br>899<br>2000<br>5200<br>466<br>850<br>72<br>3660<br>222<br>1280<br>1270<br>12801<br>951<br><b>Premium</b>  | 20.69<br>820.50<br>61.25<br>52Wk Low<br>899<br>1580<br>4644<br>388<br>713<br>69<br>2939<br>220<br>1130<br>1194<br>12790<br>750<br>Chg [bp]                   |
| Palladium Uranium NSX Local  ANE CGP FNB LHN MOC NAM NBS NHL ORY PNH SILP SNO SA versus Na SA Bonds  R186 R2030 R213 R2032                                        | 908.00<br>79.75<br>Level<br>899<br>1954<br>4645<br>462<br>762<br>22<br>2950<br>222<br>1280<br>1269<br>12801<br>951<br>mibian Bor<br>YTM C                | 9.50 0.00  Last Change 0.00 0.00 0.00 0.00 0.00 0.00 0.00 0.                                                                 | 1.06 0.00 Last % 0.00 0.00 0.00 0.00 0.00 0.00 0.00 0.                         | -5.69 0.95 mtd % 0.00 0.00 0.00 0.00 0.00 0.00 0.00 0.                                                                                                                                                                                                                                                                                                                                                                                                                                                                                                                                                                                                                                                                                                                                                                                                                                                                                                                                                                                                                                                                                                                                                                                                                                                                                                                                                                                                                                                                                                                                                                                                                                                                                                                                                                                                                                                                                                                                                                                                                                                                         | 17.79 -20.15 -12.84  ytd % 0.00 15.28 -5.22 18.16 0.13 2.86 -6.32 0.00 6.67 6.20 0.09 12.54  YTM 7.65 8.22 8.03 8.25                                         | 32.52<br>1102.50<br>107.00<br><b>52Wk High</b><br>899<br>2000<br>5200<br>466<br>850<br>72<br>3660<br>222<br>1280<br>1270<br>12801<br>951<br><b>Premium</b>  | 20.69 820.50 61.25  52Wk Low 899 1580 4644 388 713 69 2939 220 1130 1194 12790 750  Chg [bp] -0.82 -0.04 -0.50 -0.50                                         |
| Palladium Uranium NSX Local  ANE CGP FNB LHN MOC NAM NBS NHL ORY PNH SILP SNO SA versus Na SA Bonds R186 R2030 R213 R2032 R2035                                   | 908.00 79.75  Level 899 1954 4645 462 762 72 2950 222 1280 1269 12801 951 mibian Bor YTM C 7.98 8.98 9.40 9.70 10.42                                     | 9.50 0.00  Last Change 0.00 0.00 0.00 0.00 0.00 0.00 0.00 0.                                                                 | 1.06 0.00 Last % 0.00 0.00 0.00 0.00 0.00 0.00 0.00 0.                         | mtd % 0 0.00 0 0.00 0 0.00 0 0.00 0 0.00 0 0.00 0 0.00 0 0.00 0 0.00 0 0.00 0 0.00 0 0.00 0 0.00 0 0.00 0 0.00 0 0.00 0 0.00 0 0.00 0 0.00 0 0.00 0 0.00 0 0.00 0 0.00 0 0.00 0 0.00 0 0.00 0 0.00 0 0.00 0 0.00 0 0.00 0 0.00 0 0.00 0 0.00 0 0.00 0 0.00 0 0.00 0 0.00 0 0.00 0 0.00 0 0.00 0 0.00 0 0.00 0 0.00 0 0.00 0 0.00 0 0.00 0 0.00 0 0.00 0 0.00 0 0.00 0 0.00 0 0.00 0 0.00 0 0.00 0 0.00 0 0.00 0 0.00 0 0.00 0 0.00 0 0.00 0 0.00 0 0.00 0 0.00 0 0.00 0 0.00 0 0.00 0 0.00 0 0.00 0 0.00 0 0.00 0 0.00 0 0.00 0 0.00 0 0.00 0 0.00 0 0.00 0 0.00 0 0.00 0 0.00 0 0.00 0 0.00 0 0.00 0 0.00 0 0.00 0 0.00 0 0.00 0 0.00 0 0.00 0 0.00 0 0.00 0 0.00 0 0.00 0 0.00 0 0.00 0 0.00 0 0.00 0 0.00 0 0.00 0 0.00 0 0.00 0 0.00 0 0.00 0 0.00 0 0.00 0 0.00 0 0.00 0 0.00 0 0.00 0 0.00 0 0.00 0 0.00 0 0.00 0 0.00 0 0.00 0 0.00 0 0.00 0 0.00 0 0.00 0 0.00 0 0.00 0 0.00 0 0.00 0 0.00 0 0.00 0 0.00 0 0.00 0 0.00 0 0.00 0 0.00 0 0.00 0 0.00 0 0.00 0 0.00 0 0.00 0 0.00 0 0.00 0 0.00 0 0.00 0 0.00 0 0.00 0 0.00 0 0.00 0 0.00 0 0.00 0 0.00 0 0.00 0 0.00 0 0.00 0 0.00 0 0.00 0 0.00 0 0.00 0 0.00 0 0.00 0 0.00 0 0.00 0 0.00 0 0.00 0 0.00 0 0.00 0 0.00 0 0.00 0 0.00 0 0.00 0 0.00 0 0.00 0 0.00 0 0.00 0 0.00 0 0.00 0 0.00 0 0.00 0 0.00 0 0.00 0 0.00 0 0.00 0 0.00 0 0.00 0 0.00 0 0.00 0 0.00 0 0.00 0 0.00 0 0.00 0 0.00 0 0.00 0 0.00 0 0.00 0 0.00 0 0.00 0 0.00 0 0.00 0 0.00 0 0.00 0 0.00 0 0.00 0 0.00 0 0.00 0 0.00 0 0.00 0 0.00 0 0.00 0 0.00 0 0.00 0 0.00 0 0.00 0 0.00 0 0.00 0 0.00 0 0.00 0 0.00 0 0.00 0 0.00 0 0.00 0 0.00 0 0.00 0 0.00 0 0.00 0 0.00 0 0.00 0 0.00 0 0.00 0 0.00 0 0.00 0 0.00 0 0.00 0 0.00 0 0.00 0 0.00 0 0.00 0 0.00 0 0.00 0 0.00 0 0.00 0 0.00 0 0.00 0 0.00 0 0.00 0 0.00 0 0.00 0 0.00 0 0.00 0 0.00 0 0.00 0 0.00 0 0.00 0 0.00 0 0.00 0 0.00 0 0.00 0 0.00 0 0.00 0 0.00 0 0.00 0 0.00 0 0.00 0 0.00 0 0.00 0 0.00 0 0.00 0 0.00 0 0.00 0 0.00 0 0.00 0 0.00 0 0.00 0 0.00 0 0.00 0 0.00 0 0.00 0 0.00 0 0.00 0 0.00 0 0.00 0 0.00 0 0.00 0 0.00 0 0.00 0 0.00 0 0.00 0 0.00 0 0.00 0 0.00 0 0.00 0 0.00 0 0.00 0 0.00 0 0.00 0 0.00 0 0.00 0 0.00 0 0 | 17.79 -20.15 -12.84  ytd % 0.00 15.28 -5.22 18.16 0.13 2.86 -6.32 0.00 6.67 6.20 0.09 12.54  YTM 7.65 8.22 8.03 8.25 8.41                                    | 32.52 1102.50 107.00  52Wk High 899 2000 5200 466 850 72 36600 222 1280 1270 12801 951  Premium  0 0 5 27 -57                                               | 20.69 820.50 61.25  52Wk Low 899 1580 4644 388 713 69 2939 220 1130 1194 12790 750  Chg [bp] -0.82 -0.04 -0.50 -0.50 0.00                                    |
| Palladium Uranium NSX Local  ANE CGP FNB LHN MOC NAM NBS NHL ORY PNH SILP SNO SA Versus Na SA Bonds R186 R2030 R213 R2032 R2035 R209                              | 908.00 79.75  Level 899 1954 4645 462 762 72 2950 222 1280 1269 12801 951  mibian Bon YTM C 7.98 8.98 9.40 9.70 10.42 10.54                              | 9.50 0.00  Last Change 0.00 0.00 0.00 0.00 0.00 0.00 0.00 0.                                                                 | 1.06 0.00 Last % 0.00 0.00 0.00 0.00 0.00 0.00 0.00 0.                         | mtd % 0.00 0.00 0.00 0.00 0.00 0.00 0.00 0.                                                                                                                                                                                                                                                                                                                                                                                                                                                                                                                                                                                                                                                                                                                                                                                                                                                                                                                                                                                                                                                                                                                                                                                                                                                                                                                                                                                                                                                                                                                                                                                                                                                                                                                                                                                                                                                                                                                                                                                                                                                                                    | 17.79 -20.15 -12.84  ytd % 0.00 15.28 -5.22 18.16 0.13 2.86 -6.32 0.00 6.67 6.20 0.09 12.54  YTM  7.65 8.22 8.03 8.25 8.41 8.98                              | 32.52 1102.50 107.00  52Wk High 899 2000 5200 466 850 72 3660 222 1280 1270 12801 951  Premium 0 0 5 5 27 -57                                               | 20.69 820.50 61.25  52Wk Low 899 1580 4644 388 713 69 2939 220 1130 1194 12790 750  Chg [bp] -0.82 -0.04 -0.50 -0.50 0.000                                   |
| Palladium Uranium NSX Local  ANE CGP FNB LHN MOC NAM NBS NHL ORY PNH SILP SNO SA versus Na SA Bonds  R186 R2030 R213 R2032 R2035 R209 R2037                       | 908.00 79.75  Level 899 1954 4645 462 762 72 2950 222 1280 1269 12801 951  mibian Bor YTM C 7.98 8.98 9.40 9.70 10.42 10.54 10.78                        | 9.50 0.00  Last Change 0.00 0.00 0.00 0.00 0.00 0.00 0.00 0.                                                                 | 1.06 0.00 Last % 0.00 0.00 0.00 0.00 0.00 0.00 0.00 0.                         | -5.69 0.95  mtd % 0.00 0.00 0.00 0.00 0.00 0.00 0.00 0.                                                                                                                                                                                                                                                                                                                                                                                                                                                                                                                                                                                                                                                                                                                                                                                                                                                                                                                                                                                                                                                                                                                                                                                                                                                                                                                                                                                                                                                                                                                                                                                                                                                                                                                                                                                                                                                                                                                                                                                                                                                                        | 17.79 -20.15 -12.84  ytd % 0.00 15.28 -5.22 18.16 0.13 2.86 -6.32 0.00 6.67 6.20 0.09 12.54  YTM 7.65 8.22 8.03 8.25 8.41 8.98 9.49                          | 32.52 1102.50 107.00  52Wk High 899 2000 5200 466 8500 72 3660 222 1280 1270 12801 951  Premium  0 0 5 27 -57 0 9                                           | 20.69 820.50 61.25  52Wk Low 899 1580 4644 388 713 69 2939 220 1130 1194 12790 750  Chg [bp] -0.82 -0.04 -0.50 -0.50 0.000 -0.50                             |
| Palladium Uranium NSX Local  ANE CGP FNB LHN MOC NAM NBS NHL ORY PNH SILP SNO SA Versus Na SA Bonds R186 R2030 R213 R2032 R2035 R209                              | 908.00 79.75  Level 899 1954 4645 462 762 72 2950 222 1280 1269 12801 951  mibian Bon YTM C 7.98 8.98 9.40 9.70 10.42 10.54                              | 9.50 0.00  Last Change 0.00 0.00 0.00 0.00 0.00 0.00 0.00 0.                                                                 | 1.06 0.00 Last % 0.00 0.00 0.00 0.00 0.00 0.00 0.00 0.                         | mtd % 0.00 0.00 0.00 0.00 0.00 0.00 0.00 0.                                                                                                                                                                                                                                                                                                                                                                                                                                                                                                                                                                                                                                                                                                                                                                                                                                                                                                                                                                                                                                                                                                                                                                                                                                                                                                                                                                                                                                                                                                                                                                                                                                                                                                                                                                                                                                                                                                                                                                                                                                                                                    | 17.79 -20.15 -12.84  ytd % 0.00 15.28 -5.22 18.16 0.13 2.86 -6.32 0.00 6.67 6.20 0.09 12.54  YTM  7.65 8.22 8.03 8.25 8.41 8.98 9.49 10.20                   | 32.52 1102.50 107.00  52Wk High 899 2000 5200 466 850 72 3660 222 1280 1270 12801 951  Premium 0 0 5 5 27 -57                                               | 20.69 820.50 61.25  52Wk Low 899 1580 4644 388 713 69 2939 220 1130 1194 12790 750  Chg [bp] -0.82 -0.04 -0.50 -0.50 0.000                                   |
| Palladium Uranium NSX Local  ANE CGP FNB LHN MOC NAM NBS NHL ORY PNH SILP SNO SA versus Na SA Bonds  R186 R2030 R213 R2032 R2035 R209 R2037                       | 908.00 79.75  Level 899 1954 4645 462 762 72 2950 222 1280 1269 12801 951  mibian Bor YTM C 7.98 8.98 9.40 9.70 10.42 10.54 10.78                        | 9.50 0.00  Last Change 0.00 0.00 0.00 0.00 0.00 0.00 0.00 0.                                                                 | 1.06 0.00 Last % 0.00 0.00 0.00 0.00 0.00 0.00 0.00 0.                         | -5.69 0.95  mtd % 0.00 0.00 0.00 0.00 0.00 0.00 0.00 0.                                                                                                                                                                                                                                                                                                                                                                                                                                                                                                                                                                                                                                                                                                                                                                                                                                                                                                                                                                                                                                                                                                                                                                                                                                                                                                                                                                                                                                                                                                                                                                                                                                                                                                                                                                                                                                                                                                                                                                                                                                                                        | 17.79 -20.15 -12.84  ytd % 0.00 15.28 -5.22 18.16 0.13 2.86 -6.32 0.00 6.67 6.20 0.09 12.54  YTM 7.65 8.22 8.03 8.25 8.41 8.98 9.49                          | 32.52 1102.50 107.00  52Wk High 899 2000 5200 466 8500 72 3660 222 1280 1270 12801 951  Premium  0 0 5 27 -57 0 9                                           | 20.69 820.50 61.25  52Wk Low 899 1580 4644 388 713 69 2939 220 1130 1194 12790 750  Chg [bp] -0.82 -0.04 -0.50 -0.50 0.000 -0.50                             |
| Palladium Uranium NSX Local  ANE CGP FNB LHN MOC NAM NBS NHL ORY PNH SILP SNO SA versus Na SA Bonds  R186 R2030 R213 R2032 R2032 R2035 R209 R2037 R2040           | 908.00 79.75  Level 899 1954 4645 462 762 2950 222 1280 1269 12801 951  mibian Bor YTM C  7.98 8.98 9.40 9.70 10.42 10.54 10.78 11.00                    | 9.50 0.00  Last Change 0.00 0.00 0.00 0.00 0.00 0.00 0.00 0.                                                                 | 1.06 0.00 Last % 0.00 0.00 0.00 0.00 0.00 0.00 0.00 0.                         | -5.69 0.95  mtd % 0.00 0.00 0.00 0.00 0.00 0.00 0.00 0.                                                                                                                                                                                                                                                                                                                                                                                                                                                                                                                                                                                                                                                                                                                                                                                                                                                                                                                                                                                                                                                                                                                                                                                                                                                                                                                                                                                                                                                                                                                                                                                                                                                                                                                                                                                                                                                                                                                                                                                                                                                                        | 17.79 -20.15 -12.84  ytd % 0.00 15.28 -5.22 18.16 0.13 2.86 -6.32 0.00 6.67 6.20 0.09 12.54  YTM  7.65 8.22 8.03 8.25 8.41 8.98 9.49 10.20                   | 32.52 1102.50 107.00  52Wk High 899 2000 5200 466 850 72 3660 222 1280 1270 12801 951  Premium  0 0 5 27 -57 0 9 -33                                        | 20.69 820.50 61.25  52Wk Low 899 1580 4644 388 713 69 2939 220 1130 1194 12790 750  Chg [bp] -0.82 -0.04 -0.50 -0.50 0.000 0.000 -0.50 -1.50                 |
| Palladium Uranium NSX Local  ANE CGP FNB LHN MOC NAM NBS NHL ORY PNH SILP SNO SA versus Na SA Bonds  R186 R2030 R213 R2032 R2035 R209 R2037 R2040 R214            | 908.00 79.75  Level 899 1954 4645 462 762 72 2950 222 1280 1269 12801 951 mibian Bor YTM C  7.98 8.98 9.40 9.70 10.42 10.54 10.78 11.00 10.82 11.03      | 9.50 0.00  Last Change 0.00 0.00 0.00 0.00 0.00 0.00 0.00 0.                                                                 | 1.06 0.00 Last % 0.00 0.00 0.00 0.00 0.00 0.00 0.00 0.                         | mtd % 0,000 0,000 0,000 0,000 0,000 0,000 0,000 0,000 0,000 0,000 0,000 0,000 0,000 0,000 0,000 0,000 0,000 0,000 0,000 0,000 0,000 0,000 0,000 0,000 0,000 0,000 0,000 0,000 0,000 0,000 0,000 0,000 0,000 0,000 0,000 0,000 0,000 0,000 0,000 0,000 0,000 0,000 0,000 0,000 0,000 0,000 0,000 0,000 0,000 0,000 0,000 0,000 0,000 0,000 0,000 0,000 0,000 0,000 0,000 0,000 0,000 0,000 0,000 0,000 0,000 0,000 0,000 0,000 0,000 0,000 0,000 0,000 0,000 0,000 0,000 0,000 0,000 0,000 0,000 0,000 0,000 0,000 0,000 0,000 0,000 0,000 0,000 0,000 0,000 0,000 0,000 0,000 0,000 0,000 0,000 0,000 0,000 0,000 0,000 0,000 0,000 0,000 0,000 0,000 0,000 0,000 0,000 0,000 0,000 0,000 0,000 0,000 0,000 0,000 0,000 0,000 0,000 0,000 0,000 0,000 0,000 0,000 0,000 0,000 0,000 0,000 0,000 0,000 0,000 0,000 0,000 0,000 0,000 0,000 0,000 0,000 0,000 0,000 0,000 0,000 0,000 0,000 0,000 0,000 0,000 0,000 0,000 0,000 0,000 0,000 0,000 0,000 0,000 0,000 0,000 0,000 0,000 0,000 0,000 0,000 0,000 0,000 0,000 0,000 0,000 0,000 0,000 0,000 0,000 0,000 0,000 0,000 0,000 0,000 0,000 0,000 0,000 0,000 0,000 0,000 0,000 0,000 0,000 0,000 0,000 0,000 0,000 0,000 0,000 0,000 0,000 0,000 0,000 0,000 0,000 0,000 0,000 0,000 0,000 0,000 0,000 0,000 0,000 0,000 0,000 0,000 0,000 0,000 0,000 0,000 0,000 0,000 0,000 0,000 0,000 0,000 0,000 0,000 0,000 0,000 0,000 0,000 0,000 0,000 0,000 0,000 0,000 0,000 0,000 0,000 0,000 0,000 0,000 0,000 0,000 0,000 0,000 0,000 0,000 0,000 0,000 0,000 0,000 0,000 0,000 0,000 0,000 0,000 0,000 0,000 0,000 0,000 0,000 0,000 0,000 0,000 0,000 0,000 0,000 0,000 0,000 0,000 0,000 0,000 0,000 0,000 0,000 0,000 0,000 0,000 0,000 0,000 0,000 0,000 0,000 0,000 0,000 0,000 0,000 0,000 0,000 0,000 0,000 0,000 0,000 0,000 0,000 0,000 0,000 0,000 0,000 0,000 0,000 0,000 0,000 0,000 0,000 0,000 0,000 0,000 0,000 0,000 0,000 0,000 0,000 0,000 0,000 0,000 0,000 0,000 0,000 0,000 0,000 0,000 0,000 0,000 0,000 0,000 0,000 0,000 0,000 0,000 0,000 0,000 0,000 0,000 0,000 0,000 0,000 0,000 0,000 0,000 0,000 0,000 0,000 0,000 0,000 0,000 0,000 0,000  | 17.79 -20.15 -12.84  ytd % 0.00 15.28 -5.22 18.16 0.13 2.86 -6.32 0.00 6.67 6.20 0.09 12.54  YTM  7.65 8.22 8.03 8.25 8.41 8.98 9.49 10.20 10.75 11.19       | 32.52 1102.50 107.00  52Wk High 899 2000 5200 466 850 72 3660 222 1280 1270 12801 951  Premium  0 0 5 27 -57 0 9 -33                                        | 20.69 820.50 61.25  52Wk Low 899 1580 4644 388 713 69 2939 220 1130 1194 12790 750  Chg [bp] -0.82 -0.04 -0.50 -0.50 0.000 0.000 -0.50 -1.50 -3.50           |
| Palladium Uranium NSX Local  ANE CGP FNB LHN MOC NAM NBS NHL ORY PNH SILP SNO SA versus Na SA Bonds R186 R2030 R213 R2032 R2035 R209 R2037 R2040 R214 R2044 R2048 | 908.00 79.75  Level 899 1954 4645 462 762 72 2950 222 1280 1269 12801 951 mibian Bor YTM C 7.98 8.98 9.40 9.70 10.42 10.54 10.78 11.00 10.82 11.03 10.95 | 9.50 0.00  Last Change 0.00 0.00 0.00 0.00 0.00 0.00 0.00 0.                                                                 | 1.06 0.00 Last % 0.00 0.00 0.00 0.00 0.00 0.00 0.00 0.                         | mtd % 0,000 0,000 0,000 0,000 0,000 0,000 0,000 0,000 0,000 0,000 0,000 0,000 0,000 0,000 0,000 0,000 0,000 0,000 0,000 0,000 0,000 0,000 0,000 0,000 0,000 0,000 0,000 0,000 0,000 0,000 0,000 0,000 0,000 0,000 0,000 0,000 0,000 0,000 0,000 0,000 0,000 0,000 0,000 0,000 0,000 0,000 0,000 0,000 0,000 0,000 0,000 0,000 0,000 0,000 0,000 0,000 0,000 0,000 0,000 0,000 0,000 0,000 0,000 0,000 0,000 0,000 0,000 0,000 0,000 0,000 0,000 0,000 0,000 0,000 0,000 0,000 0,000 0,000 0,000 0,000 0,000 0,000 0,000 0,000 0,000 0,000 0,000 0,000 0,000 0,000 0,000 0,000 0,000 0,000 0,000 0,000 0,000 0,000 0,000 0,000 0,000 0,000 0,000 0,000 0,000 0,000 0,000 0,000 0,000 0,000 0,000 0,000 0,000 0,000 0,000 0,000 0,000 0,000 0,000 0,000 0,000 0,000 0,000 0,000 0,000 0,000 0,000 0,000 0,000 0,000 0,000 0,000 0,000 0,000 0,000 0,000 0,000 0,000 0,000 0,000 0,000 0,000 0,000 0,000 0,000 0,000 0,000 0,000 0,000 0,000 0,000 0,000 0,000 0,000 0,000 0,000 0,000 0,000 0,000 0,000 0,000 0,000 0,000 0,000 0,000 0,000 0,000 0,000 0,000 0,000 0,000 0,000 0,000 0,000 0,000 0,000 0,000 0,000 0,000 0,000 0,000 0,000 0,000 0,000 0,000 0,000 0,000 0,000 0,000 0,000 0,000 0,000 0,000 0,000 0,000 0,000 0,000 0,000 0,000 0,000 0,000 0,000 0,000 0,000 0,000 0,000 0,000 0,000 0,000 0,000 0,000 0,000 0,000 0,000 0,000 0,000 0,000 0,000 0,000 0,000 0,000 0,000 0,000 0,000 0,000 0,000 0,000 0,000 0,000 0,000 0,000 0,000 0,000 0,000 0,000 0,000 0,000 0,000 0,000 0,000 0,000 0,000 0,000 0,000 0,000 0,000 0,000 0,000 0,000 0,000 0,000 0,000 0,000 0,000 0,000 0,000 0,000 0,000 0,000 0,000 0,000 0,000 0,000 0,000 0,000 0,000 0,000 0,000 0,000 0,000 0,000 0,000 0,000 0,000 0,000 0,000 0,000 0,000 0,000 0,000 0,000 0,000 0,000 0,000 0,000 0,000 0,000 0,000 0,000 0,000 0,000 0,000 0,000 0,000 0,000 0,000 0,000 0,000 0,000 0,000 0,000 0,000 0,000 0,000 0,000 0,000 0,000 0,000 0,000 0,000 0,000 0,000 0,000 0,000 0,000 0,000 0,000 0,000 0,000 0,000 0,000 0,000 0,000 0,000 0,000 0,000 0,000 0,000 0,000 0,000 0,000 0,000 0,000 0,000 0,000 0,000 0,000 0,000 0,000 0,000  | 17.79 -20.15 -12.84  ytd % 0.00 15.28 -5.22 18.16 0.13 2.86 -6.32 0.00 6.67 6.20 0.09 12.54  YTM  7.65 8.22 8.03 8.25 8.41 8.98 9.49 10.20 10.75 11.19 11.32 | 32.52 1102.50 107.00  52Wk High 899 2000 5200 466 850 72 33600 222 1280 1270 12801 951  Premium  0 0 5 27 -57 0 9 -33 -22 37 29                             | 20.69 820.50 61.25  52Wk Low 899 1580 4644 388 713 69 2939 220 1130 1194 12790 750  Chg [bp] -0.82 -0.04 -0.50 -0.50 0.00 0.00 -0.50 -1.50 -1.50 -3.50 -2.00 |
| Palladium Uranium NSX Local  ANE CGP FNB LHN MOC NAM NBS NHL ORY PNH SILP SNO SA versus Na SA Bonds  R186 R2030 R213 R2032 R2035 R209 R2037 R2040 R214 R2044      | 908.00 79.75  Level 899 1954 4645 462 762 72 2950 222 1280 1269 12801 951 mibian Bor YTM C  7.98 8.98 9.40 9.70 10.42 10.54 10.78 11.00 10.82 11.03      | 9.50 0.00  Last Change 0.00 0.00 0.00 0.00 0.00 0.00 0.00 0.                                                                 | 1.06 0.00 Last % 0.00 0.00 0.00 0.00 0.00 0.00 0.00 0.                         | mtd % 0,000 0,000 0,000 0,000 0,000 0,000 0,000 0,000 0,000 0,000 0,000 0,000 0,000 0,000 0,000 0,000 0,000 0,000 0,000 0,000 0,000 0,000 0,000 0,000 0,000 0,000 0,000 0,000 0,000 0,000 0,000 0,000 0,000 0,000 0,000 0,000 0,000 0,000 0,000 0,000 0,000 0,000 0,000 0,000 0,000 0,000 0,000 0,000 0,000 0,000 0,000 0,000 0,000 0,000 0,000 0,000 0,000 0,000 0,000 0,000 0,000 0,000 0,000 0,000 0,000 0,000 0,000 0,000 0,000 0,000 0,000 0,000 0,000 0,000 0,000 0,000 0,000 0,000 0,000 0,000 0,000 0,000 0,000 0,000 0,000 0,000 0,000 0,000 0,000 0,000 0,000 0,000 0,000 0,000 0,000 0,000 0,000 0,000 0,000 0,000 0,000 0,000 0,000 0,000 0,000 0,000 0,000 0,000 0,000 0,000 0,000 0,000 0,000 0,000 0,000 0,000 0,000 0,000 0,000 0,000 0,000 0,000 0,000 0,000 0,000 0,000 0,000 0,000 0,000 0,000 0,000 0,000 0,000 0,000 0,000 0,000 0,000 0,000 0,000 0,000 0,000 0,000 0,000 0,000 0,000 0,000 0,000 0,000 0,000 0,000 0,000 0,000 0,000 0,000 0,000 0,000 0,000 0,000 0,000 0,000 0,000 0,000 0,000 0,000 0,000 0,000 0,000 0,000 0,000 0,000 0,000 0,000 0,000 0,000 0,000 0,000 0,000 0,000 0,000 0,000 0,000 0,000 0,000 0,000 0,000 0,000 0,000 0,000 0,000 0,000 0,000 0,000 0,000 0,000 0,000 0,000 0,000 0,000 0,000 0,000 0,000 0,000 0,000 0,000 0,000 0,000 0,000 0,000 0,000 0,000 0,000 0,000 0,000 0,000 0,000 0,000 0,000 0,000 0,000 0,000 0,000 0,000 0,000 0,000 0,000 0,000 0,000 0,000 0,000 0,000 0,000 0,000 0,000 0,000 0,000 0,000 0,000 0,000 0,000 0,000 0,000 0,000 0,000 0,000 0,000 0,000 0,000 0,000 0,000 0,000 0,000 0,000 0,000 0,000 0,000 0,000 0,000 0,000 0,000 0,000 0,000 0,000 0,000 0,000 0,000 0,000 0,000 0,000 0,000 0,000 0,000 0,000 0,000 0,000 0,000 0,000 0,000 0,000 0,000 0,000 0,000 0,000 0,000 0,000 0,000 0,000 0,000 0,000 0,000 0,000 0,000 0,000 0,000 0,000 0,000 0,000 0,000 0,000 0,000 0,000 0,000 0,000 0,000 0,000 0,000 0,000 0,000 0,000 0,000 0,000 0,000 0,000 0,000 0,000 0,000 0,000 0,000 0,000 0,000 0,000 0,000 0,000 0,000 0,000 0,000 0,000 0,000 0,000 0,000 0,000 0,000 0,000 0,000 0,000 0,000 0,000 0,000 0,000 0,000 0,000  | 17.79 -20.15 -12.84  ytd % 0.00 15.28 -5.22 18.16 0.13 2.86 -6.32 0.00 6.67 6.20 0.09 12.54  YTM  7.65 8.22 8.03 8.25 8.41 8.98 9.49 10.20 10.75 11.19       | 32.52 1102.50 107.00  52Wk High 899 2000 5200 466 850 72 3660 222 1280 1270 12801 951  Premium  0 0 5 27 -57 0 9 3 -33 -2 37                                | 20.69 820.50 61.25  52Wk Low 899 1580 4644 388 713 69 2939 220 1130 1194 12790 750  Chg [bp] -0.82 -0.04 -0.50 -0.50 0.000 0.000 -0.50 -1.50 -3.50 -2.00     |