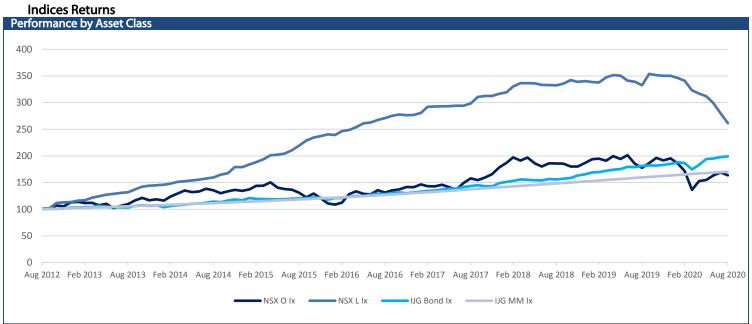

IJG Daily Bulletin Wednesday, 09 September 2020

| <b>Local Indices</b>                                                                                                                                                                 |                                                          |                                                                                                                                               |                                              |                                                                                              |                                                                                                                       |                                                                                                       |                                                                                                                                                                    | The Day Ahead                                                                                                                                                                                                                                                                                                                                                                                                                                                                                                                                                                                                                                                                                                                                                                                                                                                                                                                                                                                                                                                                                                                                                                                                                                                                                                                                                                                                                                                                                                                                                                                                                                                                                                                                                                                                                                                                                                                                                                                                                                                                                                                  |         |
|--------------------------------------------------------------------------------------------------------------------------------------------------------------------------------------|----------------------------------------------------------|-----------------------------------------------------------------------------------------------------------------------------------------------|----------------------------------------------|----------------------------------------------------------------------------------------------|-----------------------------------------------------------------------------------------------------------------------|-------------------------------------------------------------------------------------------------------|--------------------------------------------------------------------------------------------------------------------------------------------------------------------|--------------------------------------------------------------------------------------------------------------------------------------------------------------------------------------------------------------------------------------------------------------------------------------------------------------------------------------------------------------------------------------------------------------------------------------------------------------------------------------------------------------------------------------------------------------------------------------------------------------------------------------------------------------------------------------------------------------------------------------------------------------------------------------------------------------------------------------------------------------------------------------------------------------------------------------------------------------------------------------------------------------------------------------------------------------------------------------------------------------------------------------------------------------------------------------------------------------------------------------------------------------------------------------------------------------------------------------------------------------------------------------------------------------------------------------------------------------------------------------------------------------------------------------------------------------------------------------------------------------------------------------------------------------------------------------------------------------------------------------------------------------------------------------------------------------------------------------------------------------------------------------------------------------------------------------------------------------------------------------------------------------------------------------------------------------------------------------------------------------------------------|---------|
| Local Indices                                                                                                                                                                        | Level                                                    | Net Change                                                                                                                                    | d/d %                                        | mtd %                                                                                        | ytd %                                                                                                                 | 52Wk High                                                                                             | 52Wk Low                                                                                                                                                           | Economic News                                                                                                                                                                                                                                                                                                                                                                                                                                                                                                                                                                                                                                                                                                                                                                                                                                                                                                                                                                                                                                                                                                                                                                                                                                                                                                                                                                                                                                                                                                                                                                                                                                                                                                                                                                                                                                                                                                                                                                                                                                                                                                                  |         |
| NSX Overall                                                                                                                                                                          | 1057                                                     | 16.41                                                                                                                                         | 1.58                                         | 0.38                                                                                         | -19.08                                                                                                                | 1365                                                                                                  | 739                                                                                                                                                                | US MBA Mortgage Applications (4 Sep)                                                                                                                                                                                                                                                                                                                                                                                                                                                                                                                                                                                                                                                                                                                                                                                                                                                                                                                                                                                                                                                                                                                                                                                                                                                                                                                                                                                                                                                                                                                                                                                                                                                                                                                                                                                                                                                                                                                                                                                                                                                                                           |         |
| NSX Local                                                                                                                                                                            | 454.01                                                   | -0.01                                                                                                                                         | 0.00                                         | 1.01                                                                                         | -26.04                                                                                                                | 625                                                                                                   | 408                                                                                                                                                                | US JOLTS Job Openings (Jul)                                                                                                                                                                                                                                                                                                                                                                                                                                                                                                                                                                                                                                                                                                                                                                                                                                                                                                                                                                                                                                                                                                                                                                                                                                                                                                                                                                                                                                                                                                                                                                                                                                                                                                                                                                                                                                                                                                                                                                                                                                                                                                    |         |
| JSE ALSI                                                                                                                                                                             | 54439                                                    | 38.54                                                                                                                                         | 0.07                                         | -1.87                                                                                        | -4.63                                                                                                                 | 59105                                                                                                 | 37178                                                                                                                                                              | 03 JOE13 JOB Openings (July                                                                                                                                                                                                                                                                                                                                                                                                                                                                                                                                                                                                                                                                                                                                                                                                                                                                                                                                                                                                                                                                                                                                                                                                                                                                                                                                                                                                                                                                                                                                                                                                                                                                                                                                                                                                                                                                                                                                                                                                                                                                                                    |         |
| JSE Top40                                                                                                                                                                            | 50183                                                    | -2.47                                                                                                                                         | 0.00                                         | -2.04                                                                                        | -1.25                                                                                                                 | 53789                                                                                                 | 33408                                                                                                                                                              |                                                                                                                                                                                                                                                                                                                                                                                                                                                                                                                                                                                                                                                                                                                                                                                                                                                                                                                                                                                                                                                                                                                                                                                                                                                                                                                                                                                                                                                                                                                                                                                                                                                                                                                                                                                                                                                                                                                                                                                                                                                                                                                                |         |
| JSE INDI                                                                                                                                                                             | 72541                                                    | 140.61                                                                                                                                        | 0.19                                         | -2.96                                                                                        | 4.67                                                                                                                  | 78450                                                                                                 | 53106                                                                                                                                                              |                                                                                                                                                                                                                                                                                                                                                                                                                                                                                                                                                                                                                                                                                                                                                                                                                                                                                                                                                                                                                                                                                                                                                                                                                                                                                                                                                                                                                                                                                                                                                                                                                                                                                                                                                                                                                                                                                                                                                                                                                                                                                                                                |         |
| JSE FINI                                                                                                                                                                             | 9771                                                     | 263.63                                                                                                                                        | 2.77                                         | 0.24                                                                                         | -37.67                                                                                                                | 16806                                                                                                 | 7733                                                                                                                                                               |                                                                                                                                                                                                                                                                                                                                                                                                                                                                                                                                                                                                                                                                                                                                                                                                                                                                                                                                                                                                                                                                                                                                                                                                                                                                                                                                                                                                                                                                                                                                                                                                                                                                                                                                                                                                                                                                                                                                                                                                                                                                                                                                |         |
| JSE RESI                                                                                                                                                                             | 54940                                                    | -585.20                                                                                                                                       | -1.05                                        | -1.21                                                                                        | 11.53                                                                                                                 | 60663                                                                                                 | 27027                                                                                                                                                              |                                                                                                                                                                                                                                                                                                                                                                                                                                                                                                                                                                                                                                                                                                                                                                                                                                                                                                                                                                                                                                                                                                                                                                                                                                                                                                                                                                                                                                                                                                                                                                                                                                                                                                                                                                                                                                                                                                                                                                                                                                                                                                                                |         |
| JSE Gold                                                                                                                                                                             | 5447                                                     | -16.02                                                                                                                                        | -0.29                                        | -5.47                                                                                        | 91.63                                                                                                                 | 6761                                                                                                  | 2042                                                                                                                                                               |                                                                                                                                                                                                                                                                                                                                                                                                                                                                                                                                                                                                                                                                                                                                                                                                                                                                                                                                                                                                                                                                                                                                                                                                                                                                                                                                                                                                                                                                                                                                                                                                                                                                                                                                                                                                                                                                                                                                                                                                                                                                                                                                |         |
| JSE Banks                                                                                                                                                                            | 5081                                                     | 187.25                                                                                                                                        | 3.83                                         | 1.43                                                                                         | -41.80                                                                                                                | 9579                                                                                                  | 4280                                                                                                                                                               |                                                                                                                                                                                                                                                                                                                                                                                                                                                                                                                                                                                                                                                                                                                                                                                                                                                                                                                                                                                                                                                                                                                                                                                                                                                                                                                                                                                                                                                                                                                                                                                                                                                                                                                                                                                                                                                                                                                                                                                                                                                                                                                                |         |
| Global Indices                                                                                                                                                                       |                                                          | Not Change                                                                                                                                    | d/d %                                        | matel 0/                                                                                     | . et al 0/                                                                                                            | FOWIE LIER                                                                                            | E2M/s Levy                                                                                                                                                         |                                                                                                                                                                                                                                                                                                                                                                                                                                                                                                                                                                                                                                                                                                                                                                                                                                                                                                                                                                                                                                                                                                                                                                                                                                                                                                                                                                                                                                                                                                                                                                                                                                                                                                                                                                                                                                                                                                                                                                                                                                                                                                                                |         |
| Dow Jones                                                                                                                                                                            | <b>Level</b> 27501                                       | Net Change<br>-632.42                                                                                                                         | -2.25                                        | mtd %<br>-3.27                                                                               | <b>ytd %</b><br>-3.64                                                                                                 | <b>52Wk High</b><br>29569                                                                             | <b>52Wk Low</b><br>18214                                                                                                                                           |                                                                                                                                                                                                                                                                                                                                                                                                                                                                                                                                                                                                                                                                                                                                                                                                                                                                                                                                                                                                                                                                                                                                                                                                                                                                                                                                                                                                                                                                                                                                                                                                                                                                                                                                                                                                                                                                                                                                                                                                                                                                                                                                |         |
| S&P 500                                                                                                                                                                              | 3332                                                     | -95.12                                                                                                                                        | -2.23                                        | -4.81                                                                                        | 3.13                                                                                                                  | 3588                                                                                                  | 2192                                                                                                                                                               |                                                                                                                                                                                                                                                                                                                                                                                                                                                                                                                                                                                                                                                                                                                                                                                                                                                                                                                                                                                                                                                                                                                                                                                                                                                                                                                                                                                                                                                                                                                                                                                                                                                                                                                                                                                                                                                                                                                                                                                                                                                                                                                                |         |
| NASDAQ                                                                                                                                                                               | 10848                                                    | -465.44                                                                                                                                       | -4.11                                        | -7.88                                                                                        | 20.90                                                                                                                 | 12074                                                                                                 | 6631                                                                                                                                                               |                                                                                                                                                                                                                                                                                                                                                                                                                                                                                                                                                                                                                                                                                                                                                                                                                                                                                                                                                                                                                                                                                                                                                                                                                                                                                                                                                                                                                                                                                                                                                                                                                                                                                                                                                                                                                                                                                                                                                                                                                                                                                                                                |         |
| US 30yr Bond                                                                                                                                                                         | 1.42                                                     | -0.05                                                                                                                                         | -3.41                                        | -4.67                                                                                        | -41.17                                                                                                                | 2.44                                                                                                  | 0.70                                                                                                                                                               |                                                                                                                                                                                                                                                                                                                                                                                                                                                                                                                                                                                                                                                                                                                                                                                                                                                                                                                                                                                                                                                                                                                                                                                                                                                                                                                                                                                                                                                                                                                                                                                                                                                                                                                                                                                                                                                                                                                                                                                                                                                                                                                                |         |
| FTSE100                                                                                                                                                                              | 5930                                                     | -7.10                                                                                                                                         | -0.12                                        | -0.56                                                                                        | -21.37                                                                                                                | 7690                                                                                                  | 4899                                                                                                                                                               |                                                                                                                                                                                                                                                                                                                                                                                                                                                                                                                                                                                                                                                                                                                                                                                                                                                                                                                                                                                                                                                                                                                                                                                                                                                                                                                                                                                                                                                                                                                                                                                                                                                                                                                                                                                                                                                                                                                                                                                                                                                                                                                                |         |
| DAX                                                                                                                                                                                  | 12968                                                    | -131.95                                                                                                                                       | -1.01                                        | 0.18                                                                                         | -2.12                                                                                                                 | 13795                                                                                                 | 8256                                                                                                                                                               |                                                                                                                                                                                                                                                                                                                                                                                                                                                                                                                                                                                                                                                                                                                                                                                                                                                                                                                                                                                                                                                                                                                                                                                                                                                                                                                                                                                                                                                                                                                                                                                                                                                                                                                                                                                                                                                                                                                                                                                                                                                                                                                                |         |
| Hang Seng                                                                                                                                                                            | 24624                                                    | 34.69                                                                                                                                         | 0.14                                         | -3.07                                                                                        | -13.43                                                                                                                | 29175                                                                                                 | 21139                                                                                                                                                              |                                                                                                                                                                                                                                                                                                                                                                                                                                                                                                                                                                                                                                                                                                                                                                                                                                                                                                                                                                                                                                                                                                                                                                                                                                                                                                                                                                                                                                                                                                                                                                                                                                                                                                                                                                                                                                                                                                                                                                                                                                                                                                                                |         |
| Nikkei                                                                                                                                                                               | 23274                                                    | 184.18                                                                                                                                        | 0.80                                         | -0.60                                                                                        | -2.77                                                                                                                 | 24116                                                                                                 | 16358                                                                                                                                                              |                                                                                                                                                                                                                                                                                                                                                                                                                                                                                                                                                                                                                                                                                                                                                                                                                                                                                                                                                                                                                                                                                                                                                                                                                                                                                                                                                                                                                                                                                                                                                                                                                                                                                                                                                                                                                                                                                                                                                                                                                                                                                                                                |         |
| Currencies                                                                                                                                                                           |                                                          |                                                                                                                                               |                                              |                                                                                              |                                                                                                                       |                                                                                                       |                                                                                                                                                                    | NSX Market Wrap                                                                                                                                                                                                                                                                                                                                                                                                                                                                                                                                                                                                                                                                                                                                                                                                                                                                                                                                                                                                                                                                                                                                                                                                                                                                                                                                                                                                                                                                                                                                                                                                                                                                                                                                                                                                                                                                                                                                                                                                                                                                                                                |         |
|                                                                                                                                                                                      | Level                                                    | Net Change                                                                                                                                    | d/d %                                        | mtd %                                                                                        | ytd %                                                                                                                 | 52Wk High                                                                                             | 52Wk Low                                                                                                                                                           | N\$6.8m traded on the NSX yesterday                                                                                                                                                                                                                                                                                                                                                                                                                                                                                                                                                                                                                                                                                                                                                                                                                                                                                                                                                                                                                                                                                                                                                                                                                                                                                                                                                                                                                                                                                                                                                                                                                                                                                                                                                                                                                                                                                                                                                                                                                                                                                            | with    |
| N\$/US\$                                                                                                                                                                             | 16.94                                                    | 0.20                                                                                                                                          | 1.21                                         | 0.00                                                                                         | -17.36                                                                                                                | 19.35                                                                                                 | 13.93                                                                                                                                                              | N\$1.6m worth of Sanlam and N\$1.2m wo                                                                                                                                                                                                                                                                                                                                                                                                                                                                                                                                                                                                                                                                                                                                                                                                                                                                                                                                                                                                                                                                                                                                                                                                                                                                                                                                                                                                                                                                                                                                                                                                                                                                                                                                                                                                                                                                                                                                                                                                                                                                                         | orth of |
| N\$/£                                                                                                                                                                                | 21.99                                                    | -0.05                                                                                                                                         | -0.24                                        | 3.07                                                                                         | -15.52                                                                                                                | 23.71                                                                                                 | 17.44                                                                                                                                                              | Firstrand exchanging hands. On the                                                                                                                                                                                                                                                                                                                                                                                                                                                                                                                                                                                                                                                                                                                                                                                                                                                                                                                                                                                                                                                                                                                                                                                                                                                                                                                                                                                                                                                                                                                                                                                                                                                                                                                                                                                                                                                                                                                                                                                                                                                                                             |         |
| N\$/€                                                                                                                                                                                | 19.96                                                    | 0.17                                                                                                                                          | 0.87                                         | 1.33                                                                                         | -21.33                                                                                                                | 20.93                                                                                                 | 15.58                                                                                                                                                              | bourse N\$126,020 worth of Namibia Brev                                                                                                                                                                                                                                                                                                                                                                                                                                                                                                                                                                                                                                                                                                                                                                                                                                                                                                                                                                                                                                                                                                                                                                                                                                                                                                                                                                                                                                                                                                                                                                                                                                                                                                                                                                                                                                                                                                                                                                                                                                                                                        |         |
| N\$/AUS\$                                                                                                                                                                            | 12.22                                                    | 0.04                                                                                                                                          | 0.33                                         | 2.05                                                                                         | -19.64                                                                                                                | 12.74                                                                                                 | 9.56                                                                                                                                                               | traded down 1c and N\$65,100 wor                                                                                                                                                                                                                                                                                                                                                                                                                                                                                                                                                                                                                                                                                                                                                                                                                                                                                                                                                                                                                                                                                                                                                                                                                                                                                                                                                                                                                                                                                                                                                                                                                                                                                                                                                                                                                                                                                                                                                                                                                                                                                               |         |
| N\$/CAD\$                                                                                                                                                                            | 12.80                                                    | 0.02                                                                                                                                          | 0.13                                         | 1.40                                                                                         | -15.83                                                                                                                | 13.63                                                                                                 | 10.61                                                                                                                                                              | Capricorn Investment Group traded up 1                                                                                                                                                                                                                                                                                                                                                                                                                                                                                                                                                                                                                                                                                                                                                                                                                                                                                                                                                                                                                                                                                                                                                                                                                                                                                                                                                                                                                                                                                                                                                                                                                                                                                                                                                                                                                                                                                                                                                                                                                                                                                         |         |
| US\$/€<br>US\$/¥                                                                                                                                                                     | 1.18                                                     | 0.00<br>-0.24                                                                                                                                 | -0.33                                        | -1.32<br>-0.01                                                                               | 5.05<br>2.54                                                                                                          | 1.20<br>112.23                                                                                        | 1.06<br>101.19                                                                                                                                                     | ETF trades were recorded.                                                                                                                                                                                                                                                                                                                                                                                                                                                                                                                                                                                                                                                                                                                                                                                                                                                                                                                                                                                                                                                                                                                                                                                                                                                                                                                                                                                                                                                                                                                                                                                                                                                                                                                                                                                                                                                                                                                                                                                                                                                                                                      |         |
| Commodities                                                                                                                                                                          | 106.03                                                   | -0.24                                                                                                                                         | -0.23                                        | -0.01                                                                                        | 2.34                                                                                                                  | 112.23                                                                                                | 101.19                                                                                                                                                             | JSE Market Wrap                                                                                                                                                                                                                                                                                                                                                                                                                                                                                                                                                                                                                                                                                                                                                                                                                                                                                                                                                                                                                                                                                                                                                                                                                                                                                                                                                                                                                                                                                                                                                                                                                                                                                                                                                                                                                                                                                                                                                                                                                                                                                                                |         |
| Commodities                                                                                                                                                                          | Level                                                    | Net Change                                                                                                                                    | d/d %                                        | mtd %                                                                                        | ytd %                                                                                                                 | 52Wk High                                                                                             | 52Wk Low                                                                                                                                                           | The FTSE/JSE Africa All Share Index rose 0.                                                                                                                                                                                                                                                                                                                                                                                                                                                                                                                                                                                                                                                                                                                                                                                                                                                                                                                                                                                                                                                                                                                                                                                                                                                                                                                                                                                                                                                                                                                                                                                                                                                                                                                                                                                                                                                                                                                                                                                                                                                                                    | 1% to   |
| Brent Crude                                                                                                                                                                          | 39.78                                                    | -2.23                                                                                                                                         | -5.31                                        | -12.41                                                                                       | -35.64                                                                                                                | 66.15                                                                                                 | 27.33                                                                                                                                                              | 54,438.82 as 85 stocks gained, 58 fell, and 7                                                                                                                                                                                                                                                                                                                                                                                                                                                                                                                                                                                                                                                                                                                                                                                                                                                                                                                                                                                                                                                                                                                                                                                                                                                                                                                                                                                                                                                                                                                                                                                                                                                                                                                                                                                                                                                                                                                                                                                                                                                                                  | 7 1400  |
| Gold                                                                                                                                                                                 | 1932.03                                                  | -1.61                                                                                                                                         | -0.08                                        | -1.78                                                                                        | 27.38                                                                                                                 | 2075.47                                                                                               | 1445.70                                                                                                                                                            |                                                                                                                                                                                                                                                                                                                                                                                                                                                                                                                                                                                                                                                                                                                                                                                                                                                                                                                                                                                                                                                                                                                                                                                                                                                                                                                                                                                                                                                                                                                                                                                                                                                                                                                                                                                                                                                                                                                                                                                                                                                                                                                                |         |
| Platinum                                                                                                                                                                             | 902.69                                                   | -8.31                                                                                                                                         | -0.91                                        | -2.56                                                                                        | -6.07                                                                                                                 | 1041.71                                                                                               | 564.00                                                                                                                                                             | unchanged. City Lodge Hotels rose 1                                                                                                                                                                                                                                                                                                                                                                                                                                                                                                                                                                                                                                                                                                                                                                                                                                                                                                                                                                                                                                                                                                                                                                                                                                                                                                                                                                                                                                                                                                                                                                                                                                                                                                                                                                                                                                                                                                                                                                                                                                                                                            |         |
| Copper                                                                                                                                                                               | 302.50                                                   | -3.70                                                                                                                                         | -1.21                                        | -0.90                                                                                        | 7.38                                                                                                                  | 309.45                                                                                                | 200.00                                                                                                                                                             | Shoprite Holdings gained 10.8% and Mr                                                                                                                                                                                                                                                                                                                                                                                                                                                                                                                                                                                                                                                                                                                                                                                                                                                                                                                                                                                                                                                                                                                                                                                                                                                                                                                                                                                                                                                                                                                                                                                                                                                                                                                                                                                                                                                                                                                                                                                                                                                                                          |         |
| Silver                                                                                                                                                                               | 26.67                                                    | -0.16                                                                                                                                         | -0.60                                        | -5.03                                                                                        | 49.72                                                                                                                 | 29.86                                                                                                 | 11.64                                                                                                                                                              | Group climbed 6.8%. Libstar Holdings fell                                                                                                                                                                                                                                                                                                                                                                                                                                                                                                                                                                                                                                                                                                                                                                                                                                                                                                                                                                                                                                                                                                                                                                                                                                                                                                                                                                                                                                                                                                                                                                                                                                                                                                                                                                                                                                                                                                                                                                                                                                                                                      |         |
| Uranium                                                                                                                                                                              | 32.36                                                    | 1.41                                                                                                                                          | 1.14                                         | 6.14                                                                                         | 0.00                                                                                                                  | 26.29                                                                                                 | 34.20                                                                                                                                                              | Allied Electronics Corporation dropped                                                                                                                                                                                                                                                                                                                                                                                                                                                                                                                                                                                                                                                                                                                                                                                                                                                                                                                                                                                                                                                                                                                                                                                                                                                                                                                                                                                                                                                                                                                                                                                                                                                                                                                                                                                                                                                                                                                                                                                                                                                                                         | 5.9%    |
| Palladium                                                                                                                                                                            | 2300.90                                                  | -4.90                                                                                                                                         | -0.21                                        | 0.95                                                                                         | 21.86                                                                                                                 | 2725.70                                                                                               | 1350.00                                                                                                                                                            | and Sibanye Stillwater declined 4.7%.                                                                                                                                                                                                                                                                                                                                                                                                                                                                                                                                                                                                                                                                                                                                                                                                                                                                                                                                                                                                                                                                                                                                                                                                                                                                                                                                                                                                                                                                                                                                                                                                                                                                                                                                                                                                                                                                                                                                                                                                                                                                                          |         |
| NSX Local and                                                                                                                                                                        | DevX                                                     |                                                                                                                                               |                                              |                                                                                              |                                                                                                                       |                                                                                                       |                                                                                                                                                                    | International Market Wrap                                                                                                                                                                                                                                                                                                                                                                                                                                                                                                                                                                                                                                                                                                                                                                                                                                                                                                                                                                                                                                                                                                                                                                                                                                                                                                                                                                                                                                                                                                                                                                                                                                                                                                                                                                                                                                                                                                                                                                                                                                                                                                      |         |
|                                                                                                                                                                                      | Level                                                    | Last Change                                                                                                                                   | Last %                                       | mtd %                                                                                        | ytd %                                                                                                                 | 52Wk High                                                                                             | 52Wk Low                                                                                                                                                           | US stocks sank for a third day, with sel                                                                                                                                                                                                                                                                                                                                                                                                                                                                                                                                                                                                                                                                                                                                                                                                                                                                                                                                                                                                                                                                                                                                                                                                                                                                                                                                                                                                                                                                                                                                                                                                                                                                                                                                                                                                                                                                                                                                                                                                                                                                                       | loff in |
| NBS                                                                                                                                                                                  | 3000                                                     | -1.00                                                                                                                                         | -0.03                                        | 3.23                                                                                         | -37.85                                                                                                                | 4836                                                                                                  | 2590                                                                                                                                                               | technology shares picking up stear                                                                                                                                                                                                                                                                                                                                                                                                                                                                                                                                                                                                                                                                                                                                                                                                                                                                                                                                                                                                                                                                                                                                                                                                                                                                                                                                                                                                                                                                                                                                                                                                                                                                                                                                                                                                                                                                                                                                                                                                                                                                                             | m as    |
| NHL                                                                                                                                                                                  | 160                                                      | 0.00                                                                                                                                          | 0.00                                         | 0.00                                                                                         | 0.00                                                                                                                  | 160                                                                                                   | 160                                                                                                                                                                | investors fled the high flyers who fue                                                                                                                                                                                                                                                                                                                                                                                                                                                                                                                                                                                                                                                                                                                                                                                                                                                                                                                                                                                                                                                                                                                                                                                                                                                                                                                                                                                                                                                                                                                                                                                                                                                                                                                                                                                                                                                                                                                                                                                                                                                                                         | lled a  |
| CGP                                                                                                                                                                                  | 1302                                                     | 1.00                                                                                                                                          | 0.08                                         | 0.08                                                                                         | -14.62                                                                                                                | 1600                                                                                                  | 1000                                                                                                                                                               | historic five-month rally. Oil plunged,                                                                                                                                                                                                                                                                                                                                                                                                                                                                                                                                                                                                                                                                                                                                                                                                                                                                                                                                                                                                                                                                                                                                                                                                                                                                                                                                                                                                                                                                                                                                                                                                                                                                                                                                                                                                                                                                                                                                                                                                                                                                                        | while   |
| FNB<br>ORY                                                                                                                                                                           | 2302<br>1740                                             | 0.00<br>0.00                                                                                                                                  | 0.00                                         | -0.13<br>0.00                                                                                | -31.10<br>-14.03                                                                                                      | 3349<br>2060                                                                                          | 2015<br>1730                                                                                                                                                       | Treasuries rose with the dollar. Volatility                                                                                                                                                                                                                                                                                                                                                                                                                                                                                                                                                                                                                                                                                                                                                                                                                                                                                                                                                                                                                                                                                                                                                                                                                                                                                                                                                                                                                                                                                                                                                                                                                                                                                                                                                                                                                                                                                                                                                                                                                                                                                    |         |
| NAM                                                                                                                                                                                  | 62                                                       | 0.00                                                                                                                                          | 0.00                                         | 0.00                                                                                         | 12.73                                                                                                                 | 65                                                                                                    | 55                                                                                                                                                                 | financial markets, sending the Nasdac                                                                                                                                                                                                                                                                                                                                                                                                                                                                                                                                                                                                                                                                                                                                                                                                                                                                                                                                                                                                                                                                                                                                                                                                                                                                                                                                                                                                                                                                                                                                                                                                                                                                                                                                                                                                                                                                                                                                                                                                                                                                                          |         |
| PNH                                                                                                                                                                                  | 1095                                                     | 0.00                                                                                                                                          | 0.00                                         | 0.00                                                                                         | 6.41                                                                                                                  | 1100                                                                                                  | 1000                                                                                                                                                               | down 4.8% and leaving it 11% off its reco                                                                                                                                                                                                                                                                                                                                                                                                                                                                                                                                                                                                                                                                                                                                                                                                                                                                                                                                                                                                                                                                                                                                                                                                                                                                                                                                                                                                                                                                                                                                                                                                                                                                                                                                                                                                                                                                                                                                                                                                                                                                                      |         |
| SILP                                                                                                                                                                                 | 12791                                                    | 0.00                                                                                                                                          | 0.00                                         | 0.00                                                                                         | 0.01                                                                                                                  | 12791                                                                                                 | 12780                                                                                                                                                              | last Wednesday. Tesla suffered the worst r                                                                                                                                                                                                                                                                                                                                                                                                                                                                                                                                                                                                                                                                                                                                                                                                                                                                                                                                                                                                                                                                                                                                                                                                                                                                                                                                                                                                                                                                                                                                                                                                                                                                                                                                                                                                                                                                                                                                                                                                                                                                                     |         |
| SNO                                                                                                                                                                                  | 701                                                      | -1.00                                                                                                                                         | -0.14                                        | 10.11                                                                                        | 10.11                                                                                                                 | 980                                                                                                   | 890                                                                                                                                                                | its history and is now down 34% in Septe                                                                                                                                                                                                                                                                                                                                                                                                                                                                                                                                                                                                                                                                                                                                                                                                                                                                                                                                                                                                                                                                                                                                                                                                                                                                                                                                                                                                                                                                                                                                                                                                                                                                                                                                                                                                                                                                                                                                                                                                                                                                                       |         |
| LHN                                                                                                                                                                                  | 266                                                      | 0.00                                                                                                                                          | 0.00                                         | -0.37                                                                                        | -19.15                                                                                                                | 333                                                                                                   | 230                                                                                                                                                                | Apple's 6.9% plunge wiped out almost U                                                                                                                                                                                                                                                                                                                                                                                                                                                                                                                                                                                                                                                                                                                                                                                                                                                                                                                                                                                                                                                                                                                                                                                                                                                                                                                                                                                                                                                                                                                                                                                                                                                                                                                                                                                                                                                                                                                                                                                                                                                                                         |         |
| DYL                                                                                                                                                                                  | 287                                                      | -10.00                                                                                                                                        | -3.37                                        | 0.00                                                                                         | 3.99                                                                                                                  | 325                                                                                                   | 1                                                                                                                                                                  | billion in market value Tuesday, while its                                                                                                                                                                                                                                                                                                                                                                                                                                                                                                                                                                                                                                                                                                                                                                                                                                                                                                                                                                                                                                                                                                                                                                                                                                                                                                                                                                                                                                                                                                                                                                                                                                                                                                                                                                                                                                                                                                                                                                                                                                                                                     |         |
| FSY                                                                                                                                                                                  | 191                                                      | 0.00                                                                                                                                          | 0.00                                         | -8.61                                                                                        | 42.54                                                                                                                 | 268                                                                                                   | 2                                                                                                                                                                  | day slide swelled to 14%, the most                                                                                                                                                                                                                                                                                                                                                                                                                                                                                                                                                                                                                                                                                                                                                                                                                                                                                                                                                                                                                                                                                                                                                                                                                                                                                                                                                                                                                                                                                                                                                                                                                                                                                                                                                                                                                                                                                                                                                                                                                                                                                             |         |
| MEY                                                                                                                                                                                  | 101                                                      | 0.00                                                                                                                                          | 0.00                                         | -4.72                                                                                        | 17.44                                                                                                                 | 119                                                                                                   | 26                                                                                                                                                                 | October 2008. The US and China relations                                                                                                                                                                                                                                                                                                                                                                                                                                                                                                                                                                                                                                                                                                                                                                                                                                                                                                                                                                                                                                                                                                                                                                                                                                                                                                                                                                                                                                                                                                                                                                                                                                                                                                                                                                                                                                                                                                                                                                                                                                                                                       |         |
|                                                                                                                                                                                      |                                                          |                                                                                                                                               |                                              |                                                                                              |                                                                                                                       |                                                                                                       |                                                                                                                                                                    |                                                                                                                                                                                                                                                                                                                                                                                                                                                                                                                                                                                                                                                                                                                                                                                                                                                                                                                                                                                                                                                                                                                                                                                                                                                                                                                                                                                                                                                                                                                                                                                                                                                                                                                                                                                                                                                                                                                                                                                                                                                                                                                                |         |
|                                                                                                                                                                                      |                                                          |                                                                                                                                               |                                              |                                                                                              |                                                                                                                       |                                                                                                       |                                                                                                                                                                    | back in focus after President Donald Trum                                                                                                                                                                                                                                                                                                                                                                                                                                                                                                                                                                                                                                                                                                                                                                                                                                                                                                                                                                                                                                                                                                                                                                                                                                                                                                                                                                                                                                                                                                                                                                                                                                                                                                                                                                                                                                                                                                                                                                                                                                                                                      |         |
|                                                                                                                                                                                      |                                                          |                                                                                                                                               |                                              |                                                                                              |                                                                                                                       |                                                                                                       |                                                                                                                                                                    | he plans to end America's reliance o                                                                                                                                                                                                                                                                                                                                                                                                                                                                                                                                                                                                                                                                                                                                                                                                                                                                                                                                                                                                                                                                                                                                                                                                                                                                                                                                                                                                                                                                                                                                                                                                                                                                                                                                                                                                                                                                                                                                                                                                                                                                                           | n the   |
|                                                                                                                                                                                      | SA versue N                                              | mibian Rende                                                                                                                                  |                                              |                                                                                              |                                                                                                                       |                                                                                                       |                                                                                                                                                                    | country.                                                                                                                                                                                                                                                                                                                                                                                                                                                                                                                                                                                                                                                                                                                                                                                                                                                                                                                                                                                                                                                                                                                                                                                                                                                                                                                                                                                                                                                                                                                                                                                                                                                                                                                                                                                                                                                                                                                                                                                                                                                                                                                       |         |
| SA Bonds                                                                                                                                                                             |                                                          | amibian Bonds<br>Eurrent Price (                                                                                                              | Chg [bp]                                     | NA Bonds                                                                                     | YTM                                                                                                                   | Premium                                                                                               | Chg [bp]                                                                                                                                                           | 2018 2019                                                                                                                                                                                                                                                                                                                                                                                                                                                                                                                                                                                                                                                                                                                                                                                                                                                                                                                                                                                                                                                                                                                                                                                                                                                                                                                                                                                                                                                                                                                                                                                                                                                                                                                                                                                                                                                                                                                                                                                                                                                                                                                      | 2020    |
| R208                                                                                                                                                                                 | 3.63                                                     | 101.68                                                                                                                                        |                                              | GC21                                                                                         | 4.67                                                                                                                  | Premium<br>24                                                                                         | -3.00                                                                                                                                                              | GDP (y/y) 0.3% -1.9%**                                                                                                                                                                                                                                                                                                                                                                                                                                                                                                                                                                                                                                                                                                                                                                                                                                                                                                                                                                                                                                                                                                                                                                                                                                                                                                                                                                                                                                                                                                                                                                                                                                                                                                                                                                                                                                                                                                                                                                                                                                                                                                         | -8.6%*  |
| R2023                                                                                                                                                                                | 4.43                                                     | 107.69                                                                                                                                        | -3.00                                        | GC21                                                                                         | 5.02                                                                                                                  | 59                                                                                                    | -3.00                                                                                                                                                              | Inflation (y/y) 5.1% 2.6%                                                                                                                                                                                                                                                                                                                                                                                                                                                                                                                                                                                                                                                                                                                                                                                                                                                                                                                                                                                                                                                                                                                                                                                                                                                                                                                                                                                                                                                                                                                                                                                                                                                                                                                                                                                                                                                                                                                                                                                                                                                                                                      | 2.2%    |
| R186                                                                                                                                                                                 | 7.25                                                     | 116.15                                                                                                                                        |                                              | GC23                                                                                         | 5.02                                                                                                                  | 59                                                                                                    | -3.00                                                                                                                                                              | PSCE (y/y) 7.5% 6.9%                                                                                                                                                                                                                                                                                                                                                                                                                                                                                                                                                                                                                                                                                                                                                                                                                                                                                                                                                                                                                                                                                                                                                                                                                                                                                                                                                                                                                                                                                                                                                                                                                                                                                                                                                                                                                                                                                                                                                                                                                                                                                                           | 5.9%    |
| N I OU                                                                                                                                                                               | 1.23                                                     |                                                                                                                                               |                                              | GC24                                                                                         | 7.54                                                                                                                  |                                                                                                       |                                                                                                                                                                    | M2 (y/y) 6.4% 10.5%                                                                                                                                                                                                                                                                                                                                                                                                                                                                                                                                                                                                                                                                                                                                                                                                                                                                                                                                                                                                                                                                                                                                                                                                                                                                                                                                                                                                                                                                                                                                                                                                                                                                                                                                                                                                                                                                                                                                                                                                                                                                                                            |         |
| R2030                                                                                                                                                                                | 9.24                                                     | 92.31                                                                                                                                         | 6.50                                         |                                                                                              | 7.54                                                                                                                  | 29                                                                                                    | -1.50                                                                                                                                                              |                                                                                                                                                                                                                                                                                                                                                                                                                                                                                                                                                                                                                                                                                                                                                                                                                                                                                                                                                                                                                                                                                                                                                                                                                                                                                                                                                                                                                                                                                                                                                                                                                                                                                                                                                                                                                                                                                                                                                                                                                                                                                                                                |         |
| R2030<br>R213                                                                                                                                                                        | 9.24<br>9.70                                             | 92.31<br>82.52                                                                                                                                | 5.00                                         | GC25                                                                                         | 7.46                                                                                                                  | 21                                                                                                    | -1.50                                                                                                                                                              | IJG BCÍ 48.5 49.9                                                                                                                                                                                                                                                                                                                                                                                                                                                                                                                                                                                                                                                                                                                                                                                                                                                                                                                                                                                                                                                                                                                                                                                                                                                                                                                                                                                                                                                                                                                                                                                                                                                                                                                                                                                                                                                                                                                                                                                                                                                                                                              |         |
| R2030<br>R213<br>R209                                                                                                                                                                | 9.24<br>9.70<br>10.76                                    | 92.31<br>82.52<br>66.31                                                                                                                       | 5.00<br>6.00                                 | GC25<br>GC26                                                                                 | 7.46<br>7.58                                                                                                          | 21<br>34                                                                                              | -1.50<br>-1.50                                                                                                                                                     |                                                                                                                                                                                                                                                                                                                                                                                                                                                                                                                                                                                                                                                                                                                                                                                                                                                                                                                                                                                                                                                                                                                                                                                                                                                                                                                                                                                                                                                                                                                                                                                                                                                                                                                                                                                                                                                                                                                                                                                                                                                                                                                                |         |
| R2030<br>R213<br>R209<br>R2037                                                                                                                                                       | 9.24<br>9.70<br>10.76<br>11.15                           | 92.31<br>82.52<br>66.31<br>80.25                                                                                                              | 5.00<br>6.00<br>7.00                         | GC25<br>GC26<br>GC27                                                                         | 7.46<br>7.58<br>7.90                                                                                                  | 21<br>34<br>65                                                                                        | -1.50<br>-1.50<br>-1.50                                                                                                                                            |                                                                                                                                                                                                                                                                                                                                                                                                                                                                                                                                                                                                                                                                                                                                                                                                                                                                                                                                                                                                                                                                                                                                                                                                                                                                                                                                                                                                                                                                                                                                                                                                                                                                                                                                                                                                                                                                                                                                                                                                                                                                                                                                |         |
| R2030<br>R213<br>R209<br>R2037<br>R214                                                                                                                                               | 9.24<br>9.70<br>10.76<br>11.15<br>9.70                   | 92.31<br>82.52<br>66.31<br>80.25<br>82.52                                                                                                     | 5.00<br>6.00<br>7.00<br>5.00                 | GC25<br>GC26<br>GC27<br>GC30                                                                 | 7.46<br>7.58<br>7.90<br>9.42                                                                                          | 21<br>34<br>65<br>18                                                                                  | -1.50<br>-1.50<br>-1.50<br>6.50                                                                                                                                    |                                                                                                                                                                                                                                                                                                                                                                                                                                                                                                                                                                                                                                                                                                                                                                                                                                                                                                                                                                                                                                                                                                                                                                                                                                                                                                                                                                                                                                                                                                                                                                                                                                                                                                                                                                                                                                                                                                                                                                                                                                                                                                                                |         |
| R2030<br>R213<br>R209<br>R2037<br>R214<br>R2044                                                                                                                                      | 9.24<br>9.70<br>10.76<br>11.15<br>9.70<br>11.41          | 92.31<br>82.52<br>66.31<br>80.25<br>82.52<br>78.43                                                                                            | 5.00<br>6.00<br>7.00<br>5.00<br>5.50         | GC25<br>GC26<br>GC27<br>GC30<br>GC32                                                         | 7.46<br>7.58<br>7.90<br>9.42<br>10.41                                                                                 | 21<br>34<br>65<br>18<br>72                                                                            | -1.50<br>-1.50<br>-1.50<br>6.50<br>5.00                                                                                                                            |                                                                                                                                                                                                                                                                                                                                                                                                                                                                                                                                                                                                                                                                                                                                                                                                                                                                                                                                                                                                                                                                                                                                                                                                                                                                                                                                                                                                                                                                                                                                                                                                                                                                                                                                                                                                                                                                                                                                                                                                                                                                                                                                |         |
| R2030<br>R213<br>R209<br>R2037<br>R214                                                                                                                                               | 9.24<br>9.70<br>10.76<br>11.15<br>9.70                   | 92.31<br>82.52<br>66.31<br>80.25<br>82.52                                                                                                     | 5.00<br>6.00<br>7.00<br>5.00<br>5.50<br>5.50 | GC25<br>GC26<br>GC27<br>GC30<br>GC32<br>GC35                                                 | 7.46<br>7.58<br>7.90<br>9.42<br>10.41<br>11.61                                                                        | 21<br>34<br>65<br>18<br>72<br>85                                                                      | -1.50<br>-1.50<br>-1.50<br>6.50<br>5.00<br>6.00                                                                                                                    |                                                                                                                                                                                                                                                                                                                                                                                                                                                                                                                                                                                                                                                                                                                                                                                                                                                                                                                                                                                                                                                                                                                                                                                                                                                                                                                                                                                                                                                                                                                                                                                                                                                                                                                                                                                                                                                                                                                                                                                                                                                                                                                                |         |
| R2030<br>R213<br>R209<br>R2037<br>R214<br>R2044                                                                                                                                      | 9.24<br>9.70<br>10.76<br>11.15<br>9.70<br>11.41          | 92.31<br>82.52<br>66.31<br>80.25<br>82.52<br>78.43                                                                                            | 5.00<br>6.00<br>7.00<br>5.00<br>5.50<br>5.50 | GC25<br>GC26<br>GC27<br>GC30<br>GC32<br>GC35<br>GC37                                         | 7.46<br>7.58<br>7.90<br>9.42<br>10.41<br>11.61<br>12.23                                                               | 21<br>34<br>65<br>18<br>72<br>85<br>109                                                               | -1.50<br>-1.50<br>-1.50<br>6.50<br>5.00<br>6.00<br>7.00                                                                                                            |                                                                                                                                                                                                                                                                                                                                                                                                                                                                                                                                                                                                                                                                                                                                                                                                                                                                                                                                                                                                                                                                                                                                                                                                                                                                                                                                                                                                                                                                                                                                                                                                                                                                                                                                                                                                                                                                                                                                                                                                                                                                                                                                |         |
| R2030<br>R213<br>R209<br>R2037<br>R214<br>R2044                                                                                                                                      | 9.24<br>9.70<br>10.76<br>11.15<br>9.70<br>11.41          | 92.31<br>82.52<br>66.31<br>80.25<br>82.52<br>78.43                                                                                            | 5.00<br>6.00<br>7.00<br>5.00<br>5.50<br>5.50 | GC25<br>GC26<br>GC27<br>GC30<br>GC32<br>GC35<br>GC37<br>GC40                                 | 7.46<br>7.58<br>7.90<br>9.42<br>10.41<br>11.61<br>12.23<br>12.83                                                      | 21<br>34<br>65<br>18<br>72<br>85<br>109<br>179                                                        | -1.50<br>-1.50<br>-1.50<br>6.50<br>5.00<br>6.00<br>7.00<br>6.50                                                                                                    |                                                                                                                                                                                                                                                                                                                                                                                                                                                                                                                                                                                                                                                                                                                                                                                                                                                                                                                                                                                                                                                                                                                                                                                                                                                                                                                                                                                                                                                                                                                                                                                                                                                                                                                                                                                                                                                                                                                                                                                                                                                                                                                                |         |
| R2030<br>R213<br>R209<br>R2037<br>R214<br>R2044                                                                                                                                      | 9.24<br>9.70<br>10.76<br>11.15<br>9.70<br>11.41          | 92.31<br>82.52<br>66.31<br>80.25<br>82.52<br>78.43                                                                                            | 5.00<br>6.00<br>7.00<br>5.00<br>5.50<br>5.50 | GC25<br>GC26<br>GC27<br>GC30<br>GC32<br>GC35<br>GC37<br>GC40<br>GC43                         | 7.46<br>7.58<br>7.90<br>9.42<br>10.41<br>11.61<br>12.23<br>12.83<br>13.70                                             | 21<br>34<br>65<br>18<br>72<br>85<br>109<br>179<br>230                                                 | -1.50<br>-1.50<br>-1.50<br>6.50<br>5.00<br>6.00<br>7.00<br>6.50<br>5.50                                                                                            |                                                                                                                                                                                                                                                                                                                                                                                                                                                                                                                                                                                                                                                                                                                                                                                                                                                                                                                                                                                                                                                                                                                                                                                                                                                                                                                                                                                                                                                                                                                                                                                                                                                                                                                                                                                                                                                                                                                                                                                                                                                                                                                                |         |
| R2030<br>R213<br>R209<br>R2037<br>R214<br>R2044                                                                                                                                      | 9.24<br>9.70<br>10.76<br>11.15<br>9.70<br>11.41          | 92.31<br>82.52<br>66.31<br>80.25<br>82.52<br>78.43                                                                                            | 5.00<br>6.00<br>7.00<br>5.00<br>5.50<br>5.50 | GC25<br>GC26<br>GC27<br>GC30<br>GC32<br>GC35<br>GC37<br>GC40                                 | 7.46<br>7.58<br>7.90<br>9.42<br>10.41<br>11.61<br>12.23<br>12.83                                                      | 21<br>34<br>65<br>18<br>72<br>85<br>109<br>179                                                        | -1.50<br>-1.50<br>-1.50<br>6.50<br>5.00<br>6.00<br>7.00<br>6.50                                                                                                    | IJG BCI 48.5 49.9                                                                                                                                                                                                                                                                                                                                                                                                                                                                                                                                                                                                                                                                                                                                                                                                                                                                                                                                                                                                                                                                                                                                                                                                                                                                                                                                                                                                                                                                                                                                                                                                                                                                                                                                                                                                                                                                                                                                                                                                                                                                                                              | owcast  |
| R2030<br>R213<br>R209<br>R209<br>R2037<br>R214<br>R2044<br>R2048                                                                                                                     | 9.24<br>9.70<br>10.76<br>11.15<br>9.70<br>11.41<br>11.37 | 92.31<br>82.52<br>66.31<br>80.25<br>82.52<br>78.43<br>78.09                                                                                   | 5.00<br>6.00<br>7.00<br>5.00<br>5.50<br>5.50 | GC25<br>GC26<br>GC27<br>GC30<br>GC32<br>GC35<br>GC37<br>GC40<br>GC43<br>GC43<br>GC45         | 7.46<br>7.58<br>7.90<br>9.42<br>10.41<br>11.61<br>12.23<br>12.83<br>13.70<br>13.75                                    | 21<br>34<br>65<br>18<br>72<br>85<br>109<br>179<br>230<br>234                                          | -1.50<br>-1.50<br>-1.50<br>6.50<br>5.00<br>6.00<br>7.00<br>6.50<br>5.50                                                                                            | IJG BCI 48.5 49.9                                                                                                                                                                                                                                                                                                                                                                                                                                                                                                                                                                                                                                                                                                                                                                                                                                                                                                                                                                                                                                                                                                                                                                                                                                                                                                                                                                                                                                                                                                                                                                                                                                                                                                                                                                                                                                                                                                                                                                                                                                                                                                              | owcast  |
| R2030<br>R213<br>R209<br>R2037<br>R214<br>R2044                                                                                                                                      | 9.24<br>9.70<br>10.76<br>11.15<br>9.70<br>11.41<br>11.37 | 92.31<br>82.52<br>66.31<br>80.25<br>82.52<br>78.43<br>78.09                                                                                   | 5.00<br>6.00<br>7.00<br>5.00<br>5.50<br>5.50 | GC25<br>GC26<br>GC27<br>GC30<br>GC32<br>GC35<br>GC37<br>GC40<br>GC43<br>GC43<br>GC45<br>GC50 | 7.46<br>7.58<br>7.90<br>9.42<br>10.41<br>11.61<br>12.23<br>12.83<br>13.70<br>13.75<br>13.80                           | 21<br>34<br>65<br>18<br>72<br>85<br>109<br>179<br>230<br>234                                          | -1.50<br>-1.50<br>-1.50<br>6.50<br>5.00<br>6.00<br>7.00<br>6.50<br>5.50<br>5.50                                                                                    | #forecast **not MPC Meeting Calendar for 2020                                                                                                                                                                                                                                                                                                                                                                                                                                                                                                                                                                                                                                                                                                                                                                                                                                                                                                                                                                                                                                                                                                                                                                                                                                                                                                                                                                                                                                                                                                                                                                                                                                                                                                                                                                                                                                                                                                                                                                                                                                                                                  | owcast  |
| R2030<br>R213<br>R209<br>R2037<br>R214<br>R2044<br>R2048                                                                                                                             | 9.24<br>9.70<br>10.76<br>11.15<br>9.70<br>11.41<br>11.37 | 92.31<br>82.52<br>66.31<br>80.25<br>82.52<br>78.43<br>78.09                                                                                   | 5.00<br>6.00<br>7.00<br>5.00<br>5.50<br>5.50 | GC25<br>GC26<br>GC27<br>GC30<br>GC32<br>GC35<br>GC37<br>GC40<br>GC43<br>GC45<br>GC50         | 7.46<br>7.58<br>7.90<br>9.42<br>10.41<br>11.61<br>12.23<br>12.83<br>13.70<br>13.75<br>13.80                           | 21<br>34<br>65<br>18<br>72<br>85<br>109<br>179<br>230<br>234<br>243                                   | -1.50<br>-1.50<br>-1.50<br>6.50<br>5.00<br>6.00<br>7.00<br>6.50<br>5.50<br>5.50<br>5.50                                                                            | #forecast **n  MPC Meeting Calendar for 2020  SARB   FOMC                                                                                                                                                                                                                                                                                                                                                                                                                                                                                                                                                                                                                                                                                                                                                                                                                                                                                                                                                                                                                                                                                                                                                                                                                                                                                                                                                                                                                                                                                                                                                                                                                                                                                                                                                                                                                                                                                                                                                                                                                                                                      | owcast  |
| R2030<br>R213<br>R209<br>R209<br>R2037<br>R214<br>R2044<br>R2048                                                                                                                     | 9.24<br>9.70<br>10.76<br>11.15<br>9.70<br>11.41<br>11.37 | 92.31<br>82.52<br>66.31<br>80.25<br>82.52<br>78.43<br>78.09                                                                                   | 5.00<br>6.00<br>7.00<br>5.00<br>5.50<br>5.50 | GC25<br>GC26<br>GC27<br>GC30<br>GC32<br>GC35<br>GC37<br>GC40<br>GC43<br>GC43<br>GC45<br>GC50 | 7.46<br>7.58<br>7.90<br>9.42<br>10.41<br>11.61<br>12.23<br>12.83<br>13.70<br>13.75<br>13.80<br>d/d %<br>0.01          | 21<br>34<br>65<br>18<br>72<br>85<br>109<br>179<br>230<br>234<br>243<br>mtd %                          | -1.50<br>-1.50<br>-1.50<br>6.50<br>5.00<br>6.00<br>7.00<br>6.50<br>5.50<br>5.50<br>5.50<br>ytd % BoN<br>4.320 19 Feb                                               | MPC Meeting Calendar for 2020  SARB FOMC 16 Jan 29 Jan                                                                                                                                                                                                                                                                                                                                                                                                                                                                                                                                                                                                                                                                                                                                                                                                                                                                                                                                                                                                                                                                                                                                                                                                                                                                                                                                                                                                                                                                                                                                                                                                                                                                                                                                                                                                                                                                                                                                                                                                                                                                         | owcast  |
| R2030<br>R213<br>R209<br>R209<br>R2037<br>R214<br>R2044<br>R2048<br>UG Indices and                                                                                                   | 9.24<br>9.70<br>10.76<br>11.15<br>9.70<br>11.41<br>11.37 | 92.31<br>82.52<br>66.31<br>80.25<br>82.52<br>78.43<br>78.09                                                                                   | 5.00<br>6.00<br>7.00<br>5.00<br>5.50<br>5.50 | GC25<br>GC26<br>GC27<br>GC30<br>GC32<br>GC35<br>GC37<br>GC40<br>GC43<br>GC45<br>GC50         | 7.46<br>7.58<br>7.90<br>9.42<br>10.41<br>11.61<br>12.23<br>12.83<br>13.70<br>13.75<br>13.80                           | 21<br>34<br>65<br>18<br>72<br>85<br>109<br>179<br>230<br>234<br>243                                   | -1.50<br>-1.50<br>-1.50<br>-6.50<br>5.00<br>6.00<br>7.00<br>6.50<br>5.50<br>5.50<br>5.50<br>ytd % BoN<br>4.320 19 Feb<br>8.227 15 Apr                              | #forecast #*noments   ##noments   ##noment | owcast  |
| R2030<br>R213<br>R209<br>R209<br>R2037<br>R214<br>R2044<br>R2048<br>UG Indices and<br>UG Money Mar<br>UG Bond Index<br>WIBAR Overnig                                                 | 9.24<br>9.70<br>10.76<br>11.15<br>9.70<br>11.41<br>11.37 | 92.31<br>82.52<br>66.31<br>80.25<br>82.52<br>78.43<br>78.09<br>%)  Level 218.615 232.108 3.963                                                | 5.00<br>6.00<br>7.00<br>5.00<br>5.50<br>5.50 | GC25<br>GC26<br>GC27<br>GC30<br>GC32<br>GC35<br>GC37<br>GC40<br>GC43<br>GC45<br>GC50         | 7.46<br>7.58<br>7.90<br>9.42<br>10.41<br>11.61<br>12.23<br>12.83<br>13.70<br>13.75<br>13.80<br>d/d %<br>0.01<br>-0.11 | 21<br>34<br>65<br>18<br>72<br>85<br>109<br>179<br>230<br>234<br>243<br><b>mtd %</b><br>0.111<br>0.037 | -1.50<br>-1.50<br>-1.50<br>6.50<br>5.00<br>6.00<br>7.00<br>6.50<br>5.50<br>5.50<br>5.50<br>9td % BoN<br>4.320 19 Feb<br>8.227 15 Apr<br>17 Jun                     | #forecast ***n:  #PC Meeting Calendar for 2020    SARB   FOMC     16 Jan   29 Jan     19 Mar   18 Mar     21 May   29 Apr                                                                                                                                                                                                                                                                                                                                                                                                                                                                                                                                                                                                                                                                                                                                                                                                                                                                                                                                                                                                                                                                                                                                                                                                                                                                                                                                                                                                                                                                                                                                                                                                                                                                                                                                                                                                                                                                                                                                                                                                      | owcast  |
| R2030<br>R213<br>R209<br>R2037<br>R214<br>R2044<br>R2048<br>UG Indices and<br>UG Money Mar<br>IJG Bond Index<br>WIBAR Overnig<br>WIBAR 3m                                            | 9.24<br>9.70<br>10.76<br>11.15<br>9.70<br>11.41<br>11.37 | 92.31<br>82.52<br>66.31<br>80.25<br>82.52<br>78.43<br>78.09<br>%)  Level 218.615 232.108 3.963 3.569                                          | 5.00<br>6.00<br>7.00<br>5.00<br>5.50<br>5.50 | GC25<br>GC26<br>GC27<br>GC30<br>GC32<br>GC35<br>GC37<br>GC40<br>GC43<br>GC45<br>GC50         | 7.46<br>7.58<br>7.90<br>9.42<br>10.41<br>11.61<br>12.23<br>12.83<br>13.70<br>13.75<br>13.80<br>d/d %<br>0.01          | 21<br>34<br>65<br>18<br>72<br>85<br>109<br>179<br>230<br>234<br>243<br>mtd %                          | -1.50<br>-1.50<br>-1.50<br>-6.50<br>5.00<br>6.00<br>7.00<br>6.50<br>5.50<br>5.50<br>5.50<br><b>ytd % BoN</b><br>4.320 19 Feb<br>8.227 15 Apr<br>17 Jun<br>19 Aug   | #forecast ##n  #Forecast ##n  MPC Meeting Calendar for 2020    SARB   FOMC     16 Jan   29 Jan     19 Mar   18 Mar     21 May   29 Apr     23 Jul   10 Jun                                                                                                                                                                                                                                                                                                                                                                                                                                                                                                                                                                                                                                                                                                                                                                                                                                                                                                                                                                                                                                                                                                                                                                                                                                                                                                                                                                                                                                                                                                                                                                                                                                                                                                                                                                                                                                                                                                                                                                     | owcast  |
| R2030<br>R213<br>R209<br>R2037<br>R214<br>R2044<br>R2048<br>UG Indices and<br>UG Money Mar<br>IJG Bond Index<br>WIBAR Overnig<br>WIBAR Overnig<br>WIBAR 3m<br>SA Repo Rate           | 9.24<br>9.70<br>10.76<br>11.15<br>9.70<br>11.41<br>11.37 | 92.31<br>82.52<br>66.31<br>80.25<br>82.52<br>78.43<br>78.09<br>%)  Level 218.615 232.108 3.963 3.569 3.569                                    | 5.00<br>6.00<br>7.00<br>5.00<br>5.50<br>5.50 | GC25<br>GC26<br>GC27<br>GC30<br>GC32<br>GC35<br>GC37<br>GC40<br>GC43<br>GC45<br>GC50         | 7.46<br>7.58<br>7.90<br>9.42<br>10.41<br>11.61<br>12.23<br>12.83<br>13.70<br>13.75<br>13.80<br>d/d %<br>0.01<br>-0.11 | 21<br>34<br>65<br>18<br>72<br>85<br>109<br>179<br>230<br>234<br>243<br><b>mtd %</b><br>0.111<br>0.037 | -1.50<br>-1.50<br>-1.50<br>6.50<br>5.00<br>6.00<br>7.00<br>6.50<br>5.50<br>5.50<br>5.50<br>9td % BoN<br>4.320 19 Feb<br>8.227 15 Apr<br>17 Jun<br>19 Aug<br>21 Oct | #forecast #*ne  MPC Meeting Calendar for 2020    SARB   FOMC     16 Jan   29 Jan     19 Mar   18 Mar     21 May   29 Apr     23 Jul   10 Jun     17 Sep   29 Jul                                                                                                                                                                                                                                                                                                                                                                                                                                                                                                                                                                                                                                                                                                                                                                                                                                                                                                                                                                                                                                                                                                                                                                                                                                                                                                                                                                                                                                                                                                                                                                                                                                                                                                                                                                                                                                                                                                                                                               | owcast  |
| R2030<br>R213<br>R209<br>R2037<br>R214<br>R2044<br>R2048<br>UG Indices and<br>IJG Money Mar<br>IJG Bond Index<br>WIBAR Overnig<br>WIBAR 3m<br>SA Repo Rate<br>SA Prime Rate          | 9.24<br>9.70<br>10.76<br>11.15<br>9.70<br>11.41<br>11.37 | 92.31<br>82.52<br>66.31<br>80.25<br>82.52<br>78.43<br>78.09<br>(%)<br>Level<br>218.615<br>232.108<br>3.963<br>3.569<br>3.569<br>3.505<br>7.00 | 5.00<br>6.00<br>7.00<br>5.00<br>5.50<br>5.50 | GC25<br>GC26<br>GC27<br>GC30<br>GC32<br>GC35<br>GC37<br>GC40<br>GC43<br>GC45<br>GC50         | 7.46<br>7.58<br>7.90<br>9.42<br>10.41<br>11.61<br>12.23<br>12.83<br>13.70<br>13.75<br>13.80<br>d/d %<br>0.01<br>-0.11 | 21<br>34<br>65<br>18<br>72<br>85<br>109<br>179<br>230<br>234<br>243<br><b>mtd %</b><br>0.111<br>0.037 | -1.50<br>-1.50<br>-1.50<br>-6.50<br>5.00<br>6.00<br>7.00<br>6.50<br>5.50<br>5.50<br>5.50<br><b>ytd % BoN</b><br>4.320 19 Feb<br>8.227 15 Apr<br>17 Jun<br>19 Aug   | #forecast ***note                                                                                                                                                                                                                                                                                                                                                                                                                                                                                                                                                                                                                                                                                                                                                                                                                                                                                                                                                                                                                                                                                                                                                                                                                                                                                                                                                                                                                                                                                                                                                                                                                                                                                                                                                                                                                                                                                                                                                                                                                                                                                                              | owcast  |
| R2030<br>R213<br>R209<br>R2037<br>R214<br>R2044<br>R2048<br>UG Money Mar<br>IJG Bond Index<br>WIBAR Overnig<br>WIBAR 3m<br>WIBAR 3m<br>S Repo Rate<br>SA Prime Rate<br>NAM Bank Rate | 9.24<br>9.70<br>10.76<br>11.15<br>9.70<br>11.41<br>11.37 | 92.31<br>82.52<br>66.31<br>80.25<br>82.52<br>78.43<br>78.09<br>(%)  Level 218.615 232.108 3.963 3.569 3.50 7.00 3.75                          | 5.00<br>6.00<br>7.00<br>5.00<br>5.50<br>5.50 | GC25<br>GC26<br>GC27<br>GC30<br>GC32<br>GC35<br>GC37<br>GC40<br>GC43<br>GC45<br>GC50         | 7.46<br>7.58<br>7.90<br>9.42<br>10.41<br>11.61<br>12.23<br>12.83<br>13.70<br>13.75<br>13.80<br>d/d %<br>0.01<br>-0.11 | 21<br>34<br>65<br>18<br>72<br>85<br>109<br>179<br>230<br>234<br>243<br><b>mtd %</b><br>0.111<br>0.037 | -1.50<br>-1.50<br>-1.50<br>6.50<br>5.00<br>6.00<br>7.00<br>6.50<br>5.50<br>5.50<br>5.50<br>9td % BoN<br>4.320 19 Feb<br>8.227 15 Apr<br>17 Jun<br>19 Aug<br>21 Oct | #forecast #**n:  MPC Meeting Calendar for 2020  SARB FOMC 16 Jan 29 Jan 19 Mar 18 Mar 21 May 29 Apr 23 Jul 10 Jun 17 Sep 29 Jul 19 Nov 16 Sep 05 Nov                                                                                                                                                                                                                                                                                                                                                                                                                                                                                                                                                                                                                                                                                                                                                                                                                                                                                                                                                                                                                                                                                                                                                                                                                                                                                                                                                                                                                                                                                                                                                                                                                                                                                                                                                                                                                                                                                                                                                                           | owcast  |
| R2030 R213 R209 R2037 R214 R2048  IJG Indices and IJG Money Mar IJG Bond Index WIBAR Overnig WIBAR 3m SA Repo Rate SA Prime Rate NAM Bank Rate NAM Prime Rat                         | 9.24<br>9.70<br>10.76<br>11.15<br>9.70<br>11.41<br>11.37 | 92.31<br>82.52<br>66.31<br>80.25<br>82.52<br>78.43<br>78.09<br>%)  Level 218.615 232.108 3.963 3.569 3.50 7.00 3.75 7.50                      | 5.00<br>6.00<br>7.00<br>5.00<br>5.50<br>5.50 | GC25<br>GC26<br>GC27<br>GC30<br>GC32<br>GC35<br>GC37<br>GC40<br>GC43<br>GC45<br>GC50         | 7.46<br>7.58<br>7.90<br>9.42<br>10.41<br>11.61<br>12.23<br>12.83<br>13.70<br>13.75<br>13.80<br>d/d %<br>0.01<br>-0.11 | 21<br>34<br>65<br>18<br>72<br>85<br>109<br>179<br>230<br>234<br>243<br><b>mtd %</b><br>0.111<br>0.037 | -1.50<br>-1.50<br>-1.50<br>6.50<br>5.00<br>6.00<br>7.00<br>6.50<br>5.50<br>5.50<br>5.50<br>9td % BoN<br>4.320 19 Feb<br>8.227 15 Apr<br>17 Jun<br>19 Aug<br>21 Oct | #forecast ***note                                                                                                                                                                                                                                                                                                                                                                                                                                                                                                                                                                                                                                                                                                                                                                                                                                                                                                                                                                                                                                                                                                                                                                                                                                                                                                                                                                                                                                                                                                                                                                                                                                                                                                                                                                                                                                                                                                                                                                                                                                                                                                              | owcast  |