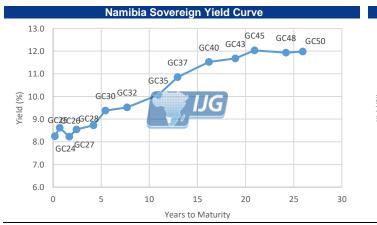

# **IJG Daily Bulletin**

Friday, 09 August 2024

| Local Indices                                                                                                                            | S                                                                                                                   |                                                                                                           |                                                                                                                                                                                                                                                                                                                                                                                                                                                                                                                                                                                                                                                                                                                                                                                                                                                                                                                                                                                                                                                                                                                                                                                                                                                                                                                                                                                                                                                                                                                                                                                                                                                                                                                                                                                                                                                                                                                                                                                                                                                                                                                                                                                                                                                                                                                                                                                                                                                                                                                                                                                                      |                                                                                       |                                                                                                 |                                                                        |                                                                                                        | The Day Ahead                                                                                                                       |                                                                                                      |                                                                        |
|------------------------------------------------------------------------------------------------------------------------------------------|---------------------------------------------------------------------------------------------------------------------|-----------------------------------------------------------------------------------------------------------|------------------------------------------------------------------------------------------------------------------------------------------------------------------------------------------------------------------------------------------------------------------------------------------------------------------------------------------------------------------------------------------------------------------------------------------------------------------------------------------------------------------------------------------------------------------------------------------------------------------------------------------------------------------------------------------------------------------------------------------------------------------------------------------------------------------------------------------------------------------------------------------------------------------------------------------------------------------------------------------------------------------------------------------------------------------------------------------------------------------------------------------------------------------------------------------------------------------------------------------------------------------------------------------------------------------------------------------------------------------------------------------------------------------------------------------------------------------------------------------------------------------------------------------------------------------------------------------------------------------------------------------------------------------------------------------------------------------------------------------------------------------------------------------------------------------------------------------------------------------------------------------------------------------------------------------------------------------------------------------------------------------------------------------------------------------------------------------------------------------------------------------------------------------------------------------------------------------------------------------------------------------------------------------------------------------------------------------------------------------------------------------------------------------------------------------------------------------------------------------------------------------------------------------------------------------------------------------------------|---------------------------------------------------------------------------------------|-------------------------------------------------------------------------------------------------|------------------------------------------------------------------------|--------------------------------------------------------------------------------------------------------|-------------------------------------------------------------------------------------------------------------------------------------|------------------------------------------------------------------------------------------------------|------------------------------------------------------------------------|
|                                                                                                                                          | Level                                                                                                               | Net Change                                                                                                | d/d %                                                                                                                                                                                                                                                                                                                                                                                                                                                                                                                                                                                                                                                                                                                                                                                                                                                                                                                                                                                                                                                                                                                                                                                                                                                                                                                                                                                                                                                                                                                                                                                                                                                                                                                                                                                                                                                                                                                                                                                                                                                                                                                                                                                                                                                                                                                                                                                                                                                                                                                                                                                                | mtd %                                                                                 | ytd %                                                                                           | 52Wk High                                                              | 52Wk Low                                                                                               | Economic News                                                                                                                       |                                                                                                      |                                                                        |
| ISX Overall                                                                                                                              | 1760                                                                                                                | 4.22                                                                                                      | 0.24                                                                                                                                                                                                                                                                                                                                                                                                                                                                                                                                                                                                                                                                                                                                                                                                                                                                                                                                                                                                                                                                                                                                                                                                                                                                                                                                                                                                                                                                                                                                                                                                                                                                                                                                                                                                                                                                                                                                                                                                                                                                                                                                                                                                                                                                                                                                                                                                                                                                                                                                                                                                 | -3.76                                                                                 | 7.77                                                                                            | 1833                                                                   | 102                                                                                                    | Germany CPI (Jul)                                                                                                                   |                                                                                                      |                                                                        |
| ISX Local                                                                                                                                | 680                                                                                                                 | -0.11                                                                                                     | -0.02                                                                                                                                                                                                                                                                                                                                                                                                                                                                                                                                                                                                                                                                                                                                                                                                                                                                                                                                                                                                                                                                                                                                                                                                                                                                                                                                                                                                                                                                                                                                                                                                                                                                                                                                                                                                                                                                                                                                                                                                                                                                                                                                                                                                                                                                                                                                                                                                                                                                                                                                                                                                | 0.00                                                                                  | 1.30                                                                                            | 693                                                                    | 44                                                                                                     | Germany Current                                                                                                                     | Account Balar                                                                                        | nce (Jun)                                                              |
| SE ALSI                                                                                                                                  | 80739                                                                                                               | 374.45                                                                                                    | 0.47                                                                                                                                                                                                                                                                                                                                                                                                                                                                                                                                                                                                                                                                                                                                                                                                                                                                                                                                                                                                                                                                                                                                                                                                                                                                                                                                                                                                                                                                                                                                                                                                                                                                                                                                                                                                                                                                                                                                                                                                                                                                                                                                                                                                                                                                                                                                                                                                                                                                                                                                                                                                 | -2.45                                                                                 | 5.00                                                                                            | 82881                                                                  | 69128                                                                                                  | ,                                                                                                                                   |                                                                                                      |                                                                        |
| SE Top 40                                                                                                                                | 73728                                                                                                               | 371.00                                                                                                    | 0.51                                                                                                                                                                                                                                                                                                                                                                                                                                                                                                                                                                                                                                                                                                                                                                                                                                                                                                                                                                                                                                                                                                                                                                                                                                                                                                                                                                                                                                                                                                                                                                                                                                                                                                                                                                                                                                                                                                                                                                                                                                                                                                                                                                                                                                                                                                                                                                                                                                                                                                                                                                                                 | -2.56                                                                                 | 4.59                                                                                            | 75826                                                                  | 63312                                                                                                  |                                                                                                                                     |                                                                                                      |                                                                        |
| SE INDI                                                                                                                                  | 109352                                                                                                              | 1373.30                                                                                                   | 1.27                                                                                                                                                                                                                                                                                                                                                                                                                                                                                                                                                                                                                                                                                                                                                                                                                                                                                                                                                                                                                                                                                                                                                                                                                                                                                                                                                                                                                                                                                                                                                                                                                                                                                                                                                                                                                                                                                                                                                                                                                                                                                                                                                                                                                                                                                                                                                                                                                                                                                                                                                                                                 | -0.52                                                                                 | 5.43                                                                                            | 112022                                                                 | 92852                                                                                                  |                                                                                                                                     |                                                                                                      |                                                                        |
| ISE FINI                                                                                                                                 | 19379                                                                                                               | 37.19                                                                                                     | 0.19                                                                                                                                                                                                                                                                                                                                                                                                                                                                                                                                                                                                                                                                                                                                                                                                                                                                                                                                                                                                                                                                                                                                                                                                                                                                                                                                                                                                                                                                                                                                                                                                                                                                                                                                                                                                                                                                                                                                                                                                                                                                                                                                                                                                                                                                                                                                                                                                                                                                                                                                                                                                 | -2.33                                                                                 | 8.42                                                                                            | 19851                                                                  | 15313                                                                                                  |                                                                                                                                     |                                                                                                      |                                                                        |
| ISE RESI                                                                                                                                 | 58544                                                                                                               | -403.60                                                                                                   | -0.68                                                                                                                                                                                                                                                                                                                                                                                                                                                                                                                                                                                                                                                                                                                                                                                                                                                                                                                                                                                                                                                                                                                                                                                                                                                                                                                                                                                                                                                                                                                                                                                                                                                                                                                                                                                                                                                                                                                                                                                                                                                                                                                                                                                                                                                                                                                                                                                                                                                                                                                                                                                                | -6.18                                                                                 | 1.76                                                                                            | 66214                                                                  | 48725                                                                                                  |                                                                                                                                     |                                                                                                      |                                                                        |
| ISE Banks                                                                                                                                | 12218                                                                                                               | 0.05                                                                                                      | 0.00                                                                                                                                                                                                                                                                                                                                                                                                                                                                                                                                                                                                                                                                                                                                                                                                                                                                                                                                                                                                                                                                                                                                                                                                                                                                                                                                                                                                                                                                                                                                                                                                                                                                                                                                                                                                                                                                                                                                                                                                                                                                                                                                                                                                                                                                                                                                                                                                                                                                                                                                                                                                 | -2.64                                                                                 | 11.60                                                                                           | 12566                                                                  | 9370                                                                                                   |                                                                                                                                     |                                                                                                      |                                                                        |
| Global Indice                                                                                                                            |                                                                                                                     |                                                                                                           |                                                                                                                                                                                                                                                                                                                                                                                                                                                                                                                                                                                                                                                                                                                                                                                                                                                                                                                                                                                                                                                                                                                                                                                                                                                                                                                                                                                                                                                                                                                                                                                                                                                                                                                                                                                                                                                                                                                                                                                                                                                                                                                                                                                                                                                                                                                                                                                                                                                                                                                                                                                                      |                                                                                       |                                                                                                 |                                                                        |                                                                                                        |                                                                                                                                     |                                                                                                      |                                                                        |
|                                                                                                                                          | Level                                                                                                               | Net Change                                                                                                | d/d %                                                                                                                                                                                                                                                                                                                                                                                                                                                                                                                                                                                                                                                                                                                                                                                                                                                                                                                                                                                                                                                                                                                                                                                                                                                                                                                                                                                                                                                                                                                                                                                                                                                                                                                                                                                                                                                                                                                                                                                                                                                                                                                                                                                                                                                                                                                                                                                                                                                                                                                                                                                                | mtd %                                                                                 | ytd %                                                                                           | 52Wk High                                                              | 52Wk Low                                                                                               |                                                                                                                                     |                                                                                                      |                                                                        |
| Dow Jones                                                                                                                                | 39446                                                                                                               | 683.04                                                                                                    | 1.76                                                                                                                                                                                                                                                                                                                                                                                                                                                                                                                                                                                                                                                                                                                                                                                                                                                                                                                                                                                                                                                                                                                                                                                                                                                                                                                                                                                                                                                                                                                                                                                                                                                                                                                                                                                                                                                                                                                                                                                                                                                                                                                                                                                                                                                                                                                                                                                                                                                                                                                                                                                                 | -3.42                                                                                 | 4.66                                                                                            | 41376                                                                  | 32327                                                                                                  |                                                                                                                                     |                                                                                                      |                                                                        |
| 5&P 500                                                                                                                                  | 5319                                                                                                                | 119.81                                                                                                    | 2.30                                                                                                                                                                                                                                                                                                                                                                                                                                                                                                                                                                                                                                                                                                                                                                                                                                                                                                                                                                                                                                                                                                                                                                                                                                                                                                                                                                                                                                                                                                                                                                                                                                                                                                                                                                                                                                                                                                                                                                                                                                                                                                                                                                                                                                                                                                                                                                                                                                                                                                                                                                                                 | -3.68                                                                                 | 11.52                                                                                           | 5670                                                                   | 4104                                                                                                   |                                                                                                                                     |                                                                                                      |                                                                        |
| NASDAQ                                                                                                                                   | 16660                                                                                                               | 464.21                                                                                                    | 2.87                                                                                                                                                                                                                                                                                                                                                                                                                                                                                                                                                                                                                                                                                                                                                                                                                                                                                                                                                                                                                                                                                                                                                                                                                                                                                                                                                                                                                                                                                                                                                                                                                                                                                                                                                                                                                                                                                                                                                                                                                                                                                                                                                                                                                                                                                                                                                                                                                                                                                                                                                                                                 | -5.34                                                                                 | 10.98                                                                                           | 18671                                                                  | 12544                                                                                                  |                                                                                                                                     |                                                                                                      |                                                                        |
| FTSE100                                                                                                                                  | 8145                                                                                                                | -21.91                                                                                                    | -0.27                                                                                                                                                                                                                                                                                                                                                                                                                                                                                                                                                                                                                                                                                                                                                                                                                                                                                                                                                                                                                                                                                                                                                                                                                                                                                                                                                                                                                                                                                                                                                                                                                                                                                                                                                                                                                                                                                                                                                                                                                                                                                                                                                                                                                                                                                                                                                                                                                                                                                                                                                                                                | -2.67                                                                                 | 5.32                                                                                            | 8474                                                                   | 7216                                                                                                   |                                                                                                                                     |                                                                                                      |                                                                        |
| DAX                                                                                                                                      | 17680                                                                                                               | 65.25                                                                                                     | 0.37                                                                                                                                                                                                                                                                                                                                                                                                                                                                                                                                                                                                                                                                                                                                                                                                                                                                                                                                                                                                                                                                                                                                                                                                                                                                                                                                                                                                                                                                                                                                                                                                                                                                                                                                                                                                                                                                                                                                                                                                                                                                                                                                                                                                                                                                                                                                                                                                                                                                                                                                                                                                 | -4.47                                                                                 | 5.54                                                                                            | 18893                                                                  | 14630                                                                                                  |                                                                                                                                     |                                                                                                      |                                                                        |
| Hang Seng                                                                                                                                | 17122                                                                                                               | 229.71                                                                                                    | 1.36                                                                                                                                                                                                                                                                                                                                                                                                                                                                                                                                                                                                                                                                                                                                                                                                                                                                                                                                                                                                                                                                                                                                                                                                                                                                                                                                                                                                                                                                                                                                                                                                                                                                                                                                                                                                                                                                                                                                                                                                                                                                                                                                                                                                                                                                                                                                                                                                                                                                                                                                                                                                 | -1.29                                                                                 | 0.43                                                                                            | 19706                                                                  | 14794                                                                                                  |                                                                                                                                     |                                                                                                      |                                                                        |
| Nikkei                                                                                                                                   | 34610                                                                                                               | -221.37                                                                                                   | -0.64                                                                                                                                                                                                                                                                                                                                                                                                                                                                                                                                                                                                                                                                                                                                                                                                                                                                                                                                                                                                                                                                                                                                                                                                                                                                                                                                                                                                                                                                                                                                                                                                                                                                                                                                                                                                                                                                                                                                                                                                                                                                                                                                                                                                                                                                                                                                                                                                                                                                                                                                                                                                | -11.49                                                                                | 3.42                                                                                            | 42427                                                                  | 30488                                                                                                  |                                                                                                                                     |                                                                                                      |                                                                        |
| Currencies                                                                                                                               | L av al                                                                                                             | Nat Chan an                                                                                               |                                                                                                                                                                                                                                                                                                                                                                                                                                                                                                                                                                                                                                                                                                                                                                                                                                                                                                                                                                                                                                                                                                                                                                                                                                                                                                                                                                                                                                                                                                                                                                                                                                                                                                                                                                                                                                                                                                                                                                                                                                                                                                                                                                                                                                                                                                                                                                                                                                                                                                                                                                                                      | metal 0/                                                                              |                                                                                                 | 52) M/b   15 mb                                                        | 52) M/la L aver                                                                                        | NSX Market Wra                                                                                                                      |                                                                                                      |                                                                        |
| N¢/116¢                                                                                                                                  | Level                                                                                                               | Net Change                                                                                                | d/d %                                                                                                                                                                                                                                                                                                                                                                                                                                                                                                                                                                                                                                                                                                                                                                                                                                                                                                                                                                                                                                                                                                                                                                                                                                                                                                                                                                                                                                                                                                                                                                                                                                                                                                                                                                                                                                                                                                                                                                                                                                                                                                                                                                                                                                                                                                                                                                                                                                                                                                                                                                                                | mtd %                                                                                 | ytd %                                                                                           | 52Wk High                                                              | 52Wk Low                                                                                               | N\$4m traded on                                                                                                                     | ,                                                                                                    | ,                                                                      |
| N\$/US\$                                                                                                                                 | 18.35                                                                                                               | -0.01                                                                                                     | 0.07                                                                                                                                                                                                                                                                                                                                                                                                                                                                                                                                                                                                                                                                                                                                                                                                                                                                                                                                                                                                                                                                                                                                                                                                                                                                                                                                                                                                                                                                                                                                                                                                                                                                                                                                                                                                                                                                                                                                                                                                                                                                                                                                                                                                                                                                                                                                                                                                                                                                                                                                                                                                 | -0.79                                                                                 | 0.08                                                                                            | 19.64                                                                  | 17.87                                                                                                  | bourse N\$4.0m w                                                                                                                    | orth of FirstRa                                                                                      | ind Namib                                                              |
| N\$/£                                                                                                                                    | 23.40                                                                                                               | -0.01                                                                                                     | 0.04                                                                                                                                                                                                                                                                                                                                                                                                                                                                                                                                                                                                                                                                                                                                                                                                                                                                                                                                                                                                                                                                                                                                                                                                                                                                                                                                                                                                                                                                                                                                                                                                                                                                                                                                                                                                                                                                                                                                                                                                                                                                                                                                                                                                                                                                                                                                                                                                                                                                                                                                                                                                 | 0.03                                                                                  | -0.46                                                                                           | 24.59                                                                  | 22.38                                                                                                  | down 4c. No ETF/I                                                                                                                   | ETN trades we                                                                                        | ere record                                                             |
| N\$/€                                                                                                                                    | 20.04                                                                                                               | -0.02                                                                                                     | 0.10                                                                                                                                                                                                                                                                                                                                                                                                                                                                                                                                                                                                                                                                                                                                                                                                                                                                                                                                                                                                                                                                                                                                                                                                                                                                                                                                                                                                                                                                                                                                                                                                                                                                                                                                                                                                                                                                                                                                                                                                                                                                                                                                                                                                                                                                                                                                                                                                                                                                                                                                                                                                 | -1.57                                                                                 | 0.72                                                                                            | 21.07                                                                  | 19.10                                                                                                  | ,                                                                                                                                   |                                                                                                      |                                                                        |
| N\$/AUD\$                                                                                                                                | 12.10                                                                                                               | -0.01                                                                                                     | 0.07                                                                                                                                                                                                                                                                                                                                                                                                                                                                                                                                                                                                                                                                                                                                                                                                                                                                                                                                                                                                                                                                                                                                                                                                                                                                                                                                                                                                                                                                                                                                                                                                                                                                                                                                                                                                                                                                                                                                                                                                                                                                                                                                                                                                                                                                                                                                                                                                                                                                                                                                                                                                 | -1.59                                                                                 | 3.03                                                                                            | 12.75                                                                  | 11.76                                                                                                  |                                                                                                                                     |                                                                                                      |                                                                        |
| N\$/CAD\$                                                                                                                                | 13.36                                                                                                               | -0.01                                                                                                     | 0.08                                                                                                                                                                                                                                                                                                                                                                                                                                                                                                                                                                                                                                                                                                                                                                                                                                                                                                                                                                                                                                                                                                                                                                                                                                                                                                                                                                                                                                                                                                                                                                                                                                                                                                                                                                                                                                                                                                                                                                                                                                                                                                                                                                                                                                                                                                                                                                                                                                                                                                                                                                                                 | -1.35                                                                                 | 3.36                                                                                            | 14.38                                                                  | 13.06                                                                                                  |                                                                                                                                     |                                                                                                      |                                                                        |
| US\$/€                                                                                                                                   | 1.09                                                                                                                | 0.00                                                                                                      | 0.01                                                                                                                                                                                                                                                                                                                                                                                                                                                                                                                                                                                                                                                                                                                                                                                                                                                                                                                                                                                                                                                                                                                                                                                                                                                                                                                                                                                                                                                                                                                                                                                                                                                                                                                                                                                                                                                                                                                                                                                                                                                                                                                                                                                                                                                                                                                                                                                                                                                                                                                                                                                                 | 0.87                                                                                  | -1.08                                                                                           | 1.11                                                                   | 1.04                                                                                                   |                                                                                                                                     |                                                                                                      |                                                                        |
| US\$/¥                                                                                                                                   | 146.97                                                                                                              | -0.26                                                                                                     | 0.18                                                                                                                                                                                                                                                                                                                                                                                                                                                                                                                                                                                                                                                                                                                                                                                                                                                                                                                                                                                                                                                                                                                                                                                                                                                                                                                                                                                                                                                                                                                                                                                                                                                                                                                                                                                                                                                                                                                                                                                                                                                                                                                                                                                                                                                                                                                                                                                                                                                                                                                                                                                                 | 2.05                                                                                  | -4.03                                                                                           | 161.95                                                                 | 140.25                                                                                                 |                                                                                                                                     |                                                                                                      |                                                                        |
| Commodities                                                                                                                              | S                                                                                                                   |                                                                                                           |                                                                                                                                                                                                                                                                                                                                                                                                                                                                                                                                                                                                                                                                                                                                                                                                                                                                                                                                                                                                                                                                                                                                                                                                                                                                                                                                                                                                                                                                                                                                                                                                                                                                                                                                                                                                                                                                                                                                                                                                                                                                                                                                                                                                                                                                                                                                                                                                                                                                                                                                                                                                      |                                                                                       |                                                                                                 |                                                                        |                                                                                                        | <b>JSE Market Wra</b>                                                                                                               | р                                                                                                    |                                                                        |
|                                                                                                                                          | Level                                                                                                               | Net Change                                                                                                | d/d %                                                                                                                                                                                                                                                                                                                                                                                                                                                                                                                                                                                                                                                                                                                                                                                                                                                                                                                                                                                                                                                                                                                                                                                                                                                                                                                                                                                                                                                                                                                                                                                                                                                                                                                                                                                                                                                                                                                                                                                                                                                                                                                                                                                                                                                                                                                                                                                                                                                                                                                                                                                                | mtd %                                                                                 | ytd %                                                                                           | 52Wk High                                                              | 52Wk Low                                                                                               | The FTSE/JSE Afri                                                                                                                   | ca All Share I                                                                                       | ndex rose                                                              |
| Brent Crude                                                                                                                              | 79.15                                                                                                               | -0.01                                                                                                     | -0.01                                                                                                                                                                                                                                                                                                                                                                                                                                                                                                                                                                                                                                                                                                                                                                                                                                                                                                                                                                                                                                                                                                                                                                                                                                                                                                                                                                                                                                                                                                                                                                                                                                                                                                                                                                                                                                                                                                                                                                                                                                                                                                                                                                                                                                                                                                                                                                                                                                                                                                                                                                                                | -2.09                                                                                 | 4.74                                                                                            | 88.44                                                                  | 73.31                                                                                                  | 80,739.31 as 68 s                                                                                                                   | tocks gained.                                                                                        | 51 fell. an                                                            |
| Gold                                                                                                                                     | 2421.20                                                                                                             | -6.34                                                                                                     | -0.26                                                                                                                                                                                                                                                                                                                                                                                                                                                                                                                                                                                                                                                                                                                                                                                                                                                                                                                                                                                                                                                                                                                                                                                                                                                                                                                                                                                                                                                                                                                                                                                                                                                                                                                                                                                                                                                                                                                                                                                                                                                                                                                                                                                                                                                                                                                                                                                                                                                                                                                                                                                                | -1.08                                                                                 | 17.36                                                                                           | 2483.73                                                                | 1810.51                                                                                                | unchanged. MTN                                                                                                                      | •                                                                                                    | -                                                                      |
| Platinum                                                                                                                                 | 936.53                                                                                                              | -0.20                                                                                                     | -0.02                                                                                                                                                                                                                                                                                                                                                                                                                                                                                                                                                                                                                                                                                                                                                                                                                                                                                                                                                                                                                                                                                                                                                                                                                                                                                                                                                                                                                                                                                                                                                                                                                                                                                                                                                                                                                                                                                                                                                                                                                                                                                                                                                                                                                                                                                                                                                                                                                                                                                                                                                                                                | -4.31                                                                                 | -5.58                                                                                           | 1095.69                                                                | 843.10                                                                                                 | 4.9% and Fairves                                                                                                                    |                                                                                                      | -                                                                      |
| Copper                                                                                                                                   | 402.50                                                                                                              | 6.60                                                                                                      | 1.67                                                                                                                                                                                                                                                                                                                                                                                                                                                                                                                                                                                                                                                                                                                                                                                                                                                                                                                                                                                                                                                                                                                                                                                                                                                                                                                                                                                                                                                                                                                                                                                                                                                                                                                                                                                                                                                                                                                                                                                                                                                                                                                                                                                                                                                                                                                                                                                                                                                                                                                                                                                                 | -3.63                                                                                 | 2.11                                                                                            | 513.10                                                                 | 361.70                                                                                                 |                                                                                                                                     |                                                                                                      |                                                                        |
| Silver                                                                                                                                   | 27.53                                                                                                               | -0.02                                                                                                     | -0.06                                                                                                                                                                                                                                                                                                                                                                                                                                                                                                                                                                                                                                                                                                                                                                                                                                                                                                                                                                                                                                                                                                                                                                                                                                                                                                                                                                                                                                                                                                                                                                                                                                                                                                                                                                                                                                                                                                                                                                                                                                                                                                                                                                                                                                                                                                                                                                                                                                                                                                                                                                                                | -5.09                                                                                 | 15.69                                                                                           | 32.52                                                                  | 20.69                                                                                                  | 6.0%, Bytes Techr                                                                                                                   |                                                                                                      | dropped                                                                |
| Palladium                                                                                                                                | 916.00                                                                                                              | 7.60                                                                                                      | 0.84                                                                                                                                                                                                                                                                                                                                                                                                                                                                                                                                                                                                                                                                                                                                                                                                                                                                                                                                                                                                                                                                                                                                                                                                                                                                                                                                                                                                                                                                                                                                                                                                                                                                                                                                                                                                                                                                                                                                                                                                                                                                                                                                                                                                                                                                                                                                                                                                                                                                                                                                                                                                 | -0.99                                                                                 | -18.57                                                                                          | 1275.00                                                                | 813.50                                                                                                 | Gold Fields decline                                                                                                                 | ed 3.6%.                                                                                             |                                                                        |
| Uranium                                                                                                                                  | 81.50                                                                                                               | 0.00                                                                                                      | 0.00                                                                                                                                                                                                                                                                                                                                                                                                                                                                                                                                                                                                                                                                                                                                                                                                                                                                                                                                                                                                                                                                                                                                                                                                                                                                                                                                                                                                                                                                                                                                                                                                                                                                                                                                                                                                                                                                                                                                                                                                                                                                                                                                                                                                                                                                                                                                                                                                                                                                                                                                                                                                 | -1.06                                                                                 | -10.93                                                                                          | 107.00                                                                 | 56.88                                                                                                  |                                                                                                                                     |                                                                                                      |                                                                        |
| NSX Local                                                                                                                                |                                                                                                                     |                                                                                                           |                                                                                                                                                                                                                                                                                                                                                                                                                                                                                                                                                                                                                                                                                                                                                                                                                                                                                                                                                                                                                                                                                                                                                                                                                                                                                                                                                                                                                                                                                                                                                                                                                                                                                                                                                                                                                                                                                                                                                                                                                                                                                                                                                                                                                                                                                                                                                                                                                                                                                                                                                                                                      |                                                                                       |                                                                                                 |                                                                        |                                                                                                        | International Ma                                                                                                                    | rket Wrap                                                                                            |                                                                        |
|                                                                                                                                          | Level                                                                                                               | Last Change                                                                                               | Last %                                                                                                                                                                                                                                                                                                                                                                                                                                                                                                                                                                                                                                                                                                                                                                                                                                                                                                                                                                                                                                                                                                                                                                                                                                                                                                                                                                                                                                                                                                                                                                                                                                                                                                                                                                                                                                                                                                                                                                                                                                                                                                                                                                                                                                                                                                                                                                                                                                                                                                                                                                                               | mtd %                                                                                 | ytd %                                                                                           | 52Wk High                                                              | 52Wk Low                                                                                               | Stocks staged a so                                                                                                                  |                                                                                                      | nd bonds                                                               |
| ANE                                                                                                                                      | 899                                                                                                                 | 0.00                                                                                                      | 0.00                                                                                                                                                                                                                                                                                                                                                                                                                                                                                                                                                                                                                                                                                                                                                                                                                                                                                                                                                                                                                                                                                                                                                                                                                                                                                                                                                                                                                                                                                                                                                                                                                                                                                                                                                                                                                                                                                                                                                                                                                                                                                                                                                                                                                                                                                                                                                                                                                                                                                                                                                                                                 | 0.00                                                                                  | 0.00                                                                                            | 899                                                                    | 899                                                                                                    | after the latest U                                                                                                                  |                                                                                                      |                                                                        |
| CGP                                                                                                                                      | 1946                                                                                                                | 0.00                                                                                                      | 0.00                                                                                                                                                                                                                                                                                                                                                                                                                                                                                                                                                                                                                                                                                                                                                                                                                                                                                                                                                                                                                                                                                                                                                                                                                                                                                                                                                                                                                                                                                                                                                                                                                                                                                                                                                                                                                                                                                                                                                                                                                                                                                                                                                                                                                                                                                                                                                                                                                                                                                                                                                                                                 | 0.00                                                                                  | 14.81                                                                                           | 2000                                                                   | 1502                                                                                                   | ease concern abou                                                                                                                   |                                                                                                      |                                                                        |
| FNB                                                                                                                                      | 4645                                                                                                                | -4.00                                                                                                     | -0.09                                                                                                                                                                                                                                                                                                                                                                                                                                                                                                                                                                                                                                                                                                                                                                                                                                                                                                                                                                                                                                                                                                                                                                                                                                                                                                                                                                                                                                                                                                                                                                                                                                                                                                                                                                                                                                                                                                                                                                                                                                                                                                                                                                                                                                                                                                                                                                                                                                                                                                                                                                                                | -0.11                                                                                 | -5.22                                                                                           | 5200                                                                   | 4645                                                                                                   |                                                                                                                                     |                                                                                                      |                                                                        |
| LHN                                                                                                                                      | 457                                                                                                                 | 0.00                                                                                                      | 0.00                                                                                                                                                                                                                                                                                                                                                                                                                                                                                                                                                                                                                                                                                                                                                                                                                                                                                                                                                                                                                                                                                                                                                                                                                                                                                                                                                                                                                                                                                                                                                                                                                                                                                                                                                                                                                                                                                                                                                                                                                                                                                                                                                                                                                                                                                                                                                                                                                                                                                                                                                                                                 | 0.00                                                                                  | 16.88                                                                                           | 466                                                                    | 387                                                                                                    | in the world's larg                                                                                                                 |                                                                                                      | -                                                                      |
| MOC                                                                                                                                      | 763                                                                                                                 | 0.00                                                                                                      | 0.00                                                                                                                                                                                                                                                                                                                                                                                                                                                                                                                                                                                                                                                                                                                                                                                                                                                                                                                                                                                                                                                                                                                                                                                                                                                                                                                                                                                                                                                                                                                                                                                                                                                                                                                                                                                                                                                                                                                                                                                                                                                                                                                                                                                                                                                                                                                                                                                                                                                                                                                                                                                                 | -0.13                                                                                 | 0.26                                                                                            | 850                                                                    | 708                                                                                                    | the S&P 500 advar                                                                                                                   |                                                                                                      |                                                                        |
| NAM                                                                                                                                      | 72                                                                                                                  | 0.00                                                                                                      | 0.00                                                                                                                                                                                                                                                                                                                                                                                                                                                                                                                                                                                                                                                                                                                                                                                                                                                                                                                                                                                                                                                                                                                                                                                                                                                                                                                                                                                                                                                                                                                                                                                                                                                                                                                                                                                                                                                                                                                                                                                                                                                                                                                                                                                                                                                                                                                                                                                                                                                                                                                                                                                                 | 0.00                                                                                  | 2.86                                                                                            | 72                                                                     | 69                                                                                                     | biggest rally since                                                                                                                 |                                                                                                      |                                                                        |
| NBS                                                                                                                                      | 2950                                                                                                                | 0.00                                                                                                      | 0.00                                                                                                                                                                                                                                                                                                                                                                                                                                                                                                                                                                                                                                                                                                                                                                                                                                                                                                                                                                                                                                                                                                                                                                                                                                                                                                                                                                                                                                                                                                                                                                                                                                                                                                                                                                                                                                                                                                                                                                                                                                                                                                                                                                                                                                                                                                                                                                                                                                                                                                                                                                                                 | 0.00                                                                                  | -6.32                                                                                           | 3800                                                                   | 2949                                                                                                   | US initial jobless c                                                                                                                | laims tumblec                                                                                        | l the most                                                             |
| NHL                                                                                                                                      | 222                                                                                                                 | 0.00                                                                                                      | 0.00                                                                                                                                                                                                                                                                                                                                                                                                                                                                                                                                                                                                                                                                                                                                                                                                                                                                                                                                                                                                                                                                                                                                                                                                                                                                                                                                                                                                                                                                                                                                                                                                                                                                                                                                                                                                                                                                                                                                                                                                                                                                                                                                                                                                                                                                                                                                                                                                                                                                                                                                                                                                 | 0.00                                                                                  | 0.00                                                                                            | 222                                                                    | 220                                                                                                    | a year. As econo                                                                                                                    | mic angst su                                                                                         | bsided, T                                                              |
| ORY                                                                                                                                      | 1202                                                                                                                | 0.00                                                                                                      | 0.00                                                                                                                                                                                                                                                                                                                                                                                                                                                                                                                                                                                                                                                                                                                                                                                                                                                                                                                                                                                                                                                                                                                                                                                                                                                                                                                                                                                                                                                                                                                                                                                                                                                                                                                                                                                                                                                                                                                                                                                                                                                                                                                                                                                                                                                                                                                                                                                                                                                                                                                                                                                                 | 0.00                                                                                  | 0.17                                                                                            | 1250                                                                   | 1129                                                                                                   | dropped across th                                                                                                                   | e curve — wi                                                                                         | th the sell                                                            |
| PNH                                                                                                                                      | 1270                                                                                                                | 0.00                                                                                                      | 0.00                                                                                                                                                                                                                                                                                                                                                                                                                                                                                                                                                                                                                                                                                                                                                                                                                                                                                                                                                                                                                                                                                                                                                                                                                                                                                                                                                                                                                                                                                                                                                                                                                                                                                                                                                                                                                                                                                                                                                                                                                                                                                                                                                                                                                                                                                                                                                                                                                                                                                                                                                                                                 | 0.00                                                                                  | 6.28                                                                                            | 1270                                                                   | 1194                                                                                                   | shorter maturities                                                                                                                  |                                                                                                      |                                                                        |
|                                                                                                                                          | 12801                                                                                                               | 0.00                                                                                                      | 0.00                                                                                                                                                                                                                                                                                                                                                                                                                                                                                                                                                                                                                                                                                                                                                                                                                                                                                                                                                                                                                                                                                                                                                                                                                                                                                                                                                                                                                                                                                                                                                                                                                                                                                                                                                                                                                                                                                                                                                                                                                                                                                                                                                                                                                                                                                                                                                                                                                                                                                                                                                                                                 | 0.00                                                                                  | 0.09                                                                                            | 12801                                                                  | 12790                                                                                                  | weak US\$25 billio                                                                                                                  |                                                                                                      |                                                                        |
|                                                                                                                                          |                                                                                                                     | 0.00                                                                                                      |                                                                                                                                                                                                                                                                                                                                                                                                                                                                                                                                                                                                                                                                                                                                                                                                                                                                                                                                                                                                                                                                                                                                                                                                                                                                                                                                                                                                                                                                                                                                                                                                                                                                                                                                                                                                                                                                                                                                                                                                                                                                                                                                                                                                                                                                                                                                                                                                                                                                                                                                                                                                      |                                                                                       |                                                                                                 |                                                                        | 600                                                                                                    |                                                                                                                                     |                                                                                                      | , 0                                                                    |
| SNO                                                                                                                                      | 881                                                                                                                 | 0.00                                                                                                      | 0.00                                                                                                                                                                                                                                                                                                                                                                                                                                                                                                                                                                                                                                                                                                                                                                                                                                                                                                                                                                                                                                                                                                                                                                                                                                                                                                                                                                                                                                                                                                                                                                                                                                                                                                                                                                                                                                                                                                                                                                                                                                                                                                                                                                                                                                                                                                                                                                                                                                                                                                                                                                                                 | 1.03                                                                                  | 4.26                                                                                            | 890                                                                    | 699                                                                                                    |                                                                                                                                     |                                                                                                      |                                                                        |
| SNO<br>SA versus Na                                                                                                                      | <sup>881</sup><br>amibian Bor                                                                                       | 0.00<br>nds                                                                                               | 0.00                                                                                                                                                                                                                                                                                                                                                                                                                                                                                                                                                                                                                                                                                                                                                                                                                                                                                                                                                                                                                                                                                                                                                                                                                                                                                                                                                                                                                                                                                                                                                                                                                                                                                                                                                                                                                                                                                                                                                                                                                                                                                                                                                                                                                                                                                                                                                                                                                                                                                                                                                                                                 |                                                                                       |                                                                                                 |                                                                        |                                                                                                        | debt. Stocks rose                                                                                                                   |                                                                                                      |                                                                        |
| SILP<br>SNO<br>SA versus Na<br>SA Bonds                                                                                                  | 881<br>amibian Bor<br>YTM C                                                                                         | 0.00<br>Nds<br>Current Price C                                                                            | 0.00<br>[hg [bp] N/                                                                                                                                                                                                                                                                                                                                                                                                                                                                                                                                                                                                                                                                                                                                                                                                                                                                                                                                                                                                                                                                                                                                                                                                                                                                                                                                                                                                                                                                                                                                                                                                                                                                                                                                                                                                                                                                                                                                                                                                                                                                                                                                                                                                                                                                                                                                                                                                                                                                                                                                                                                  | AM Bonds                                                                              | YTM                                                                                             | Premium                                                                | Chg [bp]                                                                                               | Australia. While I                                                                                                                  | Hong Kong e                                                                                          | quities m                                                              |
| SNO<br>SA versus Na<br>SA Bonds<br>R186                                                                                                  | 881<br>amibian Bor<br>YTM 0<br>8.33                                                                                 | 0.00<br>Ids<br>Current Price C<br>104.53                                                                  | 0.00<br>Chg [bp] N/<br>1.50 GG                                                                                                                                                                                                                                                                                                                                                                                                                                                                                                                                                                                                                                                                                                                                                                                                                                                                                                                                                                                                                                                                                                                                                                                                                                                                                                                                                                                                                                                                                                                                                                                                                                                                                                                                                                                                                                                                                                                                                                                                                                                                                                                                                                                                                                                                                                                                                                                                                                                                                                                                                                       | AM Bonds<br>C24                                                                       | <b>YTM</b><br>8.25                                                                              | <b>Premium</b><br>0                                                    | <b>Chg [bp]</b><br>-1.54                                                                               |                                                                                                                                     | Hong Kong e                                                                                          | quities m                                                              |
| SNO<br>SA versus Na<br>SA Bonds<br>R186<br>R2030                                                                                         | 881<br>amibian Bor<br>YTM C<br>8.33<br>9.38                                                                         | 0.00<br>nds<br>Current Price C<br>104.53<br>94.22                                                         | 0.00<br>Chg [bp] N/<br>1.50 G<br>1.50 G                                                                                                                                                                                                                                                                                                                                                                                                                                                                                                                                                                                                                                                                                                                                                                                                                                                                                                                                                                                                                                                                                                                                                                                                                                                                                                                                                                                                                                                                                                                                                                                                                                                                                                                                                                                                                                                                                                                                                                                                                                                                                                                                                                                                                                                                                                                                                                                                                                                                                                                                                              | AM Bonds<br>C24<br>C25                                                                | <b>YTM</b><br>8.25<br>8.62                                                                      | <b>Premium</b><br>0<br>0                                               | <b>Chg [bp]</b><br>-1.54<br>-0.02                                                                      | Australia. While I                                                                                                                  | Hong Kong e<br>ose in mair                                                                           | quities m<br>nland Ch                                                  |
| SNO<br>SA versus Na<br>SA Bonds<br>R186<br>R2030<br>R213                                                                                 | 881<br>amibian Bor<br>YTM C<br>8.33<br>9.38<br>9.82                                                                 | 0.00<br>ds<br>Current Price C<br>104.53<br>94.22<br>86.59                                                 | 0.00<br><b>Chg [bp]</b> N/<br>1.50 GC<br>1.50 GC<br>0.50 GC                                                                                                                                                                                                                                                                                                                                                                                                                                                                                                                                                                                                                                                                                                                                                                                                                                                                                                                                                                                                                                                                                                                                                                                                                                                                                                                                                                                                                                                                                                                                                                                                                                                                                                                                                                                                                                                                                                                                                                                                                                                                                                                                                                                                                                                                                                                                                                                                                                                                                                                                          | AM Bonds<br>224<br>225<br>226                                                         | <b>YTM</b><br>8.25<br>8.62<br>8.23                                                              | <b>Premium</b><br>0<br>0<br>-10                                        | <b>Chg [bp]</b><br>-1.54<br>-0.02<br>1.50                                                              | Australia. While I<br>their gains, tho<br>momentum as p                                                                             | Hong Kong e<br>ose in main<br>erceptions gr                                                          | quities m<br>nland Ch<br>ew that                                       |
| SNO<br>SA versus Na<br>SA Bonds<br>R186<br>R2030<br>R213<br>R2032                                                                        | 881<br>amibian Bor<br>YTM C<br>8.33<br>9.38<br>9.82<br>10.16                                                        | 0.00<br>Durrent Price C<br>104.53<br>94.22<br>86.59<br>90.02                                              | 0.00<br>Chg [bp] N/<br>1.50 G<br>0.50 G<br>-0.50 G                                                                                                                                                                                                                                                                                                                                                                                                                                                                                                                                                                                                                                                                                                                                                                                                                                                                                                                                                                                                                                                                                                                                                                                                                                                                                                                                                                                                                                                                                                                                                                                                                                                                                                                                                                                                                                                                                                                                                                                                                                                                                                                                                                                                                                                                                                                                                                                                                                                                                                                                                   | AM Bonds<br>C24<br>C25<br>C26<br>C27                                                  | YTM<br>8.25<br>8.62<br>8.23<br>8.55                                                             | <b>Premium</b><br>0<br>0<br>-10<br>22                                  | Chg [bp]<br>-1.54<br>-0.02<br>1.50<br>-1.54                                                            | Australia. While I<br>their gains, tho<br>momentum as p<br>than-expected inf                                                        | Hong Kong e<br>ose in main<br>erceptions gr<br>lation print m                                        | quities m<br>nland Ch<br>ew that                                       |
| SNO<br>SA versus Na<br>SA Bonds<br>R186<br>R2030<br>R213<br>R2032<br>R2035                                                               | 881<br>amibian Bor<br>YTM C<br>8.33<br>9.38<br>9.82<br>10.16<br>10.86                                               | 0.00<br>Durrent Price C<br>104.53<br>94.22<br>86.59<br>90.02<br>87.68                                     | 0.00<br><b>Chg [bp]</b> N/<br>1.50 Ge<br>1.50 Ge<br>0.50 Ge<br>-0.50 Ge<br>-4.00 Ge                                                                                                                                                                                                                                                                                                                                                                                                                                                                                                                                                                                                                                                                                                                                                                                                                                                                                                                                                                                                                                                                                                                                                                                                                                                                                                                                                                                                                                                                                                                                                                                                                                                                                                                                                                                                                                                                                                                                                                                                                                                                                                                                                                                                                                                                                                                                                                                                                                                                                                                  | AM Bonds<br>C24<br>C25<br>C26<br>C27<br>C28                                           | YTM<br>8.25<br>8.62<br>8.23<br>8.55<br>8.73                                                     | Premium<br>0<br>-10<br>22<br>-65                                       | <b>Chg [bp]</b><br>-1.54<br>-0.02<br>1.50<br>-1.54<br>1.50                                             | Australia. While I<br>their gains, tho<br>momentum as p                                                                             | Hong Kong e<br>ose in main<br>erceptions gr<br>lation print m                                        | quities m<br>nland Ch<br>ew that                                       |
| SNO<br>SA versus Na<br>SA Bonds<br>R186<br>R2030<br>R213<br>R2032<br>R2032<br>R2035<br>R209                                              | 881<br>amibian Bor<br>YTM C<br>8.33<br>9.38<br>9.82<br>10.16<br>10.86<br>11.00                                      | 0.00<br>Current Price 0<br>104.53<br>94.22<br>86.59<br>90.02<br>87.68<br>69.25                            | 0.00<br><b>Chg [bp]</b> N/<br>1.50 G<br>1.50 G<br>0.50 G<br>-0.50 G<br>-4.00 G<br>-2.50 G                                                                                                                                                                                                                                                                                                                                                                                                                                                                                                                                                                                                                                                                                                                                                                                                                                                                                                                                                                                                                                                                                                                                                                                                                                                                                                                                                                                                                                                                                                                                                                                                                                                                                                                                                                                                                                                                                                                                                                                                                                                                                                                                                                                                                                                                                                                                                                                                                                                                                                            | AM Bonds<br>C24<br>C25<br>C26<br>C27<br>C28<br>C30                                    | YTM<br>8.25<br>8.62<br>8.23<br>8.55<br>8.73<br>9.38                                             | Premium<br>0<br>-10<br>22<br>-65<br>0                                  | Chg [bp]<br>-1.54<br>-0.02<br>1.50<br>-1.54<br>1.50<br>1.50                                            | Australia. While I<br>their gains, tho<br>momentum as p<br>than-expected inf                                                        | Hong Kong e<br>ose in main<br>erceptions gr<br>lation print m<br>ke weather.                         | quities m<br>nland Ch<br>ew that<br>ainly resu                         |
| SNO<br>SA versus Na<br>SA Bonds<br>R186<br>R2030<br>R213<br>R2032<br>R2032<br>R2035<br>R209<br>R2037                                     | 881<br>amibian Bor<br>YTM C<br>8.33<br>9.38<br>9.82<br>10.16<br>10.86<br>11.00<br>11.27                             | 0.00<br>Current Price 0<br>104.53<br>94.22<br>86.59<br>90.02<br>87.68<br>69.25<br>81.71                   | 0.00<br>Chg [bp] N/<br>1.50 G<br>1.50 G<br>0.50 G<br>-0.50 G<br>-4.00 G<br>-2.50 G<br>-3.50 G                                                                                                                                                                                                                                                                                                                                                                                                                                                                                                                                                                                                                                                                                                                                                                                                                                                                                                                                                                                                                                                                                                                                                                                                                                                                                                                                                                                                                                                                                                                                                                                                                                                                                                                                                                                                                                                                                                                                                                                                                                                                                                                                                                                                                                                                                                                                                                                                                                                                                                        | AM Bonds<br>224<br>225<br>226<br>227<br>228<br>230<br>232                             | YTM<br>8.25<br>8.62<br>8.23<br>8.55<br>8.73<br>9.38<br>9.52                                     | Premium<br>0<br>-10<br>22<br>-65<br>0<br>-30                           | Chg [bp]<br>-1.54<br>-0.02<br>1.50<br>-1.54<br>1.50<br>1.50<br>0.50                                    | Australia. While I<br>their gains, the<br>momentum as p<br>than-expected inf<br>seasonal factors li                                 | Hong Kong e<br>ose in main<br>erceptions gr<br>lation print m<br>ke weather.<br>2021                 | quities m<br>nland Ch<br>ew that<br>ainly resu<br>2022                 |
| SNO<br>SA versus Na<br>SA Bonds<br>R186<br>R2030<br>R213<br>R2032<br>R2032<br>R2035<br>R209<br>R2037                                     | 881<br>amibian Bor<br>YTM C<br>8.33<br>9.38<br>9.82<br>10.16<br>10.86<br>11.00                                      | 0.00<br>Current Price 0<br>104.53<br>94.22<br>86.59<br>90.02<br>87.68<br>69.25                            | 0.00<br>Chg [bp] N/<br>1.50 G<br>0.50 G<br>0.50 G<br>4.00 G<br>-2.50 G<br>-3.50 G<br>-3.00 G                                                                                                                                                                                                                                                                                                                                                                                                                                                                                                                                                                                                                                                                                                                                                                                                                                                                                                                                                                                                                                                                                                                                                                                                                                                                                                                                                                                                                                                                                                                                                                                                                                                                                                                                                                                                                                                                                                                                                                                                                                                                                                                                                                                                                                                                                                                                                                                                                                                                                                         | AM Bonds<br>224<br>225<br>226<br>227<br>228<br>330<br>232<br>235                      | YTM<br>8.25<br>8.62<br>8.23<br>8.55<br>8.73<br>9.38<br>9.52<br>10.07                            | Premium<br>0<br>-10<br>22<br>-65<br>0                                  | Chg [bp]<br>-1.54<br>-0.02<br>1.50<br>-1.54<br>1.50<br>1.50<br>0.50<br>-2.50                           | Australia. While I<br>their gains, the<br>momentum as p<br>than-expected inf<br>seasonal factors li<br>GDP (y/y)                    | Hong Kong e<br>ose in main<br>erceptions gr<br>lation print m<br>ke weather.                         | quities m<br>nland Ch<br>ew that<br>ainly resu                         |
| SNO<br>SA versus Na<br>SA Bonds<br>R186<br>R2030<br>R213<br>R2032<br>R2035<br>R2035<br>R2037<br>R2037<br>R2040<br>R2040<br>R2040         | 881<br>amibian Bor<br>YTM C<br>8.33<br>9.38<br>9.82<br>10.16<br>10.86<br>11.00<br>11.27<br>11.52<br>11.38           | 0.00<br>Current Price 0<br>104.53<br>94.22<br>86.59<br>90.02<br>87.68<br>69.25<br>81.71<br>82.02<br>63.94 | 0.00<br>Chg [bp] N/<br>1.50 G<br>1.50 G<br>0.50 G<br>-0.50 G<br>-4.00 G<br>-2.50 G<br>-3.50 G<br>-3.00 G<br>-3.00 G                                                                                                                                                                                                                                                                                                                                                                                                                                                                                                                                                                                                                                                                                                                                                                                                                                                                                                                                                                                                                                                                                                                                                                                                                                                                                                                                                                                                                                                                                                                                                                                                                                                                                                                                                                                                                                                                                                                                                                                                                                                                                                                                                                                                                                                                                                                                                                                                                                                                                  | AM Bonds<br>224<br>225<br>226<br>227<br>228<br>330<br>330<br>332<br>335<br>337        | YTM<br>8.25<br>8.62<br>8.23<br>8.55<br>8.73<br>9.38<br>9.52<br>10.07<br>10.85                   | Premium<br>0<br>-10<br>22<br>-65<br>0<br>-30<br>-93<br>-42             | Chg [bp]<br>-1.54<br>-0.02<br>1.50<br>-1.54<br>1.50<br>1.50<br>0.50<br>-2.50<br>-3.50                  | Australia. While I<br>their gains, the<br>momentum as p<br>than-expected inf<br>seasonal factors li                                 | Hong Kong e<br>ose in main<br>erceptions gr<br>lation print m<br>ke weather.<br>2021                 | quities m<br>nland Ch<br>ew that<br>ainly resu<br>2022                 |
| SNO<br>SA versus Na<br>SA Bonds<br>R186<br>R2030<br>R213<br>R2032<br>R2035<br>R2035<br>R2037<br>R2037<br>R2040<br>R2040<br>R214          | 881<br>amibian Bor<br>YTM C<br>8.33<br>9.38<br>9.82<br>10.16<br>10.86<br>11.00<br>11.27<br>11.52                    | 0.00  ads  Lurrent Price 104.53 94.22 86.59 90.02 87.68 69.25 81.71 82.02                                 | 0.00<br>Chg [bp] N/<br>1.50 G<br>1.50 G<br>0.50 G<br>-0.50 G<br>-4.00 G<br>-2.50 G<br>-3.50 G<br>-3.00 G<br>-3.00 G                                                                                                                                                                                                                                                                                                                                                                                                                                                                                                                                                                                                                                                                                                                                                                                                                                                                                                                                                                                                                                                                                                                                                                                                                                                                                                                                                                                                                                                                                                                                                                                                                                                                                                                                                                                                                                                                                                                                                                                                                                                                                                                                                                                                                                                                                                                                                                                                                                                                                  | AM Bonds<br>224<br>225<br>226<br>227<br>228<br>330<br>232<br>235                      | YTM<br>8.25<br>8.62<br>8.23<br>8.55<br>8.73<br>9.38<br>9.52<br>10.07                            | Premium<br>0<br>-10<br>22<br>-65<br>0<br>-30<br>-93                    | Chg [bp]<br>-1.54<br>-0.02<br>1.50<br>-1.54<br>1.50<br>1.50<br>0.50<br>-2.50                           | Australia. While I<br>their gains, the<br>momentum as p<br>than-expected inf<br>seasonal factors li<br>GDP (y/y)                    | Hong Kong e<br>ose in main<br>erceptions gr<br>lation print m<br>ke weather.<br>2021<br>3.5%         | quities m<br>nland Ch<br>ew that<br>ainly resu<br>2022<br>4.6%         |
| SNO<br>SA versus Na<br>SA Bonds<br>R186<br>R2030<br>R213<br>R2032<br>R2032<br>R2035<br>R209<br>R2037<br>R2040                            | 881<br>amibian Bor<br>YTM C<br>8.33<br>9.38<br>9.82<br>10.16<br>10.86<br>11.00<br>11.27<br>11.52<br>11.38           | 0.00<br>Current Price 0<br>104.53<br>94.22<br>86.59<br>90.02<br>87.68<br>69.25<br>81.71<br>82.02<br>63.94 | 0.00<br>Chg [bp] N/<br>1.50 G<br>1.50 G<br>0.50 G<br>-0.50 | AM Bonds<br>224<br>225<br>226<br>227<br>228<br>330<br>330<br>332<br>335<br>337        | YTM<br>8.25<br>8.62<br>8.23<br>8.55<br>8.73<br>9.38<br>9.52<br>10.07<br>10.85                   | Premium<br>0<br>-10<br>22<br>-65<br>0<br>-30<br>-93<br>-42             | Chg [bp]<br>-1.54<br>-0.02<br>1.50<br>-1.54<br>1.50<br>1.50<br>0.50<br>-2.50<br>-3.50                  | Australia. While I<br>their gains, the<br>momentum as p<br>than-expected inf<br>seasonal factors li<br>GDP (y/y)<br>Inflation (y/y) | Hong Kong e<br>ose in main<br>erceptions gr<br>lation print m<br>ke weather.<br>2021<br>3.5%<br>4.5% | quities m<br>nland Ch<br>ew that<br>ainly resu<br>2022<br>4.6%<br>6.9% |
| SNO<br>SA versus Na<br>SA Bonds<br>R186<br>R2030<br>R213<br>R2032<br>R2032<br>R2035<br>R209<br>R2037<br>R2040<br>R214<br>R2044           | 881<br>amibian Bor<br>YTM C<br>8.33<br>9.82<br>10.16<br>10.86<br>11.00<br>11.27<br>11.52<br>11.38<br>11.59          | 0.00                                                                                                      | 0.00<br>Chg [bp] N/<br>1.50 G<br>0.50 G<br>-0.50 G<br>-4.00 G<br>-3.00 G<br>-3.00 G<br>-3.00 G<br>-4.00 G<br>-4.00 G                                                                                                                                                                                                                                                                                                                                                                                                                                                                                                                                                                                                                                                                                                                                                                                                                                                                                                                                                                                                                                                                                                                                                                                                                                                                                                                                                                                                                                                                                                                                                                                                                                                                                                                                                                                                                                                                                                                                                                                                                                                                                                                                                                                                                                                                                                                                                                                                                                                                                 | AM Bonds<br>224<br>225<br>226<br>227<br>228<br>330<br>332<br>335<br>337<br>240        | YTM<br>8.25<br>8.62<br>8.23<br>8.55<br>8.73<br>9.38<br>9.52<br>10.07<br>10.85<br>11.52          | Premium<br>0<br>-10<br>22<br>-65<br>0<br>-30<br>-93<br>-42<br>14       | Chg [bp]<br>-1.54<br>-0.02<br>1.50<br>-1.54<br>1.50<br>1.50<br>0.50<br>0.50<br>-2.50<br>-3.50<br>-3.00 | Australia. While I<br>their gains, the<br>momentum as p<br>than-expected inf<br>seasonal factors li<br>GDP (y/y)<br>Inflation (y/y) | Hong Kong e<br>ose in main<br>erceptions gr<br>lation print m<br>ke weather.<br>2021<br>3.5%<br>4.5% | quities m<br>nland Ch<br>ew that<br>ainly resu<br>2022<br>4.6%<br>6.9% |
| SNO<br>SA versus Na<br>SA Bonds<br>R186<br>R2030<br>R2032<br>R2032<br>R2035<br>R209<br>R2037<br>R2040<br>R2040<br>R214<br>R2044<br>R2048 | 881<br>amibian Bor<br>YTM C<br>8.33<br>9.82<br>10.16<br>10.86<br>11.00<br>11.27<br>11.52<br>11.38<br>11.59<br>11.49 | 0.00  dS  Lurrent Price 104.53 94.22 86.59 90.02 87.68 69.25 81.71 82.02 63.94 78.22 77.81                | 0.00<br>Chg [bp] N/<br>1.50 G<br>0.50 G<br>0.50 G<br>-4.00 G<br>-3.50 G<br>-3.00 G<br>-3.00 G<br>-4.00 G<br>-4.00 G<br>-4.00 G                                                                                                                                                                                                                                                                                                                                                                                                                                                                                                                                                                                                                                                                                                                                                                                                                                                                                                                                                                                                                                                                                                                                                                                                                                                                                                                                                                                                                                                                                                                                                                                                                                                                                                                                                                                                                                                                                                                                                                                                                                                                                                                                                                                                                                                                                                                                                                                                                                                                       | AM Bonds<br>224<br>225<br>226<br>227<br>228<br>330<br>332<br>335<br>337<br>240<br>243 | YTM<br>8.25<br>8.62<br>8.23<br>8.55<br>8.73<br>9.38<br>9.52<br>10.07<br>10.85<br>11.52<br>11.68 | Premium<br>0<br>- 10<br>22<br>-65<br>0<br>-30<br>-93<br>-42<br>14<br>9 | Chg [bp]<br>-1.54<br>-0.02<br>1.50<br>-1.54<br>1.50<br>0.50<br>-2.50<br>-3.50<br>-3.00<br>-4.00        | Australia. While I<br>their gains, the<br>momentum as p<br>than-expected inf<br>seasonal factors li<br>GDP (y/y)<br>Inflation (y/y) | Hong Kong e<br>ose in main<br>erceptions gr<br>lation print m<br>ke weather.<br>2021<br>3.5%<br>4.5% | quities m<br>nland Ch<br>ew that<br>ainly resu<br>2022<br>4.6%<br>6.9% |