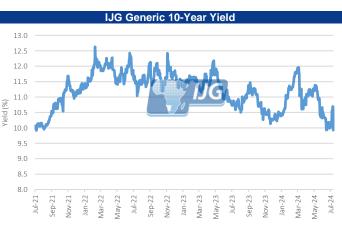

# **IJG Daily Bulletin**

Friday, 09 August 2024

| Local Indices                                                                                                                            | S                                                                                                                   |                                                                                                           |                                                                                                                                                                                                                                                                                                                                                                                                                                                                                                                                                                                                                                                                                                                                                                                                                                                                                                                                                                                                                                                                                                                                                                                                                                                                                                                                                                                                                                                                                                                                                                                                                                                                                                                                                                                                                                                                                                                                                                                                                                                                                                                                                                                                                                                                                                                                                                                                                                                                                                                                                                                                      |                                                                                       |                                                                                                 |                                                                        |                                                                                                        | The Day Ahead                                                                                                                       |                                                                                                      |                                                                        |
|------------------------------------------------------------------------------------------------------------------------------------------|---------------------------------------------------------------------------------------------------------------------|-----------------------------------------------------------------------------------------------------------|------------------------------------------------------------------------------------------------------------------------------------------------------------------------------------------------------------------------------------------------------------------------------------------------------------------------------------------------------------------------------------------------------------------------------------------------------------------------------------------------------------------------------------------------------------------------------------------------------------------------------------------------------------------------------------------------------------------------------------------------------------------------------------------------------------------------------------------------------------------------------------------------------------------------------------------------------------------------------------------------------------------------------------------------------------------------------------------------------------------------------------------------------------------------------------------------------------------------------------------------------------------------------------------------------------------------------------------------------------------------------------------------------------------------------------------------------------------------------------------------------------------------------------------------------------------------------------------------------------------------------------------------------------------------------------------------------------------------------------------------------------------------------------------------------------------------------------------------------------------------------------------------------------------------------------------------------------------------------------------------------------------------------------------------------------------------------------------------------------------------------------------------------------------------------------------------------------------------------------------------------------------------------------------------------------------------------------------------------------------------------------------------------------------------------------------------------------------------------------------------------------------------------------------------------------------------------------------------------|---------------------------------------------------------------------------------------|-------------------------------------------------------------------------------------------------|------------------------------------------------------------------------|--------------------------------------------------------------------------------------------------------|-------------------------------------------------------------------------------------------------------------------------------------|------------------------------------------------------------------------------------------------------|------------------------------------------------------------------------|
|                                                                                                                                          | Level                                                                                                               | Net Change                                                                                                | d/d %                                                                                                                                                                                                                                                                                                                                                                                                                                                                                                                                                                                                                                                                                                                                                                                                                                                                                                                                                                                                                                                                                                                                                                                                                                                                                                                                                                                                                                                                                                                                                                                                                                                                                                                                                                                                                                                                                                                                                                                                                                                                                                                                                                                                                                                                                                                                                                                                                                                                                                                                                                                                | mtd %                                                                                 | ytd %                                                                                           | 52Wk High                                                              | 52Wk Low                                                                                               | Economic News                                                                                                                       |                                                                                                      |                                                                        |
| ISX Overall                                                                                                                              | 1760                                                                                                                | 4.22                                                                                                      | 0.24                                                                                                                                                                                                                                                                                                                                                                                                                                                                                                                                                                                                                                                                                                                                                                                                                                                                                                                                                                                                                                                                                                                                                                                                                                                                                                                                                                                                                                                                                                                                                                                                                                                                                                                                                                                                                                                                                                                                                                                                                                                                                                                                                                                                                                                                                                                                                                                                                                                                                                                                                                                                 | -3.76                                                                                 | 7.77                                                                                            | 1833                                                                   | 102                                                                                                    | Germany CPI (Jul)                                                                                                                   |                                                                                                      |                                                                        |
| ISX Local                                                                                                                                | 680                                                                                                                 | -0.11                                                                                                     | -0.02                                                                                                                                                                                                                                                                                                                                                                                                                                                                                                                                                                                                                                                                                                                                                                                                                                                                                                                                                                                                                                                                                                                                                                                                                                                                                                                                                                                                                                                                                                                                                                                                                                                                                                                                                                                                                                                                                                                                                                                                                                                                                                                                                                                                                                                                                                                                                                                                                                                                                                                                                                                                | 0.00                                                                                  | 1.30                                                                                            | 693                                                                    | 44                                                                                                     | Germany Current                                                                                                                     | Account Balar                                                                                        | nce (Jun)                                                              |
| SE ALSI                                                                                                                                  | 80739                                                                                                               | 374.45                                                                                                    | 0.47                                                                                                                                                                                                                                                                                                                                                                                                                                                                                                                                                                                                                                                                                                                                                                                                                                                                                                                                                                                                                                                                                                                                                                                                                                                                                                                                                                                                                                                                                                                                                                                                                                                                                                                                                                                                                                                                                                                                                                                                                                                                                                                                                                                                                                                                                                                                                                                                                                                                                                                                                                                                 | -2.45                                                                                 | 5.00                                                                                            | 82881                                                                  | 69128                                                                                                  | ,                                                                                                                                   |                                                                                                      |                                                                        |
| SE Top 40                                                                                                                                | 73728                                                                                                               | 371.00                                                                                                    | 0.51                                                                                                                                                                                                                                                                                                                                                                                                                                                                                                                                                                                                                                                                                                                                                                                                                                                                                                                                                                                                                                                                                                                                                                                                                                                                                                                                                                                                                                                                                                                                                                                                                                                                                                                                                                                                                                                                                                                                                                                                                                                                                                                                                                                                                                                                                                                                                                                                                                                                                                                                                                                                 | -2.56                                                                                 | 4.59                                                                                            | 75826                                                                  | 63312                                                                                                  |                                                                                                                                     |                                                                                                      |                                                                        |
| SE INDI                                                                                                                                  | 109352                                                                                                              | 1373.30                                                                                                   | 1.27                                                                                                                                                                                                                                                                                                                                                                                                                                                                                                                                                                                                                                                                                                                                                                                                                                                                                                                                                                                                                                                                                                                                                                                                                                                                                                                                                                                                                                                                                                                                                                                                                                                                                                                                                                                                                                                                                                                                                                                                                                                                                                                                                                                                                                                                                                                                                                                                                                                                                                                                                                                                 | -0.52                                                                                 | 5.43                                                                                            | 112022                                                                 | 92852                                                                                                  |                                                                                                                                     |                                                                                                      |                                                                        |
| ISE FINI                                                                                                                                 | 19379                                                                                                               | 37.19                                                                                                     | 0.19                                                                                                                                                                                                                                                                                                                                                                                                                                                                                                                                                                                                                                                                                                                                                                                                                                                                                                                                                                                                                                                                                                                                                                                                                                                                                                                                                                                                                                                                                                                                                                                                                                                                                                                                                                                                                                                                                                                                                                                                                                                                                                                                                                                                                                                                                                                                                                                                                                                                                                                                                                                                 | -2.33                                                                                 | 8.42                                                                                            | 19851                                                                  | 15313                                                                                                  |                                                                                                                                     |                                                                                                      |                                                                        |
| ISE RESI                                                                                                                                 | 58544                                                                                                               | -403.60                                                                                                   | -0.68                                                                                                                                                                                                                                                                                                                                                                                                                                                                                                                                                                                                                                                                                                                                                                                                                                                                                                                                                                                                                                                                                                                                                                                                                                                                                                                                                                                                                                                                                                                                                                                                                                                                                                                                                                                                                                                                                                                                                                                                                                                                                                                                                                                                                                                                                                                                                                                                                                                                                                                                                                                                | -6.18                                                                                 | 1.76                                                                                            | 66214                                                                  | 48725                                                                                                  |                                                                                                                                     |                                                                                                      |                                                                        |
| ISE Banks                                                                                                                                | 12218                                                                                                               | 0.05                                                                                                      | 0.00                                                                                                                                                                                                                                                                                                                                                                                                                                                                                                                                                                                                                                                                                                                                                                                                                                                                                                                                                                                                                                                                                                                                                                                                                                                                                                                                                                                                                                                                                                                                                                                                                                                                                                                                                                                                                                                                                                                                                                                                                                                                                                                                                                                                                                                                                                                                                                                                                                                                                                                                                                                                 | -2.64                                                                                 | 11.60                                                                                           | 12566                                                                  | 9370                                                                                                   |                                                                                                                                     |                                                                                                      |                                                                        |
| Global Indice                                                                                                                            |                                                                                                                     |                                                                                                           |                                                                                                                                                                                                                                                                                                                                                                                                                                                                                                                                                                                                                                                                                                                                                                                                                                                                                                                                                                                                                                                                                                                                                                                                                                                                                                                                                                                                                                                                                                                                                                                                                                                                                                                                                                                                                                                                                                                                                                                                                                                                                                                                                                                                                                                                                                                                                                                                                                                                                                                                                                                                      |                                                                                       |                                                                                                 |                                                                        |                                                                                                        |                                                                                                                                     |                                                                                                      |                                                                        |
|                                                                                                                                          | Level                                                                                                               | Net Change                                                                                                | d/d %                                                                                                                                                                                                                                                                                                                                                                                                                                                                                                                                                                                                                                                                                                                                                                                                                                                                                                                                                                                                                                                                                                                                                                                                                                                                                                                                                                                                                                                                                                                                                                                                                                                                                                                                                                                                                                                                                                                                                                                                                                                                                                                                                                                                                                                                                                                                                                                                                                                                                                                                                                                                | mtd %                                                                                 | ytd %                                                                                           | 52Wk High                                                              | 52Wk Low                                                                                               |                                                                                                                                     |                                                                                                      |                                                                        |
| Dow Jones                                                                                                                                | 39446                                                                                                               | 683.04                                                                                                    | 1.76                                                                                                                                                                                                                                                                                                                                                                                                                                                                                                                                                                                                                                                                                                                                                                                                                                                                                                                                                                                                                                                                                                                                                                                                                                                                                                                                                                                                                                                                                                                                                                                                                                                                                                                                                                                                                                                                                                                                                                                                                                                                                                                                                                                                                                                                                                                                                                                                                                                                                                                                                                                                 | -3.42                                                                                 | 4.66                                                                                            | 41376                                                                  | 32327                                                                                                  |                                                                                                                                     |                                                                                                      |                                                                        |
| 5&P 500                                                                                                                                  | 5319                                                                                                                | 119.81                                                                                                    | 2.30                                                                                                                                                                                                                                                                                                                                                                                                                                                                                                                                                                                                                                                                                                                                                                                                                                                                                                                                                                                                                                                                                                                                                                                                                                                                                                                                                                                                                                                                                                                                                                                                                                                                                                                                                                                                                                                                                                                                                                                                                                                                                                                                                                                                                                                                                                                                                                                                                                                                                                                                                                                                 | -3.68                                                                                 | 11.52                                                                                           | 5670                                                                   | 4104                                                                                                   |                                                                                                                                     |                                                                                                      |                                                                        |
| NASDAQ                                                                                                                                   | 16660                                                                                                               | 464.21                                                                                                    | 2.87                                                                                                                                                                                                                                                                                                                                                                                                                                                                                                                                                                                                                                                                                                                                                                                                                                                                                                                                                                                                                                                                                                                                                                                                                                                                                                                                                                                                                                                                                                                                                                                                                                                                                                                                                                                                                                                                                                                                                                                                                                                                                                                                                                                                                                                                                                                                                                                                                                                                                                                                                                                                 | -5.34                                                                                 | 10.98                                                                                           | 18671                                                                  | 12544                                                                                                  |                                                                                                                                     |                                                                                                      |                                                                        |
| FTSE100                                                                                                                                  | 8145                                                                                                                | -21.91                                                                                                    | -0.27                                                                                                                                                                                                                                                                                                                                                                                                                                                                                                                                                                                                                                                                                                                                                                                                                                                                                                                                                                                                                                                                                                                                                                                                                                                                                                                                                                                                                                                                                                                                                                                                                                                                                                                                                                                                                                                                                                                                                                                                                                                                                                                                                                                                                                                                                                                                                                                                                                                                                                                                                                                                | -2.67                                                                                 | 5.32                                                                                            | 8474                                                                   | 7216                                                                                                   |                                                                                                                                     |                                                                                                      |                                                                        |
| DAX                                                                                                                                      | 17680                                                                                                               | 65.25                                                                                                     | 0.37                                                                                                                                                                                                                                                                                                                                                                                                                                                                                                                                                                                                                                                                                                                                                                                                                                                                                                                                                                                                                                                                                                                                                                                                                                                                                                                                                                                                                                                                                                                                                                                                                                                                                                                                                                                                                                                                                                                                                                                                                                                                                                                                                                                                                                                                                                                                                                                                                                                                                                                                                                                                 | -4.47                                                                                 | 5.54                                                                                            | 18893                                                                  | 14630                                                                                                  |                                                                                                                                     |                                                                                                      |                                                                        |
| Hang Seng                                                                                                                                | 17122                                                                                                               | 229.71                                                                                                    | 1.36                                                                                                                                                                                                                                                                                                                                                                                                                                                                                                                                                                                                                                                                                                                                                                                                                                                                                                                                                                                                                                                                                                                                                                                                                                                                                                                                                                                                                                                                                                                                                                                                                                                                                                                                                                                                                                                                                                                                                                                                                                                                                                                                                                                                                                                                                                                                                                                                                                                                                                                                                                                                 | -1.29                                                                                 | 0.43                                                                                            | 19706                                                                  | 14794                                                                                                  |                                                                                                                                     |                                                                                                      |                                                                        |
| Nikkei                                                                                                                                   | 34610                                                                                                               | -221.37                                                                                                   | -0.64                                                                                                                                                                                                                                                                                                                                                                                                                                                                                                                                                                                                                                                                                                                                                                                                                                                                                                                                                                                                                                                                                                                                                                                                                                                                                                                                                                                                                                                                                                                                                                                                                                                                                                                                                                                                                                                                                                                                                                                                                                                                                                                                                                                                                                                                                                                                                                                                                                                                                                                                                                                                | -11.49                                                                                | 3.42                                                                                            | 42427                                                                  | 30488                                                                                                  |                                                                                                                                     |                                                                                                      |                                                                        |
| Currencies                                                                                                                               | L av al                                                                                                             | Nat Chan an                                                                                               |                                                                                                                                                                                                                                                                                                                                                                                                                                                                                                                                                                                                                                                                                                                                                                                                                                                                                                                                                                                                                                                                                                                                                                                                                                                                                                                                                                                                                                                                                                                                                                                                                                                                                                                                                                                                                                                                                                                                                                                                                                                                                                                                                                                                                                                                                                                                                                                                                                                                                                                                                                                                      | metal 0/                                                                              |                                                                                                 | 52) M/b   15 mb                                                        | 52) M/la L aver                                                                                        | NSX Market Wra                                                                                                                      |                                                                                                      |                                                                        |
| N¢/116¢                                                                                                                                  | Level                                                                                                               | Net Change                                                                                                | d/d %                                                                                                                                                                                                                                                                                                                                                                                                                                                                                                                                                                                                                                                                                                                                                                                                                                                                                                                                                                                                                                                                                                                                                                                                                                                                                                                                                                                                                                                                                                                                                                                                                                                                                                                                                                                                                                                                                                                                                                                                                                                                                                                                                                                                                                                                                                                                                                                                                                                                                                                                                                                                | mtd %                                                                                 | ytd %                                                                                           | 52Wk High                                                              | 52Wk Low                                                                                               | N\$4m traded on                                                                                                                     | ,                                                                                                    | ,                                                                      |
| N\$/US\$                                                                                                                                 | 18.35                                                                                                               | -0.01                                                                                                     | 0.07                                                                                                                                                                                                                                                                                                                                                                                                                                                                                                                                                                                                                                                                                                                                                                                                                                                                                                                                                                                                                                                                                                                                                                                                                                                                                                                                                                                                                                                                                                                                                                                                                                                                                                                                                                                                                                                                                                                                                                                                                                                                                                                                                                                                                                                                                                                                                                                                                                                                                                                                                                                                 | -0.79                                                                                 | 0.08                                                                                            | 19.64                                                                  | 17.87                                                                                                  | bourse N\$4.0m w                                                                                                                    | orth of FirstRa                                                                                      | ind Namib                                                              |
| N\$/£                                                                                                                                    | 23.40                                                                                                               | -0.01                                                                                                     | 0.04                                                                                                                                                                                                                                                                                                                                                                                                                                                                                                                                                                                                                                                                                                                                                                                                                                                                                                                                                                                                                                                                                                                                                                                                                                                                                                                                                                                                                                                                                                                                                                                                                                                                                                                                                                                                                                                                                                                                                                                                                                                                                                                                                                                                                                                                                                                                                                                                                                                                                                                                                                                                 | 0.03                                                                                  | -0.46                                                                                           | 24.59                                                                  | 22.38                                                                                                  | down 4c. No ETF/I                                                                                                                   | ETN trades we                                                                                        | ere record                                                             |
| N\$/€                                                                                                                                    | 20.04                                                                                                               | -0.02                                                                                                     | 0.10                                                                                                                                                                                                                                                                                                                                                                                                                                                                                                                                                                                                                                                                                                                                                                                                                                                                                                                                                                                                                                                                                                                                                                                                                                                                                                                                                                                                                                                                                                                                                                                                                                                                                                                                                                                                                                                                                                                                                                                                                                                                                                                                                                                                                                                                                                                                                                                                                                                                                                                                                                                                 | -1.57                                                                                 | 0.72                                                                                            | 21.07                                                                  | 19.10                                                                                                  | ,                                                                                                                                   |                                                                                                      |                                                                        |
| N\$/AUD\$                                                                                                                                | 12.10                                                                                                               | -0.01                                                                                                     | 0.07                                                                                                                                                                                                                                                                                                                                                                                                                                                                                                                                                                                                                                                                                                                                                                                                                                                                                                                                                                                                                                                                                                                                                                                                                                                                                                                                                                                                                                                                                                                                                                                                                                                                                                                                                                                                                                                                                                                                                                                                                                                                                                                                                                                                                                                                                                                                                                                                                                                                                                                                                                                                 | -1.59                                                                                 | 3.03                                                                                            | 12.75                                                                  | 11.76                                                                                                  |                                                                                                                                     |                                                                                                      |                                                                        |
| N\$/CAD\$                                                                                                                                | 13.36                                                                                                               | -0.01                                                                                                     | 0.08                                                                                                                                                                                                                                                                                                                                                                                                                                                                                                                                                                                                                                                                                                                                                                                                                                                                                                                                                                                                                                                                                                                                                                                                                                                                                                                                                                                                                                                                                                                                                                                                                                                                                                                                                                                                                                                                                                                                                                                                                                                                                                                                                                                                                                                                                                                                                                                                                                                                                                                                                                                                 | -1.35                                                                                 | 3.36                                                                                            | 14.38                                                                  | 13.06                                                                                                  |                                                                                                                                     |                                                                                                      |                                                                        |
| US\$/€                                                                                                                                   | 1.09                                                                                                                | 0.00                                                                                                      | 0.01                                                                                                                                                                                                                                                                                                                                                                                                                                                                                                                                                                                                                                                                                                                                                                                                                                                                                                                                                                                                                                                                                                                                                                                                                                                                                                                                                                                                                                                                                                                                                                                                                                                                                                                                                                                                                                                                                                                                                                                                                                                                                                                                                                                                                                                                                                                                                                                                                                                                                                                                                                                                 | 0.87                                                                                  | -1.08                                                                                           | 1.11                                                                   | 1.04                                                                                                   |                                                                                                                                     |                                                                                                      |                                                                        |
| US\$/¥                                                                                                                                   | 146.97                                                                                                              | -0.26                                                                                                     | 0.18                                                                                                                                                                                                                                                                                                                                                                                                                                                                                                                                                                                                                                                                                                                                                                                                                                                                                                                                                                                                                                                                                                                                                                                                                                                                                                                                                                                                                                                                                                                                                                                                                                                                                                                                                                                                                                                                                                                                                                                                                                                                                                                                                                                                                                                                                                                                                                                                                                                                                                                                                                                                 | 2.05                                                                                  | -4.03                                                                                           | 161.95                                                                 | 140.25                                                                                                 |                                                                                                                                     |                                                                                                      |                                                                        |
| Commodities                                                                                                                              | S                                                                                                                   |                                                                                                           |                                                                                                                                                                                                                                                                                                                                                                                                                                                                                                                                                                                                                                                                                                                                                                                                                                                                                                                                                                                                                                                                                                                                                                                                                                                                                                                                                                                                                                                                                                                                                                                                                                                                                                                                                                                                                                                                                                                                                                                                                                                                                                                                                                                                                                                                                                                                                                                                                                                                                                                                                                                                      |                                                                                       |                                                                                                 |                                                                        |                                                                                                        | <b>JSE Market Wra</b>                                                                                                               | р                                                                                                    |                                                                        |
|                                                                                                                                          | Level                                                                                                               | Net Change                                                                                                | d/d %                                                                                                                                                                                                                                                                                                                                                                                                                                                                                                                                                                                                                                                                                                                                                                                                                                                                                                                                                                                                                                                                                                                                                                                                                                                                                                                                                                                                                                                                                                                                                                                                                                                                                                                                                                                                                                                                                                                                                                                                                                                                                                                                                                                                                                                                                                                                                                                                                                                                                                                                                                                                | mtd %                                                                                 | ytd %                                                                                           | 52Wk High                                                              | 52Wk Low                                                                                               | The FTSE/JSE Afri                                                                                                                   | ca All Share I                                                                                       | ndex rose                                                              |
| Brent Crude                                                                                                                              | 79.15                                                                                                               | -0.01                                                                                                     | -0.01                                                                                                                                                                                                                                                                                                                                                                                                                                                                                                                                                                                                                                                                                                                                                                                                                                                                                                                                                                                                                                                                                                                                                                                                                                                                                                                                                                                                                                                                                                                                                                                                                                                                                                                                                                                                                                                                                                                                                                                                                                                                                                                                                                                                                                                                                                                                                                                                                                                                                                                                                                                                | -2.09                                                                                 | 4.74                                                                                            | 88.44                                                                  | 73.31                                                                                                  | 80,739.31 as 68 s                                                                                                                   | tocks gained.                                                                                        | 51 fell. an                                                            |
| Gold                                                                                                                                     | 2421.20                                                                                                             | -6.34                                                                                                     | -0.26                                                                                                                                                                                                                                                                                                                                                                                                                                                                                                                                                                                                                                                                                                                                                                                                                                                                                                                                                                                                                                                                                                                                                                                                                                                                                                                                                                                                                                                                                                                                                                                                                                                                                                                                                                                                                                                                                                                                                                                                                                                                                                                                                                                                                                                                                                                                                                                                                                                                                                                                                                                                | -1.08                                                                                 | 17.36                                                                                           | 2483.73                                                                | 1810.51                                                                                                | unchanged. MTN                                                                                                                      | •                                                                                                    | -                                                                      |
| Platinum                                                                                                                                 | 936.53                                                                                                              | -0.20                                                                                                     | -0.02                                                                                                                                                                                                                                                                                                                                                                                                                                                                                                                                                                                                                                                                                                                                                                                                                                                                                                                                                                                                                                                                                                                                                                                                                                                                                                                                                                                                                                                                                                                                                                                                                                                                                                                                                                                                                                                                                                                                                                                                                                                                                                                                                                                                                                                                                                                                                                                                                                                                                                                                                                                                | -4.31                                                                                 | -5.58                                                                                           | 1095.69                                                                | 843.10                                                                                                 | 4.9% and Fairves                                                                                                                    |                                                                                                      | -                                                                      |
| Copper                                                                                                                                   | 402.50                                                                                                              | 6.60                                                                                                      | 1.67                                                                                                                                                                                                                                                                                                                                                                                                                                                                                                                                                                                                                                                                                                                                                                                                                                                                                                                                                                                                                                                                                                                                                                                                                                                                                                                                                                                                                                                                                                                                                                                                                                                                                                                                                                                                                                                                                                                                                                                                                                                                                                                                                                                                                                                                                                                                                                                                                                                                                                                                                                                                 | -3.63                                                                                 | 2.11                                                                                            | 513.10                                                                 | 361.70                                                                                                 |                                                                                                                                     |                                                                                                      |                                                                        |
| Silver                                                                                                                                   | 27.53                                                                                                               | -0.02                                                                                                     | -0.06                                                                                                                                                                                                                                                                                                                                                                                                                                                                                                                                                                                                                                                                                                                                                                                                                                                                                                                                                                                                                                                                                                                                                                                                                                                                                                                                                                                                                                                                                                                                                                                                                                                                                                                                                                                                                                                                                                                                                                                                                                                                                                                                                                                                                                                                                                                                                                                                                                                                                                                                                                                                | -5.09                                                                                 | 15.69                                                                                           | 32.52                                                                  | 20.69                                                                                                  | 6.0%, Bytes Techr                                                                                                                   |                                                                                                      | dropped                                                                |
| Palladium                                                                                                                                | 916.00                                                                                                              | 7.60                                                                                                      | 0.84                                                                                                                                                                                                                                                                                                                                                                                                                                                                                                                                                                                                                                                                                                                                                                                                                                                                                                                                                                                                                                                                                                                                                                                                                                                                                                                                                                                                                                                                                                                                                                                                                                                                                                                                                                                                                                                                                                                                                                                                                                                                                                                                                                                                                                                                                                                                                                                                                                                                                                                                                                                                 | -0.99                                                                                 | -18.57                                                                                          | 1275.00                                                                | 813.50                                                                                                 | Gold Fields decline                                                                                                                 | ed 3.6%.                                                                                             |                                                                        |
| Uranium                                                                                                                                  | 81.50                                                                                                               | 0.00                                                                                                      | 0.00                                                                                                                                                                                                                                                                                                                                                                                                                                                                                                                                                                                                                                                                                                                                                                                                                                                                                                                                                                                                                                                                                                                                                                                                                                                                                                                                                                                                                                                                                                                                                                                                                                                                                                                                                                                                                                                                                                                                                                                                                                                                                                                                                                                                                                                                                                                                                                                                                                                                                                                                                                                                 | -1.06                                                                                 | -10.93                                                                                          | 107.00                                                                 | 56.88                                                                                                  |                                                                                                                                     |                                                                                                      |                                                                        |
| NSX Local                                                                                                                                |                                                                                                                     |                                                                                                           |                                                                                                                                                                                                                                                                                                                                                                                                                                                                                                                                                                                                                                                                                                                                                                                                                                                                                                                                                                                                                                                                                                                                                                                                                                                                                                                                                                                                                                                                                                                                                                                                                                                                                                                                                                                                                                                                                                                                                                                                                                                                                                                                                                                                                                                                                                                                                                                                                                                                                                                                                                                                      |                                                                                       |                                                                                                 |                                                                        |                                                                                                        | International Ma                                                                                                                    | rket Wrap                                                                                            |                                                                        |
|                                                                                                                                          | Level                                                                                                               | Last Change                                                                                               | Last %                                                                                                                                                                                                                                                                                                                                                                                                                                                                                                                                                                                                                                                                                                                                                                                                                                                                                                                                                                                                                                                                                                                                                                                                                                                                                                                                                                                                                                                                                                                                                                                                                                                                                                                                                                                                                                                                                                                                                                                                                                                                                                                                                                                                                                                                                                                                                                                                                                                                                                                                                                                               | mtd %                                                                                 | ytd %                                                                                           | 52Wk High                                                              | 52Wk Low                                                                                               | Stocks staged a so                                                                                                                  |                                                                                                      | nd bonds                                                               |
| ANE                                                                                                                                      | 899                                                                                                                 | 0.00                                                                                                      | 0.00                                                                                                                                                                                                                                                                                                                                                                                                                                                                                                                                                                                                                                                                                                                                                                                                                                                                                                                                                                                                                                                                                                                                                                                                                                                                                                                                                                                                                                                                                                                                                                                                                                                                                                                                                                                                                                                                                                                                                                                                                                                                                                                                                                                                                                                                                                                                                                                                                                                                                                                                                                                                 | 0.00                                                                                  | 0.00                                                                                            | 899                                                                    | 899                                                                                                    | after the latest U                                                                                                                  |                                                                                                      |                                                                        |
| CGP                                                                                                                                      | 1946                                                                                                                | 0.00                                                                                                      | 0.00                                                                                                                                                                                                                                                                                                                                                                                                                                                                                                                                                                                                                                                                                                                                                                                                                                                                                                                                                                                                                                                                                                                                                                                                                                                                                                                                                                                                                                                                                                                                                                                                                                                                                                                                                                                                                                                                                                                                                                                                                                                                                                                                                                                                                                                                                                                                                                                                                                                                                                                                                                                                 | 0.00                                                                                  | 14.81                                                                                           | 2000                                                                   | 1502                                                                                                   | ease concern abou                                                                                                                   |                                                                                                      |                                                                        |
| FNB                                                                                                                                      | 4645                                                                                                                | -4.00                                                                                                     | -0.09                                                                                                                                                                                                                                                                                                                                                                                                                                                                                                                                                                                                                                                                                                                                                                                                                                                                                                                                                                                                                                                                                                                                                                                                                                                                                                                                                                                                                                                                                                                                                                                                                                                                                                                                                                                                                                                                                                                                                                                                                                                                                                                                                                                                                                                                                                                                                                                                                                                                                                                                                                                                | -0.11                                                                                 | -5.22                                                                                           | 5200                                                                   | 4645                                                                                                   |                                                                                                                                     |                                                                                                      |                                                                        |
| LHN                                                                                                                                      | 457                                                                                                                 | 0.00                                                                                                      | 0.00                                                                                                                                                                                                                                                                                                                                                                                                                                                                                                                                                                                                                                                                                                                                                                                                                                                                                                                                                                                                                                                                                                                                                                                                                                                                                                                                                                                                                                                                                                                                                                                                                                                                                                                                                                                                                                                                                                                                                                                                                                                                                                                                                                                                                                                                                                                                                                                                                                                                                                                                                                                                 | 0.00                                                                                  | 16.88                                                                                           | 466                                                                    | 387                                                                                                    | in the world's larg                                                                                                                 |                                                                                                      | -                                                                      |
| MOC                                                                                                                                      | 763                                                                                                                 | 0.00                                                                                                      | 0.00                                                                                                                                                                                                                                                                                                                                                                                                                                                                                                                                                                                                                                                                                                                                                                                                                                                                                                                                                                                                                                                                                                                                                                                                                                                                                                                                                                                                                                                                                                                                                                                                                                                                                                                                                                                                                                                                                                                                                                                                                                                                                                                                                                                                                                                                                                                                                                                                                                                                                                                                                                                                 | -0.13                                                                                 | 0.26                                                                                            | 850                                                                    | 708                                                                                                    | the S&P 500 advar                                                                                                                   |                                                                                                      |                                                                        |
| NAM                                                                                                                                      | 72                                                                                                                  | 0.00                                                                                                      | 0.00                                                                                                                                                                                                                                                                                                                                                                                                                                                                                                                                                                                                                                                                                                                                                                                                                                                                                                                                                                                                                                                                                                                                                                                                                                                                                                                                                                                                                                                                                                                                                                                                                                                                                                                                                                                                                                                                                                                                                                                                                                                                                                                                                                                                                                                                                                                                                                                                                                                                                                                                                                                                 | 0.00                                                                                  | 2.86                                                                                            | 72                                                                     | 69                                                                                                     | biggest rally since                                                                                                                 |                                                                                                      |                                                                        |
| NBS                                                                                                                                      | 2950                                                                                                                | 0.00                                                                                                      | 0.00                                                                                                                                                                                                                                                                                                                                                                                                                                                                                                                                                                                                                                                                                                                                                                                                                                                                                                                                                                                                                                                                                                                                                                                                                                                                                                                                                                                                                                                                                                                                                                                                                                                                                                                                                                                                                                                                                                                                                                                                                                                                                                                                                                                                                                                                                                                                                                                                                                                                                                                                                                                                 | 0.00                                                                                  | -6.32                                                                                           | 3800                                                                   | 2949                                                                                                   | US initial jobless c                                                                                                                | laims tumblec                                                                                        | l the most                                                             |
| NHL                                                                                                                                      | 222                                                                                                                 | 0.00                                                                                                      | 0.00                                                                                                                                                                                                                                                                                                                                                                                                                                                                                                                                                                                                                                                                                                                                                                                                                                                                                                                                                                                                                                                                                                                                                                                                                                                                                                                                                                                                                                                                                                                                                                                                                                                                                                                                                                                                                                                                                                                                                                                                                                                                                                                                                                                                                                                                                                                                                                                                                                                                                                                                                                                                 | 0.00                                                                                  | 0.00                                                                                            | 222                                                                    | 220                                                                                                    | a year. As econo                                                                                                                    | mic angst su                                                                                         | bsided, T                                                              |
| ORY                                                                                                                                      | 1202                                                                                                                | 0.00                                                                                                      | 0.00                                                                                                                                                                                                                                                                                                                                                                                                                                                                                                                                                                                                                                                                                                                                                                                                                                                                                                                                                                                                                                                                                                                                                                                                                                                                                                                                                                                                                                                                                                                                                                                                                                                                                                                                                                                                                                                                                                                                                                                                                                                                                                                                                                                                                                                                                                                                                                                                                                                                                                                                                                                                 | 0.00                                                                                  | 0.17                                                                                            | 1250                                                                   | 1129                                                                                                   | dropped across th                                                                                                                   | e curve — wi                                                                                         | th the sell                                                            |
| PNH                                                                                                                                      | 1270                                                                                                                | 0.00                                                                                                      | 0.00                                                                                                                                                                                                                                                                                                                                                                                                                                                                                                                                                                                                                                                                                                                                                                                                                                                                                                                                                                                                                                                                                                                                                                                                                                                                                                                                                                                                                                                                                                                                                                                                                                                                                                                                                                                                                                                                                                                                                                                                                                                                                                                                                                                                                                                                                                                                                                                                                                                                                                                                                                                                 | 0.00                                                                                  | 6.28                                                                                            | 1270                                                                   | 1194                                                                                                   | shorter maturities                                                                                                                  |                                                                                                      |                                                                        |
|                                                                                                                                          | 12801                                                                                                               | 0.00                                                                                                      | 0.00                                                                                                                                                                                                                                                                                                                                                                                                                                                                                                                                                                                                                                                                                                                                                                                                                                                                                                                                                                                                                                                                                                                                                                                                                                                                                                                                                                                                                                                                                                                                                                                                                                                                                                                                                                                                                                                                                                                                                                                                                                                                                                                                                                                                                                                                                                                                                                                                                                                                                                                                                                                                 | 0.00                                                                                  | 0.09                                                                                            | 12801                                                                  | 12790                                                                                                  | weak US\$25 billio                                                                                                                  |                                                                                                      |                                                                        |
|                                                                                                                                          |                                                                                                                     | 0.00                                                                                                      |                                                                                                                                                                                                                                                                                                                                                                                                                                                                                                                                                                                                                                                                                                                                                                                                                                                                                                                                                                                                                                                                                                                                                                                                                                                                                                                                                                                                                                                                                                                                                                                                                                                                                                                                                                                                                                                                                                                                                                                                                                                                                                                                                                                                                                                                                                                                                                                                                                                                                                                                                                                                      |                                                                                       |                                                                                                 |                                                                        | 600                                                                                                    |                                                                                                                                     |                                                                                                      | , 0                                                                    |
| SNO                                                                                                                                      | 881                                                                                                                 | 0.00                                                                                                      | 0.00                                                                                                                                                                                                                                                                                                                                                                                                                                                                                                                                                                                                                                                                                                                                                                                                                                                                                                                                                                                                                                                                                                                                                                                                                                                                                                                                                                                                                                                                                                                                                                                                                                                                                                                                                                                                                                                                                                                                                                                                                                                                                                                                                                                                                                                                                                                                                                                                                                                                                                                                                                                                 | 1.03                                                                                  | 4.26                                                                                            | 890                                                                    | 699                                                                                                    |                                                                                                                                     |                                                                                                      |                                                                        |
| SNO<br>SA versus Na                                                                                                                      | <sup>881</sup><br>amibian Bor                                                                                       | 0.00<br>nds                                                                                               | 0.00                                                                                                                                                                                                                                                                                                                                                                                                                                                                                                                                                                                                                                                                                                                                                                                                                                                                                                                                                                                                                                                                                                                                                                                                                                                                                                                                                                                                                                                                                                                                                                                                                                                                                                                                                                                                                                                                                                                                                                                                                                                                                                                                                                                                                                                                                                                                                                                                                                                                                                                                                                                                 |                                                                                       |                                                                                                 |                                                                        |                                                                                                        | debt. Stocks rose                                                                                                                   |                                                                                                      |                                                                        |
| SILP<br>SNO<br>SA versus Na<br>SA Bonds                                                                                                  | 881<br>amibian Bor<br>YTM C                                                                                         | 0.00<br>Nds<br>Current Price C                                                                            | 0.00<br>[hg [bp] N/                                                                                                                                                                                                                                                                                                                                                                                                                                                                                                                                                                                                                                                                                                                                                                                                                                                                                                                                                                                                                                                                                                                                                                                                                                                                                                                                                                                                                                                                                                                                                                                                                                                                                                                                                                                                                                                                                                                                                                                                                                                                                                                                                                                                                                                                                                                                                                                                                                                                                                                                                                                  | AM Bonds                                                                              | YTM                                                                                             | Premium                                                                | Chg [bp]                                                                                               | Australia. While I                                                                                                                  | Hong Kong e                                                                                          | quities m                                                              |
| SNO<br>SA versus Na<br>SA Bonds<br>R186                                                                                                  | 881<br>amibian Bor<br>YTM 0<br>8.33                                                                                 | 0.00<br>Ids<br>Current Price C<br>104.53                                                                  | 0.00<br>Chg [bp] N/<br>1.50 GG                                                                                                                                                                                                                                                                                                                                                                                                                                                                                                                                                                                                                                                                                                                                                                                                                                                                                                                                                                                                                                                                                                                                                                                                                                                                                                                                                                                                                                                                                                                                                                                                                                                                                                                                                                                                                                                                                                                                                                                                                                                                                                                                                                                                                                                                                                                                                                                                                                                                                                                                                                       | AM Bonds<br>C24                                                                       | <b>YTM</b><br>8.25                                                                              | <b>Premium</b><br>0                                                    | <b>Chg [bp]</b><br>-1.54                                                                               |                                                                                                                                     | Hong Kong e                                                                                          | quities m                                                              |
| SNO<br>SA versus Na<br>SA Bonds<br>R186<br>R2030                                                                                         | 881<br>amibian Bor<br>YTM C<br>8.33<br>9.38                                                                         | 0.00<br>nds<br>Current Price C<br>104.53<br>94.22                                                         | 0.00<br>Chg [bp] N/<br>1.50 G<br>1.50 G                                                                                                                                                                                                                                                                                                                                                                                                                                                                                                                                                                                                                                                                                                                                                                                                                                                                                                                                                                                                                                                                                                                                                                                                                                                                                                                                                                                                                                                                                                                                                                                                                                                                                                                                                                                                                                                                                                                                                                                                                                                                                                                                                                                                                                                                                                                                                                                                                                                                                                                                                              | AM Bonds<br>C24<br>C25                                                                | <b>YTM</b><br>8.25<br>8.62                                                                      | <b>Premium</b><br>0<br>0                                               | <b>Chg [bp]</b><br>-1.54<br>-0.02                                                                      | Australia. While I                                                                                                                  | Hong Kong e<br>ose in mair                                                                           | quities m<br>nland Ch                                                  |
| SNO<br>SA versus Na<br>SA Bonds<br>R186<br>R2030<br>R213                                                                                 | 881<br>amibian Bor<br>YTM C<br>8.33<br>9.38<br>9.82                                                                 | 0.00<br>ds<br>Current Price C<br>104.53<br>94.22<br>86.59                                                 | 0.00<br><b>Chg [bp]</b> N/<br>1.50 GC<br>1.50 GC<br>0.50 GC                                                                                                                                                                                                                                                                                                                                                                                                                                                                                                                                                                                                                                                                                                                                                                                                                                                                                                                                                                                                                                                                                                                                                                                                                                                                                                                                                                                                                                                                                                                                                                                                                                                                                                                                                                                                                                                                                                                                                                                                                                                                                                                                                                                                                                                                                                                                                                                                                                                                                                                                          | AM Bonds<br>224<br>225<br>226                                                         | <b>YTM</b><br>8.25<br>8.62<br>8.23                                                              | <b>Premium</b><br>0<br>0<br>-10                                        | <b>Chg [bp]</b><br>-1.54<br>-0.02<br>1.50                                                              | Australia. While I<br>their gains, tho<br>momentum as p                                                                             | Hong Kong e<br>ose in main<br>erceptions gr                                                          | quities m<br>nland Ch<br>ew that                                       |
| SNO<br>SA versus Na<br>SA Bonds<br>R186<br>R2030<br>R213<br>R2032                                                                        | 881<br>amibian Bor<br>YTM C<br>8.33<br>9.38<br>9.82<br>10.16                                                        | 0.00<br>Durrent Price C<br>104.53<br>94.22<br>86.59<br>90.02                                              | 0.00<br>Chg [bp] N/<br>1.50 G<br>0.50 G<br>-0.50 G                                                                                                                                                                                                                                                                                                                                                                                                                                                                                                                                                                                                                                                                                                                                                                                                                                                                                                                                                                                                                                                                                                                                                                                                                                                                                                                                                                                                                                                                                                                                                                                                                                                                                                                                                                                                                                                                                                                                                                                                                                                                                                                                                                                                                                                                                                                                                                                                                                                                                                                                                   | AM Bonds<br>C24<br>C25<br>C26<br>C27                                                  | YTM<br>8.25<br>8.62<br>8.23<br>8.55                                                             | <b>Premium</b><br>0<br>0<br>-10<br>22                                  | Chg [bp]<br>-1.54<br>-0.02<br>1.50<br>-1.54                                                            | Australia. While I<br>their gains, tho<br>momentum as p<br>than-expected inf                                                        | Hong Kong e<br>ose in main<br>erceptions gr<br>lation print m                                        | quities m<br>nland Ch<br>ew that                                       |
| SNO<br>SA versus Na<br>SA Bonds<br>R186<br>R2030<br>R213<br>R2032<br>R2035                                                               | 881<br>amibian Bor<br>YTM C<br>8.33<br>9.38<br>9.82<br>10.16<br>10.86                                               | 0.00<br>Durrent Price C<br>104.53<br>94.22<br>86.59<br>90.02<br>87.68                                     | 0.00<br><b>Chg [bp]</b> N/<br>1.50 Ge<br>1.50 Ge<br>0.50 Ge<br>-0.50 Ge<br>-4.00 Ge                                                                                                                                                                                                                                                                                                                                                                                                                                                                                                                                                                                                                                                                                                                                                                                                                                                                                                                                                                                                                                                                                                                                                                                                                                                                                                                                                                                                                                                                                                                                                                                                                                                                                                                                                                                                                                                                                                                                                                                                                                                                                                                                                                                                                                                                                                                                                                                                                                                                                                                  | AM Bonds<br>C24<br>C25<br>C26<br>C27<br>C28                                           | YTM<br>8.25<br>8.62<br>8.23<br>8.55<br>8.73                                                     | Premium<br>0<br>-10<br>22<br>-65                                       | <b>Chg [bp]</b><br>-1.54<br>-0.02<br>1.50<br>-1.54<br>1.50                                             | Australia. While I<br>their gains, tho<br>momentum as p                                                                             | Hong Kong e<br>ose in main<br>erceptions gr<br>lation print m                                        | quities m<br>nland Ch<br>ew that                                       |
| SNO<br>SA versus Na<br>SA Bonds<br>R186<br>R2030<br>R213<br>R2032<br>R2032<br>R2035<br>R209                                              | 881<br>amibian Bor<br>YTM C<br>8.33<br>9.38<br>9.82<br>10.16<br>10.86<br>11.00                                      | 0.00<br>Current Price 0<br>104.53<br>94.22<br>86.59<br>90.02<br>87.68<br>69.25                            | 0.00<br><b>Chg [bp]</b> N/<br>1.50 G<br>1.50 G<br>0.50 G<br>-0.50 G<br>-4.00 G<br>-2.50 G                                                                                                                                                                                                                                                                                                                                                                                                                                                                                                                                                                                                                                                                                                                                                                                                                                                                                                                                                                                                                                                                                                                                                                                                                                                                                                                                                                                                                                                                                                                                                                                                                                                                                                                                                                                                                                                                                                                                                                                                                                                                                                                                                                                                                                                                                                                                                                                                                                                                                                            | AM Bonds<br>C24<br>C25<br>C26<br>C27<br>C28<br>C30                                    | YTM<br>8.25<br>8.62<br>8.23<br>8.55<br>8.73<br>9.38                                             | Premium<br>0<br>-10<br>22<br>-65<br>0                                  | Chg [bp]<br>-1.54<br>-0.02<br>1.50<br>-1.54<br>1.50<br>1.50                                            | Australia. While I<br>their gains, tho<br>momentum as p<br>than-expected inf                                                        | Hong Kong e<br>ose in main<br>erceptions gr<br>lation print m<br>ke weather.                         | quities m<br>nland Ch<br>ew that<br>ainly resu                         |
| SNO<br>SA versus Na<br>SA Bonds<br>R186<br>R2030<br>R213<br>R2032<br>R2032<br>R2035<br>R209<br>R2037                                     | 881<br>amibian Bor<br>YTM C<br>8.33<br>9.38<br>9.82<br>10.16<br>10.86<br>11.00<br>11.27                             | 0.00<br>Current Price 0<br>104.53<br>94.22<br>86.59<br>90.02<br>87.68<br>69.25<br>81.71                   | 0.00<br>Chg [bp] N/<br>1.50 G<br>1.50 G<br>0.50 G<br>-0.50 G<br>-4.00 G<br>-2.50 G<br>-3.50 G                                                                                                                                                                                                                                                                                                                                                                                                                                                                                                                                                                                                                                                                                                                                                                                                                                                                                                                                                                                                                                                                                                                                                                                                                                                                                                                                                                                                                                                                                                                                                                                                                                                                                                                                                                                                                                                                                                                                                                                                                                                                                                                                                                                                                                                                                                                                                                                                                                                                                                        | AM Bonds<br>224<br>225<br>226<br>227<br>228<br>230<br>232                             | YTM<br>8.25<br>8.62<br>8.23<br>8.55<br>8.73<br>9.38<br>9.52                                     | Premium<br>0<br>-10<br>22<br>-65<br>0<br>-30                           | Chg [bp]<br>-1.54<br>-0.02<br>1.50<br>-1.54<br>1.50<br>1.50<br>0.50                                    | Australia. While I<br>their gains, the<br>momentum as p<br>than-expected inf<br>seasonal factors li                                 | Hong Kong e<br>ose in main<br>erceptions gr<br>lation print m<br>ke weather.<br>2021                 | quities m<br>nland Ch<br>ew that<br>ainly resu<br>2022                 |
| SNO<br>SA versus Na<br>SA Bonds<br>R186<br>R2030<br>R213<br>R2032<br>R2032<br>R2035<br>R209<br>R2037                                     | 881<br>amibian Bor<br>YTM C<br>8.33<br>9.38<br>9.82<br>10.16<br>10.86<br>11.00                                      | 0.00<br>Current Price 0<br>104.53<br>94.22<br>86.59<br>90.02<br>87.68<br>69.25                            | 0.00<br>Chg [bp] N/<br>1.50 G<br>0.50 G<br>0.50 G<br>4.00 G<br>-2.50 G<br>-3.50 G<br>-3.00 G                                                                                                                                                                                                                                                                                                                                                                                                                                                                                                                                                                                                                                                                                                                                                                                                                                                                                                                                                                                                                                                                                                                                                                                                                                                                                                                                                                                                                                                                                                                                                                                                                                                                                                                                                                                                                                                                                                                                                                                                                                                                                                                                                                                                                                                                                                                                                                                                                                                                                                         | AM Bonds<br>224<br>225<br>226<br>227<br>228<br>330<br>232<br>235                      | YTM<br>8.25<br>8.62<br>8.23<br>8.55<br>8.73<br>9.38<br>9.52<br>10.07                            | Premium<br>0<br>-10<br>22<br>-65<br>0                                  | Chg [bp]<br>-1.54<br>-0.02<br>1.50<br>-1.54<br>1.50<br>1.50<br>0.50<br>-2.50                           | Australia. While I<br>their gains, the<br>momentum as p<br>than-expected inf<br>seasonal factors li<br>GDP (y/y)                    | Hong Kong e<br>ose in main<br>erceptions gr<br>lation print m<br>ke weather.                         | quities m<br>nland Ch<br>ew that<br>ainly resu                         |
| SNO<br>SA versus Na<br>SA Bonds<br>R186<br>R2030<br>R213<br>R2032<br>R2035<br>R2035<br>R2037<br>R2037<br>R2040<br>R2040<br>R2040         | 881<br>amibian Bor<br>YTM C<br>8.33<br>9.38<br>9.82<br>10.16<br>10.86<br>11.00<br>11.27<br>11.52<br>11.38           | 0.00<br>Current Price 0<br>104.53<br>94.22<br>86.59<br>90.02<br>87.68<br>69.25<br>81.71<br>82.02<br>63.94 | 0.00<br>Chg [bp] N/<br>1.50 G<br>1.50 G<br>0.50 G<br>-0.50 G<br>-4.00 G<br>-2.50 G<br>-3.50 G<br>-3.00 G<br>-3.00 G                                                                                                                                                                                                                                                                                                                                                                                                                                                                                                                                                                                                                                                                                                                                                                                                                                                                                                                                                                                                                                                                                                                                                                                                                                                                                                                                                                                                                                                                                                                                                                                                                                                                                                                                                                                                                                                                                                                                                                                                                                                                                                                                                                                                                                                                                                                                                                                                                                                                                  | AM Bonds<br>224<br>225<br>226<br>227<br>228<br>330<br>330<br>332<br>335<br>337        | YTM<br>8.25<br>8.62<br>8.23<br>8.55<br>8.73<br>9.38<br>9.52<br>10.07<br>10.85                   | Premium<br>0<br>-10<br>22<br>-65<br>0<br>-30<br>-93<br>-42             | Chg [bp]<br>-1.54<br>-0.02<br>1.50<br>-1.54<br>1.50<br>1.50<br>0.50<br>-2.50<br>-3.50                  | Australia. While I<br>their gains, the<br>momentum as p<br>than-expected inf<br>seasonal factors li                                 | Hong Kong e<br>ose in main<br>erceptions gr<br>lation print m<br>ke weather.<br>2021                 | quities m<br>nland Ch<br>ew that<br>ainly resu<br>2022                 |
| SNO<br>SA versus Na<br>SA Bonds<br>R186<br>R2030<br>R213<br>R2032<br>R2035<br>R2035<br>R2037<br>R2037<br>R2040<br>R2040<br>R214          | 881<br>amibian Bor<br>YTM C<br>8.33<br>9.38<br>9.82<br>10.16<br>10.86<br>11.00<br>11.27<br>11.52                    | 0.00  ads  Lurrent Price 104.53 94.22 86.59 90.02 87.68 69.25 81.71 82.02                                 | 0.00<br>Chg [bp] N/<br>1.50 G<br>1.50 G<br>0.50 G<br>-0.50 G<br>-4.00 G<br>-2.50 G<br>-3.50 G<br>-3.00 G<br>-3.00 G                                                                                                                                                                                                                                                                                                                                                                                                                                                                                                                                                                                                                                                                                                                                                                                                                                                                                                                                                                                                                                                                                                                                                                                                                                                                                                                                                                                                                                                                                                                                                                                                                                                                                                                                                                                                                                                                                                                                                                                                                                                                                                                                                                                                                                                                                                                                                                                                                                                                                  | AM Bonds<br>224<br>225<br>226<br>227<br>228<br>330<br>232<br>235                      | YTM<br>8.25<br>8.62<br>8.23<br>8.55<br>8.73<br>9.38<br>9.52<br>10.07                            | Premium<br>0<br>-10<br>22<br>-65<br>0<br>-30<br>-93                    | Chg [bp]<br>-1.54<br>-0.02<br>1.50<br>-1.54<br>1.50<br>1.50<br>0.50<br>-2.50                           | Australia. While I<br>their gains, the<br>momentum as p<br>than-expected inf<br>seasonal factors li<br>GDP (y/y)                    | Hong Kong e<br>ose in main<br>erceptions gr<br>lation print m<br>ke weather.<br>2021<br>3.5%         | quities m<br>nland Ch<br>ew that<br>ainly resu<br>2022<br>4.6%         |
| SNO<br>SA versus Na<br>SA Bonds<br>R186<br>R2030<br>R213<br>R2032<br>R2032<br>R2035<br>R209<br>R2037<br>R2040                            | 881<br>amibian Bor<br>YTM C<br>8.33<br>9.38<br>9.82<br>10.16<br>10.86<br>11.00<br>11.27<br>11.52<br>11.38           | 0.00<br>Current Price 0<br>104.53<br>94.22<br>86.59<br>90.02<br>87.68<br>69.25<br>81.71<br>82.02<br>63.94 | 0.00<br>Chg [bp] N/<br>1.50 G<br>1.50 G<br>0.50 G<br>-0.50 | AM Bonds<br>224<br>225<br>226<br>227<br>228<br>330<br>330<br>332<br>335<br>337        | YTM<br>8.25<br>8.62<br>8.23<br>8.55<br>8.73<br>9.38<br>9.52<br>10.07<br>10.85                   | Premium<br>0<br>-10<br>22<br>-65<br>0<br>-30<br>-93<br>-42             | Chg [bp]<br>-1.54<br>-0.02<br>1.50<br>-1.54<br>1.50<br>1.50<br>0.50<br>-2.50<br>-3.50                  | Australia. While I<br>their gains, the<br>momentum as p<br>than-expected inf<br>seasonal factors li<br>GDP (y/y)<br>Inflation (y/y) | Hong Kong e<br>ose in main<br>erceptions gr<br>lation print m<br>ke weather.<br>2021<br>3.5%<br>4.5% | quities m<br>nland Ch<br>ew that<br>ainly resu<br>2022<br>4.6%<br>6.9% |
| SNO<br>SA versus Na<br>SA Bonds<br>R186<br>R2030<br>R213<br>R2032<br>R2032<br>R2035<br>R209<br>R2037<br>R2040<br>R214<br>R2044           | 881<br>amibian Bor<br>YTM C<br>8.33<br>9.82<br>10.16<br>10.86<br>11.00<br>11.27<br>11.52<br>11.38<br>11.59          | 0.00                                                                                                      | 0.00<br>Chg [bp] N/<br>1.50 G<br>0.50 G<br>-0.50 G<br>-4.00 G<br>-3.00 G<br>-3.00 G<br>-3.00 G<br>-4.00 G<br>-4.00 G                                                                                                                                                                                                                                                                                                                                                                                                                                                                                                                                                                                                                                                                                                                                                                                                                                                                                                                                                                                                                                                                                                                                                                                                                                                                                                                                                                                                                                                                                                                                                                                                                                                                                                                                                                                                                                                                                                                                                                                                                                                                                                                                                                                                                                                                                                                                                                                                                                                                                 | AM Bonds<br>224<br>225<br>226<br>227<br>228<br>330<br>332<br>335<br>337<br>240        | YTM<br>8.25<br>8.62<br>8.23<br>8.55<br>8.73<br>9.38<br>9.52<br>10.07<br>10.85<br>11.52          | Premium<br>0<br>-10<br>22<br>-65<br>0<br>-30<br>-93<br>-42<br>14       | Chg [bp]<br>-1.54<br>-0.02<br>1.50<br>-1.54<br>1.50<br>1.50<br>0.50<br>0.50<br>-2.50<br>-3.50<br>-3.00 | Australia. While I<br>their gains, the<br>momentum as p<br>than-expected inf<br>seasonal factors li<br>GDP (y/y)<br>Inflation (y/y) | Hong Kong e<br>ose in main<br>erceptions gr<br>lation print m<br>ke weather.<br>2021<br>3.5%<br>4.5% | quities m<br>nland Ch<br>ew that<br>ainly resu<br>2022<br>4.6%<br>6.9% |
| SNO<br>SA versus Na<br>SA Bonds<br>R186<br>R2030<br>R2032<br>R2032<br>R2035<br>R209<br>R2037<br>R2040<br>R2040<br>R214<br>R2044<br>R2048 | 881<br>amibian Bor<br>YTM C<br>8.33<br>9.82<br>10.16<br>10.86<br>11.00<br>11.27<br>11.52<br>11.38<br>11.59<br>11.49 | 0.00  dS  Lurrent Price 104.53 94.22 86.59 90.02 87.68 69.25 81.71 82.02 63.94 78.22 77.81                | 0.00<br>Chg [bp] N/<br>1.50 G<br>0.50 G<br>0.50 G<br>-4.00 G<br>-3.50 G<br>-3.00 G<br>-3.00 G<br>-4.00 G<br>-4.00 G<br>-4.00 G                                                                                                                                                                                                                                                                                                                                                                                                                                                                                                                                                                                                                                                                                                                                                                                                                                                                                                                                                                                                                                                                                                                                                                                                                                                                                                                                                                                                                                                                                                                                                                                                                                                                                                                                                                                                                                                                                                                                                                                                                                                                                                                                                                                                                                                                                                                                                                                                                                                                       | AM Bonds<br>224<br>225<br>226<br>227<br>228<br>330<br>332<br>335<br>337<br>240<br>243 | YTM<br>8.25<br>8.62<br>8.23<br>8.55<br>8.73<br>9.38<br>9.52<br>10.07<br>10.85<br>11.52<br>11.68 | Premium<br>0<br>- 10<br>22<br>-65<br>0<br>-30<br>-93<br>-42<br>14<br>9 | Chg [bp]<br>-1.54<br>-0.02<br>1.50<br>-1.54<br>1.50<br>0.50<br>-2.50<br>-3.50<br>-3.00<br>-4.00        | Australia. While I<br>their gains, the<br>momentum as p<br>than-expected inf<br>seasonal factors li<br>GDP (y/y)<br>Inflation (y/y) | Hong Kong e<br>ose in main<br>erceptions gr<br>lation print m<br>ke weather.<br>2021<br>3.5%<br>4.5% | quities m<br>nland Ch<br>ew that<br>ainly resu<br>2022<br>4.6%<br>6.9% |