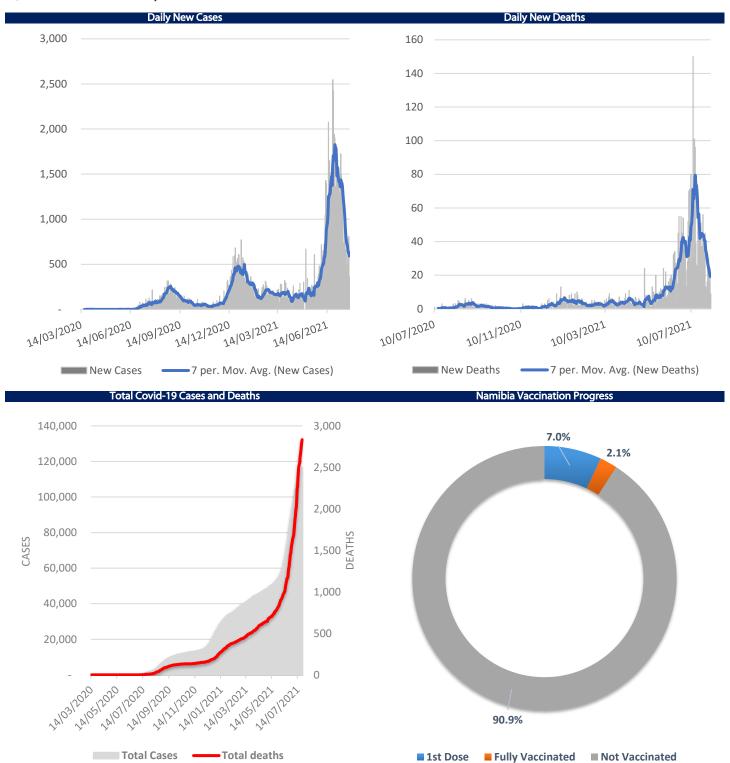

# IJG Daily Bulletin Monday, 09 August 2021

| Level   Met Change   dof %   mid 96   yet 96   25Wk-ligh   25Wk-   | Local Indices     |               |             |          |          |        |           |           | The Day Ahead                 |                      |
|--------------------------------------------------------------------------------------------------------------------------------------------------------------------------------------------------------------------------------------------------------------------------------------------------------------------------------------------------------------------------------------------------------------------------------------------------------------------------------------------------------------------------------------------------------------------------------------------------------------------------------------------------------------------------------------------------------------------------------------------------------------------------------------------------------------------------------------------------------------------------------------------------------------------------------------------------------------------------------------------------------------------------------------------------------------------------------------------------------------------------------------------------------------------------------------------------------------------------------------------------------------------------------------------------------------------------------------------------------------------------------------------------------------------------------------------------------------------------------------------------------------------------------------------------------------------------------------------------------------------------------------------------------------------------------------------------------------------------------------------------------------------------------------------------------------------------------------------------------------------------------------------------------------------------------------------------------------------------------------------------------------------------------------------------------------------------------------------------------------------------------|-------------------|---------------|-------------|----------|----------|--------|-----------|-----------|-------------------------------|----------------------|
| NSC Operal   1509                                                                                                                                                                                                                                                                                                                                                                                                                                                                                                                                                                                                                                                                                                                                                                                                                                                                                                                                                                                                                                                                                                                                                                                                                                                                                                                                                                                                                                                                                                                                                                                                                                                                                                                                                                                                                                                                                                                                                                                                                                                                                                              |                   | Level         | Net Change  | d/d %    | mtd %    | ytd %  | 52Wk High | 52Wk Low  | Economic News                 |                      |
| ## SEX Local ## A55                                                                                                                                                                                                                                                                                                                                                                                                                                                                                                                                                                                                                                                                                                                                                                                                                                                                                                                                                                                                                                                                                                                                                                                                                                                                                                                                                                                                                                                                                                                                                                                                                                                                                                                                                                                                                                                                                                                                                                                                                                                                                                            | NSX Overall       | 1509          | 11.99       | 0.80     | 3.63     | 22.49  | 5967      | 985       |                               | )                    |
| SERING   80879   30272                                                                                                                                                                                                                                                                                                                                                                                                                                                                                                                                                                                                                                                                                                                                                                                                                                                                                                                                                                                                                                                                                                                                                                                                                                                                                                                                                                                                                                                                                                                                                                                                                                                                                                                                                                                                                                                                                                                                                                                                                                                                                                         | NSX Local         | 465           | 0.00        | 0.00     | -0.03    | 1.96   | 580       | 408       |                               |                      |
| 158 NOT   158    | JSE ALSI          | 68674         | 302.72      | 0.44     | -0.43    | 15.60  | 69761     | 51226     |                               |                      |
|                                                                                                                                                                                                                                                                                                                                                                                                                                                                                                                                                                                                                                                                                                                                                                                                                                                                                                                                                                                                                                                                                                                                                                                                                                                                                                                                                                                                                                                                                                                                                                                                                                                                                                                                                                                                                                                                                                                                                                                                                                                                                                                                | JSE Top40         |               | 309.38      | 0.50     |          |        | 63969.70  | 46976.12  | OS JOE 15 JOB OPERINGS (Juli  | ,                    |
|                                                                                                                                                                                                                                                                                                                                                                                                                                                                                                                                                                                                                                                                                                                                                                                                                                                                                                                                                                                                                                                                                                                                                                                                                                                                                                                                                                                                                                                                                                                                                                                                                                                                                                                                                                                                                                                                                                                                                                                                                                                                                                                                | JSE INDI          |               |             |          |          |        | 90420     | 70669     |                               |                      |
|                                                                                                                                                                                                                                                                                                                                                                                                                                                                                                                                                                                                                                                                                                                                                                                                                                                                                                                                                                                                                                                                                                                                                                                                                                                                                                                                                                                                                                                                                                                                                                                                                                                                                                                                                                                                                                                                                                                                                                                                                                                                                                                                |                   |               |             |          |          |        |           |           |                               |                      |
| Global Incides                                                                                                                                                                                                                                                                                                                                                                                                                                                                                                                                                                                                                                                                                                                                                                                                                                                                                                                                                                                                                                                                                                                                                                                                                                                                                                                                                                                                                                                                                                                                                                                                                                                                                                                                                                                                                                                                                                                                                                                                                                                                                                                 |                   |               |             |          |          |        |           |           |                               |                      |
| Level   Met.Change   drd 94   mid 96   ytd 96   \$2Wk.High   \$2Wk.Lwa                                                                                                                                                                                                                                                                                                                                                                                                                                                                                                                                                                                                                                                                                                                                                                                                                                                                                                                                                                                                                                                                                                                                                                                                                                                                                                                                                                                                                                                                                                                                                                                                                                                                                                                                                                                                                                                                                                                                                                                                                                                         |                   | 8044          | 9.00        | 0.11     | 6.53     | 17.45  | 8128      | 4797      |                               |                      |
| Down Jones   33200   144.56   0.41   0.78   15.04   33.247   2.514   1.524   2.525   2.525   0.014   1.92   1.023   1.025   1.025   1.025   1.025   1.025   1.025   1.025   1.025   1.025   1.025   1.025   1.025   1.025   1.025   1.025   1.025   1.025   1.025   1.025   1.025   1.025   1.025   1.025   1.025   1.025   1.025   1.025   1.025   1.025   1.025   1.025   1.025   1.025   1.025   1.025   1.025   1.025   1.025   1.025   1.025   1.025   1.025   1.025   1.025   1.025   1.025   1.025   1.025   1.025   1.025   1.025   1.025   1.025   1.025   1.025   1.025   1.025   1.025   1.025   1.025   1.025   1.025   1.025   1.025   1.025   1.025   1.025   1.025   1.025   1.025   1.025   1.025   1.025   1.025   1.025   1.025   1.025   1.025   1.025   1.025   1.025   1.025   1.025   1.025   1.025   1.025   1.025   1.025   1.025   1.025   1.025   1.025   1.025   1.025   1.025   1.025   1.025   1.025   1.025   1.025   1.025   1.025   1.025   1.025   1.025   1.025   1.025   1.025   1.025   1.025   1.025   1.025   1.025   1.025   1.025   1.025   1.025   1.025   1.025   1.025   1.025   1.025   1.025   1.025   1.025   1.025   1.025   1.025   1.025   1.025   1.025   1.025   1.025   1.025   1.025   1.025   1.025   1.025   1.025   1.025   1.025   1.025   1.025   1.025   1.025   1.025   1.025   1.025   1.025   1.025   1.025   1.025   1.025   1.025   1.025   1.025   1.025   1.025   1.025   1.025   1.025   1.025   1.025   1.025   1.025   1.025   1.025   1.025   1.025   1.025   1.025   1.025   1.025   1.025   1.025   1.025   1.025   1.025   1.025   1.025   1.025   1.025   1.025   1.025   1.025   1.025   1.025   1.025   1.025   1.025   1.025   1.025   1.025   1.025   1.025   1.025   1.025   1.025   1.025   1.025   1.025   1.025   1.025   1.025   1.025   1.025   1.025   1.025   1.025   1.025   1.025   1.025   1.025   1.025   1.025   1.025   1.025   1.025   1.025   1.025   1.025   1.025   1.025   1.025   1.025   1.025   1.025   1.025   1.025   1.025   1.025   1.025   1.025   1.025   1.025   1.025   1.025   1.025   1.025   1.025   1.025      | Global Indices    |               |             |          |          |        |           |           |                               |                      |
| Signature   Sign   |                   | Level         | Net Change  | d/d %    | mtd %    | ytd %  | 52Wk High | 52Wk Low  |                               |                      |
| MASDAQ                                                                                                                                                                                                                                                                                                                                                                                                                                                                                                                                                                                                                                                                                                                                                                                                                                                                                                                                                                                                                                                                                                                                                                                                                                                                                                                                                                                                                                                                                                                                                                                                                                                                                                                                                                                                                                                                                                                                                                                                                                                                                                                         | Dow Jones         | 35209         | 144.26      | 0.41     | 0.78     | 15.04  | 35247     | 26144     |                               |                      |
| U.5 30y Rond                                                                                                                                                                                                                                                                                                                                                                                                                                                                                                                                                                                                                                                                                                                                                                                                                                                                                                                                                                                                                                                                                                                                                                                                                                                                                                                                                                                                                                                                                                                                                                                                                                                                                                                                                                                                                                                                                                                                                                                                                                                                                                                   |                   |               |             |          |          |        |           |           |                               |                      |
| FTSE100 7123 2.52 0.04 1.29 10.25 7218 5326  Note Sang 15/61 16.76 0.11 1.40 11.489 11.51 11.50 11.50 11.50 11.50 11.50 11.50 11.50 11.50 11.50 11.50 11.50 11.50 11.50 11.50 11.50 11.50 11.50 11.50 11.50 11.50 11.50 11.50 11.50 11.50 11.50 11.50 11.50 11.50 11.50 11.50 11.50 11.50 11.50 11.50 11.50 11.50 11.50 11.50 11.50 11.50 11.50 11.50 11.50 11.50 11.50 11.50 11.50 11.50 11.50 11.50 11.50 11.50 11.50 11.50 11.50 11.50 11.50 11.50 11.50 11.50 11.50 11.50 11.50 11.50 11.50 11.50 11.50 11.50 11.50 11.50 11.50 11.50 11.50 11.50 11.50 11.50 11.50 11.50 11.50 11.50 11.50 11.50 11.50 11.50 11.50 11.50 11.50 11.50 11.50 11.50 11.50 11.50 11.50 11.50 11.50 11.50 11.50 11.50 11.50 11.50 11.50 11.50 11.50 11.50 11.50 11.50 11.50 11.50 11.50 11.50 11.50 11.50 11.50 11.50 11.50 11.50 11.50 11.50 11.50 11.50 11.50 11.50 11.50 11.50 11.50 11.50 11.50 11.50 11.50 11.50 11.50 11.50 11.50 11.50 11.50 11.50 11.50 11.50 11.50 11.50 11.50 11.50 11.50 11.50 11.50 11.50 11.50 11.50 11.50 11.50 11.50 11.50 11.50 11.50 11.50 11.50 11.50 11.50 11.50 11.50 11.50 11.50 11.50 11.50 11.50 11.50 11.50 11.50 11.50 11.50 11.50 11.50 11.50 11.50 11.50 11.50 11.50 11.50 11.50 11.50 11.50 11.50 11.50 11.50 11.50 11.50 11.50 11.50 11.50 11.50 11.50 11.50 11.50 11.50 11.50 11.50 11.50 11.50 11.50 11.50 11.50 11.50 11.50 11.50 11.50 11.50 11.50 11.50 11.50 11.50 11.50 11.50 11.50 11.50 11.50 11.50 11.50 11.50 11.50 11.50 11.50 11.50 11.50 11.50 11.50 11.50 11.50 11.50 11.50 11.50 11.50 11.50 11.50 11.50 11.50 11.50 11.50 11.50 11.50 11.50 11.50 11.50 11.50 11.50 11.50 11.50 11.50 11.50 11.50 11.50 11.50 11.50 11.50 11.50 11.50 11.50 11.50 11.50 11.50 11.50 11.50 11.50 11.50 11.50 11.50 11.50 11.50 11.50 11.50 11.50 11.50 11.50 11.50 11.50 11.50 11.50 11.50 11.50 11.50 11.50 11.50 11.50 11.50 11.50 11.50 11.50 11.50 11.50 11.50 11.50 11.50 11.50 11.50 11.50 11.50 11.50 11.50 11.50 11.50 11.50 11.50 11.50 11.50 11.50 11.50 11.50 11.50 11.50 11.50 11.50 11.50 11.50 11.50 11.50 11.50 11.50 11.50 11.50 11.50 11.50 11.50 11.50 11.50 11.50 11.50 11.50  | NASDAQ            |               | -59.36      | -0.40    | 1.11     |        | 14896     | 10519     |                               |                      |
| DAX                                                                                                                                                                                                                                                                                                                                                                                                                                                                                                                                                                                                                                                                                                                                                                                                                                                                                                                                                                                                                                                                                                                                                                                                                                                                                                                                                                                                                                                                                                                                                                                                                                                                                                                                                                                                                                                                                                                                                                                                                                                                                                                            |                   |               | 0.08        |          |          |        | 2.51      |           |                               |                      |
| Hang Serg   26/179   25/29   -0.10   1.75   -2.99   31188   23124                                                                                                                                                                                                                                                                                                                                                                                                                                                                                                                                                                                                                                                                                                                                                                                                                                                                                                                                                                                                                                                                                                                                                                                                                                                                                                                                                                                                                                                                                                                                                                                                                                                                                                                                                                                                                                                                                                                                                                                                                                                              | FTSE100           |               | 2.52        | 0.04     |          |        | 7218      |           |                               |                      |
| Nikide   27820   91.92   0.33   1.97   1.37   30715   22205   22205   22205   22205   22205   22205   22205   22205   22205   22205   22205   22205   22205   22205   22205   22205   22205   22205   22205   22205   22205   22205   22205   22205   22205   22205   22205   22205   22205   22205   22205   22205   22205   22205   22205   22205   22205   22205   22205   22205   22205   22205   22205   22205   22205   22205   22205   22205   22205   22205   22205   22205   22205   22205   22205   22205   22205   22205   22205   22205   22205   22205   22205   22205   22205   22205   22205   22205   22205   22205   22205   22205   22205   22205   22205   22205   22205   22205   22205   22205   22205   22205   22205   22205   22205   22205   22205   22205   22205   22205   22205   22205   22205   22205   22205   22205   22205   22205   22205   22205   22205   22205   22205   22205   22205   22205   22205   22205   22205   22205   22205   22205   22205   22205   22205   22205   22205   22205   22205   22205   22205   22205   22205   22205   22205   22205   22205   22205   22205   22205   22205   22205   22205   22205   22205   22205   22205   22205   22205   22205   22205   22205   22205   22205   22205   22205   22205   22205   22205   22205   22205   22205   22205   22205   22205   22205   22205   22205   22205   22205   22205   22205   22205   22205   22205   22205   22205   22205   22205   22205   22205   22205   22205   22205   22205   22205   22205   22205   22205   22205   22205   22205   22205   22205   22205   22205   22205   22205   22205   22205   22205   22205   22205   22205   22205   22205   22205   22205   22205   22205   22205   22205   22205   22205   22205   22205   22205   22205   22205   22205   22205   22205   22205   22205   22205   22205   22205   22205   22205   22205   22205   22205   22205   22205   22205   22205   22205   22205   22205   22205   22205   22205   22205   22205   22205   22205   22205   22205   22205   22205   22205   22205   22205   22205   22205   22205   22205   22205   22205    | DAX               |               |             |          |          |        |           |           |                               |                      |
| Correct   Care   |                   |               |             |          |          |        |           |           |                               |                      |
| New Note    | Nikkei            | 27820         | 91.92       | 0.33     | 1.97     | 1.37   | 30715     | 22205     |                               |                      |
| New Note    | Currencies        |               |             |          |          |        |           |           | NSX Market Wrap               |                      |
| NR/USS 14.63 0.12 0.34 0.39 0.24 17.79 13.41 NS24/Tm worth of Shoprite Holdings and NS4 (1.20 1.20 1.20 1.20 1.20 1.20 1.20 1.20                                                                                                                                                                                                                                                                                                                                                                                                                                                                                                                                                                                                                                                                                                                                                                                                                                                                                                                                                                                                                                                                                                                                                                                                                                                                                                                                                                                                                                                                                                                                                                                                                                                                                                                                                                                                                                                                                                                                                                                               |                   | Level         | Net Change  | d/d %    | mtd %    | vtd %  | 52Wk Hiah | 52Wk Low  |                               | SX on Friday with    |
| NS/E   20.33                                                                                                                                                                                                                                                                                                                                                                                                                                                                                                                                                                                                                                                                                                                                                                                                                                                                                                                                                                                                                                                                                                                                                                                                                                                                                                                                                                                                                                                                                                                                                                                                                                                                                                                                                                                                                                                                                                                                                                                                                                                                                                                   | N\$/US\$          |               |             |          |          |        |           |           |                               |                      |
| New                                                                                                                                                                                                                                                                                                                                                                                                                                                                                                                                                                                                                                                                                                                                                                                                                                                                                                                                                                                                                                                                                                                                                                                                                                                                                                                                                                                                                                                                                                                                                                                                                                                                                                                                                                                                                                                                                                                                                                                                                                                                                                                            |                   |               |             |          |          |        |           |           |                               |                      |
| NS/ALDS 1076 0.02 0.22 -0.52 4.81 12.72 10.36 NS/CADS 11.67 0.04 0.38 0.30 -1.09 13.29 11.10 NS/CADS 11.67 0.04 0.38 0.30 -1.09 13.29 11.10 NS/CADS 11.67 0.04 0.38 0.30 -1.09 13.29 11.10 NS/CADS 11.05 0.04 0.05 0.30 11.05 11.05 11.05 NS/CADS 11.05 0.05 11.05 11.05 NS/CADS 11.05 0.05 NS/CADS 11.05 NS/CADS 11.0 |                   |               |             |          |          |        |           |           |                               |                      |
| NS/CADS                                                                                                                                                                                                                                                                                                                                                                                                                                                                                                                                                                                                                                                                                                                                                                                                                                                                                                                                                                                                                                                                                                                                                                                                                                                                                                                                                                                                                                                                                                                                                                                                                                                                                                                                                                                                                                                                                                                                                                                                                                                                                                                        |                   |               |             |          |          |        |           |           |                               |                      |
| USS/R                                                                                                                                                                                                                                                                                                                                                                                                                                                                                                                                                                                                                                                                                                                                                                                                                                                                                                                                                                                                                                                                                                                                                                                                                                                                                                                                                                                                                                                                                                                                                                                                                                                                                                                                                                                                                                                                                                                                                                                                                                                                                                                          |                   |               |             |          |          |        |           |           | N\$119,/U4 worth of E1Fs trac | aed.                 |
| USSA                                                                                                                                                                                                                                                                                                                                                                                                                                                                                                                                                                                                                                                                                                                                                                                                                                                                                                                                                                                                                                                                                                                                                                                                                                                                                                                                                                                                                                                                                                                                                                                                                                                                                                                                                                                                                                                                                                                                                                                                                                                                                                                           |                   |               |             |          |          |        |           |           | 1                             |                      |
| Description      |                   |               |             |          |          |        |           |           |                               |                      |
| Rent Crude                                                                                                                                                                                                                                                                                                                                                                                                                                                                                                                                                                                                                                                                                                                                                                                                                                                                                                                                                                                                                                                                                                                                                                                                                                                                                                                                                                                                                                                                                                                                                                                                                                                                                                                                                                                                                                                                                                                                                                                                                                                                                                                     |                   |               |             |          |          |        |           |           | JSE Market Wrap               |                      |
| Brent Crude                                                                                                                                                                                                                                                                                                                                                                                                                                                                                                                                                                                                                                                                                                                                                                                                                                                                                                                                                                                                                                                                                                                                                                                                                                                                                                                                                                                                                                                                                                                                                                                                                                                                                                                                                                                                                                                                                                                                                                                                                                                                                                                    |                   | Level         | Net Change  | d/d %    | mtd %    | vtd %  | 52Wk High | 52Wk Low  |                               | Index rose 0.4% to   |
| Gold   1763.03                                                                                                                                                                                                                                                                                                                                                                                                                                                                                                                                                                                                                                                                                                                                                                                                                                                                                                                                                                                                                                                                                                                                                                                                                                                                                                                                                                                                                                                                                                                                                                                                                                                                                                                                                                                                                                                                                                                                                                                                                                                                                                                 | Brent Crude       |               |             |          |          | 35.98  |           |           |                               |                      |
| Platinum   983-58   -24.28   -2.41   -6.72   -8.51   1339/73   828.47   Copper   434.80   .0.00   .0.00   .3.40   22.77   488.40   .285.50   Silver   24.33   -0.83   -3.29   -6.15   -9.39   30.10   21.68   Copper   23.33   -0.33   -3.29   -6.15   -9.39   30.10   21.68   Copper   -2.30   Coppe   |                   |               |             |          |          |        |           |           |                               |                      |
| Copper         434.80         0.00         3.40         22.77         488.40         285.30         So and 3 stell not interhational climbes 3 between the property of                                                                                         |                   |               |             |          |          |        |           |           |                               |                      |
| Silver   24.33                                                                                                                                                                                                                                                                                                                                                                                                                                                                                                                                                                                                                                                                                                                                                                                                                                                                                                                                                                                                                                                                                                                                                                                                                                                                                                                                                                                                                                                                                                                                                                                                                                                                                                                                                                                                                                                                                                                                                                                                                                                                                                                 |                   |               |             |          |          |        |           | 285 30    |                               |                      |
| Uranlum   33.57   0.03   0.08   1.06   0.23   33.50   30.64   declined 4.8%   Marmony Gold Mining Plaidium   2625.50   4.60   0.17   -1.16   6.91   3010.00   2275.00   2275.00   2275.00   2275.00   2275.00   2275.00   2275.00   2275.00   2275.00   2275.00   2275.00   2275.00   2275.00   2275.00   2275.00   2275.00   2275.00   2275.00   2275.00   2275.00   2275.00   2275.00   2275.00   2275.00   2275.00   2275.00   2275.00   2275.00   2275.00   2275.00   2275.00   2275.00   2275.00   2275.00   2275.00   2275.00   2275.00   2275.00   2275.00   2275.00   2275.00   2275.00   2275.00   2275.00   2275.00   2275.00   2275.00   2275.00   2275.00   2275.00   2275.00   2275.00   2275.00   2275.00   2275.00   2275.00   2275.00   2275.00   2275.00   2275.00   2275.00   2275.00   2275.00   2275.00   2275.00   2275.00   2275.00   2275.00   2275.00   2275.00   2275.00   2275.00   2275.00   2275.00   2275.00   2275.00   2275.00   2275.00   2275.00   2275.00   2275.00   2275.00   2275.00   2275.00   2275.00   2275.00   2275.00   2275.00   2275.00   2275.00   2275.00   2275.00   2275.00   2275.00   2275.00   2275.00   2275.00   2275.00   2275.00   2275.00   2275.00   2275.00   2275.00   2275.00   2275.00   2275.00   2275.00   2275.00   2275.00   2275.00   2275.00   2275.00   2275.00   2275.00   2275.00   2275.00   2275.00   2275.00   2275.00   2275.00   2275.00   2275.00   2275.00   2275.00   2275.00   2275.00   2275.00   2275.00   2275.00   2275.00   2275.00   2275.00   2275.00   2275.00   2275.00   2275.00   2275.00   2275.00   2275.00   2275.00   2275.00   2275.00   2275.00   2275.00   2275.00   2275.00   2275.00   2275.00   2275.00   2275.00   2275.00   2275.00   2275.00   2275.00   2275.00   2275.00   2275.00   2275.00   2275.00   2275.00   2275.00   2275.00   2275.00   2275.00   2275.00   2275.00   2275.00   2275.00   2275.00   2275.00   2275.00   2275.00   2275.00   2275.00   2275.00   2275.00   2275.00   2275.00   2275.00   2275.00   2275.00   2275.00   2275.00   2275.00   2275.00   2275.00   2275.00   2275.00   2275     |                   |               |             |          |          | -9 39  |           | 21.68     | Anglogold Ashanti fell 12     | 2.0%, Gold Fields    |
| Paliedidim   2625:50   4:60   -0.17   -1.16   6:91   301000   2275:00                                                                                                                                                                                                                                                                                                                                                                                                                                                                                                                                                                                                                                                                                                                                                                                                                                                                                                                                                                                                                                                                                                                                                                                                                                                                                                                                                                                                                                                                                                                                                                                                                                                                                                                                                                                                                                                                                                                                                                                                                                                          |                   |               |             |          |          |        |           |           | dropped 6.8% and Harm         | onv Gold Minina      |
| NSX   Local and DevX   Level   Last Change   Last %   mtd %   ytd %   SZWk High   SZWk Low   On                                                                                                                                                                                                                                                                                                                                                                                                                                                                                                                                                                                                                                                                                                                                                                                                                                                                                                                                                                                                                                                                                                                                                                                                                                                                                                                                                                                                                                                                                                                                                                                                                                                                                                                                                                                                                                                                                                                                                                                                                                |                   |               |             |          |          |        |           |           |                               | ,                    |
| Level   Last Change   Last % mtd % ytd % 52Wk Llow   On Friday, the S&P 500 climbed to a record, led NBS   3402   0.00   0.00   0.00   0.00   1000   1000   1000   1000   1000   1000   1000   1000   1000   1000   1000   1000   1000   1000   1000   1000   1000   1000   1000   1000   1000   1000   1000   1000   1000   1000   1000   1000   1000   1000   1000   1000   1000   1000   1000   1000   1000   1000   1000   1000   1000   1000   1000   1000   1000   1000   1000   1000   1000   1000   1000   1000   1000   1000   1000   1000   1000   1000   1000   1000   1000   1000   1000   1000   1000   1000   1000   1000   1000   1000   1000   1000   1000   1000   1000   1000   1000   1000   1000   1000   1000   1000   1000   1000   1000   1000   1000   1000   1000   1000   1000   1000   1000   1000   1000   1000   1000   1000   1000   1000   1000   1000   1000   1000   1000   1000   1000   1000   1000   1000   1000   1000   1000   1000   1000   1000   1000   1000   1000   1000   1000   1000   1000   1000   1000   1000   1000   1000   1000   1000   1000   1000   1000   1000   1000   1000   1000   1000   1000   1000   1000   1000   1000   1000   1000   1000   1000   1000   1000   1000   1000   1000   1000   1000   1000   1000   1000   1000   1000   1000   1000   1000   1000   1000   1000   1000   1000   1000   1000   1000   1000   1000   1000   1000   1000   1000   1000   1000   1000   1000   1000   1000   1000   1000   1000   1000   1000   1000   1000   1000   1000   1000   1000   1000   1000   1000   1000   1000   1000   1000   1000   1000   1000   1000   1000   1000   1000   1000   1000   1000   1000   1000   1000   1000   1000   1000   1000   1000   1000   1000   1000   1000   1000   1000   1000   1000   1000   1000   1000   1000   1000   1000   1000   1000   1000   1000   1000   1000   1000   1000   1000   1000   1000   1000   1000   1000   1000   1000   1000   1000   1000   1000   1000   1000   1000   1000   1000   1000   1000   1000   1000   1000   1000   1000   1000   1000   1000   1000   1000   1000   1000   1000    |                   |               | 1.00        | 0.17     | 1.10     | 0.51   | 3010.00   | 2275.00   |                               |                      |
| ANE 900 0.00 0.00 0.00 1000 1000 900 NHL 180 0.00 0.00 0.00 0.00 13.21 180 159 NHL 180 0.00 0.00 0.00 0.00 13.21 180 159 NHL 180 0.00 0.00 0.00 0.00 13.21 180 159 NHL 180 0.00 0.00 0.00 0.00 13.21 180 159 NHL 180 0.00 0.00 0.00 0.00 13.21 180 159 NH 190 0.00 0.00 0.00 0.00 18.29 176 1000 NH 190 0.00 0.00 0.00 0.00 18.29 176 1000 NH 190 0.00 0.00 0.00 0.00 0.00 18.29 176 1000 NH 190 0.00 0.00 0.00 0.00 0.00 1279 1290 NH 190 0.00 0.00 0.00 0.00 0.00 0.00 1279 1290 SNO 647 0.00 0.00 0.00 0.00 0.00 1279 1290 SNO 647 0.00 0.00 0.00 0.00 1279 1290 SNO 880 18.00 0.209 -20.22 147.19 1239 156 FY 880 18.00 0.35 1.265 61.71 476 95 SA Versus Namibian Bonds FYM Current Price Clap [bp] CALLEY A 113.42 8.30 CC22 4.91 0.0 -33 8 100 1274 6.93 100 100 CC21 4.51 0.0 -338 100 CC24 4.91 0.0 -39 100 CC24 4.91 0.0 -39 100 CC24 4.91 0.0 -39 100 CC25 7.70 -33 8.50 100 CC26 7.90 48 8.50 100 CC26 7.90 100 CC26 7. | NSX Local and D   |               | Lact Change | l act 04 | mtd %    | ved 04 | 52Wk High | 52Wk Low  |                               | and to a record lad  |
| NBS 3402 0.00 0.00 0.06 2.32 3451 2900 NHL 180 0.00 0.00 0.00 0.00 13.21 180 159 CGP 1296 0.00 0.00 0.00 0.00 13.21 180 159 NBB 2999 0.00 0.00 0.00 0.00 30.16 3000 2000 ORY 1144 0.00 0.00 0.00 0.00 30.16 3000 2000 NAM 66 0.00 0.00 0.00 0.00 4.44 1215 1909 NAM 66 0.00 0.00 0.00 0.00 4.44 1215 1909 SILP 12790 0.00 0.00 0.00 0.00 4.44 1215 1909 SILP 12790 0.00 0.00 0.00 0.00 4.44 1215 1909 SILP 12790 0.00 0.00 0.00 0.00 12791 12780 NBS NB 12790 0.00 0.00 0.00 0.00 12791 12780 NB 12790 0.00 0.00 0.00 0.00 12791 12780 NB 12790 0.00 0.00 0.00 0.00 0.00 12791 12780 NB 12790 0.00 0.00 0.00 0.00 0.00 12791 12780 NB 12790 0.00 0.00 0.00 0.00 0.00 12791 12780 NB 12790 0.00 0.00 0.00 0.00 0.00 0.00 12791 12780 NB 12790 0.00 0.00 0.00 0.00 0.00 0.00 12791 12780 NB 12790 0.00 0.00 0.00 0.00 0.00 0.00 12791 12780 NB 12790 0.00 0.00 0.00 0.00 0.00 0.00 12791 12780 NB 12790 0.00 0.00 0.00 0.00 0.00 0.00 0.00 12791 12780 NB 12790 0.00 0.00 0.00 0.00 0.00 0.00 0.00 0                                                                                                                                                                                                                                                                                                                                                                                                                                                                                                                                                                                                                                                                                                                                                                                                                                                                                                                                                                                                                                                                                                                             | ANE               |               |             |          |          |        |           |           |                               |                      |
| NHL 180 0.00 0.00 0.00 13.21 180 159                                                                                                                                                                                                                                                                                                                                                                                                                                                                                                                                                                                                                                                                                                                                                                                                                                                                                                                                                                                                                                                                                                                                                                                                                                                                                                                                                                                                                                                                                                                                                                                                                                                                                                                                                                                                                                                                                                                                                                                                                                                                                           |                   |               |             |          |          |        |           |           |                               |                      |
| CGP 1296 0.00 0.00 -0.15 -0.08 1350 1000 and acceptance in July by the mixed in HB 2999 0.00 0.00 0.00 0.00 30.16 3000 2300 almost a year and the unemployment rate of the mixed and the member of the |                   |               |             |          |          |        |           |           |                               |                      |
| FNB 2999 0.00 0.00 0.00 30.16 3000 2300 2300                                                                                                                                                                                                                                                                                                                                                                                                                                                                                                                                                                                                                                                                                                                                                                                                                                                                                                                                                                                                                                                                                                                                                                                                                                                                                                                                                                                                                                                                                                                                                                                                                                                                                                                                                                                                                                                                                                                                                                                                                                                                                   |                   |               |             |          |          |        |           |           | growth accelerated in July    | y by the most in     |
| ORY 1144 000 000 000 000 18.29 1740 1740 1740 1740 1740 1740 1740 1740                                                                                                                                                                                                                                                                                                                                                                                                                                                                                                                                                                                                                                                                                                                                                                                                                                                                                                                                                                                                                                                                                                                                                                                                                                                                                                                                                                                                                                                                                                                                                                                                                                                                                                                                                                                                                                                                                                                                                                                                                                                         |                   |               |             |          |          |        |           |           | almost a year and the ur      | nemployment rate     |
| NAM   66                                                                                                                                                                                                                                                                                                                                                                                                                                                                                                                                                                                                                                                                                                                                                                                                                                                                                                                                                                                                                                                                                                                                                                                                                                                                                                                                                                                                                                                                                                                                                                                                                                                                                                                                                                                                                                                                                                                                                                                                                                                                                                                       |                   |               |             |          |          |        |           |           |                               |                      |
| No.   1200   0.00   0.00   0.00   0.00   0.00   0.00   0.00   0.00   0.00   0.00   0.00   0.00   0.00   0.00   0.00   0.00   0.00   0.00   0.00   0.00   0.00   0.00   0.00   0.00   0.00   0.00   0.00   0.00   0.00   0.00   0.00   0.00   0.00   0.00   0.00   0.00   0.00   0.00   0.00   0.00   0.00   0.00   0.00   0.00   0.00   0.00   0.00   0.00   0.00   0.00   0.00   0.00   0.00   0.00   0.00   0.00   0.00   0.00   0.00   0.00   0.00   0.00   0.00   0.00   0.00   0.00   0.00   0.00   0.00   0.00   0.00   0.00   0.00   0.00   0.00   0.00   0.00   0.00   0.00   0.00   0.00   0.00   0.00   0.00   0.00   0.00   0.00   0.00   0.00   0.00   0.00   0.00   0.00   0.00   0.00   0.00   0.00   0.00   0.00   0.00   0.00   0.00   0.00   0.00   0.00   0.00   0.00   0.00   0.00   0.00   0.00   0.00   0.00   0.00   0.00   0.00   0.00   0.00   0.00   0.00   0.00   0.00   0.00   0.00   0.00   0.00   0.00   0.00   0.00   0.00   0.00   0.00   0.00   0.00   0.00   0.00   0.00   0.00   0.00   0.00   0.00   0.00   0.00   0.00   0.00   0.00   0.00   0.00   0.00   0.00   0.00   0.00   0.00   0.00   0.00   0.00   0.00   0.00   0.00   0.00   0.00   0.00   0.00   0.00   0.00   0.00   0.00   0.00   0.00   0.00   0.00   0.00   0.00   0.00   0.00   0.00   0.00   0.00   0.00   0.00   0.00   0.00   0.00   0.00   0.00   0.00   0.00   0.00   0.00   0.00   0.00   0.00   0.00   0.00   0.00   0.00   0.00   0.00   0.00   0.00   0.00   0.00   0.00   0.00   0.00   0.00   0.00   0.00   0.00   0.00   0.00   0.00   0.00   0.00   0.00   0.00   0.00   0.00   0.00   0.00   0.00   0.00   0.00   0.00   0.00   0.00   0.00   0.00   0.00   0.00   0.00   0.00   0.00   0.00   0.00   0.00   0.00   0.00   0.00   0.00   0.00   0.00   0.00   0.00   0.00   0.00   0.00   0.00   0.00   0.00   0.00   0.00   0.00   0.00   0.00   0.00   0.00   0.00   0.00   0.00   0.00   0.00   0.00   0.00   0.00   0.00   0.00   0.00   0.00   0.00   0.00   0.00   0.00   0.00   0.00   0.00   0.00   0.00   0.00   0.00   0.00   0.00   0.00   0.00   0.00   0.00   0.00   0.00   0.00   0.00       |                   |               |             |          |          |        |           |           |                               |                      |
| SILP   12790                                                                                                                                                                                                                                                                                                                                                                                                                                                                                                                                                                                                                                                                                                                                                                                                                                                                                                                                                                                                                                                                                                                                                                                                                                                                                                                                                                                                                                                                                                                                                                                                                                                                                                                                                                                                                                                                                                                                                                                                                                                                                                                   |                   |               |             |          |          |        |           |           |                               |                      |
| SNO   647   0.00   0.00   30.60   30.60   34.59   647   248   270   145   270   145   270   270   270   270   270   270   270   270   270   270   270   270   270   270   270   270   270   270   270   270   270   270   270   270   270   270   270   270   270   270   270   270   270   270   270   270   270   270   270   270   270   270   270   270   270   270   270   270   270   270   270   270   270   270   270   270   270   270   270   270   270   270   270   270   270   270   270   270   270   270   270   270   270   270   270   270   270   270   270   270   270   270   270   270   270   270   270   270   270   270   270   270   270   270   270   270   270   270   270   270   270   270   270   270   270   270   270   270   270   270   270   270   270   270   270   270   270   270   270   270   270   270   270   270   270   270   270   270   270   270   270   270   270   270   270   270   270   270   270   270   270   270   270   270   270   270   270   270   270   270   270   270   270   270   270   270   270   270   270   270   270   270   270   270   270   270   270   270   270   270   270   270   270   270   270   270   270   270   270   270   270   270   270   270   270   270   270   270   270   270   270   270   270   270   270   270   270   270   270   270   270   270   270   270   270   270   270   270   270   270   270   270   270   270   270   270   270   270   270   270   270   270   270   270   270   270   270   270   270   270   270   270   270   270   270   270   270   270   270   270   270   270   270   270   270   270   270   270   270   270   270   270   270   270   270   270   270   270   270   270   270   270   270   270   270   270   270   270   270   270   270   270   270   270   270   270   270   270   270   270   270   270   270   270   270   270   270   270   270   270   270   270   270   270   270   270   270   270   270   270   270   270   270   270   270   270   270   270   270   270   270   270   270   270   270   270   270   270   270   270   270   270   270   270   270   270   27   |                   |               |             |          |          |        |           |           |                               |                      |
| LHN                                                                                                                                                                                                                                                                                                                                                                                                                                                                                                                                                                                                                                                                                                                                                                                                                                                                                                                                                                                                                                                                                                                                                                                                                                                                                                                                                                                                                                                                                                                                                                                                                                                                                                                                                                                                                                                                                                                                                                                                                                                                                                                            |                   |               |             |          |          |        |           |           |                               |                      |
| DYL 722 -2.00 -0.28 -7.67 37.52 10.50 278                                                                                                                                                                                                                                                                                                                                                                                                                                                                                                                                                                                                                                                                                                                                                                                                                                                                                                                                                                                                                                                                                                                                                                                                                                                                                                                                                                                                                                                                                                                                                                                                                                                                                                                                                                                                                                                                                                                                                                                                                                                                                      |                   |               |             |          | -0.57    |        |           | 145       |                               |                      |
| FSY   880   18.00   2.09   -20.22   147.19   1239   156   Friedral Reserver closer to pulling back stimulus.                                                                                                                                                                                                                                                                                                                                                                                                                                                                                                                                                                                                                                                                                                                                                                                                                                                                                                                                                                                                                                                                                                                                                                                                                                                                                                                                                                                                                                                                                                                                                                                                                                                                                                                                                                                                                                                                                                                                                                                                                   |                   |               |             |          |          |        |           |           | precious metals on Monday     | as traders wagered   |
| SA Versus   Namiblan Bonds   Sa Versus   Na   |                   |               |             |          |          |        |           |           | Friday's strong employment    | data will move the   |
| SA versus Namiblan Bonds   SA versus Namiblan Bonds   SA versus Namiblan Bonds   SA Bonds   YTM   Current Price   Chg [bp]   R2023   5.02   104.00   -1.00   GC21   4.51   0   -3.38   GDP (y/y)   1.6%   8.0%   2.7%                                                                                                                                                                                                                                                                                                                                                                                                                                                                                                                                                                                                                                                                                                                                                                                                                                                                                                                                                                                                                                                                                                                                                                                                                                                                                                                                                                                                                                                                                                                                                                                                                                                                                                                                                                                                                                                                                                          |                   |               |             |          |          |        |           |           | Federal Reserve closer to pul | lling back stimulus. |
| SA Bonds                                                                                                                                                                                                                                                                                                                                                                                                                                                                                                                                                                                                                                                                                                                                                                                                                                                                                                                                                                                                                                                                                                                                                                                                                                                                                                                                                                                                                                                                                                                                                                                                                                                                                                                                                                                                                                                                                                                                                                                                                                                                                                                       | /VIL 1            |               |             | 0.55     | 12.05    | 01.71  | 470       | 72        |                               | 3                    |
| R2023   5.02   104.00                                                                                                                                                                                                                                                                                                                                                                                                                                                                                                                                                                                                                                                                                                                                                                                                                                                                                                                                                                                                                                                                                                                                                                                                                                                                                                                                                                                                                                                                                                                                                                                                                                                                                                                                                                                                                                                                                                                                                                                                                                                                                                          | SA Bonds          |               |             | Cha [bp] | NA Bonds | YTM    | Premium   | Cha [bp]  | 2019                          | 2020 2021            |
| R186 7.42 113.42 8.50 GC22 4.97 0 -0.39 Inflation (y/y) 2.6% 2.4% 3.5%* R2030 8.95 94.46 8.00 GC23 5.72 70 -1.00 PSCE (y/y) 6.9% 1.6% 1.6% 1.6% R203                                                                                                                                                                                                                                                                                                                                                                                                                                                                                                                                                                                                                                                                                                                                                                                                                                                                                                                                                                                                                                                                                                                                                                                                                                                                                                                                                                                                                                                                                                                                                                                                                                                                                                                                                                                                                                                                                                                                                                           |                   |               |             |          |          |        |           | -3.38     |                               |                      |
| R2030 8.95 94.46 8.00 GC23 5.72 70 -1.00 PSCE (y/y) 6.9% 1.6% 1.6% 1.6% R213 9.32 85.53 9.00 GC24 7.09 -33 8.50 M2 (y/y) 10.55% 10.5% R209 10.27 69.90 10.00 GC25 7.20 -22 8.50 UG BCI 49.9 R2037 10.54 84.62 10.50 GC26 7.90 48 8.50 R214 9.32 85.53 9.00 GC27 8.16 74 8.50 R2044 10.76 83.08 11.00 GC32 10.30 98 9.00 GC37 R2044 10.69 82.99 11.00 GC32 10.30 98 9.00 GC37 11.60 133 10.00 GC35 11.60 133 10.00 GC43 13.01 225 11.00 GC43 13.01 225 11.00 GC48 13.26 257 11.00 GC49 GC49 GC49 GC49 GC49 GC49 GC49 GC49                                                                                                                                                                                                                                                                                                                                                                                                                                                                                                                                                                                                                                                                                                                                                                                                                                                                                                                                                                                                                                                                                                                                                                                                                                                                                                                                                                                                                                                                                                                   |                   |               |             |          |          |        |           |           |                               |                      |
| R213 9.32 8.53 9.00 GC24 7.09 -33 8.50 M2 (y/y) 10.5% UGBCI 49.9 UGBCI 49.0 UGBCI 49.9 UGBCI 49.0 U |                   |               |             |          |          |        |           |           |                               |                      |
| R209 10.27 69.90 10.00 GC25 7.20 -22 8.50 R2037 10.54 84.62 10.50 GC26 7.90 48 8.50 R214 9.32 85.53 9.00 GC27 8.16 74 8.50 R2044 10.76 83.08 11.00 GC30 9.77 82 8.00 R2048 10.69 82.99 11.00 GC35 11.60 133 10.00 GC37 12.05 151 10.50 GC43 13.02 230 11.00 GC43 13.02 230 11.00 GC48 13.22 246 11.00 GC48 13.26 257 11.00 GC50 13.28 259 11.00 GC50 13.2 |                   |               | 85.53       |          |          |        |           |           |                               | 1.070                |
| R2037 10.54 84.62 10.50 GC26 7.90 48 8.50 R214 9.32 85.53 9.00 GC27 8.16 74 8.50 R2044 10.76 83.08 11.00 GC30 9.77 82 8.00 R2048 10.69 82.99 11.00 GC35 11.60 133 10.00 GC35 11.60 133 10.00 GC36 GC40 13.02 230 11.00 GC43 13.01 225 11.00 GC45 13.22 246 11.00 GC48 13.26 257 11.00 GC49 I1.00 G |                   |               |             |          |          |        |           |           |                               |                      |
| R214 9.32 85.53 9.00 GC27 8.16 74 8.50 R2044 10.76 83.08 11.00 GC30 9.77 82 8.00 R2048 10.69 82.99 11.00 GC32 10.30 98 9.00 GC35 11.60 133 10.00 GC40 13.02 230 11.00 GC43 13.01 225 11.00 GC45 13.22 246 11.00 GC48 13.26 257 11.00 GC48 13.26 257 11.00 GC50 13.28 259 11.00  IJG Indices and Interest Rates (%)  Level Net Change d/d % mtd % ytd % BoN UG Money Market Index 227.173 0.025 0.01 0.089 2.436 17 Feb 21 Jan 27 Jan UG Bond Index 251.567 -1.044 -0.41 -0.593 2.522 14 Apr 25 Mary 17 Mar WIBAR Overnight 3.787 -0.012 16 Jun 20 May 28 Apr WIBAR 3m 4.244 0.000 18 Aug 22 Jul 16 Jun SA Repo Rate 3.50 SA Prime Rate 7.00 NAM Brine Rate 7.50  NESSEN GC27 8.16 74 8.50 GC74 8.16 74 8.50 GC35 10.30 9.8 9.00 GC35 11.60 133 10.00 GC35 11.00 GC35 11.00 GC40 13.00 GC40 11.00 G           |                   |               |             |          |          |        |           |           | 15.5                          |                      |
| R2044 10.76 83.08 11.00 GC30 9.77 82 8.00 R2048 10.69 82.99 111.00 GC32 10.30 98 9.00 GC35 11.60 133 10.00 GC37 12.05 151 10.50 GC40 13.02 230 111.00 GC43 13.01 225 11.00 GC48 13.22 246 11.00 GC48 13.26 257 11.00 GC48 13.26 257 11.00 GC48 13.26 257 11.00 GC48 13.26 257 11.00 GC50 13.28 259 11.00 GC50 1 |                   |               |             |          |          |        |           |           |                               |                      |
| R2048 10.69 82.99 11.00 GC32 10.30 98 9.00 GC35 11.60 133 10.00 GC37 12.05 151 10.50 GC40 13.02 230 11.00 GC43 13.01 225 11.00 GC45 13.22 246 11.00 GC48 13.26 257 11.00 GC48 13.26 257 11.00 GC50 13.28 259 11.00 GC50 GC50 13.28 259 11.00 GC50 GC50 GC50 GC50 GC50 GC50 GC50 GC                                                                                                                                                                                                                                                                                                                                                                                                                                                                                                                                                                                                                                                                                                                                                                                                                                                                                                                                                                                                                                                                                                                                                                                                                                                                                                                                                                                                                                                                                             |                   |               |             |          |          |        |           |           |                               |                      |
| GC35                                                                                                                                                                                                                                                                                                                                                                                                                                                                                                                                                                                                                                                                                                                                                                                                                                                                                                                                                                                                                                                                                                                                                                                                                                                                                                                                                                                                                                                                                                                                                                                                                                                                                                                                                                                                                                                                                                                                                                                                                                                                                                                           |                   |               |             |          |          |        |           |           |                               |                      |
| GC37   12.05   151   10.50                                                                                                                                                                                                                                                                                                                                                                                                                                                                                                                                                                                                                                                                                                                                                                                                                                                                                                                                                                                                                                                                                                                                                                                                                                                                                                                                                                                                                                                                                                                                                                                                                                                                                                                                                                                                                                                                                                                                                                                                                                                                                                     |                   | . 0.00        | 02.77       | 71.50    |          |        |           |           | 1                             |                      |
| GC40   13.02   230   11.00   GC43   13.01   225   11.00   GC45   13.22   246   11.00   GC45   13.22   246   11.00   GC48   13.26   257   11.00   GC50   13.28   259   13.00   13.28   259   13.00   27.38   27.38   27.38   27.38   27.38   27.38   27.38   27.38   27.38   27.38   27.38   27.38   27.38   27.38   27.38   27.38   27.38   27.38   27.38   27.38   27.38   27.38   27.38   27.38   27.38   27.38   27.38   27.38   27.38   27.38   27.38   27.38   27.38   27.38   27.38   27.38   27.38   27.38   27.38   27.38   27.38   27.38   27.38   27.38   27.38   27.38   27.38   27.38   27.38   27.38   27.38   27.38   27.38   27.38   27.38   27.38   27.38   27.38   27.38   27.38   27.38   27.38   27.38   27.38   27.38   27.38   27.38   27.38   27.38   27.38   27.38   27.38   27.38   27.38   27.38   27.38   27.38   27.38   27.38   27.38   27.38   27.38   27.38   27.38   27.38   27.38   27.38   27.38   27.38   27.38   27.38   27.38   27.38   27.38   27.38   27.38   27.38   27.38   27.38   27.38   27.38   27.38   27.38   27.38   27.38   27.38   27.38   27.38   27.38   27.38   27.38   27.38   27.38   27.38   27.38   27.38   27.38   27.38   27.38   27.38   27.38   27.38   27.38   27.38   27.38   27.38   27.38   27.38   27.38   27.38   27.38   27.38   27.38   27.38   27.38   27.38   27.38   27.38   27.38   27.38   27.38   27.38   27.38   27.38   27.38   27.38   27.38   27.38   27.38   27.38   27.38   27.38   27.38   27.38   27.38   27.38   27.38   27.38   27.38   27.38   27.38   27.38   27.38   27.38   27.38   27.38   27.38   27.38   27.38   27.38   27.38   27.38   27.38      |                   |               |             |          |          |        |           |           |                               |                      |
| GC43   13.01   225   11.00   GC45   13.22   246   11.00   GC48   13.26   257   11.00   GC48   13.26   257   11.00   GC50   13.28   259   11.00   GC50   13.28   13.26   13.26   13.26   13.26   13.26   13.26   13.26   13.26   13.26   13.26   13.26   13.26   13.26   13.26   13.26   13.26   13.26   13.26   13.26   13.26   13.26   13.26   13.26   13.26   13.26   13.26   13.26   13.26   13.26   13.26   13.26   13.26   13.26   13.26   13.26   13.26   13.26   13.26   13.26   13.26   13.26   13.26   13.26   13.26   13.26   13.26   13.26   13.26   13.26   13.26   13.26   13.26   13.26   13.26   13.26   13.26   13.26   13.26   13.26   13.26   13.26   13.26   13.26   13.26   13.26   13.26   13.26   13.26   13.26   13.26   13.26   13.26   13.26   13.26   13.26   13.26   13.26   13.26   13.26   13.26   13.26   13.26   13.26   13.26   13.26   13.26   13.26   13.26   13.26   13.26   13.26   13.26   13.26   13.26   13.26   13.26   13.26   13.26   13.26   13.26   13.26   13.26   13.26   13.26   13.26   13.26   13.26   13.26   13.26   13.26   13.26   13.26   13.26   13.26   13.26   13.26   13.26   13.26   13.26   13.26   13.26   13.26   13.26   13.26   13.26   13.26   13.26   13.26   13.26   13.26   13.26   13.26   13.26   13.26   13.26   13.26   13.26   13.26   13.26   13.26   13.26   13.26   13.26   13.26   13.26   13.26   13.26   13.26   13.26   13.26   13.26   13.26   13.26   13.26   13.26   13.26   13.26   13.26   13.26   13.26   13.26   13.26   13.26   13.26   13.26   13.26   13.26   13.26   13.26   13.26   13.26   13.26   13.26   13.26   13.26   13.26   13.26   13.26   13.26   13.26   13.26   13.26   13.26   13.26   13.26   13.26   13.26   13.26   13.   |                   |               |             |          |          |        |           |           |                               |                      |
| C45   13.22   246   11.00   C50   13.28   257   11.00   C50   13.28   259   11.00   C50      |                   |               |             |          |          |        |           |           |                               |                      |
| C48   13.26   257   11.00                                                                                                                                                                                                                                                                                                                                                                                                                                                                                                                                                                                                                                                                                                                                                                                                                                                                                                                                                                                                                                                                                                                                                                                                                                                                                                                                                                                                                                                                                                                                                                                                                                                                                                                                                                                                                                                                                                                                                                                                                                                                                                      |                   |               |             |          |          |        |           |           |                               |                      |
| Location    |                   |               |             |          |          |        |           |           |                               |                      |
| Level   Net Change   Automatic   Net Change   Net   |                   |               |             |          |          |        |           |           | *fc                           | recast **nowcast     |
| Level   Net Change   d/d %   mtd %   ytd %   BoN   SARB   FOMC                                                                                                                                                                                                                                                                                                                                                                                                                                                                                                                                                                                                                                                                                                                                                                                                                                                                                                                                                                                                                                                                                                                                                                                                                                                                                                                                                                                                                                                                                                                                                                                                                                                                                                                                                                                                                                                                                                                                                                                                                                                                 | HG Indices and L  | nterest Pates | (%)         |          |          | . 5.20 | 200       | 11.00     |                               |                      |
| LJG Money Market Index     227.173     0.025     0.01     0.089     2.436     17 Feb     21 Jan     27 Jan       LJG Bond Index     251.567     -1.044     -0.41     -0.593     2.522     14 Apr     25 Mar     17 Mar       WIBAR Overnight     3.787     -0.012     -     -     16 Jun     20 May     28 Apr       WIBAR 3m     4.244     0.000     -     -     18 Aug     22 Jul     16 Jun       SA Repo Rate     3.50     20 Oct     23 Sep     28 Jul       SA Prime Rate     7.00     08 Dec     18 Nov     22 Sep       NAM Bank Rate     3.75     03 Nov       NAM Prime Rate     7.50     15 Dec                                                                                                                                                                                                                                                                                                                                                                                                                                                                                                                                                                                                                                                                                                                                                                                                                                                                                                                                                                                                                                                                                                                                                                                                                                                                                                                                                                                                                                                                                                                     | 150 maices and I  | merest nates  |             | No.      | Change   | 4/4 %  | mtd 04    | vtd % PoN |                               |                      |
| LJG Bond Índex     251.567     -1.044     -0.41     -0.593     2.522     14 Apr     25 Mar     17 Mar       WIBAR Overnight     3.787     -0.012     -     -     -     16 Jun     20 May     28 Apr       WIBAR 3m     4.244     0.000     -     -     -     18 Aug     22 Jul     16 Jun       SA Pepo Rate     3.50     20 Oct     23 Sep     28 Jul       SA Prime Rate     7.00     08 Dec     18 Nov     22 Sep       NAM Bank Rate     3.75     03 Nov       NAM Prime Rate     7.50     50 Sep     15 Dec                                                                                                                                                                                                                                                                                                                                                                                                                                                                                                                                                                                                                                                                                                                                                                                                                                                                                                                                                                                                                                                                                                                                                                                                                                                                                                                                                                                                                                                                                                                                                                                                               | IIC Marrier 14    |               |             |          |          |        |           |           |                               |                      |
| WiBAR Overnight         3.787         -0.012         -         -         16 Jun         20 May         28 Apr           WiBAR 3m         4.244         0.000         -         -         18 Aug         22 Jul         16 Jun           SA Repo Rate         3.50         20 Oct         23 Sep         28 Jul           SA Prime Rate         7.00         08 Dec         18 Nov         22 Sep           NAM Bank Rate         3.75         03 Nov         03 Nov           NAM Prime Rate         7.50         15 Dec                                                                                                                                                                                                                                                                                                                                                                                                                                                                                                                                                                                                                                                                                                                                                                                                                                                                                                                                                                                                                                                                                                                                                                                                                                                                                                                                                                                                                                                                                                                                                                                                       |                   | et index      |             |          |          |        |           |           |                               |                      |
| WIBAR 3m     4.244     0.000     -     -     18 Aug     22 Jul     16 Jun       SA Repo Rate     3.50     20 Oct     23 Sep     28 Jul       SA Prime Rate     7.00     08 Dec     18 Nov     22 Sep       NAM Bank Rate     3.75     03 Nov       NAM Prime Rate     7.50     15 Dec                                                                                                                                                                                                                                                                                                                                                                                                                                                                                                                                                                                                                                                                                                                                                                                                                                                                                                                                                                                                                                                                                                                                                                                                                                                                                                                                                                                                                                                                                                                                                                                                                                                                                                                                                                                                                                          |                   |               |             |          |          | -0.41  | -0.593    |           |                               |                      |
| SA Repo Rate         3.50         20 Oct         23 Sep         28 Jul           SA Prime Rate         7.00         08 Dec         18 Nov         22 Sep           NAM Bank Rate         3.75         03 Nov           NAM Prime Rate         7.50         15 Dec                                                                                                                                                                                                                                                                                                                                                                                                                                                                                                                                                                                                                                                                                                                                                                                                                                                                                                                                                                                                                                                                                                                                                                                                                                                                                                                                                                                                                                                                                                                                                                                                                                                                                                                                                                                                                                                              |                   | nt            | 3.787       |          | -0.012   | -      | -         | 16 Jun    | 20 May                        | 28 Apr               |
| SA Repo Rate         3.50         20 Oct         23 Sep         28 Jul           SA Prime Rate         7.00         08 Dec         18 Nov         22 Sep           NAM Bank Rate         3.75         03 Nov           NAM Prime Rate         7.50         15 Dec                                                                                                                                                                                                                                                                                                                                                                                                                                                                                                                                                                                                                                                                                                                                                                                                                                                                                                                                                                                                                                                                                                                                                                                                                                                                                                                                                                                                                                                                                                                                                                                                                                                                                                                                                                                                                                                              |                   |               | 4.244       |          | 0.000    | -      | -         |           |                               |                      |
| SA Prime Rate         7.00         08 Dec         18 Nov         22 Sep           NAM Bank Rate         3.75         03 Nov           NAM Prime Rate         7.50         15 Dec                                                                                                                                                                                                                                                                                                                                                                                                                                                                                                                                                                                                                                                                                                                                                                                                                                                                                                                                                                                                                                                                                                                                                                                                                                                                                                                                                                                                                                                                                                                                                                                                                                                                                                                                                                                                                                                                                                                                               |                   |               |             |          |          |        |           |           |                               |                      |
| NAM Bank Rate         3.75           NAM Prime Rate         7.50           15 Dec                                                                                                                                                                                                                                                                                                                                                                                                                                                                                                                                                                                                                                                                                                                                                                                                                                                                                                                                                                                                                                                                                                                                                                                                                                                                                                                                                                                                                                                                                                                                                                                                                                                                                                                                                                                                                                                                                                                                                                                                                                              |                   |               |             |          |          |        |           |           |                               |                      |
| NAM Prime Rate 7.50 15 Dec                                                                                                                                                                                                                                                                                                                                                                                                                                                                                                                                                                                                                                                                                                                                                                                                                                                                                                                                                                                                                                                                                                                                                                                                                                                                                                                                                                                                                                                                                                                                                                                                                                                                                                                                                                                                                                                                                                                                                                                                                                                                                                     |                   |               |             |          |          |        |           | 00 Dec    | 10 1107                       |                      |
| Prices quoted in Australian cents 3 Prices quoted in                                                                                                                                                                                                                                                                                                                                                                                                                                                                                                                                                                                                                                                                                                                                                                                                                                                                                                                                                                                                                                                                                                                                                                                                                                                                                                                                                                                                                                                                                                                                                                                                                                                                                                                                                                                                                                                                                                                                                                                                                                                                           |                   |               |             |          |          |        |           |           |                               |                      |
| ' rries quotea in Australani cents' rrices quotea in<br>Canadian cents Commodities are quoted in IUSS                                                                                                                                                                                                                                                                                                                                                                                                                                                                                                                                                                                                                                                                                                                                                                                                                                                                                                                                                                                                                                                                                                                                                                                                                                                                                                                                                                                                                                                                                                                                                                                                                                                                                                                                                                                                                                                                                                                                                                                                                          | NAME OF THE PARTY |               |             |          |          |        |           | 1         | 1                             | I IS DEC             |
|                                                                                                                                                                                                                                                                                                                                                                                                                                                                                                                                                                                                                                                                                                                                                                                                                                                                                                                                                                                                                                                                                                                                                                                                                                                                                                                                                                                                                                                                                                                                                                                                                                                                                                                                                                                                                                                                                                                                                                                                                                                                                                                                |                   |               |             |          |          |        |           |           |                               | 15 5 6 6             |