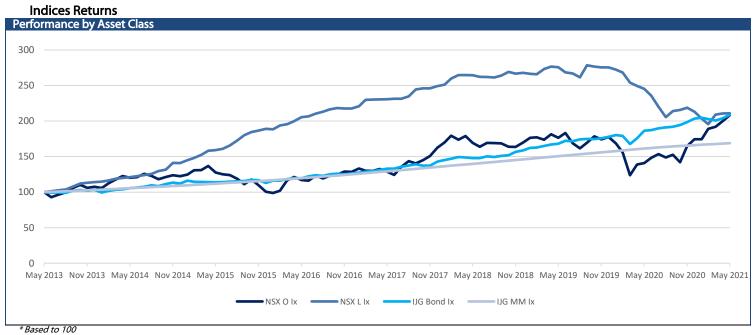

# IJG Daily Bulletin Monday, 09 August 2021

| Level   Met Change   dof %   mid 96   yet 96   25Wk-ligh   25Wk-   | Local Indices     |               |             |          |          |        |           |           | The Day Ahead                 |                      |
|--------------------------------------------------------------------------------------------------------------------------------------------------------------------------------------------------------------------------------------------------------------------------------------------------------------------------------------------------------------------------------------------------------------------------------------------------------------------------------------------------------------------------------------------------------------------------------------------------------------------------------------------------------------------------------------------------------------------------------------------------------------------------------------------------------------------------------------------------------------------------------------------------------------------------------------------------------------------------------------------------------------------------------------------------------------------------------------------------------------------------------------------------------------------------------------------------------------------------------------------------------------------------------------------------------------------------------------------------------------------------------------------------------------------------------------------------------------------------------------------------------------------------------------------------------------------------------------------------------------------------------------------------------------------------------------------------------------------------------------------------------------------------------------------------------------------------------------------------------------------------------------------------------------------------------------------------------------------------------------------------------------------------------------------------------------------------------------------------------------------------------|-------------------|---------------|-------------|----------|----------|--------|-----------|-----------|-------------------------------|----------------------|
| NSC Operal   1509                                                                                                                                                                                                                                                                                                                                                                                                                                                                                                                                                                                                                                                                                                                                                                                                                                                                                                                                                                                                                                                                                                                                                                                                                                                                                                                                                                                                                                                                                                                                                                                                                                                                                                                                                                                                                                                                                                                                                                                                                                                                                                              |                   | Level         | Net Change  | d/d %    | mtd %    | ytd %  | 52Wk High | 52Wk Low  | Economic News                 |                      |
| ## SEX Local ## A55                                                                                                                                                                                                                                                                                                                                                                                                                                                                                                                                                                                                                                                                                                                                                                                                                                                                                                                                                                                                                                                                                                                                                                                                                                                                                                                                                                                                                                                                                                                                                                                                                                                                                                                                                                                                                                                                                                                                                                                                                                                                                                            | NSX Overall       | 1509          | 11.99       | 0.80     | 3.63     | 22.49  | 5967      | 985       |                               | )                    |
| SERING   80879   30272                                                                                                                                                                                                                                                                                                                                                                                                                                                                                                                                                                                                                                                                                                                                                                                                                                                                                                                                                                                                                                                                                                                                                                                                                                                                                                                                                                                                                                                                                                                                                                                                                                                                                                                                                                                                                                                                                                                                                                                                                                                                                                         | NSX Local         | 465           | 0.00        | 0.00     | -0.03    | 1.96   | 580       | 408       |                               |                      |
| 158 NOT   158    | JSE ALSI          | 68674         | 302.72      | 0.44     | -0.43    | 15.60  | 69761     | 51226     |                               |                      |
|                                                                                                                                                                                                                                                                                                                                                                                                                                                                                                                                                                                                                                                                                                                                                                                                                                                                                                                                                                                                                                                                                                                                                                                                                                                                                                                                                                                                                                                                                                                                                                                                                                                                                                                                                                                                                                                                                                                                                                                                                                                                                                                                | JSE Top40         |               | 309.38      | 0.50     |          |        | 63969.70  | 46976.12  | OS JOE 15 JOB OPERINGS (Juli  | ,                    |
|                                                                                                                                                                                                                                                                                                                                                                                                                                                                                                                                                                                                                                                                                                                                                                                                                                                                                                                                                                                                                                                                                                                                                                                                                                                                                                                                                                                                                                                                                                                                                                                                                                                                                                                                                                                                                                                                                                                                                                                                                                                                                                                                | JSE INDI          |               |             |          |          |        | 90420     | 70669     |                               |                      |
|                                                                                                                                                                                                                                                                                                                                                                                                                                                                                                                                                                                                                                                                                                                                                                                                                                                                                                                                                                                                                                                                                                                                                                                                                                                                                                                                                                                                                                                                                                                                                                                                                                                                                                                                                                                                                                                                                                                                                                                                                                                                                                                                |                   |               |             |          |          |        |           |           |                               |                      |
| Global Incides                                                                                                                                                                                                                                                                                                                                                                                                                                                                                                                                                                                                                                                                                                                                                                                                                                                                                                                                                                                                                                                                                                                                                                                                                                                                                                                                                                                                                                                                                                                                                                                                                                                                                                                                                                                                                                                                                                                                                                                                                                                                                                                 |                   |               |             |          |          |        |           |           |                               |                      |
| Level   Met.Change   drd 94   mid 96   ytd 96   \$2Wk.High   \$2Wk.Lwa                                                                                                                                                                                                                                                                                                                                                                                                                                                                                                                                                                                                                                                                                                                                                                                                                                                                                                                                                                                                                                                                                                                                                                                                                                                                                                                                                                                                                                                                                                                                                                                                                                                                                                                                                                                                                                                                                                                                                                                                                                                         |                   | 8044          | 9.00        | 0.11     | 6.53     | 17.45  | 8128      | 4797      |                               |                      |
| Down Jones   33200   144.56   0.41   0.78   15.04   33.247   2.514   1.524   2.525   2.525   0.014   1.92   1.023   1.025   1.025   1.025   1.025   1.025   1.025   1.025   1.025   1.025   1.025   1.025   1.025   1.025   1.025   1.025   1.025   1.025   1.025   1.025   1.025   1.025   1.025   1.025   1.025   1.025   1.025   1.025   1.025   1.025   1.025   1.025   1.025   1.025   1.025   1.025   1.025   1.025   1.025   1.025   1.025   1.025   1.025   1.025   1.025   1.025   1.025   1.025   1.025   1.025   1.025   1.025   1.025   1.025   1.025   1.025   1.025   1.025   1.025   1.025   1.025   1.025   1.025   1.025   1.025   1.025   1.025   1.025   1.025   1.025   1.025   1.025   1.025   1.025   1.025   1.025   1.025   1.025   1.025   1.025   1.025   1.025   1.025   1.025   1.025   1.025   1.025   1.025   1.025   1.025   1.025   1.025   1.025   1.025   1.025   1.025   1.025   1.025   1.025   1.025   1.025   1.025   1.025   1.025   1.025   1.025   1.025   1.025   1.025   1.025   1.025   1.025   1.025   1.025   1.025   1.025   1.025   1.025   1.025   1.025   1.025   1.025   1.025   1.025   1.025   1.025   1.025   1.025   1.025   1.025   1.025   1.025   1.025   1.025   1.025   1.025   1.025   1.025   1.025   1.025   1.025   1.025   1.025   1.025   1.025   1.025   1.025   1.025   1.025   1.025   1.025   1.025   1.025   1.025   1.025   1.025   1.025   1.025   1.025   1.025   1.025   1.025   1.025   1.025   1.025   1.025   1.025   1.025   1.025   1.025   1.025   1.025   1.025   1.025   1.025   1.025   1.025   1.025   1.025   1.025   1.025   1.025   1.025   1.025   1.025   1.025   1.025   1.025   1.025   1.025   1.025   1.025   1.025   1.025   1.025   1.025   1.025   1.025   1.025   1.025   1.025   1.025   1.025   1.025   1.025   1.025   1.025   1.025   1.025   1.025   1.025   1.025   1.025   1.025   1.025   1.025   1.025   1.025   1.025   1.025   1.025   1.025   1.025   1.025   1.025   1.025   1.025   1.025   1.025   1.025   1.025   1.025   1.025   1.025   1.025   1.025   1.025   1.025   1.025   1.025   1.025   1.025      | Global Indices    |               |             |          |          |        |           |           |                               |                      |
| Signature   Sign   |                   | Level         | Net Change  | d/d %    | mtd %    | ytd %  | 52Wk High | 52Wk Low  |                               |                      |
| MASDAQ                                                                                                                                                                                                                                                                                                                                                                                                                                                                                                                                                                                                                                                                                                                                                                                                                                                                                                                                                                                                                                                                                                                                                                                                                                                                                                                                                                                                                                                                                                                                                                                                                                                                                                                                                                                                                                                                                                                                                                                                                                                                                                                         | Dow Jones         | 35209         | 144.26      | 0.41     | 0.78     | 15.04  | 35247     | 26144     |                               |                      |
| U.5 30y Rond                                                                                                                                                                                                                                                                                                                                                                                                                                                                                                                                                                                                                                                                                                                                                                                                                                                                                                                                                                                                                                                                                                                                                                                                                                                                                                                                                                                                                                                                                                                                                                                                                                                                                                                                                                                                                                                                                                                                                                                                                                                                                                                   |                   |               |             |          |          |        |           |           |                               |                      |
| FTSE100 7123 2.52 0.04 1.29 10.25 7218 5326  Note Sang 15/61 16.76 0.11 1.40 11.489 11.51 11.50 11.50 11.50 11.50 11.50 11.50 11.50 11.50 11.50 11.50 11.50 11.50 11.50 11.50 11.50 11.50 11.50 11.50 11.50 11.50 11.50 11.50 11.50 11.50 11.50 11.50 11.50 11.50 11.50 11.50 11.50 11.50 11.50 11.50 11.50 11.50 11.50 11.50 11.50 11.50 11.50 11.50 11.50 11.50 11.50 11.50 11.50 11.50 11.50 11.50 11.50 11.50 11.50 11.50 11.50 11.50 11.50 11.50 11.50 11.50 11.50 11.50 11.50 11.50 11.50 11.50 11.50 11.50 11.50 11.50 11.50 11.50 11.50 11.50 11.50 11.50 11.50 11.50 11.50 11.50 11.50 11.50 11.50 11.50 11.50 11.50 11.50 11.50 11.50 11.50 11.50 11.50 11.50 11.50 11.50 11.50 11.50 11.50 11.50 11.50 11.50 11.50 11.50 11.50 11.50 11.50 11.50 11.50 11.50 11.50 11.50 11.50 11.50 11.50 11.50 11.50 11.50 11.50 11.50 11.50 11.50 11.50 11.50 11.50 11.50 11.50 11.50 11.50 11.50 11.50 11.50 11.50 11.50 11.50 11.50 11.50 11.50 11.50 11.50 11.50 11.50 11.50 11.50 11.50 11.50 11.50 11.50 11.50 11.50 11.50 11.50 11.50 11.50 11.50 11.50 11.50 11.50 11.50 11.50 11.50 11.50 11.50 11.50 11.50 11.50 11.50 11.50 11.50 11.50 11.50 11.50 11.50 11.50 11.50 11.50 11.50 11.50 11.50 11.50 11.50 11.50 11.50 11.50 11.50 11.50 11.50 11.50 11.50 11.50 11.50 11.50 11.50 11.50 11.50 11.50 11.50 11.50 11.50 11.50 11.50 11.50 11.50 11.50 11.50 11.50 11.50 11.50 11.50 11.50 11.50 11.50 11.50 11.50 11.50 11.50 11.50 11.50 11.50 11.50 11.50 11.50 11.50 11.50 11.50 11.50 11.50 11.50 11.50 11.50 11.50 11.50 11.50 11.50 11.50 11.50 11.50 11.50 11.50 11.50 11.50 11.50 11.50 11.50 11.50 11.50 11.50 11.50 11.50 11.50 11.50 11.50 11.50 11.50 11.50 11.50 11.50 11.50 11.50 11.50 11.50 11.50 11.50 11.50 11.50 11.50 11.50 11.50 11.50 11.50 11.50 11.50 11.50 11.50 11.50 11.50 11.50 11.50 11.50 11.50 11.50 11.50 11.50 11.50 11.50 11.50 11.50 11.50 11.50 11.50 11.50 11.50 11.50 11.50 11.50 11.50 11.50 11.50 11.50 11.50 11.50 11.50 11.50 11.50 11.50 11.50 11.50 11.50 11.50 11.50 11.50 11.50 11.50 11.50 11.50 11.50 11.50 11.50 11.50 11.50 11.50 11.50 11.50 11.50 11.50 11.50 11.50  | NASDAQ            |               | -59.36      | -0.40    | 1.11     |        | 14896     | 10519     |                               |                      |
| DAX                                                                                                                                                                                                                                                                                                                                                                                                                                                                                                                                                                                                                                                                                                                                                                                                                                                                                                                                                                                                                                                                                                                                                                                                                                                                                                                                                                                                                                                                                                                                                                                                                                                                                                                                                                                                                                                                                                                                                                                                                                                                                                                            |                   |               | 0.08        |          |          |        | 2.51      |           |                               |                      |
| Hang Serg   26/179   25/29   -0.10   1.75   -2.99   31188   23124                                                                                                                                                                                                                                                                                                                                                                                                                                                                                                                                                                                                                                                                                                                                                                                                                                                                                                                                                                                                                                                                                                                                                                                                                                                                                                                                                                                                                                                                                                                                                                                                                                                                                                                                                                                                                                                                                                                                                                                                                                                              | FTSE100           |               | 2.52        | 0.04     |          |        | 7218      |           |                               |                      |
| Nikide   27820   91.92   0.33   1.97   1.37   30715   22205   22205   22205   22205   22205   22205   22205   22205   22205   22205   22205   22205   22205   22205   22205   22205   22205   22205   22205   22205   22205   22205   22205   22205   22205   22205   22205   22205   22205   22205   22205   22205   22205   22205   22205   22205   22205   22205   22205   22205   22205   22205   22205   22205   22205   22205   22205   22205   22205   22205   22205   22205   22205   22205   22205   22205   22205   22205   22205   22205   22205   22205   22205   22205   22205   22205   22205   22205   22205   22205   22205   22205   22205   22205   22205   22205   22205   22205   22205   22205   22205   22205   22205   22205   22205   22205   22205   22205   22205   22205   22205   22205   22205   22205   22205   22205   22205   22205   22205   22205   22205   22205   22205   22205   22205   22205   22205   22205   22205   22205   22205   22205   22205   22205   22205   22205   22205   22205   22205   22205   22205   22205   22205   22205   22205   22205   22205   22205   22205   22205   22205   22205   22205   22205   22205   22205   22205   22205   22205   22205   22205   22205   22205   22205   22205   22205   22205   22205   22205   22205   22205   22205   22205   22205   22205   22205   22205   22205   22205   22205   22205   22205   22205   22205   22205   22205   22205   22205   22205   22205   22205   22205   22205   22205   22205   22205   22205   22205   22205   22205   22205   22205   22205   22205   22205   22205   22205   22205   22205   22205   22205   22205   22205   22205   22205   22205   22205   22205   22205   22205   22205   22205   22205   22205   22205   22205   22205   22205   22205   22205   22205   22205   22205   22205   22205   22205   22205   22205   22205   22205   22205   22205   22205   22205   22205   22205   22205   22205   22205   22205   22205   22205   22205   22205   22205   22205   22205   22205   22205   22205   22205   22205   22205   22205   22205   22205   22205   22205   22205    | DAX               |               |             |          |          |        |           |           |                               |                      |
| Correct   Care   |                   |               |             |          |          |        |           |           |                               |                      |
| New Note    | Nikkei            | 27820         | 91.92       | 0.33     | 1.97     | 1.37   | 30715     | 22205     |                               |                      |
| New Note    | Currencies        |               |             |          |          |        |           |           | NSX Market Wrap               |                      |
| NR/USS 14.63 0.12 0.34 0.39 0.24 17.79 13.41 NS24/Tm worth of Shoprite Holdings and NS4 (1.20 1.20 1.20 1.20 1.20 1.20 1.20 1.20                                                                                                                                                                                                                                                                                                                                                                                                                                                                                                                                                                                                                                                                                                                                                                                                                                                                                                                                                                                                                                                                                                                                                                                                                                                                                                                                                                                                                                                                                                                                                                                                                                                                                                                                                                                                                                                                                                                                                                                               |                   | Level         | Net Change  | d/d %    | mtd %    | vtd %  | 52Wk Hiah | 52Wk Low  |                               | SX on Friday with    |
| NS/E   20.33                                                                                                                                                                                                                                                                                                                                                                                                                                                                                                                                                                                                                                                                                                                                                                                                                                                                                                                                                                                                                                                                                                                                                                                                                                                                                                                                                                                                                                                                                                                                                                                                                                                                                                                                                                                                                                                                                                                                                                                                                                                                                                                   | N\$/US\$          |               |             |          |          |        |           |           |                               |                      |
| New                                                                                                                                                                                                                                                                                                                                                                                                                                                                                                                                                                                                                                                                                                                                                                                                                                                                                                                                                                                                                                                                                                                                                                                                                                                                                                                                                                                                                                                                                                                                                                                                                                                                                                                                                                                                                                                                                                                                                                                                                                                                                                                            |                   |               |             |          |          |        |           |           |                               |                      |
| NS/ALDS 1076 0.02 0.22 -0.52 4.81 12.72 10.36 NS/CADS 11.67 0.04 0.38 0.30 -1.09 13.29 11.10 NS/CADS 11.67 0.04 0.38 0.30 -1.09 13.29 11.10 NS/CADS 11.67 0.04 0.38 0.30 -1.09 13.29 11.10 NS/CADS 11.05 0.04 0.05 0.30 11.05 11.05 11.05 NS/CADS 11.05 0.05 11.05 11.05 NS/CADS 11.05 0.05 NS/CADS 11.05 NS/CADS 11.0 |                   |               |             |          |          |        |           |           |                               |                      |
| NS/CADS                                                                                                                                                                                                                                                                                                                                                                                                                                                                                                                                                                                                                                                                                                                                                                                                                                                                                                                                                                                                                                                                                                                                                                                                                                                                                                                                                                                                                                                                                                                                                                                                                                                                                                                                                                                                                                                                                                                                                                                                                                                                                                                        |                   |               |             |          |          |        |           |           |                               |                      |
| USS/R                                                                                                                                                                                                                                                                                                                                                                                                                                                                                                                                                                                                                                                                                                                                                                                                                                                                                                                                                                                                                                                                                                                                                                                                                                                                                                                                                                                                                                                                                                                                                                                                                                                                                                                                                                                                                                                                                                                                                                                                                                                                                                                          |                   |               |             |          |          |        |           |           | N\$119,/U4 worth of E1Fs trac | aed.                 |
| USSA                                                                                                                                                                                                                                                                                                                                                                                                                                                                                                                                                                                                                                                                                                                                                                                                                                                                                                                                                                                                                                                                                                                                                                                                                                                                                                                                                                                                                                                                                                                                                                                                                                                                                                                                                                                                                                                                                                                                                                                                                                                                                                                           |                   |               |             |          |          |        |           |           | 1                             |                      |
| Description      |                   |               |             |          |          |        |           |           |                               |                      |
| Rent Crude                                                                                                                                                                                                                                                                                                                                                                                                                                                                                                                                                                                                                                                                                                                                                                                                                                                                                                                                                                                                                                                                                                                                                                                                                                                                                                                                                                                                                                                                                                                                                                                                                                                                                                                                                                                                                                                                                                                                                                                                                                                                                                                     |                   |               |             |          |          |        |           |           | JSE Market Wrap               |                      |
| Brent Crude                                                                                                                                                                                                                                                                                                                                                                                                                                                                                                                                                                                                                                                                                                                                                                                                                                                                                                                                                                                                                                                                                                                                                                                                                                                                                                                                                                                                                                                                                                                                                                                                                                                                                                                                                                                                                                                                                                                                                                                                                                                                                                                    |                   | Level         | Net Change  | d/d %    | mtd %    | vtd %  | 52Wk High | 52Wk Low  |                               | Index rose 0.4% to   |
| Gold   1763.03                                                                                                                                                                                                                                                                                                                                                                                                                                                                                                                                                                                                                                                                                                                                                                                                                                                                                                                                                                                                                                                                                                                                                                                                                                                                                                                                                                                                                                                                                                                                                                                                                                                                                                                                                                                                                                                                                                                                                                                                                                                                                                                 | Brent Crude       |               |             |          |          | 35.98  |           |           |                               |                      |
| Platinum   983-58   -24.28   -2.41   -6.72   -8.51   1339/73   828.47   Copper   434.80   .0.00   .0.00   .3.40   22.77   488.40   .285.50   Silver   24.33   -0.83   -3.29   -6.15   -9.39   30.10   21.68   Copper   23.33   -0.33   -3.29   -6.15   -9.39   30.10   21.68   Copper   -2.30   Coppe   |                   |               |             |          |          |        |           |           |                               |                      |
| Copper         434.80         0.00         3.40         22.77         488.40         285.30         So and 3 stell not interhational climbes 3 between the property of                                                                                         |                   |               |             |          |          |        |           |           |                               |                      |
| Silver   24.33                                                                                                                                                                                                                                                                                                                                                                                                                                                                                                                                                                                                                                                                                                                                                                                                                                                                                                                                                                                                                                                                                                                                                                                                                                                                                                                                                                                                                                                                                                                                                                                                                                                                                                                                                                                                                                                                                                                                                                                                                                                                                                                 |                   |               |             |          |          |        |           | 285 30    |                               |                      |
| Uranlum   33.57   0.03   0.08   1.06   0.23   33.50   30.64   declined 4.8%   Marmony Gold Mining Plaidium   2625.50   4.60   0.17   -1.16   6.91   3010.00   2275.00   2275.00   2275.00   2275.00   2275.00   2275.00   2275.00   2275.00   2275.00   2275.00   2275.00   2275.00   2275.00   2275.00   2275.00   2275.00   2275.00   2275.00   2275.00   2275.00   2275.00   2275.00   2275.00   2275.00   2275.00   2275.00   2275.00   2275.00   2275.00   2275.00   2275.00   2275.00   2275.00   2275.00   2275.00   2275.00   2275.00   2275.00   2275.00   2275.00   2275.00   2275.00   2275.00   2275.00   2275.00   2275.00   2275.00   2275.00   2275.00   2275.00   2275.00   2275.00   2275.00   2275.00   2275.00   2275.00   2275.00   2275.00   2275.00   2275.00   2275.00   2275.00   2275.00   2275.00   2275.00   2275.00   2275.00   2275.00   2275.00   2275.00   2275.00   2275.00   2275.00   2275.00   2275.00   2275.00   2275.00   2275.00   2275.00   2275.00   2275.00   2275.00   2275.00   2275.00   2275.00   2275.00   2275.00   2275.00   2275.00   2275.00   2275.00   2275.00   2275.00   2275.00   2275.00   2275.00   2275.00   2275.00   2275.00   2275.00   2275.00   2275.00   2275.00   2275.00   2275.00   2275.00   2275.00   2275.00   2275.00   2275.00   2275.00   2275.00   2275.00   2275.00   2275.00   2275.00   2275.00   2275.00   2275.00   2275.00   2275.00   2275.00   2275.00   2275.00   2275.00   2275.00   2275.00   2275.00   2275.00   2275.00   2275.00   2275.00   2275.00   2275.00   2275.00   2275.00   2275.00   2275.00   2275.00   2275.00   2275.00   2275.00   2275.00   2275.00   2275.00   2275.00   2275.00   2275.00   2275.00   2275.00   2275.00   2275.00   2275.00   2275.00   2275.00   2275.00   2275.00   2275.00   2275.00   2275.00   2275.00   2275.00   2275.00   2275.00   2275.00   2275.00   2275.00   2275.00   2275.00   2275.00   2275.00   2275.00   2275.00   2275.00   2275.00   2275.00   2275.00   2275.00   2275.00   2275.00   2275.00   2275.00   2275.00   2275.00   2275.00   2275.00   2275.00   2275.00   2275     |                   |               |             |          |          | -9 39  |           | 21.68     | Anglogold Ashanti fell 12     | 2.0%, Gold Fields    |
| Paliedidim   2625:50   4:60   -0.17   -1.16   6:91   301000   2275:00                                                                                                                                                                                                                                                                                                                                                                                                                                                                                                                                                                                                                                                                                                                                                                                                                                                                                                                                                                                                                                                                                                                                                                                                                                                                                                                                                                                                                                                                                                                                                                                                                                                                                                                                                                                                                                                                                                                                                                                                                                                          |                   |               |             |          |          |        |           |           | dropped 6.8% and Harm         | onv Gold Minina      |
| NSX   Local and DevX   Level   Last Change   Last %   mtd %   ytd %   SZWk High   SZWk Low   On                                                                                                                                                                                                                                                                                                                                                                                                                                                                                                                                                                                                                                                                                                                                                                                                                                                                                                                                                                                                                                                                                                                                                                                                                                                                                                                                                                                                                                                                                                                                                                                                                                                                                                                                                                                                                                                                                                                                                                                                                                |                   |               |             |          |          |        |           |           |                               | ,                    |
| Level   Last Change   Last % mtd % ytd % 52Wk Llow   On Friday, the S&P 500 climbed to a record, led NBS   3402   0.00   0.00   0.00   0.00   1000   1000   1000   1000   1000   1000   1000   1000   1000   1000   1000   1000   1000   1000   1000   1000   1000   1000   1000   1000   1000   1000   1000   1000   1000   1000   1000   1000   1000   1000   1000   1000   1000   1000   1000   1000   1000   1000   1000   1000   1000   1000   1000   1000   1000   1000   1000   1000   1000   1000   1000   1000   1000   1000   1000   1000   1000   1000   1000   1000   1000   1000   1000   1000   1000   1000   1000   1000   1000   1000   1000   1000   1000   1000   1000   1000   1000   1000   1000   1000   1000   1000   1000   1000   1000   1000   1000   1000   1000   1000   1000   1000   1000   1000   1000   1000   1000   1000   1000   1000   1000   1000   1000   1000   1000   1000   1000   1000   1000   1000   1000   1000   1000   1000   1000   1000   1000   1000   1000   1000   1000   1000   1000   1000   1000   1000   1000   1000   1000   1000   1000   1000   1000   1000   1000   1000   1000   1000   1000   1000   1000   1000   1000   1000   1000   1000   1000   1000   1000   1000   1000   1000   1000   1000   1000   1000   1000   1000   1000   1000   1000   1000   1000   1000   1000   1000   1000   1000   1000   1000   1000   1000   1000   1000   1000   1000   1000   1000   1000   1000   1000   1000   1000   1000   1000   1000   1000   1000   1000   1000   1000   1000   1000   1000   1000   1000   1000   1000   1000   1000   1000   1000   1000   1000   1000   1000   1000   1000   1000   1000   1000   1000   1000   1000   1000   1000   1000   1000   1000   1000   1000   1000   1000   1000   1000   1000   1000   1000   1000   1000   1000   1000   1000   1000   1000   1000   1000   1000   1000   1000   1000   1000   1000   1000   1000   1000   1000   1000   1000   1000   1000   1000   1000   1000   1000   1000   1000   1000   1000   1000   1000   1000   1000   1000   1000   1000   1000   1000   1000   1000   1000   1000    |                   |               | 1.00        | 0.17     | 1.10     | 0.51   | 3010.00   | 2275.00   |                               |                      |
| ANE 900 0.00 0.00 0.00 1000 1000 900 NHL 180 0.00 0.00 0.00 0.00 13.21 180 159 NHL 180 0.00 0.00 0.00 0.00 13.21 180 159 NHL 180 0.00 0.00 0.00 0.00 13.21 180 159 NHL 180 0.00 0.00 0.00 0.00 13.21 180 159 NHL 180 0.00 0.00 0.00 0.00 13.21 180 159 NH 190 0.00 0.00 0.00 0.00 18.29 176 1000 NH 190 0.00 0.00 0.00 0.00 18.29 176 1000 NH 190 0.00 0.00 0.00 0.00 0.00 18.29 176 1000 NH 190 0.00 0.00 0.00 0.00 0.00 1279 1290 NH 190 0.00 0.00 0.00 0.00 0.00 0.00 1279 1290 SNO 647 0.00 0.00 0.00 0.00 0.00 1279 1290 SNO 647 0.00 0.00 0.00 0.00 1279 1290 SNO 880 18.00 0.209 -20.22 147.19 1239 156 FY 880 18.00 0.35 1.265 61.71 476 95 SA Versus Namibian Bonds FYM Current Price Clap [bp] CALLEY A 113.42 8.30 CC22 4.91 0.0 -33 8 100 1274 6.93 100 100 CC21 4.51 0.0 -338 100 CC24 4.91 0.0 -39 100 CC24 4.91 0.0 -39 100 CC24 4.91 0.0 -39 100 CC25 7.70 -33 8.50 100 CC26 7.90 48 8.50 100 CC26 7.90 100 CC26 7. | NSX Local and D   |               | Lact Change | l act 04 | mtd %    | ved 04 | 52Wk High | 52Wk Low  |                               | and to a record lad  |
| NBS 3402 0.00 0.00 0.06 2.32 3451 2900 NHL 180 0.00 0.00 0.00 0.00 13.21 180 159 CGP 1296 0.00 0.00 0.00 0.00 13.21 180 159 NBB 2999 0.00 0.00 0.00 0.00 30.16 3000 2000 ORY 1144 0.00 0.00 0.00 0.00 30.16 3000 2000 NAM 66 0.00 0.00 0.00 0.00 4.44 1215 1909 NAM 66 0.00 0.00 0.00 0.00 4.44 1215 1909 SILP 12790 0.00 0.00 0.00 0.00 4.44 1215 1909 SILP 12790 0.00 0.00 0.00 0.00 4.44 1215 1909 SILP 12790 0.00 0.00 0.00 0.00 12791 12780 NBS NB 12790 0.00 0.00 0.00 0.00 12791 12780 NB 12790 0.00 0.00 0.00 0.00 12791 12780 NB 12790 0.00 0.00 0.00 0.00 0.00 12791 12780 NB 12790 0.00 0.00 0.00 0.00 0.00 12791 12780 NB 12790 0.00 0.00 0.00 0.00 0.00 12791 12780 NB 12790 0.00 0.00 0.00 0.00 0.00 0.00 12791 12780 NB 12790 0.00 0.00 0.00 0.00 0.00 0.00 12791 12780 NB 12790 0.00 0.00 0.00 0.00 0.00 0.00 12791 12780 NB 12790 0.00 0.00 0.00 0.00 0.00 0.00 12791 12780 NB 12790 0.00 0.00 0.00 0.00 0.00 0.00 0.00 12791 12780 NB 12790 0.00 0.00 0.00 0.00 0.00 0.00 0.00 0                                                                                                                                                                                                                                                                                                                                                                                                                                                                                                                                                                                                                                                                                                                                                                                                                                                                                                                                                                                                                                                                                                                             | ANE               |               |             |          |          |        |           |           |                               |                      |
| NHL 180 0.00 0.00 0.00 13.21 180 159                                                                                                                                                                                                                                                                                                                                                                                                                                                                                                                                                                                                                                                                                                                                                                                                                                                                                                                                                                                                                                                                                                                                                                                                                                                                                                                                                                                                                                                                                                                                                                                                                                                                                                                                                                                                                                                                                                                                                                                                                                                                                           |                   |               |             |          |          |        |           |           |                               |                      |
| CGP 1296 0.00 0.00 -0.15 -0.08 1350 1000 and acceptance in July by the mixed in HB 2999 0.00 0.00 0.00 0.00 30.16 3000 2300 almost a year and the unemployment rate of the mixed and the member of the |                   |               |             |          |          |        |           |           |                               |                      |
| FNB 2999 0.00 0.00 0.00 30.16 3000 2300 2300                                                                                                                                                                                                                                                                                                                                                                                                                                                                                                                                                                                                                                                                                                                                                                                                                                                                                                                                                                                                                                                                                                                                                                                                                                                                                                                                                                                                                                                                                                                                                                                                                                                                                                                                                                                                                                                                                                                                                                                                                                                                                   |                   |               |             |          |          |        |           |           | growth accelerated in July    | y by the most in     |
| ORY 1144 000 000 000 000 18.29 1740 1740 1740 1740 1740 1740 1740 1740                                                                                                                                                                                                                                                                                                                                                                                                                                                                                                                                                                                                                                                                                                                                                                                                                                                                                                                                                                                                                                                                                                                                                                                                                                                                                                                                                                                                                                                                                                                                                                                                                                                                                                                                                                                                                                                                                                                                                                                                                                                         |                   |               |             |          |          |        |           |           | almost a year and the ur      | nemployment rate     |
| NAM   66                                                                                                                                                                                                                                                                                                                                                                                                                                                                                                                                                                                                                                                                                                                                                                                                                                                                                                                                                                                                                                                                                                                                                                                                                                                                                                                                                                                                                                                                                                                                                                                                                                                                                                                                                                                                                                                                                                                                                                                                                                                                                                                       |                   |               |             |          |          |        |           |           |                               |                      |
| No.   1200   0.00   0.00   0.00   0.00   0.00   0.00   0.00   0.00   0.00   0.00   0.00   0.00   0.00   0.00   0.00   0.00   0.00   0.00   0.00   0.00   0.00   0.00   0.00   0.00   0.00   0.00   0.00   0.00   0.00   0.00   0.00   0.00   0.00   0.00   0.00   0.00   0.00   0.00   0.00   0.00   0.00   0.00   0.00   0.00   0.00   0.00   0.00   0.00   0.00   0.00   0.00   0.00   0.00   0.00   0.00   0.00   0.00   0.00   0.00   0.00   0.00   0.00   0.00   0.00   0.00   0.00   0.00   0.00   0.00   0.00   0.00   0.00   0.00   0.00   0.00   0.00   0.00   0.00   0.00   0.00   0.00   0.00   0.00   0.00   0.00   0.00   0.00   0.00   0.00   0.00   0.00   0.00   0.00   0.00   0.00   0.00   0.00   0.00   0.00   0.00   0.00   0.00   0.00   0.00   0.00   0.00   0.00   0.00   0.00   0.00   0.00   0.00   0.00   0.00   0.00   0.00   0.00   0.00   0.00   0.00   0.00   0.00   0.00   0.00   0.00   0.00   0.00   0.00   0.00   0.00   0.00   0.00   0.00   0.00   0.00   0.00   0.00   0.00   0.00   0.00   0.00   0.00   0.00   0.00   0.00   0.00   0.00   0.00   0.00   0.00   0.00   0.00   0.00   0.00   0.00   0.00   0.00   0.00   0.00   0.00   0.00   0.00   0.00   0.00   0.00   0.00   0.00   0.00   0.00   0.00   0.00   0.00   0.00   0.00   0.00   0.00   0.00   0.00   0.00   0.00   0.00   0.00   0.00   0.00   0.00   0.00   0.00   0.00   0.00   0.00   0.00   0.00   0.00   0.00   0.00   0.00   0.00   0.00   0.00   0.00   0.00   0.00   0.00   0.00   0.00   0.00   0.00   0.00   0.00   0.00   0.00   0.00   0.00   0.00   0.00   0.00   0.00   0.00   0.00   0.00   0.00   0.00   0.00   0.00   0.00   0.00   0.00   0.00   0.00   0.00   0.00   0.00   0.00   0.00   0.00   0.00   0.00   0.00   0.00   0.00   0.00   0.00   0.00   0.00   0.00   0.00   0.00   0.00   0.00   0.00   0.00   0.00   0.00   0.00   0.00   0.00   0.00   0.00   0.00   0.00   0.00   0.00   0.00   0.00   0.00   0.00   0.00   0.00   0.00   0.00   0.00   0.00   0.00   0.00   0.00   0.00   0.00   0.00   0.00   0.00   0.00   0.00   0.00   0.00   0.00   0.00   0.00   0.00   0.00   0.00       |                   |               |             |          |          |        |           |           |                               |                      |
| SILP   12790                                                                                                                                                                                                                                                                                                                                                                                                                                                                                                                                                                                                                                                                                                                                                                                                                                                                                                                                                                                                                                                                                                                                                                                                                                                                                                                                                                                                                                                                                                                                                                                                                                                                                                                                                                                                                                                                                                                                                                                                                                                                                                                   |                   |               |             |          |          |        |           |           |                               |                      |
| SNO   647   0.00   0.00   30.60   30.60   34.59   647   248   270   145   270   145   270   270   270   270   270   270   270   270   270   270   270   270   270   270   270   270   270   270   270   270   270   270   270   270   270   270   270   270   270   270   270   270   270   270   270   270   270   270   270   270   270   270   270   270   270   270   270   270   270   270   270   270   270   270   270   270   270   270   270   270   270   270   270   270   270   270   270   270   270   270   270   270   270   270   270   270   270   270   270   270   270   270   270   270   270   270   270   270   270   270   270   270   270   270   270   270   270   270   270   270   270   270   270   270   270   270   270   270   270   270   270   270   270   270   270   270   270   270   270   270   270   270   270   270   270   270   270   270   270   270   270   270   270   270   270   270   270   270   270   270   270   270   270   270   270   270   270   270   270   270   270   270   270   270   270   270   270   270   270   270   270   270   270   270   270   270   270   270   270   270   270   270   270   270   270   270   270   270   270   270   270   270   270   270   270   270   270   270   270   270   270   270   270   270   270   270   270   270   270   270   270   270   270   270   270   270   270   270   270   270   270   270   270   270   270   270   270   270   270   270   270   270   270   270   270   270   270   270   270   270   270   270   270   270   270   270   270   270   270   270   270   270   270   270   270   270   270   270   270   270   270   270   270   270   270   270   270   270   270   270   270   270   270   270   270   270   270   270   270   270   270   270   270   270   270   270   270   270   270   270   270   270   270   270   270   270   270   270   270   270   270   270   270   270   270   270   270   270   270   270   270   270   270   270   270   270   270   270   270   270   270   270   270   270   270   270   270   270   270   270   270   270   270   270   270   270   27   |                   |               |             |          |          |        |           |           |                               |                      |
| LHN                                                                                                                                                                                                                                                                                                                                                                                                                                                                                                                                                                                                                                                                                                                                                                                                                                                                                                                                                                                                                                                                                                                                                                                                                                                                                                                                                                                                                                                                                                                                                                                                                                                                                                                                                                                                                                                                                                                                                                                                                                                                                                                            |                   |               |             |          |          |        |           |           |                               |                      |
| DYL 722 -2.00 -0.28 -7.67 37.52 10.50 278                                                                                                                                                                                                                                                                                                                                                                                                                                                                                                                                                                                                                                                                                                                                                                                                                                                                                                                                                                                                                                                                                                                                                                                                                                                                                                                                                                                                                                                                                                                                                                                                                                                                                                                                                                                                                                                                                                                                                                                                                                                                                      |                   |               |             |          | -0.57    |        |           | 145       |                               |                      |
| FSY   880   18.00   2.09   -20.22   147.19   1239   156   Friedral Reserver closer to pulling back stimulus.                                                                                                                                                                                                                                                                                                                                                                                                                                                                                                                                                                                                                                                                                                                                                                                                                                                                                                                                                                                                                                                                                                                                                                                                                                                                                                                                                                                                                                                                                                                                                                                                                                                                                                                                                                                                                                                                                                                                                                                                                   |                   |               |             |          |          |        |           |           | precious metals on Monday     | as traders wagered   |
| SA Versus   Namiblan Bonds   Sa Versus   Na   |                   |               |             |          |          |        |           |           | Friday's strong employment    | data will move the   |
| SA versus Namiblan Bonds   SA versus Namiblan Bonds   SA versus Namiblan Bonds   SA Bonds   YTM   Current Price   Chg [bp]   R2023   5.02   104.00   -1.00   GC21   4.51   0   -3.38   GDP (y/y)   1.6%   8.0%   2.7%                                                                                                                                                                                                                                                                                                                                                                                                                                                                                                                                                                                                                                                                                                                                                                                                                                                                                                                                                                                                                                                                                                                                                                                                                                                                                                                                                                                                                                                                                                                                                                                                                                                                                                                                                                                                                                                                                                          |                   |               |             |          |          |        |           |           | Federal Reserve closer to pul | lling back stimulus. |
| SA Bonds                                                                                                                                                                                                                                                                                                                                                                                                                                                                                                                                                                                                                                                                                                                                                                                                                                                                                                                                                                                                                                                                                                                                                                                                                                                                                                                                                                                                                                                                                                                                                                                                                                                                                                                                                                                                                                                                                                                                                                                                                                                                                                                       | /VIL 1            |               |             | 0.55     | 12.05    | 01.71  | 470       | 72        |                               | 3                    |
| R2023   5.02   104.00                                                                                                                                                                                                                                                                                                                                                                                                                                                                                                                                                                                                                                                                                                                                                                                                                                                                                                                                                                                                                                                                                                                                                                                                                                                                                                                                                                                                                                                                                                                                                                                                                                                                                                                                                                                                                                                                                                                                                                                                                                                                                                          | SA Bonds          |               |             | Cha [bp] | NA Bonds | YTM    | Premium   | Cha [bp]  | 2019                          | 2020 2021            |
| R186 7.42 113.42 8.50 GC22 4.97 0 -0.39 Inflation (y/y) 2.6% 2.4% 3.5%* R2030 8.95 94.46 8.00 GC23 5.72 70 -1.00 PSCE (y/y) 6.9% 1.6% 1.6% 1.6% R203                                                                                                                                                                                                                                                                                                                                                                                                                                                                                                                                                                                                                                                                                                                                                                                                                                                                                                                                                                                                                                                                                                                                                                                                                                                                                                                                                                                                                                                                                                                                                                                                                                                                                                                                                                                                                                                                                                                                                                           |                   |               |             |          |          |        |           | -3.38     |                               |                      |
| R2030 8.95 94.46 8.00 GC23 5.72 70 -1.00 PSCE (y/y) 6.9% 1.6% 1.6% 1.6% R213 9.32 85.53 9.00 GC24 7.09 -33 8.50 M2 (y/y) 10.55% 10.5% R209 10.27 69.90 10.00 GC25 7.20 -22 8.50 UG BCI 49.9 R2037 10.54 84.62 10.50 GC26 7.90 48 8.50 R214 9.32 85.53 9.00 GC27 8.16 74 8.50 R2044 10.76 83.08 11.00 GC32 10.30 98 9.00 GC37 R2044 10.69 82.99 11.00 GC32 10.30 98 9.00 GC37 11.60 133 10.00 GC35 11.60 133 10.00 GC43 13.01 225 11.00 GC43 13.01 225 11.00 GC48 13.26 257 11.00 GC49 GC49 GC49 GC49 GC49 GC49 GC49 GC49                                                                                                                                                                                                                                                                                                                                                                                                                                                                                                                                                                                                                                                                                                                                                                                                                                                                                                                                                                                                                                                                                                                                                                                                                                                                                                                                                                                                                                                                                                                   |                   |               |             |          |          |        |           |           |                               |                      |
| R213 9.32 8.53 9.00 GC24 7.09 -33 8.50 M2 (y/y) 10.5% UGBCI 49.9 UGBCI 49.0 UGBCI 49.9 UGBCI 49.0 U |                   |               |             |          |          |        |           |           |                               |                      |
| R209 10.27 69.90 10.00 GC25 7.20 -22 8.50 R2037 10.54 84.62 10.50 GC26 7.90 48 8.50 R214 9.32 85.53 9.00 GC27 8.16 74 8.50 R2044 10.76 83.08 11.00 GC30 9.77 82 8.00 R2048 10.69 82.99 11.00 GC35 11.60 133 10.00 GC37 12.05 151 10.50 GC43 13.02 230 11.00 GC43 13.02 230 11.00 GC48 13.22 246 11.00 GC48 13.26 257 11.00 GC50 13.28 259 11.00 GC50 13.2 |                   |               | 85.53       |          |          |        |           |           |                               | 1.070                |
| R2037 10.54 84.62 10.50 GC26 7.90 48 8.50 R214 9.32 85.53 9.00 GC27 8.16 74 8.50 R2044 10.76 83.08 11.00 GC30 9.77 82 8.00 R2048 10.69 82.99 11.00 GC35 11.60 133 10.00 GC35 11.60 133 10.00 GC36 GC40 13.02 230 11.00 GC43 13.01 225 11.00 GC45 13.22 246 11.00 GC48 13.26 257 11.00 GC49 I1.00 G |                   |               |             |          |          |        |           |           |                               |                      |
| R214 9.32 85.53 9.00 GC27 8.16 74 8.50 R2044 10.76 83.08 11.00 GC30 9.77 82 8.00 R2048 10.69 82.99 11.00 GC32 10.30 98 9.00 GC35 11.60 133 10.00 GC40 13.02 230 11.00 GC43 13.01 225 11.00 GC45 13.22 246 11.00 GC48 13.26 257 11.00 GC48 13.26 257 11.00 GC50 13.28 259 11.00  IJG Indices and Interest Rates (%)  Level Net Change d/d % mtd % ytd % BoN UG Money Market Index 227.173 0.025 0.01 0.089 2.436 17 Feb 21 Jan 27 Jan UG Bond Index 251.567 -1.044 -0.41 -0.593 2.522 14 Apr 25 Mary 17 Mar WIBAR Overnight 3.787 -0.012 16 Jun 20 May 28 Apr WIBAR 3m 4.244 0.000 18 Aug 22 Jul 16 Jun SA Repo Rate 3.50 SA Prime Rate 7.00 NAM Brine Rate 7.50  NESSEN GC27 8.16 74 8.50 GC74 8.16 74 8.50 GC35 10.30 9.8 9.00 GC35 11.60 133 10.00 GC35 11.00 GC35 11.00 GC40 13.00 GC40 11.00 G           |                   |               |             |          |          |        |           |           | 15.5                          |                      |
| R2044 10.76 83.08 11.00 GC30 9.77 82 8.00 R2048 10.69 82.99 111.00 GC32 10.30 98 9.00 GC35 11.60 133 10.00 GC37 12.05 151 10.50 GC40 13.02 230 111.00 GC43 13.01 225 11.00 GC48 13.22 246 11.00 GC48 13.26 257 11.00 GC48 13.26 257 11.00 GC48 13.26 257 11.00 GC48 13.26 257 11.00 GC50 13.28 259 11.00 GC50 1 |                   |               |             |          |          |        |           |           |                               |                      |
| R2048 10.69 82.99 11.00 GC32 10.30 98 9.00 GC35 11.60 133 10.00 GC37 12.05 151 10.50 GC40 13.02 230 11.00 GC43 13.01 225 11.00 GC45 13.22 246 11.00 GC48 13.26 257 11.00 GC48 13.26 257 11.00 GC50 13.28 259 11.00 GC50 GC50 13.28 259 11.00 GC50 GC50 GC50 GC50 GC50 GC50 GC50 GC                                                                                                                                                                                                                                                                                                                                                                                                                                                                                                                                                                                                                                                                                                                                                                                                                                                                                                                                                                                                                                                                                                                                                                                                                                                                                                                                                                                                                                                                                             |                   |               |             |          |          |        |           |           |                               |                      |
| GC35                                                                                                                                                                                                                                                                                                                                                                                                                                                                                                                                                                                                                                                                                                                                                                                                                                                                                                                                                                                                                                                                                                                                                                                                                                                                                                                                                                                                                                                                                                                                                                                                                                                                                                                                                                                                                                                                                                                                                                                                                                                                                                                           |                   |               |             |          |          |        |           |           |                               |                      |
| GC37   12.05   151   10.50                                                                                                                                                                                                                                                                                                                                                                                                                                                                                                                                                                                                                                                                                                                                                                                                                                                                                                                                                                                                                                                                                                                                                                                                                                                                                                                                                                                                                                                                                                                                                                                                                                                                                                                                                                                                                                                                                                                                                                                                                                                                                                     |                   | . 0.00        | 02.77       | 71.50    |          |        |           |           | 1                             |                      |
| GC40   13.02   230   11.00   GC43   13.01   225   11.00   GC45   13.22   246   11.00   GC45   13.22   246   11.00   GC48   13.26   257   11.00   GC50   13.28   259   13.00   13.28   259   13.00   27.38   27.38   27.38   27.38   27.38   27.38   27.38   27.38   27.38   27.38   27.38   27.38   27.38   27.38   27.38   27.38   27.38   27.38   27.38   27.38   27.38   27.38   27.38   27.38   27.38   27.38   27.38   27.38   27.38   27.38   27.38   27.38   27.38   27.38   27.38   27.38   27.38   27.38   27.38   27.38   27.38   27.38   27.38   27.38   27.38   27.38   27.38   27.38   27.38   27.38   27.38   27.38   27.38   27.38   27.38   27.38   27.38   27.38   27.38   27.38   27.38   27.38   27.38   27.38   27.38   27.38   27.38   27.38   27.38   27.38   27.38   27.38   27.38   27.38   27.38   27.38   27.38   27.38   27.38   27.38   27.38   27.38   27.38   27.38   27.38   27.38   27.38   27.38   27.38   27.38   27.38   27.38   27.38   27.38   27.38   27.38   27.38   27.38   27.38   27.38   27.38   27.38   27.38   27.38   27.38   27.38   27.38   27.38   27.38   27.38   27.38   27.38   27.38   27.38   27.38   27.38   27.38   27.38   27.38   27.38   27.38   27.38   27.38   27.38   27.38   27.38   27.38   27.38   27.38   27.38   27.38   27.38   27.38   27.38   27.38   27.38   27.38   27.38   27.38   27.38   27.38   27.38   27.38   27.38   27.38   27.38   27.38   27.38   27.38   27.38   27.38   27.38   27.38   27.38   27.38   27.38   27.38   27.38   27.38   27.38   27.38   27.38   27.38   27.38   27.38   27.38   27.38   27.38   27.38   27.38   27.38   27.38   27.38      |                   |               |             |          |          |        |           |           |                               |                      |
| GC43   13.01   225   11.00   GC45   13.22   246   11.00   GC48   13.26   257   11.00   GC48   13.26   257   11.00   GC50   13.28   259   11.00   GC50   13.28   13.26   13.26   13.26   13.26   13.26   13.26   13.26   13.26   13.26   13.26   13.26   13.26   13.26   13.26   13.26   13.26   13.26   13.26   13.26   13.26   13.26   13.26   13.26   13.26   13.26   13.26   13.26   13.26   13.26   13.26   13.26   13.26   13.26   13.26   13.26   13.26   13.26   13.26   13.26   13.26   13.26   13.26   13.26   13.26   13.26   13.26   13.26   13.26   13.26   13.26   13.26   13.26   13.26   13.26   13.26   13.26   13.26   13.26   13.26   13.26   13.26   13.26   13.26   13.26   13.26   13.26   13.26   13.26   13.26   13.26   13.26   13.26   13.26   13.26   13.26   13.26   13.26   13.26   13.26   13.26   13.26   13.26   13.26   13.26   13.26   13.26   13.26   13.26   13.26   13.26   13.26   13.26   13.26   13.26   13.26   13.26   13.26   13.26   13.26   13.26   13.26   13.26   13.26   13.26   13.26   13.26   13.26   13.26   13.26   13.26   13.26   13.26   13.26   13.26   13.26   13.26   13.26   13.26   13.26   13.26   13.26   13.26   13.26   13.26   13.26   13.26   13.26   13.26   13.26   13.26   13.26   13.26   13.26   13.26   13.26   13.26   13.26   13.26   13.26   13.26   13.26   13.26   13.26   13.26   13.26   13.26   13.26   13.26   13.26   13.26   13.26   13.26   13.26   13.26   13.26   13.26   13.26   13.26   13.26   13.26   13.26   13.26   13.26   13.26   13.26   13.26   13.26   13.26   13.26   13.26   13.26   13.26   13.26   13.26   13.26   13.26   13.26   13.26   13.26   13.26   13.26   13.26   13.26   13.26   13.26   13.26   13.26   13.26   13.   |                   |               |             |          |          |        |           |           |                               |                      |
| C45   13.22   246   11.00   C50   13.28   257   11.00   C50   13.28   259   11.00   C50      |                   |               |             |          |          |        |           |           |                               |                      |
| C48   13.26   257   11.00                                                                                                                                                                                                                                                                                                                                                                                                                                                                                                                                                                                                                                                                                                                                                                                                                                                                                                                                                                                                                                                                                                                                                                                                                                                                                                                                                                                                                                                                                                                                                                                                                                                                                                                                                                                                                                                                                                                                                                                                                                                                                                      |                   |               |             |          |          |        |           |           |                               |                      |
| Location    |                   |               |             |          |          |        |           |           |                               |                      |
| Level   Net Change   Automatic   Net Change   Net   |                   |               |             |          |          |        |           |           | *fc                           | recast **nowcast     |
| Level   Net Change   d/d %   mtd %   ytd %   BoN   SARB   FOMC                                                                                                                                                                                                                                                                                                                                                                                                                                                                                                                                                                                                                                                                                                                                                                                                                                                                                                                                                                                                                                                                                                                                                                                                                                                                                                                                                                                                                                                                                                                                                                                                                                                                                                                                                                                                                                                                                                                                                                                                                                                                 | HG Indices and L  | nterest Pates | (%)         |          |          | . 5.20 | 200       | 11.00     |                               |                      |
| LJG Money Market Index     227.173     0.025     0.01     0.089     2.436     17 Feb     21 Jan     27 Jan       LJG Bond Index     251.567     -1.044     -0.41     -0.593     2.522     14 Apr     25 Mar     17 Mar       WIBAR Overnight     3.787     -0.012     -     -     16 Jun     20 May     28 Apr       WIBAR 3m     4.244     0.000     -     -     18 Aug     22 Jul     16 Jun       SA Repo Rate     3.50     20 Oct     23 Sep     28 Jul       SA Prime Rate     7.00     08 Dec     18 Nov     22 Sep       NAM Bank Rate     3.75     03 Nov       NAM Prime Rate     7.50     15 Dec                                                                                                                                                                                                                                                                                                                                                                                                                                                                                                                                                                                                                                                                                                                                                                                                                                                                                                                                                                                                                                                                                                                                                                                                                                                                                                                                                                                                                                                                                                                     | 150 maices and I  | merest nates  |             | No.      | Change   | 4/4 %  | mtd 04    | vtd % PoN |                               |                      |
| LJG Bond Índex     251.567     -1.044     -0.41     -0.593     2.522     14 Apr     25 Mar     17 Mar       WIBAR Overnight     3.787     -0.012     -     -     -     16 Jun     20 May     28 Apr       WIBAR 3m     4.244     0.000     -     -     -     18 Aug     22 Jul     16 Jun       SA Pepo Rate     3.50     20 Oct     23 Sep     28 Jul       SA Prime Rate     7.00     08 Dec     18 Nov     22 Sep       NAM Bank Rate     3.75     03 Nov       NAM Prime Rate     7.50     50 Sep     15 Dec                                                                                                                                                                                                                                                                                                                                                                                                                                                                                                                                                                                                                                                                                                                                                                                                                                                                                                                                                                                                                                                                                                                                                                                                                                                                                                                                                                                                                                                                                                                                                                                                               | IIC Marrier 14    |               |             |          |          |        |           |           |                               |                      |
| WiBAR Overnight         3.787         -0.012         -         -         16 Jun         20 May         28 Apr           WiBAR 3m         4.244         0.000         -         -         18 Aug         22 Jul         16 Jun           SA Repo Rate         3.50         20 Oct         23 Sep         28 Jul           SA Prime Rate         7.00         08 Dec         18 Nov         22 Sep           NAM Bank Rate         3.75         03 Nov         03 Nov           NAM Prime Rate         7.50         15 Dec                                                                                                                                                                                                                                                                                                                                                                                                                                                                                                                                                                                                                                                                                                                                                                                                                                                                                                                                                                                                                                                                                                                                                                                                                                                                                                                                                                                                                                                                                                                                                                                                       |                   | et index      |             |          |          |        |           |           |                               |                      |
| WIBAR 3m     4.244     0.000     -     -     18 Aug     22 Jul     16 Jun       SA Repo Rate     3.50     20 Oct     23 Sep     28 Jul       SA Prime Rate     7.00     08 Dec     18 Nov     22 Sep       NAM Bank Rate     3.75     03 Nov       NAM Prime Rate     7.50     15 Dec                                                                                                                                                                                                                                                                                                                                                                                                                                                                                                                                                                                                                                                                                                                                                                                                                                                                                                                                                                                                                                                                                                                                                                                                                                                                                                                                                                                                                                                                                                                                                                                                                                                                                                                                                                                                                                          |                   |               |             |          |          | -0.41  | -0.593    |           |                               |                      |
| SA Repo Rate         3.50         20 Oct         23 Sep         28 Jul           SA Prime Rate         7.00         08 Dec         18 Nov         22 Sep           NAM Bank Rate         3.75         03 Nov           NAM Prime Rate         7.50         15 Dec                                                                                                                                                                                                                                                                                                                                                                                                                                                                                                                                                                                                                                                                                                                                                                                                                                                                                                                                                                                                                                                                                                                                                                                                                                                                                                                                                                                                                                                                                                                                                                                                                                                                                                                                                                                                                                                              |                   | nt            | 3.787       |          | -0.012   | -      | -         | 16 Jun    | 20 May                        | 28 Apr               |
| SA Repo Rate         3.50         20 Oct         23 Sep         28 Jul           SA Prime Rate         7.00         08 Dec         18 Nov         22 Sep           NAM Bank Rate         3.75         03 Nov           NAM Prime Rate         7.50         15 Dec                                                                                                                                                                                                                                                                                                                                                                                                                                                                                                                                                                                                                                                                                                                                                                                                                                                                                                                                                                                                                                                                                                                                                                                                                                                                                                                                                                                                                                                                                                                                                                                                                                                                                                                                                                                                                                                              |                   |               | 4.244       |          | 0.000    | -      | -         |           |                               |                      |
| SA Prime Rate         7.00         08 Dec         18 Nov         22 Sep           NAM Bank Rate         3.75         03 Nov           NAM Prime Rate         7.50         15 Dec                                                                                                                                                                                                                                                                                                                                                                                                                                                                                                                                                                                                                                                                                                                                                                                                                                                                                                                                                                                                                                                                                                                                                                                                                                                                                                                                                                                                                                                                                                                                                                                                                                                                                                                                                                                                                                                                                                                                               |                   |               |             |          |          |        |           |           |                               |                      |
| NAM Bank Rate         3.75           NAM Prime Rate         7.50           15 Dec                                                                                                                                                                                                                                                                                                                                                                                                                                                                                                                                                                                                                                                                                                                                                                                                                                                                                                                                                                                                                                                                                                                                                                                                                                                                                                                                                                                                                                                                                                                                                                                                                                                                                                                                                                                                                                                                                                                                                                                                                                              |                   |               |             |          |          |        |           |           |                               |                      |
| NAM Prime Rate 7.50 15 Dec                                                                                                                                                                                                                                                                                                                                                                                                                                                                                                                                                                                                                                                                                                                                                                                                                                                                                                                                                                                                                                                                                                                                                                                                                                                                                                                                                                                                                                                                                                                                                                                                                                                                                                                                                                                                                                                                                                                                                                                                                                                                                                     |                   |               |             |          |          |        |           | 00 Dec    | 10 1107                       |                      |
| Prices quoted in Australian cents 3 Prices quoted in                                                                                                                                                                                                                                                                                                                                                                                                                                                                                                                                                                                                                                                                                                                                                                                                                                                                                                                                                                                                                                                                                                                                                                                                                                                                                                                                                                                                                                                                                                                                                                                                                                                                                                                                                                                                                                                                                                                                                                                                                                                                           |                   |               |             |          |          |        |           |           |                               |                      |
| ' rries quotea in Australani cents' rrices quotea in<br>Canadian cents Commodities are quoted in IUSS                                                                                                                                                                                                                                                                                                                                                                                                                                                                                                                                                                                                                                                                                                                                                                                                                                                                                                                                                                                                                                                                                                                                                                                                                                                                                                                                                                                                                                                                                                                                                                                                                                                                                                                                                                                                                                                                                                                                                                                                                          | NAME OF THE PARTY |               |             |          |          |        |           | 1         | 1                             | I IS DEC             |
|                                                                                                                                                                                                                                                                                                                                                                                                                                                                                                                                                                                                                                                                                                                                                                                                                                                                                                                                                                                                                                                                                                                                                                                                                                                                                                                                                                                                                                                                                                                                                                                                                                                                                                                                                                                                                                                                                                                                                                                                                                                                                                                                |                   |               |             |          |          |        |           |           |                               | 15 5 6 6             |