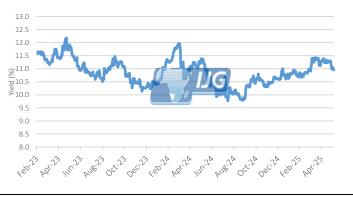

# **IJG Daily Bulletin**

Monday, 09 June 2025

|                                                                                                                                                                  |                                                                                                                  |                                                                                                          |                                                                                                                                                                                                                                                                                                                                                                                                                                                                                                                                                                                                                                                                                                                                                                                                                                                                                                                                                                                                                                                                                        |                                                                     |                                                                                          |                                                   |                                                             | The Day Ahead                                                                                                                                                                                                                           |
|------------------------------------------------------------------------------------------------------------------------------------------------------------------|------------------------------------------------------------------------------------------------------------------|----------------------------------------------------------------------------------------------------------|----------------------------------------------------------------------------------------------------------------------------------------------------------------------------------------------------------------------------------------------------------------------------------------------------------------------------------------------------------------------------------------------------------------------------------------------------------------------------------------------------------------------------------------------------------------------------------------------------------------------------------------------------------------------------------------------------------------------------------------------------------------------------------------------------------------------------------------------------------------------------------------------------------------------------------------------------------------------------------------------------------------------------------------------------------------------------------------|---------------------------------------------------------------------|------------------------------------------------------------------------------------------|---------------------------------------------------|-------------------------------------------------------------|-----------------------------------------------------------------------------------------------------------------------------------------------------------------------------------------------------------------------------------------|
|                                                                                                                                                                  | Level                                                                                                            | Net Change                                                                                               | d/d %                                                                                                                                                                                                                                                                                                                                                                                                                                                                                                                                                                                                                                                                                                                                                                                                                                                                                                                                                                                                                                                                                  | mtd %                                                               | ytd %                                                                                    | 52Wk High                                         | 52Wk Low                                                    | Economic News                                                                                                                                                                                                                           |
| NSX Overall                                                                                                                                                      | 1814                                                                                                             | -3.42                                                                                                    | -0.19                                                                                                                                                                                                                                                                                                                                                                                                                                                                                                                                                                                                                                                                                                                                                                                                                                                                                                                                                                                                                                                                                  | 1.20                                                                | 0.70                                                                                     | 1933                                              | 1524                                                        | US Wholesale Inventories (Apr F)                                                                                                                                                                                                        |
| NSX Local                                                                                                                                                        | 723                                                                                                              | 0.13                                                                                                     | 0.02                                                                                                                                                                                                                                                                                                                                                                                                                                                                                                                                                                                                                                                                                                                                                                                                                                                                                                                                                                                                                                                                                   | 0.21                                                                | 4.60                                                                                     | 724                                               | 671                                                         | China PPI (May)                                                                                                                                                                                                                         |
| JSE ALSI                                                                                                                                                         | 96366                                                                                                            | -45.69                                                                                                   | -0.05                                                                                                                                                                                                                                                                                                                                                                                                                                                                                                                                                                                                                                                                                                                                                                                                                                                                                                                                                                                                                                                                                  | 2.16                                                                | 14.59                                                                                    | 96901                                             | 75753                                                       | China Exports (May)                                                                                                                                                                                                                     |
| JSE Top 40                                                                                                                                                       | 88597                                                                                                            | -199.03                                                                                                  | -0.22                                                                                                                                                                                                                                                                                                                                                                                                                                                                                                                                                                                                                                                                                                                                                                                                                                                                                                                                                                                                                                                                                  | 2.36                                                                | 17.53                                                                                    | 89160                                             | 69476                                                       | Japan GDP (Q1)                                                                                                                                                                                                                          |
| JSE INDI<br>JSE FINI                                                                                                                                             | 136083<br>21350                                                                                                  | -178.00<br>242.03                                                                                        | -0.13<br>1.15                                                                                                                                                                                                                                                                                                                                                                                                                                                                                                                                                                                                                                                                                                                                                                                                                                                                                                                                                                                                                                                                          | 1.42<br>1.29                                                        | 14.66<br>3.60                                                                            | 137110<br>21735                                   | 105051<br>16388                                             |                                                                                                                                                                                                                                         |
| JSE RESI                                                                                                                                                         | 75667                                                                                                            | -1549.16                                                                                                 | -2.01                                                                                                                                                                                                                                                                                                                                                                                                                                                                                                                                                                                                                                                                                                                                                                                                                                                                                                                                                                                                                                                                                  | 5.41                                                                | 45.77                                                                                    | 78933                                             | 50764                                                       |                                                                                                                                                                                                                                         |
| JSE Banks                                                                                                                                                        | 12948                                                                                                            | 155.42                                                                                                   | 1.21                                                                                                                                                                                                                                                                                                                                                                                                                                                                                                                                                                                                                                                                                                                                                                                                                                                                                                                                                                                                                                                                                   | 1.43                                                                | 2.25                                                                                     | 13613                                             | 10044                                                       |                                                                                                                                                                                                                                         |
| Global Indices                                                                                                                                                   |                                                                                                                  | 100112                                                                                                   | 1121                                                                                                                                                                                                                                                                                                                                                                                                                                                                                                                                                                                                                                                                                                                                                                                                                                                                                                                                                                                                                                                                                   | 1110                                                                | LILO                                                                                     | 10010                                             | 10011                                                       |                                                                                                                                                                                                                                         |
|                                                                                                                                                                  | Level                                                                                                            | Net Change                                                                                               | d/d %                                                                                                                                                                                                                                                                                                                                                                                                                                                                                                                                                                                                                                                                                                                                                                                                                                                                                                                                                                                                                                                                                  | mtd %                                                               | ytd %                                                                                    | 52Wk High                                         | 52Wk Low                                                    |                                                                                                                                                                                                                                         |
| Dow Jones                                                                                                                                                        | 42763                                                                                                            | 443.13                                                                                                   | 1.05                                                                                                                                                                                                                                                                                                                                                                                                                                                                                                                                                                                                                                                                                                                                                                                                                                                                                                                                                                                                                                                                                   | 1.17                                                                | 0.51                                                                                     | 45074                                             | 36612                                                       |                                                                                                                                                                                                                                         |
| S&P 500                                                                                                                                                          | 6000                                                                                                             | 61.06                                                                                                    | 1.03                                                                                                                                                                                                                                                                                                                                                                                                                                                                                                                                                                                                                                                                                                                                                                                                                                                                                                                                                                                                                                                                                   | 1.50                                                                | 2.02                                                                                     | 6147                                              | 4835                                                        |                                                                                                                                                                                                                                         |
| NASDAQ                                                                                                                                                           | 19530                                                                                                            | 231.50                                                                                                   | 1.20                                                                                                                                                                                                                                                                                                                                                                                                                                                                                                                                                                                                                                                                                                                                                                                                                                                                                                                                                                                                                                                                                   | 2.18                                                                | 1.13                                                                                     | 20205                                             | 14784                                                       |                                                                                                                                                                                                                                         |
| FTSE100                                                                                                                                                          | 8838                                                                                                             | 26.87                                                                                                    | 0.30                                                                                                                                                                                                                                                                                                                                                                                                                                                                                                                                                                                                                                                                                                                                                                                                                                                                                                                                                                                                                                                                                   | 0.75                                                                | 8.14                                                                                     | 8909                                              | 7545                                                        |                                                                                                                                                                                                                                         |
| DAX                                                                                                                                                              | 24304                                                                                                            | -19.12                                                                                                   | -0.08                                                                                                                                                                                                                                                                                                                                                                                                                                                                                                                                                                                                                                                                                                                                                                                                                                                                                                                                                                                                                                                                                  | 1.28                                                                | 22.08                                                                                    | 24479                                             | 17025                                                       |                                                                                                                                                                                                                                         |
| Hang Seng<br>Nikkei                                                                                                                                              | 24002<br>38088                                                                                                   | 209.93<br>346.47                                                                                         | 0.88<br>0.92                                                                                                                                                                                                                                                                                                                                                                                                                                                                                                                                                                                                                                                                                                                                                                                                                                                                                                                                                                                                                                                                           | 3.06<br>0.32                                                        | 19.65<br>-4.53                                                                           | 24874<br>42427                                    | 16441<br>30793                                              |                                                                                                                                                                                                                                         |
| Currencies                                                                                                                                                       | 38088                                                                                                            | 540.47                                                                                                   | 0.92                                                                                                                                                                                                                                                                                                                                                                                                                                                                                                                                                                                                                                                                                                                                                                                                                                                                                                                                                                                                                                                                                   | 0.32                                                                | -4.55                                                                                    | 42427                                             | 30793                                                       | NSX Market Wrap                                                                                                                                                                                                                         |
| ourrencies                                                                                                                                                       | Level                                                                                                            | Net Change                                                                                               | d/d %                                                                                                                                                                                                                                                                                                                                                                                                                                                                                                                                                                                                                                                                                                                                                                                                                                                                                                                                                                                                                                                                                  | mtd %                                                               | ytd %                                                                                    | 52Wk High                                         | 52Wk Low                                                    | N\$4.4m traded on the NSX on Frid                                                                                                                                                                                                       |
| N\$/US\$                                                                                                                                                         | 17.79                                                                                                            | 0.01                                                                                                     | -0.04                                                                                                                                                                                                                                                                                                                                                                                                                                                                                                                                                                                                                                                                                                                                                                                                                                                                                                                                                                                                                                                                                  | 1.21                                                                | 5.94                                                                                     | 19.93                                             | 17.04                                                       |                                                                                                                                                                                                                                         |
| N\$/£                                                                                                                                                            | 24.10                                                                                                            | 0.05                                                                                                     | -0.19                                                                                                                                                                                                                                                                                                                                                                                                                                                                                                                                                                                                                                                                                                                                                                                                                                                                                                                                                                                                                                                                                  | 0.51                                                                | -2.21                                                                                    | 25.47                                             | 22.44                                                       | worth of Sanlam and N\$684,                                                                                                                                                                                                             |
| N\$/€                                                                                                                                                            | 20.30                                                                                                            | 0.04                                                                                                     | -0.17                                                                                                                                                                                                                                                                                                                                                                                                                                                                                                                                                                                                                                                                                                                                                                                                                                                                                                                                                                                                                                                                                  | 0.57                                                                | -3.92                                                                                    | 22.15                                             | 18.50                                                       | Truworths International exchangin                                                                                                                                                                                                       |
| N\$/AUD\$                                                                                                                                                        | 11.58                                                                                                            | 0.03                                                                                                     | -0.29                                                                                                                                                                                                                                                                                                                                                                                                                                                                                                                                                                                                                                                                                                                                                                                                                                                                                                                                                                                                                                                                                  | 0.00                                                                | 0.66                                                                                     | 12.48                                             | 11.26                                                       | local bourse N\$1.1m worth of SBN                                                                                                                                                                                                       |
| N\$/CAD\$                                                                                                                                                        | 12.99                                                                                                            | 0.01                                                                                                     | -0.09                                                                                                                                                                                                                                                                                                                                                                                                                                                                                                                                                                                                                                                                                                                                                                                                                                                                                                                                                                                                                                                                                  | 0.84                                                                | 0.75                                                                                     | 14.03                                             | 12.46                                                       | at market and N\$70,613 worth of                                                                                                                                                                                                        |
| US\$/€                                                                                                                                                           | 1.14                                                                                                             | 0.00                                                                                                     | 0.14                                                                                                                                                                                                                                                                                                                                                                                                                                                                                                                                                                                                                                                                                                                                                                                                                                                                                                                                                                                                                                                                                   | 0.58                                                                | 10.23                                                                                    | 1.16                                              | 1.01                                                        | traded at market. No ETF/ETI                                                                                                                                                                                                            |
| US\$/¥                                                                                                                                                           | 144.50                                                                                                           | -0.35                                                                                                    | 0.24                                                                                                                                                                                                                                                                                                                                                                                                                                                                                                                                                                                                                                                                                                                                                                                                                                                                                                                                                                                                                                                                                   | -0.33                                                               | 8.79                                                                                     | 161.95                                            | 139.58                                                      | recorded.                                                                                                                                                                                                                               |
| Commodities                                                                                                                                                      |                                                                                                                  |                                                                                                          |                                                                                                                                                                                                                                                                                                                                                                                                                                                                                                                                                                                                                                                                                                                                                                                                                                                                                                                                                                                                                                                                                        |                                                                     |                                                                                          |                                                   |                                                             | JSE Market Wrap                                                                                                                                                                                                                         |
|                                                                                                                                                                  | Level                                                                                                            | Net Change                                                                                               | d/d %                                                                                                                                                                                                                                                                                                                                                                                                                                                                                                                                                                                                                                                                                                                                                                                                                                                                                                                                                                                                                                                                                  | mtd %                                                               | ytd %                                                                                    | 52Wk High                                         | 52Wk Low                                                    | The FTSE/JSE Africa All Share Inde                                                                                                                                                                                                      |
| Brent Crude                                                                                                                                                      | 66.40                                                                                                            | -0.07                                                                                                    | -0.11                                                                                                                                                                                                                                                                                                                                                                                                                                                                                                                                                                                                                                                                                                                                                                                                                                                                                                                                                                                                                                                                                  | 5.77                                                                | -8.97                                                                                    | 81.47                                             | 57.78                                                       | 96,366.08 as 82 stocks gained, 41                                                                                                                                                                                                       |
| Gold                                                                                                                                                             | 3312.78                                                                                                          | 2.36                                                                                                     | 0.07                                                                                                                                                                                                                                                                                                                                                                                                                                                                                                                                                                                                                                                                                                                                                                                                                                                                                                                                                                                                                                                                                   | 0.72                                                                | 26.23                                                                                    | 3500.10                                           | 2287.83                                                     | unchanged. Northam Platinum Hol                                                                                                                                                                                                         |
| Platinum                                                                                                                                                         | 1193.70                                                                                                          | 24.93                                                                                                    | 2.13                                                                                                                                                                                                                                                                                                                                                                                                                                                                                                                                                                                                                                                                                                                                                                                                                                                                                                                                                                                                                                                                                   | 12.84                                                               | 31.53                                                                                    | 1194.89                                           | 898.65                                                      | Impala Platinum Holdings gained 6                                                                                                                                                                                                       |
| Copper                                                                                                                                                           | 485.20                                                                                                           | 0.40                                                                                                     | 0.08                                                                                                                                                                                                                                                                                                                                                                                                                                                                                                                                                                                                                                                                                                                                                                                                                                                                                                                                                                                                                                                                                   | 3.73                                                                | 18.57                                                                                    | 541.50                                            | 406.25                                                      | Platinum climbed 5.3%. DRDG                                                                                                                                                                                                             |
| Silver                                                                                                                                                           | 36.05                                                                                                            | 0.07                                                                                                     | 0.19                                                                                                                                                                                                                                                                                                                                                                                                                                                                                                                                                                                                                                                                                                                                                                                                                                                                                                                                                                                                                                                                                   | 9.28                                                                | 24.71                                                                                    | 36.34                                             | 26.45                                                       | Harmony Gold Mining dropped                                                                                                                                                                                                             |
| Palladium                                                                                                                                                        | 1066.50                                                                                                          | 2.00                                                                                                     | 0.19                                                                                                                                                                                                                                                                                                                                                                                                                                                                                                                                                                                                                                                                                                                                                                                                                                                                                                                                                                                                                                                                                   | 10.11                                                               | 15.12                                                                                    | 1075.00                                           | 883.50                                                      | , , , , , , , , , , , , , , , , , , , ,                                                                                                                                                                                                 |
| Uranium                                                                                                                                                          | 70.40                                                                                                            | 0.00                                                                                                     | 0.00                                                                                                                                                                                                                                                                                                                                                                                                                                                                                                                                                                                                                                                                                                                                                                                                                                                                                                                                                                                                                                                                                   | -1.81                                                               | -3.43                                                                                    | 87.20                                             | 63.30                                                       | Fields declined 4.5%.                                                                                                                                                                                                                   |
| NSX Local                                                                                                                                                        | Level                                                                                                            | Last Change                                                                                              | Last 9/                                                                                                                                                                                                                                                                                                                                                                                                                                                                                                                                                                                                                                                                                                                                                                                                                                                                                                                                                                                                                                                                                | matel 0/                                                            | artel 0/                                                                                 | 52W/k High                                        | 52W/k Low                                                   | International Market Wrap                                                                                                                                                                                                               |
| ANE                                                                                                                                                              | <b>Level</b><br>899                                                                                              | Last Change<br>0.00                                                                                      | Last %<br>0.00                                                                                                                                                                                                                                                                                                                                                                                                                                                                                                                                                                                                                                                                                                                                                                                                                                                                                                                                                                                                                                                                         | <b>mtd %</b><br>0.00                                                | <b>ytd %</b><br>0.00                                                                     | 52Wk High<br>899                                  | 52Wk Low<br>899                                             | Stocks closed at their highest sind                                                                                                                                                                                                     |
| CGP                                                                                                                                                              | 2155                                                                                                             | 0.00                                                                                                     | 0.00                                                                                                                                                                                                                                                                                                                                                                                                                                                                                                                                                                                                                                                                                                                                                                                                                                                                                                                                                                                                                                                                                   | 0.00                                                                | 4.71                                                                                     | 2155                                              | 1857                                                        | bond yields rose as jobs data allaye                                                                                                                                                                                                    |
| FNB                                                                                                                                                              | 4711                                                                                                             | 0.00                                                                                                     | 0.00                                                                                                                                                                                                                                                                                                                                                                                                                                                                                                                                                                                                                                                                                                                                                                                                                                                                                                                                                                                                                                                                                   | 0.00                                                                | 1.31                                                                                     | 4800                                              | 4600                                                        | imminent economic slowdown.                                                                                                                                                                                                             |
| LHN                                                                                                                                                              | 650                                                                                                              | 0.00                                                                                                     | 0.00                                                                                                                                                                                                                                                                                                                                                                                                                                                                                                                                                                                                                                                                                                                                                                                                                                                                                                                                                                                                                                                                                   | 5.35                                                                | 30.00                                                                                    | 650                                               | 451                                                         | gained amid hopes US-China tra                                                                                                                                                                                                          |
| мос                                                                                                                                                              | 825                                                                                                              | 1.00                                                                                                     | 0.12                                                                                                                                                                                                                                                                                                                                                                                                                                                                                                                                                                                                                                                                                                                                                                                                                                                                                                                                                                                                                                                                                   | 0.00                                                                | 8.84                                                                                     | 825                                               | 755                                                         | easing, with President Donald                                                                                                                                                                                                           |
| NAM                                                                                                                                                              | 73                                                                                                               | 0.00                                                                                                     | 0.00                                                                                                                                                                                                                                                                                                                                                                                                                                                                                                                                                                                                                                                                                                                                                                                                                                                                                                                                                                                                                                                                                   | 0.00                                                                | 1.39                                                                                     | 73                                                | 72                                                          | negotiators will talk Monday. A 1%                                                                                                                                                                                                      |
| NBS                                                                                                                                                              | 2889                                                                                                             | 0.00                                                                                                     | 0.00                                                                                                                                                                                                                                                                                                                                                                                                                                                                                                                                                                                                                                                                                                                                                                                                                                                                                                                                                                                                                                                                                   | -0.03                                                               | -0.07                                                                                    | 2999                                              | 2889                                                        | S&P 500 drove the gauge to the 6                                                                                                                                                                                                        |
| NHL                                                                                                                                                              | 290                                                                                                              | 0.00                                                                                                     | 0.00                                                                                                                                                                                                                                                                                                                                                                                                                                                                                                                                                                                                                                                                                                                                                                                                                                                                                                                                                                                                                                                                                   | 0.00                                                                | 16.00                                                                                    | 290                                               | 222                                                         | dollar rose. Bitcoin also got a boo                                                                                                                                                                                                     |
| ORY                                                                                                                                                              | 1345                                                                                                             | 0.00                                                                                                     | 0.00                                                                                                                                                                                                                                                                                                                                                                                                                                                                                                                                                                                                                                                                                                                                                                                                                                                                                                                                                                                                                                                                                   | 0.00                                                                | 5.00                                                                                     | 1350                                              | 1202                                                        | rose ahead of trade talks betwee                                                                                                                                                                                                        |
| PNH                                                                                                                                                              | 1265                                                                                                             | 0.00                                                                                                     | 0.00                                                                                                                                                                                                                                                                                                                                                                                                                                                                                                                                                                                                                                                                                                                                                                                                                                                                                                                                                                                                                                                                                   | 0.00                                                                | 0.08                                                                                     | 1270                                              | 1201                                                        | US Monday that have the potential                                                                                                                                                                                                       |
|                                                                                                                                                                  | 12801                                                                                                            | 0.00                                                                                                     | 0.00                                                                                                                                                                                                                                                                                                                                                                                                                                                                                                                                                                                                                                                                                                                                                                                                                                                                                                                                                                                                                                                                                   | 0.00                                                                | 0.00                                                                                     | 12801                                             | 12801                                                       | between the world's two larges                                                                                                                                                                                                          |
|                                                                                                                                                                  |                                                                                                                  |                                                                                                          |                                                                                                                                                                                                                                                                                                                                                                                                                                                                                                                                                                                                                                                                                                                                                                                                                                                                                                                                                                                                                                                                                        | 0.10                                                                | 15.86                                                                                    | 1053                                              | 855                                                         | between the wond 5 two larges                                                                                                                                                                                                           |
| SNO                                                                                                                                                              | 1052                                                                                                             | 0.00                                                                                                     | 0.00                                                                                                                                                                                                                                                                                                                                                                                                                                                                                                                                                                                                                                                                                                                                                                                                                                                                                                                                                                                                                                                                                   | 0.10                                                                | 10.00                                                                                    |                                                   |                                                             | regional stock gauge jumped 0                                                                                                                                                                                                           |
| <mark>SNO</mark><br>SA versus Na                                                                                                                                 | mibian Bor                                                                                                       | nds                                                                                                      |                                                                                                                                                                                                                                                                                                                                                                                                                                                                                                                                                                                                                                                                                                                                                                                                                                                                                                                                                                                                                                                                                        |                                                                     |                                                                                          | Premium                                           | Chalbal                                                     | regional stock gauge jumped 0.                                                                                                                                                                                                          |
| SNO<br>SA versus Na<br>SA Bonds                                                                                                                                  | Mibian Bor<br>YTM C                                                                                              | nds<br>urrent Price Cl                                                                                   | ng[bp] NA                                                                                                                                                                                                                                                                                                                                                                                                                                                                                                                                                                                                                                                                                                                                                                                                                                                                                                                                                                                                                                                                              | M Bonds                                                             | YTM                                                                                      | Premium                                           | Chg [bp]                                                    | London talks with technology shar                                                                                                                                                                                                       |
| SNO<br>SA versus Na<br>SA Bonds<br>R186                                                                                                                          | mibian Bor<br>YTM C<br>7.85                                                                                      | nds<br>urrent Price Ch<br>103.76                                                                         | ng [bp] NA<br>1.50 GC                                                                                                                                                                                                                                                                                                                                                                                                                                                                                                                                                                                                                                                                                                                                                                                                                                                                                                                                                                                                                                                                  | M Bonds<br>26                                                       | <b>YTM</b><br>7.71                                                                       | 0                                                 | 0.00                                                        | London talks with technology shar<br>Meta Platforms Inc.'s investment                                                                                                                                                                   |
| SNO<br>SA versus Na<br>SA Bonds<br>R186<br>R2030                                                                                                                 | mibian Bor<br>YTM C<br>7.85<br>8.62                                                                              | nds<br>urrent Price Cl<br>103.76<br>97.70                                                                | ng [bp] NA<br>1.50 GC<br>2.00 GC                                                                                                                                                                                                                                                                                                                                                                                                                                                                                                                                                                                                                                                                                                                                                                                                                                                                                                                                                                                                                                                       | M Bonds<br>26<br>27                                                 | <b>YTM</b><br>7.71<br>8.23                                                               | 0<br>40                                           | 0.00                                                        | London talks with technology shar<br>Meta Platforms Inc.'s investment<br>shares listed in Hong Kong jumped                                                                                                                              |
| SNO<br>SA versus Na<br>SA Bonds<br>R186<br>R2030<br>R213                                                                                                         | mibian   Bor     YTM   C     7.85   8.62     9.00   9.00                                                         | nds<br>urrent Price Ch<br>103.76<br>97.70<br>91.19                                                       | ng [bp] NA<br>1.50 GC<br>2.00 GC<br>2.00 GC                                                                                                                                                                                                                                                                                                                                                                                                                                                                                                                                                                                                                                                                                                                                                                                                                                                                                                                                                                                                                                            | M Bonds<br>26<br>27<br>28                                           | <b>YTM</b><br>7.71<br>8.23<br>8.70                                                       | 0<br>40<br>11                                     | 0.00<br>0.00<br>0.00                                        | London talks with technology shar<br>Meta Platforms Inc.'s investment<br>shares listed in Hong Kong jumped<br>poised to enter a bull market - tra                                                                                       |
| SNO<br>SA versus Na<br>SA Bonds<br>R186<br>R2030<br>R213<br>R2032                                                                                                | mibian Bor<br>YTM C<br>7.85<br>8.62                                                                              | nds<br>urrent Price Ch<br>103.76<br>97.70<br>91.19<br>94.69                                              | ng [bp] NA<br>1.50 GC<br>2.00 GC<br>2.00 GC<br>2.00 GC                                                                                                                                                                                                                                                                                                                                                                                                                                                                                                                                                                                                                                                                                                                                                                                                                                                                                                                                                                                                                                 | M Bonds<br>26<br>27                                                 | <b>YTM</b><br>7.71<br>8.23                                                               | 0<br>40                                           | 0.00                                                        | London talks with technology shar<br>Meta Platforms Inc.'s investment<br>shares listed in Hong Kong jumped                                                                                                                              |
| SNO<br>SA versus Na<br>SA Bonds<br>R186<br>R2030<br>R213<br>R2032<br>R2035                                                                                       | mibian   Bor     YTM   C     7.85   8.62     9.00   9.32                                                         | nds<br>urrent Price Ch<br>103.76<br>97.70<br>91.19                                                       | Image   Image <th< td=""><td>M Bonds<br/>26<br/>27<br/>28<br/>30</td><td><b>YTM</b><br/>7.71<br/>8.23<br/>8.70<br/>8.53</td><td>0<br/>40<br/>11<br/>-7</td><td>0.00<br/>0.00<br/>0.00<br/>0.00</td><td>London talks with technology shar<br/>Meta Platforms Inc.'s investment<br/>shares listed in Hong Kong jumped<br/>poised to enter a bull market - tra</td></th<> | M Bonds<br>26<br>27<br>28<br>30                                     | <b>YTM</b><br>7.71<br>8.23<br>8.70<br>8.53                                               | 0<br>40<br>11<br>-7                               | 0.00<br>0.00<br>0.00<br>0.00                                | London talks with technology shar<br>Meta Platforms Inc.'s investment<br>shares listed in Hong Kong jumped<br>poised to enter a bull market - tra                                                                                       |
| 5NO<br>SA versus Na<br>SA Bonds<br>R186<br>R2030<br>R213<br>R2032<br>R2035<br>R209                                                                               | mibian   Bor     YTM   C     7.85   8.62     9.00   9.32     10.06   10.06                                       | nds<br>urrent Price Cl<br>103.76<br>97.70<br>91.19<br>94.69<br>92.71                                     | Image Image Image   1.50 GC   2.00 GC   2.00 GC   2.00 GC   3.00 GC   1.50 GC                                                                                                                                                                                                                                                                                                                                                                                                                                                                                                                                                                                                                                                                                                                                                                                                                                                                                                                                                                                                          | M Bonds<br>26<br>27<br>28<br>30<br>32                               | YTM<br>7.71<br>8.23<br>8.70<br>8.53<br>9.68                                              | 0<br>40<br>11<br>-7<br>70                         | 0.00<br>0.00<br>0.00<br>0.00<br>0.00                        | London talks with technology shar<br>Meta Platforms Inc.'s investment<br>shares listed in Hong Kong jumped<br>poised to enter a bull market - tra                                                                                       |
| SNO<br>SA versus Na<br>SA Bonds<br>R186<br>R2030<br>R213<br>R2032<br>R2032<br>R2035<br>R209<br>R2037                                                             | mibian   Bor     YTM   Ct     7.85   8.62     9.00   9.32     10.06   10.33                                      | nds<br>103.76<br>97.70<br>91.19<br>94.69<br>92.71<br>73.79                                               | Image   Image   Image     1.50   GC   GC     2.00   GC   GC     2.00   GC   GC     2.00   GC   GC     3.00   GC   GC     1.50   GC   GC     0.50   GC   GC                                                                                                                                                                                                                                                                                                                                                                                                                                                                                                                                                                                                                                                                                                                                                                                                                                                                                                                             | M Bonds<br>26<br>27<br>28<br>30<br>32<br>35                         | YTM<br>7.71<br>8.23<br>8.70<br>8.53<br>9.68<br>11.04                                     | 0<br>40<br>11<br>-7<br>70<br>73                   | 0.00<br>0.00<br>0.00<br>0.00<br>0.00<br>0.00                | London talks with technology shar<br>Meta Platforms Inc.'s investment<br>shares listed in Hong Kong jumped<br>poised to enter a bull market - tra<br>a rise of 20% from a recent low.                                                   |
| SNO<br>SA versus Na<br>SA Bonds<br>R186<br>R2030<br>R213<br>R2032<br>R2035<br>R2035<br>R209<br>R2037<br>R2040                                                    | mibian   Bor     YTM   Co     7.85   8.62     9.00   9.32     10.06   10.33     10.56   10.56                    | nds<br>103.76<br>97.70<br>91.19<br>94.69<br>92.71<br>73.79<br>86.42                                      | g [bp]   NA     1.50   GC     2.00   GC     2.00   GC     2.00   GC     3.00   GC     1.50   GC     0.50   GC     0.00   GC                                                                                                                                                                                                                                                                                                                                                                                                                                                                                                                                                                                                                                                                                                                                                                                                                                                                                                                                                            | M Bonds<br>26<br>27<br>28<br>30<br>32<br>35<br>37                   | YTM<br>7.71<br>8.23<br>8.70<br>8.53<br>9.68<br>11.04<br>11.25                            | 0<br>40<br>11<br>-7<br>70<br>73<br>70             | 0.00<br>0.00<br>0.00<br>0.00<br>0.00<br>0.00<br>0.00        | London talks with technology shar<br>Meta Platforms Inc.'s investment<br>shares listed in Hong Kong jumped<br>poised to enter a bull market - tra<br>a rise of 20% from a recent low.                                                   |
| SNO<br>SA versus Na<br>SA Bonds<br>R186<br>R2030<br>R213<br>R2032<br>R2032<br>R2035<br>R209<br>R2037<br>R2040<br>R214<br>R2044                                   | mibian   Bor     YTM   Cr     7.85   8.62     9.00   9.32     10.06   10.33     10.56   10.94     10.85   11.20  | nds<br>urrent Price Cf<br>97.70<br>91.19<br>94.69<br>92.71<br>73.79<br>86.42<br>86.03<br>67.52<br>81.03  | Instruction   NA     1.50   GC     2.00   GC     2.00   GC     2.00   GC     3.00   GC     1.50   GC     0.00   GC     0.00   GC     0.00   GC     0.20   GC     0.20   GC     0.00   GC     -2.50   GC                                                                                                                                                                                                                                                                                                                                                                                                                                                                                                                                                                                                                                                                                                                                                                                                                                                                                | M Bonds<br>26<br>27<br>28<br>30<br>32<br>35<br>37<br>40<br>43<br>45 | YTM<br>7.71<br>8.23<br>8.70<br>8.53<br>9.68<br>11.04<br>11.25<br>11.67<br>11.71<br>11.74 | 0<br>40<br>11<br>-7<br>70<br>73<br>70<br>82       | 0.00<br>0.00<br>0.00<br>0.00<br>0.00<br>0.00<br>0.00<br>0.0 | London talks with technology shar<br>Meta Platforms Inc.'s investment<br>shares listed in Hong Kong jumped<br>poised to enter a bull market - tra<br>a rise of 20% from a recent low.                                                   |
| SILP<br>SNO<br>SA versus Na<br>SA Bonds<br>R186<br>R2030<br>R213<br>R2035<br>R2035<br>R209<br>R209<br>R2037<br>R2040<br>R214<br>R2044<br>R2044<br>R2048<br>R2053 | Imibian   Bor     YTM   Cr     7.85   8.62     9.00   9.32     10.06   10.33     10.56   10.94     10.85   10.85 | nds<br>urrent Price Cl<br>103.76<br>97.70<br>91.19<br>94.69<br>92.71<br>73.79<br>86.42<br>86.03<br>67.52 | Iso   C     1.50   C     2.00   C     2.00   C     2.00   C     2.00   C     3.00   C     1.50   C     0.50   C     0.50   C     0.00   C     0.00   C     -2.50   C     -2.00   C                                                                                                                                                                                                                                                                                                                                                                                                                                                                                                                                                                                                                                                                                                                                                                                                                                                                                                     | M Bonds<br>26<br>27<br>28<br>30<br>32<br>35<br>35<br>37<br>40<br>43 | YTM<br>7.71<br>8.23<br>8.70<br>8.53<br>9.68<br>11.04<br>11.25<br>11.67<br>11.71          | 0<br>40<br>11<br>-7<br>70<br>73<br>70<br>82<br>49 | 0.00<br>0.00<br>0.00<br>0.00<br>0.00<br>0.00<br>0.00<br>0.0 | London talks with technology shar<br>Meta Platforms Inc.'s investment<br>shares listed in Hong Kong jumped<br>poised to enter a bull market - tra<br>a rise of 20% from a recent low.<br>2023<br>GDP (y/y) 4.4%<br>Inflation (y/y) 5.3% |