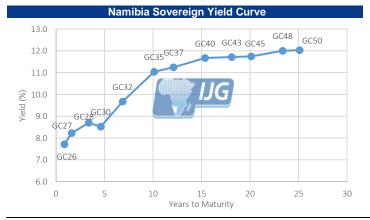

# **IJG Daily Bulletin**

Monday, 09 June 2025

|                                                                                                                                                                  |                                                                                                                  |                                                                                                          |                                                                                                                                                                                                                                                                                                                                                                                                                                                                                                                                                                                                                                                                                                                                                                                                                                                                                                                                                                                                                                                                                        |                                                                     |                                                                                          |                                                   |                                                             | The Day Ahead                                                                                                                                                                                                                           |
|------------------------------------------------------------------------------------------------------------------------------------------------------------------|------------------------------------------------------------------------------------------------------------------|----------------------------------------------------------------------------------------------------------|----------------------------------------------------------------------------------------------------------------------------------------------------------------------------------------------------------------------------------------------------------------------------------------------------------------------------------------------------------------------------------------------------------------------------------------------------------------------------------------------------------------------------------------------------------------------------------------------------------------------------------------------------------------------------------------------------------------------------------------------------------------------------------------------------------------------------------------------------------------------------------------------------------------------------------------------------------------------------------------------------------------------------------------------------------------------------------------|---------------------------------------------------------------------|------------------------------------------------------------------------------------------|---------------------------------------------------|-------------------------------------------------------------|-----------------------------------------------------------------------------------------------------------------------------------------------------------------------------------------------------------------------------------------|
|                                                                                                                                                                  | Level                                                                                                            | Net Change                                                                                               | d/d %                                                                                                                                                                                                                                                                                                                                                                                                                                                                                                                                                                                                                                                                                                                                                                                                                                                                                                                                                                                                                                                                                  | mtd %                                                               | ytd %                                                                                    | 52Wk High                                         | 52Wk Low                                                    | Economic News                                                                                                                                                                                                                           |
| NSX Overall                                                                                                                                                      | 1814                                                                                                             | -3.42                                                                                                    | -0.19                                                                                                                                                                                                                                                                                                                                                                                                                                                                                                                                                                                                                                                                                                                                                                                                                                                                                                                                                                                                                                                                                  | 1.20                                                                | 0.70                                                                                     | 1933                                              | 1524                                                        | US Wholesale Inventories (Apr F)                                                                                                                                                                                                        |
| NSX Local                                                                                                                                                        | 723                                                                                                              | 0.13                                                                                                     | 0.02                                                                                                                                                                                                                                                                                                                                                                                                                                                                                                                                                                                                                                                                                                                                                                                                                                                                                                                                                                                                                                                                                   | 0.21                                                                | 4.60                                                                                     | 724                                               | 671                                                         | China PPI (May)                                                                                                                                                                                                                         |
| JSE ALSI                                                                                                                                                         | 96366                                                                                                            | -45.69                                                                                                   | -0.05                                                                                                                                                                                                                                                                                                                                                                                                                                                                                                                                                                                                                                                                                                                                                                                                                                                                                                                                                                                                                                                                                  | 2.16                                                                | 14.59                                                                                    | 96901                                             | 75753                                                       | China Exports (May)                                                                                                                                                                                                                     |
| JSE Top 40                                                                                                                                                       | 88597                                                                                                            | -199.03                                                                                                  | -0.22                                                                                                                                                                                                                                                                                                                                                                                                                                                                                                                                                                                                                                                                                                                                                                                                                                                                                                                                                                                                                                                                                  | 2.36                                                                | 17.53                                                                                    | 89160                                             | 69476                                                       | Japan GDP (Q1)                                                                                                                                                                                                                          |
| JSE INDI<br>JSE FINI                                                                                                                                             | 136083<br>21350                                                                                                  | -178.00<br>242.03                                                                                        | -0.13<br>1.15                                                                                                                                                                                                                                                                                                                                                                                                                                                                                                                                                                                                                                                                                                                                                                                                                                                                                                                                                                                                                                                                          | 1.42<br>1.29                                                        | 14.66<br>3.60                                                                            | 137110<br>21735                                   | 105051<br>16388                                             |                                                                                                                                                                                                                                         |
| JSE RESI                                                                                                                                                         | 75667                                                                                                            | -1549.16                                                                                                 | -2.01                                                                                                                                                                                                                                                                                                                                                                                                                                                                                                                                                                                                                                                                                                                                                                                                                                                                                                                                                                                                                                                                                  | 5.41                                                                | 45.77                                                                                    | 78933                                             | 50764                                                       |                                                                                                                                                                                                                                         |
| JSE Banks                                                                                                                                                        | 12948                                                                                                            | 155.42                                                                                                   | 1.21                                                                                                                                                                                                                                                                                                                                                                                                                                                                                                                                                                                                                                                                                                                                                                                                                                                                                                                                                                                                                                                                                   | 1.43                                                                | 2.25                                                                                     | 13613                                             | 10044                                                       |                                                                                                                                                                                                                                         |
| Global Indices                                                                                                                                                   |                                                                                                                  | 100112                                                                                                   | 1121                                                                                                                                                                                                                                                                                                                                                                                                                                                                                                                                                                                                                                                                                                                                                                                                                                                                                                                                                                                                                                                                                   | 1110                                                                | LILO                                                                                     | 10010                                             | 10011                                                       |                                                                                                                                                                                                                                         |
|                                                                                                                                                                  | Level                                                                                                            | Net Change                                                                                               | d/d %                                                                                                                                                                                                                                                                                                                                                                                                                                                                                                                                                                                                                                                                                                                                                                                                                                                                                                                                                                                                                                                                                  | mtd %                                                               | ytd %                                                                                    | 52Wk High                                         | 52Wk Low                                                    |                                                                                                                                                                                                                                         |
| Dow Jones                                                                                                                                                        | 42763                                                                                                            | 443.13                                                                                                   | 1.05                                                                                                                                                                                                                                                                                                                                                                                                                                                                                                                                                                                                                                                                                                                                                                                                                                                                                                                                                                                                                                                                                   | 1.17                                                                | 0.51                                                                                     | 45074                                             | 36612                                                       |                                                                                                                                                                                                                                         |
| S&P 500                                                                                                                                                          | 6000                                                                                                             | 61.06                                                                                                    | 1.03                                                                                                                                                                                                                                                                                                                                                                                                                                                                                                                                                                                                                                                                                                                                                                                                                                                                                                                                                                                                                                                                                   | 1.50                                                                | 2.02                                                                                     | 6147                                              | 4835                                                        |                                                                                                                                                                                                                                         |
| NASDAQ                                                                                                                                                           | 19530                                                                                                            | 231.50                                                                                                   | 1.20                                                                                                                                                                                                                                                                                                                                                                                                                                                                                                                                                                                                                                                                                                                                                                                                                                                                                                                                                                                                                                                                                   | 2.18                                                                | 1.13                                                                                     | 20205                                             | 14784                                                       |                                                                                                                                                                                                                                         |
| FTSE100                                                                                                                                                          | 8838                                                                                                             | 26.87                                                                                                    | 0.30                                                                                                                                                                                                                                                                                                                                                                                                                                                                                                                                                                                                                                                                                                                                                                                                                                                                                                                                                                                                                                                                                   | 0.75                                                                | 8.14                                                                                     | 8909                                              | 7545                                                        |                                                                                                                                                                                                                                         |
| DAX                                                                                                                                                              | 24304                                                                                                            | -19.12                                                                                                   | -0.08                                                                                                                                                                                                                                                                                                                                                                                                                                                                                                                                                                                                                                                                                                                                                                                                                                                                                                                                                                                                                                                                                  | 1.28                                                                | 22.08                                                                                    | 24479                                             | 17025                                                       |                                                                                                                                                                                                                                         |
| Hang Seng<br>Nikkei                                                                                                                                              | 24002<br>38088                                                                                                   | 209.93<br>346.47                                                                                         | 0.88<br>0.92                                                                                                                                                                                                                                                                                                                                                                                                                                                                                                                                                                                                                                                                                                                                                                                                                                                                                                                                                                                                                                                                           | 3.06<br>0.32                                                        | 19.65<br>-4.53                                                                           | 24874<br>42427                                    | 16441<br>30793                                              |                                                                                                                                                                                                                                         |
| Currencies                                                                                                                                                       | 38088                                                                                                            | 540.47                                                                                                   | 0.92                                                                                                                                                                                                                                                                                                                                                                                                                                                                                                                                                                                                                                                                                                                                                                                                                                                                                                                                                                                                                                                                                   | 0.32                                                                | -4.55                                                                                    | 42427                                             | 30793                                                       | NSX Market Wrap                                                                                                                                                                                                                         |
| ourrencies                                                                                                                                                       | Level                                                                                                            | Net Change                                                                                               | d/d %                                                                                                                                                                                                                                                                                                                                                                                                                                                                                                                                                                                                                                                                                                                                                                                                                                                                                                                                                                                                                                                                                  | mtd %                                                               | ytd %                                                                                    | 52Wk High                                         | 52Wk Low                                                    | N\$4.4m traded on the NSX on Frid                                                                                                                                                                                                       |
| N\$/US\$                                                                                                                                                         | 17.79                                                                                                            | 0.01                                                                                                     | -0.04                                                                                                                                                                                                                                                                                                                                                                                                                                                                                                                                                                                                                                                                                                                                                                                                                                                                                                                                                                                                                                                                                  | 1.21                                                                | 5.94                                                                                     | 19.93                                             | 17.04                                                       |                                                                                                                                                                                                                                         |
| N\$/£                                                                                                                                                            | 24.10                                                                                                            | 0.05                                                                                                     | -0.19                                                                                                                                                                                                                                                                                                                                                                                                                                                                                                                                                                                                                                                                                                                                                                                                                                                                                                                                                                                                                                                                                  | 0.51                                                                | -2.21                                                                                    | 25.47                                             | 22.44                                                       | worth of Sanlam and N\$684,                                                                                                                                                                                                             |
| N\$/€                                                                                                                                                            | 20.30                                                                                                            | 0.04                                                                                                     | -0.17                                                                                                                                                                                                                                                                                                                                                                                                                                                                                                                                                                                                                                                                                                                                                                                                                                                                                                                                                                                                                                                                                  | 0.57                                                                | -3.92                                                                                    | 22.15                                             | 18.50                                                       | Truworths International exchangin                                                                                                                                                                                                       |
| N\$/AUD\$                                                                                                                                                        | 11.58                                                                                                            | 0.03                                                                                                     | -0.29                                                                                                                                                                                                                                                                                                                                                                                                                                                                                                                                                                                                                                                                                                                                                                                                                                                                                                                                                                                                                                                                                  | 0.00                                                                | 0.66                                                                                     | 12.48                                             | 11.26                                                       | local bourse N\$1.1m worth of SBN                                                                                                                                                                                                       |
| N\$/CAD\$                                                                                                                                                        | 12.99                                                                                                            | 0.01                                                                                                     | -0.09                                                                                                                                                                                                                                                                                                                                                                                                                                                                                                                                                                                                                                                                                                                                                                                                                                                                                                                                                                                                                                                                                  | 0.84                                                                | 0.75                                                                                     | 14.03                                             | 12.46                                                       | at market and N\$70,613 worth of                                                                                                                                                                                                        |
| US\$/€                                                                                                                                                           | 1.14                                                                                                             | 0.00                                                                                                     | 0.14                                                                                                                                                                                                                                                                                                                                                                                                                                                                                                                                                                                                                                                                                                                                                                                                                                                                                                                                                                                                                                                                                   | 0.58                                                                | 10.23                                                                                    | 1.16                                              | 1.01                                                        | traded at market. No ETF/ETI                                                                                                                                                                                                            |
| US\$/¥                                                                                                                                                           | 144.50                                                                                                           | -0.35                                                                                                    | 0.24                                                                                                                                                                                                                                                                                                                                                                                                                                                                                                                                                                                                                                                                                                                                                                                                                                                                                                                                                                                                                                                                                   | -0.33                                                               | 8.79                                                                                     | 161.95                                            | 139.58                                                      | recorded.                                                                                                                                                                                                                               |
| Commodities                                                                                                                                                      |                                                                                                                  |                                                                                                          |                                                                                                                                                                                                                                                                                                                                                                                                                                                                                                                                                                                                                                                                                                                                                                                                                                                                                                                                                                                                                                                                                        |                                                                     |                                                                                          |                                                   |                                                             | JSE Market Wrap                                                                                                                                                                                                                         |
|                                                                                                                                                                  | Level                                                                                                            | Net Change                                                                                               | d/d %                                                                                                                                                                                                                                                                                                                                                                                                                                                                                                                                                                                                                                                                                                                                                                                                                                                                                                                                                                                                                                                                                  | mtd %                                                               | ytd %                                                                                    | 52Wk High                                         | 52Wk Low                                                    | The FTSE/JSE Africa All Share Inde                                                                                                                                                                                                      |
| Brent Crude                                                                                                                                                      | 66.40                                                                                                            | -0.07                                                                                                    | -0.11                                                                                                                                                                                                                                                                                                                                                                                                                                                                                                                                                                                                                                                                                                                                                                                                                                                                                                                                                                                                                                                                                  | 5.77                                                                | -8.97                                                                                    | 81.47                                             | 57.78                                                       | 96,366.08 as 82 stocks gained, 41                                                                                                                                                                                                       |
| Gold                                                                                                                                                             | 3312.78                                                                                                          | 2.36                                                                                                     | 0.07                                                                                                                                                                                                                                                                                                                                                                                                                                                                                                                                                                                                                                                                                                                                                                                                                                                                                                                                                                                                                                                                                   | 0.72                                                                | 26.23                                                                                    | 3500.10                                           | 2287.83                                                     | unchanged. Northam Platinum Hol                                                                                                                                                                                                         |
| Platinum                                                                                                                                                         | 1193.70                                                                                                          | 24.93                                                                                                    | 2.13                                                                                                                                                                                                                                                                                                                                                                                                                                                                                                                                                                                                                                                                                                                                                                                                                                                                                                                                                                                                                                                                                   | 12.84                                                               | 31.53                                                                                    | 1194.89                                           | 898.65                                                      | Impala Platinum Holdings gained 6                                                                                                                                                                                                       |
| Copper                                                                                                                                                           | 485.20                                                                                                           | 0.40                                                                                                     | 0.08                                                                                                                                                                                                                                                                                                                                                                                                                                                                                                                                                                                                                                                                                                                                                                                                                                                                                                                                                                                                                                                                                   | 3.73                                                                | 18.57                                                                                    | 541.50                                            | 406.25                                                      | Platinum climbed 5.3%. DRDG                                                                                                                                                                                                             |
| Silver                                                                                                                                                           | 36.05                                                                                                            | 0.07                                                                                                     | 0.19                                                                                                                                                                                                                                                                                                                                                                                                                                                                                                                                                                                                                                                                                                                                                                                                                                                                                                                                                                                                                                                                                   | 9.28                                                                | 24.71                                                                                    | 36.34                                             | 26.45                                                       | Harmony Gold Mining dropped                                                                                                                                                                                                             |
| Palladium                                                                                                                                                        | 1066.50                                                                                                          | 2.00                                                                                                     | 0.19                                                                                                                                                                                                                                                                                                                                                                                                                                                                                                                                                                                                                                                                                                                                                                                                                                                                                                                                                                                                                                                                                   | 10.11                                                               | 15.12                                                                                    | 1075.00                                           | 883.50                                                      | , , , , , , , , , , , , , , , , , , , ,                                                                                                                                                                                                 |
| Uranium                                                                                                                                                          | 70.40                                                                                                            | 0.00                                                                                                     | 0.00                                                                                                                                                                                                                                                                                                                                                                                                                                                                                                                                                                                                                                                                                                                                                                                                                                                                                                                                                                                                                                                                                   | -1.81                                                               | -3.43                                                                                    | 87.20                                             | 63.30                                                       | Fields declined 4.5%.                                                                                                                                                                                                                   |
| NSX Local                                                                                                                                                        | Level                                                                                                            | Last Change                                                                                              | Last 9/                                                                                                                                                                                                                                                                                                                                                                                                                                                                                                                                                                                                                                                                                                                                                                                                                                                                                                                                                                                                                                                                                | matel 0/                                                            | artel 0/                                                                                 | 52W/k High                                        | 52W/k Low                                                   | International Market Wrap                                                                                                                                                                                                               |
| ANE                                                                                                                                                              | <b>Level</b><br>899                                                                                              | Last Change<br>0.00                                                                                      | Last %<br>0.00                                                                                                                                                                                                                                                                                                                                                                                                                                                                                                                                                                                                                                                                                                                                                                                                                                                                                                                                                                                                                                                                         | <b>mtd %</b><br>0.00                                                | <b>ytd %</b><br>0.00                                                                     | 52Wk High<br>899                                  | 52Wk Low<br>899                                             | Stocks closed at their highest sind                                                                                                                                                                                                     |
| CGP                                                                                                                                                              | 2155                                                                                                             | 0.00                                                                                                     | 0.00                                                                                                                                                                                                                                                                                                                                                                                                                                                                                                                                                                                                                                                                                                                                                                                                                                                                                                                                                                                                                                                                                   | 0.00                                                                | 4.71                                                                                     | 2155                                              | 1857                                                        | bond yields rose as jobs data allaye                                                                                                                                                                                                    |
| FNB                                                                                                                                                              | 4711                                                                                                             | 0.00                                                                                                     | 0.00                                                                                                                                                                                                                                                                                                                                                                                                                                                                                                                                                                                                                                                                                                                                                                                                                                                                                                                                                                                                                                                                                   | 0.00                                                                | 1.31                                                                                     | 4800                                              | 4600                                                        | imminent economic slowdown.                                                                                                                                                                                                             |
| LHN                                                                                                                                                              | 650                                                                                                              | 0.00                                                                                                     | 0.00                                                                                                                                                                                                                                                                                                                                                                                                                                                                                                                                                                                                                                                                                                                                                                                                                                                                                                                                                                                                                                                                                   | 5.35                                                                | 30.00                                                                                    | 650                                               | 451                                                         | gained amid hopes US-China tra                                                                                                                                                                                                          |
| мос                                                                                                                                                              | 825                                                                                                              | 1.00                                                                                                     | 0.12                                                                                                                                                                                                                                                                                                                                                                                                                                                                                                                                                                                                                                                                                                                                                                                                                                                                                                                                                                                                                                                                                   | 0.00                                                                | 8.84                                                                                     | 825                                               | 755                                                         | easing, with President Donald                                                                                                                                                                                                           |
| NAM                                                                                                                                                              | 73                                                                                                               | 0.00                                                                                                     | 0.00                                                                                                                                                                                                                                                                                                                                                                                                                                                                                                                                                                                                                                                                                                                                                                                                                                                                                                                                                                                                                                                                                   | 0.00                                                                | 1.39                                                                                     | 73                                                | 72                                                          | negotiators will talk Monday. A 1%                                                                                                                                                                                                      |
| NBS                                                                                                                                                              | 2889                                                                                                             | 0.00                                                                                                     | 0.00                                                                                                                                                                                                                                                                                                                                                                                                                                                                                                                                                                                                                                                                                                                                                                                                                                                                                                                                                                                                                                                                                   | -0.03                                                               | -0.07                                                                                    | 2999                                              | 2889                                                        | S&P 500 drove the gauge to the 6                                                                                                                                                                                                        |
| NHL                                                                                                                                                              | 290                                                                                                              | 0.00                                                                                                     | 0.00                                                                                                                                                                                                                                                                                                                                                                                                                                                                                                                                                                                                                                                                                                                                                                                                                                                                                                                                                                                                                                                                                   | 0.00                                                                | 16.00                                                                                    | 290                                               | 222                                                         | dollar rose. Bitcoin also got a boo                                                                                                                                                                                                     |
| ORY                                                                                                                                                              | 1345                                                                                                             | 0.00                                                                                                     | 0.00                                                                                                                                                                                                                                                                                                                                                                                                                                                                                                                                                                                                                                                                                                                                                                                                                                                                                                                                                                                                                                                                                   | 0.00                                                                | 5.00                                                                                     | 1350                                              | 1202                                                        | rose ahead of trade talks betwee                                                                                                                                                                                                        |
| PNH                                                                                                                                                              | 1265                                                                                                             | 0.00                                                                                                     | 0.00                                                                                                                                                                                                                                                                                                                                                                                                                                                                                                                                                                                                                                                                                                                                                                                                                                                                                                                                                                                                                                                                                   | 0.00                                                                | 0.08                                                                                     | 1270                                              | 1201                                                        | US Monday that have the potential                                                                                                                                                                                                       |
|                                                                                                                                                                  | 12801                                                                                                            | 0.00                                                                                                     | 0.00                                                                                                                                                                                                                                                                                                                                                                                                                                                                                                                                                                                                                                                                                                                                                                                                                                                                                                                                                                                                                                                                                   | 0.00                                                                | 0.00                                                                                     | 12801                                             | 12801                                                       | between the world's two larges                                                                                                                                                                                                          |
|                                                                                                                                                                  |                                                                                                                  |                                                                                                          |                                                                                                                                                                                                                                                                                                                                                                                                                                                                                                                                                                                                                                                                                                                                                                                                                                                                                                                                                                                                                                                                                        | 0.10                                                                | 15.86                                                                                    | 1053                                              | 855                                                         | between the wond 5 two larges                                                                                                                                                                                                           |
| SNO                                                                                                                                                              | 1052                                                                                                             | 0.00                                                                                                     | 0.00                                                                                                                                                                                                                                                                                                                                                                                                                                                                                                                                                                                                                                                                                                                                                                                                                                                                                                                                                                                                                                                                                   | 0.10                                                                | 10.00                                                                                    |                                                   |                                                             | regional stock gauge jumped 0                                                                                                                                                                                                           |
| <mark>SNO</mark><br>SA versus Na                                                                                                                                 | mibian Bor                                                                                                       | nds                                                                                                      |                                                                                                                                                                                                                                                                                                                                                                                                                                                                                                                                                                                                                                                                                                                                                                                                                                                                                                                                                                                                                                                                                        |                                                                     |                                                                                          | Premium                                           | Chalbal                                                     | regional stock gauge jumped 0.                                                                                                                                                                                                          |
| SNO<br>SA versus Na<br>SA Bonds                                                                                                                                  | Mibian Bor<br>YTM C                                                                                              | nds<br>urrent Price Cl                                                                                   | ng[bp] NA                                                                                                                                                                                                                                                                                                                                                                                                                                                                                                                                                                                                                                                                                                                                                                                                                                                                                                                                                                                                                                                                              | M Bonds                                                             | YTM                                                                                      | Premium                                           | Chg [bp]                                                    | London talks with technology shar                                                                                                                                                                                                       |
| SNO<br>SA versus Na<br>SA Bonds<br>R186                                                                                                                          | mibian Bor<br>YTM C<br>7.85                                                                                      | nds<br>urrent Price Ch<br>103.76                                                                         | ng [bp] NA<br>1.50 GC                                                                                                                                                                                                                                                                                                                                                                                                                                                                                                                                                                                                                                                                                                                                                                                                                                                                                                                                                                                                                                                                  | M Bonds<br>26                                                       | <b>YTM</b><br>7.71                                                                       | 0                                                 | 0.00                                                        | London talks with technology shar<br>Meta Platforms Inc.'s investment                                                                                                                                                                   |
| SNO<br>SA versus Na<br>SA Bonds<br>R186<br>R2030                                                                                                                 | mibian Bor<br>YTM C<br>7.85<br>8.62                                                                              | nds<br>urrent Price Cl<br>103.76<br>97.70                                                                | ng [bp] NA<br>1.50 GC<br>2.00 GC                                                                                                                                                                                                                                                                                                                                                                                                                                                                                                                                                                                                                                                                                                                                                                                                                                                                                                                                                                                                                                                       | M Bonds<br>26<br>27                                                 | <b>YTM</b><br>7.71<br>8.23                                                               | 0<br>40                                           | 0.00                                                        | London talks with technology shar<br>Meta Platforms Inc.'s investment<br>shares listed in Hong Kong jumped                                                                                                                              |
| SNO<br>SA versus Na<br>SA Bonds<br>R186<br>R2030<br>R213                                                                                                         | mibian   Bor     YTM   C     7.85   8.62     9.00   9.00                                                         | nds<br>urrent Price Ch<br>103.76<br>97.70<br>91.19                                                       | ng [bp] NA<br>1.50 GC<br>2.00 GC<br>2.00 GC                                                                                                                                                                                                                                                                                                                                                                                                                                                                                                                                                                                                                                                                                                                                                                                                                                                                                                                                                                                                                                            | M Bonds<br>26<br>27<br>28                                           | <b>YTM</b><br>7.71<br>8.23<br>8.70                                                       | 0<br>40<br>11                                     | 0.00<br>0.00<br>0.00                                        | London talks with technology shar<br>Meta Platforms Inc.'s investment<br>shares listed in Hong Kong jumped<br>poised to enter a bull market - tra                                                                                       |
| SNO<br>SA versus Na<br>SA Bonds<br>R186<br>R2030<br>R213<br>R2032                                                                                                | mibian Bor<br>YTM C<br>7.85<br>8.62                                                                              | nds<br>urrent Price Ch<br>103.76<br>97.70<br>91.19<br>94.69                                              | ng [bp] NA<br>1.50 GC<br>2.00 GC<br>2.00 GC<br>2.00 GC                                                                                                                                                                                                                                                                                                                                                                                                                                                                                                                                                                                                                                                                                                                                                                                                                                                                                                                                                                                                                                 | M Bonds<br>26<br>27                                                 | <b>YTM</b><br>7.71<br>8.23                                                               | 0<br>40                                           | 0.00                                                        | London talks with technology shar<br>Meta Platforms Inc.'s investment<br>shares listed in Hong Kong jumped                                                                                                                              |
| SNO<br>SA versus Na<br>SA Bonds<br>R186<br>R2030<br>R213<br>R2032<br>R2035                                                                                       | mibian   Bor     YTM   C     7.85   8.62     9.00   9.32                                                         | nds<br>urrent Price Ch<br>103.76<br>97.70<br>91.19                                                       | Image   Image <th< td=""><td>M Bonds<br/>26<br/>27<br/>28<br/>30</td><td><b>YTM</b><br/>7.71<br/>8.23<br/>8.70<br/>8.53</td><td>0<br/>40<br/>11<br/>-7</td><td>0.00<br/>0.00<br/>0.00<br/>0.00</td><td>London talks with technology shar<br/>Meta Platforms Inc.'s investment<br/>shares listed in Hong Kong jumped<br/>poised to enter a bull market - tra</td></th<> | M Bonds<br>26<br>27<br>28<br>30                                     | <b>YTM</b><br>7.71<br>8.23<br>8.70<br>8.53                                               | 0<br>40<br>11<br>-7                               | 0.00<br>0.00<br>0.00<br>0.00                                | London talks with technology shar<br>Meta Platforms Inc.'s investment<br>shares listed in Hong Kong jumped<br>poised to enter a bull market - tra                                                                                       |
| 5NO<br>SA versus Na<br>SA Bonds<br>R186<br>R2030<br>R213<br>R2032<br>R2035<br>R209                                                                               | mibian   Bor     YTM   C     7.85   8.62     9.00   9.32     10.06   10.06                                       | nds<br>urrent Price Cl<br>103.76<br>97.70<br>91.19<br>94.69<br>92.71                                     | Image Image Image   1.50 GC   2.00 GC   2.00 GC   2.00 GC   3.00 GC   1.50 GC                                                                                                                                                                                                                                                                                                                                                                                                                                                                                                                                                                                                                                                                                                                                                                                                                                                                                                                                                                                                          | M Bonds<br>26<br>27<br>28<br>30<br>32                               | YTM<br>7.71<br>8.23<br>8.70<br>8.53<br>9.68                                              | 0<br>40<br>11<br>-7<br>70                         | 0.00<br>0.00<br>0.00<br>0.00<br>0.00                        | London talks with technology shar<br>Meta Platforms Inc.'s investment<br>shares listed in Hong Kong jumped<br>poised to enter a bull market - tra                                                                                       |
| SNO<br>SA versus Na<br>SA Bonds<br>R186<br>R2030<br>R213<br>R2032<br>R2032<br>R2035<br>R209<br>R2037                                                             | mibian   Bor     YTM   Ct     7.85   8.62     9.00   9.32     10.06   10.33                                      | nds<br>103.76<br>97.70<br>91.19<br>94.69<br>92.71<br>73.79                                               | Image   Image   Image     1.50   GC   GC     2.00   GC   GC     2.00   GC   GC     2.00   GC   GC     3.00   GC   GC     1.50   GC   GC     0.50   GC   GC                                                                                                                                                                                                                                                                                                                                                                                                                                                                                                                                                                                                                                                                                                                                                                                                                                                                                                                             | M Bonds<br>26<br>27<br>28<br>30<br>32<br>35                         | YTM<br>7.71<br>8.23<br>8.70<br>8.53<br>9.68<br>11.04                                     | 0<br>40<br>11<br>-7<br>70<br>73                   | 0.00<br>0.00<br>0.00<br>0.00<br>0.00<br>0.00                | London talks with technology shar<br>Meta Platforms Inc.'s investment<br>shares listed in Hong Kong jumped<br>poised to enter a bull market - tra<br>a rise of 20% from a recent low.                                                   |
| SNO<br>SA versus Na<br>SA Bonds<br>R186<br>R2030<br>R213<br>R2032<br>R2035<br>R2035<br>R209<br>R2037<br>R2040                                                    | mibian   Bor     YTM   Co     7.85   8.62     9.00   9.32     10.06   10.33     10.56   10.56                    | nds<br>103.76<br>97.70<br>91.19<br>94.69<br>92.71<br>73.79<br>86.42                                      | g [bp]   NA     1.50   GC     2.00   GC     2.00   GC     2.00   GC     3.00   GC     1.50   GC     0.50   GC     0.00   GC                                                                                                                                                                                                                                                                                                                                                                                                                                                                                                                                                                                                                                                                                                                                                                                                                                                                                                                                                            | M Bonds<br>26<br>27<br>28<br>30<br>32<br>35<br>37                   | YTM<br>7.71<br>8.23<br>8.70<br>8.53<br>9.68<br>11.04<br>11.25                            | 0<br>40<br>11<br>-7<br>70<br>73<br>70             | 0.00<br>0.00<br>0.00<br>0.00<br>0.00<br>0.00<br>0.00        | London talks with technology shar<br>Meta Platforms Inc.'s investment<br>shares listed in Hong Kong jumped<br>poised to enter a bull market - tra<br>a rise of 20% from a recent low.                                                   |
| SNO<br>SA versus Na<br>SA Bonds<br>R186<br>R2030<br>R213<br>R2032<br>R2032<br>R2035<br>R209<br>R2037<br>R2040<br>R214<br>R2044                                   | mibian   Bor     YTM   Cr     7.85   8.62     9.00   9.32     10.06   10.33     10.56   10.94     10.85   11.20  | nds<br>urrent Price Cf<br>97.70<br>91.19<br>94.69<br>92.71<br>73.79<br>86.42<br>86.03<br>67.52<br>81.03  | Instruction   NA     1.50   GC     2.00   GC     2.00   GC     2.00   GC     3.00   GC     1.50   GC     0.00   GC     0.00   GC     0.00   GC     0.20   GC     0.20   GC     0.00   GC     -2.50   GC                                                                                                                                                                                                                                                                                                                                                                                                                                                                                                                                                                                                                                                                                                                                                                                                                                                                                | M Bonds<br>26<br>27<br>28<br>30<br>32<br>35<br>37<br>40<br>43<br>45 | YTM<br>7.71<br>8.23<br>8.70<br>8.53<br>9.68<br>11.04<br>11.25<br>11.67<br>11.71<br>11.74 | 0<br>40<br>11<br>-7<br>70<br>73<br>70<br>82       | 0.00<br>0.00<br>0.00<br>0.00<br>0.00<br>0.00<br>0.00<br>0.0 | London talks with technology shar<br>Meta Platforms Inc.'s investment<br>shares listed in Hong Kong jumped<br>poised to enter a bull market - tra<br>a rise of 20% from a recent low.                                                   |
| SILP<br>SNO<br>SA versus Na<br>SA Bonds<br>R186<br>R2030<br>R213<br>R2035<br>R2035<br>R209<br>R209<br>R2037<br>R2040<br>R214<br>R2044<br>R2044<br>R2048<br>R2053 | Imibian   Bor     YTM   Cr     7.85   8.62     9.00   9.32     10.06   10.33     10.56   10.94     10.85   10.85 | nds<br>urrent Price Cl<br>103.76<br>97.70<br>91.19<br>94.69<br>92.71<br>73.79<br>86.42<br>86.03<br>67.52 | Iso   C     1.50   C     2.00   C     2.00   C     2.00   C     2.00   C     3.00   C     1.50   C     0.50   C     0.50   C     0.00   C     0.00   C     -2.50   C     -2.00   C                                                                                                                                                                                                                                                                                                                                                                                                                                                                                                                                                                                                                                                                                                                                                                                                                                                                                                     | M Bonds<br>26<br>27<br>28<br>30<br>32<br>35<br>35<br>37<br>40<br>43 | YTM<br>7.71<br>8.23<br>8.70<br>8.53<br>9.68<br>11.04<br>11.25<br>11.67<br>11.71          | 0<br>40<br>11<br>-7<br>70<br>73<br>70<br>82<br>49 | 0.00<br>0.00<br>0.00<br>0.00<br>0.00<br>0.00<br>0.00<br>0.0 | London talks with technology shar<br>Meta Platforms Inc.'s investment<br>shares listed in Hong Kong jumped<br>poised to enter a bull market - tra<br>a rise of 20% from a recent low.<br>2023<br>GDP (y/y) 4.4%<br>Inflation (y/y) 5.3% |