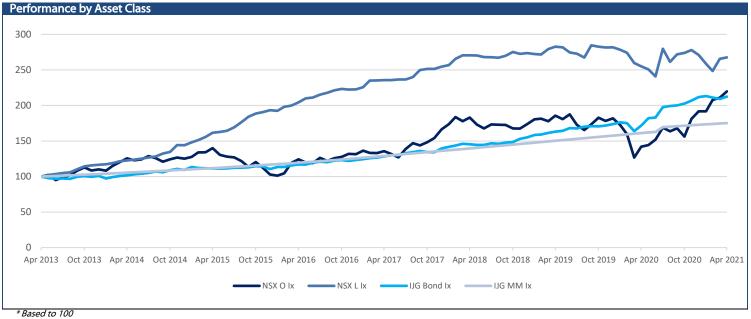

# IJG Daily Bulletin Wednesday, 09 June 2021

| Local Indices                                                                                  |                     |                                                                               |                |                                                             |                                                               |                                            |                                                                                                | The Day Ahead                                                                                                                                                                                                                                             |
|------------------------------------------------------------------------------------------------|---------------------|-------------------------------------------------------------------------------|----------------|-------------------------------------------------------------|---------------------------------------------------------------|--------------------------------------------|------------------------------------------------------------------------------------------------|-----------------------------------------------------------------------------------------------------------------------------------------------------------------------------------------------------------------------------------------------------------|
|                                                                                                | Level               | Net Change                                                                    | d/d %          | mtd %                                                       | ytd %                                                         | 52Wk High                                  | 52Wk Low                                                                                       | Economic News                                                                                                                                                                                                                                             |
| NSX Overall<br>NSX Local                                                                       | 1447<br>439         | 7.99<br>-2.14                                                                 | 0.56<br>-0.49  | 0.26<br>-0.30                                               | 17.45<br>-3.87                                                | 5967<br>580                                | 985<br>408                                                                                     | US MBA Mortgage Applications (4 Jun)                                                                                                                                                                                                                      |
| JSE ALSI                                                                                       | 67645               | 69.42                                                                         | -0.49          | -0.30                                                       | 13.86                                                         | 69404                                      | 51226                                                                                          | US Wholesale Inventories (Apr F)                                                                                                                                                                                                                          |
| JSE Top40                                                                                      | 61452               | 64.64                                                                         | 0.11           | -0.53                                                       | 13.01                                                         | 63969.70                                   | 46976.12                                                                                       | UK RICS House Price Balance (May)<br>Germany Trade Balance (Apr)                                                                                                                                                                                          |
| JSE INDI                                                                                       | 87535               | -58.02                                                                        | -0.07          | 0.76                                                        | 12.37                                                         | 90420                                      | 70669                                                                                          | Japan Machine Tool Orders (May P)                                                                                                                                                                                                                         |
| JSE FINI<br>JSE RESI                                                                           | 13485<br>66084      | -0.97<br>290.07                                                               | -0.01<br>0.44  | 0.22<br>-2.34                                               | 11.81<br>14.78                                                | 13752<br>73210                             | 9268<br>46546                                                                                  | Japan PPI (May)                                                                                                                                                                                                                                           |
| JSE Banks                                                                                      | 7874                | 13.59                                                                         | 0.17           | 0.01                                                        | 14.97                                                         | 8024                                       | 4797                                                                                           |                                                                                                                                                                                                                                                           |
| Global Indices                                                                                 |                     |                                                                               |                |                                                             |                                                               |                                            |                                                                                                |                                                                                                                                                                                                                                                           |
|                                                                                                | Level               | Net Change                                                                    | d/d %          | mtd %                                                       | ytd %                                                         | 52Wk High                                  | 52Wk Low                                                                                       |                                                                                                                                                                                                                                                           |
| Dow Jones                                                                                      | 34600               | -30.42                                                                        | -0.09          | 0.20                                                        | 13.05                                                         | 35092                                      | 24843                                                                                          |                                                                                                                                                                                                                                                           |
| S&P 500<br>NASDAQ                                                                              | 4227<br>13925       | 0.74<br>43.19                                                                 | 0.02 0.31      | 0.55<br>1.28                                                | 12.54<br>8.04                                                 | 4238<br>14212                              | 2966<br>9403                                                                                   |                                                                                                                                                                                                                                                           |
| US 30yr Bond                                                                                   | 2.22                | -0.03                                                                         | -1.41          | -3.44                                                       | 33.98                                                         | 2.51                                       | 1.16                                                                                           |                                                                                                                                                                                                                                                           |
| FTSE100                                                                                        | 7095                | 17.87                                                                         | 0.25           | 1.03                                                        | 9.82                                                          | 7164                                       | 5526                                                                                           |                                                                                                                                                                                                                                                           |
| DAX<br>Hang Seng                                                                               | 15641<br>28781      | -36.55<br>-5.90                                                               | -0.23<br>-0.02 | 1.42<br>-1.34                                               | 14.01<br>5.62                                                 | 15732<br>31183                             | 11450<br>23124                                                                                 |                                                                                                                                                                                                                                                           |
| Nikkei                                                                                         | 28964               | -55.68                                                                        | -0.02          | 0.01                                                        | 5.17                                                          | 30715                                      | 21530                                                                                          |                                                                                                                                                                                                                                                           |
| Currencies                                                                                     |                     |                                                                               |                |                                                             |                                                               |                                            |                                                                                                | NSX Market Wrap                                                                                                                                                                                                                                           |
|                                                                                                | Level               | Net Change                                                                    | d/d %          | mtd %                                                       | ytd %                                                         | 52Wk High                                  | 52Wk Low                                                                                       | N\$102.5m traded on the NSX yesterday with                                                                                                                                                                                                                |
| N\$/US\$                                                                                       | 13.57               | 0.06                                                                          | 0.47           | 1.16                                                        | 8.21                                                          | 17.79                                      | 13.41                                                                                          | N\$1.5m worth of Mediclinic International and                                                                                                                                                                                                             |
| N\$/£<br>N\$/€                                                                                 | 19.21<br>16.52      | 0.06<br>0.06                                                                  | 0.29<br>0.39   | 1.56<br>1.55                                                | 4.48<br>8.55                                                  | 23.24<br>20.93                             | 18.95<br>16.31                                                                                 | N\$1.4m worth of Anglo-American exchanging                                                                                                                                                                                                                |
| N\$/AUD\$                                                                                      | 10.52               | 0.00                                                                          | 0.39           | 1.11                                                        | 7.57                                                          | 12.74                                      | 10.36                                                                                          | hands. On the local bourse N\$95.7m worth of                                                                                                                                                                                                              |
| N\$/CAD\$                                                                                      | 11.20               | 0.02                                                                          | 0.22           | 1.50                                                        | 2.94                                                          | 13.29                                      | 11.10                                                                                          | Paratus Namibia Holdings traded down 90c and                                                                                                                                                                                                              |
| US\$/€                                                                                         | 1.22                | 0.00                                                                          | -0.14          | -0.38                                                       | -0.29                                                         | 1.23                                       | 1.12                                                                                           | N\$26,156 worth of Capricorn Investment Group                                                                                                                                                                                                             |
| US\$/¥<br>Commodities                                                                          | 109.50              | 0.25                                                                          | 0.23           | 0.09                                                        | -5.69                                                         | 110.97                                     | 102.59                                                                                         | traded down 3c. No ETF trades were recorded.<br>JSE Market Wrap                                                                                                                                                                                           |
| commodities                                                                                    | Level               | Net Change                                                                    | d/d %          | mtd %                                                       | ytd %                                                         | 52Wk High                                  | 52Wk Low                                                                                       | The FTSE/JSE Africa All Share Index rose 0.1% to                                                                                                                                                                                                          |
| Brent Crude                                                                                    | 72.22               | 0.73                                                                          | 1.02           | 4.70                                                        | 41.34                                                         | 72.83                                      | 38.85                                                                                          | 67,644.84 as 65 stocks gained, 69 fell, and 4 were                                                                                                                                                                                                        |
| Gold                                                                                           | 1892.89             | -6.32                                                                         | -0.33          | -0.66                                                       | -0.21                                                         | 2075.47                                    | 1676.89                                                                                        | unchanged. Vukile Property Fund rose 4.9%,                                                                                                                                                                                                                |
| Platinum<br>Copper                                                                             | 1164.75<br>455.60   | -11.58<br>2.95                                                                | -0.98<br>0.65  | -2.15<br>-3.27                                              | 8.62<br>28.30                                                 | 1339.73<br>488.80                          | 790.53<br>261.40                                                                               | Mas Real Estate gained 4.1% and Lighthouse                                                                                                                                                                                                                |
| Silver                                                                                         | 27.62               | -0.27                                                                         | -0.97          | -5.27                                                       | 4.73                                                          | 30.10                                      | 16.96                                                                                          | Capital climbed 3.9%. Montauk Renewables fell                                                                                                                                                                                                             |
| Uranium                                                                                        | 33.57               | 0.03                                                                          | 0.08           | 1.06                                                        | 0.23                                                          | 33.50                                      | 30.64                                                                                          | 4.2%, Alexander Forbes Group Holdings                                                                                                                                                                                                                     |
| Palladium                                                                                      | 2810.00             | 3.00                                                                          | 0.11           | -0.71                                                       | 14.43                                                         | 3010.00                                    | 2275.00                                                                                        | dropped 4.1% and PSG Konsult declined 3.3%.                                                                                                                                                                                                               |
| NSX Local and I                                                                                |                     | Lost Change                                                                   | Leat 0/        | metal 0/                                                    | set d 0/                                                      | 52W/k Lligh                                | 50W/k Levy                                                                                     | International Market Wrap                                                                                                                                                                                                                                 |
| ANE                                                                                            | <b>Level</b><br>900 | Last Change<br>0.00                                                           | Last %<br>0.00 | <b>mtd %</b><br>0.00                                        | <b>ytd %</b><br>0.00                                          | 52Wk High<br>1000                          | 52Wk Low<br>900                                                                                | Asian stocks traded in narrow ranges                                                                                                                                                                                                                      |
| NBS                                                                                            | 3110                | 0.00                                                                          | 0.00           | 0.10                                                        | -6.47                                                         | 4700                                       | 2590                                                                                           | Wednesday as investors digested data on price pressures to gauge the outlook for stimulus                                                                                                                                                                 |
| NHL                                                                                            | 180                 | 0.00                                                                          | 0.00           | 0.00                                                        | 13.21                                                         | 180                                        | 159                                                                                            | amid the recovery from the pandemic. Ten-year                                                                                                                                                                                                             |
| CGP<br>FNB                                                                                     | 1342<br>2516        | -3.00<br>0.00                                                                 | -0.22<br>0.00  | 0.37<br>0.04                                                | 3.47<br>9.20                                                  | 1400<br>3249                               | 1000<br>2015                                                                                   | US Treasuries held an advance. Shares slipped in                                                                                                                                                                                                          |
| ORY                                                                                            | 1147                | 0.00                                                                          | 0.00           | -0.09                                                       | -18.07                                                        | 1749                                       | 1000                                                                                           | Japan but edged up in China, where factory-                                                                                                                                                                                                               |
| NAM                                                                                            | 65                  | 0.00                                                                          | 0.00           | 0.00                                                        | 4.84                                                          | 65                                         | 61                                                                                             | gate inflation for May was at the highest since                                                                                                                                                                                                           |
| PNH                                                                                            | 1125                | -90.00                                                                        | -7.41          | -7.02                                                       | -2.09                                                         | 1215                                       | 1028                                                                                           | 2008. The nation is considering imposing a cap                                                                                                                                                                                                            |
| SILP<br>SNO                                                                                    | 12790<br>660        | 0.00<br>0.00                                                                  | 0.00<br>0.00   | 0.00<br>30.60                                               | 0.00<br>30.60                                                 | 12791<br>845                               | 12780<br>647                                                                                   | on the price of thermal coal to contain high                                                                                                                                                                                                              |
| LHN                                                                                            | 166                 | 0.00                                                                          | 0.00           | 0.00                                                        | -37.59                                                        | 298                                        | 145                                                                                            | energy costs. The focus remains on Thursday's                                                                                                                                                                                                             |
| DYL                                                                                            | 945                 | 9.00                                                                          | 0.96           | 8.25                                                        | 80.00                                                         | 1050                                       | 247                                                                                            | report on US consumer prices, which may affect                                                                                                                                                                                                            |
| FSY                                                                                            | 1088                | 55.00                                                                         | 5.32           | 2.54                                                        | 205.62                                                        | 1239                                       | 2                                                                                              | perceptions of when the Federal Reserve is<br>likely to start discussing tapering asset                                                                                                                                                                   |
| MEY                                                                                            | 368                 | 9.00                                                                          | 2.51           | 4.84                                                        | 110.29                                                        | 382                                        | 60                                                                                             | purchases. A gauge of the dollar dipped. Oil                                                                                                                                                                                                              |
|                                                                                                |                     |                                                                               |                |                                                             |                                                               |                                            |                                                                                                | resumed its rally to top US\$70 a barrel in New                                                                                                                                                                                                           |
|                                                                                                |                     |                                                                               |                |                                                             |                                                               |                                            |                                                                                                | York as investors grow more confident that the                                                                                                                                                                                                            |
|                                                                                                |                     |                                                                               |                |                                                             |                                                               |                                            |                                                                                                | recovery from the pandemic will help demand.                                                                                                                                                                                                              |
| CA D 1                                                                                         |                     | amibian Bonds                                                                 | Ch - 1         | NAD                                                         | ,                                                             | <b>.</b> .                                 | I                                                                                              |                                                                                                                                                                                                                                                           |
| SA Bonds<br>R2023                                                                              | 5.00                | Current Price                                                                 | Chg [bp]       | NA Bonds<br>GC21                                            | YTM<br>4.41                                                   | Premium                                    | Chg [bp]<br>-0.06                                                                              | <b>2019 2020 2021</b><br>GDP (v/v) -1.6% -8.0%* 2.7%*                                                                                                                                                                                                     |
| R186                                                                                           | 7.20                | 114.86                                                                        | -5.50          | GC22                                                        | 4.41                                                          | 0                                          | -0.06                                                                                          | GDP (y/y) -1.6% -8.0%* 2.7%*<br>Inflation (y/y) 2.6% 2.4% 3.5%*                                                                                                                                                                                           |
| R2030                                                                                          | 8.70                | 95.85                                                                         | -3.00          | GC23                                                        | 5.69                                                          | 69                                         | -7.50                                                                                          | PSCE (y/y) 6.9% 1.6% 1.6%                                                                                                                                                                                                                                 |
| R213                                                                                           | 9.03                | 87.01                                                                         | -3.50          | GC24                                                        | 6.90                                                          | -30                                        | -5.50                                                                                          | M2 (y/y) 10.5%                                                                                                                                                                                                                                            |
| R209<br>R2037                                                                                  | 9.89<br>10.20       | 71.99<br>86.89                                                                | 1.00<br>2.50   | GC25<br>GC26                                                | 7.04<br>7.56                                                  | -16<br>36                                  | -5.50<br>-2.10                                                                                 | IJG BCI 49.9                                                                                                                                                                                                                                              |
| R214                                                                                           | 9.03                | 87.01                                                                         | -3.50          | GC27                                                        | 8.01                                                          | 81                                         | -5.50                                                                                          |                                                                                                                                                                                                                                                           |
| R2044                                                                                          | 10.39               | 85.81                                                                         | 0.50           | GC30                                                        | 9.18                                                          | 48                                         | 4.72                                                                                           |                                                                                                                                                                                                                                                           |
| R2048                                                                                          | 10.31               | 85.89                                                                         | 1.00           | GC32                                                        | 9.84                                                          | 81                                         | 16.45                                                                                          |                                                                                                                                                                                                                                                           |
| 1                                                                                              |                     |                                                                               |                | GC35<br>GC37                                                | 11.16<br>11.71                                                | 127<br>151                                 | 1.00<br>25.50                                                                                  |                                                                                                                                                                                                                                                           |
|                                                                                                |                     |                                                                               |                | GC40                                                        | 12.44                                                         | 214                                        | 2.00                                                                                           |                                                                                                                                                                                                                                                           |
|                                                                                                |                     |                                                                               |                |                                                             | 12.59                                                         | 220                                        | 0.50                                                                                           |                                                                                                                                                                                                                                                           |
|                                                                                                |                     |                                                                               |                | GC43                                                        |                                                               |                                            |                                                                                                |                                                                                                                                                                                                                                                           |
|                                                                                                |                     |                                                                               |                | GC45                                                        | 12.84                                                         | 245                                        | 0.50                                                                                           |                                                                                                                                                                                                                                                           |
|                                                                                                |                     |                                                                               |                | GC45<br>GC48                                                | 12.84<br>12.66                                                | 235                                        | 1.00                                                                                           | *forecast **nowcast                                                                                                                                                                                                                                       |
| UG Indices and                                                                                 | Interest Rates      | (%)                                                                           |                | GC45                                                        | 12.84                                                         |                                            |                                                                                                | *forecast **nowcast<br>MPC Meeting Calendar for 2021                                                                                                                                                                                                      |
| UG Indices and                                                                                 | Interest Rates      | (%)<br>Level                                                                  | Net 0          | GC45<br>GC48                                                | 12.84<br>12.66                                                | 235                                        | 1.00                                                                                           |                                                                                                                                                                                                                                                           |
| IJG Money Mark                                                                                 | ket Index           | <b>Level</b> 225.664                                                          | Net (          | GC45<br>GC48<br>GC50<br>Change<br>0.024                     | 12.84<br>12.66<br>12.76<br><b>d/d %</b><br>0.01               | 235<br>245<br>mtd %<br>0.086               | 1.00<br>1.00<br><b>ytd % BoN</b><br>1.755 17 Feb                                               | MPC Meeting Calendar for 2021<br>SARB FOMC<br>21 Jan 27 Jan                                                                                                                                                                                               |
| IJG Money Mark<br>IJG Bond Index                                                               | ket Index           | Level<br>225.664<br>252.536                                                   | Net (          | GC45<br>GC48<br>GC50<br>Change<br>0.024<br>-0.490           | 12.84<br>12.66<br>12.76<br><b>d/d %</b>                       | 235<br>245<br>mtd %                        | 1.00<br>1.00<br><b>ytd % BoN</b><br>1.755 17 Feb<br>2.917 14 Apr                               | MPC Meeting Calendar for 2021       SARB     FOMC       21 Jan     27 Jan       25 Mar     17 Mar                                                                                                                                                         |
| IJG Money Mark<br>IJG Bond Index<br>WIBAR Overnig                                              | ket Index           | Level<br>225.664<br>252.536<br>3.967                                          | Net (          | GC45<br>GC48<br>GC50<br>Change<br>0.024<br>-0.490<br>-0.155 | 12.84<br>12.66<br>12.76<br><b>d/d %</b><br>0.01<br>-0.19<br>- | 235<br>245<br>mtd %<br>0.086<br>0.153<br>- | 1.00<br>1.00<br><b>ytd % BoN</b><br>1.755 17 Feb<br>2.917 14 Apr<br>16 Jun                     | MPC Meeting Calendar for 2021 SARB FOMC 21 Jan 27 Jan 25 Mar 17 Mar 20 May 28 Apr                                                                                                                                                                         |
| IJG Money Mark<br>IJG Bond Index<br>WIBAR Overnig<br>WIBAR 3m                                  | ket Index           | Level<br>225.664<br>252.536<br>3.967<br>4.119                                 | Net (          | GC45<br>GC48<br>GC50<br>Change<br>0.024<br>-0.490           | 12.84<br>12.66<br>12.76<br><b>d/d %</b><br>0.01               | 235<br>245<br>mtd %<br>0.086               | 1.00<br>1.00<br><b>ytd % BoN</b><br>1.755 17 Feb<br>2.917 14 Apr<br>16 Jun<br>18 Aug           | MPC Meeting Calendar for 2021       SARB     FOMC       21 Jan     27 Jan       25 Mar     17 Mar       20 May     28 Apr       22 Jul     16 Jun                                                                                                         |
| IJG Money Mark<br>IJG Bond Index<br>WIBAR Overnig<br>WIBAR 3m<br>SA Repo Rate                  | ket Index           | Level<br>225.664<br>252.536<br>3.967<br>4.119<br>3.50                         | Net (          | GC45<br>GC48<br>GC50<br>Change<br>0.024<br>-0.490<br>-0.155 | 12.84<br>12.66<br>12.76<br><b>d/d %</b><br>0.01<br>-0.19<br>- | 235<br>245<br>mtd %<br>0.086<br>0.153<br>- | 1.00<br>1.00<br><b>ytd % BoN</b><br>1.755 17 Feb<br>2.917 14 Apr<br>16 Jun<br>18 Aug<br>20 Oct | MPC Meeting Calendar for 2021SARBFOMC21 Jan27 Jan25 Mar17 Mar20 May28 Apr22 Jul16 Jun23 Sep28 Jul                                                                                                                                                         |
| IJG Money Mark<br>IJG Bond Index<br>WIBAR Overnig<br>WIBAR 3m<br>SA Repo Rate<br>SA Prime Rate | ket Index<br>ht     | Level<br>225.664<br>252.536<br>3.967<br>4.119                                 | Net (          | GC45<br>GC48<br>GC50<br>Change<br>0.024<br>-0.490<br>-0.155 | 12.84<br>12.66<br>12.76<br><b>d/d %</b><br>0.01<br>-0.19<br>- | 235<br>245<br>mtd %<br>0.086<br>0.153<br>- | 1.00<br>1.00<br><b>ytd % BoN</b><br>1.755 17 Feb<br>2.917 14 Apr<br>16 Jun<br>18 Aug           | MPC Meeting Calendar for 2021SARBFOMC21 Jan27 Jan25 Mar17 Mar20 May28 Apr22 Jul16 Jun23 Sep28 Jul                                                                                                                                                         |
| IJG Money Mark<br>IJG Bond Index<br>WIBAR Overnig<br>WIBAR 3m<br>SA Repo Rate                  | ket Index<br>ht     | Level<br>225.664<br>252.536<br>3.967<br>4.119<br>3.50<br>7.50<br>3.75<br>7.50 | Net (          | GC45<br>GC48<br>GC50<br>Change<br>0.024<br>-0.490<br>-0.155 | 12.84<br>12.66<br>12.76<br><b>d/d %</b><br>0.01<br>-0.19<br>- | 235<br>245<br>mtd %<br>0.086<br>0.153<br>- | 1.00<br>1.00<br><b>ytd % BoN</b><br>1.755 17 Feb<br>2.917 14 Apr<br>16 Jun<br>18 Aug<br>20 Oct | MPC Meeting Calendar for 2021           SARB         FOMC           21 Jan         27 Jan           25 Mar         17 Mar           20 May         28 Apr           22 Jul         16 Jun           23 Sep         28 Jul           18 Nov         22 Sep |