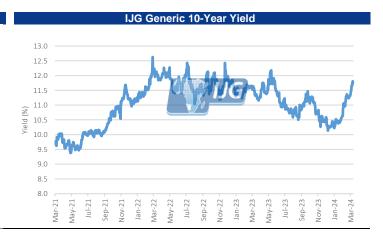

## **IJG** Daily Bulletin

Tuesday, 09 April 2024

Local Indices

| Local Indices                                                                                                                                            |                                                                                                                                                                                                           |                                                                                                                                       |                                                                                                                                                                                                                                                                                                                                                                                                                                                                                                                                                                                                                                                                                                                                                                                                                                                                                                                                                                                                                                                                                                                                                                                                                                                                                                                                                                                                                                                                                                                                                                                                                                                                                                                                                                                                                                                                                                                                                                                                                                                                                                                                |                                                                                                                                                                                                                                                                                                                                                                                                                                                                                                                                                                                                                                                                                                                                                                                                                                                                                                                                                                                                                                                                                                                                                                                                                                                                                                                                                                                                                                                                                                                                                                                                                                                                                                                                                                                                                                                                                                                                                                                                                                                                                                                                |                                                                                                                                                   |                                                                                                                                                                                                                                                             |                                                                                                                                                                            |
|----------------------------------------------------------------------------------------------------------------------------------------------------------|-----------------------------------------------------------------------------------------------------------------------------------------------------------------------------------------------------------|---------------------------------------------------------------------------------------------------------------------------------------|--------------------------------------------------------------------------------------------------------------------------------------------------------------------------------------------------------------------------------------------------------------------------------------------------------------------------------------------------------------------------------------------------------------------------------------------------------------------------------------------------------------------------------------------------------------------------------------------------------------------------------------------------------------------------------------------------------------------------------------------------------------------------------------------------------------------------------------------------------------------------------------------------------------------------------------------------------------------------------------------------------------------------------------------------------------------------------------------------------------------------------------------------------------------------------------------------------------------------------------------------------------------------------------------------------------------------------------------------------------------------------------------------------------------------------------------------------------------------------------------------------------------------------------------------------------------------------------------------------------------------------------------------------------------------------------------------------------------------------------------------------------------------------------------------------------------------------------------------------------------------------------------------------------------------------------------------------------------------------------------------------------------------------------------------------------------------------------------------------------------------------|--------------------------------------------------------------------------------------------------------------------------------------------------------------------------------------------------------------------------------------------------------------------------------------------------------------------------------------------------------------------------------------------------------------------------------------------------------------------------------------------------------------------------------------------------------------------------------------------------------------------------------------------------------------------------------------------------------------------------------------------------------------------------------------------------------------------------------------------------------------------------------------------------------------------------------------------------------------------------------------------------------------------------------------------------------------------------------------------------------------------------------------------------------------------------------------------------------------------------------------------------------------------------------------------------------------------------------------------------------------------------------------------------------------------------------------------------------------------------------------------------------------------------------------------------------------------------------------------------------------------------------------------------------------------------------------------------------------------------------------------------------------------------------------------------------------------------------------------------------------------------------------------------------------------------------------------------------------------------------------------------------------------------------------------------------------------------------------------------------------------------------|---------------------------------------------------------------------------------------------------------------------------------------------------|-------------------------------------------------------------------------------------------------------------------------------------------------------------------------------------------------------------------------------------------------------------|----------------------------------------------------------------------------------------------------------------------------------------------------------------------------|
|                                                                                                                                                          | Level                                                                                                                                                                                                     | Net Change                                                                                                                            | d/d 9                                                                                                                                                                                                                                                                                                                                                                                                                                                                                                                                                                                                                                                                                                                                                                                                                                                                                                                                                                                                                                                                                                                                                                                                                                                                                                                                                                                                                                                                                                                                                                                                                                                                                                                                                                                                                                                                                                                                                                                                                                                                                                                          | 6 mtd %                                                                                                                                                                                                                                                                                                                                                                                                                                                                                                                                                                                                                                                                                                                                                                                                                                                                                                                                                                                                                                                                                                                                                                                                                                                                                                                                                                                                                                                                                                                                                                                                                                                                                                                                                                                                                                                                                                                                                                                                                                                                                                                        | ytd %                                                                                                                                             | 52Wk High                                                                                                                                                                                                                                                   | 52Wk Low                                                                                                                                                                   |
| NSX Overall                                                                                                                                              | 1567                                                                                                                                                                                                      | 16.67                                                                                                                                 | 1.0                                                                                                                                                                                                                                                                                                                                                                                                                                                                                                                                                                                                                                                                                                                                                                                                                                                                                                                                                                                                                                                                                                                                                                                                                                                                                                                                                                                                                                                                                                                                                                                                                                                                                                                                                                                                                                                                                                                                                                                                                                                                                                                            |                                                                                                                                                                                                                                                                                                                                                                                                                                                                                                                                                                                                                                                                                                                                                                                                                                                                                                                                                                                                                                                                                                                                                                                                                                                                                                                                                                                                                                                                                                                                                                                                                                                                                                                                                                                                                                                                                                                                                                                                                                                                                                                                | -4.09                                                                                                                                             | 1674                                                                                                                                                                                                                                                        | 102                                                                                                                                                                        |
| NSX Local                                                                                                                                                | 676                                                                                                                                                                                                       | 0.20                                                                                                                                  | 0.0                                                                                                                                                                                                                                                                                                                                                                                                                                                                                                                                                                                                                                                                                                                                                                                                                                                                                                                                                                                                                                                                                                                                                                                                                                                                                                                                                                                                                                                                                                                                                                                                                                                                                                                                                                                                                                                                                                                                                                                                                                                                                                                            |                                                                                                                                                                                                                                                                                                                                                                                                                                                                                                                                                                                                                                                                                                                                                                                                                                                                                                                                                                                                                                                                                                                                                                                                                                                                                                                                                                                                                                                                                                                                                                                                                                                                                                                                                                                                                                                                                                                                                                                                                                                                                                                                | 0.65                                                                                                                                              | 693                                                                                                                                                                                                                                                         | 44                                                                                                                                                                         |
| SE ALSI                                                                                                                                                  | 75335                                                                                                                                                                                                     | 560.20                                                                                                                                | 0.7                                                                                                                                                                                                                                                                                                                                                                                                                                                                                                                                                                                                                                                                                                                                                                                                                                                                                                                                                                                                                                                                                                                                                                                                                                                                                                                                                                                                                                                                                                                                                                                                                                                                                                                                                                                                                                                                                                                                                                                                                                                                                                                            |                                                                                                                                                                                                                                                                                                                                                                                                                                                                                                                                                                                                                                                                                                                                                                                                                                                                                                                                                                                                                                                                                                                                                                                                                                                                                                                                                                                                                                                                                                                                                                                                                                                                                                                                                                                                                                                                                                                                                                                                                                                                                                                                | -2.03                                                                                                                                             | 79456                                                                                                                                                                                                                                                       | 69128                                                                                                                                                                      |
| ISE Top 40                                                                                                                                               | 69186                                                                                                                                                                                                     | 491.14                                                                                                                                | 0.7                                                                                                                                                                                                                                                                                                                                                                                                                                                                                                                                                                                                                                                                                                                                                                                                                                                                                                                                                                                                                                                                                                                                                                                                                                                                                                                                                                                                                                                                                                                                                                                                                                                                                                                                                                                                                                                                                                                                                                                                                                                                                                                            |                                                                                                                                                                                                                                                                                                                                                                                                                                                                                                                                                                                                                                                                                                                                                                                                                                                                                                                                                                                                                                                                                                                                                                                                                                                                                                                                                                                                                                                                                                                                                                                                                                                                                                                                                                                                                                                                                                                                                                                                                                                                                                                                | -1.86                                                                                                                                             | 73900                                                                                                                                                                                                                                                       | 63312                                                                                                                                                                      |
| •                                                                                                                                                        | 102596                                                                                                                                                                                                    | -325.10                                                                                                                               | -0.3                                                                                                                                                                                                                                                                                                                                                                                                                                                                                                                                                                                                                                                                                                                                                                                                                                                                                                                                                                                                                                                                                                                                                                                                                                                                                                                                                                                                                                                                                                                                                                                                                                                                                                                                                                                                                                                                                                                                                                                                                                                                                                                           |                                                                                                                                                                                                                                                                                                                                                                                                                                                                                                                                                                                                                                                                                                                                                                                                                                                                                                                                                                                                                                                                                                                                                                                                                                                                                                                                                                                                                                                                                                                                                                                                                                                                                                                                                                                                                                                                                                                                                                                                                                                                                                                                | -1.08                                                                                                                                             | 109998                                                                                                                                                                                                                                                      | 92852                                                                                                                                                                      |
| JSE INDI                                                                                                                                                 |                                                                                                                                                                                                           |                                                                                                                                       |                                                                                                                                                                                                                                                                                                                                                                                                                                                                                                                                                                                                                                                                                                                                                                                                                                                                                                                                                                                                                                                                                                                                                                                                                                                                                                                                                                                                                                                                                                                                                                                                                                                                                                                                                                                                                                                                                                                                                                                                                                                                                                                                |                                                                                                                                                                                                                                                                                                                                                                                                                                                                                                                                                                                                                                                                                                                                                                                                                                                                                                                                                                                                                                                                                                                                                                                                                                                                                                                                                                                                                                                                                                                                                                                                                                                                                                                                                                                                                                                                                                                                                                                                                                                                                                                                |                                                                                                                                                   |                                                                                                                                                                                                                                                             |                                                                                                                                                                            |
| JSE FINI                                                                                                                                                 | 16470                                                                                                                                                                                                     | 108.36                                                                                                                                | 0.6                                                                                                                                                                                                                                                                                                                                                                                                                                                                                                                                                                                                                                                                                                                                                                                                                                                                                                                                                                                                                                                                                                                                                                                                                                                                                                                                                                                                                                                                                                                                                                                                                                                                                                                                                                                                                                                                                                                                                                                                                                                                                                                            |                                                                                                                                                                                                                                                                                                                                                                                                                                                                                                                                                                                                                                                                                                                                                                                                                                                                                                                                                                                                                                                                                                                                                                                                                                                                                                                                                                                                                                                                                                                                                                                                                                                                                                                                                                                                                                                                                                                                                                                                                                                                                                                                | -7.85                                                                                                                                             | 17915                                                                                                                                                                                                                                                       | 14240                                                                                                                                                                      |
| JSE RESI                                                                                                                                                 | 61657                                                                                                                                                                                                     | 1459.93                                                                                                                               | 2.43                                                                                                                                                                                                                                                                                                                                                                                                                                                                                                                                                                                                                                                                                                                                                                                                                                                                                                                                                                                                                                                                                                                                                                                                                                                                                                                                                                                                                                                                                                                                                                                                                                                                                                                                                                                                                                                                                                                                                                                                                                                                                                                           |                                                                                                                                                                                                                                                                                                                                                                                                                                                                                                                                                                                                                                                                                                                                                                                                                                                                                                                                                                                                                                                                                                                                                                                                                                                                                                                                                                                                                                                                                                                                                                                                                                                                                                                                                                                                                                                                                                                                                                                                                                                                                                                                | 7.17                                                                                                                                              | 73901                                                                                                                                                                                                                                                       | 48725                                                                                                                                                                      |
| JSE Banks                                                                                                                                                | 10164                                                                                                                                                                                                     | 70.94                                                                                                                                 | 0.70                                                                                                                                                                                                                                                                                                                                                                                                                                                                                                                                                                                                                                                                                                                                                                                                                                                                                                                                                                                                                                                                                                                                                                                                                                                                                                                                                                                                                                                                                                                                                                                                                                                                                                                                                                                                                                                                                                                                                                                                                                                                                                                           | 0.79                                                                                                                                                                                                                                                                                                                                                                                                                                                                                                                                                                                                                                                                                                                                                                                                                                                                                                                                                                                                                                                                                                                                                                                                                                                                                                                                                                                                                                                                                                                                                                                                                                                                                                                                                                                                                                                                                                                                                                                                                                                                                                                           | -7.16                                                                                                                                             | 10980                                                                                                                                                                                                                                                       | 8600                                                                                                                                                                       |
| Global Indice:                                                                                                                                           |                                                                                                                                                                                                           |                                                                                                                                       |                                                                                                                                                                                                                                                                                                                                                                                                                                                                                                                                                                                                                                                                                                                                                                                                                                                                                                                                                                                                                                                                                                                                                                                                                                                                                                                                                                                                                                                                                                                                                                                                                                                                                                                                                                                                                                                                                                                                                                                                                                                                                                                                |                                                                                                                                                                                                                                                                                                                                                                                                                                                                                                                                                                                                                                                                                                                                                                                                                                                                                                                                                                                                                                                                                                                                                                                                                                                                                                                                                                                                                                                                                                                                                                                                                                                                                                                                                                                                                                                                                                                                                                                                                                                                                                                                |                                                                                                                                                   |                                                                                                                                                                                                                                                             |                                                                                                                                                                            |
|                                                                                                                                                          | Level                                                                                                                                                                                                     | Net Change                                                                                                                            | d/d 9                                                                                                                                                                                                                                                                                                                                                                                                                                                                                                                                                                                                                                                                                                                                                                                                                                                                                                                                                                                                                                                                                                                                                                                                                                                                                                                                                                                                                                                                                                                                                                                                                                                                                                                                                                                                                                                                                                                                                                                                                                                                                                                          |                                                                                                                                                                                                                                                                                                                                                                                                                                                                                                                                                                                                                                                                                                                                                                                                                                                                                                                                                                                                                                                                                                                                                                                                                                                                                                                                                                                                                                                                                                                                                                                                                                                                                                                                                                                                                                                                                                                                                                                                                                                                                                                                | ytd %                                                                                                                                             | 52Wk High                                                                                                                                                                                                                                                   | 52Wk Low                                                                                                                                                                   |
| Dow Jones                                                                                                                                                | 38893                                                                                                                                                                                                     | -11.24                                                                                                                                | -0.0                                                                                                                                                                                                                                                                                                                                                                                                                                                                                                                                                                                                                                                                                                                                                                                                                                                                                                                                                                                                                                                                                                                                                                                                                                                                                                                                                                                                                                                                                                                                                                                                                                                                                                                                                                                                                                                                                                                                                                                                                                                                                                                           |                                                                                                                                                                                                                                                                                                                                                                                                                                                                                                                                                                                                                                                                                                                                                                                                                                                                                                                                                                                                                                                                                                                                                                                                                                                                                                                                                                                                                                                                                                                                                                                                                                                                                                                                                                                                                                                                                                                                                                                                                                                                                                                                | 3.19                                                                                                                                              | 39889                                                                                                                                                                                                                                                       | 32327                                                                                                                                                                      |
| S&P 500                                                                                                                                                  | 5202                                                                                                                                                                                                      | -1.95                                                                                                                                 | -0.0                                                                                                                                                                                                                                                                                                                                                                                                                                                                                                                                                                                                                                                                                                                                                                                                                                                                                                                                                                                                                                                                                                                                                                                                                                                                                                                                                                                                                                                                                                                                                                                                                                                                                                                                                                                                                                                                                                                                                                                                                                                                                                                           | 4 -0.99                                                                                                                                                                                                                                                                                                                                                                                                                                                                                                                                                                                                                                                                                                                                                                                                                                                                                                                                                                                                                                                                                                                                                                                                                                                                                                                                                                                                                                                                                                                                                                                                                                                                                                                                                                                                                                                                                                                                                                                                                                                                                                                        | 9.07                                                                                                                                              | 5265                                                                                                                                                                                                                                                        | 4048                                                                                                                                                                       |
| NASDAQ                                                                                                                                                   | 16254                                                                                                                                                                                                     | 5.44                                                                                                                                  | 0.0                                                                                                                                                                                                                                                                                                                                                                                                                                                                                                                                                                                                                                                                                                                                                                                                                                                                                                                                                                                                                                                                                                                                                                                                                                                                                                                                                                                                                                                                                                                                                                                                                                                                                                                                                                                                                                                                                                                                                                                                                                                                                                                            | 3 -0.77                                                                                                                                                                                                                                                                                                                                                                                                                                                                                                                                                                                                                                                                                                                                                                                                                                                                                                                                                                                                                                                                                                                                                                                                                                                                                                                                                                                                                                                                                                                                                                                                                                                                                                                                                                                                                                                                                                                                                                                                                                                                                                                        | 8.28                                                                                                                                              | 16539                                                                                                                                                                                                                                                       | 11799                                                                                                                                                                      |
| FTSE100                                                                                                                                                  | 7943                                                                                                                                                                                                      | 32.31                                                                                                                                 | 0.4                                                                                                                                                                                                                                                                                                                                                                                                                                                                                                                                                                                                                                                                                                                                                                                                                                                                                                                                                                                                                                                                                                                                                                                                                                                                                                                                                                                                                                                                                                                                                                                                                                                                                                                                                                                                                                                                                                                                                                                                                                                                                                                            | 1 -0.12                                                                                                                                                                                                                                                                                                                                                                                                                                                                                                                                                                                                                                                                                                                                                                                                                                                                                                                                                                                                                                                                                                                                                                                                                                                                                                                                                                                                                                                                                                                                                                                                                                                                                                                                                                                                                                                                                                                                                                                                                                                                                                                        | 2.72                                                                                                                                              | 8016                                                                                                                                                                                                                                                        | 7216                                                                                                                                                                       |
| DAX                                                                                                                                                      | 18319                                                                                                                                                                                                     | 143.93                                                                                                                                | 0.79                                                                                                                                                                                                                                                                                                                                                                                                                                                                                                                                                                                                                                                                                                                                                                                                                                                                                                                                                                                                                                                                                                                                                                                                                                                                                                                                                                                                                                                                                                                                                                                                                                                                                                                                                                                                                                                                                                                                                                                                                                                                                                                           | -0.94                                                                                                                                                                                                                                                                                                                                                                                                                                                                                                                                                                                                                                                                                                                                                                                                                                                                                                                                                                                                                                                                                                                                                                                                                                                                                                                                                                                                                                                                                                                                                                                                                                                                                                                                                                                                                                                                                                                                                                                                                                                                                                                          | 9.36                                                                                                                                              | 18567                                                                                                                                                                                                                                                       | 14630                                                                                                                                                                      |
| Hang Seng                                                                                                                                                | 16824                                                                                                                                                                                                     | 91.51                                                                                                                                 | 0.5                                                                                                                                                                                                                                                                                                                                                                                                                                                                                                                                                                                                                                                                                                                                                                                                                                                                                                                                                                                                                                                                                                                                                                                                                                                                                                                                                                                                                                                                                                                                                                                                                                                                                                                                                                                                                                                                                                                                                                                                                                                                                                                            | 5 1.71                                                                                                                                                                                                                                                                                                                                                                                                                                                                                                                                                                                                                                                                                                                                                                                                                                                                                                                                                                                                                                                                                                                                                                                                                                                                                                                                                                                                                                                                                                                                                                                                                                                                                                                                                                                                                                                                                                                                                                                                                                                                                                                         | -1.31                                                                                                                                             | 20865                                                                                                                                                                                                                                                       | 14794                                                                                                                                                                      |
| Nikkei                                                                                                                                                   | 39651                                                                                                                                                                                                     | 304.08                                                                                                                                | 0.7                                                                                                                                                                                                                                                                                                                                                                                                                                                                                                                                                                                                                                                                                                                                                                                                                                                                                                                                                                                                                                                                                                                                                                                                                                                                                                                                                                                                                                                                                                                                                                                                                                                                                                                                                                                                                                                                                                                                                                                                                                                                                                                            |                                                                                                                                                                                                                                                                                                                                                                                                                                                                                                                                                                                                                                                                                                                                                                                                                                                                                                                                                                                                                                                                                                                                                                                                                                                                                                                                                                                                                                                                                                                                                                                                                                                                                                                                                                                                                                                                                                                                                                                                                                                                                                                                | 18.49                                                                                                                                             | 41088                                                                                                                                                                                                                                                       | 27456                                                                                                                                                                      |
| Currencies                                                                                                                                               |                                                                                                                                                                                                           |                                                                                                                                       |                                                                                                                                                                                                                                                                                                                                                                                                                                                                                                                                                                                                                                                                                                                                                                                                                                                                                                                                                                                                                                                                                                                                                                                                                                                                                                                                                                                                                                                                                                                                                                                                                                                                                                                                                                                                                                                                                                                                                                                                                                                                                                                                |                                                                                                                                                                                                                                                                                                                                                                                                                                                                                                                                                                                                                                                                                                                                                                                                                                                                                                                                                                                                                                                                                                                                                                                                                                                                                                                                                                                                                                                                                                                                                                                                                                                                                                                                                                                                                                                                                                                                                                                                                                                                                                                                |                                                                                                                                                   |                                                                                                                                                                                                                                                             |                                                                                                                                                                            |
|                                                                                                                                                          | Level                                                                                                                                                                                                     | Net Change                                                                                                                            | d/d 9                                                                                                                                                                                                                                                                                                                                                                                                                                                                                                                                                                                                                                                                                                                                                                                                                                                                                                                                                                                                                                                                                                                                                                                                                                                                                                                                                                                                                                                                                                                                                                                                                                                                                                                                                                                                                                                                                                                                                                                                                                                                                                                          | 6 mtd %                                                                                                                                                                                                                                                                                                                                                                                                                                                                                                                                                                                                                                                                                                                                                                                                                                                                                                                                                                                                                                                                                                                                                                                                                                                                                                                                                                                                                                                                                                                                                                                                                                                                                                                                                                                                                                                                                                                                                                                                                                                                                                                        | ytd %                                                                                                                                             | 52Wk High                                                                                                                                                                                                                                                   | 52Wk Low                                                                                                                                                                   |
| N\$/US\$                                                                                                                                                 | 18.64                                                                                                                                                                                                     | 0.00                                                                                                                                  | 0.0                                                                                                                                                                                                                                                                                                                                                                                                                                                                                                                                                                                                                                                                                                                                                                                                                                                                                                                                                                                                                                                                                                                                                                                                                                                                                                                                                                                                                                                                                                                                                                                                                                                                                                                                                                                                                                                                                                                                                                                                                                                                                                                            |                                                                                                                                                                                                                                                                                                                                                                                                                                                                                                                                                                                                                                                                                                                                                                                                                                                                                                                                                                                                                                                                                                                                                                                                                                                                                                                                                                                                                                                                                                                                                                                                                                                                                                                                                                                                                                                                                                                                                                                                                                                                                                                                | -1.49                                                                                                                                             | 19.92                                                                                                                                                                                                                                                       | 17.42                                                                                                                                                                      |
| N\$/£                                                                                                                                                    | 23.59                                                                                                                                                                                                     | 0.00                                                                                                                                  | 0.0                                                                                                                                                                                                                                                                                                                                                                                                                                                                                                                                                                                                                                                                                                                                                                                                                                                                                                                                                                                                                                                                                                                                                                                                                                                                                                                                                                                                                                                                                                                                                                                                                                                                                                                                                                                                                                                                                                                                                                                                                                                                                                                            |                                                                                                                                                                                                                                                                                                                                                                                                                                                                                                                                                                                                                                                                                                                                                                                                                                                                                                                                                                                                                                                                                                                                                                                                                                                                                                                                                                                                                                                                                                                                                                                                                                                                                                                                                                                                                                                                                                                                                                                                                                                                                                                                | -1.24                                                                                                                                             | 24.73                                                                                                                                                                                                                                                       | 22.38                                                                                                                                                                      |
| N\$/€                                                                                                                                                    |                                                                                                                                                                                                           |                                                                                                                                       |                                                                                                                                                                                                                                                                                                                                                                                                                                                                                                                                                                                                                                                                                                                                                                                                                                                                                                                                                                                                                                                                                                                                                                                                                                                                                                                                                                                                                                                                                                                                                                                                                                                                                                                                                                                                                                                                                                                                                                                                                                                                                                                                |                                                                                                                                                                                                                                                                                                                                                                                                                                                                                                                                                                                                                                                                                                                                                                                                                                                                                                                                                                                                                                                                                                                                                                                                                                                                                                                                                                                                                                                                                                                                                                                                                                                                                                                                                                                                                                                                                                                                                                                                                                                                                                                                |                                                                                                                                                   |                                                                                                                                                                                                                                                             |                                                                                                                                                                            |
|                                                                                                                                                          | 20.23                                                                                                                                                                                                     | -0.01                                                                                                                                 | 0.03                                                                                                                                                                                                                                                                                                                                                                                                                                                                                                                                                                                                                                                                                                                                                                                                                                                                                                                                                                                                                                                                                                                                                                                                                                                                                                                                                                                                                                                                                                                                                                                                                                                                                                                                                                                                                                                                                                                                                                                                                                                                                                                           |                                                                                                                                                                                                                                                                                                                                                                                                                                                                                                                                                                                                                                                                                                                                                                                                                                                                                                                                                                                                                                                                                                                                                                                                                                                                                                                                                                                                                                                                                                                                                                                                                                                                                                                                                                                                                                                                                                                                                                                                                                                                                                                                | -0.27                                                                                                                                             | 21.33                                                                                                                                                                                                                                                       | 19.36                                                                                                                                                                      |
| N\$/AUD\$                                                                                                                                                | 12.32                                                                                                                                                                                                     | 0.01                                                                                                                                  | -0.0                                                                                                                                                                                                                                                                                                                                                                                                                                                                                                                                                                                                                                                                                                                                                                                                                                                                                                                                                                                                                                                                                                                                                                                                                                                                                                                                                                                                                                                                                                                                                                                                                                                                                                                                                                                                                                                                                                                                                                                                                                                                                                                           |                                                                                                                                                                                                                                                                                                                                                                                                                                                                                                                                                                                                                                                                                                                                                                                                                                                                                                                                                                                                                                                                                                                                                                                                                                                                                                                                                                                                                                                                                                                                                                                                                                                                                                                                                                                                                                                                                                                                                                                                                                                                                                                                | 1.22                                                                                                                                              | 13.07                                                                                                                                                                                                                                                       | 11.70                                                                                                                                                                      |
| N\$/CAD\$                                                                                                                                                | 13.73                                                                                                                                                                                                     | -0.01                                                                                                                                 | 0.0                                                                                                                                                                                                                                                                                                                                                                                                                                                                                                                                                                                                                                                                                                                                                                                                                                                                                                                                                                                                                                                                                                                                                                                                                                                                                                                                                                                                                                                                                                                                                                                                                                                                                                                                                                                                                                                                                                                                                                                                                                                                                                                            | 5 1.55                                                                                                                                                                                                                                                                                                                                                                                                                                                                                                                                                                                                                                                                                                                                                                                                                                                                                                                                                                                                                                                                                                                                                                                                                                                                                                                                                                                                                                                                                                                                                                                                                                                                                                                                                                                                                                                                                                                                                                                                                                                                                                                         | 0.63                                                                                                                                              | 14.66                                                                                                                                                                                                                                                       | 13.23                                                                                                                                                                      |
| US\$/€                                                                                                                                                   | 1.09                                                                                                                                                                                                      | 0.00                                                                                                                                  | -0.0                                                                                                                                                                                                                                                                                                                                                                                                                                                                                                                                                                                                                                                                                                                                                                                                                                                                                                                                                                                                                                                                                                                                                                                                                                                                                                                                                                                                                                                                                                                                                                                                                                                                                                                                                                                                                                                                                                                                                                                                                                                                                                                           | 0.61                                                                                                                                                                                                                                                                                                                                                                                                                                                                                                                                                                                                                                                                                                                                                                                                                                                                                                                                                                                                                                                                                                                                                                                                                                                                                                                                                                                                                                                                                                                                                                                                                                                                                                                                                                                                                                                                                                                                                                                                                                                                                                                           | -1.66                                                                                                                                             | 1.13                                                                                                                                                                                                                                                        | 1.04                                                                                                                                                                       |
| US\$/¥                                                                                                                                                   | 151.89                                                                                                                                                                                                    | 0.07                                                                                                                                  | -0.0                                                                                                                                                                                                                                                                                                                                                                                                                                                                                                                                                                                                                                                                                                                                                                                                                                                                                                                                                                                                                                                                                                                                                                                                                                                                                                                                                                                                                                                                                                                                                                                                                                                                                                                                                                                                                                                                                                                                                                                                                                                                                                                           | -0.36                                                                                                                                                                                                                                                                                                                                                                                                                                                                                                                                                                                                                                                                                                                                                                                                                                                                                                                                                                                                                                                                                                                                                                                                                                                                                                                                                                                                                                                                                                                                                                                                                                                                                                                                                                                                                                                                                                                                                                                                                                                                                                                          | -7.14                                                                                                                                             | 151.97                                                                                                                                                                                                                                                      | 132.02                                                                                                                                                                     |
| Commodities                                                                                                                                              |                                                                                                                                                                                                           |                                                                                                                                       |                                                                                                                                                                                                                                                                                                                                                                                                                                                                                                                                                                                                                                                                                                                                                                                                                                                                                                                                                                                                                                                                                                                                                                                                                                                                                                                                                                                                                                                                                                                                                                                                                                                                                                                                                                                                                                                                                                                                                                                                                                                                                                                                |                                                                                                                                                                                                                                                                                                                                                                                                                                                                                                                                                                                                                                                                                                                                                                                                                                                                                                                                                                                                                                                                                                                                                                                                                                                                                                                                                                                                                                                                                                                                                                                                                                                                                                                                                                                                                                                                                                                                                                                                                                                                                                                                |                                                                                                                                                   |                                                                                                                                                                                                                                                             |                                                                                                                                                                            |
|                                                                                                                                                          | Level                                                                                                                                                                                                     | Net Change                                                                                                                            | d/d 9                                                                                                                                                                                                                                                                                                                                                                                                                                                                                                                                                                                                                                                                                                                                                                                                                                                                                                                                                                                                                                                                                                                                                                                                                                                                                                                                                                                                                                                                                                                                                                                                                                                                                                                                                                                                                                                                                                                                                                                                                                                                                                                          | 6 mtd %                                                                                                                                                                                                                                                                                                                                                                                                                                                                                                                                                                                                                                                                                                                                                                                                                                                                                                                                                                                                                                                                                                                                                                                                                                                                                                                                                                                                                                                                                                                                                                                                                                                                                                                                                                                                                                                                                                                                                                                                                                                                                                                        | ytd %                                                                                                                                             | 52Wk High                                                                                                                                                                                                                                                   | 52Wk Low                                                                                                                                                                   |
| Brent Crude                                                                                                                                              | 90.59                                                                                                                                                                                                     | 0.21                                                                                                                                  | 0.2                                                                                                                                                                                                                                                                                                                                                                                                                                                                                                                                                                                                                                                                                                                                                                                                                                                                                                                                                                                                                                                                                                                                                                                                                                                                                                                                                                                                                                                                                                                                                                                                                                                                                                                                                                                                                                                                                                                                                                                                                                                                                                                            | 3 4.13                                                                                                                                                                                                                                                                                                                                                                                                                                                                                                                                                                                                                                                                                                                                                                                                                                                                                                                                                                                                                                                                                                                                                                                                                                                                                                                                                                                                                                                                                                                                                                                                                                                                                                                                                                                                                                                                                                                                                                                                                                                                                                                         | 18.20                                                                                                                                             | 91.91                                                                                                                                                                                                                                                       | 69.35                                                                                                                                                                      |
| Gold                                                                                                                                                     | 2344.10                                                                                                                                                                                                   | 5.06                                                                                                                                  | 0.2                                                                                                                                                                                                                                                                                                                                                                                                                                                                                                                                                                                                                                                                                                                                                                                                                                                                                                                                                                                                                                                                                                                                                                                                                                                                                                                                                                                                                                                                                                                                                                                                                                                                                                                                                                                                                                                                                                                                                                                                                                                                                                                            |                                                                                                                                                                                                                                                                                                                                                                                                                                                                                                                                                                                                                                                                                                                                                                                                                                                                                                                                                                                                                                                                                                                                                                                                                                                                                                                                                                                                                                                                                                                                                                                                                                                                                                                                                                                                                                                                                                                                                                                                                                                                                                                                | 13.63                                                                                                                                             | 2353.95                                                                                                                                                                                                                                                     | 1810.51                                                                                                                                                                    |
| Platinum                                                                                                                                                 | 978.33                                                                                                                                                                                                    | 11.96                                                                                                                                 | 1.2                                                                                                                                                                                                                                                                                                                                                                                                                                                                                                                                                                                                                                                                                                                                                                                                                                                                                                                                                                                                                                                                                                                                                                                                                                                                                                                                                                                                                                                                                                                                                                                                                                                                                                                                                                                                                                                                                                                                                                                                                                                                                                                            |                                                                                                                                                                                                                                                                                                                                                                                                                                                                                                                                                                                                                                                                                                                                                                                                                                                                                                                                                                                                                                                                                                                                                                                                                                                                                                                                                                                                                                                                                                                                                                                                                                                                                                                                                                                                                                                                                                                                                                                                                                                                                                                                | -1.37                                                                                                                                             | 1134.95                                                                                                                                                                                                                                                     | 843.10                                                                                                                                                                     |
| Copper                                                                                                                                                   |                                                                                                                                                                                                           |                                                                                                                                       |                                                                                                                                                                                                                                                                                                                                                                                                                                                                                                                                                                                                                                                                                                                                                                                                                                                                                                                                                                                                                                                                                                                                                                                                                                                                                                                                                                                                                                                                                                                                                                                                                                                                                                                                                                                                                                                                                                                                                                                                                                                                                                                                |                                                                                                                                                                                                                                                                                                                                                                                                                                                                                                                                                                                                                                                                                                                                                                                                                                                                                                                                                                                                                                                                                                                                                                                                                                                                                                                                                                                                                                                                                                                                                                                                                                                                                                                                                                                                                                                                                                                                                                                                                                                                                                                                |                                                                                                                                                   |                                                                                                                                                                                                                                                             |                                                                                                                                                                            |
| Silver                                                                                                                                                   | 427.05                                                                                                                                                                                                    | -0.55                                                                                                                                 | -0.1                                                                                                                                                                                                                                                                                                                                                                                                                                                                                                                                                                                                                                                                                                                                                                                                                                                                                                                                                                                                                                                                                                                                                                                                                                                                                                                                                                                                                                                                                                                                                                                                                                                                                                                                                                                                                                                                                                                                                                                                                                                                                                                           |                                                                                                                                                                                                                                                                                                                                                                                                                                                                                                                                                                                                                                                                                                                                                                                                                                                                                                                                                                                                                                                                                                                                                                                                                                                                                                                                                                                                                                                                                                                                                                                                                                                                                                                                                                                                                                                                                                                                                                                                                                                                                                                                | 9.26                                                                                                                                              | 430.45                                                                                                                                                                                                                                                      | 358.90                                                                                                                                                                     |
| Silver                                                                                                                                                   | 27.79                                                                                                                                                                                                     | -0.06                                                                                                                                 | -0.2                                                                                                                                                                                                                                                                                                                                                                                                                                                                                                                                                                                                                                                                                                                                                                                                                                                                                                                                                                                                                                                                                                                                                                                                                                                                                                                                                                                                                                                                                                                                                                                                                                                                                                                                                                                                                                                                                                                                                                                                                                                                                                                           | 2 11.32                                                                                                                                                                                                                                                                                                                                                                                                                                                                                                                                                                                                                                                                                                                                                                                                                                                                                                                                                                                                                                                                                                                                                                                                                                                                                                                                                                                                                                                                                                                                                                                                                                                                                                                                                                                                                                                                                                                                                                                                                                                                                                                        | 16.78                                                                                                                                             | 28.14                                                                                                                                                                                                                                                       | 20.69                                                                                                                                                                      |
| D. H. P                                                                                                                                                  |                                                                                                                                                                                                           |                                                                                                                                       |                                                                                                                                                                                                                                                                                                                                                                                                                                                                                                                                                                                                                                                                                                                                                                                                                                                                                                                                                                                                                                                                                                                                                                                                                                                                                                                                                                                                                                                                                                                                                                                                                                                                                                                                                                                                                                                                                                                                                                                                                                                                                                                                |                                                                                                                                                                                                                                                                                                                                                                                                                                                                                                                                                                                                                                                                                                                                                                                                                                                                                                                                                                                                                                                                                                                                                                                                                                                                                                                                                                                                                                                                                                                                                                                                                                                                                                                                                                                                                                                                                                                                                                                                                                                                                                                                |                                                                                                                                                   |                                                                                                                                                                                                                                                             |                                                                                                                                                                            |
| Palladium                                                                                                                                                | 1063.50                                                                                                                                                                                                   | 13.00                                                                                                                                 | 1.2                                                                                                                                                                                                                                                                                                                                                                                                                                                                                                                                                                                                                                                                                                                                                                                                                                                                                                                                                                                                                                                                                                                                                                                                                                                                                                                                                                                                                                                                                                                                                                                                                                                                                                                                                                                                                                                                                                                                                                                                                                                                                                                            | 4.11                                                                                                                                                                                                                                                                                                                                                                                                                                                                                                                                                                                                                                                                                                                                                                                                                                                                                                                                                                                                                                                                                                                                                                                                                                                                                                                                                                                                                                                                                                                                                                                                                                                                                                                                                                                                                                                                                                                                                                                                                                                                                                                           | -4.83                                                                                                                                             | 1450.00                                                                                                                                                                                                                                                     | 862.00                                                                                                                                                                     |
| Uranium                                                                                                                                                  |                                                                                                                                                                                                           |                                                                                                                                       |                                                                                                                                                                                                                                                                                                                                                                                                                                                                                                                                                                                                                                                                                                                                                                                                                                                                                                                                                                                                                                                                                                                                                                                                                                                                                                                                                                                                                                                                                                                                                                                                                                                                                                                                                                                                                                                                                                                                                                                                                                                                                                                                | 4.11                                                                                                                                                                                                                                                                                                                                                                                                                                                                                                                                                                                                                                                                                                                                                                                                                                                                                                                                                                                                                                                                                                                                                                                                                                                                                                                                                                                                                                                                                                                                                                                                                                                                                                                                                                                                                                                                                                                                                                                                                                                                                                                           |                                                                                                                                                   |                                                                                                                                                                                                                                                             |                                                                                                                                                                            |
|                                                                                                                                                          | 1063.50<br>88.75                                                                                                                                                                                          | 13.00<br>-0.25                                                                                                                        | 1.24<br>-0.23                                                                                                                                                                                                                                                                                                                                                                                                                                                                                                                                                                                                                                                                                                                                                                                                                                                                                                                                                                                                                                                                                                                                                                                                                                                                                                                                                                                                                                                                                                                                                                                                                                                                                                                                                                                                                                                                                                                                                                                                                                                                                                                  | 4 4.11<br>3 -0.56                                                                                                                                                                                                                                                                                                                                                                                                                                                                                                                                                                                                                                                                                                                                                                                                                                                                                                                                                                                                                                                                                                                                                                                                                                                                                                                                                                                                                                                                                                                                                                                                                                                                                                                                                                                                                                                                                                                                                                                                                                                                                                              | -4.83<br>-3.01                                                                                                                                    | 1450.00<br>107.00                                                                                                                                                                                                                                           | 862.00<br>51.13                                                                                                                                                            |
| Uranium<br>NSX Local                                                                                                                                     | 1063.50<br>88.75<br><b>Level</b>                                                                                                                                                                          | 13.00<br>-0.25<br><b>Last Change</b>                                                                                                  | 1.24<br>-0.28<br>Last 9                                                                                                                                                                                                                                                                                                                                                                                                                                                                                                                                                                                                                                                                                                                                                                                                                                                                                                                                                                                                                                                                                                                                                                                                                                                                                                                                                                                                                                                                                                                                                                                                                                                                                                                                                                                                                                                                                                                                                                                                                                                                                                        | 4 4.11<br>3 -0.56<br>6 <b>mtd %</b>                                                                                                                                                                                                                                                                                                                                                                                                                                                                                                                                                                                                                                                                                                                                                                                                                                                                                                                                                                                                                                                                                                                                                                                                                                                                                                                                                                                                                                                                                                                                                                                                                                                                                                                                                                                                                                                                                                                                                                                                                                                                                            | -4.83<br>-3.01<br><b>ytd %</b>                                                                                                                    | 1450.00<br>107.00<br><b>52Wk High</b>                                                                                                                                                                                                                       | 862.00<br>51.13<br><b>52Wk Low</b>                                                                                                                                         |
| Uranium                                                                                                                                                  | 1063.50<br>88.75                                                                                                                                                                                          | 13.00<br>-0.25                                                                                                                        | 1.24<br>-0.23                                                                                                                                                                                                                                                                                                                                                                                                                                                                                                                                                                                                                                                                                                                                                                                                                                                                                                                                                                                                                                                                                                                                                                                                                                                                                                                                                                                                                                                                                                                                                                                                                                                                                                                                                                                                                                                                                                                                                                                                                                                                                                                  | 4 4.11<br>3 -0.56<br>6 <b>mtd %</b>                                                                                                                                                                                                                                                                                                                                                                                                                                                                                                                                                                                                                                                                                                                                                                                                                                                                                                                                                                                                                                                                                                                                                                                                                                                                                                                                                                                                                                                                                                                                                                                                                                                                                                                                                                                                                                                                                                                                                                                                                                                                                            | -4.83<br>-3.01                                                                                                                                    | 1450.00<br>107.00                                                                                                                                                                                                                                           | 862.00<br>51.13                                                                                                                                                            |
| Uranium<br>NSX Local                                                                                                                                     | 1063.50<br>88.75<br><b>Level</b>                                                                                                                                                                          | 13.00<br>-0.25<br><b>Last Change</b>                                                                                                  | 1.24<br>-0.28<br>Last 9                                                                                                                                                                                                                                                                                                                                                                                                                                                                                                                                                                                                                                                                                                                                                                                                                                                                                                                                                                                                                                                                                                                                                                                                                                                                                                                                                                                                                                                                                                                                                                                                                                                                                                                                                                                                                                                                                                                                                                                                                                                                                                        | 4 4.11<br>3 -0.56<br>6 <b>mtd %</b><br>0 0.00                                                                                                                                                                                                                                                                                                                                                                                                                                                                                                                                                                                                                                                                                                                                                                                                                                                                                                                                                                                                                                                                                                                                                                                                                                                                                                                                                                                                                                                                                                                                                                                                                                                                                                                                                                                                                                                                                                                                                                                                                                                                                  | -4.83<br>-3.01<br><b>ytd %</b>                                                                                                                    | 1450.00<br>107.00<br><b>52Wk High</b>                                                                                                                                                                                                                       | 862.00<br>51.13<br><b>52Wk Low</b>                                                                                                                                         |
| Uranium<br>NSX Local<br>ANE                                                                                                                              | 1063.50<br>88.75<br><b>Level</b><br>899                                                                                                                                                                   | 13.00<br>-0.25<br><b>Last Change</b><br>0.00                                                                                          | 1.24<br>-0.28<br>• <b>Last 9</b>                                                                                                                                                                                                                                                                                                                                                                                                                                                                                                                                                                                                                                                                                                                                                                                                                                                                                                                                                                                                                                                                                                                                                                                                                                                                                                                                                                                                                                                                                                                                                                                                                                                                                                                                                                                                                                                                                                                                                                                                                                                                                               | 4 4.11<br>8 -0.56<br>6 mtd %<br>0 0.00<br>7 0.68                                                                                                                                                                                                                                                                                                                                                                                                                                                                                                                                                                                                                                                                                                                                                                                                                                                                                                                                                                                                                                                                                                                                                                                                                                                                                                                                                                                                                                                                                                                                                                                                                                                                                                                                                                                                                                                                                                                                                                                                                                                                               | -4.83<br>-3.01<br><b>ytd %</b><br>0.00                                                                                                            | 1450.00<br>107.00<br><b>52Wk High</b><br>900                                                                                                                                                                                                                | 862.00<br>51.13<br><b>52Wk Low</b><br>899                                                                                                                                  |
| Uranium<br>NSX Local<br>ANE<br>CGP                                                                                                                       | 1063.50<br>88.75<br><b>Level</b><br>899<br>1770                                                                                                                                                           | 13.00<br>-0.25<br><b>Last Change</b><br>0.00<br>3.00                                                                                  | 1.24<br>-0.28<br><b>Last 9</b><br>0.00                                                                                                                                                                                                                                                                                                                                                                                                                                                                                                                                                                                                                                                                                                                                                                                                                                                                                                                                                                                                                                                                                                                                                                                                                                                                                                                                                                                                                                                                                                                                                                                                                                                                                                                                                                                                                                                                                                                                                                                                                                                                                         | 4 4.11<br>3 -0.56<br>6 mtd %<br>0 0.00<br>7 0.68<br>0 -0.02                                                                                                                                                                                                                                                                                                                                                                                                                                                                                                                                                                                                                                                                                                                                                                                                                                                                                                                                                                                                                                                                                                                                                                                                                                                                                                                                                                                                                                                                                                                                                                                                                                                                                                                                                                                                                                                                                                                                                                                                                                                                    | -4.83<br>-3.01<br><b>ytd %</b><br>0.00<br>4.42                                                                                                    | 1450.00<br>107.00<br><b>52Wk High</b><br>900<br>1770                                                                                                                                                                                                        | 862.00<br>51.13<br><b>52Wk Low</b><br>899<br>1370                                                                                                                          |
| Uranium<br>NSX Local<br>ANE<br>CGP<br>FNB                                                                                                                | 1063.50<br>88.75<br><b>Level</b><br>899<br>1770<br>4947                                                                                                                                                   | 13.00<br>-0.25<br><b>Last Change</b><br>0.00<br>3.00<br>0.00                                                                          | 1.24<br>-0.28<br><b>Last 9</b><br>0.00<br>0.11                                                                                                                                                                                                                                                                                                                                                                                                                                                                                                                                                                                                                                                                                                                                                                                                                                                                                                                                                                                                                                                                                                                                                                                                                                                                                                                                                                                                                                                                                                                                                                                                                                                                                                                                                                                                                                                                                                                                                                                                                                                                                 | 4 4.11<br>3 -0.56<br>6 mtd %<br>0 0.00<br>7 0.68<br>0 -0.02<br>0 -9.59                                                                                                                                                                                                                                                                                                                                                                                                                                                                                                                                                                                                                                                                                                                                                                                                                                                                                                                                                                                                                                                                                                                                                                                                                                                                                                                                                                                                                                                                                                                                                                                                                                                                                                                                                                                                                                                                                                                                                                                                                                                         | -4.83<br>-3.01<br><b>ytd %</b><br>0.00<br>4.42<br>0.94                                                                                            | 1450.00<br>107.00<br><b>52Wk High</b><br>900<br>1770<br>5200                                                                                                                                                                                                | 862.00<br>51.13<br><b>52Wk Low</b><br>899<br>1370<br>3699                                                                                                                  |
| Uranium NSX Local ANE CGP FNB LHN MOC                                                                                                                    | 1063.50<br>88.75<br><b>Level</b><br>899<br>1770<br>4947<br>415                                                                                                                                            | 13.00<br>-0.25<br><b>Last Change</b><br>0.00<br>3.00<br>0.00<br>0.00                                                                  | 1.2-<br>-0.23<br><b>Last 9</b> 0.00 0.1 0.00 0.00                                                                                                                                                                                                                                                                                                                                                                                                                                                                                                                                                                                                                                                                                                                                                                                                                                                                                                                                                                                                                                                                                                                                                                                                                                                                                                                                                                                                                                                                                                                                                                                                                                                                                                                                                                                                                                                                                                                                                                                                                                                                              | 4 4.11<br>8 -0.56<br><b>mtd %</b> 0.00<br>7 0.68<br>0 -0.02<br>0 -9.59<br>0 0.00                                                                                                                                                                                                                                                                                                                                                                                                                                                                                                                                                                                                                                                                                                                                                                                                                                                                                                                                                                                                                                                                                                                                                                                                                                                                                                                                                                                                                                                                                                                                                                                                                                                                                                                                                                                                                                                                                                                                                                                                                                               | -4.83<br>-3.01<br><b>ytd %</b><br>0.00<br>4.42<br>0.94<br>6.14<br>2.50                                                                            | 1450.00<br>107.00<br><b>52Wk High</b><br>900<br>1770<br>5200<br>460                                                                                                                                                                                         | 862.00<br>51.13<br><b>52Wk Low</b><br>899<br>1370<br>3699<br>375                                                                                                           |
| Uranium NSX Local ANE CGP FNB LHN MOC NAM                                                                                                                | 1063.50<br>88.75<br><b>Level</b><br>899<br>1770<br>4947<br>415<br>780<br>72                                                                                                                               | 13.00<br>-0.25<br><b>Last Change</b><br>0.00<br>3.00<br>0.00<br>0.00<br>0.00<br>0.00                                                  | 1.20.2:  Last 9 0.00 0.1 0.00 0.00 0.00 0.00                                                                                                                                                                                                                                                                                                                                                                                                                                                                                                                                                                                                                                                                                                                                                                                                                                                                                                                                                                                                                                                                                                                                                                                                                                                                                                                                                                                                                                                                                                                                                                                                                                                                                                                                                                                                                                                                                                                                                                                                                                                                                   | 4 4.11<br>8 -0.56<br><b>mtd %</b><br>0 0.00<br>7 0.68<br>0 -0.02<br>0 -9.59<br>0 0.00<br>0 0.00                                                                                                                                                                                                                                                                                                                                                                                                                                                                                                                                                                                                                                                                                                                                                                                                                                                                                                                                                                                                                                                                                                                                                                                                                                                                                                                                                                                                                                                                                                                                                                                                                                                                                                                                                                                                                                                                                                                                                                                                                                | -4.83<br>-3.01<br><b>ytd %</b><br>0.00<br>4.42<br>0.94<br>6.14<br>2.50<br>2.86                                                                    | 1450.00<br>107.00<br><b>52Wk High</b><br>900<br>1770<br>5200<br>460<br>850<br>72                                                                                                                                                                            | 862.00<br>51.13<br><b>52Wk Low</b><br>899<br>1370<br>3699<br>375<br>706<br>68                                                                                              |
| Uranium NSX Local ANE CGP FNB LHN MOC NAM NBS                                                                                                            | 1063.50<br>88.75<br><b>Level</b><br>899<br>1770<br>4947<br>415<br>780<br>72<br>3001                                                                                                                       | 13.00<br>-0.25<br><b>Last Change</b><br>0.00<br>3.00<br>0.00<br>0.00<br>0.00<br>0.00                                                  | 1.20.2:  Last 9 0.00 0.1 0.00 0.00 0.00 0.00 0.00                                                                                                                                                                                                                                                                                                                                                                                                                                                                                                                                                                                                                                                                                                                                                                                                                                                                                                                                                                                                                                                                                                                                                                                                                                                                                                                                                                                                                                                                                                                                                                                                                                                                                                                                                                                                                                                                                                                                                                                                                                                                              | 4 4.11<br>8 -0.56<br><b>mtd %</b><br>0 0.00<br>7 0.68<br>0 -0.02<br>0 -9.59<br>0 0.00<br>0 0.00<br>0 0.00                                                                                                                                                                                                                                                                                                                                                                                                                                                                                                                                                                                                                                                                                                                                                                                                                                                                                                                                                                                                                                                                                                                                                                                                                                                                                                                                                                                                                                                                                                                                                                                                                                                                                                                                                                                                                                                                                                                                                                                                                      | -4.83<br>-3.01<br>ytd %<br>0.00<br>4.42<br>0.94<br>6.14<br>2.50<br>2.86<br>-4.70                                                                  | 1450.00<br>107.00<br><b>52Wk High</b><br>900<br>1770<br>5200<br>460<br>850<br>72<br>3800                                                                                                                                                                    | 862.00<br>51.13<br><b>52Wk Low</b><br>899<br>1370<br>3699<br>375<br>706<br>68<br>2999                                                                                      |
| Uranium NSX Local ANE CGP FNB LHN MOC NAM NBS NHL                                                                                                        | 1063.50<br>88.75<br>Level<br>899<br>1770<br>4947<br>415<br>780<br>72<br>3001<br>222                                                                                                                       | 13.00<br>-0.25<br>Last Change<br>0.00<br>3.00<br>0.00<br>0.00<br>0.00<br>0.00<br>0.00<br>0.00<br>0.00                                 | 1.20.2i  Last 9 0.0i 0.1i 0.0i 0.0i 0.0i 0.0i 0.0i 0.0i                                                                                                                                                                                                                                                                                                                                                                                                                                                                                                                                                                                                                                                                                                                                                                                                                                                                                                                                                                                                                                                                                                                                                                                                                                                                                                                                                                                                                                                                                                                                                                                                                                                                                                                                                                                                                                                                                                                                                                                                                                                                        | 4 4.11<br>8 -0.56<br>6 mtd %<br>0 0.00<br>7 0.68<br>0 -0.02<br>0 -9.59<br>0 0.00<br>0 0.00<br>0 0.00<br>0 0.00                                                                                                                                                                                                                                                                                                                                                                                                                                                                                                                                                                                                                                                                                                                                                                                                                                                                                                                                                                                                                                                                                                                                                                                                                                                                                                                                                                                                                                                                                                                                                                                                                                                                                                                                                                                                                                                                                                                                                                                                                 | -4.83<br>-3.01<br>ytd %<br>0.00<br>4.42<br>0.94<br>6.14<br>2.50<br>2.86<br>-4.70                                                                  | 1450.00<br>107.00<br>52Wk High<br>900<br>1770<br>5200<br>460<br>850<br>72<br>3800<br>230                                                                                                                                                                    | 862.00<br>51.13<br><b>52Wk Low</b><br>899<br>1370<br>3699<br>375<br>706<br>68<br>2999                                                                                      |
| Uranium NSX Local  ANE CGP FNB LHN MOC NAM NBS NHL ORY                                                                                                   | 1063.50<br>88.75<br>Level<br>899<br>1770<br>4947<br>415<br>780<br>72<br>3001<br>222<br>1200                                                                                                               | 13.00<br>-0.25<br>Last Change<br>0.00<br>3.00<br>0.00<br>0.00<br>0.00<br>0.00<br>0.00<br>0.00<br>0.00                                 | 1.20.2i  Last 9 0.0i 0.1' 0.0i 0.0i 0.0i 0.0i 0.0i 0.0i 0.0i                                                                                                                                                                                                                                                                                                                                                                                                                                                                                                                                                                                                                                                                                                                                                                                                                                                                                                                                                                                                                                                                                                                                                                                                                                                                                                                                                                                                                                                                                                                                                                                                                                                                                                                                                                                                                                                                                                                                                                                                                                                                   | 4 4.11<br>8 -0.56<br><b>mtd %</b><br>0 0.00<br>7 0.68<br>0 -0.02<br>0 -9.59<br>0 0.00<br>0 0.00<br>0 0.00<br>0 0.00<br>0 0.00                                                                                                                                                                                                                                                                                                                                                                                                                                                                                                                                                                                                                                                                                                                                                                                                                                                                                                                                                                                                                                                                                                                                                                                                                                                                                                                                                                                                                                                                                                                                                                                                                                                                                                                                                                                                                                                                                                                                                                                                  | -4.83<br>-3.01<br>ytd %<br>0.00<br>4.42<br>0.94<br>6.14<br>2.50<br>2.86<br>-4.70<br>0.00                                                          | 1450.00<br>107.00<br>52Wk High<br>900<br>1770<br>5200<br>460<br>850<br>72<br>3800<br>230<br>1250                                                                                                                                                            | 862.00<br>51.13<br>52Wk Low<br>899<br>1370<br>3699<br>375<br>706<br>68<br>2999<br>190<br>1100                                                                              |
| Uranium NSX Local  ANE CGP FNB LHN MOC NAM NBS NHL ORY PNH                                                                                               | 1063.50<br>88.75<br><b>Level</b><br>899<br>1770<br>4947<br>415<br>780<br>72<br>3001<br>222<br>1200                                                                                                        | 13.00<br>-0.25<br>Last Change<br>0.00<br>3.00<br>0.00<br>0.00<br>0.00<br>0.00<br>0.00<br>0.0                                          | 1.20.20.00 -0.01 -0.00 -0.00 -0.00 -0.00 -0.00 -0.00 -0.00 -0.00 -0.00 -0.00 -0.00 -0.00 -0.00 -0.00                                                                                                                                                                                                                                                                                                                                                                                                                                                                                                                                                                                                                                                                                                                                                                                                                                                                                                                                                                                                                                                                                                                                                                                                                                                                                                                                                                                                                                                                                                                                                                                                                                                                                                                                                                                                                                                                                                                                                                                                                           | 4 4.11<br>8 -0.56<br>6 mtd %<br>0 0.00<br>7 0.68<br>0 -0.02<br>0 -9.59<br>0 0.00<br>0 0.00<br>0 0.00<br>0 0.00<br>0 0.00<br>0 0.00                                                                                                                                                                                                                                                                                                                                                                                                                                                                                                                                                                                                                                                                                                                                                                                                                                                                                                                                                                                                                                                                                                                                                                                                                                                                                                                                                                                                                                                                                                                                                                                                                                                                                                                                                                                                                                                                                                                                                                                             | -4.83<br>-3.01<br>ytd %<br>0.00<br>4.42<br>0.94<br>6.14<br>2.50<br>2.86<br>-4.70<br>0.00<br>0.00                                                  | 1450.00<br>107.00<br>52Wk High<br>900<br>1770<br>5200<br>460<br>850<br>72<br>3800<br>230<br>1250<br>1276                                                                                                                                                    | 862.00<br>51.13<br><b>52Wk Low</b><br>899<br>1370<br>3699<br>375<br>706<br>68<br>2999<br>190<br>1100<br>1194                                                               |
| Uranium NSX Local  ANE CGP FNB LHN MOC NAM NBS NHL ORY PNH SILP                                                                                          | 1063.50<br>88.75<br>Level<br>899<br>1770<br>4947<br>415<br>780<br>72<br>3001<br>222<br>1200<br>1210<br>12801                                                                                              | 13.00<br>-0.25<br>Last Change<br>0.00<br>3.00<br>0.00<br>0.00<br>0.00<br>0.00<br>0.00<br>0.00<br>0.00<br>0.00<br>0.00                 | 1.20.20.20.00 -0.10.00 -0.00 -0.00 -0.00 -0.00 -0.00 -0.00 -0.00 -0.00 -0.00 -0.00 -0.00 -0.00 -0.00 -0.00 -0.00 -0.00 -0.00                                                                                                                                                                                                                                                                                                                                                                                                                                                                                                                                                                                                                                                                                                                                                                                                                                                                                                                                                                                                                                                                                                                                                                                                                                                                                                                                                                                                                                                                                                                                                                                                                                                                                                                                                                                                                                                                                                                                                                                                   | 4 4.11<br>8 -0.56<br><b>mtd %</b><br>0 0.00<br>7 0.68<br>0 -0.02<br>0 -9.59<br>0 0.00<br>0 0.07<br>0 0.00<br>0 0 0 0 0.00<br>0 0 0 0 0 0.00<br>0 0 0 0 0 0 0 0 0 0 0 0 0 0 0 0 0 0                                                                                                                                                                                                                                                                                                                   | -4.83<br>-3.01<br>ytd %<br>0.00<br>4.42<br>0.94<br>6.14<br>2.50<br>2.86<br>-4.70<br>0.00<br>0.00<br>1.26<br>0.09                                  | 1450.00<br>107.00<br>52Wk High<br>900<br>1770<br>5200<br>460<br>850<br>72<br>3800<br>230<br>1250<br>1276                                                                                                                                                    | 862.00<br>51.13<br>52Wk Low<br>899<br>1370<br>3699<br>375<br>706<br>68<br>2999<br>190<br>1100<br>1194<br>12790                                                             |
| Uranium NSX Local  ANE CGP FNB LHN MOC NAM NBS NHL ORY PNH SILP SNO                                                                                      | 1063.50<br>88.75<br>Level<br>899<br>1770<br>4947<br>415<br>780<br>72<br>3001<br>222<br>1200<br>1210<br>12801<br>850                                                                                       | 13.00<br>-0.25<br>Last Change<br>0.00<br>0.00<br>0.00<br>0.00<br>0.00<br>0.00<br>0.00<br>0.00<br>0.00<br>0.00<br>0.00                 | 1.20.20.00 -0.01 -0.00 -0.00 -0.00 -0.00 -0.00 -0.00 -0.00 -0.00 -0.00 -0.00 -0.00 -0.00 -0.00 -0.00                                                                                                                                                                                                                                                                                                                                                                                                                                                                                                                                                                                                                                                                                                                                                                                                                                                                                                                                                                                                                                                                                                                                                                                                                                                                                                                                                                                                                                                                                                                                                                                                                                                                                                                                                                                                                                                                                                                                                                                                                           | 4 4.11<br>8 -0.56<br><b>mtd %</b><br>0 0.00<br>7 0.68<br>0 -0.02<br>0 -9.59<br>0 0.00<br>0 0.07<br>0 0.00<br>0 0 0 0 0.00<br>0 0 0 0 0 0.00<br>0 0 0 0 0 0 0 0 0 0 0 0 0 0 0 0 0 0                                                                                                                                                                                                                                                                                                                   | -4.83<br>-3.01<br>ytd %<br>0.00<br>4.42<br>0.94<br>6.14<br>2.50<br>2.86<br>-4.70<br>0.00<br>0.00                                                  | 1450.00<br>107.00<br>52Wk High<br>900<br>1770<br>5200<br>460<br>850<br>72<br>3800<br>230<br>1250<br>1276                                                                                                                                                    | 862.00<br>51.13<br><b>52Wk Low</b><br>899<br>1370<br>3699<br>375<br>706<br>68<br>2999<br>190<br>1100<br>1194                                                               |
| Uranium NSX Local ANE CGP FNB LHN MOC NAM NBS NHL ORY PNH SILP SNO SA versus Na                                                                          | 1063.50<br>88.75<br>Level<br>899<br>1770<br>4947<br>415<br>780<br>72<br>3001<br>222<br>1200<br>1210<br>12801<br>850<br>mibian Bor                                                                         | 13.00<br>-0.25<br>Last Change<br>0.00<br>3.00<br>0.00<br>0.00<br>0.00<br>0.00<br>0.00<br>0.0                                          | 1.24<br>-0.25<br>9                                                                                                                                                                                                                                                                                                                                                                                                                                                                                                                                                                                                                                                                                                                                                                                                                                                                                                                                                                                                                                                                                                                                                                                                                                                                                                                                                                                                                                                                                                                                                                                                                                                                                                                                                                                                                                                                                                                                                                                                                                                                                                             | 4 4.11 8 -0.56 6 mtd % 0 0.00 7 0.68 0 -0.02 0 -9.59 0 0.00 0 0.00 0 0.00 0 0.00 0 0.00 0 0.00 0 0.00 0 0.00 0 0.00                                                                                                                                                                                                                                                                                                                                                                                                                                                                                                                                                                                                                                                                                                                                                                                                                                                                                                                                                                                                                                                                                                                                                                                                                                                                                                                                                                                                                                                                                                                                                                                                                                                                                                                                                                                                                                                                                                                                                                                                            | -4.83<br>-3.01<br>ytd %<br>0.00<br>4.42<br>0.94<br>6.14<br>2.50<br>2.86<br>-4.70<br>0.00<br>0.00<br>1.26<br>0.09<br>0.59                          | 1450.00<br>107.00<br>52Wk High<br>900<br>1770<br>5200<br>460<br>850<br>72<br>3800<br>230<br>1250<br>1276<br>12801<br>890                                                                                                                                    | 862.00<br>51.13<br>52Wk Low<br>899<br>1370<br>3699<br>375<br>706<br>68<br>2999<br>190<br>1100<br>1194<br>12790<br>650                                                      |
| Uranium NSX Local  ANE CGP FNB LHN MOC NAM NBS NHL ORY PNH SILP SNO SA versus Na SA Bonds                                                                | 1063.50<br>88.75<br>Level<br>899<br>1770<br>4947<br>415<br>780<br>72<br>3001<br>222<br>1200<br>1210<br>12801<br>850<br>mibian Bon                                                                         | 13.00<br>-0.25<br>Last Change<br>0.00<br>3.00<br>0.00<br>0.00<br>0.00<br>0.00<br>0.00<br>0.00<br>0.00<br>0.00<br>0.00<br>0.00<br>0.00 | 1.24 -0.25 -0.00 -0.00 -0.00 -0.00 -0.00 -0.00 -0.00 -0.00 -0.00 -0.00 -0.00 -0.00 -0.00 -0.00 -0.00 -0.00 -0.00 -0.00 -0.00 -0.00 -0.00 -0.00 -0.00 -0.00 -0.00 -0.00 -0.00 -0.00 -0.00 -0.00 -0.00 -0.00 -0.00 -0.00 -0.00 -0.00 -0.00 -0.00 -0.00 -0.00 -0.00 -0.00 -0.00 -0.00 -0.00 -0.00 -0.00 -0.00 -0.00 -0.00 -0.00 -0.00 -0.00 -0.00 -0.00 -0.00 -0.00 -0.00 -0.00 -0.00 -0.00 -0.00 -0.00 -0.00 -0.00 -0.00 -0.00 -0.00 -0.00 -0.00 -0.00 -0.00 -0.00 -0.00 -0.00 -0.00 -0.00 -0.00 -0.00 -0.00 -0.00 -0.00 -0.00 -0.00 -0.00 -0.00 -0.00 -0.00 -0.00 -0.00 -0.00 -0.00 -0.00 -0.00 -0.00 -0.00 -0.00 -0.00 -0.00 -0.00 -0.00 -0.00 -0.00 -0.00 -0.00 -0.00 -0.00 -0.00 -0.00 -0.00 -0.00 -0.00 -0.00 -0.00 -0.00 -0.00 -0.00 -0.00 -0.00 -0.00 -0.00 -0.00 -0.00 -0.00 -0.00 -0.00 -0.00 -0.00 -0.00 -0.00 -0.00 -0.00 -0.00 -0.00 -0.00 -0.00 -0.00 -0.00 -0.00 -0.00 -0.00 -0.00 -0.00 -0.00 -0.00 -0.00 -0.00 -0.00 -0.00 -0.00 -0.00 -0.00 -0.00 -0.00 -0.00 -0.00 -0.00 -0.00 -0.00 -0.00 -0.00 -0.00 -0.00 -0.00 -0.00 -0.00 -0.00 -0.00 -0.00 -0.00 -0.00 -0.00 -0.00 -0.00 -0.00 -0.00 -0.00 -0.00 -0.00 -0.00 -0.00 -0.00 -0.00 -0.00 -0.00 -0.00 -0.00 -0.00 -0.00 -0.00 -0.00 -0.00 -0.00 -0.00 -0.00 -0.00 -0.00 -0.00 -0.00 -0.00 -0.00 -0.00 -0.00 -0.00 -0.00 -0.00 -0.00 -0.00 -0.00 -0.00 -0.00 -0.00 -0.00 -0.00 -0.00 -0.00 -0.00 -0.00 -0.00 -0.00 -0.00 -0.00 -0.00 -0.00 -0.00 -0.00 -0.00 -0.00 -0.00 -0.00 -0.00 -0.00 -0.00 -0.00 -0.00 -0.00 -0.00 -0.00 -0.00 -0.00 -0.00 -0.00 -0.00 -0.00 -0.00 -0.00 -0.00 -0.00 -0.00 -0.00 -0.00 -0.00 -0.00 -0.00 -0.00 -0.00 -0.00 -0.00 -0.00 -0.00 -0.00 -0.00 -0.00 -0.00 -0.00 -0.00 -0.00 -0.00 -0.00 -0.00 -0.00 -0.00 -0.00 -0.00 -0.00 -0.00 -0.00 -0.00 -0.00 -0.00 -0.00 -0.00 -0.00 -0.00 -0.00 -0.00 -0.00 -0.00 -0.00 -0.00 -0.00 -0.00 -0.00 -0.00 -0.00 -0.00 -0.00 -0.00 -0.00 -0.00 -0.00 -0.00 -0.00 -0.00 -0.00 -0.00 -0.00 -0.00 -0.00 -0.00 -0.00 -0.00 -0.00 -0.00 -0.00 -0.00 -0.00 -0.00 -0.00 -0.00 -0.00 -0.00 -0.00 -0.00 -0.00 -0.00 -0.00 -0.00 -0.00 -0.00 -0.00 -0.00 -0.00 -0.00 -0.00 -0.00 -0.00 -0.00 -0.00 - | 4 4.11 8 -0.56 6 mtd % 0 0.00 7 0.68 0 -0.02 0 -9.59 0 0.00 0 0.07 0 0.00 0 0.00 0 0.00 0 0.00 0 0.00 0 0.00 0 0.00 0 0.00                                                                                                                                                                                                                                                                                                                                                                                                                                                                                                                                                                                                                                                                                                                                                                                                                                                                                                                                                                                                                                                                                                                                                                                                                                                                                                                                                                                                                                                                                                                                                                                                                                                                                                                                                                                                                                                                                                                                                                                                     | -4.83 -3.01  ytd % 0.00 4.42 0.94 6.14 2.50 2.86 -4.70 0.00 0.00 1.26 0.09 0.59                                                                   | 1450.00<br>107.00<br>52Wk High<br>900<br>1770<br>5200<br>460<br>850<br>72<br>3800<br>230<br>1250<br>1276<br>12801<br>890                                                                                                                                    | 862.00<br>51.13<br>52Wk Low<br>899<br>1370<br>3699<br>375<br>706<br>68<br>2999<br>190<br>1100<br>1194<br>12790<br>650<br>Chg [bp]                                          |
| Uranium  NSX Local  ANE CGP FNB LHN MOC NAM NBS NHL ORY PNH SILP SNO SA versus Na SA Bonds R186                                                          | 1063.50<br>88.75<br>Level<br>899<br>1770<br>4947<br>415<br>780<br>72<br>3001<br>222<br>1200<br>1210<br>12801<br>850<br>mibian Bor<br>YTM<br>9.25                                                          | 13.00<br>-0.25<br>Last Change<br>0.00<br>3.00<br>0.00<br>0.00<br>0.00<br>0.00<br>0.00<br>0.0                                          | 1.24 -0.25 -0.00 -0.01 -0.00 -0.00 -0.00 -0.00 -0.00 -0.00 -0.00 -0.00 -0.00 -0.00 -0.00 -0.00 -0.00 -0.00 -0.00 -0.00 -0.00 -0.00 -0.00 -0.00 -0.00 -0.00 -0.00 -0.00 -0.00 -0.00 -0.00 -0.00 -0.00 -0.00 -0.00 -0.00 -0.00 -0.00 -0.00 -0.00 -0.00 -0.00 -0.00 -0.00 -0.00 -0.00 -0.00 -0.00 -0.00 -0.00 -0.00 -0.00 -0.00 -0.00 -0.00 -0.00 -0.00 -0.00 -0.00 -0.00 -0.00 -0.00 -0.00 -0.00 -0.00 -0.00 -0.00 -0.00 -0.00 -0.00 -0.00 -0.00 -0.00 -0.00 -0.00 -0.00 -0.00 -0.00 -0.00 -0.00 -0.00 -0.00 -0.00 -0.00 -0.00 -0.00 -0.00 -0.00 -0.00 -0.00 -0.00 -0.00 -0.00 -0.00 -0.00 -0.00 -0.00 -0.00 -0.00 -0.00 -0.00 -0.00 -0.00 -0.00 -0.00 -0.00 -0.00 -0.00 -0.00 -0.00 -0.00 -0.00 -0.00 -0.00 -0.00 -0.00 -0.00 -0.00 -0.00 -0.00 -0.00 -0.00 -0.00 -0.00 -0.00 -0.00 -0.00 -0.00 -0.00 -0.00 -0.00 -0.00 -0.00 -0.00 -0.00 -0.00 -0.00 -0.00 -0.00 -0.00 -0.00 -0.00 -0.00 -0.00 -0.00 -0.00 -0.00 -0.00 -0.00 -0.00 -0.00 -0.00 -0.00 -0.00 -0.00 -0.00 -0.00 -0.00 -0.00 -0.00 -0.00 -0.00 -0.00 -0.00 -0.00 -0.00 -0.00 -0.00 -0.00 -0.00 -0.00 -0.00 -0.00 -0.00 -0.00 -0.00 -0.00 -0.00 -0.00 -0.00 -0.00 -0.00 -0.00 -0.00 -0.00 -0.00 -0.00 -0.00 -0.00 -0.00 -0.00 -0.00 -0.00 -0.00 -0.00 -0.00 -0.00 -0.00 -0.00 -0.00 -0.00 -0.00 -0.00 -0.00 -0.00 -0.00 -0.00 -0.00 -0.00 -0.00 -0.00 -0.00 -0.00 -0.00 -0.00 -0.00 -0.00 -0.00 -0.00 -0.00 -0.00 -0.00 -0.00 -0.00 -0.00 -0.00 -0.00 -0.00 -0.00 -0.00 -0.00 -0.00 -0.00 -0.00 -0.00 -0.00 -0.00 -0.00 -0.00 -0.00 -0.00 -0.00 -0.00 -0.00 -0.00 -0.00 -0.00 -0.00 -0.00 -0.00 -0.00 -0.00 -0.00 -0.00 -0.00 -0.00 -0.00 -0.00 -0.00 -0.00 -0.00 -0.00 -0.00 -0.00 -0.00 -0.00 -0.00 -0.00 -0.00 -0.00 -0.00 -0.00 -0.00 -0.00 -0.00 -0.00 -0.00 -0.00 -0.00 -0.00 -0.00 -0.00 -0.00 -0.00 -0.00 -0.00 -0.00 -0.00 -0.00 -0.00 -0.00 -0.00 -0.00 -0.00 -0.00 -0.00 -0.00 -0.00 -0.00 -0.00 -0.00 -0.00 -0.00 -0.00 -0.00 -0.00 -0.00 -0.00 -0.00 -0.00 -0.00 -0.00 -0.00 -0.00 -0.00 -0.00 -0.00 -0.00 -0.00 -0.00 -0.00 -0.00 -0.00 -0.00 -0.00 -0.00 -0.00 -0.00 -0.00 -0.00 -0.00 -0.00 -0.00 -0.00 -0.00 -0.00 -0.00 -0.00 -0.00 -0.00 -0.00 - | 4 4.11 8 -0.56 6 mtd % 0 0.00 7 0.68 0 -0.02 0 -9.59 0 0.00 0 0.00 0 0.00 0 0.00 0 0.00 0 0.00 0 0.00 0 0.00 0 0.00 0 0.00 0 0.00 0 0.00                                                                                                                                                                                                                                                                                                                                                                                                                                                                                                                                                                                                                                                                                                                                                                                                                                                                                                                                                                                                                                                                                                                                                                                                                                                                                                                                                                                                                                                                                                                                                                                                                                                                                                                                                                                                                                                                                                                                                                                       | -4.83 -3.01  ytd % 0.00 4.42 0.94 6.14 2.50 2.86 -4.70 0.00 0.00 1.26 0.09 0.59  YTM 8.91                                                         | 1450.00<br>107.00<br>52Wk High<br>900<br>1770<br>5200<br>460<br>850<br>72<br>3800<br>230<br>1250<br>1276<br>12801<br>890<br>Premium<br>0                                                                                                                    | 862.00<br>51.13<br>52Wk Low<br>899<br>1370<br>3699<br>375<br>706<br>68<br>2999<br>190<br>1100<br>1194<br>12790<br>650<br>Chg [bp]<br>-0.21                                 |
| Uranium  NSX Local  ANE CGP FNB LHN MOC NAM NBS NHL ORY PNH SILP SNO SA versus Na SA Bonds R186 R2030                                                    | 1063.50<br>88.75<br>Level<br>899<br>1770<br>4947<br>415<br>780<br>72<br>3001<br>222<br>1200<br>1210<br>12801<br>850<br>mibian Bor<br>YTM<br>9.25<br>10.57                                                 | 13.00 -0.25  Last Change 0.00 3.00 0.00 0.00 0.00 0.00 0.00 0.0                                                                       | 1.24 -0.25  2                                                                                                                                                                                                                                                                                                                                                                                                                                                                                                                                                                                                                                                                                                                                                                                                                                                                                                                                                                                                                                                                                                                                                                                                                                                                                                                                                                                                                                                                                                                                                                                                                                                                                                                                                                                                                                                                                                                                                                                                                                                                                                                  | 4 4.11 8 -0.56  6 mtd % 10 0.00 7 0.68 10 -0.02 10 -9.59 10 0.00 10 0.00 10 0.00 10 0.00 10 0.00 10 0.00 10 0.00 10 0.00 10 0.00 10 0.00 10 0.00 10 0.00 10 0.00 10 0.00 10 0.00 10 0.00 10 0.00 10 0.00 10 0.00 10 0.00 10 0.00 10 0.00 10 0.00 10 0.00 10 0.00 10 0.00 10 0.00 10 0.00 10 0.00 10 0.00 10 0.00 10 0.00 10 0.00 10 0.00 10 0.00 10 0.00 10 0.00 10 0.00 10 0.00 10 0.00 10 0.00 10 0.00 10 0.00 10 0.00 10 0.00 10 0.00 10 0.00 10 0.00 10 0.00 10 0.00 10 0.00 10 0.00 10 0.00 10 0.00 10 0.00 10 0.00 10 0.00 10 0.00 10 0.00 10 0.00 10 0.00 10 0.00 10 0.00 10 0.00 10 0.00 10 0.00 10 0.00 10 0.00 10 0.00 10 0.00 10 0.00 10 0.00 10 0.00 10 0.00 10 0.00 10 0.00 10 0.00 10 0.00 10 0.00 10 0.00 10 0.00 10 0.00 10 0.00 10 0.00 10 0.00 10 0.00 10 0.00 10 0.00 10 0.00 10 0.00 10 0.00 10 0.00 10 0.00 10 0.00 10 0.00 10 0.00 10 0.00 10 0.00 10 0.00 10 0.00 10 0.00 10 0.00 10 0.00 10 0.00 10 0.00 10 0.00 10 0.00 10 0.00 10 0.00 10 0.00 10 0.00 10 0.00 10 0.00 10 0.00 10 0.00 10 0.00 10 0.00 10 0.00 10 0.00 10 0.00 10 0.00 10 0.00 10 0.00 10 0.00 10 0.00 10 0.00 10 0.00 10 0.00 10 0.00 10 0.00 10 0.00 10 0.00 10 0.00 10 0.00 10 0.00 10 0.00 10 0.00 10 0.00 10 0.00 10 0.00 10 0.00 10 0.00 10 0.00 10 0.00 10 0.00 10 0.00 10 0.00 10 0.00 10 0.00 10 0.00 10 0.00 10 0.00 10 0.00 10 0.00 10 0.00 10 0.00 10 0.00 10 0.00 10 0.00 10 0.00 10 0.00 10 0.00 10 0.00 10 0.00 10 0.00 10 0.00 10 0.00 10 0.00 10 0.00 10 0.00 10 0.00 10 0.00 10 0.00 10 0.00 10 0.00 10 0.00 10 0.00 10 0.00 10 0.00 10 0.00 10 0.00 10 0.00 10 0.00 10 0.00 10 0.00 10 0.00 10 0.00 10 0.00 10 0.00 10 0.00 10 0.00 10 0.00 10 0.00 10 0.00 10 0.00 10 0.00 10 0.00 10 0.00 10 0.00 10 0.00 10 0.00 10 0.00 10 0.00 10 0.00 10 0.00 10 0.00 10 0.00 10 0.00 10 0.00 10 0.00 10 0.00 10 0.00 10 0.00 10 0.00 10 0.00 10 0.00 10 0.00 10 0.00 10 0.00 10 0.00 10 0.00 10 0.00 10 0.00 10 0.00 10 0.00 10 0.00 10 0.00 10 0.00 10 0.00 10 0.00 10 0.00 10 0.00 10 0.00 10 0.00 10 0.00 10 0.00 10 0.00 10 0.00 10 0.00 10 0.00 10 0.00 10 0.00 10 0.00 10 0.00 10 0.00 10 0.00 10 0.00 10 0.00 10 0. | -4.83 -3.01  ytd % 0.00 4.42 0.94 6.14 2.50 2.86 -4.70 0.00 0.00 1.26 0.09 0.59  YTM 8.91 9.52                                                    | 1450.00<br>107.00<br>52Wk High<br>900<br>1770<br>5200<br>460<br>850<br>72<br>3800<br>230<br>1250<br>1276<br>12801<br>890<br>Premium<br>0                                                                                                                    | 862.00 51.13  52Wk Low 899 1370 3699 375 706 68 2999 190 1100 1194 12790 650  Chg [bp] -0.21 6.50                                                                          |
| Uranium  NSX Local  ANE CGP FNB LHN MOC NAM NBS NHL ORY PNH SILP SNO SA versus Na SA Bonds R186 R2030 R213                                               | 1063.50<br>88.75<br>Level<br>899<br>1770<br>4947<br>415<br>780<br>72<br>3001<br>222<br>1200<br>1210<br>12801<br>850<br>mibian Bor<br>YTM<br>9.25<br>10.57<br>11.07                                        | 13.00 -0.25  Last Change 0.00 3.00 0.00 0.00 0.00 0.00 0.00 0.0                                                                       | 1.24 -0.23  2 Last 9 0.00 0.11 0.00 0.00 0.00 0.00 0.00 0.0                                                                                                                                                                                                                                                                                                                                                                                                                                                                                                                                                                                                                                                                                                                                                                                                                                                                                                                                                                                                                                                                                                                                                                                                                                                                                                                                                                                                                                                                                                                                                                                                                                                                                                                                                                                                                                                                                                                                                                                                                                                                    | 4 4.11 8 -0.56  mtd % 0 0.00 7 0.68 0 -0.02 0 -9.59 0 0.00 0 0.00 0 0.00 0 0.00 0 0.00 0 0.00 0 0.00 0 0.00 0 0.00 0 0.00 0 0.00 0 0.00 0 0.00 0 0.00 0 0.00 0 0.00 0 0.00 0 0.00 0 0.00 0 0.00 0 0.00 0 0.00 0 0.00 0 0.00 0 0.00 0 0.00 0 0.00 0 0.00 0 0.00 0 0.00 0 0.00 0 0.00 0 0.00 0 0.00 0 0.00 0 0.00 0 0.00 0 0.00 0 0.00 0 0.00 0 0.00 0 0.00 0 0.00 0 0.00 0 0.00 0 0.00 0 0.00 0 0.00 0 0.00 0 0.00 0 0.00 0 0.00 0 0.00 0 0.00 0 0.00 0 0.00 0 0.00 0 0.00 0 0.00 0 0.00 0 0.00 0 0.00 0 0.00 0 0.00 0 0.00 0 0.00 0 0.00 0 0.00 0 0.00 0 0.00 0 0.00 0 0.00 0 0.00 0 0.00 0 0.00 0 0.00 0 0.00 0 0.00 0 0.00 0 0.00 0 0.00 0 0.00 0 0.00 0 0.00 0 0.00 0 0.00 0 0.00 0 0.00 0 0.00 0 0.00 0 0.00 0 0.00 0 0.00 0 0.00 0 0.00 0 0.00 0 0.00 0 0.00 0 0.00 0 0.00 0 0.00 0 0.00 0 0.00 0 0.00 0 0.00 0 0.00 0 0.00 0 0.00 0 0.00 0 0.00 0 0.00 0 0.00 0 0.00 0 0.00 0 0.00 0 0.00 0 0.00 0 0.00 0 0.00 0 0.00 0 0.00 0 0.00 0 0.00 0 0.00 0 0.00 0 0.00 0 0.00 0 0.00 0 0.00 0 0.00 0 0.00 0 0.00 0 0.00 0 0.00 0 0.00 0 0.00 0 0.00 0 0.00 0 0.00 0 0.00 0 0.00 0 0.00 0 0.00 0 0.00 0 0.00 0 0.00 0 0.00 0 0.00 0 0.00 0 0.00 0 0.00 0 0.00 0 0.00 0 0.00 0 0.00 0 0.00 0 0.00 0 0.00 0 0.00 0 0.00 0 0.00 0 0.00 0 0.00 0 0.00 0 0.00 0 0.00 0 0.00 0 0.00 0 0.00 0 0.00 0 0.00 0 0.00 0 0.00 0 0.00 0 0.00 0 0.00 0 0.00 0 0.00 0 0.00 0 0.00 0 0.00 0 0.00 0 0.00 0 0.00 0 0.00 0 0.00 0 0.00 0 0.00 0 0.00 0 0.00 0 0.00 0 0.00 0 0.00 0 0.00 0 0.00 0 0.00 0 0.00 0 0.00 0 0.00 0 0.00 0 0.00 0 0.00 0 0.00 0 0.00 0 0.00 0 0.00 0 0.00 0 0.00 0 0.00 0 0.00 0 0.00 0 0.00 0 0.00 0 0.00 0 0.00 0 0.00 0 0.00 0 0.00 0 0.00 0 0.00 0 0.00 0 0.00 0 0.00 0 0.00 0 0.00 0 0.00 0 0.00 0 0.00 0 0.00 0 0.00 0 0.00 0 0.00 0 0.00 0 0.00 0 0.00 0 0.00 0 0.00 0 0.00 0 0.00 0 0.00 0 0.00 0 0.00 0 0.00 0 0.00 0 0.00 0 0.00 0 0.00 0 0.00 0 0.00 0 0.00 0 0.00 0 0.00 0 0.00 0 0.00 0 0.00 0 0.00 0 0.00 0 0.00 0 0.00 0 0.00 0 0.00 0 0.00 0 0.00 0 0.00 0 0.00 0 0.00 0 0.00 0 0.00 0 0.00 0 0.00 0 0.00 0 0.00 0 0.00 0 0.00 0 0.00 0 0.00 0 0.00 0 0.00 0 0.00 0 0.00 0 0.00 0 0.00 0 0.00 0 0.00 0 0.00 | -4.83 -3.01  ytd % 0.00 4.42 0.94 6.14 2.50 2.86 -4.70 0.00 1.26 0.09 0.59  YTM 8.91 9.52 9.48                                                    | 1450.00<br>107.00<br>52Wk High<br>900<br>1770<br>5200<br>460<br>850<br>72<br>3800<br>230<br>1250<br>1276<br>12801<br>890<br>Premium<br>0<br>27<br>23                                                                                                        | 862.00 51.13  52Wk Low 899 1370 3699 375 706 68 2999 190 1100 1194 12790 650  Chg [bp] -0.21 6.50 6.50                                                                     |
| Uranium NSX Local  ANE CGP FNB LHN MOC NAM NBS NHL ORY PNH SILP SNO SA versus Na SA Bonds R186 R2030 R213 R2032                                          | 1063.50<br>88.75<br>Level<br>899<br>1770<br>4947<br>415<br>780<br>72<br>3001<br>222<br>1200<br>1210<br>12801<br>850<br>mibian Bor<br>YTM<br>9.25<br>10.57<br>11.07<br>11.42                               | 13.00 -0.25  Last Change 0.00 3.00 0.00 0.00 0.00 0.00 0.00 0.0                                                                       | 1.24 -0.23  Last 9 0.00 0.11 0.00 0.00 0.00 0.00 0.00 0.0                                                                                                                                                                                                                                                                                                                                                                                                                                                                                                                                                                                                                                                                                                                                                                                                                                                                                                                                                                                                                                                                                                                                                                                                                                                                                                                                                                                                                                                                                                                                                                                                                                                                                                                                                                                                                                                                                                                                                                                                                                                                      | 4 4.11 8 -0.56  mtd % 0 0.00 7 0.68 0 -0.02 0 -9.59 0 0.00 0 0.07 0 0.00 0 0.00 0 0.00 0 0.00 0 0.00 0 0.00 0 0.00 0 0.00 0 0.00 0 0.00 0 0.00 0 0.00 0 0.00 0 0.00 0 0.00 0 0.00 0 0.00 0 0.00 0 0.00 0 0.00 0 0.00 0 0.00 0 0.00 0 0.00 0 0.00 0 0.00 0 0.00 0 0.00 0 0.00 0 0.00 0 0.00 0 0.00 0 0.00 0 0.00 0 0.00 0 0.00 0 0.00 0 0.00 0 0.00 0 0.00 0 0.00 0 0.00 0 0.00 0 0.00 0 0.00 0 0.00 0 0.00 0 0.00 0 0.00 0 0.00 0 0.00 0 0.00 0 0.00 0 0.00 0 0.00 0 0.00 0 0.00 0 0.00 0 0.00 0 0.00 0 0.00 0 0.00 0 0.00 0 0.00 0 0.00 0 0.00 0 0.00 0 0.00 0 0.00 0 0.00 0 0.00 0 0.00 0 0.00 0 0.00 0 0.00 0 0.00 0 0.00 0 0.00 0 0.00 0 0.00 0 0.00 0 0.00 0 0.00 0 0.00 0 0.00 0 0.00 0 0.00 0 0.00 0 0.00 0 0.00 0 0.00 0 0.00 0 0.00 0 0.00 0 0.00 0 0.00 0 0.00 0 0.00 0 0.00 0 0.00 0 0.00 0 0.00 0 0.00 0 0.00 0 0.00 0 0.00 0 0.00 0 0.00 0 0.00 0 0.00 0 0.00 0 0.00 0 0.00 0 0.00 0 0.00 0 0.00 0 0.00 0 0.00 0 0.00 0 0.00 0 0.00 0 0.00 0 0.00 0 0.00 0 0.00 0 0.00 0 0.00 0 0.00 0 0.00 0 0.00 0 0.00 0 0.00 0 0.00 0 0.00 0 0.00 0 0.00 0 0.00 0 0.00 0 0.00 0 0.00 0 0.00 0 0.00 0 0.00 0 0.00 0 0.00 0 0.00 0 0.00 0 0.00 0 0.00 0 0.00 0 0.00 0 0.00 0 0.00 0 0.00 0 0.00 0 0.00 0 0.00 0 0.00 0 0.00 0 0.00 0 0.00 0 0.00 0 0.00 0 0.00 0 0.00 0 0.00 0 0.00 0 0.00 0 0.00 0 0.00 0 0.00 0 0.00 0 0.00 0 0.00 0 0.00 0 0.00 0 0.00 0 0.00 0 0.00 0 0.00 0 0.00 0 0.00 0 0.00 0 0.00 0 0.00 0 0.00 0 0.00 0 0.00 0 0.00 0 0.00 0 0.00 0 0.00 0 0.00 0 0.00 0 0.00 0 0.00 0 0.00 0 0.00 0 0.00 0 0.00 0 0.00 0 0.00 0 0.00 0 0.00 0 0.00 0 0.00 0 0.00 0 0.00 0 0.00 0 0.00 0 0.00 0 0.00 0 0.00 0 0.00 0 0.00 0 0.00 0 0.00 0 0.00 0 0.00 0 0.00 0 0.00 0 0.00 0 0.00 0 0.00 0 0.00 0 0.00 0 0.00 0 0.00 0 0.00 0 0.00 0 0.00 0 0.00 0 0.00 0 0.00 0 0.00 0 0.00 0 0.00 0 0.00 0 0.00 0 0.00 0 0.00 0 0.00 0 0.00 0 0.00 0 0.00 0 0.00 0 0.00 0 0.00 0 0.00 0 0.00 0 0.00 0 0.00 0 0.00 0 0.00 0 0.00 0 0.00 0 0.00 0 0.00 0 0.00 0 0.00 0 0.00 0 0.00 0 0.00 0 0.00 0 0.00 0 0.00 0 0.00 0 0.00 0 0.00 0 0.00 0 0.00 0 0.00 0 0.00 0 0.00 0 0.00 0 0.00 0 0.00 0 0.00 0 0.00 0 0.00 0 0.00 0 0.00 0 0.00 | -4.83 -3.01  ytd % 0.00 4.42 0.94 6.14 2.50 2.86 -4.70 0.00 0.00 1.26 0.09 0.59  YTM 8.91 9.52 9.48 9.90                                          | 1450.00<br>107.00<br>52Wk High<br>900<br>1770<br>5200<br>460<br>850<br>72<br>3800<br>230<br>1250<br>1276<br>12801<br>890<br>Premium<br>0<br>27<br>23<br>65                                                                                                  | 862.00 51.13  52Wk Low 899 1370 3699 375 706 68 2999 190 1100 1194 12790 650  Chg [bp] -0.21 6.50 6.50 6.50                                                                |
| Uranium NSX Local  ANE CGP FNB LHN MOC NAM NBS NHL ORY SILP SNO SA versus Na SA Bonds R186 R2030 R213 R2032 R2035                                        | 1063.50<br>88.75<br>Level<br>899<br>1770<br>4947<br>415<br>780<br>72<br>3001<br>222<br>1200<br>1210<br>12801<br>850<br>mibian Bor<br>YTM<br>9.25<br>10.57<br>11.07<br>11.42<br>12.18                      | 13.00 -0.25  Last Change 0.00 3.00 0.00 0.00 0.00 0.00 0.00 0.0                                                                       | 1.24 -0.25  2 Last 9 0.00 0.11 0.00 0.00 0.00 0.00 0.00 0.0                                                                                                                                                                                                                                                                                                                                                                                                                                                                                                                                                                                                                                                                                                                                                                                                                                                                                                                                                                                                                                                                                                                                                                                                                                                                                                                                                                                                                                                                                                                                                                                                                                                                                                                                                                                                                                                                                                                                                                                                                                                                    | 4 4.11 8 -0.56 6 mtd % 0 0.00 7 0.68 0 -0.02 0 -9.59 0 0.00 0 0.07 0 0.00 0 0.00 0 0.00 0 0.00 0 0.00 0 0.00 0 0.00 0 0.00 0 0.00 0 0.00 0 0.00 0 0.00 0 0.00 0 0.00 0 0.00 0 0.00 0 0.00 0 0.00 0 0.00 0 0.00 0 0.00 0 0.00 0 0.00 0 0.00 0 0.00 0 0.00 0 0.00 0 0.00 0 0.00 0 0.00 0 0.00 0 0.00 0 0.00 0 0.00 0 0.00 0 0.00 0 0.00 0 0.00 0 0.00 0 0.00 0 0.00 0 0.00 0 0.00 0 0.00 0 0.00 0 0.00 0 0.00 0 0.00 0 0.00 0 0.00 0 0.00 0 0.00 0 0.00 0 0.00 0 0.00 0 0.00 0 0.00 0 0.00 0 0.00 0 0.00 0 0.00 0 0.00 0 0.00 0 0.00 0 0.00 0 0.00 0 0.00 0 0.00 0 0.00 0 0.00 0 0.00 0 0.00 0 0.00 0 0.00 0 0.00 0 0.00 0 0.00 0 0.00 0 0.00 0 0.00 0 0.00 0 0.00 0 0.00 0 0.00 0 0.00 0 0.00 0 0.00 0 0.00 0 0.00 0 0.00 0 0.00 0 0.00 0 0.00 0 0.00 0 0.00 0 0.00 0 0.00 0 0.00 0 0.00 0 0.00 0 0.00 0 0.00 0 0.00 0 0.00 0 0.00 0 0.00 0 0.00 0 0.00 0 0.00 0 0.00 0 0.00 0 0.00 0 0.00 0 0.00 0 0.00 0 0.00 0 0.00 0 0.00 0 0.00 0 0.00 0 0.00 0 0.00 0 0.00 0 0.00 0 0.00 0 0.00 0 0.00 0 0.00 0 0.00 0 0.00 0 0.00 0 0.00 0 0.00 0 0.00 0 0.00 0 0.00 0 0.00 0 0.00 0 0.00 0 0.00 0 0.00 0 0.00 0 0.00 0 0.00 0 0.00 0 0.00 0 0.00 0 0.00 0 0.00 0 0.00 0 0.00 0 0.00 0 0.00 0 0.00 0 0.00 0 0.00 0 0.00 0 0.00 0 0.00 0 0.00 0 0.00 0 0.00 0 0.00 0 0.00 0 0.00 0 0.00 0 0.00 0 0.00 0 0.00 0 0.00 0 0.00 0 0.00 0 0.00 0 0.00 0 0.00 0 0.00 0 0.00 0 0.00 0 0.00 0 0.00 0 0.00 0 0.00 0 0.00 0 0.00 0 0.00 0 0.00 0 0.00 0 0.00 0 0.00 0 0.00 0 0.00 0 0.00 0 0.00 0 0.00 0 0.00 0 0.00 0 0.00 0 0.00 0 0.00 0 0.00 0 0.00 0 0.00 0 0.00 0 0.00 0 0.00 0 0.00 0 0.00 0 0.00 0 0.00 0 0.00 0 0.00 0 0.00 0 0.00 0 0.00 0 0.00 0 0.00 0 0.00 0 0.00 0 0.00 0 0.00 0 0.00 0 0.00 0 0.00 0 0.00 0 0.00 0 0.00 0 0.00 0 0.00 0 0.00 0 0.00 0 0.00 0 0.00 0 0.00 0 0.00 0 0.00 0 0.00 0 0.00 0 0.00 0 0.00 0 0.00 0 0.00 0 0.00 0 0.00 0 0.00 0 0.00 0 0.00 0 0.00 0 0.00 0 0.00 0 0.00 0 0.00 0 0.00 0 0.00 0 0.00 0 0.00 0 0.00 0 0.00 0 0.00 0 0.00 0 0.00 0 0.00 0 0.00 0 0.00 0 0.00 0 0.00 0 0.00 0 0.00 0 0.00 0 0.00 0 0.00 0 0.00 0 0.00 0 0.00 0 0.00 0 0.00 0 0.00 0 0.00 0 0.00 0 0.00 0 0.00 0 0.00 0 0.00 0 0.0 | -4.83 -3.01  ytd % 0.00 4.42 0.94 6.14 2.50 2.86 -4.70 0.00 0.00 1.26 0.09 0.59  YTM 8.91 9.52 9.48 9.90                                          | 1450.00<br>107.00<br>52Wk High<br>900<br>1770<br>5200<br>460<br>850<br>72<br>3800<br>230<br>1250<br>1276<br>12801<br>890<br>Premium<br>0<br>27<br>23<br>65<br>-99                                                                                           | 862.00<br>51.13<br>52Wk Low<br>899<br>1370<br>3699<br>375<br>706<br>68<br>2999<br>190<br>1100<br>1194<br>12790<br>650<br>Chg [bp]<br>-0.21<br>6.50<br>6.50<br>6.50<br>8.50 |
| Uranium NSX Local  ANE CGP FNB LHN MOC NAM NBS NHL ORY PNH SILP SNO SA versus Na SA Bonds R186 R2030 R213 R2032                                          | 1063.50<br>88.75<br>Level<br>899<br>1770<br>4947<br>415<br>780<br>72<br>3001<br>222<br>1200<br>1210<br>12801<br>850<br>mibian Bor<br>YTM<br>9.25<br>10.57<br>11.07<br>11.42                               | 13.00 -0.25  Last Change 0.00 3.00 0.00 0.00 0.00 0.00 0.00 0.0                                                                       | 1.24 -0.23  Last 9 0.00 0.11 0.00 0.00 0.00 0.00 0.00 0.0                                                                                                                                                                                                                                                                                                                                                                                                                                                                                                                                                                                                                                                                                                                                                                                                                                                                                                                                                                                                                                                                                                                                                                                                                                                                                                                                                                                                                                                                                                                                                                                                                                                                                                                                                                                                                                                                                                                                                                                                                                                                      | 4 4.11 8 -0.56  mtd % 0 0.00 7 0.68 0 -0.02 0 -9.59 0 0.00 0 0.07 0 0.00 0 0.00 0 0.00 0 0.00 0 0.00 0 0.00 0 0.00 0 0.00 0 0.00 0 0.00 0 0.00 0 0.00 0 0.00 0 0.00 0 0.00 0 0.00 0 0.00 0 0.00 0 0.00 0 0.00 0 0.00 0 0.00 0 0.00 0 0.00 0 0.00 0 0.00 0 0.00 0 0.00 0 0.00 0 0.00 0 0.00 0 0.00 0 0.00 0 0.00 0 0.00 0 0.00 0 0.00 0 0.00 0 0.00 0 0.00 0 0.00 0 0.00 0 0.00 0 0.00 0 0.00 0 0.00 0 0.00 0 0.00 0 0.00 0 0.00 0 0.00 0 0.00 0 0.00 0 0.00 0 0.00 0 0.00 0 0.00 0 0.00 0 0.00 0 0.00 0 0.00 0 0.00 0 0.00 0 0.00 0 0.00 0 0.00 0 0.00 0 0.00 0 0.00 0 0.00 0 0.00 0 0.00 0 0.00 0 0.00 0 0.00 0 0.00 0 0.00 0 0.00 0 0.00 0 0.00 0 0.00 0 0.00 0 0.00 0 0.00 0 0.00 0 0.00 0 0.00 0 0.00 0 0.00 0 0.00 0 0.00 0 0.00 0 0.00 0 0.00 0 0.00 0 0.00 0 0.00 0 0.00 0 0.00 0 0.00 0 0.00 0 0.00 0 0.00 0 0.00 0 0.00 0 0.00 0 0.00 0 0.00 0 0.00 0 0.00 0 0.00 0 0.00 0 0.00 0 0.00 0 0.00 0 0.00 0 0.00 0 0.00 0 0.00 0 0.00 0 0.00 0 0.00 0 0.00 0 0.00 0 0.00 0 0.00 0 0.00 0 0.00 0 0.00 0 0.00 0 0.00 0 0.00 0 0.00 0 0.00 0 0.00 0 0.00 0 0.00 0 0.00 0 0.00 0 0.00 0 0.00 0 0.00 0 0.00 0 0.00 0 0.00 0 0.00 0 0.00 0 0.00 0 0.00 0 0.00 0 0.00 0 0.00 0 0.00 0 0.00 0 0.00 0 0.00 0 0.00 0 0.00 0 0.00 0 0.00 0 0.00 0 0.00 0 0.00 0 0.00 0 0.00 0 0.00 0 0.00 0 0.00 0 0.00 0 0.00 0 0.00 0 0.00 0 0.00 0 0.00 0 0.00 0 0.00 0 0.00 0 0.00 0 0.00 0 0.00 0 0.00 0 0.00 0 0.00 0 0.00 0 0.00 0 0.00 0 0.00 0 0.00 0 0.00 0 0.00 0 0.00 0 0.00 0 0.00 0 0.00 0 0.00 0 0.00 0 0.00 0 0.00 0 0.00 0 0.00 0 0.00 0 0.00 0 0.00 0 0.00 0 0.00 0 0.00 0 0.00 0 0.00 0 0.00 0 0.00 0 0.00 0 0.00 0 0.00 0 0.00 0 0.00 0 0.00 0 0.00 0 0.00 0 0.00 0 0.00 0 0.00 0 0.00 0 0.00 0 0.00 0 0.00 0 0.00 0 0.00 0 0.00 0 0.00 0 0.00 0 0.00 0 0.00 0 0.00 0 0.00 0 0.00 0 0.00 0 0.00 0 0.00 0 0.00 0 0.00 0 0.00 0 0.00 0 0.00 0 0.00 0 0.00 0 0.00 0 0.00 0 0.00 0 0.00 0 0.00 0 0.00 0 0.00 0 0.00 0 0.00 0 0.00 0 0.00 0 0.00 0 0.00 0 0.00 0 0.00 0 0.00 0 0.00 0 0.00 0 0.00 0 0.00 0 0.00 0 0.00 0 0.00 0 0.00 0 0.00 0 0.00 0 0.00 0 0.00 0 0.00 0 0.00 0 0.00 0 0.00 0 0.00 0 0.00 0 0.00 0 0.00 0 0.00 0 0.00 | -4.83 -3.01  ytd % 0.00 4.42 0.94 6.14 2.50 2.86 -4.70 0.00 0.00 1.26 0.09 0.59  YTM 8.91 9.52 9.48 9.90                                          | 1450.00<br>107.00<br>52Wk High<br>900<br>1770<br>5200<br>460<br>850<br>72<br>3800<br>230<br>1250<br>1276<br>12801<br>890<br>Premium<br>0<br>27<br>23<br>65                                                                                                  | 862.00 51.13  52Wk Low 899 1370 3699 375 706 68 2999 190 1100 1194 12790 650  Chg [bp] -0.21 6.50 6.50 6.50                                                                |
| Uranium NSX Local  ANE CGP FNB LHN MOC NAM NBS NHL ORY SILP SNO SA versus Na SA Bonds R186 R2030 R213 R2032 R2035                                        | 1063.50<br>88.75<br>Level<br>899<br>1770<br>4947<br>415<br>780<br>72<br>3001<br>222<br>1200<br>1210<br>12801<br>850<br>mibian Bor<br>YTM<br>9.25<br>10.57<br>11.07<br>11.42<br>12.18                      | 13.00 -0.25  Last Change 0.00 3.00 0.00 0.00 0.00 0.00 0.00 0.0                                                                       | 1.24 -0.25  2 Last 9 0.00 0.11 0.00 0.00 0.00 0.00 0.00 0.0                                                                                                                                                                                                                                                                                                                                                                                                                                                                                                                                                                                                                                                                                                                                                                                                                                                                                                                                                                                                                                                                                                                                                                                                                                                                                                                                                                                                                                                                                                                                                                                                                                                                                                                                                                                                                                                                                                                                                                                                                                                                    | 4 4.11 8 -0.56 6 mtd % 0 0.00 7 0.68 0 -0.02 0 -9.59 0 0.00 0 0.07 0 0.00 0 0.00 0 0.00 0 0.00 0 0.00 0 0.00 0 0.00 0 0.00 0 0.00 0 0.00 0 0.00 0 0.00 0 0.00 0 0.00 0 0.00 0 0.00 0 0.00 0 0.00 0 0.00 0 0.00 0 0.00 0 0.00 0 0.00 0 0.00 0 0.00 0 0.00 0 0.00 0 0.00 0 0.00 0 0.00 0 0.00 0 0.00 0 0.00 0 0.00 0 0.00 0 0.00 0 0.00 0 0.00 0 0.00 0 0.00 0 0.00 0 0.00 0 0.00 0 0.00 0 0.00 0 0.00 0 0.00 0 0.00 0 0.00 0 0.00 0 0.00 0 0.00 0 0.00 0 0.00 0 0.00 0 0.00 0 0.00 0 0.00 0 0.00 0 0.00 0 0.00 0 0.00 0 0.00 0 0.00 0 0.00 0 0.00 0 0.00 0 0.00 0 0.00 0 0.00 0 0.00 0 0.00 0 0.00 0 0.00 0 0.00 0 0.00 0 0.00 0 0.00 0 0.00 0 0.00 0 0.00 0 0.00 0 0.00 0 0.00 0 0.00 0 0.00 0 0.00 0 0.00 0 0.00 0 0.00 0 0.00 0 0.00 0 0.00 0 0.00 0 0.00 0 0.00 0 0.00 0 0.00 0 0.00 0 0.00 0 0.00 0 0.00 0 0.00 0 0.00 0 0.00 0 0.00 0 0.00 0 0.00 0 0.00 0 0.00 0 0.00 0 0.00 0 0.00 0 0.00 0 0.00 0 0.00 0 0.00 0 0.00 0 0.00 0 0.00 0 0.00 0 0.00 0 0.00 0 0.00 0 0.00 0 0.00 0 0.00 0 0.00 0 0.00 0 0.00 0 0.00 0 0.00 0 0.00 0 0.00 0 0.00 0 0.00 0 0.00 0 0.00 0 0.00 0 0.00 0 0.00 0 0.00 0 0.00 0 0.00 0 0.00 0 0.00 0 0.00 0 0.00 0 0.00 0 0.00 0 0.00 0 0.00 0 0.00 0 0.00 0 0.00 0 0.00 0 0.00 0 0.00 0 0.00 0 0.00 0 0.00 0 0.00 0 0.00 0 0.00 0 0.00 0 0.00 0 0.00 0 0.00 0 0.00 0 0.00 0 0.00 0 0.00 0 0.00 0 0.00 0 0.00 0 0.00 0 0.00 0 0.00 0 0.00 0 0.00 0 0.00 0 0.00 0 0.00 0 0.00 0 0.00 0 0.00 0 0.00 0 0.00 0 0.00 0 0.00 0 0.00 0 0.00 0 0.00 0 0.00 0 0.00 0 0.00 0 0.00 0 0.00 0 0.00 0 0.00 0 0.00 0 0.00 0 0.00 0 0.00 0 0.00 0 0.00 0 0.00 0 0.00 0 0.00 0 0.00 0 0.00 0 0.00 0 0.00 0 0.00 0 0.00 0 0.00 0 0.00 0 0.00 0 0.00 0 0.00 0 0.00 0 0.00 0 0.00 0 0.00 0 0.00 0 0.00 0 0.00 0 0.00 0 0.00 0 0.00 0 0.00 0 0.00 0 0.00 0 0.00 0 0.00 0 0.00 0 0.00 0 0.00 0 0.00 0 0.00 0 0.00 0 0.00 0 0.00 0 0.00 0 0.00 0 0.00 0 0.00 0 0.00 0 0.00 0 0.00 0 0.00 0 0.00 0 0.00 0 0.00 0 0.00 0 0.00 0 0.00 0 0.00 0 0.00 0 0.00 0 0.00 0 0.00 0 0.00 0 0.00 0 0.00 0 0.00 0 0.00 0 0.00 0 0.00 0 0.00 0 0.00 0 0.00 0 0.00 0 0.00 0 0.00 0 0.00 0 0.00 0 0.00 0 0.00 0 0.00 0 0.00 0 0.00 0 0.0 | -4.83 -3.01  ytd % 0.00 4.42 0.94 6.14 2.50 2.86 -4.70 0.00 0.00 1.26 0.09 0.59  YTM 8.91 9.52 9.48 9.90                                          | 1450.00<br>107.00<br>52Wk High<br>900<br>1770<br>5200<br>460<br>850<br>72<br>3800<br>230<br>1250<br>1276<br>12801<br>890<br>Premium<br>0<br>27<br>23<br>65<br>-99                                                                                           | 862.00<br>51.13<br>52Wk Low<br>899<br>1370<br>3699<br>375<br>706<br>68<br>2999<br>190<br>1100<br>1194<br>12790<br>650<br>Chg [bp]<br>-0.21<br>6.50<br>6.50<br>6.50<br>8.50 |
| Uranium  NSX Local  ANE CGP FNB LHN MOC NAM NBS NHL ORY PNH SILP SNO SA versus Na SA Bonds R186 R2030 R213 R2032 R2035 R209                              | 1063.50<br>88.75<br>Level<br>899<br>1770<br>4947<br>415<br>780<br>72<br>3001<br>222<br>1200<br>1210<br>12801<br>850<br>mibian Bor<br>YTM<br>9.25<br>10.57<br>11.42<br>12.18                               | 13.00 -0.25  Last Change 0.00 3.00 0.00 0.00 0.00 0.00 0.00 0.0                                                                       | 1.24 -0.25  2 Last 9 0.00 0.11 0.00 0.00 0.00 0.00 0.00 0.0                                                                                                                                                                                                                                                                                                                                                                                                                                                                                                                                                                                                                                                                                                                                                                                                                                                                                                                                                                                                                                                                                                                                                                                                                                                                                                                                                                                                                                                                                                                                                                                                                                                                                                                                                                                                                                                                                                                                                                                                                                                                    | 4 4.11 8 -0.56  6 mtd % 10 0.00 7 0.68 10 -0.02 10 -9.59 10 0.00 10 0.00 10 0.00 10 0.00 10 0.00 10 0.00 10 0.00 10 0.00 10 0.00 10 0.00 10 0.00 10 0.00 10 0.00 10 0.00 10 0.00 10 0.00 10 0.00 10 0.00 10 0.00 10 0.00 10 0.00 10 0.00 10 0.00 10 0.00 10 0.00 10 0.00 10 0.00 10 0.00 10 0.00 10 0.00 10 0.00 10 0.00 10 0.00 10 0.00 10 0.00 10 0.00 10 0.00 10 0.00 10 0.00 10 0.00 10 0.00 10 0.00 10 0.00 10 0.00 10 0.00 10 0.00 10 0.00 10 0.00 10 0.00 10 0.00 10 0.00 10 0.00 10 0.00 10 0.00 10 0.00 10 0.00 10 0.00 10 0.00 10 0.00 10 0.00 10 0.00 10 0.00 10 0.00 10 0.00 10 0.00 10 0.00 10 0.00 10 0.00 10 0.00 10 0.00 10 0.00 10 0.00 10 0.00 10 0.00 10 0.00 10 0.00 10 0.00 10 0.00 10 0.00 10 0.00 10 0.00 10 0.00 10 0.00 10 0.00 10 0.00 10 0.00 10 0.00 10 0.00 10 0.00 10 0.00 10 0.00 10 0.00 10 0.00 10 0.00 10 0.00 10 0.00 10 0.00 10 0.00 10 0.00 10 0.00 10 0.00 10 0.00 10 0.00 10 0.00 10 0.00 10 0.00 10 0.00 10 0.00 10 0.00 10 0.00 10 0.00 10 0.00 10 0.00 10 0.00 10 0.00 10 0.00 10 0.00 10 0.00 10 0.00 10 0.00 10 0.00 10 0.00 10 0.00 10 0.00 10 0.00 10 0.00 10 0.00 10 0.00 10 0.00 10 0.00 10 0.00 10 0.00 10 0.00 10 0.00 10 0.00 10 0.00 10 0.00 10 0.00 10 0.00 10 0.00 10 0.00 10 0.00 10 0.00 10 0.00 10 0.00 10 0.00 10 0.00 10 0.00 10 0.00 10 0.00 10 0.00 10 0.00 10 0.00 10 0.00 10 0.00 10 0.00 10 0.00 10 0.00 10 0.00 10 0.00 10 0.00 10 0.00 10 0.00 10 0.00 10 0.00 10 0.00 10 0.00 10 0.00 10 0.00 10 0.00 10 0.00 10 0.00 10 0.00 10 0.00 10 0.00 10 0.00 10 0.00 10 0.00 10 0.00 10 0.00 10 0.00 10 0.00 10 0.00 10 0.00 10 0.00 10 0.00 10 0.00 10 0.00 10 0.00 10 0.00 10 0.00 10 0.00 10 0.00 10 0.00 10 0.00 10 0.00 10 0.00 10 0.00 10 0.00 10 0.00 10 0.00 10 0.00 10 0.00 10 0.00 10 0.00 10 0.00 10 0.00 10 0.00 10 0.00 10 0.00 10 0.00 10 0.00 10 0.00 10 0.00 10 0.00 10 0.00 10 0.00 10 0.00 10 0.00 10 0.00 10 0.00 10 0.00 10 0.00 10 0.00 10 0.00 10 0.00 10 0.00 10 0.00 10 0.00 10 0.00 10 0.00 10 0.00 10 0.00 10 0.00 10 0.00 10 0.00 10 0.00 10 0.00 10 0.00 10 0.00 10 0.00 10 0.00 10 0.00 10 0.00 10 0.00 10 0.00 10 0.00 10 0.00 10 0. | -4.83 -3.01  ytd % 0.00 4.42 0.94 6.14 2.50 2.86 -4.70 0.00 0.00 1.26 0.09 0.59  YTM 8.91 9.52 9.48 9.90 9.58 10.76                               | 1450.00<br>107.00<br>52Wk High<br>900<br>1770<br>5200<br>460<br>850<br>72<br>3800<br>230<br>1250<br>1276<br>12801<br>890<br>Premium<br>0<br>27<br>23<br>65<br>-99<br>19                                                                                     | 862.00 51.13  52Wk Low 899 1370 3699 375 706 68 2999 190 1100 1194 12790 650  Chg [bp] -0.21 6.50 6.50 6.50 6.50 8.50                                                      |
| Uranium  NSX Local  ANE CGP FNB LHN MOC NAM NBS NHL ORY PNH SILP SNO SA versus Na SA Bonds R186 R2030 R213 R2032 R2032 R2035 R209 R2037                  | 1063.50 88.75  Level 899 1770 4947 415 780 72 3001 222 1200 1210 12801 850  miblan Bon YTM 9.25 10.57 11.07 11.42 12.18 12.27 12.55 12.77                                                                 | 13.00 -0.25  Last Change 0.00 3.00 0.00 0.00 0.00 0.00 0.00 0.0                                                                       | 1.24 -0.25  2                                                                                                                                                                                                                                                                                                                                                                                                                                                                                                                                                                                                                                                                                                                                                                                                                                                                                                                                                                                                                                                                                                                                                                                                                                                                                                                                                                                                                                                                                                                                                                                                                                                                                                                                                                                                                                                                                                                                                                                                                                                                                                                  | 4 4.11 8 -0.56      mtd % 0 0.00 7 0.68 0 -0.02 0 -9.59 0 0.00 0 0.00 0 0.00 0 0.00 0 0.00 0 0.00 0 0.24  NAM Bonds GC24 GC25 GC26 GC27 GC28 GC30 GC32 GC35                                                                                                                                                                                                                                                                                                                                                                                                                                                                                                                                                                                                                                                                                                                                                                                                                                                                                                                                                                                                                                                                                                                                                                                                                                                                                                                                                                                                                                                                                                                                                                                                                                                                                                                                                                                                                                                                                                                                                                    | -4.83 -3.01  ytd % 0.00 4.42 0.94 6.14 2.50 2.86 -4.70 0.00 0.00 1.26 0.09 0.59  YTM 8.91 9.52 9.48 9.90 9.58 10.76 10.74 11.45                   | 1450.00<br>107.00<br>52Wk High<br>900<br>1770<br>5200<br>460<br>850<br>72<br>3800<br>230<br>1250<br>1276<br>12801<br>890<br>Premium<br>0<br>27<br>23<br>65<br>-99<br>191<br>-99<br>1-33<br>-82                                                              | 862.00 51.13  52Wk Low 899 1370 3699 375 706 68 2999 190 1100 1194 12790 650  Chg [bp] -0.21 6.50 6.50 6.50 8.50 8.50 7.50 9.00                                            |
| Uranium  NSX Local  ANE CGP FNB LHN MOC NAM NBS NHL ORY PNH SILP SNO SA versus Na SA Bonds R186 R2030 R213 R2032 R2035 R2032 R2035 R209 R2037 R2040 R214 | 1063.50<br>88.75<br>Level<br>899<br>1770<br>4947<br>415<br>780<br>72<br>3001<br>1210<br>12801<br>850<br>mibian Bor<br>YTM<br>9.25<br>10.57<br>11.07<br>11.42<br>12.18<br>12.27<br>12.55<br>12.77<br>12.59 | 13.00 -0.25  Last Change 0.00 3.00 0.00 0.00 0.00 0.00 0.00 0.0                                                                       | 1.24 -0.25  2                                                                                                                                                                                                                                                                                                                                                                                                                                                                                                                                                                                                                                                                                                                                                                                                                                                                                                                                                                                                                                                                                                                                                                                                                                                                                                                                                                                                                                                                                                                                                                                                                                                                                                                                                                                                                                                                                                                                                                                                                                                                                                                  | 4 4.11 8 -0.56  mtd % 0 0.00 7 0.68 0 -0.02 0 -9.59 0 0.00 0 0.00 0 0.00 0 0.00 0 0.00 0 0.00 0 0.00 0 0.00 0 0.00 0 0.00 0 0.00 0 0.00 0 0.00 0 0.00 0 0.00 0 0.00 0 0.00 0 0.00 0 0.00 0 0.00 0 0.00 0 0.00 0 0.00 0 0.00 0 0.00 0 0.00 0 0.00 0 0.00 0 0.00 0 0.00 0 0.00 0 0.00 0 0.00 0 0.00 0 0.00 0 0.00 0 0.00 0 0.00 0 0.00 0 0.00 0 0.00 0 0.00 0 0.00 0 0.00 0 0.00 0 0.00 0 0.00 0 0.00 0 0.00 0 0.00 0 0.00 0 0.00 0 0.00 0 0.00 0 0.00 0 0.00 0 0.00 0 0.00 0 0.00 0 0.00 0 0.00 0 0.00 0 0.00 0 0.00 0 0.00 0 0.00 0 0.00 0 0.00 0 0.00 0 0.00 0 0.00 0 0.00 0 0.00 0 0.00 0 0.00 0 0.00 0 0.00 0 0.00 0 0.00 0 0.00 0 0.00 0 0.00 0 0.00 0 0.00 0 0.00 0 0.00 0 0.00 0 0.00 0 0.00 0 0.00 0 0.00 0 0.00 0 0.00 0 0.00 0 0.00 0 0.00 0 0.00 0 0.00 0 0.00 0 0.00 0 0.00 0 0.00 0 0.00 0 0.00 0 0.00 0 0.00 0 0.00 0 0.00 0 0.00 0 0.00 0 0.00 0 0.00 0 0.00 0 0.00 0 0.00 0 0.00 0 0.00 0 0.00 0 0.00 0 0.00 0 0.00 0 0.00 0 0.00 0 0.00 0 0.00 0 0.00 0 0.00 0 0.00 0 0.00 0 0.00 0 0.00 0 0.00 0 0.00 0 0.00 0 0.00 0 0.00 0 0.00 0 0.00 0 0.00 0 0.00 0 0.00 0 0.00 0 0.00 0 0.00 0 0.00 0 0.00 0 0.00 0 0.00 0 0.00 0 0.00 0 0.00 0 0.00 0 0.00 0 0.00 0 0.00 0 0.00 0 0.00 0 0.00 0 0.00 0 0.00 0 0.00 0 0.00 0 0.00 0 0.00 0 0.00 0 0.00 0 0.00 0 0.00 0 0.00 0 0.00 0 0.00 0 0.00 0 0.00 0 0.00 0 0.00 0 0.00 0 0.00 0 0.00 0 0.00 0 0.00 0 0.00 0 0.00 0 0.00 0 0.00 0 0.00 0 0.00 0 0.00 0 0.00 0 0.00 0 0.00 0 0.00 0 0.00 0 0.00 0 0.00 0 0.00 0 0.00 0 0.00 0 0.00 0 0.00 0 0.00 0 0.00 0 0.00 0 0.00 0 0.00 0 0.00 0 0.00 0 0.00 0 0.00 0 0.00 0 0.00 0 0.00 0 0.00 0 0.00 0 0.00 0 0.00 0 0.00 0 0.00 0 0.00 0 0.00 0 0.00 0 0.00 0 0.00 0 0.00 0 0.00 0 0.00 0 0.00 0 0.00 0 0.00 0 0.00 0 0.00 0 0.00 0 0.00 0 0.00 0 0.00 0 0.00 0 0.00 0 0.00 0 0.00 0 0.00 0 0.00 0 0.00 0 0.00 0 0.00 0 0.00 0 0.00 0 0.00 0 0.00 0 0.00 0 0.00 0 0.00 0 0.00 0 0.00 0 0.00 0 0.00 0 0.00 0 0.00 0 0.00 0 0.00 0 0.00 0 0.00 0 0.00 0 0.00 0 0.00 0 0.00 0 0.00 0 0.00 0 0.00 0 0.00 0 0.00 0 0.00 0 0.00 0 0.00 0 0.00 0 0.00 0 0.00 0 0.00 0 0.00 0 0.00 0 0.00 0 0.00 0 0.00 0 0.00 0 0.00 0 0.00 0 0.00 | -4.83 -3.01  ytd % 0.00 4.42 0.94 6.14 2.50 2.86 -4.70 0.00 0.00 1.26 0.09 0.59  YTM 8.91 9.52 9.48 9.90 9.58 10.76 10.74 11.45 12.25             | 1450.00<br>107.00<br>52Wk High<br>900<br>1770<br>5200<br>460<br>850<br>72<br>3800<br>230<br>1250<br>1276<br>12801<br>890<br>Premium<br>0<br>27<br>23<br>65<br>-99<br>19<br>39<br>39<br>39<br>39<br>40<br>40<br>40<br>40<br>40<br>40<br>40<br>40<br>40<br>40 | 862.00 51.13  52Wk Low 899 1370 3699 375 706 68 2999 190 1100 1194 12790 650  Chg [bp] -0.21 6.50 6.50 6.50 8.50 8.50 8.50 9.00 8.50                                       |
| Uranium NSX Local  ANE CGP FNB LHN MOC NAM NBS NHL ORY PNH SILP SNO SA versus Na SA Bonds R186 R2030 R213 R2032 R2035 R209 R2037 R2040 R214 R2044        | 1063.50 88.75  Level 899 1770 4947 415 780 72 3001 222 1200 1210 12801 850  mibian Bor YTM 9.25 10.57 11.07 11.42 12.18 12.27 12.55 12.77 12.59 12.86                                                     | 13.00 -0.25  Last Change 0.00 3.00 0.00 0.00 0.00 0.00 0.00 0.0                                                                       | 1.24 -0.25 -0.00 -0.00 -0.00 -0.00 -0.00 -0.00 -0.00 -0.00 -0.00 -0.00 -0.00 -0.00 -0.00 -0.00 -0.00 -0.00 -0.00 -0.00 -0.00 -0.00 -0.00 -0.00 -0.00 -0.00 -0.00 -0.00 -0.00 -0.00 -0.00 -0.00 -0.00 -0.00 -0.00 -0.00 -0.00 -0.00 -0.00 -0.00 -0.00 -0.00 -0.00 -0.00 -0.00 -0.00 -0.00 -0.00 -0.00 -0.00 -0.00 -0.00 -0.00 -0.00 -0.00 -0.00 -0.00 -0.00 -0.00 -0.00 -0.00 -0.00 -0.00 -0.00 -0.00 -0.00 -0.00 -0.00 -0.00 -0.00 -0.00 -0.00 -0.00 -0.00 -0.00 -0.00 -0.00 -0.00 -0.00 -0.00 -0.00 -0.00 -0.00 -0.00 -0.00 -0.00 -0.00 -0.00 -0.00 -0.00 -0.00 -0.00 -0.00 -0.00 -0.00 -0.00 -0.00 -0.00 -0.00 -0.00 -0.00 -0.00 -0.00 -0.00 -0.00 -0.00 -0.00 -0.00 -0.00 -0.00 -0.00 -0.00 -0.00 -0.00 -0.00 -0.00 -0.00 -0.00 -0.00 -0.00 -0.00 -0.00 -0.00 -0.00 -0.00 -0.00 -0.00 -0.00 -0.00 -0.00 -0.00 -0.00 -0.00 -0.00 -0.00 -0.00 -0.00 -0.00 -0.00 -0.00 -0.00 -0.00 -0.00 -0.00 -0.00 -0.00 -0.00 -0.00 -0.00 -0.00 -0.00 -0.00 -0.00 -0.00 -0.00 -0.00 -0.00 -0.00 -0.00 -0.00 -0.00 -0.00 -0.00 -0.00 -0.00 -0.00 -0.00 -0.00 -0.00 -0.00 -0.00 -0.00 -0.00 -0.00 -0.00 -0.00 -0.00 -0.00 -0.00 -0.00 -0.00 -0.00 -0.00 -0.00 -0.00 -0.00 -0.00 -0.00 -0.00 -0.00 -0.00 -0.00 -0.00 -0.00 -0.00 -0.00 -0.00 -0.00 -0.00 -0.00 -0.00 -0.00 -0.00 -0.00 -0.00 -0.00 -0.00 -0.00 -0.00 -0.00 -0.00 -0.00 -0.00 -0.00 -0.00 -0.00 -0.00 -0.00 -0.00 -0.00 -0.00 -0.00 -0.00 -0.00 -0.00 -0.00 -0.00 -0.00 -0.00 -0.00 -0.00 -0.00 -0.00 -0.00 -0.00 -0.00 -0.00 -0.00 -0.00 -0.00 -0.00 -0.00 -0.00 -0.00 -0.00 -0.00 -0.00 -0.00 -0.00 -0.00 -0.00 -0.00 -0.00 -0.00 -0.00 -0.00 -0.00 -0.00 -0.00 -0.00 -0.00 -0.00 -0.00 -0.00 -0.00 -0.00 -0.00 -0.00 -0.00 -0.00 -0.00 -0.00 -0.00 -0.00 -0.00 -0.00 -0.00 -0.00 -0.00 -0.00 -0.00 -0.00 -0.00 -0.00 -0.00 -0.00 -0.00 -0.00 -0.00 -0.00 -0.00 -0.00 -0.00 -0.00 -0.00 -0.00 -0.00 -0.00 -0.00 -0.00 -0.00 -0.00 -0.00 -0.00 -0.00 -0.00 -0.00 -0.00 -0.00 -0.00 -0.00 -0.00 -0.00 -0.00 -0.00 -0.00 -0.00 -0.00 -0.00 -0.00 -0.00 -0.00 -0.00 -0.00 -0.00 -0.00 -0.00 -0.00 -0.00 -0.00 -0.00 -0.00 -0.00 -0.00 -0.00 -0.00 -0.00 -0.00 -0.00 -0.00 -0.00 - | 4 4.11 8 -0.56 6 mtd % 10 0.00 7 0.68 10 -0.02 10 -9.59 10 0.00 10 0.00 10 0.00 10 0.00 10 0.00 10 0.00 10 0.00 10 0.00 10 0.00 10 0.00 10 0.00 10 0.00 10 0.00 10 0.00 10 0.00 10 0.00 10 0.00 10 0.00 10 0.00 10 0.00 10 0.00 10 0.00 10 0.00 10 0.00 10 0.00 10 0.00 10 0.00 10 0.00 10 0.00 10 0.00 10 0.00 10 0.00 10 0.00 10 0.00 10 0.00 10 0.00 10 0.00 10 0.00 10 0.00 10 0.00 10 0.00 10 0.00 10 0.00 10 0.00 10 0.00 10 0.00 10 0.00 10 0.00 10 0.00 10 0.00 10 0.00 10 0.00 10 0.00 10 0.00 10 0.00 10 0.00 10 0.00 10 0.00 10 0.00 10 0.00 10 0.00 10 0.00 10 0.00 10 0.00 10 0.00 10 0.00 10 0.00 10 0.00 10 0.00 10 0.00 10 0.00 10 0.00 10 0.00 10 0.00 10 0.00 10 0.00 10 0.00 10 0.00 10 0.00 10 0.00 10 0.00 10 0.00 10 0.00 10 0.00 10 0.00 10 0.00 10 0.00 10 0.00 10 0.00 10 0.00 10 0.00 10 0.00 10 0.00 10 0.00 10 0.00 10 0.00 10 0.00 10 0.00 10 0.00 10 0.00 10 0.00 10 0.00 10 0.00 10 0.00 10 0.00 10 0.00 10 0.00 10 0.00 10 0.00 10 0.00 10 0.00 10 0.00 10 0.00 10 0.00 10 0.00 10 0.00 10 0.00 10 0.00 10 0.00 10 0.00 10 0.00 10 0.00 10 0.00 10 0.00 10 0.00 10 0.00 10 0.00 10 0.00 10 0.00 10 0.00 10 0.00 10 0.00 10 0.00 10 0.00 10 0.00 10 0.00 10 0.00 10 0.00 10 0.00 10 0.00 10 0.00 10 0.00 10 0.00 10 0.00 10 0.00 10 0.00 10 0.00 10 0.00 10 0.00 10 0.00 10 0.00 10 0.00 10 0.00 10 0.00 10 0.00 10 0.00 10 0.00 10 0.00 10 0.00 10 0.00 10 0.00 10 0.00 10 0.00 10 0.00 10 0.00 10 0.00 10 0.00 10 0.00 10 0.00 10 0.00 10 0.00 10 0.00 10 0.00 10 0.00 10 0.00 10 0.00 10 0.00 10 0.00 10 0.00 10 0.00 10 0.00 10 0.00 10 0.00 10 0.00 10 0.00 10 0.00 10 0.00 10 0.00 10 0.00 10 0.00 10 0.00 10 0.00 10 0.00 10 0.00 10 0.00 10 0.00 10 0.00 10 0.00 10 0.00 10 0.00 10 0.00 10 0.00 10 0.00 10 0.00 10 0.00 10 0.00 10 0.00 10 0.00 10 0.00 10 0.00 10 0.00 10 0.00 10 0.00 10 0.00 10 0.00 10 0.00 10 0.00 10 0.00 10 0.00 10 0.00 10 0.00 10 0.00 10 0.00 10 0.00 10 0.00 10 0.00 10 0.00 10 0.00 10 0.00 10 0.00 10 0.00 10 0.00 10 0.00 10 0.00 10 0.00 10 0.00 10 0.00 10 0.00 10 0.00 10 0.00 10 0.00 10 0.00 10 0.00 10 0.00 10 0.00 10 0.00 10 0.00 10 0.00 10 0.0 | -4.83 -3.01  ytd % 0.00 4.42 0.94 6.14 2.50 2.86 -4.70 0.00 0.00 1.26 0.09 0.59  YTM 8.91 9.52 9.48 9.90 9.58 10.76 10.74 11.45 12.25 13.43       | 1450.00<br>107.00<br>52Wk High<br>900<br>1770<br>5200<br>460<br>850<br>72<br>3800<br>230<br>1250<br>1276<br>12801<br>890<br>Premium<br>0<br>27<br>23<br>65<br>-99<br>19<br>-33<br>-83<br>-82<br>-30<br>84                                                   | 862.00 51.13  52Wk Low 899 1370 3699 375 706 68 2999 190 1100 1194 12790 650  Chg [bp] -0.21 6.50 6.50 6.50 6.50 8.50 8.50 7.50 9.00                                       |
| Uranium  NSX Local  ANE CGP FNB LHN MOC NAM NBS NHL ORY SILP SNO SA versus Na SA Bonds R186 R2030 R213 R2032 R2035 R209 R2037 R2040 R214 R2044 R2044     | 1063.50 88.75  Level 899 1770 4947 415 780 72 3001 222 1200 1210 12801 850  mibian Bor YTM 9.25 10.57 11.07 11.42 12.18 12.27 12.55 12.77 12.59 12.86 12.77                                               | 13.00 -0.25  Last Change 0.00 3.00 0.00 0.00 0.00 0.00 0.00 0.0                                                                       | 1.24 -0.25  2 Last 9 0.00 0.11 0.00 0.00 0.00 0.00 0.00 0.0                                                                                                                                                                                                                                                                                                                                                                                                                                                                                                                                                                                                                                                                                                                                                                                                                                                                                                                                                                                                                                                                                                                                                                                                                                                                                                                                                                                                                                                                                                                                                                                                                                                                                                                                                                                                                                                                                                                                                                                                                                                                    | 4 4.11 8 -0.56  6 mtd % 10 0.00 7 0.68 10 -0.02 10 -0.59 10 0.00 10 0.00 10 0.00 10 0.00 10 0.00 10 0.00 10 0.00 10 0.00 10 0.00 10 0.00 10 0.00 10 0.00 10 0.00 10 0.00 10 0.00 10 0.00 10 0.00 10 0.00 10 0.00 10 0.00 10 0.00 10 0.00 10 0.00 10 0.00 10 0.00 10 0.00 10 0.00 10 0.00 10 0.00 10 0.00 10 0.00 10 0.00 10 0.00 10 0.00 10 0.00 10 0.00 10 0.00 10 0.00 10 0.00 10 0.00 10 0.00 10 0.00 10 0.00 10 0.00 10 0.00 10 0.00 10 0.00 10 0.00 10 0.00 10 0.00 10 0.00 10 0.00 10 0.00 10 0.00 10 0.00 10 0.00 10 0.00 10 0.00 10 0.00 10 0.00 10 0.00 10 0.00 10 0.00 10 0.00 10 0.00 10 0.00 10 0.00 10 0.00 10 0.00 10 0.00 10 0.00 10 0.00 10 0.00 10 0.00 10 0.00 10 0.00 10 0.00 10 0.00 10 0.00 10 0.00 10 0.00 10 0.00 10 0.00 10 0.00 10 0.00 10 0.00 10 0.00 10 0.00 10 0.00 10 0.00 10 0.00 10 0.00 10 0.00 10 0.00 10 0.00 10 0.00 10 0.00 10 0.00 10 0.00 10 0.00 10 0.00 10 0.00 10 0.00 10 0.00 10 0.00 10 0.00 10 0.00 10 0.00 10 0.00 10 0.00 10 0.00 10 0.00 10 0.00 10 0.00 10 0.00 10 0.00 10 0.00 10 0.00 10 0.00 10 0.00 10 0.00 10 0.00 10 0.00 10 0.00 10 0.00 10 0.00 10 0.00 10 0.00 10 0.00 10 0.00 10 0.00 10 0.00 10 0.00 10 0.00 10 0.00 10 0.00 10 0.00 10 0.00 10 0.00 10 0.00 10 0.00 10 0.00 10 0.00 10 0.00 10 0.00 10 0.00 10 0.00 10 0.00 10 0.00 10 0.00 10 0.00 10 0.00 10 0.00 10 0.00 10 0.00 10 0.00 10 0.00 10 0.00 10 0.00 10 0.00 10 0.00 10 0.00 10 0.00 10 0.00 10 0.00 10 0.00 10 0.00 10 0.00 10 0.00 10 0.00 10 0.00 10 0.00 10 0.00 10 0.00 10 0.00 10 0.00 10 0.00 10 0.00 10 0.00 10 0.00 10 0.00 10 0.00 10 0.00 10 0.00 10 0.00 10 0.00 10 0.00 10 0.00 10 0.00 10 0.00 10 0.00 10 0.00 10 0.00 10 0.00 10 0.00 10 0.00 10 0.00 10 0.00 10 0.00 10 0.00 10 0.00 10 0.00 10 0.00 10 0.00 10 0.00 10 0.00 10 0.00 10 0.00 10 0.00 10 0.00 10 0.00 10 0.00 10 0.00 10 0.00 10 0.00 10 0.00 10 0.00 10 0.00 10 0.00 10 0.00 10 0.00 10 0.00 10 0.00 10 0.00 10 0.00 10 0.00 10 0.00 10 0.00 10 0.00 10 0.00 10 0.00 10 0.00 10 0.00 10 0.00 10 0.00 10 0.00 10 0.00 10 0.00 10 0.00 10 0.00 10 0.00 10 0.00 10 0.00 10 0.00 10 0.00 10 0.00 10 0.00 10 0.00 10 0. | -4.83 -3.01  ytd % 0.00 4.42 0.94 6.14 2.50 2.86 -4.70 0.00 0.00 1.26 0.09 0.59  YTM 8.91 9.52 9.48 9.90 9.58 10.76 10.74 11.45 12.25 13.43 13.36 | 1450.00<br>107.00<br>52Wk High<br>900<br>1770<br>5200<br>460<br>850<br>72<br>3800<br>230<br>1250<br>1276<br>12801<br>890<br>Premium<br>0<br>27<br>23<br>65<br>-99<br>19<br>-33<br>-82<br>-30<br>84                                                          | 862.00 51.13  52Wk Low 899 1370 3699 375 706 68 2999 190 1100 1194 12790 650  Chg [bp] -0.21 6.50 6.50 6.50 8.50 8.50 7.50 9.00 8.50 9.00                                  |
| Uranium  NSX Local  ANE CGP FNB LHN MOC NAM NBS NHL ORY PNH SILP SNO SA versus Na SA Bonds R186 R2030 R213 R2032 R2035 R209 R2037 R2040 R214 R2044       | 1063.50 88.75  Level 899 1770 4947 415 780 72 3001 222 1200 1210 12801 850  mibian Bor YTM 9.25 10.57 11.07 11.42 12.18 12.27 12.55 12.77 12.59 12.86                                                     | 13.00 -0.25  Last Change 0.00 3.00 0.00 0.00 0.00 0.00 0.00 0.0                                                                       | 1.24 -0.25 -0.00 -0.00 -0.00 -0.00 -0.00 -0.00 -0.00 -0.00 -0.00 -0.00 -0.00 -0.00 -0.00 -0.00 -0.00 -0.00 -0.00 -0.00 -0.00 -0.00 -0.00 -0.00 -0.00 -0.00 -0.00 -0.00 -0.00 -0.00 -0.00 -0.00 -0.00 -0.00 -0.00 -0.00 -0.00 -0.00 -0.00 -0.00 -0.00 -0.00 -0.00 -0.00 -0.00 -0.00 -0.00 -0.00 -0.00 -0.00 -0.00 -0.00 -0.00 -0.00 -0.00 -0.00 -0.00 -0.00 -0.00 -0.00 -0.00 -0.00 -0.00 -0.00 -0.00 -0.00 -0.00 -0.00 -0.00 -0.00 -0.00 -0.00 -0.00 -0.00 -0.00 -0.00 -0.00 -0.00 -0.00 -0.00 -0.00 -0.00 -0.00 -0.00 -0.00 -0.00 -0.00 -0.00 -0.00 -0.00 -0.00 -0.00 -0.00 -0.00 -0.00 -0.00 -0.00 -0.00 -0.00 -0.00 -0.00 -0.00 -0.00 -0.00 -0.00 -0.00 -0.00 -0.00 -0.00 -0.00 -0.00 -0.00 -0.00 -0.00 -0.00 -0.00 -0.00 -0.00 -0.00 -0.00 -0.00 -0.00 -0.00 -0.00 -0.00 -0.00 -0.00 -0.00 -0.00 -0.00 -0.00 -0.00 -0.00 -0.00 -0.00 -0.00 -0.00 -0.00 -0.00 -0.00 -0.00 -0.00 -0.00 -0.00 -0.00 -0.00 -0.00 -0.00 -0.00 -0.00 -0.00 -0.00 -0.00 -0.00 -0.00 -0.00 -0.00 -0.00 -0.00 -0.00 -0.00 -0.00 -0.00 -0.00 -0.00 -0.00 -0.00 -0.00 -0.00 -0.00 -0.00 -0.00 -0.00 -0.00 -0.00 -0.00 -0.00 -0.00 -0.00 -0.00 -0.00 -0.00 -0.00 -0.00 -0.00 -0.00 -0.00 -0.00 -0.00 -0.00 -0.00 -0.00 -0.00 -0.00 -0.00 -0.00 -0.00 -0.00 -0.00 -0.00 -0.00 -0.00 -0.00 -0.00 -0.00 -0.00 -0.00 -0.00 -0.00 -0.00 -0.00 -0.00 -0.00 -0.00 -0.00 -0.00 -0.00 -0.00 -0.00 -0.00 -0.00 -0.00 -0.00 -0.00 -0.00 -0.00 -0.00 -0.00 -0.00 -0.00 -0.00 -0.00 -0.00 -0.00 -0.00 -0.00 -0.00 -0.00 -0.00 -0.00 -0.00 -0.00 -0.00 -0.00 -0.00 -0.00 -0.00 -0.00 -0.00 -0.00 -0.00 -0.00 -0.00 -0.00 -0.00 -0.00 -0.00 -0.00 -0.00 -0.00 -0.00 -0.00 -0.00 -0.00 -0.00 -0.00 -0.00 -0.00 -0.00 -0.00 -0.00 -0.00 -0.00 -0.00 -0.00 -0.00 -0.00 -0.00 -0.00 -0.00 -0.00 -0.00 -0.00 -0.00 -0.00 -0.00 -0.00 -0.00 -0.00 -0.00 -0.00 -0.00 -0.00 -0.00 -0.00 -0.00 -0.00 -0.00 -0.00 -0.00 -0.00 -0.00 -0.00 -0.00 -0.00 -0.00 -0.00 -0.00 -0.00 -0.00 -0.00 -0.00 -0.00 -0.00 -0.00 -0.00 -0.00 -0.00 -0.00 -0.00 -0.00 -0.00 -0.00 -0.00 -0.00 -0.00 -0.00 -0.00 -0.00 -0.00 -0.00 -0.00 -0.00 -0.00 -0.00 -0.00 -0.00 -0.00 -0.00 -0.00 -0.00 - | 4 4.11 8 -0.56      mtd % 0 0.00 7 0.68 0 -0.02 0 -9.59 0 0.00 0 0.00 0 0.00 0 0.00 0 0.00 0 0.00 0 0.00 0 0.00 0 0.00 0 0.00 0 0.00 0 0.00 0 0.00 0 0.00 0 0.00 0 0.00 0 0.00 0 0.00 0 0.00 0 0.00 0 0.00 0 0.00 0 0.00 0 0.00 0 0.00 0 0.00 0 0.00 0 0.00 0 0.00 0 0.00 0 0.00 0 0.00 0 0.00 0 0.00 0 0.00 0 0.00 0 0.00 0 0.00 0 0.00 0 0.00 0 0.00 0 0.00 0 0.00 0 0.00 0 0.00 0 0.00 0 0.00 0 0.00 0 0.00 0 0.00 0 0.00 0 0.00 0 0.00 0 0.00 0 0.00 0 0.00 0 0.00 0 0.00 0 0.00 0 0.00 0 0.00 0 0.00 0 0.00 0 0.00 0 0.00 0 0.00 0 0.00 0 0.00 0 0.00 0 0.00 0 0.00 0 0.00 0 0.00 0 0.00 0 0.00 0 0.00 0 0.00 0 0.00 0 0.00 0 0.00 0 0.00 0 0.00 0 0.00 0 0.00 0 0.00 0 0.00 0 0.00 0 0.00 0 0.00 0 0.00 0 0.00 0 0.00 0 0.00 0 0.00 0 0.00 0 0.00 0 0.00 0 0.00 0 0.00 0 0.00 0 0.00 0 0.00 0 0.00 0 0.00 0 0.00 0 0.00 0 0.00 0 0.00 0 0.00 0 0.00 0 0.00 0 0.00 0 0.00 0 0.00 0 0.00 0 0.00 0 0.00 0 0.00 0 0.00 0 0.00 0 0.00 0 0.00 0 0.00 0 0.00 0 0.00 0 0.00 0 0.00 0 0.00 0 0.00 0 0.00 0 0.00 0 0.00 0 0.00 0 0.00 0 0.00 0 0.00 0 0.00 0 0.00 0 0.00 0 0.00 0 0.00 0 0.00 0 0.00 0 0.00 0 0.00 0 0.00 0 0.00 0 0.00 0 0.00 0 0.00 0 0.00 0 0.00 0 0.00 0 0.00 0 0.00 0 0.00 0 0.00 0 0.00 0 0.00 0 0.00 0 0.00 0 0.00 0 0.00 0 0.00 0 0.00 0 0.00 0 0.00 0 0.00 0 0.00 0 0.00 0 0.00 0 0.00 0 0.00 0 0.00 0 0.00 0 0.00 0 0.00 0 0.00 0 0.00 0 0.00 0 0.00 0 0.00 0 0.00 0 0.00 0 0.00 0 0.00 0 0.00 0 0.00 0 0.00 0 0.00 0 0.00 0 0.00 0 0.00 0 0.00 0 0.00 0 0.00 0 0.00 0 0.00 0 0.00 0 0.00 0 0.00 0 0.00 0 0.00 0 0.00 0 0.00 0 0.00 0 0.00 0 0.00 0 0.00 0 0.00 0 0.00 0 0.00 0 0.00 0 0.00 0 0.00 0 0.00 0 0.00 0 0.00 0 0.00 0 0.00 0 0.00 0 0.00 0 0.00 0 0.00 0 0.00 0 0.00 0 0.00 0 0.00 0 0.00 0 0.00 0 0.00 0 0.00 0 0.00 0 0.00 0 0.00 0 0.00 0 0.00 0 0.00 0 0.00 0 0.00 0 0.00 0 0.00 0 0.00 0 0.00 0 0.00 0 0.00 0 0.00 0 0.00 0 0.00 0 0.00 0 0.00 0 0.00 0 0.00 0 0.00 0 0.00 0 0.00 0 0.00 0 0.00 0 0.00 0 0.00 0 0.00 0 0.00 0 0.00 0 0.00 0 0.00 0 0.00 0 0.00 0 0.00 0 0.00 0 0.00 0 0.00 0 0.00 0 0.00 0 0.00 0 0.00 0 0.00 0 0.00 0 0.00 0 0.00 0 0.00 0 0.00 0 0.00 0 0.00 0 0.00 0  | -4.83 -3.01  ytd % 0.00 4.42 0.94 6.14 2.50 2.86 -4.70 0.00 0.00 0.09 0.59  YTM 8.91 9.52 9.48 9.90 9.58 10.76 10.74 11.45 12.25 13.43 13.36      | 1450.00<br>107.00<br>52Wk High<br>900<br>1770<br>5200<br>460<br>850<br>722<br>3800<br>230<br>1250<br>1276<br>12801<br>890<br>Premium<br>0<br>27<br>23<br>665<br>-99<br>19<br>-33<br>-82<br>-30<br>84<br>50<br>76                                            | 862.00 51.13  52Wk Low 899 1370 3699 375 706 68 2999 190 1100 1194 12790 650  Chg [bp] -0.21 6.50 6.50 6.50 6.50 8.50 8.50 7.50 9.00 8.50 9.00 9.00                        |
| Uranium  NSX Local  ANE CGP FNB LHN MOC NAM NBS NHL ORY SILP SNO SA versus Na SA Bonds R186 R2030 R213 R2032 R2035 R209 R2037 R2040 R214 R2044 R2044     | 1063.50 88.75  Level 899 1770 4947 415 780 72 3001 222 1200 1210 12801 850  mibian Bor YTM 9.25 10.57 11.07 11.42 12.18 12.27 12.55 12.77 12.59 12.86 12.77                                               | 13.00 -0.25  Last Change 0.00 3.00 0.00 0.00 0.00 0.00 0.00 0.0                                                                       | 1.24 -0.25  2 Last 9 0.00 0.11 0.00 0.00 0.00 0.00 0.00 0.0                                                                                                                                                                                                                                                                                                                                                                                                                                                                                                                                                                                                                                                                                                                                                                                                                                                                                                                                                                                                                                                                                                                                                                                                                                                                                                                                                                                                                                                                                                                                                                                                                                                                                                                                                                                                                                                                                                                                                                                                                                                                    | 4 4.11 8 -0.56  6 mtd % 10 0.00 7 0.68 10 -0.02 10 -0.59 10 0.00 10 0.00 10 0.00 10 0.00 10 0.00 10 0.00 10 0.00 10 0.00 10 0.00 10 0.00 10 0.00 10 0.00 10 0.00 10 0.00 10 0.00 10 0.00 10 0.00 10 0.00 10 0.00 10 0.00 10 0.00 10 0.00 10 0.00 10 0.00 10 0.00 10 0.00 10 0.00 10 0.00 10 0.00 10 0.00 10 0.00 10 0.00 10 0.00 10 0.00 10 0.00 10 0.00 10 0.00 10 0.00 10 0.00 10 0.00 10 0.00 10 0.00 10 0.00 10 0.00 10 0.00 10 0.00 10 0.00 10 0.00 10 0.00 10 0.00 10 0.00 10 0.00 10 0.00 10 0.00 10 0.00 10 0.00 10 0.00 10 0.00 10 0.00 10 0.00 10 0.00 10 0.00 10 0.00 10 0.00 10 0.00 10 0.00 10 0.00 10 0.00 10 0.00 10 0.00 10 0.00 10 0.00 10 0.00 10 0.00 10 0.00 10 0.00 10 0.00 10 0.00 10 0.00 10 0.00 10 0.00 10 0.00 10 0.00 10 0.00 10 0.00 10 0.00 10 0.00 10 0.00 10 0.00 10 0.00 10 0.00 10 0.00 10 0.00 10 0.00 10 0.00 10 0.00 10 0.00 10 0.00 10 0.00 10 0.00 10 0.00 10 0.00 10 0.00 10 0.00 10 0.00 10 0.00 10 0.00 10 0.00 10 0.00 10 0.00 10 0.00 10 0.00 10 0.00 10 0.00 10 0.00 10 0.00 10 0.00 10 0.00 10 0.00 10 0.00 10 0.00 10 0.00 10 0.00 10 0.00 10 0.00 10 0.00 10 0.00 10 0.00 10 0.00 10 0.00 10 0.00 10 0.00 10 0.00 10 0.00 10 0.00 10 0.00 10 0.00 10 0.00 10 0.00 10 0.00 10 0.00 10 0.00 10 0.00 10 0.00 10 0.00 10 0.00 10 0.00 10 0.00 10 0.00 10 0.00 10 0.00 10 0.00 10 0.00 10 0.00 10 0.00 10 0.00 10 0.00 10 0.00 10 0.00 10 0.00 10 0.00 10 0.00 10 0.00 10 0.00 10 0.00 10 0.00 10 0.00 10 0.00 10 0.00 10 0.00 10 0.00 10 0.00 10 0.00 10 0.00 10 0.00 10 0.00 10 0.00 10 0.00 10 0.00 10 0.00 10 0.00 10 0.00 10 0.00 10 0.00 10 0.00 10 0.00 10 0.00 10 0.00 10 0.00 10 0.00 10 0.00 10 0.00 10 0.00 10 0.00 10 0.00 10 0.00 10 0.00 10 0.00 10 0.00 10 0.00 10 0.00 10 0.00 10 0.00 10 0.00 10 0.00 10 0.00 10 0.00 10 0.00 10 0.00 10 0.00 10 0.00 10 0.00 10 0.00 10 0.00 10 0.00 10 0.00 10 0.00 10 0.00 10 0.00 10 0.00 10 0.00 10 0.00 10 0.00 10 0.00 10 0.00 10 0.00 10 0.00 10 0.00 10 0.00 10 0.00 10 0.00 10 0.00 10 0.00 10 0.00 10 0.00 10 0.00 10 0.00 10 0.00 10 0.00 10 0.00 10 0.00 10 0.00 10 0.00 10 0.00 10 0.00 10 0.00 10 0.00 10 0.00 10 0. | -4.83 -3.01  ytd % 0.00 4.42 0.94 6.14 2.50 2.86 -4.70 0.00 0.00 1.26 0.09 0.59  YTM 8.91 9.52 9.48 9.90 9.58 10.76 10.74 11.45 12.25 13.43 13.36 | 1450.00<br>107.00<br>52Wk High<br>900<br>1770<br>5200<br>460<br>850<br>72<br>3800<br>230<br>1250<br>1276<br>12801<br>890<br>Premium<br>0<br>27<br>23<br>65<br>-99<br>19<br>-33<br>-82<br>-30<br>84                                                          | 862.00 51.13  52Wk Low 899 1370 3699 375 706 68 2999 190 1100 1194 12790 650  Chg [bp] -0.21 6.50 6.50 6.50 8.50 8.50 7.50 9.00 8.50 9.00                                  |