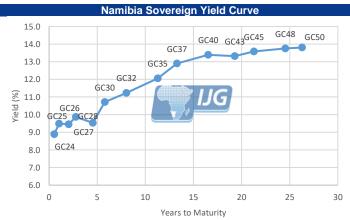

## **IJG** Daily Bulletin

Tuesday, 09 April 2024

Local Indices

| Local Indices                                                                                                                                            |                                                                                                                                                                                                           |                                                                                                                                       |                                                                                                                                                                                                                                                                                                                                                                                                                                                                                                                                                                                                                                                                                                                                                                                                                                                                                                                                                                                                                                                                                                                                                                                                                                                                                                                                                                                                                                                                                                                                                                                                                                                                                                                                                                                                                                                                                                                                                                                                                                                                                                                                |                                                                                                                                                                                                                                                                                                                                                                                                                                                                                                                                                                                                                                                                                                                                                                                                                                                                                                                                                                                                                                                                                                                                                                                                                                                                                                                                                                                                                                                                                                                                                                                                                                                                                                                                                                                                                                                                                                                                                                                                                                                                                                                                |                                                                                                                                                   |                                                                                                                                                                                                                                                             |                                                                                                                                                                            |
|----------------------------------------------------------------------------------------------------------------------------------------------------------|-----------------------------------------------------------------------------------------------------------------------------------------------------------------------------------------------------------|---------------------------------------------------------------------------------------------------------------------------------------|--------------------------------------------------------------------------------------------------------------------------------------------------------------------------------------------------------------------------------------------------------------------------------------------------------------------------------------------------------------------------------------------------------------------------------------------------------------------------------------------------------------------------------------------------------------------------------------------------------------------------------------------------------------------------------------------------------------------------------------------------------------------------------------------------------------------------------------------------------------------------------------------------------------------------------------------------------------------------------------------------------------------------------------------------------------------------------------------------------------------------------------------------------------------------------------------------------------------------------------------------------------------------------------------------------------------------------------------------------------------------------------------------------------------------------------------------------------------------------------------------------------------------------------------------------------------------------------------------------------------------------------------------------------------------------------------------------------------------------------------------------------------------------------------------------------------------------------------------------------------------------------------------------------------------------------------------------------------------------------------------------------------------------------------------------------------------------------------------------------------------------|--------------------------------------------------------------------------------------------------------------------------------------------------------------------------------------------------------------------------------------------------------------------------------------------------------------------------------------------------------------------------------------------------------------------------------------------------------------------------------------------------------------------------------------------------------------------------------------------------------------------------------------------------------------------------------------------------------------------------------------------------------------------------------------------------------------------------------------------------------------------------------------------------------------------------------------------------------------------------------------------------------------------------------------------------------------------------------------------------------------------------------------------------------------------------------------------------------------------------------------------------------------------------------------------------------------------------------------------------------------------------------------------------------------------------------------------------------------------------------------------------------------------------------------------------------------------------------------------------------------------------------------------------------------------------------------------------------------------------------------------------------------------------------------------------------------------------------------------------------------------------------------------------------------------------------------------------------------------------------------------------------------------------------------------------------------------------------------------------------------------------------|---------------------------------------------------------------------------------------------------------------------------------------------------|-------------------------------------------------------------------------------------------------------------------------------------------------------------------------------------------------------------------------------------------------------------|----------------------------------------------------------------------------------------------------------------------------------------------------------------------------|
|                                                                                                                                                          | Level                                                                                                                                                                                                     | Net Change                                                                                                                            | d/d 9                                                                                                                                                                                                                                                                                                                                                                                                                                                                                                                                                                                                                                                                                                                                                                                                                                                                                                                                                                                                                                                                                                                                                                                                                                                                                                                                                                                                                                                                                                                                                                                                                                                                                                                                                                                                                                                                                                                                                                                                                                                                                                                          | 6 mtd %                                                                                                                                                                                                                                                                                                                                                                                                                                                                                                                                                                                                                                                                                                                                                                                                                                                                                                                                                                                                                                                                                                                                                                                                                                                                                                                                                                                                                                                                                                                                                                                                                                                                                                                                                                                                                                                                                                                                                                                                                                                                                                                        | ytd %                                                                                                                                             | 52Wk High                                                                                                                                                                                                                                                   | 52Wk Low                                                                                                                                                                   |
| NSX Overall                                                                                                                                              | 1567                                                                                                                                                                                                      | 16.67                                                                                                                                 | 1.0                                                                                                                                                                                                                                                                                                                                                                                                                                                                                                                                                                                                                                                                                                                                                                                                                                                                                                                                                                                                                                                                                                                                                                                                                                                                                                                                                                                                                                                                                                                                                                                                                                                                                                                                                                                                                                                                                                                                                                                                                                                                                                                            |                                                                                                                                                                                                                                                                                                                                                                                                                                                                                                                                                                                                                                                                                                                                                                                                                                                                                                                                                                                                                                                                                                                                                                                                                                                                                                                                                                                                                                                                                                                                                                                                                                                                                                                                                                                                                                                                                                                                                                                                                                                                                                                                | -4.09                                                                                                                                             | 1674                                                                                                                                                                                                                                                        | 102                                                                                                                                                                        |
| NSX Local                                                                                                                                                | 676                                                                                                                                                                                                       | 0.20                                                                                                                                  | 0.0                                                                                                                                                                                                                                                                                                                                                                                                                                                                                                                                                                                                                                                                                                                                                                                                                                                                                                                                                                                                                                                                                                                                                                                                                                                                                                                                                                                                                                                                                                                                                                                                                                                                                                                                                                                                                                                                                                                                                                                                                                                                                                                            |                                                                                                                                                                                                                                                                                                                                                                                                                                                                                                                                                                                                                                                                                                                                                                                                                                                                                                                                                                                                                                                                                                                                                                                                                                                                                                                                                                                                                                                                                                                                                                                                                                                                                                                                                                                                                                                                                                                                                                                                                                                                                                                                | 0.65                                                                                                                                              | 693                                                                                                                                                                                                                                                         | 44                                                                                                                                                                         |
| SE ALSI                                                                                                                                                  | 75335                                                                                                                                                                                                     | 560.20                                                                                                                                | 0.7                                                                                                                                                                                                                                                                                                                                                                                                                                                                                                                                                                                                                                                                                                                                                                                                                                                                                                                                                                                                                                                                                                                                                                                                                                                                                                                                                                                                                                                                                                                                                                                                                                                                                                                                                                                                                                                                                                                                                                                                                                                                                                                            |                                                                                                                                                                                                                                                                                                                                                                                                                                                                                                                                                                                                                                                                                                                                                                                                                                                                                                                                                                                                                                                                                                                                                                                                                                                                                                                                                                                                                                                                                                                                                                                                                                                                                                                                                                                                                                                                                                                                                                                                                                                                                                                                | -2.03                                                                                                                                             | 79456                                                                                                                                                                                                                                                       | 69128                                                                                                                                                                      |
| ISE Top 40                                                                                                                                               | 69186                                                                                                                                                                                                     | 491.14                                                                                                                                | 0.7                                                                                                                                                                                                                                                                                                                                                                                                                                                                                                                                                                                                                                                                                                                                                                                                                                                                                                                                                                                                                                                                                                                                                                                                                                                                                                                                                                                                                                                                                                                                                                                                                                                                                                                                                                                                                                                                                                                                                                                                                                                                                                                            |                                                                                                                                                                                                                                                                                                                                                                                                                                                                                                                                                                                                                                                                                                                                                                                                                                                                                                                                                                                                                                                                                                                                                                                                                                                                                                                                                                                                                                                                                                                                                                                                                                                                                                                                                                                                                                                                                                                                                                                                                                                                                                                                | -1.86                                                                                                                                             | 73900                                                                                                                                                                                                                                                       | 63312                                                                                                                                                                      |
| •                                                                                                                                                        | 102596                                                                                                                                                                                                    | -325.10                                                                                                                               | -0.3                                                                                                                                                                                                                                                                                                                                                                                                                                                                                                                                                                                                                                                                                                                                                                                                                                                                                                                                                                                                                                                                                                                                                                                                                                                                                                                                                                                                                                                                                                                                                                                                                                                                                                                                                                                                                                                                                                                                                                                                                                                                                                                           |                                                                                                                                                                                                                                                                                                                                                                                                                                                                                                                                                                                                                                                                                                                                                                                                                                                                                                                                                                                                                                                                                                                                                                                                                                                                                                                                                                                                                                                                                                                                                                                                                                                                                                                                                                                                                                                                                                                                                                                                                                                                                                                                | -1.08                                                                                                                                             | 109998                                                                                                                                                                                                                                                      | 92852                                                                                                                                                                      |
| JSE INDI                                                                                                                                                 |                                                                                                                                                                                                           |                                                                                                                                       |                                                                                                                                                                                                                                                                                                                                                                                                                                                                                                                                                                                                                                                                                                                                                                                                                                                                                                                                                                                                                                                                                                                                                                                                                                                                                                                                                                                                                                                                                                                                                                                                                                                                                                                                                                                                                                                                                                                                                                                                                                                                                                                                |                                                                                                                                                                                                                                                                                                                                                                                                                                                                                                                                                                                                                                                                                                                                                                                                                                                                                                                                                                                                                                                                                                                                                                                                                                                                                                                                                                                                                                                                                                                                                                                                                                                                                                                                                                                                                                                                                                                                                                                                                                                                                                                                |                                                                                                                                                   |                                                                                                                                                                                                                                                             |                                                                                                                                                                            |
| JSE FINI                                                                                                                                                 | 16470                                                                                                                                                                                                     | 108.36                                                                                                                                | 0.6                                                                                                                                                                                                                                                                                                                                                                                                                                                                                                                                                                                                                                                                                                                                                                                                                                                                                                                                                                                                                                                                                                                                                                                                                                                                                                                                                                                                                                                                                                                                                                                                                                                                                                                                                                                                                                                                                                                                                                                                                                                                                                                            |                                                                                                                                                                                                                                                                                                                                                                                                                                                                                                                                                                                                                                                                                                                                                                                                                                                                                                                                                                                                                                                                                                                                                                                                                                                                                                                                                                                                                                                                                                                                                                                                                                                                                                                                                                                                                                                                                                                                                                                                                                                                                                                                | -7.85                                                                                                                                             | 17915                                                                                                                                                                                                                                                       | 14240                                                                                                                                                                      |
| JSE RESI                                                                                                                                                 | 61657                                                                                                                                                                                                     | 1459.93                                                                                                                               | 2.43                                                                                                                                                                                                                                                                                                                                                                                                                                                                                                                                                                                                                                                                                                                                                                                                                                                                                                                                                                                                                                                                                                                                                                                                                                                                                                                                                                                                                                                                                                                                                                                                                                                                                                                                                                                                                                                                                                                                                                                                                                                                                                                           |                                                                                                                                                                                                                                                                                                                                                                                                                                                                                                                                                                                                                                                                                                                                                                                                                                                                                                                                                                                                                                                                                                                                                                                                                                                                                                                                                                                                                                                                                                                                                                                                                                                                                                                                                                                                                                                                                                                                                                                                                                                                                                                                | 7.17                                                                                                                                              | 73901                                                                                                                                                                                                                                                       | 48725                                                                                                                                                                      |
| JSE Banks                                                                                                                                                | 10164                                                                                                                                                                                                     | 70.94                                                                                                                                 | 0.70                                                                                                                                                                                                                                                                                                                                                                                                                                                                                                                                                                                                                                                                                                                                                                                                                                                                                                                                                                                                                                                                                                                                                                                                                                                                                                                                                                                                                                                                                                                                                                                                                                                                                                                                                                                                                                                                                                                                                                                                                                                                                                                           | 0.79                                                                                                                                                                                                                                                                                                                                                                                                                                                                                                                                                                                                                                                                                                                                                                                                                                                                                                                                                                                                                                                                                                                                                                                                                                                                                                                                                                                                                                                                                                                                                                                                                                                                                                                                                                                                                                                                                                                                                                                                                                                                                                                           | -7.16                                                                                                                                             | 10980                                                                                                                                                                                                                                                       | 8600                                                                                                                                                                       |
| Global Indice:                                                                                                                                           |                                                                                                                                                                                                           |                                                                                                                                       |                                                                                                                                                                                                                                                                                                                                                                                                                                                                                                                                                                                                                                                                                                                                                                                                                                                                                                                                                                                                                                                                                                                                                                                                                                                                                                                                                                                                                                                                                                                                                                                                                                                                                                                                                                                                                                                                                                                                                                                                                                                                                                                                |                                                                                                                                                                                                                                                                                                                                                                                                                                                                                                                                                                                                                                                                                                                                                                                                                                                                                                                                                                                                                                                                                                                                                                                                                                                                                                                                                                                                                                                                                                                                                                                                                                                                                                                                                                                                                                                                                                                                                                                                                                                                                                                                |                                                                                                                                                   |                                                                                                                                                                                                                                                             |                                                                                                                                                                            |
|                                                                                                                                                          | Level                                                                                                                                                                                                     | Net Change                                                                                                                            | d/d 9                                                                                                                                                                                                                                                                                                                                                                                                                                                                                                                                                                                                                                                                                                                                                                                                                                                                                                                                                                                                                                                                                                                                                                                                                                                                                                                                                                                                                                                                                                                                                                                                                                                                                                                                                                                                                                                                                                                                                                                                                                                                                                                          |                                                                                                                                                                                                                                                                                                                                                                                                                                                                                                                                                                                                                                                                                                                                                                                                                                                                                                                                                                                                                                                                                                                                                                                                                                                                                                                                                                                                                                                                                                                                                                                                                                                                                                                                                                                                                                                                                                                                                                                                                                                                                                                                | ytd %                                                                                                                                             | 52Wk High                                                                                                                                                                                                                                                   | 52Wk Low                                                                                                                                                                   |
| Dow Jones                                                                                                                                                | 38893                                                                                                                                                                                                     | -11.24                                                                                                                                | -0.0                                                                                                                                                                                                                                                                                                                                                                                                                                                                                                                                                                                                                                                                                                                                                                                                                                                                                                                                                                                                                                                                                                                                                                                                                                                                                                                                                                                                                                                                                                                                                                                                                                                                                                                                                                                                                                                                                                                                                                                                                                                                                                                           |                                                                                                                                                                                                                                                                                                                                                                                                                                                                                                                                                                                                                                                                                                                                                                                                                                                                                                                                                                                                                                                                                                                                                                                                                                                                                                                                                                                                                                                                                                                                                                                                                                                                                                                                                                                                                                                                                                                                                                                                                                                                                                                                | 3.19                                                                                                                                              | 39889                                                                                                                                                                                                                                                       | 32327                                                                                                                                                                      |
| S&P 500                                                                                                                                                  | 5202                                                                                                                                                                                                      | -1.95                                                                                                                                 | -0.0                                                                                                                                                                                                                                                                                                                                                                                                                                                                                                                                                                                                                                                                                                                                                                                                                                                                                                                                                                                                                                                                                                                                                                                                                                                                                                                                                                                                                                                                                                                                                                                                                                                                                                                                                                                                                                                                                                                                                                                                                                                                                                                           | 4 -0.99                                                                                                                                                                                                                                                                                                                                                                                                                                                                                                                                                                                                                                                                                                                                                                                                                                                                                                                                                                                                                                                                                                                                                                                                                                                                                                                                                                                                                                                                                                                                                                                                                                                                                                                                                                                                                                                                                                                                                                                                                                                                                                                        | 9.07                                                                                                                                              | 5265                                                                                                                                                                                                                                                        | 4048                                                                                                                                                                       |
| NASDAQ                                                                                                                                                   | 16254                                                                                                                                                                                                     | 5.44                                                                                                                                  | 0.0                                                                                                                                                                                                                                                                                                                                                                                                                                                                                                                                                                                                                                                                                                                                                                                                                                                                                                                                                                                                                                                                                                                                                                                                                                                                                                                                                                                                                                                                                                                                                                                                                                                                                                                                                                                                                                                                                                                                                                                                                                                                                                                            | 3 -0.77                                                                                                                                                                                                                                                                                                                                                                                                                                                                                                                                                                                                                                                                                                                                                                                                                                                                                                                                                                                                                                                                                                                                                                                                                                                                                                                                                                                                                                                                                                                                                                                                                                                                                                                                                                                                                                                                                                                                                                                                                                                                                                                        | 8.28                                                                                                                                              | 16539                                                                                                                                                                                                                                                       | 11799                                                                                                                                                                      |
| FTSE100                                                                                                                                                  | 7943                                                                                                                                                                                                      | 32.31                                                                                                                                 | 0.4                                                                                                                                                                                                                                                                                                                                                                                                                                                                                                                                                                                                                                                                                                                                                                                                                                                                                                                                                                                                                                                                                                                                                                                                                                                                                                                                                                                                                                                                                                                                                                                                                                                                                                                                                                                                                                                                                                                                                                                                                                                                                                                            | 1 -0.12                                                                                                                                                                                                                                                                                                                                                                                                                                                                                                                                                                                                                                                                                                                                                                                                                                                                                                                                                                                                                                                                                                                                                                                                                                                                                                                                                                                                                                                                                                                                                                                                                                                                                                                                                                                                                                                                                                                                                                                                                                                                                                                        | 2.72                                                                                                                                              | 8016                                                                                                                                                                                                                                                        | 7216                                                                                                                                                                       |
| DAX                                                                                                                                                      | 18319                                                                                                                                                                                                     | 143.93                                                                                                                                | 0.79                                                                                                                                                                                                                                                                                                                                                                                                                                                                                                                                                                                                                                                                                                                                                                                                                                                                                                                                                                                                                                                                                                                                                                                                                                                                                                                                                                                                                                                                                                                                                                                                                                                                                                                                                                                                                                                                                                                                                                                                                                                                                                                           | -0.94                                                                                                                                                                                                                                                                                                                                                                                                                                                                                                                                                                                                                                                                                                                                                                                                                                                                                                                                                                                                                                                                                                                                                                                                                                                                                                                                                                                                                                                                                                                                                                                                                                                                                                                                                                                                                                                                                                                                                                                                                                                                                                                          | 9.36                                                                                                                                              | 18567                                                                                                                                                                                                                                                       | 14630                                                                                                                                                                      |
| Hang Seng                                                                                                                                                | 16824                                                                                                                                                                                                     | 91.51                                                                                                                                 | 0.5                                                                                                                                                                                                                                                                                                                                                                                                                                                                                                                                                                                                                                                                                                                                                                                                                                                                                                                                                                                                                                                                                                                                                                                                                                                                                                                                                                                                                                                                                                                                                                                                                                                                                                                                                                                                                                                                                                                                                                                                                                                                                                                            | 5 1.71                                                                                                                                                                                                                                                                                                                                                                                                                                                                                                                                                                                                                                                                                                                                                                                                                                                                                                                                                                                                                                                                                                                                                                                                                                                                                                                                                                                                                                                                                                                                                                                                                                                                                                                                                                                                                                                                                                                                                                                                                                                                                                                         | -1.31                                                                                                                                             | 20865                                                                                                                                                                                                                                                       | 14794                                                                                                                                                                      |
| Nikkei                                                                                                                                                   | 39651                                                                                                                                                                                                     | 304.08                                                                                                                                | 0.7                                                                                                                                                                                                                                                                                                                                                                                                                                                                                                                                                                                                                                                                                                                                                                                                                                                                                                                                                                                                                                                                                                                                                                                                                                                                                                                                                                                                                                                                                                                                                                                                                                                                                                                                                                                                                                                                                                                                                                                                                                                                                                                            |                                                                                                                                                                                                                                                                                                                                                                                                                                                                                                                                                                                                                                                                                                                                                                                                                                                                                                                                                                                                                                                                                                                                                                                                                                                                                                                                                                                                                                                                                                                                                                                                                                                                                                                                                                                                                                                                                                                                                                                                                                                                                                                                | 18.49                                                                                                                                             | 41088                                                                                                                                                                                                                                                       | 27456                                                                                                                                                                      |
| Currencies                                                                                                                                               |                                                                                                                                                                                                           |                                                                                                                                       |                                                                                                                                                                                                                                                                                                                                                                                                                                                                                                                                                                                                                                                                                                                                                                                                                                                                                                                                                                                                                                                                                                                                                                                                                                                                                                                                                                                                                                                                                                                                                                                                                                                                                                                                                                                                                                                                                                                                                                                                                                                                                                                                |                                                                                                                                                                                                                                                                                                                                                                                                                                                                                                                                                                                                                                                                                                                                                                                                                                                                                                                                                                                                                                                                                                                                                                                                                                                                                                                                                                                                                                                                                                                                                                                                                                                                                                                                                                                                                                                                                                                                                                                                                                                                                                                                |                                                                                                                                                   |                                                                                                                                                                                                                                                             |                                                                                                                                                                            |
|                                                                                                                                                          | Level                                                                                                                                                                                                     | Net Change                                                                                                                            | d/d 9                                                                                                                                                                                                                                                                                                                                                                                                                                                                                                                                                                                                                                                                                                                                                                                                                                                                                                                                                                                                                                                                                                                                                                                                                                                                                                                                                                                                                                                                                                                                                                                                                                                                                                                                                                                                                                                                                                                                                                                                                                                                                                                          | 6 mtd %                                                                                                                                                                                                                                                                                                                                                                                                                                                                                                                                                                                                                                                                                                                                                                                                                                                                                                                                                                                                                                                                                                                                                                                                                                                                                                                                                                                                                                                                                                                                                                                                                                                                                                                                                                                                                                                                                                                                                                                                                                                                                                                        | ytd %                                                                                                                                             | 52Wk High                                                                                                                                                                                                                                                   | 52Wk Low                                                                                                                                                                   |
| N\$/US\$                                                                                                                                                 | 18.64                                                                                                                                                                                                     | 0.00                                                                                                                                  | 0.0                                                                                                                                                                                                                                                                                                                                                                                                                                                                                                                                                                                                                                                                                                                                                                                                                                                                                                                                                                                                                                                                                                                                                                                                                                                                                                                                                                                                                                                                                                                                                                                                                                                                                                                                                                                                                                                                                                                                                                                                                                                                                                                            |                                                                                                                                                                                                                                                                                                                                                                                                                                                                                                                                                                                                                                                                                                                                                                                                                                                                                                                                                                                                                                                                                                                                                                                                                                                                                                                                                                                                                                                                                                                                                                                                                                                                                                                                                                                                                                                                                                                                                                                                                                                                                                                                | -1.49                                                                                                                                             | 19.92                                                                                                                                                                                                                                                       | 17.42                                                                                                                                                                      |
| N\$/£                                                                                                                                                    | 23.59                                                                                                                                                                                                     | 0.00                                                                                                                                  | 0.0                                                                                                                                                                                                                                                                                                                                                                                                                                                                                                                                                                                                                                                                                                                                                                                                                                                                                                                                                                                                                                                                                                                                                                                                                                                                                                                                                                                                                                                                                                                                                                                                                                                                                                                                                                                                                                                                                                                                                                                                                                                                                                                            |                                                                                                                                                                                                                                                                                                                                                                                                                                                                                                                                                                                                                                                                                                                                                                                                                                                                                                                                                                                                                                                                                                                                                                                                                                                                                                                                                                                                                                                                                                                                                                                                                                                                                                                                                                                                                                                                                                                                                                                                                                                                                                                                | -1.24                                                                                                                                             | 24.73                                                                                                                                                                                                                                                       | 22.38                                                                                                                                                                      |
| N\$/€                                                                                                                                                    |                                                                                                                                                                                                           |                                                                                                                                       |                                                                                                                                                                                                                                                                                                                                                                                                                                                                                                                                                                                                                                                                                                                                                                                                                                                                                                                                                                                                                                                                                                                                                                                                                                                                                                                                                                                                                                                                                                                                                                                                                                                                                                                                                                                                                                                                                                                                                                                                                                                                                                                                |                                                                                                                                                                                                                                                                                                                                                                                                                                                                                                                                                                                                                                                                                                                                                                                                                                                                                                                                                                                                                                                                                                                                                                                                                                                                                                                                                                                                                                                                                                                                                                                                                                                                                                                                                                                                                                                                                                                                                                                                                                                                                                                                |                                                                                                                                                   |                                                                                                                                                                                                                                                             |                                                                                                                                                                            |
|                                                                                                                                                          | 20.23                                                                                                                                                                                                     | -0.01                                                                                                                                 | 0.03                                                                                                                                                                                                                                                                                                                                                                                                                                                                                                                                                                                                                                                                                                                                                                                                                                                                                                                                                                                                                                                                                                                                                                                                                                                                                                                                                                                                                                                                                                                                                                                                                                                                                                                                                                                                                                                                                                                                                                                                                                                                                                                           |                                                                                                                                                                                                                                                                                                                                                                                                                                                                                                                                                                                                                                                                                                                                                                                                                                                                                                                                                                                                                                                                                                                                                                                                                                                                                                                                                                                                                                                                                                                                                                                                                                                                                                                                                                                                                                                                                                                                                                                                                                                                                                                                | -0.27                                                                                                                                             | 21.33                                                                                                                                                                                                                                                       | 19.36                                                                                                                                                                      |
| N\$/AUD\$                                                                                                                                                | 12.32                                                                                                                                                                                                     | 0.01                                                                                                                                  | -0.0                                                                                                                                                                                                                                                                                                                                                                                                                                                                                                                                                                                                                                                                                                                                                                                                                                                                                                                                                                                                                                                                                                                                                                                                                                                                                                                                                                                                                                                                                                                                                                                                                                                                                                                                                                                                                                                                                                                                                                                                                                                                                                                           |                                                                                                                                                                                                                                                                                                                                                                                                                                                                                                                                                                                                                                                                                                                                                                                                                                                                                                                                                                                                                                                                                                                                                                                                                                                                                                                                                                                                                                                                                                                                                                                                                                                                                                                                                                                                                                                                                                                                                                                                                                                                                                                                | 1.22                                                                                                                                              | 13.07                                                                                                                                                                                                                                                       | 11.70                                                                                                                                                                      |
| N\$/CAD\$                                                                                                                                                | 13.73                                                                                                                                                                                                     | -0.01                                                                                                                                 | 0.0                                                                                                                                                                                                                                                                                                                                                                                                                                                                                                                                                                                                                                                                                                                                                                                                                                                                                                                                                                                                                                                                                                                                                                                                                                                                                                                                                                                                                                                                                                                                                                                                                                                                                                                                                                                                                                                                                                                                                                                                                                                                                                                            | 5 1.55                                                                                                                                                                                                                                                                                                                                                                                                                                                                                                                                                                                                                                                                                                                                                                                                                                                                                                                                                                                                                                                                                                                                                                                                                                                                                                                                                                                                                                                                                                                                                                                                                                                                                                                                                                                                                                                                                                                                                                                                                                                                                                                         | 0.63                                                                                                                                              | 14.66                                                                                                                                                                                                                                                       | 13.23                                                                                                                                                                      |
| US\$/€                                                                                                                                                   | 1.09                                                                                                                                                                                                      | 0.00                                                                                                                                  | -0.0                                                                                                                                                                                                                                                                                                                                                                                                                                                                                                                                                                                                                                                                                                                                                                                                                                                                                                                                                                                                                                                                                                                                                                                                                                                                                                                                                                                                                                                                                                                                                                                                                                                                                                                                                                                                                                                                                                                                                                                                                                                                                                                           | 0.61                                                                                                                                                                                                                                                                                                                                                                                                                                                                                                                                                                                                                                                                                                                                                                                                                                                                                                                                                                                                                                                                                                                                                                                                                                                                                                                                                                                                                                                                                                                                                                                                                                                                                                                                                                                                                                                                                                                                                                                                                                                                                                                           | -1.66                                                                                                                                             | 1.13                                                                                                                                                                                                                                                        | 1.04                                                                                                                                                                       |
| US\$/¥                                                                                                                                                   | 151.89                                                                                                                                                                                                    | 0.07                                                                                                                                  | -0.0                                                                                                                                                                                                                                                                                                                                                                                                                                                                                                                                                                                                                                                                                                                                                                                                                                                                                                                                                                                                                                                                                                                                                                                                                                                                                                                                                                                                                                                                                                                                                                                                                                                                                                                                                                                                                                                                                                                                                                                                                                                                                                                           | -0.36                                                                                                                                                                                                                                                                                                                                                                                                                                                                                                                                                                                                                                                                                                                                                                                                                                                                                                                                                                                                                                                                                                                                                                                                                                                                                                                                                                                                                                                                                                                                                                                                                                                                                                                                                                                                                                                                                                                                                                                                                                                                                                                          | -7.14                                                                                                                                             | 151.97                                                                                                                                                                                                                                                      | 132.02                                                                                                                                                                     |
| Commodities                                                                                                                                              |                                                                                                                                                                                                           |                                                                                                                                       |                                                                                                                                                                                                                                                                                                                                                                                                                                                                                                                                                                                                                                                                                                                                                                                                                                                                                                                                                                                                                                                                                                                                                                                                                                                                                                                                                                                                                                                                                                                                                                                                                                                                                                                                                                                                                                                                                                                                                                                                                                                                                                                                |                                                                                                                                                                                                                                                                                                                                                                                                                                                                                                                                                                                                                                                                                                                                                                                                                                                                                                                                                                                                                                                                                                                                                                                                                                                                                                                                                                                                                                                                                                                                                                                                                                                                                                                                                                                                                                                                                                                                                                                                                                                                                                                                |                                                                                                                                                   |                                                                                                                                                                                                                                                             |                                                                                                                                                                            |
|                                                                                                                                                          | Level                                                                                                                                                                                                     | Net Change                                                                                                                            | d/d 9                                                                                                                                                                                                                                                                                                                                                                                                                                                                                                                                                                                                                                                                                                                                                                                                                                                                                                                                                                                                                                                                                                                                                                                                                                                                                                                                                                                                                                                                                                                                                                                                                                                                                                                                                                                                                                                                                                                                                                                                                                                                                                                          | 6 mtd %                                                                                                                                                                                                                                                                                                                                                                                                                                                                                                                                                                                                                                                                                                                                                                                                                                                                                                                                                                                                                                                                                                                                                                                                                                                                                                                                                                                                                                                                                                                                                                                                                                                                                                                                                                                                                                                                                                                                                                                                                                                                                                                        | ytd %                                                                                                                                             | 52Wk High                                                                                                                                                                                                                                                   | 52Wk Low                                                                                                                                                                   |
| Brent Crude                                                                                                                                              | 90.59                                                                                                                                                                                                     | 0.21                                                                                                                                  | 0.2                                                                                                                                                                                                                                                                                                                                                                                                                                                                                                                                                                                                                                                                                                                                                                                                                                                                                                                                                                                                                                                                                                                                                                                                                                                                                                                                                                                                                                                                                                                                                                                                                                                                                                                                                                                                                                                                                                                                                                                                                                                                                                                            | 3 4.13                                                                                                                                                                                                                                                                                                                                                                                                                                                                                                                                                                                                                                                                                                                                                                                                                                                                                                                                                                                                                                                                                                                                                                                                                                                                                                                                                                                                                                                                                                                                                                                                                                                                                                                                                                                                                                                                                                                                                                                                                                                                                                                         | 18.20                                                                                                                                             | 91.91                                                                                                                                                                                                                                                       | 69.35                                                                                                                                                                      |
| Gold                                                                                                                                                     | 2344.10                                                                                                                                                                                                   | 5.06                                                                                                                                  | 0.2                                                                                                                                                                                                                                                                                                                                                                                                                                                                                                                                                                                                                                                                                                                                                                                                                                                                                                                                                                                                                                                                                                                                                                                                                                                                                                                                                                                                                                                                                                                                                                                                                                                                                                                                                                                                                                                                                                                                                                                                                                                                                                                            |                                                                                                                                                                                                                                                                                                                                                                                                                                                                                                                                                                                                                                                                                                                                                                                                                                                                                                                                                                                                                                                                                                                                                                                                                                                                                                                                                                                                                                                                                                                                                                                                                                                                                                                                                                                                                                                                                                                                                                                                                                                                                                                                | 13.63                                                                                                                                             | 2353.95                                                                                                                                                                                                                                                     | 1810.51                                                                                                                                                                    |
| Platinum                                                                                                                                                 | 978.33                                                                                                                                                                                                    | 11.96                                                                                                                                 | 1.2                                                                                                                                                                                                                                                                                                                                                                                                                                                                                                                                                                                                                                                                                                                                                                                                                                                                                                                                                                                                                                                                                                                                                                                                                                                                                                                                                                                                                                                                                                                                                                                                                                                                                                                                                                                                                                                                                                                                                                                                                                                                                                                            |                                                                                                                                                                                                                                                                                                                                                                                                                                                                                                                                                                                                                                                                                                                                                                                                                                                                                                                                                                                                                                                                                                                                                                                                                                                                                                                                                                                                                                                                                                                                                                                                                                                                                                                                                                                                                                                                                                                                                                                                                                                                                                                                | -1.37                                                                                                                                             | 1134.95                                                                                                                                                                                                                                                     | 843.10                                                                                                                                                                     |
| Copper                                                                                                                                                   |                                                                                                                                                                                                           |                                                                                                                                       |                                                                                                                                                                                                                                                                                                                                                                                                                                                                                                                                                                                                                                                                                                                                                                                                                                                                                                                                                                                                                                                                                                                                                                                                                                                                                                                                                                                                                                                                                                                                                                                                                                                                                                                                                                                                                                                                                                                                                                                                                                                                                                                                |                                                                                                                                                                                                                                                                                                                                                                                                                                                                                                                                                                                                                                                                                                                                                                                                                                                                                                                                                                                                                                                                                                                                                                                                                                                                                                                                                                                                                                                                                                                                                                                                                                                                                                                                                                                                                                                                                                                                                                                                                                                                                                                                |                                                                                                                                                   |                                                                                                                                                                                                                                                             |                                                                                                                                                                            |
| Silver                                                                                                                                                   | 427.05                                                                                                                                                                                                    | -0.55                                                                                                                                 | -0.1                                                                                                                                                                                                                                                                                                                                                                                                                                                                                                                                                                                                                                                                                                                                                                                                                                                                                                                                                                                                                                                                                                                                                                                                                                                                                                                                                                                                                                                                                                                                                                                                                                                                                                                                                                                                                                                                                                                                                                                                                                                                                                                           |                                                                                                                                                                                                                                                                                                                                                                                                                                                                                                                                                                                                                                                                                                                                                                                                                                                                                                                                                                                                                                                                                                                                                                                                                                                                                                                                                                                                                                                                                                                                                                                                                                                                                                                                                                                                                                                                                                                                                                                                                                                                                                                                | 9.26                                                                                                                                              | 430.45                                                                                                                                                                                                                                                      | 358.90                                                                                                                                                                     |
| Silver                                                                                                                                                   | 27.79                                                                                                                                                                                                     | -0.06                                                                                                                                 | -0.2                                                                                                                                                                                                                                                                                                                                                                                                                                                                                                                                                                                                                                                                                                                                                                                                                                                                                                                                                                                                                                                                                                                                                                                                                                                                                                                                                                                                                                                                                                                                                                                                                                                                                                                                                                                                                                                                                                                                                                                                                                                                                                                           | 2 11.32                                                                                                                                                                                                                                                                                                                                                                                                                                                                                                                                                                                                                                                                                                                                                                                                                                                                                                                                                                                                                                                                                                                                                                                                                                                                                                                                                                                                                                                                                                                                                                                                                                                                                                                                                                                                                                                                                                                                                                                                                                                                                                                        | 16.78                                                                                                                                             | 28.14                                                                                                                                                                                                                                                       | 20.69                                                                                                                                                                      |
| D. H. P                                                                                                                                                  |                                                                                                                                                                                                           |                                                                                                                                       |                                                                                                                                                                                                                                                                                                                                                                                                                                                                                                                                                                                                                                                                                                                                                                                                                                                                                                                                                                                                                                                                                                                                                                                                                                                                                                                                                                                                                                                                                                                                                                                                                                                                                                                                                                                                                                                                                                                                                                                                                                                                                                                                |                                                                                                                                                                                                                                                                                                                                                                                                                                                                                                                                                                                                                                                                                                                                                                                                                                                                                                                                                                                                                                                                                                                                                                                                                                                                                                                                                                                                                                                                                                                                                                                                                                                                                                                                                                                                                                                                                                                                                                                                                                                                                                                                |                                                                                                                                                   |                                                                                                                                                                                                                                                             |                                                                                                                                                                            |
| Palladium                                                                                                                                                | 1063.50                                                                                                                                                                                                   | 13.00                                                                                                                                 | 1.2                                                                                                                                                                                                                                                                                                                                                                                                                                                                                                                                                                                                                                                                                                                                                                                                                                                                                                                                                                                                                                                                                                                                                                                                                                                                                                                                                                                                                                                                                                                                                                                                                                                                                                                                                                                                                                                                                                                                                                                                                                                                                                                            | 4.11                                                                                                                                                                                                                                                                                                                                                                                                                                                                                                                                                                                                                                                                                                                                                                                                                                                                                                                                                                                                                                                                                                                                                                                                                                                                                                                                                                                                                                                                                                                                                                                                                                                                                                                                                                                                                                                                                                                                                                                                                                                                                                                           | -4.83                                                                                                                                             | 1450.00                                                                                                                                                                                                                                                     | 862.00                                                                                                                                                                     |
| Uranium                                                                                                                                                  |                                                                                                                                                                                                           |                                                                                                                                       |                                                                                                                                                                                                                                                                                                                                                                                                                                                                                                                                                                                                                                                                                                                                                                                                                                                                                                                                                                                                                                                                                                                                                                                                                                                                                                                                                                                                                                                                                                                                                                                                                                                                                                                                                                                                                                                                                                                                                                                                                                                                                                                                | 4.11                                                                                                                                                                                                                                                                                                                                                                                                                                                                                                                                                                                                                                                                                                                                                                                                                                                                                                                                                                                                                                                                                                                                                                                                                                                                                                                                                                                                                                                                                                                                                                                                                                                                                                                                                                                                                                                                                                                                                                                                                                                                                                                           |                                                                                                                                                   |                                                                                                                                                                                                                                                             |                                                                                                                                                                            |
|                                                                                                                                                          | 1063.50<br>88.75                                                                                                                                                                                          | 13.00<br>-0.25                                                                                                                        | 1.24<br>-0.23                                                                                                                                                                                                                                                                                                                                                                                                                                                                                                                                                                                                                                                                                                                                                                                                                                                                                                                                                                                                                                                                                                                                                                                                                                                                                                                                                                                                                                                                                                                                                                                                                                                                                                                                                                                                                                                                                                                                                                                                                                                                                                                  | 4 4.11<br>3 -0.56                                                                                                                                                                                                                                                                                                                                                                                                                                                                                                                                                                                                                                                                                                                                                                                                                                                                                                                                                                                                                                                                                                                                                                                                                                                                                                                                                                                                                                                                                                                                                                                                                                                                                                                                                                                                                                                                                                                                                                                                                                                                                                              | -4.83<br>-3.01                                                                                                                                    | 1450.00<br>107.00                                                                                                                                                                                                                                           | 862.00<br>51.13                                                                                                                                                            |
| Uranium<br>NSX Local                                                                                                                                     | 1063.50<br>88.75<br><b>Level</b>                                                                                                                                                                          | 13.00<br>-0.25<br><b>Last Change</b>                                                                                                  | 1.24<br>-0.28<br>Last 9                                                                                                                                                                                                                                                                                                                                                                                                                                                                                                                                                                                                                                                                                                                                                                                                                                                                                                                                                                                                                                                                                                                                                                                                                                                                                                                                                                                                                                                                                                                                                                                                                                                                                                                                                                                                                                                                                                                                                                                                                                                                                                        | 4 4.11<br>3 -0.56<br>6 <b>mtd %</b>                                                                                                                                                                                                                                                                                                                                                                                                                                                                                                                                                                                                                                                                                                                                                                                                                                                                                                                                                                                                                                                                                                                                                                                                                                                                                                                                                                                                                                                                                                                                                                                                                                                                                                                                                                                                                                                                                                                                                                                                                                                                                            | -4.83<br>-3.01<br><b>ytd %</b>                                                                                                                    | 1450.00<br>107.00<br><b>52Wk High</b>                                                                                                                                                                                                                       | 862.00<br>51.13<br><b>52Wk Low</b>                                                                                                                                         |
| Uranium                                                                                                                                                  | 1063.50<br>88.75                                                                                                                                                                                          | 13.00<br>-0.25                                                                                                                        | 1.24<br>-0.23                                                                                                                                                                                                                                                                                                                                                                                                                                                                                                                                                                                                                                                                                                                                                                                                                                                                                                                                                                                                                                                                                                                                                                                                                                                                                                                                                                                                                                                                                                                                                                                                                                                                                                                                                                                                                                                                                                                                                                                                                                                                                                                  | 4 4.11<br>3 -0.56<br>6 <b>mtd %</b>                                                                                                                                                                                                                                                                                                                                                                                                                                                                                                                                                                                                                                                                                                                                                                                                                                                                                                                                                                                                                                                                                                                                                                                                                                                                                                                                                                                                                                                                                                                                                                                                                                                                                                                                                                                                                                                                                                                                                                                                                                                                                            | -4.83<br>-3.01                                                                                                                                    | 1450.00<br>107.00                                                                                                                                                                                                                                           | 862.00<br>51.13                                                                                                                                                            |
| Uranium<br>NSX Local                                                                                                                                     | 1063.50<br>88.75<br><b>Level</b>                                                                                                                                                                          | 13.00<br>-0.25<br><b>Last Change</b>                                                                                                  | 1.24<br>-0.28<br>Last 9                                                                                                                                                                                                                                                                                                                                                                                                                                                                                                                                                                                                                                                                                                                                                                                                                                                                                                                                                                                                                                                                                                                                                                                                                                                                                                                                                                                                                                                                                                                                                                                                                                                                                                                                                                                                                                                                                                                                                                                                                                                                                                        | 4 4.11<br>3 -0.56<br>6 <b>mtd %</b><br>0 0.00                                                                                                                                                                                                                                                                                                                                                                                                                                                                                                                                                                                                                                                                                                                                                                                                                                                                                                                                                                                                                                                                                                                                                                                                                                                                                                                                                                                                                                                                                                                                                                                                                                                                                                                                                                                                                                                                                                                                                                                                                                                                                  | -4.83<br>-3.01<br><b>ytd %</b>                                                                                                                    | 1450.00<br>107.00<br><b>52Wk High</b>                                                                                                                                                                                                                       | 862.00<br>51.13<br><b>52Wk Low</b>                                                                                                                                         |
| Uranium<br>NSX Local<br>ANE                                                                                                                              | 1063.50<br>88.75<br><b>Level</b><br>899                                                                                                                                                                   | 13.00<br>-0.25<br><b>Last Change</b><br>0.00                                                                                          | 1.24<br>-0.28<br>• <b>Last 9</b>                                                                                                                                                                                                                                                                                                                                                                                                                                                                                                                                                                                                                                                                                                                                                                                                                                                                                                                                                                                                                                                                                                                                                                                                                                                                                                                                                                                                                                                                                                                                                                                                                                                                                                                                                                                                                                                                                                                                                                                                                                                                                               | 4 4.11<br>8 -0.56<br>6 mtd %<br>0 0.00<br>7 0.68                                                                                                                                                                                                                                                                                                                                                                                                                                                                                                                                                                                                                                                                                                                                                                                                                                                                                                                                                                                                                                                                                                                                                                                                                                                                                                                                                                                                                                                                                                                                                                                                                                                                                                                                                                                                                                                                                                                                                                                                                                                                               | -4.83<br>-3.01<br><b>ytd %</b><br>0.00                                                                                                            | 1450.00<br>107.00<br><b>52Wk High</b><br>900                                                                                                                                                                                                                | 862.00<br>51.13<br><b>52Wk Low</b><br>899                                                                                                                                  |
| Uranium<br>NSX Local<br>ANE<br>CGP                                                                                                                       | 1063.50<br>88.75<br><b>Level</b><br>899<br>1770                                                                                                                                                           | 13.00<br>-0.25<br><b>Last Change</b><br>0.00<br>3.00                                                                                  | 1.24<br>-0.28<br><b>Last 9</b><br>0.00                                                                                                                                                                                                                                                                                                                                                                                                                                                                                                                                                                                                                                                                                                                                                                                                                                                                                                                                                                                                                                                                                                                                                                                                                                                                                                                                                                                                                                                                                                                                                                                                                                                                                                                                                                                                                                                                                                                                                                                                                                                                                         | 4 4.11<br>3 -0.56<br>6 mtd %<br>0 0.00<br>7 0.68<br>0 -0.02                                                                                                                                                                                                                                                                                                                                                                                                                                                                                                                                                                                                                                                                                                                                                                                                                                                                                                                                                                                                                                                                                                                                                                                                                                                                                                                                                                                                                                                                                                                                                                                                                                                                                                                                                                                                                                                                                                                                                                                                                                                                    | -4.83<br>-3.01<br><b>ytd %</b><br>0.00<br>4.42                                                                                                    | 1450.00<br>107.00<br><b>52Wk High</b><br>900<br>1770                                                                                                                                                                                                        | 862.00<br>51.13<br><b>52Wk Low</b><br>899<br>1370                                                                                                                          |
| Uranium<br>NSX Local<br>ANE<br>CGP<br>FNB                                                                                                                | 1063.50<br>88.75<br><b>Level</b><br>899<br>1770<br>4947                                                                                                                                                   | 13.00<br>-0.25<br><b>Last Change</b><br>0.00<br>3.00<br>0.00                                                                          | 1.24<br>-0.28<br><b>Last 9</b><br>0.00<br>0.11                                                                                                                                                                                                                                                                                                                                                                                                                                                                                                                                                                                                                                                                                                                                                                                                                                                                                                                                                                                                                                                                                                                                                                                                                                                                                                                                                                                                                                                                                                                                                                                                                                                                                                                                                                                                                                                                                                                                                                                                                                                                                 | 4 4.11<br>3 -0.56<br>6 mtd %<br>0 0.00<br>7 0.68<br>0 -0.02<br>0 -9.59                                                                                                                                                                                                                                                                                                                                                                                                                                                                                                                                                                                                                                                                                                                                                                                                                                                                                                                                                                                                                                                                                                                                                                                                                                                                                                                                                                                                                                                                                                                                                                                                                                                                                                                                                                                                                                                                                                                                                                                                                                                         | -4.83<br>-3.01<br><b>ytd %</b><br>0.00<br>4.42<br>0.94                                                                                            | 1450.00<br>107.00<br><b>52Wk High</b><br>900<br>1770<br>5200                                                                                                                                                                                                | 862.00<br>51.13<br><b>52Wk Low</b><br>899<br>1370<br>3699                                                                                                                  |
| Uranium NSX Local ANE CGP FNB LHN MOC                                                                                                                    | 1063.50<br>88.75<br><b>Level</b><br>899<br>1770<br>4947<br>415                                                                                                                                            | 13.00<br>-0.25<br><b>Last Change</b><br>0.00<br>3.00<br>0.00<br>0.00                                                                  | 1.2-<br>-0.23<br><b>Last 9</b> 0.00 0.1 0.00 0.00                                                                                                                                                                                                                                                                                                                                                                                                                                                                                                                                                                                                                                                                                                                                                                                                                                                                                                                                                                                                                                                                                                                                                                                                                                                                                                                                                                                                                                                                                                                                                                                                                                                                                                                                                                                                                                                                                                                                                                                                                                                                              | 4 4.11<br>8 -0.56<br><b>mtd %</b> 0.00<br>7 0.68<br>0 -0.02<br>0 -9.59<br>0 0.00                                                                                                                                                                                                                                                                                                                                                                                                                                                                                                                                                                                                                                                                                                                                                                                                                                                                                                                                                                                                                                                                                                                                                                                                                                                                                                                                                                                                                                                                                                                                                                                                                                                                                                                                                                                                                                                                                                                                                                                                                                               | -4.83<br>-3.01<br><b>ytd %</b><br>0.00<br>4.42<br>0.94<br>6.14<br>2.50                                                                            | 1450.00<br>107.00<br><b>52Wk High</b><br>900<br>1770<br>5200<br>460                                                                                                                                                                                         | 862.00<br>51.13<br><b>52Wk Low</b><br>899<br>1370<br>3699<br>375                                                                                                           |
| Uranium NSX Local ANE CGP FNB LHN MOC NAM                                                                                                                | 1063.50<br>88.75<br><b>Level</b><br>899<br>1770<br>4947<br>415<br>780<br>72                                                                                                                               | 13.00<br>-0.25<br><b>Last Change</b><br>0.00<br>3.00<br>0.00<br>0.00<br>0.00<br>0.00                                                  | 1.20.2:  Last 9 0.00 0.1 0.00 0.00 0.00 0.00                                                                                                                                                                                                                                                                                                                                                                                                                                                                                                                                                                                                                                                                                                                                                                                                                                                                                                                                                                                                                                                                                                                                                                                                                                                                                                                                                                                                                                                                                                                                                                                                                                                                                                                                                                                                                                                                                                                                                                                                                                                                                   | 4 4.11<br>8 -0.56<br><b>mtd %</b><br>0 0.00<br>7 0.68<br>0 -0.02<br>0 -9.59<br>0 0.00<br>0 0.00                                                                                                                                                                                                                                                                                                                                                                                                                                                                                                                                                                                                                                                                                                                                                                                                                                                                                                                                                                                                                                                                                                                                                                                                                                                                                                                                                                                                                                                                                                                                                                                                                                                                                                                                                                                                                                                                                                                                                                                                                                | -4.83<br>-3.01<br><b>ytd %</b><br>0.00<br>4.42<br>0.94<br>6.14<br>2.50<br>2.86                                                                    | 1450.00<br>107.00<br><b>52Wk High</b><br>900<br>1770<br>5200<br>460<br>850<br>72                                                                                                                                                                            | 862.00<br>51.13<br><b>52Wk Low</b><br>899<br>1370<br>3699<br>375<br>706<br>68                                                                                              |
| Uranium NSX Local ANE CGP FNB LHN MOC NAM NBS                                                                                                            | 1063.50<br>88.75<br><b>Level</b><br>899<br>1770<br>4947<br>415<br>780<br>72<br>3001                                                                                                                       | 13.00<br>-0.25<br><b>Last Change</b><br>0.00<br>3.00<br>0.00<br>0.00<br>0.00<br>0.00                                                  | 1.20.2:  Last 9 0.00 0.1 0.00 0.00 0.00 0.00 0.00                                                                                                                                                                                                                                                                                                                                                                                                                                                                                                                                                                                                                                                                                                                                                                                                                                                                                                                                                                                                                                                                                                                                                                                                                                                                                                                                                                                                                                                                                                                                                                                                                                                                                                                                                                                                                                                                                                                                                                                                                                                                              | 4 4.11<br>8 -0.56<br><b>mtd %</b><br>0 0.00<br>7 0.68<br>0 -0.02<br>0 -9.59<br>0 0.00<br>0 0.00<br>0 0.00                                                                                                                                                                                                                                                                                                                                                                                                                                                                                                                                                                                                                                                                                                                                                                                                                                                                                                                                                                                                                                                                                                                                                                                                                                                                                                                                                                                                                                                                                                                                                                                                                                                                                                                                                                                                                                                                                                                                                                                                                      | -4.83<br>-3.01<br>ytd %<br>0.00<br>4.42<br>0.94<br>6.14<br>2.50<br>2.86<br>-4.70                                                                  | 1450.00<br>107.00<br><b>52Wk High</b><br>900<br>1770<br>5200<br>460<br>850<br>72<br>3800                                                                                                                                                                    | 862.00<br>51.13<br><b>52Wk Low</b><br>899<br>1370<br>3699<br>375<br>706<br>68<br>2999                                                                                      |
| Uranium NSX Local ANE CGP FNB LHN MOC NAM NBS NHL                                                                                                        | 1063.50<br>88.75<br>Level<br>899<br>1770<br>4947<br>415<br>780<br>72<br>3001<br>222                                                                                                                       | 13.00<br>-0.25<br>Last Change<br>0.00<br>3.00<br>0.00<br>0.00<br>0.00<br>0.00<br>0.00<br>0.00<br>0.00                                 | 1.20.2i  Last 9 0.0i 0.1i 0.0i 0.0i 0.0i 0.0i 0.0i 0.0i                                                                                                                                                                                                                                                                                                                                                                                                                                                                                                                                                                                                                                                                                                                                                                                                                                                                                                                                                                                                                                                                                                                                                                                                                                                                                                                                                                                                                                                                                                                                                                                                                                                                                                                                                                                                                                                                                                                                                                                                                                                                        | 4 4.11<br>8 -0.56<br>6 mtd %<br>0 0.00<br>7 0.68<br>0 -0.02<br>0 -9.59<br>0 0.00<br>0 0.00<br>0 0.00<br>0 0.00                                                                                                                                                                                                                                                                                                                                                                                                                                                                                                                                                                                                                                                                                                                                                                                                                                                                                                                                                                                                                                                                                                                                                                                                                                                                                                                                                                                                                                                                                                                                                                                                                                                                                                                                                                                                                                                                                                                                                                                                                 | -4.83<br>-3.01<br>ytd %<br>0.00<br>4.42<br>0.94<br>6.14<br>2.50<br>2.86<br>-4.70                                                                  | 1450.00<br>107.00<br>52Wk High<br>900<br>1770<br>5200<br>460<br>850<br>72<br>3800<br>230                                                                                                                                                                    | 862.00<br>51.13<br><b>52Wk Low</b><br>899<br>1370<br>3699<br>375<br>706<br>68<br>2999                                                                                      |
| Uranium NSX Local  ANE CGP FNB LHN MOC NAM NBS NHL ORY                                                                                                   | 1063.50<br>88.75<br>Level<br>899<br>1770<br>4947<br>415<br>780<br>72<br>3001<br>222<br>1200                                                                                                               | 13.00<br>-0.25<br>Last Change<br>0.00<br>3.00<br>0.00<br>0.00<br>0.00<br>0.00<br>0.00<br>0.00<br>0.00                                 | 1.20.2i  Last 9 0.0i 0.1' 0.0i 0.0i 0.0i 0.0i 0.0i 0.0i 0.0i                                                                                                                                                                                                                                                                                                                                                                                                                                                                                                                                                                                                                                                                                                                                                                                                                                                                                                                                                                                                                                                                                                                                                                                                                                                                                                                                                                                                                                                                                                                                                                                                                                                                                                                                                                                                                                                                                                                                                                                                                                                                   | 4 4.11<br>8 -0.56<br><b>mtd %</b><br>0 0.00<br>7 0.68<br>0 -0.02<br>0 -9.59<br>0 0.00<br>0 0.00<br>0 0.00<br>0 0.00<br>0 0.00                                                                                                                                                                                                                                                                                                                                                                                                                                                                                                                                                                                                                                                                                                                                                                                                                                                                                                                                                                                                                                                                                                                                                                                                                                                                                                                                                                                                                                                                                                                                                                                                                                                                                                                                                                                                                                                                                                                                                                                                  | -4.83<br>-3.01<br>ytd %<br>0.00<br>4.42<br>0.94<br>6.14<br>2.50<br>2.86<br>-4.70<br>0.00                                                          | 1450.00<br>107.00<br>52Wk High<br>900<br>1770<br>5200<br>460<br>850<br>72<br>3800<br>230<br>1250                                                                                                                                                            | 862.00<br>51.13<br>52Wk Low<br>899<br>1370<br>3699<br>375<br>706<br>68<br>2999<br>190<br>1100                                                                              |
| Uranium NSX Local  ANE CGP FNB LHN MOC NAM NBS NHL ORY PNH                                                                                               | 1063.50<br>88.75<br><b>Level</b><br>899<br>1770<br>4947<br>415<br>780<br>72<br>3001<br>222<br>1200                                                                                                        | 13.00<br>-0.25<br>Last Change<br>0.00<br>3.00<br>0.00<br>0.00<br>0.00<br>0.00<br>0.00<br>0.0                                          | 1.20.20.00 -0.01 -0.00 -0.00 -0.00 -0.00 -0.00 -0.00 -0.00 -0.00 -0.00 -0.00 -0.00 -0.00 -0.00 -0.00                                                                                                                                                                                                                                                                                                                                                                                                                                                                                                                                                                                                                                                                                                                                                                                                                                                                                                                                                                                                                                                                                                                                                                                                                                                                                                                                                                                                                                                                                                                                                                                                                                                                                                                                                                                                                                                                                                                                                                                                                           | 4 4.11<br>8 -0.56<br>6 mtd %<br>0 0.00<br>7 0.68<br>0 -0.02<br>0 -9.59<br>0 0.00<br>0 0.00<br>0 0.00<br>0 0.00<br>0 0.00<br>0 0.00                                                                                                                                                                                                                                                                                                                                                                                                                                                                                                                                                                                                                                                                                                                                                                                                                                                                                                                                                                                                                                                                                                                                                                                                                                                                                                                                                                                                                                                                                                                                                                                                                                                                                                                                                                                                                                                                                                                                                                                             | -4.83<br>-3.01<br>ytd %<br>0.00<br>4.42<br>0.94<br>6.14<br>2.50<br>2.86<br>-4.70<br>0.00<br>0.00                                                  | 1450.00<br>107.00<br>52Wk High<br>900<br>1770<br>5200<br>460<br>850<br>72<br>3800<br>230<br>1250<br>1276                                                                                                                                                    | 862.00<br>51.13<br><b>52Wk Low</b><br>899<br>1370<br>3699<br>375<br>706<br>68<br>2999<br>190<br>1100<br>1194                                                               |
| Uranium NSX Local  ANE CGP FNB LHN MOC NAM NBS NHL ORY PNH SILP                                                                                          | 1063.50<br>88.75<br>Level<br>899<br>1770<br>4947<br>415<br>780<br>72<br>3001<br>222<br>1200<br>1210<br>12801                                                                                              | 13.00<br>-0.25<br>Last Change<br>0.00<br>3.00<br>0.00<br>0.00<br>0.00<br>0.00<br>0.00<br>0.00<br>0.00<br>0.00<br>0.00                 | 1.20.20.20.00 -0.10.00 -0.00 -0.00 -0.00 -0.00 -0.00 -0.00 -0.00 -0.00 -0.00 -0.00 -0.00 -0.00 -0.00 -0.00 -0.00 -0.00 -0.00                                                                                                                                                                                                                                                                                                                                                                                                                                                                                                                                                                                                                                                                                                                                                                                                                                                                                                                                                                                                                                                                                                                                                                                                                                                                                                                                                                                                                                                                                                                                                                                                                                                                                                                                                                                                                                                                                                                                                                                                   | 4 4.11<br>8 -0.56<br><b>mtd %</b><br>0 0.00<br>7 0.68<br>0 -0.02<br>0 -9.59<br>0 0.00<br>0 0.07<br>0 0.00<br>0 0 0 0 0.00<br>0 0 0 0 0 0.00<br>0 0 0 0 0 0 0 0 0 0 0 0 0 0 0 0 0 0                                                                                                                                                                                                                                                                                                                   | -4.83<br>-3.01<br>ytd %<br>0.00<br>4.42<br>0.94<br>6.14<br>2.50<br>2.86<br>-4.70<br>0.00<br>0.00<br>1.26<br>0.09                                  | 1450.00<br>107.00<br>52Wk High<br>900<br>1770<br>5200<br>460<br>850<br>72<br>3800<br>230<br>1250<br>1276                                                                                                                                                    | 862.00<br>51.13<br>52Wk Low<br>899<br>1370<br>3699<br>375<br>706<br>68<br>2999<br>190<br>1100<br>1194<br>12790                                                             |
| Uranium NSX Local  ANE CGP FNB LHN MOC NAM NBS NHL ORY PNH SILP SNO                                                                                      | 1063.50<br>88.75<br>Level<br>899<br>1770<br>4947<br>415<br>780<br>72<br>3001<br>222<br>1200<br>1210<br>12801<br>850                                                                                       | 13.00<br>-0.25<br>Last Change<br>0.00<br>0.00<br>0.00<br>0.00<br>0.00<br>0.00<br>0.00<br>0.00<br>0.00<br>0.00<br>0.00                 | 1.20.20.00 -0.01 -0.00 -0.00 -0.00 -0.00 -0.00 -0.00 -0.00 -0.00 -0.00 -0.00 -0.00 -0.00 -0.00 -0.00                                                                                                                                                                                                                                                                                                                                                                                                                                                                                                                                                                                                                                                                                                                                                                                                                                                                                                                                                                                                                                                                                                                                                                                                                                                                                                                                                                                                                                                                                                                                                                                                                                                                                                                                                                                                                                                                                                                                                                                                                           | 4 4.11<br>8 -0.56<br><b>mtd %</b><br>0 0.00<br>7 0.68<br>0 -0.02<br>0 -9.59<br>0 0.00<br>0 0.07<br>0 0.00<br>0 0 0 0 0.00<br>0 0 0 0 0 0.00<br>0 0 0 0 0 0 0 0 0 0 0 0 0 0 0 0 0 0                                                                                                                                                                                                                                                                                                                   | -4.83<br>-3.01<br>ytd %<br>0.00<br>4.42<br>0.94<br>6.14<br>2.50<br>2.86<br>-4.70<br>0.00<br>0.00                                                  | 1450.00<br>107.00<br>52Wk High<br>900<br>1770<br>5200<br>460<br>850<br>72<br>3800<br>230<br>1250<br>1276                                                                                                                                                    | 862.00<br>51.13<br><b>52Wk Low</b><br>899<br>1370<br>3699<br>375<br>706<br>68<br>2999<br>190<br>1100<br>1194                                                               |
| Uranium NSX Local ANE CGP FNB LHN MOC NAM NBS NHL ORY PNH SILP SNO SA versus Na                                                                          | 1063.50<br>88.75<br>Level<br>899<br>1770<br>4947<br>415<br>780<br>72<br>3001<br>222<br>1200<br>1210<br>12801<br>850<br>mibian Bor                                                                         | 13.00<br>-0.25<br>Last Change<br>0.00<br>3.00<br>0.00<br>0.00<br>0.00<br>0.00<br>0.00<br>0.0                                          | 1.24<br>-0.25<br>9                                                                                                                                                                                                                                                                                                                                                                                                                                                                                                                                                                                                                                                                                                                                                                                                                                                                                                                                                                                                                                                                                                                                                                                                                                                                                                                                                                                                                                                                                                                                                                                                                                                                                                                                                                                                                                                                                                                                                                                                                                                                                                             | 4 4.11 8 -0.56 6 mtd % 0 0.00 7 0.68 0 -0.02 0 -9.59 0 0.00 0 0.00 0 0.00 0 0.00 0 0.00 0 0.00 0 0.00 0 0.00 0 0.00                                                                                                                                                                                                                                                                                                                                                                                                                                                                                                                                                                                                                                                                                                                                                                                                                                                                                                                                                                                                                                                                                                                                                                                                                                                                                                                                                                                                                                                                                                                                                                                                                                                                                                                                                                                                                                                                                                                                                                                                            | -4.83<br>-3.01<br>ytd %<br>0.00<br>4.42<br>0.94<br>6.14<br>2.50<br>2.86<br>-4.70<br>0.00<br>0.00<br>1.26<br>0.09<br>0.59                          | 1450.00<br>107.00<br>52Wk High<br>900<br>1770<br>5200<br>460<br>850<br>72<br>3800<br>230<br>1250<br>1276<br>12801<br>890                                                                                                                                    | 862.00<br>51.13<br>52Wk Low<br>899<br>1370<br>3699<br>375<br>706<br>68<br>2999<br>190<br>1100<br>1194<br>12790<br>650                                                      |
| Uranium NSX Local  ANE CGP FNB LHN MOC NAM NBS NHL ORY PNH SILP SNO SA versus Na SA Bonds                                                                | 1063.50<br>88.75<br>Level<br>899<br>1770<br>4947<br>415<br>780<br>72<br>3001<br>222<br>1200<br>1210<br>12801<br>850<br>mibian Bon                                                                         | 13.00<br>-0.25<br>Last Change<br>0.00<br>3.00<br>0.00<br>0.00<br>0.00<br>0.00<br>0.00<br>0.00<br>0.00<br>0.00<br>0.00<br>0.00<br>0.00 | 1.24 -0.25 -0.00 -0.00 -0.00 -0.00 -0.00 -0.00 -0.00 -0.00 -0.00 -0.00 -0.00 -0.00 -0.00 -0.00 -0.00 -0.00 -0.00 -0.00 -0.00 -0.00 -0.00 -0.00 -0.00 -0.00 -0.00 -0.00 -0.00 -0.00 -0.00 -0.00 -0.00 -0.00 -0.00 -0.00 -0.00 -0.00 -0.00 -0.00 -0.00 -0.00 -0.00 -0.00 -0.00 -0.00 -0.00 -0.00 -0.00 -0.00 -0.00 -0.00 -0.00 -0.00 -0.00 -0.00 -0.00 -0.00 -0.00 -0.00 -0.00 -0.00 -0.00 -0.00 -0.00 -0.00 -0.00 -0.00 -0.00 -0.00 -0.00 -0.00 -0.00 -0.00 -0.00 -0.00 -0.00 -0.00 -0.00 -0.00 -0.00 -0.00 -0.00 -0.00 -0.00 -0.00 -0.00 -0.00 -0.00 -0.00 -0.00 -0.00 -0.00 -0.00 -0.00 -0.00 -0.00 -0.00 -0.00 -0.00 -0.00 -0.00 -0.00 -0.00 -0.00 -0.00 -0.00 -0.00 -0.00 -0.00 -0.00 -0.00 -0.00 -0.00 -0.00 -0.00 -0.00 -0.00 -0.00 -0.00 -0.00 -0.00 -0.00 -0.00 -0.00 -0.00 -0.00 -0.00 -0.00 -0.00 -0.00 -0.00 -0.00 -0.00 -0.00 -0.00 -0.00 -0.00 -0.00 -0.00 -0.00 -0.00 -0.00 -0.00 -0.00 -0.00 -0.00 -0.00 -0.00 -0.00 -0.00 -0.00 -0.00 -0.00 -0.00 -0.00 -0.00 -0.00 -0.00 -0.00 -0.00 -0.00 -0.00 -0.00 -0.00 -0.00 -0.00 -0.00 -0.00 -0.00 -0.00 -0.00 -0.00 -0.00 -0.00 -0.00 -0.00 -0.00 -0.00 -0.00 -0.00 -0.00 -0.00 -0.00 -0.00 -0.00 -0.00 -0.00 -0.00 -0.00 -0.00 -0.00 -0.00 -0.00 -0.00 -0.00 -0.00 -0.00 -0.00 -0.00 -0.00 -0.00 -0.00 -0.00 -0.00 -0.00 -0.00 -0.00 -0.00 -0.00 -0.00 -0.00 -0.00 -0.00 -0.00 -0.00 -0.00 -0.00 -0.00 -0.00 -0.00 -0.00 -0.00 -0.00 -0.00 -0.00 -0.00 -0.00 -0.00 -0.00 -0.00 -0.00 -0.00 -0.00 -0.00 -0.00 -0.00 -0.00 -0.00 -0.00 -0.00 -0.00 -0.00 -0.00 -0.00 -0.00 -0.00 -0.00 -0.00 -0.00 -0.00 -0.00 -0.00 -0.00 -0.00 -0.00 -0.00 -0.00 -0.00 -0.00 -0.00 -0.00 -0.00 -0.00 -0.00 -0.00 -0.00 -0.00 -0.00 -0.00 -0.00 -0.00 -0.00 -0.00 -0.00 -0.00 -0.00 -0.00 -0.00 -0.00 -0.00 -0.00 -0.00 -0.00 -0.00 -0.00 -0.00 -0.00 -0.00 -0.00 -0.00 -0.00 -0.00 -0.00 -0.00 -0.00 -0.00 -0.00 -0.00 -0.00 -0.00 -0.00 -0.00 -0.00 -0.00 -0.00 -0.00 -0.00 -0.00 -0.00 -0.00 -0.00 -0.00 -0.00 -0.00 -0.00 -0.00 -0.00 -0.00 -0.00 -0.00 -0.00 -0.00 -0.00 -0.00 -0.00 -0.00 -0.00 -0.00 -0.00 -0.00 -0.00 -0.00 -0.00 -0.00 -0.00 -0.00 -0.00 -0.00 -0.00 -0.00 - | 4 4.11 8 -0.56 6 mtd % 0 0.00 7 0.68 0 -0.02 0 -9.59 0 0.00 0 0.07 0 0.00 0 0.00 0 0.00 0 0.00 0 0.00 0 0.00 0 0.00 0 0.00                                                                                                                                                                                                                                                                                                                                                                                                                                                                                                                                                                                                                                                                                                                                                                                                                                                                                                                                                                                                                                                                                                                                                                                                                                                                                                                                                                                                                                                                                                                                                                                                                                                                                                                                                                                                                                                                                                                                                                                                     | -4.83 -3.01  ytd % 0.00 4.42 0.94 6.14 2.50 2.86 -4.70 0.00 0.00 1.26 0.09 0.59                                                                   | 1450.00<br>107.00<br>52Wk High<br>900<br>1770<br>5200<br>460<br>850<br>72<br>3800<br>230<br>1250<br>1276<br>12801<br>890                                                                                                                                    | 862.00<br>51.13<br>52Wk Low<br>899<br>1370<br>3699<br>375<br>706<br>68<br>2999<br>190<br>1100<br>1194<br>12790<br>650<br>Chg [bp]                                          |
| Uranium  NSX Local  ANE CGP FNB LHN MOC NAM NBS NHL ORY PNH SILP SNO SA versus Na SA Bonds R186                                                          | 1063.50<br>88.75<br>Level<br>899<br>1770<br>4947<br>415<br>780<br>72<br>3001<br>222<br>1200<br>1210<br>12801<br>850<br>mibian Bor<br>YTM<br>9.25                                                          | 13.00<br>-0.25<br>Last Change<br>0.00<br>3.00<br>0.00<br>0.00<br>0.00<br>0.00<br>0.00<br>0.0                                          | 1.24 -0.25 -0.00 -0.01 -0.00 -0.00 -0.00 -0.00 -0.00 -0.00 -0.00 -0.00 -0.00 -0.00 -0.00 -0.00 -0.00 -0.00 -0.00 -0.00 -0.00 -0.00 -0.00 -0.00 -0.00 -0.00 -0.00 -0.00 -0.00 -0.00 -0.00 -0.00 -0.00 -0.00 -0.00 -0.00 -0.00 -0.00 -0.00 -0.00 -0.00 -0.00 -0.00 -0.00 -0.00 -0.00 -0.00 -0.00 -0.00 -0.00 -0.00 -0.00 -0.00 -0.00 -0.00 -0.00 -0.00 -0.00 -0.00 -0.00 -0.00 -0.00 -0.00 -0.00 -0.00 -0.00 -0.00 -0.00 -0.00 -0.00 -0.00 -0.00 -0.00 -0.00 -0.00 -0.00 -0.00 -0.00 -0.00 -0.00 -0.00 -0.00 -0.00 -0.00 -0.00 -0.00 -0.00 -0.00 -0.00 -0.00 -0.00 -0.00 -0.00 -0.00 -0.00 -0.00 -0.00 -0.00 -0.00 -0.00 -0.00 -0.00 -0.00 -0.00 -0.00 -0.00 -0.00 -0.00 -0.00 -0.00 -0.00 -0.00 -0.00 -0.00 -0.00 -0.00 -0.00 -0.00 -0.00 -0.00 -0.00 -0.00 -0.00 -0.00 -0.00 -0.00 -0.00 -0.00 -0.00 -0.00 -0.00 -0.00 -0.00 -0.00 -0.00 -0.00 -0.00 -0.00 -0.00 -0.00 -0.00 -0.00 -0.00 -0.00 -0.00 -0.00 -0.00 -0.00 -0.00 -0.00 -0.00 -0.00 -0.00 -0.00 -0.00 -0.00 -0.00 -0.00 -0.00 -0.00 -0.00 -0.00 -0.00 -0.00 -0.00 -0.00 -0.00 -0.00 -0.00 -0.00 -0.00 -0.00 -0.00 -0.00 -0.00 -0.00 -0.00 -0.00 -0.00 -0.00 -0.00 -0.00 -0.00 -0.00 -0.00 -0.00 -0.00 -0.00 -0.00 -0.00 -0.00 -0.00 -0.00 -0.00 -0.00 -0.00 -0.00 -0.00 -0.00 -0.00 -0.00 -0.00 -0.00 -0.00 -0.00 -0.00 -0.00 -0.00 -0.00 -0.00 -0.00 -0.00 -0.00 -0.00 -0.00 -0.00 -0.00 -0.00 -0.00 -0.00 -0.00 -0.00 -0.00 -0.00 -0.00 -0.00 -0.00 -0.00 -0.00 -0.00 -0.00 -0.00 -0.00 -0.00 -0.00 -0.00 -0.00 -0.00 -0.00 -0.00 -0.00 -0.00 -0.00 -0.00 -0.00 -0.00 -0.00 -0.00 -0.00 -0.00 -0.00 -0.00 -0.00 -0.00 -0.00 -0.00 -0.00 -0.00 -0.00 -0.00 -0.00 -0.00 -0.00 -0.00 -0.00 -0.00 -0.00 -0.00 -0.00 -0.00 -0.00 -0.00 -0.00 -0.00 -0.00 -0.00 -0.00 -0.00 -0.00 -0.00 -0.00 -0.00 -0.00 -0.00 -0.00 -0.00 -0.00 -0.00 -0.00 -0.00 -0.00 -0.00 -0.00 -0.00 -0.00 -0.00 -0.00 -0.00 -0.00 -0.00 -0.00 -0.00 -0.00 -0.00 -0.00 -0.00 -0.00 -0.00 -0.00 -0.00 -0.00 -0.00 -0.00 -0.00 -0.00 -0.00 -0.00 -0.00 -0.00 -0.00 -0.00 -0.00 -0.00 -0.00 -0.00 -0.00 -0.00 -0.00 -0.00 -0.00 -0.00 -0.00 -0.00 -0.00 -0.00 -0.00 -0.00 -0.00 -0.00 -0.00 -0.00 - | 4 4.11 8 -0.56 6 mtd % 0 0.00 7 0.68 0 -0.02 0 -9.59 0 0.00 0 0.00 0 0.00 0 0.00 0 0.00 0 0.00 0 0.00 0 0.00 0 0.00 0 0.00 0 0.00 0 0.00                                                                                                                                                                                                                                                                                                                                                                                                                                                                                                                                                                                                                                                                                                                                                                                                                                                                                                                                                                                                                                                                                                                                                                                                                                                                                                                                                                                                                                                                                                                                                                                                                                                                                                                                                                                                                                                                                                                                                                                       | -4.83 -3.01  ytd % 0.00 4.42 0.94 6.14 2.50 2.86 -4.70 0.00 0.00 1.26 0.09 0.59  YTM 8.91                                                         | 1450.00<br>107.00<br>52Wk High<br>900<br>1770<br>5200<br>460<br>850<br>72<br>3800<br>230<br>1250<br>1276<br>12801<br>890<br>Premium<br>0                                                                                                                    | 862.00<br>51.13<br>52Wk Low<br>899<br>1370<br>3699<br>375<br>706<br>68<br>2999<br>190<br>1100<br>1194<br>12790<br>650<br>Chg [bp]<br>-0.21                                 |
| Uranium  NSX Local  ANE CGP FNB LHN MOC NAM NBS NHL ORY PNH SILP SNO SA versus Na SA Bonds R186 R2030                                                    | 1063.50<br>88.75<br>Level<br>899<br>1770<br>4947<br>415<br>780<br>72<br>3001<br>222<br>1200<br>1210<br>12801<br>850<br>mibian Bor<br>YTM<br>9.25<br>10.57                                                 | 13.00 -0.25  Last Change 0.00 3.00 0.00 0.00 0.00 0.00 0.00 0.0                                                                       | 1.24 -0.25  2                                                                                                                                                                                                                                                                                                                                                                                                                                                                                                                                                                                                                                                                                                                                                                                                                                                                                                                                                                                                                                                                                                                                                                                                                                                                                                                                                                                                                                                                                                                                                                                                                                                                                                                                                                                                                                                                                                                                                                                                                                                                                                                  | 4 4.11 8 -0.56  6 mtd % 10 0.00 7 0.68 10 -0.02 10 -9.59 10 0.00 10 0.00 10 0.00 10 0.00 10 0.00 10 0.00 10 0.00 10 0.00 10 0.00 10 0.00 10 0.00 10 0.00 10 0.00 10 0.00 10 0.00 10 0.00 10 0.00 10 0.00 10 0.00 10 0.00 10 0.00 10 0.00 10 0.00 10 0.00 10 0.00 10 0.00 10 0.00 10 0.00 10 0.00 10 0.00 10 0.00 10 0.00 10 0.00 10 0.00 10 0.00 10 0.00 10 0.00 10 0.00 10 0.00 10 0.00 10 0.00 10 0.00 10 0.00 10 0.00 10 0.00 10 0.00 10 0.00 10 0.00 10 0.00 10 0.00 10 0.00 10 0.00 10 0.00 10 0.00 10 0.00 10 0.00 10 0.00 10 0.00 10 0.00 10 0.00 10 0.00 10 0.00 10 0.00 10 0.00 10 0.00 10 0.00 10 0.00 10 0.00 10 0.00 10 0.00 10 0.00 10 0.00 10 0.00 10 0.00 10 0.00 10 0.00 10 0.00 10 0.00 10 0.00 10 0.00 10 0.00 10 0.00 10 0.00 10 0.00 10 0.00 10 0.00 10 0.00 10 0.00 10 0.00 10 0.00 10 0.00 10 0.00 10 0.00 10 0.00 10 0.00 10 0.00 10 0.00 10 0.00 10 0.00 10 0.00 10 0.00 10 0.00 10 0.00 10 0.00 10 0.00 10 0.00 10 0.00 10 0.00 10 0.00 10 0.00 10 0.00 10 0.00 10 0.00 10 0.00 10 0.00 10 0.00 10 0.00 10 0.00 10 0.00 10 0.00 10 0.00 10 0.00 10 0.00 10 0.00 10 0.00 10 0.00 10 0.00 10 0.00 10 0.00 10 0.00 10 0.00 10 0.00 10 0.00 10 0.00 10 0.00 10 0.00 10 0.00 10 0.00 10 0.00 10 0.00 10 0.00 10 0.00 10 0.00 10 0.00 10 0.00 10 0.00 10 0.00 10 0.00 10 0.00 10 0.00 10 0.00 10 0.00 10 0.00 10 0.00 10 0.00 10 0.00 10 0.00 10 0.00 10 0.00 10 0.00 10 0.00 10 0.00 10 0.00 10 0.00 10 0.00 10 0.00 10 0.00 10 0.00 10 0.00 10 0.00 10 0.00 10 0.00 10 0.00 10 0.00 10 0.00 10 0.00 10 0.00 10 0.00 10 0.00 10 0.00 10 0.00 10 0.00 10 0.00 10 0.00 10 0.00 10 0.00 10 0.00 10 0.00 10 0.00 10 0.00 10 0.00 10 0.00 10 0.00 10 0.00 10 0.00 10 0.00 10 0.00 10 0.00 10 0.00 10 0.00 10 0.00 10 0.00 10 0.00 10 0.00 10 0.00 10 0.00 10 0.00 10 0.00 10 0.00 10 0.00 10 0.00 10 0.00 10 0.00 10 0.00 10 0.00 10 0.00 10 0.00 10 0.00 10 0.00 10 0.00 10 0.00 10 0.00 10 0.00 10 0.00 10 0.00 10 0.00 10 0.00 10 0.00 10 0.00 10 0.00 10 0.00 10 0.00 10 0.00 10 0.00 10 0.00 10 0.00 10 0.00 10 0.00 10 0.00 10 0.00 10 0.00 10 0.00 10 0.00 10 0.00 10 0.00 10 0.00 10 0.00 10 0.00 10 0. | -4.83 -3.01  ytd % 0.00 4.42 0.94 6.14 2.50 2.86 -4.70 0.00 0.00 1.26 0.09 0.59  YTM 8.91 9.52                                                    | 1450.00<br>107.00<br>52Wk High<br>900<br>1770<br>5200<br>460<br>850<br>72<br>3800<br>230<br>1250<br>1276<br>12801<br>890<br>Premium<br>0                                                                                                                    | 862.00 51.13  52Wk Low 899 1370 3699 375 706 68 2999 190 1100 1194 12790 650  Chg [bp] -0.21 6.50                                                                          |
| Uranium  NSX Local  ANE CGP FNB LHN MOC NAM NBS NHL ORY PNH SILP SNO SA versus Na SA Bonds R186 R2030 R213                                               | 1063.50<br>88.75<br>Level<br>899<br>1770<br>4947<br>415<br>780<br>72<br>3001<br>222<br>1200<br>1210<br>12801<br>850<br>mibian Bor<br>YTM<br>9.25<br>10.57<br>11.07                                        | 13.00 -0.25  Last Change 0.00 3.00 0.00 0.00 0.00 0.00 0.00 0.0                                                                       | 1.24 -0.23  2 Last 9 0.00 0.11 0.00 0.00 0.00 0.00 0.00 0.0                                                                                                                                                                                                                                                                                                                                                                                                                                                                                                                                                                                                                                                                                                                                                                                                                                                                                                                                                                                                                                                                                                                                                                                                                                                                                                                                                                                                                                                                                                                                                                                                                                                                                                                                                                                                                                                                                                                                                                                                                                                                    | 4 4.11 8 -0.56  mtd % 0 0.00 7 0.68 0 -0.02 0 -9.59 0 0.00 0 0.00 0 0.00 0 0.00 0 0.00 0 0.00 0 0.00 0 0.00 0 0.00 0 0.00 0 0.00 0 0.00 0 0.00 0 0.00 0 0.00 0 0.00 0 0.00 0 0.00 0 0.00 0 0.00 0 0.00 0 0.00 0 0.00 0 0.00 0 0.00 0 0.00 0 0.00 0 0.00 0 0.00 0 0.00 0 0.00 0 0.00 0 0.00 0 0.00 0 0.00 0 0.00 0 0.00 0 0.00 0 0.00 0 0.00 0 0.00 0 0.00 0 0.00 0 0.00 0 0.00 0 0.00 0 0.00 0 0.00 0 0.00 0 0.00 0 0.00 0 0.00 0 0.00 0 0.00 0 0.00 0 0.00 0 0.00 0 0.00 0 0.00 0 0.00 0 0.00 0 0.00 0 0.00 0 0.00 0 0.00 0 0.00 0 0.00 0 0.00 0 0.00 0 0.00 0 0.00 0 0.00 0 0.00 0 0.00 0 0.00 0 0.00 0 0.00 0 0.00 0 0.00 0 0.00 0 0.00 0 0.00 0 0.00 0 0.00 0 0.00 0 0.00 0 0.00 0 0.00 0 0.00 0 0.00 0 0.00 0 0.00 0 0.00 0 0.00 0 0.00 0 0.00 0 0.00 0 0.00 0 0.00 0 0.00 0 0.00 0 0.00 0 0.00 0 0.00 0 0.00 0 0.00 0 0.00 0 0.00 0 0.00 0 0.00 0 0.00 0 0.00 0 0.00 0 0.00 0 0.00 0 0.00 0 0.00 0 0.00 0 0.00 0 0.00 0 0.00 0 0.00 0 0.00 0 0.00 0 0.00 0 0.00 0 0.00 0 0.00 0 0.00 0 0.00 0 0.00 0 0.00 0 0.00 0 0.00 0 0.00 0 0.00 0 0.00 0 0.00 0 0.00 0 0.00 0 0.00 0 0.00 0 0.00 0 0.00 0 0.00 0 0.00 0 0.00 0 0.00 0 0.00 0 0.00 0 0.00 0 0.00 0 0.00 0 0.00 0 0.00 0 0.00 0 0.00 0 0.00 0 0.00 0 0.00 0 0.00 0 0.00 0 0.00 0 0.00 0 0.00 0 0.00 0 0.00 0 0.00 0 0.00 0 0.00 0 0.00 0 0.00 0 0.00 0 0.00 0 0.00 0 0.00 0 0.00 0 0.00 0 0.00 0 0.00 0 0.00 0 0.00 0 0.00 0 0.00 0 0.00 0 0.00 0 0.00 0 0.00 0 0.00 0 0.00 0 0.00 0 0.00 0 0.00 0 0.00 0 0.00 0 0.00 0 0.00 0 0.00 0 0.00 0 0.00 0 0.00 0 0.00 0 0.00 0 0.00 0 0.00 0 0.00 0 0.00 0 0.00 0 0.00 0 0.00 0 0.00 0 0.00 0 0.00 0 0.00 0 0.00 0 0.00 0 0.00 0 0.00 0 0.00 0 0.00 0 0.00 0 0.00 0 0.00 0 0.00 0 0.00 0 0.00 0 0.00 0 0.00 0 0.00 0 0.00 0 0.00 0 0.00 0 0.00 0 0.00 0 0.00 0 0.00 0 0.00 0 0.00 0 0.00 0 0.00 0 0.00 0 0.00 0 0.00 0 0.00 0 0.00 0 0.00 0 0.00 0 0.00 0 0.00 0 0.00 0 0.00 0 0.00 0 0.00 0 0.00 0 0.00 0 0.00 0 0.00 0 0.00 0 0.00 0 0.00 0 0.00 0 0.00 0 0.00 0 0.00 0 0.00 0 0.00 0 0.00 0 0.00 0 0.00 0 0.00 0 0.00 0 0.00 0 0.00 0 0.00 0 0.00 0 0.00 0 0.00 0 0.00 0 0.00 0 0.00 0 0.00 0 0.00 0 0.00 0 0.00 0 0.00 | -4.83 -3.01  ytd % 0.00 4.42 0.94 6.14 2.50 2.86 -4.70 0.00 1.26 0.09 0.59  YTM 8.91 9.52 9.48                                                    | 1450.00<br>107.00<br>52Wk High<br>900<br>1770<br>5200<br>460<br>850<br>72<br>3800<br>230<br>1250<br>1276<br>12801<br>890<br>Premium<br>0<br>27<br>23                                                                                                        | 862.00 51.13  52Wk Low 899 1370 3699 375 706 68 2999 190 1100 1194 12790 650  Chg [bp] -0.21 6.50 6.50                                                                     |
| Uranium NSX Local  ANE CGP FNB LHN MOC NAM NBS NHL ORY PNH SILP SNO SA versus Na SA Bonds R186 R2030 R213 R2032                                          | 1063.50<br>88.75<br>Level<br>899<br>1770<br>4947<br>415<br>780<br>72<br>3001<br>222<br>1200<br>1210<br>12801<br>850<br>mibian Bor<br>YTM<br>9.25<br>10.57<br>11.07<br>11.42                               | 13.00 -0.25  Last Change 0.00 3.00 0.00 0.00 0.00 0.00 0.00 0.0                                                                       | 1.24 -0.23  Last 9 0.00 0.11 0.00 0.00 0.00 0.00 0.00 0.0                                                                                                                                                                                                                                                                                                                                                                                                                                                                                                                                                                                                                                                                                                                                                                                                                                                                                                                                                                                                                                                                                                                                                                                                                                                                                                                                                                                                                                                                                                                                                                                                                                                                                                                                                                                                                                                                                                                                                                                                                                                                      | 4 4.11 8 -0.56  mtd % 0 0.00 7 0.68 0 -0.02 0 -9.59 0 0.00 0 0.07 0 0.00 0 0.00 0 0.00 0 0.00 0 0.00 0 0.00 0 0.00 0 0.00 0 0.00 0 0.00 0 0.00 0 0.00 0 0.00 0 0.00 0 0.00 0 0.00 0 0.00 0 0.00 0 0.00 0 0.00 0 0.00 0 0.00 0 0.00 0 0.00 0 0.00 0 0.00 0 0.00 0 0.00 0 0.00 0 0.00 0 0.00 0 0.00 0 0.00 0 0.00 0 0.00 0 0.00 0 0.00 0 0.00 0 0.00 0 0.00 0 0.00 0 0.00 0 0.00 0 0.00 0 0.00 0 0.00 0 0.00 0 0.00 0 0.00 0 0.00 0 0.00 0 0.00 0 0.00 0 0.00 0 0.00 0 0.00 0 0.00 0 0.00 0 0.00 0 0.00 0 0.00 0 0.00 0 0.00 0 0.00 0 0.00 0 0.00 0 0.00 0 0.00 0 0.00 0 0.00 0 0.00 0 0.00 0 0.00 0 0.00 0 0.00 0 0.00 0 0.00 0 0.00 0 0.00 0 0.00 0 0.00 0 0.00 0 0.00 0 0.00 0 0.00 0 0.00 0 0.00 0 0.00 0 0.00 0 0.00 0 0.00 0 0.00 0 0.00 0 0.00 0 0.00 0 0.00 0 0.00 0 0.00 0 0.00 0 0.00 0 0.00 0 0.00 0 0.00 0 0.00 0 0.00 0 0.00 0 0.00 0 0.00 0 0.00 0 0.00 0 0.00 0 0.00 0 0.00 0 0.00 0 0.00 0 0.00 0 0.00 0 0.00 0 0.00 0 0.00 0 0.00 0 0.00 0 0.00 0 0.00 0 0.00 0 0.00 0 0.00 0 0.00 0 0.00 0 0.00 0 0.00 0 0.00 0 0.00 0 0.00 0 0.00 0 0.00 0 0.00 0 0.00 0 0.00 0 0.00 0 0.00 0 0.00 0 0.00 0 0.00 0 0.00 0 0.00 0 0.00 0 0.00 0 0.00 0 0.00 0 0.00 0 0.00 0 0.00 0 0.00 0 0.00 0 0.00 0 0.00 0 0.00 0 0.00 0 0.00 0 0.00 0 0.00 0 0.00 0 0.00 0 0.00 0 0.00 0 0.00 0 0.00 0 0.00 0 0.00 0 0.00 0 0.00 0 0.00 0 0.00 0 0.00 0 0.00 0 0.00 0 0.00 0 0.00 0 0.00 0 0.00 0 0.00 0 0.00 0 0.00 0 0.00 0 0.00 0 0.00 0 0.00 0 0.00 0 0.00 0 0.00 0 0.00 0 0.00 0 0.00 0 0.00 0 0.00 0 0.00 0 0.00 0 0.00 0 0.00 0 0.00 0 0.00 0 0.00 0 0.00 0 0.00 0 0.00 0 0.00 0 0.00 0 0.00 0 0.00 0 0.00 0 0.00 0 0.00 0 0.00 0 0.00 0 0.00 0 0.00 0 0.00 0 0.00 0 0.00 0 0.00 0 0.00 0 0.00 0 0.00 0 0.00 0 0.00 0 0.00 0 0.00 0 0.00 0 0.00 0 0.00 0 0.00 0 0.00 0 0.00 0 0.00 0 0.00 0 0.00 0 0.00 0 0.00 0 0.00 0 0.00 0 0.00 0 0.00 0 0.00 0 0.00 0 0.00 0 0.00 0 0.00 0 0.00 0 0.00 0 0.00 0 0.00 0 0.00 0 0.00 0 0.00 0 0.00 0 0.00 0 0.00 0 0.00 0 0.00 0 0.00 0 0.00 0 0.00 0 0.00 0 0.00 0 0.00 0 0.00 0 0.00 0 0.00 0 0.00 0 0.00 0 0.00 0 0.00 0 0.00 0 0.00 0 0.00 0 0.00 0 0.00 0 0.00 0 0.00 0 0.00 0 0.00 0 0.00 | -4.83 -3.01  ytd % 0.00 4.42 0.94 6.14 2.50 2.86 -4.70 0.00 0.00 1.26 0.09 0.59  YTM 8.91 9.52 9.48 9.90                                          | 1450.00<br>107.00<br>52Wk High<br>900<br>1770<br>5200<br>460<br>850<br>72<br>3800<br>230<br>1250<br>1276<br>12801<br>890<br>Premium<br>0<br>27<br>23<br>65                                                                                                  | 862.00 51.13  52Wk Low 899 1370 3699 375 706 68 2999 190 1100 1194 12790 650  Chg [bp] -0.21 6.50 6.50 6.50                                                                |
| Uranium NSX Local  ANE CGP FNB LHN MOC NAM NBS NHL ORY SILP SNO SA versus Na SA Bonds R186 R2030 R213 R2032 R2035                                        | 1063.50<br>88.75<br>Level<br>899<br>1770<br>4947<br>415<br>780<br>72<br>3001<br>222<br>1200<br>1210<br>12801<br>850<br>mibian Bor<br>YTM<br>9.25<br>10.57<br>11.07<br>11.42<br>12.18                      | 13.00 -0.25  Last Change 0.00 3.00 0.00 0.00 0.00 0.00 0.00 0.0                                                                       | 1.24 -0.25  2 Last 9 0.00 0.11 0.00 0.00 0.00 0.00 0.00 0.0                                                                                                                                                                                                                                                                                                                                                                                                                                                                                                                                                                                                                                                                                                                                                                                                                                                                                                                                                                                                                                                                                                                                                                                                                                                                                                                                                                                                                                                                                                                                                                                                                                                                                                                                                                                                                                                                                                                                                                                                                                                                    | 4 4.11 8 -0.56 6 mtd % 0 0.00 7 0.68 0 -0.02 0 -9.59 0 0.00 0 0.07 0 0.00 0 0.00 0 0.00 0 0.00 0 0.00 0 0.00 0 0.00 0 0.00 0 0.00 0 0.00 0 0.00 0 0.00 0 0.00 0 0.00 0 0.00 0 0.00 0 0.00 0 0.00 0 0.00 0 0.00 0 0.00 0 0.00 0 0.00 0 0.00 0 0.00 0 0.00 0 0.00 0 0.00 0 0.00 0 0.00 0 0.00 0 0.00 0 0.00 0 0.00 0 0.00 0 0.00 0 0.00 0 0.00 0 0.00 0 0.00 0 0.00 0 0.00 0 0.00 0 0.00 0 0.00 0 0.00 0 0.00 0 0.00 0 0.00 0 0.00 0 0.00 0 0.00 0 0.00 0 0.00 0 0.00 0 0.00 0 0.00 0 0.00 0 0.00 0 0.00 0 0.00 0 0.00 0 0.00 0 0.00 0 0.00 0 0.00 0 0.00 0 0.00 0 0.00 0 0.00 0 0.00 0 0.00 0 0.00 0 0.00 0 0.00 0 0.00 0 0.00 0 0.00 0 0.00 0 0.00 0 0.00 0 0.00 0 0.00 0 0.00 0 0.00 0 0.00 0 0.00 0 0.00 0 0.00 0 0.00 0 0.00 0 0.00 0 0.00 0 0.00 0 0.00 0 0.00 0 0.00 0 0.00 0 0.00 0 0.00 0 0.00 0 0.00 0 0.00 0 0.00 0 0.00 0 0.00 0 0.00 0 0.00 0 0.00 0 0.00 0 0.00 0 0.00 0 0.00 0 0.00 0 0.00 0 0.00 0 0.00 0 0.00 0 0.00 0 0.00 0 0.00 0 0.00 0 0.00 0 0.00 0 0.00 0 0.00 0 0.00 0 0.00 0 0.00 0 0.00 0 0.00 0 0.00 0 0.00 0 0.00 0 0.00 0 0.00 0 0.00 0 0.00 0 0.00 0 0.00 0 0.00 0 0.00 0 0.00 0 0.00 0 0.00 0 0.00 0 0.00 0 0.00 0 0.00 0 0.00 0 0.00 0 0.00 0 0.00 0 0.00 0 0.00 0 0.00 0 0.00 0 0.00 0 0.00 0 0.00 0 0.00 0 0.00 0 0.00 0 0.00 0 0.00 0 0.00 0 0.00 0 0.00 0 0.00 0 0.00 0 0.00 0 0.00 0 0.00 0 0.00 0 0.00 0 0.00 0 0.00 0 0.00 0 0.00 0 0.00 0 0.00 0 0.00 0 0.00 0 0.00 0 0.00 0 0.00 0 0.00 0 0.00 0 0.00 0 0.00 0 0.00 0 0.00 0 0.00 0 0.00 0 0.00 0 0.00 0 0.00 0 0.00 0 0.00 0 0.00 0 0.00 0 0.00 0 0.00 0 0.00 0 0.00 0 0.00 0 0.00 0 0.00 0 0.00 0 0.00 0 0.00 0 0.00 0 0.00 0 0.00 0 0.00 0 0.00 0 0.00 0 0.00 0 0.00 0 0.00 0 0.00 0 0.00 0 0.00 0 0.00 0 0.00 0 0.00 0 0.00 0 0.00 0 0.00 0 0.00 0 0.00 0 0.00 0 0.00 0 0.00 0 0.00 0 0.00 0 0.00 0 0.00 0 0.00 0 0.00 0 0.00 0 0.00 0 0.00 0 0.00 0 0.00 0 0.00 0 0.00 0 0.00 0 0.00 0 0.00 0 0.00 0 0.00 0 0.00 0 0.00 0 0.00 0 0.00 0 0.00 0 0.00 0 0.00 0 0.00 0 0.00 0 0.00 0 0.00 0 0.00 0 0.00 0 0.00 0 0.00 0 0.00 0 0.00 0 0.00 0 0.00 0 0.00 0 0.00 0 0.00 0 0.00 0 0.00 0 0.00 0 0.00 0 0.00 0 0.00 0 0.00 0 0.00 0 0.0 | -4.83 -3.01  ytd % 0.00 4.42 0.94 6.14 2.50 2.86 -4.70 0.00 0.00 1.26 0.09 0.59  YTM 8.91 9.52 9.48 9.90                                          | 1450.00<br>107.00<br>52Wk High<br>900<br>1770<br>5200<br>460<br>850<br>72<br>3800<br>230<br>1250<br>1276<br>12801<br>890<br>Premium<br>0<br>27<br>23<br>65<br>-99                                                                                           | 862.00<br>51.13<br>52Wk Low<br>899<br>1370<br>3699<br>375<br>706<br>68<br>2999<br>190<br>1100<br>1194<br>12790<br>650<br>Chg [bp]<br>-0.21<br>6.50<br>6.50<br>6.50<br>8.50 |
| Uranium NSX Local  ANE CGP FNB LHN MOC NAM NBS NHL ORY PNH SILP SNO SA versus Na SA Bonds R186 R2030 R213 R2032                                          | 1063.50<br>88.75<br>Level<br>899<br>1770<br>4947<br>415<br>780<br>72<br>3001<br>222<br>1200<br>1210<br>12801<br>850<br>mibian Bor<br>YTM<br>9.25<br>10.57<br>11.07<br>11.42                               | 13.00 -0.25  Last Change 0.00 3.00 0.00 0.00 0.00 0.00 0.00 0.0                                                                       | 1.24 -0.23  Last 9 0.00 0.11 0.00 0.00 0.00 0.00 0.00 0.0                                                                                                                                                                                                                                                                                                                                                                                                                                                                                                                                                                                                                                                                                                                                                                                                                                                                                                                                                                                                                                                                                                                                                                                                                                                                                                                                                                                                                                                                                                                                                                                                                                                                                                                                                                                                                                                                                                                                                                                                                                                                      | 4 4.11 8 -0.56  mtd % 0 0.00 7 0.68 0 -0.02 0 -9.59 0 0.00 0 0.07 0 0.00 0 0.00 0 0.00 0 0.00 0 0.00 0 0.00 0 0.00 0 0.00 0 0.00 0 0.00 0 0.00 0 0.00 0 0.00 0 0.00 0 0.00 0 0.00 0 0.00 0 0.00 0 0.00 0 0.00 0 0.00 0 0.00 0 0.00 0 0.00 0 0.00 0 0.00 0 0.00 0 0.00 0 0.00 0 0.00 0 0.00 0 0.00 0 0.00 0 0.00 0 0.00 0 0.00 0 0.00 0 0.00 0 0.00 0 0.00 0 0.00 0 0.00 0 0.00 0 0.00 0 0.00 0 0.00 0 0.00 0 0.00 0 0.00 0 0.00 0 0.00 0 0.00 0 0.00 0 0.00 0 0.00 0 0.00 0 0.00 0 0.00 0 0.00 0 0.00 0 0.00 0 0.00 0 0.00 0 0.00 0 0.00 0 0.00 0 0.00 0 0.00 0 0.00 0 0.00 0 0.00 0 0.00 0 0.00 0 0.00 0 0.00 0 0.00 0 0.00 0 0.00 0 0.00 0 0.00 0 0.00 0 0.00 0 0.00 0 0.00 0 0.00 0 0.00 0 0.00 0 0.00 0 0.00 0 0.00 0 0.00 0 0.00 0 0.00 0 0.00 0 0.00 0 0.00 0 0.00 0 0.00 0 0.00 0 0.00 0 0.00 0 0.00 0 0.00 0 0.00 0 0.00 0 0.00 0 0.00 0 0.00 0 0.00 0 0.00 0 0.00 0 0.00 0 0.00 0 0.00 0 0.00 0 0.00 0 0.00 0 0.00 0 0.00 0 0.00 0 0.00 0 0.00 0 0.00 0 0.00 0 0.00 0 0.00 0 0.00 0 0.00 0 0.00 0 0.00 0 0.00 0 0.00 0 0.00 0 0.00 0 0.00 0 0.00 0 0.00 0 0.00 0 0.00 0 0.00 0 0.00 0 0.00 0 0.00 0 0.00 0 0.00 0 0.00 0 0.00 0 0.00 0 0.00 0 0.00 0 0.00 0 0.00 0 0.00 0 0.00 0 0.00 0 0.00 0 0.00 0 0.00 0 0.00 0 0.00 0 0.00 0 0.00 0 0.00 0 0.00 0 0.00 0 0.00 0 0.00 0 0.00 0 0.00 0 0.00 0 0.00 0 0.00 0 0.00 0 0.00 0 0.00 0 0.00 0 0.00 0 0.00 0 0.00 0 0.00 0 0.00 0 0.00 0 0.00 0 0.00 0 0.00 0 0.00 0 0.00 0 0.00 0 0.00 0 0.00 0 0.00 0 0.00 0 0.00 0 0.00 0 0.00 0 0.00 0 0.00 0 0.00 0 0.00 0 0.00 0 0.00 0 0.00 0 0.00 0 0.00 0 0.00 0 0.00 0 0.00 0 0.00 0 0.00 0 0.00 0 0.00 0 0.00 0 0.00 0 0.00 0 0.00 0 0.00 0 0.00 0 0.00 0 0.00 0 0.00 0 0.00 0 0.00 0 0.00 0 0.00 0 0.00 0 0.00 0 0.00 0 0.00 0 0.00 0 0.00 0 0.00 0 0.00 0 0.00 0 0.00 0 0.00 0 0.00 0 0.00 0 0.00 0 0.00 0 0.00 0 0.00 0 0.00 0 0.00 0 0.00 0 0.00 0 0.00 0 0.00 0 0.00 0 0.00 0 0.00 0 0.00 0 0.00 0 0.00 0 0.00 0 0.00 0 0.00 0 0.00 0 0.00 0 0.00 0 0.00 0 0.00 0 0.00 0 0.00 0 0.00 0 0.00 0 0.00 0 0.00 0 0.00 0 0.00 0 0.00 0 0.00 0 0.00 0 0.00 0 0.00 0 0.00 0 0.00 0 0.00 0 0.00 0 0.00 0 0.00 0 0.00 0 0.00 0 0.00 | -4.83 -3.01  ytd % 0.00 4.42 0.94 6.14 2.50 2.86 -4.70 0.00 0.00 1.26 0.09 0.59  YTM 8.91 9.52 9.48 9.90                                          | 1450.00<br>107.00<br>52Wk High<br>900<br>1770<br>5200<br>460<br>850<br>72<br>3800<br>230<br>1250<br>1276<br>12801<br>890<br>Premium<br>0<br>27<br>23<br>65                                                                                                  | 862.00 51.13  52Wk Low 899 1370 3699 375 706 68 2999 190 1100 1194 12790 650  Chg [bp] -0.21 6.50 6.50 6.50                                                                |
| Uranium NSX Local  ANE CGP FNB LHN MOC NAM NBS NHL ORY SILP SNO SA versus Na SA Bonds R186 R2030 R213 R2032 R2035                                        | 1063.50<br>88.75<br>Level<br>899<br>1770<br>4947<br>415<br>780<br>72<br>3001<br>222<br>1200<br>1210<br>12801<br>850<br>mibian Bor<br>YTM<br>9.25<br>10.57<br>11.07<br>11.42<br>12.18                      | 13.00 -0.25  Last Change 0.00 3.00 0.00 0.00 0.00 0.00 0.00 0.0                                                                       | 1.24 -0.25  2 Last 9 0.00 0.11 0.00 0.00 0.00 0.00 0.00 0.0                                                                                                                                                                                                                                                                                                                                                                                                                                                                                                                                                                                                                                                                                                                                                                                                                                                                                                                                                                                                                                                                                                                                                                                                                                                                                                                                                                                                                                                                                                                                                                                                                                                                                                                                                                                                                                                                                                                                                                                                                                                                    | 4 4.11 8 -0.56 6 mtd % 0 0.00 7 0.68 0 -0.02 0 -9.59 0 0.00 0 0.07 0 0.00 0 0.00 0 0.00 0 0.00 0 0.00 0 0.00 0 0.00 0 0.00 0 0.00 0 0.00 0 0.00 0 0.00 0 0.00 0 0.00 0 0.00 0 0.00 0 0.00 0 0.00 0 0.00 0 0.00 0 0.00 0 0.00 0 0.00 0 0.00 0 0.00 0 0.00 0 0.00 0 0.00 0 0.00 0 0.00 0 0.00 0 0.00 0 0.00 0 0.00 0 0.00 0 0.00 0 0.00 0 0.00 0 0.00 0 0.00 0 0.00 0 0.00 0 0.00 0 0.00 0 0.00 0 0.00 0 0.00 0 0.00 0 0.00 0 0.00 0 0.00 0 0.00 0 0.00 0 0.00 0 0.00 0 0.00 0 0.00 0 0.00 0 0.00 0 0.00 0 0.00 0 0.00 0 0.00 0 0.00 0 0.00 0 0.00 0 0.00 0 0.00 0 0.00 0 0.00 0 0.00 0 0.00 0 0.00 0 0.00 0 0.00 0 0.00 0 0.00 0 0.00 0 0.00 0 0.00 0 0.00 0 0.00 0 0.00 0 0.00 0 0.00 0 0.00 0 0.00 0 0.00 0 0.00 0 0.00 0 0.00 0 0.00 0 0.00 0 0.00 0 0.00 0 0.00 0 0.00 0 0.00 0 0.00 0 0.00 0 0.00 0 0.00 0 0.00 0 0.00 0 0.00 0 0.00 0 0.00 0 0.00 0 0.00 0 0.00 0 0.00 0 0.00 0 0.00 0 0.00 0 0.00 0 0.00 0 0.00 0 0.00 0 0.00 0 0.00 0 0.00 0 0.00 0 0.00 0 0.00 0 0.00 0 0.00 0 0.00 0 0.00 0 0.00 0 0.00 0 0.00 0 0.00 0 0.00 0 0.00 0 0.00 0 0.00 0 0.00 0 0.00 0 0.00 0 0.00 0 0.00 0 0.00 0 0.00 0 0.00 0 0.00 0 0.00 0 0.00 0 0.00 0 0.00 0 0.00 0 0.00 0 0.00 0 0.00 0 0.00 0 0.00 0 0.00 0 0.00 0 0.00 0 0.00 0 0.00 0 0.00 0 0.00 0 0.00 0 0.00 0 0.00 0 0.00 0 0.00 0 0.00 0 0.00 0 0.00 0 0.00 0 0.00 0 0.00 0 0.00 0 0.00 0 0.00 0 0.00 0 0.00 0 0.00 0 0.00 0 0.00 0 0.00 0 0.00 0 0.00 0 0.00 0 0.00 0 0.00 0 0.00 0 0.00 0 0.00 0 0.00 0 0.00 0 0.00 0 0.00 0 0.00 0 0.00 0 0.00 0 0.00 0 0.00 0 0.00 0 0.00 0 0.00 0 0.00 0 0.00 0 0.00 0 0.00 0 0.00 0 0.00 0 0.00 0 0.00 0 0.00 0 0.00 0 0.00 0 0.00 0 0.00 0 0.00 0 0.00 0 0.00 0 0.00 0 0.00 0 0.00 0 0.00 0 0.00 0 0.00 0 0.00 0 0.00 0 0.00 0 0.00 0 0.00 0 0.00 0 0.00 0 0.00 0 0.00 0 0.00 0 0.00 0 0.00 0 0.00 0 0.00 0 0.00 0 0.00 0 0.00 0 0.00 0 0.00 0 0.00 0 0.00 0 0.00 0 0.00 0 0.00 0 0.00 0 0.00 0 0.00 0 0.00 0 0.00 0 0.00 0 0.00 0 0.00 0 0.00 0 0.00 0 0.00 0 0.00 0 0.00 0 0.00 0 0.00 0 0.00 0 0.00 0 0.00 0 0.00 0 0.00 0 0.00 0 0.00 0 0.00 0 0.00 0 0.00 0 0.00 0 0.00 0 0.00 0 0.00 0 0.00 0 0.00 0 0.00 0 0.00 0 0.00 0 0.0 | -4.83 -3.01  ytd % 0.00 4.42 0.94 6.14 2.50 2.86 -4.70 0.00 0.00 1.26 0.09 0.59  YTM 8.91 9.52 9.48 9.90                                          | 1450.00<br>107.00<br>52Wk High<br>900<br>1770<br>5200<br>460<br>850<br>72<br>3800<br>230<br>1250<br>1276<br>12801<br>890<br>Premium<br>0<br>27<br>23<br>65<br>-99                                                                                           | 862.00<br>51.13<br>52Wk Low<br>899<br>1370<br>3699<br>375<br>706<br>68<br>2999<br>190<br>1100<br>1194<br>12790<br>650<br>Chg [bp]<br>-0.21<br>6.50<br>6.50<br>6.50<br>8.50 |
| Uranium  NSX Local  ANE CGP FNB LHN MOC NAM NBS NHL ORY PNH SILP SNO SA versus Na SA Bonds R186 R2030 R213 R2032 R2035 R209                              | 1063.50<br>88.75<br>Level<br>899<br>1770<br>4947<br>415<br>780<br>72<br>3001<br>222<br>1200<br>1210<br>12801<br>850<br>mibian Bor<br>YTM<br>9.25<br>10.57<br>11.42<br>12.18                               | 13.00 -0.25  Last Change 0.00 3.00 0.00 0.00 0.00 0.00 0.00 0.0                                                                       | 1.24 -0.25  2 Last 9 0.00 0.11 0.00 0.00 0.00 0.00 0.00 0.0                                                                                                                                                                                                                                                                                                                                                                                                                                                                                                                                                                                                                                                                                                                                                                                                                                                                                                                                                                                                                                                                                                                                                                                                                                                                                                                                                                                                                                                                                                                                                                                                                                                                                                                                                                                                                                                                                                                                                                                                                                                                    | 4 4.11 8 -0.56  6 mtd % 10 0.00 7 0.68 10 -0.02 10 -9.59 10 0.00 10 0.00 10 0.00 10 0.00 10 0.00 10 0.00 10 0.00 10 0.00 10 0.00 10 0.00 10 0.00 10 0.00 10 0.00 10 0.00 10 0.00 10 0.00 10 0.00 10 0.00 10 0.00 10 0.00 10 0.00 10 0.00 10 0.00 10 0.00 10 0.00 10 0.00 10 0.00 10 0.00 10 0.00 10 0.00 10 0.00 10 0.00 10 0.00 10 0.00 10 0.00 10 0.00 10 0.00 10 0.00 10 0.00 10 0.00 10 0.00 10 0.00 10 0.00 10 0.00 10 0.00 10 0.00 10 0.00 10 0.00 10 0.00 10 0.00 10 0.00 10 0.00 10 0.00 10 0.00 10 0.00 10 0.00 10 0.00 10 0.00 10 0.00 10 0.00 10 0.00 10 0.00 10 0.00 10 0.00 10 0.00 10 0.00 10 0.00 10 0.00 10 0.00 10 0.00 10 0.00 10 0.00 10 0.00 10 0.00 10 0.00 10 0.00 10 0.00 10 0.00 10 0.00 10 0.00 10 0.00 10 0.00 10 0.00 10 0.00 10 0.00 10 0.00 10 0.00 10 0.00 10 0.00 10 0.00 10 0.00 10 0.00 10 0.00 10 0.00 10 0.00 10 0.00 10 0.00 10 0.00 10 0.00 10 0.00 10 0.00 10 0.00 10 0.00 10 0.00 10 0.00 10 0.00 10 0.00 10 0.00 10 0.00 10 0.00 10 0.00 10 0.00 10 0.00 10 0.00 10 0.00 10 0.00 10 0.00 10 0.00 10 0.00 10 0.00 10 0.00 10 0.00 10 0.00 10 0.00 10 0.00 10 0.00 10 0.00 10 0.00 10 0.00 10 0.00 10 0.00 10 0.00 10 0.00 10 0.00 10 0.00 10 0.00 10 0.00 10 0.00 10 0.00 10 0.00 10 0.00 10 0.00 10 0.00 10 0.00 10 0.00 10 0.00 10 0.00 10 0.00 10 0.00 10 0.00 10 0.00 10 0.00 10 0.00 10 0.00 10 0.00 10 0.00 10 0.00 10 0.00 10 0.00 10 0.00 10 0.00 10 0.00 10 0.00 10 0.00 10 0.00 10 0.00 10 0.00 10 0.00 10 0.00 10 0.00 10 0.00 10 0.00 10 0.00 10 0.00 10 0.00 10 0.00 10 0.00 10 0.00 10 0.00 10 0.00 10 0.00 10 0.00 10 0.00 10 0.00 10 0.00 10 0.00 10 0.00 10 0.00 10 0.00 10 0.00 10 0.00 10 0.00 10 0.00 10 0.00 10 0.00 10 0.00 10 0.00 10 0.00 10 0.00 10 0.00 10 0.00 10 0.00 10 0.00 10 0.00 10 0.00 10 0.00 10 0.00 10 0.00 10 0.00 10 0.00 10 0.00 10 0.00 10 0.00 10 0.00 10 0.00 10 0.00 10 0.00 10 0.00 10 0.00 10 0.00 10 0.00 10 0.00 10 0.00 10 0.00 10 0.00 10 0.00 10 0.00 10 0.00 10 0.00 10 0.00 10 0.00 10 0.00 10 0.00 10 0.00 10 0.00 10 0.00 10 0.00 10 0.00 10 0.00 10 0.00 10 0.00 10 0.00 10 0.00 10 0.00 10 0.00 10 0.00 10 0.00 10 0.00 10 0. | -4.83 -3.01  ytd % 0.00 4.42 0.94 6.14 2.50 2.86 -4.70 0.00 0.00 1.26 0.09 0.59  YTM 8.91 9.52 9.48 9.90 9.58 10.76                               | 1450.00<br>107.00<br>52Wk High<br>900<br>1770<br>5200<br>460<br>850<br>72<br>3800<br>230<br>1250<br>1276<br>12801<br>890<br>Premium<br>0<br>27<br>23<br>65<br>-99<br>19                                                                                     | 862.00 51.13  52Wk Low 899 1370 3699 375 706 68 2999 190 1100 1194 12790 650  Chg [bp] -0.21 6.50 6.50 6.50 6.50 8.50                                                      |
| Uranium  NSX Local  ANE CGP FNB LHN MOC NAM NBS NHL ORY PNH SILP SNO SA versus Na SA Bonds R186 R2030 R213 R2032 R2032 R2035 R209 R2037                  | 1063.50 88.75  Level 899 1770 4947 415 780 72 3001 222 1200 1210 12801 850  miblan Bon YTM 9.25 10.57 11.07 11.42 12.18 12.27 12.55 12.77                                                                 | 13.00 -0.25  Last Change 0.00 3.00 0.00 0.00 0.00 0.00 0.00 0.0                                                                       | 1.24 -0.25  2                                                                                                                                                                                                                                                                                                                                                                                                                                                                                                                                                                                                                                                                                                                                                                                                                                                                                                                                                                                                                                                                                                                                                                                                                                                                                                                                                                                                                                                                                                                                                                                                                                                                                                                                                                                                                                                                                                                                                                                                                                                                                                                  | 4 4.11 8 -0.56      mtd % 0 0.00 7 0.68 0 -0.02 0 -9.59 0 0.00 0 0.00 0 0.00 0 0.00 0 0.00 0 0.00 0 0.24  NAM Bonds GC24 GC25 GC26 GC27 GC28 GC30 GC32 GC35                                                                                                                                                                                                                                                                                                                                                                                                                                                                                                                                                                                                                                                                                                                                                                                                                                                                                                                                                                                                                                                                                                                                                                                                                                                                                                                                                                                                                                                                                                                                                                                                                                                                                                                                                                                                                                                                                                                                                                    | -4.83 -3.01  ytd % 0.00 4.42 0.94 6.14 2.50 2.86 -4.70 0.00 0.00 1.26 0.09 0.59  YTM 8.91 9.52 9.48 9.90 9.58 10.76 10.74 11.45                   | 1450.00<br>107.00<br>52Wk High<br>900<br>1770<br>5200<br>460<br>850<br>72<br>3800<br>230<br>1250<br>1276<br>12801<br>890<br>Premium<br>0<br>27<br>23<br>65<br>-99<br>191<br>-99<br>1-33<br>-82                                                              | 862.00 51.13  52Wk Low 899 1370 3699 375 706 68 2999 190 1100 1194 12790 650  Chg [bp] -0.21 6.50 6.50 6.50 8.50 8.50 7.50 9.00                                            |
| Uranium  NSX Local  ANE CGP FNB LHN MOC NAM NBS NHL ORY PNH SILP SNO SA versus Na SA Bonds R186 R2030 R213 R2032 R2035 R2032 R2035 R209 R2037 R2040 R214 | 1063.50<br>88.75<br>Level<br>899<br>1770<br>4947<br>415<br>780<br>72<br>3001<br>1210<br>12801<br>850<br>mibian Bor<br>YTM<br>9.25<br>10.57<br>11.07<br>11.42<br>12.18<br>12.27<br>12.55<br>12.77<br>12.59 | 13.00 -0.25  Last Change 0.00 3.00 0.00 0.00 0.00 0.00 0.00 0.0                                                                       | 1.24 -0.25  2                                                                                                                                                                                                                                                                                                                                                                                                                                                                                                                                                                                                                                                                                                                                                                                                                                                                                                                                                                                                                                                                                                                                                                                                                                                                                                                                                                                                                                                                                                                                                                                                                                                                                                                                                                                                                                                                                                                                                                                                                                                                                                                  | 4 4.11 8 -0.56  mtd % 0 0.00 7 0.68 0 -0.02 0 -9.59 0 0.00 0 0.00 0 0.00 0 0.00 0 0.00 0 0.00 0 0.00 0 0.00 0 0.00 0 0.00 0 0.00 0 0.00 0 0.00 0 0.00 0 0.00 0 0.00 0 0.00 0 0.00 0 0.00 0 0.00 0 0.00 0 0.00 0 0.00 0 0.00 0 0.00 0 0.00 0 0.00 0 0.00 0 0.00 0 0.00 0 0.00 0 0.00 0 0.00 0 0.00 0 0.00 0 0.00 0 0.00 0 0.00 0 0.00 0 0.00 0 0.00 0 0.00 0 0.00 0 0.00 0 0.00 0 0.00 0 0.00 0 0.00 0 0.00 0 0.00 0 0.00 0 0.00 0 0.00 0 0.00 0 0.00 0 0.00 0 0.00 0 0.00 0 0.00 0 0.00 0 0.00 0 0.00 0 0.00 0 0.00 0 0.00 0 0.00 0 0.00 0 0.00 0 0.00 0 0.00 0 0.00 0 0.00 0 0.00 0 0.00 0 0.00 0 0.00 0 0.00 0 0.00 0 0.00 0 0.00 0 0.00 0 0.00 0 0.00 0 0.00 0 0.00 0 0.00 0 0.00 0 0.00 0 0.00 0 0.00 0 0.00 0 0.00 0 0.00 0 0.00 0 0.00 0 0.00 0 0.00 0 0.00 0 0.00 0 0.00 0 0.00 0 0.00 0 0.00 0 0.00 0 0.00 0 0.00 0 0.00 0 0.00 0 0.00 0 0.00 0 0.00 0 0.00 0 0.00 0 0.00 0 0.00 0 0.00 0 0.00 0 0.00 0 0.00 0 0.00 0 0.00 0 0.00 0 0.00 0 0.00 0 0.00 0 0.00 0 0.00 0 0.00 0 0.00 0 0.00 0 0.00 0 0.00 0 0.00 0 0.00 0 0.00 0 0.00 0 0.00 0 0.00 0 0.00 0 0.00 0 0.00 0 0.00 0 0.00 0 0.00 0 0.00 0 0.00 0 0.00 0 0.00 0 0.00 0 0.00 0 0.00 0 0.00 0 0.00 0 0.00 0 0.00 0 0.00 0 0.00 0 0.00 0 0.00 0 0.00 0 0.00 0 0.00 0 0.00 0 0.00 0 0.00 0 0.00 0 0.00 0 0.00 0 0.00 0 0.00 0 0.00 0 0.00 0 0.00 0 0.00 0 0.00 0 0.00 0 0.00 0 0.00 0 0.00 0 0.00 0 0.00 0 0.00 0 0.00 0 0.00 0 0.00 0 0.00 0 0.00 0 0.00 0 0.00 0 0.00 0 0.00 0 0.00 0 0.00 0 0.00 0 0.00 0 0.00 0 0.00 0 0.00 0 0.00 0 0.00 0 0.00 0 0.00 0 0.00 0 0.00 0 0.00 0 0.00 0 0.00 0 0.00 0 0.00 0 0.00 0 0.00 0 0.00 0 0.00 0 0.00 0 0.00 0 0.00 0 0.00 0 0.00 0 0.00 0 0.00 0 0.00 0 0.00 0 0.00 0 0.00 0 0.00 0 0.00 0 0.00 0 0.00 0 0.00 0 0.00 0 0.00 0 0.00 0 0.00 0 0.00 0 0.00 0 0.00 0 0.00 0 0.00 0 0.00 0 0.00 0 0.00 0 0.00 0 0.00 0 0.00 0 0.00 0 0.00 0 0.00 0 0.00 0 0.00 0 0.00 0 0.00 0 0.00 0 0.00 0 0.00 0 0.00 0 0.00 0 0.00 0 0.00 0 0.00 0 0.00 0 0.00 0 0.00 0 0.00 0 0.00 0 0.00 0 0.00 0 0.00 0 0.00 0 0.00 0 0.00 0 0.00 0 0.00 0 0.00 0 0.00 0 0.00 0 0.00 0 0.00 0 0.00 0 0.00 0 0.00 0 0.00 0 0.00 0 0.00 0 0.00 0 0.00 | -4.83 -3.01  ytd % 0.00 4.42 0.94 6.14 2.50 2.86 -4.70 0.00 0.00 1.26 0.09 0.59  YTM 8.91 9.52 9.48 9.90 9.58 10.76 10.74 11.45 12.25             | 1450.00<br>107.00<br>52Wk High<br>900<br>1770<br>5200<br>460<br>850<br>72<br>3800<br>230<br>1250<br>1276<br>12801<br>890<br>Premium<br>0<br>27<br>23<br>65<br>-99<br>19<br>39<br>39<br>39<br>39<br>40<br>40<br>40<br>40<br>40<br>40<br>40<br>40<br>40<br>40 | 862.00 51.13  52Wk Low 899 1370 3699 375 706 68 2999 190 1100 1194 12790 650  Chg [bp] -0.21 6.50 6.50 6.50 8.50 8.50 8.50 9.00 8.50                                       |
| Uranium NSX Local  ANE CGP FNB LHN MOC NAM NBS NHL ORY PNH SILP SNO SA versus Na SA Bonds R186 R2030 R213 R2032 R2035 R209 R2037 R2040 R214 R2044        | 1063.50 88.75  Level 899 1770 4947 415 780 72 3001 222 1200 1210 12801 850  mibian Bor YTM 9.25 10.57 11.07 11.42 12.18 12.27 12.55 12.77 12.59 12.86                                                     | 13.00 -0.25  Last Change 0.00 3.00 0.00 0.00 0.00 0.00 0.00 0.0                                                                       | 1.24 -0.25 -0.00 -0.00 -0.00 -0.00 -0.00 -0.00 -0.00 -0.00 -0.00 -0.00 -0.00 -0.00 -0.00 -0.00 -0.00 -0.00 -0.00 -0.00 -0.00 -0.00 -0.00 -0.00 -0.00 -0.00 -0.00 -0.00 -0.00 -0.00 -0.00 -0.00 -0.00 -0.00 -0.00 -0.00 -0.00 -0.00 -0.00 -0.00 -0.00 -0.00 -0.00 -0.00 -0.00 -0.00 -0.00 -0.00 -0.00 -0.00 -0.00 -0.00 -0.00 -0.00 -0.00 -0.00 -0.00 -0.00 -0.00 -0.00 -0.00 -0.00 -0.00 -0.00 -0.00 -0.00 -0.00 -0.00 -0.00 -0.00 -0.00 -0.00 -0.00 -0.00 -0.00 -0.00 -0.00 -0.00 -0.00 -0.00 -0.00 -0.00 -0.00 -0.00 -0.00 -0.00 -0.00 -0.00 -0.00 -0.00 -0.00 -0.00 -0.00 -0.00 -0.00 -0.00 -0.00 -0.00 -0.00 -0.00 -0.00 -0.00 -0.00 -0.00 -0.00 -0.00 -0.00 -0.00 -0.00 -0.00 -0.00 -0.00 -0.00 -0.00 -0.00 -0.00 -0.00 -0.00 -0.00 -0.00 -0.00 -0.00 -0.00 -0.00 -0.00 -0.00 -0.00 -0.00 -0.00 -0.00 -0.00 -0.00 -0.00 -0.00 -0.00 -0.00 -0.00 -0.00 -0.00 -0.00 -0.00 -0.00 -0.00 -0.00 -0.00 -0.00 -0.00 -0.00 -0.00 -0.00 -0.00 -0.00 -0.00 -0.00 -0.00 -0.00 -0.00 -0.00 -0.00 -0.00 -0.00 -0.00 -0.00 -0.00 -0.00 -0.00 -0.00 -0.00 -0.00 -0.00 -0.00 -0.00 -0.00 -0.00 -0.00 -0.00 -0.00 -0.00 -0.00 -0.00 -0.00 -0.00 -0.00 -0.00 -0.00 -0.00 -0.00 -0.00 -0.00 -0.00 -0.00 -0.00 -0.00 -0.00 -0.00 -0.00 -0.00 -0.00 -0.00 -0.00 -0.00 -0.00 -0.00 -0.00 -0.00 -0.00 -0.00 -0.00 -0.00 -0.00 -0.00 -0.00 -0.00 -0.00 -0.00 -0.00 -0.00 -0.00 -0.00 -0.00 -0.00 -0.00 -0.00 -0.00 -0.00 -0.00 -0.00 -0.00 -0.00 -0.00 -0.00 -0.00 -0.00 -0.00 -0.00 -0.00 -0.00 -0.00 -0.00 -0.00 -0.00 -0.00 -0.00 -0.00 -0.00 -0.00 -0.00 -0.00 -0.00 -0.00 -0.00 -0.00 -0.00 -0.00 -0.00 -0.00 -0.00 -0.00 -0.00 -0.00 -0.00 -0.00 -0.00 -0.00 -0.00 -0.00 -0.00 -0.00 -0.00 -0.00 -0.00 -0.00 -0.00 -0.00 -0.00 -0.00 -0.00 -0.00 -0.00 -0.00 -0.00 -0.00 -0.00 -0.00 -0.00 -0.00 -0.00 -0.00 -0.00 -0.00 -0.00 -0.00 -0.00 -0.00 -0.00 -0.00 -0.00 -0.00 -0.00 -0.00 -0.00 -0.00 -0.00 -0.00 -0.00 -0.00 -0.00 -0.00 -0.00 -0.00 -0.00 -0.00 -0.00 -0.00 -0.00 -0.00 -0.00 -0.00 -0.00 -0.00 -0.00 -0.00 -0.00 -0.00 -0.00 -0.00 -0.00 -0.00 -0.00 -0.00 -0.00 -0.00 -0.00 -0.00 -0.00 -0.00 -0.00 -0.00 -0.00 -0.00 -0.00 - | 4 4.11 8 -0.56 6 mtd % 10 0.00 7 0.68 10 -0.02 10 -9.59 10 0.00 10 0.00 10 0.00 10 0.00 10 0.00 10 0.00 10 0.00 10 0.00 10 0.00 10 0.00 10 0.00 10 0.00 10 0.00 10 0.00 10 0.00 10 0.00 10 0.00 10 0.00 10 0.00 10 0.00 10 0.00 10 0.00 10 0.00 10 0.00 10 0.00 10 0.00 10 0.00 10 0.00 10 0.00 10 0.00 10 0.00 10 0.00 10 0.00 10 0.00 10 0.00 10 0.00 10 0.00 10 0.00 10 0.00 10 0.00 10 0.00 10 0.00 10 0.00 10 0.00 10 0.00 10 0.00 10 0.00 10 0.00 10 0.00 10 0.00 10 0.00 10 0.00 10 0.00 10 0.00 10 0.00 10 0.00 10 0.00 10 0.00 10 0.00 10 0.00 10 0.00 10 0.00 10 0.00 10 0.00 10 0.00 10 0.00 10 0.00 10 0.00 10 0.00 10 0.00 10 0.00 10 0.00 10 0.00 10 0.00 10 0.00 10 0.00 10 0.00 10 0.00 10 0.00 10 0.00 10 0.00 10 0.00 10 0.00 10 0.00 10 0.00 10 0.00 10 0.00 10 0.00 10 0.00 10 0.00 10 0.00 10 0.00 10 0.00 10 0.00 10 0.00 10 0.00 10 0.00 10 0.00 10 0.00 10 0.00 10 0.00 10 0.00 10 0.00 10 0.00 10 0.00 10 0.00 10 0.00 10 0.00 10 0.00 10 0.00 10 0.00 10 0.00 10 0.00 10 0.00 10 0.00 10 0.00 10 0.00 10 0.00 10 0.00 10 0.00 10 0.00 10 0.00 10 0.00 10 0.00 10 0.00 10 0.00 10 0.00 10 0.00 10 0.00 10 0.00 10 0.00 10 0.00 10 0.00 10 0.00 10 0.00 10 0.00 10 0.00 10 0.00 10 0.00 10 0.00 10 0.00 10 0.00 10 0.00 10 0.00 10 0.00 10 0.00 10 0.00 10 0.00 10 0.00 10 0.00 10 0.00 10 0.00 10 0.00 10 0.00 10 0.00 10 0.00 10 0.00 10 0.00 10 0.00 10 0.00 10 0.00 10 0.00 10 0.00 10 0.00 10 0.00 10 0.00 10 0.00 10 0.00 10 0.00 10 0.00 10 0.00 10 0.00 10 0.00 10 0.00 10 0.00 10 0.00 10 0.00 10 0.00 10 0.00 10 0.00 10 0.00 10 0.00 10 0.00 10 0.00 10 0.00 10 0.00 10 0.00 10 0.00 10 0.00 10 0.00 10 0.00 10 0.00 10 0.00 10 0.00 10 0.00 10 0.00 10 0.00 10 0.00 10 0.00 10 0.00 10 0.00 10 0.00 10 0.00 10 0.00 10 0.00 10 0.00 10 0.00 10 0.00 10 0.00 10 0.00 10 0.00 10 0.00 10 0.00 10 0.00 10 0.00 10 0.00 10 0.00 10 0.00 10 0.00 10 0.00 10 0.00 10 0.00 10 0.00 10 0.00 10 0.00 10 0.00 10 0.00 10 0.00 10 0.00 10 0.00 10 0.00 10 0.00 10 0.00 10 0.00 10 0.00 10 0.00 10 0.00 10 0.00 10 0.00 10 0.00 10 0.00 10 0.00 10 0.00 10 0.00 10 0.00 10 0.00 10 0.00 10 0.00 10 0.0 | -4.83 -3.01  ytd % 0.00 4.42 0.94 6.14 2.50 2.86 -4.70 0.00 0.00 1.26 0.09 0.59  YTM 8.91 9.52 9.48 9.90 9.58 10.76 10.74 11.45 12.25 13.43       | 1450.00<br>107.00<br>52Wk High<br>900<br>1770<br>5200<br>460<br>850<br>72<br>3800<br>230<br>1250<br>1276<br>12801<br>890<br>Premium<br>0<br>27<br>23<br>65<br>-99<br>19<br>-33<br>-83<br>-82<br>-30<br>84                                                   | 862.00 51.13  52Wk Low 899 1370 3699 375 706 68 2999 190 1100 1194 12790 650  Chg [bp] -0.21 6.50 6.50 6.50 6.50 8.50 8.50 7.50 9.00                                       |
| Uranium  NSX Local  ANE CGP FNB LHN MOC NAM NBS NHL ORY SILP SNO SA versus Na SA Bonds R186 R2030 R213 R2032 R2035 R209 R2037 R2040 R214 R2044 R2044     | 1063.50 88.75  Level 899 1770 4947 415 780 72 3001 222 1200 1210 12801 850  mibian Bor YTM 9.25 10.57 11.07 11.42 12.18 12.27 12.55 12.77 12.59 12.86 12.77                                               | 13.00 -0.25  Last Change 0.00 3.00 0.00 0.00 0.00 0.00 0.00 0.0                                                                       | 1.24 -0.25  2 Last 9 0.00 0.11 0.00 0.00 0.00 0.00 0.00 0.0                                                                                                                                                                                                                                                                                                                                                                                                                                                                                                                                                                                                                                                                                                                                                                                                                                                                                                                                                                                                                                                                                                                                                                                                                                                                                                                                                                                                                                                                                                                                                                                                                                                                                                                                                                                                                                                                                                                                                                                                                                                                    | 4 4.11 8 -0.56  6 mtd % 10 0.00 7 0.68 10 -0.02 10 -0.59 10 0.00 10 0.00 10 0.00 10 0.00 10 0.00 10 0.00 10 0.00 10 0.00 10 0.00 10 0.00 10 0.00 10 0.00 10 0.00 10 0.00 10 0.00 10 0.00 10 0.00 10 0.00 10 0.00 10 0.00 10 0.00 10 0.00 10 0.00 10 0.00 10 0.00 10 0.00 10 0.00 10 0.00 10 0.00 10 0.00 10 0.00 10 0.00 10 0.00 10 0.00 10 0.00 10 0.00 10 0.00 10 0.00 10 0.00 10 0.00 10 0.00 10 0.00 10 0.00 10 0.00 10 0.00 10 0.00 10 0.00 10 0.00 10 0.00 10 0.00 10 0.00 10 0.00 10 0.00 10 0.00 10 0.00 10 0.00 10 0.00 10 0.00 10 0.00 10 0.00 10 0.00 10 0.00 10 0.00 10 0.00 10 0.00 10 0.00 10 0.00 10 0.00 10 0.00 10 0.00 10 0.00 10 0.00 10 0.00 10 0.00 10 0.00 10 0.00 10 0.00 10 0.00 10 0.00 10 0.00 10 0.00 10 0.00 10 0.00 10 0.00 10 0.00 10 0.00 10 0.00 10 0.00 10 0.00 10 0.00 10 0.00 10 0.00 10 0.00 10 0.00 10 0.00 10 0.00 10 0.00 10 0.00 10 0.00 10 0.00 10 0.00 10 0.00 10 0.00 10 0.00 10 0.00 10 0.00 10 0.00 10 0.00 10 0.00 10 0.00 10 0.00 10 0.00 10 0.00 10 0.00 10 0.00 10 0.00 10 0.00 10 0.00 10 0.00 10 0.00 10 0.00 10 0.00 10 0.00 10 0.00 10 0.00 10 0.00 10 0.00 10 0.00 10 0.00 10 0.00 10 0.00 10 0.00 10 0.00 10 0.00 10 0.00 10 0.00 10 0.00 10 0.00 10 0.00 10 0.00 10 0.00 10 0.00 10 0.00 10 0.00 10 0.00 10 0.00 10 0.00 10 0.00 10 0.00 10 0.00 10 0.00 10 0.00 10 0.00 10 0.00 10 0.00 10 0.00 10 0.00 10 0.00 10 0.00 10 0.00 10 0.00 10 0.00 10 0.00 10 0.00 10 0.00 10 0.00 10 0.00 10 0.00 10 0.00 10 0.00 10 0.00 10 0.00 10 0.00 10 0.00 10 0.00 10 0.00 10 0.00 10 0.00 10 0.00 10 0.00 10 0.00 10 0.00 10 0.00 10 0.00 10 0.00 10 0.00 10 0.00 10 0.00 10 0.00 10 0.00 10 0.00 10 0.00 10 0.00 10 0.00 10 0.00 10 0.00 10 0.00 10 0.00 10 0.00 10 0.00 10 0.00 10 0.00 10 0.00 10 0.00 10 0.00 10 0.00 10 0.00 10 0.00 10 0.00 10 0.00 10 0.00 10 0.00 10 0.00 10 0.00 10 0.00 10 0.00 10 0.00 10 0.00 10 0.00 10 0.00 10 0.00 10 0.00 10 0.00 10 0.00 10 0.00 10 0.00 10 0.00 10 0.00 10 0.00 10 0.00 10 0.00 10 0.00 10 0.00 10 0.00 10 0.00 10 0.00 10 0.00 10 0.00 10 0.00 10 0.00 10 0.00 10 0.00 10 0.00 10 0.00 10 0.00 10 0.00 10 0.00 10 0.00 10 0. | -4.83 -3.01  ytd % 0.00 4.42 0.94 6.14 2.50 2.86 -4.70 0.00 0.00 1.26 0.09 0.59  YTM 8.91 9.52 9.48 9.90 9.58 10.76 10.74 11.45 12.25 13.43 13.36 | 1450.00<br>107.00<br>52Wk High<br>900<br>1770<br>5200<br>460<br>850<br>72<br>3800<br>230<br>1250<br>1276<br>12801<br>890<br>Premium<br>0<br>27<br>23<br>65<br>-99<br>19<br>-33<br>-82<br>-30<br>84                                                          | 862.00 51.13  52Wk Low 899 1370 3699 375 706 68 2999 190 1100 1194 12790 650  Chg [bp] -0.21 6.50 6.50 6.50 8.50 8.50 7.50 9.00 8.50 9.00                                  |
| Uranium  NSX Local  ANE CGP FNB LHN MOC NAM NBS NHL ORY PNH SILP SNO SA versus Na SA Bonds R186 R2030 R213 R2032 R2035 R209 R2037 R2040 R214 R2044       | 1063.50 88.75  Level 899 1770 4947 415 780 72 3001 222 1200 1210 12801 850  mibian Bor YTM 9.25 10.57 11.07 11.42 12.18 12.27 12.55 12.77 12.59 12.86                                                     | 13.00 -0.25  Last Change 0.00 3.00 0.00 0.00 0.00 0.00 0.00 0.0                                                                       | 1.24 -0.25 -0.00 -0.00 -0.00 -0.00 -0.00 -0.00 -0.00 -0.00 -0.00 -0.00 -0.00 -0.00 -0.00 -0.00 -0.00 -0.00 -0.00 -0.00 -0.00 -0.00 -0.00 -0.00 -0.00 -0.00 -0.00 -0.00 -0.00 -0.00 -0.00 -0.00 -0.00 -0.00 -0.00 -0.00 -0.00 -0.00 -0.00 -0.00 -0.00 -0.00 -0.00 -0.00 -0.00 -0.00 -0.00 -0.00 -0.00 -0.00 -0.00 -0.00 -0.00 -0.00 -0.00 -0.00 -0.00 -0.00 -0.00 -0.00 -0.00 -0.00 -0.00 -0.00 -0.00 -0.00 -0.00 -0.00 -0.00 -0.00 -0.00 -0.00 -0.00 -0.00 -0.00 -0.00 -0.00 -0.00 -0.00 -0.00 -0.00 -0.00 -0.00 -0.00 -0.00 -0.00 -0.00 -0.00 -0.00 -0.00 -0.00 -0.00 -0.00 -0.00 -0.00 -0.00 -0.00 -0.00 -0.00 -0.00 -0.00 -0.00 -0.00 -0.00 -0.00 -0.00 -0.00 -0.00 -0.00 -0.00 -0.00 -0.00 -0.00 -0.00 -0.00 -0.00 -0.00 -0.00 -0.00 -0.00 -0.00 -0.00 -0.00 -0.00 -0.00 -0.00 -0.00 -0.00 -0.00 -0.00 -0.00 -0.00 -0.00 -0.00 -0.00 -0.00 -0.00 -0.00 -0.00 -0.00 -0.00 -0.00 -0.00 -0.00 -0.00 -0.00 -0.00 -0.00 -0.00 -0.00 -0.00 -0.00 -0.00 -0.00 -0.00 -0.00 -0.00 -0.00 -0.00 -0.00 -0.00 -0.00 -0.00 -0.00 -0.00 -0.00 -0.00 -0.00 -0.00 -0.00 -0.00 -0.00 -0.00 -0.00 -0.00 -0.00 -0.00 -0.00 -0.00 -0.00 -0.00 -0.00 -0.00 -0.00 -0.00 -0.00 -0.00 -0.00 -0.00 -0.00 -0.00 -0.00 -0.00 -0.00 -0.00 -0.00 -0.00 -0.00 -0.00 -0.00 -0.00 -0.00 -0.00 -0.00 -0.00 -0.00 -0.00 -0.00 -0.00 -0.00 -0.00 -0.00 -0.00 -0.00 -0.00 -0.00 -0.00 -0.00 -0.00 -0.00 -0.00 -0.00 -0.00 -0.00 -0.00 -0.00 -0.00 -0.00 -0.00 -0.00 -0.00 -0.00 -0.00 -0.00 -0.00 -0.00 -0.00 -0.00 -0.00 -0.00 -0.00 -0.00 -0.00 -0.00 -0.00 -0.00 -0.00 -0.00 -0.00 -0.00 -0.00 -0.00 -0.00 -0.00 -0.00 -0.00 -0.00 -0.00 -0.00 -0.00 -0.00 -0.00 -0.00 -0.00 -0.00 -0.00 -0.00 -0.00 -0.00 -0.00 -0.00 -0.00 -0.00 -0.00 -0.00 -0.00 -0.00 -0.00 -0.00 -0.00 -0.00 -0.00 -0.00 -0.00 -0.00 -0.00 -0.00 -0.00 -0.00 -0.00 -0.00 -0.00 -0.00 -0.00 -0.00 -0.00 -0.00 -0.00 -0.00 -0.00 -0.00 -0.00 -0.00 -0.00 -0.00 -0.00 -0.00 -0.00 -0.00 -0.00 -0.00 -0.00 -0.00 -0.00 -0.00 -0.00 -0.00 -0.00 -0.00 -0.00 -0.00 -0.00 -0.00 -0.00 -0.00 -0.00 -0.00 -0.00 -0.00 -0.00 -0.00 -0.00 -0.00 -0.00 -0.00 -0.00 -0.00 -0.00 -0.00 -0.00 -0.00 - | 4 4.11 8 -0.56      mtd % 0 0.00 7 0.68 0 -0.02 0 -9.59 0 0.00 0 0.00 0 0.00 0 0.00 0 0.00 0 0.00 0 0.00 0 0.00 0 0.00 0 0.00 0 0.00 0 0.00 0 0.00 0 0.00 0 0.00 0 0.00 0 0.00 0 0.00 0 0.00 0 0.00 0 0.00 0 0.00 0 0.00 0 0.00 0 0.00 0 0.00 0 0.00 0 0.00 0 0.00 0 0.00 0 0.00 0 0.00 0 0.00 0 0.00 0 0.00 0 0.00 0 0.00 0 0.00 0 0.00 0 0.00 0 0.00 0 0.00 0 0.00 0 0.00 0 0.00 0 0.00 0 0.00 0 0.00 0 0.00 0 0.00 0 0.00 0 0.00 0 0.00 0 0.00 0 0.00 0 0.00 0 0.00 0 0.00 0 0.00 0 0.00 0 0.00 0 0.00 0 0.00 0 0.00 0 0.00 0 0.00 0 0.00 0 0.00 0 0.00 0 0.00 0 0.00 0 0.00 0 0.00 0 0.00 0 0.00 0 0.00 0 0.00 0 0.00 0 0.00 0 0.00 0 0.00 0 0.00 0 0.00 0 0.00 0 0.00 0 0.00 0 0.00 0 0.00 0 0.00 0 0.00 0 0.00 0 0.00 0 0.00 0 0.00 0 0.00 0 0.00 0 0.00 0 0.00 0 0.00 0 0.00 0 0.00 0 0.00 0 0.00 0 0.00 0 0.00 0 0.00 0 0.00 0 0.00 0 0.00 0 0.00 0 0.00 0 0.00 0 0.00 0 0.00 0 0.00 0 0.00 0 0.00 0 0.00 0 0.00 0 0.00 0 0.00 0 0.00 0 0.00 0 0.00 0 0.00 0 0.00 0 0.00 0 0.00 0 0.00 0 0.00 0 0.00 0 0.00 0 0.00 0 0.00 0 0.00 0 0.00 0 0.00 0 0.00 0 0.00 0 0.00 0 0.00 0 0.00 0 0.00 0 0.00 0 0.00 0 0.00 0 0.00 0 0.00 0 0.00 0 0.00 0 0.00 0 0.00 0 0.00 0 0.00 0 0.00 0 0.00 0 0.00 0 0.00 0 0.00 0 0.00 0 0.00 0 0.00 0 0.00 0 0.00 0 0.00 0 0.00 0 0.00 0 0.00 0 0.00 0 0.00 0 0.00 0 0.00 0 0.00 0 0.00 0 0.00 0 0.00 0 0.00 0 0.00 0 0.00 0 0.00 0 0.00 0 0.00 0 0.00 0 0.00 0 0.00 0 0.00 0 0.00 0 0.00 0 0.00 0 0.00 0 0.00 0 0.00 0 0.00 0 0.00 0 0.00 0 0.00 0 0.00 0 0.00 0 0.00 0 0.00 0 0.00 0 0.00 0 0.00 0 0.00 0 0.00 0 0.00 0 0.00 0 0.00 0 0.00 0 0.00 0 0.00 0 0.00 0 0.00 0 0.00 0 0.00 0 0.00 0 0.00 0 0.00 0 0.00 0 0.00 0 0.00 0 0.00 0 0.00 0 0.00 0 0.00 0 0.00 0 0.00 0 0.00 0 0.00 0 0.00 0 0.00 0 0.00 0 0.00 0 0.00 0 0.00 0 0.00 0 0.00 0 0.00 0 0.00 0 0.00 0 0.00 0 0.00 0 0.00 0 0.00 0 0.00 0 0.00 0 0.00 0 0.00 0 0.00 0 0.00 0 0.00 0 0.00 0 0.00 0 0.00 0 0.00 0 0.00 0 0.00 0 0.00 0 0.00 0 0.00 0 0.00 0 0.00 0 0.00 0 0.00 0 0.00 0 0.00 0 0.00 0 0.00 0 0.00 0 0.00 0 0.00 0 0.00 0 0.00 0 0.00 0 0.00 0 0.00 0 0.00 0 0.00 0 0.00 0 0.00 0 0.00 0 0.00 0 0.00 0 0.00 0  | -4.83 -3.01  ytd % 0.00 4.42 0.94 6.14 2.50 2.86 -4.70 0.00 0.00 0.09 0.59  YTM 8.91 9.52 9.48 9.90 9.58 10.76 10.74 11.45 12.25 13.43 13.36      | 1450.00<br>107.00<br>52Wk High<br>900<br>1770<br>5200<br>460<br>850<br>722<br>3800<br>230<br>1250<br>1276<br>12801<br>890<br>Premium<br>0<br>27<br>23<br>665<br>-99<br>19<br>-33<br>-82<br>-30<br>84<br>50<br>76                                            | 862.00 51.13  52Wk Low 899 1370 3699 375 706 68 2999 190 1100 1194 12790 650  Chg [bp] -0.21 6.50 6.50 6.50 6.50 8.50 8.50 7.50 9.00 8.50 9.00 9.00                        |
| Uranium  NSX Local  ANE CGP FNB LHN MOC NAM NBS NHL ORY SILP SNO SA versus Na SA Bonds R186 R2030 R213 R2032 R2035 R209 R2037 R2040 R214 R2044 R2044     | 1063.50 88.75  Level 899 1770 4947 415 780 72 3001 222 1200 1210 12801 850  mibian Bor YTM 9.25 10.57 11.07 11.42 12.18 12.27 12.55 12.77 12.59 12.86 12.77                                               | 13.00 -0.25  Last Change 0.00 3.00 0.00 0.00 0.00 0.00 0.00 0.0                                                                       | 1.24 -0.25  2 Last 9 0.00 0.11 0.00 0.00 0.00 0.00 0.00 0.0                                                                                                                                                                                                                                                                                                                                                                                                                                                                                                                                                                                                                                                                                                                                                                                                                                                                                                                                                                                                                                                                                                                                                                                                                                                                                                                                                                                                                                                                                                                                                                                                                                                                                                                                                                                                                                                                                                                                                                                                                                                                    | 4 4.11 8 -0.56  6 mtd % 10 0.00 7 0.68 10 -0.02 10 -0.59 10 0.00 10 0.00 10 0.00 10 0.00 10 0.00 10 0.00 10 0.00 10 0.00 10 0.00 10 0.00 10 0.00 10 0.00 10 0.00 10 0.00 10 0.00 10 0.00 10 0.00 10 0.00 10 0.00 10 0.00 10 0.00 10 0.00 10 0.00 10 0.00 10 0.00 10 0.00 10 0.00 10 0.00 10 0.00 10 0.00 10 0.00 10 0.00 10 0.00 10 0.00 10 0.00 10 0.00 10 0.00 10 0.00 10 0.00 10 0.00 10 0.00 10 0.00 10 0.00 10 0.00 10 0.00 10 0.00 10 0.00 10 0.00 10 0.00 10 0.00 10 0.00 10 0.00 10 0.00 10 0.00 10 0.00 10 0.00 10 0.00 10 0.00 10 0.00 10 0.00 10 0.00 10 0.00 10 0.00 10 0.00 10 0.00 10 0.00 10 0.00 10 0.00 10 0.00 10 0.00 10 0.00 10 0.00 10 0.00 10 0.00 10 0.00 10 0.00 10 0.00 10 0.00 10 0.00 10 0.00 10 0.00 10 0.00 10 0.00 10 0.00 10 0.00 10 0.00 10 0.00 10 0.00 10 0.00 10 0.00 10 0.00 10 0.00 10 0.00 10 0.00 10 0.00 10 0.00 10 0.00 10 0.00 10 0.00 10 0.00 10 0.00 10 0.00 10 0.00 10 0.00 10 0.00 10 0.00 10 0.00 10 0.00 10 0.00 10 0.00 10 0.00 10 0.00 10 0.00 10 0.00 10 0.00 10 0.00 10 0.00 10 0.00 10 0.00 10 0.00 10 0.00 10 0.00 10 0.00 10 0.00 10 0.00 10 0.00 10 0.00 10 0.00 10 0.00 10 0.00 10 0.00 10 0.00 10 0.00 10 0.00 10 0.00 10 0.00 10 0.00 10 0.00 10 0.00 10 0.00 10 0.00 10 0.00 10 0.00 10 0.00 10 0.00 10 0.00 10 0.00 10 0.00 10 0.00 10 0.00 10 0.00 10 0.00 10 0.00 10 0.00 10 0.00 10 0.00 10 0.00 10 0.00 10 0.00 10 0.00 10 0.00 10 0.00 10 0.00 10 0.00 10 0.00 10 0.00 10 0.00 10 0.00 10 0.00 10 0.00 10 0.00 10 0.00 10 0.00 10 0.00 10 0.00 10 0.00 10 0.00 10 0.00 10 0.00 10 0.00 10 0.00 10 0.00 10 0.00 10 0.00 10 0.00 10 0.00 10 0.00 10 0.00 10 0.00 10 0.00 10 0.00 10 0.00 10 0.00 10 0.00 10 0.00 10 0.00 10 0.00 10 0.00 10 0.00 10 0.00 10 0.00 10 0.00 10 0.00 10 0.00 10 0.00 10 0.00 10 0.00 10 0.00 10 0.00 10 0.00 10 0.00 10 0.00 10 0.00 10 0.00 10 0.00 10 0.00 10 0.00 10 0.00 10 0.00 10 0.00 10 0.00 10 0.00 10 0.00 10 0.00 10 0.00 10 0.00 10 0.00 10 0.00 10 0.00 10 0.00 10 0.00 10 0.00 10 0.00 10 0.00 10 0.00 10 0.00 10 0.00 10 0.00 10 0.00 10 0.00 10 0.00 10 0.00 10 0.00 10 0.00 10 0.00 10 0.00 10 0.00 10 0.00 10 0. | -4.83 -3.01  ytd % 0.00 4.42 0.94 6.14 2.50 2.86 -4.70 0.00 0.00 1.26 0.09 0.59  YTM 8.91 9.52 9.48 9.90 9.58 10.76 10.74 11.45 12.25 13.43 13.36 | 1450.00<br>107.00<br>52Wk High<br>900<br>1770<br>5200<br>460<br>850<br>72<br>3800<br>230<br>1250<br>1276<br>12801<br>890<br>Premium<br>0<br>27<br>23<br>65<br>-99<br>19<br>-33<br>-82<br>-30<br>84                                                          | 862.00 51.13  52Wk Low 899 1370 3699 375 706 68 2999 190 1100 1194 12790 650  Chg [bp] -0.21 6.50 6.50 6.50 8.50 8.50 7.50 9.00 8.50 9.00                                  |