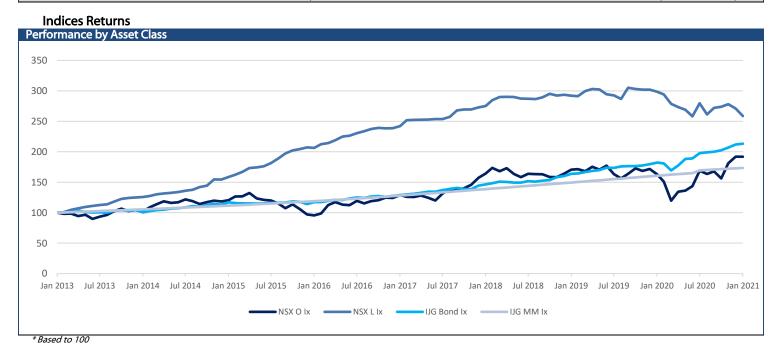

9   | 1,641     | 1,303    |
| NGNGLD | 2,100         | 23,872            | 189.00     | 0.80   | 1.48   | -8.57  | 33,871    | 23,524   |
| NGNPLD |               | 37,051            | 11.00      | 0.03   | -1.33  | 9.43   | 40,373    | 28,431   |
| NGNPLT | 2,300         | 17,187            | -119.00    | -0.69  | 0.71   | 11.97  | 18,375    | 12,790   |
| SXNEMG |               | 5,442             | 18.00      | 0.33   | -0.15  | 3.42   | 5,920     | 4,275    |
| SXNWDM |               | 5,755             | 29.00      | 0.51   | 1.48   | 6.73   | 5,825     | 4,763    |
| SXNNDQ |               | 11,287            | 68.00      | 0.61   | 3.62   | 6.01   | 11,744    | 8,274    |
| SXN500 |               | 6,023             | -14.00     | -0.23  | 0.90   | 8.56   | 6,043     | 5,015    |



# Namibian Bonds

| Namibian Bonds Government Bonds | YTM    | Benchmark                      | Benchmark    | Premium Last Trade | All-In-Price | Clean Price      | Modified          |
|---------------------------------|--------|--------------------------------|--------------|--------------------|--------------|------------------|-------------------|
| GC21                            | 4.341  | GT273/15Oct21                  | YTM<br>4.341 | 0                  | 101.585      | 101.733          | Duration<br>0.490 |
| GC21                            | 4.613  | GT364/07Jan22                  | 4.613        | 0                  | 101.383      | 101.733          | 0.733             |
| GC23                            | 5.636  | R2023                          | 5.140        | 50