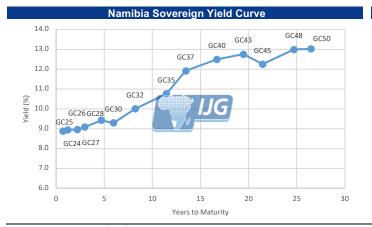

# **IJG Daily Bulletin**

Friday, 09 February 2024

| NSX Overall<br>VSX Local<br>SE ALSI<br>SE Top 40<br>SE Top 40<br>SE INDI<br>SE FINI<br>SE RESI<br>SE Banks<br>Global Indices<br>Dow Jones<br>& P 500<br>VASDAQ<br>TSE100<br>DAX<br>4ang Seng<br>Vikkei<br>Currencies<br>V\$/US\$<br>V\$/LS\$<br>V\$/LS\$<br>V\$/LS\$ | Level<br>1515<br>682<br>73725<br>67200<br>104581<br>17117<br>50741<br>10359<br><b>Level</b><br>38726<br>4998<br>15794<br>7595<br>16964<br>15747<br>37012<br><b>Level</b><br>18.97<br>23.93<br>20.43 | Net Change<br>-12.98<br>4.59<br>-588.06<br>-575.55<br>-380.30<br>-56.62<br>-1056.42<br>-34.99<br>Net Change<br>48.97<br>2.85<br>37.07<br>-33.27<br>41.87<br>-131.49<br>149.13<br>Net Change<br>0.00 | d/d %<br>-0.85<br>-0.79<br>-0.36<br>-0.33<br>-2.04<br>-0.34<br>-0.34<br>-0.34<br>-0.34<br>-0.34<br>-0.44<br>-0.44<br>-0.44<br>-0.44<br>-0.44<br>-0.44<br>-0.44<br>-0.44<br>-0.44<br>-0.44<br>-0.44<br>-0.44<br>-0.44<br>-0.44<br>-0.44<br>-0.44<br>-0.44<br>-0.44<br>-0.44<br>-0.44<br>-0.44<br>-0.44<br>-0.44<br>-0.44<br>-0.44<br>-0.44<br>-0.44<br>-0.44<br>-0.45<br>-0.45<br>-0.33<br>-2.04<br>-0.33<br>-2.04<br>-0.34<br>-0.34<br>-0.34<br>-0.34<br>-0.34<br>-0.34<br>-0.34<br>-0.34<br>-0.34<br>-0.34<br>-0.34<br>-0.34<br>-0.34<br>-0.44<br>-0.34<br>-0.44<br>-0.44<br>-0.44<br>-0.44<br>-0.44<br>-0.44<br>-0.44<br>-0.44<br>-0.44<br>-0.44<br>-0.44<br>-0.44<br>-0.44<br>-0.44<br>-0.44<br>-0.44<br>-0.44<br>-0.44<br>-0.44<br>-0.44<br>-0.44<br>-0.44<br>-0.44<br>-0.44<br>-0.44<br>-0.44<br>-0.44<br>-0.44<br>-0.44<br>-0.44<br>-0.44<br>-0.44<br>-0.44<br>-0.44<br>-0.44<br>-0.44<br>-0.44<br>-0.44<br>-0.44<br>-0.44<br>-0.44<br>-0.44<br>-0.44<br>-0.44<br>-0.44<br>-0.44<br>-0.44<br>-0.44<br>-0.44<br>-0.44<br>-0.44<br>-0.44<br>-0.44<br>-0.44<br>-0.44<br>-0.44<br>-0.44<br>-0.44<br>-0.44<br>-0.44<br>-0.44<br>-0.44<br>-0.44<br>-0.44<br>-0.44<br>-0.44<br>-0.44<br>-0.44<br>-0.44<br>-0.44<br>-0.44<br>-0.44<br>-0.44<br>-0.44<br>-0.44<br>-0.44<br>-0.44<br>-0.44<br>-0.44<br>-0.44<br>-0.44<br>-0.44<br>-0.44<br>-0.44<br>-0.44<br>-0.44<br>-0.44<br>-0.44<br>-0.44<br>-0.44<br>-0.44<br>-0.44<br>-0.44<br>-0.44<br>-0.44<br>-0.44<br>-0.44<br>-0.44<br>-0.44<br>-0.44<br>-0.44<br>-0.44<br>-0.44<br>-0.44<br>-0.44<br>-0.44<br>-0.44<br>-0.44<br>-0.44<br>-0.44<br>-0.44<br>-0.44<br>-0.44<br>-0.44<br>-0.44<br>-0.44<br>-0.44<br>-0.44<br>-0.44<br>-0.44<br>-0.44<br>-0.44<br>-0.44<br>-0.44<br>-0.44<br>-0.44<br>-0.44<br>-0.44<br>-0.44<br>-0.44<br>-0.44<br>-0.44<br>-0.44<br>-0.44<br>-0.44<br>-0.44<br>-0.44<br>-0.44<br>-0.44<br>-0.44<br>-0.44<br>-0.44<br>-0.44<br>-0.44<br>-0.44<br>-0.44<br>-0.44<br>-0.44<br>-0.44<br>-0.44<br>-0.44<br>-0.44<br>-0.44<br>-0.44<br>-0.44<br>-0.44<br>-0.44<br>-0.44<br>-0.44<br>-0.44<br>-0.44<br>-0.44<br>-0.44<br>-0.44<br>-0.44<br>-0.44<br>-0.44<br>-0.44<br>-0.44<br>-0.44<br>-0.44<br>-0.44<br>-0.44<br>-0.44<br>-0.44<br>-0.44<br>-0.44<br>-0.44<br>-0.44<br>-0.44<br>-0.44<br>-0.44<br>-0.44<br>-0.44<br>-0.44<br>-0.44<br>-0.44<br>-0.44<br>-0.44<br>-0.44<br>-0.44<br>-0.44<br>-0.44<br>-0.44<br>-0.44<br>-0.44<br>-0.44<br>-0.44<br>-0.44<br>-0.44<br>-0.44<br>-0.44<br>-0.44<br>-0.44<br>-0.44<br>-0.44<br>-0.44<br>-0.44<br>-0.44<br>-0.44<br>-0.44<br>-0.44<br>-0.44<br>-0.44<br>-0.44<br>-0.44<br>-0.44<br>-0.44<br>-0.44<br>-0.44<br>-0.44<br>-0.44<br>-0.44<br>-0.44<br>-0.44<br>-0.44<br>-0.44<br>-0.44<br>-0.44<br>-0.44<br>-0.44<br>-0.44<br>-0.44<br>-0.44<br>-0.44<br>-0.44<br>-0.44<br>-0.44<br>-0.44<br>-0.44<br>-0.44<br>-0.44<br>-0.44<br>-0.44<br>-0.44<br>-0.44<br>-0.44<br>-0.44<br>-0.44<br>-0.44<br>-0.44<br>-0.44<br>-0.44<br>-0.44<br>-0.44<br>-0.44<br>-0.44<br>-0.44<br>-0.44<br>-0.44<br>-0.44<br>-0.44<br>-0.44<br>-0.44<br>-0.44<br>-0.44<br>-0.44<br>-0.44<br>-0.44<br>-0.44<br>-0.44<br>-0.44<br>-0.44<br>-0.44<br>-0.44<br>-0.44<br>-0.44<br>-0.44<br>-0.44<br>-0.44<br>-0.44 | 4.15<br>-0.46<br>0.36<br>1.69<br>2.00                                                                                              | ytd %<br>-7.22<br>1.58<br>-4.12<br>-4.67<br>0.83<br>-4.23<br>-11.80<br>-5.38<br>ytd %<br>2.75<br>4.78<br>5.21<br>-1.78<br>1.27<br>-7.63<br>10.60 | 52Wk High<br>1767<br>693<br>80531<br>74493<br>109998<br>17915<br>75141<br>10980<br>52Wk High<br>38784<br>5000<br>15813<br>8047<br>17050<br>21638<br>37287 | 52Wk Low<br>102<br>44<br>69128<br>03312<br>92852<br>14240<br>50259<br>8600<br>52Wk Low<br>31430<br>3809<br>10983<br>7207<br>14458<br>14794<br>26633 | The Day Ahead<br>Economic News<br>US CPI Revision<br>Germany CPI (Jan |
|----------------------------------------------------------------------------------------------------------------------------------------------------------------------------------------------------------------------------------------------------------------------|-----------------------------------------------------------------------------------------------------------------------------------------------------------------------------------------------------|-----------------------------------------------------------------------------------------------------------------------------------------------------------------------------------------------------|-------------------------------------------------------------------------------------------------------------------------------------------------------------------------------------------------------------------------------------------------------------------------------------------------------------------------------------------------------------------------------------------------------------------------------------------------------------------------------------------------------------------------------------------------------------------------------------------------------------------------------------------------------------------------------------------------------------------------------------------------------------------------------------------------------------------------------------------------------------------------------------------------------------------------------------------------------------------------------------------------------------------------------------------------------------------------------------------------------------------------------------------------------------------------------------------------------------------------------------------------------------------------------------------------------------------------------------------------------------------------------------------------------------------------------------------------------------------------------------------------------------------------------------------------------------------------------------------------------------------------------------------------------------------------------------------------------------------------------------------------------------------------------------------------------------------------------------------------------------------------------------------------------------------------------------------------------------------------------------------------------------------------------------------------------------------------------------------------------------------------------------------------------------------------------------------------------------------------------------------------------------------------------------------------------------------------------------------------------------------------------------------------------------------------------------------------------------------------------------------------------------------------------------------------------------------------------------------------------------------------------------------------------------------------------------------------------------------------------------------------------------------------------------------------------------------------------------------------------------------------------------------------------------------------------------------------------------------------------------------------------------------------------------------------------------------------------------------------------------------------------------------------------------------------------------------|------------------------------------------------------------------------------------------------------------------------------------|--------------------------------------------------------------------------------------------------------------------------------------------------|-----------------------------------------------------------------------------------------------------------------------------------------------------------|-----------------------------------------------------------------------------------------------------------------------------------------------------|-----------------------------------------------------------------------|
| NSX Local<br>SE ALSI<br>SE Top 40<br>SE INDI<br>SE FINI<br>SE RESI<br>SE Banks<br>Global Indices<br>Oow Jones<br>S&P 500<br>NASDAQ<br>TSE 100<br>DAX<br>Hang Seng<br>Nikkei<br>Currencies<br>N\$/US\$<br>N\$/E<br>N\$/E<br>N\$/E<br>N\$/E                            | 682<br>73725<br>67200<br>104581<br>17117<br>50741<br>10359<br><b>Level</b><br>38726<br>4998<br>15794<br>7595<br>16964<br>15747<br>37012<br><b>Level</b><br>18.97<br>23.93                           | 4.59<br>-588.06<br>-575.55<br>-380.30<br>-56.62<br>-1056.42<br>-34.99<br>Net Change<br>48.97<br>2.85<br>37.07<br>-33.27<br>41.87<br>-131.49<br>149.13<br>Net Change                                 | 0.68<br>-0.79<br>-0.85<br>-0.36<br>-0.33<br>-2.04<br>-0.34<br><b>d/d %</b><br>0.06<br>0.24<br>-0.44<br>0.25<br>-0.83<br>0.40                                                                                                                                                                                                                                                                                                                                                                                                                                                                                                                                                                                                                                                                                                                                                                                                                                                                                                                                                                                                                                                                                                                                                                                                                                                                                                                                                                                                                                                                                                                                                                                                                                                                                                                                                                                                                                                                                                                                                                                                                                                                                                                                                                                                                                                                                                                                                                                                                                                                                                                                                                                                                                                                                                                                                                                                                                                                                                                                                                                                                                                              | 0.47<br>-1.11<br>-1.23<br>2.37<br>-1.37<br>-6.32<br>-1.77<br><b>mtd %</b><br>1.51<br>3.14<br>4.15<br>-0.46<br>0.36<br>1.69<br>2.00 | 1.58<br>-4.12<br>-4.67<br>0.83<br>-4.23<br>-11.80<br>-5.38<br><b>ytd %</b><br>2.75<br>4.78<br>5.21<br>-1.78<br>1.27<br>-7.63                     | 693<br>80531<br>74493<br>109998<br>17915<br>75141<br>10980<br>52Wk High<br>38784<br>5000<br>15813<br>8047<br>17050<br>21638                               | 44<br>69128<br>63312<br>92852<br>14240<br>50259<br>8600<br>52Wk Low<br>31430<br>3809<br>10983<br>7207<br>14458<br>14794                             |                                                                       |
| SE ALSI<br>SE Top 40<br>SE INDI<br>SE INDI<br>SE FINI<br>SE RESI<br>SE Banks<br>Global Indices<br>Oow Jones<br>S&P 500<br>VASDAQ<br>TSE 100<br>DAX<br>Hang Seng<br>Vikkei<br>Currencies<br>V\$/US\$<br>V\$/US\$<br>V\$/S<br>V\$/E<br>V\$/E                           | 73725<br>67200<br>104581<br>17117<br>50741<br>10359<br><b>Level</b><br>38726<br>4998<br>15794<br>7595<br>16964<br>15747<br>37012<br><b>Level</b><br>18.97<br>23.93                                  | -588.06<br>-575.55<br>-380.30<br>-56.62<br>-1056.42<br>-34.99<br>Net Change<br>48.97<br>2.85<br>37.07<br>-33.27<br>41.87<br>-131.49<br>149.13<br>Net Change                                         | -0.79<br>-0.85<br>-0.36<br>-0.33<br>-2.04<br>-0.34<br>-0.34<br>-0.34<br>-0.34<br>-0.44<br>-0.44<br>-0.44<br>-0.25<br>-0.83<br>-0.40                                                                                                                                                                                                                                                                                                                                                                                                                                                                                                                                                                                                                                                                                                                                                                                                                                                                                                                                                                                                                                                                                                                                                                                                                                                                                                                                                                                                                                                                                                                                                                                                                                                                                                                                                                                                                                                                                                                                                                                                                                                                                                                                                                                                                                                                                                                                                                                                                                                                                                                                                                                                                                                                                                                                                                                                                                                                                                                                                                                                                                                       | -1.11<br>-1.23<br>2.37<br>-1.37<br>-6.32<br>-1.77<br><b>mtd %</b><br>1.51<br>3.14<br>4.15<br>-0.46<br>0.36<br>1.69<br>2.00         | -4.12<br>-4.67<br>0.83<br>-4.23<br>-11.80<br>-5.38<br><b>ytd %</b><br>2.75<br>4.78<br>5.21<br>-1.78<br>1.27<br>-7.63                             | 80531<br>74493<br>109998<br>17915<br>75141<br>10980<br>52Wk High<br>38784<br>5000<br>15813<br>8047<br>17050<br>21638                                      | 69128<br>63312<br>92852<br>14240<br>50259<br>8600<br>52Wk Low<br>31430<br>3809<br>10983<br>7207<br>14458<br>14794                                   | Germany CPI (Jan                                                      |
| SE Top 40<br>SE INDI<br>SE INDI<br>SE FINI<br>SE Banks<br>Clobal Indices<br>Cow Jones<br>S&P 500<br>VASDAQ<br>VASDAQ<br>VASDAQ<br>TSE100<br>DAX<br>dang Seng<br>Vikkei<br>Currencies<br>V\$/US\$<br>V\$/US\$<br>V\$/S<br>V\$/S<br>V\$/S<br>V\$/S                     | 67200<br>104581<br>17117<br>50741<br>10359<br><b>Level</b><br>38726<br>4998<br>15794<br>7595<br>16964<br>15747<br>37012<br><b>Level</b><br>18.97<br>23.93                                           | -575.55<br>-380.30<br>-56.62<br>-1056.42<br>-34.99<br>Net Change<br>48.97<br>2.85<br>37.07<br>-33.27<br>41.87<br>-131.49<br>149.13<br>Net Change                                                    | -0.85<br>-0.36<br>-0.33<br>-2.04<br>-0.34<br>0.13<br>0.06<br>0.24<br>-0.44<br>0.25<br>-0.83<br>0.40                                                                                                                                                                                                                                                                                                                                                                                                                                                                                                                                                                                                                                                                                                                                                                                                                                                                                                                                                                                                                                                                                                                                                                                                                                                                                                                                                                                                                                                                                                                                                                                                                                                                                                                                                                                                                                                                                                                                                                                                                                                                                                                                                                                                                                                                                                                                                                                                                                                                                                                                                                                                                                                                                                                                                                                                                                                                                                                                                                                                                                                                                       | -1.23<br>2.37<br>-1.37<br>-6.32<br>-1.77<br><b>mtd %</b><br>1.51<br>3.14<br>4.15<br>-0.46<br>0.36<br>1.69<br>2.00                  | -4.67<br>0.83<br>-4.23<br>-11.80<br>-5.38<br><b>ytd %</b><br>2.75<br>4.78<br>5.21<br>-1.78<br>1.27<br>-7.63                                      | 74493<br>109998<br>17915<br>75141<br>10980<br>52Wk High<br>38784<br>5000<br>15813<br>8047<br>17050<br>21638                                               | 63312<br>92852<br>14240<br>50259<br>8600<br>52Wk Low<br>31430<br>3809<br>10983<br>7207<br>14458<br>14794                                            |                                                                       |
| SE INDI<br>SE FINI<br>SE FINI<br>SE Banks<br>Global Indices<br>Dow Jones<br>& P 500<br>VASDAQ<br>TSE100<br>DAX<br>tang Seng<br>Vikkei<br>Currencies<br>Vikkei<br>S/US\$<br>V\$/US\$<br>V\$/US\$<br>V\$/S<br>V\$/S                                                    | 104581<br>17117<br>50741<br>10359<br><b>Level</b><br>38726<br>4998<br>15794<br>7595<br>16964<br>15747<br>37012<br><b>Level</b><br>18.97<br>23.93                                                    | -380.30<br>-56.62<br>-1056.42<br>-34.99<br>Net Change<br>48.97<br>2.85<br>37.07<br>-33.27<br>41.87<br>-131.49<br>149.13<br>Net Change                                                               | -0.36<br>-0.33<br>-2.04<br>-0.34<br><b>d/d %</b><br>0.13<br>0.06<br>0.24<br>-0.44<br>0.25<br>-0.83<br>0.40                                                                                                                                                                                                                                                                                                                                                                                                                                                                                                                                                                                                                                                                                                                                                                                                                                                                                                                                                                                                                                                                                                                                                                                                                                                                                                                                                                                                                                                                                                                                                                                                                                                                                                                                                                                                                                                                                                                                                                                                                                                                                                                                                                                                                                                                                                                                                                                                                                                                                                                                                                                                                                                                                                                                                                                                                                                                                                                                                                                                                                                                                | 2.37<br>-1.37<br>-6.32<br>-1.77<br><b>mtd %</b><br>1.51<br>3.14<br>4.15<br>-0.46<br>0.36<br>1.69<br>2.00                           | 0.83<br>-4.23<br>-11.80<br>-5.38<br><b>ytd %</b><br>2.75<br>4.78<br>5.21<br>-1.78<br>1.27<br>-7.63                                               | 109998<br>17915<br>75141<br>10980<br>52Wk High<br>38784<br>5000<br>15813<br>8047<br>17050<br>21638                                                        | 92852<br>14240<br>50259<br>8600<br>52Wk Low<br>31430<br>3809<br>10983<br>7207<br>14458<br>14794                                                     |                                                                       |
| SE FINI<br>SE RESI<br>SE Banks<br>Global Indices<br>Dow Jones<br>& P 500<br>VASDAQ<br>TTSE100<br>DAX<br>dang Seng<br>Vikkei<br>Currencies<br>V\$/US\$<br>V\$/LS<br>V\$/LS<br>V\$/LS<br>V\$/AUD\$<br>V\$/CAD\$                                                        | 17117<br>50741<br>10359<br><b>Level</b><br>38726<br>4998<br>15794<br>7595<br>16964<br>15747<br>15747<br><b>Level</b><br>18.97<br>23.93                                                              | -56.62<br>-1056.42<br>-34.99<br>Net Change<br>48.97<br>2.85<br>37.07<br>-33.27<br>41.87<br>-131.49<br>149.13<br>Net Change                                                                          | -0.33<br>-2.04<br>-0.34<br><b>d/d %</b><br>0.13<br>0.06<br>0.24<br>-0.44<br>0.25<br>-0.83<br>0.40                                                                                                                                                                                                                                                                                                                                                                                                                                                                                                                                                                                                                                                                                                                                                                                                                                                                                                                                                                                                                                                                                                                                                                                                                                                                                                                                                                                                                                                                                                                                                                                                                                                                                                                                                                                                                                                                                                                                                                                                                                                                                                                                                                                                                                                                                                                                                                                                                                                                                                                                                                                                                                                                                                                                                                                                                                                                                                                                                                                                                                                                                         | -1.37<br>-6.32<br>-1.77<br><b>mtd %</b><br>1.51<br>3.14<br>4.15<br>-0.46<br>0.36<br>1.69<br>2.00                                   | -4.23<br>-11.80<br>-5.38<br><b>ytd %</b><br>2.75<br>4.78<br>5.21<br>-1.78<br>1.27<br>-7.63                                                       | 17915<br>75141<br>10980<br>52Wk High<br>38784<br>5000<br>15813<br>8047<br>17050<br>21638                                                                  | 14240<br>50259<br>8600<br>52Wk Low<br>31430<br>3809<br>10983<br>7207<br>14458<br>14794                                                              |                                                                       |
| SE RESI<br>SE Banks<br>Global Indices<br>Global Indices<br>SeP 500<br>AASDAQ<br>TSE100<br>DAX<br>4ang Seng<br>Wikkei<br>Currencies<br>N\$/US\$<br>N\$/E<br>S/E<br>N\$/AUD\$                                                                                          | 50741<br>10359<br><b>Level</b><br>38726<br>4998<br>15794<br>7595<br>16964<br>15747<br>37012<br><b>Level</b><br>18.97<br>23.93                                                                       | -1056.42<br>-34.99<br>Net Change<br>48.97<br>2.85<br>37.07<br>-33.27<br>41.87<br>-131.49<br>149.13<br>Net Change                                                                                    | -2.04<br>-0.34<br><b>d/d %</b><br>0.13<br>0.06<br>0.24<br>-0.44<br>0.25<br>-0.83<br>0.40                                                                                                                                                                                                                                                                                                                                                                                                                                                                                                                                                                                                                                                                                                                                                                                                                                                                                                                                                                                                                                                                                                                                                                                                                                                                                                                                                                                                                                                                                                                                                                                                                                                                                                                                                                                                                                                                                                                                                                                                                                                                                                                                                                                                                                                                                                                                                                                                                                                                                                                                                                                                                                                                                                                                                                                                                                                                                                                                                                                                                                                                                                  | -6.32<br>-1.77<br><b>mtd %</b><br>1.51<br>3.14<br>4.15<br>-0.46<br>0.36<br>1.69<br>2.00                                            | -11.80<br>-5.38<br><b>ytd %</b><br>2.75<br>4.78<br>5.21<br>-1.78<br>1.27<br>-7.63                                                                | 75141<br>10980<br>52Wk High<br>38784<br>5000<br>15813<br>8047<br>17050<br>21638                                                                           | 50259<br>8600<br>52Wk Low<br>31430<br>3809<br>10983<br>7207<br>14458<br>14794                                                                       |                                                                       |
| SE Banks<br>Global Indices<br>Dow Jones<br>& P 500<br>HASDAQ<br>TSE100<br>DAX<br>Hang Seng<br>Hikkei<br>Currencies<br>H\$/US\$<br>H\$/E<br>H\$/E<br>H\$/E<br>H\$/AUD\$<br>H\$/CAD\$                                                                                  | 10359<br>Level<br>38726<br>4998<br>15794<br>7595<br>16964<br>15747<br>37012<br>Level<br>18.97<br>23.93                                                                                              | -34.99<br>Net Change<br>48.97<br>2.85<br>37.07<br>-33.27<br>41.87<br>-131.49<br>149.13<br>Net Change                                                                                                | -0.34<br>d/d %<br>0.13<br>0.06<br>0.24<br>-0.44<br>0.25<br>-0.83<br>0.40                                                                                                                                                                                                                                                                                                                                                                                                                                                                                                                                                                                                                                                                                                                                                                                                                                                                                                                                                                                                                                                                                                                                                                                                                                                                                                                                                                                                                                                                                                                                                                                                                                                                                                                                                                                                                                                                                                                                                                                                                                                                                                                                                                                                                                                                                                                                                                                                                                                                                                                                                                                                                                                                                                                                                                                                                                                                                                                                                                                                                                                                                                                  | -1.77<br>mtd %<br>1.51<br>3.14<br>4.15<br>-0.46<br>0.36<br>1.69<br>2.00                                                            | -5.38<br>ytd %<br>2.75<br>4.78<br>5.21<br>-1.78<br>1.27<br>-7.63                                                                                 | 10980<br><b>52Wk High</b><br>38784<br>5000<br>15813<br>8047<br>17050<br>21638                                                                             | 8600<br>52Wk Low<br>31430<br>3809<br>10983<br>7207<br>14458<br>14794                                                                                |                                                                       |
| Global Indices                                                                                                                                                                                                                                                       | Level<br>38726<br>4998<br>15794<br>7595<br>16964<br>15747<br>37012<br><b>Level</b><br>18.97<br>23.93                                                                                                | Net Change<br>48.97<br>2.85<br>37.07<br>-33.27<br>41.87<br>-131.49<br>149.13<br>Net Change                                                                                                          | d/d %<br>0.13<br>0.06<br>0.24<br>-0.44<br>0.25<br>-0.83<br>0.40                                                                                                                                                                                                                                                                                                                                                                                                                                                                                                                                                                                                                                                                                                                                                                                                                                                                                                                                                                                                                                                                                                                                                                                                                                                                                                                                                                                                                                                                                                                                                                                                                                                                                                                                                                                                                                                                                                                                                                                                                                                                                                                                                                                                                                                                                                                                                                                                                                                                                                                                                                                                                                                                                                                                                                                                                                                                                                                                                                                                                                                                                                                           | mtd %<br>1.51<br>3.14<br>4.15<br>-0.46<br>0.36<br>1.69<br>2.00                                                                     | <b>ytd %</b><br>2.75<br>4.78<br>5.21<br>-1.78<br>1.27<br>-7.63                                                                                   | <b>52Wk High</b><br>38784<br>5000<br>15813<br>8047<br>17050<br>21638                                                                                      | <b>52Wk Low</b><br>31430<br>3809<br>10983<br>7207<br>14458<br>14794                                                                                 |                                                                       |
| Cow Jones<br>S&P 500<br>NASDAQ<br>TTSE100<br>DAX<br>Hang Seng<br>Nikkei<br>Currencies<br>N\$/US\$<br>N\$/US\$<br>N\$/£<br>N\$/€<br>N\$/AUD\$<br>N\$/CAD\$                                                                                                            | 38726<br>4998<br>15794<br>7595<br>16964<br>15747<br>37012<br><b>Level</b><br>18.97<br>23.93                                                                                                         | 48.97<br>2.85<br>37.07<br>-33.27<br>41.87<br>-131.49<br>149.13<br>Net Change                                                                                                                        | 0.13<br>0.06<br>0.24<br>-0.44<br>0.25<br>-0.83<br>0.40                                                                                                                                                                                                                                                                                                                                                                                                                                                                                                                                                                                                                                                                                                                                                                                                                                                                                                                                                                                                                                                                                                                                                                                                                                                                                                                                                                                                                                                                                                                                                                                                                                                                                                                                                                                                                                                                                                                                                                                                                                                                                                                                                                                                                                                                                                                                                                                                                                                                                                                                                                                                                                                                                                                                                                                                                                                                                                                                                                                                                                                                                                                                    | 1.51<br>3.14<br>4.15<br>-0.46<br>0.36<br>1.69<br>2.00                                                                              | 2.75<br>4.78<br>5.21<br>-1.78<br>1.27<br>-7.63                                                                                                   | 38784<br>5000<br>15813<br>8047<br>17050<br>21638                                                                                                          | 31430<br>3809<br>10983<br>7207<br>14458<br>14794                                                                                                    |                                                                       |
| isep 500<br>NASDAQ<br>TTSE100<br>DAX<br>ang Seng<br>Nikkei<br>Currencies<br>N\$/US\$<br>N\$/L<br>N\$/L<br>S}<br>S/E<br>N\$/AUD\$<br>N\$/CAD\$                                                                                                                        | 38726<br>4998<br>15794<br>7595<br>16964<br>15747<br>37012<br><b>Level</b><br>18.97<br>23.93                                                                                                         | 48.97<br>2.85<br>37.07<br>-33.27<br>41.87<br>-131.49<br>149.13<br>Net Change                                                                                                                        | 0.13<br>0.06<br>0.24<br>-0.44<br>0.25<br>-0.83<br>0.40                                                                                                                                                                                                                                                                                                                                                                                                                                                                                                                                                                                                                                                                                                                                                                                                                                                                                                                                                                                                                                                                                                                                                                                                                                                                                                                                                                                                                                                                                                                                                                                                                                                                                                                                                                                                                                                                                                                                                                                                                                                                                                                                                                                                                                                                                                                                                                                                                                                                                                                                                                                                                                                                                                                                                                                                                                                                                                                                                                                                                                                                                                                                    | 1.51<br>3.14<br>4.15<br>-0.46<br>0.36<br>1.69<br>2.00                                                                              | 2.75<br>4.78<br>5.21<br>-1.78<br>1.27<br>-7.63                                                                                                   | 38784<br>5000<br>15813<br>8047<br>17050<br>21638                                                                                                          | 31430<br>3809<br>10983<br>7207<br>14458<br>14794                                                                                                    |                                                                       |
| isep 500<br>NASDAQ<br>TTSE100<br>DAX<br>ang Seng<br>Nikkei<br>Currencies<br>N\$/US\$<br>N\$/L<br>N\$/L<br>S}<br>S/E<br>N\$/AUD\$<br>N\$/CAD\$                                                                                                                        | 4998<br>15794<br>7595<br>16964<br>15747<br>37012<br><b>Level</b><br>18.97<br>23.93                                                                                                                  | 2.85<br>37.07<br>-33.27<br>41.87<br>-131.49<br>149.13<br>Net Change                                                                                                                                 | 0.06<br>0.24<br>-0.44<br>0.25<br>-0.83<br>0.40                                                                                                                                                                                                                                                                                                                                                                                                                                                                                                                                                                                                                                                                                                                                                                                                                                                                                                                                                                                                                                                                                                                                                                                                                                                                                                                                                                                                                                                                                                                                                                                                                                                                                                                                                                                                                                                                                                                                                                                                                                                                                                                                                                                                                                                                                                                                                                                                                                                                                                                                                                                                                                                                                                                                                                                                                                                                                                                                                                                                                                                                                                                                            | 3.14<br>4.15<br>-0.46<br>0.36<br>1.69<br>2.00                                                                                      | 4.78<br>5.21<br>-1.78<br>1.27<br>-7.63                                                                                                           | 5000<br>15813<br>8047<br>17050<br>21638                                                                                                                   | 3809<br>10983<br>7207<br>14458<br>14794                                                                                                             |                                                                       |
| NASDAQ<br>TSE100<br>DAX<br>dang Seng<br>Nikkei<br>Currencies<br>N\$/US\$<br>N\$/US\$<br>N\$/E<br>N\$/E<br>N\$/E<br>N\$/AUD\$<br>N\$/CAD\$                                                                                                                            | 15794<br>7595<br>16964<br>15747<br>37012<br><b>Level</b><br>18.97<br>23.93                                                                                                                          | 37.07<br>-33.27<br>41.87<br>-131.49<br>149.13<br>Net Change                                                                                                                                         | 0.24<br>-0.44<br>0.25<br>-0.83<br>0.40                                                                                                                                                                                                                                                                                                                                                                                                                                                                                                                                                                                                                                                                                                                                                                                                                                                                                                                                                                                                                                                                                                                                                                                                                                                                                                                                                                                                                                                                                                                                                                                                                                                                                                                                                                                                                                                                                                                                                                                                                                                                                                                                                                                                                                                                                                                                                                                                                                                                                                                                                                                                                                                                                                                                                                                                                                                                                                                                                                                                                                                                                                                                                    | 4.15<br>-0.46<br>0.36<br>1.69<br>2.00                                                                                              | 5.21<br>-1.78<br>1.27<br>-7.63                                                                                                                   | 15813<br>8047<br>17050<br>21638                                                                                                                           | 10983<br>7207<br>14458<br>14794                                                                                                                     |                                                                       |
| TSE100<br>DAX<br>Hang Seng<br>Vikkei<br>Currencies<br>V\$/US\$<br>V\$/E<br>V\$/E<br>V\$/E<br>V\$/AUD\$<br>V\$/CAD\$                                                                                                                                                  | 7595<br>16964<br>15747<br>37012<br><b>Level</b><br>18.97<br>23.93                                                                                                                                   | -33.27<br>41.87<br>-131.49<br>149.13<br>Net Change                                                                                                                                                  | -0.44<br>0.25<br>-0.83<br>0.40                                                                                                                                                                                                                                                                                                                                                                                                                                                                                                                                                                                                                                                                                                                                                                                                                                                                                                                                                                                                                                                                                                                                                                                                                                                                                                                                                                                                                                                                                                                                                                                                                                                                                                                                                                                                                                                                                                                                                                                                                                                                                                                                                                                                                                                                                                                                                                                                                                                                                                                                                                                                                                                                                                                                                                                                                                                                                                                                                                                                                                                                                                                                                            | -0.46<br>0.36<br>1.69<br>2.00                                                                                                      | -1.78<br>1.27<br>-7.63                                                                                                                           | 8047<br>17050<br>21638                                                                                                                                    | 7207<br>14458<br>14794                                                                                                                              |                                                                       |
| DAX<br>Hang Seng<br>likkei<br>Currencies<br>I\$/US\$<br>I\$/E<br>I\$/E<br>I\$/AUD\$<br>I\$/CAD\$                                                                                                                                                                     | 16964<br>15747<br>37012<br><b>Level</b><br>18.97<br>23.93                                                                                                                                           | 41.87<br>-131.49<br>149.13<br>Net Change                                                                                                                                                            | 0.25<br>-0.83<br>0.40                                                                                                                                                                                                                                                                                                                                                                                                                                                                                                                                                                                                                                                                                                                                                                                                                                                                                                                                                                                                                                                                                                                                                                                                                                                                                                                                                                                                                                                                                                                                                                                                                                                                                                                                                                                                                                                                                                                                                                                                                                                                                                                                                                                                                                                                                                                                                                                                                                                                                                                                                                                                                                                                                                                                                                                                                                                                                                                                                                                                                                                                                                                                                                     | 0.36<br>1.69<br>2.00                                                                                                               | 1.27<br>-7.63                                                                                                                                    | 17050<br>21638                                                                                                                                            | 14458<br>14794                                                                                                                                      |                                                                       |
| Hang Seng<br>Jikkei<br>Currencies<br>I\$/US\$<br>I\$/E<br>I\$/AUD\$<br>I\$/CAD\$                                                                                                                                                                                     | 15747<br>37012<br>Level<br>18.97<br>23.93                                                                                                                                                           | -131.49<br>149.13<br>Net Change                                                                                                                                                                     | -0.83<br>0.40                                                                                                                                                                                                                                                                                                                                                                                                                                                                                                                                                                                                                                                                                                                                                                                                                                                                                                                                                                                                                                                                                                                                                                                                                                                                                                                                                                                                                                                                                                                                                                                                                                                                                                                                                                                                                                                                                                                                                                                                                                                                                                                                                                                                                                                                                                                                                                                                                                                                                                                                                                                                                                                                                                                                                                                                                                                                                                                                                                                                                                                                                                                                                                             | 1.69<br>2.00                                                                                                                       | -7.63                                                                                                                                            | 21638                                                                                                                                                     | 14794                                                                                                                                               |                                                                       |
| Nikkei<br>Currencies<br>N\$/US\$<br>N\$/£<br>N\$/E<br>N\$/AUD\$<br>N\$/CAD\$                                                                                                                                                                                         | 37012<br>Level<br>18.97<br>23.93                                                                                                                                                                    | 149.13<br>Net Change                                                                                                                                                                                | 0.40                                                                                                                                                                                                                                                                                                                                                                                                                                                                                                                                                                                                                                                                                                                                                                                                                                                                                                                                                                                                                                                                                                                                                                                                                                                                                                                                                                                                                                                                                                                                                                                                                                                                                                                                                                                                                                                                                                                                                                                                                                                                                                                                                                                                                                                                                                                                                                                                                                                                                                                                                                                                                                                                                                                                                                                                                                                                                                                                                                                                                                                                                                                                                                                      | 2.00                                                                                                                               |                                                                                                                                                  |                                                                                                                                                           |                                                                                                                                                     |                                                                       |
| Currencies<br>N\$/US\$<br>N\$/£<br>N\$/€<br>N\$/AUD\$<br>N\$/CAD\$                                                                                                                                                                                                   | <b>Level</b><br>18.97<br>23.93                                                                                                                                                                      | Net Change                                                                                                                                                                                          |                                                                                                                                                                                                                                                                                                                                                                                                                                                                                                                                                                                                                                                                                                                                                                                                                                                                                                                                                                                                                                                                                                                                                                                                                                                                                                                                                                                                                                                                                                                                                                                                                                                                                                                                                                                                                                                                                                                                                                                                                                                                                                                                                                                                                                                                                                                                                                                                                                                                                                                                                                                                                                                                                                                                                                                                                                                                                                                                                                                                                                                                                                                                                                                           |                                                                                                                                    | 10.60                                                                                                                                            | 37287                                                                                                                                                     | 26633                                                                                                                                               |                                                                       |
| I\$/US\$<br>I\$/£<br>I\$/€<br>I\$/AUD\$<br>I\$/CAD\$                                                                                                                                                                                                                 | 18.97<br>23.93                                                                                                                                                                                      | _                                                                                                                                                                                                   | d/d %                                                                                                                                                                                                                                                                                                                                                                                                                                                                                                                                                                                                                                                                                                                                                                                                                                                                                                                                                                                                                                                                                                                                                                                                                                                                                                                                                                                                                                                                                                                                                                                                                                                                                                                                                                                                                                                                                                                                                                                                                                                                                                                                                                                                                                                                                                                                                                                                                                                                                                                                                                                                                                                                                                                                                                                                                                                                                                                                                                                                                                                                                                                                                                                     |                                                                                                                                    |                                                                                                                                                  |                                                                                                                                                           | 20033                                                                                                                                               |                                                                       |
| \$/£<br> \$/€<br> \$/AUD\$<br> \$/CAD\$                                                                                                                                                                                                                              | 18.97<br>23.93                                                                                                                                                                                      | _                                                                                                                                                                                                   | a/a %                                                                                                                                                                                                                                                                                                                                                                                                                                                                                                                                                                                                                                                                                                                                                                                                                                                                                                                                                                                                                                                                                                                                                                                                                                                                                                                                                                                                                                                                                                                                                                                                                                                                                                                                                                                                                                                                                                                                                                                                                                                                                                                                                                                                                                                                                                                                                                                                                                                                                                                                                                                                                                                                                                                                                                                                                                                                                                                                                                                                                                                                                                                                                                                     |                                                                                                                                    | antal 0/                                                                                                                                         | 52Wh Ulinh                                                                                                                                                | 52)M/b   em                                                                                                                                         | NSX Market Wra                                                        |
| I\$/£<br>I\$/€<br>I\$/AUD\$<br>I\$/CAD\$                                                                                                                                                                                                                             | 23.93                                                                                                                                                                                               | 0.00                                                                                                                                                                                                | 0.00                                                                                                                                                                                                                                                                                                                                                                                                                                                                                                                                                                                                                                                                                                                                                                                                                                                                                                                                                                                                                                                                                                                                                                                                                                                                                                                                                                                                                                                                                                                                                                                                                                                                                                                                                                                                                                                                                                                                                                                                                                                                                                                                                                                                                                                                                                                                                                                                                                                                                                                                                                                                                                                                                                                                                                                                                                                                                                                                                                                                                                                                                                                                                                                      | mtd %                                                                                                                              | <b>ytd %</b>                                                                                                                                     | 52Wk High                                                                                                                                                 | 52Wk Low                                                                                                                                            | N\$17.9m traded                                                       |
| I\$/€<br>I\$/AUD\$<br>I\$/CAD\$                                                                                                                                                                                                                                      |                                                                                                                                                                                                     |                                                                                                                                                                                                     | 0.02                                                                                                                                                                                                                                                                                                                                                                                                                                                                                                                                                                                                                                                                                                                                                                                                                                                                                                                                                                                                                                                                                                                                                                                                                                                                                                                                                                                                                                                                                                                                                                                                                                                                                                                                                                                                                                                                                                                                                                                                                                                                                                                                                                                                                                                                                                                                                                                                                                                                                                                                                                                                                                                                                                                                                                                                                                                                                                                                                                                                                                                                                                                                                                                      | -1.48                                                                                                                              | -3.19                                                                                                                                            | 19.92                                                                                                                                                     | 17.42                                                                                                                                               | N\$16.5m worth                                                        |
| I\$/AUD\$<br>I\$/CAD\$                                                                                                                                                                                                                                               | 20.42                                                                                                                                                                                               | 0.00                                                                                                                                                                                                | -0.01                                                                                                                                                                                                                                                                                                                                                                                                                                                                                                                                                                                                                                                                                                                                                                                                                                                                                                                                                                                                                                                                                                                                                                                                                                                                                                                                                                                                                                                                                                                                                                                                                                                                                                                                                                                                                                                                                                                                                                                                                                                                                                                                                                                                                                                                                                                                                                                                                                                                                                                                                                                                                                                                                                                                                                                                                                                                                                                                                                                                                                                                                                                                                                                     |                                                                                                                                    | -2.66                                                                                                                                            | 24.73                                                                                                                                                     | 21.45                                                                                                                                               | N\$300.096 worth                                                      |
| \\$/CAD\$                                                                                                                                                                                                                                                            |                                                                                                                                                                                                     | -0.01                                                                                                                                                                                               | 0.07                                                                                                                                                                                                                                                                                                                                                                                                                                                                                                                                                                                                                                                                                                                                                                                                                                                                                                                                                                                                                                                                                                                                                                                                                                                                                                                                                                                                                                                                                                                                                                                                                                                                                                                                                                                                                                                                                                                                                                                                                                                                                                                                                                                                                                                                                                                                                                                                                                                                                                                                                                                                                                                                                                                                                                                                                                                                                                                                                                                                                                                                                                                                                                                      | -1.06                                                                                                                              | -1.23                                                                                                                                            | 21.33                                                                                                                                                     | 19.02                                                                                                                                               | On the local bour                                                     |
|                                                                                                                                                                                                                                                                      | 12.31                                                                                                                                                                                               | 0.00                                                                                                                                                                                                | -0.03                                                                                                                                                                                                                                                                                                                                                                                                                                                                                                                                                                                                                                                                                                                                                                                                                                                                                                                                                                                                                                                                                                                                                                                                                                                                                                                                                                                                                                                                                                                                                                                                                                                                                                                                                                                                                                                                                                                                                                                                                                                                                                                                                                                                                                                                                                                                                                                                                                                                                                                                                                                                                                                                                                                                                                                                                                                                                                                                                                                                                                                                                                                                                                                     |                                                                                                                                    | 1.24                                                                                                                                             | 13.07                                                                                                                                                     | 11.70                                                                                                                                               | Group traded u                                                        |
|                                                                                                                                                                                                                                                                      | 14.09                                                                                                                                                                                               | 0.00                                                                                                                                                                                                | 0.02                                                                                                                                                                                                                                                                                                                                                                                                                                                                                                                                                                                                                                                                                                                                                                                                                                                                                                                                                                                                                                                                                                                                                                                                                                                                                                                                                                                                                                                                                                                                                                                                                                                                                                                                                                                                                                                                                                                                                                                                                                                                                                                                                                                                                                                                                                                                                                                                                                                                                                                                                                                                                                                                                                                                                                                                                                                                                                                                                                                                                                                                                                                                                                                      | -1.28                                                                                                                              | -1.95                                                                                                                                            | 14.66                                                                                                                                                     | 13.08                                                                                                                                               | Namibia Brewerie                                                      |
| JS\$/€                                                                                                                                                                                                                                                               | 1.08                                                                                                                                                                                                | 0.00                                                                                                                                                                                                | -0.06                                                                                                                                                                                                                                                                                                                                                                                                                                                                                                                                                                                                                                                                                                                                                                                                                                                                                                                                                                                                                                                                                                                                                                                                                                                                                                                                                                                                                                                                                                                                                                                                                                                                                                                                                                                                                                                                                                                                                                                                                                                                                                                                                                                                                                                                                                                                                                                                                                                                                                                                                                                                                                                                                                                                                                                                                                                                                                                                                                                                                                                                                                                                                                                     | -0.43                                                                                                                              | -2.42                                                                                                                                            | 1.13                                                                                                                                                      | 1.04                                                                                                                                                |                                                                       |
| JS\$/¥                                                                                                                                                                                                                                                               | 149.40                                                                                                                                                                                              | 0.08                                                                                                                                                                                                | -0.05                                                                                                                                                                                                                                                                                                                                                                                                                                                                                                                                                                                                                                                                                                                                                                                                                                                                                                                                                                                                                                                                                                                                                                                                                                                                                                                                                                                                                                                                                                                                                                                                                                                                                                                                                                                                                                                                                                                                                                                                                                                                                                                                                                                                                                                                                                                                                                                                                                                                                                                                                                                                                                                                                                                                                                                                                                                                                                                                                                                                                                                                                                                                                                                     | -1.66                                                                                                                              | -5.60                                                                                                                                            | 151.91                                                                                                                                                    | 129.64                                                                                                                                              | were recorded.                                                        |
| Commodities                                                                                                                                                                                                                                                          |                                                                                                                                                                                                     |                                                                                                                                                                                                     |                                                                                                                                                                                                                                                                                                                                                                                                                                                                                                                                                                                                                                                                                                                                                                                                                                                                                                                                                                                                                                                                                                                                                                                                                                                                                                                                                                                                                                                                                                                                                                                                                                                                                                                                                                                                                                                                                                                                                                                                                                                                                                                                                                                                                                                                                                                                                                                                                                                                                                                                                                                                                                                                                                                                                                                                                                                                                                                                                                                                                                                                                                                                                                                           |                                                                                                                                    |                                                                                                                                                  |                                                                                                                                                           |                                                                                                                                                     | JSE Market Wra                                                        |
|                                                                                                                                                                                                                                                                      | Level                                                                                                                                                                                               | Net Change                                                                                                                                                                                          | d/d %                                                                                                                                                                                                                                                                                                                                                                                                                                                                                                                                                                                                                                                                                                                                                                                                                                                                                                                                                                                                                                                                                                                                                                                                                                                                                                                                                                                                                                                                                                                                                                                                                                                                                                                                                                                                                                                                                                                                                                                                                                                                                                                                                                                                                                                                                                                                                                                                                                                                                                                                                                                                                                                                                                                                                                                                                                                                                                                                                                                                                                                                                                                                                                                     | mtd %                                                                                                                              | ytd %                                                                                                                                            | 52Wk High                                                                                                                                                 | 52Wk Low                                                                                                                                            | The FTSE/JSE Afr                                                      |
| Frent Crude                                                                                                                                                                                                                                                          | 81.44                                                                                                                                                                                               | -0.19                                                                                                                                                                                               | -0.23                                                                                                                                                                                                                                                                                                                                                                                                                                                                                                                                                                                                                                                                                                                                                                                                                                                                                                                                                                                                                                                                                                                                                                                                                                                                                                                                                                                                                                                                                                                                                                                                                                                                                                                                                                                                                                                                                                                                                                                                                                                                                                                                                                                                                                                                                                                                                                                                                                                                                                                                                                                                                                                                                                                                                                                                                                                                                                                                                                                                                                                                                                                                                                                     | 1.10                                                                                                                               | 5.89                                                                                                                                             | 90.07                                                                                                                                                     | 69.56                                                                                                                                               | 73,725.38 as 31 s                                                     |
| iold                                                                                                                                                                                                                                                                 | 2032.85                                                                                                                                                                                             | -1.67                                                                                                                                                                                               | -0.08                                                                                                                                                                                                                                                                                                                                                                                                                                                                                                                                                                                                                                                                                                                                                                                                                                                                                                                                                                                                                                                                                                                                                                                                                                                                                                                                                                                                                                                                                                                                                                                                                                                                                                                                                                                                                                                                                                                                                                                                                                                                                                                                                                                                                                                                                                                                                                                                                                                                                                                                                                                                                                                                                                                                                                                                                                                                                                                                                                                                                                                                                                                                                                                     | -0.33                                                                                                                              | -1.46                                                                                                                                            | 2135.39                                                                                                                                                   | 1804.92                                                                                                                                             | unchanged. Britis                                                     |
| latinum                                                                                                                                                                                                                                                              | 892.95                                                                                                                                                                                              | 3.13                                                                                                                                                                                                | 0.35                                                                                                                                                                                                                                                                                                                                                                                                                                                                                                                                                                                                                                                                                                                                                                                                                                                                                                                                                                                                                                                                                                                                                                                                                                                                                                                                                                                                                                                                                                                                                                                                                                                                                                                                                                                                                                                                                                                                                                                                                                                                                                                                                                                                                                                                                                                                                                                                                                                                                                                                                                                                                                                                                                                                                                                                                                                                                                                                                                                                                                                                                                                                                                                      | -3.18                                                                                                                              | -9.98                                                                                                                                            | 1134.95                                                                                                                                                   | 843.10                                                                                                                                              | Bytes Technology                                                      |
| lopper                                                                                                                                                                                                                                                               | 370.30                                                                                                                                                                                              | 0.10                                                                                                                                                                                                | 0.03                                                                                                                                                                                                                                                                                                                                                                                                                                                                                                                                                                                                                                                                                                                                                                                                                                                                                                                                                                                                                                                                                                                                                                                                                                                                                                                                                                                                                                                                                                                                                                                                                                                                                                                                                                                                                                                                                                                                                                                                                                                                                                                                                                                                                                                                                                                                                                                                                                                                                                                                                                                                                                                                                                                                                                                                                                                                                                                                                                                                                                                                                                                                                                                      | -5.20                                                                                                                              | -4.82                                                                                                                                            | 420.00                                                                                                                                                    | 355.75                                                                                                                                              | 1                                                                     |
| ilver                                                                                                                                                                                                                                                                | 22.61                                                                                                                                                                                               | 0.02                                                                                                                                                                                                | 0.10                                                                                                                                                                                                                                                                                                                                                                                                                                                                                                                                                                                                                                                                                                                                                                                                                                                                                                                                                                                                                                                                                                                                                                                                                                                                                                                                                                                                                                                                                                                                                                                                                                                                                                                                                                                                                                                                                                                                                                                                                                                                                                                                                                                                                                                                                                                                                                                                                                                                                                                                                                                                                                                                                                                                                                                                                                                                                                                                                                                                                                                                                                                                                                                      | -1.53                                                                                                                              | -5.00                                                                                                                                            | 26.14                                                                                                                                                     | 19.90                                                                                                                                               | climbed 2.4%. An                                                      |
| Palladium                                                                                                                                                                                                                                                            | 898.00                                                                                                                                                                                              | 5.90                                                                                                                                                                                                | 0.66                                                                                                                                                                                                                                                                                                                                                                                                                                                                                                                                                                                                                                                                                                                                                                                                                                                                                                                                                                                                                                                                                                                                                                                                                                                                                                                                                                                                                                                                                                                                                                                                                                                                                                                                                                                                                                                                                                                                                                                                                                                                                                                                                                                                                                                                                                                                                                                                                                                                                                                                                                                                                                                                                                                                                                                                                                                                                                                                                                                                                                                                                                                                                                                      | -9.91                                                                                                                              | -19.05                                                                                                                                           | 1325.00                                                                                                                                                   | 860.00                                                                                                                                              | Altron dropped                                                        |
| Jranium                                                                                                                                                                                                                                                              | 99.75                                                                                                                                                                                               | -3.25                                                                                                                                                                                               | -3.16                                                                                                                                                                                                                                                                                                                                                                                                                                                                                                                                                                                                                                                                                                                                                                                                                                                                                                                                                                                                                                                                                                                                                                                                                                                                                                                                                                                                                                                                                                                                                                                                                                                                                                                                                                                                                                                                                                                                                                                                                                                                                                                                                                                                                                                                                                                                                                                                                                                                                                                                                                                                                                                                                                                                                                                                                                                                                                                                                                                                                                                                                                                                                                                     | -0.25                                                                                                                              | 9.02                                                                                                                                             | 107.00                                                                                                                                                    | 49.75                                                                                                                                               | Holdings declined                                                     |
| ISX Local                                                                                                                                                                                                                                                            |                                                                                                                                                                                                     |                                                                                                                                                                                                     |                                                                                                                                                                                                                                                                                                                                                                                                                                                                                                                                                                                                                                                                                                                                                                                                                                                                                                                                                                                                                                                                                                                                                                                                                                                                                                                                                                                                                                                                                                                                                                                                                                                                                                                                                                                                                                                                                                                                                                                                                                                                                                                                                                                                                                                                                                                                                                                                                                                                                                                                                                                                                                                                                                                                                                                                                                                                                                                                                                                                                                                                                                                                                                                           |                                                                                                                                    |                                                                                                                                                  |                                                                                                                                                           |                                                                                                                                                     | International Ma                                                      |
|                                                                                                                                                                                                                                                                      | Level                                                                                                                                                                                               | Last Change                                                                                                                                                                                         | Last %                                                                                                                                                                                                                                                                                                                                                                                                                                                                                                                                                                                                                                                                                                                                                                                                                                                                                                                                                                                                                                                                                                                                                                                                                                                                                                                                                                                                                                                                                                                                                                                                                                                                                                                                                                                                                                                                                                                                                                                                                                                                                                                                                                                                                                                                                                                                                                                                                                                                                                                                                                                                                                                                                                                                                                                                                                                                                                                                                                                                                                                                                                                                                                                    | mtd %                                                                                                                              | ytd %                                                                                                                                            | 52Wk High                                                                                                                                                 | 52Wk Low                                                                                                                                            | Wall Street strug                                                     |
| NE                                                                                                                                                                                                                                                                   | 899                                                                                                                                                                                                 | 0.00                                                                                                                                                                                                | 0.00                                                                                                                                                                                                                                                                                                                                                                                                                                                                                                                                                                                                                                                                                                                                                                                                                                                                                                                                                                                                                                                                                                                                                                                                                                                                                                                                                                                                                                                                                                                                                                                                                                                                                                                                                                                                                                                                                                                                                                                                                                                                                                                                                                                                                                                                                                                                                                                                                                                                                                                                                                                                                                                                                                                                                                                                                                                                                                                                                                                                                                                                                                                                                                                      | 0.00                                                                                                                               | 0.00                                                                                                                                             | 900                                                                                                                                                       | 899                                                                                                                                                 | bond market o                                                         |
| GP                                                                                                                                                                                                                                                                   | 1712                                                                                                                                                                                                | 2.00                                                                                                                                                                                                | 0.12                                                                                                                                                                                                                                                                                                                                                                                                                                                                                                                                                                                                                                                                                                                                                                                                                                                                                                                                                                                                                                                                                                                                                                                                                                                                                                                                                                                                                                                                                                                                                                                                                                                                                                                                                                                                                                                                                                                                                                                                                                                                                                                                                                                                                                                                                                                                                                                                                                                                                                                                                                                                                                                                                                                                                                                                                                                                                                                                                                                                                                                                                                                                                                                      | 0.71                                                                                                                               | 1.00                                                                                                                                             | 1715                                                                                                                                                      | 1353                                                                                                                                                | Treasuries and                                                        |
| NB                                                                                                                                                                                                                                                                   | 5200                                                                                                                                                                                                | 0.00                                                                                                                                                                                                | 0.00                                                                                                                                                                                                                                                                                                                                                                                                                                                                                                                                                                                                                                                                                                                                                                                                                                                                                                                                                                                                                                                                                                                                                                                                                                                                                                                                                                                                                                                                                                                                                                                                                                                                                                                                                                                                                                                                                                                                                                                                                                                                                                                                                                                                                                                                                                                                                                                                                                                                                                                                                                                                                                                                                                                                                                                                                                                                                                                                                                                                                                                                                                                                                                                      | 0.00                                                                                                                               | 6.10                                                                                                                                             | 5200                                                                                                                                                      | 3138                                                                                                                                                |                                                                       |
| .HN                                                                                                                                                                                                                                                                  | 395                                                                                                                                                                                                 | 0.00                                                                                                                                                                                                | 0.00                                                                                                                                                                                                                                                                                                                                                                                                                                                                                                                                                                                                                                                                                                                                                                                                                                                                                                                                                                                                                                                                                                                                                                                                                                                                                                                                                                                                                                                                                                                                                                                                                                                                                                                                                                                                                                                                                                                                                                                                                                                                                                                                                                                                                                                                                                                                                                                                                                                                                                                                                                                                                                                                                                                                                                                                                                                                                                                                                                                                                                                                                                                                                                                      | 0.00                                                                                                                               | 1.02                                                                                                                                             | 400                                                                                                                                                       | 351                                                                                                                                                 | Bonds fell despit                                                     |
| лос                                                                                                                                                                                                                                                                  | 771                                                                                                                                                                                                 | 0.00                                                                                                                                                                                                | 0.00                                                                                                                                                                                                                                                                                                                                                                                                                                                                                                                                                                                                                                                                                                                                                                                                                                                                                                                                                                                                                                                                                                                                                                                                                                                                                                                                                                                                                                                                                                                                                                                                                                                                                                                                                                                                                                                                                                                                                                                                                                                                                                                                                                                                                                                                                                                                                                                                                                                                                                                                                                                                                                                                                                                                                                                                                                                                                                                                                                                                                                                                                                                                                                                      | 0.65                                                                                                                               | 1.31                                                                                                                                             | 810                                                                                                                                                       | 703                                                                                                                                                 | that reduced jitte                                                    |
| MAM                                                                                                                                                                                                                                                                  | 70                                                                                                                                                                                                  | 0.00                                                                                                                                                                                                | 0.00                                                                                                                                                                                                                                                                                                                                                                                                                                                                                                                                                                                                                                                                                                                                                                                                                                                                                                                                                                                                                                                                                                                                                                                                                                                                                                                                                                                                                                                                                                                                                                                                                                                                                                                                                                                                                                                                                                                                                                                                                                                                                                                                                                                                                                                                                                                                                                                                                                                                                                                                                                                                                                                                                                                                                                                                                                                                                                                                                                                                                                                                                                                                                                                      | 0.00                                                                                                                               | 0.00                                                                                                                                             | 70                                                                                                                                                        | 68                                                                                                                                                  | closed little chan                                                    |
| NBS                                                                                                                                                                                                                                                                  | 3149                                                                                                                                                                                                | 49.00                                                                                                                                                                                               | 1.58                                                                                                                                                                                                                                                                                                                                                                                                                                                                                                                                                                                                                                                                                                                                                                                                                                                                                                                                                                                                                                                                                                                                                                                                                                                                                                                                                                                                                                                                                                                                                                                                                                                                                                                                                                                                                                                                                                                                                                                                                                                                                                                                                                                                                                                                                                                                                                                                                                                                                                                                                                                                                                                                                                                                                                                                                                                                                                                                                                                                                                                                                                                                                                                      | 0.00                                                                                                                               | 0.00                                                                                                                                             | 3800                                                                                                                                                      | 2126                                                                                                                                                | 5,000 for the 1                                                       |
| IHL                                                                                                                                                                                                                                                                  | 222                                                                                                                                                                                                 | 0.00                                                                                                                                                                                                | 0.00                                                                                                                                                                                                                                                                                                                                                                                                                                                                                                                                                                                                                                                                                                                                                                                                                                                                                                                                                                                                                                                                                                                                                                                                                                                                                                                                                                                                                                                                                                                                                                                                                                                                                                                                                                                                                                                                                                                                                                                                                                                                                                                                                                                                                                                                                                                                                                                                                                                                                                                                                                                                                                                                                                                                                                                                                                                                                                                                                                                                                                                                                                                                                                                      | 0.00                                                                                                                               | 0.00                                                                                                                                             | 230                                                                                                                                                       | 190                                                                                                                                                 | prevailed as in                                                       |
| ORY                                                                                                                                                                                                                                                                  | 1190                                                                                                                                                                                                | 0.00                                                                                                                                                                                                | 0.00                                                                                                                                                                                                                                                                                                                                                                                                                                                                                                                                                                                                                                                                                                                                                                                                                                                                                                                                                                                                                                                                                                                                                                                                                                                                                                                                                                                                                                                                                                                                                                                                                                                                                                                                                                                                                                                                                                                                                                                                                                                                                                                                                                                                                                                                                                                                                                                                                                                                                                                                                                                                                                                                                                                                                                                                                                                                                                                                                                                                                                                                                                                                                                                      | -0.83                                                                                                                              | -0.83                                                                                                                                            | 1250                                                                                                                                                      | 1100                                                                                                                                                | consumer-price                                                        |
| NH                                                                                                                                                                                                                                                                   | 1199                                                                                                                                                                                                | 0.00                                                                                                                                                                                                | 0.00                                                                                                                                                                                                                                                                                                                                                                                                                                                                                                                                                                                                                                                                                                                                                                                                                                                                                                                                                                                                                                                                                                                                                                                                                                                                                                                                                                                                                                                                                                                                                                                                                                                                                                                                                                                                                                                                                                                                                                                                                                                                                                                                                                                                                                                                                                                                                                                                                                                                                                                                                                                                                                                                                                                                                                                                                                                                                                                                                                                                                                                                                                                                                                                      | 0.00                                                                                                                               | -0.08                                                                                                                                            | 1319                                                                                                                                                      | 1199                                                                                                                                                | what happened                                                         |
| SILP                                                                                                                                                                                                                                                                 | 12790                                                                                                                                                                                               | 0.00                                                                                                                                                                                                | 0.00                                                                                                                                                                                                                                                                                                                                                                                                                                                                                                                                                                                                                                                                                                                                                                                                                                                                                                                                                                                                                                                                                                                                                                                                                                                                                                                                                                                                                                                                                                                                                                                                                                                                                                                                                                                                                                                                                                                                                                                                                                                                                                                                                                                                                                                                                                                                                                                                                                                                                                                                                                                                                                                                                                                                                                                                                                                                                                                                                                                                                                                                                                                                                                                      | 0.00                                                                                                                               | 0.00                                                                                                                                             | 12790                                                                                                                                                     | 12790                                                                                                                                               |                                                                       |
| SNO                                                                                                                                                                                                                                                                  | 845                                                                                                                                                                                                 | 64.00                                                                                                                                                                                               | 8.19                                                                                                                                                                                                                                                                                                                                                                                                                                                                                                                                                                                                                                                                                                                                                                                                                                                                                                                                                                                                                                                                                                                                                                                                                                                                                                                                                                                                                                                                                                                                                                                                                                                                                                                                                                                                                                                                                                                                                                                                                                                                                                                                                                                                                                                                                                                                                                                                                                                                                                                                                                                                                                                                                                                                                                                                                                                                                                                                                                                                                                                                                                                                                                                      | 8.33                                                                                                                               | 0.00                                                                                                                                             | 890                                                                                                                                                       | 511                                                                                                                                                 | significant enoug                                                     |
| SA versus Nam                                                                                                                                                                                                                                                        |                                                                                                                                                                                                     |                                                                                                                                                                                                     |                                                                                                                                                                                                                                                                                                                                                                                                                                                                                                                                                                                                                                                                                                                                                                                                                                                                                                                                                                                                                                                                                                                                                                                                                                                                                                                                                                                                                                                                                                                                                                                                                                                                                                                                                                                                                                                                                                                                                                                                                                                                                                                                                                                                                                                                                                                                                                                                                                                                                                                                                                                                                                                                                                                                                                                                                                                                                                                                                                                                                                                                                                                                                                                           |                                                                                                                                    |                                                                                                                                                  |                                                                                                                                                           |                                                                                                                                                     | progress. Chinese                                                     |
| SA Bonds                                                                                                                                                                                                                                                             | ΥΤΜ Οι                                                                                                                                                                                              | urrent Price                                                                                                                                                                                        |                                                                                                                                                                                                                                                                                                                                                                                                                                                                                                                                                                                                                                                                                                                                                                                                                                                                                                                                                                                                                                                                                                                                                                                                                                                                                                                                                                                                                                                                                                                                                                                                                                                                                                                                                                                                                                                                                                                                                                                                                                                                                                                                                                                                                                                                                                                                                                                                                                                                                                                                                                                                                                                                                                                                                                                                                                                                                                                                                                                                                                                                                                                                                                                           | NAM Bonds                                                                                                                          | YTM                                                                                                                                              | Premium                                                                                                                                                   | Chg [bp]                                                                                                                                            | for a third straight                                                  |
|                                                                                                                                                                                                                                                                      | 0.77                                                                                                                                                                                                | 404.27                                                                                                                                                                                              | [bp]                                                                                                                                                                                                                                                                                                                                                                                                                                                                                                                                                                                                                                                                                                                                                                                                                                                                                                                                                                                                                                                                                                                                                                                                                                                                                                                                                                                                                                                                                                                                                                                                                                                                                                                                                                                                                                                                                                                                                                                                                                                                                                                                                                                                                                                                                                                                                                                                                                                                                                                                                                                                                                                                                                                                                                                                                                                                                                                                                                                                                                                                                                                                                                                      | c c                                                                                                                                | 0.00                                                                                                                                             | 0                                                                                                                                                         | 0.00                                                                                                                                                | markets in the                                                        |
| 186                                                                                                                                                                                                                                                                  | 8.77                                                                                                                                                                                                | 104.27                                                                                                                                                                                              |                                                                                                                                                                                                                                                                                                                                                                                                                                                                                                                                                                                                                                                                                                                                                                                                                                                                                                                                                                                                                                                                                                                                                                                                                                                                                                                                                                                                                                                                                                                                                                                                                                                                                                                                                                                                                                                                                                                                                                                                                                                                                                                                                                                                                                                                                                                                                                                                                                                                                                                                                                                                                                                                                                                                                                                                                                                                                                                                                                                                                                                                                                                                                                                           | GC24                                                                                                                               | 8.86                                                                                                                                             | 0                                                                                                                                                         | -0.98                                                                                                                                               | Australian equit                                                      |
| 2030                                                                                                                                                                                                                                                                 | 9.90                                                                                                                                                                                                | 91.59                                                                                                                                                                                               |                                                                                                                                                                                                                                                                                                                                                                                                                                                                                                                                                                                                                                                                                                                                                                                                                                                                                                                                                                                                                                                                                                                                                                                                                                                                                                                                                                                                                                                                                                                                                                                                                                                                                                                                                                                                                                                                                                                                                                                                                                                                                                                                                                                                                                                                                                                                                                                                                                                                                                                                                                                                                                                                                                                                                                                                                                                                                                                                                                                                                                                                                                                                                                                           | GC25                                                                                                                               | 9.07                                                                                                                                             | 30                                                                                                                                                        | 0.00                                                                                                                                                | Japanese stocks r                                                     |
|                                                                                                                                                                                                                                                                      | .0.41                                                                                                                                                                                               | 83.29                                                                                                                                                                                               |                                                                                                                                                                                                                                                                                                                                                                                                                                                                                                                                                                                                                                                                                                                                                                                                                                                                                                                                                                                                                                                                                                                                                                                                                                                                                                                                                                                                                                                                                                                                                                                                                                                                                                                                                                                                                                                                                                                                                                                                                                                                                                                                                                                                                                                                                                                                                                                                                                                                                                                                                                                                                                                                                                                                                                                                                                                                                                                                                                                                                                                                                                                                                                                           | GC26                                                                                                                               | 9.14                                                                                                                                             | 37                                                                                                                                                        | 3.00                                                                                                                                                |                                                                       |
|                                                                                                                                                                                                                                                                      | .0.75                                                                                                                                                                                               | 86.67                                                                                                                                                                                               |                                                                                                                                                                                                                                                                                                                                                                                                                                                                                                                                                                                                                                                                                                                                                                                                                                                                                                                                                                                                                                                                                                                                                                                                                                                                                                                                                                                                                                                                                                                                                                                                                                                                                                                                                                                                                                                                                                                                                                                                                                                                                                                                                                                                                                                                                                                                                                                                                                                                                                                                                                                                                                                                                                                                                                                                                                                                                                                                                                                                                                                                                                                                                                                           | GC27                                                                                                                               | 9.24                                                                                                                                             | 47                                                                                                                                                        | 3.00                                                                                                                                                | some support.                                                         |
|                                                                                                                                                                                                                                                                      | 1.54                                                                                                                                                                                                | 83.62                                                                                                                                                                                               |                                                                                                                                                                                                                                                                                                                                                                                                                                                                                                                                                                                                                                                                                                                                                                                                                                                                                                                                                                                                                                                                                                                                                                                                                                                                                                                                                                                                                                                                                                                                                                                                                                                                                                                                                                                                                                                                                                                                                                                                                                                                                                                                                                                                                                                                                                                                                                                                                                                                                                                                                                                                                                                                                                                                                                                                                                                                                                                                                                                                                                                                                                                                                                                           | GC28                                                                                                                               | 9.62                                                                                                                                             | -28                                                                                                                                                       | 3.00                                                                                                                                                |                                                                       |
|                                                                                                                                                                                                                                                                      | 1.69                                                                                                                                                                                                | 65.20                                                                                                                                                                                               |                                                                                                                                                                                                                                                                                                                                                                                                                                                                                                                                                                                                                                                                                                                                                                                                                                                                                                                                                                                                                                                                                                                                                                                                                                                                                                                                                                                                                                                                                                                                                                                                                                                                                                                                                                                                                                                                                                                                                                                                                                                                                                                                                                                                                                                                                                                                                                                                                                                                                                                                                                                                                                                                                                                                                                                                                                                                                                                                                                                                                                                                                                                                                                                           | GC30                                                                                                                               | 9.49                                                                                                                                             | -41                                                                                                                                                       | 3.00                                                                                                                                                |                                                                       |
|                                                                                                                                                                                                                                                                      | 1.96                                                                                                                                                                                                | 77.51                                                                                                                                                                                               |                                                                                                                                                                                                                                                                                                                                                                                                                                                                                                                                                                                                                                                                                                                                                                                                                                                                                                                                                                                                                                                                                                                                                                                                                                                                                                                                                                                                                                                                                                                                                                                                                                                                                                                                                                                                                                                                                                                                                                                                                                                                                                                                                                                                                                                                                                                                                                                                                                                                                                                                                                                                                                                                                                                                                                                                                                                                                                                                                                                                                                                                                                                                                                                           | GC32                                                                                                                               | 10.19                                                                                                                                            | -22                                                                                                                                                       | 3.50                                                                                                                                                | 600 ( ( )                                                             |
|                                                                                                                                                                                                                                                                      | 2.33                                                                                                                                                                                                | 76.98                                                                                                                                                                                               |                                                                                                                                                                                                                                                                                                                                                                                                                                                                                                                                                                                                                                                                                                                                                                                                                                                                                                                                                                                                                                                                                                                                                                                                                                                                                                                                                                                                                                                                                                                                                                                                                                                                                                                                                                                                                                                                                                                                                                                                                                                                                                                                                                                                                                                                                                                                                                                                                                                                                                                                                                                                                                                                                                                                                                                                                                                                                                                                                                                                                                                                                                                                                                                           | GC35                                                                                                                               | 10.95                                                                                                                                            | -74                                                                                                                                                       | 3.50                                                                                                                                                | GDP (y/y)                                                             |
|                                                                                                                                                                                                                                                                      | 2.16                                                                                                                                                                                                | 59.70                                                                                                                                                                                               |                                                                                                                                                                                                                                                                                                                                                                                                                                                                                                                                                                                                                                                                                                                                                                                                                                                                                                                                                                                                                                                                                                                                                                                                                                                                                                                                                                                                                                                                                                                                                                                                                                                                                                                                                                                                                                                                                                                                                                                                                                                                                                                                                                                                                                                                                                                                                                                                                                                                                                                                                                                                                                                                                                                                                                                                                                                                                                                                                                                                                                                                                                                                                                                           | GC37                                                                                                                               | 12.08                                                                                                                                            | 12                                                                                                                                                        | 3.00                                                                                                                                                | Inflation (y/y)                                                       |
|                                                                                                                                                                                                                                                                      | 2.44                                                                                                                                                                                                | 73.00                                                                                                                                                                                               |                                                                                                                                                                                                                                                                                                                                                                                                                                                                                                                                                                                                                                                                                                                                                                                                                                                                                                                                                                                                                                                                                                                                                                                                                                                                                                                                                                                                                                                                                                                                                                                                                                                                                                                                                                                                                                                                                                                                                                                                                                                                                                                                                                                                                                                                                                                                                                                                                                                                                                                                                                                                                                                                                                                                                                                                                                                                                                                                                                                                                                                                                                                                                                                           | GC40                                                                                                                               | 12.67                                                                                                                                            | 51                                                                                                                                                        | 4.00                                                                                                                                                | PSCE (y/y)                                                            |
|                                                                                                                                                                                                                                                                      | 2.36                                                                                                                                                                                                | 72.45                                                                                                                                                                                               |                                                                                                                                                                                                                                                                                                                                                                                                                                                                                                                                                                                                                                                                                                                                                                                                                                                                                                                                                                                                                                                                                                                                                                                                                                                                                                                                                                                                                                                                                                                                                                                                                                                                                                                                                                                                                                                                                                                                                                                                                                                                                                                                                                                                                                                                                                                                                                                                                                                                                                                                                                                                                                                                                                                                                                                                                                                                                                                                                                                                                                                                                                                                                                                           | GC43                                                                                                                               | 12.94                                                                                                                                            | 50                                                                                                                                                        | 3.50                                                                                                                                                |                                                                       |
| <b>2053</b> 1                                                                                                                                                                                                                                                        | .2.34                                                                                                                                                                                               | 94.34                                                                                                                                                                                               |                                                                                                                                                                                                                                                                                                                                                                                                                                                                                                                                                                                                                                                                                                                                                                                                                                                                                                                                                                                                                                                                                                                                                                                                                                                                                                                                                                                                                                                                                                                                                                                                                                                                                                                                                                                                                                                                                                                                                                                                                                                                                                                                                                                                                                                                                                                                                                                                                                                                                                                                                                                                                                                                                                                                                                                                                                                                                                                                                                                                                                                                                                                                                                                           | GC45                                                                                                                               | 12.44                                                                                                                                            | 0                                                                                                                                                         | 3.50                                                                                                                                                |                                                                       |
|                                                                                                                                                                                                                                                                      |                                                                                                                                                                                                     |                                                                                                                                                                                                     |                                                                                                                                                                                                                                                                                                                                                                                                                                                                                                                                                                                                                                                                                                                                                                                                                                                                                                                                                                                                                                                                                                                                                                                                                                                                                                                                                                                                                                                                                                                                                                                                                                                                                                                                                                                                                                                                                                                                                                                                                                                                                                                                                                                                                                                                                                                                                                                                                                                                                                                                                                                                                                                                                                                                                                                                                                                                                                                                                                                                                                                                                                                                                                                           | GC48<br>GC50                                                                                                                       | 13.19<br>13.22                                                                                                                                   | 83<br>86                                                                                                                                                  | 4.00<br>4.00                                                                                                                                        |                                                                       |