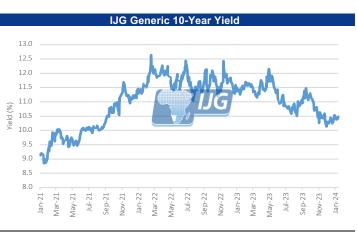

# **IJG Daily Bulletin**

Friday, 09 February 2024

| NSX Overall<br>VSX Local<br>SE ALSI<br>SE Top 40<br>SE Top 40<br>SE INDI<br>SE FINI<br>SE RESI<br>SE Banks<br>Global Indices<br>Dow Jones<br>& P 500<br>VASDAQ<br>TSE100<br>DAX<br>4ang Seng<br>Vikkei<br>Currencies<br>V\$/US\$<br>V\$/LS\$<br>V\$/LS\$<br>V\$/LS\$ | Level<br>1515<br>682<br>73725<br>67200<br>104581<br>17117<br>50741<br>10359<br><b>Level</b><br>38726<br>4998<br>15794<br>7595<br>16964<br>15747<br>37012<br><b>Level</b><br>18.97<br>23.93<br>20.43 | Net Change<br>-12.98<br>4.59<br>-588.06<br>-575.55<br>-380.30<br>-56.62<br>-1056.42<br>-34.99<br>Net Change<br>48.97<br>2.85<br>37.07<br>-33.27<br>41.87<br>-131.49<br>149.13<br>Net Change<br>0.00 | d/d %<br>-0.85<br>-0.79<br>-0.36<br>-0.33<br>-2.04<br>-0.34<br>-0.34<br>-0.34<br>-0.34<br>-0.34<br>-0.44<br>-0.44<br>-0.44<br>-0.44<br>-0.44<br>-0.44<br>-0.44<br>-0.44<br>-0.44<br>-0.44<br>-0.44<br>-0.44<br>-0.44<br>-0.44<br>-0.44<br>-0.44<br>-0.44<br>-0.44<br>-0.44<br>-0.44<br>-0.44<br>-0.44<br>-0.44<br>-0.44<br>-0.44<br>-0.44<br>-0.44<br>-0.44<br>-0.45<br>-0.45<br>-0.33<br>-2.04<br>-0.33<br>-2.04<br>-0.34<br>-0.34<br>-0.34<br>-0.34<br>-0.34<br>-0.34<br>-0.34<br>-0.34<br>-0.34<br>-0.34<br>-0.34<br>-0.34<br>-0.34<br>-0.44<br>-0.34<br>-0.44<br>-0.44<br>-0.44<br>-0.44<br>-0.44<br>-0.44<br>-0.44<br>-0.44<br>-0.44<br>-0.44<br>-0.44<br>-0.44<br>-0.44<br>-0.44<br>-0.44<br>-0.44<br>-0.44<br>-0.44<br>-0.44<br>-0.44<br>-0.44<br>-0.44<br>-0.44<br>-0.44<br>-0.44<br>-0.44<br>-0.44<br>-0.44<br>-0.44<br>-0.44<br>-0.44<br>-0.44<br>-0.44<br>-0.44<br>-0.44<br>-0.44<br>-0.44<br>-0.44<br>-0.44<br>-0.44<br>-0.44<br>-0.44<br>-0.44<br>-0.44<br>-0.44<br>-0.44<br>-0.44<br>-0.44<br>-0.44<br>-0.44<br>-0.44<br>-0.44<br>-0.44<br>-0.44<br>-0.44<br>-0.44<br>-0.44<br>-0.44<br>-0.44<br>-0.44<br>-0.44<br>-0.44<br>-0.44<br>-0.44<br>-0.44<br>-0.44<br>-0.44<br>-0.44<br>-0.44<br>-0.44<br>-0.44<br>-0.44<br>-0.44<br>-0.44<br>-0.44<br>-0.44<br>-0.44<br>-0.44<br>-0.44<br>-0.44<br>-0.44<br>-0.44<br>-0.44<br>-0.44<br>-0.44<br>-0.44<br>-0.44<br>-0.44<br>-0.44<br>-0.44<br>-0.44<br>-0.44<br>-0.44<br>-0.44<br>-0.44<br>-0.44<br>-0.44<br>-0.44<br>-0.44<br>-0.44<br>-0.44<br>-0.44<br>-0.44<br>-0.44<br>-0.44<br>-0.44<br>-0.44<br>-0.44<br>-0.44<br>-0.44<br>-0.44<br>-0.44<br>-0.44<br>-0.44<br>-0.44<br>-0.44<br>-0.44<br>-0.44<br>-0.44<br>-0.44<br>-0.44<br>-0.44<br>-0.44<br>-0.44<br>-0.44<br>-0.44<br>-0.44<br>-0.44<br>-0.44<br>-0.44<br>-0.44<br>-0.44<br>-0.44<br>-0.44<br>-0.44<br>-0.44<br>-0.44<br>-0.44<br>-0.44<br>-0.44<br>-0.44<br>-0.44<br>-0.44<br>-0.44<br>-0.44<br>-0.44<br>-0.44<br>-0.44<br>-0.44<br>-0.44<br>-0.44<br>-0.44<br>-0.44<br>-0.44<br>-0.44<br>-0.44<br>-0.44<br>-0.44<br>-0.44<br>-0.44<br>-0.44<br>-0.44<br>-0.44<br>-0.44<br>-0.44<br>-0.44<br>-0.44<br>-0.44<br>-0.44<br>-0.44<br>-0.44<br>-0.44<br>-0.44<br>-0.44<br>-0.44<br>-0.44<br>-0.44<br>-0.44<br>-0.44<br>-0.44<br>-0.44<br>-0.44<br>-0.44<br>-0.44<br>-0.44<br>-0.44<br>-0.44<br>-0.44<br>-0.44<br>-0.44<br>-0.44<br>-0.44<br>-0.44<br>-0.44<br>-0.44<br>-0.44<br>-0.44<br>-0.44<br>-0.44<br>-0.44<br>-0.44<br>-0.44<br>-0.44<br>-0.44<br>-0.44<br>-0.44<br>-0.44<br>-0.44<br>-0.44<br>-0.44<br>-0.44<br>-0.44<br>-0.44<br>-0.44<br>-0.44<br>-0.44<br>-0.44<br>-0.44<br>-0.44<br>-0.44<br>-0.44<br>-0.44<br>-0.44<br>-0.44<br>-0.44<br>-0.44<br>-0.44<br>-0.44<br>-0.44<br>-0.44<br>-0.44<br>-0.44<br>-0.44<br>-0.44<br>-0.44<br>-0.44<br>-0.44<br>-0.44<br>-0.44<br>-0.44<br>-0.44<br>-0.44<br>-0.44<br>-0.44<br>-0.44<br>-0.44<br>-0.44<br>-0.44<br>-0.44<br>-0.44<br>-0.44<br>-0.44<br>-0.44<br>-0.44<br>-0.44<br>-0.44<br>-0.44<br>-0.44<br>-0.44<br>-0.44<br>-0.44<br>-0.44<br>-0.44<br>-0.44<br>-0.44<br>-0.44<br>-0.44<br>-0.44<br>-0.44<br>-0.44<br>-0.44<br>-0.44<br>-0.44<br>-0.44<br>-0.44<br>-0.44<br>-0.44<br>-0.44<br>-0.44<br>-0.44<br>-0.44 | 4.15<br>-0.46<br>0.36<br>1.69<br>2.00                                                                                              | ytd %<br>-7.22<br>1.58<br>-4.12<br>-4.67<br>0.83<br>-4.23<br>-11.80<br>-5.38<br>ytd %<br>2.75<br>4.78<br>5.21<br>-1.78<br>1.27<br>-7.63<br>10.60 | 52Wk High<br>1767<br>693<br>80531<br>74493<br>109998<br>17915<br>75141<br>10980<br>52Wk High<br>38784<br>5000<br>15813<br>8047<br>17050<br>21638<br>37287 | 52Wk Low<br>102<br>44<br>69128<br>03312<br>92852<br>14240<br>50259<br>8600<br>52Wk Low<br>31430<br>3809<br>10983<br>7207<br>14458<br>14794<br>26633 | The Day Ahead<br>Economic News<br>US CPI Revision<br>Germany CPI (Jan |
|----------------------------------------------------------------------------------------------------------------------------------------------------------------------------------------------------------------------------------------------------------------------|-----------------------------------------------------------------------------------------------------------------------------------------------------------------------------------------------------|-----------------------------------------------------------------------------------------------------------------------------------------------------------------------------------------------------|-------------------------------------------------------------------------------------------------------------------------------------------------------------------------------------------------------------------------------------------------------------------------------------------------------------------------------------------------------------------------------------------------------------------------------------------------------------------------------------------------------------------------------------------------------------------------------------------------------------------------------------------------------------------------------------------------------------------------------------------------------------------------------------------------------------------------------------------------------------------------------------------------------------------------------------------------------------------------------------------------------------------------------------------------------------------------------------------------------------------------------------------------------------------------------------------------------------------------------------------------------------------------------------------------------------------------------------------------------------------------------------------------------------------------------------------------------------------------------------------------------------------------------------------------------------------------------------------------------------------------------------------------------------------------------------------------------------------------------------------------------------------------------------------------------------------------------------------------------------------------------------------------------------------------------------------------------------------------------------------------------------------------------------------------------------------------------------------------------------------------------------------------------------------------------------------------------------------------------------------------------------------------------------------------------------------------------------------------------------------------------------------------------------------------------------------------------------------------------------------------------------------------------------------------------------------------------------------------------------------------------------------------------------------------------------------------------------------------------------------------------------------------------------------------------------------------------------------------------------------------------------------------------------------------------------------------------------------------------------------------------------------------------------------------------------------------------------------------------------------------------------------------------------------------------------------|------------------------------------------------------------------------------------------------------------------------------------|--------------------------------------------------------------------------------------------------------------------------------------------------|-----------------------------------------------------------------------------------------------------------------------------------------------------------|-----------------------------------------------------------------------------------------------------------------------------------------------------|-----------------------------------------------------------------------|
| NSX Local<br>SE ALSI<br>SE Top 40<br>SE INDI<br>SE FINI<br>SE RESI<br>SE Banks<br>Global Indices<br>Oow Jones<br>S&P 500<br>NASDAQ<br>TSE 100<br>DAX<br>Hang Seng<br>Nikkei<br>Currencies<br>N\$/US\$<br>N\$/E<br>N\$/E<br>N\$/E<br>N\$/E                            | 682<br>73725<br>67200<br>104581<br>17117<br>50741<br>10359<br><b>Level</b><br>38726<br>4998<br>15794<br>7595<br>16964<br>15747<br>37012<br><b>Level</b><br>18.97<br>23.93                           | 4.59<br>-588.06<br>-575.55<br>-380.30<br>-56.62<br>-1056.42<br>-34.99<br>Net Change<br>48.97<br>2.85<br>37.07<br>-33.27<br>41.87<br>-131.49<br>149.13<br>Net Change                                 | 0.68<br>-0.79<br>-0.85<br>-0.36<br>-0.33<br>-2.04<br>-0.34<br><b>d/d %</b><br>0.06<br>0.24<br>-0.44<br>0.25<br>-0.83<br>0.40                                                                                                                                                                                                                                                                                                                                                                                                                                                                                                                                                                                                                                                                                                                                                                                                                                                                                                                                                                                                                                                                                                                                                                                                                                                                                                                                                                                                                                                                                                                                                                                                                                                                                                                                                                                                                                                                                                                                                                                                                                                                                                                                                                                                                                                                                                                                                                                                                                                                                                                                                                                                                                                                                                                                                                                                                                                                                                                                                                                                                                                              | 0.47<br>-1.11<br>-1.23<br>2.37<br>-1.37<br>-6.32<br>-1.77<br><b>mtd %</b><br>1.51<br>3.14<br>4.15<br>-0.46<br>0.36<br>1.69<br>2.00 | 1.58<br>-4.12<br>-4.67<br>0.83<br>-4.23<br>-11.80<br>-5.38<br><b>ytd %</b><br>2.75<br>4.78<br>5.21<br>-1.78<br>1.27<br>-7.63                     | 693<br>80531<br>74493<br>109998<br>17915<br>75141<br>10980<br>52Wk High<br>38784<br>5000<br>15813<br>8047<br>17050<br>21638                               | 44<br>69128<br>63312<br>92852<br>14240<br>50259<br>8600<br>52Wk Low<br>31430<br>3809<br>10983<br>7207<br>14458<br>14794                             |                                                                       |
| SE ALSI<br>SE Top 40<br>SE INDI<br>SE INDI<br>SE FINI<br>SE RESI<br>SE Banks<br>Global Indices<br>Oow Jones<br>S&P 500<br>VASDAQ<br>TSE 100<br>DAX<br>Hang Seng<br>Vikkei<br>Currencies<br>V\$/US\$<br>V\$/US\$<br>V\$/S<br>V\$/E<br>V\$/E                           | 73725<br>67200<br>104581<br>17117<br>50741<br>10359<br><b>Level</b><br>38726<br>4998<br>15794<br>7595<br>16964<br>15747<br>37012<br><b>Level</b><br>18.97<br>23.93                                  | -588.06<br>-575.55<br>-380.30<br>-56.62<br>-1056.42<br>-34.99<br>Net Change<br>48.97<br>2.85<br>37.07<br>-33.27<br>41.87<br>-131.49<br>149.13<br>Net Change                                         | -0.79<br>-0.85<br>-0.36<br>-0.33<br>-2.04<br>-0.34<br>-0.34<br>-0.34<br>-0.34<br>-0.44<br>-0.44<br>-0.44<br>-0.25<br>-0.83<br>-0.40                                                                                                                                                                                                                                                                                                                                                                                                                                                                                                                                                                                                                                                                                                                                                                                                                                                                                                                                                                                                                                                                                                                                                                                                                                                                                                                                                                                                                                                                                                                                                                                                                                                                                                                                                                                                                                                                                                                                                                                                                                                                                                                                                                                                                                                                                                                                                                                                                                                                                                                                                                                                                                                                                                                                                                                                                                                                                                                                                                                                                                                       | -1.11<br>-1.23<br>2.37<br>-1.37<br>-6.32<br>-1.77<br><b>mtd %</b><br>1.51<br>3.14<br>4.15<br>-0.46<br>0.36<br>1.69<br>2.00         | -4.12<br>-4.67<br>0.83<br>-4.23<br>-11.80<br>-5.38<br><b>ytd %</b><br>2.75<br>4.78<br>5.21<br>-1.78<br>1.27<br>-7.63                             | 80531<br>74493<br>109998<br>17915<br>75141<br>10980<br>52Wk High<br>38784<br>5000<br>15813<br>8047<br>17050<br>21638                                      | 69128<br>63312<br>92852<br>14240<br>50259<br>8600<br>52Wk Low<br>31430<br>3809<br>10983<br>7207<br>14458<br>14794                                   | Germany CPI (Jan                                                      |
| SE Top 40<br>SE INDI<br>SE INDI<br>SE FINI<br>SE Banks<br>Clobal Indices<br>Cow Jones<br>S&P 500<br>VASDAQ<br>VASDAQ<br>VASDAQ<br>TSE100<br>DAX<br>dang Seng<br>Vikkei<br>Currencies<br>V\$/US\$<br>V\$/US\$<br>V\$/S<br>V\$/S<br>V\$/S<br>V\$/S                     | 67200<br>104581<br>17117<br>50741<br>10359<br><b>Level</b><br>38726<br>4998<br>15794<br>7595<br>16964<br>15747<br>37012<br><b>Level</b><br>18.97<br>23.93                                           | -575.55<br>-380.30<br>-56.62<br>-1056.42<br>-34.99<br>Net Change<br>48.97<br>2.85<br>37.07<br>-33.27<br>41.87<br>-131.49<br>149.13<br>Net Change                                                    | -0.85<br>-0.36<br>-0.33<br>-2.04<br>-0.34<br>0.13<br>0.06<br>0.24<br>-0.44<br>0.25<br>-0.83<br>0.40                                                                                                                                                                                                                                                                                                                                                                                                                                                                                                                                                                                                                                                                                                                                                                                                                                                                                                                                                                                                                                                                                                                                                                                                                                                                                                                                                                                                                                                                                                                                                                                                                                                                                                                                                                                                                                                                                                                                                                                                                                                                                                                                                                                                                                                                                                                                                                                                                                                                                                                                                                                                                                                                                                                                                                                                                                                                                                                                                                                                                                                                                       | -1.23<br>2.37<br>-1.37<br>-6.32<br>-1.77<br><b>mtd %</b><br>1.51<br>3.14<br>4.15<br>-0.46<br>0.36<br>1.69<br>2.00                  | -4.67<br>0.83<br>-4.23<br>-11.80<br>-5.38<br><b>ytd %</b><br>2.75<br>4.78<br>5.21<br>-1.78<br>1.27<br>-7.63                                      | 74493<br>109998<br>17915<br>75141<br>10980<br>52Wk High<br>38784<br>5000<br>15813<br>8047<br>17050<br>21638                                               | 63312<br>92852<br>14240<br>50259<br>8600<br>52Wk Low<br>31430<br>3809<br>10983<br>7207<br>14458<br>14794                                            |                                                                       |
| SE INDI<br>SE FINI<br>SE FINI<br>SE Banks<br>Global Indices<br>Dow Jones<br>& P 500<br>VASDAQ<br>TSE100<br>DAX<br>tang Seng<br>Vikkei<br>Currencies<br>Vikkei<br>S/US\$<br>V\$/US\$<br>V\$/US\$<br>V\$/S<br>V\$/S                                                    | 104581<br>17117<br>50741<br>10359<br><b>Level</b><br>38726<br>4998<br>15794<br>7595<br>16964<br>15747<br>37012<br><b>Level</b><br>18.97<br>23.93                                                    | -380.30<br>-56.62<br>-1056.42<br>-34.99<br>Net Change<br>48.97<br>2.85<br>37.07<br>-33.27<br>41.87<br>-131.49<br>149.13<br>Net Change                                                               | -0.36<br>-0.33<br>-2.04<br>-0.34<br><b>d/d %</b><br>0.13<br>0.06<br>0.24<br>-0.44<br>0.25<br>-0.83<br>0.40                                                                                                                                                                                                                                                                                                                                                                                                                                                                                                                                                                                                                                                                                                                                                                                                                                                                                                                                                                                                                                                                                                                                                                                                                                                                                                                                                                                                                                                                                                                                                                                                                                                                                                                                                                                                                                                                                                                                                                                                                                                                                                                                                                                                                                                                                                                                                                                                                                                                                                                                                                                                                                                                                                                                                                                                                                                                                                                                                                                                                                                                                | 2.37<br>-1.37<br>-6.32<br>-1.77<br><b>mtd %</b><br>1.51<br>3.14<br>4.15<br>-0.46<br>0.36<br>1.69<br>2.00                           | 0.83<br>-4.23<br>-11.80<br>-5.38<br><b>ytd %</b><br>2.75<br>4.78<br>5.21<br>-1.78<br>1.27<br>-7.63                                               | 109998<br>17915<br>75141<br>10980<br>52Wk High<br>38784<br>5000<br>15813<br>8047<br>17050<br>21638                                                        | 92852<br>14240<br>50259<br>8600<br>52Wk Low<br>31430<br>3809<br>10983<br>7207<br>14458<br>14794                                                     |                                                                       |
| SE FINI<br>SE RESI<br>SE Banks<br>Global Indices<br>Dow Jones<br>& P 500<br>VASDAQ<br>TTSE100<br>DAX<br>dang Seng<br>Vikkei<br>Currencies<br>V\$/US\$<br>V\$/LS<br>V\$/LS<br>V\$/LS<br>V\$/AUD\$<br>V\$/CAD\$                                                        | 17117<br>50741<br>10359<br><b>Level</b><br>38726<br>4998<br>15794<br>7595<br>16964<br>15747<br>15747<br><b>Level</b><br>18.97<br>23.93                                                              | -56.62<br>-1056.42<br>-34.99<br>Net Change<br>48.97<br>2.85<br>37.07<br>-33.27<br>41.87<br>-131.49<br>149.13<br>Net Change                                                                          | -0.33<br>-2.04<br>-0.34<br><b>d/d %</b><br>0.13<br>0.06<br>0.24<br>-0.44<br>0.25<br>-0.83<br>0.40                                                                                                                                                                                                                                                                                                                                                                                                                                                                                                                                                                                                                                                                                                                                                                                                                                                                                                                                                                                                                                                                                                                                                                                                                                                                                                                                                                                                                                                                                                                                                                                                                                                                                                                                                                                                                                                                                                                                                                                                                                                                                                                                                                                                                                                                                                                                                                                                                                                                                                                                                                                                                                                                                                                                                                                                                                                                                                                                                                                                                                                                                         | -1.37<br>-6.32<br>-1.77<br><b>mtd %</b><br>1.51<br>3.14<br>4.15<br>-0.46<br>0.36<br>1.69<br>2.00                                   | -4.23<br>-11.80<br>-5.38<br><b>ytd %</b><br>2.75<br>4.78<br>5.21<br>-1.78<br>1.27<br>-7.63                                                       | 17915<br>75141<br>10980<br>52Wk High<br>38784<br>5000<br>15813<br>8047<br>17050<br>21638                                                                  | 14240<br>50259<br>8600<br>52Wk Low<br>31430<br>3809<br>10983<br>7207<br>14458<br>14794                                                              |                                                                       |
| SE RESI<br>SE Banks<br>Global Indices<br>Global Indices<br>SeP 500<br>AASDAQ<br>TSE100<br>DAX<br>4ang Seng<br>Wikkei<br>Currencies<br>N\$/US\$<br>N\$/E<br>S/E<br>N\$/AUD\$                                                                                          | 50741<br>10359<br><b>Level</b><br>38726<br>4998<br>15794<br>7595<br>16964<br>15747<br>37012<br><b>Level</b><br>18.97<br>23.93                                                                       | -1056.42<br>-34.99<br>Net Change<br>48.97<br>2.85<br>37.07<br>-33.27<br>41.87<br>-131.49<br>149.13<br>Net Change                                                                                    | -2.04<br>-0.34<br><b>d/d %</b><br>0.13<br>0.06<br>0.24<br>-0.44<br>0.25<br>-0.83<br>0.40                                                                                                                                                                                                                                                                                                                                                                                                                                                                                                                                                                                                                                                                                                                                                                                                                                                                                                                                                                                                                                                                                                                                                                                                                                                                                                                                                                                                                                                                                                                                                                                                                                                                                                                                                                                                                                                                                                                                                                                                                                                                                                                                                                                                                                                                                                                                                                                                                                                                                                                                                                                                                                                                                                                                                                                                                                                                                                                                                                                                                                                                                                  | -6.32<br>-1.77<br><b>mtd %</b><br>1.51<br>3.14<br>4.15<br>-0.46<br>0.36<br>1.69<br>2.00                                            | -11.80<br>-5.38<br><b>ytd %</b><br>2.75<br>4.78<br>5.21<br>-1.78<br>1.27<br>-7.63                                                                | 75141<br>10980<br>52Wk High<br>38784<br>5000<br>15813<br>8047<br>17050<br>21638                                                                           | 50259<br>8600<br>52Wk Low<br>31430<br>3809<br>10983<br>7207<br>14458<br>14794                                                                       |                                                                       |
| SE Banks<br>Global Indices<br>Dow Jones<br>& P 500<br>HASDAQ<br>TSE100<br>DAX<br>Hang Seng<br>Hikkei<br>Currencies<br>H\$/US\$<br>H\$/E<br>H\$/E<br>H\$/E<br>H\$/AUD\$<br>H\$/CAD\$                                                                                  | 10359<br>Level<br>38726<br>4998<br>15794<br>7595<br>16964<br>15747<br>37012<br>Level<br>18.97<br>23.93                                                                                              | -34.99<br>Net Change<br>48.97<br>2.85<br>37.07<br>-33.27<br>41.87<br>-131.49<br>149.13<br>Net Change                                                                                                | -0.34<br>d/d %<br>0.13<br>0.06<br>0.24<br>-0.44<br>0.25<br>-0.83<br>0.40                                                                                                                                                                                                                                                                                                                                                                                                                                                                                                                                                                                                                                                                                                                                                                                                                                                                                                                                                                                                                                                                                                                                                                                                                                                                                                                                                                                                                                                                                                                                                                                                                                                                                                                                                                                                                                                                                                                                                                                                                                                                                                                                                                                                                                                                                                                                                                                                                                                                                                                                                                                                                                                                                                                                                                                                                                                                                                                                                                                                                                                                                                                  | -1.77<br>mtd %<br>1.51<br>3.14<br>4.15<br>-0.46<br>0.36<br>1.69<br>2.00                                                            | -5.38<br>ytd %<br>2.75<br>4.78<br>5.21<br>-1.78<br>1.27<br>-7.63                                                                                 | 10980<br><b>52Wk High</b><br>38784<br>5000<br>15813<br>8047<br>17050<br>21638                                                                             | 8600<br>52Wk Low<br>31430<br>3809<br>10983<br>7207<br>14458<br>14794                                                                                |                                                                       |
| Global Indices                                                                                                                                                                                                                                                       | Level<br>38726<br>4998<br>15794<br>7595<br>16964<br>15747<br>37012<br><b>Level</b><br>18.97<br>23.93                                                                                                | Net Change<br>48.97<br>2.85<br>37.07<br>-33.27<br>41.87<br>-131.49<br>149.13<br>Net Change                                                                                                          | d/d %<br>0.13<br>0.06<br>0.24<br>-0.44<br>0.25<br>-0.83<br>0.40                                                                                                                                                                                                                                                                                                                                                                                                                                                                                                                                                                                                                                                                                                                                                                                                                                                                                                                                                                                                                                                                                                                                                                                                                                                                                                                                                                                                                                                                                                                                                                                                                                                                                                                                                                                                                                                                                                                                                                                                                                                                                                                                                                                                                                                                                                                                                                                                                                                                                                                                                                                                                                                                                                                                                                                                                                                                                                                                                                                                                                                                                                                           | mtd %<br>1.51<br>3.14<br>4.15<br>-0.46<br>0.36<br>1.69<br>2.00                                                                     | <b>ytd %</b><br>2.75<br>4.78<br>5.21<br>-1.78<br>1.27<br>-7.63                                                                                   | <b>52Wk High</b><br>38784<br>5000<br>15813<br>8047<br>17050<br>21638                                                                                      | <b>52Wk Low</b><br>31430<br>3809<br>10983<br>7207<br>14458<br>14794                                                                                 |                                                                       |
| Cow Jones<br>S&P 500<br>NASDAQ<br>TTSE100<br>DAX<br>Hang Seng<br>Nikkei<br>Currencies<br>N\$/US\$<br>N\$/US\$<br>N\$/£<br>N\$/€<br>N\$/AUD\$<br>N\$/CAD\$                                                                                                            | 38726<br>4998<br>15794<br>7595<br>16964<br>15747<br>37012<br><b>Level</b><br>18.97<br>23.93                                                                                                         | 48.97<br>2.85<br>37.07<br>-33.27<br>41.87<br>-131.49<br>149.13<br>Net Change                                                                                                                        | 0.13<br>0.06<br>0.24<br>-0.44<br>0.25<br>-0.83<br>0.40                                                                                                                                                                                                                                                                                                                                                                                                                                                                                                                                                                                                                                                                                                                                                                                                                                                                                                                                                                                                                                                                                                                                                                                                                                                                                                                                                                                                                                                                                                                                                                                                                                                                                                                                                                                                                                                                                                                                                                                                                                                                                                                                                                                                                                                                                                                                                                                                                                                                                                                                                                                                                                                                                                                                                                                                                                                                                                                                                                                                                                                                                                                                    | 1.51<br>3.14<br>4.15<br>-0.46<br>0.36<br>1.69<br>2.00                                                                              | 2.75<br>4.78<br>5.21<br>-1.78<br>1.27<br>-7.63                                                                                                   | 38784<br>5000<br>15813<br>8047<br>17050<br>21638                                                                                                          | 31430<br>3809<br>10983<br>7207<br>14458<br>14794                                                                                                    |                                                                       |
| isep 500<br>NASDAQ<br>TTSE100<br>DAX<br>ang Seng<br>Nikkei<br>Currencies<br>N\$/US\$<br>N\$/L<br>N\$/L<br>S}<br>S/E<br>N\$/AUD\$<br>N\$/CAD\$                                                                                                                        | 38726<br>4998<br>15794<br>7595<br>16964<br>15747<br>37012<br><b>Level</b><br>18.97<br>23.93                                                                                                         | 48.97<br>2.85<br>37.07<br>-33.27<br>41.87<br>-131.49<br>149.13<br>Net Change                                                                                                                        | 0.13<br>0.06<br>0.24<br>-0.44<br>0.25<br>-0.83<br>0.40                                                                                                                                                                                                                                                                                                                                                                                                                                                                                                                                                                                                                                                                                                                                                                                                                                                                                                                                                                                                                                                                                                                                                                                                                                                                                                                                                                                                                                                                                                                                                                                                                                                                                                                                                                                                                                                                                                                                                                                                                                                                                                                                                                                                                                                                                                                                                                                                                                                                                                                                                                                                                                                                                                                                                                                                                                                                                                                                                                                                                                                                                                                                    | 1.51<br>3.14<br>4.15<br>-0.46<br>0.36<br>1.69<br>2.00                                                                              | 2.75<br>4.78<br>5.21<br>-1.78<br>1.27<br>-7.63                                                                                                   | 38784<br>5000<br>15813<br>8047<br>17050<br>21638                                                                                                          | 31430<br>3809<br>10983<br>7207<br>14458<br>14794                                                                                                    |                                                                       |
| isep 500<br>NASDAQ<br>TTSE100<br>DAX<br>ang Seng<br>Nikkei<br>Currencies<br>N\$/US\$<br>N\$/L<br>N\$/L<br>S}<br>S/E<br>N\$/AUD\$<br>N\$/CAD\$                                                                                                                        | 4998<br>15794<br>7595<br>16964<br>15747<br>37012<br><b>Level</b><br>18.97<br>23.93                                                                                                                  | 2.85<br>37.07<br>-33.27<br>41.87<br>-131.49<br>149.13<br>Net Change                                                                                                                                 | 0.06<br>0.24<br>-0.44<br>0.25<br>-0.83<br>0.40                                                                                                                                                                                                                                                                                                                                                                                                                                                                                                                                                                                                                                                                                                                                                                                                                                                                                                                                                                                                                                                                                                                                                                                                                                                                                                                                                                                                                                                                                                                                                                                                                                                                                                                                                                                                                                                                                                                                                                                                                                                                                                                                                                                                                                                                                                                                                                                                                                                                                                                                                                                                                                                                                                                                                                                                                                                                                                                                                                                                                                                                                                                                            | 3.14<br>4.15<br>-0.46<br>0.36<br>1.69<br>2.00                                                                                      | 4.78<br>5.21<br>-1.78<br>1.27<br>-7.63                                                                                                           | 5000<br>15813<br>8047<br>17050<br>21638                                                                                                                   | 3809<br>10983<br>7207<br>14458<br>14794                                                                                                             |                                                                       |
| NASDAQ<br>TSE100<br>DAX<br>dang Seng<br>Nikkei<br>Currencies<br>N\$/US\$<br>N\$/US\$<br>N\$/E<br>N\$/E<br>N\$/E<br>N\$/AUD\$<br>N\$/CAD\$                                                                                                                            | 15794<br>7595<br>16964<br>15747<br>37012<br><b>Level</b><br>18.97<br>23.93                                                                                                                          | 37.07<br>-33.27<br>41.87<br>-131.49<br>149.13<br>Net Change                                                                                                                                         | 0.24<br>-0.44<br>0.25<br>-0.83<br>0.40                                                                                                                                                                                                                                                                                                                                                                                                                                                                                                                                                                                                                                                                                                                                                                                                                                                                                                                                                                                                                                                                                                                                                                                                                                                                                                                                                                                                                                                                                                                                                                                                                                                                                                                                                                                                                                                                                                                                                                                                                                                                                                                                                                                                                                                                                                                                                                                                                                                                                                                                                                                                                                                                                                                                                                                                                                                                                                                                                                                                                                                                                                                                                    | 4.15<br>-0.46<br>0.36<br>1.69<br>2.00                                                                                              | 5.21<br>-1.78<br>1.27<br>-7.63                                                                                                                   | 15813<br>8047<br>17050<br>21638                                                                                                                           | 10983<br>7207<br>14458<br>14794                                                                                                                     |                                                                       |
| TSE100<br>DAX<br>Hang Seng<br>Vikkei<br>Currencies<br>V\$/US\$<br>V\$/E<br>V\$/E<br>V\$/E<br>V\$/AUD\$<br>V\$/CAD\$                                                                                                                                                  | 7595<br>16964<br>15747<br>37012<br><b>Level</b><br>18.97<br>23.93                                                                                                                                   | -33.27<br>41.87<br>-131.49<br>149.13<br>Net Change                                                                                                                                                  | -0.44<br>0.25<br>-0.83<br>0.40                                                                                                                                                                                                                                                                                                                                                                                                                                                                                                                                                                                                                                                                                                                                                                                                                                                                                                                                                                                                                                                                                                                                                                                                                                                                                                                                                                                                                                                                                                                                                                                                                                                                                                                                                                                                                                                                                                                                                                                                                                                                                                                                                                                                                                                                                                                                                                                                                                                                                                                                                                                                                                                                                                                                                                                                                                                                                                                                                                                                                                                                                                                                                            | -0.46<br>0.36<br>1.69<br>2.00                                                                                                      | -1.78<br>1.27<br>-7.63                                                                                                                           | 8047<br>17050<br>21638                                                                                                                                    | 7207<br>14458<br>14794                                                                                                                              |                                                                       |
| DAX<br>Hang Seng<br>likkei<br>Currencies<br>I\$/US\$<br>I\$/E<br>I\$/E<br>I\$/AUD\$<br>I\$/CAD\$                                                                                                                                                                     | 16964<br>15747<br>37012<br><b>Level</b><br>18.97<br>23.93                                                                                                                                           | 41.87<br>-131.49<br>149.13<br>Net Change                                                                                                                                                            | 0.25<br>-0.83<br>0.40                                                                                                                                                                                                                                                                                                                                                                                                                                                                                                                                                                                                                                                                                                                                                                                                                                                                                                                                                                                                                                                                                                                                                                                                                                                                                                                                                                                                                                                                                                                                                                                                                                                                                                                                                                                                                                                                                                                                                                                                                                                                                                                                                                                                                                                                                                                                                                                                                                                                                                                                                                                                                                                                                                                                                                                                                                                                                                                                                                                                                                                                                                                                                                     | 0.36<br>1.69<br>2.00                                                                                                               | 1.27<br>-7.63                                                                                                                                    | 17050<br>21638                                                                                                                                            | 14458<br>14794                                                                                                                                      |                                                                       |
| Hang Seng<br>Jikkei<br>Currencies<br>I\$/US\$<br>I\$/E<br>I\$/AUD\$<br>I\$/CAD\$                                                                                                                                                                                     | 15747<br>37012<br>Level<br>18.97<br>23.93                                                                                                                                                           | -131.49<br>149.13<br>Net Change                                                                                                                                                                     | -0.83<br>0.40                                                                                                                                                                                                                                                                                                                                                                                                                                                                                                                                                                                                                                                                                                                                                                                                                                                                                                                                                                                                                                                                                                                                                                                                                                                                                                                                                                                                                                                                                                                                                                                                                                                                                                                                                                                                                                                                                                                                                                                                                                                                                                                                                                                                                                                                                                                                                                                                                                                                                                                                                                                                                                                                                                                                                                                                                                                                                                                                                                                                                                                                                                                                                                             | 1.69<br>2.00                                                                                                                       | -7.63                                                                                                                                            | 21638                                                                                                                                                     | 14794                                                                                                                                               |                                                                       |
| Nikkei<br>Currencies<br>N\$/US\$<br>N\$/£<br>N\$/E<br>N\$/AUD\$<br>N\$/CAD\$                                                                                                                                                                                         | 37012<br>Level<br>18.97<br>23.93                                                                                                                                                                    | 149.13<br>Net Change                                                                                                                                                                                | 0.40                                                                                                                                                                                                                                                                                                                                                                                                                                                                                                                                                                                                                                                                                                                                                                                                                                                                                                                                                                                                                                                                                                                                                                                                                                                                                                                                                                                                                                                                                                                                                                                                                                                                                                                                                                                                                                                                                                                                                                                                                                                                                                                                                                                                                                                                                                                                                                                                                                                                                                                                                                                                                                                                                                                                                                                                                                                                                                                                                                                                                                                                                                                                                                                      | 2.00                                                                                                                               |                                                                                                                                                  |                                                                                                                                                           |                                                                                                                                                     |                                                                       |
| Currencies<br>N\$/US\$<br>N\$/£<br>N\$/€<br>N\$/AUD\$<br>N\$/CAD\$                                                                                                                                                                                                   | <b>Level</b><br>18.97<br>23.93                                                                                                                                                                      | Net Change                                                                                                                                                                                          |                                                                                                                                                                                                                                                                                                                                                                                                                                                                                                                                                                                                                                                                                                                                                                                                                                                                                                                                                                                                                                                                                                                                                                                                                                                                                                                                                                                                                                                                                                                                                                                                                                                                                                                                                                                                                                                                                                                                                                                                                                                                                                                                                                                                                                                                                                                                                                                                                                                                                                                                                                                                                                                                                                                                                                                                                                                                                                                                                                                                                                                                                                                                                                                           |                                                                                                                                    | 10.60                                                                                                                                            | 37287                                                                                                                                                     | 26633                                                                                                                                               |                                                                       |
| I\$/US\$<br>I\$/£<br>I\$/€<br>I\$/AUD\$<br>I\$/CAD\$                                                                                                                                                                                                                 | 18.97<br>23.93                                                                                                                                                                                      | _                                                                                                                                                                                                   | d/d %                                                                                                                                                                                                                                                                                                                                                                                                                                                                                                                                                                                                                                                                                                                                                                                                                                                                                                                                                                                                                                                                                                                                                                                                                                                                                                                                                                                                                                                                                                                                                                                                                                                                                                                                                                                                                                                                                                                                                                                                                                                                                                                                                                                                                                                                                                                                                                                                                                                                                                                                                                                                                                                                                                                                                                                                                                                                                                                                                                                                                                                                                                                                                                                     |                                                                                                                                    |                                                                                                                                                  |                                                                                                                                                           | 20033                                                                                                                                               |                                                                       |
| \$/£<br> \$/€<br> \$/AUD\$<br> \$/CAD\$                                                                                                                                                                                                                              | 18.97<br>23.93                                                                                                                                                                                      | _                                                                                                                                                                                                   | a/a %                                                                                                                                                                                                                                                                                                                                                                                                                                                                                                                                                                                                                                                                                                                                                                                                                                                                                                                                                                                                                                                                                                                                                                                                                                                                                                                                                                                                                                                                                                                                                                                                                                                                                                                                                                                                                                                                                                                                                                                                                                                                                                                                                                                                                                                                                                                                                                                                                                                                                                                                                                                                                                                                                                                                                                                                                                                                                                                                                                                                                                                                                                                                                                                     |                                                                                                                                    | antal 0/                                                                                                                                         | 52Wh Ulinh                                                                                                                                                | 52)M/b   em                                                                                                                                         | NSX Market Wra                                                        |
| I\$/£<br>I\$/€<br>I\$/AUD\$<br>I\$/CAD\$                                                                                                                                                                                                                             | 23.93                                                                                                                                                                                               | 0.00                                                                                                                                                                                                | 0.00                                                                                                                                                                                                                                                                                                                                                                                                                                                                                                                                                                                                                                                                                                                                                                                                                                                                                                                                                                                                                                                                                                                                                                                                                                                                                                                                                                                                                                                                                                                                                                                                                                                                                                                                                                                                                                                                                                                                                                                                                                                                                                                                                                                                                                                                                                                                                                                                                                                                                                                                                                                                                                                                                                                                                                                                                                                                                                                                                                                                                                                                                                                                                                                      | mtd %                                                                                                                              | <b>ytd %</b>                                                                                                                                     | 52Wk High                                                                                                                                                 | 52Wk Low                                                                                                                                            | N\$17.9m traded                                                       |
| I\$/€<br>I\$/AUD\$<br>I\$/CAD\$                                                                                                                                                                                                                                      |                                                                                                                                                                                                     |                                                                                                                                                                                                     | 0.02                                                                                                                                                                                                                                                                                                                                                                                                                                                                                                                                                                                                                                                                                                                                                                                                                                                                                                                                                                                                                                                                                                                                                                                                                                                                                                                                                                                                                                                                                                                                                                                                                                                                                                                                                                                                                                                                                                                                                                                                                                                                                                                                                                                                                                                                                                                                                                                                                                                                                                                                                                                                                                                                                                                                                                                                                                                                                                                                                                                                                                                                                                                                                                                      | -1.48                                                                                                                              | -3.19                                                                                                                                            | 19.92                                                                                                                                                     | 17.42                                                                                                                                               | N\$16.5m worth                                                        |
| I\$/AUD\$<br>I\$/CAD\$                                                                                                                                                                                                                                               | 20.42                                                                                                                                                                                               | 0.00                                                                                                                                                                                                | -0.01                                                                                                                                                                                                                                                                                                                                                                                                                                                                                                                                                                                                                                                                                                                                                                                                                                                                                                                                                                                                                                                                                                                                                                                                                                                                                                                                                                                                                                                                                                                                                                                                                                                                                                                                                                                                                                                                                                                                                                                                                                                                                                                                                                                                                                                                                                                                                                                                                                                                                                                                                                                                                                                                                                                                                                                                                                                                                                                                                                                                                                                                                                                                                                                     |                                                                                                                                    | -2.66                                                                                                                                            | 24.73                                                                                                                                                     | 21.45                                                                                                                                               | N\$300.096 worth                                                      |
| \\$/CAD\$                                                                                                                                                                                                                                                            |                                                                                                                                                                                                     | -0.01                                                                                                                                                                                               | 0.07                                                                                                                                                                                                                                                                                                                                                                                                                                                                                                                                                                                                                                                                                                                                                                                                                                                                                                                                                                                                                                                                                                                                                                                                                                                                                                                                                                                                                                                                                                                                                                                                                                                                                                                                                                                                                                                                                                                                                                                                                                                                                                                                                                                                                                                                                                                                                                                                                                                                                                                                                                                                                                                                                                                                                                                                                                                                                                                                                                                                                                                                                                                                                                                      | -1.06                                                                                                                              | -1.23                                                                                                                                            | 21.33                                                                                                                                                     | 19.02                                                                                                                                               | On the local bour                                                     |
|                                                                                                                                                                                                                                                                      | 12.31                                                                                                                                                                                               | 0.00                                                                                                                                                                                                | -0.03                                                                                                                                                                                                                                                                                                                                                                                                                                                                                                                                                                                                                                                                                                                                                                                                                                                                                                                                                                                                                                                                                                                                                                                                                                                                                                                                                                                                                                                                                                                                                                                                                                                                                                                                                                                                                                                                                                                                                                                                                                                                                                                                                                                                                                                                                                                                                                                                                                                                                                                                                                                                                                                                                                                                                                                                                                                                                                                                                                                                                                                                                                                                                                                     |                                                                                                                                    | 1.24                                                                                                                                             | 13.07                                                                                                                                                     | 11.70                                                                                                                                               | Group traded u                                                        |
|                                                                                                                                                                                                                                                                      | 14.09                                                                                                                                                                                               | 0.00                                                                                                                                                                                                | 0.02                                                                                                                                                                                                                                                                                                                                                                                                                                                                                                                                                                                                                                                                                                                                                                                                                                                                                                                                                                                                                                                                                                                                                                                                                                                                                                                                                                                                                                                                                                                                                                                                                                                                                                                                                                                                                                                                                                                                                                                                                                                                                                                                                                                                                                                                                                                                                                                                                                                                                                                                                                                                                                                                                                                                                                                                                                                                                                                                                                                                                                                                                                                                                                                      | -1.28                                                                                                                              | -1.95                                                                                                                                            | 14.66                                                                                                                                                     | 13.08                                                                                                                                               | Namibia Brewerie                                                      |
| JS\$/€                                                                                                                                                                                                                                                               | 1.08                                                                                                                                                                                                | 0.00                                                                                                                                                                                                | -0.06                                                                                                                                                                                                                                                                                                                                                                                                                                                                                                                                                                                                                                                                                                                                                                                                                                                                                                                                                                                                                                                                                                                                                                                                                                                                                                                                                                                                                                                                                                                                                                                                                                                                                                                                                                                                                                                                                                                                                                                                                                                                                                                                                                                                                                                                                                                                                                                                                                                                                                                                                                                                                                                                                                                                                                                                                                                                                                                                                                                                                                                                                                                                                                                     | -0.43                                                                                                                              | -2.42                                                                                                                                            | 1.13                                                                                                                                                      | 1.04                                                                                                                                                |                                                                       |
| JS\$/¥                                                                                                                                                                                                                                                               | 149.40                                                                                                                                                                                              | 0.08                                                                                                                                                                                                | -0.05                                                                                                                                                                                                                                                                                                                                                                                                                                                                                                                                                                                                                                                                                                                                                                                                                                                                                                                                                                                                                                                                                                                                                                                                                                                                                                                                                                                                                                                                                                                                                                                                                                                                                                                                                                                                                                                                                                                                                                                                                                                                                                                                                                                                                                                                                                                                                                                                                                                                                                                                                                                                                                                                                                                                                                                                                                                                                                                                                                                                                                                                                                                                                                                     | -1.66                                                                                                                              | -5.60                                                                                                                                            | 151.91                                                                                                                                                    | 129.64                                                                                                                                              | were recorded.                                                        |
| Commodities                                                                                                                                                                                                                                                          |                                                                                                                                                                                                     |                                                                                                                                                                                                     |                                                                                                                                                                                                                                                                                                                                                                                                                                                                                                                                                                                                                                                                                                                                                                                                                                                                                                                                                                                                                                                                                                                                                                                                                                                                                                                                                                                                                                                                                                                                                                                                                                                                                                                                                                                                                                                                                                                                                                                                                                                                                                                                                                                                                                                                                                                                                                                                                                                                                                                                                                                                                                                                                                                                                                                                                                                                                                                                                                                                                                                                                                                                                                                           |                                                                                                                                    |                                                                                                                                                  |                                                                                                                                                           |                                                                                                                                                     | JSE Market Wra                                                        |
|                                                                                                                                                                                                                                                                      | Level                                                                                                                                                                                               | Net Change                                                                                                                                                                                          | d/d %                                                                                                                                                                                                                                                                                                                                                                                                                                                                                                                                                                                                                                                                                                                                                                                                                                                                                                                                                                                                                                                                                                                                                                                                                                                                                                                                                                                                                                                                                                                                                                                                                                                                                                                                                                                                                                                                                                                                                                                                                                                                                                                                                                                                                                                                                                                                                                                                                                                                                                                                                                                                                                                                                                                                                                                                                                                                                                                                                                                                                                                                                                                                                                                     | mtd %                                                                                                                              | ytd %                                                                                                                                            | 52Wk High                                                                                                                                                 | 52Wk Low                                                                                                                                            | The FTSE/JSE Afr                                                      |
| Frent Crude                                                                                                                                                                                                                                                          | 81.44                                                                                                                                                                                               | -0.19                                                                                                                                                                                               | -0.23                                                                                                                                                                                                                                                                                                                                                                                                                                                                                                                                                                                                                                                                                                                                                                                                                                                                                                                                                                                                                                                                                                                                                                                                                                                                                                                                                                                                                                                                                                                                                                                                                                                                                                                                                                                                                                                                                                                                                                                                                                                                                                                                                                                                                                                                                                                                                                                                                                                                                                                                                                                                                                                                                                                                                                                                                                                                                                                                                                                                                                                                                                                                                                                     | 1.10                                                                                                                               | 5.89                                                                                                                                             | 90.07                                                                                                                                                     | 69.56                                                                                                                                               | 73,725.38 as 31 s                                                     |
| iold                                                                                                                                                                                                                                                                 | 2032.85                                                                                                                                                                                             | -1.67                                                                                                                                                                                               | -0.08                                                                                                                                                                                                                                                                                                                                                                                                                                                                                                                                                                                                                                                                                                                                                                                                                                                                                                                                                                                                                                                                                                                                                                                                                                                                                                                                                                                                                                                                                                                                                                                                                                                                                                                                                                                                                                                                                                                                                                                                                                                                                                                                                                                                                                                                                                                                                                                                                                                                                                                                                                                                                                                                                                                                                                                                                                                                                                                                                                                                                                                                                                                                                                                     | -0.33                                                                                                                              | -1.46                                                                                                                                            | 2135.39                                                                                                                                                   | 1804.92                                                                                                                                             | unchanged. Britis                                                     |
| latinum                                                                                                                                                                                                                                                              | 892.95                                                                                                                                                                                              | 3.13                                                                                                                                                                                                | 0.35                                                                                                                                                                                                                                                                                                                                                                                                                                                                                                                                                                                                                                                                                                                                                                                                                                                                                                                                                                                                                                                                                                                                                                                                                                                                                                                                                                                                                                                                                                                                                                                                                                                                                                                                                                                                                                                                                                                                                                                                                                                                                                                                                                                                                                                                                                                                                                                                                                                                                                                                                                                                                                                                                                                                                                                                                                                                                                                                                                                                                                                                                                                                                                                      | -3.18                                                                                                                              | -9.98                                                                                                                                            | 1134.95                                                                                                                                                   | 843.10                                                                                                                                              | Bytes Technology                                                      |
| lopper                                                                                                                                                                                                                                                               | 370.30                                                                                                                                                                                              | 0.10                                                                                                                                                                                                | 0.03                                                                                                                                                                                                                                                                                                                                                                                                                                                                                                                                                                                                                                                                                                                                                                                                                                                                                                                                                                                                                                                                                                                                                                                                                                                                                                                                                                                                                                                                                                                                                                                                                                                                                                                                                                                                                                                                                                                                                                                                                                                                                                                                                                                                                                                                                                                                                                                                                                                                                                                                                                                                                                                                                                                                                                                                                                                                                                                                                                                                                                                                                                                                                                                      | -5.20                                                                                                                              | -4.82                                                                                                                                            | 420.00                                                                                                                                                    | 355.75                                                                                                                                              | 1                                                                     |
| ilver                                                                                                                                                                                                                                                                | 22.61                                                                                                                                                                                               | 0.02                                                                                                                                                                                                | 0.10                                                                                                                                                                                                                                                                                                                                                                                                                                                                                                                                                                                                                                                                                                                                                                                                                                                                                                                                                                                                                                                                                                                                                                                                                                                                                                                                                                                                                                                                                                                                                                                                                                                                                                                                                                                                                                                                                                                                                                                                                                                                                                                                                                                                                                                                                                                                                                                                                                                                                                                                                                                                                                                                                                                                                                                                                                                                                                                                                                                                                                                                                                                                                                                      | -1.53                                                                                                                              | -5.00                                                                                                                                            | 26.14                                                                                                                                                     | 19.90                                                                                                                                               | climbed 2.4%. An                                                      |
| Palladium                                                                                                                                                                                                                                                            | 898.00                                                                                                                                                                                              | 5.90                                                                                                                                                                                                | 0.66                                                                                                                                                                                                                                                                                                                                                                                                                                                                                                                                                                                                                                                                                                                                                                                                                                                                                                                                                                                                                                                                                                                                                                                                                                                                                                                                                                                                                                                                                                                                                                                                                                                                                                                                                                                                                                                                                                                                                                                                                                                                                                                                                                                                                                                                                                                                                                                                                                                                                                                                                                                                                                                                                                                                                                                                                                                                                                                                                                                                                                                                                                                                                                                      | -9.91                                                                                                                              | -19.05                                                                                                                                           | 1325.00                                                                                                                                                   | 860.00                                                                                                                                              | Altron dropped                                                        |
| Jranium                                                                                                                                                                                                                                                              | 99.75                                                                                                                                                                                               | -3.25                                                                                                                                                                                               | -3.16                                                                                                                                                                                                                                                                                                                                                                                                                                                                                                                                                                                                                                                                                                                                                                                                                                                                                                                                                                                                                                                                                                                                                                                                                                                                                                                                                                                                                                                                                                                                                                                                                                                                                                                                                                                                                                                                                                                                                                                                                                                                                                                                                                                                                                                                                                                                                                                                                                                                                                                                                                                                                                                                                                                                                                                                                                                                                                                                                                                                                                                                                                                                                                                     | -0.25                                                                                                                              | 9.02                                                                                                                                             | 107.00                                                                                                                                                    | 49.75                                                                                                                                               | Holdings declined                                                     |
| ISX Local                                                                                                                                                                                                                                                            |                                                                                                                                                                                                     |                                                                                                                                                                                                     |                                                                                                                                                                                                                                                                                                                                                                                                                                                                                                                                                                                                                                                                                                                                                                                                                                                                                                                                                                                                                                                                                                                                                                                                                                                                                                                                                                                                                                                                                                                                                                                                                                                                                                                                                                                                                                                                                                                                                                                                                                                                                                                                                                                                                                                                                                                                                                                                                                                                                                                                                                                                                                                                                                                                                                                                                                                                                                                                                                                                                                                                                                                                                                                           |                                                                                                                                    |                                                                                                                                                  |                                                                                                                                                           |                                                                                                                                                     | International Ma                                                      |
|                                                                                                                                                                                                                                                                      | Level                                                                                                                                                                                               | Last Change                                                                                                                                                                                         | Last %                                                                                                                                                                                                                                                                                                                                                                                                                                                                                                                                                                                                                                                                                                                                                                                                                                                                                                                                                                                                                                                                                                                                                                                                                                                                                                                                                                                                                                                                                                                                                                                                                                                                                                                                                                                                                                                                                                                                                                                                                                                                                                                                                                                                                                                                                                                                                                                                                                                                                                                                                                                                                                                                                                                                                                                                                                                                                                                                                                                                                                                                                                                                                                                    | mtd %                                                                                                                              | ytd %                                                                                                                                            | 52Wk High                                                                                                                                                 | 52Wk Low                                                                                                                                            | Wall Street strug                                                     |
| NE                                                                                                                                                                                                                                                                   | 899                                                                                                                                                                                                 | 0.00                                                                                                                                                                                                | 0.00                                                                                                                                                                                                                                                                                                                                                                                                                                                                                                                                                                                                                                                                                                                                                                                                                                                                                                                                                                                                                                                                                                                                                                                                                                                                                                                                                                                                                                                                                                                                                                                                                                                                                                                                                                                                                                                                                                                                                                                                                                                                                                                                                                                                                                                                                                                                                                                                                                                                                                                                                                                                                                                                                                                                                                                                                                                                                                                                                                                                                                                                                                                                                                                      | 0.00                                                                                                                               | 0.00                                                                                                                                             | 900                                                                                                                                                       | 899                                                                                                                                                 | bond market o                                                         |
| GP                                                                                                                                                                                                                                                                   | 1712                                                                                                                                                                                                | 2.00                                                                                                                                                                                                | 0.12                                                                                                                                                                                                                                                                                                                                                                                                                                                                                                                                                                                                                                                                                                                                                                                                                                                                                                                                                                                                                                                                                                                                                                                                                                                                                                                                                                                                                                                                                                                                                                                                                                                                                                                                                                                                                                                                                                                                                                                                                                                                                                                                                                                                                                                                                                                                                                                                                                                                                                                                                                                                                                                                                                                                                                                                                                                                                                                                                                                                                                                                                                                                                                                      | 0.71                                                                                                                               | 1.00                                                                                                                                             | 1715                                                                                                                                                      | 1353                                                                                                                                                | Treasuries and                                                        |
| NB                                                                                                                                                                                                                                                                   | 5200                                                                                                                                                                                                | 0.00                                                                                                                                                                                                | 0.00                                                                                                                                                                                                                                                                                                                                                                                                                                                                                                                                                                                                                                                                                                                                                                                                                                                                                                                                                                                                                                                                                                                                                                                                                                                                                                                                                                                                                                                                                                                                                                                                                                                                                                                                                                                                                                                                                                                                                                                                                                                                                                                                                                                                                                                                                                                                                                                                                                                                                                                                                                                                                                                                                                                                                                                                                                                                                                                                                                                                                                                                                                                                                                                      | 0.00                                                                                                                               | 6.10                                                                                                                                             | 5200                                                                                                                                                      | 3138                                                                                                                                                |                                                                       |
| .HN                                                                                                                                                                                                                                                                  | 395                                                                                                                                                                                                 | 0.00                                                                                                                                                                                                | 0.00                                                                                                                                                                                                                                                                                                                                                                                                                                                                                                                                                                                                                                                                                                                                                                                                                                                                                                                                                                                                                                                                                                                                                                                                                                                                                                                                                                                                                                                                                                                                                                                                                                                                                                                                                                                                                                                                                                                                                                                                                                                                                                                                                                                                                                                                                                                                                                                                                                                                                                                                                                                                                                                                                                                                                                                                                                                                                                                                                                                                                                                                                                                                                                                      | 0.00                                                                                                                               | 1.02                                                                                                                                             | 400                                                                                                                                                       | 351                                                                                                                                                 | Bonds fell despit                                                     |
| лос                                                                                                                                                                                                                                                                  | 771                                                                                                                                                                                                 | 0.00                                                                                                                                                                                                | 0.00                                                                                                                                                                                                                                                                                                                                                                                                                                                                                                                                                                                                                                                                                                                                                                                                                                                                                                                                                                                                                                                                                                                                                                                                                                                                                                                                                                                                                                                                                                                                                                                                                                                                                                                                                                                                                                                                                                                                                                                                                                                                                                                                                                                                                                                                                                                                                                                                                                                                                                                                                                                                                                                                                                                                                                                                                                                                                                                                                                                                                                                                                                                                                                                      | 0.65                                                                                                                               | 1.31                                                                                                                                             | 810                                                                                                                                                       | 703                                                                                                                                                 | that reduced jitte                                                    |
| MAM                                                                                                                                                                                                                                                                  | 70                                                                                                                                                                                                  | 0.00                                                                                                                                                                                                | 0.00                                                                                                                                                                                                                                                                                                                                                                                                                                                                                                                                                                                                                                                                                                                                                                                                                                                                                                                                                                                                                                                                                                                                                                                                                                                                                                                                                                                                                                                                                                                                                                                                                                                                                                                                                                                                                                                                                                                                                                                                                                                                                                                                                                                                                                                                                                                                                                                                                                                                                                                                                                                                                                                                                                                                                                                                                                                                                                                                                                                                                                                                                                                                                                                      | 0.00                                                                                                                               | 0.00                                                                                                                                             | 70                                                                                                                                                        | 68                                                                                                                                                  | closed little chan                                                    |
| NBS                                                                                                                                                                                                                                                                  | 3149                                                                                                                                                                                                | 49.00                                                                                                                                                                                               | 1.58                                                                                                                                                                                                                                                                                                                                                                                                                                                                                                                                                                                                                                                                                                                                                                                                                                                                                                                                                                                                                                                                                                                                                                                                                                                                                                                                                                                                                                                                                                                                                                                                                                                                                                                                                                                                                                                                                                                                                                                                                                                                                                                                                                                                                                                                                                                                                                                                                                                                                                                                                                                                                                                                                                                                                                                                                                                                                                                                                                                                                                                                                                                                                                                      | 0.00                                                                                                                               | 0.00                                                                                                                                             | 3800                                                                                                                                                      | 2126                                                                                                                                                | 5,000 for the 1                                                       |
| IHL                                                                                                                                                                                                                                                                  | 222                                                                                                                                                                                                 | 0.00                                                                                                                                                                                                | 0.00                                                                                                                                                                                                                                                                                                                                                                                                                                                                                                                                                                                                                                                                                                                                                                                                                                                                                                                                                                                                                                                                                                                                                                                                                                                                                                                                                                                                                                                                                                                                                                                                                                                                                                                                                                                                                                                                                                                                                                                                                                                                                                                                                                                                                                                                                                                                                                                                                                                                                                                                                                                                                                                                                                                                                                                                                                                                                                                                                                                                                                                                                                                                                                                      | 0.00                                                                                                                               | 0.00                                                                                                                                             | 230                                                                                                                                                       | 190                                                                                                                                                 | prevailed as in                                                       |
| ORY                                                                                                                                                                                                                                                                  | 1190                                                                                                                                                                                                | 0.00                                                                                                                                                                                                | 0.00                                                                                                                                                                                                                                                                                                                                                                                                                                                                                                                                                                                                                                                                                                                                                                                                                                                                                                                                                                                                                                                                                                                                                                                                                                                                                                                                                                                                                                                                                                                                                                                                                                                                                                                                                                                                                                                                                                                                                                                                                                                                                                                                                                                                                                                                                                                                                                                                                                                                                                                                                                                                                                                                                                                                                                                                                                                                                                                                                                                                                                                                                                                                                                                      | -0.83                                                                                                                              | -0.83                                                                                                                                            | 1250                                                                                                                                                      | 1100                                                                                                                                                | consumer-price                                                        |
| NH                                                                                                                                                                                                                                                                   | 1199                                                                                                                                                                                                | 0.00                                                                                                                                                                                                | 0.00                                                                                                                                                                                                                                                                                                                                                                                                                                                                                                                                                                                                                                                                                                                                                                                                                                                                                                                                                                                                                                                                                                                                                                                                                                                                                                                                                                                                                                                                                                                                                                                                                                                                                                                                                                                                                                                                                                                                                                                                                                                                                                                                                                                                                                                                                                                                                                                                                                                                                                                                                                                                                                                                                                                                                                                                                                                                                                                                                                                                                                                                                                                                                                                      | 0.00                                                                                                                               | -0.08                                                                                                                                            | 1319                                                                                                                                                      | 1199                                                                                                                                                | what happened                                                         |
| SILP                                                                                                                                                                                                                                                                 | 12790                                                                                                                                                                                               | 0.00                                                                                                                                                                                                | 0.00                                                                                                                                                                                                                                                                                                                                                                                                                                                                                                                                                                                                                                                                                                                                                                                                                                                                                                                                                                                                                                                                                                                                                                                                                                                                                                                                                                                                                                                                                                                                                                                                                                                                                                                                                                                                                                                                                                                                                                                                                                                                                                                                                                                                                                                                                                                                                                                                                                                                                                                                                                                                                                                                                                                                                                                                                                                                                                                                                                                                                                                                                                                                                                                      | 0.00                                                                                                                               | 0.00                                                                                                                                             | 12790                                                                                                                                                     | 12790                                                                                                                                               |                                                                       |
| SNO                                                                                                                                                                                                                                                                  | 845                                                                                                                                                                                                 | 64.00                                                                                                                                                                                               | 8.19                                                                                                                                                                                                                                                                                                                                                                                                                                                                                                                                                                                                                                                                                                                                                                                                                                                                                                                                                                                                                                                                                                                                                                                                                                                                                                                                                                                                                                                                                                                                                                                                                                                                                                                                                                                                                                                                                                                                                                                                                                                                                                                                                                                                                                                                                                                                                                                                                                                                                                                                                                                                                                                                                                                                                                                                                                                                                                                                                                                                                                                                                                                                                                                      | 8.33                                                                                                                               | 0.00                                                                                                                                             | 890                                                                                                                                                       | 511                                                                                                                                                 | significant enoug                                                     |
| SA versus Nam                                                                                                                                                                                                                                                        |                                                                                                                                                                                                     |                                                                                                                                                                                                     |                                                                                                                                                                                                                                                                                                                                                                                                                                                                                                                                                                                                                                                                                                                                                                                                                                                                                                                                                                                                                                                                                                                                                                                                                                                                                                                                                                                                                                                                                                                                                                                                                                                                                                                                                                                                                                                                                                                                                                                                                                                                                                                                                                                                                                                                                                                                                                                                                                                                                                                                                                                                                                                                                                                                                                                                                                                                                                                                                                                                                                                                                                                                                                                           |                                                                                                                                    |                                                                                                                                                  |                                                                                                                                                           |                                                                                                                                                     | progress. Chinese                                                     |
| SA Bonds                                                                                                                                                                                                                                                             | ΥΤΜ Οι                                                                                                                                                                                              | urrent Price                                                                                                                                                                                        |                                                                                                                                                                                                                                                                                                                                                                                                                                                                                                                                                                                                                                                                                                                                                                                                                                                                                                                                                                                                                                                                                                                                                                                                                                                                                                                                                                                                                                                                                                                                                                                                                                                                                                                                                                                                                                                                                                                                                                                                                                                                                                                                                                                                                                                                                                                                                                                                                                                                                                                                                                                                                                                                                                                                                                                                                                                                                                                                                                                                                                                                                                                                                                                           | NAM Bonds                                                                                                                          | YTM                                                                                                                                              | Premium                                                                                                                                                   | Chg [bp]                                                                                                                                            | for a third straight                                                  |
|                                                                                                                                                                                                                                                                      | 0.77                                                                                                                                                                                                | 404.27                                                                                                                                                                                              | [bp]                                                                                                                                                                                                                                                                                                                                                                                                                                                                                                                                                                                                                                                                                                                                                                                                                                                                                                                                                                                                                                                                                                                                                                                                                                                                                                                                                                                                                                                                                                                                                                                                                                                                                                                                                                                                                                                                                                                                                                                                                                                                                                                                                                                                                                                                                                                                                                                                                                                                                                                                                                                                                                                                                                                                                                                                                                                                                                                                                                                                                                                                                                                                                                                      | c c                                                                                                                                | 0.00                                                                                                                                             | 0                                                                                                                                                         | 0.00                                                                                                                                                | markets in the                                                        |
| 186                                                                                                                                                                                                                                                                  | 8.77                                                                                                                                                                                                | 104.27                                                                                                                                                                                              |                                                                                                                                                                                                                                                                                                                                                                                                                                                                                                                                                                                                                                                                                                                                                                                                                                                                                                                                                                                                                                                                                                                                                                                                                                                                                                                                                                                                                                                                                                                                                                                                                                                                                                                                                                                                                                                                                                                                                                                                                                                                                                                                                                                                                                                                                                                                                                                                                                                                                                                                                                                                                                                                                                                                                                                                                                                                                                                                                                                                                                                                                                                                                                                           | GC24                                                                                                                               | 8.86                                                                                                                                             | 0                                                                                                                                                         | -0.98                                                                                                                                               | Australian equit                                                      |
| 2030                                                                                                                                                                                                                                                                 | 9.90                                                                                                                                                                                                | 91.59                                                                                                                                                                                               |                                                                                                                                                                                                                                                                                                                                                                                                                                                                                                                                                                                                                                                                                                                                                                                                                                                                                                                                                                                                                                                                                                                                                                                                                                                                                                                                                                                                                                                                                                                                                                                                                                                                                                                                                                                                                                                                                                                                                                                                                                                                                                                                                                                                                                                                                                                                                                                                                                                                                                                                                                                                                                                                                                                                                                                                                                                                                                                                                                                                                                                                                                                                                                                           | GC25                                                                                                                               | 9.07                                                                                                                                             | 30                                                                                                                                                        | 0.00                                                                                                                                                | Japanese stocks r                                                     |
|                                                                                                                                                                                                                                                                      | .0.41                                                                                                                                                                                               | 83.29                                                                                                                                                                                               |                                                                                                                                                                                                                                                                                                                                                                                                                                                                                                                                                                                                                                                                                                                                                                                                                                                                                                                                                                                                                                                                                                                                                                                                                                                                                                                                                                                                                                                                                                                                                                                                                                                                                                                                                                                                                                                                                                                                                                                                                                                                                                                                                                                                                                                                                                                                                                                                                                                                                                                                                                                                                                                                                                                                                                                                                                                                                                                                                                                                                                                                                                                                                                                           | GC26                                                                                                                               | 9.14                                                                                                                                             | 37                                                                                                                                                        | 3.00                                                                                                                                                |                                                                       |
|                                                                                                                                                                                                                                                                      | .0.75                                                                                                                                                                                               | 86.67                                                                                                                                                                                               |                                                                                                                                                                                                                                                                                                                                                                                                                                                                                                                                                                                                                                                                                                                                                                                                                                                                                                                                                                                                                                                                                                                                                                                                                                                                                                                                                                                                                                                                                                                                                                                                                                                                                                                                                                                                                                                                                                                                                                                                                                                                                                                                                                                                                                                                                                                                                                                                                                                                                                                                                                                                                                                                                                                                                                                                                                                                                                                                                                                                                                                                                                                                                                                           | GC27                                                                                                                               | 9.24                                                                                                                                             | 47                                                                                                                                                        | 3.00                                                                                                                                                | some support.                                                         |
|                                                                                                                                                                                                                                                                      | 1.54                                                                                                                                                                                                | 83.62                                                                                                                                                                                               |                                                                                                                                                                                                                                                                                                                                                                                                                                                                                                                                                                                                                                                                                                                                                                                                                                                                                                                                                                                                                                                                                                                                                                                                                                                                                                                                                                                                                                                                                                                                                                                                                                                                                                                                                                                                                                                                                                                                                                                                                                                                                                                                                                                                                                                                                                                                                                                                                                                                                                                                                                                                                                                                                                                                                                                                                                                                                                                                                                                                                                                                                                                                                                                           | GC28                                                                                                                               | 9.62                                                                                                                                             | -28                                                                                                                                                       | 3.00                                                                                                                                                |                                                                       |
|                                                                                                                                                                                                                                                                      | 1.69                                                                                                                                                                                                | 65.20                                                                                                                                                                                               |                                                                                                                                                                                                                                                                                                                                                                                                                                                                                                                                                                                                                                                                                                                                                                                                                                                                                                                                                                                                                                                                                                                                                                                                                                                                                                                                                                                                                                                                                                                                                                                                                                                                                                                                                                                                                                                                                                                                                                                                                                                                                                                                                                                                                                                                                                                                                                                                                                                                                                                                                                                                                                                                                                                                                                                                                                                                                                                                                                                                                                                                                                                                                                                           | GC30                                                                                                                               | 9.49                                                                                                                                             | -41                                                                                                                                                       | 3.00                                                                                                                                                |                                                                       |
|                                                                                                                                                                                                                                                                      | 1.96                                                                                                                                                                                                | 77.51                                                                                                                                                                                               |                                                                                                                                                                                                                                                                                                                                                                                                                                                                                                                                                                                                                                                                                                                                                                                                                                                                                                                                                                                                                                                                                                                                                                                                                                                                                                                                                                                                                                                                                                                                                                                                                                                                                                                                                                                                                                                                                                                                                                                                                                                                                                                                                                                                                                                                                                                                                                                                                                                                                                                                                                                                                                                                                                                                                                                                                                                                                                                                                                                                                                                                                                                                                                                           | GC32                                                                                                                               | 10.19                                                                                                                                            | -22                                                                                                                                                       | 3.50                                                                                                                                                | 600 ( ( )                                                             |
|                                                                                                                                                                                                                                                                      | 2.33                                                                                                                                                                                                | 76.98                                                                                                                                                                                               |                                                                                                                                                                                                                                                                                                                                                                                                                                                                                                                                                                                                                                                                                                                                                                                                                                                                                                                                                                                                                                                                                                                                                                                                                                                                                                                                                                                                                                                                                                                                                                                                                                                                                                                                                                                                                                                                                                                                                                                                                                                                                                                                                                                                                                                                                                                                                                                                                                                                                                                                                                                                                                                                                                                                                                                                                                                                                                                                                                                                                                                                                                                                                                                           | GC35                                                                                                                               | 10.95                                                                                                                                            | -74                                                                                                                                                       | 3.50                                                                                                                                                | GDP (y/y)                                                             |
|                                                                                                                                                                                                                                                                      | 2.16                                                                                                                                                                                                | 59.70                                                                                                                                                                                               |                                                                                                                                                                                                                                                                                                                                                                                                                                                                                                                                                                                                                                                                                                                                                                                                                                                                                                                                                                                                                                                                                                                                                                                                                                                                                                                                                                                                                                                                                                                                                                                                                                                                                                                                                                                                                                                                                                                                                                                                                                                                                                                                                                                                                                                                                                                                                                                                                                                                                                                                                                                                                                                                                                                                                                                                                                                                                                                                                                                                                                                                                                                                                                                           | GC37                                                                                                                               | 12.08                                                                                                                                            | 12                                                                                                                                                        | 3.00                                                                                                                                                | Inflation (y/y)                                                       |
|                                                                                                                                                                                                                                                                      | 2.44                                                                                                                                                                                                | 73.00                                                                                                                                                                                               |                                                                                                                                                                                                                                                                                                                                                                                                                                                                                                                                                                                                                                                                                                                                                                                                                                                                                                                                                                                                                                                                                                                                                                                                                                                                                                                                                                                                                                                                                                                                                                                                                                                                                                                                                                                                                                                                                                                                                                                                                                                                                                                                                                                                                                                                                                                                                                                                                                                                                                                                                                                                                                                                                                                                                                                                                                                                                                                                                                                                                                                                                                                                                                                           | GC40                                                                                                                               | 12.67                                                                                                                                            | 51                                                                                                                                                        | 4.00                                                                                                                                                | PSCE (y/y)                                                            |
|                                                                                                                                                                                                                                                                      | 2.36                                                                                                                                                                                                | 72.45                                                                                                                                                                                               |                                                                                                                                                                                                                                                                                                                                                                                                                                                                                                                                                                                                                                                                                                                                                                                                                                                                                                                                                                                                                                                                                                                                                                                                                                                                                                                                                                                                                                                                                                                                                                                                                                                                                                                                                                                                                                                                                                                                                                                                                                                                                                                                                                                                                                                                                                                                                                                                                                                                                                                                                                                                                                                                                                                                                                                                                                                                                                                                                                                                                                                                                                                                                                                           | GC43                                                                                                                               | 12.94                                                                                                                                            | 50                                                                                                                                                        | 3.50                                                                                                                                                |                                                                       |
| <b>2053</b> 1                                                                                                                                                                                                                                                        | .2.34                                                                                                                                                                                               | 94.34                                                                                                                                                                                               |                                                                                                                                                                                                                                                                                                                                                                                                                                                                                                                                                                                                                                                                                                                                                                                                                                                                                                                                                                                                                                                                                                                                                                                                                                                                                                                                                                                                                                                                                                                                                                                                                                                                                                                                                                                                                                                                                                                                                                                                                                                                                                                                                                                                                                                                                                                                                                                                                                                                                                                                                                                                                                                                                                                                                                                                                                                                                                                                                                                                                                                                                                                                                                                           | GC45                                                                                                                               | 12.44                                                                                                                                            | 0                                                                                                                                                         | 3.50                                                                                                                                                |                                                                       |
|                                                                                                                                                                                                                                                                      |                                                                                                                                                                                                     |                                                                                                                                                                                                     |                                                                                                                                                                                                                                                                                                                                                                                                                                                                                                                                                                                                                                                                                                                                                                                                                                                                                                                                                                                                                                                                                                                                                                                                                                                                                                                                                                                                                                                                                                                                                                                                                                                                                                                                                                                                                                                                                                                                                                                                                                                                                                                                                                                                                                                                                                                                                                                                                                                                                                                                                                                                                                                                                                                                                                                                                                                                                                                                                                                                                                                                                                                                                                                           | GC48<br>GC50                                                                                                                       | 13.19<br>13.22                                                                                                                                   | 83<br>86                                                                                                                                                  | 4.00<br>4.00                                                                                                                                        |                                                                       |