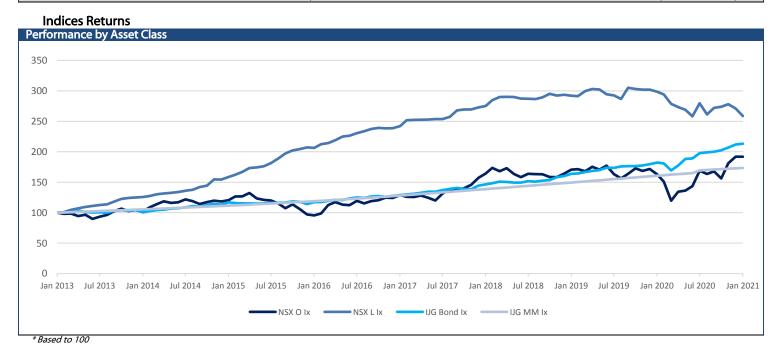

# IJG Daily Bulletin Tuesday, 09 February 2021

| Local Indices                                                                                                                                                                      |                                                                                                           |                                                                                                                                                                                                                                                                                                                                                                                                                                                                                                                                                                                                                                                                                                                                                                                                                                                                                                                                                                                                                                                                                                                                                                                                                                                                                                                                                                                                                                                                                                                                                                                                                                                                                                                                                                                                                                                                                                                                                                                                                                                                                                                                |                                                                                                                                                                                                                                       |                                                                                                                                                                  |                                                                                                                | ·                                                         |                                                                               | The Day Ahead                                                                                                                                                                                                                                                                                                                                                                                                                                                                                                                                                                                                                                                                                                                                                                                                                                                                                                                                                                                                                                                                                                                                                                                                                                                                                                                                                                                                                                                                                                                                                                                                                                                                                                                                                                                                                                                                                                                                                                                                                                                                                                                  |  |  |
|------------------------------------------------------------------------------------------------------------------------------------------------------------------------------------|-----------------------------------------------------------------------------------------------------------|--------------------------------------------------------------------------------------------------------------------------------------------------------------------------------------------------------------------------------------------------------------------------------------------------------------------------------------------------------------------------------------------------------------------------------------------------------------------------------------------------------------------------------------------------------------------------------------------------------------------------------------------------------------------------------------------------------------------------------------------------------------------------------------------------------------------------------------------------------------------------------------------------------------------------------------------------------------------------------------------------------------------------------------------------------------------------------------------------------------------------------------------------------------------------------------------------------------------------------------------------------------------------------------------------------------------------------------------------------------------------------------------------------------------------------------------------------------------------------------------------------------------------------------------------------------------------------------------------------------------------------------------------------------------------------------------------------------------------------------------------------------------------------------------------------------------------------------------------------------------------------------------------------------------------------------------------------------------------------------------------------------------------------------------------------------------------------------------------------------------------------|---------------------------------------------------------------------------------------------------------------------------------------------------------------------------------------------------------------------------------------|------------------------------------------------------------------------------------------------------------------------------------------------------------------|----------------------------------------------------------------------------------------------------------------|-----------------------------------------------------------|-------------------------------------------------------------------------------|--------------------------------------------------------------------------------------------------------------------------------------------------------------------------------------------------------------------------------------------------------------------------------------------------------------------------------------------------------------------------------------------------------------------------------------------------------------------------------------------------------------------------------------------------------------------------------------------------------------------------------------------------------------------------------------------------------------------------------------------------------------------------------------------------------------------------------------------------------------------------------------------------------------------------------------------------------------------------------------------------------------------------------------------------------------------------------------------------------------------------------------------------------------------------------------------------------------------------------------------------------------------------------------------------------------------------------------------------------------------------------------------------------------------------------------------------------------------------------------------------------------------------------------------------------------------------------------------------------------------------------------------------------------------------------------------------------------------------------------------------------------------------------------------------------------------------------------------------------------------------------------------------------------------------------------------------------------------------------------------------------------------------------------------------------------------------------------------------------------------------------|--|--|
|                                                                                                                                                                                    | Level                                                                                                     | Net Change                                                                                                                                                                                                                                                                                                                                                                                                                                                                                                                                                                                                                                                                                                                                                                                                                                                                                                                                                                                                                                                                                                                                                                                                                                                                                                                                                                                                                                                                                                                                                                                                                                                                                                                                                                                                                                                                                                                                                                                                                                                                                                                     | d/d %                                                                                                                                                                                                                                 | mtd %                                                                                                                                                            | ytd %                                                                                                          | 52Wk High                                                 | 52Wk Low                                                                      | Economic News                                                                                                                                                                                                                                                                                                                                                                                                                                                                                                                                                                                                                                                                                                                                                                                                                                                                                                                                                                                                                                                                                                                                                                                                                                                                                                                                                                                                                                                                                                                                                                                                                                                                                                                                                                                                                                                                                                                                                                                                                                                                                                                  |  |  |
| NSX Overall                                                                                                                                                                        | 1300                                                                                                      | 11.52                                                                                                                                                                                                                                                                                                                                                                                                                                                                                                                                                                                                                                                                                                                                                                                                                                                                                                                                                                                                                                                                                                                                                                                                                                                                                                                                                                                                                                                                                                                                                                                                                                                                                                                                                                                                                                                                                                                                                                                                                                                                                                                          | 0.89                                                                                                                                                                                                                                  | 5.53                                                                                                                                                             | 5.53                                                                                                           | 1355                                                      | 739                                                                           | US NFIB Small Business Optimism (Jan)                                                                                                                                                                                                                                                                                                                                                                                                                                                                                                                                                                                                                                                                                                                                                                                                                                                                                                                                                                                                                                                                                                                                                                                                                                                                                                                                                                                                                                                                                                                                                                                                                                                                                                                                                                                                                                                                                                                                                                                                                                                                                          |  |  |
| NSX Local                                                                                                                                                                          | 413.87                                                                                                    | -20.74                                                                                                                                                                                                                                                                                                                                                                                                                                                                                                                                                                                                                                                                                                                                                                                                                                                                                                                                                                                                                                                                                                                                                                                                                                                                                                                                                                                                                                                                                                                                                                                                                                                                                                                                                                                                                                                                                                                                                                                                                                                                                                                         | -4.77                                                                                                                                                                                                                                 | -5.00                                                                                                                                                            | -9.30                                                                                                          | 625                                                       | 408                                                                           | German Current Account Balance (Dec)                                                                                                                                                                                                                                                                                                                                                                                                                                                                                                                                                                                                                                                                                                                                                                                                                                                                                                                                                                                                                                                                                                                                                                                                                                                                                                                                                                                                                                                                                                                                                                                                                                                                                                                                                                                                                                                                                                                                                                                                                                                                                           |  |  |
| JSE ALSI<br>JSE Top40                                                                                                                                                              | 65059<br>59648                                                                                            | 769.68<br>770.58                                                                                                                                                                                                                                                                                                                                                                                                                                                                                                                                                                                                                                                                                                                                                                                                                                                                                                                                                                                                                                                                                                                                                                                                                                                                                                                                                                                                                                                                                                                                                                                                                                                                                                                                                                                                                                                                                                                                                                                                                                                                                                               | 1.20<br>1.31                                                                                                                                                                                                                          | 4.14<br>4.08                                                                                                                                                     | 9.51<br>9.69                                                                                                   | 65347<br>60264                                            | 37178<br>33408                                                                | German Trade Balance (Dec)                                                                                                                                                                                                                                                                                                                                                                                                                                                                                                                                                                                                                                                                                                                                                                                                                                                                                                                                                                                                                                                                                                                                                                                                                                                                                                                                                                                                                                                                                                                                                                                                                                                                                                                                                                                                                                                                                                                                                                                                                                                                                                     |  |  |
| JSE INDI                                                                                                                                                                           | 87381                                                                                                     | 588.03                                                                                                                                                                                                                                                                                                                                                                                                                                                                                                                                                                                                                                                                                                                                                                                                                                                                                                                                                                                                                                                                                                                                                                                                                                                                                                                                                                                                                                                                                                                                                                                                                                                                                                                                                                                                                                                                                                                                                                                                                                                                                                                         | 0.68                                                                                                                                                                                                                                  | 3.46                                                                                                                                                             | 12.17                                                                                                          | 90082                                                     | 53106                                                                         | Japan Machine Tool Orders (Jan P)                                                                                                                                                                                                                                                                                                                                                                                                                                                                                                                                                                                                                                                                                                                                                                                                                                                                                                                                                                                                                                                                                                                                                                                                                                                                                                                                                                                                                                                                                                                                                                                                                                                                                                                                                                                                                                                                                                                                                                                                                                                                                              |  |  |
| JSE FINI                                                                                                                                                                           | 12387                                                                                                     | -201.86                                                                                                                                                                                                                                                                                                                                                                                                                                                                                                                                                                                                                                                                                                                                                                                                                                                                                                                                                                                                                                                                                                                                                                                                                                                                                                                                                                                                                                                                                                                                                                                                                                                                                                                                                                                                                                                                                                                                                                                                                                                                                                                        | -1.60                                                                                                                                                                                                                                 | 5.97                                                                                                                                                             | 2.71                                                                                                           | 15394                                                     | 7733                                                                          |                                                                                                                                                                                                                                                                                                                                                                                                                                                                                                                                                                                                                                                                                                                                                                                                                                                                                                                                                                                                                                                                                                                                                                                                                                                                                                                                                                                                                                                                                                                                                                                                                                                                                                                                                                                                                                                                                                                                                                                                                                                                                                                                |  |  |
| JSE RESI                                                                                                                                                                           | 62815                                                                                                     | 2082.47                                                                                                                                                                                                                                                                                                                                                                                                                                                                                                                                                                                                                                                                                                                                                                                                                                                                                                                                                                                                                                                                                                                                                                                                                                                                                                                                                                                                                                                                                                                                                                                                                                                                                                                                                                                                                                                                                                                                                                                                                                                                                                                        | 3.43                                                                                                                                                                                                                                  | 4.04                                                                                                                                                             | 9.10                                                                                                           | 66396                                                     | 27027                                                                         |                                                                                                                                                                                                                                                                                                                                                                                                                                                                                                                                                                                                                                                                                                                                                                                                                                                                                                                                                                                                                                                                                                                                                                                                                                                                                                                                                                                                                                                                                                                                                                                                                                                                                                                                                                                                                                                                                                                                                                                                                                                                                                                                |  |  |
| JSE Gold                                                                                                                                                                           | 3820                                                                                                      | 127.84                                                                                                                                                                                                                                                                                                                                                                                                                                                                                                                                                                                                                                                                                                                                                                                                                                                                                                                                                                                                                                                                                                                                                                                                                                                                                                                                                                                                                                                                                                                                                                                                                                                                                                                                                                                                                                                                                                                                                                                                                                                                                                                         | 3.46                                                                                                                                                                                                                                  | -5.30                                                                                                                                                            | -0.44                                                                                                          | 6761                                                      | 2042                                                                          |                                                                                                                                                                                                                                                                                                                                                                                                                                                                                                                                                                                                                                                                                                                                                                                                                                                                                                                                                                                                                                                                                                                                                                                                                                                                                                                                                                                                                                                                                                                                                                                                                                                                                                                                                                                                                                                                                                                                                                                                                                                                                                                                |  |  |
| JSE Banks<br>Global Indices                                                                                                                                                        | 6997                                                                                                      | -135.24                                                                                                                                                                                                                                                                                                                                                                                                                                                                                                                                                                                                                                                                                                                                                                                                                                                                                                                                                                                                                                                                                                                                                                                                                                                                                                                                                                                                                                                                                                                                                                                                                                                                                                                                                                                                                                                                                                                                                                                                                                                                                                                        | -1.90                                                                                                                                                                                                                                 | 6.08                                                                                                                                                             | 2.16                                                                                                           | 8700                                                      | 4280                                                                          |                                                                                                                                                                                                                                                                                                                                                                                                                                                                                                                                                                                                                                                                                                                                                                                                                                                                                                                                                                                                                                                                                                                                                                                                                                                                                                                                                                                                                                                                                                                                                                                                                                                                                                                                                                                                                                                                                                                                                                                                                                                                                                                                |  |  |
| Global Indices                                                                                                                                                                     | Level                                                                                                     | Net Change                                                                                                                                                                                                                                                                                                                                                                                                                                                                                                                                                                                                                                                                                                                                                                                                                                                                                                                                                                                                                                                                                                                                                                                                                                                                                                                                                                                                                                                                                                                                                                                                                                                                                                                                                                                                                                                                                                                                                                                                                                                                                                                     | d/d %                                                                                                                                                                                                                                 | mtd %                                                                                                                                                            | ytd %                                                                                                          | 52Wk High                                                 | 52Wk Low                                                                      |                                                                                                                                                                                                                                                                                                                                                                                                                                                                                                                                                                                                                                                                                                                                                                                                                                                                                                                                                                                                                                                                                                                                                                                                                                                                                                                                                                                                                                                                                                                                                                                                                                                                                                                                                                                                                                                                                                                                                                                                                                                                                                                                |  |  |
| Dow Jones                                                                                                                                                                          | 31386                                                                                                     | 237.52                                                                                                                                                                                                                                                                                                                                                                                                                                                                                                                                                                                                                                                                                                                                                                                                                                                                                                                                                                                                                                                                                                                                                                                                                                                                                                                                                                                                                                                                                                                                                                                                                                                                                                                                                                                                                                                                                                                                                                                                                                                                                                                         | 0.76                                                                                                                                                                                                                                  | 4.68                                                                                                                                                             | 2.55                                                                                                           | 31386                                                     | 18214                                                                         |                                                                                                                                                                                                                                                                                                                                                                                                                                                                                                                                                                                                                                                                                                                                                                                                                                                                                                                                                                                                                                                                                                                                                                                                                                                                                                                                                                                                                                                                                                                                                                                                                                                                                                                                                                                                                                                                                                                                                                                                                                                                                                                                |  |  |
| S&P 500                                                                                                                                                                            | 3916                                                                                                      | 28.76                                                                                                                                                                                                                                                                                                                                                                                                                                                                                                                                                                                                                                                                                                                                                                                                                                                                                                                                                                                                                                                                                                                                                                                                                                                                                                                                                                                                                                                                                                                                                                                                                                                                                                                                                                                                                                                                                                                                                                                                                                                                                                                          | 0.74                                                                                                                                                                                                                                  | 5.42                                                                                                                                                             | 4.25                                                                                                           | 3916                                                      | 2192                                                                          |                                                                                                                                                                                                                                                                                                                                                                                                                                                                                                                                                                                                                                                                                                                                                                                                                                                                                                                                                                                                                                                                                                                                                                                                                                                                                                                                                                                                                                                                                                                                                                                                                                                                                                                                                                                                                                                                                                                                                                                                                                                                                                                                |  |  |
| NASDAQ<br>US 30yr Bond                                                                                                                                                             | 13988<br>1.95                                                                                             | 131.34<br>-0.02                                                                                                                                                                                                                                                                                                                                                                                                                                                                                                                                                                                                                                                                                                                                                                                                                                                                                                                                                                                                                                                                                                                                                                                                                                                                                                                                                                                                                                                                                                                                                                                                                                                                                                                                                                                                                                                                                                                                                                                                                                                                                                                | 0.95<br>-0.92                                                                                                                                                                                                                         | 7.02<br>5.98                                                                                                                                                     | 8.53<br>17.84                                                                                                  | 13988<br>2.10                                             | 6631<br>0.70                                                                  |                                                                                                                                                                                                                                                                                                                                                                                                                                                                                                                                                                                                                                                                                                                                                                                                                                                                                                                                                                                                                                                                                                                                                                                                                                                                                                                                                                                                                                                                                                                                                                                                                                                                                                                                                                                                                                                                                                                                                                                                                                                                                                                                |  |  |
| FTSE100                                                                                                                                                                            | 6524                                                                                                      | 34.20                                                                                                                                                                                                                                                                                                                                                                                                                                                                                                                                                                                                                                                                                                                                                                                                                                                                                                                                                                                                                                                                                                                                                                                                                                                                                                                                                                                                                                                                                                                                                                                                                                                                                                                                                                                                                                                                                                                                                                                                                                                                                                                          | 0.53                                                                                                                                                                                                                                  | 1.81                                                                                                                                                             | 0.98                                                                                                           | 7548                                                      | 4899                                                                          |                                                                                                                                                                                                                                                                                                                                                                                                                                                                                                                                                                                                                                                                                                                                                                                                                                                                                                                                                                                                                                                                                                                                                                                                                                                                                                                                                                                                                                                                                                                                                                                                                                                                                                                                                                                                                                                                                                                                                                                                                                                                                                                                |  |  |
| DAX                                                                                                                                                                                | 14060                                                                                                     | 3.19                                                                                                                                                                                                                                                                                                                                                                                                                                                                                                                                                                                                                                                                                                                                                                                                                                                                                                                                                                                                                                                                                                                                                                                                                                                                                                                                                                                                                                                                                                                                                                                                                                                                                                                                                                                                                                                                                                                                                                                                                                                                                                                           | 0.02                                                                                                                                                                                                                                  | 4.67                                                                                                                                                             | 2.49                                                                                                           | 14169                                                     | 8256                                                                          |                                                                                                                                                                                                                                                                                                                                                                                                                                                                                                                                                                                                                                                                                                                                                                                                                                                                                                                                                                                                                                                                                                                                                                                                                                                                                                                                                                                                                                                                                                                                                                                                                                                                                                                                                                                                                                                                                                                                                                                                                                                                                                                                |  |  |
| Hang Seng                                                                                                                                                                          | 29319                                                                                                     | 30.79                                                                                                                                                                                                                                                                                                                                                                                                                                                                                                                                                                                                                                                                                                                                                                                                                                                                                                                                                                                                                                                                                                                                                                                                                                                                                                                                                                                                                                                                                                                                                                                                                                                                                                                                                                                                                                                                                                                                                                                                                                                                                                                          | 0.11                                                                                                                                                                                                                                  | 4.18                                                                                                                                                             | 8.21                                                                                                           | 30191                                                     | 21139                                                                         |                                                                                                                                                                                                                                                                                                                                                                                                                                                                                                                                                                                                                                                                                                                                                                                                                                                                                                                                                                                                                                                                                                                                                                                                                                                                                                                                                                                                                                                                                                                                                                                                                                                                                                                                                                                                                                                                                                                                                                                                                                                                                                                                |  |  |
| Nikkei                                                                                                                                                                             | 29389                                                                                                     | 609.31                                                                                                                                                                                                                                                                                                                                                                                                                                                                                                                                                                                                                                                                                                                                                                                                                                                                                                                                                                                                                                                                                                                                                                                                                                                                                                                                                                                                                                                                                                                                                                                                                                                                                                                                                                                                                                                                                                                                                                                                                                                                                                                         | 2.12                                                                                                                                                                                                                                  | 6.38                                                                                                                                                             | 7.23                                                                                                           | 29586                                                     | 16358                                                                         | NEWALLAW                                                                                                                                                                                                                                                                                                                                                                                                                                                                                                                                                                                                                                                                                                                                                                                                                                                                                                                                                                                                                                                                                                                                                                                                                                                                                                                                                                                                                                                                                                                                                                                                                                                                                                                                                                                                                                                                                                                                                                                                                                                                                                                       |  |  |
| Currencies                                                                                                                                                                         | Level                                                                                                     | Not Change                                                                                                                                                                                                                                                                                                                                                                                                                                                                                                                                                                                                                                                                                                                                                                                                                                                                                                                                                                                                                                                                                                                                                                                                                                                                                                                                                                                                                                                                                                                                                                                                                                                                                                                                                                                                                                                                                                                                                                                                                                                                                                                     | 4/4 0/                                                                                                                                                                                                                                | metal 0/                                                                                                                                                         | sated O/                                                                                                       | EOW/k Uiek                                                | E2W/s Levy                                                                    | NSX Market Wrap                                                                                                                                                                                                                                                                                                                                                                                                                                                                                                                                                                                                                                                                                                                                                                                                                                                                                                                                                                                                                                                                                                                                                                                                                                                                                                                                                                                                                                                                                                                                                                                                                                                                                                                                                                                                                                                                                                                                                                                                                                                                                                                |  |  |
| N\$/US\$                                                                                                                                                                           | <b>Level</b><br>14.88                                                                                     | Net Change<br>0.03                                                                                                                                                                                                                                                                                                                                                                                                                                                                                                                                                                                                                                                                                                                                                                                                                                                                                                                                                                                                                                                                                                                                                                                                                                                                                                                                                                                                                                                                                                                                                                                                                                                                                                                                                                                                                                                                                                                                                                                                                                                                                                             | <b>d/d %</b><br>0.22                                                                                                                                                                                                                  | <b>mtd %</b><br>2.39                                                                                                                                             | <b>ytd %</b><br>-0.76                                                                                          | <b>52Wk High</b><br>19.35                                 | <b>52Wk Low</b><br>14.50                                                      | N\$44.9m traded on the NSX yesterday w                                                                                                                                                                                                                                                                                                                                                                                                                                                                                                                                                                                                                                                                                                                                                                                                                                                                                                                                                                                                                                                                                                                                                                                                                                                                                                                                                                                                                                                                                                                                                                                                                                                                                                                                                                                                                                                                                                                                                                                                                                                                                         |  |  |
| N\$/£                                                                                                                                                                              | 20.45                                                                                                     | 0.06                                                                                                                                                                                                                                                                                                                                                                                                                                                                                                                                                                                                                                                                                                                                                                                                                                                                                                                                                                                                                                                                                                                                                                                                                                                                                                                                                                                                                                                                                                                                                                                                                                                                                                                                                                                                                                                                                                                                                                                                                                                                                                                           | 0.22                                                                                                                                                                                                                                  | 1.79                                                                                                                                                             | -1.56                                                                                                          | 23.71                                                     | 19.11                                                                         | N\$12.1m worth of Barloworld and N\$7.7                                                                                                                                                                                                                                                                                                                                                                                                                                                                                                                                                                                                                                                                                                                                                                                                                                                                                                                                                                                                                                                                                                                                                                                                                                                                                                                                                                                                                                                                                                                                                                                                                                                                                                                                                                                                                                                                                                                                                                                                                                                                                        |  |  |
| N\$/€                                                                                                                                                                              | 17.92                                                                                                     | 0.04                                                                                                                                                                                                                                                                                                                                                                                                                                                                                                                                                                                                                                                                                                                                                                                                                                                                                                                                                                                                                                                                                                                                                                                                                                                                                                                                                                                                                                                                                                                                                                                                                                                                                                                                                                                                                                                                                                                                                                                                                                                                                                                           | 0.21                                                                                                                                                                                                                                  | 2.96                                                                                                                                                             | 0.37                                                                                                           | 20.93                                                     | 16.08                                                                         | worth of Santam exchanging hands. On t<br>local bourse N\$683,139 worth of Namil                                                                                                                                                                                                                                                                                                                                                                                                                                                                                                                                                                                                                                                                                                                                                                                                                                                                                                                                                                                                                                                                                                                                                                                                                                                                                                                                                                                                                                                                                                                                                                                                                                                                                                                                                                                                                                                                                                                                                                                                                                               |  |  |
| N\$/AUS\$                                                                                                                                                                          | 11.46                                                                                                     | 0.07                                                                                                                                                                                                                                                                                                                                                                                                                                                                                                                                                                                                                                                                                                                                                                                                                                                                                                                                                                                                                                                                                                                                                                                                                                                                                                                                                                                                                                                                                                                                                                                                                                                                                                                                                                                                                                                                                                                                                                                                                                                                                                                           | 0.58                                                                                                                                                                                                                                  | 1.36                                                                                                                                                             | -1.21                                                                                                          | 12.74                                                     | 9.56                                                                          | Breweries traded at market and N\$274,3                                                                                                                                                                                                                                                                                                                                                                                                                                                                                                                                                                                                                                                                                                                                                                                                                                                                                                                                                                                                                                                                                                                                                                                                                                                                                                                                                                                                                                                                                                                                                                                                                                                                                                                                                                                                                                                                                                                                                                                                                                                                                        |  |  |
| N\$/CAD\$                                                                                                                                                                          | 11.68                                                                                                     | 0.04                                                                                                                                                                                                                                                                                                                                                                                                                                                                                                                                                                                                                                                                                                                                                                                                                                                                                                                                                                                                                                                                                                                                                                                                                                                                                                                                                                                                                                                                                                                                                                                                                                                                                                                                                                                                                                                                                                                                                                                                                                                                                                                           | 0.36                                                                                                                                                                                                                                  | 2.00                                                                                                                                                             | -0.75<br>1.11                                                                                                  | 13.63                                                     | 11.10                                                                         | worth of Firstrand Namibia traded up 1c.No E                                                                                                                                                                                                                                                                                                                                                                                                                                                                                                                                                                                                                                                                                                                                                                                                                                                                                                                                                                                                                                                                                                                                                                                                                                                                                                                                                                                                                                                                                                                                                                                                                                                                                                                                                                                                                                                                                                                                                                                                                                                                                   |  |  |
| US\$/€<br>US\$/¥                                                                                                                                                                   | 1.21<br>105.23                                                                                            | 0.00<br>-0.16                                                                                                                                                                                                                                                                                                                                                                                                                                                                                                                                                                                                                                                                                                                                                                                                                                                                                                                                                                                                                                                                                                                                                                                                                                                                                                                                                                                                                                                                                                                                                                                                                                                                                                                                                                                                                                                                                                                                                                                                                                                                                                                  | 0.03<br>-0.15                                                                                                                                                                                                                         | -0.46<br>-0.18                                                                                                                                                   | -1.11<br>-1.54                                                                                                 | 1.23<br>112.23                                            | 1.06<br>101.19                                                                | trades were recorded.                                                                                                                                                                                                                                                                                                                                                                                                                                                                                                                                                                                                                                                                                                                                                                                                                                                                                                                                                                                                                                                                                                                                                                                                                                                                                                                                                                                                                                                                                                                                                                                                                                                                                                                                                                                                                                                                                                                                                                                                                                                                                                          |  |  |
| Commodities                                                                                                                                                                        | 103.23                                                                                                    | 0.10                                                                                                                                                                                                                                                                                                                                                                                                                                                                                                                                                                                                                                                                                                                                                                                                                                                                                                                                                                                                                                                                                                                                                                                                                                                                                                                                                                                                                                                                                                                                                                                                                                                                                                                                                                                                                                                                                                                                                                                                                                                                                                                           | 0.13                                                                                                                                                                                                                                  | 0.10                                                                                                                                                             | 1.54                                                                                                           | 112.23                                                    | 101.19                                                                        | JSE Market Wrap                                                                                                                                                                                                                                                                                                                                                                                                                                                                                                                                                                                                                                                                                                                                                                                                                                                                                                                                                                                                                                                                                                                                                                                                                                                                                                                                                                                                                                                                                                                                                                                                                                                                                                                                                                                                                                                                                                                                                                                                                                                                                                                |  |  |
|                                                                                                                                                                                    | Level                                                                                                     | Net Change                                                                                                                                                                                                                                                                                                                                                                                                                                                                                                                                                                                                                                                                                                                                                                                                                                                                                                                                                                                                                                                                                                                                                                                                                                                                                                                                                                                                                                                                                                                                                                                                                                                                                                                                                                                                                                                                                                                                                                                                                                                                                                                     | d/d %                                                                                                                                                                                                                                 | mtd %                                                                                                                                                            | ytd %                                                                                                          | 52Wk High                                                 | 52Wk Low                                                                      | The FTSE/JSE Africa All Share Index rose 1.2%                                                                                                                                                                                                                                                                                                                                                                                                                                                                                                                                                                                                                                                                                                                                                                                                                                                                                                                                                                                                                                                                                                                                                                                                                                                                                                                                                                                                                                                                                                                                                                                                                                                                                                                                                                                                                                                                                                                                                                                                                                                                                  |  |  |
| Brent Crude                                                                                                                                                                        | 60.56                                                                                                     | 1.22                                                                                                                                                                                                                                                                                                                                                                                                                                                                                                                                                                                                                                                                                                                                                                                                                                                                                                                                                                                                                                                                                                                                                                                                                                                                                                                                                                                                                                                                                                                                                                                                                                                                                                                                                                                                                                                                                                                                                                                                                                                                                                                           | 2.06                                                                                                                                                                                                                                  | 10.85                                                                                                                                                            | 17.73                                                                                                          | 61.18                                                     | 32.00                                                                         | 65,059.16 as 79 stocks gained, 58 fell, and 2 we                                                                                                                                                                                                                                                                                                                                                                                                                                                                                                                                                                                                                                                                                                                                                                                                                                                                                                                                                                                                                                                                                                                                                                                                                                                                                                                                                                                                                                                                                                                                                                                                                                                                                                                                                                                                                                                                                                                                                                                                                                                                               |  |  |
| Gold<br>Platinum                                                                                                                                                                   | 1830.81<br>1161.74                                                                                        | 16.70<br>32.82                                                                                                                                                                                                                                                                                                                                                                                                                                                                                                                                                                                                                                                                                                                                                                                                                                                                                                                                                                                                                                                                                                                                                                                                                                                                                                                                                                                                                                                                                                                                                                                                                                                                                                                                                                                                                                                                                                                                                                                                                                                                                                                 | 0.92<br>2.91                                                                                                                                                                                                                          | -0.34<br>9.64                                                                                                                                                    | -3.00<br>10.25                                                                                                 | 2075.47                                                   | 1451.55                                                                       | unchanged. Telkom Sa Soc Ltd rose 12.3%, C                                                                                                                                                                                                                                                                                                                                                                                                                                                                                                                                                                                                                                                                                                                                                                                                                                                                                                                                                                                                                                                                                                                                                                                                                                                                                                                                                                                                                                                                                                                                                                                                                                                                                                                                                                                                                                                                                                                                                                                                                                                                                     |  |  |
| Copper                                                                                                                                                                             | 366.60                                                                                                    | 32.82<br>4.00                                                                                                                                                                                                                                                                                                                                                                                                                                                                                                                                                                                                                                                                                                                                                                                                                                                                                                                                                                                                                                                                                                                                                                                                                                                                                                                                                                                                                                                                                                                                                                                                                                                                                                                                                                                                                                                                                                                                                                                                                                                                                                                  | 1.10                                                                                                                                                                                                                                  | 9.64<br>3.68                                                                                                                                                     | 10.25<br>4.77                                                                                                  | 1183.30<br>373.40                                         | 564.00<br>208.00                                                              | Lodge Hotels Ltd gained 9.4% and Hypr                                                                                                                                                                                                                                                                                                                                                                                                                                                                                                                                                                                                                                                                                                                                                                                                                                                                                                                                                                                                                                                                                                                                                                                                                                                                                                                                                                                                                                                                                                                                                                                                                                                                                                                                                                                                                                                                                                                                                                                                                                                                                          |  |  |
| Silver                                                                                                                                                                             | 27.27                                                                                                     | 0.35                                                                                                                                                                                                                                                                                                                                                                                                                                                                                                                                                                                                                                                                                                                                                                                                                                                                                                                                                                                                                                                                                                                                                                                                                                                                                                                                                                                                                                                                                                                                                                                                                                                                                                                                                                                                                                                                                                                                                                                                                                                                                                                           | 1.31                                                                                                                                                                                                                                  | 2.02                                                                                                                                                             | 4.28                                                                                                           | 30.10                                                     | 11.64                                                                         | Investments Ltd climbed 8.2%. Nedbank Gro                                                                                                                                                                                                                                                                                                                                                                                                                                                                                                                                                                                                                                                                                                                                                                                                                                                                                                                                                                                                                                                                                                                                                                                                                                                                                                                                                                                                                                                                                                                                                                                                                                                                                                                                                                                                                                                                                                                                                                                                                                                                                      |  |  |
| Uranium                                                                                                                                                                            | 33.50                                                                                                     | 2.76                                                                                                                                                                                                                                                                                                                                                                                                                                                                                                                                                                                                                                                                                                                                                                                                                                                                                                                                                                                                                                                                                                                                                                                                                                                                                                                                                                                                                                                                                                                                                                                                                                                                                                                                                                                                                                                                                                                                                                                                                                                                                                                           | 8.99                                                                                                                                                                                                                                  | 8.99                                                                                                                                                             | 8.99                                                                                                           | 33.50                                                     | 29.80                                                                         | Ltd fell 8.9%, Old Mutual Ltd dropped 5.1% a                                                                                                                                                                                                                                                                                                                                                                                                                                                                                                                                                                                                                                                                                                                                                                                                                                                                                                                                                                                                                                                                                                                                                                                                                                                                                                                                                                                                                                                                                                                                                                                                                                                                                                                                                                                                                                                                                                                                                                                                                                                                                   |  |  |
| Palladium                                                                                                                                                                          | 2340.00                                                                                                   | 3.30                                                                                                                                                                                                                                                                                                                                                                                                                                                                                                                                                                                                                                                                                                                                                                                                                                                                                                                                                                                                                                                                                                                                                                                                                                                                                                                                                                                                                                                                                                                                                                                                                                                                                                                                                                                                                                                                                                                                                                                                                                                                                                                           | 0.14                                                                                                                                                                                                                                  | 5.96                                                                                                                                                             | -4.64                                                                                                          | 2536.50                                                   | 1957.20                                                                       | Mas Real Estate Inc declined 3.9%.                                                                                                                                                                                                                                                                                                                                                                                                                                                                                                                                                                                                                                                                                                                                                                                                                                                                                                                                                                                                                                                                                                                                                                                                                                                                                                                                                                                                                                                                                                                                                                                                                                                                                                                                                                                                                                                                                                                                                                                                                                                                                             |  |  |
| NSX Local and D                                                                                                                                                                    | evx<br>Level                                                                                              | Last Change                                                                                                                                                                                                                                                                                                                                                                                                                                                                                                                                                                                                                                                                                                                                                                                                                                                                                                                                                                                                                                                                                                                                                                                                                                                                                                                                                                                                                                                                                                                                                                                                                                                                                                                                                                                                                                                                                                                                                                                                                                                                                                                    | Last %                                                                                                                                                                                                                                | mtd %                                                                                                                                                            | ytd %                                                                                                          | 52Wk High                                                 | 52Wk Low                                                                      | International Market Wrap Rising prospects for a robust federal spendi                                                                                                                                                                                                                                                                                                                                                                                                                                                                                                                                                                                                                                                                                                                                                                                                                                                                                                                                                                                                                                                                                                                                                                                                                                                                                                                                                                                                                                                                                                                                                                                                                                                                                                                                                                                                                                                                                                                                                                                                                                                         |  |  |
| ANE                                                                                                                                                                                | 900                                                                                                       | 0.00                                                                                                                                                                                                                                                                                                                                                                                                                                                                                                                                                                                                                                                                                                                                                                                                                                                                                                                                                                                                                                                                                                                                                                                                                                                                                                                                                                                                                                                                                                                                                                                                                                                                                                                                                                                                                                                                                                                                                                                                                                                                                                                           | 0.00                                                                                                                                                                                                                                  | 0.00                                                                                                                                                             | 0.00                                                                                                           | 1000                                                      | 900                                                                           | package, coupled with a slowdown in vii                                                                                                                                                                                                                                                                                                                                                                                                                                                                                                                                                                                                                                                                                                                                                                                                                                                                                                                                                                                                                                                                                                                                                                                                                                                                                                                                                                                                                                                                                                                                                                                                                                                                                                                                                                                                                                                                                                                                                                                                                                                                                        |  |  |
| NBS                                                                                                                                                                                | 3050                                                                                                      | 0.00                                                                                                                                                                                                                                                                                                                                                                                                                                                                                                                                                                                                                                                                                                                                                                                                                                                                                                                                                                                                                                                                                                                                                                                                                                                                                                                                                                                                                                                                                                                                                                                                                                                                                                                                                                                                                                                                                                                                                                                                                                                                                                                           | 0.00                                                                                                                                                                                                                                  | -0.03                                                                                                                                                            | -8.27                                                                                                          | 4748                                                      | 2590                                                                          | infection rates, sent US stocks higher for t                                                                                                                                                                                                                                                                                                                                                                                                                                                                                                                                                                                                                                                                                                                                                                                                                                                                                                                                                                                                                                                                                                                                                                                                                                                                                                                                                                                                                                                                                                                                                                                                                                                                                                                                                                                                                                                                                                                                                                                                                                                                                   |  |  |
| NHL                                                                                                                                                                                | 159                                                                                                       | 0.00                                                                                                                                                                                                                                                                                                                                                                                                                                                                                                                                                                                                                                                                                                                                                                                                                                                                                                                                                                                                                                                                                                                                                                                                                                                                                                                                                                                                                                                                                                                                                                                                                                                                                                                                                                                                                                                                                                                                                                                                                                                                                                                           | 0.00                                                                                                                                                                                                                                  | 0.00                                                                                                                                                             | 0.00                                                                                                           | 160                                                       | 159                                                                           | sixth straight session. The S&P 500 Index ro                                                                                                                                                                                                                                                                                                                                                                                                                                                                                                                                                                                                                                                                                                                                                                                                                                                                                                                                                                                                                                                                                                                                                                                                                                                                                                                                                                                                                                                                                                                                                                                                                                                                                                                                                                                                                                                                                                                                                                                                                                                                                   |  |  |
| CGP<br>FNB                                                                                                                                                                         | 1000<br>2307                                                                                              | -283.00<br>1.00                                                                                                                                                                                                                                                                                                                                                                                                                                                                                                                                                                                                                                                                                                                                                                                                                                                                                                                                                                                                                                                                                                                                                                                                                                                                                                                                                                                                                                                                                                                                                                                                                                                                                                                                                                                                                                                                                                                                                                                                                                                                                                                | -22.06<br>0.04                                                                                                                                                                                                                        | -22.84<br>0.00                                                                                                                                                   | -22.90<br>0.13                                                                                                 | 1545<br>3341                                              | 1000<br>2015                                                                  | 0.4% to an all-time high, spurred by fresh sig                                                                                                                                                                                                                                                                                                                                                                                                                                                                                                                                                                                                                                                                                                                                                                                                                                                                                                                                                                                                                                                                                                                                                                                                                                                                                                                                                                                                                                                                                                                                                                                                                                                                                                                                                                                                                                                                                                                                                                                                                                                                                 |  |  |
| ORY                                                                                                                                                                                | 1200                                                                                                      | 0.00                                                                                                                                                                                                                                                                                                                                                                                                                                                                                                                                                                                                                                                                                                                                                                                                                                                                                                                                                                                                                                                                                                                                                                                                                                                                                                                                                                                                                                                                                                                                                                                                                                                                                                                                                                                                                                                                                                                                                                                                                                                                                                                           | 0.00                                                                                                                                                                                                                                  | 0.00                                                                                                                                                             | -14.29                                                                                                         | 1898                                                      | 1200                                                                          | the Biden administration is committed                                                                                                                                                                                                                                                                                                                                                                                                                                                                                                                                                                                                                                                                                                                                                                                                                                                                                                                                                                                                                                                                                                                                                                                                                                                                                                                                                                                                                                                                                                                                                                                                                                                                                                                                                                                                                                                                                                                                                                                                                                                                                          |  |  |
| NAM                                                                                                                                                                                | 62                                                                                                        | 0.00                                                                                                                                                                                                                                                                                                                                                                                                                                                                                                                                                                                                                                                                                                                                                                                                                                                                                                                                                                                                                                                                                                                                                                                                                                                                                                                                                                                                                                                                                                                                                                                                                                                                                                                                                                                                                                                                                                                                                                                                                                                                                                                           | 0.00                                                                                                                                                                                                                                  | 0.00                                                                                                                                                             | 0.00                                                                                                           | 65                                                        | 61                                                                            | passing a sizable aid bill to addre                                                                                                                                                                                                                                                                                                                                                                                                                                                                                                                                                                                                                                                                                                                                                                                                                                                                                                                                                                                                                                                                                                                                                                                                                                                                                                                                                                                                                                                                                                                                                                                                                                                                                                                                                                                                                                                                                                                                                                                                                                                                                            |  |  |
| PNH                                                                                                                                                                                | 1175                                                                                                      | 0.00                                                                                                                                                                                                                                                                                                                                                                                                                                                                                                                                                                                                                                                                                                                                                                                                                                                                                                                                                                                                                                                                                                                                                                                                                                                                                                                                                                                                                                                                                                                                                                                                                                                                                                                                                                                                                                                                                                                                                                                                                                                                                                                           | 0.00                                                                                                                                                                                                                                  | 0.00                                                                                                                                                             | 2.26                                                                                                           | 1175                                                      | 1000                                                                          | unemployment. An increase in vaccinati                                                                                                                                                                                                                                                                                                                                                                                                                                                                                                                                                                                                                                                                                                                                                                                                                                                                                                                                                                                                                                                                                                                                                                                                                                                                                                                                                                                                                                                                                                                                                                                                                                                                                                                                                                                                                                                                                                                                                                                                                                                                                         |  |  |
| SILP<br>SNO                                                                                                                                                                        | 12790<br>741                                                                                              | 0.00<br>0.00                                                                                                                                                                                                                                                                                                                                                                                                                                                                                                                                                                                                                                                                                                                                                                                                                                                                                                                                                                                                                                                                                                                                                                                                                                                                                                                                                                                                                                                                                                                                                                                                                                                                                                                                                                                                                                                                                                                                                                                                                                                                                                                   | 0.00<br>0.00                                                                                                                                                                                                                          | 0.00<br>31.24                                                                                                                                                    | 0.00<br>31.24                                                                                                  | 12791<br>899                                              | 12780<br>685                                                                  | numbers boosted optimism that the econor                                                                                                                                                                                                                                                                                                                                                                                                                                                                                                                                                                                                                                                                                                                                                                                                                                                                                                                                                                                                                                                                                                                                                                                                                                                                                                                                                                                                                                                                                                                                                                                                                                                                                                                                                                                                                                                                                                                                                                                                                                                                                       |  |  |
| LHN                                                                                                                                                                                | 240                                                                                                       | 0.00                                                                                                                                                                                                                                                                                                                                                                                                                                                                                                                                                                                                                                                                                                                                                                                                                                                                                                                                                                                                                                                                                                                                                                                                                                                                                                                                                                                                                                                                                                                                                                                                                                                                                                                                                                                                                                                                                                                                                                                                                                                                                                                           | 0.00                                                                                                                                                                                                                                  | 0.00                                                                                                                                                             | -9.77                                                                                                          | 300                                                       | 230                                                                           | will take off later this year. Commodities price                                                                                                                                                                                                                                                                                                                                                                                                                                                                                                                                                                                                                                                                                                                                                                                                                                                                                                                                                                                                                                                                                                                                                                                                                                                                                                                                                                                                                                                                                                                                                                                                                                                                                                                                                                                                                                                                                                                                                                                                                                                                               |  |  |
| DYL                                                                                                                                                                                | 800                                                                                                       | 3.00                                                                                                                                                                                                                                                                                                                                                                                                                                                                                                                                                                                                                                                                                                                                                                                                                                                                                                                                                                                                                                                                                                                                                                                                                                                                                                                                                                                                                                                                                                                                                                                                                                                                                                                                                                                                                                                                                                                                                                                                                                                                                                                           | 0.38                                                                                                                                                                                                                                  | 19.23                                                                                                                                                            | 52.38                                                                                                          | 927                                                       | 1                                                                             | pointed to renewed optimism in the gior                                                                                                                                                                                                                                                                                                                                                                                                                                                                                                                                                                                                                                                                                                                                                                                                                                                                                                                                                                                                                                                                                                                                                                                                                                                                                                                                                                                                                                                                                                                                                                                                                                                                                                                                                                                                                                                                                                                                                                                                                                                                                        |  |  |
| FSY                                                                                                                                                                                | 373                                                                                                       | -1.00                                                                                                                                                                                                                                                                                                                                                                                                                                                                                                                                                                                                                                                                                                                                                                                                                                                                                                                                                                                                                                                                                                                                                                                                                                                                                                                                                                                                                                                                                                                                                                                                                                                                                                                                                                                                                                                                                                                                                                                                                                                                                                                          | -0.27                                                                                                                                                                                                                                 | 10.36                                                                                                                                                            | 4.78                                                                                                           | 398                                                       | •                                                                             | economic recovery. Brent oil advanced abo                                                                                                                                                                                                                                                                                                                                                                                                                                                                                                                                                                                                                                                                                                                                                                                                                                                                                                                                                                                                                                                                                                                                                                                                                                                                                                                                                                                                                                                                                                                                                                                                                                                                                                                                                                                                                                                                                                                                                                                                                                                                                      |  |  |
| MEY                                                                                                                                                                                | 149                                                                                                       |                                                                                                                                                                                                                                                                                                                                                                                                                                                                                                                                                                                                                                                                                                                                                                                                                                                                                                                                                                                                                                                                                                                                                                                                                                                                                                                                                                                                                                                                                                                                                                                                                                                                                                                                                                                                                                                                                                                                                                                                                                                                                                                                |                                                                                                                                                                                                                                       |                                                                                                                                                                  |                                                                                                                |                                                           | 2                                                                             |                                                                                                                                                                                                                                                                                                                                                                                                                                                                                                                                                                                                                                                                                                                                                                                                                                                                                                                                                                                                                                                                                                                                                                                                                                                                                                                                                                                                                                                                                                                                                                                                                                                                                                                                                                                                                                                                                                                                                                                                                                                                                                                                |  |  |
|                                                                                                                                                                                    |                                                                                                           | -10.00                                                                                                                                                                                                                                                                                                                                                                                                                                                                                                                                                                                                                                                                                                                                                                                                                                                                                                                                                                                                                                                                                                                                                                                                                                                                                                                                                                                                                                                                                                                                                                                                                                                                                                                                                                                                                                                                                                                                                                                                                                                                                                                         | -6.29                                                                                                                                                                                                                                 | -8.59                                                                                                                                                            | -14.86                                                                                                         | 204                                                       | 26                                                                            |                                                                                                                                                                                                                                                                                                                                                                                                                                                                                                                                                                                                                                                                                                                                                                                                                                                                                                                                                                                                                                                                                                                                                                                                                                                                                                                                                                                                                                                                                                                                                                                                                                                                                                                                                                                                                                                                                                                                                                                                                                                                                                                                |  |  |
|                                                                                                                                                                                    |                                                                                                           |                                                                                                                                                                                                                                                                                                                                                                                                                                                                                                                                                                                                                                                                                                                                                                                                                                                                                                                                                                                                                                                                                                                                                                                                                                                                                                                                                                                                                                                                                                                                                                                                                                                                                                                                                                                                                                                                                                                                                                                                                                                                                                                                |                                                                                                                                                                                                                                       | -8.59                                                                                                                                                            |                                                                                                                |                                                           |                                                                               | year, while copper climbed for a second day a                                                                                                                                                                                                                                                                                                                                                                                                                                                                                                                                                                                                                                                                                                                                                                                                                                                                                                                                                                                                                                                                                                                                                                                                                                                                                                                                                                                                                                                                                                                                                                                                                                                                                                                                                                                                                                                                                                                                                                                                                                                                                  |  |  |
|                                                                                                                                                                                    |                                                                                                           | -10.00                                                                                                                                                                                                                                                                                                                                                                                                                                                                                                                                                                                                                                                                                                                                                                                                                                                                                                                                                                                                                                                                                                                                                                                                                                                                                                                                                                                                                                                                                                                                                                                                                                                                                                                                                                                                                                                                                                                                                                                                                                                                                                                         |                                                                                                                                                                                                                                       | -8.59                                                                                                                                                            |                                                                                                                |                                                           |                                                                               |                                                                                                                                                                                                                                                                                                                                                                                                                                                                                                                                                                                                                                                                                                                                                                                                                                                                                                                                                                                                                                                                                                                                                                                                                                                                                                                                                                                                                                                                                                                                                                                                                                                                                                                                                                                                                                                                                                                                                                                                                                                                                                                                |  |  |
| SA Bonds                                                                                                                                                                           | SA versus Na                                                                                              | -10.00<br>Imibian Bonds                                                                                                                                                                                                                                                                                                                                                                                                                                                                                                                                                                                                                                                                                                                                                                                                                                                                                                                                                                                                                                                                                                                                                                                                                                                                                                                                                                                                                                                                                                                                                                                                                                                                                                                                                                                                                                                                                                                                                                                                                                                                                                        | -6.29                                                                                                                                                                                                                                 | -8.59<br>IA Bonds                                                                                                                                                |                                                                                                                |                                                           |                                                                               | year, while copper climbed for a second day a iron ore prices rebounded.  2018 2019 20                                                                                                                                                                                                                                                                                                                                                                                                                                                                                                                                                                                                                                                                                                                                                                                                                                                                                                                                                                                                                                                                                                                                                                                                                                                                                                                                                                                                                                                                                                                                                                                                                                                                                                                                                                                                                                                                                                                                                                                                                                         |  |  |
| R208                                                                                                                                                                               | SA versus Na<br>YTM C<br>3.77                                                                             | -10.00<br>Imibian Bonds<br>Furrent Price C<br>100.39                                                                                                                                                                                                                                                                                                                                                                                                                                                                                                                                                                                                                                                                                                                                                                                                                                                                                                                                                                                                                                                                                                                                                                                                                                                                                                                                                                                                                                                                                                                                                                                                                                                                                                                                                                                                                                                                                                                                                                                                                                                                           | -6.29<br>hg [bp] N<br>0.00 G                                                                                                                                                                                                          | IA Bonds<br>IC21                                                                                                                                                 | -14.86<br><b>YTM</b><br>4.49                                                                                   | Premium -15                                               | 26<br>Chg [bp]<br>1.50                                                        | year, while copper climbed for a second day a iron ore prices rebounded.  2018 2019 20 GDP (y/y) 0.3% -1.9%** -8.6                                                                                                                                                                                                                                                                                                                                                                                                                                                                                                                                                                                                                                                                                                                                                                                                                                                                                                                                                                                                                                                                                                                                                                                                                                                                                                                                                                                                                                                                                                                                                                                                                                                                                                                                                                                                                                                                                                                                                                                                             |  |  |
| R208<br>R2023                                                                                                                                                                      | SA versus Na<br>YTM C<br>3.77<br>4.64                                                                     | -10.00  mibian Bonds current Price C 100.39 106.03                                                                                                                                                                                                                                                                                                                                                                                                                                                                                                                                                                                                                                                                                                                                                                                                                                                                                                                                                                                                                                                                                                                                                                                                                                                                                                                                                                                                                                                                                                                                                                                                                                                                                                                                                                                                                                                                                                                                                                                                                                                                             | -6.29<br>hg [bp] N<br>0.00 G<br>1.50 G                                                                                                                                                                                                | IA Bonds<br>IC21<br>IC22                                                                                                                                         | -14.86<br>YTM<br>4.49<br>4.69                                                                                  | 204  Premium -15 5                                        | 26<br>Chg [bp]<br>1.50<br>1.50                                                | year, while copper climbed for a second day a iron ore prices rebounded.  2018 2019 20 GDP (y/y) 0.3% -1.9%** -8.6 Inflation (y/y) 5.1% 2.6% 2.                                                                                                                                                                                                                                                                                                                                                                                                                                                                                                                                                                                                                                                                                                                                                                                                                                                                                                                                                                                                                                                                                                                                                                                                                                                                                                                                                                                                                                                                                                                                                                                                                                                                                                                                                                                                                                                                                                                                                                                |  |  |
| R208<br>R2023<br>R186                                                                                                                                                              | SA versus Na<br>YTM C<br>3.77<br>4.64<br>6.67                                                             | -10.00<br>mibian Bonds<br>furrent Price C<br>100.39<br>106.03<br>118.33                                                                                                                                                                                                                                                                                                                                                                                                                                                                                                                                                                                                                                                                                                                                                                                                                                                                                                                                                                                                                                                                                                                                                                                                                                                                                                                                                                                                                                                                                                                                                                                                                                                                                                                                                                                                                                                                                                                                                                                                                                                        | -6.29  hg [bp]   N 0.00   G 1.50   G 5.00   G                                                                                                                                                                                         | IA Bonds<br>IC21                                                                                                                                                 | -14.86<br>YTM<br>4.49<br>4.69<br>5.11                                                                          | Premium -15                                               | Chg [bp] 1.50 1.50 1.50                                                       | year, while copper climbed for a second day a iron ore prices rebounded.    2018   2019   20                                                                                                                                                                                                                                                                                                                                                                                                                                                                                                                                                                                                                                                                                                                                                                                                                                                                                                                                                                                                                                                                                                                                                                                                                                                                                                                                                                                                                                                                                                                                                                                                                                                                                                                                                                                                                                                                                                                                                                                                                                   |  |  |
| R208<br>R2023<br>R186<br>R2030<br>R213                                                                                                                                             | SA versus Na<br>YTM C<br>3.77<br>4.64<br>6.67<br>8.50<br>8.99                                             | -10.00  mibian Bonds urrent Price C 100.39 106.03 118.33 96.93 87.03                                                                                                                                                                                                                                                                                                                                                                                                                                                                                                                                                                                                                                                                                                                                                                                                                                                                                                                                                                                                                                                                                                                                                                                                                                                                                                                                                                                                                                                                                                                                                                                                                                                                                                                                                                                                                                                                                                                                                                                                                                                           | -6.29  hg [bp] N 0.00 G 1.50 G 5.00 G 5.50 G 7.00 G                                                                                                                                                                                   | IA Bonds<br>IC21<br>IC22<br>IC23<br>IC24<br>IC25                                                                                                                 | -14.86<br>YTM<br>4.49<br>4.69<br>5.11<br>6.76<br>6.90                                                          | Premium -15 5 47 9 23                                     | Chg [bp] 1.50 1.50 1.50 5.00                                                  | year, while copper climbed for a second day a iron ore prices rebounded.  2018 2019 20 GDP (y/y) 0.3% -1.9%** -8.6 Inflation (y/y) 5.1% 2.6% 2.                                                                                                                                                                                                                                                                                                                                                                                                                                                                                                                                                                                                                                                                                                                                                                                                                                                                                                                                                                                                                                                                                                                                                                                                                                                                                                                                                                                                                                                                                                                                                                                                                                                                                                                                                                                                                                                                                                                                                                                |  |  |
| R208<br>R2023<br>R186<br>R2030<br>R213<br>R209                                                                                                                                     | SA versus Na<br>YTM 3.77<br>4.64<br>6.67<br>8.50<br>8.99<br>10.08                                         | -10.00  Imibian Bonds Furrent Price C 100.39 106.03 118.33 96.93 87.03 70.57                                                                                                                                                                                                                                                                                                                                                                                                                                                                                                                                                                                                                                                                                                                                                                                                                                                                                                                                                                                                                                                                                                                                                                                                                                                                                                                                                                                                                                                                                                                                                                                                                                                                                                                                                                                                                                                                                                                                                                                                                                                   | -6.29  hg [bp] N 0.00 G 1.50 G 5.00 G 5.50 G 7.00 G 4.00 G                                                                                                                                                                            | IA Bonds<br>IC21<br>IC22<br>IC23<br>IC24<br>IC25<br>IC25                                                                                                         | -14.86<br>YTM<br>4.49<br>4.69<br>5.11<br>6.76<br>6.90<br>6.72                                                  | Premium -15 5 47 9 23 5                                   | 26  Chg [bp] 1.50 1.50 1.50 5.00 5.00 5.00                                    | year, while copper climbed for a second day a iron ore prices rebounded.  2018 2019 20 GDP (y/y) 0.3% -1.9%** -8.6 Inflation (y/y) 5.1% 2.6% 2. PSCE (y/y) 7.5% 6.9% 5. M2 (y/y) 6.4% 10.5%                                                                                                                                                                                                                                                                                                                                                                                                                                                                                                                                                                                                                                                                                                                                                                                                                                                                                                                                                                                                                                                                                                                                                                                                                                                                                                                                                                                                                                                                                                                                                                                                                                                                                                                                                                                                                                                                                                                                    |  |  |
| R208<br>R2023<br>R186<br>R2030<br>R213<br>R209<br>R2037                                                                                                                            | SA versus Na<br>YTM C<br>3.77<br>4.64<br>6.67<br>8.50<br>8.99<br>10.08<br>10.41                           | -10.00  mibian Bonds current Price 100.39 106.03 118.33 96.93 87.03 70.57 85.31                                                                                                                                                                                                                                                                                                                                                                                                                                                                                                                                                                                                                                                                                                                                                                                                                                                                                                                                                                                                                                                                                                                                                                                                                                                                                                                                                                                                                                                                                                                                                                                                                                                                                                                                                                                                                                                                                                                                                                                                                                                | -6.29  hg [bp] N 0.00 G 1.50 G 5.00 G 5.50 G 7.00 G 4.00 G 3.50 G                                                                                                                                                                     | IA Bonds<br>IC21<br>IC22<br>IC23<br>IC24<br>IC25<br>IC26<br>IC26                                                                                                 | -14.86<br>YTM<br>4.49<br>4.69<br>5.11<br>6.76<br>6.90<br>6.72<br>7.55                                          | Premium -15 5 47 9 23 5 88                                | 26  Chg [bp] 1.50 1.50 5.00 5.00 5.00 5.00                                    | year, while copper climbed for a second day a iron ore prices rebounded.  2018 2019 20 GDP (y/y) 0.3% -1.9%** -8.6 Inflation (y/y) 5.1% 2.6% 2. PSCE (y/y) 7.5% 6.9% 5. M2 (y/y) 6.4% 10.5%                                                                                                                                                                                                                                                                                                                                                                                                                                                                                                                                                                                                                                                                                                                                                                                                                                                                                                                                                                                                                                                                                                                                                                                                                                                                                                                                                                                                                                                                                                                                                                                                                                                                                                                                                                                                                                                                                                                                    |  |  |
| R208<br>R2023<br>R186<br>R2030<br>R213<br>R209<br>R2037<br>R214                                                                                                                    | SA versus Na<br>YTM 3.77<br>4.64<br>6.67<br>8.50<br>8.99<br>10.08<br>10.41<br>8.99                        | -10.00  mibian Bonds current Price 100.39 106.03 118.33 96.93 87.03 70.57 85.31 87.03                                                                                                                                                                                                                                                                                                                                                                                                                                                                                                                                                                                                                                                                                                                                                                                                                                                                                                                                                                                                                                                                                                                                                                                                                                                                                                                                                                                                                                                                                                                                                                                                                                                                                                                                                                                                                                                                                                                                                                                                                                          | -6.29  hg [bp] N 0.00 G 1.50 G 5.50 G 7.00 G 4.00 G 3.50 G 7.00 G                                                                                                                                                                     | IA Bonds<br>IC21<br>IC22<br>IC23<br>IC24<br>IC25<br>IC26<br>IC27<br>IC30                                                                                         | -14.86<br>YTM<br>4.49<br>4.69<br>5.11<br>6.76<br>6.90<br>6.72<br>7.55<br>8.53                                  | Premium -15 -5 -47 -9 -23 -5 -88 -88                      | Chg [bp] 1.50 1.50 5.00 5.00 5.00 5.00 5.00                                   | year, while copper climbed for a second day a iron ore prices rebounded.  2018 2019 20 GDP (y/y) 0.3% -1.9%** -8.6 Inflation (y/y) 5.1% 2.6% 2. PSCE (y/y) 7.5% 6.9% 5. M2 (y/y) 6.4% 10.5%                                                                                                                                                                                                                                                                                                                                                                                                                                                                                                                                                                                                                                                                                                                                                                                                                                                                                                                                                                                                                                                                                                                                                                                                                                                                                                                                                                                                                                                                                                                                                                                                                                                                                                                                                                                                                                                                                                                                    |  |  |
| R208<br>R2023<br>R186<br>R2030<br>R213<br>R209<br>R2037<br>R214<br>R2044                                                                                                           | SA versus Na<br>YTM C<br>3.77<br>4.64<br>6.67<br>8.50<br>8.99<br>10.08<br>10.41                           | -10.00  mibian Bonds current Price 100.39 106.03 118.33 96.93 87.03 70.57 85.31                                                                                                                                                                                                                                                                                                                                                                                                                                                                                                                                                                                                                                                                                                                                                                                                                                                                                                                                                                                                                                                                                                                                                                                                                                                                                                                                                                                                                                                                                                                                                                                                                                                                                                                                                                                                                                                                                                                                                                                                                                                | -6.29  hg [bp] N 0.00 G 1.50 G 5.00 G 5.50 G 7.00 G 4.00 G 3.50 G 7.00 G 3.50 G 7.00 G 4.00 G 3.00 G                                                                                                                                  | IA Bonds<br>IC21<br>IC22<br>IC23<br>IC24<br>IC25<br>IC26<br>IC27<br>IC30<br>IC32<br>IC32                                                                         | -14.86<br>YTM<br>4.49<br>4.69<br>5.11<br>6.76<br>6.90<br>6.72<br>7.55                                          | Premium -15 5 47 9 23 5 88                                | 26  Chg [bp] 1.50 1.50 5.00 5.00 5.00 5.00                                    | year, while copper climbed for a second day a iron ore prices rebounded.  2018 2019 20 GDP (y/y) 0.3% -1.9%** -8.6 Inflation (y/y) 5.1% 2.6% 2. PSCE (y/y) 7.5% 6.9% 5. M2 (y/y) 6.4% 10.5%                                                                                                                                                                                                                                                                                                                                                                                                                                                                                                                                                                                                                                                                                                                                                                                                                                                                                                                                                                                                                                                                                                                                                                                                                                                                                                                                                                                                                                                                                                                                                                                                                                                                                                                                                                                                                                                                                                                                    |  |  |
| R208<br>R2023<br>R186<br>R2030<br>R213<br>R209<br>R2037<br>R214<br>R2044                                                                                                           | SA versus Na<br>YTM 3.77<br>4.64<br>6.67<br>8.50<br>8.99<br>10.08<br>10.41<br>8.99<br>10.65               | -10.00  Imibian Bonds Furrent Price 100.39 106.03 118.33 96.93 87.03 70.57 85.31 87.03 83.84                                                                                                                                                                                                                                                                                                                                                                                                                                                                                                                                                                                                                                                                                                                                                                                                                                                                                                                                                                                                                                                                                                                                                                                                                                                                                                                                                                                                                                                                                                                                                                                                                                                                                                                                                                                                                                                                                                                                                                                                                                   | -6.29  hg [bp] N 0.00 G 1.50 G 5.00 G 5.50 G 7.00 G 4.00 G 3.50 G 7.00 G 6.00 G                                                                                 | IA Bonds<br>IC21<br>IC22<br>IC23<br>IC24<br>IC25<br>IC26<br>IC27<br>IC30<br>IC32<br>IC35<br>IC35                                                                 | -14.86  YTM  4.49  4.69  5.11  6.76  6.90  6.72  7.55  8.53  9.37  10.78  11.38                                | Premium -15 -5 -47 -9 -23 -5 -88 -4 -38 -70 -98           | 26  Chg [bp] 1.50 1.50 5.00 5.00 5.00 5.00 5.00 4.00 3.50                     | year, while copper climbed for a second day a iron ore prices rebounded.  2018 2019 20 GDP (y/y) 0.3% -1.9%** -8.6 Inflation (y/y) 5.1% 2.6% 2. PSCE (y/y) 7.5% 6.9% 5. M2 (y/y) 6.4% 10.5%                                                                                                                                                                                                                                                                                                                                                                                                                                                                                                                                                                                                                                                                                                                                                                                                                                                                                                                                                                                                                                                                                                                                                                                                                                                                                                                                                                                                                                                                                                                                                                                                                                                                                                                                                                                                                                                                                                                                    |  |  |
| R208<br>R2023<br>R186<br>R2030<br>R213<br>R209<br>R2037<br>R214<br>R2044                                                                                                           | SA versus Na<br>YTM 3.77<br>4.64<br>6.67<br>8.50<br>8.99<br>10.08<br>10.41<br>8.99<br>10.65               | -10.00  Imibian Bonds Furrent Price 100.39 106.03 118.33 96.93 87.03 70.57 85.31 87.03 83.84                                                                                                                                                                                                                                                                                                                                                                                                                                                                                                                                                                                                                                                                                                                                                                                                                                                                                                                                                                                                                                                                                                                                                                                                                                                                                                                                                                                                                                                                                                                                                                                                                                                                                                                                                                                                                                                                                                                                                                                                                                   | -6.29  hg [bp] N 0.00 1.50 G 5.00 5.50 G 7.00 G 4.00 G 3.50 G 7.00 G 4.00 G 6.00 G | IA Bonds<br>IC21<br>IC22<br>IC23<br>IC24<br>IC25<br>IC26<br>IC27<br>IC30<br>IC32<br>IC35<br>IC37                                                                 | -14.86  YTM 4.49 4.69 5.11 6.76 6.90 6.72 7.55 8.53 9.37 10.78 11.38 12.22                                     | Premium -15 -5 -47 -9 -23 -5 -88 -4 -38 -70 -98 -172      | 26  Chg [bp] 1.50 1.50 1.50 5.00 5.00 5.00 5.00 4.00 4.00 3.50 4.00           | year, while copper climbed for a second day a iron ore prices rebounded.  2018 2019 20 GDP (y/y) 0.3% -1.9%** -8.6 Inflation (y/y) 5.1% 2.6% 2. PSCE (y/y) 7.5% 6.9% 5. M2 (y/y) 6.4% 10.5%                                                                                                                                                                                                                                                                                                                                                                                                                                                                                                                                                                                                                                                                                                                                                                                                                                                                                                                                                                                                                                                                                                                                                                                                                                                                                                                                                                                                                                                                                                                                                                                                                                                                                                                                                                                                                                                                                                                                    |  |  |
| R208<br>R2023<br>R186<br>R2030<br>R213<br>R209<br>R2037<br>R214<br>R2044                                                                                                           | SA versus Na<br>YTM 3.77<br>4.64<br>6.67<br>8.50<br>8.99<br>10.08<br>10.41<br>8.99<br>10.65               | -10.00  Imibian Bonds Furrent Price 100.39 106.03 118.33 96.93 87.03 70.57 85.31 87.03 83.84                                                                                                                                                                                                                                                                                                                                                                                                                                                                                                                                                                                                                                                                                                                                                                                                                                                                                                                                                                                                                                                                                                                                                                                                                                                                                                                                                                                                                                                                                                                                                                                                                                                                                                                                                                                                                                                                                                                                                                                                                                   | -6.29  hg [bp] N 0.00 1.50 G 5.00 G 5.50 G 7.00 G 4.00 G 3.50 G 7.00 G 6.00 G                                         | IA Bonds<br>IC21<br>IC22<br>IC23<br>IC24<br>IC25<br>IC26<br>IC27<br>IC30<br>IC32<br>IC32<br>IC35<br>IC37<br>IC40<br>IC40                                         | -14.86  YTM  4.49  4.69  5.11  6.76  6.90  6.72  7.55  8.53  9.37  10.78  11.38  12.22  12.65                  | Premium -15 -5 -47 -9 -23 -5 -88 -4 -38 -70 -98 -172 -200 | 26  Chg [bp] 1.50 1.50 1.50 5.00 5.00 5.00 5.00 4.00 3.50 4.00 4.00 4.00      | year, while copper climbed for a second day a iron ore prices rebounded.  2018 2019 20 GDP (y/y) 0.3% -1.9%** -8.6 Inflation (y/y) 5.1% 2.6% 2. PSCE (y/y) 7.5% 6.9% 5. M2 (y/y) 6.4% 10.5%                                                                                                                                                                                                                                                                                                                                                                                                                                                                                                                                                                                                                                                                                                                                                                                                                                                                                                                                                                                                                                                                                                                                                                                                                                                                                                                                                                                                                                                                                                                                                                                                                                                                                                                                                                                                                                                                                                                                    |  |  |
| R208<br>R2023<br>R186<br>R2030<br>R213<br>R209<br>R2037<br>R214<br>R2044                                                                                                           | SA versus Na<br>YTM 3.77<br>4.64<br>6.67<br>8.50<br>8.99<br>10.08<br>10.41<br>8.99<br>10.65               | -10.00  Imibian Bonds Furrent Price 100.39 106.03 118.33 96.93 87.03 70.57 85.31 87.03 83.84                                                                                                                                                                                                                                                                                                                                                                                                                                                                                                                                                                                                                                                                                                                                                                                                                                                                                                                                                                                                                                                                                                                                                                                                                                                                                                                                                                                                                                                                                                                                                                                                                                                                                                                                                                                                                                                                                                                                                                                                                                   | -6.29  hg [bp] N 0.00 G 1.50 G 5.00 G 5.50 G 7.00 G 4.00 G 3.50 G 7.00 G 6 G G G G G G G G G G G G G G G G G G                                                                                                                        | IA Bonds<br>IC21<br>IC22<br>IC23<br>IC24<br>IC25<br>IC26<br>IC27<br>IC30<br>IC32<br>IC35<br>IC37                                                                 | -14.86  YTM 4.49 4.69 5.11 6.76 6.90 6.72 7.55 8.53 9.37 10.78 11.38 12.22                                     | Premium -15 -5 -47 -9 -23 -5 -88 -4 -38 -70 -98 -172      | 26  Chg [bp] 1.50 1.50 1.50 5.00 5.00 5.00 5.00 4.00 4.00 3.50 4.00           | year, while copper climbed for a second day a iron ore prices rebounded.  2018 2019 20 GDP (y/y) 0.3% -1.9%** -8.6 Inflation (y/y) 5.1% 2.6% 2. PSCE (y/y) 7.5% 6.9% 5. M2 (y/y) 6.4% 10.5%                                                                                                                                                                                                                                                                                                                                                                                                                                                                                                                                                                                                                                                                                                                                                                                                                                                                                                                                                                                                                                                                                                                                                                                                                                                                                                                                                                                                                                                                                                                                                                                                                                                                                                                                                                                                                                                                                                                                    |  |  |
| R208<br>R2023<br>R186<br>R2030<br>R213<br>R209<br>R209<br>R2097<br>R214<br>R2044<br>R2048                                                                                          | SA versus Na<br>YTM C<br>3.77<br>4.64<br>6.67<br>8.50<br>8.99<br>10.08<br>10.41<br>8.99<br>10.65<br>10.56 | -10.00  mibian Bonds urrent Price C 100.39 106.03 118.33 96.93 87.03 70.57 85.31 87.03 83.84 83.98                                                                                                                                                                                                                                                                                                                                                                                                                                                                                                                                                                                                                                                                                                                                                                                                                                                                                                                                                                                                                                                                                                                                                                                                                                                                                                                                                                                                                                                                                                                                                                                                                                                                                                                                                                                                                                                                                                                                                                                                                             | -6.29  hg [bp] N 0.00 G 1.50 G 5.00 G 5.50 G 7.00 G 4.00 G 3.50 G 7.00 G 6 G G G G G G G G G G G G G G G G G G                                                                                                                        | IA Bonds<br>IC21<br>IC22<br>IC23<br>IC24<br>IC25<br>IC26<br>IC27<br>IC30<br>IC32<br>IC35<br>IC37<br>IC40<br>IC43                                                 | -14.86  YTM  4.49  4.69  5.11  6.76  6.90  6.72  7.55  8.53  9.37  10.78  11.38  12.22  12.65  12.79           | Premium -15 -5 47 9 23 -5 88 4 38 70 98 172 2000 214      | 26  Chg [bp] 1.50 1.50 5.00 5.00 5.00 5.00 5.50 7.00 4.00 3.50 4.00 4.00 4.00 | year, while copper climbed for a second day a iron ore prices rebounded.    2018   2019   2018   2019   2018   2019   2018   2019   2018   2019   2018   2019   2019   2019   2019   2019   2019   2019   2019   2019   2019   2019   2019   2019   2019   2019   2019   2019   2019   2019   2019   2019   2019   2019   2019   2019   2019   2019   2019   2019   2019   2019   2019   2019   2019   2019   2019   2019   2019   2019   2019   2019   2019   2019   2019   2019   2019   2019   2019   2019   2019   2019   2019   2019   2019   2019   2019   2019   2019   2019   2019   2019   2019   2019   2019   2019   2019   2019   2019   2019   2019   2019   2019   2019   2019   2019   2019   2019   2019   2019   2019   2019   2019   2019   2019   2019   2019   2019   2019   2019   2019   2019   2019   2019   2019   2019   2019   2019   2019   2019   2019   2019   2019   2019   2019   2019   2019   2019   2019   2019   2019   2019   2019   2019   2019   2019   2019   2019   2019   2019   2019   2019   2019   2019   2019   2019   2019   2019   2019   2019   2019   2019   2019   2019   2019   2019   2019   2019   2019   2019   2019   2019   2019   2019   2019   2019   2019   2019   2019   2019   2019   2019   2019   2019   2019   2019   2019   2019   2019   2019   2019   2019   2019   2019   2019   2019   2019   2019   2019   2019   2019   2019   2019   2019   2019   2019   2019   2019   2019   2019   2019   2019   2019   2019   2019   2019   2019   2019   2019   2019   2019   2019   2019   2019   2019   2019   2019   2019   2019   2019   2019   2019   2019   2019   2019   2019   2019   2019   2019   2019   2019   2019   2019   2019   2019   2019   2019   2019   2019   2019   2019   2019   2019   2019   2019   2019   2019   2019   2019   2019   2019   2019   2019   2019   2019   2019   2019   2019   2019   2019   2019   2019   2019   2019   2019   2019   2019   2019   2019   2019   2019   2019   2019   2019   2019   2019   2019   2019   2019   2019   2019   2019   2019   2019   2019   2019   2019   2019   2019   2019   2019   201 |  |  |
| R208<br>R2023<br>R186<br>R2030<br>R213<br>R209<br>R2037<br>R214<br>R2044<br>R2048                                                                                                  | SA versus Na<br>YTM C<br>3.77<br>4.64<br>6.67<br>8.50<br>8.99<br>10.08<br>10.41<br>8.99<br>10.65<br>10.56 | -10.00  mibian Bonds urrent Price C 100.39 106.03 118.33 96.93 87.03 70.57 85.31 87.03 83.84 83.98                                                                                                                                                                                                                                                                                                                                                                                                                                                                                                                                                                                                                                                                                                                                                                                                                                                                                                                                                                                                                                                                                                                                                                                                                                                                                                                                                                                                                                                                                                                                                                                                                                                                                                                                                                                                                                                                                                                                                                                                                             | -6.29  hg [bp] N 0.00 G 1.50 G 5.00 G 5.50 G 7.00 G 4.00 G 3.50 G 7.00 G 6 G G G G G G G G G G G G G G G G G G                                                                                                                        | IA Bonds<br>IC21<br>IC22<br>IC23<br>IC24<br>IC25<br>IC26<br>IC27<br>IC30<br>IC32<br>IC35<br>IC35<br>IC35<br>IC37<br>IC40<br>IC43<br>IC40<br>IC43<br>IC45<br>IC50 | -14.86  YTM  4.49  4.69  5.11  6.76  6.90  6.72  7.55  8.53  9.37  10.78  11.38  12.22  12.65  12.79           | Premium -15 -5 47 9 23 -5 88 4 38 70 98 172 2000 214      | 26  Chg [bp] 1.50 1.50 5.00 5.00 5.00 5.00 5.50 7.00 4.00 3.50 4.00 4.00 4.00 | year, while copper climbed for a second day a iron ore prices rebounded.    2018   2019   2018   2019   2018   2019   2018   2019   2018   2019   2018   2019   2018   2019   2019   2019   2019   2019   2019   2019   2019   2019   2019   2019   2019   2019   2019   2019   2019   2019   2019   2019   2019   2019   2019   2019   2019   2019   2019   2019   2019   2019   2019   2019   2019   2019   2019   2019   2019   2019   2019   2019   2019   2019   2019   2019   2019   2019   2019   2019   2019   2019   2019   2019   2019   2019   2019   2019   2019   2019   2019   2019   2019   2019   2019   2019   2019   2019   2019   2019   2019   2019   2019   2019   2019   2019   2019   2019   2019   2019   2019   2019   2019   2019   2019   2019   2019   2019   2019   2019   2019   2019   2019   2019   2019   2019   2019   2019   2019   2019   2019   2019   2019   2019   2019   2019   2019   2019   2019   2019   2019   2019   2019   2019   2019   2019   2019   2019   2019   2019   2019   2019   2019   2019   2019   2019   2019   2019   2019   2019   2019   2019   2019   2019   2019   2019   2019   2019   2019   2019   2019   2019   2019   2019   2019   2019   2019   2019   2019   2019   2019   2019   2019   2019   2019   2019   2019   2019   2019   2019   2019   2019   2019   2019   2019   2019   2019   2019   2019   2019   2019   2019   2019   2019   2019   2019   2019   2019   2019   2019   2019   2019   2019   2019   2019   2019   2019   2019   2019   2019   2019   2019   2019   2019   2019   2019   2019   2019   2019   2019   2019   2019   2019   2019   2019   2019   2019   2019   2019   2019   2019   2019   2019   2019   2019   2019   2019   2019   2019   2019   2019   2019   2019   2019   2019   2019   2019   2019   2019   2019   2019   2019   2019   2019   2019   2019   2019   2019   2019   2019   2019   2019   2019   2019   2019   2019   2019   2019   2019   2019   2019   2019   2019   2019   2019   2019   2019   2019   2019   2019   2019   2019   2019   2019   2019   2019   2019   2019   2019   2019   2019   201 |  |  |
| R208<br>R2023<br>R186<br>R2030<br>R213<br>R209<br>R2037<br>R214<br>R2044<br>R2048                                                                                                  | SA versus Na<br>YTM 3.77<br>4.64<br>6.67<br>8.50<br>8.99<br>10.08<br>10.41<br>8.99<br>10.65<br>10.56      | -10.00  Imibian Bonds Furrent Price 100.39 106.03 118.33 96.93 87.03 70.57 85.31 87.03 83.84 83.98                                                                                                                                                                                                                                                                                                                                                                                                                                                                                                                                                                                                                                                                                                                                                                                                                                                                                                                                                                                                                                                                                                                                                                                                                                                                                                                                                                                                                                                                                                                                                                                                                                                                                                                                                                                                                                                                                                                                                                                                                             | -6.29  hg [bp] N 0.00 1.50 G 5.00 G 5.50 G 7.00 G 4.00 G 3.50 G 7.00 G G G G G Net Ch                                                                                                                                                 | IA Bonds<br>IC21<br>IC22<br>IC23<br>IC24<br>IC25<br>IC26<br>IC27<br>IC30<br>IC32<br>IC32<br>IC35<br>IC32<br>IC35<br>IC43<br>IC43<br>IC43<br>IC45<br>IC45<br>IC50 | -14.86  YTM  4.49 4.69 5.11 6.76 6.90 6.72 7.55 8.53 9.37 10.78 11.38 12.22 12.65 12.79 13.05  d/d % 0.01      | Premium -15 -5 47 9 23 55 88 4 38 70 98 172 200 214 249   | Chg [bp] 1.50 1.50 1.50 5.00 5.00 5.00 5.00 4.00 4.00 4.00 4                  | year, while copper climbed for a second day a iron ore prices rebounded.    2018   2019   20                                                                                                                                                                                                                                                                                                                                                                                                                                                                                                                                                                                                                                                                                                                                                                                                                                                                                                                                                                                                                                                                                                                                                                                                                                                                                                                                                                                                                                                                                                                                                                                                                                                                                                                                                                                                                                                                                                                                                                                                                                   |  |  |
| R208<br>R2023<br>R186<br>R2030<br>R213<br>R209<br>R2037<br>R214<br>R2044<br>R2048                                                                                                  | 5A versus Na<br>YTM C<br>3.77<br>4.64<br>6.67<br>8.50<br>8.99<br>10.08<br>10.41<br>8.99<br>10.65<br>10.56 | -10.00  mibian Bonds urrent Price C 100.39 106.03 118.33 96.93 87.03 70.57 85.31 87.03 83.84 83.98                                                                                                                                                                                                                                                                                                                                                                                                                                                                                                                                                                                                                                                                                                                                                                                                                                                                                                                                                                                                                                                                                                                                                                                                                                                                                                                                                                                                                                                                                                                                                                                                                                                                                                                                                                                                                                                                                                                                                                                                                             | -6.29  hg [bp] N 0.00 G 1.50 G 5.00 G 5.50 G 4.00 G 3.50 G G G G G G G G G G G G G G G G G G G                                                                                                                                        | IA Bonds<br>IC21<br>IC22<br>IC23<br>IC24<br>IC25<br>IC26<br>IC27<br>IC30<br>IC32<br>IC35<br>IC37<br>IC40<br>IC43<br>IC43<br>IC45<br>IC50                         | -14.86  YTM 4.49 4.69 5.11 6.76 6.90 6.72 7.55 8.53 9.37 10.78 11.38 12.22 12.65 12.79 13.05  d/d % 0.01 -0.22 | Premium -15 5 47 9 23 55 88 4 4 38 70 98 172 200 214 249  | Chg [bp] 1.50 1.50 1.50 5.00 5.00 5.00 5.00 4.00 4.00 4.00 4                  | year, while copper climbed for a second day a iron ore prices rebounded.    2018   2019   2018   2019   2018   2019   2018   2019   2018   2019   2018   2019   2018   2019   2018   2019   2018   2019   2019   2019   2019   2019   2019   2019   2019   2019   2019   2019   2019   2019   2019   2019   2019   2019   2019   2019   2019   2019   2019   2019   2019   2019   2019   2019   2019   2019   2019   2019   2019   2019   2019   2019   2019   2019   2019   2019   2019   2019   2019   2019   2019   2019   2019   2019   2019   2019   2019   2019   2019   2019   2019   2019   2019   2019   2019   2019   2019   2019   2019   2019   2019   2019   2019   2019   2019   2019   2019   2019   2019   2019   2019   2019   2019   2019   2019   2019   2019   2019   2019   2019   2019   2019   2019   2019   2019   2019   2019   2019   2019   2019   2019   2019   2019   2019   2019   2019   2019   2019   2019   2019   2019   2019   2019   2019   2019   2019   2019   2019   2019   2019   2019   2019   2019   2019   2019   2019   2019   2019   2019   2019   2019   2019   2019   2019   2019   2019   2019   2019   2019   2019   2019   2019   2019   2019   2019   2019   2019   2019   2019   2019   2019   2019   2019   2019   2019   2019   2019   2019   2019   2019   2019   2019   2019   2019   2019   2019   2019   2019   2019   2019   2019   2019   2019   2019   2019   2019   2019   2019   2019   2019   2019   2019   2019   2019   2019   2019   2019   2019   2019   2019   2019   2019   2019   2019   2019   2019   2019   2019   2019   2019   2019   2019   2019   2019   2019   2019   2019   2019   2019   2019   2019   2019   2019   2019   2019   2019   2019   2019   2019   2019   2019   2019   2019   2019   2019   2019   2019   2019   2019   2019   2019   2019   2019   2019   2019   2019   2019   2019   2019   2019   2019   2019   2019   2019   2019   2019   2019   2019   2019   2019   2019   2019   2019   2019   2019   2019   2019   2019   2019   2019   2019   2019   2019   2019   2019   2019   2019   2019   2019   2019   2019   201 |  |  |
| R208 R2023 R186 R2030 R213 R209 R2037 R214 R2044 R2048  IJG Indices and In IJG Money Market IJG Bond Index WIBAR Overnigh                                                          | 5A versus Na<br>YTM C<br>3.77<br>4.64<br>6.67<br>8.50<br>8.99<br>10.08<br>10.41<br>8.99<br>10.65<br>10.56 | -10.00  Imibian Bonds Furrent Price C 100.39 106.03 118.33 96.93 87.03 70.57 85.31 87.03 83.84 83.98  Who Level 222.751 249.887 3.799                                                                                                                                                                                                                                                                                                                                                                                                                                                                                                                                                                                                                                                                                                                                                                                                                                                                                                                                                                                                                                                                                                                                                                                                                                                                                                                                                                                                                                                                                                                                                                                                                                                                                                                                                                                                                                                                                                                                                                                          | -6.29  hg [bp] N 0.00 1.50 G 5.00 5.50 G 4.00 G 3.50 G 4.00 G 3.00 G G G G Net Ch                                                                                                                                                     | IA Bonds<br>IC21<br>IC22<br>IC23<br>IC24<br>IC25<br>IC26<br>IC30<br>IC30<br>IC32<br>IC35<br>IC37<br>IC40<br>IC43<br>IC45<br>IC50                                 | -14.86  YTM  4.49 4.69 5.11 6.76 6.90 6.72 7.55 8.53 9.37 10.78 11.38 12.22 12.65 12.79 13.05  d/d % 0.01      | Premium -15 -5 47 9 23 55 88 4 38 70 98 172 200 214 249   | Chg [bp] 1.50 1.50 1.50 5.00 5.00 5.00 5.00 4.00 4.00 4.00 4                  | year, while copper climbed for a second day a iron ore prices rebounded.    2018   2019   2019   2019   2019   2019   2019   2019   2019   2019   2019   2019   2019   2019   2019   2019   2019   2019   2019   2019   2019   2019   2019   2019   2019   2019   2019   2019   2019   2019   2019   2019   2019   2019   2019   2019   2019   2019   2019   2019   2019   2019   2019   2019   2019   2019   2019   2019   2019   2019   2019   2019   2019   2019   2019   2019   2019   2019   2019   2019   2019   2019   2019   2019   2019   2019   2019   2019   2019   2019   2019   2019   2019   2019   2019   2019   2019   2019   2019   2019   2019   2019   2019   2019   2019   2019   2019   2019   2019   2019   2019   2019   2019   2019   2019   2019   2019   2019   2019   2019   2019   2019   2019   2019   2019   2019   2019   2019   2019   2019   2019   2019   2019   2019   2019   2019   2019   2019   2019   2019   2019   2019   2019   2019   2019   2019   2019   2019   2019   2019   2019   2019   2019   2019   2019   2019   2019   2019   2019   2019   2019   2019   2019   2019   2019   2019   2019   2019   2019   2019   2019   2019   2019   2019   2019   2019   2019   2019   2019   2019   2019   2019   2019   2019   2019   2019   2019   2019   2019   2019   2019   2019   2019   2019   2019   2019   2019   2019   2019   2019   2019   2019   2019   2019   2019   2019   2019   2019   2019   2019   2019   2019   2019   2019   2019   2019   2019   2019   2019   2019   2019   2019   2019   2019   2019   2019   2019   2019   2019   2019   2019   2019   2019   2019   2019   2019   2019   2019   2019   2019   2019   2019   2019   2019   2019   2019   2019   2019   2019   2019   2019   2019   2019   2019   2019   2019   2019   2019   2019   2019   2019   2019   2019   2019   2019   2019   2019   2019   2019   2019   2019   2019   2019   2019   2019   2019   2019   2019   2019   2019   2019   2019   2019   2019   2019   2019   2019   2019   2019   2019   2019   2019   2019   2019   2019   2019   2019   2019   2019   2019   2019   201 |  |  |
| R208<br>R2023<br>R186<br>R2030<br>R213<br>R209<br>R2037<br>R214<br>R2048<br>BJG Indices and In<br>UG Money Marke<br>IJG Bond Index<br>WIBAR Overnigh<br>WIBAR Sm                   | 5A versus Na<br>YTM C<br>3.77<br>4.64<br>6.67<br>8.50<br>8.99<br>10.08<br>10.41<br>8.99<br>10.65<br>10.56 | -10.00  Imibian Bonds Furrent Price C 100.39 106.03 118.33 96.93 87.03 70.57 85.31 87.03 83.84 83.98  While Company Co | -6.29  hg [bp] N 0.00 1.50 G 5.00 5.50 G 4.00 G 3.50 G 4.00 G 3.00 G G G G Net Ch                                                                                                                                                     | IA Bonds<br>IC21<br>IC22<br>IC23<br>IC24<br>IC25<br>IC26<br>IC27<br>IC30<br>IC32<br>IC35<br>IC37<br>IC40<br>IC43<br>IC43<br>IC45<br>IC50                         | -14.86  YTM 4.49 4.69 5.11 6.76 6.90 6.72 7.55 8.53 9.37 10.78 11.38 12.22 12.65 12.79 13.05  d/d % 0.01 -0.22 | Premium -15 -5 47 9 23 55 88 4 38 70 98 172 200 214 249   | Chg [bp] 1.50 1.50 1.50 5.00 5.00 5.00 5.00 4.00 4.00 4.00 4                  | year, while copper climbed for a second day a iron ore prices rebounded.    2018   2019   20                                                                                                                                                                                                                                                                                                                                                                                                                                                                                                                                                                                                                                                                                                                                                                                                                                                                                                                                                                                                                                                                                                                                                                                                                                                                                                                                                                                                                                                                                                                                                                                                                                                                                                                                                                                                                                                                                                                                                                                                                                   |  |  |
| R2023<br>R186<br>R2030<br>R213<br>R209<br>R214<br>R2044<br>R2044<br>R2048<br>UG Indices and In<br>IJG Money Marke<br>IJG Bond Index<br>WIBAR Overnigh<br>WIBAR 3 m<br>SA Repo Rate | 5A versus Na<br>YTM C<br>3.77<br>4.64<br>6.67<br>8.50<br>8.99<br>10.08<br>10.41<br>8.99<br>10.65<br>10.56 | -10.00  Imibian Bonds Furrent Price 100.39 106.03 118.33 96.93 87.03 70.57 85.31 87.03 83.84 83.98  %) Level 222.751 249.887 3.799 3.956 3.50                                                                                                                                                                                                                                                                                                                                                                                                                                                                                                                                                                                                                                                                                                                                                                                                                                                                                                                                                                                                                                                                                                                                                                                                                                                                                                                                                                                                                                                                                                                                                                                                                                                                                                                                                                                                                                                                                                                                                                                  | -6.29  hg [bp] N 0.00 1.50 G 5.00 5.50 G 4.00 G 3.50 G 4.00 G 3.00 G G G G Net Ch                                                                                                                                                     | IA Bonds<br>IC21<br>IC22<br>IC23<br>IC24<br>IC25<br>IC26<br>IC30<br>IC32<br>IC35<br>IC37<br>IC40<br>IC43<br>IC45<br>IC50                                         | -14.86  YTM 4.49 4.69 5.11 6.76 6.90 6.72 7.55 8.53 9.37 10.78 11.38 12.22 12.65 12.79 13.05  d/d % 0.01 -0.22 | Premium -15 -5 47 9 23 55 88 4 38 70 98 172 200 214 249   | 26  Chg [bp] 1.50 1.50 1.50 5.00 5.00 5.00 5.00 4.00 4.00 4.00 4              | year, while copper climbed for a second day a iron ore prices rebounded.    2018                                                                                                                                                                                                                                                                                                                                                                                                                                                                                                                                                                                                                                                                                                                                                                                                                                                                                                                                                                                                                                                                                                                                                                                                                                                                                                                                                                                                                                                                                                                                                                                                                                                                                                                                                                                                                                                                                                                                                                                                                                               |  |  |
| R208 R2023 R186 R2030 R213 R2037 R214 R2044 R2048  UG Indices and In UG Money Marke UG Bond Index WIBAR Overnigh WIBAR 3m SA Repo Rate SA Prime Rate                               | 5A versus Na<br>YTM C<br>3.77<br>4.64<br>6.67<br>8.50<br>8.99<br>10.08<br>10.41<br>8.99<br>10.65<br>10.56 | -10.00  mibian Bonds urrent Price C 100.39 106.03 118.33 96.93 87.03 70.57 85.31 87.03 83.84 83.98  %)  Level 222.751 249.887 3.799 3.956 3.50 7.00                                                                                                                                                                                                                                                                                                                                                                                                                                                                                                                                                                                                                                                                                                                                                                                                                                                                                                                                                                                                                                                                                                                                                                                                                                                                                                                                                                                                                                                                                                                                                                                                                                                                                                                                                                                                                                                                                                                                                                            | -6.29  hg [bp] N 0.00 1.50 G 5.00 5.50 G 4.00 G 3.50 G 4.00 G 3.00 G G G G Net Ch                                                                                                                                                     | IA Bonds<br>IC21<br>IC22<br>IC23<br>IC24<br>IC25<br>IC26<br>IC30<br>IC32<br>IC35<br>IC37<br>IC40<br>IC43<br>IC45<br>IC50                                         | -14.86  YTM 4.49 4.69 5.11 6.76 6.90 6.72 7.55 8.53 9.37 10.78 11.38 12.22 12.65 12.79 13.05  d/d % 0.01 -0.22 | Premium -15 -5 47 9 23 55 88 4 38 70 98 172 200 214 249   | Chg [bp] 1.50 1.50 1.50 5.00 5.00 5.00 5.00 4.00 4.00 4.00 4                  | year, while copper climbed for a second day a iron ore prices rebounded.    2018   2019   2018   2019   2018   2019   2018   2019   2018   2019   2018   2019   2018   2019   2018   2019   2019   2019   2019   2019   2019   2019   2019   2019   2019   2019   2019   2019   2019   2019   2019   2019   2019   2019   2019   2019   2019   2019   2019   2019   2019   2019   2019   2019   2019   2019   2019   2019   2019   2019   2019   2019   2019   2019   2019   2019   2019   2019   2019   2019   2019   2019   2019   2019   2019   2019   2019   2019   2019   2019   2019   2019   2019   2019   2019   2019   2019   2019   2019   2019   2019   2019   2019   2019   2019   2019   2019   2019   2019   2019   2019   2019   2019   2019   2019   2019   2019   2019   2019   2019   2019   2019   2019   2019   2019   2019   2019   2019   2019   2019   2019   2019   2019   2019   2019   2019   2019   2019   2019   2019   2019   2019   2019   2019   2019   2019   2019   2019   2019   2019   2019   2019   2019   2019   2019   2019   2019   2019   2019   2019   2019   2019   2019   2019   2019   2019   2019   2019   2019   2019   2019   2019   2019   2019   2019   2019   2019   2019   2019   2019   2019   2019   2019   2019   2019   2019   2019   2019   2019   2019   2019   2019   2019   2019   2019   2019   2019   2019   2019   2019   2019   2019   2019   2019   2019   2019   2019   2019   2019   2019   2019   2019   2019   2019   2019   2019   2019   2019   2019   2019   2019   2019   2019   2019   2019   2019   2019   2019   2019   2019   2019   2019   2019   2019   2019   2019   2019   2019   2019   2019   2019   2019   2019   2019   2019   2019   2019   2019   2019   2019   2019   2019   2019   2019   2019   2019   2019   2019   2019   2019   2019   2019   2019   2019   2019   2019   2019   2019   2019   2019   2019   2019   2019   2019   2019   2019   2019   2019   2019   2019   2019   2019   2019   2019   2019   2019   2019   2019   2019   2019   2019   2019   2019   2019   2019   2019   2019   2019   2019   2019   2019   201 |  |  |
| R208 R2023 R186 R2030 R213 R209 R2037 R214 R2048  IJG Indices and In IJG Money Marke IJG Bond Index WIBAR Overnigh WIBAR 3m SA Repo Rate                                           | SA versus Na<br>YTM C<br>3.77<br>4.64<br>6.67<br>8.50<br>8.99<br>10.08<br>10.41<br>8.99<br>10.65<br>10.56 | -10.00  Imibian Bonds Furrent Price 100.39 106.03 118.33 96.93 87.03 70.57 85.31 87.03 83.84 83.98  %) Level 222.751 249.887 3.799 3.956 3.50                                                                                                                                                                                                                                                                                                                                                                                                                                                                                                                                                                                                                                                                                                                                                                                                                                                                                                                                                                                                                                                                                                                                                                                                                                                                                                                                                                                                                                                                                                                                                                                                                                                                                                                                                                                                                                                                                                                                                                                  | -6.29  hg [bp] N 0.00 1.50 G 5.00 5.50 G 4.00 G 3.50 G 4.00 G 3.00 G G G G Net Ch                                                                                                                                                     | IA Bonds<br>IC21<br>IC22<br>IC23<br>IC24<br>IC25<br>IC26<br>IC30<br>IC32<br>IC35<br>IC37<br>IC40<br>IC43<br>IC45<br>IC50                                         | -14.86  YTM 4.49 4.69 5.11 6.76 6.90 6.72 7.55 8.53 9.37 10.78 11.38 12.22 12.65 12.79 13.05  d/d % 0.01 -0.22 | Premium -15 -5 47 9 23 55 88 4 38 70 98 172 200 214 249   | 26  Chg [bp] 1.50 1.50 1.50 5.00 5.00 5.00 5.00 4.00 4.00 4.00 4              | year, while copper climbed for a second day a iron ore prices rebounded.    2018                                                                                                                                                                                                                                                                                                                                                                                                                                                                                                                                                                                                                                                                                                                                                                                                                                                                                                                                                                                                                                                                                                                                                                                                                                                                                                                                                                                                                                                                                                                                                                                                                                                                                                                                                                                                                                                                                                                                                                                                                                               |  |  |