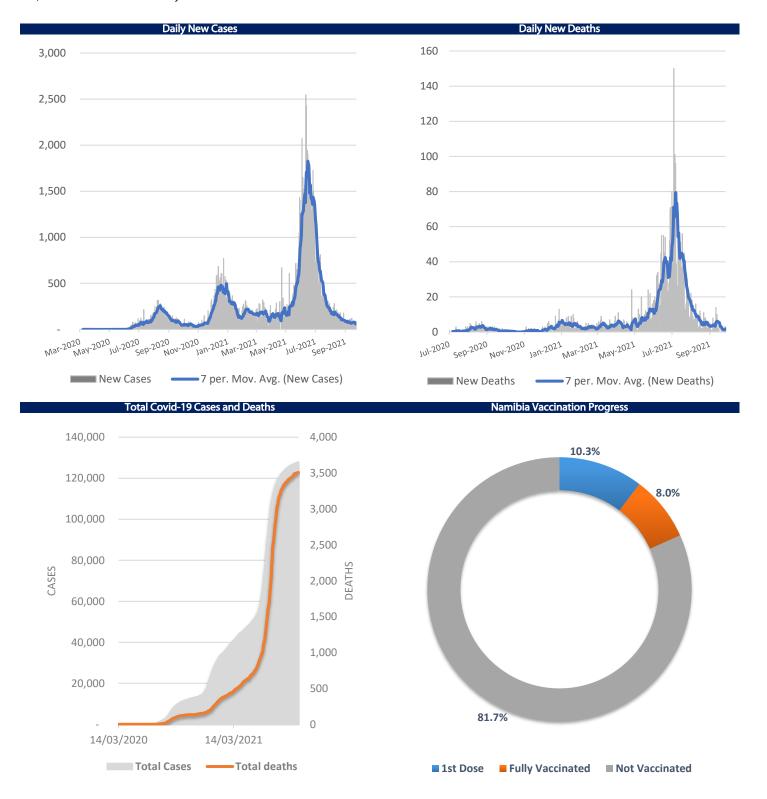

# IJG Daily Bulletin Friday, 08 October 2021

| <b>Local Indices</b>                                                                                                                                                                |                                                                          |                                                                                                                                                     |                                                                                  |                                                                                                                                              |                                                                                                                                                |                                                                                                                                         |                                                                                                                                                                                                                                                                                                                                                                                                                                                                                                                                                                                                                                                                                                                                                                                                                                                                                                                                                                                                                                                                                                                                                                                                                                                                                                                                                                                                                                                                                                                                                                                                                                                                                                                                                                                                                                                                                                                                                                                                                                                                                                                                                                                                                                                                                                                                                                                                                                                                                                                                                                                                                                                              | The Day Ahead                                                                           |                                                                                    |
|-------------------------------------------------------------------------------------------------------------------------------------------------------------------------------------|--------------------------------------------------------------------------|-----------------------------------------------------------------------------------------------------------------------------------------------------|----------------------------------------------------------------------------------|----------------------------------------------------------------------------------------------------------------------------------------------|------------------------------------------------------------------------------------------------------------------------------------------------|-----------------------------------------------------------------------------------------------------------------------------------------|--------------------------------------------------------------------------------------------------------------------------------------------------------------------------------------------------------------------------------------------------------------------------------------------------------------------------------------------------------------------------------------------------------------------------------------------------------------------------------------------------------------------------------------------------------------------------------------------------------------------------------------------------------------------------------------------------------------------------------------------------------------------------------------------------------------------------------------------------------------------------------------------------------------------------------------------------------------------------------------------------------------------------------------------------------------------------------------------------------------------------------------------------------------------------------------------------------------------------------------------------------------------------------------------------------------------------------------------------------------------------------------------------------------------------------------------------------------------------------------------------------------------------------------------------------------------------------------------------------------------------------------------------------------------------------------------------------------------------------------------------------------------------------------------------------------------------------------------------------------------------------------------------------------------------------------------------------------------------------------------------------------------------------------------------------------------------------------------------------------------------------------------------------------------------------------------------------------------------------------------------------------------------------------------------------------------------------------------------------------------------------------------------------------------------------------------------------------------------------------------------------------------------------------------------------------------------------------------------------------------------------------------------------------|-----------------------------------------------------------------------------------------|------------------------------------------------------------------------------------|
| Eocal Hidices                                                                                                                                                                       | Level                                                                    | Net Change                                                                                                                                          | d/d %                                                                            | mtd %                                                                                                                                        | ytd %                                                                                                                                          | 52Wk High                                                                                                                               | 52Wk Low                                                                                                                                                                                                                                                                                                                                                                                                                                                                                                                                                                                                                                                                                                                                                                                                                                                                                                                                                                                                                                                                                                                                                                                                                                                                                                                                                                                                                                                                                                                                                                                                                                                                                                                                                                                                                                                                                                                                                                                                                                                                                                                                                                                                                                                                                                                                                                                                                                                                                                                                                                                                                                                     | Economic News                                                                           |                                                                                    |
| NSX Overall                                                                                                                                                                         | 1447                                                                     | 25.70                                                                                                                                               | 1.81                                                                             | 0.10                                                                                                                                         | 17.39                                                                                                                                          | 5967                                                                                                                                    | 1004                                                                                                                                                                                                                                                                                                                                                                                                                                                                                                                                                                                                                                                                                                                                                                                                                                                                                                                                                                                                                                                                                                                                                                                                                                                                                                                                                                                                                                                                                                                                                                                                                                                                                                                                                                                                                                                                                                                                                                                                                                                                                                                                                                                                                                                                                                                                                                                                                                                                                                                                                                                                                                                         | US Nonfarm Payro                                                                        | olls (Sep)                                                                         |
| NSX Local                                                                                                                                                                           | 468                                                                      | 0.00                                                                                                                                                | 0.00                                                                             | 1.65                                                                                                                                         | 2.46                                                                                                                                           | 468                                                                                                                                     | 412                                                                                                                                                                                                                                                                                                                                                                                                                                                                                                                                                                                                                                                                                                                                                                                                                                                                                                                                                                                                                                                                                                                                                                                                                                                                                                                                                                                                                                                                                                                                                                                                                                                                                                                                                                                                                                                                                                                                                                                                                                                                                                                                                                                                                                                                                                                                                                                                                                                                                                                                                                                                                                                          | US Unemploymer                                                                          |                                                                                    |
| ISE ALSI                                                                                                                                                                            | 65158                                                                    | 1170.73                                                                                                                                             | 1.83                                                                             | 1.36                                                                                                                                         | 9.68                                                                                                                                           | 69814                                                                                                                                   | 51226                                                                                                                                                                                                                                                                                                                                                                                                                                                                                                                                                                                                                                                                                                                                                                                                                                                                                                                                                                                                                                                                                                                                                                                                                                                                                                                                                                                                                                                                                                                                                                                                                                                                                                                                                                                                                                                                                                                                                                                                                                                                                                                                                                                                                                                                                                                                                                                                                                                                                                                                                                                                                                                        | US Wholesale Inve                                                                       |                                                                                    |
| JSE Top40                                                                                                                                                                           | 58722                                                                    | 1197.99                                                                                                                                             | 2.08                                                                             | 1.48                                                                                                                                         | 7.99                                                                                                                                           | 63969.70                                                                                                                                | 46976.12                                                                                                                                                                                                                                                                                                                                                                                                                                                                                                                                                                                                                                                                                                                                                                                                                                                                                                                                                                                                                                                                                                                                                                                                                                                                                                                                                                                                                                                                                                                                                                                                                                                                                                                                                                                                                                                                                                                                                                                                                                                                                                                                                                                                                                                                                                                                                                                                                                                                                                                                                                                                                                                     |                                                                                         | urrent Account Balance (Au                                                         |
| JSE INDI                                                                                                                                                                            | 83305                                                                    | 1406.37                                                                                                                                             | 1.72                                                                             | 1.63                                                                                                                                         | 6.94                                                                                                                                           | 90420                                                                                                                                   | 72140                                                                                                                                                                                                                                                                                                                                                                                                                                                                                                                                                                                                                                                                                                                                                                                                                                                                                                                                                                                                                                                                                                                                                                                                                                                                                                                                                                                                                                                                                                                                                                                                                                                                                                                                                                                                                                                                                                                                                                                                                                                                                                                                                                                                                                                                                                                                                                                                                                                                                                                                                                                                                                                        | Japan Machine To                                                                        |                                                                                    |
| JSE FINI<br>JSE RESI                                                                                                                                                                | 14294<br>59885                                                           | -104.69<br>2346.96                                                                                                                                  | -0.73<br>4.08                                                                    | -2.26<br>3.10                                                                                                                                | 18.52<br>4.01                                                                                                                                  | 14777<br>73210                                                                                                                          | 9395<br>46546                                                                                                                                                                                                                                                                                                                                                                                                                                                                                                                                                                                                                                                                                                                                                                                                                                                                                                                                                                                                                                                                                                                                                                                                                                                                                                                                                                                                                                                                                                                                                                                                                                                                                                                                                                                                                                                                                                                                                                                                                                                                                                                                                                                                                                                                                                                                                                                                                                                                                                                                                                                                                                                | Japan PPI (Sep)                                                                         | or orders (sep)                                                                    |
| JSE Banks                                                                                                                                                                           | 8384                                                                     | -58.26                                                                                                                                              | -0.69                                                                            | -3.18                                                                                                                                        | 22.41                                                                                                                                          | 8790                                                                                                                                    | 5199                                                                                                                                                                                                                                                                                                                                                                                                                                                                                                                                                                                                                                                                                                                                                                                                                                                                                                                                                                                                                                                                                                                                                                                                                                                                                                                                                                                                                                                                                                                                                                                                                                                                                                                                                                                                                                                                                                                                                                                                                                                                                                                                                                                                                                                                                                                                                                                                                                                                                                                                                                                                                                                         | заранн (оср)                                                                            |                                                                                    |
| Global Indices                                                                                                                                                                      | 0304                                                                     | -30.20                                                                                                                                              | -0.09                                                                            | -5.16                                                                                                                                        | 22.41                                                                                                                                          | 67 90                                                                                                                                   | 3199                                                                                                                                                                                                                                                                                                                                                                                                                                                                                                                                                                                                                                                                                                                                                                                                                                                                                                                                                                                                                                                                                                                                                                                                                                                                                                                                                                                                                                                                                                                                                                                                                                                                                                                                                                                                                                                                                                                                                                                                                                                                                                                                                                                                                                                                                                                                                                                                                                                                                                                                                                                                                                                         |                                                                                         |                                                                                    |
| Global Indices                                                                                                                                                                      | Level                                                                    | Net Change                                                                                                                                          | d/d %                                                                            | mtd %                                                                                                                                        | ytd %                                                                                                                                          | 52Wk High                                                                                                                               | 52Wk Low                                                                                                                                                                                                                                                                                                                                                                                                                                                                                                                                                                                                                                                                                                                                                                                                                                                                                                                                                                                                                                                                                                                                                                                                                                                                                                                                                                                                                                                                                                                                                                                                                                                                                                                                                                                                                                                                                                                                                                                                                                                                                                                                                                                                                                                                                                                                                                                                                                                                                                                                                                                                                                                     |                                                                                         |                                                                                    |
| Dow Jones                                                                                                                                                                           | 34755                                                                    | 337.95                                                                                                                                              | 0.98                                                                             | 2.69                                                                                                                                         | 13.55                                                                                                                                          | 35631                                                                                                                                   | 26144                                                                                                                                                                                                                                                                                                                                                                                                                                                                                                                                                                                                                                                                                                                                                                                                                                                                                                                                                                                                                                                                                                                                                                                                                                                                                                                                                                                                                                                                                                                                                                                                                                                                                                                                                                                                                                                                                                                                                                                                                                                                                                                                                                                                                                                                                                                                                                                                                                                                                                                                                                                                                                                        |                                                                                         |                                                                                    |
| S&P 500                                                                                                                                                                             | 4400                                                                     | 36.21                                                                                                                                               | 0.83                                                                             | 2.14                                                                                                                                         | 17.14                                                                                                                                          | 4546                                                                                                                                    | 3234                                                                                                                                                                                                                                                                                                                                                                                                                                                                                                                                                                                                                                                                                                                                                                                                                                                                                                                                                                                                                                                                                                                                                                                                                                                                                                                                                                                                                                                                                                                                                                                                                                                                                                                                                                                                                                                                                                                                                                                                                                                                                                                                                                                                                                                                                                                                                                                                                                                                                                                                                                                                                                                         |                                                                                         |                                                                                    |
| NASDAQ                                                                                                                                                                              | 14654                                                                    | 152.11                                                                                                                                              | 1.05                                                                             | 1.42                                                                                                                                         | 13.70                                                                                                                                          | 15403                                                                                                                                   | 10823                                                                                                                                                                                                                                                                                                                                                                                                                                                                                                                                                                                                                                                                                                                                                                                                                                                                                                                                                                                                                                                                                                                                                                                                                                                                                                                                                                                                                                                                                                                                                                                                                                                                                                                                                                                                                                                                                                                                                                                                                                                                                                                                                                                                                                                                                                                                                                                                                                                                                                                                                                                                                                                        |                                                                                         |                                                                                    |
| US 30yr Bond                                                                                                                                                                        | 2.13                                                                     | 0.05                                                                                                                                                | 2.28                                                                             | 4.79                                                                                                                                         | 30.28                                                                                                                                          | 2.51                                                                                                                                    | 1.46                                                                                                                                                                                                                                                                                                                                                                                                                                                                                                                                                                                                                                                                                                                                                                                                                                                                                                                                                                                                                                                                                                                                                                                                                                                                                                                                                                                                                                                                                                                                                                                                                                                                                                                                                                                                                                                                                                                                                                                                                                                                                                                                                                                                                                                                                                                                                                                                                                                                                                                                                                                                                                                         |                                                                                         |                                                                                    |
| FTSE100                                                                                                                                                                             | 7078                                                                     | 82.17                                                                                                                                               | 1.17                                                                             | -0.12                                                                                                                                        | 9.56                                                                                                                                           | 7224                                                                                                                                    | 5526                                                                                                                                                                                                                                                                                                                                                                                                                                                                                                                                                                                                                                                                                                                                                                                                                                                                                                                                                                                                                                                                                                                                                                                                                                                                                                                                                                                                                                                                                                                                                                                                                                                                                                                                                                                                                                                                                                                                                                                                                                                                                                                                                                                                                                                                                                                                                                                                                                                                                                                                                                                                                                                         |                                                                                         |                                                                                    |
| DAX                                                                                                                                                                                 | 15251                                                                    | 277.53                                                                                                                                              | 1.85                                                                             | -0.06                                                                                                                                        | 11.17                                                                                                                                          | 16030                                                                                                                                   | 11450                                                                                                                                                                                                                                                                                                                                                                                                                                                                                                                                                                                                                                                                                                                                                                                                                                                                                                                                                                                                                                                                                                                                                                                                                                                                                                                                                                                                                                                                                                                                                                                                                                                                                                                                                                                                                                                                                                                                                                                                                                                                                                                                                                                                                                                                                                                                                                                                                                                                                                                                                                                                                                                        |                                                                                         |                                                                                    |
| Hang Seng                                                                                                                                                                           | 24702                                                                    | 735.24                                                                                                                                              | 3.07                                                                             | 0.25                                                                                                                                         | -9.53                                                                                                                                          | 31183                                                                                                                                   | 23681                                                                                                                                                                                                                                                                                                                                                                                                                                                                                                                                                                                                                                                                                                                                                                                                                                                                                                                                                                                                                                                                                                                                                                                                                                                                                                                                                                                                                                                                                                                                                                                                                                                                                                                                                                                                                                                                                                                                                                                                                                                                                                                                                                                                                                                                                                                                                                                                                                                                                                                                                                                                                                                        |                                                                                         |                                                                                    |
| Nikkei                                                                                                                                                                              | 27678                                                                    | 149.34                                                                                                                                              | 0.54                                                                             | -4.35                                                                                                                                        | 2.65                                                                                                                                           | 30796                                                                                                                                   | 22948                                                                                                                                                                                                                                                                                                                                                                                                                                                                                                                                                                                                                                                                                                                                                                                                                                                                                                                                                                                                                                                                                                                                                                                                                                                                                                                                                                                                                                                                                                                                                                                                                                                                                                                                                                                                                                                                                                                                                                                                                                                                                                                                                                                                                                                                                                                                                                                                                                                                                                                                                                                                                                                        | NCV Marilant Warra                                                                      |                                                                                    |
| Currencies                                                                                                                                                                          |                                                                          | N Cl                                                                                                                                                | 1/10/                                                                            | 1.100                                                                                                                                        | . 10                                                                                                                                           | EOVAD LIC L                                                                                                                             | E014/1                                                                                                                                                                                                                                                                                                                                                                                                                                                                                                                                                                                                                                                                                                                                                                                                                                                                                                                                                                                                                                                                                                                                                                                                                                                                                                                                                                                                                                                                                                                                                                                                                                                                                                                                                                                                                                                                                                                                                                                                                                                                                                                                                                                                                                                                                                                                                                                                                                                                                                                                                                                                                                                       | NSX Market Wrap                                                                         |                                                                                    |
| N¢/H¢                                                                                                                                                                               | Level                                                                    | Net Change                                                                                                                                          | d/d %                                                                            | mtd %                                                                                                                                        | ytd %                                                                                                                                          | 52Wk High                                                                                                                               | 52Wk Low                                                                                                                                                                                                                                                                                                                                                                                                                                                                                                                                                                                                                                                                                                                                                                                                                                                                                                                                                                                                                                                                                                                                                                                                                                                                                                                                                                                                                                                                                                                                                                                                                                                                                                                                                                                                                                                                                                                                                                                                                                                                                                                                                                                                                                                                                                                                                                                                                                                                                                                                                                                                                                                     |                                                                                         | on the NSX yesterday wi                                                            |
| N\$/US\$<br>N\$/£                                                                                                                                                                   | 14.96                                                                    | -0.02                                                                                                                                               | -0.11                                                                            | 0.48<br>-0.45                                                                                                                                | -2.02<br>-1.52                                                                                                                                 | 16.72                                                                                                                                   | 13.41                                                                                                                                                                                                                                                                                                                                                                                                                                                                                                                                                                                                                                                                                                                                                                                                                                                                                                                                                                                                                                                                                                                                                                                                                                                                                                                                                                                                                                                                                                                                                                                                                                                                                                                                                                                                                                                                                                                                                                                                                                                                                                                                                                                                                                                                                                                                                                                                                                                                                                                                                                                                                                                        |                                                                                         | Anglo American and N\$2.2                                                          |
| N\$/£<br>N\$/€                                                                                                                                                                      | 20.36<br>17.28                                                           | 0.02<br>-0.02                                                                                                                                       | 0.12<br>-0.14                                                                    | -0.45<br>0.81                                                                                                                                | -1.52<br>3.66                                                                                                                                  | 21.66<br>19.58                                                                                                                          | 18.95<br>16.31                                                                                                                                                                                                                                                                                                                                                                                                                                                                                                                                                                                                                                                                                                                                                                                                                                                                                                                                                                                                                                                                                                                                                                                                                                                                                                                                                                                                                                                                                                                                                                                                                                                                                                                                                                                                                                                                                                                                                                                                                                                                                                                                                                                                                                                                                                                                                                                                                                                                                                                                                                                                                                               |                                                                                         | rd Bank Group exchangir                                                            |
| N\$/AUD\$                                                                                                                                                                           | 10.94                                                                    | 0.02                                                                                                                                                | 0.43                                                                             | -0.49                                                                                                                                        | 3.29                                                                                                                                           | 12.02                                                                                                                                   | 10.36                                                                                                                                                                                                                                                                                                                                                                                                                                                                                                                                                                                                                                                                                                                                                                                                                                                                                                                                                                                                                                                                                                                                                                                                                                                                                                                                                                                                                                                                                                                                                                                                                                                                                                                                                                                                                                                                                                                                                                                                                                                                                                                                                                                                                                                                                                                                                                                                                                                                                                                                                                                                                                                        |                                                                                         | cal bourse N\$18,550 worth                                                         |
| N\$/CAD\$                                                                                                                                                                           | 11.92                                                                    | 0.02                                                                                                                                                | 0.19                                                                             | -0.55                                                                                                                                        | -3.33                                                                                                                                          | 12.67                                                                                                                                   | 11.10                                                                                                                                                                                                                                                                                                                                                                                                                                                                                                                                                                                                                                                                                                                                                                                                                                                                                                                                                                                                                                                                                                                                                                                                                                                                                                                                                                                                                                                                                                                                                                                                                                                                                                                                                                                                                                                                                                                                                                                                                                                                                                                                                                                                                                                                                                                                                                                                                                                                                                                                                                                                                                                        |                                                                                         | gs Namibia traded at mark                                                          |
| US\$/€                                                                                                                                                                              | 1.16                                                                     | 0.00                                                                                                                                                | -0.03                                                                            | -0.28                                                                                                                                        | -5.47                                                                                                                                          | 1.23                                                                                                                                    | 1.15                                                                                                                                                                                                                                                                                                                                                                                                                                                                                                                                                                                                                                                                                                                                                                                                                                                                                                                                                                                                                                                                                                                                                                                                                                                                                                                                                                                                                                                                                                                                                                                                                                                                                                                                                                                                                                                                                                                                                                                                                                                                                                                                                                                                                                                                                                                                                                                                                                                                                                                                                                                                                                                         |                                                                                         | h of Paratus Namibia Holding                                                       |
| US\$/¥                                                                                                                                                                              | 111.63                                                                   | 0.22                                                                                                                                                | 0.20                                                                             | -0.56                                                                                                                                        | -7.75                                                                                                                                          | 112.08                                                                                                                                  | 102.59                                                                                                                                                                                                                                                                                                                                                                                                                                                                                                                                                                                                                                                                                                                                                                                                                                                                                                                                                                                                                                                                                                                                                                                                                                                                                                                                                                                                                                                                                                                                                                                                                                                                                                                                                                                                                                                                                                                                                                                                                                                                                                                                                                                                                                                                                                                                                                                                                                                                                                                                                                                                                                                       |                                                                                         | No ETF trades were recorded                                                        |
| Commodities                                                                                                                                                                         |                                                                          |                                                                                                                                                     |                                                                                  |                                                                                                                                              |                                                                                                                                                |                                                                                                                                         |                                                                                                                                                                                                                                                                                                                                                                                                                                                                                                                                                                                                                                                                                                                                                                                                                                                                                                                                                                                                                                                                                                                                                                                                                                                                                                                                                                                                                                                                                                                                                                                                                                                                                                                                                                                                                                                                                                                                                                                                                                                                                                                                                                                                                                                                                                                                                                                                                                                                                                                                                                                                                                                              | JSE Market Wrap                                                                         |                                                                                    |
|                                                                                                                                                                                     | Level                                                                    | Net Change                                                                                                                                          | d/d %                                                                            | mtd %                                                                                                                                        | ytd %                                                                                                                                          | 52Wk High                                                                                                                               | 52Wk Low                                                                                                                                                                                                                                                                                                                                                                                                                                                                                                                                                                                                                                                                                                                                                                                                                                                                                                                                                                                                                                                                                                                                                                                                                                                                                                                                                                                                                                                                                                                                                                                                                                                                                                                                                                                                                                                                                                                                                                                                                                                                                                                                                                                                                                                                                                                                                                                                                                                                                                                                                                                                                                                     |                                                                                         | ca All Share Index rose 1.8%                                                       |
| Brent Crude                                                                                                                                                                         | 81.95                                                                    | 0.87                                                                                                                                                | 1.07                                                                             | 5.89                                                                                                                                         | 63.39                                                                                                                                          | 83.47                                                                                                                                   | 39.87                                                                                                                                                                                                                                                                                                                                                                                                                                                                                                                                                                                                                                                                                                                                                                                                                                                                                                                                                                                                                                                                                                                                                                                                                                                                                                                                                                                                                                                                                                                                                                                                                                                                                                                                                                                                                                                                                                                                                                                                                                                                                                                                                                                                                                                                                                                                                                                                                                                                                                                                                                                                                                                        |                                                                                         | ocks gained, 85 fell, and 3 we                                                     |
| Gold                                                                                                                                                                                | 1755.78                                                                  | -6.96                                                                                                                                               | -0.39                                                                            | 0.02                                                                                                                                         | -7.43                                                                                                                                          | 1965.59                                                                                                                                 | 1676.89                                                                                                                                                                                                                                                                                                                                                                                                                                                                                                                                                                                                                                                                                                                                                                                                                                                                                                                                                                                                                                                                                                                                                                                                                                                                                                                                                                                                                                                                                                                                                                                                                                                                                                                                                                                                                                                                                                                                                                                                                                                                                                                                                                                                                                                                                                                                                                                                                                                                                                                                                                                                                                                      | unchanged. Nort                                                                         | ham Platinum Holdings ro                                                           |
| Platinum                                                                                                                                                                            | 983.70                                                                   | -5.80                                                                                                                                               | -0.59                                                                            | 1.87                                                                                                                                         | -8.08                                                                                                                                          | 1339.73                                                                                                                                 | 839.75                                                                                                                                                                                                                                                                                                                                                                                                                                                                                                                                                                                                                                                                                                                                                                                                                                                                                                                                                                                                                                                                                                                                                                                                                                                                                                                                                                                                                                                                                                                                                                                                                                                                                                                                                                                                                                                                                                                                                                                                                                                                                                                                                                                                                                                                                                                                                                                                                                                                                                                                                                                                                                                       |                                                                                         | tinum Holdings gained 9.0                                                          |
| Copper<br>Silver                                                                                                                                                                    | 424.35<br>22.60                                                          | 9.60<br>-0.02                                                                                                                                       | 2.31<br>-0.10                                                                    | 4.30<br>1.32                                                                                                                                 | 21.03<br>-14.92                                                                                                                                | 487.05<br>30.10                                                                                                                         | 305.05<br>21.42                                                                                                                                                                                                                                                                                                                                                                                                                                                                                                                                                                                                                                                                                                                                                                                                                                                                                                                                                                                                                                                                                                                                                                                                                                                                                                                                                                                                                                                                                                                                                                                                                                                                                                                                                                                                                                                                                                                                                                                                                                                                                                                                                                                                                                                                                                                                                                                                                                                                                                                                                                                                                                              | and Royal Bafok                                                                         | eng Platinum climbed 8.6°                                                          |
| Silver<br>Uranium                                                                                                                                                                   | 44.30                                                                    | 0.02                                                                                                                                                | 0.00                                                                             | 28.03                                                                                                                                        | -14.92<br>15.17                                                                                                                                | 50.10                                                                                                                                   | 21.42                                                                                                                                                                                                                                                                                                                                                                                                                                                                                                                                                                                                                                                                                                                                                                                                                                                                                                                                                                                                                                                                                                                                                                                                                                                                                                                                                                                                                                                                                                                                                                                                                                                                                                                                                                                                                                                                                                                                                                                                                                                                                                                                                                                                                                                                                                                                                                                                                                                                                                                                                                                                                                                        | Thungela Resour                                                                         | ces fell 5.6%, PSG Konsu                                                           |
| Palladium                                                                                                                                                                           | 1947.50                                                                  | -7.50                                                                                                                                               | -0.38                                                                            | 2.51                                                                                                                                         | -20.27                                                                                                                                         | 2962.00                                                                                                                                 | 1825.50                                                                                                                                                                                                                                                                                                                                                                                                                                                                                                                                                                                                                                                                                                                                                                                                                                                                                                                                                                                                                                                                                                                                                                                                                                                                                                                                                                                                                                                                                                                                                                                                                                                                                                                                                                                                                                                                                                                                                                                                                                                                                                                                                                                                                                                                                                                                                                                                                                                                                                                                                                                                                                                      | dropped 5.5% and                                                                        | d Long4Life declined 5.4%.                                                         |
| NSX Local and I                                                                                                                                                                     |                                                                          | 7.50                                                                                                                                                | 0.50                                                                             | 2.51                                                                                                                                         | 20.27                                                                                                                                          | 2702.00                                                                                                                                 | .025.50                                                                                                                                                                                                                                                                                                                                                                                                                                                                                                                                                                                                                                                                                                                                                                                                                                                                                                                                                                                                                                                                                                                                                                                                                                                                                                                                                                                                                                                                                                                                                                                                                                                                                                                                                                                                                                                                                                                                                                                                                                                                                                                                                                                                                                                                                                                                                                                                                                                                                                                                                                                                                                                      | International Mar                                                                       |                                                                                    |
| A - Lo sair airia i                                                                                                                                                                 | Level                                                                    | Last Change                                                                                                                                         | Last %                                                                           | mtd %                                                                                                                                        | ytd %                                                                                                                                          | 52Wk High                                                                                                                               | 52Wk Low                                                                                                                                                                                                                                                                                                                                                                                                                                                                                                                                                                                                                                                                                                                                                                                                                                                                                                                                                                                                                                                                                                                                                                                                                                                                                                                                                                                                                                                                                                                                                                                                                                                                                                                                                                                                                                                                                                                                                                                                                                                                                                                                                                                                                                                                                                                                                                                                                                                                                                                                                                                                                                                     |                                                                                         | bed as much as 1.5% befo                                                           |
| ANE                                                                                                                                                                                 | 900                                                                      | 0.00                                                                                                                                                | 0.00                                                                             | 0.00                                                                                                                                         | 0.00                                                                                                                                           | 1000                                                                                                                                    | 900                                                                                                                                                                                                                                                                                                                                                                                                                                                                                                                                                                                                                                                                                                                                                                                                                                                                                                                                                                                                                                                                                                                                                                                                                                                                                                                                                                                                                                                                                                                                                                                                                                                                                                                                                                                                                                                                                                                                                                                                                                                                                                                                                                                                                                                                                                                                                                                                                                                                                                                                                                                                                                                          |                                                                                         | ns on China's plans to tighte                                                      |
| NBS                                                                                                                                                                                 | 3412                                                                     | 0.00                                                                                                                                                | 0.00                                                                             | 0.00                                                                                                                                         | 2.62                                                                                                                                           | 3451                                                                                                                                    | 3000                                                                                                                                                                                                                                                                                                                                                                                                                                                                                                                                                                                                                                                                                                                                                                                                                                                                                                                                                                                                                                                                                                                                                                                                                                                                                                                                                                                                                                                                                                                                                                                                                                                                                                                                                                                                                                                                                                                                                                                                                                                                                                                                                                                                                                                                                                                                                                                                                                                                                                                                                                                                                                                         |                                                                                         | er technology companies. Th                                                        |
| NHL                                                                                                                                                                                 | 180                                                                      | 0.00                                                                                                                                                | 0.00                                                                             | 0.00                                                                                                                                         | 13.21                                                                                                                                          | 180                                                                                                                                     | 159                                                                                                                                                                                                                                                                                                                                                                                                                                                                                                                                                                                                                                                                                                                                                                                                                                                                                                                                                                                                                                                                                                                                                                                                                                                                                                                                                                                                                                                                                                                                                                                                                                                                                                                                                                                                                                                                                                                                                                                                                                                                                                                                                                                                                                                                                                                                                                                                                                                                                                                                                                                                                                                          |                                                                                         | by the materials and consum                                                        |
| CGP                                                                                                                                                                                 | 1347                                                                     | 0.00                                                                                                                                                | 0.00                                                                             | 4.99                                                                                                                                         | 3.86                                                                                                                                           | 1350                                                                                                                                    | 1000                                                                                                                                                                                                                                                                                                                                                                                                                                                                                                                                                                                                                                                                                                                                                                                                                                                                                                                                                                                                                                                                                                                                                                                                                                                                                                                                                                                                                                                                                                                                                                                                                                                                                                                                                                                                                                                                                                                                                                                                                                                                                                                                                                                                                                                                                                                                                                                                                                                                                                                                                                                                                                                         |                                                                                         | tors, extending a three-da                                                         |
| FNB                                                                                                                                                                                 | 2900                                                                     | 0.00                                                                                                                                                | 0.00                                                                             | 3.57                                                                                                                                         | 25.87                                                                                                                                          | 3051                                                                                                                                    | 2300                                                                                                                                                                                                                                                                                                                                                                                                                                                                                                                                                                                                                                                                                                                                                                                                                                                                                                                                                                                                                                                                                                                                                                                                                                                                                                                                                                                                                                                                                                                                                                                                                                                                                                                                                                                                                                                                                                                                                                                                                                                                                                                                                                                                                                                                                                                                                                                                                                                                                                                                                                                                                                                         |                                                                                         | ne yield on the US 10-ye                                                           |
| ORY                                                                                                                                                                                 | 1139                                                                     | 0.00                                                                                                                                                | 0.00                                                                             | 0.00                                                                                                                                         | -18.64                                                                                                                                         | 1708                                                                                                                                    | 1000                                                                                                                                                                                                                                                                                                                                                                                                                                                                                                                                                                                                                                                                                                                                                                                                                                                                                                                                                                                                                                                                                                                                                                                                                                                                                                                                                                                                                                                                                                                                                                                                                                                                                                                                                                                                                                                                                                                                                                                                                                                                                                                                                                                                                                                                                                                                                                                                                                                                                                                                                                                                                                                         |                                                                                         |                                                                                    |
| NAM<br>PNH                                                                                                                                                                          | 66<br>1200                                                               | 0.00<br>0.00                                                                                                                                        | 0.00<br>0.00                                                                     | 0.00<br>0.00                                                                                                                                 | 6.45<br>4.44                                                                                                                                   | 66<br>1215                                                                                                                              | 62<br>1100                                                                                                                                                                                                                                                                                                                                                                                                                                                                                                                                                                                                                                                                                                                                                                                                                                                                                                                                                                                                                                                                                                                                                                                                                                                                                                                                                                                                                                                                                                                                                                                                                                                                                                                                                                                                                                                                                                                                                                                                                                                                                                                                                                                                                                                                                                                                                                                                                                                                                                                                                                                                                                                   |                                                                                         | mbed to 1.57%, the highe                                                           |
| SILP                                                                                                                                                                                | 12790                                                                    | 0.00                                                                                                                                                | 0.00                                                                             | 0.00                                                                                                                                         | 0.00                                                                                                                                           | 12791                                                                                                                                   | 12790                                                                                                                                                                                                                                                                                                                                                                                                                                                                                                                                                                                                                                                                                                                                                                                                                                                                                                                                                                                                                                                                                                                                                                                                                                                                                                                                                                                                                                                                                                                                                                                                                                                                                                                                                                                                                                                                                                                                                                                                                                                                                                                                                                                                                                                                                                                                                                                                                                                                                                                                                                                                                                                        |                                                                                         | s stock gauges weathered th                                                        |
| SNO                                                                                                                                                                                 | 647                                                                      | 0.00                                                                                                                                                | 0.00                                                                             | 30.60                                                                                                                                        | 30.60                                                                                                                                          | 845                                                                                                                                     | 647                                                                                                                                                                                                                                                                                                                                                                                                                                                                                                                                                                                                                                                                                                                                                                                                                                                                                                                                                                                                                                                                                                                                                                                                                                                                                                                                                                                                                                                                                                                                                                                                                                                                                                                                                                                                                                                                                                                                                                                                                                                                                                                                                                                                                                                                                                                                                                                                                                                                                                                                                                                                                                                          |                                                                                         | n property-sector debt wo                                                          |
| LHN                                                                                                                                                                                 | 200                                                                      | 0.00                                                                                                                                                | 0.00                                                                             | 0.00                                                                                                                                         | -24.81                                                                                                                                         | 266                                                                                                                                     | 145                                                                                                                                                                                                                                                                                                                                                                                                                                                                                                                                                                                                                                                                                                                                                                                                                                                                                                                                                                                                                                                                                                                                                                                                                                                                                                                                                                                                                                                                                                                                                                                                                                                                                                                                                                                                                                                                                                                                                                                                                                                                                                                                                                                                                                                                                                                                                                                                                                                                                                                                                                                                                                                          | and beijing s wide                                                                      | er regulatory broadsides.                                                          |
| DYL                                                                                                                                                                                 | 991                                                                      | -12.00                                                                                                                                              | -1.20                                                                            | -2.27                                                                                                                                        | 88.76                                                                                                                                          | 1444                                                                                                                                    | 341                                                                                                                                                                                                                                                                                                                                                                                                                                                                                                                                                                                                                                                                                                                                                                                                                                                                                                                                                                                                                                                                                                                                                                                                                                                                                                                                                                                                                                                                                                                                                                                                                                                                                                                                                                                                                                                                                                                                                                                                                                                                                                                                                                                                                                                                                                                                                                                                                                                                                                                                                                                                                                                          |                                                                                         |                                                                                    |
| FSY                                                                                                                                                                                 | 1022                                                                     | -57.00                                                                                                                                              | -5.28                                                                            | -0.10                                                                                                                                        | 187.08                                                                                                                                         | 1440                                                                                                                                    | 156                                                                                                                                                                                                                                                                                                                                                                                                                                                                                                                                                                                                                                                                                                                                                                                                                                                                                                                                                                                                                                                                                                                                                                                                                                                                                                                                                                                                                                                                                                                                                                                                                                                                                                                                                                                                                                                                                                                                                                                                                                                                                                                                                                                                                                                                                                                                                                                                                                                                                                                                                                                                                                                          |                                                                                         |                                                                                    |
| MEY                                                                                                                                                                                 | 528                                                                      | -4.00                                                                                                                                               | -0.75                                                                            | -9.59                                                                                                                                        | 201.71                                                                                                                                         | 769                                                                                                                                     | 94                                                                                                                                                                                                                                                                                                                                                                                                                                                                                                                                                                                                                                                                                                                                                                                                                                                                                                                                                                                                                                                                                                                                                                                                                                                                                                                                                                                                                                                                                                                                                                                                                                                                                                                                                                                                                                                                                                                                                                                                                                                                                                                                                                                                                                                                                                                                                                                                                                                                                                                                                                                                                                                           |                                                                                         |                                                                                    |
|                                                                                                                                                                                     |                                                                          | ımibian Bonds                                                                                                                                       | - II                                                                             |                                                                                                                                              | <u> </u>                                                                                                                                       |                                                                                                                                         |                                                                                                                                                                                                                                                                                                                                                                                                                                                                                                                                                                                                                                                                                                                                                                                                                                                                                                                                                                                                                                                                                                                                                                                                                                                                                                                                                                                                                                                                                                                                                                                                                                                                                                                                                                                                                                                                                                                                                                                                                                                                                                                                                                                                                                                                                                                                                                                                                                                                                                                                                                                                                                                              |                                                                                         |                                                                                    |
| SA Bonds                                                                                                                                                                            | YTM (                                                                    |                                                                                                                                                     |                                                                                  | NA Bonds                                                                                                                                     |                                                                                                                                                |                                                                                                                                         |                                                                                                                                                                                                                                                                                                                                                                                                                                                                                                                                                                                                                                                                                                                                                                                                                                                                                                                                                                                                                                                                                                                                                                                                                                                                                                                                                                                                                                                                                                                                                                                                                                                                                                                                                                                                                                                                                                                                                                                                                                                                                                                                                                                                                                                                                                                                                                                                                                                                                                                                                                                                                                                              |                                                                                         |                                                                                    |
| K 1U33                                                                                                                                                                              |                                                                          | urrent Price                                                                                                                                        | Chg [bp]                                                                         |                                                                                                                                              | YTM                                                                                                                                            | Premium                                                                                                                                 | Chg [bp]                                                                                                                                                                                                                                                                                                                                                                                                                                                                                                                                                                                                                                                                                                                                                                                                                                                                                                                                                                                                                                                                                                                                                                                                                                                                                                                                                                                                                                                                                                                                                                                                                                                                                                                                                                                                                                                                                                                                                                                                                                                                                                                                                                                                                                                                                                                                                                                                                                                                                                                                                                                                                                                     | CDD ( ( )                                                                               | 2019 2020 20                                                                       |
|                                                                                                                                                                                     | 5.22                                                                     | 103.34                                                                                                                                              | 2.00                                                                             | GC21                                                                                                                                         | 4.00                                                                                                                                           | 0                                                                                                                                       | 0.23                                                                                                                                                                                                                                                                                                                                                                                                                                                                                                                                                                                                                                                                                                                                                                                                                                                                                                                                                                                                                                                                                                                                                                                                                                                                                                                                                                                                                                                                                                                                                                                                                                                                                                                                                                                                                                                                                                                                                                                                                                                                                                                                                                                                                                                                                                                                                                                                                                                                                                                                                                                                                                                         | GDP (y/y)                                                                               | -1.6% -8.0% 2.79                                                                   |
| R186                                                                                                                                                                                | 5.22<br>7.78                                                             | 103.34<br>111.40                                                                                                                                    | 2.00<br>-4.50                                                                    | GC21<br>GC22                                                                                                                                 | 4.00<br>4.64                                                                                                                                   | 0                                                                                                                                       | 0.23<br>-0.53                                                                                                                                                                                                                                                                                                                                                                                                                                                                                                                                                                                                                                                                                                                                                                                                                                                                                                                                                                                                                                                                                                                                                                                                                                                                                                                                                                                                                                                                                                                                                                                                                                                                                                                                                                                                                                                                                                                                                                                                                                                                                                                                                                                                                                                                                                                                                                                                                                                                                                                                                                                                                                                | Inflation (y/y)                                                                         | -1.6% -8.0% 2.79<br>2.6% 2.4% 3.79                                                 |
| R186<br>R2030                                                                                                                                                                       | 5.22<br>7.78<br>9.42                                                     | 103.34<br>111.40<br>91.94                                                                                                                           | 2.00<br>-4.50<br>-7.00                                                           | GC21<br>GC22<br>GC23                                                                                                                         | 4.00<br>4.64<br>6.03                                                                                                                           | 0<br>0<br>81                                                                                                                            | 0.23<br>-0.53<br>2.00                                                                                                                                                                                                                                                                                                                                                                                                                                                                                                                                                                                                                                                                                                                                                                                                                                                                                                                                                                                                                                                                                                                                                                                                                                                                                                                                                                                                                                                                                                                                                                                                                                                                                                                                                                                                                                                                                                                                                                                                                                                                                                                                                                                                                                                                                                                                                                                                                                                                                                                                                                                                                                        | Inflation (y/y)<br>PSCE (y/y)                                                           | -1.6% -8.0% 2.79<br>2.6% 2.4% 3.79<br>6.9% 1.6% 1.6                                |
| R186<br>R2030<br>R213                                                                                                                                                               | 5.22<br>7.78<br>9.42<br>9.78                                             | 103.34<br>111.40<br>91.94<br>83.17                                                                                                                  | 2.00<br>-4.50<br>-7.00<br>-7.50                                                  | GC21<br>GC22                                                                                                                                 | 4.00<br>4.64<br>6.03<br>7.33                                                                                                                   | 0<br>0<br>81<br>-45                                                                                                                     | 0.23<br>-0.53<br>2.00<br>-4.50                                                                                                                                                                                                                                                                                                                                                                                                                                                                                                                                                                                                                                                                                                                                                                                                                                                                                                                                                                                                                                                                                                                                                                                                                                                                                                                                                                                                                                                                                                                                                                                                                                                                                                                                                                                                                                                                                                                                                                                                                                                                                                                                                                                                                                                                                                                                                                                                                                                                                                                                                                                                                               | Inflation (y/y) PSCE (y/y) M2 (y/y)                                                     | -1.6% -8.0% 2.79<br>2.6% 2.4% 3.79<br>6.9% 1.6% 1.6<br>10.5%                       |
| R186<br>R2030<br>R213<br>R209                                                                                                                                                       | 5.22<br>7.78<br>9.42<br>9.78<br>10.47                                    | 103.34<br>111.40<br>91.94<br>83.17<br>68.90                                                                                                         | 2.00<br>-4.50<br>-7.00<br>-7.50<br>-13.00                                        | GC21<br>GC22<br>GC23<br>GC24<br>GC25                                                                                                         | 4.00<br>4.64<br>6.03<br>7.33<br>7.57                                                                                                           | 0<br>0<br>81<br>-45<br>-22                                                                                                              | 0.23<br>-0.53<br>2.00<br>-4.50<br>-4.50                                                                                                                                                                                                                                                                                                                                                                                                                                                                                                                                                                                                                                                                                                                                                                                                                                                                                                                                                                                                                                                                                                                                                                                                                                                                                                                                                                                                                                                                                                                                                                                                                                                                                                                                                                                                                                                                                                                                                                                                                                                                                                                                                                                                                                                                                                                                                                                                                                                                                                                                                                                                                      | Inflation (y/y) PSCE (y/y) M2 (y/y)                                                     | -1.6% -8.0% 2.79<br>2.6% 2.4% 3.79<br>6.9% 1.6% 1.6                                |
| R186<br>R2030<br>R213<br>R209<br>R2037                                                                                                                                              | 5.22<br>7.78<br>9.42<br>9.78                                             | 103.34<br>111.40<br>91.94<br>83.17<br>68.90<br>83.67                                                                                                | 2.00<br>-4.50<br>-7.00<br>-7.50                                                  | GC21<br>GC22<br>GC23<br>GC24                                                                                                                 | 4.00<br>4.64<br>6.03<br>7.33                                                                                                                   | 0<br>0<br>81<br>-45                                                                                                                     | 0.23<br>-0.53<br>2.00<br>-4.50                                                                                                                                                                                                                                                                                                                                                                                                                                                                                                                                                                                                                                                                                                                                                                                                                                                                                                                                                                                                                                                                                                                                                                                                                                                                                                                                                                                                                                                                                                                                                                                                                                                                                                                                                                                                                                                                                                                                                                                                                                                                                                                                                                                                                                                                                                                                                                                                                                                                                                                                                                                                                               | Inflation (y/y) PSCE (y/y) M2 (y/y)                                                     | -1.6% -8.0% 2.79<br>2.6% 2.4% 3.79<br>6.9% 1.6% 1.6<br>10.5%                       |
| R186<br>R2030<br>R213<br>R209<br>R2037<br>R214                                                                                                                                      | 5.22<br>7.78<br>9.42<br>9.78<br>10.47<br>10.69                           | 103.34<br>111.40<br>91.94<br>83.17<br>68.90                                                                                                         | 2.00<br>-4.50<br>-7.00<br>-7.50<br>-13.00<br>-15.00                              | GC21<br>GC22<br>GC23<br>GC24<br>GC25<br>GC26                                                                                                 | 4.00<br>4.64<br>6.03<br>7.33<br>7.57<br>8.33                                                                                                   | 0<br>0<br>81<br>-45<br>-22<br>55                                                                                                        | 0.23<br>-0.53<br>2.00<br>-4.50<br>-4.50<br>-4.50                                                                                                                                                                                                                                                                                                                                                                                                                                                                                                                                                                                                                                                                                                                                                                                                                                                                                                                                                                                                                                                                                                                                                                                                                                                                                                                                                                                                                                                                                                                                                                                                                                                                                                                                                                                                                                                                                                                                                                                                                                                                                                                                                                                                                                                                                                                                                                                                                                                                                                                                                                                                             | Inflation (y/y) PSCE (y/y) M2 (y/y)                                                     | -1.6% -8.0% 2.79<br>2.6% 2.4% 3.79<br>6.9% 1.6% 1.6<br>10.5%                       |
| R186<br>R2030<br>R213<br>R209<br>R2037<br>R214<br>R2044                                                                                                                             | 5.22<br>7.78<br>9.42<br>9.78<br>10.47<br>10.69<br>9.78                   | 103.34<br>111.40<br>91.94<br>83.17<br>68.90<br>83.67<br>83.17                                                                                       | 2.00<br>-4.50<br>-7.00<br>-7.50<br>-13.00<br>-15.00<br>-7.50                     | GC21<br>GC22<br>GC23<br>GC24<br>GC25<br>GC26<br>GC27<br>GC30<br>GC32                                                                         | 4.00<br>4.64<br>6.03<br>7.33<br>7.57<br>8.33<br>8.53                                                                                           | 0<br>0<br>81<br>-45<br>-22<br>55<br>75<br>83<br>103                                                                                     | 0.23<br>-0.53<br>2.00<br>-4.50<br>-4.50<br>-4.50<br>-4.50<br>-7.00<br>-7.50                                                                                                                                                                                                                                                                                                                                                                                                                                                                                                                                                                                                                                                                                                                                                                                                                                                                                                                                                                                                                                                                                                                                                                                                                                                                                                                                                                                                                                                                                                                                                                                                                                                                                                                                                                                                                                                                                                                                                                                                                                                                                                                                                                                                                                                                                                                                                                                                                                                                                                                                                                                  | Inflation (y/y) PSCE (y/y) M2 (y/y)                                                     | -1.6% -8.0% 2.79<br>2.6% 2.4% 3.79<br>6.9% 1.6% 1.6<br>10.5%                       |
| R186<br>R2030<br>R213<br>R209<br>R2037<br>R214<br>R2044                                                                                                                             | 5.22<br>7.78<br>9.42<br>9.78<br>10.47<br>10.69<br>9.78<br>10.85          | 103.34<br>111.40<br>91.94<br>83.17<br>68.90<br>83.67<br>83.17<br>82.47                                                                              | 2.00<br>-4.50<br>-7.00<br>-7.50<br>-13.00<br>-15.00<br>-7.50<br>-16.50           | GC21<br>GC22<br>GC23<br>GC24<br>GC25<br>GC26<br>GC27<br>GC30<br>GC32<br>GC35                                                                 | 4.00<br>4.64<br>6.03<br>7.33<br>7.57<br>8.33<br>8.53<br>10.25<br>10.81<br>11.82                                                                | 0<br>0<br>81<br>-45<br>-22<br>55<br>75<br>83<br>103                                                                                     | 0.23<br>-0.53<br>2.00<br>-4.50<br>-4.50<br>-4.50<br>-7.00<br>-7.50<br>-13.00                                                                                                                                                                                                                                                                                                                                                                                                                                                                                                                                                                                                                                                                                                                                                                                                                                                                                                                                                                                                                                                                                                                                                                                                                                                                                                                                                                                                                                                                                                                                                                                                                                                                                                                                                                                                                                                                                                                                                                                                                                                                                                                                                                                                                                                                                                                                                                                                                                                                                                                                                                                 | Inflation (y/y) PSCE (y/y) M2 (y/y)                                                     | -1.6% -8.0% 2.79<br>2.6% 2.4% 3.79<br>6.9% 1.6% 1.6<br>10.5%                       |
| R186<br>R2030<br>R213<br>R209<br>R2037<br>R214<br>R2044                                                                                                                             | 5.22<br>7.78<br>9.42<br>9.78<br>10.47<br>10.69<br>9.78<br>10.85          | 103.34<br>111.40<br>91.94<br>83.17<br>68.90<br>83.67<br>83.17<br>82.47                                                                              | 2.00<br>-4.50<br>-7.00<br>-7.50<br>-13.00<br>-15.00<br>-7.50<br>-16.50           | GC21<br>GC22<br>GC23<br>GC24<br>GC25<br>GC26<br>GC27<br>GC30<br>GC32<br>GC35<br>GC35                                                         | 4.00<br>4.64<br>6.03<br>7.33<br>7.57<br>8.33<br>8.53<br>10.25<br>10.81<br>11.82<br>12.43                                                       | 0<br>0<br>81<br>-45<br>-22<br>55<br>75<br>83<br>103<br>135                                                                              | 0.23<br>-0.53<br>2.00<br>-4.50<br>-4.50<br>-4.50<br>-7.00<br>-7.50<br>-13.00                                                                                                                                                                                                                                                                                                                                                                                                                                                                                                                                                                                                                                                                                                                                                                                                                                                                                                                                                                                                                                                                                                                                                                                                                                                                                                                                                                                                                                                                                                                                                                                                                                                                                                                                                                                                                                                                                                                                                                                                                                                                                                                                                                                                                                                                                                                                                                                                                                                                                                                                                                                 | Inflation (y/y) PSCE (y/y) M2 (y/y)                                                     | -1.6% -8.0% 2.79<br>2.6% 2.4% 3.79<br>6.9% 1.6% 1.6<br>10.5%                       |
| R186<br>R2030<br>R213<br>R209<br>R2037<br>R214<br>R2044                                                                                                                             | 5.22<br>7.78<br>9.42<br>9.78<br>10.47<br>10.69<br>9.78<br>10.85          | 103.34<br>111.40<br>91.94<br>83.17<br>68.90<br>83.67<br>83.17<br>82.47                                                                              | 2.00<br>-4.50<br>-7.00<br>-7.50<br>-13.00<br>-15.00<br>-7.50<br>-16.50           | GC21<br>GC22<br>GC23<br>GC24<br>GC25<br>GC26<br>GC27<br>GC30<br>GC32<br>GC35<br>GC37<br>GC40                                                 | 4.00<br>4.64<br>6.03<br>7.33<br>7.57<br>8.33<br>8.53<br>10.25<br>10.81<br>11.82<br>12.43<br>13.33                                              | 0<br>0<br>81<br>-45<br>-22<br>55<br>75<br>83<br>103<br>135<br>174                                                                       | 0.23<br>-0.53<br>2.00<br>-4.50<br>-4.50<br>-4.50<br>-7.00<br>-7.50<br>-13.00<br>-15.00                                                                                                                                                                                                                                                                                                                                                                                                                                                                                                                                                                                                                                                                                                                                                                                                                                                                                                                                                                                                                                                                                                                                                                                                                                                                                                                                                                                                                                                                                                                                                                                                                                                                                                                                                                                                                                                                                                                                                                                                                                                                                                                                                                                                                                                                                                                                                                                                                                                                                                                                                                       | Inflation (y/y) PSCE (y/y) M2 (y/y)                                                     | -1.6% -8.0% 2.79<br>2.6% 2.4% 3.79<br>6.9% 1.6% 1.6<br>10.5%                       |
| R186<br>R2030<br>R213<br>R209<br>R2037<br>R214<br>R2044                                                                                                                             | 5.22<br>7.78<br>9.42<br>9.78<br>10.47<br>10.69<br>9.78<br>10.85          | 103.34<br>111.40<br>91.94<br>83.17<br>68.90<br>83.67<br>83.17<br>82.47                                                                              | 2.00<br>-4.50<br>-7.00<br>-7.50<br>-13.00<br>-15.00<br>-7.50<br>-16.50           | GC21<br>GC22<br>GC23<br>GC24<br>GC25<br>GC26<br>GC27<br>GC30<br>GC32<br>GC35<br>GC37<br>GC40                                                 | 4.00<br>4.64<br>6.03<br>7.33<br>7.57<br>8.33<br>8.53<br>10.25<br>10.81<br>11.82<br>12.43<br>13.33<br>13.40                                     | 0<br>0<br>81<br>-45<br>-22<br>55<br>75<br>83<br>103<br>135<br>174<br>251                                                                | 0.23<br>-0.53<br>2.00<br>-4.50<br>-4.50<br>-4.50<br>-7.00<br>-7.50<br>-13.00<br>-16.00<br>-16.50                                                                                                                                                                                                                                                                                                                                                                                                                                                                                                                                                                                                                                                                                                                                                                                                                                                                                                                                                                                                                                                                                                                                                                                                                                                                                                                                                                                                                                                                                                                                                                                                                                                                                                                                                                                                                                                                                                                                                                                                                                                                                                                                                                                                                                                                                                                                                                                                                                                                                                                                                             | Inflation (y/y) PSCE (y/y) M2 (y/y)                                                     | -1.6% -8.0% 2.79<br>2.6% 2.4% 3.79<br>6.9% 1.6% 1.6<br>10.5%                       |
| R186<br>R2030<br>R213<br>R209<br>R2037<br>R214<br>R2044                                                                                                                             | 5.22<br>7.78<br>9.42<br>9.78<br>10.47<br>10.69<br>9.78<br>10.85          | 103.34<br>111.40<br>91.94<br>83.17<br>68.90<br>83.67<br>83.17<br>82.47                                                                              | 2.00<br>-4.50<br>-7.00<br>-7.50<br>-13.00<br>-15.00<br>-7.50<br>-16.50           | GC21<br>GC22<br>GC23<br>GC24<br>GC25<br>GC26<br>GC27<br>GC30<br>GC32<br>GC35<br>GC37<br>GC40<br>GC43<br>GC43                                 | 4.00<br>4.64<br>6.03<br>7.33<br>7.57<br>8.33<br>8.53<br>10.25<br>10.81<br>11.82<br>12.43<br>13.33<br>13.40                                     | 0<br>0<br>81<br>-45<br>-22<br>55<br>75<br>83<br>103<br>135<br>174<br>251<br>255                                                         | 0.23<br>-0.53<br>2.00<br>-4.50<br>-4.50<br>-4.50<br>-7.00<br>-7.50<br>-13.00<br>-16.00<br>-16.50                                                                                                                                                                                                                                                                                                                                                                                                                                                                                                                                                                                                                                                                                                                                                                                                                                                                                                                                                                                                                                                                                                                                                                                                                                                                                                                                                                                                                                                                                                                                                                                                                                                                                                                                                                                                                                                                                                                                                                                                                                                                                                                                                                                                                                                                                                                                                                                                                                                                                                                                                             | Inflation (y/y) PSCE (y/y) M2 (y/y)                                                     | -1.6% -8.0% 2.79<br>2.6% 2.4% 3.79<br>6.9% 1.6% 1.6<br>10.5%                       |
| R186<br>R2030<br>R213<br>R209<br>R2037<br>R214<br>R2044                                                                                                                             | 5.22<br>7.78<br>9.42<br>9.78<br>10.47<br>10.69<br>9.78<br>10.85          | 103.34<br>111.40<br>91.94<br>83.17<br>68.90<br>83.67<br>83.17<br>82.47                                                                              | 2.00<br>-4.50<br>-7.00<br>-7.50<br>-13.00<br>-15.00<br>-7.50<br>-16.50           | GC21<br>GC22<br>GC23<br>GC24<br>GC25<br>GC26<br>GC27<br>GC30<br>GC32<br>GC35<br>GC37<br>GC40<br>GC43<br>GC45<br>GC45                         | 4.00<br>4.64<br>6.03<br>7.33<br>7.57<br>8.33<br>8.53<br>10.25<br>10.81<br>11.82<br>12.43<br>13.33<br>13.40<br>13.44<br>13.54                   | 0<br>0<br>81<br>-45<br>-22<br>55<br>75<br>83<br>103<br>135<br>174<br>251<br>255<br>259                                                  | 0.23<br>-0.53<br>2.00<br>-4.50<br>-4.50<br>-4.50<br>-7.00<br>-7.50<br>-13.00<br>-16.00<br>-16.50                                                                                                                                                                                                                                                                                                                                                                                                                                                                                                                                                                                                                                                                                                                                                                                                                                                                                                                                                                                                                                                                                                                                                                                                                                                                                                                                                                                                                                                                                                                                                                                                                                                                                                                                                                                                                                                                                                                                                                                                                                                                                                                                                                                                                                                                                                                                                                                                                                                                                                                                                             | Inflation (y/y) PSCE (y/y) M2 (y/y)                                                     | -1.6% -8.0% 2.79<br>2.6% 2.4% 3.79<br>6.9% 1.6% 1.6<br>10.5%<br>49.9               |
| R186<br>R2030<br>R213<br>R209<br>R2037<br>R2044<br>R2044                                                                                                                            | 5.22<br>7.78<br>9.42<br>9.78<br>10.47<br>10.69<br>9.78<br>10.85<br>10.79 | 103.34<br>111.40<br>91.94<br>83.17<br>68.90<br>83.67<br>83.17<br>82.47<br>82.30                                                                     | 2.00<br>-4.50<br>-7.00<br>-7.50<br>-13.00<br>-15.00<br>-7.50<br>-16.50           | GC21<br>GC22<br>GC23<br>GC24<br>GC25<br>GC26<br>GC27<br>GC30<br>GC32<br>GC35<br>GC37<br>GC40<br>GC43<br>GC43                                 | 4.00<br>4.64<br>6.03<br>7.33<br>7.57<br>8.33<br>8.53<br>10.25<br>10.81<br>11.82<br>12.43<br>13.33<br>13.40                                     | 0<br>0<br>81<br>-45<br>-22<br>55<br>75<br>83<br>103<br>135<br>174<br>251<br>255                                                         | 0.23<br>-0.53<br>2.00<br>-4.50<br>-4.50<br>-4.50<br>-7.00<br>-7.50<br>-13.00<br>-16.00<br>-16.50                                                                                                                                                                                                                                                                                                                                                                                                                                                                                                                                                                                                                                                                                                                                                                                                                                                                                                                                                                                                                                                                                                                                                                                                                                                                                                                                                                                                                                                                                                                                                                                                                                                                                                                                                                                                                                                                                                                                                                                                                                                                                                                                                                                                                                                                                                                                                                                                                                                                                                                                                             | Inflation (y/y) PSCE (y/y) M2 (y/y) IJG BCI                                             | -1.6% -8.0% 2.79<br>2.6% 2.4% 3.79<br>6.9% 1.6% 1.6<br>10.5%<br>49.9               |
| R186<br>R2030<br>R213<br>R209<br>R2037<br>R2044<br>R2044                                                                                                                            | 5.22<br>7.78<br>9.42<br>9.78<br>10.47<br>10.69<br>9.78<br>10.85<br>10.79 | 103.34<br>111.40<br>91.94<br>83.17<br>68.90<br>83.67<br>83.17<br>82.47<br>82.30                                                                     | 2.00<br>-4.50<br>-7.00<br>-7.50<br>-13.00<br>-7.50<br>-16.50<br>-16.50           | GC21<br>GC22<br>GC23<br>GC24<br>GC25<br>GC26<br>GC27<br>GC30<br>GC32<br>GC35<br>GC37<br>GC43<br>GC43<br>GC43<br>GC45<br>GC48                 | 4.00<br>4.64<br>6.03<br>7.33<br>7.57<br>8.33<br>8.53<br>10.25<br>10.81<br>11.82<br>12.43<br>13.33<br>13.40<br>13.44<br>13.54                   | 0<br>0<br>81<br>-45<br>-22<br>55<br>75<br>83<br>103<br>135<br>174<br>251<br>255<br>259<br>275                                           | 0.23<br>-0.53<br>2.00<br>-4.50<br>-4.50<br>-4.50<br>-7.00<br>-7.50<br>-13.00<br>-16.50<br>-16.50<br>-16.50                                                                                                                                                                                                                                                                                                                                                                                                                                                                                                                                                                                                                                                                                                                                                                                                                                                                                                                                                                                                                                                                                                                                                                                                                                                                                                                                                                                                                                                                                                                                                                                                                                                                                                                                                                                                                                                                                                                                                                                                                                                                                                                                                                                                                                                                                                                                                                                                                                                                                                                                                   | Inflation (y/y) PSCE (y/y) M2 (y/y) IJG BCI  MPC Meeting Cale                           | *forecast **nowca                                                                  |
| R186<br>R2030<br>R213<br>R209<br>R2037<br>R214<br>R2044<br>R2048                                                                                                                    | 5.22<br>7.78<br>9.42<br>9.78<br>10.47<br>10.69<br>9.78<br>10.85<br>10.79 | 103.34<br>111.40<br>91.94<br>83.17<br>68.90<br>83.67<br>83.17<br>82.47<br>82.30                                                                     | 2.00<br>-4.50<br>-7.00<br>-7.50<br>-13.00<br>-7.50<br>-16.50<br>-16.50           | GC21<br>GC22<br>GC23<br>GC24<br>GC25<br>GC26<br>GC27<br>GC30<br>GC32<br>GC35<br>GC37<br>GC40<br>GC43<br>GC48<br>GC48<br>GC50                 | 4.00<br>4.64<br>6.03<br>7.33<br>7.57<br>8.33<br>8.53<br>10.25<br>10.81<br>11.82<br>12.43<br>13.33<br>13.40<br>13.44<br>13.54                   | 0<br>0<br>81<br>-45<br>-22<br>55<br>75<br>83<br>103<br>135<br>174<br>251<br>255<br>259<br>275<br>292                                    | 0.23<br>-0.53<br>2.00<br>-4.50<br>-4.50<br>-4.50<br>-7.00<br>-7.50<br>-13.00<br>-16.00<br>-16.50<br>-16.50<br>-16.50<br>ytd % BoN                                                                                                                                                                                                                                                                                                                                                                                                                                                                                                                                                                                                                                                                                                                                                                                                                                                                                                                                                                                                                                                                                                                                                                                                                                                                                                                                                                                                                                                                                                                                                                                                                                                                                                                                                                                                                                                                                                                                                                                                                                                                                                                                                                                                                                                                                                                                                                                                                                                                                                                            | Inflation (y/y) PSCE (y/y) M2 (y/y) IJG BCI  MPC Meeting Cale SARB                      | *forecast **nowcaendar for 2021   FOMC                                             |
| R186<br>R213<br>R213<br>R209<br>R2037<br>R214<br>R2044<br>R2048                                                                                                                     | 5.22<br>7.78<br>9.42<br>9.78<br>10.47<br>10.69<br>9.78<br>10.85<br>10.79 | 103.34<br>111.40<br>91.94<br>83.17<br>68.90<br>83.67<br>83.17<br>82.47<br>82.30                                                                     | 2.00<br>-4.50<br>-7.00<br>-7.50<br>-13.00<br>-7.50<br>-16.50<br>-16.50           | GC21<br>GC22<br>GC23<br>GC24<br>GC25<br>GC26<br>GC27<br>GC30<br>GC32<br>GC35<br>GC37<br>GC40<br>GC43<br>GC45<br>GC48<br>GC45<br>GC48<br>GC50 | 4.00<br>4.64<br>6.03<br>7.33<br>7.57<br>8.33<br>8.53<br>10.25<br>10.81<br>11.82<br>12.43<br>13.33<br>13.40<br>13.44<br>13.54<br>13.70          | 0<br>0<br>81<br>-45<br>-22<br>55<br>75<br>83<br>103<br>135<br>174<br>251<br>255<br>259<br>275<br>292                                    | 0.23<br>-0.53<br>2.00<br>-4.50<br>-4.50<br>-4.50<br>-7.00<br>-7.50<br>-16.00<br>-16.50<br>-16.50<br>-16.50<br>ytd % BoN<br>3.134 17 Feb                                                                                                                                                                                                                                                                                                                                                                                                                                                                                                                                                                                                                                                                                                                                                                                                                                                                                                                                                                                                                                                                                                                                                                                                                                                                                                                                                                                                                                                                                                                                                                                                                                                                                                                                                                                                                                                                                                                                                                                                                                                                                                                                                                                                                                                                                                                                                                                                                                                                                                                      | Inflation (y/y) PSCE (y/y) M2 (y/y) IJG BCI  MPC Meeting Cale SARB 21 Jan               | *forecast ***nowcaendar for 2021  *FOMC 27 Jan                                     |
| R186 R2030 R213 R209 R2037 R214 R2044 R2048  UG Indices and                                                                                                                         | 5.22<br>7.78<br>9.42<br>9.78<br>10.47<br>10.69<br>9.78<br>10.85<br>10.79 | 103.34<br>111.40<br>91.94<br>83.17<br>68.90<br>83.67<br>83.17<br>82.47<br>82.30                                                                     | 2.00<br>-4.50<br>-7.00<br>-7.50<br>-13.00<br>-15.00<br>-7.50<br>-16.50<br>-16.50 | GC21<br>GC22<br>GC23<br>GC24<br>GC25<br>GC26<br>GC27<br>GC30<br>GC32<br>GC35<br>GC37<br>GC40<br>GC43<br>GC45<br>GC45<br>GC48<br>GC50         | 4.00<br>4.64<br>6.03<br>7.33<br>7.57<br>8.33<br>8.53<br>10.25<br>10.81<br>11.82<br>12.43<br>13.33<br>13.40<br>13.44<br>13.54                   | 0<br>0<br>81<br>-45<br>-22<br>55<br>75<br>83<br>103<br>135<br>174<br>251<br>255<br>259<br>275<br>292                                    | 0.23<br>-0.53<br>2.00<br>-4.50<br>-4.50<br>-4.50<br>-7.00<br>-7.50<br>-13.00<br>-16.50<br>-16.50<br>-16.50<br>-16.50<br>-16.50<br>-17.50<br>-16.50<br>-17.50<br>-17.50<br>-18.50<br>-18.50<br>-18.50<br>-18.50<br>-18.50<br>-18.50<br>-18.50<br>-18.50<br>-18.50<br>-18.50<br>-18.50<br>-18.50<br>-18.50<br>-18.50<br>-18.50<br>-18.50<br>-18.50<br>-18.50<br>-18.50<br>-18.50<br>-18.50<br>-18.50<br>-18.50<br>-18.50<br>-18.50<br>-18.50<br>-18.50<br>-18.50<br>-18.50<br>-18.50<br>-18.50<br>-18.50<br>-18.50<br>-18.50<br>-18.50<br>-18.50<br>-18.50<br>-18.50<br>-18.50<br>-18.50<br>-18.50<br>-18.50<br>-18.50<br>-18.50<br>-18.50<br>-18.50<br>-18.50<br>-18.50<br>-18.50<br>-18.50<br>-18.50<br>-18.50<br>-18.50<br>-18.50<br>-18.50<br>-18.50<br>-18.50<br>-18.50<br>-18.50<br>-18.50<br>-18.50<br>-18.50<br>-18.50<br>-18.50<br>-18.50<br>-18.50<br>-18.50<br>-18.50<br>-18.50<br>-18.50<br>-18.50<br>-18.50<br>-18.50<br>-18.50<br>-18.50<br>-18.50<br>-18.50<br>-18.50<br>-18.50<br>-18.50<br>-18.50<br>-18.50<br>-18.50<br>-18.50<br>-18.50<br>-18.50<br>-18.50<br>-18.50<br>-18.50<br>-18.50<br>-18.50<br>-18.50<br>-18.50<br>-18.50<br>-18.50<br>-18.50<br>-18.50<br>-18.50<br>-18.50<br>-18.50<br>-18.50<br>-18.50<br>-18.50<br>-18.50<br>-18.50<br>-18.50<br>-18.50<br>-18.50<br>-18.50<br>-18.50<br>-18.50<br>-18.50<br>-18.50<br>-18.50<br>-18.50<br>-18.50<br>-18.50<br>-18.50<br>-18.50<br>-18.50<br>-18.50<br>-18.50<br>-18.50<br>-18.50<br>-18.50<br>-18.50<br>-18.50<br>-18.50<br>-18.50<br>-18.50<br>-18.50<br>-18.50<br>-18.50<br>-18.50<br>-18.50<br>-18.50<br>-18.50<br>-18.50<br>-18.50<br>-18.50<br>-18.50<br>-18.50<br>-18.50<br>-18.50<br>-18.50<br>-18.50<br>-18.50<br>-18.50<br>-18.50<br>-18.50<br>-18.50<br>-18.50<br>-18.50<br>-18.50<br>-18.50<br>-18.50<br>-18.50<br>-18.50<br>-18.50<br>-18.50<br>-18.50<br>-18.50<br>-18.50<br>-18.50<br>-18.50<br>-18.50<br>-18.50<br>-18.50<br>-18.50<br>-18.50<br>-18.50<br>-18.50<br>-18.50<br>-18.50<br>-18.50<br>-18.50<br>-18.50<br>-18.50<br>-18.50<br>-18.50<br>-18.50<br>-18.50<br>-18.50<br>-18.50<br>-18.50<br>-18.50<br>-18.50<br>-18.50<br>-18.50<br>-18.50<br>-18.50<br>-18.50<br>-18.50<br>-18.50<br>-18.50<br>-18.50<br>-18.50<br>-18.50<br>-18.50<br>-18.50<br>-18.50<br>-18.50<br>-18.50<br>-18.50<br>-18.50<br>-18.50<br>-18.50<br>-18.50<br>-18.50<br>-18.50<br>-18.50<br>-18.50<br>-18.50<br>-18.50<br>-18.50<br>-18.50<br>-18.50<br>-18.50<br>-18.50<br>-18.50<br>-18.50<br>-18.50<br>-18.50<br>-18.50<br>-18.50<br>-18.50<br>-18.50<br>-18.50<br>-18.50<br>-18.50<br>-18.50<br>-18.50<br>-18.50<br>-18.50<br>-18.50<br>-18.50<br>-18.50<br>-18.50<br>-18.50 | Inflation (y/y) PSCE (y/y) M2 (y/y) IJG BCI  MPC Meeting Cale SARB 21 Jan 25 Mar        | *forecast ***nowcaendar for 2021  FOMC 27,0%                                       |
| R186 R2030 R213 R209 R2037 R214 R214 R2048  UG Indices and UG Money Marl UG Bond Index WIBAR Overnig                                                                                | 5.22<br>7.78<br>9.42<br>9.78<br>10.47<br>10.69<br>9.78<br>10.85<br>10.79 | 103.34<br>111.40<br>91.94<br>83.17<br>68.90<br>83.67<br>83.17<br>82.47<br>82.30<br>%) Level<br>228.720<br>251.146<br>3.937                          | 2.00<br>-4.50<br>-7.00<br>-7.50<br>-13.00<br>-7.50<br>-16.50<br>-16.50           | GC21<br>GC22<br>GC23<br>GC24<br>GC25<br>GC26<br>GC27<br>GC30<br>GC32<br>GC35<br>GC37<br>GC43<br>GC43<br>GC43<br>GC45<br>GC48<br>GC50         | 4.00<br>4.64<br>6.03<br>7.33<br>7.57<br>8.33<br>8.53<br>10.25<br>10.81<br>11.82<br>12.43<br>13.33<br>13.40<br>13.44<br>13.54<br>13.70<br>d/d % | 0<br>0<br>81<br>-45<br>-22<br>55<br>75<br>83<br>103<br>135<br>174<br>251<br>255<br>259<br>275<br>292<br><b>mtd %</b><br>0.081<br>-0.393 | 0.23<br>-0.53<br>2.00<br>-4.50<br>-4.50<br>-4.50<br>-7.00<br>-7.50<br>-13.00<br>-16.50<br>-16.50<br>-16.50<br>-16.50<br>-16.50<br>-16.50<br>16.50<br>16.50<br>16.50<br>16.50<br>16.50<br>16.50<br>16.50<br>16.50                                                                                                                                                                                                                                                                                                                                                                                                                                                                                                                                                                                                                                                                                                                                                                                                                                                                                                                                                                                                                                                                                                                                                                                                                                                                                                                                                                                                                                                                                                                                                                                                                                                                                                                                                                                                                                                                                                                                                                                                                                                                                                                                                                                                                                                                                                                                                                                                                                             | Inflation (y/y) PSCE (y/y) M2 (y/y) IJG BCI  MPC Meeting Cale SARB 21 Jan 25 Mar 20 May | *forecast **nowceendar for 2021  *FOMC 27 Jan 17 Mar 28 Apr                        |
| R186 R2030 R213 R209 R2037 R214 R2044 R2048  UG Indices and UG Money Marl LUG Bond Index WIBAR Overnig WIBAR 3m                                                                     | 5.22<br>7.78<br>9.42<br>9.78<br>10.47<br>10.69<br>9.78<br>10.85<br>10.79 | 103.34<br>111.40<br>91.94<br>83.17<br>68.90<br>83.67<br>83.17<br>82.47<br>82.30<br>%) Level<br>228.720<br>251.146<br>3.937<br>4.269                 | 2.00<br>-4.50<br>-7.00<br>-7.50<br>-13.00<br>-7.50<br>-16.50<br>-16.50           | GC21<br>GC22<br>GC23<br>GC24<br>GC25<br>GC26<br>GC27<br>GC30<br>GC32<br>GC35<br>GC37<br>GC40<br>GC43<br>GC45<br>GC45<br>GC48<br>GC50         | 4.00<br>4.64<br>6.03<br>7.33<br>7.57<br>8.33<br>8.53<br>10.25<br>10.81<br>11.82<br>12.43<br>13.33<br>13.40<br>13.44<br>13.54<br>13.70          | 0<br>0<br>81<br>-45<br>-22<br>55<br>75<br>83<br>103<br>135<br>174<br>251<br>255<br>259<br>275<br>292                                    | 0.23 -0.53 2.00 -4.50 -4.50 -4.50 -4.50 -7.00 -7.50 -13.00 -16.50 -16.50 -16.50  ytd % BoN 3.134 17 Feb 2.351 14 Apr 18 Aug                                                                                                                                                                                                                                                                                                                                                                                                                                                                                                                                                                                                                                                                                                                                                                                                                                                                                                                                                                                                                                                                                                                                                                                                                                                                                                                                                                                                                                                                                                                                                                                                                                                                                                                                                                                                                                                                                                                                                                                                                                                                                                                                                                                                                                                                                                                                                                                                                                                                                                                                  | MPC Meeting Cale  MPC Meeting Cale  SARB  21 Jan  25 Mar  20 May  22 Jul                | *forecast **nowcaendar for 2021  FOMC 27 Jan 17 Mar 28 Apr 16 Jun                  |
| R186 R2030 R213 R209 R2037 R214 R2044 R2048  IJG Indices and IJG Money Marl IJG Bond Index WIBAR Overnig WIBAR Overnig WIBAR 3m SA Repo Rate                                        | 5.22<br>7.78<br>9.42<br>9.78<br>10.47<br>10.69<br>9.78<br>10.85<br>10.79 | 103.34<br>111.40<br>91.94<br>83.17<br>68.90<br>83.67<br>83.17<br>82.47<br>82.30<br>%)  Level<br>228.720<br>251.146<br>3.937<br>4.269<br>3.50        | 2.00<br>-4.50<br>-7.00<br>-7.50<br>-13.00<br>-7.50<br>-16.50<br>-16.50           | GC21<br>GC22<br>GC23<br>GC24<br>GC25<br>GC26<br>GC27<br>GC30<br>GC32<br>GC35<br>GC37<br>GC43<br>GC43<br>GC43<br>GC45<br>GC48<br>GC50         | 4.00<br>4.64<br>6.03<br>7.33<br>7.57<br>8.33<br>8.53<br>10.25<br>10.81<br>11.82<br>12.43<br>13.33<br>13.40<br>13.44<br>13.54<br>13.70<br>d/d % | 0<br>0<br>81<br>-45<br>-22<br>55<br>75<br>83<br>103<br>135<br>174<br>251<br>255<br>259<br>275<br>292<br><b>mtd %</b><br>0.081<br>-0.393 | 0.23 -0.53 2.00 -4.50 -4.50 -4.50 -7.00 -7.50 -13.00 -16.50 -16.50 -16.50 -16.50 14 Apr 16 Jun 18 Aug 20 Oct                                                                                                                                                                                                                                                                                                                                                                                                                                                                                                                                                                                                                                                                                                                                                                                                                                                                                                                                                                                                                                                                                                                                                                                                                                                                                                                                                                                                                                                                                                                                                                                                                                                                                                                                                                                                                                                                                                                                                                                                                                                                                                                                                                                                                                                                                                                                                                                                                                                                                                                                                 | MPC Meeting Cale SARB 21 Jan 25 Mar 20 May 22 Jul 23 Sep                                | *forecast **nowcaendar for 2021  **FOMC 27 Jan 17 Mar 28 Apr 16 Jun 28 Jul         |
| R2023<br>R186<br>R2030<br>R213<br>R209<br>R214<br>R2044<br>R2048<br>UG Indices and<br>UG Money Marl<br>IJG Bond Index<br>WIBAR Overnig<br>WIBAR 3m<br>SA Repo Rate<br>SA Prime Rate | 5.22<br>7.78<br>9.42<br>9.78<br>10.47<br>10.69<br>9.78<br>10.85<br>10.79 | 103.34<br>111.40<br>91.94<br>83.17<br>68.90<br>83.67<br>83.17<br>82.47<br>82.30<br>%) Level<br>228.720<br>251.146<br>3.937<br>4.269<br>3.50<br>7.00 | 2.00<br>-4.50<br>-7.00<br>-7.50<br>-13.00<br>-7.50<br>-16.50<br>-16.50           | GC21<br>GC22<br>GC23<br>GC24<br>GC25<br>GC26<br>GC27<br>GC30<br>GC32<br>GC35<br>GC37<br>GC43<br>GC43<br>GC43<br>GC45<br>GC48<br>GC50         | 4.00<br>4.64<br>6.03<br>7.33<br>7.57<br>8.33<br>8.53<br>10.25<br>10.81<br>11.82<br>12.43<br>13.33<br>13.40<br>13.44<br>13.54<br>13.70<br>d/d % | 0<br>0<br>81<br>-45<br>-22<br>55<br>75<br>83<br>103<br>135<br>174<br>251<br>255<br>259<br>275<br>292<br><b>mtd %</b><br>0.081<br>-0.393 | 0.23 -0.53 2.00 -4.50 -4.50 -4.50 -4.50 -7.00 -7.50 -13.00 -16.50 -16.50 -16.50  ytd % BoN 3.134 17 Feb 2.351 14 Apr 18 Aug                                                                                                                                                                                                                                                                                                                                                                                                                                                                                                                                                                                                                                                                                                                                                                                                                                                                                                                                                                                                                                                                                                                                                                                                                                                                                                                                                                                                                                                                                                                                                                                                                                                                                                                                                                                                                                                                                                                                                                                                                                                                                                                                                                                                                                                                                                                                                                                                                                                                                                                                  | MPC Meeting Cale SARB 21 Jan 25 Mar 20 May 22 Jul 23 Sep                                | *forecast ***nowcaendar for 2021  *forMC 27 Jan 17 Mar 28 Apr 16 Jun 28 Jul 22 Sep |
| R186 R2030 R213 R209 R2037 R214 R2044 R2048  IJG Indices and IJG Money Marl IJG Bond Index WIBAR Overnig WIBAR Overnig SA Repo Rate                                                 | 5.22<br>7.78<br>9.42<br>9.78<br>10.47<br>10.69<br>9.78<br>10.85<br>10.79 | 103.34<br>111.40<br>91.94<br>83.17<br>68.90<br>83.67<br>83.17<br>82.47<br>82.30<br>%)  Level<br>228.720<br>251.146<br>3.937<br>4.269<br>3.50        | 2.00<br>-4.50<br>-7.00<br>-7.50<br>-13.00<br>-7.50<br>-16.50<br>-16.50           | GC21<br>GC22<br>GC23<br>GC24<br>GC25<br>GC26<br>GC27<br>GC30<br>GC32<br>GC35<br>GC37<br>GC43<br>GC43<br>GC43<br>GC45<br>GC48<br>GC50         | 4.00<br>4.64<br>6.03<br>7.33<br>7.57<br>8.33<br>8.53<br>10.25<br>10.81<br>11.82<br>12.43<br>13.33<br>13.40<br>13.44<br>13.54<br>13.70<br>d/d % | 0<br>0<br>81<br>-45<br>-22<br>55<br>75<br>83<br>103<br>135<br>174<br>251<br>255<br>259<br>275<br>292<br><b>mtd %</b><br>0.081<br>-0.393 | 0.23 -0.53 2.00 -4.50 -4.50 -4.50 -7.00 -7.50 -13.00 -16.50 -16.50 -16.50 -16.50 14 Apr 16 Jun 18 Aug 20 Oct                                                                                                                                                                                                                                                                                                                                                                                                                                                                                                                                                                                                                                                                                                                                                                                                                                                                                                                                                                                                                                                                                                                                                                                                                                                                                                                                                                                                                                                                                                                                                                                                                                                                                                                                                                                                                                                                                                                                                                                                                                                                                                                                                                                                                                                                                                                                                                                                                                                                                                                                                 | MPC Meeting Cale SARB 21 Jan 25 Mar 20 May 22 Jul 23 Sep                                | *forecast **nowcaendar for 2021  **FOMC 27 Jan 17 Mar 28 Apr 16 Jun 28 Jul         |