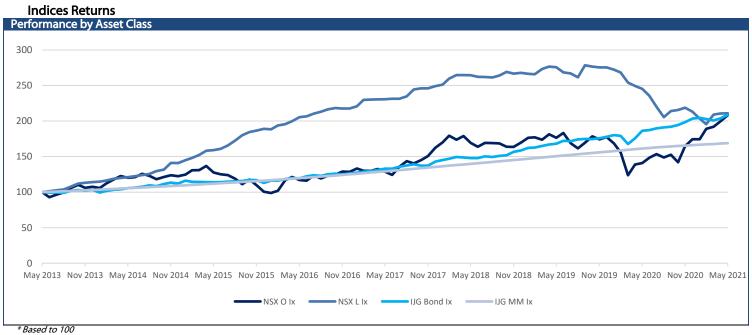

# IJG Daily Bulletin Friday, 08 October 2021

| <b>Local Indices</b>                                                                                                                                                                |                                                                          |                                                                                                                                                     |                                                                                  |                                                                                                                                              |                                                                                                                                                |                                                                                                                                         |                                                                                                                                                                                                                                                                                                                                                                                                                                                                                                                                                                                                                                                                                                                                                                                                                                                                                                                                                                                                                                                                                                                                                                                                                                                                                                                                                                                                                                                                                                                                                                                                                                                                                                                                                                                                                                                                                                                                                                                                                                                                                                                                                                                                                                                                                                                                                                                                                                                                                                                                                                                                                                                              | The Day Ahead                                                                           |                                                                                    |
|-------------------------------------------------------------------------------------------------------------------------------------------------------------------------------------|--------------------------------------------------------------------------|-----------------------------------------------------------------------------------------------------------------------------------------------------|----------------------------------------------------------------------------------|----------------------------------------------------------------------------------------------------------------------------------------------|------------------------------------------------------------------------------------------------------------------------------------------------|-----------------------------------------------------------------------------------------------------------------------------------------|--------------------------------------------------------------------------------------------------------------------------------------------------------------------------------------------------------------------------------------------------------------------------------------------------------------------------------------------------------------------------------------------------------------------------------------------------------------------------------------------------------------------------------------------------------------------------------------------------------------------------------------------------------------------------------------------------------------------------------------------------------------------------------------------------------------------------------------------------------------------------------------------------------------------------------------------------------------------------------------------------------------------------------------------------------------------------------------------------------------------------------------------------------------------------------------------------------------------------------------------------------------------------------------------------------------------------------------------------------------------------------------------------------------------------------------------------------------------------------------------------------------------------------------------------------------------------------------------------------------------------------------------------------------------------------------------------------------------------------------------------------------------------------------------------------------------------------------------------------------------------------------------------------------------------------------------------------------------------------------------------------------------------------------------------------------------------------------------------------------------------------------------------------------------------------------------------------------------------------------------------------------------------------------------------------------------------------------------------------------------------------------------------------------------------------------------------------------------------------------------------------------------------------------------------------------------------------------------------------------------------------------------------------------|-----------------------------------------------------------------------------------------|------------------------------------------------------------------------------------|
| Eocal Hidices                                                                                                                                                                       | Level                                                                    | Net Change                                                                                                                                          | d/d %                                                                            | mtd %                                                                                                                                        | ytd %                                                                                                                                          | 52Wk High                                                                                                                               | 52Wk Low                                                                                                                                                                                                                                                                                                                                                                                                                                                                                                                                                                                                                                                                                                                                                                                                                                                                                                                                                                                                                                                                                                                                                                                                                                                                                                                                                                                                                                                                                                                                                                                                                                                                                                                                                                                                                                                                                                                                                                                                                                                                                                                                                                                                                                                                                                                                                                                                                                                                                                                                                                                                                                                     | Economic News                                                                           |                                                                                    |
| NSX Overall                                                                                                                                                                         | 1447                                                                     | 25.70                                                                                                                                               | 1.81                                                                             | 0.10                                                                                                                                         | 17.39                                                                                                                                          | 5967                                                                                                                                    | 1004                                                                                                                                                                                                                                                                                                                                                                                                                                                                                                                                                                                                                                                                                                                                                                                                                                                                                                                                                                                                                                                                                                                                                                                                                                                                                                                                                                                                                                                                                                                                                                                                                                                                                                                                                                                                                                                                                                                                                                                                                                                                                                                                                                                                                                                                                                                                                                                                                                                                                                                                                                                                                                                         | US Nonfarm Payro                                                                        | olls (Sep)                                                                         |
| NSX Local                                                                                                                                                                           | 468                                                                      | 0.00                                                                                                                                                | 0.00                                                                             | 1.65                                                                                                                                         | 2.46                                                                                                                                           | 468                                                                                                                                     | 412                                                                                                                                                                                                                                                                                                                                                                                                                                                                                                                                                                                                                                                                                                                                                                                                                                                                                                                                                                                                                                                                                                                                                                                                                                                                                                                                                                                                                                                                                                                                                                                                                                                                                                                                                                                                                                                                                                                                                                                                                                                                                                                                                                                                                                                                                                                                                                                                                                                                                                                                                                                                                                                          | US Unemploymer                                                                          |                                                                                    |
| ISE ALSI                                                                                                                                                                            | 65158                                                                    | 1170.73                                                                                                                                             | 1.83                                                                             | 1.36                                                                                                                                         | 9.68                                                                                                                                           | 69814                                                                                                                                   | 51226                                                                                                                                                                                                                                                                                                                                                                                                                                                                                                                                                                                                                                                                                                                                                                                                                                                                                                                                                                                                                                                                                                                                                                                                                                                                                                                                                                                                                                                                                                                                                                                                                                                                                                                                                                                                                                                                                                                                                                                                                                                                                                                                                                                                                                                                                                                                                                                                                                                                                                                                                                                                                                                        | US Wholesale Inve                                                                       |                                                                                    |
| JSE Top40                                                                                                                                                                           | 58722                                                                    | 1197.99                                                                                                                                             | 2.08                                                                             | 1.48                                                                                                                                         | 7.99                                                                                                                                           | 63969.70                                                                                                                                | 46976.12                                                                                                                                                                                                                                                                                                                                                                                                                                                                                                                                                                                                                                                                                                                                                                                                                                                                                                                                                                                                                                                                                                                                                                                                                                                                                                                                                                                                                                                                                                                                                                                                                                                                                                                                                                                                                                                                                                                                                                                                                                                                                                                                                                                                                                                                                                                                                                                                                                                                                                                                                                                                                                                     |                                                                                         | urrent Account Balance (Au                                                         |
| JSE INDI                                                                                                                                                                            | 83305                                                                    | 1406.37                                                                                                                                             | 1.72                                                                             | 1.63                                                                                                                                         | 6.94                                                                                                                                           | 90420                                                                                                                                   | 72140                                                                                                                                                                                                                                                                                                                                                                                                                                                                                                                                                                                                                                                                                                                                                                                                                                                                                                                                                                                                                                                                                                                                                                                                                                                                                                                                                                                                                                                                                                                                                                                                                                                                                                                                                                                                                                                                                                                                                                                                                                                                                                                                                                                                                                                                                                                                                                                                                                                                                                                                                                                                                                                        | Japan Machine To                                                                        |                                                                                    |
| JSE FINI<br>JSE RESI                                                                                                                                                                | 14294<br>59885                                                           | -104.69<br>2346.96                                                                                                                                  | -0.73<br>4.08                                                                    | -2.26<br>3.10                                                                                                                                | 18.52<br>4.01                                                                                                                                  | 14777<br>73210                                                                                                                          | 9395<br>46546                                                                                                                                                                                                                                                                                                                                                                                                                                                                                                                                                                                                                                                                                                                                                                                                                                                                                                                                                                                                                                                                                                                                                                                                                                                                                                                                                                                                                                                                                                                                                                                                                                                                                                                                                                                                                                                                                                                                                                                                                                                                                                                                                                                                                                                                                                                                                                                                                                                                                                                                                                                                                                                | Japan PPI (Sep)                                                                         | or orders (sep)                                                                    |
| JSE Banks                                                                                                                                                                           | 8384                                                                     | -58.26                                                                                                                                              | -0.69                                                                            | -3.18                                                                                                                                        | 22.41                                                                                                                                          | 8790                                                                                                                                    | 5199                                                                                                                                                                                                                                                                                                                                                                                                                                                                                                                                                                                                                                                                                                                                                                                                                                                                                                                                                                                                                                                                                                                                                                                                                                                                                                                                                                                                                                                                                                                                                                                                                                                                                                                                                                                                                                                                                                                                                                                                                                                                                                                                                                                                                                                                                                                                                                                                                                                                                                                                                                                                                                                         | заранн (оср)                                                                            |                                                                                    |
| Global Indices                                                                                                                                                                      | 0304                                                                     | -30.20                                                                                                                                              | -0.09                                                                            | -5.16                                                                                                                                        | 22.41                                                                                                                                          | 67 90                                                                                                                                   | 3199                                                                                                                                                                                                                                                                                                                                                                                                                                                                                                                                                                                                                                                                                                                                                                                                                                                                                                                                                                                                                                                                                                                                                                                                                                                                                                                                                                                                                                                                                                                                                                                                                                                                                                                                                                                                                                                                                                                                                                                                                                                                                                                                                                                                                                                                                                                                                                                                                                                                                                                                                                                                                                                         |                                                                                         |                                                                                    |
| Global Indices                                                                                                                                                                      | Level                                                                    | Net Change                                                                                                                                          | d/d %                                                                            | mtd %                                                                                                                                        | ytd %                                                                                                                                          | 52Wk High                                                                                                                               | 52Wk Low                                                                                                                                                                                                                                                                                                                                                                                                                                                                                                                                                                                                                                                                                                                                                                                                                                                                                                                                                                                                                                                                                                                                                                                                                                                                                                                                                                                                                                                                                                                                                                                                                                                                                                                                                                                                                                                                                                                                                                                                                                                                                                                                                                                                                                                                                                                                                                                                                                                                                                                                                                                                                                                     |                                                                                         |                                                                                    |
| Dow Jones                                                                                                                                                                           | 34755                                                                    | 337.95                                                                                                                                              | 0.98                                                                             | 2.69                                                                                                                                         | 13.55                                                                                                                                          | 35631                                                                                                                                   | 26144                                                                                                                                                                                                                                                                                                                                                                                                                                                                                                                                                                                                                                                                                                                                                                                                                                                                                                                                                                                                                                                                                                                                                                                                                                                                                                                                                                                                                                                                                                                                                                                                                                                                                                                                                                                                                                                                                                                                                                                                                                                                                                                                                                                                                                                                                                                                                                                                                                                                                                                                                                                                                                                        |                                                                                         |                                                                                    |
| S&P 500                                                                                                                                                                             | 4400                                                                     | 36.21                                                                                                                                               | 0.83                                                                             | 2.14                                                                                                                                         | 17.14                                                                                                                                          | 4546                                                                                                                                    | 3234                                                                                                                                                                                                                                                                                                                                                                                                                                                                                                                                                                                                                                                                                                                                                                                                                                                                                                                                                                                                                                                                                                                                                                                                                                                                                                                                                                                                                                                                                                                                                                                                                                                                                                                                                                                                                                                                                                                                                                                                                                                                                                                                                                                                                                                                                                                                                                                                                                                                                                                                                                                                                                                         |                                                                                         |                                                                                    |
| NASDAQ                                                                                                                                                                              | 14654                                                                    | 152.11                                                                                                                                              | 1.05                                                                             | 1.42                                                                                                                                         | 13.70                                                                                                                                          | 15403                                                                                                                                   | 10823                                                                                                                                                                                                                                                                                                                                                                                                                                                                                                                                                                                                                                                                                                                                                                                                                                                                                                                                                                                                                                                                                                                                                                                                                                                                                                                                                                                                                                                                                                                                                                                                                                                                                                                                                                                                                                                                                                                                                                                                                                                                                                                                                                                                                                                                                                                                                                                                                                                                                                                                                                                                                                                        |                                                                                         |                                                                                    |
| US 30yr Bond                                                                                                                                                                        | 2.13                                                                     | 0.05                                                                                                                                                | 2.28                                                                             | 4.79                                                                                                                                         | 30.28                                                                                                                                          | 2.51                                                                                                                                    | 1.46                                                                                                                                                                                                                                                                                                                                                                                                                                                                                                                                                                                                                                                                                                                                                                                                                                                                                                                                                                                                                                                                                                                                                                                                                                                                                                                                                                                                                                                                                                                                                                                                                                                                                                                                                                                                                                                                                                                                                                                                                                                                                                                                                                                                                                                                                                                                                                                                                                                                                                                                                                                                                                                         |                                                                                         |                                                                                    |
| FTSE100                                                                                                                                                                             | 7078                                                                     | 82.17                                                                                                                                               | 1.17                                                                             | -0.12                                                                                                                                        | 9.56                                                                                                                                           | 7224                                                                                                                                    | 5526                                                                                                                                                                                                                                                                                                                                                                                                                                                                                                                                                                                                                                                                                                                                                                                                                                                                                                                                                                                                                                                                                                                                                                                                                                                                                                                                                                                                                                                                                                                                                                                                                                                                                                                                                                                                                                                                                                                                                                                                                                                                                                                                                                                                                                                                                                                                                                                                                                                                                                                                                                                                                                                         |                                                                                         |                                                                                    |
| DAX                                                                                                                                                                                 | 15251                                                                    | 277.53                                                                                                                                              | 1.85                                                                             | -0.06                                                                                                                                        | 11.17                                                                                                                                          | 16030                                                                                                                                   | 11450                                                                                                                                                                                                                                                                                                                                                                                                                                                                                                                                                                                                                                                                                                                                                                                                                                                                                                                                                                                                                                                                                                                                                                                                                                                                                                                                                                                                                                                                                                                                                                                                                                                                                                                                                                                                                                                                                                                                                                                                                                                                                                                                                                                                                                                                                                                                                                                                                                                                                                                                                                                                                                                        |                                                                                         |                                                                                    |
| Hang Seng                                                                                                                                                                           | 24702                                                                    | 735.24                                                                                                                                              | 3.07                                                                             | 0.25                                                                                                                                         | -9.53                                                                                                                                          | 31183                                                                                                                                   | 23681                                                                                                                                                                                                                                                                                                                                                                                                                                                                                                                                                                                                                                                                                                                                                                                                                                                                                                                                                                                                                                                                                                                                                                                                                                                                                                                                                                                                                                                                                                                                                                                                                                                                                                                                                                                                                                                                                                                                                                                                                                                                                                                                                                                                                                                                                                                                                                                                                                                                                                                                                                                                                                                        |                                                                                         |                                                                                    |
| Nikkei                                                                                                                                                                              | 27678                                                                    | 149.34                                                                                                                                              | 0.54                                                                             | -4.35                                                                                                                                        | 2.65                                                                                                                                           | 30796                                                                                                                                   | 22948                                                                                                                                                                                                                                                                                                                                                                                                                                                                                                                                                                                                                                                                                                                                                                                                                                                                                                                                                                                                                                                                                                                                                                                                                                                                                                                                                                                                                                                                                                                                                                                                                                                                                                                                                                                                                                                                                                                                                                                                                                                                                                                                                                                                                                                                                                                                                                                                                                                                                                                                                                                                                                                        | NCV Marilant Warra                                                                      |                                                                                    |
| Currencies                                                                                                                                                                          |                                                                          | N Cl                                                                                                                                                | 1/10/                                                                            | 1.100                                                                                                                                        | . 10                                                                                                                                           | EOVAD LIC L                                                                                                                             | E014/1                                                                                                                                                                                                                                                                                                                                                                                                                                                                                                                                                                                                                                                                                                                                                                                                                                                                                                                                                                                                                                                                                                                                                                                                                                                                                                                                                                                                                                                                                                                                                                                                                                                                                                                                                                                                                                                                                                                                                                                                                                                                                                                                                                                                                                                                                                                                                                                                                                                                                                                                                                                                                                                       | NSX Market Wrap                                                                         |                                                                                    |
| N¢/H¢                                                                                                                                                                               | Level                                                                    | Net Change                                                                                                                                          | d/d %                                                                            | mtd %                                                                                                                                        | ytd %                                                                                                                                          | 52Wk High                                                                                                                               | 52Wk Low                                                                                                                                                                                                                                                                                                                                                                                                                                                                                                                                                                                                                                                                                                                                                                                                                                                                                                                                                                                                                                                                                                                                                                                                                                                                                                                                                                                                                                                                                                                                                                                                                                                                                                                                                                                                                                                                                                                                                                                                                                                                                                                                                                                                                                                                                                                                                                                                                                                                                                                                                                                                                                                     |                                                                                         | on the NSX yesterday wi                                                            |
| N\$/US\$<br>N\$/£                                                                                                                                                                   | 14.96                                                                    | -0.02                                                                                                                                               | -0.11                                                                            | 0.48<br>-0.45                                                                                                                                | -2.02<br>-1.52                                                                                                                                 | 16.72                                                                                                                                   | 13.41                                                                                                                                                                                                                                                                                                                                                                                                                                                                                                                                                                                                                                                                                                                                                                                                                                                                                                                                                                                                                                                                                                                                                                                                                                                                                                                                                                                                                                                                                                                                                                                                                                                                                                                                                                                                                                                                                                                                                                                                                                                                                                                                                                                                                                                                                                                                                                                                                                                                                                                                                                                                                                                        |                                                                                         | Anglo American and N\$2.2                                                          |
| N\$/£<br>N\$/€                                                                                                                                                                      | 20.36<br>17.28                                                           | 0.02<br>-0.02                                                                                                                                       | 0.12<br>-0.14                                                                    | -0.45<br>0.81                                                                                                                                | -1.52<br>3.66                                                                                                                                  | 21.66<br>19.58                                                                                                                          | 18.95<br>16.31                                                                                                                                                                                                                                                                                                                                                                                                                                                                                                                                                                                                                                                                                                                                                                                                                                                                                                                                                                                                                                                                                                                                                                                                                                                                                                                                                                                                                                                                                                                                                                                                                                                                                                                                                                                                                                                                                                                                                                                                                                                                                                                                                                                                                                                                                                                                                                                                                                                                                                                                                                                                                                               |                                                                                         | rd Bank Group exchangir                                                            |
| N\$/AUD\$                                                                                                                                                                           | 10.94                                                                    | 0.02                                                                                                                                                | 0.43                                                                             | -0.49                                                                                                                                        | 3.29                                                                                                                                           | 12.02                                                                                                                                   | 10.36                                                                                                                                                                                                                                                                                                                                                                                                                                                                                                                                                                                                                                                                                                                                                                                                                                                                                                                                                                                                                                                                                                                                                                                                                                                                                                                                                                                                                                                                                                                                                                                                                                                                                                                                                                                                                                                                                                                                                                                                                                                                                                                                                                                                                                                                                                                                                                                                                                                                                                                                                                                                                                                        |                                                                                         | cal bourse N\$18,550 worth                                                         |
| N\$/CAD\$                                                                                                                                                                           | 11.92                                                                    | 0.02                                                                                                                                                | 0.19                                                                             | -0.55                                                                                                                                        | -3.33                                                                                                                                          | 12.67                                                                                                                                   | 11.10                                                                                                                                                                                                                                                                                                                                                                                                                                                                                                                                                                                                                                                                                                                                                                                                                                                                                                                                                                                                                                                                                                                                                                                                                                                                                                                                                                                                                                                                                                                                                                                                                                                                                                                                                                                                                                                                                                                                                                                                                                                                                                                                                                                                                                                                                                                                                                                                                                                                                                                                                                                                                                                        |                                                                                         | gs Namibia traded at mark                                                          |
| US\$/€                                                                                                                                                                              | 1.16                                                                     | 0.00                                                                                                                                                | -0.03                                                                            | -0.28                                                                                                                                        | -5.47                                                                                                                                          | 1.23                                                                                                                                    | 1.15                                                                                                                                                                                                                                                                                                                                                                                                                                                                                                                                                                                                                                                                                                                                                                                                                                                                                                                                                                                                                                                                                                                                                                                                                                                                                                                                                                                                                                                                                                                                                                                                                                                                                                                                                                                                                                                                                                                                                                                                                                                                                                                                                                                                                                                                                                                                                                                                                                                                                                                                                                                                                                                         |                                                                                         | h of Paratus Namibia Holding                                                       |
| US\$/¥                                                                                                                                                                              | 111.63                                                                   | 0.22                                                                                                                                                | 0.20                                                                             | -0.56                                                                                                                                        | -7.75                                                                                                                                          | 112.08                                                                                                                                  | 102.59                                                                                                                                                                                                                                                                                                                                                                                                                                                                                                                                                                                                                                                                                                                                                                                                                                                                                                                                                                                                                                                                                                                                                                                                                                                                                                                                                                                                                                                                                                                                                                                                                                                                                                                                                                                                                                                                                                                                                                                                                                                                                                                                                                                                                                                                                                                                                                                                                                                                                                                                                                                                                                                       |                                                                                         | No ETF trades were recorded                                                        |
| Commodities                                                                                                                                                                         |                                                                          |                                                                                                                                                     |                                                                                  |                                                                                                                                              |                                                                                                                                                |                                                                                                                                         |                                                                                                                                                                                                                                                                                                                                                                                                                                                                                                                                                                                                                                                                                                                                                                                                                                                                                                                                                                                                                                                                                                                                                                                                                                                                                                                                                                                                                                                                                                                                                                                                                                                                                                                                                                                                                                                                                                                                                                                                                                                                                                                                                                                                                                                                                                                                                                                                                                                                                                                                                                                                                                                              | JSE Market Wrap                                                                         |                                                                                    |
|                                                                                                                                                                                     | Level                                                                    | Net Change                                                                                                                                          | d/d %                                                                            | mtd %                                                                                                                                        | ytd %                                                                                                                                          | 52Wk High                                                                                                                               | 52Wk Low                                                                                                                                                                                                                                                                                                                                                                                                                                                                                                                                                                                                                                                                                                                                                                                                                                                                                                                                                                                                                                                                                                                                                                                                                                                                                                                                                                                                                                                                                                                                                                                                                                                                                                                                                                                                                                                                                                                                                                                                                                                                                                                                                                                                                                                                                                                                                                                                                                                                                                                                                                                                                                                     |                                                                                         | ca All Share Index rose 1.8%                                                       |
| Brent Crude                                                                                                                                                                         | 81.95                                                                    | 0.87                                                                                                                                                | 1.07                                                                             | 5.89                                                                                                                                         | 63.39                                                                                                                                          | 83.47                                                                                                                                   | 39.87                                                                                                                                                                                                                                                                                                                                                                                                                                                                                                                                                                                                                                                                                                                                                                                                                                                                                                                                                                                                                                                                                                                                                                                                                                                                                                                                                                                                                                                                                                                                                                                                                                                                                                                                                                                                                                                                                                                                                                                                                                                                                                                                                                                                                                                                                                                                                                                                                                                                                                                                                                                                                                                        |                                                                                         | ocks gained, 85 fell, and 3 we                                                     |
| Gold                                                                                                                                                                                | 1755.78                                                                  | -6.96                                                                                                                                               | -0.39                                                                            | 0.02                                                                                                                                         | -7.43                                                                                                                                          | 1965.59                                                                                                                                 | 1676.89                                                                                                                                                                                                                                                                                                                                                                                                                                                                                                                                                                                                                                                                                                                                                                                                                                                                                                                                                                                                                                                                                                                                                                                                                                                                                                                                                                                                                                                                                                                                                                                                                                                                                                                                                                                                                                                                                                                                                                                                                                                                                                                                                                                                                                                                                                                                                                                                                                                                                                                                                                                                                                                      | unchanged. Nort                                                                         | ham Platinum Holdings ro                                                           |
| Platinum                                                                                                                                                                            | 983.70                                                                   | -5.80                                                                                                                                               | -0.59                                                                            | 1.87                                                                                                                                         | -8.08                                                                                                                                          | 1339.73                                                                                                                                 | 839.75                                                                                                                                                                                                                                                                                                                                                                                                                                                                                                                                                                                                                                                                                                                                                                                                                                                                                                                                                                                                                                                                                                                                                                                                                                                                                                                                                                                                                                                                                                                                                                                                                                                                                                                                                                                                                                                                                                                                                                                                                                                                                                                                                                                                                                                                                                                                                                                                                                                                                                                                                                                                                                                       |                                                                                         | tinum Holdings gained 9.0                                                          |
| Copper<br>Silver                                                                                                                                                                    | 424.35<br>22.60                                                          | 9.60<br>-0.02                                                                                                                                       | 2.31<br>-0.10                                                                    | 4.30<br>1.32                                                                                                                                 | 21.03<br>-14.92                                                                                                                                | 487.05<br>30.10                                                                                                                         | 305.05<br>21.42                                                                                                                                                                                                                                                                                                                                                                                                                                                                                                                                                                                                                                                                                                                                                                                                                                                                                                                                                                                                                                                                                                                                                                                                                                                                                                                                                                                                                                                                                                                                                                                                                                                                                                                                                                                                                                                                                                                                                                                                                                                                                                                                                                                                                                                                                                                                                                                                                                                                                                                                                                                                                                              | and Royal Bafok                                                                         | eng Platinum climbed 8.6°                                                          |
| Silver<br>Uranium                                                                                                                                                                   | 44.30                                                                    | 0.02                                                                                                                                                | 0.00                                                                             | 28.03                                                                                                                                        | -14.92<br>15.17                                                                                                                                | 50.10                                                                                                                                   | 21.42                                                                                                                                                                                                                                                                                                                                                                                                                                                                                                                                                                                                                                                                                                                                                                                                                                                                                                                                                                                                                                                                                                                                                                                                                                                                                                                                                                                                                                                                                                                                                                                                                                                                                                                                                                                                                                                                                                                                                                                                                                                                                                                                                                                                                                                                                                                                                                                                                                                                                                                                                                                                                                                        | Thungela Resour                                                                         | ces fell 5.6%, PSG Konsu                                                           |
| Palladium                                                                                                                                                                           | 1947.50                                                                  | -7.50                                                                                                                                               | -0.38                                                                            | 2.51                                                                                                                                         | -20.27                                                                                                                                         | 2962.00                                                                                                                                 | 1825.50                                                                                                                                                                                                                                                                                                                                                                                                                                                                                                                                                                                                                                                                                                                                                                                                                                                                                                                                                                                                                                                                                                                                                                                                                                                                                                                                                                                                                                                                                                                                                                                                                                                                                                                                                                                                                                                                                                                                                                                                                                                                                                                                                                                                                                                                                                                                                                                                                                                                                                                                                                                                                                                      | dropped 5.5% and                                                                        | d Long4Life declined 5.4%.                                                         |
| NSX Local and I                                                                                                                                                                     |                                                                          | 7.50                                                                                                                                                | 0.50                                                                             | 2.51                                                                                                                                         | 20.27                                                                                                                                          | 2702.00                                                                                                                                 | .025.50                                                                                                                                                                                                                                                                                                                                                                                                                                                                                                                                                                                                                                                                                                                                                                                                                                                                                                                                                                                                                                                                                                                                                                                                                                                                                                                                                                                                                                                                                                                                                                                                                                                                                                                                                                                                                                                                                                                                                                                                                                                                                                                                                                                                                                                                                                                                                                                                                                                                                                                                                                                                                                                      | International Mar                                                                       |                                                                                    |
| A - Lo sair airia i                                                                                                                                                                 | Level                                                                    | Last Change                                                                                                                                         | Last %                                                                           | mtd %                                                                                                                                        | ytd %                                                                                                                                          | 52Wk High                                                                                                                               | 52Wk Low                                                                                                                                                                                                                                                                                                                                                                                                                                                                                                                                                                                                                                                                                                                                                                                                                                                                                                                                                                                                                                                                                                                                                                                                                                                                                                                                                                                                                                                                                                                                                                                                                                                                                                                                                                                                                                                                                                                                                                                                                                                                                                                                                                                                                                                                                                                                                                                                                                                                                                                                                                                                                                                     |                                                                                         | bed as much as 1.5% befo                                                           |
| ANE                                                                                                                                                                                 | 900                                                                      | 0.00                                                                                                                                                | 0.00                                                                             | 0.00                                                                                                                                         | 0.00                                                                                                                                           | 1000                                                                                                                                    | 900                                                                                                                                                                                                                                                                                                                                                                                                                                                                                                                                                                                                                                                                                                                                                                                                                                                                                                                                                                                                                                                                                                                                                                                                                                                                                                                                                                                                                                                                                                                                                                                                                                                                                                                                                                                                                                                                                                                                                                                                                                                                                                                                                                                                                                                                                                                                                                                                                                                                                                                                                                                                                                                          |                                                                                         | ns on China's plans to tighte                                                      |
| NBS                                                                                                                                                                                 | 3412                                                                     | 0.00                                                                                                                                                | 0.00                                                                             | 0.00                                                                                                                                         | 2.62                                                                                                                                           | 3451                                                                                                                                    | 3000                                                                                                                                                                                                                                                                                                                                                                                                                                                                                                                                                                                                                                                                                                                                                                                                                                                                                                                                                                                                                                                                                                                                                                                                                                                                                                                                                                                                                                                                                                                                                                                                                                                                                                                                                                                                                                                                                                                                                                                                                                                                                                                                                                                                                                                                                                                                                                                                                                                                                                                                                                                                                                                         |                                                                                         | er technology companies. Th                                                        |
| NHL                                                                                                                                                                                 | 180                                                                      | 0.00                                                                                                                                                | 0.00                                                                             | 0.00                                                                                                                                         | 13.21                                                                                                                                          | 180                                                                                                                                     | 159                                                                                                                                                                                                                                                                                                                                                                                                                                                                                                                                                                                                                                                                                                                                                                                                                                                                                                                                                                                                                                                                                                                                                                                                                                                                                                                                                                                                                                                                                                                                                                                                                                                                                                                                                                                                                                                                                                                                                                                                                                                                                                                                                                                                                                                                                                                                                                                                                                                                                                                                                                                                                                                          |                                                                                         | by the materials and consum                                                        |
| CGP                                                                                                                                                                                 | 1347                                                                     | 0.00                                                                                                                                                | 0.00                                                                             | 4.99                                                                                                                                         | 3.86                                                                                                                                           | 1350                                                                                                                                    | 1000                                                                                                                                                                                                                                                                                                                                                                                                                                                                                                                                                                                                                                                                                                                                                                                                                                                                                                                                                                                                                                                                                                                                                                                                                                                                                                                                                                                                                                                                                                                                                                                                                                                                                                                                                                                                                                                                                                                                                                                                                                                                                                                                                                                                                                                                                                                                                                                                                                                                                                                                                                                                                                                         |                                                                                         | tors, extending a three-da                                                         |
| FNB                                                                                                                                                                                 | 2900                                                                     | 0.00                                                                                                                                                | 0.00                                                                             | 3.57                                                                                                                                         | 25.87                                                                                                                                          | 3051                                                                                                                                    | 2300                                                                                                                                                                                                                                                                                                                                                                                                                                                                                                                                                                                                                                                                                                                                                                                                                                                                                                                                                                                                                                                                                                                                                                                                                                                                                                                                                                                                                                                                                                                                                                                                                                                                                                                                                                                                                                                                                                                                                                                                                                                                                                                                                                                                                                                                                                                                                                                                                                                                                                                                                                                                                                                         |                                                                                         | ne yield on the US 10-ye                                                           |
| ORY                                                                                                                                                                                 | 1139                                                                     | 0.00                                                                                                                                                | 0.00                                                                             | 0.00                                                                                                                                         | -18.64                                                                                                                                         | 1708                                                                                                                                    | 1000                                                                                                                                                                                                                                                                                                                                                                                                                                                                                                                                                                                                                                                                                                                                                                                                                                                                                                                                                                                                                                                                                                                                                                                                                                                                                                                                                                                                                                                                                                                                                                                                                                                                                                                                                                                                                                                                                                                                                                                                                                                                                                                                                                                                                                                                                                                                                                                                                                                                                                                                                                                                                                                         |                                                                                         |                                                                                    |
| NAM<br>PNH                                                                                                                                                                          | 66<br>1200                                                               | 0.00<br>0.00                                                                                                                                        | 0.00<br>0.00                                                                     | 0.00<br>0.00                                                                                                                                 | 6.45<br>4.44                                                                                                                                   | 66<br>1215                                                                                                                              | 62<br>1100                                                                                                                                                                                                                                                                                                                                                                                                                                                                                                                                                                                                                                                                                                                                                                                                                                                                                                                                                                                                                                                                                                                                                                                                                                                                                                                                                                                                                                                                                                                                                                                                                                                                                                                                                                                                                                                                                                                                                                                                                                                                                                                                                                                                                                                                                                                                                                                                                                                                                                                                                                                                                                                   |                                                                                         | mbed to 1.57%, the highe                                                           |
| SILP                                                                                                                                                                                | 12790                                                                    | 0.00                                                                                                                                                | 0.00                                                                             | 0.00                                                                                                                                         | 0.00                                                                                                                                           | 12791                                                                                                                                   | 12790                                                                                                                                                                                                                                                                                                                                                                                                                                                                                                                                                                                                                                                                                                                                                                                                                                                                                                                                                                                                                                                                                                                                                                                                                                                                                                                                                                                                                                                                                                                                                                                                                                                                                                                                                                                                                                                                                                                                                                                                                                                                                                                                                                                                                                                                                                                                                                                                                                                                                                                                                                                                                                                        |                                                                                         | s stock gauges weathered th                                                        |
| SNO                                                                                                                                                                                 | 647                                                                      | 0.00                                                                                                                                                | 0.00                                                                             | 30.60                                                                                                                                        | 30.60                                                                                                                                          | 845                                                                                                                                     | 647                                                                                                                                                                                                                                                                                                                                                                                                                                                                                                                                                                                                                                                                                                                                                                                                                                                                                                                                                                                                                                                                                                                                                                                                                                                                                                                                                                                                                                                                                                                                                                                                                                                                                                                                                                                                                                                                                                                                                                                                                                                                                                                                                                                                                                                                                                                                                                                                                                                                                                                                                                                                                                                          |                                                                                         | n property-sector debt wo                                                          |
| LHN                                                                                                                                                                                 | 200                                                                      | 0.00                                                                                                                                                | 0.00                                                                             | 0.00                                                                                                                                         | -24.81                                                                                                                                         | 266                                                                                                                                     | 145                                                                                                                                                                                                                                                                                                                                                                                                                                                                                                                                                                                                                                                                                                                                                                                                                                                                                                                                                                                                                                                                                                                                                                                                                                                                                                                                                                                                                                                                                                                                                                                                                                                                                                                                                                                                                                                                                                                                                                                                                                                                                                                                                                                                                                                                                                                                                                                                                                                                                                                                                                                                                                                          | and beijing s wide                                                                      | er regulatory broadsides.                                                          |
| DYL                                                                                                                                                                                 | 991                                                                      | -12.00                                                                                                                                              | -1.20                                                                            | -2.27                                                                                                                                        | 88.76                                                                                                                                          | 1444                                                                                                                                    | 341                                                                                                                                                                                                                                                                                                                                                                                                                                                                                                                                                                                                                                                                                                                                                                                                                                                                                                                                                                                                                                                                                                                                                                                                                                                                                                                                                                                                                                                                                                                                                                                                                                                                                                                                                                                                                                                                                                                                                                                                                                                                                                                                                                                                                                                                                                                                                                                                                                                                                                                                                                                                                                                          |                                                                                         |                                                                                    |
| FSY                                                                                                                                                                                 | 1022                                                                     | -57.00                                                                                                                                              | -5.28                                                                            | -0.10                                                                                                                                        | 187.08                                                                                                                                         | 1440                                                                                                                                    | 156                                                                                                                                                                                                                                                                                                                                                                                                                                                                                                                                                                                                                                                                                                                                                                                                                                                                                                                                                                                                                                                                                                                                                                                                                                                                                                                                                                                                                                                                                                                                                                                                                                                                                                                                                                                                                                                                                                                                                                                                                                                                                                                                                                                                                                                                                                                                                                                                                                                                                                                                                                                                                                                          |                                                                                         |                                                                                    |
| MEY                                                                                                                                                                                 | 528                                                                      | -4.00                                                                                                                                               | -0.75                                                                            | -9.59                                                                                                                                        | 201.71                                                                                                                                         | 769                                                                                                                                     | 94                                                                                                                                                                                                                                                                                                                                                                                                                                                                                                                                                                                                                                                                                                                                                                                                                                                                                                                                                                                                                                                                                                                                                                                                                                                                                                                                                                                                                                                                                                                                                                                                                                                                                                                                                                                                                                                                                                                                                                                                                                                                                                                                                                                                                                                                                                                                                                                                                                                                                                                                                                                                                                                           |                                                                                         |                                                                                    |
|                                                                                                                                                                                     |                                                                          | ımibian Bonds                                                                                                                                       | - II                                                                             |                                                                                                                                              | <u> </u>                                                                                                                                       |                                                                                                                                         |                                                                                                                                                                                                                                                                                                                                                                                                                                                                                                                                                                                                                                                                                                                                                                                                                                                                                                                                                                                                                                                                                                                                                                                                                                                                                                                                                                                                                                                                                                                                                                                                                                                                                                                                                                                                                                                                                                                                                                                                                                                                                                                                                                                                                                                                                                                                                                                                                                                                                                                                                                                                                                                              |                                                                                         |                                                                                    |
| SA Bonds                                                                                                                                                                            | YTM (                                                                    |                                                                                                                                                     |                                                                                  | NA Bonds                                                                                                                                     |                                                                                                                                                |                                                                                                                                         |                                                                                                                                                                                                                                                                                                                                                                                                                                                                                                                                                                                                                                                                                                                                                                                                                                                                                                                                                                                                                                                                                                                                                                                                                                                                                                                                                                                                                                                                                                                                                                                                                                                                                                                                                                                                                                                                                                                                                                                                                                                                                                                                                                                                                                                                                                                                                                                                                                                                                                                                                                                                                                                              |                                                                                         |                                                                                    |
| K 1U33                                                                                                                                                                              |                                                                          | urrent Price                                                                                                                                        | Chg [bp]                                                                         |                                                                                                                                              | YTM                                                                                                                                            | Premium                                                                                                                                 | Chg [bp]                                                                                                                                                                                                                                                                                                                                                                                                                                                                                                                                                                                                                                                                                                                                                                                                                                                                                                                                                                                                                                                                                                                                                                                                                                                                                                                                                                                                                                                                                                                                                                                                                                                                                                                                                                                                                                                                                                                                                                                                                                                                                                                                                                                                                                                                                                                                                                                                                                                                                                                                                                                                                                                     | CDD ( ( )                                                                               | 2019 2020 20                                                                       |
|                                                                                                                                                                                     | 5.22                                                                     | 103.34                                                                                                                                              | 2.00                                                                             | GC21                                                                                                                                         | 4.00                                                                                                                                           | 0                                                                                                                                       | 0.23                                                                                                                                                                                                                                                                                                                                                                                                                                                                                                                                                                                                                                                                                                                                                                                                                                                                                                                                                                                                                                                                                                                                                                                                                                                                                                                                                                                                                                                                                                                                                                                                                                                                                                                                                                                                                                                                                                                                                                                                                                                                                                                                                                                                                                                                                                                                                                                                                                                                                                                                                                                                                                                         | GDP (y/y)                                                                               | -1.6% -8.0% 2.79                                                                   |
| R186                                                                                                                                                                                | 5.22<br>7.78                                                             | 103.34<br>111.40                                                                                                                                    | 2.00<br>-4.50                                                                    | GC21<br>GC22                                                                                                                                 | 4.00<br>4.64                                                                                                                                   | 0                                                                                                                                       | 0.23<br>-0.53                                                                                                                                                                                                                                                                                                                                                                                                                                                                                                                                                                                                                                                                                                                                                                                                                                                                                                                                                                                                                                                                                                                                                                                                                                                                                                                                                                                                                                                                                                                                                                                                                                                                                                                                                                                                                                                                                                                                                                                                                                                                                                                                                                                                                                                                                                                                                                                                                                                                                                                                                                                                                                                | Inflation (y/y)                                                                         | -1.6% -8.0% 2.79<br>2.6% 2.4% 3.79                                                 |
| R186<br>R2030                                                                                                                                                                       | 5.22<br>7.78<br>9.42                                                     | 103.34<br>111.40<br>91.94                                                                                                                           | 2.00<br>-4.50<br>-7.00                                                           | GC21<br>GC22<br>GC23                                                                                                                         | 4.00<br>4.64<br>6.03                                                                                                                           | 0<br>0<br>81                                                                                                                            | 0.23<br>-0.53<br>2.00                                                                                                                                                                                                                                                                                                                                                                                                                                                                                                                                                                                                                                                                                                                                                                                                                                                                                                                                                                                                                                                                                                                                                                                                                                                                                                                                                                                                                                                                                                                                                                                                                                                                                                                                                                                                                                                                                                                                                                                                                                                                                                                                                                                                                                                                                                                                                                                                                                                                                                                                                                                                                                        | Inflation (y/y)<br>PSCE (y/y)                                                           | -1.6% -8.0% 2.79<br>2.6% 2.4% 3.79<br>6.9% 1.6% 1.6                                |
| R186<br>R2030<br>R213                                                                                                                                                               | 5.22<br>7.78<br>9.42<br>9.78                                             | 103.34<br>111.40<br>91.94<br>83.17                                                                                                                  | 2.00<br>-4.50<br>-7.00<br>-7.50                                                  | GC21<br>GC22                                                                                                                                 | 4.00<br>4.64<br>6.03<br>7.33                                                                                                                   | 0<br>0<br>81<br>-45                                                                                                                     | 0.23<br>-0.53<br>2.00<br>-4.50                                                                                                                                                                                                                                                                                                                                                                                                                                                                                                                                                                                                                                                                                                                                                                                                                                                                                                                                                                                                                                                                                                                                                                                                                                                                                                                                                                                                                                                                                                                                                                                                                                                                                                                                                                                                                                                                                                                                                                                                                                                                                                                                                                                                                                                                                                                                                                                                                                                                                                                                                                                                                               | Inflation (y/y) PSCE (y/y) M2 (y/y)                                                     | -1.6% -8.0% 2.79<br>2.6% 2.4% 3.79<br>6.9% 1.6% 1.6<br>10.5%                       |
| R186<br>R2030<br>R213<br>R209                                                                                                                                                       | 5.22<br>7.78<br>9.42<br>9.78<br>10.47                                    | 103.34<br>111.40<br>91.94<br>83.17<br>68.90                                                                                                         | 2.00<br>-4.50<br>-7.00<br>-7.50<br>-13.00                                        | GC21<br>GC22<br>GC23<br>GC24<br>GC25                                                                                                         | 4.00<br>4.64<br>6.03<br>7.33<br>7.57                                                                                                           | 0<br>0<br>81<br>-45<br>-22                                                                                                              | 0.23<br>-0.53<br>2.00<br>-4.50<br>-4.50                                                                                                                                                                                                                                                                                                                                                                                                                                                                                                                                                                                                                                                                                                                                                                                                                                                                                                                                                                                                                                                                                                                                                                                                                                                                                                                                                                                                                                                                                                                                                                                                                                                                                                                                                                                                                                                                                                                                                                                                                                                                                                                                                                                                                                                                                                                                                                                                                                                                                                                                                                                                                      | Inflation (y/y) PSCE (y/y) M2 (y/y)                                                     | -1.6% -8.0% 2.79<br>2.6% 2.4% 3.79<br>6.9% 1.6% 1.6                                |
| R186<br>R2030<br>R213<br>R209<br>R2037                                                                                                                                              | 5.22<br>7.78<br>9.42<br>9.78                                             | 103.34<br>111.40<br>91.94<br>83.17<br>68.90<br>83.67                                                                                                | 2.00<br>-4.50<br>-7.00<br>-7.50                                                  | GC21<br>GC22<br>GC23<br>GC24                                                                                                                 | 4.00<br>4.64<br>6.03<br>7.33                                                                                                                   | 0<br>0<br>81<br>-45                                                                                                                     | 0.23<br>-0.53<br>2.00<br>-4.50                                                                                                                                                                                                                                                                                                                                                                                                                                                                                                                                                                                                                                                                                                                                                                                                                                                                                                                                                                                                                                                                                                                                                                                                                                                                                                                                                                                                                                                                                                                                                                                                                                                                                                                                                                                                                                                                                                                                                                                                                                                                                                                                                                                                                                                                                                                                                                                                                                                                                                                                                                                                                               | Inflation (y/y) PSCE (y/y) M2 (y/y)                                                     | -1.6% -8.0% 2.79<br>2.6% 2.4% 3.79<br>6.9% 1.6% 1.6<br>10.5%                       |
| R186<br>R2030<br>R213<br>R209<br>R2037<br>R214                                                                                                                                      | 5.22<br>7.78<br>9.42<br>9.78<br>10.47<br>10.69                           | 103.34<br>111.40<br>91.94<br>83.17<br>68.90                                                                                                         | 2.00<br>-4.50<br>-7.00<br>-7.50<br>-13.00<br>-15.00                              | GC21<br>GC22<br>GC23<br>GC24<br>GC25<br>GC26                                                                                                 | 4.00<br>4.64<br>6.03<br>7.33<br>7.57<br>8.33                                                                                                   | 0<br>0<br>81<br>-45<br>-22<br>55                                                                                                        | 0.23<br>-0.53<br>2.00<br>-4.50<br>-4.50<br>-4.50                                                                                                                                                                                                                                                                                                                                                                                                                                                                                                                                                                                                                                                                                                                                                                                                                                                                                                                                                                                                                                                                                                                                                                                                                                                                                                                                                                                                                                                                                                                                                                                                                                                                                                                                                                                                                                                                                                                                                                                                                                                                                                                                                                                                                                                                                                                                                                                                                                                                                                                                                                                                             | Inflation (y/y) PSCE (y/y) M2 (y/y)                                                     | -1.6% -8.0% 2.79<br>2.6% 2.4% 3.79<br>6.9% 1.6% 1.6<br>10.5%                       |
| R186<br>R2030<br>R213<br>R209<br>R2037<br>R214<br>R2044                                                                                                                             | 5.22<br>7.78<br>9.42<br>9.78<br>10.47<br>10.69<br>9.78                   | 103.34<br>111.40<br>91.94<br>83.17<br>68.90<br>83.67<br>83.17                                                                                       | 2.00<br>-4.50<br>-7.00<br>-7.50<br>-13.00<br>-15.00<br>-7.50                     | GC21<br>GC22<br>GC23<br>GC24<br>GC25<br>GC26<br>GC27<br>GC30<br>GC32                                                                         | 4.00<br>4.64<br>6.03<br>7.33<br>7.57<br>8.33<br>8.53                                                                                           | 0<br>0<br>81<br>-45<br>-22<br>55<br>75<br>83<br>103                                                                                     | 0.23<br>-0.53<br>2.00<br>-4.50<br>-4.50<br>-4.50<br>-4.50<br>-7.00<br>-7.50                                                                                                                                                                                                                                                                                                                                                                                                                                                                                                                                                                                                                                                                                                                                                                                                                                                                                                                                                                                                                                                                                                                                                                                                                                                                                                                                                                                                                                                                                                                                                                                                                                                                                                                                                                                                                                                                                                                                                                                                                                                                                                                                                                                                                                                                                                                                                                                                                                                                                                                                                                                  | Inflation (y/y) PSCE (y/y) M2 (y/y)                                                     | -1.6% -8.0% 2.79<br>2.6% 2.4% 3.79<br>6.9% 1.6% 1.6<br>10.5%                       |
| R186<br>R2030<br>R213<br>R209<br>R2037<br>R214<br>R2044                                                                                                                             | 5.22<br>7.78<br>9.42<br>9.78<br>10.47<br>10.69<br>9.78<br>10.85          | 103.34<br>111.40<br>91.94<br>83.17<br>68.90<br>83.67<br>83.17<br>82.47                                                                              | 2.00<br>-4.50<br>-7.00<br>-7.50<br>-13.00<br>-15.00<br>-7.50<br>-16.50           | GC21<br>GC22<br>GC23<br>GC24<br>GC25<br>GC26<br>GC27<br>GC30<br>GC32<br>GC35                                                                 | 4.00<br>4.64<br>6.03<br>7.33<br>7.57<br>8.33<br>8.53<br>10.25<br>10.81<br>11.82                                                                | 0<br>0<br>81<br>-45<br>-22<br>55<br>75<br>83<br>103                                                                                     | 0.23<br>-0.53<br>2.00<br>-4.50<br>-4.50<br>-4.50<br>-7.00<br>-7.50<br>-13.00                                                                                                                                                                                                                                                                                                                                                                                                                                                                                                                                                                                                                                                                                                                                                                                                                                                                                                                                                                                                                                                                                                                                                                                                                                                                                                                                                                                                                                                                                                                                                                                                                                                                                                                                                                                                                                                                                                                                                                                                                                                                                                                                                                                                                                                                                                                                                                                                                                                                                                                                                                                 | Inflation (y/y) PSCE (y/y) M2 (y/y)                                                     | -1.6% -8.0% 2.79<br>2.6% 2.4% 3.79<br>6.9% 1.6% 1.6<br>10.5%                       |
| R186<br>R2030<br>R213<br>R209<br>R2037<br>R214<br>R2044                                                                                                                             | 5.22<br>7.78<br>9.42<br>9.78<br>10.47<br>10.69<br>9.78<br>10.85          | 103.34<br>111.40<br>91.94<br>83.17<br>68.90<br>83.67<br>83.17<br>82.47                                                                              | 2.00<br>-4.50<br>-7.00<br>-7.50<br>-13.00<br>-15.00<br>-7.50<br>-16.50           | GC21<br>GC22<br>GC23<br>GC24<br>GC25<br>GC26<br>GC27<br>GC30<br>GC32<br>GC35<br>GC35                                                         | 4.00<br>4.64<br>6.03<br>7.33<br>7.57<br>8.33<br>8.53<br>10.25<br>10.81<br>11.82<br>12.43                                                       | 0<br>0<br>81<br>-45<br>-22<br>55<br>75<br>83<br>103<br>135                                                                              | 0.23<br>-0.53<br>2.00<br>-4.50<br>-4.50<br>-4.50<br>-7.00<br>-7.50<br>-13.00                                                                                                                                                                                                                                                                                                                                                                                                                                                                                                                                                                                                                                                                                                                                                                                                                                                                                                                                                                                                                                                                                                                                                                                                                                                                                                                                                                                                                                                                                                                                                                                                                                                                                                                                                                                                                                                                                                                                                                                                                                                                                                                                                                                                                                                                                                                                                                                                                                                                                                                                                                                 | Inflation (y/y) PSCE (y/y) M2 (y/y)                                                     | -1.6% -8.0% 2.79<br>2.6% 2.4% 3.79<br>6.9% 1.6% 1.6<br>10.5%                       |
| R186<br>R2030<br>R213<br>R209<br>R2037<br>R214<br>R2044                                                                                                                             | 5.22<br>7.78<br>9.42<br>9.78<br>10.47<br>10.69<br>9.78<br>10.85          | 103.34<br>111.40<br>91.94<br>83.17<br>68.90<br>83.67<br>83.17<br>82.47                                                                              | 2.00<br>-4.50<br>-7.00<br>-7.50<br>-13.00<br>-15.00<br>-7.50<br>-16.50           | GC21<br>GC22<br>GC23<br>GC24<br>GC25<br>GC26<br>GC27<br>GC30<br>GC32<br>GC35<br>GC37<br>GC40                                                 | 4.00<br>4.64<br>6.03<br>7.33<br>7.57<br>8.33<br>8.53<br>10.25<br>10.81<br>11.82<br>12.43<br>13.33                                              | 0<br>0<br>81<br>-45<br>-22<br>55<br>75<br>83<br>103<br>135<br>174                                                                       | 0.23<br>-0.53<br>2.00<br>-4.50<br>-4.50<br>-4.50<br>-7.00<br>-7.50<br>-13.00<br>-15.00                                                                                                                                                                                                                                                                                                                                                                                                                                                                                                                                                                                                                                                                                                                                                                                                                                                                                                                                                                                                                                                                                                                                                                                                                                                                                                                                                                                                                                                                                                                                                                                                                                                                                                                                                                                                                                                                                                                                                                                                                                                                                                                                                                                                                                                                                                                                                                                                                                                                                                                                                                       | Inflation (y/y) PSCE (y/y) M2 (y/y)                                                     | -1.6% -8.0% 2.79<br>2.6% 2.4% 3.79<br>6.9% 1.6% 1.6<br>10.5%                       |
| R186<br>R2030<br>R213<br>R209<br>R2037<br>R214<br>R2044                                                                                                                             | 5.22<br>7.78<br>9.42<br>9.78<br>10.47<br>10.69<br>9.78<br>10.85          | 103.34<br>111.40<br>91.94<br>83.17<br>68.90<br>83.67<br>83.17<br>82.47                                                                              | 2.00<br>-4.50<br>-7.00<br>-7.50<br>-13.00<br>-15.00<br>-7.50<br>-16.50           | GC21<br>GC22<br>GC23<br>GC24<br>GC25<br>GC26<br>GC27<br>GC30<br>GC32<br>GC35<br>GC37<br>GC40                                                 | 4.00<br>4.64<br>6.03<br>7.33<br>7.57<br>8.33<br>8.53<br>10.25<br>10.81<br>11.82<br>12.43<br>13.33<br>13.40                                     | 0<br>0<br>81<br>-45<br>-22<br>55<br>75<br>83<br>103<br>135<br>174<br>251                                                                | 0.23<br>-0.53<br>2.00<br>-4.50<br>-4.50<br>-4.50<br>-7.00<br>-7.50<br>-13.00<br>-16.00<br>-16.50                                                                                                                                                                                                                                                                                                                                                                                                                                                                                                                                                                                                                                                                                                                                                                                                                                                                                                                                                                                                                                                                                                                                                                                                                                                                                                                                                                                                                                                                                                                                                                                                                                                                                                                                                                                                                                                                                                                                                                                                                                                                                                                                                                                                                                                                                                                                                                                                                                                                                                                                                             | Inflation (y/y) PSCE (y/y) M2 (y/y)                                                     | -1.6% -8.0% 2.79<br>2.6% 2.4% 3.79<br>6.9% 1.6% 1.6<br>10.5%                       |
| R186<br>R2030<br>R213<br>R209<br>R2037<br>R214<br>R2044                                                                                                                             | 5.22<br>7.78<br>9.42<br>9.78<br>10.47<br>10.69<br>9.78<br>10.85          | 103.34<br>111.40<br>91.94<br>83.17<br>68.90<br>83.67<br>83.17<br>82.47                                                                              | 2.00<br>-4.50<br>-7.00<br>-7.50<br>-13.00<br>-15.00<br>-7.50<br>-16.50           | GC21<br>GC22<br>GC23<br>GC24<br>GC25<br>GC26<br>GC27<br>GC30<br>GC32<br>GC35<br>GC37<br>GC40<br>GC43<br>GC43                                 | 4.00<br>4.64<br>6.03<br>7.33<br>7.57<br>8.33<br>8.53<br>10.25<br>10.81<br>11.82<br>12.43<br>13.33<br>13.40                                     | 0<br>0<br>81<br>-45<br>-22<br>55<br>75<br>83<br>103<br>135<br>174<br>251<br>255                                                         | 0.23<br>-0.53<br>2.00<br>-4.50<br>-4.50<br>-4.50<br>-7.00<br>-7.50<br>-13.00<br>-16.00<br>-16.50                                                                                                                                                                                                                                                                                                                                                                                                                                                                                                                                                                                                                                                                                                                                                                                                                                                                                                                                                                                                                                                                                                                                                                                                                                                                                                                                                                                                                                                                                                                                                                                                                                                                                                                                                                                                                                                                                                                                                                                                                                                                                                                                                                                                                                                                                                                                                                                                                                                                                                                                                             | Inflation (y/y) PSCE (y/y) M2 (y/y)                                                     | -1.6% -8.0% 2.79<br>2.6% 2.4% 3.79<br>6.9% 1.6% 1.6<br>10.5%                       |
| R186<br>R2030<br>R213<br>R209<br>R2037<br>R214<br>R2044                                                                                                                             | 5.22<br>7.78<br>9.42<br>9.78<br>10.47<br>10.69<br>9.78<br>10.85          | 103.34<br>111.40<br>91.94<br>83.17<br>68.90<br>83.67<br>83.17<br>82.47                                                                              | 2.00<br>-4.50<br>-7.00<br>-7.50<br>-13.00<br>-15.00<br>-7.50<br>-16.50           | GC21<br>GC22<br>GC23<br>GC24<br>GC25<br>GC26<br>GC27<br>GC30<br>GC32<br>GC35<br>GC37<br>GC40<br>GC43<br>GC45<br>GC45                         | 4.00<br>4.64<br>6.03<br>7.33<br>7.57<br>8.33<br>8.53<br>10.25<br>10.81<br>11.82<br>12.43<br>13.33<br>13.40<br>13.44<br>13.54                   | 0<br>0<br>81<br>-45<br>-22<br>55<br>75<br>83<br>103<br>135<br>174<br>251<br>255<br>259                                                  | 0.23<br>-0.53<br>2.00<br>-4.50<br>-4.50<br>-4.50<br>-7.00<br>-7.50<br>-13.00<br>-16.00<br>-16.50                                                                                                                                                                                                                                                                                                                                                                                                                                                                                                                                                                                                                                                                                                                                                                                                                                                                                                                                                                                                                                                                                                                                                                                                                                                                                                                                                                                                                                                                                                                                                                                                                                                                                                                                                                                                                                                                                                                                                                                                                                                                                                                                                                                                                                                                                                                                                                                                                                                                                                                                                             | Inflation (y/y) PSCE (y/y) M2 (y/y)                                                     | -1.6% -8.0% 2.79<br>2.6% 2.4% 3.79<br>6.9% 1.6% 1.6<br>10.5%<br>49.9               |
| R186<br>R2030<br>R213<br>R209<br>R2037<br>R2044<br>R2044                                                                                                                            | 5.22<br>7.78<br>9.42<br>9.78<br>10.47<br>10.69<br>9.78<br>10.85<br>10.79 | 103.34<br>111.40<br>91.94<br>83.17<br>68.90<br>83.67<br>83.17<br>82.47<br>82.30                                                                     | 2.00<br>-4.50<br>-7.00<br>-7.50<br>-13.00<br>-15.00<br>-7.50<br>-16.50           | GC21<br>GC22<br>GC23<br>GC24<br>GC25<br>GC26<br>GC27<br>GC30<br>GC32<br>GC35<br>GC37<br>GC40<br>GC43<br>GC43                                 | 4.00<br>4.64<br>6.03<br>7.33<br>7.57<br>8.33<br>8.53<br>10.25<br>10.81<br>11.82<br>12.43<br>13.33<br>13.40                                     | 0<br>0<br>81<br>-45<br>-22<br>55<br>75<br>83<br>103<br>135<br>174<br>251<br>255                                                         | 0.23<br>-0.53<br>2.00<br>-4.50<br>-4.50<br>-4.50<br>-7.00<br>-7.50<br>-13.00<br>-16.00<br>-16.50                                                                                                                                                                                                                                                                                                                                                                                                                                                                                                                                                                                                                                                                                                                                                                                                                                                                                                                                                                                                                                                                                                                                                                                                                                                                                                                                                                                                                                                                                                                                                                                                                                                                                                                                                                                                                                                                                                                                                                                                                                                                                                                                                                                                                                                                                                                                                                                                                                                                                                                                                             | Inflation (y/y) PSCE (y/y) M2 (y/y) IJG BCI                                             | -1.6% -8.0% 2.79<br>2.6% 2.4% 3.79<br>6.9% 1.6% 1.6<br>10.5%<br>49.9               |
| R186<br>R2030<br>R213<br>R209<br>R2037<br>R2044<br>R2044                                                                                                                            | 5.22<br>7.78<br>9.42<br>9.78<br>10.47<br>10.69<br>9.78<br>10.85<br>10.79 | 103.34<br>111.40<br>91.94<br>83.17<br>68.90<br>83.67<br>83.17<br>82.47<br>82.30                                                                     | 2.00<br>-4.50<br>-7.00<br>-7.50<br>-13.00<br>-7.50<br>-16.50<br>-16.50           | GC21<br>GC22<br>GC23<br>GC24<br>GC25<br>GC26<br>GC27<br>GC30<br>GC32<br>GC35<br>GC37<br>GC43<br>GC43<br>GC43<br>GC45<br>GC48                 | 4.00<br>4.64<br>6.03<br>7.33<br>7.57<br>8.33<br>8.53<br>10.25<br>10.81<br>11.82<br>12.43<br>13.33<br>13.40<br>13.44<br>13.54                   | 0<br>0<br>81<br>-45<br>-22<br>55<br>75<br>83<br>103<br>135<br>174<br>251<br>255<br>259<br>275                                           | 0.23<br>-0.53<br>2.00<br>-4.50<br>-4.50<br>-4.50<br>-7.00<br>-7.50<br>-13.00<br>-16.50<br>-16.50<br>-16.50                                                                                                                                                                                                                                                                                                                                                                                                                                                                                                                                                                                                                                                                                                                                                                                                                                                                                                                                                                                                                                                                                                                                                                                                                                                                                                                                                                                                                                                                                                                                                                                                                                                                                                                                                                                                                                                                                                                                                                                                                                                                                                                                                                                                                                                                                                                                                                                                                                                                                                                                                   | Inflation (y/y) PSCE (y/y) M2 (y/y) IJG BCI  MPC Meeting Cale                           | *forecast **nowca                                                                  |
| R186<br>R2030<br>R213<br>R209<br>R2037<br>R214<br>R2044<br>R2048                                                                                                                    | 5.22<br>7.78<br>9.42<br>9.78<br>10.47<br>10.69<br>9.78<br>10.85<br>10.79 | 103.34<br>111.40<br>91.94<br>83.17<br>68.90<br>83.67<br>83.17<br>82.47<br>82.30                                                                     | 2.00<br>-4.50<br>-7.00<br>-7.50<br>-13.00<br>-7.50<br>-16.50<br>-16.50           | GC21<br>GC22<br>GC23<br>GC24<br>GC25<br>GC26<br>GC27<br>GC30<br>GC32<br>GC35<br>GC37<br>GC40<br>GC43<br>GC48<br>GC48<br>GC50                 | 4.00<br>4.64<br>6.03<br>7.33<br>7.57<br>8.33<br>8.53<br>10.25<br>10.81<br>11.82<br>12.43<br>13.33<br>13.40<br>13.44<br>13.54                   | 0<br>0<br>81<br>-45<br>-22<br>55<br>75<br>83<br>103<br>135<br>174<br>251<br>255<br>259<br>275<br>292                                    | 0.23<br>-0.53<br>2.00<br>-4.50<br>-4.50<br>-4.50<br>-7.00<br>-7.50<br>-13.00<br>-16.00<br>-16.50<br>-16.50<br>-16.50<br>ytd % BoN                                                                                                                                                                                                                                                                                                                                                                                                                                                                                                                                                                                                                                                                                                                                                                                                                                                                                                                                                                                                                                                                                                                                                                                                                                                                                                                                                                                                                                                                                                                                                                                                                                                                                                                                                                                                                                                                                                                                                                                                                                                                                                                                                                                                                                                                                                                                                                                                                                                                                                                            | Inflation (y/y) PSCE (y/y) M2 (y/y) IJG BCI  MPC Meeting Cale SARB                      | *forecast **nowcaendar for 2021   FOMC                                             |
| R186<br>R213<br>R213<br>R209<br>R2037<br>R214<br>R2044<br>R2048                                                                                                                     | 5.22<br>7.78<br>9.42<br>9.78<br>10.47<br>10.69<br>9.78<br>10.85<br>10.79 | 103.34<br>111.40<br>91.94<br>83.17<br>68.90<br>83.67<br>83.17<br>82.47<br>82.30                                                                     | 2.00<br>-4.50<br>-7.00<br>-7.50<br>-13.00<br>-7.50<br>-16.50<br>-16.50           | GC21<br>GC22<br>GC23<br>GC24<br>GC25<br>GC26<br>GC27<br>GC30<br>GC32<br>GC35<br>GC37<br>GC40<br>GC43<br>GC45<br>GC48<br>GC45<br>GC48<br>GC50 | 4.00<br>4.64<br>6.03<br>7.33<br>7.57<br>8.33<br>8.53<br>10.25<br>10.81<br>11.82<br>12.43<br>13.33<br>13.40<br>13.44<br>13.54<br>13.70          | 0<br>0<br>81<br>-45<br>-22<br>55<br>75<br>83<br>103<br>135<br>174<br>251<br>255<br>259<br>275<br>292                                    | 0.23<br>-0.53<br>2.00<br>-4.50<br>-4.50<br>-4.50<br>-7.00<br>-7.50<br>-16.00<br>-16.50<br>-16.50<br>-16.50<br>ytd % BoN<br>3.134 17 Feb                                                                                                                                                                                                                                                                                                                                                                                                                                                                                                                                                                                                                                                                                                                                                                                                                                                                                                                                                                                                                                                                                                                                                                                                                                                                                                                                                                                                                                                                                                                                                                                                                                                                                                                                                                                                                                                                                                                                                                                                                                                                                                                                                                                                                                                                                                                                                                                                                                                                                                                      | Inflation (y/y) PSCE (y/y) M2 (y/y) IJG BCI  MPC Meeting Cale SARB 21 Jan               | *forecast ***nowcaendar for 2021  *FOMC 27 Jan                                     |
| R186 R2030 R213 R209 R2037 R214 R2044 R2048  UG Indices and                                                                                                                         | 5.22<br>7.78<br>9.42<br>9.78<br>10.47<br>10.69<br>9.78<br>10.85<br>10.79 | 103.34<br>111.40<br>91.94<br>83.17<br>68.90<br>83.67<br>83.17<br>82.47<br>82.30                                                                     | 2.00<br>-4.50<br>-7.00<br>-7.50<br>-13.00<br>-15.00<br>-7.50<br>-16.50<br>-16.50 | GC21<br>GC22<br>GC23<br>GC24<br>GC25<br>GC26<br>GC27<br>GC30<br>GC32<br>GC35<br>GC37<br>GC40<br>GC43<br>GC45<br>GC45<br>GC48<br>GC50         | 4.00<br>4.64<br>6.03<br>7.33<br>7.57<br>8.33<br>8.53<br>10.25<br>10.81<br>11.82<br>12.43<br>13.33<br>13.40<br>13.44<br>13.54                   | 0<br>0<br>81<br>-45<br>-22<br>55<br>75<br>83<br>103<br>135<br>174<br>251<br>255<br>259<br>275<br>292                                    | 0.23<br>-0.53<br>2.00<br>-4.50<br>-4.50<br>-4.50<br>-7.00<br>-7.50<br>-13.00<br>-16.50<br>-16.50<br>-16.50<br>-16.50<br>-16.50<br>-17.50<br>-16.50<br>-17.50<br>-17.50<br>-18.50<br>-18.50<br>-18.50<br>-18.50<br>-18.50<br>-18.50<br>-18.50<br>-18.50<br>-18.50<br>-18.50<br>-18.50<br>-18.50<br>-18.50<br>-18.50<br>-18.50<br>-18.50<br>-18.50<br>-18.50<br>-18.50<br>-18.50<br>-18.50<br>-18.50<br>-18.50<br>-18.50<br>-18.50<br>-18.50<br>-18.50<br>-18.50<br>-18.50<br>-18.50<br>-18.50<br>-18.50<br>-18.50<br>-18.50<br>-18.50<br>-18.50<br>-18.50<br>-18.50<br>-18.50<br>-18.50<br>-18.50<br>-18.50<br>-18.50<br>-18.50<br>-18.50<br>-18.50<br>-18.50<br>-18.50<br>-18.50<br>-18.50<br>-18.50<br>-18.50<br>-18.50<br>-18.50<br>-18.50<br>-18.50<br>-18.50<br>-18.50<br>-18.50<br>-18.50<br>-18.50<br>-18.50<br>-18.50<br>-18.50<br>-18.50<br>-18.50<br>-18.50<br>-18.50<br>-18.50<br>-18.50<br>-18.50<br>-18.50<br>-18.50<br>-18.50<br>-18.50<br>-18.50<br>-18.50<br>-18.50<br>-18.50<br>-18.50<br>-18.50<br>-18.50<br>-18.50<br>-18.50<br>-18.50<br>-18.50<br>-18.50<br>-18.50<br>-18.50<br>-18.50<br>-18.50<br>-18.50<br>-18.50<br>-18.50<br>-18.50<br>-18.50<br>-18.50<br>-18.50<br>-18.50<br>-18.50<br>-18.50<br>-18.50<br>-18.50<br>-18.50<br>-18.50<br>-18.50<br>-18.50<br>-18.50<br>-18.50<br>-18.50<br>-18.50<br>-18.50<br>-18.50<br>-18.50<br>-18.50<br>-18.50<br>-18.50<br>-18.50<br>-18.50<br>-18.50<br>-18.50<br>-18.50<br>-18.50<br>-18.50<br>-18.50<br>-18.50<br>-18.50<br>-18.50<br>-18.50<br>-18.50<br>-18.50<br>-18.50<br>-18.50<br>-18.50<br>-18.50<br>-18.50<br>-18.50<br>-18.50<br>-18.50<br>-18.50<br>-18.50<br>-18.50<br>-18.50<br>-18.50<br>-18.50<br>-18.50<br>-18.50<br>-18.50<br>-18.50<br>-18.50<br>-18.50<br>-18.50<br>-18.50<br>-18.50<br>-18.50<br>-18.50<br>-18.50<br>-18.50<br>-18.50<br>-18.50<br>-18.50<br>-18.50<br>-18.50<br>-18.50<br>-18.50<br>-18.50<br>-18.50<br>-18.50<br>-18.50<br>-18.50<br>-18.50<br>-18.50<br>-18.50<br>-18.50<br>-18.50<br>-18.50<br>-18.50<br>-18.50<br>-18.50<br>-18.50<br>-18.50<br>-18.50<br>-18.50<br>-18.50<br>-18.50<br>-18.50<br>-18.50<br>-18.50<br>-18.50<br>-18.50<br>-18.50<br>-18.50<br>-18.50<br>-18.50<br>-18.50<br>-18.50<br>-18.50<br>-18.50<br>-18.50<br>-18.50<br>-18.50<br>-18.50<br>-18.50<br>-18.50<br>-18.50<br>-18.50<br>-18.50<br>-18.50<br>-18.50<br>-18.50<br>-18.50<br>-18.50<br>-18.50<br>-18.50<br>-18.50<br>-18.50<br>-18.50<br>-18.50<br>-18.50<br>-18.50<br>-18.50<br>-18.50<br>-18.50<br>-18.50<br>-18.50<br>-18.50<br>-18.50<br>-18.50<br>-18.50<br>-18.50<br>-18.50<br>-18.50<br>-18.50<br>-18.50<br>-18.50<br>-18.50<br>-18.50<br>-18.50<br>-18.50 | Inflation (y/y) PSCE (y/y) M2 (y/y) IJG BCI  MPC Meeting Cale SARB 21 Jan 25 Mar        | *forecast ***nowcaendar for 2021  FOMC 27,0%                                       |
| R186 R2030 R213 R209 R2037 R214 R214 R2048  UG Indices and UG Money Marl UG Bond Index WIBAR Overnig                                                                                | 5.22<br>7.78<br>9.42<br>9.78<br>10.47<br>10.69<br>9.78<br>10.85<br>10.79 | 103.34<br>111.40<br>91.94<br>83.17<br>68.90<br>83.67<br>83.17<br>82.47<br>82.30<br>%) Level<br>228.720<br>251.146<br>3.937                          | 2.00<br>-4.50<br>-7.00<br>-7.50<br>-13.00<br>-7.50<br>-16.50<br>-16.50           | GC21<br>GC22<br>GC23<br>GC24<br>GC25<br>GC26<br>GC27<br>GC30<br>GC32<br>GC35<br>GC37<br>GC43<br>GC43<br>GC43<br>GC45<br>GC48<br>GC50         | 4.00<br>4.64<br>6.03<br>7.33<br>7.57<br>8.33<br>8.53<br>10.25<br>10.81<br>11.82<br>12.43<br>13.33<br>13.40<br>13.44<br>13.54<br>13.70<br>d/d % | 0<br>0<br>81<br>-45<br>-22<br>55<br>75<br>83<br>103<br>135<br>174<br>251<br>255<br>259<br>275<br>292<br><b>mtd %</b><br>0.081<br>-0.393 | 0.23<br>-0.53<br>2.00<br>-4.50<br>-4.50<br>-4.50<br>-7.00<br>-7.50<br>-13.00<br>-16.50<br>-16.50<br>-16.50<br>-16.50<br>-16.50<br>-16.50<br>16.50<br>16.50<br>16.50<br>16.50<br>16.50<br>16.50<br>16.50<br>16.50                                                                                                                                                                                                                                                                                                                                                                                                                                                                                                                                                                                                                                                                                                                                                                                                                                                                                                                                                                                                                                                                                                                                                                                                                                                                                                                                                                                                                                                                                                                                                                                                                                                                                                                                                                                                                                                                                                                                                                                                                                                                                                                                                                                                                                                                                                                                                                                                                                             | Inflation (y/y) PSCE (y/y) M2 (y/y) IJG BCI  MPC Meeting Cale SARB 21 Jan 25 Mar 20 May | *forecast **nowceendar for 2021  *FOMC 27 Jan 17 Mar 28 Apr                        |
| R186 R2030 R213 R209 R2037 R214 R2044 R2048  UG Indices and UG Money Marl LUG Bond Index WIBAR Overnig WIBAR 3m                                                                     | 5.22<br>7.78<br>9.42<br>9.78<br>10.47<br>10.69<br>9.78<br>10.85<br>10.79 | 103.34<br>111.40<br>91.94<br>83.17<br>68.90<br>83.67<br>83.17<br>82.47<br>82.30<br>%) Level<br>228.720<br>251.146<br>3.937<br>4.269                 | 2.00<br>-4.50<br>-7.00<br>-7.50<br>-13.00<br>-7.50<br>-16.50<br>-16.50           | GC21<br>GC22<br>GC23<br>GC24<br>GC25<br>GC26<br>GC27<br>GC30<br>GC32<br>GC35<br>GC37<br>GC40<br>GC43<br>GC45<br>GC45<br>GC48<br>GC50         | 4.00<br>4.64<br>6.03<br>7.33<br>7.57<br>8.33<br>8.53<br>10.25<br>10.81<br>11.82<br>12.43<br>13.33<br>13.40<br>13.44<br>13.54<br>13.70          | 0<br>0<br>81<br>-45<br>-22<br>55<br>75<br>83<br>103<br>135<br>174<br>251<br>255<br>259<br>275<br>292                                    | 0.23 -0.53 2.00 -4.50 -4.50 -4.50 -4.50 -7.00 -7.50 -13.00 -16.50 -16.50 -16.50  ytd % BoN 3.134 17 Feb 2.351 14 Apr 18 Aug                                                                                                                                                                                                                                                                                                                                                                                                                                                                                                                                                                                                                                                                                                                                                                                                                                                                                                                                                                                                                                                                                                                                                                                                                                                                                                                                                                                                                                                                                                                                                                                                                                                                                                                                                                                                                                                                                                                                                                                                                                                                                                                                                                                                                                                                                                                                                                                                                                                                                                                                  | MPC Meeting Cale  MPC Meeting Cale  SARB  21 Jan  25 Mar  20 May  22 Jul                | *forecast **nowcaendar for 2021  FOMC 27 Jan 17 Mar 28 Apr 16 Jun                  |
| R186 R2030 R213 R209 R2037 R214 R2044 R2048  IJG Indices and IJG Money Marl IJG Bond Index WIBAR Overnig WIBAR Overnig WIBAR 3m SA Repo Rate                                        | 5.22<br>7.78<br>9.42<br>9.78<br>10.47<br>10.69<br>9.78<br>10.85<br>10.79 | 103.34<br>111.40<br>91.94<br>83.17<br>68.90<br>83.67<br>83.17<br>82.47<br>82.30<br>%)  Level<br>228.720<br>251.146<br>3.937<br>4.269<br>3.50        | 2.00<br>-4.50<br>-7.00<br>-7.50<br>-13.00<br>-7.50<br>-16.50<br>-16.50           | GC21<br>GC22<br>GC23<br>GC24<br>GC25<br>GC26<br>GC27<br>GC30<br>GC32<br>GC35<br>GC37<br>GC43<br>GC43<br>GC43<br>GC45<br>GC48<br>GC50         | 4.00<br>4.64<br>6.03<br>7.33<br>7.57<br>8.33<br>8.53<br>10.25<br>10.81<br>11.82<br>12.43<br>13.33<br>13.40<br>13.44<br>13.54<br>13.70<br>d/d % | 0<br>0<br>81<br>-45<br>-22<br>55<br>75<br>83<br>103<br>135<br>174<br>251<br>255<br>259<br>275<br>292<br><b>mtd %</b><br>0.081<br>-0.393 | 0.23 -0.53 2.00 -4.50 -4.50 -4.50 -7.00 -7.50 -13.00 -16.50 -16.50 -16.50 -16.50 14 Apr 16 Jun 18 Aug 20 Oct                                                                                                                                                                                                                                                                                                                                                                                                                                                                                                                                                                                                                                                                                                                                                                                                                                                                                                                                                                                                                                                                                                                                                                                                                                                                                                                                                                                                                                                                                                                                                                                                                                                                                                                                                                                                                                                                                                                                                                                                                                                                                                                                                                                                                                                                                                                                                                                                                                                                                                                                                 | MPC Meeting Cale SARB 21 Jan 25 Mar 20 May 22 Jul 23 Sep                                | *forecast **nowcaendar for 2021  **FOMC 27 Jan 17 Mar 28 Apr 16 Jun 28 Jul         |
| R2023<br>R186<br>R2030<br>R213<br>R209<br>R214<br>R2044<br>R2048<br>UG Indices and<br>UG Money Marl<br>IJG Bond Index<br>WIBAR Overnig<br>WIBAR 3m<br>SA Repo Rate<br>SA Prime Rate | 5.22<br>7.78<br>9.42<br>9.78<br>10.47<br>10.69<br>9.78<br>10.85<br>10.79 | 103.34<br>111.40<br>91.94<br>83.17<br>68.90<br>83.67<br>83.17<br>82.47<br>82.30<br>%) Level<br>228.720<br>251.146<br>3.937<br>4.269<br>3.50<br>7.00 | 2.00<br>-4.50<br>-7.00<br>-7.50<br>-13.00<br>-7.50<br>-16.50<br>-16.50           | GC21<br>GC22<br>GC23<br>GC24<br>GC25<br>GC26<br>GC27<br>GC30<br>GC32<br>GC35<br>GC37<br>GC43<br>GC43<br>GC43<br>GC45<br>GC48<br>GC50         | 4.00<br>4.64<br>6.03<br>7.33<br>7.57<br>8.33<br>8.53<br>10.25<br>10.81<br>11.82<br>12.43<br>13.33<br>13.40<br>13.44<br>13.54<br>13.70<br>d/d % | 0<br>0<br>81<br>-45<br>-22<br>55<br>75<br>83<br>103<br>135<br>174<br>251<br>255<br>259<br>275<br>292<br><b>mtd %</b><br>0.081<br>-0.393 | 0.23 -0.53 2.00 -4.50 -4.50 -4.50 -4.50 -7.00 -7.50 -13.00 -16.50 -16.50 -16.50  ytd % BoN 3.134 17 Feb 2.351 14 Apr 18 Aug                                                                                                                                                                                                                                                                                                                                                                                                                                                                                                                                                                                                                                                                                                                                                                                                                                                                                                                                                                                                                                                                                                                                                                                                                                                                                                                                                                                                                                                                                                                                                                                                                                                                                                                                                                                                                                                                                                                                                                                                                                                                                                                                                                                                                                                                                                                                                                                                                                                                                                                                  | MPC Meeting Cale SARB 21 Jan 25 Mar 20 May 22 Jul 23 Sep                                | *forecast ***nowcaendar for 2021  *forMC 27 Jan 17 Mar 28 Apr 16 Jun 28 Jul 22 Sep |
| R186 R2030 R213 R209 R2037 R214 R2044 R2048  IJG Indices and IJG Money Marl IJG Bond Index WIBAR Overnig WIBAR Overnig SA Repo Rate                                                 | 5.22<br>7.78<br>9.42<br>9.78<br>10.47<br>10.69<br>9.78<br>10.85<br>10.79 | 103.34<br>111.40<br>91.94<br>83.17<br>68.90<br>83.67<br>83.17<br>82.47<br>82.30<br>%)  Level<br>228.720<br>251.146<br>3.937<br>4.269<br>3.50        | 2.00<br>-4.50<br>-7.00<br>-7.50<br>-13.00<br>-7.50<br>-16.50<br>-16.50           | GC21<br>GC22<br>GC23<br>GC24<br>GC25<br>GC26<br>GC27<br>GC30<br>GC32<br>GC35<br>GC37<br>GC43<br>GC43<br>GC43<br>GC45<br>GC48<br>GC50         | 4.00<br>4.64<br>6.03<br>7.33<br>7.57<br>8.33<br>8.53<br>10.25<br>10.81<br>11.82<br>12.43<br>13.33<br>13.40<br>13.44<br>13.54<br>13.70<br>d/d % | 0<br>0<br>81<br>-45<br>-22<br>55<br>75<br>83<br>103<br>135<br>174<br>251<br>255<br>259<br>275<br>292<br><b>mtd %</b><br>0.081<br>-0.393 | 0.23 -0.53 2.00 -4.50 -4.50 -4.50 -7.00 -7.50 -13.00 -16.50 -16.50 -16.50 -16.50 14 Apr 16 Jun 18 Aug 20 Oct                                                                                                                                                                                                                                                                                                                                                                                                                                                                                                                                                                                                                                                                                                                                                                                                                                                                                                                                                                                                                                                                                                                                                                                                                                                                                                                                                                                                                                                                                                                                                                                                                                                                                                                                                                                                                                                                                                                                                                                                                                                                                                                                                                                                                                                                                                                                                                                                                                                                                                                                                 | MPC Meeting Cale SARB 21 Jan 25 Mar 20 May 22 Jul 23 Sep                                | *forecast **nowcaendar for 2021  **FOMC 27 Jan 17 Mar 28 Apr 16 Jun 28 Jul         |