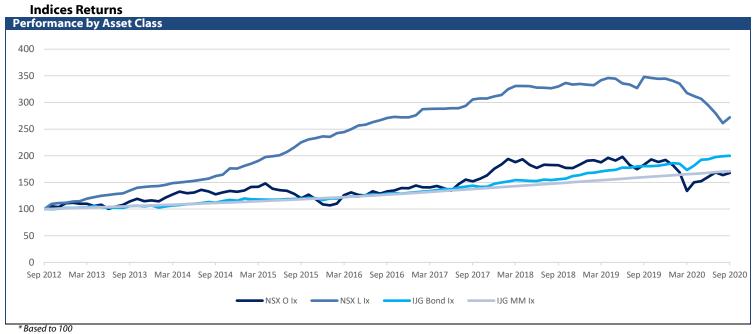

| -223.00    | -0.75 | -0.79 | 46.49 | 33,871    | 19,786   |
| NGNPLD               |               | 38,502            | 309.00     | 0.81  | 0.72  | 46.16 | 41,805    | 24,671   |
| NGNPLT               |               | 13,832            | -151.00    | -1.08 | -5.51 | 4.56  | 16,726    | 9,841    |
| SXNEMG               |               | 5,086             | 54.00      | 1.07  | 1.11  | 20.04 | 5,301     | 3,547    |
| SXNWDM               |               | 5,458             | 25.00      | 0.46  | 0.37  | 23.34 | 5,709     | 3,854    |
| SXNNDQ               |               | 10,755            | 60.00      | 0.56  | -0.35 | 56.44 | 11,744    | 6,469    |
| SXN500               |               | 5,726             | 38.00      | 0.67  | 0.97  | 27.08 | 6,043     | 3,980    |



# **Namibian Bonds**

| Namibian Bonds          |                |               | Dan ahmanla      |                    | All-In-            |                    | Modified             |
|-------------------------|----------------|---------------|------------------|--------------------|--------------------|--------------------|----------------------|
| <b>Government Bonds</b> | YTM            | Benchmark     | Benchmark<br>YTM | Premium Last Trade | All-In-<br>Price   | Clean Price        | Modified<br>Duration |
| GC21                    | 4.798          | R2023         | 4.565            | 23                 | 102.743            | 102.912            | 0.945                |
| GC22                    | 5.065          | R2023         | 4.565            | 50                 | 106.468