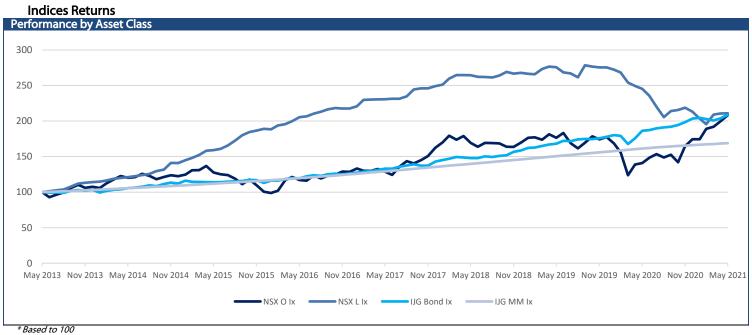

| -0.30 | -0.36 | 4.57  | 1,670     | 1,476    |
| NGNGLD |               | 24,050            | -265.00    | -1.09 | -1.98 | -7.89 | 30,980    | 23,403   |
| NGNPLD |               | 33,079            | -118.00    | -0.36 | -5.56 | -2.30 | 42,074    | 32,766   |
| NGNPLT |               | 13,901            | -251.00    | -1.77 | -1.86 | -9.43 | 18,375    | 12,790   |
| SXNEMG |               | 5,387             | 21.00      | 0.39  | 0.19  | 2.38  | 5,920     | 4,924    |
| SXNWDM |               | 6,231             | 5.00       | 0.08  | -0.94 | 15.56 | 6,508     | 5,076    |
| SXNNDQ |               | 12,691            | 68.00      | 0.54  | -0.34 | 19.20 | 13,137    | 10,138   |
| SXN500 |               | 6,614             | 19.00      | 0.29  | -0.96 | 19.21 | 6,925     | 5,362    |



| GC22