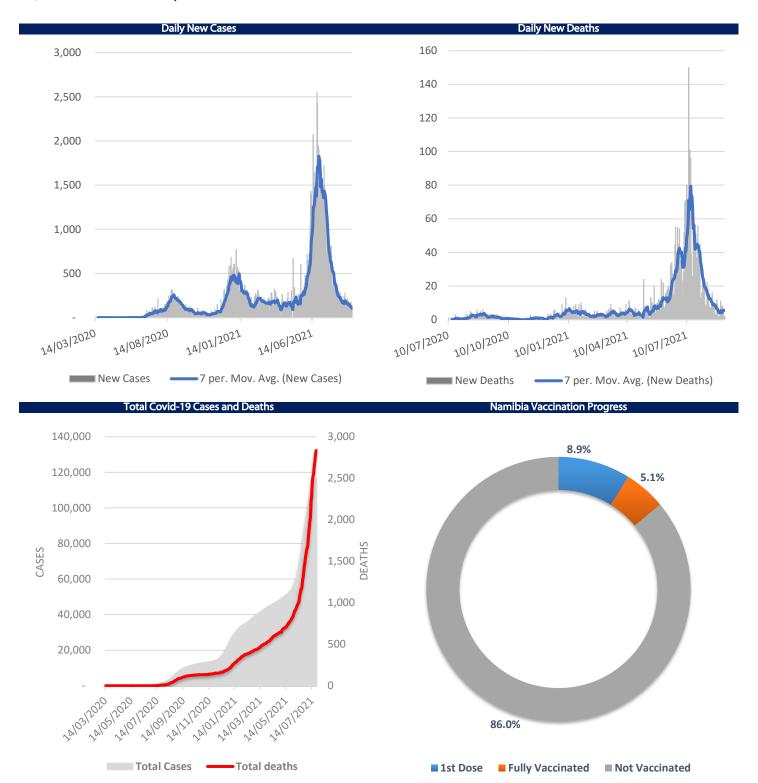

# Namibia Covid-19 Situation

Namibia recorded 113 new cases, as well as 2 deaths on Monday the 6th of September. To date, the country had a total of 125927 cases, with 2,307 active cases and 3,414 deaths. 170 patients are currently hospitalised, of which 21 are in ICU. A total of 221,450 Namibians have received at least one vaccination, of which 127,673 Namibians have been fully vaccinated.