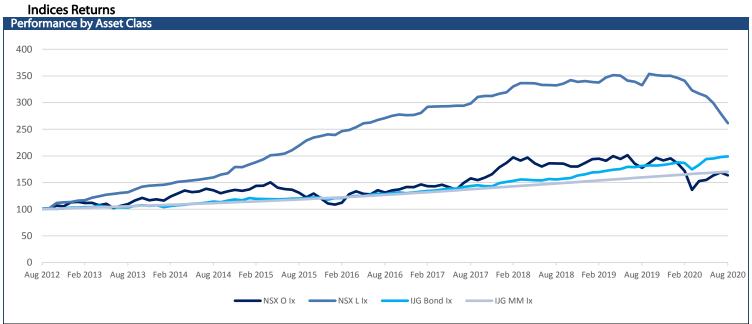

# IJG Daily Bulletin Tuesday, 08 September 2020

| Local Indices                                                                                                                                                                                                                                                                                                                                                                                                                                                                                                                                                                                                                                                                                                                                                                                                                                                                                                                                                                                                                                                                                                                                                                                                                                                                                                                                                                                                                                                                                                                                                                                                                                                                                                                                                                                                                                                                                                                                                                                                                                                                                                                  |                                                                                                           |                                                                                                                                                                                                                                                                                                                                                                                                                                                                                                                                                                                                                                                                                                                                                                                                                                                                                                                                                                                                                                                                                                                                                                                                                                                                                                                                                                                                                                                                                                                                                                                                                                                                                                                                                                                                                                                                                                                                                                                                                                                                                                                                |                                                                                                            |                                                                                                                       |                                                                                                                                                                               |                                                                                                                                                 |                                                                                                                                                              | The Day Ahead                                                                                                                                                                                                                                                                                                                                                                                                                                                                                                                                                                                                                                                                                                                                                                                                                                                                                                                                                                                                                                                                                                                                                                                                                                                                                                                                                                                                                                                                                                                                                                                                                                                                                                                                                                                                                                                                                                                                                                                                                                                                                                                |
|--------------------------------------------------------------------------------------------------------------------------------------------------------------------------------------------------------------------------------------------------------------------------------------------------------------------------------------------------------------------------------------------------------------------------------------------------------------------------------------------------------------------------------------------------------------------------------------------------------------------------------------------------------------------------------------------------------------------------------------------------------------------------------------------------------------------------------------------------------------------------------------------------------------------------------------------------------------------------------------------------------------------------------------------------------------------------------------------------------------------------------------------------------------------------------------------------------------------------------------------------------------------------------------------------------------------------------------------------------------------------------------------------------------------------------------------------------------------------------------------------------------------------------------------------------------------------------------------------------------------------------------------------------------------------------------------------------------------------------------------------------------------------------------------------------------------------------------------------------------------------------------------------------------------------------------------------------------------------------------------------------------------------------------------------------------------------------------------------------------------------------|-----------------------------------------------------------------------------------------------------------|--------------------------------------------------------------------------------------------------------------------------------------------------------------------------------------------------------------------------------------------------------------------------------------------------------------------------------------------------------------------------------------------------------------------------------------------------------------------------------------------------------------------------------------------------------------------------------------------------------------------------------------------------------------------------------------------------------------------------------------------------------------------------------------------------------------------------------------------------------------------------------------------------------------------------------------------------------------------------------------------------------------------------------------------------------------------------------------------------------------------------------------------------------------------------------------------------------------------------------------------------------------------------------------------------------------------------------------------------------------------------------------------------------------------------------------------------------------------------------------------------------------------------------------------------------------------------------------------------------------------------------------------------------------------------------------------------------------------------------------------------------------------------------------------------------------------------------------------------------------------------------------------------------------------------------------------------------------------------------------------------------------------------------------------------------------------------------------------------------------------------------|------------------------------------------------------------------------------------------------------------|-----------------------------------------------------------------------------------------------------------------------|-------------------------------------------------------------------------------------------------------------------------------------------------------------------------------|-------------------------------------------------------------------------------------------------------------------------------------------------|--------------------------------------------------------------------------------------------------------------------------------------------------------------|------------------------------------------------------------------------------------------------------------------------------------------------------------------------------------------------------------------------------------------------------------------------------------------------------------------------------------------------------------------------------------------------------------------------------------------------------------------------------------------------------------------------------------------------------------------------------------------------------------------------------------------------------------------------------------------------------------------------------------------------------------------------------------------------------------------------------------------------------------------------------------------------------------------------------------------------------------------------------------------------------------------------------------------------------------------------------------------------------------------------------------------------------------------------------------------------------------------------------------------------------------------------------------------------------------------------------------------------------------------------------------------------------------------------------------------------------------------------------------------------------------------------------------------------------------------------------------------------------------------------------------------------------------------------------------------------------------------------------------------------------------------------------------------------------------------------------------------------------------------------------------------------------------------------------------------------------------------------------------------------------------------------------------------------------------------------------------------------------------------------------|
|                                                                                                                                                                                                                                                                                                                                                                                                                                                                                                                                                                                                                                                                                                                                                                                                                                                                                                                                                                                                                                                                                                                                                                                                                                                                                                                                                                                                                                                                                                                                                                                                                                                                                                                                                                                                                                                                                                                                                                                                                                                                                                                                | Level                                                                                                     | Net Change                                                                                                                                                                                                                                                                                                                                                                                                                                                                                                                                                                                                                                                                                                                                                                                                                                                                                                                                                                                                                                                                                                                                                                                                                                                                                                                                                                                                                                                                                                                                                                                                                                                                                                                                                                                                                                                                                                                                                                                                                                                                                                                     | d/d %                                                                                                      | mtd %                                                                                                                 | ytd %                                                                                                                                                                         | 52Wk High                                                                                                                                       | 52Wk Low                                                                                                                                                     | Economic News                                                                                                                                                                                                                                                                                                                                                                                                                                                                                                                                                                                                                                                                                                                                                                                                                                                                                                                                                                                                                                                                                                                                                                                                                                                                                                                                                                                                                                                                                                                                                                                                                                                                                                                                                                                                                                                                                                                                                                                                                                                                                                                |
| NSX Overall                                                                                                                                                                                                                                                                                                                                                                                                                                                                                                                                                                                                                                                                                                                                                                                                                                                                                                                                                                                                                                                                                                                                                                                                                                                                                                                                                                                                                                                                                                                                                                                                                                                                                                                                                                                                                                                                                                                                                                                                                                                                                                                    | 1041                                                                                                      | 6.67                                                                                                                                                                                                                                                                                                                                                                                                                                                                                                                                                                                                                                                                                                                                                                                                                                                                                                                                                                                                                                                                                                                                                                                                                                                                                                                                                                                                                                                                                                                                                                                                                                                                                                                                                                                                                                                                                                                                                                                                                                                                                                                           | 0.65                                                                                                       | -1.18                                                                                                                 | -20.33                                                                                                                                                                        | 1365                                                                                                                                            | 739                                                                                                                                                          | US NFIB Small Business Optimism (Aug)                                                                                                                                                                                                                                                                                                                                                                                                                                                                                                                                                                                                                                                                                                                                                                                                                                                                                                                                                                                                                                                                                                                                                                                                                                                                                                                                                                                                                                                                                                                                                                                                                                                                                                                                                                                                                                                                                                                                                                                                                                                                                        |
| NSX Local                                                                                                                                                                                                                                                                                                                                                                                                                                                                                                                                                                                                                                                                                                                                                                                                                                                                                                                                                                                                                                                                                                                                                                                                                                                                                                                                                                                                                                                                                                                                                                                                                                                                                                                                                                                                                                                                                                                                                                                                                                                                                                                      | 454.02                                                                                                    | 4.78                                                                                                                                                                                                                                                                                                                                                                                                                                                                                                                                                                                                                                                                                                                                                                                                                                                                                                                                                                                                                                                                                                                                                                                                                                                                                                                                                                                                                                                                                                                                                                                                                                                                                                                                                                                                                                                                                                                                                                                                                                                                                                                           | 1.06                                                                                                       | 1.01                                                                                                                  | -26.04                                                                                                                                                                        | 625                                                                                                                                             | 408                                                                                                                                                          | Eurozone GDP (Q2 F)                                                                                                                                                                                                                                                                                                                                                                                                                                                                                                                                                                                                                                                                                                                                                                                                                                                                                                                                                                                                                                                                                                                                                                                                                                                                                                                                                                                                                                                                                                                                                                                                                                                                                                                                                                                                                                                                                                                                                                                                                                                                                                          |
| JSE ALSI                                                                                                                                                                                                                                                                                                                                                                                                                                                                                                                                                                                                                                                                                                                                                                                                                                                                                                                                                                                                                                                                                                                                                                                                                                                                                                                                                                                                                                                                                                                                                                                                                                                                                                                                                                                                                                                                                                                                                                                                                                                                                                                       | 54400                                                                                                     | 521.33                                                                                                                                                                                                                                                                                                                                                                                                                                                                                                                                                                                                                                                                                                                                                                                                                                                                                                                                                                                                                                                                                                                                                                                                                                                                                                                                                                                                                                                                                                                                                                                                                                                                                                                                                                                                                                                                                                                                                                                                                                                                                                                         | 0.97                                                                                                       | -1.94                                                                                                                 | -4.70                                                                                                                                                                         | 59105                                                                                                                                           | 37178                                                                                                                                                        | Germany Trade Balance (Jul)                                                                                                                                                                                                                                                                                                                                                                                                                                                                                                                                                                                                                                                                                                                                                                                                                                                                                                                                                                                                                                                                                                                                                                                                                                                                                                                                                                                                                                                                                                                                                                                                                                                                                                                                                                                                                                                                                                                                                                                                                                                                                                  |
| JSE Top40                                                                                                                                                                                                                                                                                                                                                                                                                                                                                                                                                                                                                                                                                                                                                                                                                                                                                                                                                                                                                                                                                                                                                                                                                                                                                                                                                                                                                                                                                                                                                                                                                                                                                                                                                                                                                                                                                                                                                                                                                                                                                                                      | 50185                                                                                                     | 465.01                                                                                                                                                                                                                                                                                                                                                                                                                                                                                                                                                                                                                                                                                                                                                                                                                                                                                                                                                                                                                                                                                                                                                                                                                                                                                                                                                                                                                                                                                                                                                                                                                                                                                                                                                                                                                                                                                                                                                                                                                                                                                                                         | 0.94                                                                                                       | -2.03                                                                                                                 | -1.24                                                                                                                                                                         | 53789                                                                                                                                           | 33408                                                                                                                                                        | Japan M2 Money Supply (Aug)                                                                                                                                                                                                                                                                                                                                                                                                                                                                                                                                                                                                                                                                                                                                                                                                                                                                                                                                                                                                                                                                                                                                                                                                                                                                                                                                                                                                                                                                                                                                                                                                                                                                                                                                                                                                                                                                                                                                                                                                                                                                                                  |
| JSE INDI                                                                                                                                                                                                                                                                                                                                                                                                                                                                                                                                                                                                                                                                                                                                                                                                                                                                                                                                                                                                                                                                                                                                                                                                                                                                                                                                                                                                                                                                                                                                                                                                                                                                                                                                                                                                                                                                                                                                                                                                                                                                                                                       | 72401                                                                                                     | 78.33                                                                                                                                                                                                                                                                                                                                                                                                                                                                                                                                                                                                                                                                                                                                                                                                                                                                                                                                                                                                                                                                                                                                                                                                                                                                                                                                                                                                                                                                                                                                                                                                                                                                                                                                                                                                                                                                                                                                                                                                                                                                                                                          | 0.11                                                                                                       | -3.15                                                                                                                 | 4.47                                                                                                                                                                          | 78450                                                                                                                                           | 53106                                                                                                                                                        |                                                                                                                                                                                                                                                                                                                                                                                                                                                                                                                                                                                                                                                                                                                                                                                                                                                                                                                                                                                                                                                                                                                                                                                                                                                                                                                                                                                                                                                                                                                                                                                                                                                                                                                                                                                                                                                                                                                                                                                                                                                                                                                              |
| JSE FINI                                                                                                                                                                                                                                                                                                                                                                                                                                                                                                                                                                                                                                                                                                                                                                                                                                                                                                                                                                                                                                                                                                                                                                                                                                                                                                                                                                                                                                                                                                                                                                                                                                                                                                                                                                                                                                                                                                                                                                                                                                                                                                                       | 9507                                                                                                      | 30.90                                                                                                                                                                                                                                                                                                                                                                                                                                                                                                                                                                                                                                                                                                                                                                                                                                                                                                                                                                                                                                                                                                                                                                                                                                                                                                                                                                                                                                                                                                                                                                                                                                                                                                                                                                                                                                                                                                                                                                                                                                                                                                                          | 0.33                                                                                                       | -2.46                                                                                                                 | -39.35                                                                                                                                                                        | 16806                                                                                                                                           | 7733                                                                                                                                                         | Japan Machine Tool Orders (Aug P)                                                                                                                                                                                                                                                                                                                                                                                                                                                                                                                                                                                                                                                                                                                                                                                                                                                                                                                                                                                                                                                                                                                                                                                                                                                                                                                                                                                                                                                                                                                                                                                                                                                                                                                                                                                                                                                                                                                                                                                                                                                                                            |
| JSE RESI                                                                                                                                                                                                                                                                                                                                                                                                                                                                                                                                                                                                                                                                                                                                                                                                                                                                                                                                                                                                                                                                                                                                                                                                                                                                                                                                                                                                                                                                                                                                                                                                                                                                                                                                                                                                                                                                                                                                                                                                                                                                                                                       | 55525                                                                                                     | 1223.92                                                                                                                                                                                                                                                                                                                                                                                                                                                                                                                                                                                                                                                                                                                                                                                                                                                                                                                                                                                                                                                                                                                                                                                                                                                                                                                                                                                                                                                                                                                                                                                                                                                                                                                                                                                                                                                                                                                                                                                                                                                                                                                        | 2.25                                                                                                       | -0.16                                                                                                                 | 12.72                                                                                                                                                                         | 60663                                                                                                                                           | 27027                                                                                                                                                        | China CPI (Aug)                                                                                                                                                                                                                                                                                                                                                                                                                                                                                                                                                                                                                                                                                                                                                                                                                                                                                                                                                                                                                                                                                                                                                                                                                                                                                                                                                                                                                                                                                                                                                                                                                                                                                                                                                                                                                                                                                                                                                                                                                                                                                                              |
| JSE Gold                                                                                                                                                                                                                                                                                                                                                                                                                                                                                                                                                                                                                                                                                                                                                                                                                                                                                                                                                                                                                                                                                                                                                                                                                                                                                                                                                                                                                                                                                                                                                                                                                                                                                                                                                                                                                                                                                                                                                                                                                                                                                                                       | 5463                                                                                                      | 155.96                                                                                                                                                                                                                                                                                                                                                                                                                                                                                                                                                                                                                                                                                                                                                                                                                                                                                                                                                                                                                                                                                                                                                                                                                                                                                                                                                                                                                                                                                                                                                                                                                                                                                                                                                                                                                                                                                                                                                                                                                                                                                                                         | 2.94                                                                                                       | -5.19                                                                                                                 | 92.20                                                                                                                                                                         | 6761                                                                                                                                            | 2042                                                                                                                                                         | China PPI (Aug)                                                                                                                                                                                                                                                                                                                                                                                                                                                                                                                                                                                                                                                                                                                                                                                                                                                                                                                                                                                                                                                                                                                                                                                                                                                                                                                                                                                                                                                                                                                                                                                                                                                                                                                                                                                                                                                                                                                                                                                                                                                                                                              |
| JSE Banks                                                                                                                                                                                                                                                                                                                                                                                                                                                                                                                                                                                                                                                                                                                                                                                                                                                                                                                                                                                                                                                                                                                                                                                                                                                                                                                                                                                                                                                                                                                                                                                                                                                                                                                                                                                                                                                                                                                                                                                                                                                                                                                      | 4894                                                                                                      | 7.14                                                                                                                                                                                                                                                                                                                                                                                                                                                                                                                                                                                                                                                                                                                                                                                                                                                                                                                                                                                                                                                                                                                                                                                                                                                                                                                                                                                                                                                                                                                                                                                                                                                                                                                                                                                                                                                                                                                                                                                                                                                                                                                           | 0.15                                                                                                       | -2.31                                                                                                                 | -43.94                                                                                                                                                                        | 9579                                                                                                                                            | 4280                                                                                                                                                         |                                                                                                                                                                                                                                                                                                                                                                                                                                                                                                                                                                                                                                                                                                                                                                                                                                                                                                                                                                                                                                                                                                                                                                                                                                                                                                                                                                                                                                                                                                                                                                                                                                                                                                                                                                                                                                                                                                                                                                                                                                                                                                                              |
| Global Indices                                                                                                                                                                                                                                                                                                                                                                                                                                                                                                                                                                                                                                                                                                                                                                                                                                                                                                                                                                                                                                                                                                                                                                                                                                                                                                                                                                                                                                                                                                                                                                                                                                                                                                                                                                                                                                                                                                                                                                                                                                                                                                                 |                                                                                                           |                                                                                                                                                                                                                                                                                                                                                                                                                                                                                                                                                                                                                                                                                                                                                                                                                                                                                                                                                                                                                                                                                                                                                                                                                                                                                                                                                                                                                                                                                                                                                                                                                                                                                                                                                                                                                                                                                                                                                                                                                                                                                                                                |                                                                                                            |                                                                                                                       |                                                                                                                                                                               |                                                                                                                                                 |                                                                                                                                                              |                                                                                                                                                                                                                                                                                                                                                                                                                                                                                                                                                                                                                                                                                                                                                                                                                                                                                                                                                                                                                                                                                                                                                                                                                                                                                                                                                                                                                                                                                                                                                                                                                                                                                                                                                                                                                                                                                                                                                                                                                                                                                                                              |
|                                                                                                                                                                                                                                                                                                                                                                                                                                                                                                                                                                                                                                                                                                                                                                                                                                                                                                                                                                                                                                                                                                                                                                                                                                                                                                                                                                                                                                                                                                                                                                                                                                                                                                                                                                                                                                                                                                                                                                                                                                                                                                                                | Level                                                                                                     | Net Change                                                                                                                                                                                                                                                                                                                                                                                                                                                                                                                                                                                                                                                                                                                                                                                                                                                                                                                                                                                                                                                                                                                                                                                                                                                                                                                                                                                                                                                                                                                                                                                                                                                                                                                                                                                                                                                                                                                                                                                                                                                                                                                     | d/d %                                                                                                      | mtd %                                                                                                                 | ytd %                                                                                                                                                                         | 52Wk High                                                                                                                                       | 52Wk Low                                                                                                                                                     |                                                                                                                                                                                                                                                                                                                                                                                                                                                                                                                                                                                                                                                                                                                                                                                                                                                                                                                                                                                                                                                                                                                                                                                                                                                                                                                                                                                                                                                                                                                                                                                                                                                                                                                                                                                                                                                                                                                                                                                                                                                                                                                              |
| Dow Jones                                                                                                                                                                                                                                                                                                                                                                                                                                                                                                                                                                                                                                                                                                                                                                                                                                                                                                                                                                                                                                                                                                                                                                                                                                                                                                                                                                                                                                                                                                                                                                                                                                                                                                                                                                                                                                                                                                                                                                                                                                                                                                                      | 28133                                                                                                     | 0.00                                                                                                                                                                                                                                                                                                                                                                                                                                                                                                                                                                                                                                                                                                                                                                                                                                                                                                                                                                                                                                                                                                                                                                                                                                                                                                                                                                                                                                                                                                                                                                                                                                                                                                                                                                                                                                                                                                                                                                                                                                                                                                                           | 0.00                                                                                                       | -1.04                                                                                                                 | -1.42                                                                                                                                                                         | 29569                                                                                                                                           | 18214                                                                                                                                                        |                                                                                                                                                                                                                                                                                                                                                                                                                                                                                                                                                                                                                                                                                                                                                                                                                                                                                                                                                                                                                                                                                                                                                                                                                                                                                                                                                                                                                                                                                                                                                                                                                                                                                                                                                                                                                                                                                                                                                                                                                                                                                                                              |
| S&P 500                                                                                                                                                                                                                                                                                                                                                                                                                                                                                                                                                                                                                                                                                                                                                                                                                                                                                                                                                                                                                                                                                                                                                                                                                                                                                                                                                                                                                                                                                                                                                                                                                                                                                                                                                                                                                                                                                                                                                                                                                                                                                                                        | 3427                                                                                                      | 0.00                                                                                                                                                                                                                                                                                                                                                                                                                                                                                                                                                                                                                                                                                                                                                                                                                                                                                                                                                                                                                                                                                                                                                                                                                                                                                                                                                                                                                                                                                                                                                                                                                                                                                                                                                                                                                                                                                                                                                                                                                                                                                                                           | 0.00                                                                                                       | -2.10                                                                                                                 | 6.07                                                                                                                                                                          | 3588                                                                                                                                            | 2192                                                                                                                                                         |                                                                                                                                                                                                                                                                                                                                                                                                                                                                                                                                                                                                                                                                                                                                                                                                                                                                                                                                                                                                                                                                                                                                                                                                                                                                                                                                                                                                                                                                                                                                                                                                                                                                                                                                                                                                                                                                                                                                                                                                                                                                                                                              |
| NASDAQ                                                                                                                                                                                                                                                                                                                                                                                                                                                                                                                                                                                                                                                                                                                                                                                                                                                                                                                                                                                                                                                                                                                                                                                                                                                                                                                                                                                                                                                                                                                                                                                                                                                                                                                                                                                                                                                                                                                                                                                                                                                                                                                         | 11313                                                                                                     | 0.00                                                                                                                                                                                                                                                                                                                                                                                                                                                                                                                                                                                                                                                                                                                                                                                                                                                                                                                                                                                                                                                                                                                                                                                                                                                                                                                                                                                                                                                                                                                                                                                                                                                                                                                                                                                                                                                                                                                                                                                                                                                                                                                           | 0.00                                                                                                       | -3.93                                                                                                                 | 26.09                                                                                                                                                                         | 12074                                                                                                                                           | 6631                                                                                                                                                         |                                                                                                                                                                                                                                                                                                                                                                                                                                                                                                                                                                                                                                                                                                                                                                                                                                                                                                                                                                                                                                                                                                                                                                                                                                                                                                                                                                                                                                                                                                                                                                                                                                                                                                                                                                                                                                                                                                                                                                                                                                                                                                                              |
| US 30yr Bond                                                                                                                                                                                                                                                                                                                                                                                                                                                                                                                                                                                                                                                                                                                                                                                                                                                                                                                                                                                                                                                                                                                                                                                                                                                                                                                                                                                                                                                                                                                                                                                                                                                                                                                                                                                                                                                                                                                                                                                                                                                                                                                   | 1.47                                                                                                      | 0.00                                                                                                                                                                                                                                                                                                                                                                                                                                                                                                                                                                                                                                                                                                                                                                                                                                                                                                                                                                                                                                                                                                                                                                                                                                                                                                                                                                                                                                                                                                                                                                                                                                                                                                                                                                                                                                                                                                                                                                                                                                                                                                                           | 0.00                                                                                                       | -0.94                                                                                                                 | -38.86                                                                                                                                                                        | 2.44                                                                                                                                            | 0.70                                                                                                                                                         |                                                                                                                                                                                                                                                                                                                                                                                                                                                                                                                                                                                                                                                                                                                                                                                                                                                                                                                                                                                                                                                                                                                                                                                                                                                                                                                                                                                                                                                                                                                                                                                                                                                                                                                                                                                                                                                                                                                                                                                                                                                                                                                              |
| FTSE100                                                                                                                                                                                                                                                                                                                                                                                                                                                                                                                                                                                                                                                                                                                                                                                                                                                                                                                                                                                                                                                                                                                                                                                                                                                                                                                                                                                                                                                                                                                                                                                                                                                                                                                                                                                                                                                                                                                                                                                                                                                                                                                        | 5937                                                                                                      | 138.32                                                                                                                                                                                                                                                                                                                                                                                                                                                                                                                                                                                                                                                                                                                                                                                                                                                                                                                                                                                                                                                                                                                                                                                                                                                                                                                                                                                                                                                                                                                                                                                                                                                                                                                                                                                                                                                                                                                                                                                                                                                                                                                         | 2.39                                                                                                       | -0.44                                                                                                                 | -21.28                                                                                                                                                                        | 7690                                                                                                                                            | 4899                                                                                                                                                         |                                                                                                                                                                                                                                                                                                                                                                                                                                                                                                                                                                                                                                                                                                                                                                                                                                                                                                                                                                                                                                                                                                                                                                                                                                                                                                                                                                                                                                                                                                                                                                                                                                                                                                                                                                                                                                                                                                                                                                                                                                                                                                                              |
| DAX                                                                                                                                                                                                                                                                                                                                                                                                                                                                                                                                                                                                                                                                                                                                                                                                                                                                                                                                                                                                                                                                                                                                                                                                                                                                                                                                                                                                                                                                                                                                                                                                                                                                                                                                                                                                                                                                                                                                                                                                                                                                                                                            | 13100                                                                                                     | 257.62                                                                                                                                                                                                                                                                                                                                                                                                                                                                                                                                                                                                                                                                                                                                                                                                                                                                                                                                                                                                                                                                                                                                                                                                                                                                                                                                                                                                                                                                                                                                                                                                                                                                                                                                                                                                                                                                                                                                                                                                                                                                                                                         | 2.01                                                                                                       | 1.20                                                                                                                  | -1.12                                                                                                                                                                         | 13795                                                                                                                                           | 8256                                                                                                                                                         |                                                                                                                                                                                                                                                                                                                                                                                                                                                                                                                                                                                                                                                                                                                                                                                                                                                                                                                                                                                                                                                                                                                                                                                                                                                                                                                                                                                                                                                                                                                                                                                                                                                                                                                                                                                                                                                                                                                                                                                                                                                                                                                              |
| Hang Seng                                                                                                                                                                                                                                                                                                                                                                                                                                                                                                                                                                                                                                                                                                                                                                                                                                                                                                                                                                                                                                                                                                                                                                                                                                                                                                                                                                                                                                                                                                                                                                                                                                                                                                                                                                                                                                                                                                                                                                                                                                                                                                                      | 24590                                                                                                     | -105.80                                                                                                                                                                                                                                                                                                                                                                                                                                                                                                                                                                                                                                                                                                                                                                                                                                                                                                                                                                                                                                                                                                                                                                                                                                                                                                                                                                                                                                                                                                                                                                                                                                                                                                                                                                                                                                                                                                                                                                                                                                                                                                                        | -0.43                                                                                                      | -2.57                                                                                                                 | -12.98                                                                                                                                                                        | 29175                                                                                                                                           | 21139                                                                                                                                                        |                                                                                                                                                                                                                                                                                                                                                                                                                                                                                                                                                                                                                                                                                                                                                                                                                                                                                                                                                                                                                                                                                                                                                                                                                                                                                                                                                                                                                                                                                                                                                                                                                                                                                                                                                                                                                                                                                                                                                                                                                                                                                                                              |
| Nikkei                                                                                                                                                                                                                                                                                                                                                                                                                                                                                                                                                                                                                                                                                                                                                                                                                                                                                                                                                                                                                                                                                                                                                                                                                                                                                                                                                                                                                                                                                                                                                                                                                                                                                                                                                                                                                                                                                                                                                                                                                                                                                                                         | 23090                                                                                                     | -115.48                                                                                                                                                                                                                                                                                                                                                                                                                                                                                                                                                                                                                                                                                                                                                                                                                                                                                                                                                                                                                                                                                                                                                                                                                                                                                                                                                                                                                                                                                                                                                                                                                                                                                                                                                                                                                                                                                                                                                                                                                                                                                                                        | -0.50                                                                                                      | 0.29                                                                                                                  | -1.90                                                                                                                                                                         | 24116                                                                                                                                           | 16358                                                                                                                                                        |                                                                                                                                                                                                                                                                                                                                                                                                                                                                                                                                                                                                                                                                                                                                                                                                                                                                                                                                                                                                                                                                                                                                                                                                                                                                                                                                                                                                                                                                                                                                                                                                                                                                                                                                                                                                                                                                                                                                                                                                                                                                                                                              |
| Currencies                                                                                                                                                                                                                                                                                                                                                                                                                                                                                                                                                                                                                                                                                                                                                                                                                                                                                                                                                                                                                                                                                                                                                                                                                                                                                                                                                                                                                                                                                                                                                                                                                                                                                                                                                                                                                                                                                                                                                                                                                                                                                                                     |                                                                                                           |                                                                                                                                                                                                                                                                                                                                                                                                                                                                                                                                                                                                                                                                                                                                                                                                                                                                                                                                                                                                                                                                                                                                                                                                                                                                                                                                                                                                                                                                                                                                                                                                                                                                                                                                                                                                                                                                                                                                                                                                                                                                                                                                |                                                                                                            |                                                                                                                       |                                                                                                                                                                               |                                                                                                                                                 |                                                                                                                                                              | NSX Market Wrap                                                                                                                                                                                                                                                                                                                                                                                                                                                                                                                                                                                                                                                                                                                                                                                                                                                                                                                                                                                                                                                                                                                                                                                                                                                                                                                                                                                                                                                                                                                                                                                                                                                                                                                                                                                                                                                                                                                                                                                                                                                                                                              |
| Carrences                                                                                                                                                                                                                                                                                                                                                                                                                                                                                                                                                                                                                                                                                                                                                                                                                                                                                                                                                                                                                                                                                                                                                                                                                                                                                                                                                                                                                                                                                                                                                                                                                                                                                                                                                                                                                                                                                                                                                                                                                                                                                                                      | Level                                                                                                     | Net Change                                                                                                                                                                                                                                                                                                                                                                                                                                                                                                                                                                                                                                                                                                                                                                                                                                                                                                                                                                                                                                                                                                                                                                                                                                                                                                                                                                                                                                                                                                                                                                                                                                                                                                                                                                                                                                                                                                                                                                                                                                                                                                                     | d/d %                                                                                                      | mtd %                                                                                                                 | ytd %                                                                                                                                                                         | 52Wk High                                                                                                                                       | 52Wk Low                                                                                                                                                     | N\$18m traded on the NSX yesterday with                                                                                                                                                                                                                                                                                                                                                                                                                                                                                                                                                                                                                                                                                                                                                                                                                                                                                                                                                                                                                                                                                                                                                                                                                                                                                                                                                                                                                                                                                                                                                                                                                                                                                                                                                                                                                                                                                                                                                                                                                                                                                      |
| N\$/US\$                                                                                                                                                                                                                                                                                                                                                                                                                                                                                                                                                                                                                                                                                                                                                                                                                                                                                                                                                                                                                                                                                                                                                                                                                                                                                                                                                                                                                                                                                                                                                                                                                                                                                                                                                                                                                                                                                                                                                                                                                                                                                                                       | 16.74                                                                                                     | 0.14                                                                                                                                                                                                                                                                                                                                                                                                                                                                                                                                                                                                                                                                                                                                                                                                                                                                                                                                                                                                                                                                                                                                                                                                                                                                                                                                                                                                                                                                                                                                                                                                                                                                                                                                                                                                                                                                                                                                                                                                                                                                                                                           | 0.84                                                                                                       | 1.15                                                                                                                  | -16.41                                                                                                                                                                        | 19.35                                                                                                                                           | 13.93                                                                                                                                                        | NCO One worth of Angle American and NCO                                                                                                                                                                                                                                                                                                                                                                                                                                                                                                                                                                                                                                                                                                                                                                                                                                                                                                                                                                                                                                                                                                                                                                                                                                                                                                                                                                                                                                                                                                                                                                                                                                                                                                                                                                                                                                                                                                                                                                                                                                                                                      |
| N\$/63\$<br>N\$/£                                                                                                                                                                                                                                                                                                                                                                                                                                                                                                                                                                                                                                                                                                                                                                                                                                                                                                                                                                                                                                                                                                                                                                                                                                                                                                                                                                                                                                                                                                                                                                                                                                                                                                                                                                                                                                                                                                                                                                                                                                                                                                              | 22.05                                                                                                     | -0.01                                                                                                                                                                                                                                                                                                                                                                                                                                                                                                                                                                                                                                                                                                                                                                                                                                                                                                                                                                                                                                                                                                                                                                                                                                                                                                                                                                                                                                                                                                                                                                                                                                                                                                                                                                                                                                                                                                                                                                                                                                                                                                                          | -0.03                                                                                                      | 2.98                                                                                                                  | -15.59                                                                                                                                                                        | 23.71                                                                                                                                           | 17.44                                                                                                                                                        | N\$9.9m worth of Anglo American and N\$3m                                                                                                                                                                                                                                                                                                                                                                                                                                                                                                                                                                                                                                                                                                                                                                                                                                                                                                                                                                                                                                                                                                                                                                                                                                                                                                                                                                                                                                                                                                                                                                                                                                                                                                                                                                                                                                                                                                                                                                                                                                                                                    |
| N\$/€                                                                                                                                                                                                                                                                                                                                                                                                                                                                                                                                                                                                                                                                                                                                                                                                                                                                                                                                                                                                                                                                                                                                                                                                                                                                                                                                                                                                                                                                                                                                                                                                                                                                                                                                                                                                                                                                                                                                                                                                                                                                                                                          | 19.78                                                                                                     | 0.13                                                                                                                                                                                                                                                                                                                                                                                                                                                                                                                                                                                                                                                                                                                                                                                                                                                                                                                                                                                                                                                                                                                                                                                                                                                                                                                                                                                                                                                                                                                                                                                                                                                                                                                                                                                                                                                                                                                                                                                                                                                                                                                           | 0.67                                                                                                       | 2.98                                                                                                                  | -15.59                                                                                                                                                                        | 20.93                                                                                                                                           | 15.58                                                                                                                                                        | worth of Standard Bank Group exchanging                                                                                                                                                                                                                                                                                                                                                                                                                                                                                                                                                                                                                                                                                                                                                                                                                                                                                                                                                                                                                                                                                                                                                                                                                                                                                                                                                                                                                                                                                                                                                                                                                                                                                                                                                                                                                                                                                                                                                                                                                                                                                      |
|                                                                                                                                                                                                                                                                                                                                                                                                                                                                                                                                                                                                                                                                                                                                                                                                                                                                                                                                                                                                                                                                                                                                                                                                                                                                                                                                                                                                                                                                                                                                                                                                                                                                                                                                                                                                                                                                                                                                                                                                                                                                                                                                | 12.18                                                                                                     |                                                                                                                                                                                                                                                                                                                                                                                                                                                                                                                                                                                                                                                                                                                                                                                                                                                                                                                                                                                                                                                                                                                                                                                                                                                                                                                                                                                                                                                                                                                                                                                                                                                                                                                                                                                                                                                                                                                                                                                                                                                                                                                                |                                                                                                            |                                                                                                                       |                                                                                                                                                                               |                                                                                                                                                 | 9.56                                                                                                                                                         | hands. On the local bourse N\$547,001 worth of                                                                                                                                                                                                                                                                                                                                                                                                                                                                                                                                                                                                                                                                                                                                                                                                                                                                                                                                                                                                                                                                                                                                                                                                                                                                                                                                                                                                                                                                                                                                                                                                                                                                                                                                                                                                                                                                                                                                                                                                                                                                               |
| N\$/AUS\$                                                                                                                                                                                                                                                                                                                                                                                                                                                                                                                                                                                                                                                                                                                                                                                                                                                                                                                                                                                                                                                                                                                                                                                                                                                                                                                                                                                                                                                                                                                                                                                                                                                                                                                                                                                                                                                                                                                                                                                                                                                                                                                      |                                                                                                           | 0.10                                                                                                                                                                                                                                                                                                                                                                                                                                                                                                                                                                                                                                                                                                                                                                                                                                                                                                                                                                                                                                                                                                                                                                                                                                                                                                                                                                                                                                                                                                                                                                                                                                                                                                                                                                                                                                                                                                                                                                                                                                                                                                                           | 0.86                                                                                                       | 2.50                                                                                                                  | -19.29                                                                                                                                                                        | 12.74                                                                                                                                           |                                                                                                                                                              | Firstrand Namibia traded at market and                                                                                                                                                                                                                                                                                                                                                                                                                                                                                                                                                                                                                                                                                                                                                                                                                                                                                                                                                                                                                                                                                                                                                                                                                                                                                                                                                                                                                                                                                                                                                                                                                                                                                                                                                                                                                                                                                                                                                                                                                                                                                       |
| N\$/CAD\$                                                                                                                                                                                                                                                                                                                                                                                                                                                                                                                                                                                                                                                                                                                                                                                                                                                                                                                                                                                                                                                                                                                                                                                                                                                                                                                                                                                                                                                                                                                                                                                                                                                                                                                                                                                                                                                                                                                                                                                                                                                                                                                      | 12.78                                                                                                     | 0.08                                                                                                                                                                                                                                                                                                                                                                                                                                                                                                                                                                                                                                                                                                                                                                                                                                                                                                                                                                                                                                                                                                                                                                                                                                                                                                                                                                                                                                                                                                                                                                                                                                                                                                                                                                                                                                                                                                                                                                                                                                                                                                                           | 0.60                                                                                                       | 1.68                                                                                                                  | -15.60                                                                                                                                                                        | 13.63                                                                                                                                           | 10.61                                                                                                                                                        | N\$13,715 worth of Namibia Breweries traded up                                                                                                                                                                                                                                                                                                                                                                                                                                                                                                                                                                                                                                                                                                                                                                                                                                                                                                                                                                                                                                                                                                                                                                                                                                                                                                                                                                                                                                                                                                                                                                                                                                                                                                                                                                                                                                                                                                                                                                                                                                                                               |
| US\$/€                                                                                                                                                                                                                                                                                                                                                                                                                                                                                                                                                                                                                                                                                                                                                                                                                                                                                                                                                                                                                                                                                                                                                                                                                                                                                                                                                                                                                                                                                                                                                                                                                                                                                                                                                                                                                                                                                                                                                                                                                                                                                                                         | 1.18                                                                                                      | 0.00                                                                                                                                                                                                                                                                                                                                                                                                                                                                                                                                                                                                                                                                                                                                                                                                                                                                                                                                                                                                                                                                                                                                                                                                                                                                                                                                                                                                                                                                                                                                                                                                                                                                                                                                                                                                                                                                                                                                                                                                                                                                                                                           | -0.18                                                                                                      | -1.08                                                                                                                 | 5.30                                                                                                                                                                          | 1.20                                                                                                                                            | 1.06                                                                                                                                                         |                                                                                                                                                                                                                                                                                                                                                                                                                                                                                                                                                                                                                                                                                                                                                                                                                                                                                                                                                                                                                                                                                                                                                                                                                                                                                                                                                                                                                                                                                                                                                                                                                                                                                                                                                                                                                                                                                                                                                                                                                                                                                                                              |
| US\$/¥                                                                                                                                                                                                                                                                                                                                                                                                                                                                                                                                                                                                                                                                                                                                                                                                                                                                                                                                                                                                                                                                                                                                                                                                                                                                                                                                                                                                                                                                                                                                                                                                                                                                                                                                                                                                                                                                                                                                                                                                                                                                                                                         | 106.27                                                                                                    | 0.03                                                                                                                                                                                                                                                                                                                                                                                                                                                                                                                                                                                                                                                                                                                                                                                                                                                                                                                                                                                                                                                                                                                                                                                                                                                                                                                                                                                                                                                                                                                                                                                                                                                                                                                                                                                                                                                                                                                                                                                                                                                                                                                           | 0.03                                                                                                       | -0.32                                                                                                                 | 2.22                                                                                                                                                                          | 112.23                                                                                                                                          | 101.19                                                                                                                                                       | 95c. No ETF trades were recorded.                                                                                                                                                                                                                                                                                                                                                                                                                                                                                                                                                                                                                                                                                                                                                                                                                                                                                                                                                                                                                                                                                                                                                                                                                                                                                                                                                                                                                                                                                                                                                                                                                                                                                                                                                                                                                                                                                                                                                                                                                                                                                            |
| Commodities                                                                                                                                                                                                                                                                                                                                                                                                                                                                                                                                                                                                                                                                                                                                                                                                                                                                                                                                                                                                                                                                                                                                                                                                                                                                                                                                                                                                                                                                                                                                                                                                                                                                                                                                                                                                                                                                                                                                                                                                                                                                                                                    |                                                                                                           | N. 1 C                                                                                                                                                                                                                                                                                                                                                                                                                                                                                                                                                                                                                                                                                                                                                                                                                                                                                                                                                                                                                                                                                                                                                                                                                                                                                                                                                                                                                                                                                                                                                                                                                                                                                                                                                                                                                                                                                                                                                                                                                                                                                                                         |                                                                                                            |                                                                                                                       | 112                                                                                                                                                                           | E0142                                                                                                                                           | E01:4                                                                                                                                                        | JSE Market Wrap                                                                                                                                                                                                                                                                                                                                                                                                                                                                                                                                                                                                                                                                                                                                                                                                                                                                                                                                                                                                                                                                                                                                                                                                                                                                                                                                                                                                                                                                                                                                                                                                                                                                                                                                                                                                                                                                                                                                                                                                                                                                                                              |
|                                                                                                                                                                                                                                                                                                                                                                                                                                                                                                                                                                                                                                                                                                                                                                                                                                                                                                                                                                                                                                                                                                                                                                                                                                                                                                                                                                                                                                                                                                                                                                                                                                                                                                                                                                                                                                                                                                                                                                                                                                                                                                                                | Level                                                                                                     | Net Change                                                                                                                                                                                                                                                                                                                                                                                                                                                                                                                                                                                                                                                                                                                                                                                                                                                                                                                                                                                                                                                                                                                                                                                                                                                                                                                                                                                                                                                                                                                                                                                                                                                                                                                                                                                                                                                                                                                                                                                                                                                                                                                     | d/d %                                                                                                      | mtd %                                                                                                                 | ytd %                                                                                                                                                                         | 52Wk High                                                                                                                                       | 52Wk Low                                                                                                                                                     | The FTSE/JSE Africa All Share Index rose 1.0% to                                                                                                                                                                                                                                                                                                                                                                                                                                                                                                                                                                                                                                                                                                                                                                                                                                                                                                                                                                                                                                                                                                                                                                                                                                                                                                                                                                                                                                                                                                                                                                                                                                                                                                                                                                                                                                                                                                                                                                                                                                                                             |
| Brent Crude                                                                                                                                                                                                                                                                                                                                                                                                                                                                                                                                                                                                                                                                                                                                                                                                                                                                                                                                                                                                                                                                                                                                                                                                                                                                                                                                                                                                                                                                                                                                                                                                                                                                                                                                                                                                                                                                                                                                                                                                                                                                                                                    | 42.01                                                                                                     | -0.65                                                                                                                                                                                                                                                                                                                                                                                                                                                                                                                                                                                                                                                                                                                                                                                                                                                                                                                                                                                                                                                                                                                                                                                                                                                                                                                                                                                                                                                                                                                                                                                                                                                                                                                                                                                                                                                                                                                                                                                                                                                                                                                          | -1.52                                                                                                      | -7.44                                                                                                                 | -31.99                                                                                                                                                                        | 66.15                                                                                                                                           | 27.33                                                                                                                                                        | 54,400.28 as 94 stocks gained, 47 fell, and 9 were                                                                                                                                                                                                                                                                                                                                                                                                                                                                                                                                                                                                                                                                                                                                                                                                                                                                                                                                                                                                                                                                                                                                                                                                                                                                                                                                                                                                                                                                                                                                                                                                                                                                                                                                                                                                                                                                                                                                                                                                                                                                           |
| Gold                                                                                                                                                                                                                                                                                                                                                                                                                                                                                                                                                                                                                                                                                                                                                                                                                                                                                                                                                                                                                                                                                                                                                                                                                                                                                                                                                                                                                                                                                                                                                                                                                                                                                                                                                                                                                                                                                                                                                                                                                                                                                                                           | 1933.64                                                                                                   | -0.31                                                                                                                                                                                                                                                                                                                                                                                                                                                                                                                                                                                                                                                                                                                                                                                                                                                                                                                                                                                                                                                                                                                                                                                                                                                                                                                                                                                                                                                                                                                                                                                                                                                                                                                                                                                                                                                                                                                                                                                                                                                                                                                          | -0.02                                                                                                      | -2.06                                                                                                                 | 27.02                                                                                                                                                                         | 2075.47                                                                                                                                         | 1445.70                                                                                                                                                      | unchanged. Hammerson rose 23.2%, Invested                                                                                                                                                                                                                                                                                                                                                                                                                                                                                                                                                                                                                                                                                                                                                                                                                                                                                                                                                                                                                                                                                                                                                                                                                                                                                                                                                                                                                                                                                                                                                                                                                                                                                                                                                                                                                                                                                                                                                                                                                                                                                    |
| Platinum                                                                                                                                                                                                                                                                                                                                                                                                                                                                                                                                                                                                                                                                                                                                                                                                                                                                                                                                                                                                                                                                                                                                                                                                                                                                                                                                                                                                                                                                                                                                                                                                                                                                                                                                                                                                                                                                                                                                                                                                                                                                                                                       | 911.00                                                                                                    | 6.95                                                                                                                                                                                                                                                                                                                                                                                                                                                                                                                                                                                                                                                                                                                                                                                                                                                                                                                                                                                                                                                                                                                                                                                                                                                                                                                                                                                                                                                                                                                                                                                                                                                                                                                                                                                                                                                                                                                                                                                                                                                                                                                           | 0.77                                                                                                       | -2.01                                                                                                                 | -5.54                                                                                                                                                                         | 1041.71                                                                                                                                         | 564.00                                                                                                                                                       | Property Fund gained 12.7% and Omnia                                                                                                                                                                                                                                                                                                                                                                                                                                                                                                                                                                                                                                                                                                                                                                                                                                                                                                                                                                                                                                                                                                                                                                                                                                                                                                                                                                                                                                                                                                                                                                                                                                                                                                                                                                                                                                                                                                                                                                                                                                                                                         |
| Copper                                                                                                                                                                                                                                                                                                                                                                                                                                                                                                                                                                                                                                                                                                                                                                                                                                                                                                                                                                                                                                                                                                                                                                                                                                                                                                                                                                                                                                                                                                                                                                                                                                                                                                                                                                                                                                                                                                                                                                                                                                                                                                                         | 306.20                                                                                                    | 0.00                                                                                                                                                                                                                                                                                                                                                                                                                                                                                                                                                                                                                                                                                                                                                                                                                                                                                                                                                                                                                                                                                                                                                                                                                                                                                                                                                                                                                                                                                                                                                                                                                                                                                                                                                                                                                                                                                                                                                                                                                                                                                                                           | 0.00                                                                                                       | 0.13                                                                                                                  | 8.49                                                                                                                                                                          | 309.45                                                                                                                                          | 200.00                                                                                                                                                       | Holdings climbed 8.6%. Spur Corp fell 13.0%,                                                                                                                                                                                                                                                                                                                                                                                                                                                                                                                                                                                                                                                                                                                                                                                                                                                                                                                                                                                                                                                                                                                                                                                                                                                                                                                                                                                                                                                                                                                                                                                                                                                                                                                                                                                                                                                                                                                                                                                                                                                                                 |
| Silver                                                                                                                                                                                                                                                                                                                                                                                                                                                                                                                                                                                                                                                                                                                                                                                                                                                                                                                                                                                                                                                                                                                                                                                                                                                                                                                                                                                                                                                                                                                                                                                                                                                                                                                                                                                                                                                                                                                                                                                                                                                                                                                         | 26.83                                                                                                     | -0.08                                                                                                                                                                                                                                                                                                                                                                                                                                                                                                                                                                                                                                                                                                                                                                                                                                                                                                                                                                                                                                                                                                                                                                                                                                                                                                                                                                                                                                                                                                                                                                                                                                                                                                                                                                                                                                                                                                                                                                                                                                                                                                                          | -0.29                                                                                                      | -4.62                                                                                                                 | 50.37                                                                                                                                                                         | 29.86                                                                                                                                           | 11.64                                                                                                                                                        | DDC drawned 2.70/ and Namuels declined 2.20/                                                                                                                                                                                                                                                                                                                                                                                                                                                                                                                                                                                                                                                                                                                                                                                                                                                                                                                                                                                                                                                                                                                                                                                                                                                                                                                                                                                                                                                                                                                                                                                                                                                                                                                                                                                                                                                                                                                                                                                                                                                                                 |
| Uranium                                                                                                                                                                                                                                                                                                                                                                                                                                                                                                                                                                                                                                                                                                                                                                                                                                                                                                                                                                                                                                                                                                                                                                                                                                                                                                                                                                                                                                                                                                                                                                                                                                                                                                                                                                                                                                                                                                                                                                                                                                                                                                                        | 30.95                                                                                                     | 0.35                                                                                                                                                                                                                                                                                                                                                                                                                                                                                                                                                                                                                                                                                                                                                                                                                                                                                                                                                                                                                                                                                                                                                                                                                                                                                                                                                                                                                                                                                                                                                                                                                                                                                                                                                                                                                                                                                                                                                                                                                                                                                                                           | 1.14                                                                                                       | 6.14                                                                                                                  | 31.93                                                                                                                                                                         | 34.20                                                                                                                                           | 23.85                                                                                                                                                        | PPC dropped 3.7% and Nampak declined 3.2%.                                                                                                                                                                                                                                                                                                                                                                                                                                                                                                                                                                                                                                                                                                                                                                                                                                                                                                                                                                                                                                                                                                                                                                                                                                                                                                                                                                                                                                                                                                                                                                                                                                                                                                                                                                                                                                                                                                                                                                                                                                                                                   |
| Palladium                                                                                                                                                                                                                                                                                                                                                                                                                                                                                                                                                                                                                                                                                                                                                                                                                                                                                                                                                                                                                                                                                                                                                                                                                                                                                                                                                                                                                                                                                                                                                                                                                                                                                                                                                                                                                                                                                                                                                                                                                                                                                                                      | 2322.70                                                                                                   | -20.50                                                                                                                                                                                                                                                                                                                                                                                                                                                                                                                                                                                                                                                                                                                                                                                                                                                                                                                                                                                                                                                                                                                                                                                                                                                                                                                                                                                                                                                                                                                                                                                                                                                                                                                                                                                                                                                                                                                                                                                                                                                                                                                         | -0.87                                                                                                      | 1.90                                                                                                                  | 23.01                                                                                                                                                                         | 2725.70                                                                                                                                         | 1350.00                                                                                                                                                      |                                                                                                                                                                                                                                                                                                                                                                                                                                                                                                                                                                                                                                                                                                                                                                                                                                                                                                                                                                                                                                                                                                                                                                                                                                                                                                                                                                                                                                                                                                                                                                                                                                                                                                                                                                                                                                                                                                                                                                                                                                                                                                                              |
| NSX Local and D                                                                                                                                                                                                                                                                                                                                                                                                                                                                                                                                                                                                                                                                                                                                                                                                                                                                                                                                                                                                                                                                                                                                                                                                                                                                                                                                                                                                                                                                                                                                                                                                                                                                                                                                                                                                                                                                                                                                                                                                                                                                                                                |                                                                                                           |                                                                                                                                                                                                                                                                                                                                                                                                                                                                                                                                                                                                                                                                                                                                                                                                                                                                                                                                                                                                                                                                                                                                                                                                                                                                                                                                                                                                                                                                                                                                                                                                                                                                                                                                                                                                                                                                                                                                                                                                                                                                                                                                |                                                                                                            |                                                                                                                       |                                                                                                                                                                               |                                                                                                                                                 |                                                                                                                                                              | International Market Wrap                                                                                                                                                                                                                                                                                                                                                                                                                                                                                                                                                                                                                                                                                                                                                                                                                                                                                                                                                                                                                                                                                                                                                                                                                                                                                                                                                                                                                                                                                                                                                                                                                                                                                                                                                                                                                                                                                                                                                                                                                                                                                                    |
|                                                                                                                                                                                                                                                                                                                                                                                                                                                                                                                                                                                                                                                                                                                                                                                                                                                                                                                                                                                                                                                                                                                                                                                                                                                                                                                                                                                                                                                                                                                                                                                                                                                                                                                                                                                                                                                                                                                                                                                                                                                                                                                                | Level                                                                                                     | Last Change                                                                                                                                                                                                                                                                                                                                                                                                                                                                                                                                                                                                                                                                                                                                                                                                                                                                                                                                                                                                                                                                                                                                                                                                                                                                                                                                                                                                                                                                                                                                                                                                                                                                                                                                                                                                                                                                                                                                                                                                                                                                                                                    | Last %                                                                                                     |                                                                                                                       | ytd %                                                                                                                                                                         | 52Wk High                                                                                                                                       | 52Wk Low                                                                                                                                                     | European stocks climbed as analysts speculated                                                                                                                                                                                                                                                                                                                                                                                                                                                                                                                                                                                                                                                                                                                                                                                                                                                                                                                                                                                                                                                                                                                                                                                                                                                                                                                                                                                                                                                                                                                                                                                                                                                                                                                                                                                                                                                                                                                                                                                                                                                                               |
| NBS                                                                                                                                                                                                                                                                                                                                                                                                                                                                                                                                                                                                                                                                                                                                                                                                                                                                                                                                                                                                                                                                                                                                                                                                                                                                                                                                                                                                                                                                                                                                                                                                                                                                                                                                                                                                                                                                                                                                                                                                                                                                                                                            | 3001                                                                                                      | 95.00                                                                                                                                                                                                                                                                                                                                                                                                                                                                                                                                                                                                                                                                                                                                                                                                                                                                                                                                                                                                                                                                                                                                                                                                                                                                                                                                                                                                                                                                                                                                                                                                                                                                                                                                                                                                                                                                                                                                                                                                                                                                                                                          | 3.27                                                                                                       | 3.27                                                                                                                  | -37.83                                                                                                                                                                        | 4836                                                                                                                                            | 2590                                                                                                                                                         | the market could be relatively resilient to the                                                                                                                                                                                                                                                                                                                                                                                                                                                                                                                                                                                                                                                                                                                                                                                                                                                                                                                                                                                                                                                                                                                                                                                                                                                                                                                                                                                                                                                                                                                                                                                                                                                                                                                                                                                                                                                                                                                                                                                                                                                                              |
| NHL                                                                                                                                                                                                                                                                                                                                                                                                                                                                                                                                                                                                                                                                                                                                                                                                                                                                                                                                                                                                                                                                                                                                                                                                                                                                                                                                                                                                                                                                                                                                                                                                                                                                                                                                                                                                                                                                                                                                                                                                                                                                                                                            | 160                                                                                                       | 0.00                                                                                                                                                                                                                                                                                                                                                                                                                                                                                                                                                                                                                                                                                                                                                                                                                                                                                                                                                                                                                                                                                                                                                                                                                                                                                                                                                                                                                                                                                                                                                                                                                                                                                                                                                                                                                                                                                                                                                                                                                                                                                                                           | 0.00                                                                                                       | 0.00                                                                                                                  | 0.00                                                                                                                                                                          | 160                                                                                                                                             | 160                                                                                                                                                          | tech-led downdraft in the US. The pound sank                                                                                                                                                                                                                                                                                                                                                                                                                                                                                                                                                                                                                                                                                                                                                                                                                                                                                                                                                                                                                                                                                                                                                                                                                                                                                                                                                                                                                                                                                                                                                                                                                                                                                                                                                                                                                                                                                                                                                                                                                                                                                 |
| CGP                                                                                                                                                                                                                                                                                                                                                                                                                                                                                                                                                                                                                                                                                                                                                                                                                                                                                                                                                                                                                                                                                                                                                                                                                                                                                                                                                                                                                                                                                                                                                                                                                                                                                                                                                                                                                                                                                                                                                                                                                                                                                                                            | 1301                                                                                                      | 1.00                                                                                                                                                                                                                                                                                                                                                                                                                                                                                                                                                                                                                                                                                                                                                                                                                                                                                                                                                                                                                                                                                                                                                                                                                                                                                                                                                                                                                                                                                                                                                                                                                                                                                                                                                                                                                                                                                                                                                                                                                                                                                                                           | 0.08                                                                                                       | 0.00                                                                                                                  | -14.69                                                                                                                                                                        | 1600                                                                                                                                            | 1000                                                                                                                                                         | on concern the UK. is inching closer to a no-deal                                                                                                                                                                                                                                                                                                                                                                                                                                                                                                                                                                                                                                                                                                                                                                                                                                                                                                                                                                                                                                                                                                                                                                                                                                                                                                                                                                                                                                                                                                                                                                                                                                                                                                                                                                                                                                                                                                                                                                                                                                                                            |
| FNB                                                                                                                                                                                                                                                                                                                                                                                                                                                                                                                                                                                                                                                                                                                                                                                                                                                                                                                                                                                                                                                                                                                                                                                                                                                                                                                                                                                                                                                                                                                                                                                                                                                                                                                                                                                                                                                                                                                                                                                                                                                                                                                            | 2302                                                                                                      | 0.00                                                                                                                                                                                                                                                                                                                                                                                                                                                                                                                                                                                                                                                                                                                                                                                                                                                                                                                                                                                                                                                                                                                                                                                                                                                                                                                                                                                                                                                                                                                                                                                                                                                                                                                                                                                                                                                                                                                                                                                                                                                                                                                           | 0.00                                                                                                       | -0.13                                                                                                                 | -31.10                                                                                                                                                                        | 3349                                                                                                                                            | 2015                                                                                                                                                         |                                                                                                                                                                                                                                                                                                                                                                                                                                                                                                                                                                                                                                                                                                                                                                                                                                                                                                                                                                                                                                                                                                                                                                                                                                                                                                                                                                                                                                                                                                                                                                                                                                                                                                                                                                                                                                                                                                                                                                                                                                                                                                                              |
| ORY                                                                                                                                                                                                                                                                                                                                                                                                                                                                                                                                                                                                                                                                                                                                                                                                                                                                                                                                                                                                                                                                                                                                                                                                                                                                                                                                                                                                                                                                                                                                                                                                                                                                                                                                                                                                                                                                                                                                                                                                                                                                                                                            | 1740                                                                                                      | 0.00                                                                                                                                                                                                                                                                                                                                                                                                                                                                                                                                                                                                                                                                                                                                                                                                                                                                                                                                                                                                                                                                                                                                                                                                                                                                                                                                                                                                                                                                                                                                                                                                                                                                                                                                                                                                                                                                                                                                                                                                                                                                                                                           | 0.00                                                                                                       | 0.00                                                                                                                  | -14.03                                                                                                                                                                        | 2060                                                                                                                                            | 1730                                                                                                                                                         | Brexit. The Europe Stoxx 600 rose Monday with                                                                                                                                                                                                                                                                                                                                                                                                                                                                                                                                                                                                                                                                                                                                                                                                                                                                                                                                                                                                                                                                                                                                                                                                                                                                                                                                                                                                                                                                                                                                                                                                                                                                                                                                                                                                                                                                                                                                                                                                                                                                                |
| NAM                                                                                                                                                                                                                                                                                                                                                                                                                                                                                                                                                                                                                                                                                                                                                                                                                                                                                                                                                                                                                                                                                                                                                                                                                                                                                                                                                                                                                                                                                                                                                                                                                                                                                                                                                                                                                                                                                                                                                                                                                                                                                                                            | 62                                                                                                        | 0.00                                                                                                                                                                                                                                                                                                                                                                                                                                                                                                                                                                                                                                                                                                                                                                                                                                                                                                                                                                                                                                                                                                                                                                                                                                                                                                                                                                                                                                                                                                                                                                                                                                                                                                                                                                                                                                                                                                                                                                                                                                                                                                                           | 0.00                                                                                                       | 0.00                                                                                                                  | 12.73                                                                                                                                                                         | 65                                                                                                                                              | 55                                                                                                                                                           | broad gains led by automakers. Oil extended its                                                                                                                                                                                                                                                                                                                                                                                                                                                                                                                                                                                                                                                                                                                                                                                                                                                                                                                                                                                                                                                                                                                                                                                                                                                                                                                                                                                                                                                                                                                                                                                                                                                                                                                                                                                                                                                                                                                                                                                                                                                                              |
| PNH                                                                                                                                                                                                                                                                                                                                                                                                                                                                                                                                                                                                                                                                                                                                                                                                                                                                                                                                                                                                                                                                                                                                                                                                                                                                                                                                                                                                                                                                                                                                                                                                                                                                                                                                                                                                                                                                                                                                                                                                                                                                                                                            | 1095                                                                                                      | 0.00                                                                                                                                                                                                                                                                                                                                                                                                                                                                                                                                                                                                                                                                                                                                                                                                                                                                                                                                                                                                                                                                                                                                                                                                                                                                                                                                                                                                                                                                                                                                                                                                                                                                                                                                                                                                                                                                                                                                                                                                                                                                                                                           | 0.00                                                                                                       | 0.00                                                                                                                  | 6.41                                                                                                                                                                          | 1100                                                                                                                                            | 1000                                                                                                                                                         | retreat below US\$40 a barrel as a price cut by                                                                                                                                                                                                                                                                                                                                                                                                                                                                                                                                                                                                                                                                                                                                                                                                                                                                                                                                                                                                                                                                                                                                                                                                                                                                                                                                                                                                                                                                                                                                                                                                                                                                                                                                                                                                                                                                                                                                                                                                                                                                              |
| SILP                                                                                                                                                                                                                                                                                                                                                                                                                                                                                                                                                                                                                                                                                                                                                                                                                                                                                                                                                                                                                                                                                                                                                                                                                                                                                                                                                                                                                                                                                                                                                                                                                                                                                                                                                                                                                                                                                                                                                                                                                                                                                                                           | 12791                                                                                                     | 0.00                                                                                                                                                                                                                                                                                                                                                                                                                                                                                                                                                                                                                                                                                                                                                                                                                                                                                                                                                                                                                                                                                                                                                                                                                                                                                                                                                                                                                                                                                                                                                                                                                                                                                                                                                                                                                                                                                                                                                                                                                                                                                                                           | 0.00                                                                                                       | 0.00                                                                                                                  | 0.01                                                                                                                                                                          | 12791                                                                                                                                           | 12780                                                                                                                                                        | Saudi Arabia signalled fuel consumption is                                                                                                                                                                                                                                                                                                                                                                                                                                                                                                                                                                                                                                                                                                                                                                                                                                                                                                                                                                                                                                                                                                                                                                                                                                                                                                                                                                                                                                                                                                                                                                                                                                                                                                                                                                                                                                                                                                                                                                                                                                                                                   |
| SNO                                                                                                                                                                                                                                                                                                                                                                                                                                                                                                                                                                                                                                                                                                                                                                                                                                                                                                                                                                                                                                                                                                                                                                                                                                                                                                                                                                                                                                                                                                                                                                                                                                                                                                                                                                                                                                                                                                                                                                                                                                                                                                                            | 702                                                                                                       | 1.00                                                                                                                                                                                                                                                                                                                                                                                                                                                                                                                                                                                                                                                                                                                                                                                                                                                                                                                                                                                                                                                                                                                                                                                                                                                                                                                                                                                                                                                                                                                                                                                                                                                                                                                                                                                                                                                                                                                                                                                                                                                                                                                           | 0.14                                                                                                       | 10.11                                                                                                                 | 10.11                                                                                                                                                                         | 980                                                                                                                                             | 890                                                                                                                                                          | wavering in key markets. Futures on the S&P                                                                                                                                                                                                                                                                                                                                                                                                                                                                                                                                                                                                                                                                                                                                                                                                                                                                                                                                                                                                                                                                                                                                                                                                                                                                                                                                                                                                                                                                                                                                                                                                                                                                                                                                                                                                                                                                                                                                                                                                                                                                                  |
| LHN                                                                                                                                                                                                                                                                                                                                                                                                                                                                                                                                                                                                                                                                                                                                                                                                                                                                                                                                                                                                                                                                                                                                                                                                                                                                                                                                                                                                                                                                                                                                                                                                                                                                                                                                                                                                                                                                                                                                                                                                                                                                                                                            | 266                                                                                                       | 0.00                                                                                                                                                                                                                                                                                                                                                                                                                                                                                                                                                                                                                                                                                                                                                                                                                                                                                                                                                                                                                                                                                                                                                                                                                                                                                                                                                                                                                                                                                                                                                                                                                                                                                                                                                                                                                                                                                                                                                                                                                                                                                                                           | 0.00                                                                                                       | -0.37                                                                                                                 | -19.15                                                                                                                                                                        | 333                                                                                                                                             | 230                                                                                                                                                          | 500 Index turned higher. The dollar gained                                                                                                                                                                                                                                                                                                                                                                                                                                                                                                                                                                                                                                                                                                                                                                                                                                                                                                                                                                                                                                                                                                                                                                                                                                                                                                                                                                                                                                                                                                                                                                                                                                                                                                                                                                                                                                                                                                                                                                                                                                                                                   |
| DYL                                                                                                                                                                                                                                                                                                                                                                                                                                                                                                                                                                                                                                                                                                                                                                                                                                                                                                                                                                                                                                                                                                                                                                                                                                                                                                                                                                                                                                                                                                                                                                                                                                                                                                                                                                                                                                                                                                                                                                                                                                                                                                                            | 297                                                                                                       | 11.00                                                                                                                                                                                                                                                                                                                                                                                                                                                                                                                                                                                                                                                                                                                                                                                                                                                                                                                                                                                                                                                                                                                                                                                                                                                                                                                                                                                                                                                                                                                                                                                                                                                                                                                                                                                                                                                                                                                                                                                                                                                                                                                          | 3.85                                                                                                       | 3.48                                                                                                                  | 7.61                                                                                                                                                                          | 325                                                                                                                                             | 1                                                                                                                                                            |                                                                                                                                                                                                                                                                                                                                                                                                                                                                                                                                                                                                                                                                                                                                                                                                                                                                                                                                                                                                                                                                                                                                                                                                                                                                                                                                                                                                                                                                                                                                                                                                                                                                                                                                                                                                                                                                                                                                                                                                                                                                                                                              |
| FSY                                                                                                                                                                                                                                                                                                                                                                                                                                                                                                                                                                                                                                                                                                                                                                                                                                                                                                                                                                                                                                                                                                                                                                                                                                                                                                                                                                                                                                                                                                                                                                                                                                                                                                                                                                                                                                                                                                                                                                                                                                                                                                                            | 191                                                                                                       |                                                                                                                                                                                                                                                                                                                                                                                                                                                                                                                                                                                                                                                                                                                                                                                                                                                                                                                                                                                                                                                                                                                                                                                                                                                                                                                                                                                                                                                                                                                                                                                                                                                                                                                                                                                                                                                                                                                                                                                                                                                                                                                                |                                                                                                            |                                                                                                                       |                                                                                                                                                                               | 323                                                                                                                                             |                                                                                                                                                              | while Treasury violds were little changed                                                                                                                                                                                                                                                                                                                                                                                                                                                                                                                                                                                                                                                                                                                                                                                                                                                                                                                                                                                                                                                                                                                                                                                                                                                                                                                                                                                                                                                                                                                                                                                                                                                                                                                                                                                                                                                                                                                                                                                                                                                                                    |
| MEY                                                                                                                                                                                                                                                                                                                                                                                                                                                                                                                                                                                                                                                                                                                                                                                                                                                                                                                                                                                                                                                                                                                                                                                                                                                                                                                                                                                                                                                                                                                                                                                                                                                                                                                                                                                                                                                                                                                                                                                                                                                                                                                            |                                                                                                           | -13.00                                                                                                                                                                                                                                                                                                                                                                                                                                                                                                                                                                                                                                                                                                                                                                                                                                                                                                                                                                                                                                                                                                                                                                                                                                                                                                                                                                                                                                                                                                                                                                                                                                                                                                                                                                                                                                                                                                                                                                                                                                                                                                                         | -6.37                                                                                                      | -8.61                                                                                                                 | 42.54                                                                                                                                                                         | 268                                                                                                                                             | 2                                                                                                                                                            | while Treasury yields were little changed.                                                                                                                                                                                                                                                                                                                                                                                                                                                                                                                                                                                                                                                                                                                                                                                                                                                                                                                                                                                                                                                                                                                                                                                                                                                                                                                                                                                                                                                                                                                                                                                                                                                                                                                                                                                                                                                                                                                                                                                                                                                                                   |
|                                                                                                                                                                                                                                                                                                                                                                                                                                                                                                                                                                                                                                                                                                                                                                                                                                                                                                                                                                                                                                                                                                                                                                                                                                                                                                                                                                                                                                                                                                                                                                                                                                                                                                                                                                                                                                                                                                                                                                                                                                                                                                                                | 101                                                                                                       | -13.00<br>-3.00                                                                                                                                                                                                                                                                                                                                                                                                                                                                                                                                                                                                                                                                                                                                                                                                                                                                                                                                                                                                                                                                                                                                                                                                                                                                                                                                                                                                                                                                                                                                                                                                                                                                                                                                                                                                                                                                                                                                                                                                                                                                                                                |                                                                                                            | -8.61<br>-4.72                                                                                                        |                                                                                                                                                                               |                                                                                                                                                 |                                                                                                                                                              | while Treasury yields were little changed.                                                                                                                                                                                                                                                                                                                                                                                                                                                                                                                                                                                                                                                                                                                                                                                                                                                                                                                                                                                                                                                                                                                                                                                                                                                                                                                                                                                                                                                                                                                                                                                                                                                                                                                                                                                                                                                                                                                                                                                                                                                                                   |
|                                                                                                                                                                                                                                                                                                                                                                                                                                                                                                                                                                                                                                                                                                                                                                                                                                                                                                                                                                                                                                                                                                                                                                                                                                                                                                                                                                                                                                                                                                                                                                                                                                                                                                                                                                                                                                                                                                                                                                                                                                                                                                                                | SA versus Na                                                                                              | -13.00<br>-3.00<br>amibian Bonds                                                                                                                                                                                                                                                                                                                                                                                                                                                                                                                                                                                                                                                                                                                                                                                                                                                                                                                                                                                                                                                                                                                                                                                                                                                                                                                                                                                                                                                                                                                                                                                                                                                                                                                                                                                                                                                                                                                                                                                                                                                                                               | -6.37<br>-2.88                                                                                             | -4.72                                                                                                                 | 42.54<br>17.44                                                                                                                                                                | 268<br>119                                                                                                                                      | 2<br>26                                                                                                                                                      | . ,                                                                                                                                                                                                                                                                                                                                                                                                                                                                                                                                                                                                                                                                                                                                                                                                                                                                                                                                                                                                                                                                                                                                                                                                                                                                                                                                                                                                                                                                                                                                                                                                                                                                                                                                                                                                                                                                                                                                                                                                                                                                                                                          |
| SA Bonds                                                                                                                                                                                                                                                                                                                                                                                                                                                                                                                                                                                                                                                                                                                                                                                                                                                                                                                                                                                                                                                                                                                                                                                                                                                                                                                                                                                                                                                                                                                                                                                                                                                                                                                                                                                                                                                                                                                                                                                                                                                                                                                       | SA versus Na<br>YTM C                                                                                     | -13.00<br>-3.00<br>amibian Bonds<br>Current Price                                                                                                                                                                                                                                                                                                                                                                                                                                                                                                                                                                                                                                                                                                                                                                                                                                                                                                                                                                                                                                                                                                                                                                                                                                                                                                                                                                                                                                                                                                                                                                                                                                                                                                                                                                                                                                                                                                                                                                                                                                                                              | -6.37<br>-2.88<br><b>Chg [bp]</b>                                                                          | -4.72<br>NA Bonds                                                                                                     | 42.54<br>17.44<br><b>YTM</b>                                                                                                                                                  | 268                                                                                                                                             | 2<br>26<br><b>Chg [bp]</b>                                                                                                                                   | 2018 2019 2020                                                                                                                                                                                                                                                                                                                                                                                                                                                                                                                                                                                                                                                                                                                                                                                                                                                                                                                                                                                                                                                                                                                                                                                                                                                                                                                                                                                                                                                                                                                                                                                                                                                                                                                                                                                                                                                                                                                                                                                                                                                                                                               |
| R208                                                                                                                                                                                                                                                                                                                                                                                                                                                                                                                                                                                                                                                                                                                                                                                                                                                                                                                                                                                                                                                                                                                                                                                                                                                                                                                                                                                                                                                                                                                                                                                                                                                                                                                                                                                                                                                                                                                                                                                                                                                                                                                           | SA versus Na<br>YTM C<br>3.55                                                                             | -13.00<br>-3.00<br>amibian Bonds<br>Current Price<br>101.73                                                                                                                                                                                                                                                                                                                                                                                                                                                                                                                                                                                                                                                                                                                                                                                                                                                                                                                                                                                                                                                                                                                                                                                                                                                                                                                                                                                                                                                                                                                                                                                                                                                                                                                                                                                                                                                                                                                                                                                                                                                                    | -6.37<br>-2.88<br><b>Chg [bp]</b><br>0.00                                                                  | -4.72<br>NA Bonds<br>GC21                                                                                             | 42.54<br>17.44<br><b>YTM</b><br>4.70                                                                                                                                          | 268<br>119<br><b>Premium</b><br>24                                                                                                              | 2<br>26<br><b>Chg [bp]</b><br>-3.00                                                                                                                          | <b>2018 2019 2020</b> GDP (y/y) 0.3% -1.9%** -8.6%*                                                                                                                                                                                                                                                                                                                                                                                                                                                                                                                                                                                                                                                                                                                                                                                                                                                                                                                                                                                                                                                                                                                                                                                                                                                                                                                                                                                                                                                                                                                                                                                                                                                                                                                                                                                                                                                                                                                                                                                                                                                                          |
| R208<br>R2023                                                                                                                                                                                                                                                                                                                                                                                                                                                                                                                                                                                                                                                                                                                                                                                                                                                                                                                                                                                                                                                                                                                                                                                                                                                                                                                                                                                                                                                                                                                                                                                                                                                                                                                                                                                                                                                                                                                                                                                                                                                                                                                  | SA versus Na<br>YTM C<br>3.55<br>4.46                                                                     | -13.00<br>-3.00<br>amibian Bonds<br>Current Price<br>101.73<br>107.62                                                                                                                                                                                                                                                                                                                                                                                                                                                                                                                                                                                                                                                                                                                                                                                                                                                                                                                                                                                                                                                                                                                                                                                                                                                                                                                                                                                                                                                                                                                                                                                                                                                                                                                                                                                                                                                                                                                                                                                                                                                          | -6.37<br>-2.88<br><b>Chg [bp]</b>                                                                          | -4.72<br>NA Bonds<br>GC21<br>GC22                                                                                     | 42.54<br>17.44<br><b>YTM</b><br>4.70<br>5.05                                                                                                                                  | 268<br>119<br><b>Premium</b><br>24<br>59                                                                                                        | 2<br>26<br><b>Chg [bp]</b><br>-3.00<br>-3.00                                                                                                                 | 2018 2019 2020<br>GDP (y/y) 0.3% -1.9%** -8.6%*<br>Inflation (y/y) 5.1% 2.6% 2.2%                                                                                                                                                                                                                                                                                                                                                                                                                                                                                                                                                                                                                                                                                                                                                                                                                                                                                                                                                                                                                                                                                                                                                                                                                                                                                                                                                                                                                                                                                                                                                                                                                                                                                                                                                                                                                                                                                                                                                                                                                                            |
| R208<br>R2023<br>R186                                                                                                                                                                                                                                                                                                                                                                                                                                                                                                                                                                                                                                                                                                                                                                                                                                                                                                                                                                                                                                                                                                                                                                                                                                                                                                                                                                                                                                                                                                                                                                                                                                                                                                                                                                                                                                                                                                                                                                                                                                                                                                          | SA versus No<br>YTM (<br>3.55<br>4.46<br>7.26                                                             | -13.00<br>-3.00<br>amibian Bonds<br>Current Price<br>101.73<br>107.62<br>116.08                                                                                                                                                                                                                                                                                                                                                                                                                                                                                                                                                                                                                                                                                                                                                                                                                                                                                                                                                                                                                                                                                                                                                                                                                                                                                                                                                                                                                                                                                                                                                                                                                                                                                                                                                                                                                                                                                                                                                                                                                                                | -6.37<br>-2.88<br><b>Chg [bp]</b><br>0.00<br>-3.00<br>-4.00                                                | -4.72 NA Bonds GC21 GC22 GC23                                                                                         | 42.54<br>17.44<br><b>YTM</b><br>4.70<br>5.05<br>5.05                                                                                                                          | 268<br>119<br><b>Premium</b><br>24<br>59<br>59                                                                                                  | 2<br>26<br><b>Chg [bp]</b><br>-3.00<br>-3.00<br>-3.00                                                                                                        | 2018         2019         2020           GDP (y/y)         0.3%         -1.9%**         -8.6%*           Inflation (y/y)         5.1%         2.6%         2.2%           PSCE (y/y)         7.5%         6.9%         5.9%                                                                                                                                                                                                                                                                                                                                                                                                                                                                                                                                                                                                                                                                                                                                                                                                                                                                                                                                                                                                                                                                                                                                                                                                                                                                                                                                                                                                                                                                                                                                                                                                                                                                                                                                                                                                                                                                                                  |
| R208<br>R2023<br>R186<br>R2030                                                                                                                                                                                                                                                                                                                                                                                                                                                                                                                                                                                                                                                                                                                                                                                                                                                                                                                                                                                                                                                                                                                                                                                                                                                                                                                                                                                                                                                                                                                                                                                                                                                                                                                                                                                                                                                                                                                                                                                                                                                                                                 | SA versus Na<br>YTM C<br>3.55<br>4.46                                                                     | -13.00<br>-3.00<br>amibian Bonds<br>Current Price<br>101.73<br>107.62<br>116.08<br>92.69                                                                                                                                                                                                                                                                                                                                                                                                                                                                                                                                                                                                                                                                                                                                                                                                                                                                                                                                                                                                                                                                                                                                                                                                                                                                                                                                                                                                                                                                                                                                                                                                                                                                                                                                                                                                                                                                                                                                                                                                                                       | -6.37<br>-2.88<br><b>Chg [bp]</b><br>0.00<br>-3.00                                                         | -4.72<br>NA Bonds<br>GC21<br>GC22<br>GC23<br>GC24                                                                     | 42.54<br>17.44<br>YTM<br>4.70<br>5.05<br>5.05<br>7.55                                                                                                                         | 268<br>119<br><b>Premium</b> 24 59 59 29                                                                                                        | 2<br>26<br><b>Chg [bp]</b><br>-3.00<br>-3.00<br>-3.00<br>-4.00                                                                                               | GDP (y/y) 0.3% -1.9%** -8.6%* Inflation (y/y) 5.1% 2.6% 2.2% PSCE (y/y) 7.5% 6.9% 5.9% M2 (y/y) 6.4% 10.5%                                                                                                                                                                                                                                                                                                                                                                                                                                                                                                                                                                                                                                                                                                                                                                                                                                                                                                                                                                                                                                                                                                                                                                                                                                                                                                                                                                                                                                                                                                                                                                                                                                                                                                                                                                                                                                                                                                                                                                                                                   |
| R208<br>R2023<br>R186<br>R2030<br>R213                                                                                                                                                                                                                                                                                                                                                                                                                                                                                                                                                                                                                                                                                                                                                                                                                                                                                                                                                                                                                                                                                                                                                                                                                                                                                                                                                                                                                                                                                                                                                                                                                                                                                                                                                                                                                                                                                                                                                                                                                                                                                         | SA versus No<br>YTM (<br>3.55<br>4.46<br>7.26                                                             | -13.00<br>-3.00<br>amibian Bonds<br>Current Price<br>101.73<br>107.62<br>116.08                                                                                                                                                                                                                                                                                                                                                                                                                                                                                                                                                                                                                                                                                                                                                                                                                                                                                                                                                                                                                                                                                                                                                                                                                                                                                                                                                                                                                                                                                                                                                                                                                                                                                                                                                                                                                                                                                                                                                                                                                                                | -6.37<br>-2.88<br><b>Chg [bp]</b><br>0.00<br>-3.00<br>-4.00                                                | -4.72  NA Bonds GC21 GC22 GC23 GC24 GC25                                                                              | 42.54<br>17.44<br><b>YTM</b><br>4.70<br>5.05<br>5.05                                                                                                                          | 268<br>119<br><b>Premium</b><br>24<br>59<br>59                                                                                                  | 2<br>26<br><b>Chg [bp]</b><br>-3.00<br>-3.00<br>-3.00                                                                                                        | 2018         2019         2020           GDP (y/y)         0.3%         -1.9%**         -8.6%*           Inflation (y/y)         5.1%         2.6%         2.2%           PSCE (y/y)         7.5%         6.9%         5.9%                                                                                                                                                                                                                                                                                                                                                                                                                                                                                                                                                                                                                                                                                                                                                                                                                                                                                                                                                                                                                                                                                                                                                                                                                                                                                                                                                                                                                                                                                                                                                                                                                                                                                                                                                                                                                                                                                                  |
| R208<br>R2023<br>R186<br>R2030<br>R213<br>R209                                                                                                                                                                                                                                                                                                                                                                                                                                                                                                                                                                                                                                                                                                                                                                                                                                                                                                                                                                                                                                                                                                                                                                                                                                                                                                                                                                                                                                                                                                                                                                                                                                                                                                                                                                                                                                                                                                                                                                                                                                                                                 | SA versus No<br>YTM 0<br>3.55<br>4.46<br>7.26<br>9.18<br>9.65<br>10.70                                    | -13.00<br>-3.00<br>amibian Bonds<br>Current Price<br>101.73<br>107.62<br>116.08<br>92.69<br>82.80<br>66.64                                                                                                                                                                                                                                                                                                                                                                                                                                                                                                                                                                                                                                                                                                                                                                                                                                                                                                                                                                                                                                                                                                                                                                                                                                                                                                                                                                                                                                                                                                                                                                                                                                                                                                                                                                                                                                                                                                                                                                                                                     | -6.37<br>-2.88<br><b>Chg [bp]</b><br>0.00<br>-3.00<br>-4.00<br>-3.00<br>-3.00<br>-2.50                     | -4.72  NA Bonds GC21 GC22 GC23 GC24 GC25 GC26                                                                         | 42.54<br>17.44<br>YTM<br>4.70<br>5.05<br>5.05<br>7.55<br>7.47<br>7.60                                                                                                         | 268<br>119<br><b>Premium</b> 24 59 59 29                                                                                                        | 2<br>26<br>Chg [bp]<br>-3.00<br>-3.00<br>-3.00<br>-4.00<br>-4.00                                                                                             | GDP (y/y) 0.3% -1.9%** -8.6%* Inflation (y/y) 5.1% 2.6% 2.2% PSCE (y/y) 7.5% 6.9% 5.9% M2 (y/y) 6.4% 10.5%                                                                                                                                                                                                                                                                                                                                                                                                                                                                                                                                                                                                                                                                                                                                                                                                                                                                                                                                                                                                                                                                                                                                                                                                                                                                                                                                                                                                                                                                                                                                                                                                                                                                                                                                                                                                                                                                                                                                                                                                                   |
| R208<br>R2023<br>R186<br>R2030<br>R213<br>R209<br>R2037                                                                                                                                                                                                                                                                                                                                                                                                                                                                                                                                                                                                                                                                                                                                                                                                                                                                                                                                                                                                                                                                                                                                                                                                                                                                                                                                                                                                                                                                                                                                                                                                                                                                                                                                                                                                                                                                                                                                                                                                                                                                        | SA versus N<br>YTM 3.55<br>4.46<br>7.26<br>9.18<br>9.65<br>10.70<br>11.08                                 | -13.00<br>-3.00<br>-3.00<br>amibian Bonds<br>Current Price<br>101.73<br>107.62<br>116.08<br>92.69<br>82.80<br>66.64<br>80.70                                                                                                                                                                                                                                                                                                                                                                                                                                                                                                                                                                                                                                                                                                                                                                                                                                                                                                                                                                                                                                                                                                                                                                                                                                                                                                                                                                                                                                                                                                                                                                                                                                                                                                                                                                                                                                                                                                                                                                                                   | -6.37<br>-2.88<br>Chg [bp]<br>0.00<br>-3.00<br>-4.00<br>-3.00<br>-3.00<br>-2.50<br>-1.50                   | -4.72  NA Bonds GC21 GC22 GC23 GC24 GC25 GC26 GC27                                                                    | 42.54<br>17.44<br>YTM<br>4.70<br>5.05<br>5.05<br>7.55<br>7.47<br>7.60<br>7.91                                                                                                 | 268<br>119<br>Premium<br>24<br>59<br>59<br>29<br>21<br>34<br>65                                                                                 | 2<br>26<br>Chg [bp]<br>-3.00<br>-3.00<br>-4.00<br>-4.00<br>-4.00<br>-4.00                                                                                    | GDP (y/y) 0.3% -1.9%** -8.6%* Inflation (y/y) 5.1% 2.6% 2.2% PSCE (y/y) 7.5% 6.9% 5.9% M2 (y/y) 6.4% 10.5%                                                                                                                                                                                                                                                                                                                                                                                                                                                                                                                                                                                                                                                                                                                                                                                                                                                                                                                                                                                                                                                                                                                                                                                                                                                                                                                                                                                                                                                                                                                                                                                                                                                                                                                                                                                                                                                                                                                                                                                                                   |
| R208<br>R2023<br>R186<br>R2030<br>R213<br>R209<br>R2037<br>R214                                                                                                                                                                                                                                                                                                                                                                                                                                                                                                                                                                                                                                                                                                                                                                                                                                                                                                                                                                                                                                                                                                                                                                                                                                                                                                                                                                                                                                                                                                                                                                                                                                                                                                                                                                                                                                                                                                                                                                                                                                                                | SA versus No<br>YTM 3.55<br>4.46<br>7.26<br>9.18<br>9.65<br>10.70<br>11.08<br>9.65                        | -13.00<br>-3.00<br>-3.00<br>amibian Bonds<br>Current Price<br>101.73<br>107.62<br>116.08<br>92.69<br>82.80<br>66.64<br>80.70<br>82.80                                                                                                                                                                                                                                                                                                                                                                                                                                                                                                                                                                                                                                                                                                                                                                                                                                                                                                                                                                                                                                                                                                                                                                                                                                                                                                                                                                                                                                                                                                                                                                                                                                                                                                                                                                                                                                                                                                                                                                                          | -6.37<br>-2.88<br>Chg [bp] 0.00<br>-3.00<br>-4.00<br>-3.00<br>-3.00<br>-2.50<br>-1.50<br>-3.00             | -4.72  NA Bonds GC21 GC22 GC23 GC24 GC25 GC26 GC27 GC30                                                               | 42.54<br>17.44<br>YTM<br>4.70<br>5.05<br>5.05<br>7.55<br>7.47<br>7.60<br>7.91<br>9.36                                                                                         | 268<br>119<br>Premium<br>24<br>59<br>59<br>29<br>21<br>34<br>65<br>18                                                                           | 2<br>26<br>Chg [bp]<br>-3.00<br>-3.00<br>-3.00<br>-4.00<br>-4.00<br>-4.00<br>-3.00                                                                           | GDP (y/y) 0.3% -1.9%** -8.6%* Inflation (y/y) 5.1% 2.6% 2.2% PSCE (y/y) 7.5% 6.9% 5.9% M2 (y/y) 6.4% 10.5%                                                                                                                                                                                                                                                                                                                                                                                                                                                                                                                                                                                                                                                                                                                                                                                                                                                                                                                                                                                                                                                                                                                                                                                                                                                                                                                                                                                                                                                                                                                                                                                                                                                                                                                                                                                                                                                                                                                                                                                                                   |
| R208<br>R2023<br>R186<br>R2030<br>R213<br>R209<br>R2037                                                                                                                                                                                                                                                                                                                                                                                                                                                                                                                                                                                                                                                                                                                                                                                                                                                                                                                                                                                                                                                                                                                                                                                                                                                                                                                                                                                                                                                                                                                                                                                                                                                                                                                                                                                                                                                                                                                                                                                                                                                                        | SA versus N<br>YTM 3.55<br>4.46<br>7.26<br>9.18<br>9.65<br>10.70<br>11.08                                 | -13.00<br>-3.00<br>-3.00<br>amibian Bonds<br>Current Price<br>101.73<br>107.62<br>116.08<br>92.69<br>82.80<br>66.64<br>80.70                                                                                                                                                                                                                                                                                                                                                                                                                                                                                                                                                                                                                                                                                                                                                                                                                                                                                                                                                                                                                                                                                                                                                                                                                                                                                                                                                                                                                                                                                                                                                                                                                                                                                                                                                                                                                                                                                                                                                                                                   | -6.37<br>-2.88<br>Chg [bp]<br>0.00<br>-3.00<br>-4.00<br>-3.00<br>-3.00<br>-2.50<br>-1.50                   | -4.72  NA Bonds GC21 GC22 GC23 GC24 GC25 GC26 GC27                                                                    | 42.54<br>17.44<br>YTM<br>4.70<br>5.05<br>5.05<br>7.55<br>7.47<br>7.60<br>7.91                                                                                                 | 268<br>119<br>Premium<br>24<br>59<br>59<br>29<br>21<br>34<br>65                                                                                 | 2<br>26<br>Chg [bp]<br>-3.00<br>-3.00<br>-4.00<br>-4.00<br>-4.00<br>-4.00                                                                                    | GDP (y/y) 0.3% -1.9%** -8.6%* Inflation (y/y) 5.1% 2.6% 2.2% PSCE (y/y) 7.5% 6.9% 5.9% M2 (y/y) 6.4% 10.5%                                                                                                                                                                                                                                                                                                                                                                                                                                                                                                                                                                                                                                                                                                                                                                                                                                                                                                                                                                                                                                                                                                                                                                                                                                                                                                                                                                                                                                                                                                                                                                                                                                                                                                                                                                                                                                                                                                                                                                                                                   |
| R208<br>R2023<br>R186<br>R2030<br>R213<br>R209<br>R2037<br>R214                                                                                                                                                                                                                                                                                                                                                                                                                                                                                                                                                                                                                                                                                                                                                                                                                                                                                                                                                                                                                                                                                                                                                                                                                                                                                                                                                                                                                                                                                                                                                                                                                                                                                                                                                                                                                                                                                                                                                                                                                                                                | SA versus No<br>YTM 3.55<br>4.46<br>7.26<br>9.18<br>9.65<br>10.70<br>11.08<br>9.65                        | -13.00<br>-3.00<br>-3.00<br>amibian Bonds<br>Current Price<br>101.73<br>107.62<br>116.08<br>92.69<br>82.80<br>66.64<br>80.70<br>82.80                                                                                                                                                                                                                                                                                                                                                                                                                                                                                                                                                                                                                                                                                                                                                                                                                                                                                                                                                                                                                                                                                                                                                                                                                                                                                                                                                                                                                                                                                                                                                                                                                                                                                                                                                                                                                                                                                                                                                                                          | -6.37<br>-2.88<br>Chg [bp] 0.00<br>-3.00<br>-4.00<br>-3.00<br>-3.00<br>-2.50<br>-1.50<br>-3.00             | -4.72  NA Bonds GC21 GC22 GC23 GC24 GC25 GC26 GC27 GC30                                                               | 42.54<br>17.44<br>YTM<br>4.70<br>5.05<br>5.05<br>7.55<br>7.47<br>7.60<br>7.91<br>9.36                                                                                         | 268<br>119<br>Premium<br>24<br>59<br>59<br>29<br>21<br>34<br>65<br>18                                                                           | 2<br>26<br>Chg [bp]<br>-3.00<br>-3.00<br>-3.00<br>-4.00<br>-4.00<br>-4.00<br>-3.00                                                                           | GDP (y/y) 0.3% -1.9%** -8.6%* Inflation (y/y) 5.1% 2.6% 2.2% PSCE (y/y) 7.5% 6.9% 5.9% M2 (y/y) 6.4% 10.5%                                                                                                                                                                                                                                                                                                                                                                                                                                                                                                                                                                                                                                                                                                                                                                                                                                                                                                                                                                                                                                                                                                                                                                                                                                                                                                                                                                                                                                                                                                                                                                                                                                                                                                                                                                                                                                                                                                                                                                                                                   |
| R208<br>R2023<br>R186<br>R2030<br>R213<br>R209<br>R2037<br>R214<br>R2044                                                                                                                                                                                                                                                                                                                                                                                                                                                                                                                                                                                                                                                                                                                                                                                                                                                                                                                                                                                                                                                                                                                                                                                                                                                                                                                                                                                                                                                                                                                                                                                                                                                                                                                                                                                                                                                                                                                                                                                                                                                       | 3.55<br>4.46<br>7.26<br>9.18<br>9.65<br>10.70<br>11.08<br>9.65<br>11.35                                   | -13.00 -3.00 amibian Bonds Current Price 101.73 107.62 116.08 92.69 82.80 66.64 80.70 82.80 78.80                                                                                                                                                                                                                                                                                                                                                                                                                                                                                                                                                                                                                                                                                                                                                                                                                                                                                                                                                                                                                                                                                                                                                                                                                                                                                                                                                                                                                                                                                                                                                                                                                                                                                                                                                                                                                                                                                                                                                                                                                              | -6.37<br>-2.88<br>Chg [bp]<br>0.00<br>-3.00<br>-4.00<br>-3.00<br>-3.00<br>-2.50<br>-1.50<br>-3.00<br>-2.00 | -4.72  NA Bonds GC21 GC22 GC23 GC24 GC25 GC26 GC27 GC30 GC30 GC32                                                     | 42.54<br>17.44<br>YTM<br>4.70<br>5.05<br>7.55<br>7.47<br>7.60<br>7.91<br>9.36<br>10.36                                                                                        | 268<br>119<br>Premium<br>24<br>59<br>59<br>29<br>21<br>34<br>65<br>18                                                                           | 2<br>26<br>Chg [bp]<br>-3.00<br>-3.00<br>-3.00<br>-4.00<br>-4.00<br>-4.00<br>-3.00<br>-3.00                                                                  | GDP (y/y) 0.3% -1.9%** -8.6%* Inflation (y/y) 5.1% 2.6% 2.2% PSCE (y/y) 7.5% 6.9% 5.9% M2 (y/y) 6.4% 10.5%                                                                                                                                                                                                                                                                                                                                                                                                                                                                                                                                                                                                                                                                                                                                                                                                                                                                                                                                                                                                                                                                                                                                                                                                                                                                                                                                                                                                                                                                                                                                                                                                                                                                                                                                                                                                                                                                                                                                                                                                                   |
| R208<br>R2023<br>R186<br>R2030<br>R213<br>R209<br>R2037<br>R214<br>R2044                                                                                                                                                                                                                                                                                                                                                                                                                                                                                                                                                                                                                                                                                                                                                                                                                                                                                                                                                                                                                                                                                                                                                                                                                                                                                                                                                                                                                                                                                                                                                                                                                                                                                                                                                                                                                                                                                                                                                                                                                                                       | 3.55<br>4.46<br>7.26<br>9.18<br>9.65<br>10.70<br>11.08<br>9.65<br>11.35                                   | -13.00 -3.00 amibian Bonds Current Price 101.73 107.62 116.08 92.69 82.80 66.64 80.70 82.80 78.80                                                                                                                                                                                                                                                                                                                                                                                                                                                                                                                                                                                                                                                                                                                                                                                                                                                                                                                                                                                                                                                                                                                                                                                                                                                                                                                                                                                                                                                                                                                                                                                                                                                                                                                                                                                                                                                                                                                                                                                                                              | -6.37<br>-2.88<br>Chg [bp]<br>0.00<br>-3.00<br>-4.00<br>-3.00<br>-3.00<br>-2.50<br>-1.50<br>-3.00<br>-2.00 | -4.72  NA Bonds GC21 GC22 GC23 GC24 GC25 GC26 GC27 GC30 GC30 GC30 GC35                                                | 42.54<br>17.44<br>YTM<br>4.70<br>5.05<br>5.05<br>7.55<br>7.47<br>7.60<br>7.91<br>9.36<br>10.36<br>11.55                                                                       | 268<br>119<br>Premium<br>24<br>59<br>59<br>29<br>21<br>34<br>65<br>18<br>72<br>85                                                               | 2<br>26<br>Chg [bp]<br>-3.00<br>-3.00<br>-3.00<br>-4.00<br>-4.00<br>-4.00<br>-3.00<br>-3.00<br>-2.50                                                         | GDP (y/y) 0.3% -1.9%** -8.6%* Inflation (y/y) 5.1% 2.6% 2.2% PSCE (y/y) 7.5% 6.9% 5.9% M2 (y/y) 6.4% 10.5%                                                                                                                                                                                                                                                                                                                                                                                                                                                                                                                                                                                                                                                                                                                                                                                                                                                                                                                                                                                                                                                                                                                                                                                                                                                                                                                                                                                                                                                                                                                                                                                                                                                                                                                                                                                                                                                                                                                                                                                                                   |
| R208<br>R2023<br>R186<br>R2030<br>R213<br>R209<br>R2037<br>R214<br>R2044                                                                                                                                                                                                                                                                                                                                                                                                                                                                                                                                                                                                                                                                                                                                                                                                                                                                                                                                                                                                                                                                                                                                                                                                                                                                                                                                                                                                                                                                                                                                                                                                                                                                                                                                                                                                                                                                                                                                                                                                                                                       | 3.55<br>4.46<br>7.26<br>9.18<br>9.65<br>10.70<br>11.08<br>9.65<br>11.35                                   | -13.00 -3.00 amibian Bonds Current Price 101.73 107.62 116.08 92.69 82.80 66.64 80.70 82.80 78.80                                                                                                                                                                                                                                                                                                                                                                                                                                                                                                                                                                                                                                                                                                                                                                                                                                                                                                                                                                                                                                                                                                                                                                                                                                                                                                                                                                                                                                                                                                                                                                                                                                                                                                                                                                                                                                                                                                                                                                                                                              | -6.37<br>-2.88<br>Chg [bp]<br>0.00<br>-3.00<br>-4.00<br>-3.00<br>-3.00<br>-2.50<br>-1.50<br>-3.00<br>-2.00 | -4.72  NA Bonds GC21 GC22 GC23 GC24 GC25 GC26 GC27 GC30 GC32 GC32 GC35 GC37                                           | 42.54<br>17.44<br>YTM<br>4.70<br>5.05<br>5.05<br>7.55<br>7.47<br>7.60<br>7.91<br>9.36<br>10.36<br>11.55<br>12.16                                                              | 268<br>119<br>Premium<br>24<br>59<br>59<br>29<br>21<br>34<br>65<br>18<br>72<br>85                                                               | 2<br>26<br>Chg [bp]<br>-3.00<br>-3.00<br>-3.00<br>-4.00<br>-4.00<br>-4.00<br>-3.00<br>-3.00<br>-2.50<br>-1.50                                                | GDP (y/y) 0.3% -1.9%** -8.6%* Inflation (y/y) 5.1% 2.6% 2.2% PSCE (y/y) 7.5% 6.9% 5.9% M2 (y/y) 6.4% 10.5%                                                                                                                                                                                                                                                                                                                                                                                                                                                                                                                                                                                                                                                                                                                                                                                                                                                                                                                                                                                                                                                                                                                                                                                                                                                                                                                                                                                                                                                                                                                                                                                                                                                                                                                                                                                                                                                                                                                                                                                                                   |
| R208<br>R2023<br>R186<br>R2030<br>R213<br>R209<br>R2037<br>R214<br>R2044                                                                                                                                                                                                                                                                                                                                                                                                                                                                                                                                                                                                                                                                                                                                                                                                                                                                                                                                                                                                                                                                                                                                                                                                                                                                                                                                                                                                                                                                                                                                                                                                                                                                                                                                                                                                                                                                                                                                                                                                                                                       | 3.55<br>4.46<br>7.26<br>9.18<br>9.65<br>10.70<br>11.08<br>9.65<br>11.35                                   | -13.00 -3.00 amibian Bonds Current Price 101.73 107.62 116.08 92.69 82.80 66.64 80.70 82.80 78.80                                                                                                                                                                                                                                                                                                                                                                                                                                                                                                                                                                                                                                                                                                                                                                                                                                                                                                                                                                                                                                                                                                                                                                                                                                                                                                                                                                                                                                                                                                                                                                                                                                                                                                                                                                                                                                                                                                                                                                                                                              | -6.37<br>-2.88<br>Chg [bp]<br>0.00<br>-3.00<br>-4.00<br>-3.00<br>-3.00<br>-2.50<br>-1.50<br>-3.00<br>-2.00 | -4.72  NA Bonds GC21 GC22 GC23 GC24 GC25 GC26 GC27 GC30 GC32 GC35 GC37 GC37 GC40                                      | 42.54<br>17.44<br>YTM<br>4.70<br>5.05<br>5.05<br>7.55<br>7.47<br>7.60<br>7.91<br>9.36<br>10.36<br>11.55<br>12.16<br>12.77                                                     | 268<br>119<br>Premium<br>24<br>59<br>29<br>21<br>34<br>65<br>18<br>72<br>85<br>109<br>179<br>230                                                | 2<br>26<br>Chg [bp]<br>-3.00<br>-3.00<br>-4.00<br>-4.00<br>-4.00<br>-3.00<br>-3.00<br>-2.50<br>-1.50<br>-1.50                                                | GDP (y/y) 0.3% -1.9%** -8.6%* Inflation (y/y) 5.1% 2.6% 2.2% PSCE (y/y) 7.5% 6.9% 5.9% M2 (y/y) 6.4% 10.5%                                                                                                                                                                                                                                                                                                                                                                                                                                                                                                                                                                                                                                                                                                                                                                                                                                                                                                                                                                                                                                                                                                                                                                                                                                                                                                                                                                                                                                                                                                                                                                                                                                                                                                                                                                                                                                                                                                                                                                                                                   |
| R208<br>R2023<br>R186<br>R2030<br>R213<br>R209<br>R2037<br>R214<br>R2044                                                                                                                                                                                                                                                                                                                                                                                                                                                                                                                                                                                                                                                                                                                                                                                                                                                                                                                                                                                                                                                                                                                                                                                                                                                                                                                                                                                                                                                                                                                                                                                                                                                                                                                                                                                                                                                                                                                                                                                                                                                       | 3.55<br>4.46<br>7.26<br>9.18<br>9.65<br>10.70<br>11.08<br>9.65<br>11.35                                   | -13.00 -3.00 amibian Bonds Current Price 101.73 107.62 116.08 92.69 82.80 66.64 80.70 82.80 78.80                                                                                                                                                                                                                                                                                                                                                                                                                                                                                                                                                                                                                                                                                                                                                                                                                                                                                                                                                                                                                                                                                                                                                                                                                                                                                                                                                                                                                                                                                                                                                                                                                                                                                                                                                                                                                                                                                                                                                                                                                              | -6.37<br>-2.88<br>Chg [bp]<br>0.00<br>-3.00<br>-4.00<br>-3.00<br>-3.00<br>-2.50<br>-1.50<br>-3.00<br>-2.00 | -4.72  NA Bonds GC21 GC22 GC23 GC24 GC25 GC26 GC27 GC30 GC32 GC37 GC40                                                | 42.54<br>17.44<br>YTM<br>4.70<br>5.05<br>7.55<br>7.47<br>7.60<br>7.91<br>9.36<br>10.36<br>11.55<br>12.16<br>12.77                                                             | 268<br>119<br>Premium<br>24<br>59<br>59<br>29<br>21<br>34<br>65<br>18<br>72<br>85<br>109                                                        | 2 26  Chg [bp] -3.00 -3.00 -3.00 -4.00 -4.00 -4.00 -4.00 -3.00 -3.00 -3.00 -1.50                                                                             | GDP (y/y) 0.3% -1.9%** -8.6%* Inflation (y/y) 5.1% 2.6% 2.2% PSCE (y/y) 7.5% 6.9% 5.9% M2 (y/y) 6.4% 10.5%                                                                                                                                                                                                                                                                                                                                                                                                                                                                                                                                                                                                                                                                                                                                                                                                                                                                                                                                                                                                                                                                                                                                                                                                                                                                                                                                                                                                                                                                                                                                                                                                                                                                                                                                                                                                                                                                                                                                                                                                                   |
| R208<br>R2023<br>R186<br>R2030<br>R213<br>R209<br>R2037<br>R214<br>R2044<br>R2048                                                                                                                                                                                                                                                                                                                                                                                                                                                                                                                                                                                                                                                                                                                                                                                                                                                                                                                                                                                                                                                                                                                                                                                                                                                                                                                                                                                                                                                                                                                                                                                                                                                                                                                                                                                                                                                                                                                                                                                                                                              | SA versus N<br>YTM (3<br>3.55<br>4.46<br>7.26<br>9.18<br>9.65<br>10.70<br>11.08<br>9.65<br>11.35<br>11.31 | -13.00<br>-3.00<br>-3.00<br>amibian Bonds<br>Current Price<br>101.73<br>107.62<br>116.08<br>92.69<br>82.80<br>66.64<br>80.70<br>82.80<br>78.80<br>78.46                                                                                                                                                                                                                                                                                                                                                                                                                                                                                                                                                                                                                                                                                                                                                                                                                                                                                                                                                                                                                                                                                                                                                                                                                                                                                                                                                                                                                                                                                                                                                                                                                                                                                                                                                                                                                                                                                                                                                                        | -6.37<br>-2.88<br>Chg [bp]<br>0.00<br>-3.00<br>-4.00<br>-3.00<br>-3.00<br>-2.50<br>-1.50<br>-3.00<br>-2.00 | -4.72  NA Bonds GC21 GC22 GC23 GC24 GC25 GC26 GC27 GC30 GC32 GC35 GC37 GC40 GC43 GC43                                 | 42.54<br>17.44<br>YTM<br>4.70<br>5.05<br>5.05<br>7.55<br>7.47<br>7.60<br>7.91<br>9.36<br>10.36<br>11.55<br>12.16<br>12.77<br>13.65<br>13.69                                   | 268<br>119<br>Premium<br>24<br>59<br>59<br>29<br>21<br>34<br>65<br>18<br>72<br>85<br>109<br>179<br>230<br>234                                   | 2<br>26<br>Chg [bp]<br>-3.00<br>-3.00<br>-4.00<br>-4.00<br>-4.00<br>-3.00<br>-3.00<br>-2.50<br>-1.50<br>-2.00                                                | 2018   2019   2020                                                                                                                                                                                                                                                                                                                                                                                                                                                                                                                                                                                                                                                                                                                                                                                                                                                                                                                                                                                                                                                                                                                                                                                                                                                                                                                                                                                                                                                                                                                                                                                                                                                                                                                                                                                                                                                                                                                                                                                                                                                                                                           |
| R208<br>R2023<br>R186<br>R2030<br>R213<br>R209<br>R2037<br>R214<br>R2044                                                                                                                                                                                                                                                                                                                                                                                                                                                                                                                                                                                                                                                                                                                                                                                                                                                                                                                                                                                                                                                                                                                                                                                                                                                                                                                                                                                                                                                                                                                                                                                                                                                                                                                                                                                                                                                                                                                                                                                                                                                       | SA versus N<br>YTM (3<br>3.55<br>4.46<br>7.26<br>9.18<br>9.65<br>10.70<br>11.08<br>9.65<br>11.35<br>11.31 | -13.00 -3.00 -3.00 -3.00 -3.00 -3.00 -3.00 -3.00 -3.00 -3.00 -3.00 -3.00 -3.00 -3.00 -3.00 -3.00 -3.00 -3.00 -3.00 -3.00 -3.00 -3.00 -3.00 -3.00 -3.00 -3.00 -3.00 -3.00 -3.00 -3.00 -3.00 -3.00 -3.00 -3.00 -3.00 -3.00 -3.00 -3.00 -3.00 -3.00 -3.00 -3.00 -3.00 -3.00 -3.00 -3.00 -3.00 -3.00 -3.00 -3.00 -3.00 -3.00 -3.00 -3.00 -3.00 -3.00 -3.00 -3.00 -3.00 -3.00 -3.00 -3.00 -3.00 -3.00 -3.00 -3.00 -3.00 -3.00 -3.00 -3.00 -3.00 -3.00 -3.00 -3.00 -3.00 -3.00 -3.00 -3.00 -3.00 -3.00 -3.00 -3.00 -3.00 -3.00 -3.00 -3.00 -3.00 -3.00 -3.00 -3.00 -3.00 -3.00 -3.00 -3.00 -3.00 -3.00 -3.00 -3.00 -3.00 -3.00 -3.00 -3.00 -3.00 -3.00 -3.00 -3.00 -3.00 -3.00 -3.00 -3.00 -3.00 -3.00 -3.00 -3.00 -3.00 -3.00 -3.00 -3.00 -3.00 -3.00 -3.00 -3.00 -3.00 -3.00 -3.00 -3.00 -3.00 -3.00 -3.00 -3.00 -3.00 -3.00 -3.00 -3.00 -3.00 -3.00 -3.00 -3.00 -3.00 -3.00 -3.00 -3.00 -3.00 -3.00 -3.00 -3.00 -3.00 -3.00 -3.00 -3.00 -3.00 -3.00 -3.00 -3.00 -3.00 -3.00 -3.00 -3.00 -3.00 -3.00 -3.00 -3.00 -3.00 -3.00 -3.00 -3.00 -3.00 -3.00 -3.00 -3.00 -3.00 -3.00 -3.00 -3.00 -3.00 -3.00 -3.00 -3.00 -3.00 -3.00 -3.00 -3.00 -3.00 -3.00 -3.00 -3.00 -3.00 -3.00 -3.00 -3.00 -3.00 -3.00 -3.00 -3.00 -3.00 -3.00 -3.00 -3.00 -3.00 -3.00 -3.00 -3.00 -3.00 -3.00 -3.00 -3.00 -3.00 -3.00 -3.00 -3.00 -3.00 -3.00 -3.00 -3.00 -3.00 -3.00 -3.00 -3.00 -3.00 -3.00 -3.00 -3.00 -3.00 -3.00 -3.00 -3.00 -3.00 -3.00 -3.00 -3.00 -3.00 -3.00 -3.00 -3.00 -3.00 -3.00 -3.00 -3.00 -3.00 -3.00 -3.00 -3.00 -3.00 -3.00 -3.00 -3.00 -3.00 -3.00 -3.00 -3.00 -3.00 -3.00 -3.00 -3.00 -3.00 -3.00 -3.00 -3.00 -3.00 -3.00 -3.00 -3.00 -3.00 -3.00 -3.00 -3.00 -3.00 -3.00 -3.00 -3.00 -3.00 -3.00 -3.00 -3.00 -3.00 -3.00 -3.00 -3.00 -3.00 -3.00 -3.00 -3.00 -3.00 -3.00 -3.00 -3.00 -3.00 -3.00 -3.00 -3.00 -3.00 -3.00 -3.00 -3.00 -3.00 -3.00 -3.00 -3.00 -3.00 -3.00 -3.00 -3.00 -3.00 -3.00 -3.00 -3.00 -3.00 -3.00 -3.00 -3.00 -3.00 -3.00 -3.00 -3.00 -3.00 -3.00 -3.00 -3.00 -3.00 -3.00 -3.00 -3.00 -3.00 -3.00 -3.00 -3.00 -3.00 -3.00 -3.00 -3.00 -3.00 -3.00 -3.00 -3.00 -3.00 -3.00 -3.00 -3.00 -3.00 -3.00 -3.00 | -6.37<br>-2.88<br>Chg [bp]<br>0.00<br>-3.00<br>-4.00<br>-3.00<br>-2.50<br>-1.50<br>-3.00<br>-2.00<br>-3.50 | -4.72  NA Bonds GC21 GC22 GC23 GC24 GC25 GC26 GC27 GC30 GC32 GC32 GC35 GC37 GC40 GC43 GC43 GC45 GC50                  | 42.54<br>17.44<br>YTM<br>4.70<br>5.05<br>5.05<br>7.55<br>7.47<br>7.60<br>7.91<br>9.36<br>10.36<br>11.55<br>12.16<br>12.77<br>13.65<br>13.69                                   | 268<br>119<br>Premium<br>24<br>59<br>59<br>29<br>21<br>34<br>65<br>18<br>72<br>85<br>109<br>179<br>230<br>234<br>243                            | 2 26  Chg [bp] -3.00 -3.00 -3.00 -4.00 -4.00 -4.00 -3.00 -3.00 -3.00 -3.00 -3.00 -2.50 -1.50 -1.50 -2.00 -3.50                                               | 2018   2019   2020                                                                                                                                                                                                                                                                                                                                                                                                                                                                                                                                                                                                                                                                                                                                                                                                                                                                                                                                                                                                                                                                                                                                                                                                                                                                                                                                                                                                                                                                                                                                                                                                                                                                                                                                                                                                                                                                                                                                                                                                                                                                                                           |
| R208<br>R2023<br>R186<br>R2030<br>R213<br>R209<br>R2037<br>R214<br>R2044<br>R2048                                                                                                                                                                                                                                                                                                                                                                                                                                                                                                                                                                                                                                                                                                                                                                                                                                                                                                                                                                                                                                                                                                                                                                                                                                                                                                                                                                                                                                                                                                                                                                                                                                                                                                                                                                                                                                                                                                                                                                                                                                              | SA versus N<br>YTM (3<br>3.55<br>4.46<br>7.26<br>9.18<br>9.65<br>10.70<br>11.08<br>9.65<br>11.35<br>11.31 | -13.00 -3.00 amibian Bonds Current Price 101.73 107.62 116.08 92.69 82.80 66.64 80.70 82.80 78.80 78.80 78.46                                                                                                                                                                                                                                                                                                                                                                                                                                                                                                                                                                                                                                                                                                                                                                                                                                                                                                                                                                                                                                                                                                                                                                                                                                                                                                                                                                                                                                                                                                                                                                                                                                                                                                                                                                                                                                                                                                                                                                                                                  | -6.37<br>-2.88<br>Chg [bp]<br>0.00<br>-3.00<br>-4.00<br>-3.00<br>-2.50<br>-1.50<br>-3.00<br>-2.00<br>-3.50 | -4.72  NA Bonds GC21 GC22 GC23 GC24 GC25 GC26 GC27 GC30 GC32 GC32 GC35 GC37 GC40 GC43 GC43 GC45 GC50  Change          | 42.54<br>17.44<br>YTM<br>4.70<br>5.05<br>5.05<br>7.55<br>7.47<br>7.60<br>7.91<br>9.36<br>10.36<br>11.55<br>12.16<br>12.77<br>13.65<br>13.69<br>13.74                          | 268<br>119<br>Premium<br>24<br>59<br>29<br>21<br>34<br>65<br>18<br>72<br>85<br>109<br>179<br>230<br>234<br>243                                  | 2 26  Chg [bp] -3.00 -3.00 -3.00 -4.00 -4.00 -4.00 -3.00 -3.00 -2.50 -1.50 -2.00 -2.00 -3.50  ytd % BoN                                                      | 2018   2019   2020                                                                                                                                                                                                                                                                                                                                                                                                                                                                                                                                                                                                                                                                                                                                                                                                                                                                                                                                                                                                                                                                                                                                                                                                                                                                                                                                                                                                                                                                                                                                                                                                                                                                                                                                                                                                                                                                                                                                                                                                                                                                                                           |
| R208<br>R2023<br>R186<br>R2030<br>R213<br>R209<br>R2037<br>R214<br>R2044<br>R2044<br>R2048                                                                                                                                                                                                                                                                                                                                                                                                                                                                                                                                                                                                                                                                                                                                                                                                                                                                                                                                                                                                                                                                                                                                                                                                                                                                                                                                                                                                                                                                                                                                                                                                                                                                                                                                                                                                                                                                                                                                                                                                                                     | SA versus N<br>YTM (3<br>3.55<br>4.46<br>7.26<br>9.18<br>9.65<br>10.70<br>11.08<br>9.65<br>11.35<br>11.31 | -13.00 -3.00 -3.00 -3.00 -3.00 -3.00 -3.00 -3.00 -3.00 -3.00 -3.00 -3.00 -3.00 -3.00 -3.00 -3.00 -3.00 -3.00 -3.00 -3.00 -3.00 -3.00 -3.00 -3.00 -3.00 -3.00 -3.00 -3.00 -3.00 -3.00 -3.00 -3.00 -3.00 -3.00 -3.00 -3.00 -3.00 -3.00 -3.00 -3.00 -3.00 -3.00 -3.00 -3.00 -3.00 -3.00 -3.00 -3.00 -3.00 -3.00 -3.00 -3.00 -3.00 -3.00 -3.00 -3.00 -3.00 -3.00 -3.00 -3.00 -3.00 -3.00 -3.00 -3.00 -3.00 -3.00 -3.00 -3.00 -3.00 -3.00 -3.00 -3.00 -3.00 -3.00 -3.00 -3.00 -3.00 -3.00 -3.00 -3.00 -3.00 -3.00 -3.00 -3.00 -3.00 -3.00 -3.00 -3.00 -3.00 -3.00 -3.00 -3.00 -3.00 -3.00 -3.00 -3.00 -3.00 -3.00 -3.00 -3.00 -3.00 -3.00 -3.00 -3.00 -3.00 -3.00 -3.00 -3.00 -3.00 -3.00 -3.00 -3.00 -3.00 -3.00 -3.00 -3.00 -3.00 -3.00 -3.00 -3.00 -3.00 -3.00 -3.00 -3.00 -3.00 -3.00 -3.00 -3.00 -3.00 -3.00 -3.00 -3.00 -3.00 -3.00 -3.00 -3.00 -3.00 -3.00 -3.00 -3.00 -3.00 -3.00 -3.00 -3.00 -3.00 -3.00 -3.00 -3.00 -3.00 -3.00 -3.00 -3.00 -3.00 -3.00 -3.00 -3.00 -3.00 -3.00 -3.00 -3.00 -3.00 -3.00 -3.00 -3.00 -3.00 -3.00 -3.00 -3.00 -3.00 -3.00 -3.00 -3.00 -3.00 -3.00 -3.00 -3.00 -3.00 -3.00 -3.00 -3.00 -3.00 -3.00 -3.00 -3.00 -3.00 -3.00 -3.00 -3.00 -3.00 -3.00 -3.00 -3.00 -3.00 -3.00 -3.00 -3.00 -3.00 -3.00 -3.00 -3.00 -3.00 -3.00 -3.00 -3.00 -3.00 -3.00 -3.00 -3.00 -3.00 -3.00 -3.00 -3.00 -3.00 -3.00 -3.00 -3.00 -3.00 -3.00 -3.00 -3.00 -3.00 -3.00 -3.00 -3.00 -3.00 -3.00 -3.00 -3.00 -3.00 -3.00 -3.00 -3.00 -3.00 -3.00 -3.00 -3.00 -3.00 -3.00 -3.00 -3.00 -3.00 -3.00 -3.00 -3.00 -3.00 -3.00 -3.00 -3.00 -3.00 -3.00 -3.00 -3.00 -3.00 -3.00 -3.00 -3.00 -3.00 -3.00 -3.00 -3.00 -3.00 -3.00 -3.00 -3.00 -3.00 -3.00 -3.00 -3.00 -3.00 -3.00 -3.00 -3.00 -3.00 -3.00 -3.00 -3.00 -3.00 -3.00 -3.00 -3.00 -3.00 -3.00 -3.00 -3.00 -3.00 -3.00 -3.00 -3.00 -3.00 -3.00 -3.00 -3.00 -3.00 -3.00 -3.00 -3.00 -3.00 -3.00 -3.00 -3.00 -3.00 -3.00 -3.00 -3.00 -3.00 -3.00 -3.00 -3.00 -3.00 -3.00 -3.00 -3.00 -3.00 -3.00 -3.00 -3.00 -3.00 -3.00 -3.00 -3.00 -3.00 -3.00 -3.00 -3.00 -3.00 -3.00 -3.00 -3.00 -3.00 -3.00 -3.00 -3.00 -3.00 -3.00 -3.00 -3.00 -3.00 -3.00 -3.00 -3.00 -3.00 | -6.37<br>-2.88<br>Chg [bp]<br>0.00<br>-3.00<br>-4.00<br>-3.00<br>-2.50<br>-1.50<br>-3.00<br>-2.00<br>-3.50 | -4.72  NA Bonds GC21 GC22 GC23 GC24 GC25 GC26 GC27 GC30 GC32 GC35 GC37 GC40 GC43 GC45 GC50  Change 0.030              | 42.54<br>17.44<br>YTM<br>4.70<br>5.05<br>7.55<br>7.47<br>7.60<br>7.91<br>9.36<br>10.36<br>11.55<br>12.16<br>12.77<br>13.65<br>13.69<br>13.74                                  | 268<br>119<br>Premium<br>24<br>59<br>29<br>21<br>34<br>65<br>18<br>72<br>85<br>109<br>179<br>230<br>234<br>243                                  | 2 26  Chg [bp] -3.00 -3.00 -3.00 -4.00 -4.00 -4.00 -3.00 -3.00 -2.50 -1.50 -2.00 -2.00 -3.50  ytd % BoN 4.306 19 Feb                                         | 2018   2019   2020                                                                                                                                                                                                                                                                                                                                                                                                                                                                                                                                                                                                                                                                                                                                                                                                                                                                                                                                                                                                                                                                                                                                                                                                                                                                                                                                                                                                                                                                                                                                                                                                                                                                                                                                                                                                                                                                                                                                                                                                                                                                                                           |
| R208<br>R2023<br>R186<br>R2030<br>R213<br>R209<br>R2037<br>R214<br>R2044<br>R2048<br>JJG Indices and I                                                                                                                                                                                                                                                                                                                                                                                                                                                                                                                                                                                                                                                                                                                                                                                                                                                                                                                                                                                                                                                                                                                                                                                                                                                                                                                                                                                                                                                                                                                                                                                                                                                                                                                                                                                                                                                                                                                                                                                                                         | SA versus N<br>YTM C<br>3.55<br>4.46<br>7.26<br>9.18<br>9.65<br>10.70<br>11.08<br>9.65<br>11.35<br>11.31  | -13.00 -3.00 -3.00 -3.00 -3.00 -3.00 -3.00 -3.00 -3.00 -3.00 -3.00 -3.00 -3.00 -3.00 -3.00 -3.00 -3.00 -3.00 -3.00 -3.00 -3.00 -3.00 -3.00 -3.00 -3.00 -3.00 -3.00 -3.00 -3.00 -3.00 -3.00 -3.00 -3.00 -3.00 -3.00 -3.00 -3.00 -3.00 -3.00 -3.00 -3.00 -3.00 -3.00 -3.00 -3.00 -3.00 -3.00 -3.00 -3.00 -3.00 -3.00 -3.00 -3.00 -3.00 -3.00 -3.00 -3.00 -3.00 -3.00 -3.00 -3.00 -3.00 -3.00 -3.00 -3.00 -3.00 -3.00 -3.00 -3.00 -3.00 -3.00 -3.00 -3.00 -3.00 -3.00 -3.00 -3.00 -3.00 -3.00 -3.00 -3.00 -3.00 -3.00 -3.00 -3.00 -3.00 -3.00 -3.00 -3.00 -3.00 -3.00 -3.00 -3.00 -3.00 -3.00 -3.00 -3.00 -3.00 -3.00 -3.00 -3.00 -3.00 -3.00 -3.00 -3.00 -3.00 -3.00 -3.00 -3.00 -3.00 -3.00 -3.00 -3.00 -3.00 -3.00 -3.00 -3.00 -3.00 -3.00 -3.00 -3.00 -3.00 -3.00 -3.00 -3.00 -3.00 -3.00 -3.00 -3.00 -3.00 -3.00 -3.00 -3.00 -3.00 -3.00 -3.00 -3.00 -3.00 -3.00 -3.00 -3.00 -3.00 -3.00 -3.00 -3.00 -3.00 -3.00 -3.00 -3.00 -3.00 -3.00 -3.00 -3.00 -3.00 -3.00 -3.00 -3.00 -3.00 -3.00 -3.00 -3.00 -3.00 -3.00 -3.00 -3.00 -3.00 -3.00 -3.00 -3.00 -3.00 -3.00 -3.00 -3.00 -3.00 -3.00 -3.00 -3.00 -3.00 -3.00 -3.00 -3.00 -3.00 -3.00 -3.00 -3.00 -3.00 -3.00 -3.00 -3.00 -3.00 -3.00 -3.00 -3.00 -3.00 -3.00 -3.00 -3.00 -3.00 -3.00 -3.00 -3.00 -3.00 -3.00 -3.00 -3.00 -3.00 -3.00 -3.00 -3.00 -3.00 -3.00 -3.00 -3.00 -3.00 -3.00 -3.00 -3.00 -3.00 -3.00 -3.00 -3.00 -3.00 -3.00 -3.00 -3.00 -3.00 -3.00 -3.00 -3.00 -3.00 -3.00 -3.00 -3.00 -3.00 -3.00 -3.00 -3.00 -3.00 -3.00 -3.00 -3.00 -3.00 -3.00 -3.00 -3.00 -3.00 -3.00 -3.00 -3.00 -3.00 -3.00 -3.00 -3.00 -3.00 -3.00 -3.00 -3.00 -3.00 -3.00 -3.00 -3.00 -3.00 -3.00 -3.00 -3.00 -3.00 -3.00 -3.00 -3.00 -3.00 -3.00 -3.00 -3.00 -3.00 -3.00 -3.00 -3.00 -3.00 -3.00 -3.00 -3.00 -3.00 -3.00 -3.00 -3.00 -3.00 -3.00 -3.00 -3.00 -3.00 -3.00 -3.00 -3.00 -3.00 -3.00 -3.00 -3.00 -3.00 -3.00 -3.00 -3.00 -3.00 -3.00 -3.00 -3.00 -3.00 -3.00 -3.00 -3.00 -3.00 -3.00 -3.00 -3.00 -3.00 -3.00 -3.00 -3.00 -3.00 -3.00 -3.00 -3.00 -3.00 -3.00 -3.00 -3.00 -3.00 -3.00 -3.00 -3.00 -3.00 -3.00 -3.00 -3.00 -3.00 -3.00 -3.00 -3.00 -3.00 -3.00 -3.00 -3.00 | -6.37<br>-2.88<br>Chg [bp]<br>0.00<br>-3.00<br>-4.00<br>-3.00<br>-2.50<br>-1.50<br>-3.00<br>-2.00<br>-3.50 | -4.72  NA Bonds GC21 GC22 GC23 GC24 GC25 GC26 GC27 GC30 GC32 GC35 GC37 GC40 GC45 GC50  Change 0.030 0.371             | 42.54<br>17.44<br>YTM<br>4.70<br>5.05<br>5.05<br>7.55<br>7.47<br>7.60<br>7.91<br>9.36<br>10.36<br>11.55<br>12.16<br>12.77<br>13.65<br>13.69<br>13.74                          | 268<br>119<br>Premium<br>24<br>59<br>59<br>29<br>21<br>34<br>65<br>18<br>72<br>85<br>109<br>179<br>230<br>234<br>243                            | 2 26  Chg [bp] -3.00 -3.00 -3.00 -4.00 -4.00 -4.00 -3.00 -3.00 -2.50 -1.50 -1.50 -2.00 -2.00 -3.50  ytd % BoN 4.306 19 Feb 8.341 15 Apr                      | 2018   2019   2020                                                                                                                                                                                                                                                                                                                                                                                                                                                                                                                                                                                                                                                                                                                                                                                                                                                                                                                                                                                                                                                                                                                                                                                                                                                                                                                                                                                                                                                                                                                                                                                                                                                                                                                                                                                                                                                                                                                                                                                                                                                                                                           |
| R208<br>R2023<br>R186<br>R2030<br>R213<br>R209<br>R2037<br>R214<br>R2044<br>R2048<br>JJG Indices and I                                                                                                                                                                                                                                                                                                                                                                                                                                                                                                                                                                                                                                                                                                                                                                                                                                                                                                                                                                                                                                                                                                                                                                                                                                                                                                                                                                                                                                                                                                                                                                                                                                                                                                                                                                                                                                                                                                                                                                                                                         | SA versus N<br>YTM C<br>3.55<br>4.46<br>7.26<br>9.18<br>9.65<br>10.70<br>11.08<br>9.65<br>11.35<br>11.31  | -13.00 -3.00 -3.00 -3.00 -3.00 -3.00 -3.00 -3.00 -3.00 -3.00 -3.00 -3.00 -3.00 -3.00 -3.00 -3.00 -3.00 -3.00 -3.00 -3.00 -3.00 -3.00 -3.00 -3.00 -3.00 -3.00 -3.00 -3.00 -3.00 -3.00 -3.00 -3.00 -3.00 -3.00 -3.00 -3.00 -3.00 -3.00 -3.00 -3.00 -3.00 -3.00 -3.00 -3.00 -3.00 -3.00 -3.00 -3.00 -3.00 -3.00 -3.00 -3.00 -3.00 -3.00 -3.00 -3.00 -3.00 -3.00 -3.00 -3.00 -3.00 -3.00 -3.00 -3.00 -3.00 -3.00 -3.00 -3.00 -3.00 -3.00 -3.00 -3.00 -3.00 -3.00 -3.00 -3.00 -3.00 -3.00 -3.00 -3.00 -3.00 -3.00 -3.00 -3.00 -3.00 -3.00 -3.00 -3.00 -3.00 -3.00 -3.00 -3.00 -3.00 -3.00 -3.00 -3.00 -3.00 -3.00 -3.00 -3.00 -3.00 -3.00 -3.00 -3.00 -3.00 -3.00 -3.00 -3.00 -3.00 -3.00 -3.00 -3.00 -3.00 -3.00 -3.00 -3.00 -3.00 -3.00 -3.00 -3.00 -3.00 -3.00 -3.00 -3.00 -3.00 -3.00 -3.00 -3.00 -3.00 -3.00 -3.00 -3.00 -3.00 -3.00 -3.00 -3.00 -3.00 -3.00 -3.00 -3.00 -3.00 -3.00 -3.00 -3.00 -3.00 -3.00 -3.00 -3.00 -3.00 -3.00 -3.00 -3.00 -3.00 -3.00 -3.00 -3.00 -3.00 -3.00 -3.00 -3.00 -3.00 -3.00 -3.00 -3.00 -3.00 -3.00 -3.00 -3.00 -3.00 -3.00 -3.00 -3.00 -3.00 -3.00 -3.00 -3.00 -3.00 -3.00 -3.00 -3.00 -3.00 -3.00 -3.00 -3.00 -3.00 -3.00 -3.00 -3.00 -3.00 -3.00 -3.00 -3.00 -3.00 -3.00 -3.00 -3.00 -3.00 -3.00 -3.00 -3.00 -3.00 -3.00 -3.00 -3.00 -3.00 -3.00 -3.00 -3.00 -3.00 -3.00 -3.00 -3.00 -3.00 -3.00 -3.00 -3.00 -3.00 -3.00 -3.00 -3.00 -3.00 -3.00 -3.00 -3.00 -3.00 -3.00 -3.00 -3.00 -3.00 -3.00 -3.00 -3.00 -3.00 -3.00 -3.00 -3.00 -3.00 -3.00 -3.00 -3.00 -3.00 -3.00 -3.00 -3.00 -3.00 -3.00 -3.00 -3.00 -3.00 -3.00 -3.00 -3.00 -3.00 -3.00 -3.00 -3.00 -3.00 -3.00 -3.00 -3.00 -3.00 -3.00 -3.00 -3.00 -3.00 -3.00 -3.00 -3.00 -3.00 -3.00 -3.00 -3.00 -3.00 -3.00 -3.00 -3.00 -3.00 -3.00 -3.00 -3.00 -3.00 -3.00 -3.00 -3.00 -3.00 -3.00 -3.00 -3.00 -3.00 -3.00 -3.00 -3.00 -3.00 -3.00 -3.00 -3.00 -3.00 -3.00 -3.00 -3.00 -3.00 -3.00 -3.00 -3.00 -3.00 -3.00 -3.00 -3.00 -3.00 -3.00 -3.00 -3.00 -3.00 -3.00 -3.00 -3.00 -3.00 -3.00 -3.00 -3.00 -3.00 -3.00 -3.00 -3.00 -3.00 -3.00 -3.00 -3.00 -3.00 -3.00 -3.00 -3.00 -3.00 -3.00 -3.00 -3.00 -3.00 -3.00 -3.00 -3.00 -3.00 | -6.37<br>-2.88<br>Chg [bp]<br>0.00<br>-3.00<br>-4.00<br>-3.00<br>-2.50<br>-1.50<br>-3.00<br>-2.00<br>-3.50 | -4.72  NA Bonds GC21 GC22 GC23 GC24 GC25 GC26 GC27 GC30 GC32 GC35 GC37 GC40 GC43 GC45 GC50  Change 0.030 0.371 -0.020 | 42.54<br>17.44<br>YTM<br>4.70<br>5.05<br>7.55<br>7.47<br>7.60<br>7.91<br>9.36<br>10.36<br>11.55<br>12.16<br>12.77<br>13.65<br>13.69<br>13.74                                  | 268<br>119<br>Premium<br>24<br>59<br>29<br>21<br>34<br>65<br>18<br>72<br>85<br>109<br>179<br>230<br>234<br>243                                  | 2 26  Chg [bp] -3.00 -3.00 -3.00 -4.00 -4.00 -4.00 -4.00 -3.00 -3.00 -2.50 -1.50 -1.50 -2.00 -2.00 -3.50  ytd % BoN 4.306 19 Feb 8.341 17 Jun                | 2018   2019   2020                                                                                                                                                                                                                                                                                                                                                                                                                                                                                                                                                                                                                                                                                                                                                                                                                                                                                                                                                                                                                                                                                                                                                                                                                                                                                                                                                                                                                                                                                                                                                                                                                                                                                                                                                                                                                                                                                                                                                                                                                                                                                                           |
| R208<br>R2023<br>R186<br>R2030<br>R213<br>R209<br>R2037<br>R214<br>R2044<br>R2048<br>IJG Indices and I                                                                                                                                                                                                                                                                                                                                                                                                                                                                                                                                                                                                                                                                                                                                                                                                                                                                                                                                                                                                                                                                                                                                                                                                                                                                                                                                                                                                                                                                                                                                                                                                                                                                                                                                                                                                                                                                                                                                                                                                                         | SA versus N<br>YTM C<br>3.55<br>4.46<br>7.26<br>9.18<br>9.65<br>10.70<br>11.08<br>9.65<br>11.35<br>11.31  | -13.00 -3.00 -3.00 -3.00 -3.00 -3.00 -3.00 -3.00 -3.00 -3.00 -3.00 -3.00 -3.00 -3.00 -3.00 -3.00 -3.00 -3.00 -3.00 -3.00 -3.00 -3.00 -3.00 -3.00 -3.00 -3.00 -3.00 -3.00 -3.00 -3.00 -3.00 -3.00 -3.00 -3.00 -3.00 -3.00 -3.00 -3.00 -3.00 -3.00 -3.00 -3.00 -3.00 -3.00 -3.00 -3.00 -3.00 -3.00 -3.00 -3.00 -3.00 -3.00 -3.00 -3.00 -3.00 -3.00 -3.00 -3.00 -3.00 -3.00 -3.00 -3.00 -3.00 -3.00 -3.00 -3.00 -3.00 -3.00 -3.00 -3.00 -3.00 -3.00 -3.00 -3.00 -3.00 -3.00 -3.00 -3.00 -3.00 -3.00 -3.00 -3.00 -3.00 -3.00 -3.00 -3.00 -3.00 -3.00 -3.00 -3.00 -3.00 -3.00 -3.00 -3.00 -3.00 -3.00 -3.00 -3.00 -3.00 -3.00 -3.00 -3.00 -3.00 -3.00 -3.00 -3.00 -3.00 -3.00 -3.00 -3.00 -3.00 -3.00 -3.00 -3.00 -3.00 -3.00 -3.00 -3.00 -3.00 -3.00 -3.00 -3.00 -3.00 -3.00 -3.00 -3.00 -3.00 -3.00 -3.00 -3.00 -3.00 -3.00 -3.00 -3.00 -3.00 -3.00 -3.00 -3.00 -3.00 -3.00 -3.00 -3.00 -3.00 -3.00 -3.00 -3.00 -3.00 -3.00 -3.00 -3.00 -3.00 -3.00 -3.00 -3.00 -3.00 -3.00 -3.00 -3.00 -3.00 -3.00 -3.00 -3.00 -3.00 -3.00 -3.00 -3.00 -3.00 -3.00 -3.00 -3.00 -3.00 -3.00 -3.00 -3.00 -3.00 -3.00 -3.00 -3.00 -3.00 -3.00 -3.00 -3.00 -3.00 -3.00 -3.00 -3.00 -3.00 -3.00 -3.00 -3.00 -3.00 -3.00 -3.00 -3.00 -3.00 -3.00 -3.00 -3.00 -3.00 -3.00 -3.00 -3.00 -3.00 -3.00 -3.00 -3.00 -3.00 -3.00 -3.00 -3.00 -3.00 -3.00 -3.00 -3.00 -3.00 -3.00 -3.00 -3.00 -3.00 -3.00 -3.00 -3.00 -3.00 -3.00 -3.00 -3.00 -3.00 -3.00 -3.00 -3.00 -3.00 -3.00 -3.00 -3.00 -3.00 -3.00 -3.00 -3.00 -3.00 -3.00 -3.00 -3.00 -3.00 -3.00 -3.00 -3.00 -3.00 -3.00 -3.00 -3.00 -3.00 -3.00 -3.00 -3.00 -3.00 -3.00 -3.00 -3.00 -3.00 -3.00 -3.00 -3.00 -3.00 -3.00 -3.00 -3.00 -3.00 -3.00 -3.00 -3.00 -3.00 -3.00 -3.00 -3.00 -3.00 -3.00 -3.00 -3.00 -3.00 -3.00 -3.00 -3.00 -3.00 -3.00 -3.00 -3.00 -3.00 -3.00 -3.00 -3.00 -3.00 -3.00 -3.00 -3.00 -3.00 -3.00 -3.00 -3.00 -3.00 -3.00 -3.00 -3.00 -3.00 -3.00 -3.00 -3.00 -3.00 -3.00 -3.00 -3.00 -3.00 -3.00 -3.00 -3.00 -3.00 -3.00 -3.00 -3.00 -3.00 -3.00 -3.00 -3.00 -3.00 -3.00 -3.00 -3.00 -3.00 -3.00 -3.00 -3.00 -3.00 -3.00 -3.00 -3.00 -3.00 -3.00 -3.00 -3.00 -3.00 -3.00 -3.00 | -6.37<br>-2.88<br>Chg [bp]<br>0.00<br>-3.00<br>-4.00<br>-3.00<br>-2.50<br>-1.50<br>-3.00<br>-2.00<br>-3.50 | -4.72  NA Bonds GC21 GC22 GC23 GC24 GC25 GC26 GC27 GC30 GC32 GC35 GC37 GC40 GC45 GC50  Change 0.030 0.371             | 42.54<br>17.44<br>YTM<br>4.70<br>5.05<br>5.05<br>7.55<br>7.47<br>7.60<br>7.91<br>9.36<br>10.36<br>11.55<br>12.16<br>12.77<br>13.65<br>13.69<br>13.74                          | 268<br>119<br>Premium<br>24<br>59<br>59<br>29<br>21<br>34<br>65<br>18<br>72<br>85<br>109<br>179<br>230<br>234<br>243                            | 2 26  Chg [bp] -3.00 -3.00 -3.00 -4.00 -4.00 -4.00 -3.00 -3.00 -2.50 -1.50 -1.50 -2.00 -2.00 -3.50  ytd % BoN 4.306 19 Feb 8.341 15 Apr                      | 2018   2019   2020                                                                                                                                                                                                                                                                                                                                                                                                                                                                                                                                                                                                                                                                                                                                                                                                                                                                                                                                                                                                                                                                                                                                                                                                                                                                                                                                                                                                                                                                                                                                                                                                                                                                                                                                                                                                                                                                                                                                                                                                                                                                                                           |
| R208 R2023 R2023 R186 R2030 R213 R209 R2037 R214 R2044 R2048  UG Indices and I                                                                                                                                                                                                                                                                                                                                                                                                                                                                                                                                                                                                                                                                                                                                                                                                                                                                                                                                                                                                                                                                                                                                                                                                                                                                                                                                                                                                                                                                                                                                                                                                                                                                                                                                                                                                                                                                                                                                                                                                                                                 | SA versus N<br>YTM C<br>3.55<br>4.46<br>7.26<br>9.18<br>9.65<br>10.70<br>11.08<br>9.65<br>11.35<br>11.31  | -13.00 -3.00 -3.00 -3.00 -3.00 -3.00 -3.00 -3.00 -3.00 -3.00 -3.00 -3.00 -3.00 -3.00 -3.00 -3.00 -3.00 -3.00 -3.00 -3.00 -3.00 -3.00 -3.00 -3.00 -3.00 -3.00 -3.00 -3.00 -3.00 -3.00 -3.00 -3.00 -3.00 -3.00 -3.00 -3.00 -3.00 -3.00 -3.00 -3.00 -3.00 -3.00 -3.00 -3.00 -3.00 -3.00 -3.00 -3.00 -3.00 -3.00 -3.00 -3.00 -3.00 -3.00 -3.00 -3.00 -3.00 -3.00 -3.00 -3.00 -3.00 -3.00 -3.00 -3.00 -3.00 -3.00 -3.00 -3.00 -3.00 -3.00 -3.00 -3.00 -3.00 -3.00 -3.00 -3.00 -3.00 -3.00 -3.00 -3.00 -3.00 -3.00 -3.00 -3.00 -3.00 -3.00 -3.00 -3.00 -3.00 -3.00 -3.00 -3.00 -3.00 -3.00 -3.00 -3.00 -3.00 -3.00 -3.00 -3.00 -3.00 -3.00 -3.00 -3.00 -3.00 -3.00 -3.00 -3.00 -3.00 -3.00 -3.00 -3.00 -3.00 -3.00 -3.00 -3.00 -3.00 -3.00 -3.00 -3.00 -3.00 -3.00 -3.00 -3.00 -3.00 -3.00 -3.00 -3.00 -3.00 -3.00 -3.00 -3.00 -3.00 -3.00 -3.00 -3.00 -3.00 -3.00 -3.00 -3.00 -3.00 -3.00 -3.00 -3.00 -3.00 -3.00 -3.00 -3.00 -3.00 -3.00 -3.00 -3.00 -3.00 -3.00 -3.00 -3.00 -3.00 -3.00 -3.00 -3.00 -3.00 -3.00 -3.00 -3.00 -3.00 -3.00 -3.00 -3.00 -3.00 -3.00 -3.00 -3.00 -3.00 -3.00 -3.00 -3.00 -3.00 -3.00 -3.00 -3.00 -3.00 -3.00 -3.00 -3.00 -3.00 -3.00 -3.00 -3.00 -3.00 -3.00 -3.00 -3.00 -3.00 -3.00 -3.00 -3.00 -3.00 -3.00 -3.00 -3.00 -3.00 -3.00 -3.00 -3.00 -3.00 -3.00 -3.00 -3.00 -3.00 -3.00 -3.00 -3.00 -3.00 -3.00 -3.00 -3.00 -3.00 -3.00 -3.00 -3.00 -3.00 -3.00 -3.00 -3.00 -3.00 -3.00 -3.00 -3.00 -3.00 -3.00 -3.00 -3.00 -3.00 -3.00 -3.00 -3.00 -3.00 -3.00 -3.00 -3.00 -3.00 -3.00 -3.00 -3.00 -3.00 -3.00 -3.00 -3.00 -3.00 -3.00 -3.00 -3.00 -3.00 -3.00 -3.00 -3.00 -3.00 -3.00 -3.00 -3.00 -3.00 -3.00 -3.00 -3.00 -3.00 -3.00 -3.00 -3.00 -3.00 -3.00 -3.00 -3.00 -3.00 -3.00 -3.00 -3.00 -3.00 -3.00 -3.00 -3.00 -3.00 -3.00 -3.00 -3.00 -3.00 -3.00 -3.00 -3.00 -3.00 -3.00 -3.00 -3.00 -3.00 -3.00 -3.00 -3.00 -3.00 -3.00 -3.00 -3.00 -3.00 -3.00 -3.00 -3.00 -3.00 -3.00 -3.00 -3.00 -3.00 -3.00 -3.00 -3.00 -3.00 -3.00 -3.00 -3.00 -3.00 -3.00 -3.00 -3.00 -3.00 -3.00 -3.00 -3.00 -3.00 -3.00 -3.00 -3.00 -3.00 -3.00 -3.00 -3.00 -3.00 -3.00 -3.00 -3.00 -3.00 -3.00 -3.00 -3.00 -3.00 | -6.37<br>-2.88<br>Chg [bp]<br>0.00<br>-3.00<br>-4.00<br>-3.00<br>-2.50<br>-1.50<br>-3.00<br>-2.00<br>-3.50 | -4.72  NA Bonds GC21 GC22 GC23 GC24 GC25 GC26 GC27 GC30 GC32 GC35 GC37 GC40 GC43 GC45 GC50  Change 0.030 0.371 -0.020 | 42.54<br>17.44<br>YTM<br>4.70<br>5.05<br>5.05<br>7.55<br>7.47<br>7.60<br>7.91<br>9.36<br>10.36<br>11.55<br>12.16<br>12.77<br>13.65<br>13.69<br>13.74<br>d/d %<br>0.01<br>0.16 | 268<br>119<br>Premium<br>24<br>59<br>59<br>29<br>21<br>34<br>65<br>18<br>72<br>85<br>109<br>179<br>230<br>234<br>243<br>mtd %<br>0.097<br>0.143 | 2 26  Chg [bp] -3.00 -3.00 -3.00 -4.00 -4.00 -4.00 -4.00 -3.00 -3.00 -2.50 -1.50 -1.50 -2.00 -2.00 -3.50  ytd % BoN 4.306 19 Feb 8.341 17 Jun                | 2018   2019   2020                                                                                                                                                                                                                                                                                                                                                                                                                                                                                                                                                                                                                                                                                                                                                                                                                                                                                                                                                                                                                                                                                                                                                                                                                                                                                                                                                                                                                                                                                                                                                                                                                                                                                                                                                                                                                                                                                                                                                                                                                                                                                                           |
| R208 R2023 R186 R2030 R213 R209 R2037 R214 R2044 R2048  UG Indices and Indices | SA versus N<br>YTM C<br>3.55<br>4.46<br>7.26<br>9.18<br>9.65<br>10.70<br>11.08<br>9.65<br>11.35<br>11.31  | -13.00 -3.00 -3.00 -3.00 -3.00 -3.00 -3.00 -3.00 -3.00 -3.00 -3.00 -3.00 -3.00 -3.00 -3.00 -3.00 -3.00 -3.00 -3.00 -3.00 -3.00 -3.00 -3.00 -3.00 -3.00 -3.00 -3.00 -3.00 -3.00 -3.00 -3.50 -3.50                                                                                                                                                                                                                                                                                                                                                                                                                                                                                                                                                                                                                                                                                                                                                                                                                                                                                                                                                                                                                                                                                                                                                                                                                                                                                                                                                                                                                                                                                                                                                                                                                                                                                                                                                                                                                                                                                                                               | -6.37<br>-2.88<br>Chg [bp]<br>0.00<br>-3.00<br>-4.00<br>-3.00<br>-2.50<br>-1.50<br>-3.00<br>-2.00<br>-3.50 | -4.72  NA Bonds GC21 GC22 GC23 GC24 GC25 GC26 GC27 GC30 GC32 GC35 GC37 GC40 GC43 GC45 GC50  Change 0.030 0.371 -0.020 | 42.54<br>17.44<br>YTM<br>4.70<br>5.05<br>7.55<br>7.47<br>7.60<br>7.91<br>9.36<br>10.36<br>11.55<br>12.16<br>12.77<br>13.65<br>13.69<br>13.74<br>d/d %<br>0.01<br>0.16         | 268<br>119<br>Premium<br>24<br>59<br>59<br>29<br>21<br>34<br>65<br>18<br>72<br>85<br>109<br>179<br>230<br>234<br>243<br>mtd %<br>0.097<br>0.143 | 2 26  Chg [bp] -3.00 -3.00 -3.00 -4.00 -4.00 -4.00 -4.00 -3.00 -2.50 -1.50 -2.00 -2.00 -2.00 -3.50  ytd % BoN 4.306 19 Feb 8.341 15 Apr 17 Jun 19 Aug 21 Oct | Comparison of  |
| R208 R2023 R2103 R218 R209 R2037 R214 R2044 R2048  JIG Indices and It JIG Money Mark JIG Bond Index WIBAR Overnigh WIBAR 3m SA Repo Rate SA Prime Rate                                                                                                                                                                                                                                                                                                                                                                                                                                                                                                                                                                                                                                                                                                                                                                                                                                                                                                                                                                                                                                                                                                                                                                                                                                                                                                                                                                                                                                                                                                                                                                                                                                                                                                                                                                                                                                                                                                                                                                         | SA versus N<br>YTM C<br>3.55<br>4.46<br>7.26<br>9.18<br>9.65<br>10.70<br>11.08<br>9.65<br>11.35<br>11.31  | -13.00 -3.00 -3.00 -3.00 -3.00 -3.00 -3.00 -3.00 -3.00 -3.00 -3.00 -3.00 -3.00 -3.00 -3.00 -3.00 -3.00 -3.00 -3.00 -3.00 -3.00 -3.00 -3.00 -3.00 -3.00 -3.00 -3.00 -3.00 -3.00 -3.00 -3.00 -3.00 -3.00 -3.00                                                                                                                                                                                                                                                                                                                                                                                                                                                                                                                                                                                                                                                                                                                                                                                                                                                                                                                                                                                                                                                                                                                                                                                                                                                                                                                                                                                                                                                                                                                                                                                                                                                                                                                                                                                                                                                                                                                   | -6.37<br>-2.88<br>Chg [bp]<br>0.00<br>-3.00<br>-4.00<br>-3.00<br>-2.50<br>-1.50<br>-3.00<br>-2.00<br>-3.50 | -4.72  NA Bonds GC21 GC22 GC23 GC24 GC25 GC26 GC27 GC30 GC32 GC35 GC37 GC40 GC43 GC45 GC50  Change 0.030 0.371 -0.020 | 42.54<br>17.44<br>YTM<br>4.70<br>5.05<br>7.55<br>7.47<br>7.60<br>7.91<br>9.36<br>10.36<br>11.55<br>12.16<br>12.77<br>13.65<br>13.69<br>13.74<br>d/d %<br>0.01<br>0.16         | 268<br>119<br>Premium<br>24<br>59<br>59<br>29<br>21<br>34<br>65<br>18<br>72<br>85<br>109<br>179<br>230<br>234<br>243<br>mtd %<br>0.097<br>0.143 | 2 26  Chg [bp] -3.00 -3.00 -3.00 -4.00 -4.00 -4.00 -4.00 -3.00 -3.00 -2.50 -1.50 -2.00 -2.00 -2.00 -3.50  ytd % BoN 4.306 19 Feb 8.341 15 Apr 17 Jun 19 Aug  | 2018   2019   2020                                                                                                                                                                                                                                                                                                                                                                                                                                                                                                                                                                                                                                                                                                                                                                                                                                                                                                                                                                                                                                                                                                                                                                                                                                                                                                                                                                                                                                                                                                                                                                                                                                                                                                                                                                                                                                                                                                                                                                                                                                                                                                           |
| R208 R2023 R2023 R186 R2030 R213 R209 R2037 R214 R2044 R2048  UG Indices and It UG Money Marke UG Bond Index WIBAR Overnigh WIBAR 3m SA Repo Rate SA Prime Rate NAM Bank Rate                                                                                                                                                                                                                                                                                                                                                                                                                                                                                                                                                                                                                                                                                                                                                                                                                                                                                                                                                                                                                                                                                                                                                                                                                                                                                                                                                                                                                                                                                                                                                                                                                                                                                                                                                                                                                                                                                                                                                  | SA versus N<br>YTM (3<br>3.55<br>4.46<br>7.26<br>9.18<br>9.65<br>10.70<br>11.08<br>9.65<br>11.35<br>11.31 | -13.00 -3.00 -3.00 -3.00 -3.00 -3.00 -3.00 -3.00 -3.00 -3.00 -3.00 -3.00 -3.00 -3.00 -3.00 -3.00 -3.00 -3.00 -3.00 -3.00 -3.00 -3.00 -3.00 -3.00 -3.00 -3.00 -3.00 -3.00 -3.00 -3.00 -3.00 -3.75                                                                                                                                                                                                                                                                                                                                                                                                                                                                                                                                                                                                                                                                                                                                                                                                                                                                                                                                                                                                                                                                                                                                                                                                                                                                                                                                                                                                                                                                                                                                                                                                                                                                                                                                                                                                                                                                                                                               | -6.37<br>-2.88<br>Chg [bp]<br>0.00<br>-3.00<br>-4.00<br>-3.00<br>-2.50<br>-1.50<br>-3.00<br>-2.00<br>-3.50 | -4.72  NA Bonds GC21 GC22 GC23 GC24 GC25 GC26 GC27 GC30 GC32 GC35 GC37 GC40 GC43 GC45 GC50  Change 0.030 0.371 -0.020 | 42.54<br>17.44<br>YTM<br>4.70<br>5.05<br>7.55<br>7.47<br>7.60<br>7.91<br>9.36<br>10.36<br>11.55<br>12.16<br>12.77<br>13.65<br>13.69<br>13.74<br>d/d %<br>0.01<br>0.16         | 268<br>119<br>Premium<br>24<br>59<br>59<br>29<br>21<br>34<br>65<br>18<br>72<br>85<br>109<br>179<br>230<br>234<br>243<br>mtd %<br>0.097<br>0.143 | 2 26  Chg [bp] -3.00 -3.00 -3.00 -4.00 -4.00 -4.00 -4.00 -3.00 -2.50 -1.50 -2.00 -2.00 -2.00 -3.50  ytd % BoN 4.306 19 Feb 8.341 15 Apr 17 Jun 19 Aug 21 Oct | Color   Colo |
| R208 R2023 R2103 R218 R209 R2037 R214 R2044 R2048  JIG Indices and It JIG Money Mark JIG Bond Index WIBAR Overnigh WIBAR 3m SA Repo Rate SA Prime Rate                                                                                                                                                                                                                                                                                                                                                                                                                                                                                                                                                                                                                                                                                                                                                                                                                                                                                                                                                                                                                                                                                                                                                                                                                                                                                                                                                                                                                                                                                                                                                                                                                                                                                                                                                                                                                                                                                                                                                                         | SA versus N<br>YTM (3<br>3.55<br>4.46<br>7.26<br>9.18<br>9.65<br>10.70<br>11.08<br>9.65<br>11.35<br>11.31 | -13.00 -3.00 -3.00 -3.00 -3.00 -3.00 -3.00 -3.00 -3.00 -3.00 -3.00 -3.00 -3.00 -3.00 -3.00 -3.00 -3.00 -3.00 -3.00 -3.00 -3.00 -3.00 -3.00 -3.00 -3.00 -3.00 -3.00 -3.00 -3.00 -3.00 -3.00 -3.00 -3.00 -3.00 -3.00 -3.00 -3.00 -3.00 -3.00 -3.00 -3.00 -3.00 -3.00 -3.00 -3.00 -3.00 -3.00 -3.00 -3.00 -3.00 -3.00 -3.00 -3.00 -3.00 -3.00 -3.00 -3.00 -3.00 -3.00 -3.00 -3.00 -3.00 -3.00 -3.00 -3.00 -3.00 -3.00 -3.00 -3.00 -3.00 -3.00 -3.00 -3.00 -3.00 -3.00 -3.00 -3.00 -3.00 -3.00 -3.00 -3.00 -3.00 -3.00 -3.00 -3.00 -3.00 -3.00 -3.00 -3.00 -3.00 -3.00 -3.00 -3.00 -3.00 -3.00 -3.00 -3.00 -3.00 -3.00 -3.00 -3.00 -3.00 -3.00 -3.00 -3.00 -3.00 -3.00 -3.00 -3.00 -3.00 -3.00 -3.00 -3.00 -3.00 -3.00 -3.00 -3.00 -3.00 -3.00 -3.00 -3.00 -3.00 -3.00 -3.00 -3.00 -3.00 -3.00 -3.00 -3.00 -3.00 -3.00 -3.00 -3.00 -3.00 -3.00 -3.00 -3.00 -3.00 -3.00 -3.00 -3.00 -3.00 -3.00 -3.00 -3.00 -3.00 -3.00 -3.00 -3.00 -3.00 -3.00 -3.00 -3.00 -3.00 -3.00 -3.00 -3.00 -3.00 -3.00 -3.00 -3.00 -3.00 -3.00 -3.00 -3.00 -3.00 -3.00 -3.00 -3.00 -3.00 -3.00 -3.00 -3.00 -3.00 -3.00 -3.00 -3.00 -3.00 -3.00 -3.00 -3.00 -3.00 -3.00 -3.00 -3.00 -3.00 -3.00 -3.00 -3.00 -3.00 -3.00 -3.00 -3.00 -3.00 -3.00 -3.00 -3.00 -3.00 -3.00 -3.00 -3.00 -3.00 -3.00 -3.00 -3.00 -3.00 -3.00 -3.00 -3.00 -3.00 -3.00 -3.00 -3.00 -3.00 -3.00 -3.00 -3.00 -3.00 -3.00 -3.00 -3.00 -3.00 -3.00 -3.00 -3.00 -3.00 -3.00 -3.00 -3.00 -3.00 -3.00 -3.00 -3.00 -3.00 -3.00 -3.00 -3.00 -3.00 -3.00 -3.00 -3.00 -3.00 -3.00 -3.00 -3.00 -3.00 -3.00 -3.00 -3.00 -3.00 -3.00 -3.00 -3.00 -3.00 -3.00 -3.00 -3.00 -3.00 -3.00 -3.00 -3.00 -3.00 -3.00 -3.00 -3.00 -3.00 -3.00 -3.00 -3.00 -3.00 -3.00 -3.00 -3.00 -3.00 -3.00 -3.00 -3.00 -3.00 -3.00 -3.00 -3.00 -3.00 -3.00 -3.00 -3.00 -3.00 -3.00 -3.00 -3.00 -3.00 -3.00 -3.00 -3.00 -3.00 -3.00 -3.00 -3.00 -3.00 -3.00 -3.00 -3.00 -3.00 -3.00 -3.00 -3.00 -3.00 -3.00 -3.00 -3.00 -3.00 -3.00 -3.00 -3.00 -3.00 -3.00 -3.00 -3.00 -3.00 -3.00 -3.00 -3.00 -3.00 -3.00 -3.00 -3.00 -3.00 -3.00 -3.00 -3.00 -3.00 -3.00 -3.00 -3.00 -3.00 -3.00 -3.00 -3.00 -3.00 -3.00 -3.00 -3.00 | -6.37<br>-2.88<br>Chg [bp]<br>0.00<br>-3.00<br>-4.00<br>-3.00<br>-2.50<br>-1.50<br>-3.00<br>-2.00<br>-3.50 | -4.72  NA Bonds GC21 GC22 GC23 GC24 GC25 GC26 GC27 GC30 GC32 GC35 GC37 GC40 GC43 GC45 GC50  Change 0.030 0.371 -0.020 | 42.54<br>17.44<br>YTM<br>4.70<br>5.05<br>7.55<br>7.47<br>7.60<br>7.91<br>9.36<br>10.36<br>11.55<br>12.16<br>12.77<br>13.65<br>13.69<br>13.74<br>d/d %<br>0.01<br>0.16         | 268<br>119<br>Premium<br>24<br>59<br>59<br>29<br>21<br>34<br>65<br>18<br>72<br>85<br>109<br>179<br>230<br>234<br>243<br>mtd %<br>0.097<br>0.143 | 2 26  Chg [bp] -3.00 -3.00 -3.00 -4.00 -4.00 -4.00 -4.00 -3.00 -2.50 -1.50 -2.00 -2.00 -2.00 -3.50  ytd % BoN 4.306 19 Feb 8.341 15 Apr 17 Jun 19 Aug 21 Oct | 2018   2019   2020                                                                                                                                                                                                                                                                                                                                                                                                                                                                                                                                                                                                                                                                                                                                                                                                                                                                                                                                                                                                                                                                                                                                                                                                                                                                                                                                                                                                                                                                                                                                                                                                                                                                                                                                                                                                                                                                                                                                                                                                                                                                                                           |