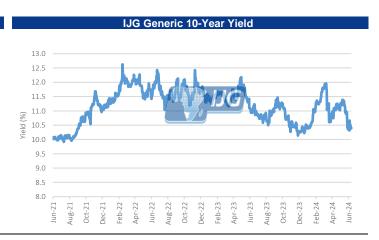

## **IJG** Daily Bulletin

Monday, 08 July 2024

Local Indices

| Local Indices                                                                                                                                              |                                                                                                                                                               |                                                                                                                                                                                                                                                                                                                                                                                                                                                                                                                                                                                                                                                                                                                                                                                                                                                                                                                                                                                                                                                                                                                                                                                                                                                                                                                                                                                                                                                                                                                                                                                                                                                                                                                                                                                                                                                                                                                                                                                                                                                                                                                                                                                                                                                                                                                                                                                                                                                                                                                                                                                                                                                                                                                                                                                                                                      |                                                             |                                                                                                                                                  |                                                                                                                               |                                                                                                                                                       |                                                                                                                       |
|------------------------------------------------------------------------------------------------------------------------------------------------------------|---------------------------------------------------------------------------------------------------------------------------------------------------------------|--------------------------------------------------------------------------------------------------------------------------------------------------------------------------------------------------------------------------------------------------------------------------------------------------------------------------------------------------------------------------------------------------------------------------------------------------------------------------------------------------------------------------------------------------------------------------------------------------------------------------------------------------------------------------------------------------------------------------------------------------------------------------------------------------------------------------------------------------------------------------------------------------------------------------------------------------------------------------------------------------------------------------------------------------------------------------------------------------------------------------------------------------------------------------------------------------------------------------------------------------------------------------------------------------------------------------------------------------------------------------------------------------------------------------------------------------------------------------------------------------------------------------------------------------------------------------------------------------------------------------------------------------------------------------------------------------------------------------------------------------------------------------------------------------------------------------------------------------------------------------------------------------------------------------------------------------------------------------------------------------------------------------------------------------------------------------------------------------------------------------------------------------------------------------------------------------------------------------------------------------------------------------------------------------------------------------------------------------------------------------------------------------------------------------------------------------------------------------------------------------------------------------------------------------------------------------------------------------------------------------------------------------------------------------------------------------------------------------------------------------------------------------------------------------------------------------------------|-------------------------------------------------------------|--------------------------------------------------------------------------------------------------------------------------------------------------|-------------------------------------------------------------------------------------------------------------------------------|-------------------------------------------------------------------------------------------------------------------------------------------------------|-----------------------------------------------------------------------------------------------------------------------|
|                                                                                                                                                            | Level                                                                                                                                                         | Net Change                                                                                                                                                                                                                                                                                                                                                                                                                                                                                                                                                                                                                                                                                                                                                                                                                                                                                                                                                                                                                                                                                                                                                                                                                                                                                                                                                                                                                                                                                                                                                                                                                                                                                                                                                                                                                                                                                                                                                                                                                                                                                                                                                                                                                                                                                                                                                                                                                                                                                                                                                                                                                                                                                                                                                                                                                           | d/d %                                                       | mtd %                                                                                                                                            | ytd %                                                                                                                         | 52Wk High                                                                                                                                             | 52Wk Low                                                                                                              |
| NSX Overall                                                                                                                                                | 1792                                                                                                                                                          | -12.62                                                                                                                                                                                                                                                                                                                                                                                                                                                                                                                                                                                                                                                                                                                                                                                                                                                                                                                                                                                                                                                                                                                                                                                                                                                                                                                                                                                                                                                                                                                                                                                                                                                                                                                                                                                                                                                                                                                                                                                                                                                                                                                                                                                                                                                                                                                                                                                                                                                                                                                                                                                                                                                                                                                                                                                                                               | -0.70                                                       | -0.34                                                                                                                                            | 9.69                                                                                                                          | 1811                                                                                                                                                  | 102                                                                                                                   |
| NSX Local                                                                                                                                                  | 680                                                                                                                                                           | 0.00                                                                                                                                                                                                                                                                                                                                                                                                                                                                                                                                                                                                                                                                                                                                                                                                                                                                                                                                                                                                                                                                                                                                                                                                                                                                                                                                                                                                                                                                                                                                                                                                                                                                                                                                                                                                                                                                                                                                                                                                                                                                                                                                                                                                                                                                                                                                                                                                                                                                                                                                                                                                                                                                                                                                                                                                                                 | 0.00                                                        | 0.16                                                                                                                                             | 1.29                                                                                                                          | 693                                                                                                                                                   | 44                                                                                                                    |
| SE ALSI                                                                                                                                                    | 80797                                                                                                                                                         | -357.90                                                                                                                                                                                                                                                                                                                                                                                                                                                                                                                                                                                                                                                                                                                                                                                                                                                                                                                                                                                                                                                                                                                                                                                                                                                                                                                                                                                                                                                                                                                                                                                                                                                                                                                                                                                                                                                                                                                                                                                                                                                                                                                                                                                                                                                                                                                                                                                                                                                                                                                                                                                                                                                                                                                                                                                                                              | -0.44                                                       | 1.37                                                                                                                                             | 5.08                                                                                                                          | 81456                                                                                                                                                 | 69128                                                                                                                 |
| SE Top 40                                                                                                                                                  | 73729                                                                                                                                                         | -262.67                                                                                                                                                                                                                                                                                                                                                                                                                                                                                                                                                                                                                                                                                                                                                                                                                                                                                                                                                                                                                                                                                                                                                                                                                                                                                                                                                                                                                                                                                                                                                                                                                                                                                                                                                                                                                                                                                                                                                                                                                                                                                                                                                                                                                                                                                                                                                                                                                                                                                                                                                                                                                                                                                                                                                                                                                              | -0.35                                                       | 1.03                                                                                                                                             | 4.59                                                                                                                          | 74448                                                                                                                                                 | 63312                                                                                                                 |
| SE INDI                                                                                                                                                    | 107958                                                                                                                                                        | -745.00                                                                                                                                                                                                                                                                                                                                                                                                                                                                                                                                                                                                                                                                                                                                                                                                                                                                                                                                                                                                                                                                                                                                                                                                                                                                                                                                                                                                                                                                                                                                                                                                                                                                                                                                                                                                                                                                                                                                                                                                                                                                                                                                                                                                                                                                                                                                                                                                                                                                                                                                                                                                                                                                                                                                                                                                                              | -0.69                                                       | -0.25                                                                                                                                            | 4.09                                                                                                                          | 112022                                                                                                                                                | 92852                                                                                                                 |
| SE FINI                                                                                                                                                    | 18947                                                                                                                                                         | -162.39                                                                                                                                                                                                                                                                                                                                                                                                                                                                                                                                                                                                                                                                                                                                                                                                                                                                                                                                                                                                                                                                                                                                                                                                                                                                                                                                                                                                                                                                                                                                                                                                                                                                                                                                                                                                                                                                                                                                                                                                                                                                                                                                                                                                                                                                                                                                                                                                                                                                                                                                                                                                                                                                                                                                                                                                                              | -0.85                                                       | 0.41                                                                                                                                             | 6.01                                                                                                                          | 19637                                                                                                                                                 | 15313                                                                                                                 |
| SE RESI                                                                                                                                                    | 61947                                                                                                                                                         | 492.92                                                                                                                                                                                                                                                                                                                                                                                                                                                                                                                                                                                                                                                                                                                                                                                                                                                                                                                                                                                                                                                                                                                                                                                                                                                                                                                                                                                                                                                                                                                                                                                                                                                                                                                                                                                                                                                                                                                                                                                                                                                                                                                                                                                                                                                                                                                                                                                                                                                                                                                                                                                                                                                                                                                                                                                                                               | 0.80                                                        | 4.89                                                                                                                                             | 7.67                                                                                                                          | 66214                                                                                                                                                 | 48725                                                                                                                 |
| SE Banks                                                                                                                                                   | 11849                                                                                                                                                         | -94.46                                                                                                                                                                                                                                                                                                                                                                                                                                                                                                                                                                                                                                                                                                                                                                                                                                                                                                                                                                                                                                                                                                                                                                                                                                                                                                                                                                                                                                                                                                                                                                                                                                                                                                                                                                                                                                                                                                                                                                                                                                                                                                                                                                                                                                                                                                                                                                                                                                                                                                                                                                                                                                                                                                                                                                                                                               | -0.79                                                       | 0.14                                                                                                                                             | 8.23                                                                                                                          | 12312                                                                                                                                                 | 9370                                                                                                                  |
| Slobal Indice                                                                                                                                              |                                                                                                                                                               | 54.40                                                                                                                                                                                                                                                                                                                                                                                                                                                                                                                                                                                                                                                                                                                                                                                                                                                                                                                                                                                                                                                                                                                                                                                                                                                                                                                                                                                                                                                                                                                                                                                                                                                                                                                                                                                                                                                                                                                                                                                                                                                                                                                                                                                                                                                                                                                                                                                                                                                                                                                                                                                                                                                                                                                                                                                                                                | 0.75                                                        | 0.11                                                                                                                                             | 0.25                                                                                                                          | 12512                                                                                                                                                 | 3370                                                                                                                  |
| Jobai Illaice                                                                                                                                              | Level                                                                                                                                                         | Net Change                                                                                                                                                                                                                                                                                                                                                                                                                                                                                                                                                                                                                                                                                                                                                                                                                                                                                                                                                                                                                                                                                                                                                                                                                                                                                                                                                                                                                                                                                                                                                                                                                                                                                                                                                                                                                                                                                                                                                                                                                                                                                                                                                                                                                                                                                                                                                                                                                                                                                                                                                                                                                                                                                                                                                                                                                           | d/d %                                                       | mtd %                                                                                                                                            | ytd %                                                                                                                         | 52Wk High                                                                                                                                             | 52Wk Low                                                                                                              |
| ow Jones                                                                                                                                                   | 39376                                                                                                                                                         | 67.87                                                                                                                                                                                                                                                                                                                                                                                                                                                                                                                                                                                                                                                                                                                                                                                                                                                                                                                                                                                                                                                                                                                                                                                                                                                                                                                                                                                                                                                                                                                                                                                                                                                                                                                                                                                                                                                                                                                                                                                                                                                                                                                                                                                                                                                                                                                                                                                                                                                                                                                                                                                                                                                                                                                                                                                                                                | 0.17                                                        | 0.66                                                                                                                                             | 4.47                                                                                                                          | 40077                                                                                                                                                 | 32327                                                                                                                 |
| &P 500                                                                                                                                                     | 5567                                                                                                                                                          | 30.17                                                                                                                                                                                                                                                                                                                                                                                                                                                                                                                                                                                                                                                                                                                                                                                                                                                                                                                                                                                                                                                                                                                                                                                                                                                                                                                                                                                                                                                                                                                                                                                                                                                                                                                                                                                                                                                                                                                                                                                                                                                                                                                                                                                                                                                                                                                                                                                                                                                                                                                                                                                                                                                                                                                                                                                                                                | 0.54                                                        | 1.95                                                                                                                                             | 16.72                                                                                                                         | 5570                                                                                                                                                  | 4104                                                                                                                  |
| IASDAQ                                                                                                                                                     | 18353                                                                                                                                                         | 164.46                                                                                                                                                                                                                                                                                                                                                                                                                                                                                                                                                                                                                                                                                                                                                                                                                                                                                                                                                                                                                                                                                                                                                                                                                                                                                                                                                                                                                                                                                                                                                                                                                                                                                                                                                                                                                                                                                                                                                                                                                                                                                                                                                                                                                                                                                                                                                                                                                                                                                                                                                                                                                                                                                                                                                                                                                               | 0.90                                                        | 3.50                                                                                                                                             | 22.26                                                                                                                         | 18366                                                                                                                                                 | 12544                                                                                                                 |
| TSE100                                                                                                                                                     | 8204                                                                                                                                                          | -37.33                                                                                                                                                                                                                                                                                                                                                                                                                                                                                                                                                                                                                                                                                                                                                                                                                                                                                                                                                                                                                                                                                                                                                                                                                                                                                                                                                                                                                                                                                                                                                                                                                                                                                                                                                                                                                                                                                                                                                                                                                                                                                                                                                                                                                                                                                                                                                                                                                                                                                                                                                                                                                                                                                                                                                                                                                               | -0.45                                                       | 0.49                                                                                                                                             | 6.09                                                                                                                          | 8474                                                                                                                                                  | 7216                                                                                                                  |
|                                                                                                                                                            |                                                                                                                                                               |                                                                                                                                                                                                                                                                                                                                                                                                                                                                                                                                                                                                                                                                                                                                                                                                                                                                                                                                                                                                                                                                                                                                                                                                                                                                                                                                                                                                                                                                                                                                                                                                                                                                                                                                                                                                                                                                                                                                                                                                                                                                                                                                                                                                                                                                                                                                                                                                                                                                                                                                                                                                                                                                                                                                                                                                                                      |                                                             |                                                                                                                                                  |                                                                                                                               |                                                                                                                                                       |                                                                                                                       |
| )AX                                                                                                                                                        | 18475                                                                                                                                                         | 24.97                                                                                                                                                                                                                                                                                                                                                                                                                                                                                                                                                                                                                                                                                                                                                                                                                                                                                                                                                                                                                                                                                                                                                                                                                                                                                                                                                                                                                                                                                                                                                                                                                                                                                                                                                                                                                                                                                                                                                                                                                                                                                                                                                                                                                                                                                                                                                                                                                                                                                                                                                                                                                                                                                                                                                                                                                                | 0.14                                                        | 1.32                                                                                                                                             | 10.29                                                                                                                         | 18893                                                                                                                                                 | 14630                                                                                                                 |
| lang Seng                                                                                                                                                  | 17561                                                                                                                                                         | -238.22                                                                                                                                                                                                                                                                                                                                                                                                                                                                                                                                                                                                                                                                                                                                                                                                                                                                                                                                                                                                                                                                                                                                                                                                                                                                                                                                                                                                                                                                                                                                                                                                                                                                                                                                                                                                                                                                                                                                                                                                                                                                                                                                                                                                                                                                                                                                                                                                                                                                                                                                                                                                                                                                                                                                                                                                                              | -1.34                                                       | -0.89                                                                                                                                            | 3.02                                                                                                                          | 20361                                                                                                                                                 | 14794                                                                                                                 |
| likkei                                                                                                                                                     | 40963                                                                                                                                                         | 50.18                                                                                                                                                                                                                                                                                                                                                                                                                                                                                                                                                                                                                                                                                                                                                                                                                                                                                                                                                                                                                                                                                                                                                                                                                                                                                                                                                                                                                                                                                                                                                                                                                                                                                                                                                                                                                                                                                                                                                                                                                                                                                                                                                                                                                                                                                                                                                                                                                                                                                                                                                                                                                                                                                                                                                                                                                                | 0.12                                                        | 3.49                                                                                                                                             | 22.41                                                                                                                         | 41112                                                                                                                                                 | 30488                                                                                                                 |
| Currencies                                                                                                                                                 |                                                                                                                                                               |                                                                                                                                                                                                                                                                                                                                                                                                                                                                                                                                                                                                                                                                                                                                                                                                                                                                                                                                                                                                                                                                                                                                                                                                                                                                                                                                                                                                                                                                                                                                                                                                                                                                                                                                                                                                                                                                                                                                                                                                                                                                                                                                                                                                                                                                                                                                                                                                                                                                                                                                                                                                                                                                                                                                                                                                                                      |                                                             |                                                                                                                                                  |                                                                                                                               |                                                                                                                                                       |                                                                                                                       |
|                                                                                                                                                            | Level                                                                                                                                                         | Net Change                                                                                                                                                                                                                                                                                                                                                                                                                                                                                                                                                                                                                                                                                                                                                                                                                                                                                                                                                                                                                                                                                                                                                                                                                                                                                                                                                                                                                                                                                                                                                                                                                                                                                                                                                                                                                                                                                                                                                                                                                                                                                                                                                                                                                                                                                                                                                                                                                                                                                                                                                                                                                                                                                                                                                                                                                           | d/d %                                                       | mtd %                                                                                                                                            | ytd %                                                                                                                         | 52Wk High                                                                                                                                             | 52Wk Low                                                                                                              |
| \$/US\$                                                                                                                                                    | 18.16                                                                                                                                                         | -0.02                                                                                                                                                                                                                                                                                                                                                                                                                                                                                                                                                                                                                                                                                                                                                                                                                                                                                                                                                                                                                                                                                                                                                                                                                                                                                                                                                                                                                                                                                                                                                                                                                                                                                                                                                                                                                                                                                                                                                                                                                                                                                                                                                                                                                                                                                                                                                                                                                                                                                                                                                                                                                                                                                                                                                                                                                                | 0.12                                                        | 0.17                                                                                                                                             | 1.10                                                                                                                          | 19.64                                                                                                                                                 | 17.42                                                                                                                 |
| \$/£                                                                                                                                                       | 23.27                                                                                                                                                         | -0.02                                                                                                                                                                                                                                                                                                                                                                                                                                                                                                                                                                                                                                                                                                                                                                                                                                                                                                                                                                                                                                                                                                                                                                                                                                                                                                                                                                                                                                                                                                                                                                                                                                                                                                                                                                                                                                                                                                                                                                                                                                                                                                                                                                                                                                                                                                                                                                                                                                                                                                                                                                                                                                                                                                                                                                                                                                | 0.08                                                        | -1.11                                                                                                                                            | 0.10                                                                                                                          | 24.59                                                                                                                                                 | 22.38                                                                                                                 |
| \$/€                                                                                                                                                       | 19.67                                                                                                                                                         | -0.02                                                                                                                                                                                                                                                                                                                                                                                                                                                                                                                                                                                                                                                                                                                                                                                                                                                                                                                                                                                                                                                                                                                                                                                                                                                                                                                                                                                                                                                                                                                                                                                                                                                                                                                                                                                                                                                                                                                                                                                                                                                                                                                                                                                                                                                                                                                                                                                                                                                                                                                                                                                                                                                                                                                                                                                                                                | 0.10                                                        | -0.85                                                                                                                                            | 2.61                                                                                                                          | 21.07                                                                                                                                                 | 19.10                                                                                                                 |
| \$/AUD\$                                                                                                                                                   | 12.26                                                                                                                                                         | -0.01                                                                                                                                                                                                                                                                                                                                                                                                                                                                                                                                                                                                                                                                                                                                                                                                                                                                                                                                                                                                                                                                                                                                                                                                                                                                                                                                                                                                                                                                                                                                                                                                                                                                                                                                                                                                                                                                                                                                                                                                                                                                                                                                                                                                                                                                                                                                                                                                                                                                                                                                                                                                                                                                                                                                                                                                                                | 0.04                                                        | -1.01                                                                                                                                            | 1.67                                                                                                                          | 12.75                                                                                                                                                 | 11.70                                                                                                                 |
| \$/CAD\$                                                                                                                                                   | 13.32                                                                                                                                                         | -0.01                                                                                                                                                                                                                                                                                                                                                                                                                                                                                                                                                                                                                                                                                                                                                                                                                                                                                                                                                                                                                                                                                                                                                                                                                                                                                                                                                                                                                                                                                                                                                                                                                                                                                                                                                                                                                                                                                                                                                                                                                                                                                                                                                                                                                                                                                                                                                                                                                                                                                                                                                                                                                                                                                                                                                                                                                                | 0.04                                                        | -0.09                                                                                                                                            | 3.72                                                                                                                          | 14.38                                                                                                                                                 | 13.06                                                                                                                 |
| IS\$/€                                                                                                                                                     |                                                                                                                                                               |                                                                                                                                                                                                                                                                                                                                                                                                                                                                                                                                                                                                                                                                                                                                                                                                                                                                                                                                                                                                                                                                                                                                                                                                                                                                                                                                                                                                                                                                                                                                                                                                                                                                                                                                                                                                                                                                                                                                                                                                                                                                                                                                                                                                                                                                                                                                                                                                                                                                                                                                                                                                                                                                                                                                                                                                                                      |                                                             |                                                                                                                                                  |                                                                                                                               |                                                                                                                                                       |                                                                                                                       |
|                                                                                                                                                            | 1.08                                                                                                                                                          | 0.00                                                                                                                                                                                                                                                                                                                                                                                                                                                                                                                                                                                                                                                                                                                                                                                                                                                                                                                                                                                                                                                                                                                                                                                                                                                                                                                                                                                                                                                                                                                                                                                                                                                                                                                                                                                                                                                                                                                                                                                                                                                                                                                                                                                                                                                                                                                                                                                                                                                                                                                                                                                                                                                                                                                                                                                                                                 | -0.10                                                       | 1.08                                                                                                                                             | -1.90                                                                                                                         | 1.13                                                                                                                                                  | 1.04                                                                                                                  |
| JS\$/¥                                                                                                                                                     | 160.54                                                                                                                                                        | -0.21                                                                                                                                                                                                                                                                                                                                                                                                                                                                                                                                                                                                                                                                                                                                                                                                                                                                                                                                                                                                                                                                                                                                                                                                                                                                                                                                                                                                                                                                                                                                                                                                                                                                                                                                                                                                                                                                                                                                                                                                                                                                                                                                                                                                                                                                                                                                                                                                                                                                                                                                                                                                                                                                                                                                                                                                                                | 0.13                                                        | 0.21                                                                                                                                             | -12.15                                                                                                                        | 161.95                                                                                                                                                | 137.25                                                                                                                |
| commodities                                                                                                                                                |                                                                                                                                                               | N. edi                                                                                                                                                                                                                                                                                                                                                                                                                                                                                                                                                                                                                                                                                                                                                                                                                                                                                                                                                                                                                                                                                                                                                                                                                                                                                                                                                                                                                                                                                                                                                                                                                                                                                                                                                                                                                                                                                                                                                                                                                                                                                                                                                                                                                                                                                                                                                                                                                                                                                                                                                                                                                                                                                                                                                                                                                               | lilai                                                       | . 10                                                                                                                                             | . 10/                                                                                                                         |                                                                                                                                                       |                                                                                                                       |
|                                                                                                                                                            | Level                                                                                                                                                         | Net Change                                                                                                                                                                                                                                                                                                                                                                                                                                                                                                                                                                                                                                                                                                                                                                                                                                                                                                                                                                                                                                                                                                                                                                                                                                                                                                                                                                                                                                                                                                                                                                                                                                                                                                                                                                                                                                                                                                                                                                                                                                                                                                                                                                                                                                                                                                                                                                                                                                                                                                                                                                                                                                                                                                                                                                                                                           | d/d %                                                       | mtd %                                                                                                                                            | ytd %                                                                                                                         | 52Wk High                                                                                                                                             | 52Wk Low                                                                                                              |
| rent Crude                                                                                                                                                 | 86.41                                                                                                                                                         | -0.13                                                                                                                                                                                                                                                                                                                                                                                                                                                                                                                                                                                                                                                                                                                                                                                                                                                                                                                                                                                                                                                                                                                                                                                                                                                                                                                                                                                                                                                                                                                                                                                                                                                                                                                                                                                                                                                                                                                                                                                                                                                                                                                                                                                                                                                                                                                                                                                                                                                                                                                                                                                                                                                                                                                                                                                                                                | -0.15                                                       | 1.66                                                                                                                                             | 13.89                                                                                                                         | 89.32                                                                                                                                                 | 73.37                                                                                                                 |
| iold                                                                                                                                                       | 2385.05                                                                                                                                                       | -7.10                                                                                                                                                                                                                                                                                                                                                                                                                                                                                                                                                                                                                                                                                                                                                                                                                                                                                                                                                                                                                                                                                                                                                                                                                                                                                                                                                                                                                                                                                                                                                                                                                                                                                                                                                                                                                                                                                                                                                                                                                                                                                                                                                                                                                                                                                                                                                                                                                                                                                                                                                                                                                                                                                                                                                                                                                                | -0.30                                                       | 2.51                                                                                                                                             | 15.61                                                                                                                         | 2450.07                                                                                                                                               | 1810.51                                                                                                               |
| latinum                                                                                                                                                    | 1025.13                                                                                                                                                       | -4.97                                                                                                                                                                                                                                                                                                                                                                                                                                                                                                                                                                                                                                                                                                                                                                                                                                                                                                                                                                                                                                                                                                                                                                                                                                                                                                                                                                                                                                                                                                                                                                                                                                                                                                                                                                                                                                                                                                                                                                                                                                                                                                                                                                                                                                                                                                                                                                                                                                                                                                                                                                                                                                                                                                                                                                                                                                | -0.48                                                       | 2.90                                                                                                                                             | 3.35                                                                                                                          | 1095.69                                                                                                                                               | 843.10                                                                                                                |
| opper                                                                                                                                                      | 462.10                                                                                                                                                        | -3.10                                                                                                                                                                                                                                                                                                                                                                                                                                                                                                                                                                                                                                                                                                                                                                                                                                                                                                                                                                                                                                                                                                                                                                                                                                                                                                                                                                                                                                                                                                                                                                                                                                                                                                                                                                                                                                                                                                                                                                                                                                                                                                                                                                                                                                                                                                                                                                                                                                                                                                                                                                                                                                                                                                                                                                                                                                | -0.67                                                       | 5.23                                                                                                                                             | 17.22                                                                                                                         | 513.10                                                                                                                                                | 361.70                                                                                                                |
| ilver                                                                                                                                                      | 31.10                                                                                                                                                         | -0.12                                                                                                                                                                                                                                                                                                                                                                                                                                                                                                                                                                                                                                                                                                                                                                                                                                                                                                                                                                                                                                                                                                                                                                                                                                                                                                                                                                                                                                                                                                                                                                                                                                                                                                                                                                                                                                                                                                                                                                                                                                                                                                                                                                                                                                                                                                                                                                                                                                                                                                                                                                                                                                                                                                                                                                                                                                | -0.39                                                       | 6.71                                                                                                                                             | 30.69                                                                                                                         | 32.52                                                                                                                                                 | 20.69                                                                                                                 |
| alladium                                                                                                                                                   | 1014.00                                                                                                                                                       | -25.60                                                                                                                                                                                                                                                                                                                                                                                                                                                                                                                                                                                                                                                                                                                                                                                                                                                                                                                                                                                                                                                                                                                                                                                                                                                                                                                                                                                                                                                                                                                                                                                                                                                                                                                                                                                                                                                                                                                                                                                                                                                                                                                                                                                                                                                                                                                                                                                                                                                                                                                                                                                                                                                                                                                                                                                                                               | -2.46                                                       | 3.69                                                                                                                                             | -9.86                                                                                                                         | 1275.00                                                                                                                                               | 871.00                                                                                                                |
| Jranium                                                                                                                                                    | 85.50                                                                                                                                                         | 0.00                                                                                                                                                                                                                                                                                                                                                                                                                                                                                                                                                                                                                                                                                                                                                                                                                                                                                                                                                                                                                                                                                                                                                                                                                                                                                                                                                                                                                                                                                                                                                                                                                                                                                                                                                                                                                                                                                                                                                                                                                                                                                                                                                                                                                                                                                                                                                                                                                                                                                                                                                                                                                                                                                                                                                                                                                                 | 0.00                                                        | 1.48                                                                                                                                             | -6.56                                                                                                                         | 107.00                                                                                                                                                | 55.30                                                                                                                 |
|                                                                                                                                                            | 85.50                                                                                                                                                         | 0.00                                                                                                                                                                                                                                                                                                                                                                                                                                                                                                                                                                                                                                                                                                                                                                                                                                                                                                                                                                                                                                                                                                                                                                                                                                                                                                                                                                                                                                                                                                                                                                                                                                                                                                                                                                                                                                                                                                                                                                                                                                                                                                                                                                                                                                                                                                                                                                                                                                                                                                                                                                                                                                                                                                                                                                                                                                 | 0.00                                                        | 1.48                                                                                                                                             | -0.50                                                                                                                         | 107.00                                                                                                                                                | 55.50                                                                                                                 |
| ISX Local                                                                                                                                                  | Level                                                                                                                                                         | Last Change                                                                                                                                                                                                                                                                                                                                                                                                                                                                                                                                                                                                                                                                                                                                                                                                                                                                                                                                                                                                                                                                                                                                                                                                                                                                                                                                                                                                                                                                                                                                                                                                                                                                                                                                                                                                                                                                                                                                                                                                                                                                                                                                                                                                                                                                                                                                                                                                                                                                                                                                                                                                                                                                                                                                                                                                                          | Last %                                                      | mtd %                                                                                                                                            | ytd %                                                                                                                         | 52Wk High                                                                                                                                             | 52Wk Low                                                                                                              |
| NE                                                                                                                                                         | 899                                                                                                                                                           | 0.00                                                                                                                                                                                                                                                                                                                                                                                                                                                                                                                                                                                                                                                                                                                                                                                                                                                                                                                                                                                                                                                                                                                                                                                                                                                                                                                                                                                                                                                                                                                                                                                                                                                                                                                                                                                                                                                                                                                                                                                                                                                                                                                                                                                                                                                                                                                                                                                                                                                                                                                                                                                                                                                                                                                                                                                                                                 | 0.00                                                        | 0.00                                                                                                                                             | 0.00                                                                                                                          | 899                                                                                                                                                   | 899                                                                                                                   |
| GP                                                                                                                                                         | 1930                                                                                                                                                          |                                                                                                                                                                                                                                                                                                                                                                                                                                                                                                                                                                                                                                                                                                                                                                                                                                                                                                                                                                                                                                                                                                                                                                                                                                                                                                                                                                                                                                                                                                                                                                                                                                                                                                                                                                                                                                                                                                                                                                                                                                                                                                                                                                                                                                                                                                                                                                                                                                                                                                                                                                                                                                                                                                                                                                                                                                      | 0.00                                                        | 0.00                                                                                                                                             |                                                                                                                               | 1930                                                                                                                                                  |                                                                                                                       |
|                                                                                                                                                            |                                                                                                                                                               | 0.00                                                                                                                                                                                                                                                                                                                                                                                                                                                                                                                                                                                                                                                                                                                                                                                                                                                                                                                                                                                                                                                                                                                                                                                                                                                                                                                                                                                                                                                                                                                                                                                                                                                                                                                                                                                                                                                                                                                                                                                                                                                                                                                                                                                                                                                                                                                                                                                                                                                                                                                                                                                                                                                                                                                                                                                                                                 | 0.00                                                        | 1.05                                                                                                                                             | 13.86                                                                                                                         |                                                                                                                                                       |                                                                                                                       |
| NB                                                                                                                                                         | 4699                                                                                                                                                          |                                                                                                                                                                                                                                                                                                                                                                                                                                                                                                                                                                                                                                                                                                                                                                                                                                                                                                                                                                                                                                                                                                                                                                                                                                                                                                                                                                                                                                                                                                                                                                                                                                                                                                                                                                                                                                                                                                                                                                                                                                                                                                                                                                                                                                                                                                                                                                                                                                                                                                                                                                                                                                                                                                                                                                                                                                      |                                                             |                                                                                                                                                  | 4.42                                                                                                                          |                                                                                                                                                       |                                                                                                                       |
| HN                                                                                                                                                         |                                                                                                                                                               |                                                                                                                                                                                                                                                                                                                                                                                                                                                                                                                                                                                                                                                                                                                                                                                                                                                                                                                                                                                                                                                                                                                                                                                                                                                                                                                                                                                                                                                                                                                                                                                                                                                                                                                                                                                                                                                                                                                                                                                                                                                                                                                                                                                                                                                                                                                                                                                                                                                                                                                                                                                                                                                                                                                                                                                                                                      |                                                             |                                                                                                                                                  | -4.12                                                                                                                         | 5200                                                                                                                                                  | 4649                                                                                                                  |
| <b>NOC</b>                                                                                                                                                 | 465                                                                                                                                                           | 0.00                                                                                                                                                                                                                                                                                                                                                                                                                                                                                                                                                                                                                                                                                                                                                                                                                                                                                                                                                                                                                                                                                                                                                                                                                                                                                                                                                                                                                                                                                                                                                                                                                                                                                                                                                                                                                                                                                                                                                                                                                                                                                                                                                                                                                                                                                                                                                                                                                                                                                                                                                                                                                                                                                                                                                                                                                                 | 0.00                                                        | 0.00                                                                                                                                             | 18.93                                                                                                                         | 5200<br>465                                                                                                                                           | 4649<br>385                                                                                                           |
|                                                                                                                                                            | 762                                                                                                                                                           | 0.00<br>0.00                                                                                                                                                                                                                                                                                                                                                                                                                                                                                                                                                                                                                                                                                                                                                                                                                                                                                                                                                                                                                                                                                                                                                                                                                                                                                                                                                                                                                                                                                                                                                                                                                                                                                                                                                                                                                                                                                                                                                                                                                                                                                                                                                                                                                                                                                                                                                                                                                                                                                                                                                                                                                                                                                                                                                                                                                         | 0.00<br>0.00                                                | 0.00<br>-0.26                                                                                                                                    | 18.93<br>0.13                                                                                                                 | 5200<br>465<br>850                                                                                                                                    | 4649<br>385<br>708                                                                                                    |
|                                                                                                                                                            | 762<br>72                                                                                                                                                     | 0.00<br>0.00<br>0.00                                                                                                                                                                                                                                                                                                                                                                                                                                                                                                                                                                                                                                                                                                                                                                                                                                                                                                                                                                                                                                                                                                                                                                                                                                                                                                                                                                                                                                                                                                                                                                                                                                                                                                                                                                                                                                                                                                                                                                                                                                                                                                                                                                                                                                                                                                                                                                                                                                                                                                                                                                                                                                                                                                                                                                                                                 | 0.00<br>0.00<br>0.00                                        | 0.00<br>-0.26<br>0.00                                                                                                                            | 18.93                                                                                                                         | 5200<br>465<br>850<br>72                                                                                                                              | 4649<br>385<br>708<br>68                                                                                              |
|                                                                                                                                                            | 762                                                                                                                                                           | 0.00<br>0.00                                                                                                                                                                                                                                                                                                                                                                                                                                                                                                                                                                                                                                                                                                                                                                                                                                                                                                                                                                                                                                                                                                                                                                                                                                                                                                                                                                                                                                                                                                                                                                                                                                                                                                                                                                                                                                                                                                                                                                                                                                                                                                                                                                                                                                                                                                                                                                                                                                                                                                                                                                                                                                                                                                                                                                                                                         | 0.00<br>0.00                                                | 0.00<br>-0.26                                                                                                                                    | 18.93<br>0.13                                                                                                                 | 5200<br>465<br>850                                                                                                                                    | 4649<br>385<br>708<br>68                                                                                              |
| IBS                                                                                                                                                        | 762<br>72                                                                                                                                                     | 0.00<br>0.00<br>0.00                                                                                                                                                                                                                                                                                                                                                                                                                                                                                                                                                                                                                                                                                                                                                                                                                                                                                                                                                                                                                                                                                                                                                                                                                                                                                                                                                                                                                                                                                                                                                                                                                                                                                                                                                                                                                                                                                                                                                                                                                                                                                                                                                                                                                                                                                                                                                                                                                                                                                                                                                                                                                                                                                                                                                                                                                 | 0.00<br>0.00<br>0.00                                        | 0.00<br>-0.26<br>0.00                                                                                                                            | 18.93<br>0.13<br>2.86                                                                                                         | 5200<br>465<br>850<br>72                                                                                                                              | 4649<br>385<br>708<br>68<br>2949                                                                                      |
| IBS<br>IHL                                                                                                                                                 | 762<br>72<br>2949                                                                                                                                             | 0.00<br>0.00<br>0.00<br>0.00                                                                                                                                                                                                                                                                                                                                                                                                                                                                                                                                                                                                                                                                                                                                                                                                                                                                                                                                                                                                                                                                                                                                                                                                                                                                                                                                                                                                                                                                                                                                                                                                                                                                                                                                                                                                                                                                                                                                                                                                                                                                                                                                                                                                                                                                                                                                                                                                                                                                                                                                                                                                                                                                                                                                                                                                         | 0.00<br>0.00<br>0.00<br>0.00                                | 0.00<br>-0.26<br>0.00<br>-0.03                                                                                                                   | 18.93<br>0.13<br>2.86<br>-6.35                                                                                                | 5200<br>465<br>850<br>72<br>3800                                                                                                                      | 4649<br>385<br>708<br>68<br>2949<br>220                                                                               |
| IBS<br>IHL<br>DRY                                                                                                                                          | 762<br>72<br>2949<br>222                                                                                                                                      | 0.00<br>0.00<br>0.00<br>0.00<br>0.00<br>0.00                                                                                                                                                                                                                                                                                                                                                                                                                                                                                                                                                                                                                                                                                                                                                                                                                                                                                                                                                                                                                                                                                                                                                                                                                                                                                                                                                                                                                                                                                                                                                                                                                                                                                                                                                                                                                                                                                                                                                                                                                                                                                                                                                                                                                                                                                                                                                                                                                                                                                                                                                                                                                                                                                                                                                                                         | 0.00<br>0.00<br>0.00<br>0.00<br>0.00<br>0.00                | 0.00<br>-0.26<br>0.00<br>-0.03<br>0.00<br>0.00                                                                                                   | 18.93<br>0.13<br>2.86<br>-6.35<br>0.00<br>0.17                                                                                | 5200<br>465<br>850<br>72<br>3800<br>230<br>1250                                                                                                       | 4649<br>385<br>708<br>68<br>2949<br>220<br>1100                                                                       |
| IBS<br>IHL<br>DRY<br>PNH                                                                                                                                   | 762<br>72<br>2949<br>222<br>1202<br>1270                                                                                                                      | 0.00<br>0.00<br>0.00<br>0.00<br>0.00<br>0.00<br>0.00                                                                                                                                                                                                                                                                                                                                                                                                                                                                                                                                                                                                                                                                                                                                                                                                                                                                                                                                                                                                                                                                                                                                                                                                                                                                                                                                                                                                                                                                                                                                                                                                                                                                                                                                                                                                                                                                                                                                                                                                                                                                                                                                                                                                                                                                                                                                                                                                                                                                                                                                                                                                                                                                                                                                                                                 | 0.00<br>0.00<br>0.00<br>0.00<br>0.00<br>0.00<br>0.00        | 0.00<br>-0.26<br>0.00<br>-0.03<br>0.00<br>0.00                                                                                                   | 18.93<br>0.13<br>2.86<br>-6.35<br>0.00<br>0.17<br>6.28                                                                        | 5200<br>465<br>850<br>72<br>3800<br>230<br>1250<br>1270                                                                                               | 4649<br>385<br>708<br>68<br>2949<br>220<br>1100                                                                       |
| IBS<br>IHL<br>DRY<br>NH<br>ILP                                                                                                                             | 762<br>72<br>2949<br>222<br>1202<br>1270<br>12801                                                                                                             | 0.00<br>0.00<br>0.00<br>0.00<br>0.00<br>0.00<br>0.00<br>0.0                                                                                                                                                                                                                                                                                                                                                                                                                                                                                                                                                                                                                                                                                                                                                                                                                                                                                                                                                                                                                                                                                                                                                                                                                                                                                                                                                                                                                                                                                                                                                                                                                                                                                                                                                                                                                                                                                                                                                                                                                                                                                                                                                                                                                                                                                                                                                                                                                                                                                                                                                                                                                                                                                                                                                                          | 0.00<br>0.00<br>0.00<br>0.00<br>0.00<br>0.00<br>0.00<br>0.0 | 0.00<br>-0.26<br>0.00<br>-0.03<br>0.00<br>0.00<br>0.00                                                                                           | 18.93<br>0.13<br>2.86<br>-6.35<br>0.00<br>0.17<br>6.28<br>0.09                                                                | 5200<br>465<br>850<br>72<br>3800<br>230<br>1250<br>1270<br>12801                                                                                      | 4649<br>385<br>708<br>68<br>2949<br>220<br>1100<br>1194<br>12790                                                      |
| IBS<br>IHL<br>DRY<br>PNH<br>IILP<br>INO                                                                                                                    | 762<br>72<br>2949<br>222<br>1202<br>1270<br>12801<br>859                                                                                                      | 0.00<br>0.00<br>0.00<br>0.00<br>0.00<br>0.00<br>0.00<br>0.0                                                                                                                                                                                                                                                                                                                                                                                                                                                                                                                                                                                                                                                                                                                                                                                                                                                                                                                                                                                                                                                                                                                                                                                                                                                                                                                                                                                                                                                                                                                                                                                                                                                                                                                                                                                                                                                                                                                                                                                                                                                                                                                                                                                                                                                                                                                                                                                                                                                                                                                                                                                                                                                                                                                                                                          | 0.00<br>0.00<br>0.00<br>0.00<br>0.00<br>0.00<br>0.00        | 0.00<br>-0.26<br>0.00<br>-0.03<br>0.00<br>0.00                                                                                                   | 18.93<br>0.13<br>2.86<br>-6.35<br>0.00<br>0.17<br>6.28                                                                        | 5200<br>465<br>850<br>72<br>3800<br>230<br>1250<br>1270                                                                                               | 4649<br>385<br>708<br>68<br>2949<br>220<br>1100<br>1194<br>12790                                                      |
| IBS<br>IHL<br>DRY<br>PNH<br>IILP<br>INO<br>SA versus Na                                                                                                    | 762<br>72<br>2949<br>222<br>1202<br>1270<br>12801<br>859<br>amibian Bon                                                                                       | 0.00<br>0.00<br>0.00<br>0.00<br>0.00<br>0.00<br>0.00<br>0.0                                                                                                                                                                                                                                                                                                                                                                                                                                                                                                                                                                                                                                                                                                                                                                                                                                                                                                                                                                                                                                                                                                                                                                                                                                                                                                                                                                                                                                                                                                                                                                                                                                                                                                                                                                                                                                                                                                                                                                                                                                                                                                                                                                                                                                                                                                                                                                                                                                                                                                                                                                                                                                                                                                                                                                          | 0.00<br>0.00<br>0.00<br>0.00<br>0.00<br>0.00<br>0.00<br>0.0 | 0.00<br>-0.26<br>0.00<br>-0.03<br>0.00<br>0.00<br>0.00<br>0.00<br>0.12                                                                           | 18.93<br>0.13<br>2.86<br>-6.35<br>0.00<br>0.17<br>6.28<br>0.09<br>1.66                                                        | 5200<br>465<br>850<br>72<br>3800<br>230<br>1250<br>1270<br>12801<br>890                                                                               | 4649<br>385<br>708<br>68<br>2949<br>220<br>1100<br>1194<br>12790<br>650                                               |
| IBS<br>IHL<br>DRY<br>PNH<br>IILP<br>INO<br>SA versus Na<br>IA Bonds                                                                                        | 762<br>72<br>2949<br>222<br>1202<br>1270<br>12801<br>859<br>amibian Bon                                                                                       | 0.00<br>0.00<br>0.00<br>0.00<br>0.00<br>0.00<br>0.00<br>0.0                                                                                                                                                                                                                                                                                                                                                                                                                                                                                                                                                                                                                                                                                                                                                                                                                                                                                                                                                                                                                                                                                                                                                                                                                                                                                                                                                                                                                                                                                                                                                                                                                                                                                                                                                                                                                                                                                                                                                                                                                                                                                                                                                                                                                                                                                                                                                                                                                                                                                                                                                                                                                                                                                                                                                                          | 0.00<br>0.00<br>0.00<br>0.00<br>0.00<br>0.00<br>0.00<br>0.0 | 0.00<br>-0.26<br>0.00<br>-0.03<br>0.00<br>0.00<br>0.00<br>0.00<br>0.12                                                                           | 18.93<br>0.13<br>2.86<br>-6.35<br>0.00<br>0.17<br>6.28<br>0.09<br>1.66                                                        | 5200<br>465<br>850<br>72<br>3800<br>230<br>1250<br>1270<br>12801<br>890                                                                               | 4649<br>385<br>708<br>68<br>2949<br>220<br>1100<br>1194<br>12790<br>650                                               |
| IBS IHL DRY NH ILP NO A versus Na A Bonds                                                                                                                  | 762<br>72<br>2949<br>222<br>1202<br>1270<br>12801<br>859<br>amibian Bon<br>YTM C                                                                              | 0.00<br>0.00<br>0.00<br>0.00<br>0.00<br>0.00<br>0.00<br>0.0                                                                                                                                                                                                                                                                                                                                                                                                                                                                                                                                                                                                                                                                                                                                                                                                                                                                                                                                                                                                                                                                                                                                                                                                                                                                                                                                                                                                                                                                                                                                                                                                                                                                                                                                                                                                                                                                                                                                                                                                                                                                                                                                                                                                                                                                                                                                                                                                                                                                                                                                                                                                                                                                                                                                                                          | 0.00<br>0.00<br>0.00<br>0.00<br>0.00<br>0.00<br>0.00<br>0.0 | 0.00<br>-0.26<br>0.00<br>-0.03<br>0.00<br>0.00<br>0.00<br>0.12<br>AM Bonds                                                                       | 18.93<br>0.13<br>2.86<br>-6.35<br>0.00<br>0.17<br>6.28<br>0.09<br>1.66<br>YTM<br>8.51                                         | 5200<br>465<br>850<br>72<br>3800<br>230<br>1250<br>1270<br>12801<br>890<br>Premium<br>0                                                               | 4649<br>385<br>708<br>68<br>2949<br>220<br>1100<br>1194<br>12790<br>650<br><b>Chg [bp</b> ]                           |
| IBS IHL  PRY NH ILP NO FA versus Na A Bonds 186 2030                                                                                                       | 762<br>72<br>2949<br>222<br>1202<br>1270<br>12801<br>859<br><b>amibian Bon</b><br>YTM C<br>8.63<br>9.76                                                       | 0.00<br>0.00<br>0.00<br>0.00<br>0.00<br>0.00<br>0.00<br>0.00<br>0.00<br>0.00<br>104.05<br>92.59                                                                                                                                                                                                                                                                                                                                                                                                                                                                                                                                                                                                                                                                                                                                                                                                                                                                                                                                                                                                                                                                                                                                                                                                                                                                                                                                                                                                                                                                                                                                                                                                                                                                                                                                                                                                                                                                                                                                                                                                                                                                                                                                                                                                                                                                                                                                                                                                                                                                                                                                                                                                                                                                                                                                      | 0.00<br>0.00<br>0.00<br>0.00<br>0.00<br>0.00<br>0.00<br>0.0 | 0.00<br>-0.26<br>0.00<br>-0.03<br>0.00<br>0.00<br>0.00<br>0.12<br>AM Bonds<br>C24                                                                | 18.93<br>0.13<br>2.86<br>-6.35<br>0.00<br>0.17<br>6.28<br>0.09<br>1.66<br>YTM<br>8.51<br>8.71                                 | 5200<br>465<br>850<br>72<br>3800<br>230<br>1250<br>1270<br>12801<br>890<br><b>Premium</b><br>0                                                        | 4649<br>385<br>708<br>68<br>2949<br>220<br>1100<br>1194<br>12790<br>650<br><b>Chg [bp</b><br>-0.23                    |
| IBS IHL DRY NH ILP NO SA versus Na A Bonds (186 (2030)                                                                                                     | 762<br>72<br>2949<br>222<br>1202<br>1270<br>12801<br>859<br><b>amibian Bon</b><br>YTM C<br>8.63<br>9.76<br>10.19                                              | 0.00<br>0.00<br>0.00<br>0.00<br>0.00<br>0.00<br>0.00<br>0.00<br>0.00<br>0.00<br>0.00<br>0.00<br>0.00<br>0.00<br>0.00<br>0.00<br>0.00<br>0.00<br>0.00<br>0.00<br>0.00<br>0.00<br>0.00<br>0.00<br>0.00<br>0.00<br>0.00<br>0.00<br>0.00<br>0.00<br>0.00<br>0.00<br>0.00<br>0.00<br>0.00<br>0.00<br>0.00<br>0.00<br>0.00<br>0.00<br>0.00<br>0.00<br>0.00<br>0.00<br>0.00<br>0.00<br>0.00<br>0.00<br>0.00<br>0.00<br>0.00<br>0.00<br>0.00<br>0.00<br>0.00<br>0.00<br>0.00<br>0.00<br>0.00<br>0.00<br>0.00<br>0.00<br>0.00<br>0.00<br>0.00<br>0.00<br>0.00<br>0.00<br>0.00<br>0.00<br>0.00<br>0.00<br>0.00<br>0.00<br>0.00<br>0.00<br>0.00<br>0.00<br>0.00<br>0.00<br>0.00<br>0.00<br>0.00<br>0.00<br>0.00<br>0.00<br>0.00<br>0.00<br>0.00<br>0.00<br>0.00<br>0.00<br>0.00<br>0.00<br>0.00<br>0.00<br>0.00<br>0.00<br>0.00<br>0.00<br>0.00<br>0.00<br>0.00<br>0.00<br>0.00<br>0.00<br>0.00<br>0.00<br>0.00<br>0.00<br>0.00<br>0.00<br>0.00<br>0.00<br>0.00<br>0.00<br>0.00<br>0.00<br>0.00<br>0.00<br>0.00<br>0.00<br>0.00<br>0.00<br>0.00<br>0.00<br>0.00<br>0.00<br>0.00<br>0.00<br>0.00<br>0.00<br>0.00<br>0.00<br>0.00<br>0.00<br>0.00<br>0.00<br>0.00<br>0.00<br>0.00<br>0.00<br>0.00<br>0.00<br>0.00<br>0.00<br>0.00<br>0.00<br>0.00<br>0.00<br>0.00<br>0.00<br>0.00<br>0.00<br>0.00<br>0.00<br>0.00<br>0.00<br>0.00<br>0.00<br>0.00<br>0.00<br>0.00<br>0.00<br>0.00<br>0.00<br>0.00<br>0.00<br>0.00<br>0.00<br>0.00<br>0.00<br>0.00<br>0.00<br>0.00<br>0.00<br>0.00<br>0.00<br>0.00<br>0.00<br>0.00<br>0.00<br>0.00<br>0.00<br>0.00<br>0.00<br>0.00<br>0.00<br>0.00<br>0.00<br>0.00<br>0.00<br>0.00<br>0.00<br>0.00<br>0.00<br>0.00<br>0.00<br>0.00<br>0.00<br>0.00<br>0.00<br>0.00<br>0.00<br>0.00<br>0.00<br>0.00<br>0.00<br>0.00<br>0.00<br>0.00<br>0.00<br>0.00<br>0.00<br>0.00<br>0.00<br>0.00<br>0.00<br>0.00<br>0.00<br>0.00<br>0.00<br>0.00<br>0.00<br>0.00<br>0.00<br>0.00<br>0.00<br>0.00<br>0.00<br>0.00<br>0.00<br>0.00<br>0.00<br>0.00<br>0.00<br>0.00<br>0.00<br>0.00<br>0.00<br>0.00<br>0.00<br>0.00<br>0.00<br>0.00<br>0.00<br>0.00<br>0.00<br>0.00<br>0.00<br>0.00<br>0.00<br>0.00<br>0.00<br>0.00<br>0.00<br>0.00<br>0.00<br>0.00<br>0.00<br>0.00<br>0.00<br>0.00<br>0.00<br>0.00<br>0.00<br>0.00<br>0.00<br>0.00<br>0.00<br>0.00<br>0.00<br>0.00<br>0.00<br>0.00<br>0.00<br>0.00<br>0.00<br>0.00<br>0.00<br>0.00<br>0.00<br>0.00<br>0.00<br>0.00<br>0.00<br>0.00<br>0.00<br>0.00<br>0.00<br>0.00<br>0.00<br>0.00<br>0.00<br>0.00<br>0.00<br>0.00<br>0.00<br>0.00<br>0.00<br>0.00<br>0.00<br>0.00<br>0.00<br>0.00<br>0.00<br>0.00<br>0.00<br>0.00<br>0.00<br>0.00<br>0.00<br>0.00<br>0.00<br>0.00<br>0.00<br>0.00<br>0.00<br>0.00<br>0.00<br>0.00<br>0.00<br>0.00<br>0.00<br>0.00<br>0.00<br>0.00<br>0.00<br>0.00<br>0.00<br>0.00<br>0.00<br>0.00<br>0.00<br>0.00<br>0.00<br>0.00<br>0.00<br>0.00<br>0.00<br>0.00 | 0.00 0.00 0.00 0.00 0.00 0.00 0.00 0.0                      | 0.00<br>-0.26<br>0.00<br>-0.03<br>0.00<br>0.00<br>0.00<br>0.12<br>AM Bonds<br>C24<br>C25<br>C26                                                  | 18.93<br>0.13<br>2.86<br>-6.35<br>0.00<br>0.17<br>6.28<br>0.09<br>1.66<br>YTM<br>8.51<br>8.71                                 | 5200<br>465<br>850<br>72<br>3800<br>230<br>1250<br>1270<br>12801<br>890<br><b>Premium</b><br>0<br>0<br>-12                                            | 4649<br>385<br>708<br>68<br>2949<br>220<br>1100<br>1194<br>12790<br>650<br><b>Chg [bp</b> ]<br>-0.23<br>0.05          |
| IBS IHL DRY PMH SILP NO SA versus Na A Bonds (186 (12030) 1213                                                                                             | 762<br>72<br>2949<br>222<br>1202<br>1270<br>12801<br>859<br><b>amibian Bor</b><br>YTM C<br>8.63<br>9.76<br>10.19<br>10.49                                     | 0.00<br>0.00<br>0.00<br>0.00<br>0.00<br>0.00<br>0.00<br>0.0                                                                                                                                                                                                                                                                                                                                                                                                                                                                                                                                                                                                                                                                                                                                                                                                                                                                                                                                                                                                                                                                                                                                                                                                                                                                                                                                                                                                                                                                                                                                                                                                                                                                                                                                                                                                                                                                                                                                                                                                                                                                                                                                                                                                                                                                                                                                                                                                                                                                                                                                                                                                                                                                                                                                                                          | 0.00 0.00 0.00 0.00 0.00 0.00 0.00 0.0                      | 0.00<br>-0.26<br>0.00<br>-0.03<br>0.00<br>0.00<br>0.00<br>0.12<br>AM Bonds<br>C24<br>C25<br>C26                                                  | 18.93<br>0.13<br>2.86<br>-6.35<br>0.00<br>0.17<br>6.28<br>0.09<br>1.66<br>YTM<br>8.51<br>8.71<br>8.51<br>9.06                 | 5200<br>465<br>850<br>72<br>3800<br>230<br>1250<br>1270<br>12801<br>890<br><b>Premium</b><br>0<br>0<br>-12<br>43                                      | 4649<br>385<br>708<br>68<br>2949<br>220<br>1100<br>1194<br>12790<br>650<br><b>Chg [bp</b> ]<br>-0.23<br>0.05<br>4.00  |
| IBS IHL DRY NH IILP NO SA versus Na A Bonds (186 (2030) (2113 (2032) (2035)                                                                                | 762 72 2949 222 1202 1270 12801 859 8mibian Bon YTM 8.63 9.76 10.19 10.49 11.07                                                                               | 0.00<br>0.00<br>0.00<br>0.00<br>0.00<br>0.00<br>0.00<br>0.00<br>0.00<br>0.00<br>104.05<br>92.59<br>84.82<br>88.31<br>86.43                                                                                                                                                                                                                                                                                                                                                                                                                                                                                                                                                                                                                                                                                                                                                                                                                                                                                                                                                                                                                                                                                                                                                                                                                                                                                                                                                                                                                                                                                                                                                                                                                                                                                                                                                                                                                                                                                                                                                                                                                                                                                                                                                                                                                                                                                                                                                                                                                                                                                                                                                                                                                                                                                                           | 0.00 0.00 0.00 0.00 0.00 0.00 0.00 0.0                      | 0.00<br>-0.26<br>0.00<br>-0.03<br>0.00<br>0.00<br>0.00<br>0.12<br>AM Bonds<br>C24<br>C25<br>C26<br>C27                                           | 18.93<br>0.13<br>2.86<br>-6.35<br>0.00<br>0.17<br>6.28<br>0.09<br>1.66<br>YTM<br>8.51<br>8.71<br>8.51<br>9.06<br>9.32         | 5200<br>465<br>850<br>72<br>3800<br>230<br>1250<br>1270<br>12801<br>890<br><b>Premium</b><br>0<br>0<br>-12<br>43<br>-44                               | 4649 385 708 68 2949 220 1100 1194 12790 650 Chg [bp] -0.25 4.00 2.00 -1.00                                           |
| IBS IHL DRY PNH SILP NO SA versus Na A Bonds 1186 12030 1213 12032                                                                                         | 762<br>72<br>2949<br>222<br>1202<br>1270<br>12801<br>859<br>amibian Bon<br>YTM C<br>8.63<br>9.76<br>10.19<br>10.49<br>11.07<br>11.20                          | 0.00<br>0.00<br>0.00<br>0.00<br>0.00<br>0.00<br>0.00<br>0.00<br>0.00<br>0.00<br>104.05<br>92.59<br>84.82<br>88.31<br>86.43<br>68.10                                                                                                                                                                                                                                                                                                                                                                                                                                                                                                                                                                                                                                                                                                                                                                                                                                                                                                                                                                                                                                                                                                                                                                                                                                                                                                                                                                                                                                                                                                                                                                                                                                                                                                                                                                                                                                                                                                                                                                                                                                                                                                                                                                                                                                                                                                                                                                                                                                                                                                                                                                                                                                                                                                  | 0.00 0.00 0.00 0.00 0.00 0.00 0.00 0.0                      | 0.00<br>-0.26<br>0.00<br>-0.03<br>0.00<br>0.00<br>0.00<br>0.12<br>AM Bonds<br>C24<br>C25<br>C26                                                  | 18.93<br>0.13<br>2.86<br>-6.35<br>0.00<br>0.17<br>6.28<br>0.09<br>1.66<br>YTM<br>8.51<br>8.71<br>8.51<br>9.06<br>9.32<br>9.85 | 5200<br>465<br>850<br>72<br>3800<br>230<br>1250<br>1270<br>12801<br>890<br>Premium<br>0<br>0<br>-12<br>43<br>-44<br>9                                 | 4649 385 708 688 2945 220 1100 1194 12790 650 Chg [bp] -0.23 0.05 4.00 2.000 -1.00                                    |
| IBS IHL DRY PNH SILP NO SA versus Na A Bonds 1186 12030 1213 12032                                                                                         | 762 72 2949 222 1202 1270 12801 859 8mibian Bon YTM 8.63 9.76 10.19 10.49 11.07                                                                               | 0.00<br>0.00<br>0.00<br>0.00<br>0.00<br>0.00<br>0.00<br>0.00<br>0.00<br>0.00<br>104.05<br>92.59<br>84.82<br>88.31<br>86.43                                                                                                                                                                                                                                                                                                                                                                                                                                                                                                                                                                                                                                                                                                                                                                                                                                                                                                                                                                                                                                                                                                                                                                                                                                                                                                                                                                                                                                                                                                                                                                                                                                                                                                                                                                                                                                                                                                                                                                                                                                                                                                                                                                                                                                                                                                                                                                                                                                                                                                                                                                                                                                                                                                           | 0.00 0.00 0.00 0.00 0.00 0.00 0.00 0.0                      | 0.00<br>-0.26<br>0.00<br>-0.03<br>0.00<br>0.00<br>0.00<br>0.12<br>AM Bonds<br>C24<br>C25<br>C26<br>C27                                           | 18.93<br>0.13<br>2.86<br>-6.35<br>0.00<br>0.17<br>6.28<br>0.09<br>1.66<br>YTM<br>8.51<br>8.71<br>8.51<br>9.06<br>9.32         | 5200<br>465<br>850<br>72<br>3800<br>230<br>1250<br>1270<br>12801<br>890<br><b>Premium</b><br>0<br>0<br>-12<br>43<br>-44                               | 4649 385 708 688 2945 220 1100 1194 12790 650 Chg [bp] -0.23 0.05 4.00 2.000 -1.00                                    |
| NBS<br>NHL<br>DRY<br>PNH<br>SILP<br>NO<br>SA versus Na<br>SA Bonds<br>R186<br>R2030<br>R213<br>R2032<br>R2035<br>R2035                                     | 762<br>72<br>2949<br>222<br>1202<br>1270<br>12801<br>859<br>amibian Bon<br>YTM C<br>8.63<br>9.76<br>10.19<br>10.49<br>11.07<br>11.20                          | 0.00<br>0.00<br>0.00<br>0.00<br>0.00<br>0.00<br>0.00<br>0.00<br>0.00<br>0.00<br>104.05<br>92.59<br>84.82<br>88.31<br>86.43<br>68.10                                                                                                                                                                                                                                                                                                                                                                                                                                                                                                                                                                                                                                                                                                                                                                                                                                                                                                                                                                                                                                                                                                                                                                                                                                                                                                                                                                                                                                                                                                                                                                                                                                                                                                                                                                                                                                                                                                                                                                                                                                                                                                                                                                                                                                                                                                                                                                                                                                                                                                                                                                                                                                                                                                  | 0.00 0.00 0.00 0.00 0.00 0.00 0.00 0.0                      | 0.00<br>-0.26<br>0.00<br>-0.03<br>0.00<br>0.00<br>0.00<br>0.12<br>AM Bonds<br>C24<br>C25<br>C26<br>C27<br>C28<br>C30                             | 18.93<br>0.13<br>2.86<br>-6.35<br>0.00<br>0.17<br>6.28<br>0.09<br>1.66<br>YTM<br>8.51<br>8.71<br>8.51<br>9.06<br>9.32<br>9.85 | 5200<br>465<br>850<br>72<br>3800<br>230<br>1250<br>1270<br>12801<br>890<br>Premium<br>0<br>0<br>-12<br>43<br>-44<br>9                                 | 4649 385 708 68 2949 220 1100 1194 12790 650 Chg [bp] -0.23 0.05 4.00 2.00 -1.00 -1.00 -1.50                          |
| NBS<br>NHL<br>DRY<br>NH H<br>SILP<br>SA versus Na<br>SA Bonds<br>R186<br>R2030<br>R213<br>R22032<br>R2032<br>R2035<br>R2037<br>R2040                       | 762<br>72<br>2949<br>222<br>1200<br>1270<br>12801<br>859<br>amibian Bon<br>YTM<br>8.63<br>9.76<br>10.19<br>10.49<br>11.07<br>11.20<br>11.49                   | 0.00<br>0.00<br>0.00<br>0.00<br>0.00<br>0.00<br>0.00<br>0.00<br>0.00<br>0.00<br>0.00<br>0.00<br>0.00<br>0.00<br>0.00<br>0.00<br>0.00<br>0.00<br>0.00<br>0.00<br>0.00<br>0.00<br>0.00<br>0.00<br>0.00<br>0.00<br>0.00<br>0.00<br>0.00<br>0.00<br>0.00<br>0.00<br>0.00<br>0.00<br>0.00<br>0.00<br>0.00<br>0.00<br>0.00<br>0.00<br>0.00<br>0.00<br>0.00<br>0.00<br>0.00<br>0.00<br>0.00<br>0.00<br>0.00<br>0.00<br>0.00<br>0.00<br>0.00<br>0.00<br>0.00<br>0.00<br>0.00<br>0.00<br>0.00<br>0.00<br>0.00<br>0.00<br>0.00<br>0.00<br>0.00<br>0.00<br>0.00<br>0.00<br>0.00<br>0.00<br>0.00<br>0.00<br>0.00<br>0.00<br>0.00<br>0.00<br>0.00<br>0.00<br>0.00<br>0.00<br>0.00<br>0.00<br>0.00<br>0.00<br>0.00<br>0.00<br>0.00<br>0.00<br>0.00<br>0.00<br>0.00<br>0.00<br>0.00<br>0.00<br>0.00<br>0.00<br>0.00<br>0.00<br>0.00<br>0.00<br>0.00<br>0.00<br>0.00<br>0.00<br>0.00<br>0.00<br>0.00<br>0.00<br>0.00<br>0.00<br>0.00<br>0.00<br>0.00<br>0.00<br>0.00<br>0.00<br>0.00<br>0.00<br>0.00<br>0.00<br>0.00<br>0.00<br>0.00<br>0.00<br>0.00<br>0.00<br>0.00<br>0.00<br>0.00<br>0.00<br>0.00<br>0.00<br>0.00<br>0.00<br>0.00<br>0.00<br>0.00<br>0.00<br>0.00<br>0.00<br>0.00<br>0.00<br>0.00<br>0.00<br>0.00<br>0.00<br>0.00<br>0.00<br>0.00<br>0.00<br>0.00<br>0.00<br>0.00<br>0.00<br>0.00<br>0.00<br>0.00<br>0.00<br>0.00<br>0.00<br>0.00<br>0.00<br>0.00<br>0.00<br>0.00<br>0.00<br>0.00<br>0.00<br>0.00<br>0.00<br>0.00<br>0.00<br>0.00<br>0.00<br>0.00<br>0.00<br>0.00<br>0.00<br>0.00<br>0.00<br>0.00<br>0.00<br>0.00<br>0.00<br>0.00<br>0.00<br>0.00<br>0.00<br>0.00<br>0.00<br>0.00<br>0.00<br>0.00<br>0.00<br>0.00<br>0.00<br>0.00<br>0.00<br>0.00<br>0.00<br>0.00<br>0.00<br>0.00<br>0.00<br>0.00<br>0.00<br>0.00<br>0.00<br>0.00<br>0.00<br>0.00<br>0.00<br>0.00<br>0.00<br>0.00<br>0.00<br>0.00<br>0.00<br>0.00<br>0.00<br>0.00<br>0.00<br>0.00<br>0.00<br>0.00<br>0.00<br>0.00<br>0.00<br>0.00<br>0.00<br>0.00<br>0.00<br>0.00<br>0.00<br>0.00<br>0.00<br>0.00<br>0.00<br>0.00<br>0.00<br>0.00<br>0.00<br>0.00<br>0.00<br>0.00<br>0.00<br>0.00<br>0.00<br>0.00<br>0.00<br>0.00<br>0.00<br>0.00<br>0.00<br>0.00<br>0.00<br>0.00<br>0.00<br>0.00<br>0.00<br>0.00<br>0.00<br>0.00<br>0.00<br>0.00<br>0.00<br>0.00<br>0.00<br>0.00<br>0.00<br>0.00<br>0.00<br>0.00<br>0.00<br>0.00<br>0.00<br>0.00<br>0.00<br>0.00<br>0.00<br>0.00<br>0.00<br>0.00<br>0.00<br>0.00<br>0.00<br>0.00<br>0.00<br>0.00<br>0.00<br>0.00<br>0.00<br>0.00<br>0.00<br>0.00<br>0.00<br>0.00<br>0.00<br>0.00<br>0.00<br>0.00<br>0.00<br>0.00<br>0.00<br>0.00<br>0.00<br>0.00<br>0.00<br>0.00<br>0.00<br>0.00<br>0.00<br>0.00<br>0.00<br>0.00<br>0.00<br>0.00<br>0.00<br>0.00<br>0.00<br>0.00<br>0.00<br>0.00<br>0.00<br>0.00<br>0.00<br>0.00<br>0.00<br>0.00<br>0.00<br>0.00<br>0.00<br>0.00<br>0.00<br>0.00<br>0.00<br>0.00<br>0.00<br>0.00<br>0.00<br>0.00 | 0.00 0.00 0.00 0.00 0.00 0.00 0.00 0.0                      | 0.00<br>-0.26<br>0.00<br>-0.03<br>0.00<br>0.00<br>0.00<br>0.12<br>AM Bonds<br>C24<br>C25<br>C26<br>C27<br>C28<br>C30<br>C32                      | 18.93 0.13 2.86 -6.35 0.00 0.17 6.28 0.09 1.66  YTM 8.51 8.71 8.51 9.06 9.32 9.85 9.92                                        | 5200<br>465<br>850<br>72<br>3800<br>230<br>1250<br>1270<br>12801<br>890<br>Premium<br>0<br>0<br>-12<br>43<br>-44<br>9<br>-27                          | 4649 385 708 68 2949 220 1100 1194 12790 650 Chg [bp] -0.23 0.05 4.00 2.00 -1.00 -1.50 -4.00                          |
| IBS IHL DRY NH HILP NO SA versus Na A Bonds 1186 12030 1213 12032 12035 12037 12040 1214                                                                   | 762<br>72<br>2949<br>222<br>1202<br>1270<br>12801<br>859<br><b>amibian Bon</b><br>YTM C<br>8.63<br>9.76<br>10.19<br>10.49<br>11.07<br>11.20<br>11.49<br>11.72 | 0.00<br>0.00<br>0.00<br>0.00<br>0.00<br>0.00<br>0.00<br>0.00<br>0.00<br>0.00<br>0.00<br>0.00<br>0.00<br>0.00<br>0.00<br>0.00<br>0.00<br>0.00<br>0.00<br>0.00<br>0.00<br>0.00<br>0.00<br>0.00<br>0.00<br>0.00<br>0.00<br>0.00<br>0.00<br>0.00<br>0.00<br>0.00<br>0.00<br>0.00<br>0.00<br>0.00<br>0.00<br>0.00<br>0.00<br>0.00<br>0.00<br>0.00<br>0.00<br>0.00<br>0.00<br>0.00<br>0.00<br>0.00<br>0.00<br>0.00<br>0.00<br>0.00<br>0.00<br>0.00<br>0.00<br>0.00<br>0.00<br>0.00<br>0.00<br>0.00<br>0.00<br>0.00<br>0.00<br>0.00<br>0.00<br>0.00<br>0.00<br>0.00<br>0.00<br>0.00<br>0.00<br>0.00<br>0.00<br>0.00<br>0.00<br>0.00<br>0.00<br>0.00<br>0.00<br>0.00<br>0.00<br>0.00<br>0.00<br>0.00<br>0.00<br>0.00<br>0.00<br>0.00<br>0.00<br>0.00<br>0.00<br>0.00<br>0.00<br>0.00<br>0.00<br>0.00<br>0.00<br>0.00<br>0.00<br>0.00<br>0.00<br>0.00<br>0.00<br>0.00<br>0.00<br>0.00<br>0.00<br>0.00<br>0.00<br>0.00<br>0.00<br>0.00<br>0.00<br>0.00<br>0.00<br>0.00<br>0.00<br>0.00<br>0.00<br>0.00<br>0.00<br>0.00<br>0.00<br>0.00<br>0.00<br>0.00<br>0.00<br>0.00<br>0.00<br>0.00<br>0.00<br>0.00<br>0.00<br>0.00<br>0.00<br>0.00<br>0.00<br>0.00<br>0.00<br>0.00<br>0.00<br>0.00<br>0.00<br>0.00<br>0.00<br>0.00<br>0.00<br>0.00<br>0.00<br>0.00<br>0.00<br>0.00<br>0.00<br>0.00<br>0.00<br>0.00<br>0.00<br>0.00<br>0.00<br>0.00<br>0.00<br>0.00<br>0.00<br>0.00<br>0.00<br>0.00<br>0.00<br>0.00<br>0.00<br>0.00<br>0.00<br>0.00<br>0.00<br>0.00<br>0.00<br>0.00<br>0.00<br>0.00<br>0.00<br>0.00<br>0.00<br>0.00<br>0.00<br>0.00<br>0.00<br>0.00<br>0.00<br>0.00<br>0.00<br>0.00<br>0.00<br>0.00<br>0.00<br>0.00<br>0.00<br>0.00<br>0.00<br>0.00<br>0.00<br>0.00<br>0.00<br>0.00<br>0.00<br>0.00<br>0.00<br>0.00<br>0.00<br>0.00<br>0.00<br>0.00<br>0.00<br>0.00<br>0.00<br>0.00<br>0.00<br>0.00<br>0.00<br>0.00<br>0.00<br>0.00<br>0.00<br>0.00<br>0.00<br>0.00<br>0.00<br>0.00<br>0.00<br>0.00<br>0.00<br>0.00<br>0.00<br>0.00<br>0.00<br>0.00<br>0.00<br>0.00<br>0.00<br>0.00<br>0.00<br>0.00<br>0.00<br>0.00<br>0.00<br>0.00<br>0.00<br>0.00<br>0.00<br>0.00<br>0.00<br>0.00<br>0.00<br>0.00<br>0.00<br>0.00<br>0.00<br>0.00<br>0.00<br>0.00<br>0.00<br>0.00<br>0.00<br>0.00<br>0.00<br>0.00<br>0.00<br>0.00<br>0.00<br>0.00<br>0.00<br>0.00<br>0.00<br>0.00<br>0.00<br>0.00<br>0.00<br>0.00<br>0.00<br>0.00<br>0.00<br>0.00<br>0.00<br>0.00<br>0.00<br>0.00<br>0.00<br>0.00<br>0.00<br>0.00<br>0.00<br>0.00<br>0.00<br>0.00<br>0.00<br>0.00<br>0.00<br>0.00<br>0.00<br>0.00<br>0.00<br>0.00<br>0.00<br>0.00<br>0.00<br>0.00<br>0.00<br>0.00<br>0.00<br>0.00<br>0.00<br>0.00<br>0.00<br>0.00<br>0.00<br>0.00<br>0.00<br>0.00<br>0.00<br>0.00<br>0.00<br>0.00<br>0.00<br>0.00<br>0.00<br>0.00<br>0.00<br>0.00<br>0.00<br>0.00<br>0.00<br>0.00<br>0.00<br>0.00<br>0.00<br>0.00<br>0.00<br>0.00<br>0.00<br>0.00<br>0.00<br>0.00<br>0.00 | 0.00 0.00 0.00 0.00 0.00 0.00 0.00 0.0                      | 0.00<br>-0.26<br>0.00<br>-0.03<br>0.00<br>0.00<br>0.00<br>0.12<br>AM Bonds<br>C24<br>C25<br>C26<br>C27<br>C28<br>C30<br>C32<br>C32<br>C32        | 18.93 0.13 2.86 -6.35 0.00 0.17 6.28 0.09 1.66  YTM 8.51 8.71 8.51 9.06 9.32 9.85 9.92 10.51 11.30                            | 5200<br>465<br>850<br>72<br>3800<br>230<br>1250<br>1270<br>12801<br>890<br>Premium<br>0<br>0<br>-12<br>43<br>-44<br>9<br>-27<br>-69<br>-18            | 4649 385 708 68 2949 220 1100 1194 12790 650  Chg [bp] -0.23 0.05 4.00 2.00 -1.00 -1.50 -4.00 -4.50                   |
| IBS IHL DRY PNH SILP NO SA versus Na A Bonds 186 12030 1213 12032 12035 1209 12040 1214 12044                                                              | 762 72 2949 222 1202 1270 12801 859 amibian Bor YTM 8.63 9.76 10.19 10.49 11.07 11.20 11.49 11.72 11.61 11.80                                                 | 0.00<br>0.00<br>0.00<br>0.00<br>0.00<br>0.00<br>0.00<br>0.00<br>0.00<br>0.00<br>0.00<br>0.00<br>0.00<br>0.00<br>0.00<br>0.00<br>0.00<br>0.00<br>0.00<br>0.00<br>0.00<br>0.00<br>0.00<br>0.00<br>0.00<br>0.00<br>0.00<br>0.00<br>0.00<br>0.00<br>0.00<br>0.00<br>0.00<br>0.00<br>0.00<br>0.00<br>0.00<br>0.00<br>0.00<br>0.00<br>0.00<br>0.00<br>0.00<br>0.00<br>0.00<br>0.00<br>0.00<br>0.00<br>0.00<br>0.00<br>0.00<br>0.00<br>0.00<br>0.00<br>0.00<br>0.00<br>0.00<br>0.00<br>0.00<br>0.00<br>0.00<br>0.00<br>0.00<br>0.00<br>0.00<br>0.00<br>0.00<br>0.00<br>0.00<br>0.00<br>0.00<br>0.00<br>0.00<br>0.00<br>0.00<br>0.00<br>0.00<br>0.00<br>0.00<br>0.00<br>0.00<br>0.00<br>0.00<br>0.00<br>0.00<br>0.00<br>0.00<br>0.00<br>0.00<br>0.00<br>0.00<br>0.00<br>0.00<br>0.00<br>0.00<br>0.00<br>0.00<br>0.00<br>0.00<br>0.00<br>0.00<br>0.00<br>0.00<br>0.00<br>0.00<br>0.00<br>0.00<br>0.00<br>0.00<br>0.00<br>0.00<br>0.00<br>0.00<br>0.00<br>0.00<br>0.00<br>0.00<br>0.00<br>0.00<br>0.00<br>0.00<br>0.00<br>0.00<br>0.00<br>0.00<br>0.00<br>0.00<br>0.00<br>0.00<br>0.00<br>0.00<br>0.00<br>0.00<br>0.00<br>0.00<br>0.00<br>0.00<br>0.00<br>0.00<br>0.00<br>0.00<br>0.00<br>0.00<br>0.00<br>0.00<br>0.00<br>0.00<br>0.00<br>0.00<br>0.00<br>0.00<br>0.00<br>0.00<br>0.00<br>0.00<br>0.00<br>0.00<br>0.00<br>0.00<br>0.00<br>0.00<br>0.00<br>0.00<br>0.00<br>0.00<br>0.00<br>0.00<br>0.00<br>0.00<br>0.00<br>0.00<br>0.00<br>0.00<br>0.00<br>0.00<br>0.00<br>0.00<br>0.00<br>0.00<br>0.00<br>0.00<br>0.00<br>0.00<br>0.00<br>0.00<br>0.00<br>0.00<br>0.00<br>0.00<br>0.00<br>0.00<br>0.00<br>0.00<br>0.00<br>0.00<br>0.00<br>0.00<br>0.00<br>0.00<br>0.00<br>0.00<br>0.00<br>0.00<br>0.00<br>0.00<br>0.00<br>0.00<br>0.00<br>0.00<br>0.00<br>0.00<br>0.00<br>0.00<br>0.00<br>0.00<br>0.00<br>0.00<br>0.00<br>0.00<br>0.00<br>0.00<br>0.00<br>0.00<br>0.00<br>0.00<br>0.00<br>0.00<br>0.00<br>0.00<br>0.00<br>0.00<br>0.00<br>0.00<br>0.00<br>0.00<br>0.00<br>0.00<br>0.00<br>0.00<br>0.00<br>0.00<br>0.00<br>0.00<br>0.00<br>0.00<br>0.00<br>0.00<br>0.00<br>0.00<br>0.00<br>0.00<br>0.00<br>0.00<br>0.00<br>0.00<br>0.00<br>0.00<br>0.00<br>0.00<br>0.00<br>0.00<br>0.00<br>0.00<br>0.00<br>0.00<br>0.00<br>0.00<br>0.00<br>0.00<br>0.00<br>0.00<br>0.00<br>0.00<br>0.00<br>0.00<br>0.00<br>0.00<br>0.00<br>0.00<br>0.00<br>0.00<br>0.00<br>0.00<br>0.00<br>0.00<br>0.00<br>0.00<br>0.00<br>0.00<br>0.00<br>0.00<br>0.00<br>0.00<br>0.00<br>0.00<br>0.00<br>0.00<br>0.00<br>0.00<br>0.00<br>0.00<br>0.00<br>0.00<br>0.00<br>0.00<br>0.00<br>0.00<br>0.00<br>0.00<br>0.00<br>0.00<br>0.00<br>0.00<br>0.00<br>0.00<br>0.00<br>0.00<br>0.00<br>0.00<br>0.00<br>0.00<br>0.00<br>0.00<br>0.00<br>0.00<br>0.00<br>0.00<br>0.00<br>0.00<br>0.00<br>0.00<br>0.00<br>0.00<br>0.00<br>0.00<br>0.00<br>0.00<br>0.00<br>0.00<br>0.00<br>0.00 | 0.00 0.00 0.00 0.00 0.00 0.00 0.00 0.0                      | 0.00<br>-0.26<br>0.00<br>-0.03<br>0.00<br>0.00<br>0.00<br>0.12<br>AM Bonds<br>C24<br>C25<br>C26<br>C27<br>C28<br>C30<br>C32<br>C32<br>C35<br>C37 | 18.93 0.13 2.86 -6.35 0.00 0.17 6.28 0.09 1.66  YTM 8.51 8.71 8.51 9.06 9.32 9.85 9.92 10.51 11.30 11.86                      | 5200<br>465<br>850<br>72<br>3800<br>230<br>1250<br>1270<br>12801<br>890<br>Premium<br>0<br>0<br>-12<br>43<br>-44<br>9<br>-27<br>-69<br>-18<br>25      | 4649 385 708 68 2949 220 1100 1194 12790 650  Chg [bp] -0.23 0.05 4.00 2.00 -1.00 -1.50 -4.00 -4.50 -4.00             |
| NBS<br>NHL<br>DRY<br>PNH<br>SILP<br>SINO<br>SA Versus Na<br>SA Bonds<br>8186<br>82030<br>8213<br>82032<br>82035<br>8209<br>82037<br>82040<br>8214<br>82044 | 762 72 2949 222 1202 1270 12801 859 amibian Bon YTM 6 8.63 9.76 10.19 10.49 11.07 11.20 11.49 11.72 11.61 11.80 11.70                                         | 0.00 0.00 0.00 0.00 0.00 0.00 0.00 0.0                                                                                                                                                                                                                                                                                                                                                                                                                                                                                                                                                                                                                                                                                                                                                                                                                                                                                                                                                                                                                                                                                                                                                                                                                                                                                                                                                                                                                                                                                                                                                                                                                                                                                                                                                                                                                                                                                                                                                                                                                                                                                                                                                                                                                                                                                                                                                                                                                                                                                                                                                                                                                                                                                                                                                                                               | 0.00 0.00 0.00 0.00 0.00 0.00 0.00 0.0                      | 0.00 -0.26 0.00 -0.03 0.00 0.00 0.00 0.12  AM Bonds C24 C25 C26 C27 C28 C30 C32 C35 C37 C40 C43                                                  | 18.93 0.13 2.86 -6.35 0.00 0.17 6.28 0.09 1.66  YTM 8.51 8.71 8.51 9.06 9.32 9.85 9.92 10.51 11.30 11.86 11.83                | 5200<br>465<br>850<br>72<br>3800<br>230<br>1250<br>1270<br>12801<br>890<br>Premium<br>0<br>0<br>-12<br>43<br>-44<br>9<br>-27<br>-69<br>-18<br>25<br>3 | 1465 4649 385 708 68 2949 220 1100 1194 12790 650  Chg [bp] -0.23 0.05 4.00 -1.00 -1.00 -1.50 -4.50 -4.50 -4.50 -4.50 |
| NBS<br>NHL<br>DRY<br>PNH<br>SILP<br>SINO<br>SA Versus Na<br>SA Bonds<br>8186<br>82030<br>8213<br>82032<br>82035<br>8209<br>82037<br>82040<br>8214<br>82044 | 762 72 2949 222 1202 1270 12801 859 amibian Bor YTM 8.63 9.76 10.19 10.49 11.07 11.20 11.49 11.72 11.61 11.80                                                 | 0.00<br>0.00<br>0.00<br>0.00<br>0.00<br>0.00<br>0.00<br>0.00<br>0.00<br>0.00<br>0.00<br>0.00<br>0.00<br>0.00<br>0.00<br>0.00<br>0.00<br>0.00<br>0.00<br>0.00<br>0.00<br>0.00<br>0.00<br>0.00<br>0.00<br>0.00<br>0.00<br>0.00<br>0.00<br>0.00<br>0.00<br>0.00<br>0.00<br>0.00<br>0.00<br>0.00<br>0.00<br>0.00<br>0.00<br>0.00<br>0.00<br>0.00<br>0.00<br>0.00<br>0.00<br>0.00<br>0.00<br>0.00<br>0.00<br>0.00<br>0.00<br>0.00<br>0.00<br>0.00<br>0.00<br>0.00<br>0.00<br>0.00<br>0.00<br>0.00<br>0.00<br>0.00<br>0.00<br>0.00<br>0.00<br>0.00<br>0.00<br>0.00<br>0.00<br>0.00<br>0.00<br>0.00<br>0.00<br>0.00<br>0.00<br>0.00<br>0.00<br>0.00<br>0.00<br>0.00<br>0.00<br>0.00<br>0.00<br>0.00<br>0.00<br>0.00<br>0.00<br>0.00<br>0.00<br>0.00<br>0.00<br>0.00<br>0.00<br>0.00<br>0.00<br>0.00<br>0.00<br>0.00<br>0.00<br>0.00<br>0.00<br>0.00<br>0.00<br>0.00<br>0.00<br>0.00<br>0.00<br>0.00<br>0.00<br>0.00<br>0.00<br>0.00<br>0.00<br>0.00<br>0.00<br>0.00<br>0.00<br>0.00<br>0.00<br>0.00<br>0.00<br>0.00<br>0.00<br>0.00<br>0.00<br>0.00<br>0.00<br>0.00<br>0.00<br>0.00<br>0.00<br>0.00<br>0.00<br>0.00<br>0.00<br>0.00<br>0.00<br>0.00<br>0.00<br>0.00<br>0.00<br>0.00<br>0.00<br>0.00<br>0.00<br>0.00<br>0.00<br>0.00<br>0.00<br>0.00<br>0.00<br>0.00<br>0.00<br>0.00<br>0.00<br>0.00<br>0.00<br>0.00<br>0.00<br>0.00<br>0.00<br>0.00<br>0.00<br>0.00<br>0.00<br>0.00<br>0.00<br>0.00<br>0.00<br>0.00<br>0.00<br>0.00<br>0.00<br>0.00<br>0.00<br>0.00<br>0.00<br>0.00<br>0.00<br>0.00<br>0.00<br>0.00<br>0.00<br>0.00<br>0.00<br>0.00<br>0.00<br>0.00<br>0.00<br>0.00<br>0.00<br>0.00<br>0.00<br>0.00<br>0.00<br>0.00<br>0.00<br>0.00<br>0.00<br>0.00<br>0.00<br>0.00<br>0.00<br>0.00<br>0.00<br>0.00<br>0.00<br>0.00<br>0.00<br>0.00<br>0.00<br>0.00<br>0.00<br>0.00<br>0.00<br>0.00<br>0.00<br>0.00<br>0.00<br>0.00<br>0.00<br>0.00<br>0.00<br>0.00<br>0.00<br>0.00<br>0.00<br>0.00<br>0.00<br>0.00<br>0.00<br>0.00<br>0.00<br>0.00<br>0.00<br>0.00<br>0.00<br>0.00<br>0.00<br>0.00<br>0.00<br>0.00<br>0.00<br>0.00<br>0.00<br>0.00<br>0.00<br>0.00<br>0.00<br>0.00<br>0.00<br>0.00<br>0.00<br>0.00<br>0.00<br>0.00<br>0.00<br>0.00<br>0.00<br>0.00<br>0.00<br>0.00<br>0.00<br>0.00<br>0.00<br>0.00<br>0.00<br>0.00<br>0.00<br>0.00<br>0.00<br>0.00<br>0.00<br>0.00<br>0.00<br>0.00<br>0.00<br>0.00<br>0.00<br>0.00<br>0.00<br>0.00<br>0.00<br>0.00<br>0.00<br>0.00<br>0.00<br>0.00<br>0.00<br>0.00<br>0.00<br>0.00<br>0.00<br>0.00<br>0.00<br>0.00<br>0.00<br>0.00<br>0.00<br>0.00<br>0.00<br>0.00<br>0.00<br>0.00<br>0.00<br>0.00<br>0.00<br>0.00<br>0.00<br>0.00<br>0.00<br>0.00<br>0.00<br>0.00<br>0.00<br>0.00<br>0.00<br>0.00<br>0.00<br>0.00<br>0.00<br>0.00<br>0.00<br>0.00<br>0.00<br>0.00<br>0.00<br>0.00<br>0.00<br>0.00<br>0.00<br>0.00<br>0.00<br>0.00<br>0.00<br>0.00<br>0.00<br>0.00<br>0.00<br>0.00<br>0.00 | 0.00 0.00 0.00 0.00 0.00 0.00 0.00 0.0                      | 0.00 -0.26 0.00 -0.03 0.00 0.00 0.00 0.12  AM Bonds C24 C25 C26 C27 C28 C30 C32 C35 C37 C40 C43 C45                                              | 18.93 0.13 2.86 -6.35 0.00 0.17 6.28 0.09 1.66  YTM 8.51 8.71 8.51 9.06 9.32 9.85 9.92 10.51 11.30 11.86 11.83 12.19          | 5200<br>465<br>850<br>72<br>3800<br>230<br>1250<br>1270<br>12801<br>890<br>Premium<br>0<br>0<br>-12<br>43<br>-44<br>9<br>-27<br>-69<br>-18<br>25<br>3 | 4649 385 708 68 2949 220 1100 1194 12790 650  Chg [bp] -0.23 0.05 4.00 2.00 -1.00 -1.50 -4.00 -4.50 -4.50 -4.50       |
| NAM NBS NHL DRY PNH SILP SNO SA versus Na SA Bonds 8186 82030 8213 82032 82035 8209 82037 82040 8214 82044 82048 82053                                     | 762 72 2949 222 1202 1270 12801 859 amibian Bon YTM 6 8.63 9.76 10.19 10.49 11.07 11.20 11.49 11.72 11.61 11.80 11.70                                         | 0.00 0.00 0.00 0.00 0.00 0.00 0.00 0.0                                                                                                                                                                                                                                                                                                                                                                                                                                                                                                                                                                                                                                                                                                                                                                                                                                                                                                                                                                                                                                                                                                                                                                                                                                                                                                                                                                                                                                                                                                                                                                                                                                                                                                                                                                                                                                                                                                                                                                                                                                                                                                                                                                                                                                                                                                                                                                                                                                                                                                                                                                                                                                                                                                                                                                                               | 0.00 0.00 0.00 0.00 0.00 0.00 0.00 0.0                      | 0.00 -0.26 0.00 -0.03 0.00 0.00 0.00 0.12  AM Bonds C24 C25 C26 C27 C28 C30 C32 C35 C37 C40 C43                                                  | 18.93 0.13 2.86 -6.35 0.00 0.17 6.28 0.09 1.66  YTM 8.51 8.71 8.51 9.06 9.32 9.85 9.92 10.51 11.30 11.86 11.83                | 5200<br>465<br>850<br>72<br>3800<br>230<br>1250<br>1270<br>12801<br>890<br>Premium<br>0<br>0<br>-12<br>43<br>-44<br>9<br>-27<br>-69<br>-18<br>25<br>3 | 4649 385 708 68 2949 220 1100 1194 12790 650  Chg [bp] -0.23 0.05 4.000 -1.000 -1.50 -4.50 -4.50                      |