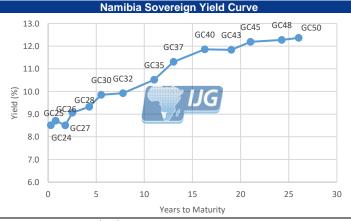

## **IJG** Daily Bulletin

Monday, 08 July 2024

Local Indices

| Local Indices                                                                                                                                              |                                                                                                                                                               |                                                                                                                                                                                                                                                                                                                                                                                                                                                                                                                                                                                                                                                                                                                                                                                                                                                                                                                                                                                                                                                                                                                                                                                                                                                                                                                                                                                                                                                                                                                                                                                                                                                                                                                                                                                                                                                                                                                                                                                                                                                                                                                                                                                                                                                                                                                                                                                                                                                                                                                                                                                                                                                                                                                                                                                                                                      |                                                             |                                                                                                                                                  |                                                                                                                               |                                                                                                                                                       |                                                                                                                       |
|------------------------------------------------------------------------------------------------------------------------------------------------------------|---------------------------------------------------------------------------------------------------------------------------------------------------------------|--------------------------------------------------------------------------------------------------------------------------------------------------------------------------------------------------------------------------------------------------------------------------------------------------------------------------------------------------------------------------------------------------------------------------------------------------------------------------------------------------------------------------------------------------------------------------------------------------------------------------------------------------------------------------------------------------------------------------------------------------------------------------------------------------------------------------------------------------------------------------------------------------------------------------------------------------------------------------------------------------------------------------------------------------------------------------------------------------------------------------------------------------------------------------------------------------------------------------------------------------------------------------------------------------------------------------------------------------------------------------------------------------------------------------------------------------------------------------------------------------------------------------------------------------------------------------------------------------------------------------------------------------------------------------------------------------------------------------------------------------------------------------------------------------------------------------------------------------------------------------------------------------------------------------------------------------------------------------------------------------------------------------------------------------------------------------------------------------------------------------------------------------------------------------------------------------------------------------------------------------------------------------------------------------------------------------------------------------------------------------------------------------------------------------------------------------------------------------------------------------------------------------------------------------------------------------------------------------------------------------------------------------------------------------------------------------------------------------------------------------------------------------------------------------------------------------------------|-------------------------------------------------------------|--------------------------------------------------------------------------------------------------------------------------------------------------|-------------------------------------------------------------------------------------------------------------------------------|-------------------------------------------------------------------------------------------------------------------------------------------------------|-----------------------------------------------------------------------------------------------------------------------|
|                                                                                                                                                            | Level                                                                                                                                                         | Net Change                                                                                                                                                                                                                                                                                                                                                                                                                                                                                                                                                                                                                                                                                                                                                                                                                                                                                                                                                                                                                                                                                                                                                                                                                                                                                                                                                                                                                                                                                                                                                                                                                                                                                                                                                                                                                                                                                                                                                                                                                                                                                                                                                                                                                                                                                                                                                                                                                                                                                                                                                                                                                                                                                                                                                                                                                           | d/d %                                                       | mtd %                                                                                                                                            | ytd %                                                                                                                         | 52Wk High                                                                                                                                             | 52Wk Low                                                                                                              |
| NSX Overall                                                                                                                                                | 1792                                                                                                                                                          | -12.62                                                                                                                                                                                                                                                                                                                                                                                                                                                                                                                                                                                                                                                                                                                                                                                                                                                                                                                                                                                                                                                                                                                                                                                                                                                                                                                                                                                                                                                                                                                                                                                                                                                                                                                                                                                                                                                                                                                                                                                                                                                                                                                                                                                                                                                                                                                                                                                                                                                                                                                                                                                                                                                                                                                                                                                                                               | -0.70                                                       | -0.34                                                                                                                                            | 9.69                                                                                                                          | 1811                                                                                                                                                  | 102                                                                                                                   |
| NSX Local                                                                                                                                                  | 680                                                                                                                                                           | 0.00                                                                                                                                                                                                                                                                                                                                                                                                                                                                                                                                                                                                                                                                                                                                                                                                                                                                                                                                                                                                                                                                                                                                                                                                                                                                                                                                                                                                                                                                                                                                                                                                                                                                                                                                                                                                                                                                                                                                                                                                                                                                                                                                                                                                                                                                                                                                                                                                                                                                                                                                                                                                                                                                                                                                                                                                                                 | 0.00                                                        | 0.16                                                                                                                                             | 1.29                                                                                                                          | 693                                                                                                                                                   | 44                                                                                                                    |
| SE ALSI                                                                                                                                                    | 80797                                                                                                                                                         | -357.90                                                                                                                                                                                                                                                                                                                                                                                                                                                                                                                                                                                                                                                                                                                                                                                                                                                                                                                                                                                                                                                                                                                                                                                                                                                                                                                                                                                                                                                                                                                                                                                                                                                                                                                                                                                                                                                                                                                                                                                                                                                                                                                                                                                                                                                                                                                                                                                                                                                                                                                                                                                                                                                                                                                                                                                                                              | -0.44                                                       | 1.37                                                                                                                                             | 5.08                                                                                                                          | 81456                                                                                                                                                 | 69128                                                                                                                 |
| SE Top 40                                                                                                                                                  | 73729                                                                                                                                                         | -262.67                                                                                                                                                                                                                                                                                                                                                                                                                                                                                                                                                                                                                                                                                                                                                                                                                                                                                                                                                                                                                                                                                                                                                                                                                                                                                                                                                                                                                                                                                                                                                                                                                                                                                                                                                                                                                                                                                                                                                                                                                                                                                                                                                                                                                                                                                                                                                                                                                                                                                                                                                                                                                                                                                                                                                                                                                              | -0.35                                                       | 1.03                                                                                                                                             | 4.59                                                                                                                          | 74448                                                                                                                                                 | 63312                                                                                                                 |
| SE INDI                                                                                                                                                    | 107958                                                                                                                                                        | -745.00                                                                                                                                                                                                                                                                                                                                                                                                                                                                                                                                                                                                                                                                                                                                                                                                                                                                                                                                                                                                                                                                                                                                                                                                                                                                                                                                                                                                                                                                                                                                                                                                                                                                                                                                                                                                                                                                                                                                                                                                                                                                                                                                                                                                                                                                                                                                                                                                                                                                                                                                                                                                                                                                                                                                                                                                                              | -0.69                                                       | -0.25                                                                                                                                            | 4.09                                                                                                                          | 112022                                                                                                                                                | 92852                                                                                                                 |
| SE FINI                                                                                                                                                    | 18947                                                                                                                                                         | -162.39                                                                                                                                                                                                                                                                                                                                                                                                                                                                                                                                                                                                                                                                                                                                                                                                                                                                                                                                                                                                                                                                                                                                                                                                                                                                                                                                                                                                                                                                                                                                                                                                                                                                                                                                                                                                                                                                                                                                                                                                                                                                                                                                                                                                                                                                                                                                                                                                                                                                                                                                                                                                                                                                                                                                                                                                                              | -0.85                                                       | 0.41                                                                                                                                             | 6.01                                                                                                                          | 19637                                                                                                                                                 | 15313                                                                                                                 |
| SE RESI                                                                                                                                                    | 61947                                                                                                                                                         | 492.92                                                                                                                                                                                                                                                                                                                                                                                                                                                                                                                                                                                                                                                                                                                                                                                                                                                                                                                                                                                                                                                                                                                                                                                                                                                                                                                                                                                                                                                                                                                                                                                                                                                                                                                                                                                                                                                                                                                                                                                                                                                                                                                                                                                                                                                                                                                                                                                                                                                                                                                                                                                                                                                                                                                                                                                                                               | 0.80                                                        | 4.89                                                                                                                                             | 7.67                                                                                                                          | 66214                                                                                                                                                 | 48725                                                                                                                 |
| SE Banks                                                                                                                                                   | 11849                                                                                                                                                         | -94.46                                                                                                                                                                                                                                                                                                                                                                                                                                                                                                                                                                                                                                                                                                                                                                                                                                                                                                                                                                                                                                                                                                                                                                                                                                                                                                                                                                                                                                                                                                                                                                                                                                                                                                                                                                                                                                                                                                                                                                                                                                                                                                                                                                                                                                                                                                                                                                                                                                                                                                                                                                                                                                                                                                                                                                                                                               | -0.79                                                       | 0.14                                                                                                                                             | 8.23                                                                                                                          | 12312                                                                                                                                                 | 9370                                                                                                                  |
| Slobal Indice                                                                                                                                              |                                                                                                                                                               | 54.40                                                                                                                                                                                                                                                                                                                                                                                                                                                                                                                                                                                                                                                                                                                                                                                                                                                                                                                                                                                                                                                                                                                                                                                                                                                                                                                                                                                                                                                                                                                                                                                                                                                                                                                                                                                                                                                                                                                                                                                                                                                                                                                                                                                                                                                                                                                                                                                                                                                                                                                                                                                                                                                                                                                                                                                                                                | 0.75                                                        | 0.11                                                                                                                                             | 0.25                                                                                                                          | 12512                                                                                                                                                 | 3370                                                                                                                  |
| Jobai Illaice                                                                                                                                              | Level                                                                                                                                                         | Net Change                                                                                                                                                                                                                                                                                                                                                                                                                                                                                                                                                                                                                                                                                                                                                                                                                                                                                                                                                                                                                                                                                                                                                                                                                                                                                                                                                                                                                                                                                                                                                                                                                                                                                                                                                                                                                                                                                                                                                                                                                                                                                                                                                                                                                                                                                                                                                                                                                                                                                                                                                                                                                                                                                                                                                                                                                           | d/d %                                                       | mtd %                                                                                                                                            | ytd %                                                                                                                         | 52Wk High                                                                                                                                             | 52Wk Low                                                                                                              |
| ow Jones                                                                                                                                                   | 39376                                                                                                                                                         | 67.87                                                                                                                                                                                                                                                                                                                                                                                                                                                                                                                                                                                                                                                                                                                                                                                                                                                                                                                                                                                                                                                                                                                                                                                                                                                                                                                                                                                                                                                                                                                                                                                                                                                                                                                                                                                                                                                                                                                                                                                                                                                                                                                                                                                                                                                                                                                                                                                                                                                                                                                                                                                                                                                                                                                                                                                                                                | 0.17                                                        | 0.66                                                                                                                                             | 4.47                                                                                                                          | 40077                                                                                                                                                 | 32327                                                                                                                 |
| &P 500                                                                                                                                                     | 5567                                                                                                                                                          | 30.17                                                                                                                                                                                                                                                                                                                                                                                                                                                                                                                                                                                                                                                                                                                                                                                                                                                                                                                                                                                                                                                                                                                                                                                                                                                                                                                                                                                                                                                                                                                                                                                                                                                                                                                                                                                                                                                                                                                                                                                                                                                                                                                                                                                                                                                                                                                                                                                                                                                                                                                                                                                                                                                                                                                                                                                                                                | 0.54                                                        | 1.95                                                                                                                                             | 16.72                                                                                                                         | 5570                                                                                                                                                  | 4104                                                                                                                  |
| IASDAQ                                                                                                                                                     | 18353                                                                                                                                                         | 164.46                                                                                                                                                                                                                                                                                                                                                                                                                                                                                                                                                                                                                                                                                                                                                                                                                                                                                                                                                                                                                                                                                                                                                                                                                                                                                                                                                                                                                                                                                                                                                                                                                                                                                                                                                                                                                                                                                                                                                                                                                                                                                                                                                                                                                                                                                                                                                                                                                                                                                                                                                                                                                                                                                                                                                                                                                               | 0.90                                                        | 3.50                                                                                                                                             | 22.26                                                                                                                         | 18366                                                                                                                                                 | 12544                                                                                                                 |
| TSE100                                                                                                                                                     | 8204                                                                                                                                                          | -37.33                                                                                                                                                                                                                                                                                                                                                                                                                                                                                                                                                                                                                                                                                                                                                                                                                                                                                                                                                                                                                                                                                                                                                                                                                                                                                                                                                                                                                                                                                                                                                                                                                                                                                                                                                                                                                                                                                                                                                                                                                                                                                                                                                                                                                                                                                                                                                                                                                                                                                                                                                                                                                                                                                                                                                                                                                               | -0.45                                                       | 0.49                                                                                                                                             | 6.09                                                                                                                          | 8474                                                                                                                                                  | 7216                                                                                                                  |
|                                                                                                                                                            |                                                                                                                                                               |                                                                                                                                                                                                                                                                                                                                                                                                                                                                                                                                                                                                                                                                                                                                                                                                                                                                                                                                                                                                                                                                                                                                                                                                                                                                                                                                                                                                                                                                                                                                                                                                                                                                                                                                                                                                                                                                                                                                                                                                                                                                                                                                                                                                                                                                                                                                                                                                                                                                                                                                                                                                                                                                                                                                                                                                                                      |                                                             |                                                                                                                                                  |                                                                                                                               |                                                                                                                                                       |                                                                                                                       |
| )AX                                                                                                                                                        | 18475                                                                                                                                                         | 24.97                                                                                                                                                                                                                                                                                                                                                                                                                                                                                                                                                                                                                                                                                                                                                                                                                                                                                                                                                                                                                                                                                                                                                                                                                                                                                                                                                                                                                                                                                                                                                                                                                                                                                                                                                                                                                                                                                                                                                                                                                                                                                                                                                                                                                                                                                                                                                                                                                                                                                                                                                                                                                                                                                                                                                                                                                                | 0.14                                                        | 1.32                                                                                                                                             | 10.29                                                                                                                         | 18893                                                                                                                                                 | 14630                                                                                                                 |
| lang Seng                                                                                                                                                  | 17561                                                                                                                                                         | -238.22                                                                                                                                                                                                                                                                                                                                                                                                                                                                                                                                                                                                                                                                                                                                                                                                                                                                                                                                                                                                                                                                                                                                                                                                                                                                                                                                                                                                                                                                                                                                                                                                                                                                                                                                                                                                                                                                                                                                                                                                                                                                                                                                                                                                                                                                                                                                                                                                                                                                                                                                                                                                                                                                                                                                                                                                                              | -1.34                                                       | -0.89                                                                                                                                            | 3.02                                                                                                                          | 20361                                                                                                                                                 | 14794                                                                                                                 |
| likkei                                                                                                                                                     | 40963                                                                                                                                                         | 50.18                                                                                                                                                                                                                                                                                                                                                                                                                                                                                                                                                                                                                                                                                                                                                                                                                                                                                                                                                                                                                                                                                                                                                                                                                                                                                                                                                                                                                                                                                                                                                                                                                                                                                                                                                                                                                                                                                                                                                                                                                                                                                                                                                                                                                                                                                                                                                                                                                                                                                                                                                                                                                                                                                                                                                                                                                                | 0.12                                                        | 3.49                                                                                                                                             | 22.41                                                                                                                         | 41112                                                                                                                                                 | 30488                                                                                                                 |
| Currencies                                                                                                                                                 |                                                                                                                                                               |                                                                                                                                                                                                                                                                                                                                                                                                                                                                                                                                                                                                                                                                                                                                                                                                                                                                                                                                                                                                                                                                                                                                                                                                                                                                                                                                                                                                                                                                                                                                                                                                                                                                                                                                                                                                                                                                                                                                                                                                                                                                                                                                                                                                                                                                                                                                                                                                                                                                                                                                                                                                                                                                                                                                                                                                                                      |                                                             |                                                                                                                                                  |                                                                                                                               |                                                                                                                                                       |                                                                                                                       |
|                                                                                                                                                            | Level                                                                                                                                                         | Net Change                                                                                                                                                                                                                                                                                                                                                                                                                                                                                                                                                                                                                                                                                                                                                                                                                                                                                                                                                                                                                                                                                                                                                                                                                                                                                                                                                                                                                                                                                                                                                                                                                                                                                                                                                                                                                                                                                                                                                                                                                                                                                                                                                                                                                                                                                                                                                                                                                                                                                                                                                                                                                                                                                                                                                                                                                           | d/d %                                                       | mtd %                                                                                                                                            | ytd %                                                                                                                         | 52Wk High                                                                                                                                             | 52Wk Low                                                                                                              |
| \$/US\$                                                                                                                                                    | 18.16                                                                                                                                                         | -0.02                                                                                                                                                                                                                                                                                                                                                                                                                                                                                                                                                                                                                                                                                                                                                                                                                                                                                                                                                                                                                                                                                                                                                                                                                                                                                                                                                                                                                                                                                                                                                                                                                                                                                                                                                                                                                                                                                                                                                                                                                                                                                                                                                                                                                                                                                                                                                                                                                                                                                                                                                                                                                                                                                                                                                                                                                                | 0.12                                                        | 0.17                                                                                                                                             | 1.10                                                                                                                          | 19.64                                                                                                                                                 | 17.42                                                                                                                 |
| \$/£                                                                                                                                                       | 23.27                                                                                                                                                         | -0.02                                                                                                                                                                                                                                                                                                                                                                                                                                                                                                                                                                                                                                                                                                                                                                                                                                                                                                                                                                                                                                                                                                                                                                                                                                                                                                                                                                                                                                                                                                                                                                                                                                                                                                                                                                                                                                                                                                                                                                                                                                                                                                                                                                                                                                                                                                                                                                                                                                                                                                                                                                                                                                                                                                                                                                                                                                | 0.08                                                        | -1.11                                                                                                                                            | 0.10                                                                                                                          | 24.59                                                                                                                                                 | 22.38                                                                                                                 |
| \$/€                                                                                                                                                       | 19.67                                                                                                                                                         | -0.02                                                                                                                                                                                                                                                                                                                                                                                                                                                                                                                                                                                                                                                                                                                                                                                                                                                                                                                                                                                                                                                                                                                                                                                                                                                                                                                                                                                                                                                                                                                                                                                                                                                                                                                                                                                                                                                                                                                                                                                                                                                                                                                                                                                                                                                                                                                                                                                                                                                                                                                                                                                                                                                                                                                                                                                                                                | 0.10                                                        | -0.85                                                                                                                                            | 2.61                                                                                                                          | 21.07                                                                                                                                                 | 19.10                                                                                                                 |
| \$/AUD\$                                                                                                                                                   | 12.26                                                                                                                                                         | -0.01                                                                                                                                                                                                                                                                                                                                                                                                                                                                                                                                                                                                                                                                                                                                                                                                                                                                                                                                                                                                                                                                                                                                                                                                                                                                                                                                                                                                                                                                                                                                                                                                                                                                                                                                                                                                                                                                                                                                                                                                                                                                                                                                                                                                                                                                                                                                                                                                                                                                                                                                                                                                                                                                                                                                                                                                                                | 0.04                                                        | -1.01                                                                                                                                            | 1.67                                                                                                                          | 12.75                                                                                                                                                 | 11.70                                                                                                                 |
| \$/CAD\$                                                                                                                                                   | 13.32                                                                                                                                                         | -0.01                                                                                                                                                                                                                                                                                                                                                                                                                                                                                                                                                                                                                                                                                                                                                                                                                                                                                                                                                                                                                                                                                                                                                                                                                                                                                                                                                                                                                                                                                                                                                                                                                                                                                                                                                                                                                                                                                                                                                                                                                                                                                                                                                                                                                                                                                                                                                                                                                                                                                                                                                                                                                                                                                                                                                                                                                                | 0.04                                                        | -0.09                                                                                                                                            | 3.72                                                                                                                          | 14.38                                                                                                                                                 | 13.06                                                                                                                 |
| IS\$/€                                                                                                                                                     |                                                                                                                                                               |                                                                                                                                                                                                                                                                                                                                                                                                                                                                                                                                                                                                                                                                                                                                                                                                                                                                                                                                                                                                                                                                                                                                                                                                                                                                                                                                                                                                                                                                                                                                                                                                                                                                                                                                                                                                                                                                                                                                                                                                                                                                                                                                                                                                                                                                                                                                                                                                                                                                                                                                                                                                                                                                                                                                                                                                                                      |                                                             |                                                                                                                                                  |                                                                                                                               |                                                                                                                                                       |                                                                                                                       |
|                                                                                                                                                            | 1.08                                                                                                                                                          | 0.00                                                                                                                                                                                                                                                                                                                                                                                                                                                                                                                                                                                                                                                                                                                                                                                                                                                                                                                                                                                                                                                                                                                                                                                                                                                                                                                                                                                                                                                                                                                                                                                                                                                                                                                                                                                                                                                                                                                                                                                                                                                                                                                                                                                                                                                                                                                                                                                                                                                                                                                                                                                                                                                                                                                                                                                                                                 | -0.10                                                       | 1.08                                                                                                                                             | -1.90                                                                                                                         | 1.13                                                                                                                                                  | 1.04                                                                                                                  |
| JS\$/¥                                                                                                                                                     | 160.54                                                                                                                                                        | -0.21                                                                                                                                                                                                                                                                                                                                                                                                                                                                                                                                                                                                                                                                                                                                                                                                                                                                                                                                                                                                                                                                                                                                                                                                                                                                                                                                                                                                                                                                                                                                                                                                                                                                                                                                                                                                                                                                                                                                                                                                                                                                                                                                                                                                                                                                                                                                                                                                                                                                                                                                                                                                                                                                                                                                                                                                                                | 0.13                                                        | 0.21                                                                                                                                             | -12.15                                                                                                                        | 161.95                                                                                                                                                | 137.25                                                                                                                |
| commodities                                                                                                                                                |                                                                                                                                                               | N. edi                                                                                                                                                                                                                                                                                                                                                                                                                                                                                                                                                                                                                                                                                                                                                                                                                                                                                                                                                                                                                                                                                                                                                                                                                                                                                                                                                                                                                                                                                                                                                                                                                                                                                                                                                                                                                                                                                                                                                                                                                                                                                                                                                                                                                                                                                                                                                                                                                                                                                                                                                                                                                                                                                                                                                                                                                               | lilai                                                       | . 10                                                                                                                                             | . 10/                                                                                                                         |                                                                                                                                                       |                                                                                                                       |
|                                                                                                                                                            | Level                                                                                                                                                         | Net Change                                                                                                                                                                                                                                                                                                                                                                                                                                                                                                                                                                                                                                                                                                                                                                                                                                                                                                                                                                                                                                                                                                                                                                                                                                                                                                                                                                                                                                                                                                                                                                                                                                                                                                                                                                                                                                                                                                                                                                                                                                                                                                                                                                                                                                                                                                                                                                                                                                                                                                                                                                                                                                                                                                                                                                                                                           | d/d %                                                       | mtd %                                                                                                                                            | ytd %                                                                                                                         | 52Wk High                                                                                                                                             | 52Wk Low                                                                                                              |
| rent Crude                                                                                                                                                 | 86.41                                                                                                                                                         | -0.13                                                                                                                                                                                                                                                                                                                                                                                                                                                                                                                                                                                                                                                                                                                                                                                                                                                                                                                                                                                                                                                                                                                                                                                                                                                                                                                                                                                                                                                                                                                                                                                                                                                                                                                                                                                                                                                                                                                                                                                                                                                                                                                                                                                                                                                                                                                                                                                                                                                                                                                                                                                                                                                                                                                                                                                                                                | -0.15                                                       | 1.66                                                                                                                                             | 13.89                                                                                                                         | 89.32                                                                                                                                                 | 73.37                                                                                                                 |
| iold                                                                                                                                                       | 2385.05                                                                                                                                                       | -7.10                                                                                                                                                                                                                                                                                                                                                                                                                                                                                                                                                                                                                                                                                                                                                                                                                                                                                                                                                                                                                                                                                                                                                                                                                                                                                                                                                                                                                                                                                                                                                                                                                                                                                                                                                                                                                                                                                                                                                                                                                                                                                                                                                                                                                                                                                                                                                                                                                                                                                                                                                                                                                                                                                                                                                                                                                                | -0.30                                                       | 2.51                                                                                                                                             | 15.61                                                                                                                         | 2450.07                                                                                                                                               | 1810.51                                                                                                               |
| latinum                                                                                                                                                    | 1025.13                                                                                                                                                       | -4.97                                                                                                                                                                                                                                                                                                                                                                                                                                                                                                                                                                                                                                                                                                                                                                                                                                                                                                                                                                                                                                                                                                                                                                                                                                                                                                                                                                                                                                                                                                                                                                                                                                                                                                                                                                                                                                                                                                                                                                                                                                                                                                                                                                                                                                                                                                                                                                                                                                                                                                                                                                                                                                                                                                                                                                                                                                | -0.48                                                       | 2.90                                                                                                                                             | 3.35                                                                                                                          | 1095.69                                                                                                                                               | 843.10                                                                                                                |
| opper                                                                                                                                                      | 462.10                                                                                                                                                        | -3.10                                                                                                                                                                                                                                                                                                                                                                                                                                                                                                                                                                                                                                                                                                                                                                                                                                                                                                                                                                                                                                                                                                                                                                                                                                                                                                                                                                                                                                                                                                                                                                                                                                                                                                                                                                                                                                                                                                                                                                                                                                                                                                                                                                                                                                                                                                                                                                                                                                                                                                                                                                                                                                                                                                                                                                                                                                | -0.67                                                       | 5.23                                                                                                                                             | 17.22                                                                                                                         | 513.10                                                                                                                                                | 361.70                                                                                                                |
| ilver                                                                                                                                                      | 31.10                                                                                                                                                         | -0.12                                                                                                                                                                                                                                                                                                                                                                                                                                                                                                                                                                                                                                                                                                                                                                                                                                                                                                                                                                                                                                                                                                                                                                                                                                                                                                                                                                                                                                                                                                                                                                                                                                                                                                                                                                                                                                                                                                                                                                                                                                                                                                                                                                                                                                                                                                                                                                                                                                                                                                                                                                                                                                                                                                                                                                                                                                | -0.39                                                       | 6.71                                                                                                                                             | 30.69                                                                                                                         | 32.52                                                                                                                                                 | 20.69                                                                                                                 |
| alladium                                                                                                                                                   | 1014.00                                                                                                                                                       | -25.60                                                                                                                                                                                                                                                                                                                                                                                                                                                                                                                                                                                                                                                                                                                                                                                                                                                                                                                                                                                                                                                                                                                                                                                                                                                                                                                                                                                                                                                                                                                                                                                                                                                                                                                                                                                                                                                                                                                                                                                                                                                                                                                                                                                                                                                                                                                                                                                                                                                                                                                                                                                                                                                                                                                                                                                                                               | -2.46                                                       | 3.69                                                                                                                                             | -9.86                                                                                                                         | 1275.00                                                                                                                                               | 871.00                                                                                                                |
| Jranium                                                                                                                                                    | 85.50                                                                                                                                                         | 0.00                                                                                                                                                                                                                                                                                                                                                                                                                                                                                                                                                                                                                                                                                                                                                                                                                                                                                                                                                                                                                                                                                                                                                                                                                                                                                                                                                                                                                                                                                                                                                                                                                                                                                                                                                                                                                                                                                                                                                                                                                                                                                                                                                                                                                                                                                                                                                                                                                                                                                                                                                                                                                                                                                                                                                                                                                                 | 0.00                                                        | 1.48                                                                                                                                             | -6.56                                                                                                                         | 107.00                                                                                                                                                | 55.30                                                                                                                 |
|                                                                                                                                                            | 85.50                                                                                                                                                         | 0.00                                                                                                                                                                                                                                                                                                                                                                                                                                                                                                                                                                                                                                                                                                                                                                                                                                                                                                                                                                                                                                                                                                                                                                                                                                                                                                                                                                                                                                                                                                                                                                                                                                                                                                                                                                                                                                                                                                                                                                                                                                                                                                                                                                                                                                                                                                                                                                                                                                                                                                                                                                                                                                                                                                                                                                                                                                 | 0.00                                                        | 1.48                                                                                                                                             | -0.50                                                                                                                         | 107.00                                                                                                                                                | 55.50                                                                                                                 |
| ISX Local                                                                                                                                                  | Level                                                                                                                                                         | Last Change                                                                                                                                                                                                                                                                                                                                                                                                                                                                                                                                                                                                                                                                                                                                                                                                                                                                                                                                                                                                                                                                                                                                                                                                                                                                                                                                                                                                                                                                                                                                                                                                                                                                                                                                                                                                                                                                                                                                                                                                                                                                                                                                                                                                                                                                                                                                                                                                                                                                                                                                                                                                                                                                                                                                                                                                                          | Last %                                                      | mtd %                                                                                                                                            | ytd %                                                                                                                         | 52Wk High                                                                                                                                             | 52Wk Low                                                                                                              |
| NE                                                                                                                                                         | 899                                                                                                                                                           | 0.00                                                                                                                                                                                                                                                                                                                                                                                                                                                                                                                                                                                                                                                                                                                                                                                                                                                                                                                                                                                                                                                                                                                                                                                                                                                                                                                                                                                                                                                                                                                                                                                                                                                                                                                                                                                                                                                                                                                                                                                                                                                                                                                                                                                                                                                                                                                                                                                                                                                                                                                                                                                                                                                                                                                                                                                                                                 | 0.00                                                        | 0.00                                                                                                                                             | 0.00                                                                                                                          | 899                                                                                                                                                   | 899                                                                                                                   |
| GP                                                                                                                                                         | 1930                                                                                                                                                          |                                                                                                                                                                                                                                                                                                                                                                                                                                                                                                                                                                                                                                                                                                                                                                                                                                                                                                                                                                                                                                                                                                                                                                                                                                                                                                                                                                                                                                                                                                                                                                                                                                                                                                                                                                                                                                                                                                                                                                                                                                                                                                                                                                                                                                                                                                                                                                                                                                                                                                                                                                                                                                                                                                                                                                                                                                      | 0.00                                                        | 0.00                                                                                                                                             |                                                                                                                               | 1930                                                                                                                                                  |                                                                                                                       |
|                                                                                                                                                            |                                                                                                                                                               | 0.00                                                                                                                                                                                                                                                                                                                                                                                                                                                                                                                                                                                                                                                                                                                                                                                                                                                                                                                                                                                                                                                                                                                                                                                                                                                                                                                                                                                                                                                                                                                                                                                                                                                                                                                                                                                                                                                                                                                                                                                                                                                                                                                                                                                                                                                                                                                                                                                                                                                                                                                                                                                                                                                                                                                                                                                                                                 | 0.00                                                        | 1.05                                                                                                                                             | 13.86                                                                                                                         |                                                                                                                                                       |                                                                                                                       |
| NB                                                                                                                                                         | 4699                                                                                                                                                          |                                                                                                                                                                                                                                                                                                                                                                                                                                                                                                                                                                                                                                                                                                                                                                                                                                                                                                                                                                                                                                                                                                                                                                                                                                                                                                                                                                                                                                                                                                                                                                                                                                                                                                                                                                                                                                                                                                                                                                                                                                                                                                                                                                                                                                                                                                                                                                                                                                                                                                                                                                                                                                                                                                                                                                                                                                      |                                                             |                                                                                                                                                  | 4.42                                                                                                                          |                                                                                                                                                       |                                                                                                                       |
| HN                                                                                                                                                         |                                                                                                                                                               |                                                                                                                                                                                                                                                                                                                                                                                                                                                                                                                                                                                                                                                                                                                                                                                                                                                                                                                                                                                                                                                                                                                                                                                                                                                                                                                                                                                                                                                                                                                                                                                                                                                                                                                                                                                                                                                                                                                                                                                                                                                                                                                                                                                                                                                                                                                                                                                                                                                                                                                                                                                                                                                                                                                                                                                                                                      |                                                             |                                                                                                                                                  | -4.12                                                                                                                         | 5200                                                                                                                                                  | 4649                                                                                                                  |
| <b>NOC</b>                                                                                                                                                 | 465                                                                                                                                                           | 0.00                                                                                                                                                                                                                                                                                                                                                                                                                                                                                                                                                                                                                                                                                                                                                                                                                                                                                                                                                                                                                                                                                                                                                                                                                                                                                                                                                                                                                                                                                                                                                                                                                                                                                                                                                                                                                                                                                                                                                                                                                                                                                                                                                                                                                                                                                                                                                                                                                                                                                                                                                                                                                                                                                                                                                                                                                                 | 0.00                                                        | 0.00                                                                                                                                             | 18.93                                                                                                                         | 5200<br>465                                                                                                                                           | 4649<br>385                                                                                                           |
|                                                                                                                                                            | 762                                                                                                                                                           | 0.00<br>0.00                                                                                                                                                                                                                                                                                                                                                                                                                                                                                                                                                                                                                                                                                                                                                                                                                                                                                                                                                                                                                                                                                                                                                                                                                                                                                                                                                                                                                                                                                                                                                                                                                                                                                                                                                                                                                                                                                                                                                                                                                                                                                                                                                                                                                                                                                                                                                                                                                                                                                                                                                                                                                                                                                                                                                                                                                         | 0.00<br>0.00                                                | 0.00<br>-0.26                                                                                                                                    | 18.93<br>0.13                                                                                                                 | 5200<br>465<br>850                                                                                                                                    | 4649<br>385<br>708                                                                                                    |
|                                                                                                                                                            | 762<br>72                                                                                                                                                     | 0.00<br>0.00<br>0.00                                                                                                                                                                                                                                                                                                                                                                                                                                                                                                                                                                                                                                                                                                                                                                                                                                                                                                                                                                                                                                                                                                                                                                                                                                                                                                                                                                                                                                                                                                                                                                                                                                                                                                                                                                                                                                                                                                                                                                                                                                                                                                                                                                                                                                                                                                                                                                                                                                                                                                                                                                                                                                                                                                                                                                                                                 | 0.00<br>0.00<br>0.00                                        | 0.00<br>-0.26<br>0.00                                                                                                                            | 18.93                                                                                                                         | 5200<br>465<br>850<br>72                                                                                                                              | 4649<br>385<br>708<br>68                                                                                              |
|                                                                                                                                                            | 762                                                                                                                                                           | 0.00<br>0.00                                                                                                                                                                                                                                                                                                                                                                                                                                                                                                                                                                                                                                                                                                                                                                                                                                                                                                                                                                                                                                                                                                                                                                                                                                                                                                                                                                                                                                                                                                                                                                                                                                                                                                                                                                                                                                                                                                                                                                                                                                                                                                                                                                                                                                                                                                                                                                                                                                                                                                                                                                                                                                                                                                                                                                                                                         | 0.00<br>0.00                                                | 0.00<br>-0.26                                                                                                                                    | 18.93<br>0.13                                                                                                                 | 5200<br>465<br>850                                                                                                                                    | 4649<br>385<br>708<br>68                                                                                              |
| IBS                                                                                                                                                        | 762<br>72                                                                                                                                                     | 0.00<br>0.00<br>0.00                                                                                                                                                                                                                                                                                                                                                                                                                                                                                                                                                                                                                                                                                                                                                                                                                                                                                                                                                                                                                                                                                                                                                                                                                                                                                                                                                                                                                                                                                                                                                                                                                                                                                                                                                                                                                                                                                                                                                                                                                                                                                                                                                                                                                                                                                                                                                                                                                                                                                                                                                                                                                                                                                                                                                                                                                 | 0.00<br>0.00<br>0.00                                        | 0.00<br>-0.26<br>0.00                                                                                                                            | 18.93<br>0.13<br>2.86                                                                                                         | 5200<br>465<br>850<br>72                                                                                                                              | 4649<br>385<br>708<br>68<br>2949                                                                                      |
| IBS<br>IHL                                                                                                                                                 | 762<br>72<br>2949                                                                                                                                             | 0.00<br>0.00<br>0.00<br>0.00                                                                                                                                                                                                                                                                                                                                                                                                                                                                                                                                                                                                                                                                                                                                                                                                                                                                                                                                                                                                                                                                                                                                                                                                                                                                                                                                                                                                                                                                                                                                                                                                                                                                                                                                                                                                                                                                                                                                                                                                                                                                                                                                                                                                                                                                                                                                                                                                                                                                                                                                                                                                                                                                                                                                                                                                         | 0.00<br>0.00<br>0.00<br>0.00                                | 0.00<br>-0.26<br>0.00<br>-0.03                                                                                                                   | 18.93<br>0.13<br>2.86<br>-6.35                                                                                                | 5200<br>465<br>850<br>72<br>3800                                                                                                                      | 4649<br>385<br>708<br>68<br>2949<br>220                                                                               |
| IBS<br>IHL<br>DRY                                                                                                                                          | 762<br>72<br>2949<br>222                                                                                                                                      | 0.00<br>0.00<br>0.00<br>0.00<br>0.00<br>0.00                                                                                                                                                                                                                                                                                                                                                                                                                                                                                                                                                                                                                                                                                                                                                                                                                                                                                                                                                                                                                                                                                                                                                                                                                                                                                                                                                                                                                                                                                                                                                                                                                                                                                                                                                                                                                                                                                                                                                                                                                                                                                                                                                                                                                                                                                                                                                                                                                                                                                                                                                                                                                                                                                                                                                                                         | 0.00<br>0.00<br>0.00<br>0.00<br>0.00<br>0.00                | 0.00<br>-0.26<br>0.00<br>-0.03<br>0.00<br>0.00                                                                                                   | 18.93<br>0.13<br>2.86<br>-6.35<br>0.00<br>0.17                                                                                | 5200<br>465<br>850<br>72<br>3800<br>230<br>1250                                                                                                       | 4649<br>385<br>708<br>68<br>2949<br>220<br>1100                                                                       |
| IBS<br>IHL<br>DRY<br>PNH                                                                                                                                   | 762<br>72<br>2949<br>222<br>1202<br>1270                                                                                                                      | 0.00<br>0.00<br>0.00<br>0.00<br>0.00<br>0.00<br>0.00                                                                                                                                                                                                                                                                                                                                                                                                                                                                                                                                                                                                                                                                                                                                                                                                                                                                                                                                                                                                                                                                                                                                                                                                                                                                                                                                                                                                                                                                                                                                                                                                                                                                                                                                                                                                                                                                                                                                                                                                                                                                                                                                                                                                                                                                                                                                                                                                                                                                                                                                                                                                                                                                                                                                                                                 | 0.00<br>0.00<br>0.00<br>0.00<br>0.00<br>0.00<br>0.00        | 0.00<br>-0.26<br>0.00<br>-0.03<br>0.00<br>0.00                                                                                                   | 18.93<br>0.13<br>2.86<br>-6.35<br>0.00<br>0.17<br>6.28                                                                        | 5200<br>465<br>850<br>72<br>3800<br>230<br>1250<br>1270                                                                                               | 4649<br>385<br>708<br>68<br>2949<br>220<br>1100                                                                       |
| IBS<br>IHL<br>DRY<br>NH<br>ILP                                                                                                                             | 762<br>72<br>2949<br>222<br>1202<br>1270<br>12801                                                                                                             | 0.00<br>0.00<br>0.00<br>0.00<br>0.00<br>0.00<br>0.00<br>0.0                                                                                                                                                                                                                                                                                                                                                                                                                                                                                                                                                                                                                                                                                                                                                                                                                                                                                                                                                                                                                                                                                                                                                                                                                                                                                                                                                                                                                                                                                                                                                                                                                                                                                                                                                                                                                                                                                                                                                                                                                                                                                                                                                                                                                                                                                                                                                                                                                                                                                                                                                                                                                                                                                                                                                                          | 0.00<br>0.00<br>0.00<br>0.00<br>0.00<br>0.00<br>0.00<br>0.0 | 0.00<br>-0.26<br>0.00<br>-0.03<br>0.00<br>0.00<br>0.00                                                                                           | 18.93<br>0.13<br>2.86<br>-6.35<br>0.00<br>0.17<br>6.28<br>0.09                                                                | 5200<br>465<br>850<br>72<br>3800<br>230<br>1250<br>1270<br>12801                                                                                      | 4649<br>385<br>708<br>68<br>2949<br>220<br>1100<br>1194<br>12790                                                      |
| IBS<br>IHL<br>DRY<br>PNH<br>IILP<br>INO                                                                                                                    | 762<br>72<br>2949<br>222<br>1202<br>1270<br>12801<br>859                                                                                                      | 0.00<br>0.00<br>0.00<br>0.00<br>0.00<br>0.00<br>0.00<br>0.0                                                                                                                                                                                                                                                                                                                                                                                                                                                                                                                                                                                                                                                                                                                                                                                                                                                                                                                                                                                                                                                                                                                                                                                                                                                                                                                                                                                                                                                                                                                                                                                                                                                                                                                                                                                                                                                                                                                                                                                                                                                                                                                                                                                                                                                                                                                                                                                                                                                                                                                                                                                                                                                                                                                                                                          | 0.00<br>0.00<br>0.00<br>0.00<br>0.00<br>0.00<br>0.00        | 0.00<br>-0.26<br>0.00<br>-0.03<br>0.00<br>0.00                                                                                                   | 18.93<br>0.13<br>2.86<br>-6.35<br>0.00<br>0.17<br>6.28                                                                        | 5200<br>465<br>850<br>72<br>3800<br>230<br>1250<br>1270                                                                                               | 4649<br>385<br>708<br>68<br>2949<br>220<br>1100<br>1194<br>12790                                                      |
| IBS<br>IHL<br>DRY<br>PNH<br>IILP<br>INO<br>SA versus Na                                                                                                    | 762<br>72<br>2949<br>222<br>1202<br>1270<br>12801<br>859<br>amibian Bon                                                                                       | 0.00<br>0.00<br>0.00<br>0.00<br>0.00<br>0.00<br>0.00<br>0.0                                                                                                                                                                                                                                                                                                                                                                                                                                                                                                                                                                                                                                                                                                                                                                                                                                                                                                                                                                                                                                                                                                                                                                                                                                                                                                                                                                                                                                                                                                                                                                                                                                                                                                                                                                                                                                                                                                                                                                                                                                                                                                                                                                                                                                                                                                                                                                                                                                                                                                                                                                                                                                                                                                                                                                          | 0.00<br>0.00<br>0.00<br>0.00<br>0.00<br>0.00<br>0.00<br>0.0 | 0.00<br>-0.26<br>0.00<br>-0.03<br>0.00<br>0.00<br>0.00<br>0.00<br>0.12                                                                           | 18.93<br>0.13<br>2.86<br>-6.35<br>0.00<br>0.17<br>6.28<br>0.09<br>1.66                                                        | 5200<br>465<br>850<br>72<br>3800<br>230<br>1250<br>1270<br>12801<br>890                                                                               | 4649<br>385<br>708<br>68<br>2949<br>220<br>1100<br>1194<br>12790<br>650                                               |
| IBS<br>IHL<br>DRY<br>PNH<br>IILP<br>INO<br>SA versus Na<br>IA Bonds                                                                                        | 762<br>72<br>2949<br>222<br>1202<br>1270<br>12801<br>859<br>amibian Bon                                                                                       | 0.00<br>0.00<br>0.00<br>0.00<br>0.00<br>0.00<br>0.00<br>0.0                                                                                                                                                                                                                                                                                                                                                                                                                                                                                                                                                                                                                                                                                                                                                                                                                                                                                                                                                                                                                                                                                                                                                                                                                                                                                                                                                                                                                                                                                                                                                                                                                                                                                                                                                                                                                                                                                                                                                                                                                                                                                                                                                                                                                                                                                                                                                                                                                                                                                                                                                                                                                                                                                                                                                                          | 0.00<br>0.00<br>0.00<br>0.00<br>0.00<br>0.00<br>0.00<br>0.0 | 0.00<br>-0.26<br>0.00<br>-0.03<br>0.00<br>0.00<br>0.00<br>0.00<br>0.12                                                                           | 18.93<br>0.13<br>2.86<br>-6.35<br>0.00<br>0.17<br>6.28<br>0.09<br>1.66                                                        | 5200<br>465<br>850<br>72<br>3800<br>230<br>1250<br>1270<br>12801<br>890                                                                               | 4649<br>385<br>708<br>68<br>2949<br>220<br>1100<br>1194<br>12790<br>650                                               |
| IBS IHL DRY NH ILP NO A versus Na A Bonds                                                                                                                  | 762<br>72<br>2949<br>222<br>1202<br>1270<br>12801<br>859<br>amibian Bon<br>YTM C                                                                              | 0.00<br>0.00<br>0.00<br>0.00<br>0.00<br>0.00<br>0.00<br>0.0                                                                                                                                                                                                                                                                                                                                                                                                                                                                                                                                                                                                                                                                                                                                                                                                                                                                                                                                                                                                                                                                                                                                                                                                                                                                                                                                                                                                                                                                                                                                                                                                                                                                                                                                                                                                                                                                                                                                                                                                                                                                                                                                                                                                                                                                                                                                                                                                                                                                                                                                                                                                                                                                                                                                                                          | 0.00<br>0.00<br>0.00<br>0.00<br>0.00<br>0.00<br>0.00<br>0.0 | 0.00<br>-0.26<br>0.00<br>-0.03<br>0.00<br>0.00<br>0.00<br>0.12<br>AM Bonds                                                                       | 18.93<br>0.13<br>2.86<br>-6.35<br>0.00<br>0.17<br>6.28<br>0.09<br>1.66<br>YTM<br>8.51                                         | 5200<br>465<br>850<br>72<br>3800<br>230<br>1250<br>1270<br>12801<br>890<br>Premium<br>0                                                               | 4649<br>385<br>708<br>68<br>2949<br>220<br>1100<br>1194<br>12790<br>650<br><b>Chg [bp</b> ]                           |
| IBS IHL  PRY NH ILP NO FA versus Na A Bonds 186 2030                                                                                                       | 762<br>72<br>2949<br>222<br>1202<br>1270<br>12801<br>859<br><b>amibian Bon</b><br>YTM C<br>8.63<br>9.76                                                       | 0.00<br>0.00<br>0.00<br>0.00<br>0.00<br>0.00<br>0.00<br>0.00<br>0.00<br>0.00<br>104.05<br>92.59                                                                                                                                                                                                                                                                                                                                                                                                                                                                                                                                                                                                                                                                                                                                                                                                                                                                                                                                                                                                                                                                                                                                                                                                                                                                                                                                                                                                                                                                                                                                                                                                                                                                                                                                                                                                                                                                                                                                                                                                                                                                                                                                                                                                                                                                                                                                                                                                                                                                                                                                                                                                                                                                                                                                      | 0.00<br>0.00<br>0.00<br>0.00<br>0.00<br>0.00<br>0.00<br>0.0 | 0.00<br>-0.26<br>0.00<br>-0.03<br>0.00<br>0.00<br>0.00<br>0.12<br>AM Bonds<br>C24                                                                | 18.93<br>0.13<br>2.86<br>-6.35<br>0.00<br>0.17<br>6.28<br>0.09<br>1.66<br>YTM<br>8.51<br>8.71                                 | 5200<br>465<br>850<br>72<br>3800<br>230<br>1250<br>1270<br>12801<br>890<br><b>Premium</b><br>0                                                        | 4649<br>385<br>708<br>68<br>2949<br>220<br>1100<br>1194<br>12790<br>650<br><b>Chg [bp</b><br>-0.23                    |
| IBS IHL DRY NH ILP NO SA versus Na A Bonds (186 (2030)                                                                                                     | 762<br>72<br>2949<br>222<br>1202<br>1270<br>12801<br>859<br><b>amibian Bon</b><br>YTM C<br>8.63<br>9.76<br>10.19                                              | 0.00<br>0.00<br>0.00<br>0.00<br>0.00<br>0.00<br>0.00<br>0.00<br>0.00<br>0.00<br>0.00<br>0.00<br>0.00<br>0.00<br>0.00<br>0.00<br>0.00<br>0.00<br>0.00<br>0.00<br>0.00<br>0.00<br>0.00<br>0.00<br>0.00<br>0.00<br>0.00<br>0.00<br>0.00<br>0.00<br>0.00<br>0.00<br>0.00<br>0.00<br>0.00<br>0.00<br>0.00<br>0.00<br>0.00<br>0.00<br>0.00<br>0.00<br>0.00<br>0.00<br>0.00<br>0.00<br>0.00<br>0.00<br>0.00<br>0.00<br>0.00<br>0.00<br>0.00<br>0.00<br>0.00<br>0.00<br>0.00<br>0.00<br>0.00<br>0.00<br>0.00<br>0.00<br>0.00<br>0.00<br>0.00<br>0.00<br>0.00<br>0.00<br>0.00<br>0.00<br>0.00<br>0.00<br>0.00<br>0.00<br>0.00<br>0.00<br>0.00<br>0.00<br>0.00<br>0.00<br>0.00<br>0.00<br>0.00<br>0.00<br>0.00<br>0.00<br>0.00<br>0.00<br>0.00<br>0.00<br>0.00<br>0.00<br>0.00<br>0.00<br>0.00<br>0.00<br>0.00<br>0.00<br>0.00<br>0.00<br>0.00<br>0.00<br>0.00<br>0.00<br>0.00<br>0.00<br>0.00<br>0.00<br>0.00<br>0.00<br>0.00<br>0.00<br>0.00<br>0.00<br>0.00<br>0.00<br>0.00<br>0.00<br>0.00<br>0.00<br>0.00<br>0.00<br>0.00<br>0.00<br>0.00<br>0.00<br>0.00<br>0.00<br>0.00<br>0.00<br>0.00<br>0.00<br>0.00<br>0.00<br>0.00<br>0.00<br>0.00<br>0.00<br>0.00<br>0.00<br>0.00<br>0.00<br>0.00<br>0.00<br>0.00<br>0.00<br>0.00<br>0.00<br>0.00<br>0.00<br>0.00<br>0.00<br>0.00<br>0.00<br>0.00<br>0.00<br>0.00<br>0.00<br>0.00<br>0.00<br>0.00<br>0.00<br>0.00<br>0.00<br>0.00<br>0.00<br>0.00<br>0.00<br>0.00<br>0.00<br>0.00<br>0.00<br>0.00<br>0.00<br>0.00<br>0.00<br>0.00<br>0.00<br>0.00<br>0.00<br>0.00<br>0.00<br>0.00<br>0.00<br>0.00<br>0.00<br>0.00<br>0.00<br>0.00<br>0.00<br>0.00<br>0.00<br>0.00<br>0.00<br>0.00<br>0.00<br>0.00<br>0.00<br>0.00<br>0.00<br>0.00<br>0.00<br>0.00<br>0.00<br>0.00<br>0.00<br>0.00<br>0.00<br>0.00<br>0.00<br>0.00<br>0.00<br>0.00<br>0.00<br>0.00<br>0.00<br>0.00<br>0.00<br>0.00<br>0.00<br>0.00<br>0.00<br>0.00<br>0.00<br>0.00<br>0.00<br>0.00<br>0.00<br>0.00<br>0.00<br>0.00<br>0.00<br>0.00<br>0.00<br>0.00<br>0.00<br>0.00<br>0.00<br>0.00<br>0.00<br>0.00<br>0.00<br>0.00<br>0.00<br>0.00<br>0.00<br>0.00<br>0.00<br>0.00<br>0.00<br>0.00<br>0.00<br>0.00<br>0.00<br>0.00<br>0.00<br>0.00<br>0.00<br>0.00<br>0.00<br>0.00<br>0.00<br>0.00<br>0.00<br>0.00<br>0.00<br>0.00<br>0.00<br>0.00<br>0.00<br>0.00<br>0.00<br>0.00<br>0.00<br>0.00<br>0.00<br>0.00<br>0.00<br>0.00<br>0.00<br>0.00<br>0.00<br>0.00<br>0.00<br>0.00<br>0.00<br>0.00<br>0.00<br>0.00<br>0.00<br>0.00<br>0.00<br>0.00<br>0.00<br>0.00<br>0.00<br>0.00<br>0.00<br>0.00<br>0.00<br>0.00<br>0.00<br>0.00<br>0.00<br>0.00<br>0.00<br>0.00<br>0.00<br>0.00<br>0.00<br>0.00<br>0.00<br>0.00<br>0.00<br>0.00<br>0.00<br>0.00<br>0.00<br>0.00<br>0.00<br>0.00<br>0.00<br>0.00<br>0.00<br>0.00<br>0.00<br>0.00<br>0.00<br>0.00<br>0.00<br>0.00<br>0.00<br>0.00<br>0.00<br>0.00<br>0.00<br>0.00<br>0.00<br>0.00<br>0.00<br>0.00 | 0.00 0.00 0.00 0.00 0.00 0.00 0.00 0.0                      | 0.00<br>-0.26<br>0.00<br>-0.03<br>0.00<br>0.00<br>0.00<br>0.12<br>AM Bonds<br>C24<br>C25<br>C26                                                  | 18.93<br>0.13<br>2.86<br>-6.35<br>0.00<br>0.17<br>6.28<br>0.09<br>1.66<br>YTM<br>8.51<br>8.71                                 | 5200<br>465<br>850<br>72<br>3800<br>230<br>1250<br>1270<br>12801<br>890<br><b>Premium</b><br>0<br>0<br>-12                                            | 4649<br>385<br>708<br>68<br>2949<br>220<br>1100<br>1194<br>12790<br>650<br><b>Chg [bp</b> ]<br>-0.23<br>0.05          |
| IBS IHL DRY PMH SILP NO SA versus Na A Bonds (186 (12030) 1213                                                                                             | 762<br>72<br>2949<br>222<br>1202<br>1270<br>12801<br>859<br><b>amibian Bor</b><br>YTM C<br>8.63<br>9.76<br>10.19<br>10.49                                     | 0.00<br>0.00<br>0.00<br>0.00<br>0.00<br>0.00<br>0.00<br>0.0                                                                                                                                                                                                                                                                                                                                                                                                                                                                                                                                                                                                                                                                                                                                                                                                                                                                                                                                                                                                                                                                                                                                                                                                                                                                                                                                                                                                                                                                                                                                                                                                                                                                                                                                                                                                                                                                                                                                                                                                                                                                                                                                                                                                                                                                                                                                                                                                                                                                                                                                                                                                                                                                                                                                                                          | 0.00 0.00 0.00 0.00 0.00 0.00 0.00 0.0                      | 0.00<br>-0.26<br>0.00<br>-0.03<br>0.00<br>0.00<br>0.00<br>0.12<br>AM Bonds<br>C24<br>C25<br>C26                                                  | 18.93<br>0.13<br>2.86<br>-6.35<br>0.00<br>0.17<br>6.28<br>0.09<br>1.66<br>YTM<br>8.51<br>8.71<br>8.51<br>9.06                 | 5200<br>465<br>850<br>72<br>3800<br>230<br>1250<br>1270<br>12801<br>890<br><b>Premium</b><br>0<br>0<br>-12<br>43                                      | 4649<br>385<br>708<br>68<br>2949<br>220<br>1100<br>1194<br>12790<br>650<br><b>Chg [bp</b> ]<br>-0.23<br>0.05<br>4.00  |
| IBS IHL DRY NH IILP NO SA versus Na A Bonds (186 (2030) (2113 (2032) (2035)                                                                                | 762 72 2949 222 1202 1270 12801 859 8mibian Bon YTM 8.63 9.76 10.19 10.49 11.07                                                                               | 0.00<br>0.00<br>0.00<br>0.00<br>0.00<br>0.00<br>0.00<br>0.00<br>0.00<br>0.00<br>104.05<br>92.59<br>84.82<br>88.31<br>86.43                                                                                                                                                                                                                                                                                                                                                                                                                                                                                                                                                                                                                                                                                                                                                                                                                                                                                                                                                                                                                                                                                                                                                                                                                                                                                                                                                                                                                                                                                                                                                                                                                                                                                                                                                                                                                                                                                                                                                                                                                                                                                                                                                                                                                                                                                                                                                                                                                                                                                                                                                                                                                                                                                                           | 0.00 0.00 0.00 0.00 0.00 0.00 0.00 0.0                      | 0.00<br>-0.26<br>0.00<br>-0.03<br>0.00<br>0.00<br>0.00<br>0.12<br>AM Bonds<br>C24<br>C25<br>C26<br>C27                                           | 18.93<br>0.13<br>2.86<br>-6.35<br>0.00<br>0.17<br>6.28<br>0.09<br>1.66<br>YTM<br>8.51<br>8.71<br>8.51<br>9.06<br>9.32         | 5200<br>465<br>850<br>72<br>3800<br>230<br>1250<br>1270<br>12801<br>890<br><b>Premium</b><br>0<br>0<br>-12<br>43<br>-44                               | 4649 385 708 68 2949 220 1100 1194 12790 650 Chg [bp] -0.25 4.00 2.00 -1.00                                           |
| IBS IHL DRY PNH SILP NO SA versus Na A Bonds 1186 12030 1213 12032                                                                                         | 762<br>72<br>2949<br>222<br>1202<br>1270<br>12801<br>859<br>amibian Bon<br>YTM C<br>8.63<br>9.76<br>10.19<br>10.49<br>11.07<br>11.20                          | 0.00<br>0.00<br>0.00<br>0.00<br>0.00<br>0.00<br>0.00<br>0.00<br>0.00<br>0.00<br>104.05<br>92.59<br>84.82<br>88.31<br>86.43<br>68.10                                                                                                                                                                                                                                                                                                                                                                                                                                                                                                                                                                                                                                                                                                                                                                                                                                                                                                                                                                                                                                                                                                                                                                                                                                                                                                                                                                                                                                                                                                                                                                                                                                                                                                                                                                                                                                                                                                                                                                                                                                                                                                                                                                                                                                                                                                                                                                                                                                                                                                                                                                                                                                                                                                  | 0.00 0.00 0.00 0.00 0.00 0.00 0.00 0.0                      | 0.00<br>-0.26<br>0.00<br>-0.03<br>0.00<br>0.00<br>0.00<br>0.12<br>AM Bonds<br>C24<br>C25<br>C26                                                  | 18.93<br>0.13<br>2.86<br>-6.35<br>0.00<br>0.17<br>6.28<br>0.09<br>1.66<br>YTM<br>8.51<br>8.71<br>8.51<br>9.06<br>9.32<br>9.85 | 5200<br>465<br>850<br>72<br>3800<br>230<br>1250<br>1270<br>12801<br>890<br>Premium<br>0<br>0<br>-12<br>43<br>-44<br>9                                 | 4649 385 708 688 2945 220 1100 1194 12790 650 Chg [bp] -0.23 0.05 4.00 2.000 -1.00                                    |
| IBS IHL DRY PNH SILP NO SA versus Na A Bonds 1186 12030 1213 12032                                                                                         | 762 72 2949 222 1202 1270 12801 859 8mibian Bon YTM 8.63 9.76 10.19 10.49 11.07                                                                               | 0.00<br>0.00<br>0.00<br>0.00<br>0.00<br>0.00<br>0.00<br>0.00<br>0.00<br>0.00<br>104.05<br>92.59<br>84.82<br>88.31<br>86.43                                                                                                                                                                                                                                                                                                                                                                                                                                                                                                                                                                                                                                                                                                                                                                                                                                                                                                                                                                                                                                                                                                                                                                                                                                                                                                                                                                                                                                                                                                                                                                                                                                                                                                                                                                                                                                                                                                                                                                                                                                                                                                                                                                                                                                                                                                                                                                                                                                                                                                                                                                                                                                                                                                           | 0.00 0.00 0.00 0.00 0.00 0.00 0.00 0.0                      | 0.00<br>-0.26<br>0.00<br>-0.03<br>0.00<br>0.00<br>0.00<br>0.12<br>AM Bonds<br>C24<br>C25<br>C26<br>C27                                           | 18.93<br>0.13<br>2.86<br>-6.35<br>0.00<br>0.17<br>6.28<br>0.09<br>1.66<br>YTM<br>8.51<br>8.71<br>8.51<br>9.06<br>9.32         | 5200<br>465<br>850<br>72<br>3800<br>230<br>1250<br>1270<br>12801<br>890<br><b>Premium</b><br>0<br>0<br>-12<br>43<br>-44                               | 4649 385 708 688 2945 220 1100 1194 12790 650 Chg [bp] -0.23 0.05 4.00 2.000 -1.00                                    |
| NBS<br>NHL<br>DRY<br>PNH<br>SILP<br>NO<br>SA versus Na<br>SA Bonds<br>R186<br>R2030<br>R213<br>R2032<br>R2035<br>R2035                                     | 762<br>72<br>2949<br>222<br>1202<br>1270<br>12801<br>859<br>amibian Bon<br>YTM C<br>8.63<br>9.76<br>10.19<br>10.49<br>11.07<br>11.20                          | 0.00<br>0.00<br>0.00<br>0.00<br>0.00<br>0.00<br>0.00<br>0.00<br>0.00<br>0.00<br>104.05<br>92.59<br>84.82<br>88.31<br>86.43<br>68.10                                                                                                                                                                                                                                                                                                                                                                                                                                                                                                                                                                                                                                                                                                                                                                                                                                                                                                                                                                                                                                                                                                                                                                                                                                                                                                                                                                                                                                                                                                                                                                                                                                                                                                                                                                                                                                                                                                                                                                                                                                                                                                                                                                                                                                                                                                                                                                                                                                                                                                                                                                                                                                                                                                  | 0.00 0.00 0.00 0.00 0.00 0.00 0.00 0.0                      | 0.00<br>-0.26<br>0.00<br>-0.03<br>0.00<br>0.00<br>0.00<br>0.12<br>AM Bonds<br>C24<br>C25<br>C26<br>C27<br>C28<br>C30                             | 18.93<br>0.13<br>2.86<br>-6.35<br>0.00<br>0.17<br>6.28<br>0.09<br>1.66<br>YTM<br>8.51<br>8.71<br>8.51<br>9.06<br>9.32<br>9.85 | 5200<br>465<br>850<br>72<br>3800<br>230<br>1250<br>1270<br>12801<br>890<br>Premium<br>0<br>0<br>-12<br>43<br>-44<br>9                                 | 4649 385 708 68 2949 220 1100 1194 12790 650 Chg [bp] -0.23 0.05 4.00 2.00 -1.00 -1.00 -1.50                          |
| NBS<br>NHL<br>DRY<br>NH H<br>SILP<br>SA versus Na<br>SA Bonds<br>R186<br>R2030<br>R213<br>R22032<br>R2032<br>R2035<br>R2037<br>R2040                       | 762<br>72<br>2949<br>222<br>1200<br>1270<br>12801<br>859<br>amibian Bon<br>YTM<br>8.63<br>9.76<br>10.19<br>10.49<br>11.07<br>11.20<br>11.49                   | 0.00<br>0.00<br>0.00<br>0.00<br>0.00<br>0.00<br>0.00<br>0.00<br>0.00<br>0.00<br>0.00<br>0.00<br>0.00<br>0.00<br>0.00<br>0.00<br>0.00<br>0.00<br>0.00<br>0.00<br>0.00<br>0.00<br>0.00<br>0.00<br>0.00<br>0.00<br>0.00<br>0.00<br>0.00<br>0.00<br>0.00<br>0.00<br>0.00<br>0.00<br>0.00<br>0.00<br>0.00<br>0.00<br>0.00<br>0.00<br>0.00<br>0.00<br>0.00<br>0.00<br>0.00<br>0.00<br>0.00<br>0.00<br>0.00<br>0.00<br>0.00<br>0.00<br>0.00<br>0.00<br>0.00<br>0.00<br>0.00<br>0.00<br>0.00<br>0.00<br>0.00<br>0.00<br>0.00<br>0.00<br>0.00<br>0.00<br>0.00<br>0.00<br>0.00<br>0.00<br>0.00<br>0.00<br>0.00<br>0.00<br>0.00<br>0.00<br>0.00<br>0.00<br>0.00<br>0.00<br>0.00<br>0.00<br>0.00<br>0.00<br>0.00<br>0.00<br>0.00<br>0.00<br>0.00<br>0.00<br>0.00<br>0.00<br>0.00<br>0.00<br>0.00<br>0.00<br>0.00<br>0.00<br>0.00<br>0.00<br>0.00<br>0.00<br>0.00<br>0.00<br>0.00<br>0.00<br>0.00<br>0.00<br>0.00<br>0.00<br>0.00<br>0.00<br>0.00<br>0.00<br>0.00<br>0.00<br>0.00<br>0.00<br>0.00<br>0.00<br>0.00<br>0.00<br>0.00<br>0.00<br>0.00<br>0.00<br>0.00<br>0.00<br>0.00<br>0.00<br>0.00<br>0.00<br>0.00<br>0.00<br>0.00<br>0.00<br>0.00<br>0.00<br>0.00<br>0.00<br>0.00<br>0.00<br>0.00<br>0.00<br>0.00<br>0.00<br>0.00<br>0.00<br>0.00<br>0.00<br>0.00<br>0.00<br>0.00<br>0.00<br>0.00<br>0.00<br>0.00<br>0.00<br>0.00<br>0.00<br>0.00<br>0.00<br>0.00<br>0.00<br>0.00<br>0.00<br>0.00<br>0.00<br>0.00<br>0.00<br>0.00<br>0.00<br>0.00<br>0.00<br>0.00<br>0.00<br>0.00<br>0.00<br>0.00<br>0.00<br>0.00<br>0.00<br>0.00<br>0.00<br>0.00<br>0.00<br>0.00<br>0.00<br>0.00<br>0.00<br>0.00<br>0.00<br>0.00<br>0.00<br>0.00<br>0.00<br>0.00<br>0.00<br>0.00<br>0.00<br>0.00<br>0.00<br>0.00<br>0.00<br>0.00<br>0.00<br>0.00<br>0.00<br>0.00<br>0.00<br>0.00<br>0.00<br>0.00<br>0.00<br>0.00<br>0.00<br>0.00<br>0.00<br>0.00<br>0.00<br>0.00<br>0.00<br>0.00<br>0.00<br>0.00<br>0.00<br>0.00<br>0.00<br>0.00<br>0.00<br>0.00<br>0.00<br>0.00<br>0.00<br>0.00<br>0.00<br>0.00<br>0.00<br>0.00<br>0.00<br>0.00<br>0.00<br>0.00<br>0.00<br>0.00<br>0.00<br>0.00<br>0.00<br>0.00<br>0.00<br>0.00<br>0.00<br>0.00<br>0.00<br>0.00<br>0.00<br>0.00<br>0.00<br>0.00<br>0.00<br>0.00<br>0.00<br>0.00<br>0.00<br>0.00<br>0.00<br>0.00<br>0.00<br>0.00<br>0.00<br>0.00<br>0.00<br>0.00<br>0.00<br>0.00<br>0.00<br>0.00<br>0.00<br>0.00<br>0.00<br>0.00<br>0.00<br>0.00<br>0.00<br>0.00<br>0.00<br>0.00<br>0.00<br>0.00<br>0.00<br>0.00<br>0.00<br>0.00<br>0.00<br>0.00<br>0.00<br>0.00<br>0.00<br>0.00<br>0.00<br>0.00<br>0.00<br>0.00<br>0.00<br>0.00<br>0.00<br>0.00<br>0.00<br>0.00<br>0.00<br>0.00<br>0.00<br>0.00<br>0.00<br>0.00<br>0.00<br>0.00<br>0.00<br>0.00<br>0.00<br>0.00<br>0.00<br>0.00<br>0.00<br>0.00<br>0.00<br>0.00<br>0.00<br>0.00<br>0.00<br>0.00<br>0.00<br>0.00<br>0.00<br>0.00<br>0.00<br>0.00<br>0.00<br>0.00<br>0.00<br>0.00 | 0.00 0.00 0.00 0.00 0.00 0.00 0.00 0.0                      | 0.00<br>-0.26<br>0.00<br>-0.03<br>0.00<br>0.00<br>0.00<br>0.12<br>AM Bonds<br>C24<br>C25<br>C26<br>C27<br>C28<br>C30<br>C32                      | 18.93 0.13 2.86 -6.35 0.00 0.17 6.28 0.09 1.66  YTM 8.51 8.71 8.51 9.06 9.32 9.85 9.92                                        | 5200<br>465<br>850<br>72<br>3800<br>230<br>1250<br>1270<br>12801<br>890<br>Premium<br>0<br>0<br>-12<br>43<br>-44<br>9<br>-27                          | 4649 385 708 68 2949 220 1100 1194 12790 650 Chg [bp] -0.23 0.05 4.00 2.00 -1.00 -1.50 -4.00                          |
| IBS IHL DRY NH HILP NO SA versus Na A Bonds 1186 12030 1213 12032 12035 12037 12040 1214                                                                   | 762<br>72<br>2949<br>222<br>1202<br>1270<br>12801<br>859<br><b>amibian Bon</b><br>YTM C<br>8.63<br>9.76<br>10.19<br>10.49<br>11.07<br>11.20<br>11.49<br>11.72 | 0.00<br>0.00<br>0.00<br>0.00<br>0.00<br>0.00<br>0.00<br>0.00<br>0.00<br>0.00<br>0.00<br>0.00<br>0.00<br>0.00<br>0.00<br>0.00<br>0.00<br>0.00<br>0.00<br>0.00<br>0.00<br>0.00<br>0.00<br>0.00<br>0.00<br>0.00<br>0.00<br>0.00<br>0.00<br>0.00<br>0.00<br>0.00<br>0.00<br>0.00<br>0.00<br>0.00<br>0.00<br>0.00<br>0.00<br>0.00<br>0.00<br>0.00<br>0.00<br>0.00<br>0.00<br>0.00<br>0.00<br>0.00<br>0.00<br>0.00<br>0.00<br>0.00<br>0.00<br>0.00<br>0.00<br>0.00<br>0.00<br>0.00<br>0.00<br>0.00<br>0.00<br>0.00<br>0.00<br>0.00<br>0.00<br>0.00<br>0.00<br>0.00<br>0.00<br>0.00<br>0.00<br>0.00<br>0.00<br>0.00<br>0.00<br>0.00<br>0.00<br>0.00<br>0.00<br>0.00<br>0.00<br>0.00<br>0.00<br>0.00<br>0.00<br>0.00<br>0.00<br>0.00<br>0.00<br>0.00<br>0.00<br>0.00<br>0.00<br>0.00<br>0.00<br>0.00<br>0.00<br>0.00<br>0.00<br>0.00<br>0.00<br>0.00<br>0.00<br>0.00<br>0.00<br>0.00<br>0.00<br>0.00<br>0.00<br>0.00<br>0.00<br>0.00<br>0.00<br>0.00<br>0.00<br>0.00<br>0.00<br>0.00<br>0.00<br>0.00<br>0.00<br>0.00<br>0.00<br>0.00<br>0.00<br>0.00<br>0.00<br>0.00<br>0.00<br>0.00<br>0.00<br>0.00<br>0.00<br>0.00<br>0.00<br>0.00<br>0.00<br>0.00<br>0.00<br>0.00<br>0.00<br>0.00<br>0.00<br>0.00<br>0.00<br>0.00<br>0.00<br>0.00<br>0.00<br>0.00<br>0.00<br>0.00<br>0.00<br>0.00<br>0.00<br>0.00<br>0.00<br>0.00<br>0.00<br>0.00<br>0.00<br>0.00<br>0.00<br>0.00<br>0.00<br>0.00<br>0.00<br>0.00<br>0.00<br>0.00<br>0.00<br>0.00<br>0.00<br>0.00<br>0.00<br>0.00<br>0.00<br>0.00<br>0.00<br>0.00<br>0.00<br>0.00<br>0.00<br>0.00<br>0.00<br>0.00<br>0.00<br>0.00<br>0.00<br>0.00<br>0.00<br>0.00<br>0.00<br>0.00<br>0.00<br>0.00<br>0.00<br>0.00<br>0.00<br>0.00<br>0.00<br>0.00<br>0.00<br>0.00<br>0.00<br>0.00<br>0.00<br>0.00<br>0.00<br>0.00<br>0.00<br>0.00<br>0.00<br>0.00<br>0.00<br>0.00<br>0.00<br>0.00<br>0.00<br>0.00<br>0.00<br>0.00<br>0.00<br>0.00<br>0.00<br>0.00<br>0.00<br>0.00<br>0.00<br>0.00<br>0.00<br>0.00<br>0.00<br>0.00<br>0.00<br>0.00<br>0.00<br>0.00<br>0.00<br>0.00<br>0.00<br>0.00<br>0.00<br>0.00<br>0.00<br>0.00<br>0.00<br>0.00<br>0.00<br>0.00<br>0.00<br>0.00<br>0.00<br>0.00<br>0.00<br>0.00<br>0.00<br>0.00<br>0.00<br>0.00<br>0.00<br>0.00<br>0.00<br>0.00<br>0.00<br>0.00<br>0.00<br>0.00<br>0.00<br>0.00<br>0.00<br>0.00<br>0.00<br>0.00<br>0.00<br>0.00<br>0.00<br>0.00<br>0.00<br>0.00<br>0.00<br>0.00<br>0.00<br>0.00<br>0.00<br>0.00<br>0.00<br>0.00<br>0.00<br>0.00<br>0.00<br>0.00<br>0.00<br>0.00<br>0.00<br>0.00<br>0.00<br>0.00<br>0.00<br>0.00<br>0.00<br>0.00<br>0.00<br>0.00<br>0.00<br>0.00<br>0.00<br>0.00<br>0.00<br>0.00<br>0.00<br>0.00<br>0.00<br>0.00<br>0.00<br>0.00<br>0.00<br>0.00<br>0.00<br>0.00<br>0.00<br>0.00<br>0.00<br>0.00<br>0.00<br>0.00<br>0.00<br>0.00<br>0.00<br>0.00<br>0.00<br>0.00<br>0.00<br>0.00<br>0.00<br>0.00<br>0.00<br>0.00<br>0.00<br>0.00<br>0.00 | 0.00 0.00 0.00 0.00 0.00 0.00 0.00 0.0                      | 0.00<br>-0.26<br>0.00<br>-0.03<br>0.00<br>0.00<br>0.00<br>0.12<br>AM Bonds<br>C24<br>C25<br>C26<br>C27<br>C28<br>C30<br>C32<br>C32<br>C32        | 18.93 0.13 2.86 -6.35 0.00 0.17 6.28 0.09 1.66  YTM 8.51 8.71 8.51 9.06 9.32 9.85 9.92 10.51 11.30                            | 5200<br>465<br>850<br>72<br>3800<br>230<br>1250<br>1270<br>12801<br>890<br>Premium<br>0<br>0<br>-12<br>43<br>-44<br>9<br>-27<br>-69<br>-18            | 4649 385 708 68 2949 220 1100 1194 12790 650  Chg [bp] -0.23 0.05 4.00 2.00 -1.00 -1.50 -4.00 -4.50                   |
| IBS IHL DRY PNH SILP NO SA versus Na A Bonds 186 12030 1213 12032 12035 1209 12040 1214 12044                                                              | 762 72 2949 222 1202 1270 12801 859 amibian Bor YTM 8.63 9.76 10.19 10.49 11.07 11.20 11.49 11.72 11.61 11.80                                                 | 0.00<br>0.00<br>0.00<br>0.00<br>0.00<br>0.00<br>0.00<br>0.00<br>0.00<br>0.00<br>0.00<br>0.00<br>0.00<br>0.00<br>0.00<br>0.00<br>0.00<br>0.00<br>0.00<br>0.00<br>0.00<br>0.00<br>0.00<br>0.00<br>0.00<br>0.00<br>0.00<br>0.00<br>0.00<br>0.00<br>0.00<br>0.00<br>0.00<br>0.00<br>0.00<br>0.00<br>0.00<br>0.00<br>0.00<br>0.00<br>0.00<br>0.00<br>0.00<br>0.00<br>0.00<br>0.00<br>0.00<br>0.00<br>0.00<br>0.00<br>0.00<br>0.00<br>0.00<br>0.00<br>0.00<br>0.00<br>0.00<br>0.00<br>0.00<br>0.00<br>0.00<br>0.00<br>0.00<br>0.00<br>0.00<br>0.00<br>0.00<br>0.00<br>0.00<br>0.00<br>0.00<br>0.00<br>0.00<br>0.00<br>0.00<br>0.00<br>0.00<br>0.00<br>0.00<br>0.00<br>0.00<br>0.00<br>0.00<br>0.00<br>0.00<br>0.00<br>0.00<br>0.00<br>0.00<br>0.00<br>0.00<br>0.00<br>0.00<br>0.00<br>0.00<br>0.00<br>0.00<br>0.00<br>0.00<br>0.00<br>0.00<br>0.00<br>0.00<br>0.00<br>0.00<br>0.00<br>0.00<br>0.00<br>0.00<br>0.00<br>0.00<br>0.00<br>0.00<br>0.00<br>0.00<br>0.00<br>0.00<br>0.00<br>0.00<br>0.00<br>0.00<br>0.00<br>0.00<br>0.00<br>0.00<br>0.00<br>0.00<br>0.00<br>0.00<br>0.00<br>0.00<br>0.00<br>0.00<br>0.00<br>0.00<br>0.00<br>0.00<br>0.00<br>0.00<br>0.00<br>0.00<br>0.00<br>0.00<br>0.00<br>0.00<br>0.00<br>0.00<br>0.00<br>0.00<br>0.00<br>0.00<br>0.00<br>0.00<br>0.00<br>0.00<br>0.00<br>0.00<br>0.00<br>0.00<br>0.00<br>0.00<br>0.00<br>0.00<br>0.00<br>0.00<br>0.00<br>0.00<br>0.00<br>0.00<br>0.00<br>0.00<br>0.00<br>0.00<br>0.00<br>0.00<br>0.00<br>0.00<br>0.00<br>0.00<br>0.00<br>0.00<br>0.00<br>0.00<br>0.00<br>0.00<br>0.00<br>0.00<br>0.00<br>0.00<br>0.00<br>0.00<br>0.00<br>0.00<br>0.00<br>0.00<br>0.00<br>0.00<br>0.00<br>0.00<br>0.00<br>0.00<br>0.00<br>0.00<br>0.00<br>0.00<br>0.00<br>0.00<br>0.00<br>0.00<br>0.00<br>0.00<br>0.00<br>0.00<br>0.00<br>0.00<br>0.00<br>0.00<br>0.00<br>0.00<br>0.00<br>0.00<br>0.00<br>0.00<br>0.00<br>0.00<br>0.00<br>0.00<br>0.00<br>0.00<br>0.00<br>0.00<br>0.00<br>0.00<br>0.00<br>0.00<br>0.00<br>0.00<br>0.00<br>0.00<br>0.00<br>0.00<br>0.00<br>0.00<br>0.00<br>0.00<br>0.00<br>0.00<br>0.00<br>0.00<br>0.00<br>0.00<br>0.00<br>0.00<br>0.00<br>0.00<br>0.00<br>0.00<br>0.00<br>0.00<br>0.00<br>0.00<br>0.00<br>0.00<br>0.00<br>0.00<br>0.00<br>0.00<br>0.00<br>0.00<br>0.00<br>0.00<br>0.00<br>0.00<br>0.00<br>0.00<br>0.00<br>0.00<br>0.00<br>0.00<br>0.00<br>0.00<br>0.00<br>0.00<br>0.00<br>0.00<br>0.00<br>0.00<br>0.00<br>0.00<br>0.00<br>0.00<br>0.00<br>0.00<br>0.00<br>0.00<br>0.00<br>0.00<br>0.00<br>0.00<br>0.00<br>0.00<br>0.00<br>0.00<br>0.00<br>0.00<br>0.00<br>0.00<br>0.00<br>0.00<br>0.00<br>0.00<br>0.00<br>0.00<br>0.00<br>0.00<br>0.00<br>0.00<br>0.00<br>0.00<br>0.00<br>0.00<br>0.00<br>0.00<br>0.00<br>0.00<br>0.00<br>0.00<br>0.00<br>0.00<br>0.00<br>0.00<br>0.00<br>0.00<br>0.00<br>0.00<br>0.00<br>0.00<br>0.00<br>0.00<br>0.00<br>0.00 | 0.00 0.00 0.00 0.00 0.00 0.00 0.00 0.0                      | 0.00<br>-0.26<br>0.00<br>-0.03<br>0.00<br>0.00<br>0.00<br>0.12<br>AM Bonds<br>C24<br>C25<br>C26<br>C27<br>C28<br>C30<br>C32<br>C32<br>C35<br>C37 | 18.93 0.13 2.86 -6.35 0.00 0.17 6.28 0.09 1.66  YTM 8.51 8.71 8.51 9.06 9.32 9.85 9.92 10.51 11.30 11.86                      | 5200<br>465<br>850<br>72<br>3800<br>230<br>1250<br>1270<br>12801<br>890<br>Premium<br>0<br>0<br>-12<br>43<br>-44<br>9<br>-27<br>-69<br>-18<br>25      | 4649 385 708 68 2949 220 1100 1194 12790 650  Chg [bp] -0.23 0.05 4.00 2.00 -1.00 -1.50 -4.00 -4.50 -4.00             |
| NBS<br>NHL<br>DRY<br>PNH<br>SILP<br>SINO<br>SA Versus Na<br>SA Bonds<br>8186<br>82030<br>8213<br>82032<br>82035<br>8209<br>82037<br>82040<br>8214<br>82044 | 762 72 2949 222 1202 1270 12801 859 amibian Bon YTM 6 8.63 9.76 10.19 10.49 11.07 11.20 11.49 11.72 11.61 11.80 11.70                                         | 0.00 0.00 0.00 0.00 0.00 0.00 0.00 0.0                                                                                                                                                                                                                                                                                                                                                                                                                                                                                                                                                                                                                                                                                                                                                                                                                                                                                                                                                                                                                                                                                                                                                                                                                                                                                                                                                                                                                                                                                                                                                                                                                                                                                                                                                                                                                                                                                                                                                                                                                                                                                                                                                                                                                                                                                                                                                                                                                                                                                                                                                                                                                                                                                                                                                                                               | 0.00 0.00 0.00 0.00 0.00 0.00 0.00 0.0                      | 0.00 -0.26 0.00 -0.03 0.00 0.00 0.00 0.12  AM Bonds C24 C25 C26 C27 C28 C30 C32 C35 C37 C40 C43                                                  | 18.93 0.13 2.86 -6.35 0.00 0.17 6.28 0.09 1.66  YTM 8.51 8.71 8.51 9.06 9.32 9.85 9.92 10.51 11.30 11.86 11.83                | 5200<br>465<br>850<br>72<br>3800<br>230<br>1250<br>1270<br>12801<br>890<br>Premium<br>0<br>0<br>-12<br>43<br>-44<br>9<br>-27<br>-69<br>-18<br>25<br>3 | 1465 4649 385 708 68 2949 220 1100 1194 12790 650  Chg [bp] -0.23 0.05 4.00 -1.00 -1.00 -1.50 -4.50 -4.50 -4.50 -4.50 |
| NBS<br>NHL<br>DRY<br>PNH<br>SILP<br>SINO<br>SA Versus Na<br>SA Bonds<br>8186<br>82030<br>8213<br>82032<br>82035<br>8209<br>82037<br>82040<br>8214<br>82044 | 762 72 2949 222 1202 1270 12801 859 amibian Bor YTM 8.63 9.76 10.19 10.49 11.07 11.20 11.49 11.72 11.61 11.80                                                 | 0.00<br>0.00<br>0.00<br>0.00<br>0.00<br>0.00<br>0.00<br>0.00<br>0.00<br>0.00<br>0.00<br>0.00<br>0.00<br>0.00<br>0.00<br>0.00<br>0.00<br>0.00<br>0.00<br>0.00<br>0.00<br>0.00<br>0.00<br>0.00<br>0.00<br>0.00<br>0.00<br>0.00<br>0.00<br>0.00<br>0.00<br>0.00<br>0.00<br>0.00<br>0.00<br>0.00<br>0.00<br>0.00<br>0.00<br>0.00<br>0.00<br>0.00<br>0.00<br>0.00<br>0.00<br>0.00<br>0.00<br>0.00<br>0.00<br>0.00<br>0.00<br>0.00<br>0.00<br>0.00<br>0.00<br>0.00<br>0.00<br>0.00<br>0.00<br>0.00<br>0.00<br>0.00<br>0.00<br>0.00<br>0.00<br>0.00<br>0.00<br>0.00<br>0.00<br>0.00<br>0.00<br>0.00<br>0.00<br>0.00<br>0.00<br>0.00<br>0.00<br>0.00<br>0.00<br>0.00<br>0.00<br>0.00<br>0.00<br>0.00<br>0.00<br>0.00<br>0.00<br>0.00<br>0.00<br>0.00<br>0.00<br>0.00<br>0.00<br>0.00<br>0.00<br>0.00<br>0.00<br>0.00<br>0.00<br>0.00<br>0.00<br>0.00<br>0.00<br>0.00<br>0.00<br>0.00<br>0.00<br>0.00<br>0.00<br>0.00<br>0.00<br>0.00<br>0.00<br>0.00<br>0.00<br>0.00<br>0.00<br>0.00<br>0.00<br>0.00<br>0.00<br>0.00<br>0.00<br>0.00<br>0.00<br>0.00<br>0.00<br>0.00<br>0.00<br>0.00<br>0.00<br>0.00<br>0.00<br>0.00<br>0.00<br>0.00<br>0.00<br>0.00<br>0.00<br>0.00<br>0.00<br>0.00<br>0.00<br>0.00<br>0.00<br>0.00<br>0.00<br>0.00<br>0.00<br>0.00<br>0.00<br>0.00<br>0.00<br>0.00<br>0.00<br>0.00<br>0.00<br>0.00<br>0.00<br>0.00<br>0.00<br>0.00<br>0.00<br>0.00<br>0.00<br>0.00<br>0.00<br>0.00<br>0.00<br>0.00<br>0.00<br>0.00<br>0.00<br>0.00<br>0.00<br>0.00<br>0.00<br>0.00<br>0.00<br>0.00<br>0.00<br>0.00<br>0.00<br>0.00<br>0.00<br>0.00<br>0.00<br>0.00<br>0.00<br>0.00<br>0.00<br>0.00<br>0.00<br>0.00<br>0.00<br>0.00<br>0.00<br>0.00<br>0.00<br>0.00<br>0.00<br>0.00<br>0.00<br>0.00<br>0.00<br>0.00<br>0.00<br>0.00<br>0.00<br>0.00<br>0.00<br>0.00<br>0.00<br>0.00<br>0.00<br>0.00<br>0.00<br>0.00<br>0.00<br>0.00<br>0.00<br>0.00<br>0.00<br>0.00<br>0.00<br>0.00<br>0.00<br>0.00<br>0.00<br>0.00<br>0.00<br>0.00<br>0.00<br>0.00<br>0.00<br>0.00<br>0.00<br>0.00<br>0.00<br>0.00<br>0.00<br>0.00<br>0.00<br>0.00<br>0.00<br>0.00<br>0.00<br>0.00<br>0.00<br>0.00<br>0.00<br>0.00<br>0.00<br>0.00<br>0.00<br>0.00<br>0.00<br>0.00<br>0.00<br>0.00<br>0.00<br>0.00<br>0.00<br>0.00<br>0.00<br>0.00<br>0.00<br>0.00<br>0.00<br>0.00<br>0.00<br>0.00<br>0.00<br>0.00<br>0.00<br>0.00<br>0.00<br>0.00<br>0.00<br>0.00<br>0.00<br>0.00<br>0.00<br>0.00<br>0.00<br>0.00<br>0.00<br>0.00<br>0.00<br>0.00<br>0.00<br>0.00<br>0.00<br>0.00<br>0.00<br>0.00<br>0.00<br>0.00<br>0.00<br>0.00<br>0.00<br>0.00<br>0.00<br>0.00<br>0.00<br>0.00<br>0.00<br>0.00<br>0.00<br>0.00<br>0.00<br>0.00<br>0.00<br>0.00<br>0.00<br>0.00<br>0.00<br>0.00<br>0.00<br>0.00<br>0.00<br>0.00<br>0.00<br>0.00<br>0.00<br>0.00<br>0.00<br>0.00<br>0.00<br>0.00<br>0.00<br>0.00<br>0.00<br>0.00<br>0.00<br>0.00<br>0.00<br>0.00<br>0.00<br>0.00<br>0.00 | 0.00 0.00 0.00 0.00 0.00 0.00 0.00 0.0                      | 0.00 -0.26 0.00 -0.03 0.00 0.00 0.00 0.12  AM Bonds C24 C25 C26 C27 C28 C30 C32 C35 C37 C40 C43 C45                                              | 18.93 0.13 2.86 -6.35 0.00 0.17 6.28 0.09 1.66  YTM 8.51 8.71 8.51 9.06 9.32 9.85 9.92 10.51 11.30 11.86 11.83 12.19          | 5200<br>465<br>850<br>72<br>3800<br>230<br>1250<br>1270<br>12801<br>890<br>Premium<br>0<br>0<br>-12<br>43<br>-44<br>9<br>-27<br>-69<br>-18<br>25<br>3 | 4649 385 708 68 2949 220 1100 1194 12790 650  Chg [bp] -0.23 0.05 4.00 2.00 -1.00 -1.50 -4.00 -4.50 -4.50 -4.50       |
| NAM NBS NHL DRY PNH SILP SNO SA versus Na SA Bonds 8186 82030 8213 82032 82035 8209 82037 82040 8214 82044 82048 82053                                     | 762 72 2949 222 1202 1270 12801 859 amibian Bon YTM 6 8.63 9.76 10.19 10.49 11.07 11.20 11.49 11.72 11.61 11.80 11.70                                         | 0.00 0.00 0.00 0.00 0.00 0.00 0.00 0.0                                                                                                                                                                                                                                                                                                                                                                                                                                                                                                                                                                                                                                                                                                                                                                                                                                                                                                                                                                                                                                                                                                                                                                                                                                                                                                                                                                                                                                                                                                                                                                                                                                                                                                                                                                                                                                                                                                                                                                                                                                                                                                                                                                                                                                                                                                                                                                                                                                                                                                                                                                                                                                                                                                                                                                                               | 0.00 0.00 0.00 0.00 0.00 0.00 0.00 0.0                      | 0.00 -0.26 0.00 -0.03 0.00 0.00 0.00 0.12  AM Bonds C24 C25 C26 C27 C28 C30 C32 C35 C37 C40 C43                                                  | 18.93 0.13 2.86 -6.35 0.00 0.17 6.28 0.09 1.66  YTM 8.51 8.71 8.51 9.06 9.32 9.85 9.92 10.51 11.30 11.86 11.83                | 5200<br>465<br>850<br>72<br>3800<br>230<br>1250<br>1270<br>12801<br>890<br>Premium<br>0<br>0<br>-12<br>43<br>-44<br>9<br>-27<br>-69<br>-18<br>25<br>3 | 4649 385 708 68 2949 220 1100 1194 12790 650  Chg [bp] -0.23 0.05 4.000 -1.000 -1.50 -4.50 -4.50                      |