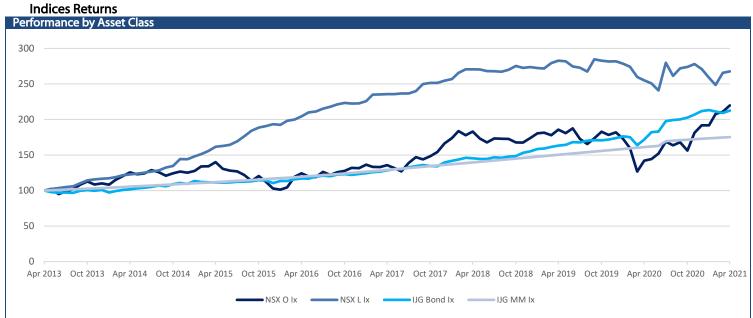

# IJG Daily Bulletin Tuesday, 08 June 2021

| Local Indices                                                                                                                                                                                  |                                                                    |                                                                                                                                          |                                                                              |                                                                                                                                      |                                                                                                                                                              |                                                                                                                                       |                                                                                                                                                                                                                                                                                                                                                                                                                                                                                                                                                                                                                                                                                                                                                                                                                                                                                                                                                                                                                                                                                                                                                                                                                                                                                                                                                                                                                                                                                                                                                                                                                                                                                                                                                                                                                                                                                                                                                                                                                                                                                                                                | The Day Ahead                                                                                                                                                                                                                                                                                                                                                                                                                                                                                                                                                                                                                                                                                                                                                                                                                                                                                                                                                                                                                                                                                                                                                                                                                                                                                                                                                                                                                                                                                                                                                                                                                                                                                                                                                                                                                                                                                                                                                                                                                                                                                                                  |                                                                 |
|------------------------------------------------------------------------------------------------------------------------------------------------------------------------------------------------|--------------------------------------------------------------------|------------------------------------------------------------------------------------------------------------------------------------------|------------------------------------------------------------------------------|--------------------------------------------------------------------------------------------------------------------------------------|--------------------------------------------------------------------------------------------------------------------------------------------------------------|---------------------------------------------------------------------------------------------------------------------------------------|--------------------------------------------------------------------------------------------------------------------------------------------------------------------------------------------------------------------------------------------------------------------------------------------------------------------------------------------------------------------------------------------------------------------------------------------------------------------------------------------------------------------------------------------------------------------------------------------------------------------------------------------------------------------------------------------------------------------------------------------------------------------------------------------------------------------------------------------------------------------------------------------------------------------------------------------------------------------------------------------------------------------------------------------------------------------------------------------------------------------------------------------------------------------------------------------------------------------------------------------------------------------------------------------------------------------------------------------------------------------------------------------------------------------------------------------------------------------------------------------------------------------------------------------------------------------------------------------------------------------------------------------------------------------------------------------------------------------------------------------------------------------------------------------------------------------------------------------------------------------------------------------------------------------------------------------------------------------------------------------------------------------------------------------------------------------------------------------------------------------------------|--------------------------------------------------------------------------------------------------------------------------------------------------------------------------------------------------------------------------------------------------------------------------------------------------------------------------------------------------------------------------------------------------------------------------------------------------------------------------------------------------------------------------------------------------------------------------------------------------------------------------------------------------------------------------------------------------------------------------------------------------------------------------------------------------------------------------------------------------------------------------------------------------------------------------------------------------------------------------------------------------------------------------------------------------------------------------------------------------------------------------------------------------------------------------------------------------------------------------------------------------------------------------------------------------------------------------------------------------------------------------------------------------------------------------------------------------------------------------------------------------------------------------------------------------------------------------------------------------------------------------------------------------------------------------------------------------------------------------------------------------------------------------------------------------------------------------------------------------------------------------------------------------------------------------------------------------------------------------------------------------------------------------------------------------------------------------------------------------------------------------------|-----------------------------------------------------------------|
|                                                                                                                                                                                                | Level                                                              | Net Change                                                                                                                               | d/d %                                                                        |                                                                                                                                      | ytd %                                                                                                                                                        | 52Wk High                                                                                                                             | 52Wk Low                                                                                                                                                                                                                                                                                                                                                                                                                                                                                                                                                                                                                                                                                                                                                                                                                                                                                                                                                                                                                                                                                                                                                                                                                                                                                                                                                                                                                                                                                                                                                                                                                                                                                                                                                                                                                                                                                                                                                                                                                                                                                                                       | Economic News                                                                                                                                                                                                                                                                                                                                                                                                                                                                                                                                                                                                                                                                                                                                                                                                                                                                                                                                                                                                                                                                                                                                                                                                                                                                                                                                                                                                                                                                                                                                                                                                                                                                                                                                                                                                                                                                                                                                                                                                                                                                                                                  |                                                                 |
| NSX Overall                                                                                                                                                                                    | 1439                                                               | -10.35                                                                                                                                   | -0.71                                                                        | -0.29                                                                                                                                | 16.80                                                                                                                                                        | 5967                                                                                                                                  | 985                                                                                                                                                                                                                                                                                                                                                                                                                                                                                                                                                                                                                                                                                                                                                                                                                                                                                                                                                                                                                                                                                                                                                                                                                                                                                                                                                                                                                                                                                                                                                                                                                                                                                                                                                                                                                                                                                                                                                                                                                                                                                                                            | US Trade Balance (Apr)                                                                                                                                                                                                                                                                                                                                                                                                                                                                                                                                                                                                                                                                                                                                                                                                                                                                                                                                                                                                                                                                                                                                                                                                                                                                                                                                                                                                                                                                                                                                                                                                                                                                                                                                                                                                                                                                                                                                                                                                                                                                                                         |                                                                 |
| NSX Local<br>JSE ALSI                                                                                                                                                                          | 441<br>67575                                                       | 0.00<br>-249.60                                                                                                                          | 0.00<br>-0.37                                                                |                                                                                                                                      | -3.40<br>13.75                                                                                                                                               | 580<br>69404                                                                                                                          | 408<br>51226                                                                                                                                                                                                                                                                                                                                                                                                                                                                                                                                                                                                                                                                                                                                                                                                                                                                                                                                                                                                                                                                                                                                                                                                                                                                                                                                                                                                                                                                                                                                                                                                                                                                                                                                                                                                                                                                                                                                                                                                                                                                                                                   | US NFIB Small Business Optimism (N                                                                                                                                                                                                                                                                                                                                                                                                                                                                                                                                                                                                                                                                                                                                                                                                                                                                                                                                                                                                                                                                                                                                                                                                                                                                                                                                                                                                                                                                                                                                                                                                                                                                                                                                                                                                                                                                                                                                                                                                                                                                                             | May)                                                            |
| JSE Top40                                                                                                                                                                                      | 61388                                                              | -229.05                                                                                                                                  | -0.37                                                                        |                                                                                                                                      | 12.89                                                                                                                                                        | 63969.70                                                                                                                              | 46976.12                                                                                                                                                                                                                                                                                                                                                                                                                                                                                                                                                                                                                                                                                                                                                                                                                                                                                                                                                                                                                                                                                                                                                                                                                                                                                                                                                                                                                                                                                                                                                                                                                                                                                                                                                                                                                                                                                                                                                                                                                                                                                                                       | Eurozone ZEW Survey Expectations                                                                                                                                                                                                                                                                                                                                                                                                                                                                                                                                                                                                                                                                                                                                                                                                                                                                                                                                                                                                                                                                                                                                                                                                                                                                                                                                                                                                                                                                                                                                                                                                                                                                                                                                                                                                                                                                                                                                                                                                                                                                                               | (Jun)                                                           |
| JSE INDI                                                                                                                                                                                       | 87593                                                              | 36.36                                                                                                                                    | 0.04                                                                         |                                                                                                                                      | 12.44                                                                                                                                                        | 90420                                                                                                                                 | 70669                                                                                                                                                                                                                                                                                                                                                                                                                                                                                                                                                                                                                                                                                                                                                                                                                                                                                                                                                                                                                                                                                                                                                                                                                                                                                                                                                                                                                                                                                                                                                                                                                                                                                                                                                                                                                                                                                                                                                                                                                                                                                                                          | Eurozone GDP (Q1 F) Eurozone Employment (Q1 F)                                                                                                                                                                                                                                                                                                                                                                                                                                                                                                                                                                                                                                                                                                                                                                                                                                                                                                                                                                                                                                                                                                                                                                                                                                                                                                                                                                                                                                                                                                                                                                                                                                                                                                                                                                                                                                                                                                                                                                                                                                                                                 |                                                                 |
| JSE FINI<br>JSE RESI                                                                                                                                                                           | 13486<br>65794                                                     | 21.58<br>-788.48                                                                                                                         | 0.16<br>-1.18                                                                |                                                                                                                                      | 11.82<br>14.27                                                                                                                                               | 13752<br>73210                                                                                                                        | 9268<br>46546                                                                                                                                                                                                                                                                                                                                                                                                                                                                                                                                                                                                                                                                                                                                                                                                                                                                                                                                                                                                                                                                                                                                                                                                                                                                                                                                                                                                                                                                                                                                                                                                                                                                                                                                                                                                                                                                                                                                                                                                                                                                                                                  | Eurozone Household Consumption                                                                                                                                                                                                                                                                                                                                                                                                                                                                                                                                                                                                                                                                                                                                                                                                                                                                                                                                                                                                                                                                                                                                                                                                                                                                                                                                                                                                                                                                                                                                                                                                                                                                                                                                                                                                                                                                                                                                                                                                                                                                                                 | (O1)                                                            |
| JSE Banks                                                                                                                                                                                      | 7861                                                               | 24.75                                                                                                                                    | 0.32                                                                         |                                                                                                                                      | 14.77                                                                                                                                                        | 8024                                                                                                                                  | 40346                                                                                                                                                                                                                                                                                                                                                                                                                                                                                                                                                                                                                                                                                                                                                                                                                                                                                                                                                                                                                                                                                                                                                                                                                                                                                                                                                                                                                                                                                                                                                                                                                                                                                                                                                                                                                                                                                                                                                                                                                                                                                                                          | Germany ZEW Survey Expectations                                                                                                                                                                                                                                                                                                                                                                                                                                                                                                                                                                                                                                                                                                                                                                                                                                                                                                                                                                                                                                                                                                                                                                                                                                                                                                                                                                                                                                                                                                                                                                                                                                                                                                                                                                                                                                                                                                                                                                                                                                                                                                | ,                                                               |
| Global Indices                                                                                                                                                                                 | 700.                                                               | 2 5                                                                                                                                      | 0.52                                                                         | 00                                                                                                                                   |                                                                                                                                                              | 0021                                                                                                                                  | .,,,,                                                                                                                                                                                                                                                                                                                                                                                                                                                                                                                                                                                                                                                                                                                                                                                                                                                                                                                                                                                                                                                                                                                                                                                                                                                                                                                                                                                                                                                                                                                                                                                                                                                                                                                                                                                                                                                                                                                                                                                                                                                                                                                          | Germany Industrial Production (Apr                                                                                                                                                                                                                                                                                                                                                                                                                                                                                                                                                                                                                                                                                                                                                                                                                                                                                                                                                                                                                                                                                                                                                                                                                                                                                                                                                                                                                                                                                                                                                                                                                                                                                                                                                                                                                                                                                                                                                                                                                                                                                             |                                                                 |
|                                                                                                                                                                                                | Level                                                              | Net Change                                                                                                                               | d/d %                                                                        | mtd %                                                                                                                                | ytd %                                                                                                                                                        | 52Wk High                                                                                                                             | 52Wk Low                                                                                                                                                                                                                                                                                                                                                                                                                                                                                                                                                                                                                                                                                                                                                                                                                                                                                                                                                                                                                                                                                                                                                                                                                                                                                                                                                                                                                                                                                                                                                                                                                                                                                                                                                                                                                                                                                                                                                                                                                                                                                                                       | Japan Money Stock M2, M3 (May)                                                                                                                                                                                                                                                                                                                                                                                                                                                                                                                                                                                                                                                                                                                                                                                                                                                                                                                                                                                                                                                                                                                                                                                                                                                                                                                                                                                                                                                                                                                                                                                                                                                                                                                                                                                                                                                                                                                                                                                                                                                                                                 | ,                                                               |
| Dow Jones                                                                                                                                                                                      | 34630                                                              | -126.15                                                                                                                                  | -0.36                                                                        |                                                                                                                                      | 13.15                                                                                                                                                        | 35092                                                                                                                                 | 24843                                                                                                                                                                                                                                                                                                                                                                                                                                                                                                                                                                                                                                                                                                                                                                                                                                                                                                                                                                                                                                                                                                                                                                                                                                                                                                                                                                                                                                                                                                                                                                                                                                                                                                                                                                                                                                                                                                                                                                                                                                                                                                                          | China CPI (May)                                                                                                                                                                                                                                                                                                                                                                                                                                                                                                                                                                                                                                                                                                                                                                                                                                                                                                                                                                                                                                                                                                                                                                                                                                                                                                                                                                                                                                                                                                                                                                                                                                                                                                                                                                                                                                                                                                                                                                                                                                                                                                                |                                                                 |
| S&P 500<br>NASDAQ                                                                                                                                                                              | 4227<br>13882                                                      | -3.37<br>67.23                                                                                                                           | -0.08<br>0.49                                                                |                                                                                                                                      | 12.53<br>7.71                                                                                                                                                | 4238<br>14212                                                                                                                         | 2966<br>9403                                                                                                                                                                                                                                                                                                                                                                                                                                                                                                                                                                                                                                                                                                                                                                                                                                                                                                                                                                                                                                                                                                                                                                                                                                                                                                                                                                                                                                                                                                                                                                                                                                                                                                                                                                                                                                                                                                                                                                                                                                                                                                                   | China PPI (May)                                                                                                                                                                                                                                                                                                                                                                                                                                                                                                                                                                                                                                                                                                                                                                                                                                                                                                                                                                                                                                                                                                                                                                                                                                                                                                                                                                                                                                                                                                                                                                                                                                                                                                                                                                                                                                                                                                                                                                                                                                                                                                                |                                                                 |
| US 30yr Bond                                                                                                                                                                                   | 2.25                                                               | 0.02                                                                                                                                     | 0.70                                                                         |                                                                                                                                      | 35.78                                                                                                                                                        | 2.51                                                                                                                                  | 1.16                                                                                                                                                                                                                                                                                                                                                                                                                                                                                                                                                                                                                                                                                                                                                                                                                                                                                                                                                                                                                                                                                                                                                                                                                                                                                                                                                                                                                                                                                                                                                                                                                                                                                                                                                                                                                                                                                                                                                                                                                                                                                                                           |                                                                                                                                                                                                                                                                                                                                                                                                                                                                                                                                                                                                                                                                                                                                                                                                                                                                                                                                                                                                                                                                                                                                                                                                                                                                                                                                                                                                                                                                                                                                                                                                                                                                                                                                                                                                                                                                                                                                                                                                                                                                                                                                |                                                                 |
| FTSE100                                                                                                                                                                                        | 7077                                                               | 8.18                                                                                                                                     | 0.12                                                                         | 0.78                                                                                                                                 | 9.55                                                                                                                                                         | 7164                                                                                                                                  | 5526                                                                                                                                                                                                                                                                                                                                                                                                                                                                                                                                                                                                                                                                                                                                                                                                                                                                                                                                                                                                                                                                                                                                                                                                                                                                                                                                                                                                                                                                                                                                                                                                                                                                                                                                                                                                                                                                                                                                                                                                                                                                                                                           |                                                                                                                                                                                                                                                                                                                                                                                                                                                                                                                                                                                                                                                                                                                                                                                                                                                                                                                                                                                                                                                                                                                                                                                                                                                                                                                                                                                                                                                                                                                                                                                                                                                                                                                                                                                                                                                                                                                                                                                                                                                                                                                                |                                                                 |
| DAX                                                                                                                                                                                            | 15677                                                              | -15.75                                                                                                                                   | -0.10                                                                        |                                                                                                                                      | 14.28                                                                                                                                                        | 15732                                                                                                                                 | 11450                                                                                                                                                                                                                                                                                                                                                                                                                                                                                                                                                                                                                                                                                                                                                                                                                                                                                                                                                                                                                                                                                                                                                                                                                                                                                                                                                                                                                                                                                                                                                                                                                                                                                                                                                                                                                                                                                                                                                                                                                                                                                                                          |                                                                                                                                                                                                                                                                                                                                                                                                                                                                                                                                                                                                                                                                                                                                                                                                                                                                                                                                                                                                                                                                                                                                                                                                                                                                                                                                                                                                                                                                                                                                                                                                                                                                                                                                                                                                                                                                                                                                                                                                                                                                                                                                |                                                                 |
| Hang Seng<br>Nikkei                                                                                                                                                                            | 28787<br>29019                                                     | -130.82<br>77.72                                                                                                                         | -0.45<br>0.27                                                                | -1.69<br>0.40                                                                                                                        | 5.25<br>5.58                                                                                                                                                 | 31183<br>30715                                                                                                                        | 23124<br>21530                                                                                                                                                                                                                                                                                                                                                                                                                                                                                                                                                                                                                                                                                                                                                                                                                                                                                                                                                                                                                                                                                                                                                                                                                                                                                                                                                                                                                                                                                                                                                                                                                                                                                                                                                                                                                                                                                                                                                                                                                                                                                                                 |                                                                                                                                                                                                                                                                                                                                                                                                                                                                                                                                                                                                                                                                                                                                                                                                                                                                                                                                                                                                                                                                                                                                                                                                                                                                                                                                                                                                                                                                                                                                                                                                                                                                                                                                                                                                                                                                                                                                                                                                                                                                                                                                |                                                                 |
| Currencies                                                                                                                                                                                     | 23013                                                              | 77,72                                                                                                                                    | 0.27                                                                         | 0.10                                                                                                                                 | 9.50                                                                                                                                                         | 307 13                                                                                                                                | 21330                                                                                                                                                                                                                                                                                                                                                                                                                                                                                                                                                                                                                                                                                                                                                                                                                                                                                                                                                                                                                                                                                                                                                                                                                                                                                                                                                                                                                                                                                                                                                                                                                                                                                                                                                                                                                                                                                                                                                                                                                                                                                                                          | NSX Market Wrap                                                                                                                                                                                                                                                                                                                                                                                                                                                                                                                                                                                                                                                                                                                                                                                                                                                                                                                                                                                                                                                                                                                                                                                                                                                                                                                                                                                                                                                                                                                                                                                                                                                                                                                                                                                                                                                                                                                                                                                                                                                                                                                |                                                                 |
|                                                                                                                                                                                                | Level                                                              | Net Change                                                                                                                               | d/d %                                                                        | mtd %                                                                                                                                | ytd %                                                                                                                                                        | 52Wk High                                                                                                                             | 52Wk Low                                                                                                                                                                                                                                                                                                                                                                                                                                                                                                                                                                                                                                                                                                                                                                                                                                                                                                                                                                                                                                                                                                                                                                                                                                                                                                                                                                                                                                                                                                                                                                                                                                                                                                                                                                                                                                                                                                                                                                                                                                                                                                                       | N\$6.6m traded on the NSX yes                                                                                                                                                                                                                                                                                                                                                                                                                                                                                                                                                                                                                                                                                                                                                                                                                                                                                                                                                                                                                                                                                                                                                                                                                                                                                                                                                                                                                                                                                                                                                                                                                                                                                                                                                                                                                                                                                                                                                                                                                                                                                                  | terday with                                                     |
| N\$/US\$                                                                                                                                                                                       | 13.51                                                              | 0.08                                                                                                                                     | 0.57                                                                         | 1.50                                                                                                                                 | 8.57                                                                                                                                                         | 17.79                                                                                                                                 | 13.41                                                                                                                                                                                                                                                                                                                                                                                                                                                                                                                                                                                                                                                                                                                                                                                                                                                                                                                                                                                                                                                                                                                                                                                                                                                                                                                                                                                                                                                                                                                                                                                                                                                                                                                                                                                                                                                                                                                                                                                                                                                                                                                          | N\$3.5m worth of Sanlam and N\$1.2                                                                                                                                                                                                                                                                                                                                                                                                                                                                                                                                                                                                                                                                                                                                                                                                                                                                                                                                                                                                                                                                                                                                                                                                                                                                                                                                                                                                                                                                                                                                                                                                                                                                                                                                                                                                                                                                                                                                                                                                                                                                                             |                                                                 |
| N\$/£                                                                                                                                                                                          | 19.15                                                              | 0.13                                                                                                                                     | 0.71                                                                         |                                                                                                                                      | 4.83                                                                                                                                                         | 23.24                                                                                                                                 | 18.95                                                                                                                                                                                                                                                                                                                                                                                                                                                                                                                                                                                                                                                                                                                                                                                                                                                                                                                                                                                                                                                                                                                                                                                                                                                                                                                                                                                                                                                                                                                                                                                                                                                                                                                                                                                                                                                                                                                                                                                                                                                                                                                          | Barloworld exchanging hands. O                                                                                                                                                                                                                                                                                                                                                                                                                                                                                                                                                                                                                                                                                                                                                                                                                                                                                                                                                                                                                                                                                                                                                                                                                                                                                                                                                                                                                                                                                                                                                                                                                                                                                                                                                                                                                                                                                                                                                                                                                                                                                                 |                                                                 |
| N\$/€<br>N\$/AUD\$                                                                                                                                                                             | 16.46<br>10.49                                                     | 0.11<br>0.10                                                                                                                             | 0.70<br>0.92                                                                 |                                                                                                                                      | 8.89<br>7.86                                                                                                                                                 | 20.93<br>12.74                                                                                                                        | 16.31<br>10.36                                                                                                                                                                                                                                                                                                                                                                                                                                                                                                                                                                                                                                                                                                                                                                                                                                                                                                                                                                                                                                                                                                                                                                                                                                                                                                                                                                                                                                                                                                                                                                                                                                                                                                                                                                                                                                                                                                                                                                                                                                                                                                                 | bourse N\$1,033 worth of Parat                                                                                                                                                                                                                                                                                                                                                                                                                                                                                                                                                                                                                                                                                                                                                                                                                                                                                                                                                                                                                                                                                                                                                                                                                                                                                                                                                                                                                                                                                                                                                                                                                                                                                                                                                                                                                                                                                                                                                                                                                                                                                                 |                                                                 |
| N\$/CAD\$                                                                                                                                                                                      | 11.18                                                              | 0.06                                                                                                                                     | 0.58                                                                         | 1.64                                                                                                                                 | 3.09                                                                                                                                                         | 13.29                                                                                                                                 | 11.10                                                                                                                                                                                                                                                                                                                                                                                                                                                                                                                                                                                                                                                                                                                                                                                                                                                                                                                                                                                                                                                                                                                                                                                                                                                                                                                                                                                                                                                                                                                                                                                                                                                                                                                                                                                                                                                                                                                                                                                                                                                                                                                          | Holdings traded at market. No ETF                                                                                                                                                                                                                                                                                                                                                                                                                                                                                                                                                                                                                                                                                                                                                                                                                                                                                                                                                                                                                                                                                                                                                                                                                                                                                                                                                                                                                                                                                                                                                                                                                                                                                                                                                                                                                                                                                                                                                                                                                                                                                              | trades were                                                     |
| US\$/€                                                                                                                                                                                         | 1.22                                                               | 0.00                                                                                                                                     | 0.19                                                                         | -0.38                                                                                                                                | -0.29                                                                                                                                                        | 1.23                                                                                                                                  | 1.12                                                                                                                                                                                                                                                                                                                                                                                                                                                                                                                                                                                                                                                                                                                                                                                                                                                                                                                                                                                                                                                                                                                                                                                                                                                                                                                                                                                                                                                                                                                                                                                                                                                                                                                                                                                                                                                                                                                                                                                                                                                                                                                           | recorded.                                                                                                                                                                                                                                                                                                                                                                                                                                                                                                                                                                                                                                                                                                                                                                                                                                                                                                                                                                                                                                                                                                                                                                                                                                                                                                                                                                                                                                                                                                                                                                                                                                                                                                                                                                                                                                                                                                                                                                                                                                                                                                                      |                                                                 |
| US\$/¥                                                                                                                                                                                         | 109.25                                                             | -0.27                                                                                                                                    | -0.25                                                                        | 0.15                                                                                                                                 | -5.64                                                                                                                                                        | 110.97                                                                                                                                | 102.59                                                                                                                                                                                                                                                                                                                                                                                                                                                                                                                                                                                                                                                                                                                                                                                                                                                                                                                                                                                                                                                                                                                                                                                                                                                                                                                                                                                                                                                                                                                                                                                                                                                                                                                                                                                                                                                                                                                                                                                                                                                                                                                         | ISE Market Wran                                                                                                                                                                                                                                                                                                                                                                                                                                                                                                                                                                                                                                                                                                                                                                                                                                                                                                                                                                                                                                                                                                                                                                                                                                                                                                                                                                                                                                                                                                                                                                                                                                                                                                                                                                                                                                                                                                                                                                                                                                                                                                                |                                                                 |
| Commodities                                                                                                                                                                                    | Level                                                              | Net Change                                                                                                                               | d/d %                                                                        | mtd %                                                                                                                                | ytd %                                                                                                                                                        | 52Wk High                                                                                                                             | 52Wk Low                                                                                                                                                                                                                                                                                                                                                                                                                                                                                                                                                                                                                                                                                                                                                                                                                                                                                                                                                                                                                                                                                                                                                                                                                                                                                                                                                                                                                                                                                                                                                                                                                                                                                                                                                                                                                                                                                                                                                                                                                                                                                                                       | JSE Market Wrap The FTSE/JSE Africa All Share Index                                                                                                                                                                                                                                                                                                                                                                                                                                                                                                                                                                                                                                                                                                                                                                                                                                                                                                                                                                                                                                                                                                                                                                                                                                                                                                                                                                                                                                                                                                                                                                                                                                                                                                                                                                                                                                                                                                                                                                                                                                                                            | fell 0.4% to                                                    |
| Brent Crude                                                                                                                                                                                    | 71.49                                                              | -0.40                                                                                                                                    | -0.56                                                                        |                                                                                                                                      | 38.19                                                                                                                                                        | 72.27                                                                                                                                 | 38.85                                                                                                                                                                                                                                                                                                                                                                                                                                                                                                                                                                                                                                                                                                                                                                                                                                                                                                                                                                                                                                                                                                                                                                                                                                                                                                                                                                                                                                                                                                                                                                                                                                                                                                                                                                                                                                                                                                                                                                                                                                                                                                                          | 67,575.42 as 67 stocks gained, 67 fel                                                                                                                                                                                                                                                                                                                                                                                                                                                                                                                                                                                                                                                                                                                                                                                                                                                                                                                                                                                                                                                                                                                                                                                                                                                                                                                                                                                                                                                                                                                                                                                                                                                                                                                                                                                                                                                                                                                                                                                                                                                                                          |                                                                 |
| Gold                                                                                                                                                                                           | 1899.21                                                            | 7.62                                                                                                                                     | 0.40                                                                         | -0.50                                                                                                                                | -0.06                                                                                                                                                        | 2075.47                                                                                                                               | 1676.89                                                                                                                                                                                                                                                                                                                                                                                                                                                                                                                                                                                                                                                                                                                                                                                                                                                                                                                                                                                                                                                                                                                                                                                                                                                                                                                                                                                                                                                                                                                                                                                                                                                                                                                                                                                                                                                                                                                                                                                                                                                                                                                        | unchanged. Tsogo Sun Hotels                                                                                                                                                                                                                                                                                                                                                                                                                                                                                                                                                                                                                                                                                                                                                                                                                                                                                                                                                                                                                                                                                                                                                                                                                                                                                                                                                                                                                                                                                                                                                                                                                                                                                                                                                                                                                                                                                                                                                                                                                                                                                                    |                                                                 |
| Platinum                                                                                                                                                                                       | 1176.33                                                            | 7.00                                                                                                                                     | 0.60                                                                         |                                                                                                                                      | 9.31                                                                                                                                                         | 1339.73                                                                                                                               | 790.53                                                                                                                                                                                                                                                                                                                                                                                                                                                                                                                                                                                                                                                                                                                                                                                                                                                                                                                                                                                                                                                                                                                                                                                                                                                                                                                                                                                                                                                                                                                                                                                                                                                                                                                                                                                                                                                                                                                                                                                                                                                                                                                         | Steinhoff International gained 6.0                                                                                                                                                                                                                                                                                                                                                                                                                                                                                                                                                                                                                                                                                                                                                                                                                                                                                                                                                                                                                                                                                                                                                                                                                                                                                                                                                                                                                                                                                                                                                                                                                                                                                                                                                                                                                                                                                                                                                                                                                                                                                             |                                                                 |
| Copper<br>Silver                                                                                                                                                                               | 452.65<br>27.89                                                    | -0.25<br>0.10                                                                                                                            | -0.06<br>0.35                                                                |                                                                                                                                      | 27.52<br>5.35                                                                                                                                                | 488.80<br>30.10                                                                                                                       | 261.40<br>16.96                                                                                                                                                                                                                                                                                                                                                                                                                                                                                                                                                                                                                                                                                                                                                                                                                                                                                                                                                                                                                                                                                                                                                                                                                                                                                                                                                                                                                                                                                                                                                                                                                                                                                                                                                                                                                                                                                                                                                                                                                                                                                                                | Healthcare Group climbed 3.2%. Lo                                                                                                                                                                                                                                                                                                                                                                                                                                                                                                                                                                                                                                                                                                                                                                                                                                                                                                                                                                                                                                                                                                                                                                                                                                                                                                                                                                                                                                                                                                                                                                                                                                                                                                                                                                                                                                                                                                                                                                                                                                                                                              |                                                                 |
| Uranium                                                                                                                                                                                        | 33.57                                                              | 0.03                                                                                                                                     | 0.08                                                                         |                                                                                                                                      | 0.23                                                                                                                                                         | 33.50                                                                                                                                 | 30.64                                                                                                                                                                                                                                                                                                                                                                                                                                                                                                                                                                                                                                                                                                                                                                                                                                                                                                                                                                                                                                                                                                                                                                                                                                                                                                                                                                                                                                                                                                                                                                                                                                                                                                                                                                                                                                                                                                                                                                                                                                                                                                                          | 4.2%, Mr Price Group dropped 4.1%                                                                                                                                                                                                                                                                                                                                                                                                                                                                                                                                                                                                                                                                                                                                                                                                                                                                                                                                                                                                                                                                                                                                                                                                                                                                                                                                                                                                                                                                                                                                                                                                                                                                                                                                                                                                                                                                                                                                                                                                                                                                                              | and Oceana                                                      |
| Palladium                                                                                                                                                                                      | 2840.00                                                            | 2.30                                                                                                                                     | 0.08                                                                         |                                                                                                                                      | 15.65                                                                                                                                                        | 3010.00                                                                                                                               | 2275.00                                                                                                                                                                                                                                                                                                                                                                                                                                                                                                                                                                                                                                                                                                                                                                                                                                                                                                                                                                                                                                                                                                                                                                                                                                                                                                                                                                                                                                                                                                                                                                                                                                                                                                                                                                                                                                                                                                                                                                                                                                                                                                                        | Group declined 4.0%.                                                                                                                                                                                                                                                                                                                                                                                                                                                                                                                                                                                                                                                                                                                                                                                                                                                                                                                                                                                                                                                                                                                                                                                                                                                                                                                                                                                                                                                                                                                                                                                                                                                                                                                                                                                                                                                                                                                                                                                                                                                                                                           |                                                                 |
| NSX Local and D                                                                                                                                                                                |                                                                    |                                                                                                                                          | 1 10/                                                                        | 1.10                                                                                                                                 | 1.10/                                                                                                                                                        | EOMA LILL                                                                                                                             | E0144                                                                                                                                                                                                                                                                                                                                                                                                                                                                                                                                                                                                                                                                                                                                                                                                                                                                                                                                                                                                                                                                                                                                                                                                                                                                                                                                                                                                                                                                                                                                                                                                                                                                                                                                                                                                                                                                                                                                                                                                                                                                                                                          | International Market Wrap                                                                                                                                                                                                                                                                                                                                                                                                                                                                                                                                                                                                                                                                                                                                                                                                                                                                                                                                                                                                                                                                                                                                                                                                                                                                                                                                                                                                                                                                                                                                                                                                                                                                                                                                                                                                                                                                                                                                                                                                                                                                                                      |                                                                 |
| ANE                                                                                                                                                                                            | Level<br>900                                                       | Last Change<br>0.00                                                                                                                      | Last %<br>0.00                                                               |                                                                                                                                      | <b>ytd %</b><br>0.00                                                                                                                                         | <b>52Wk High</b><br>1000                                                                                                              | <b>52Wk Low</b><br>900                                                                                                                                                                                                                                                                                                                                                                                                                                                                                                                                                                                                                                                                                                                                                                                                                                                                                                                                                                                                                                                                                                                                                                                                                                                                                                                                                                                                                                                                                                                                                                                                                                                                                                                                                                                                                                                                                                                                                                                                                                                                                                         | The S&P 500 fell, after earlier climbin                                                                                                                                                                                                                                                                                                                                                                                                                                                                                                                                                                                                                                                                                                                                                                                                                                                                                                                                                                                                                                                                                                                                                                                                                                                                                                                                                                                                                                                                                                                                                                                                                                                                                                                                                                                                                                                                                                                                                                                                                                                                                        |                                                                 |
| NBS                                                                                                                                                                                            | 3110                                                               | 0.00                                                                                                                                     | 0.00                                                                         |                                                                                                                                      | -6.47                                                                                                                                                        | 4700                                                                                                                                  | 2590                                                                                                                                                                                                                                                                                                                                                                                                                                                                                                                                                                                                                                                                                                                                                                                                                                                                                                                                                                                                                                                                                                                                                                                                                                                                                                                                                                                                                                                                                                                                                                                                                                                                                                                                                                                                                                                                                                                                                                                                                                                                                                                           | all-time high, with decliners ou gainers by about 2-to-1. The                                                                                                                                                                                                                                                                                                                                                                                                                                                                                                                                                                                                                                                                                                                                                                                                                                                                                                                                                                                                                                                                                                                                                                                                                                                                                                                                                                                                                                                                                                                                                                                                                                                                                                                                                                                                                                                                                                                                                                                                                                                                  |                                                                 |
| NHL                                                                                                                                                                                            | 180                                                                | 0.00                                                                                                                                     | 0.00                                                                         | 0.00                                                                                                                                 | 13.21                                                                                                                                                        | 180                                                                                                                                   | 159                                                                                                                                                                                                                                                                                                                                                                                                                                                                                                                                                                                                                                                                                                                                                                                                                                                                                                                                                                                                                                                                                                                                                                                                                                                                                                                                                                                                                                                                                                                                                                                                                                                                                                                                                                                                                                                                                                                                                                                                                                                                                                                            | Industrial Average also fell, with                                                                                                                                                                                                                                                                                                                                                                                                                                                                                                                                                                                                                                                                                                                                                                                                                                                                                                                                                                                                                                                                                                                                                                                                                                                                                                                                                                                                                                                                                                                                                                                                                                                                                                                                                                                                                                                                                                                                                                                                                                                                                             |                                                                 |
| CGP                                                                                                                                                                                            | 1345                                                               | 0.00                                                                                                                                     | 0.00                                                                         |                                                                                                                                      | 3.70                                                                                                                                                         | 1400                                                                                                                                  | 1000                                                                                                                                                                                                                                                                                                                                                                                                                                                                                                                                                                                                                                                                                                                                                                                                                                                                                                                                                                                                                                                                                                                                                                                                                                                                                                                                                                                                                                                                                                                                                                                                                                                                                                                                                                                                                                                                                                                                                                                                                                                                                                                           | members closing lower. The Nasdao                                                                                                                                                                                                                                                                                                                                                                                                                                                                                                                                                                                                                                                                                                                                                                                                                                                                                                                                                                                                                                                                                                                                                                                                                                                                                                                                                                                                                                                                                                                                                                                                                                                                                                                                                                                                                                                                                                                                                                                                                                                                                              |                                                                 |
| FNB<br>ORY                                                                                                                                                                                     | 2516<br>1147                                                       | 0.00<br>0.00                                                                                                                             | 0.00                                                                         |                                                                                                                                      | 9.20<br>-18.07                                                                                                                                               | 3250<br>1749                                                                                                                          | 2015<br>1000                                                                                                                                                                                                                                                                                                                                                                                                                                                                                                                                                                                                                                                                                                                                                                                                                                                                                                                                                                                                                                                                                                                                                                                                                                                                                                                                                                                                                                                                                                                                                                                                                                                                                                                                                                                                                                                                                                                                                                                                                                                                                                                   | higher as Biogen surged after its                                                                                                                                                                                                                                                                                                                                                                                                                                                                                                                                                                                                                                                                                                                                                                                                                                                                                                                                                                                                                                                                                                                                                                                                                                                                                                                                                                                                                                                                                                                                                                                                                                                                                                                                                                                                                                                                                                                                                                                                                                                                                              |                                                                 |
| NAM                                                                                                                                                                                            | 65                                                                 | 0.00                                                                                                                                     | 0.00                                                                         |                                                                                                                                      | 4.84                                                                                                                                                         | 65                                                                                                                                    | 61                                                                                                                                                                                                                                                                                                                                                                                                                                                                                                                                                                                                                                                                                                                                                                                                                                                                                                                                                                                                                                                                                                                                                                                                                                                                                                                                                                                                                                                                                                                                                                                                                                                                                                                                                                                                                                                                                                                                                                                                                                                                                                                             | drug was approved, lifting other bid                                                                                                                                                                                                                                                                                                                                                                                                                                                                                                                                                                                                                                                                                                                                                                                                                                                                                                                                                                                                                                                                                                                                                                                                                                                                                                                                                                                                                                                                                                                                                                                                                                                                                                                                                                                                                                                                                                                                                                                                                                                                                           |                                                                 |
| PNH                                                                                                                                                                                            | 1215                                                               | 0.00                                                                                                                                     | 0.00                                                                         | 0.41                                                                                                                                 | 5.74                                                                                                                                                         | 1215                                                                                                                                  | 1027                                                                                                                                                                                                                                                                                                                                                                                                                                                                                                                                                                                                                                                                                                                                                                                                                                                                                                                                                                                                                                                                                                                                                                                                                                                                                                                                                                                                                                                                                                                                                                                                                                                                                                                                                                                                                                                                                                                                                                                                                                                                                                                           | as well. Ten-year US Treasury yield                                                                                                                                                                                                                                                                                                                                                                                                                                                                                                                                                                                                                                                                                                                                                                                                                                                                                                                                                                                                                                                                                                                                                                                                                                                                                                                                                                                                                                                                                                                                                                                                                                                                                                                                                                                                                                                                                                                                                                                                                                                                                            |                                                                 |
| SILP                                                                                                                                                                                           | 12790                                                              | 0.00                                                                                                                                     | 0.00                                                                         |                                                                                                                                      | 0.00                                                                                                                                                         | 12791                                                                                                                                 | 12780                                                                                                                                                                                                                                                                                                                                                                                                                                                                                                                                                                                                                                                                                                                                                                                                                                                                                                                                                                                                                                                                                                                                                                                                                                                                                                                                                                                                                                                                                                                                                                                                                                                                                                                                                                                                                                                                                                                                                                                                                                                                                                                          | the lowest since late April aft                                                                                                                                                                                                                                                                                                                                                                                                                                                                                                                                                                                                                                                                                                                                                                                                                                                                                                                                                                                                                                                                                                                                                                                                                                                                                                                                                                                                                                                                                                                                                                                                                                                                                                                                                                                                                                                                                                                                                                                                                                                                                                |                                                                 |
| SNO<br>LHN                                                                                                                                                                                     | 660<br>166                                                         | 0.00<br>0.00                                                                                                                             | 0.00                                                                         |                                                                                                                                      | 30.60<br>-37.59                                                                                                                                              | 845<br>298                                                                                                                            | 647<br>145                                                                                                                                                                                                                                                                                                                                                                                                                                                                                                                                                                                                                                                                                                                                                                                                                                                                                                                                                                                                                                                                                                                                                                                                                                                                                                                                                                                                                                                                                                                                                                                                                                                                                                                                                                                                                                                                                                                                                                                                                                                                                                                     | Secretary Janet Yellen said on Sund                                                                                                                                                                                                                                                                                                                                                                                                                                                                                                                                                                                                                                                                                                                                                                                                                                                                                                                                                                                                                                                                                                                                                                                                                                                                                                                                                                                                                                                                                                                                                                                                                                                                                                                                                                                                                                                                                                                                                                                                                                                                                            |                                                                 |
| DYL                                                                                                                                                                                            | 936                                                                | -21.00                                                                                                                                   | -2.19                                                                        |                                                                                                                                      | 78.29                                                                                                                                                        | 1050                                                                                                                                  | 247                                                                                                                                                                                                                                                                                                                                                                                                                                                                                                                                                                                                                                                                                                                                                                                                                                                                                                                                                                                                                                                                                                                                                                                                                                                                                                                                                                                                                                                                                                                                                                                                                                                                                                                                                                                                                                                                                                                                                                                                                                                                                                                            | higher interest-rate environment                                                                                                                                                                                                                                                                                                                                                                                                                                                                                                                                                                                                                                                                                                                                                                                                                                                                                                                                                                                                                                                                                                                                                                                                                                                                                                                                                                                                                                                                                                                                                                                                                                                                                                                                                                                                                                                                                                                                                                                                                                                                                               |                                                                 |
| FSY                                                                                                                                                                                            | 1033                                                               | -70.00                                                                                                                                   | -6.35                                                                        |                                                                                                                                      | 190.17                                                                                                                                                       | 1239                                                                                                                                  | 2                                                                                                                                                                                                                                                                                                                                                                                                                                                                                                                                                                                                                                                                                                                                                                                                                                                                                                                                                                                                                                                                                                                                                                                                                                                                                                                                                                                                                                                                                                                                                                                                                                                                                                                                                                                                                                                                                                                                                                                                                                                                                                                              | plus. The pullback in equities com data, including Friday's jobs report                                                                                                                                                                                                                                                                                                                                                                                                                                                                                                                                                                                                                                                                                                                                                                                                                                                                                                                                                                                                                                                                                                                                                                                                                                                                                                                                                                                                                                                                                                                                                                                                                                                                                                                                                                                                                                                                                                                                                                                                                                                        |                                                                 |
| MEY                                                                                                                                                                                            | 359                                                                | -7.00                                                                                                                                    | -1.91                                                                        | 2.28                                                                                                                                 | 105.14                                                                                                                                                       | 382                                                                                                                                   | 60                                                                                                                                                                                                                                                                                                                                                                                                                                                                                                                                                                                                                                                                                                                                                                                                                                                                                                                                                                                                                                                                                                                                                                                                                                                                                                                                                                                                                                                                                                                                                                                                                                                                                                                                                                                                                                                                                                                                                                                                                                                                                                                             | vindicate the Federal Reserve's do                                                                                                                                                                                                                                                                                                                                                                                                                                                                                                                                                                                                                                                                                                                                                                                                                                                                                                                                                                                                                                                                                                                                                                                                                                                                                                                                                                                                                                                                                                                                                                                                                                                                                                                                                                                                                                                                                                                                                                                                                                                                                             |                                                                 |
|                                                                                                                                                                                                |                                                                    |                                                                                                                                          |                                                                              |                                                                                                                                      |                                                                                                                                                              |                                                                                                                                       |                                                                                                                                                                                                                                                                                                                                                                                                                                                                                                                                                                                                                                                                                                                                                                                                                                                                                                                                                                                                                                                                                                                                                                                                                                                                                                                                                                                                                                                                                                                                                                                                                                                                                                                                                                                                                                                                                                                                                                                                                                                                                                                                | on monetary policy. Shares from                                                                                                                                                                                                                                                                                                                                                                                                                                                                                                                                                                                                                                                                                                                                                                                                                                                                                                                                                                                                                                                                                                                                                                                                                                                                                                                                                                                                                                                                                                                                                                                                                                                                                                                                                                                                                                                                                                                                                                                                                                                                                                |                                                                 |
|                                                                                                                                                                                                |                                                                    |                                                                                                                                          |                                                                              |                                                                                                                                      |                                                                                                                                                              |                                                                                                                                       |                                                                                                                                                                                                                                                                                                                                                                                                                                                                                                                                                                                                                                                                                                                                                                                                                                                                                                                                                                                                                                                                                                                                                                                                                                                                                                                                                                                                                                                                                                                                                                                                                                                                                                                                                                                                                                                                                                                                                                                                                                                                                                                                |                                                                                                                                                                                                                                                                                                                                                                                                                                                                                                                                                                                                                                                                                                                                                                                                                                                                                                                                                                                                                                                                                                                                                                                                                                                                                                                                                                                                                                                                                                                                                                                                                                                                                                                                                                                                                                                                                                                                                                                                                                                                                                                                | i sapan to                                                      |
|                                                                                                                                                                                                |                                                                    |                                                                                                                                          |                                                                              |                                                                                                                                      |                                                                                                                                                              |                                                                                                                                       |                                                                                                                                                                                                                                                                                                                                                                                                                                                                                                                                                                                                                                                                                                                                                                                                                                                                                                                                                                                                                                                                                                                                                                                                                                                                                                                                                                                                                                                                                                                                                                                                                                                                                                                                                                                                                                                                                                                                                                                                                                                                                                                                | Australia pared or reversed dains.                                                                                                                                                                                                                                                                                                                                                                                                                                                                                                                                                                                                                                                                                                                                                                                                                                                                                                                                                                                                                                                                                                                                                                                                                                                                                                                                                                                                                                                                                                                                                                                                                                                                                                                                                                                                                                                                                                                                                                                                                                                                                             |                                                                 |
|                                                                                                                                                                                                |                                                                    | amibian Bonds                                                                                                                            |                                                                              |                                                                                                                                      |                                                                                                                                                              |                                                                                                                                       |                                                                                                                                                                                                                                                                                                                                                                                                                                                                                                                                                                                                                                                                                                                                                                                                                                                                                                                                                                                                                                                                                                                                                                                                                                                                                                                                                                                                                                                                                                                                                                                                                                                                                                                                                                                                                                                                                                                                                                                                                                                                                                                                | Australia pared or reversed gains.                                                                                                                                                                                                                                                                                                                                                                                                                                                                                                                                                                                                                                                                                                                                                                                                                                                                                                                                                                                                                                                                                                                                                                                                                                                                                                                                                                                                                                                                                                                                                                                                                                                                                                                                                                                                                                                                                                                                                                                                                                                                                             |                                                                 |
| SA Bonds                                                                                                                                                                                       | YTM (                                                              | Current Price                                                                                                                            | Chg [bp]                                                                     | NA Bonds                                                                                                                             | YTM<br>4.41                                                                                                                                                  | Premium                                                                                                                               | Chg [bp]                                                                                                                                                                                                                                                                                                                                                                                                                                                                                                                                                                                                                                                                                                                                                                                                                                                                                                                                                                                                                                                                                                                                                                                                                                                                                                                                                                                                                                                                                                                                                                                                                                                                                                                                                                                                                                                                                                                                                                                                                                                                                                                       | 2019 202                                                                                                                                                                                                                                                                                                                                                                                                                                                                                                                                                                                                                                                                                                                                                                                                                                                                                                                                                                                                                                                                                                                                                                                                                                                                                                                                                                                                                                                                                                                                                                                                                                                                                                                                                                                                                                                                                                                                                                                                                                                                                                                       |                                                                 |
| R2023                                                                                                                                                                                          | <b>YTM (</b> 4.99                                                  | Current Price<br>104.48                                                                                                                  | 1.50                                                                         | GC21                                                                                                                                 | 4.41                                                                                                                                                         | 0                                                                                                                                     | -0.02                                                                                                                                                                                                                                                                                                                                                                                                                                                                                                                                                                                                                                                                                                                                                                                                                                                                                                                                                                                                                                                                                                                                                                                                                                                                                                                                                                                                                                                                                                                                                                                                                                                                                                                                                                                                                                                                                                                                                                                                                                                                                                                          | <b>2019 20</b> 2<br>GDP (y/y) -1.6% -8.0%                                                                                                                                                                                                                                                                                                                                                                                                                                                                                                                                                                                                                                                                                                                                                                                                                                                                                                                                                                                                                                                                                                                                                                                                                                                                                                                                                                                                                                                                                                                                                                                                                                                                                                                                                                                                                                                                                                                                                                                                                                                                                      | o* 2.7%*                                                        |
|                                                                                                                                                                                                | YTM (                                                              | Current Price                                                                                                                            |                                                                              |                                                                                                                                      |                                                                                                                                                              |                                                                                                                                       |                                                                                                                                                                                                                                                                                                                                                                                                                                                                                                                                                                                                                                                                                                                                                                                                                                                                                                                                                                                                                                                                                                                                                                                                                                                                                                                                                                                                                                                                                                                                                                                                                                                                                                                                                                                                                                                                                                                                                                                                                                                                                                                                | 2019 203<br>GDP (y/y) -1.6% -8.0%<br>Inflation (y/y) 2.6% 2.4<br>PSCE (y/y) 6.9% 1.6                                                                                                                                                                                                                                                                                                                                                                                                                                                                                                                                                                                                                                                                                                                                                                                                                                                                                                                                                                                                                                                                                                                                                                                                                                                                                                                                                                                                                                                                                                                                                                                                                                                                                                                                                                                                                                                                                                                                                                                                                                           | o* 2.7% <sup>3</sup><br>·% 3.5% <sup>3</sup>                    |
| R2023<br>R186<br>R2030<br>R213                                                                                                                                                                 | YTM (4.99<br>7.25<br>8.73<br>9.07                                  | 104.48<br>114.60<br>95.67<br>86.81                                                                                                       | 1.50<br>-1.50<br>-4.00<br>-7.00                                              | GC21<br>GC22<br>GC23<br>GC24                                                                                                         | 4.41<br>4.57<br>5.77<br>6.95                                                                                                                                 | 0<br>0<br>78<br>-30                                                                                                                   | -0.02<br>-0.44<br>-6.36<br>-7.50                                                                                                                                                                                                                                                                                                                                                                                                                                                                                                                                                                                                                                                                                                                                                                                                                                                                                                                                                                                                                                                                                                                                                                                                                                                                                                                                                                                                                                                                                                                                                                                                                                                                                                                                                                                                                                                                                                                                                                                                                                                                                               | 2019   203<br>  GDP (y/y)   -1.6% -8.0%<br>  Inflation (y/y)   2.6%   2.4<br>  PSCE (y/y)   6.9%   1.6<br>  M2 (y/y)   10.5%                                                                                                                                                                                                                                                                                                                                                                                                                                                                                                                                                                                                                                                                                                                                                                                                                                                                                                                                                                                                                                                                                                                                                                                                                                                                                                                                                                                                                                                                                                                                                                                                                                                                                                                                                                                                                                                                                                                                                                                                   | o* 2.7%*<br>·% 3.5%*                                            |
| R2023<br>R186<br>R2030<br>R213<br>R209                                                                                                                                                         | YTM 4.99<br>7.25<br>8.73<br>9.07<br>9.88                           | Current Price<br>104.48<br>114.60<br>95.67<br>86.81<br>72.05                                                                             | 1.50<br>-1.50<br>-4.00<br>-7.00<br>-8.00                                     | GC21<br>GC22<br>GC23<br>GC24<br>GC25                                                                                                 | 4.41<br>4.57<br>5.77<br>6.95<br>7.09                                                                                                                         | 0<br>0<br>78<br>-30<br>-16                                                                                                            | -0.02<br>-0.44<br>-6.36<br>-7.50<br>-2.50                                                                                                                                                                                                                                                                                                                                                                                                                                                                                                                                                                                                                                                                                                                                                                                                                                                                                                                                                                                                                                                                                                                                                                                                                                                                                                                                                                                                                                                                                                                                                                                                                                                                                                                                                                                                                                                                                                                                                                                                                                                                                      | 2019 203<br>GDP (y/y) -1.6% -8.0%<br>Inflation (y/y) 2.6% 2.4<br>PSCE (y/y) 6.9% 1.6                                                                                                                                                                                                                                                                                                                                                                                                                                                                                                                                                                                                                                                                                                                                                                                                                                                                                                                                                                                                                                                                                                                                                                                                                                                                                                                                                                                                                                                                                                                                                                                                                                                                                                                                                                                                                                                                                                                                                                                                                                           | o* 2.7% <sup>3</sup><br>·% 3.5% <sup>3</sup>                    |
| R2023<br>R186<br>R2030<br>R213<br>R209<br>R2037                                                                                                                                                | YTM (4.99<br>7.25<br>8.73<br>9.07                                  | 104.48<br>114.60<br>95.67<br>86.81                                                                                                       | 1.50<br>-1.50<br>-4.00<br>-7.00<br>-8.00<br>-8.00                            | GC21<br>GC22<br>GC23<br>GC24                                                                                                         | 4.41<br>4.57<br>5.77<br>6.95                                                                                                                                 | 0<br>0<br>78<br>-30                                                                                                                   | -0.02<br>-0.44<br>-6.36<br>-7.50                                                                                                                                                                                                                                                                                                                                                                                                                                                                                                                                                                                                                                                                                                                                                                                                                                                                                                                                                                                                                                                                                                                                                                                                                                                                                                                                                                                                                                                                                                                                                                                                                                                                                                                                                                                                                                                                                                                                                                                                                                                                                               | 2019   203<br>  GDP (y/y)   -1.6% -8.0%<br>  Inflation (y/y)   2.6%   2.4<br>  PSCE (y/y)   6.9%   1.6<br>  M2 (y/y)   10.5%                                                                                                                                                                                                                                                                                                                                                                                                                                                                                                                                                                                                                                                                                                                                                                                                                                                                                                                                                                                                                                                                                                                                                                                                                                                                                                                                                                                                                                                                                                                                                                                                                                                                                                                                                                                                                                                                                                                                                                                                   | o* 2.7%*<br>·% 3.5%*                                            |
| R2023<br>R186<br>R2030<br>R213<br>R209<br>R2037<br>R214<br>R2044                                                                                                                               | YTM 4.99<br>7.25<br>8.73<br>9.07<br>9.88<br>10.17<br>9.07<br>10.39 | Turrent Price 104.48 114.60 95.67 86.81 72.05 87.06 86.81 85.85                                                                          | 1.50<br>-1.50<br>-4.00<br>-7.00<br>-8.00<br>-8.00<br>-7.00<br>-8.50          | GC21<br>GC22<br>GC23<br>GC24<br>GC25<br>GC26<br>GC27<br>GC30                                                                         | 4.41<br>4.57<br>5.77<br>6.95<br>7.09<br>7.58<br>8.06<br>9.13                                                                                                 | 0<br>0<br>78<br>-30<br>-16<br>33<br>81<br>40                                                                                          | -0.02<br>-0.44<br>-6.36<br>-7.50<br>-2.50<br>-1.50<br>1.09<br>-4.00                                                                                                                                                                                                                                                                                                                                                                                                                                                                                                                                                                                                                                                                                                                                                                                                                                                                                                                                                                                                                                                                                                                                                                                                                                                                                                                                                                                                                                                                                                                                                                                                                                                                                                                                                                                                                                                                                                                                                                                                                                                            | 2019   203<br>  GDP (y/y)   -1.6% -8.0%<br>  Inflation (y/y)   2.6%   2.4<br>  PSCE (y/y)   6.9%   1.6<br>  M2 (y/y)   10.5%                                                                                                                                                                                                                                                                                                                                                                                                                                                                                                                                                                                                                                                                                                                                                                                                                                                                                                                                                                                                                                                                                                                                                                                                                                                                                                                                                                                                                                                                                                                                                                                                                                                                                                                                                                                                                                                                                                                                                                                                   | o* 2.7% <sup>3</sup><br>·% 3.5% <sup>3</sup>                    |
| R2023<br>R186<br>R2030<br>R213<br>R209<br>R2037<br>R214                                                                                                                                        | YTM 4.99<br>7.25<br>8.73<br>9.07<br>9.88<br>10.17<br>9.07          | Turrent Price 104.48 114.60 95.67 86.81 72.05 87.06 86.81                                                                                | 1.50<br>-1.50<br>-4.00<br>-7.00<br>-8.00<br>-8.00<br>-7.00                   | GC21<br>GC22<br>GC23<br>GC24<br>GC25<br>GC26<br>GC27<br>GC30<br>GC32                                                                 | 4.41<br>4.57<br>5.77<br>6.95<br>7.09<br>7.58<br>8.06<br>9.13<br>9.68                                                                                         | 0<br>0<br>78<br>-30<br>-16<br>33<br>81<br>40<br>61                                                                                    | -0.02<br>-0.44<br>-6.36<br>-7.50<br>-2.50<br>-1.50<br>1.09<br>-4.00                                                                                                                                                                                                                                                                                                                                                                                                                                                                                                                                                                                                                                                                                                                                                                                                                                                                                                                                                                                                                                                                                                                                                                                                                                                                                                                                                                                                                                                                                                                                                                                                                                                                                                                                                                                                                                                                                                                                                                                                                                                            | 2019   203<br>  GDP (y/y)   -1.6% -8.0%<br>  Inflation (y/y)   2.6%   2.4<br>  PSCE (y/y)   6.9%   1.6<br>  M2 (y/y)   10.5%                                                                                                                                                                                                                                                                                                                                                                                                                                                                                                                                                                                                                                                                                                                                                                                                                                                                                                                                                                                                                                                                                                                                                                                                                                                                                                                                                                                                                                                                                                                                                                                                                                                                                                                                                                                                                                                                                                                                                                                                   | o* 2.7%*<br>·% 3.5%*                                            |
| R2023<br>R186<br>R2030<br>R213<br>R209<br>R2037<br>R214<br>R2044                                                                                                                               | YTM 4.99<br>7.25<br>8.73<br>9.07<br>9.88<br>10.17<br>9.07<br>10.39 | Turrent Price 104.48 114.60 95.67 86.81 72.05 87.06 86.81 85.85                                                                          | 1.50<br>-1.50<br>-4.00<br>-7.00<br>-8.00<br>-8.00<br>-7.00<br>-8.50          | GC21<br>GC22<br>GC23<br>GC24<br>GC25<br>GC26<br>GC27<br>GC30<br>GC32<br>GC35                                                         | 4.41<br>4.57<br>5.77<br>6.95<br>7.09<br>7.58<br>8.06<br>9.13<br>9.68<br>11.15                                                                                | 0<br>0<br>78<br>-30<br>-16<br>33<br>81<br>40<br>61                                                                                    | -0.02<br>-0.44<br>-6.36<br>-7.50<br>-2.50<br>-1.50<br>1.09<br>-4.00<br>-7.00<br>-9.93                                                                                                                                                                                                                                                                                                                                                                                                                                                                                                                                                                                                                                                                                                                                                                                                                                                                                                                                                                                                                                                                                                                                                                                                                                                                                                                                                                                                                                                                                                                                                                                                                                                                                                                                                                                                                                                                                                                                                                                                                                          | 2019   203<br>  GDP (y/y)   -1.6% -8.0%<br>  Inflation (y/y)   2.6%   2.4<br>  PSCE (y/y)   6.9%   1.6<br>  M2 (y/y)   10.5%                                                                                                                                                                                                                                                                                                                                                                                                                                                                                                                                                                                                                                                                                                                                                                                                                                                                                                                                                                                                                                                                                                                                                                                                                                                                                                                                                                                                                                                                                                                                                                                                                                                                                                                                                                                                                                                                                                                                                                                                   | o* 2.7%*<br>·% 3.5%*                                            |
| R2023<br>R186<br>R2030<br>R213<br>R209<br>R2037<br>R214<br>R2044                                                                                                                               | YTM 4.99<br>7.25<br>8.73<br>9.07<br>9.88<br>10.17<br>9.07<br>10.39 | Turrent Price 104.48 114.60 95.67 86.81 72.05 87.06 86.81 85.85                                                                          | 1.50<br>-1.50<br>-4.00<br>-7.00<br>-8.00<br>-8.00<br>-7.00<br>-8.50          | GC21<br>GC22<br>GC23<br>GC24<br>GC25<br>GC26<br>GC27<br>GC30<br>GC32<br>GC35<br>GC35<br>GC37                                         | 4.41<br>4.57<br>5.77<br>6.95<br>7.09<br>7.58<br>8.06<br>9.13<br>9.68<br>11.15                                                                                | 0<br>0<br>78<br>-30<br>-16<br>33<br>81<br>40<br>61<br>127<br>128                                                                      | -0.02<br>-0.44<br>-6.36<br>-7.50<br>-2.50<br>-1.50<br>1.09<br>-4.00<br>-7.00<br>-9.93                                                                                                                                                                                                                                                                                                                                                                                                                                                                                                                                                                                                                                                                                                                                                                                                                                                                                                                                                                                                                                                                                                                                                                                                                                                                                                                                                                                                                                                                                                                                                                                                                                                                                                                                                                                                                                                                                                                                                                                                                                          | 2019   203<br>  GDP (y/y)   -1.6% -8.0%<br>  Inflation (y/y)   2.6%   2.4<br>  PSCE (y/y)   6.9%   1.6<br>  M2 (y/y)   10.5%                                                                                                                                                                                                                                                                                                                                                                                                                                                                                                                                                                                                                                                                                                                                                                                                                                                                                                                                                                                                                                                                                                                                                                                                                                                                                                                                                                                                                                                                                                                                                                                                                                                                                                                                                                                                                                                                                                                                                                                                   | o* 2.7%*<br>·% 3.5%*                                            |
| R2023<br>R186<br>R2030<br>R213<br>R209<br>R2037<br>R214<br>R2044                                                                                                                               | YTM 4.99<br>7.25<br>8.73<br>9.07<br>9.88<br>10.17<br>9.07<br>10.39 | Turrent Price 104.48 114.60 95.67 86.81 72.05 87.06 86.81 85.85                                                                          | 1.50<br>-1.50<br>-4.00<br>-7.00<br>-8.00<br>-8.00<br>-7.00<br>-8.50          | GC21<br>GC22<br>GC23<br>GC24<br>GC25<br>GC26<br>GC27<br>GC30<br>GC32<br>GC35<br>GC35<br>GC37<br>GC40<br>GC43                         | 4.41<br>4.57<br>5.77<br>6.95<br>7.09<br>7.58<br>8.06<br>9.13<br>9.68<br>11.15<br>11.45<br>12.42                                                              | 0<br>0<br>78<br>-30<br>-16<br>33<br>81<br>40<br>61<br>127<br>128<br>214                                                               | -0.02<br>-0.44<br>-6.36<br>-7.50<br>-2.50<br>1.50<br>1.09<br>-4.00<br>-7.00<br>-9.93<br>-10.03<br>-9.50<br>-8.50                                                                                                                                                                                                                                                                                                                                                                                                                                                                                                                                                                                                                                                                                                                                                                                                                                                                                                                                                                                                                                                                                                                                                                                                                                                                                                                                                                                                                                                                                                                                                                                                                                                                                                                                                                                                                                                                                                                                                                                                               | 2019   203<br>  GDP (y/y)   -1.6% -8.0%<br>  Inflation (y/y)   2.6%   2.4<br>  PSCE (y/y)   6.9%   1.6<br>  M2 (y/y)   10.5%                                                                                                                                                                                                                                                                                                                                                                                                                                                                                                                                                                                                                                                                                                                                                                                                                                                                                                                                                                                                                                                                                                                                                                                                                                                                                                                                                                                                                                                                                                                                                                                                                                                                                                                                                                                                                                                                                                                                                                                                   | o* 2.7%*<br>·% 3.5%*                                            |
| R2023<br>R186<br>R2030<br>R213<br>R209<br>R2037<br>R214<br>R2044                                                                                                                               | YTM 4.99<br>7.25<br>8.73<br>9.07<br>9.88<br>10.17<br>9.07<br>10.39 | Turrent Price 104.48 114.60 95.67 86.81 72.05 87.06 86.81 85.85                                                                          | 1.50<br>-1.50<br>-4.00<br>-7.00<br>-8.00<br>-8.00<br>-7.00<br>-8.50          | GC21<br>GC22<br>GC23<br>GC24<br>GC25<br>GC26<br>GC27<br>GC30<br>GC32<br>GC35<br>GC37<br>GC40<br>GC43<br>GC43                         | 4.41<br>4.57<br>5.77<br>6.95<br>7.09<br>7.58<br>8.06<br>9.13<br>9.68<br>11.15<br>11.45<br>12.42<br>12.59<br>12.84                                            | 0<br>0<br>78<br>-30<br>-16<br>33<br>81<br>40<br>61<br>127<br>128<br>214<br>220<br>245                                                 | -0.02<br>-0.44<br>-6.36<br>-7.50<br>-2.50<br>-1.50<br>1.09<br>-4.00<br>-7.00<br>-9.93<br>-10.03                                                                                                                                                                                                                                                                                                                                                                                                                                                                                                                                                                                                                                                                                                                                                                                                                                                                                                                                                                                                                                                                                                                                                                                                                                                                                                                                                                                                                                                                                                                                                                                                                                                                                                                                                                                                                                                                                                                                                                                                                                | 2019   203<br>  GDP (y/y)   -1.6% -8.0%<br>  Inflation (y/y)   2.6%   2.4<br>  PSCE (y/y)   6.9%   1.6<br>  M2 (y/y)   10.5%                                                                                                                                                                                                                                                                                                                                                                                                                                                                                                                                                                                                                                                                                                                                                                                                                                                                                                                                                                                                                                                                                                                                                                                                                                                                                                                                                                                                                                                                                                                                                                                                                                                                                                                                                                                                                                                                                                                                                                                                   | o* 2.7% <sup>3</sup><br>·% 3.5% <sup>3</sup>                    |
| R2023<br>R186<br>R2030<br>R213<br>R209<br>R2037<br>R214<br>R2044                                                                                                                               | YTM 4.99<br>7.25<br>8.73<br>9.07<br>9.88<br>10.17<br>9.07<br>10.39 | Turrent Price 104.48 114.60 95.67 86.81 72.05 87.06 86.81 85.85                                                                          | 1.50<br>-1.50<br>-4.00<br>-7.00<br>-8.00<br>-8.00<br>-7.00<br>-8.50          | GC21<br>GC22<br>GC23<br>GC24<br>GC25<br>GC26<br>GC27<br>GC30<br>GC32<br>GC32<br>GC35<br>GC37<br>GC40<br>GC43<br>GC43<br>GC45<br>GC48 | 4.41<br>4.57<br>5.77<br>6.95<br>7.09<br>7.58<br>8.06<br>9.13<br>9.68<br>11.15<br>11.45<br>12.42<br>12.59<br>12.84<br>12.65                                   | 0<br>0<br>78<br>-30<br>-16<br>33<br>81<br>40<br>61<br>127<br>128<br>214<br>220<br>245                                                 | -0.02<br>-0.44<br>-6.36<br>-7.50<br>-2.50<br>-1.50<br>1.09<br>-4.00<br>-7.00<br>-9.93<br>-10.03<br>-9.50<br>-8.50                                                                                                                                                                                                                                                                                                                                                                                                                                                                                                                                                                                                                                                                                                                                                                                                                                                                                                                                                                                                                                                                                                                                                                                                                                                                                                                                                                                                                                                                                                                                                                                                                                                                                                                                                                                                                                                                                                                                                                                                              | GDP (y/y) -1.6% -8.0% Inflation (y/y) 2.6% 2.4 PSCE (y/y) 6.9% 1.6 M2 (y/y) 10.5% IJG BCI 49.9                                                                                                                                                                                                                                                                                                                                                                                                                                                                                                                                                                                                                                                                                                                                                                                                                                                                                                                                                                                                                                                                                                                                                                                                                                                                                                                                                                                                                                                                                                                                                                                                                                                                                                                                                                                                                                                                                                                                                                                                                                 | * 2.7%*<br>% 3.5%<br>% 1.6%                                     |
| R2023<br>R186<br>R2030<br>R213<br>R209<br>R2037<br>R214<br>R2044<br>R2048                                                                                                                      | YTM 4.99<br>7.25<br>8.73<br>9.07<br>9.88<br>10.17<br>9.07<br>10.39 | Turent Price 104.48 114.60 95.67 86.81 72.05 87.06 86.81 85.85 85.97                                                                     | 1.50<br>-1.50<br>-4.00<br>-7.00<br>-8.00<br>-8.00<br>-7.00<br>-8.50          | GC21<br>GC22<br>GC23<br>GC24<br>GC25<br>GC26<br>GC27<br>GC30<br>GC32<br>GC35<br>GC37<br>GC40<br>GC43<br>GC43                         | 4.41<br>4.57<br>5.77<br>6.95<br>7.09<br>7.58<br>8.06<br>9.13<br>9.68<br>11.15<br>11.45<br>12.42<br>12.59<br>12.84                                            | 0<br>0<br>78<br>-30<br>-16<br>33<br>81<br>40<br>61<br>127<br>128<br>214<br>220<br>245                                                 | -0.02<br>-0.44<br>-6.36<br>-7.50<br>-2.50<br>1.50<br>1.09<br>-4.00<br>-7.00<br>-9.93<br>-10.03<br>-9.50<br>-8.50                                                                                                                                                                                                                                                                                                                                                                                                                                                                                                                                                                                                                                                                                                                                                                                                                                                                                                                                                                                                                                                                                                                                                                                                                                                                                                                                                                                                                                                                                                                                                                                                                                                                                                                                                                                                                                                                                                                                                                                                               | 2019   203<br>  GDP (y/y)   -1.6% -8.0%<br>  Inflation (y/y)   2.6%   2.4<br>  PSCE (y/y)   6.9%   1.6<br>  M2 (y/y)   10.5%                                                                                                                                                                                                                                                                                                                                                                                                                                                                                                                                                                                                                                                                                                                                                                                                                                                                                                                                                                                                                                                                                                                                                                                                                                                                                                                                                                                                                                                                                                                                                                                                                                                                                                                                                                                                                                                                                                                                                                                                   | * 2.7%*<br>% 3.5%*<br>% 1.6%                                    |
| R2023<br>R186<br>R2030<br>R213<br>R209<br>R2037<br>R214<br>R2044<br>R2048                                                                                                                      | YTM 4.99<br>7.25<br>8.73<br>9.07<br>9.88<br>10.17<br>9.07<br>10.39 | Turent Price 104.48 114.60 95.67 86.81 72.05 87.06 86.81 85.85 85.97                                                                     | 1.50<br>-1.50<br>-4.00<br>-7.00<br>-8.00<br>-8.00<br>-7.00<br>-8.50<br>-8.50 | GC21<br>GC22<br>GC23<br>GC24<br>GC25<br>GC26<br>GC27<br>GC30<br>GC32<br>GC32<br>GC35<br>GC37<br>GC40<br>GC43<br>GC43<br>GC45<br>GC48 | 4.41<br>4.57<br>5.77<br>6.95<br>7.09<br>7.58<br>8.06<br>9.13<br>9.68<br>11.15<br>11.45<br>12.42<br>12.59<br>12.84<br>12.65                                   | 0<br>0<br>78<br>-30<br>-16<br>33<br>81<br>40<br>61<br>127<br>128<br>214<br>220<br>245                                                 | -0.02<br>-0.44<br>-6.36<br>-7.50<br>-2.50<br>-1.50<br>1.09<br>-4.00<br>-7.00<br>-9.93<br>-10.03<br>-9.50<br>-8.50                                                                                                                                                                                                                                                                                                                                                                                                                                                                                                                                                                                                                                                                                                                                                                                                                                                                                                                                                                                                                                                                                                                                                                                                                                                                                                                                                                                                                                                                                                                                                                                                                                                                                                                                                                                                                                                                                                                                                                                                              | GDP (y/y) -1.6% -8.0% Inflation (y/y) 2.6% 2.4 PSCE (y/y) 6.9% 1.6 M2 (y/y) 10.5% UG BCI 49.9                                                                                                                                                                                                                                                                                                                                                                                                                                                                                                                                                                                                                                                                                                                                                                                                                                                                                                                                                                                                                                                                                                                                                                                                                                                                                                                                                                                                                                                                                                                                                                                                                                                                                                                                                                                                                                                                                                                                                                                                                                  | * 2.7%<br>19% 3.5%<br>9% 1.69<br>***nowcas                      |
| R2023<br>R186<br>R2030<br>R213<br>R209<br>R2037<br>R214<br>R2044<br>R2048                                                                                                                      | 4.99 7.25 8.73 9.07 9.88 10.17 9.07 10.39 10.30                    | Current Price 104.48 114.60 95.67 86.81 72.05 87.06 86.81 85.85 85.97                                                                    | 1.50<br>-1.50<br>-4.00<br>-7.00<br>-8.00<br>-7.00<br>-8.50<br>-8.50<br>-8.50 | GC21<br>GC22<br>GC23<br>GC24<br>GC25<br>GC26<br>GC27<br>GC30<br>GC32<br>GC35<br>GC37<br>GC40<br>GC43<br>GC45<br>GC48<br>GC50         | 4.41<br>4.57<br>5.77<br>6.95<br>7.09<br>7.58<br>8.06<br>9.13<br>9.68<br>11.15<br>11.45<br>12.42<br>12.59<br>12.84<br>12.65<br>12.75                          | 0<br>0<br>78<br>-30<br>-16<br>33<br>81<br>40<br>61<br>127<br>128<br>214<br>220<br>245<br>235<br>245                                   | -0.02<br>-0.44<br>-6.36<br>-7.50<br>-2.50<br>-1.50<br>1.09<br>-4.00<br>-9.93<br>-10.03<br>-9.50<br>-8.50<br>-8.50<br>ytd % BoN<br>1.744 17 Feb                                                                                                                                                                                                                                                                                                                                                                                                                                                                                                                                                                                                                                                                                                                                                                                                                                                                                                                                                                                                                                                                                                                                                                                                                                                                                                                                                                                                                                                                                                                                                                                                                                                                                                                                                                                                                                                                                                                                                                                 | Company                                                                                                                                                                                                                                                                                                                                                                                                                                                                                                                                                                                                                                                                                                                                                                                                                                                                                                                                                                                                                                                                                                                                                                                                                                                                                                                                                                                                                                                                                                                                                                                                                                                                                                                                                                                                                                                                                                                                                                                                                                                                                                                        | ** 2.7%'% 3.5%'% 1.6%  **nowcas                                 |
| R2023<br>R186<br>R2030<br>R213<br>R209<br>R2037<br>R214<br>R2044<br>R2048<br>UG Indices and I                                                                                                  | 4.99 7.25 8.73 9.07 9.88 10.17 9.07 10.39 10.30                    | 104.48<br>104.48<br>114.60<br>95.67<br>86.81<br>72.05<br>87.06<br>86.81<br>85.85<br>85.97                                                | 1.50<br>-1.50<br>-4.00<br>-7.00<br>-8.00<br>-7.00<br>-8.50<br>-8.50<br>-8.50 | GC21<br>GC22<br>GC23<br>GC24<br>GC25<br>GC26<br>GC27<br>GC30<br>GC32<br>GC35<br>GC37<br>GC40<br>GC43<br>GC48<br>GC48<br>GC50         | 4.41<br>4.57<br>5.77<br>6.95<br>7.09<br>7.58<br>8.06<br>9.13<br>9.68<br>11.15<br>11.45<br>12.42<br>12.59<br>12.84<br>12.65<br>12.75                          | 0<br>0<br>78<br>-30<br>-16<br>33<br>81<br>40<br>61<br>127<br>128<br>214<br>220<br>245<br>235<br>245                                   | -0.02<br>-0.44<br>-6.36<br>-7.50<br>-2.50<br>-1.50<br>-1.09<br>-4.00<br>-7.00<br>-9.93<br>-10.03<br>-9.50<br>-8.50<br>-8.50<br><b>ytd % BoN</b><br>1.744 17 Feb<br>3.117 14 Apr                                                                                                                                                                                                                                                                                                                                                                                                                                                                                                                                                                                                                                                                                                                                                                                                                                                                                                                                                                                                                                                                                                                                                                                                                                                                                                                                                                                                                                                                                                                                                                                                                                                                                                                                                                                                                                                                                                                                                | Color   Colo   | ** 2.7%* % 3.596* % 1.6%  **nowcast  MC an Mar                  |
| R2023<br>R186<br>R2030<br>R213<br>R209<br>R214<br>R2044<br>R2044<br>R2048<br>UG Indices and I<br>UG Money Mark<br>UG Bond Index<br>WIBAR Overnigh                                              | 4.99 7.25 8.73 9.07 9.88 10.17 9.07 10.39 10.30                    | 104.48<br>104.48<br>114.60<br>95.67<br>86.81<br>72.05<br>87.06<br>86.81<br>85.85<br>85.97<br>(%)<br>Level<br>225.640<br>253.026<br>4.122 | 1.50<br>-1.50<br>-4.00<br>-7.00<br>-8.00<br>-7.00<br>-8.50<br>-8.50<br>-8.50 | GC21<br>GC22<br>GC23<br>GC24<br>GC25<br>GC26<br>GC27<br>GC30<br>GC32<br>GC35<br>GC37<br>GC40<br>GC43<br>GC43<br>GC48<br>GC50         | 4.41<br>4.57<br>5.77<br>6.95<br>7.09<br>7.58<br>8.06<br>9.13<br>9.68<br>11.15<br>11.45<br>12.42<br>12.59<br>12.84<br>12.65<br>12.75<br>d/d %<br>0.01<br>0.35 | 0<br>0<br>78<br>-30<br>-16<br>33<br>81<br>40<br>61<br>127<br>128<br>214<br>220<br>245<br>235<br>245<br><b>mtd %</b><br>0.076<br>0.347 | -0.02 -0.44 -0.36 -7.50 -2.50 -1.50 -1.50 -7.00 -9.93 -10.03 -9.50 -8.50 -8.50 -8.51 -7.44 -17 Feb 3.117 -16 Jun -16 Jun                                                                                                                                                                                                                                                                                                                                                                                                                                                                                                                                                                                                                                                                                                                                                                                                                                                                                                                                                                                                                                                                                                                                                                                                                                                                                                                                                                                                                                                                                                                                                                                                                                                                                                                                                                                                                                                                                                                                                                                                       | Color                                                                                                                                                                                                                                                                                                                                                                                                                                                                                                                                                                                                                                                                                                                                                                                                                                                                                                                                                                                                                                                                                                                                                                                                                                                                                                                                                                                                                                                                                                                                                                                                                                                                                                                                                                                                                                                                                                                                                                                                                                                                                                                          | * 2.7%' 96 3.596' 96 1.6%  **nowcas                             |
| R2023<br>R186<br>R2030<br>R213<br>R209<br>R214<br>R2044<br>R2048<br>IJG Indices and I<br>UG Money Mark<br>IJG Bond Index<br>WIBAR Overnigh<br>WIBAR 3m                                         | 4.99 7.25 8.73 9.07 9.88 10.17 9.07 10.39 10.30                    | (%)  Level 225.640 24.094                                                                                                                | 1.50<br>-1.50<br>-4.00<br>-7.00<br>-8.00<br>-7.00<br>-8.50<br>-8.50<br>-8.50 | GC21<br>GC22<br>GC23<br>GC24<br>GC25<br>GC26<br>GC27<br>GC30<br>GC32<br>GC35<br>GC37<br>GC40<br>GC43<br>GC48<br>GC48<br>GC50         | 4.41<br>4.57<br>5.77<br>6.95<br>7.09<br>7.58<br>8.06<br>9.13<br>9.68<br>11.15<br>11.45<br>12.42<br>12.59<br>12.84<br>12.65<br>12.75                          | 0<br>0<br>78<br>-30<br>-16<br>33<br>81<br>40<br>61<br>127<br>128<br>214<br>220<br>245<br>235<br>245                                   | -0.02 -0.44 -6.36 -7.50 -2.50 -1.50 -1.90 -4.00 -7.00 -9.93 -10.03 -9.50 -8.50 -8.50 -8.50 -8.50 -8.50 -8.50 -8.50 -8.50 -8.50 -8.50 -8.50 -8.50 -8.50 -8.50 -8.50 -8.50 -8.50 -8.50 -8.50 -8.50 -8.50 -8.50 -8.50 -8.50 -8.50 -8.50 -8.50 -8.50 -8.50 -8.50 -8.50 -8.50 -8.50 -8.50 -8.50 -8.50 -8.50 -8.50 -8.50 -8.50 -8.50 -8.50 -8.50 -8.50 -8.50 -8.50 -8.50 -8.50 -8.50 -8.50 -8.50 -8.50 -8.50 -8.50 -8.50 -8.50 -8.50 -8.50 -8.50 -8.50 -8.50 -8.50 -8.50 -8.50 -8.50 -8.50 -8.50 -8.50 -8.50 -8.50 -8.50 -8.50 -8.50 -8.50 -8.50 -8.50 -8.50 -8.50 -8.50 -8.50 -8.50 -8.50 -8.50 -8.50 -8.50 -8.50 -8.50 -8.50 -8.50 -8.50 -8.50 -8.50 -8.50 -8.50 -8.50 -8.50 -8.50 -8.50 -8.50 -8.50 -8.50 -8.50 -8.50 -8.50 -8.50 -8.50 -8.50 -8.50 -8.50 -8.50 -8.50 -8.50 -8.50 -8.50 -8.50 -8.50 -8.50 -8.50 -8.50 -8.50 -8.50 -8.50 -8.50 -8.50 -8.50 -8.50 -8.50 -8.50 -8.50 -8.50 -8.50 -8.50 -8.50 -8.50 -8.50 -8.50 -8.50 -8.50 -8.50 -8.50 -8.50 -8.50 -8.50 -8.50 -8.50 -8.50 -8.50 -8.50 -8.50 -8.50 -8.50 -8.50 -8.50 -8.50 -8.50 -8.50 -8.50 -8.50 -8.50 -8.50 -8.50 -8.50 -8.50 -8.50 -8.50 -8.50 -8.50 -8.50 -8.50 -8.50 -8.50 -8.50 -8.50 -8.50 -8.50 -8.50 -8.50 -8.50 -8.50 -8.50 -8.50 -8.50 -8.50 -8.50 -8.50 -8.50 -8.50 -8.50 -8.50 -8.50 -8.50 -8.50 -8.50 -8.50 -8.50 -8.50 -8.50 -8.50 -8.50 -8.50 -8.50 -8.50 -8.50 -8.50 -8.50 -8.50 -8.50 -8.50 -8.50 -8.50 -8.50 -8.50 -8.50 -8.50 -8.50 -8.50 -8.50 -8.50 -8.50 -8.50 -8.50 -8.50 -8.50 -8.50 -8.50 -8.50 -8.50 -8.50 -8.50 -8.50 -8.50 -8.50 -8.50 -8.50 -8.50 -8.50 -8.50 -8.50 -8.50 -8.50 -8.50 -8.50 -8.50 -8.50 -8.50 -8.50 -8.50 -8.50 -8.50 -8.50 -8.50 -8.50 -8.50 -8.50 -8.50 -8.50 -8.50 -8.50 -8.50 -8.50 -8.50 -8.50 -8.50 -8.50 -8.50 -8.50 -8.50 -8.50 -8.50 -8.50 -8.50 -8.50 -8.50 -8.50 -8.50 -8.50 -8.50 -8.50 -8.50 -8.50 -8.50 -8.50 -8.50 -8.50 -8.50 -8.50 -8.50 -8.50 -8.50 -8.50 -8.50 -8.50 -8.50 -8.50 -8.50 -8.50 -8.50 -8.50 -8.50 -8.50 -8.50 -8.50 -8.50 -8.50 -8.50 -8.50 -8.50 -8.50 -8.50 -8.50 -8.50 -8.50 -8.50 -8.50 -8.50 -8.50 -8.50 -8.50 -8.50 -8.50 -8.50 -8.50 -8.50 -8.50 -8.50 -8.50 -8.50 -8.50 -8.50 | #forecast MPC Meeting Calendar for 2021  SARB 21 Jan 25 Mar 20 May 22 Jul  BOP (y/y) -1.6% -8.0% -8.0% -8.0% -8.0% -8.0% -8.0% -8.0% -8.0% -8.0% -8.0% -8.0% -8.0% -8.0% -8.0% -8.0% -8.0% -8.0% -8.0% -8.0% -8.0% -8.0% -8.0% -8.0% -8.0% -8.0% -8.0% -8.0% -8.0% -8.0% -8.0% -8.0% -8.0% -8.0% -8.0% -8.0% -8.0% -8.0% -8.0% -8.0% -8.0% -8.0% -8.0% -8.0% -8.0% -8.0% -8.0% -8.0% -8.0% -8.0% -8.0% -8.0% -8.0% -8.0% -8.0% -8.0% -8.0% -8.0% -8.0% -8.0% -8.0% -8.0% -8.0% -8.0% -8.0% -8.0% -8.0% -8.0% -8.0% -8.0% -8.0% -8.0% -8.0% -8.0% -8.0% -8.0% -8.0% -8.0% -8.0% -8.0% -8.0% -8.0% -8.0% -8.0% -8.0% -8.0% -8.0% -8.0% -8.0% -8.0% -8.0% -8.0% -8.0% -8.0% -8.0% -8.0% -8.0% -8.0% -8.0% -8.0% -8.0% -8.0% -8.0% -8.0% -8.0% -8.0% -8.0% -8.0% -8.0% -8.0% -8.0% -8.0% -8.0% -8.0% -8.0% -8.0% -8.0% -8.0% -8.0% -8.0% -8.0% -8.0% -8.0% -8.0% -8.0% -8.0% -8.0% -8.0% -8.0% -8.0% -8.0% -8.0% -8.0% -8.0% -8.0% -8.0% -8.0% -8.0% -8.0% -8.0% -8.0% -8.0% -8.0% -8.0% -8.0% -8.0% -8.0% -8.0% -8.0% -8.0% -8.0% -8.0% -8.0% -8.0% -8.0% -8.0% -8.0% -8.0% -8.0% -8.0% -8.0% -8.0% -8.0% -8.0% -8.0% -8.0% -8.0% -8.0% -8.0% -8.0% -8.0% -8.0% -8.0% -8.0% -8.0% -8.0% -8.0% -8.0% -8.0% -8.0% -8.0% -8.0% -8.0% -8.0% -8.0% -8.0% -8.0% -8.0% -8.0% -8.0% -8.0% -8.0% -8.0% -8.0% -8.0% -8.0% -8.0% -8.0% -8.0% -8.0% -8.0% -8.0% -8.0% -8.0% -8.0% -8.0% -8.0% -8.0% -8.0% -8.0% -8.0% -8.0% -8.0% -8.0% -8.0% -8.0% -8.0% -8.0% -8.0% -8.0% -8.0% -8.0% -8.0% -8.0% -8.0% -8.0% -8.0% -8.0% -8.0% -8.0% -8.0% -8.0% -8.0% -8.0% -8.0% -8.0% -8.0% -8.0% -8.0% -8.0% -8.0% -8.0% -8.0% -8.0% -8.0% -8.0% -8.0% -8.0% -8.0% -8.0% -8.0% -8.0% -8.0% -8.0% -8.0% -8.0% -8.0% -8.0% -8.0% -8.0% -8.0% -8.0% -8.0% -8.0% -8.0% -8.0% -8.0% -8.0% -8.0% -8.0% -8.0% -8.0% -8.0% -8.0% -8.0% -8.0% -8.0% -8.0% -8.0% -8.0% -8.0% -8.0% -8.0% -8.0% -8.0% -8.0% -8.0% -8.0% -8.0% -8.0% -8.0% -8.0% -8.0% -8.0% -8.0% -8.0% -8.0% -8.0% -8.0% -8.0% -8.0% -8.0% -8.0% -8.0% -8.0% -8.0% -8.0% -8.0% -8.0% -8.0% -8.0% -8.0% -8.0% -8.0% -8.0% -8.0% -8.0% -8.0% -8.0% -8.0% -8.0% -8.0% -8.0% -8.0% -8.0% -8.0% -8.0% | ** 2.7%* % 3.5%* % 1.6%  **nowcast  **AC  an  dar  Apr  un      |
| R2023<br>R186<br>R2030<br>R213<br>R209<br>R2037<br>R214<br>R2044<br>R2048<br>UG Indices and I<br>UG Money Mark<br>IJG Bond Index<br>WIBAR Overnigh<br>WIBAR 3m<br>SA Repo Rate                 | 4.99 7.25 8.73 9.07 9.88 10.17 9.07 10.39 10.30                    | (%)  Level 225.640 253.026 4.122 4.094 3.50                                                                                              | 1.50<br>-1.50<br>-4.00<br>-7.00<br>-8.00<br>-7.00<br>-8.50<br>-8.50<br>-8.50 | GC21<br>GC22<br>GC23<br>GC24<br>GC25<br>GC26<br>GC27<br>GC30<br>GC32<br>GC35<br>GC37<br>GC40<br>GC43<br>GC43<br>GC48<br>GC50         | 4.41<br>4.57<br>5.77<br>6.95<br>7.09<br>7.58<br>8.06<br>9.13<br>9.68<br>11.15<br>11.45<br>12.42<br>12.59<br>12.84<br>12.65<br>12.75<br>d/d %<br>0.01<br>0.35 | 0<br>0<br>78<br>-30<br>-16<br>33<br>81<br>40<br>61<br>127<br>128<br>214<br>220<br>245<br>235<br>245<br><b>mtd %</b><br>0.076<br>0.347 | 7-0.02 -0.44 -6.36 -7.50 -2.50 -1.50 -1.09 -4.00 -7.00 -9.93 -10.03 -9.50 -8.50 -8.50  ytd % BoN 1.744 3.117 14 Apr 16 Jun 18 Aug 20 Oct                                                                                                                                                                                                                                                                                                                                                                                                                                                                                                                                                                                                                                                                                                                                                                                                                                                                                                                                                                                                                                                                                                                                                                                                                                                                                                                                                                                                                                                                                                                                                                                                                                                                                                                                                                                                                                                                                                                                                                                       | #forecast  MPC Meeting Calendar for 2021    SARB   FOM 21 Jan 22 Jan 22 Jan 22 Jul 23 Sep 28 J80 W                                                                                                                                                                                                                                                                                                                                                                                                                                                                                                                                                                                                                                                                                                                                                                                                                                                                                                                                                                                                                                                                                                                                                                                                                                                                                                                                                                                                                                                                                                                                                                                                                                                                                                                                                                                                                                                                                                                                                                                                                             | ** 2.7%* % 3.5%* % 1.6%  **nowcast  AC an dar Apr un ul         |
| R2023<br>R186<br>R2030<br>R213<br>R209<br>R2037<br>R214<br>R2044<br>R2048<br>UG Indices and I<br>UG Money Mark<br>UG Bond Index<br>WIBAR Overnigh<br>WIBAR 3m<br>SA Repo Rate<br>SA Prime Rate | YTM (4.99 7.25 8.73 9.07 9.88 10.17 9.07 10.39 10.30               | (%)  Level 225,640 253,026 4,122 4,094 3,50 7,00                                                                                         | 1.50<br>-1.50<br>-4.00<br>-7.00<br>-8.00<br>-7.00<br>-8.50<br>-8.50<br>-8.50 | GC21<br>GC22<br>GC23<br>GC24<br>GC25<br>GC26<br>GC27<br>GC30<br>GC32<br>GC35<br>GC37<br>GC40<br>GC43<br>GC43<br>GC48<br>GC50         | 4.41<br>4.57<br>5.77<br>6.95<br>7.09<br>7.58<br>8.06<br>9.13<br>9.68<br>11.15<br>11.45<br>12.42<br>12.59<br>12.84<br>12.65<br>12.75<br>d/d %<br>0.01<br>0.35 | 0<br>0<br>78<br>-30<br>-16<br>33<br>81<br>40<br>61<br>127<br>128<br>214<br>220<br>245<br>235<br>245<br><b>mtd %</b><br>0.076<br>0.347 | -0.02 -0.44 -6.36 -7.50 -2.50 -1.50 -1.90 -4.00 -7.00 -9.93 -10.03 -9.50 -8.50 -8.50 -8.50 -8.50 -8.50 -8.50 -8.50 -8.50 -8.50 -8.50 -8.50 -8.50 -8.50 -8.50 -8.50 -8.50 -8.50 -8.50 -8.50 -8.50 -8.50 -8.50 -8.50 -8.50 -8.50 -8.50 -8.50 -8.50 -8.50 -8.50 -8.50 -8.50 -8.50 -8.50 -8.50 -8.50 -8.50 -8.50 -8.50 -8.50 -8.50 -8.50 -8.50 -8.50 -8.50 -8.50 -8.50 -8.50 -8.50 -8.50 -8.50 -8.50 -8.50 -8.50 -8.50 -8.50 -8.50 -8.50 -8.50 -8.50 -8.50 -8.50 -8.50 -8.50 -8.50 -8.50 -8.50 -8.50 -8.50 -8.50 -8.50 -8.50 -8.50 -8.50 -8.50 -8.50 -8.50 -8.50 -8.50 -8.50 -8.50 -8.50 -8.50 -8.50 -8.50 -8.50 -8.50 -8.50 -8.50 -8.50 -8.50 -8.50 -8.50 -8.50 -8.50 -8.50 -8.50 -8.50 -8.50 -8.50 -8.50 -8.50 -8.50 -8.50 -8.50 -8.50 -8.50 -8.50 -8.50 -8.50 -8.50 -8.50 -8.50 -8.50 -8.50 -8.50 -8.50 -8.50 -8.50 -8.50 -8.50 -8.50 -8.50 -8.50 -8.50 -8.50 -8.50 -8.50 -8.50 -8.50 -8.50 -8.50 -8.50 -8.50 -8.50 -8.50 -8.50 -8.50 -8.50 -8.50 -8.50 -8.50 -8.50 -8.50 -8.50 -8.50 -8.50 -8.50 -8.50 -8.50 -8.50 -8.50 -8.50 -8.50 -8.50 -8.50 -8.50 -8.50 -8.50 -8.50 -8.50 -8.50 -8.50 -8.50 -8.50 -8.50 -8.50 -8.50 -8.50 -8.50 -8.50 -8.50 -8.50 -8.50 -8.50 -8.50 -8.50 -8.50 -8.50 -8.50 -8.50 -8.50 -8.50 -8.50 -8.50 -8.50 -8.50 -8.50 -8.50 -8.50 -8.50 -8.50 -8.50 -8.50 -8.50 -8.50 -8.50 -8.50 -8.50 -8.50 -8.50 -8.50 -8.50 -8.50 -8.50 -8.50 -8.50 -8.50 -8.50 -8.50 -8.50 -8.50 -8.50 -8.50 -8.50 -8.50 -8.50 -8.50 -8.50 -8.50 -8.50 -8.50 -8.50 -8.50 -8.50 -8.50 -8.50 -8.50 -8.50 -8.50 -8.50 -8.50 -8.50 -8.50 -8.50 -8.50 -8.50 -8.50 -8.50 -8.50 -8.50 -8.50 -8.50 -8.50 -8.50 -8.50 -8.50 -8.50 -8.50 -8.50 -8.50 -8.50 -8.50 -8.50 -8.50 -8.50 -8.50 -8.50 -8.50 -8.50 -8.50 -8.50 -8.50 -8.50 -8.50 -8.50 -8.50 -8.50 -8.50 -8.50 -8.50 -8.50 -8.50 -8.50 -8.50 -8.50 -8.50 -8.50 -8.50 -8.50 -8.50 -8.50 -8.50 -8.50 -8.50 -8.50 -8.50 -8.50 -8.50 -8.50 -8.50 -8.50 -8.50 -8.50 -8.50 -8.50 -8.50 -8.50 -8.50 -8.50 -8.50 -8.50 -8.50 -8.50 -8.50 -8.50 -8.50 -8.50 -8.50 -8.50 -8.50 -8.50 -8.50 -8.50 -8.50 -8.50 -8.50 -8.50 -8.50 -8.50 -8.50 -8.50 -8.50 -8.50 -8.50 -8.50 -8.50 -8.50 -8.50 | #forecast MPC Meeting Calendar for 2021  SARB 21 Jan 25 Mar 20 May 22 Jul  BOP (y/y) -1.6% -8.0% -8.0% -8.0% -8.0% -8.0% -8.0% -8.0% -8.0% -8.0% -8.0% -8.0% -8.0% -8.0% -8.0% -8.0% -8.0% -8.0% -8.0% -8.0% -8.0% -8.0% -8.0% -8.0% -8.0% -8.0% -8.0% -8.0% -8.0% -8.0% -8.0% -8.0% -8.0% -8.0% -8.0% -8.0% -8.0% -8.0% -8.0% -8.0% -8.0% -8.0% -8.0% -8.0% -8.0% -8.0% -8.0% -8.0% -8.0% -8.0% -8.0% -8.0% -8.0% -8.0% -8.0% -8.0% -8.0% -8.0% -8.0% -8.0% -8.0% -8.0% -8.0% -8.0% -8.0% -8.0% -8.0% -8.0% -8.0% -8.0% -8.0% -8.0% -8.0% -8.0% -8.0% -8.0% -8.0% -8.0% -8.0% -8.0% -8.0% -8.0% -8.0% -8.0% -8.0% -8.0% -8.0% -8.0% -8.0% -8.0% -8.0% -8.0% -8.0% -8.0% -8.0% -8.0% -8.0% -8.0% -8.0% -8.0% -8.0% -8.0% -8.0% -8.0% -8.0% -8.0% -8.0% -8.0% -8.0% -8.0% -8.0% -8.0% -8.0% -8.0% -8.0% -8.0% -8.0% -8.0% -8.0% -8.0% -8.0% -8.0% -8.0% -8.0% -8.0% -8.0% -8.0% -8.0% -8.0% -8.0% -8.0% -8.0% -8.0% -8.0% -8.0% -8.0% -8.0% -8.0% -8.0% -8.0% -8.0% -8.0% -8.0% -8.0% -8.0% -8.0% -8.0% -8.0% -8.0% -8.0% -8.0% -8.0% -8.0% -8.0% -8.0% -8.0% -8.0% -8.0% -8.0% -8.0% -8.0% -8.0% -8.0% -8.0% -8.0% -8.0% -8.0% -8.0% -8.0% -8.0% -8.0% -8.0% -8.0% -8.0% -8.0% -8.0% -8.0% -8.0% -8.0% -8.0% -8.0% -8.0% -8.0% -8.0% -8.0% -8.0% -8.0% -8.0% -8.0% -8.0% -8.0% -8.0% -8.0% -8.0% -8.0% -8.0% -8.0% -8.0% -8.0% -8.0% -8.0% -8.0% -8.0% -8.0% -8.0% -8.0% -8.0% -8.0% -8.0% -8.0% -8.0% -8.0% -8.0% -8.0% -8.0% -8.0% -8.0% -8.0% -8.0% -8.0% -8.0% -8.0% -8.0% -8.0% -8.0% -8.0% -8.0% -8.0% -8.0% -8.0% -8.0% -8.0% -8.0% -8.0% -8.0% -8.0% -8.0% -8.0% -8.0% -8.0% -8.0% -8.0% -8.0% -8.0% -8.0% -8.0% -8.0% -8.0% -8.0% -8.0% -8.0% -8.0% -8.0% -8.0% -8.0% -8.0% -8.0% -8.0% -8.0% -8.0% -8.0% -8.0% -8.0% -8.0% -8.0% -8.0% -8.0% -8.0% -8.0% -8.0% -8.0% -8.0% -8.0% -8.0% -8.0% -8.0% -8.0% -8.0% -8.0% -8.0% -8.0% -8.0% -8.0% -8.0% -8.0% -8.0% -8.0% -8.0% -8.0% -8.0% -8.0% -8.0% -8.0% -8.0% -8.0% -8.0% -8.0% -8.0% -8.0% -8.0% -8.0% -8.0% -8.0% -8.0% -8.0% -8.0% -8.0% -8.0% -8.0% -8.0% -8.0% -8.0% -8.0% -8.0% -8.0% -8.0% -8.0% -8.0% -8.0% -8.0% -8.0% -8.0% -8.0% -8.0% -8.0% -8.0% -8.0% | ** 2.7%* % 3.5%* % 1.6%  **nowcast  **C an Mar Apr un un ul Sep |
| R2023<br>R186<br>R2030<br>R213<br>R209<br>R2037<br>R214<br>R2044<br>R2048<br>UG Indices and I<br>UG Money Mark<br>UG Bond Index<br>WIBAR Overnigh<br>WIBAR 3m<br>SA Repo Rate                  | 4.99 7.25 8.73 9.07 9.07 10.39 10.30                               | (%)  Level 225.640 23.026 4.122 4.094 3.50 7.00 3.75 7.50                                                                                | 1.50<br>-1.50<br>-4.00<br>-7.00<br>-8.00<br>-8.00<br>-7.00<br>-8.50<br>-8.50 | GC21<br>GC22<br>GC23<br>GC24<br>GC25<br>GC26<br>GC27<br>GC30<br>GC32<br>GC35<br>GC37<br>GC40<br>GC43<br>GC43<br>GC48<br>GC50         | 4.41<br>4.57<br>5.77<br>6.95<br>7.09<br>7.58<br>8.06<br>9.13<br>9.68<br>11.15<br>11.45<br>12.42<br>12.59<br>12.84<br>12.65<br>12.75<br>d/d %<br>0.01<br>0.35 | 0<br>0<br>78<br>-30<br>-16<br>33<br>81<br>40<br>61<br>127<br>128<br>214<br>220<br>245<br>235<br>245<br><b>mtd %</b><br>0.076<br>0.347 | 7-0.02 -0.44 -6.36 -7.50 -2.50 -1.50 -1.09 -4.00 -7.00 -9.93 -10.03 -9.50 -8.50 -8.50  ytd % BoN 1.744 3.117 14 Apr 16 Jun 18 Aug 20 Oct                                                                                                                                                                                                                                                                                                                                                                                                                                                                                                                                                                                                                                                                                                                                                                                                                                                                                                                                                                                                                                                                                                                                                                                                                                                                                                                                                                                                                                                                                                                                                                                                                                                                                                                                                                                                                                                                                                                                                                                       | Company                                                                                                                                                                                                                                                                                                                                                                                                                                                                                                                                                                                                                                                                                                                                                                                                                                                                                                                                                                                                                                                                                                                                                                                                                                                                                                                                                                                                                                                                                                                                                                                                                                                                                                                                                                                                                                                                                                                                                                                                                                                                                                                        | ** 2.7%* % 3.5%* % 1.6%  **nowcast  AC an Mar Apr un ul sep Nov |